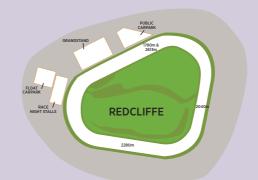

# REDCLIFFE HARNESS RACING CLUB

The Redcliffe Harness Racing Club has been racing for over 50 years and is set in the heart of the Redcliffe community. Redcliffe will host six (7) Black Type races over their two featured nights.

PO Box 7, Redcliffe QLD 4020

Corner Oxley Ave & Gomersall Street, Redcliffe QLD 4020

W www.redcliffehrc.com.au E redcliffehrc@optusnet.com.au P (07) 3284 4550 F (07) 3283 2380

### TRACK DETAILS

Circumference: 833 metres

Radius of Turns: 72 metres

Racing Distances: 1780m, 2040m, 2280m & 2613m