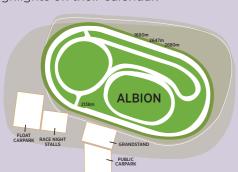

## THE CREEK - ALBION PARK HARNESS RACING CLUB

Located just minutes from Brisbane's CBD, The Creek (Albion Park Harness Racing Club) has celebrated over 40 years in racing history. The Creek conducts over 1,300 races each year with the summer and winter carnivals highlights on their calendar.

PO Box 296, Albion QLD 4010

Yulestar Street, Albion QLD 4010

W www.thecreek.com.au E info@thecreek.com.au P (07) 3262 2577 F (07) 3862 2173

### TRACK DETAILS

Circumference: 1019 metres

Radius of Turns: 92 metres

Racing Distances: 1660m, 2138m, 2647m, 2680m & 3157m