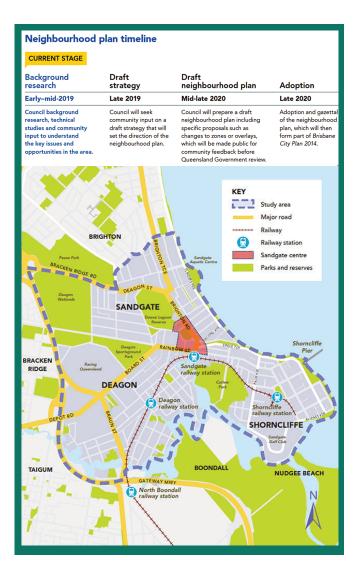

## SANDGATE DISTRICT NEIGHBOURHOOD PLAN UPDATE

- Brisbane City Council is updating the Sandgate District Neighbourhood Plan focusing on Sandgate, Deagon and Shorncliffe.
- BCC is working with residents to identify key issues in the area.
   These include:
  - Provide housing choices suitable for residents at all stages of life in their local community;
  - Enhance lifestyle and leisure opportunities, with a focus on Moreton Bay foreshore;
  - Protect neighbourhood character, and character housing valued by the community;
  - Enhance the Sandgate district centre as a community hub; and
  - Protect the local environment.
- Racing Queensland is seeking to be involved in the update of the plan to ensure both BCC and community objectives can be incorporated into the masterplan for Deagon Racecourse.