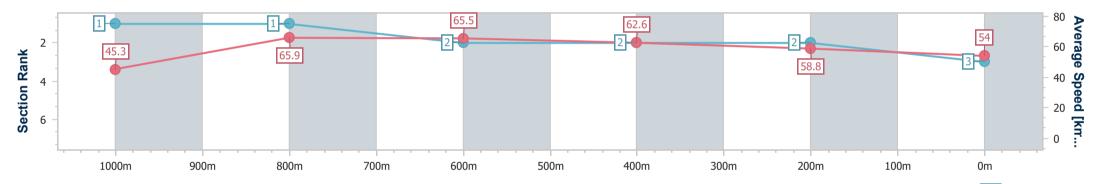

Report Created: Sun 30 March 2025 12:53 GMT+10

[] Ranking at each section and finish

-:--- No data available at this section

NA No data available

Page 3/6

| Aquatier          |
|-------------------|
| 3                 |
| 0:07.97 (Overall) |
| 68.0 (1000m)      |
| Finished          |
|                   |

Track Rating: Synthetic, Weather: Fine, Rail Position: True

| Section                | Overall                  | 1000m                    | 800m                     | 600m                     | 400m                     | 200m                     |  |  |  |  |
|------------------------|--------------------------|--------------------------|--------------------------|--------------------------|--------------------------|--------------------------|--|--|--|--|
| Section Times          | 1:07.13 [3]<br>(0:07.97) | 0:59.16 [1]<br>(0:10.95) | 0:48.21 [1]<br>(0:11.14) | 0:37.07 [2]<br>(0:11.57) | 0:25.50 [2]<br>(0:12.22) | 0:13.28 [2]<br>(0:13.28) |  |  |  |  |
| Average Speed [km/h]   | 45.3                     | 65.9                     | 65.5                     | 62.6                     | 58.8                     | 54.0                     |  |  |  |  |
| Top Speed [km/h]       | 62.1                     | 68.0                     | 67.2                     | 65.3                     | 60.4                     | 56.6                     |  |  |  |  |
| Avg. Dist. to Rail [m] | 4.0                      | 2.7                      | 2.2                      | 0.6                      | 2.6                      | 3.6                      |  |  |  |  |
| Avg. Stride Freq. [Hz] | 2.2                      | 2.5                      | 2.5                      | 2.4                      | 2.4                      | 2.3                      |  |  |  |  |
| Avg. Stride Length [m] | 5.6                      | 7.3                      | 7.4                      | 7.2                      | 6.9                      | 6.5                      |  |  |  |  |