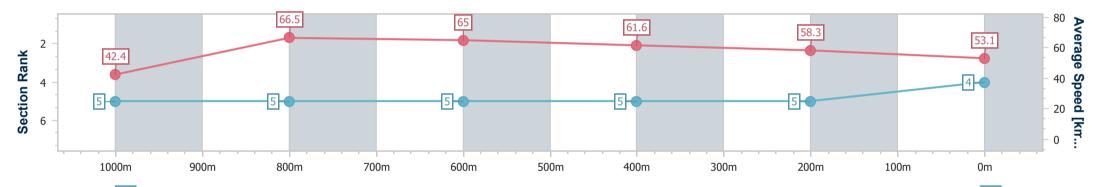

Report Created: Sun 30 March 2025 12:53 GMT+10

[] Ranking at each section and finish

-:--- No data available at this section

**NA** No data available

Page 4/6

| Horse/Jockey Name              | Hacking           |
|--------------------------------|-------------------|
| Final Rank                     | 4                 |
| Fastest Section Time (Section) | 0:08.48 (Overall) |
| Top Speed [km/h] (Section)     | 67.8 (1000m)      |
| Race State                     | Finished          |

Sunshine Coast Poly Track QLD Professional Race 1: SHERRIN RENTALS QTIS Three-Years-Old BM58 Handicap - 1100m 30 March 2025 - 12:39

Track Rating: Synthetic, Weather: Fine, Rail Position: True

| Section                | Overall                  | 1000m                    | 800m                     | 600m                     | 400m                     | 200m                     |  |  |  |  |
|------------------------|--------------------------|--------------------------|--------------------------|--------------------------|--------------------------|--------------------------|--|--|--|--|
| Section Times          | 1:08.05 [4]<br>(0:08.48) | 0:59.57 [5]<br>(0:10.87) | 0:48.70 [5]<br>(0:11.26) | 0:37.44 [5]<br>(0:11.60) | 0:25.84 [5]<br>(0:12.35) | 0:13.49 [5]<br>(0:13.49) |  |  |  |  |
| Average Speed [km/h]   | 42.4                     | 66.5                     | 65.0                     | 61.6                     | 58.3                     | 53.1                     |  |  |  |  |
| Top Speed [km/h]       | 62.7                     | 67.8                     | 67.5                     | 63.4                     | 59.6                     | 56.3                     |  |  |  |  |
| Avg. Dist. to Rail [m] | 6.5                      | 4.5                      | 2.3                      | 1.4                      | 3.2                      | 5.8                      |  |  |  |  |
| Avg. Stride Freq. [Hz] | 2.2                      | 2.4                      | 2.4                      | 2.4                      | 2.3                      | 2.2                      |  |  |  |  |
| Avg. Stride Length [m] | 5.4                      | 7.0                      | 6.9                      | 6.9                      | 7.1                      | 6.7                      |  |  |  |  |