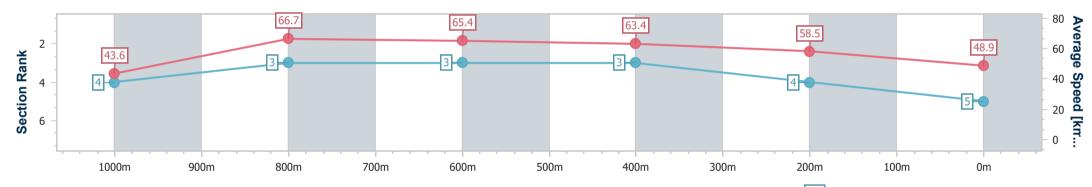

Track Rating: Synthetic, Weather: Fine, Rail Position: True

| Section                | Overall                  | 1000m                    | 800m                     | 600m                     | 400m                     | 200m                     |  |  |  |  |
|------------------------|--------------------------|--------------------------|--------------------------|--------------------------|--------------------------|--------------------------|--|--|--|--|
| Section Times          | 1:08.76 [5]<br>(0:08.28) | 1:00.48 [4]<br>(0:10.81) | 0:49.67 [3]<br>(0:11.16) | 0:38.51 [3]<br>(0:11.56) | 0:26.95 [3]<br>(0:12.30) | 0:14.65 [4]<br>(0:14.65) |  |  |  |  |
| Average Speed [km/h]   | 43.6                     | 66.7                     | 65.4                     | 63.4                     | 58.5                     | 48.9                     |  |  |  |  |
| Top Speed [km/h]       | 63.6                     | 68.3                     | 66.7                     | 64.9                     | 62.1                     | 54.2                     |  |  |  |  |
| Avg. Dist. to Rail [m] | 6.1                      | 3.2                      | 2.0                      | 2.4                      | 4.1                      | 3.6                      |  |  |  |  |
| Avg. Stride Freq. [Hz] | 2.2                      | 2.6                      | 2.5                      | 2.5                      | 2.4                      | 2.3                      |  |  |  |  |
| Avg. Stride Length [m] | 5.4                      | 7.3                      | 7.4                      | 7.2                      | 6.7                      | 6.0                      |  |  |  |  |