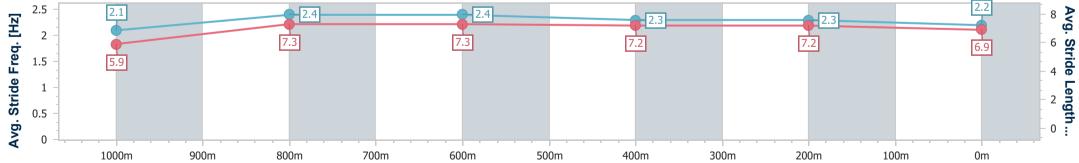

Sunshine Coast Poly Track QLD Professional Race 1: SHERRIN RENTALS QTIS Three-Years-Old BM58 Handicap - 1100m 30 March 2025 - 12:39

Track Rating: Synthetic, Weather: Fine, Rail Position: True

| Section                | Overall                  | 1000m                    | 800m                     | 600m                     | 400m                     | 200m                     |  |  |  |  |
|------------------------|--------------------------|--------------------------|--------------------------|--------------------------|--------------------------|--------------------------|--|--|--|--|
| Section Times          | 1:07.02 [2]<br>(0:08.19) | 0:58.83 [3]<br>(0:11.10) | 0:47.73 [4]<br>(0:11.19) | 0:36.54 [4]<br>(0:11.51) | 0:25.03 [4]<br>(0:12.08) | 0:12.95 [3]<br>(0:12.95) |  |  |  |  |
| Average Speed [km/h]   | 44.0                     | 62.8                     | 62.6                     | 60.6                     | 59.1                     | 55.0                     |  |  |  |  |
| Top Speed [km/h]       | 44.2                     | 66.1                     | 67.3                     | 66.4                     | 63.6                     | 60.0                     |  |  |  |  |
| Avg. Dist. to Rail [m] | 5.3                      | 3.4                      | 3.3                      | 1.3                      | 4.1                      | 5.0                      |  |  |  |  |
| Avg. Stride Freq. [Hz] | 2.1                      | 2.4                      | 2.4                      | 2.3                      | 2.3                      | 2.2                      |  |  |  |  |
| Avg. Stride Length [m] | 5.9                      | 7.3                      | 7.3                      | 7.2                      | 7.2                      | 6.9                      |  |  |  |  |