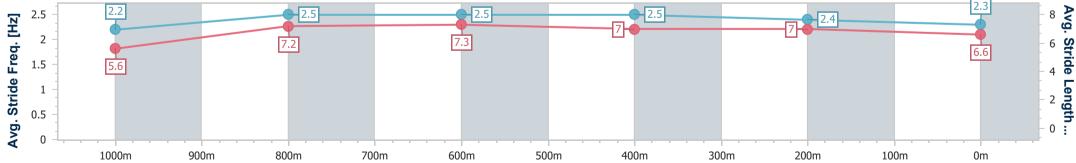

Track Rating: Synthetic, Weather: Fine, Rail Position: True

| Section                | Overall                  | 1000m                    | 800m                     | 600m                     | 400m                     | 200m                     |  |  |  |
|------------------------|--------------------------|--------------------------|--------------------------|--------------------------|--------------------------|--------------------------|--|--|--|
| Section Times          | 1:06.60 [1]<br>(0:08.01) | 0:58.59 [2]<br>(0:10.92) | 0:47.67 [2]<br>(0:11.00) | 0:36.67 [1]<br>(0:11.70) | 0:24.97 [1]<br>(0:11.94) | 0:13.03 [1]<br>(0:13.03) |  |  |  |
| Average Speed [km/h]   | 45.0                     | 66.0                     | 66.3                     | 62.5                     | 60.4                     | 55.0                     |  |  |  |
| Top Speed [km/h]       | 62.8                     | 68.6                     | 69.2                     | 64.2                     | 63.3                     | 58.3                     |  |  |  |
| Avg. Dist. to Rail [m] | 2.6                      | 1.5                      | 2.1                      | 2.4                      | 2.5                      | 2.8                      |  |  |  |
| Avg. Stride Freq. [Hz] | 2.2                      | 2.5                      | 2.5                      | 2.5                      | 2.4                      | 2.3                      |  |  |  |
| Avg. Stride Length [m] | 5.6                      | 7.2                      | 7.3                      | 7.0                      | 7.0                      | 6.6                      |  |  |  |