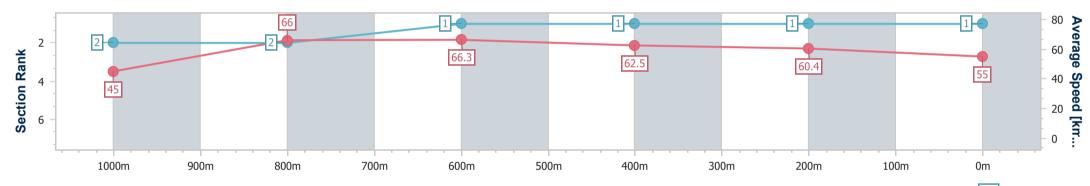

Track Rating: Synthetic, Weather: Fine, Rail Position: True

| Section                | Overall                  | 1000m                    | 800m                     | 600m                     | 400m                     | 200m                     |  |  |  |
|------------------------|--------------------------|--------------------------|--------------------------|--------------------------|--------------------------|--------------------------|--|--|--|
| Section Times          | 1:06.60 [1]<br>(0:08.01) | 0:58.59 [2]<br>(0:10.92) | 0:47.67 [2]<br>(0:11.00) | 0:36.67 [1]<br>(0:11.70) | 0:24.97 [1]<br>(0:11.94) | 0:13.03 [1]<br>(0:13.03) |  |  |  |
| Average Speed [km/h]   | 45.0                     | 66.0                     | 66.3                     | 62.5                     | 60.4                     | 55.0                     |  |  |  |
| Top Speed [km/h]       | 62.8                     | 68.6                     | 69.2                     | 64.2                     | 63.3                     | 58.3                     |  |  |  |
| Avg. Dist. to Rail [m] | 2.6                      | 1.5                      | 2.1                      | 2.4                      | 2.5                      | 2.8                      |  |  |  |
| Avg. Stride Freq. [Hz] | 2.2                      | 2.5                      | 2.5                      | 2.5                      | 2.4                      | 2.3                      |  |  |  |
| Avg. Stride Length [m] | 5.6                      | 7.2                      | 7.3                      | 7.0                      | 7.0                      | 6.6                      |  |  |  |