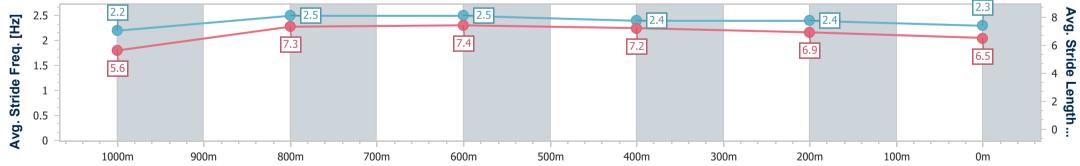

Report Created: Sun 30 March 2025 12:53 GMT+10

[] Ranking at each section and finish

-:--- No data available at this section

NA No data available

Page 3/6

| Aquatier          |
|-------------------|
| 3                 |
| 0:07.97 (Overall) |
| 68.0 (1000m)      |
| Finished          |
|                   |

Track Rating: Synthetic, Weather: Fine, Rail Position: True

| Section                | Overall                  | 1000m                    | 800m                     | 600m                     | 400m                     | 200m                     |  |  |  |  |
|------------------------|--------------------------|--------------------------|--------------------------|--------------------------|--------------------------|--------------------------|--|--|--|--|
| Section Times          | 1:07.13 [3]<br>(0:07.97) | 0:59.16 [1]<br>(0:10.95) | 0:48.21 [1]<br>(0:11.14) | 0:37.07 [2]<br>(0:11.57) | 0:25.50 [2]<br>(0:12.22) | 0:13.28 [2]<br>(0:13.28) |  |  |  |  |
| Average Speed [km/h]   | 45.3                     | 65.9                     | 65.5                     | 62.6                     | 58.8                     | 54.0                     |  |  |  |  |
| Top Speed [km/h]       | 62.1                     | 68.0                     | 67.2                     | 65.3                     | 60.4                     | 56.6                     |  |  |  |  |
| Avg. Dist. to Rail [m] | 4.0                      | 2.7                      | 2.2                      | 0.6                      | 2.6                      | 3.6                      |  |  |  |  |
| Avg. Stride Freq. [Hz] | 2.2                      | 2.5                      | 2.5                      | 2.4                      | 2.4                      | 2.3                      |  |  |  |  |
| Avg. Stride Length [m] | 5.6                      | 7.3                      | 7.4                      | 7.2                      | 6.9                      | 6.5                      |  |  |  |  |