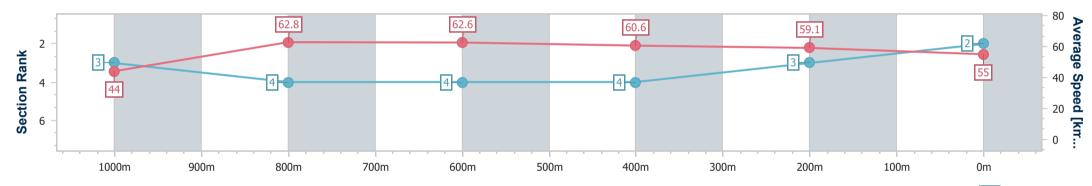

Sunshine Coast Poly Track QLD Professional Race 1: SHERRIN RENTALS QTIS Three-Years-Old BM58 Handicap - 1100m 30 March 2025 - 12:39

Track Rating: Synthetic, Weather: Fine, Rail Position: True

| Section                | Overall                  | 1000m                    | 800m                     | 600m                     | 400m                     | 200m                     |  |  |  |  |
|------------------------|--------------------------|--------------------------|--------------------------|--------------------------|--------------------------|--------------------------|--|--|--|--|
| Section Times          | 1:07.02 [2]<br>(0:08.19) | 0:58.83 [3]<br>(0:11.10) | 0:47.73 [4]<br>(0:11.19) | 0:36.54 [4]<br>(0:11.51) | 0:25.03 [4]<br>(0:12.08) | 0:12.95 [3]<br>(0:12.95) |  |  |  |  |
| Average Speed [km/h]   | 44.0                     | 62.8                     | 62.6                     | 60.6                     | 59.1                     | 55.0                     |  |  |  |  |
| Top Speed [km/h]       | 44.2                     | 66.1                     | 67.3                     | 66.4                     | 63.6                     | 60.0                     |  |  |  |  |
| Avg. Dist. to Rail [m] | 5.3                      | 3.4                      | 3.3                      | 1.3                      | 4.1                      | 5.0                      |  |  |  |  |
| Avg. Stride Freq. [Hz] | 2.1                      | 2.4                      | 2.4                      | 2.3                      | 2.3                      | 2.2                      |  |  |  |  |
| Avg. Stride Length [m] | 5.9                      | 7.3                      | 7.3                      | 7.2                      | 7.2                      | 6.9                      |  |  |  |  |