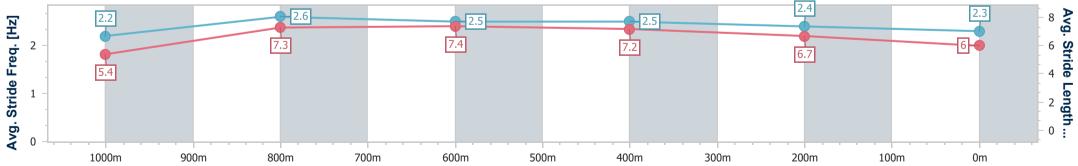

Track Rating: Synthetic, Weather: Fine, Rail Position: True

| Section                | Overall                  | 1000m                    | 800m                     | 600m                     | 400m                     | 200m                     |  |  |  |  |
|------------------------|--------------------------|--------------------------|--------------------------|--------------------------|--------------------------|--------------------------|--|--|--|--|
| Section Times          | 1:07.13 [3]<br>(0:07.97) | 0:59.16 [1]<br>(0:10.95) | 0:48.21 [1]<br>(0:11.14) | 0:37.07 [2]<br>(0:11.57) | 0:25.50 [2]<br>(0:12.22) | 0:13.28 [2]<br>(0:13.28) |  |  |  |  |
| Average Speed [km/h]   | 45.3                     | 65.9                     | 65.5                     | 62.6                     | 58.8                     | 54.0                     |  |  |  |  |
| Top Speed [km/h]       | 62.1                     | 68.0                     | 67.2                     | 65.3                     | 60.4                     | 56.6                     |  |  |  |  |
| Avg. Dist. to Rail [m] | 4.0                      | 2.7                      | 2.2                      | 0.6                      | 2.6                      | 3.6                      |  |  |  |  |
| Avg. Stride Freq. [Hz] | 2.2                      | 2.5                      | 2.5                      | 2.4                      | 2.4                      | 2.3                      |  |  |  |  |
| Avg. Stride Length [m] | 5.6                      | 7.3                      | 7.4                      | 7.2                      | 6.9                      | 6.5                      |  |  |  |  |