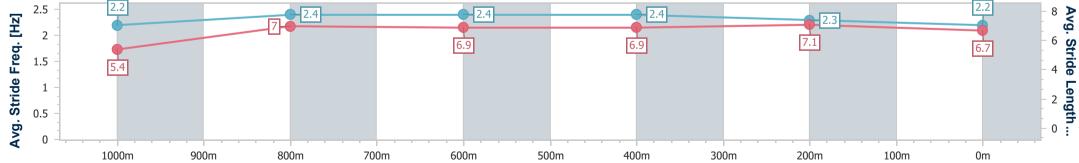

Track Rating: Synthetic, Weather: Fine, Rail Position: True

| Section                | Overall                  | 1000m                    | 800m                     | 600m                     | 400m                     | 200m                     |  |  |  |
|------------------------|--------------------------|--------------------------|--------------------------|--------------------------|--------------------------|--------------------------|--|--|--|
| Section Times          | 1:06.60 [1]<br>(0:08.01) | 0:58.59 [2]<br>(0:10.92) | 0:47.67 [2]<br>(0:11.00) | 0:36.67 [1]<br>(0:11.70) | 0:24.97 [1]<br>(0:11.94) | 0:13.03 [1]<br>(0:13.03) |  |  |  |
| Average Speed [km/h]   | 45.0                     | 66.0                     | 66.3                     | 62.5                     | 60.4                     | 55.0                     |  |  |  |
| Top Speed [km/h]       | 62.8                     | 68.6                     | 69.2                     | 64.2                     | 63.3                     | 58.3                     |  |  |  |
| Avg. Dist. to Rail [m] | 2.6                      | 1.5                      | 2.1                      | 2.4                      | 2.5                      | 2.8                      |  |  |  |
| Avg. Stride Freq. [Hz] | 2.2                      | 2.5                      | 2.5                      | 2.5                      | 2.4                      | 2.3                      |  |  |  |
| Avg. Stride Length [m] | 5.6                      | 7.2                      | 7.3                      | 7.0                      | 7.0                      | 6.6                      |  |  |  |