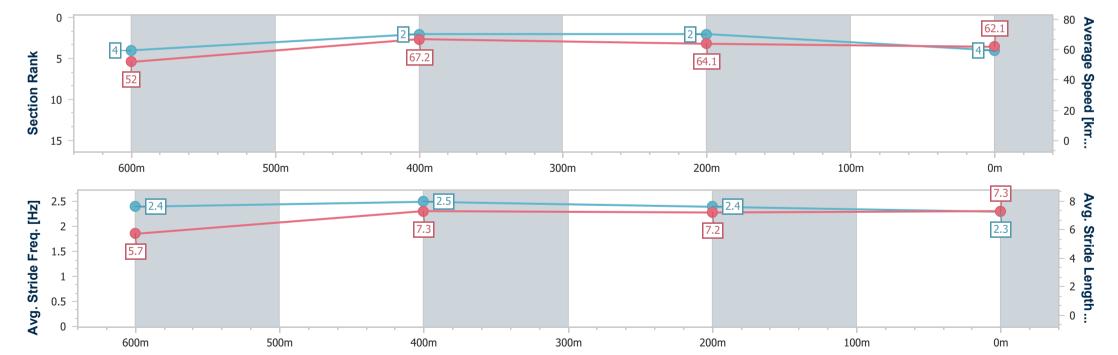

| Horse/Jockey Name              | Marathia       |  |  |  |  |  |  |
|--------------------------------|----------------|--|--|--|--|--|--|
| Final Rank                     | 4              |  |  |  |  |  |  |
| Fastest Section Time (Section) | 0:10.68 (600m) |  |  |  |  |  |  |
| Top Speed [km/h] (Section)     | 68.6 (600m)    |  |  |  |  |  |  |
| Race State                     | Finished       |  |  |  |  |  |  |