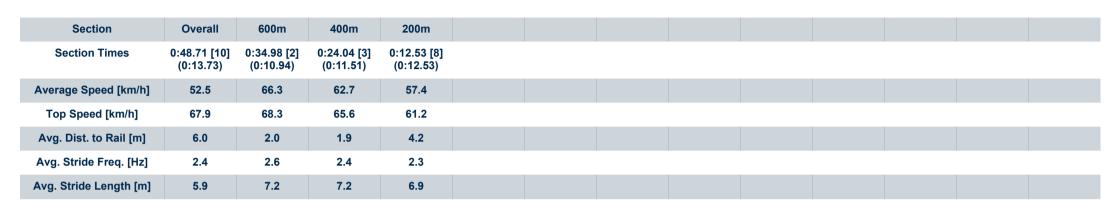

## Race 1: TAB IPSWICH CUP TICKETS ON SALE QTIS Three-Year -Old Maiden Handicap - 800m

21 March 2025 - 12:52

Track Rating: Soft 6, Weather: Overcast, Rail Position: +8m Entire

| Section                | Overall                  | 600m                      | 400m                      | 200m                      |
|------------------------|--------------------------|---------------------------|---------------------------|---------------------------|
| Section Times          | 0:48.50 [9]<br>(0:14.25) | 0:34.25 [10]<br>(0:10.98) | 0:23.27 [10]<br>(0:11.32) | 0:11.95 [10]<br>(0:11.95) |
| Average Speed [km/h]   | 50.6                     | 65.5                      | 63.5                      | 60.4                      |
| Top Speed [km/h]       | 67.2                     | 67.5                      | 64.1                      | 63.9                      |
| Avg. Dist. to Rail [m] | 1.0                      | 1.1                       | 1.1                       | 8.3                       |
| Avg. Stride Freq. [Hz] | 2.4                      | 2.6                       | 2.5                       | 2.4                       |
| Avg. Stride Length [m] | 5.8                      | 7.2                       | 7.1                       | 7.0                       |