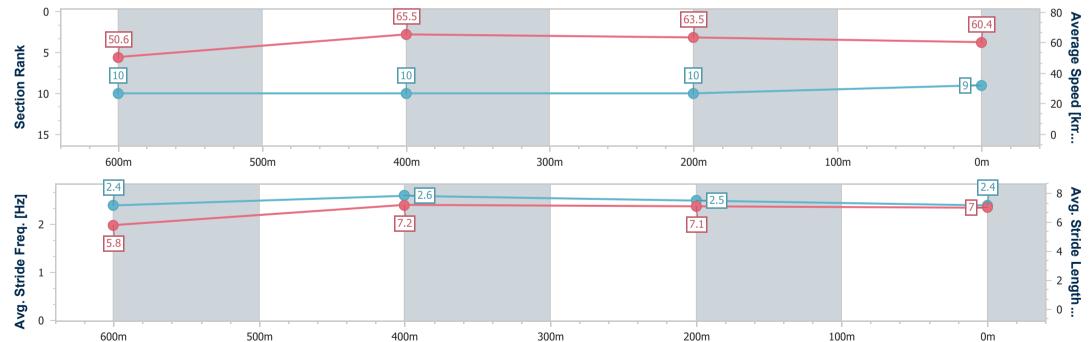

## Race 1: TAB IPSWICH CUP TICKETS ON SALE QTIS Three-Year -Old Maiden Handicap - 800m

21 March 2025 - 12:52

Track Rating: Soft 6, Weather: Overcast, Rail Position: +8m Entire

| Section                | Overall                  | 600m                      | 400m                      | 200m                      |
|------------------------|--------------------------|---------------------------|---------------------------|---------------------------|
| Section Times          | 0:48.50 [9]<br>(0:14.25) | 0:34.25 [10]<br>(0:10.98) | 0:23.27 [10]<br>(0:11.32) | 0:11.95 [10]<br>(0:11.95) |
| Average Speed [km/h]   | 50.6                     | 65.5                      | 63.5                      | 60.4                      |
| Top Speed [km/h]       | 67.2                     | 67.5                      | 64.1                      | 63.9                      |
| Avg. Dist. to Rail [m] | 1.0                      | 1.1                       | 1.1                       | 8.3                       |
| Avg. Stride Freq. [Hz] | 2.4                      | 2.6                       | 2.5                       | 2.4                       |
| Avg. Stride Length [m] | 5.8                      | 7.2                       | 7.1                       | 7.0                       |