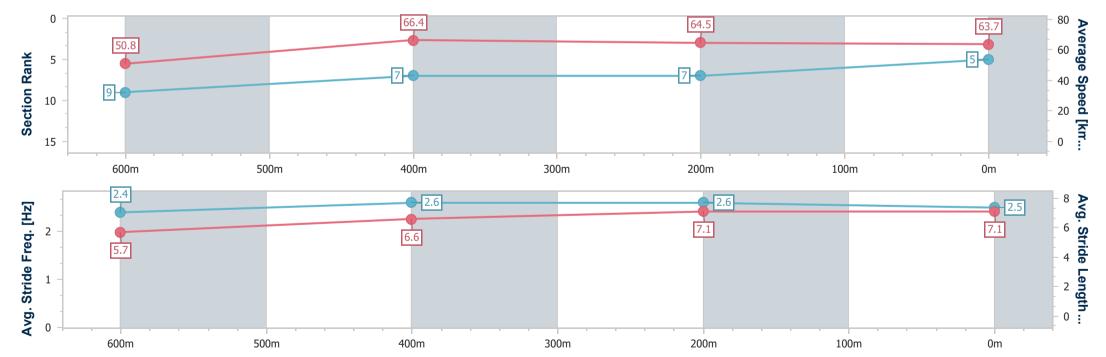

| Section                | Overall                  | 600m                     | 400m                     | 200m                     |
|------------------------|--------------------------|--------------------------|--------------------------|--------------------------|
| Section Times          | 0:47.41 [5]<br>(0:14.22) | 0:33.19 [9]<br>(0:10.80) | 0:22.39 [7]<br>(0:11.13) | 0:11.26 [7]<br>(0:11.26) |
| Average Speed [km/h]   | 50.8                     | 66.4                     | 64.5                     | 63.7                     |
| Top Speed [km/h]       | 66.1                     | 67.4                     | 65.8                     | 65.9                     |
| Avg. Dist. to Rail [m] | 7.8                      | 0.9                      | 1.0                      | 2.5                      |
| Avg. Stride Freq. [Hz] | 2.4                      | 2.6                      | 2.6                      | 2.5                      |
| Avg. Stride Length [m] | 5.7                      | 6.6                      | 7.1                      | 7.1                      |