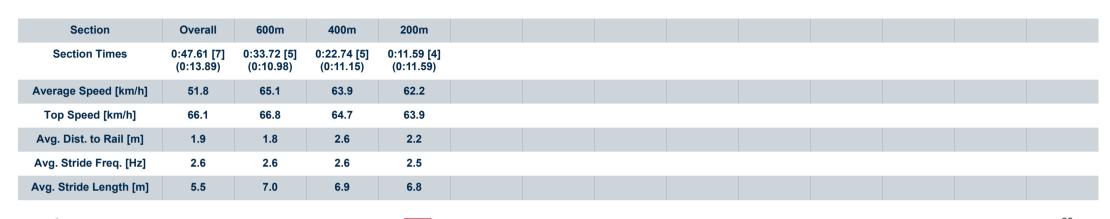

## Race 1: TAB IPSWICH CUP TICKETS ON SALE QTIS Three-Year -Old Maiden Handicap - 800m

21 March 2025 - 12:52

Track Rating: Soft 6, Weather: Overcast, Rail Position: +8m Entire

| Section                | Overall                  | 600m                     | 400m                     | 200m                     |  |  |  |  |  |
|------------------------|--------------------------|--------------------------|--------------------------|--------------------------|--|--|--|--|--|
| Section Times          | 0:47.26 [2]<br>(0:13.83) | 0:33.43 [3]<br>(0:10.99) | 0:22.44 [4]<br>(0:11.10) | 0:11.34 [3]<br>(0:11.34) |  |  |  |  |  |
| Average Speed [km/h]   | 52.1                     | 65.8                     | 64.9                     | 63.4                     |  |  |  |  |  |
| Top Speed [km/h]       | 66.3                     | 67.0                     | 65.9                     | 65.4                     |  |  |  |  |  |
| Avg. Dist. to Rail [m] | 5.2                      | 1.7                      | 0.6                      | 3.6                      |  |  |  |  |  |
| Avg. Stride Freq. [Hz] | 2.4                      | 2.5                      | 2.5                      | 2.4                      |  |  |  |  |  |
| Avg. Stride Length [m] | 5.9                      | 7.3                      | 7.3                      | 7.3                      |  |  |  |  |  |

Report Created: Fri 21 March 2025 13:42 GMT+10

[] Ranking at each section and finish

-:--- No data available at this section

NA No data available

| Horse/Jockey Name              | Mr Playtime    |  |  |  |  |  |  |
|--------------------------------|----------------|--|--|--|--|--|--|
| Final Rank                     | 3              |  |  |  |  |  |  |
| Fastest Section Time (Section) | 0:10.95 (600m) |  |  |  |  |  |  |
| Top Speed [km/h] (Section)     | 68.5 (600m)    |  |  |  |  |  |  |
| Race State                     | Finished       |  |  |  |  |  |  |