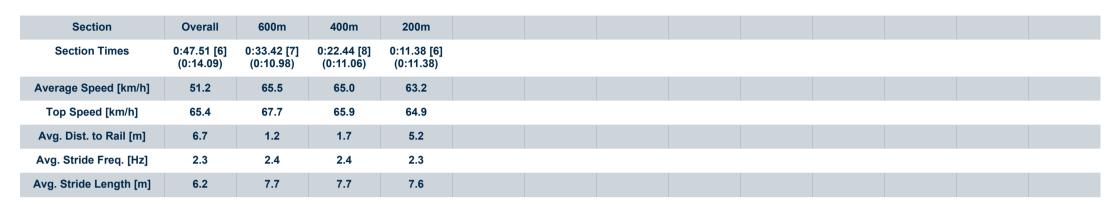

Report Created: Fri 21 March 2025 13:42 GMT+10

[] Ranking at each section and finish

-:--- No data available at this section

NA No data available

Page 6/11

| Horse/Jockey Name              | Wantchoo       |  |  |  |  |  |  |
|--------------------------------|----------------|--|--|--|--|--|--|
| Final Rank                     | 6              |  |  |  |  |  |  |
| Fastest Section Time (Section) | 0:10.98 (600m) |  |  |  |  |  |  |
| Top Speed [km/h] (Section)     | 67.7 (600m)    |  |  |  |  |  |  |
| Race State                     | Finished       |  |  |  |  |  |  |