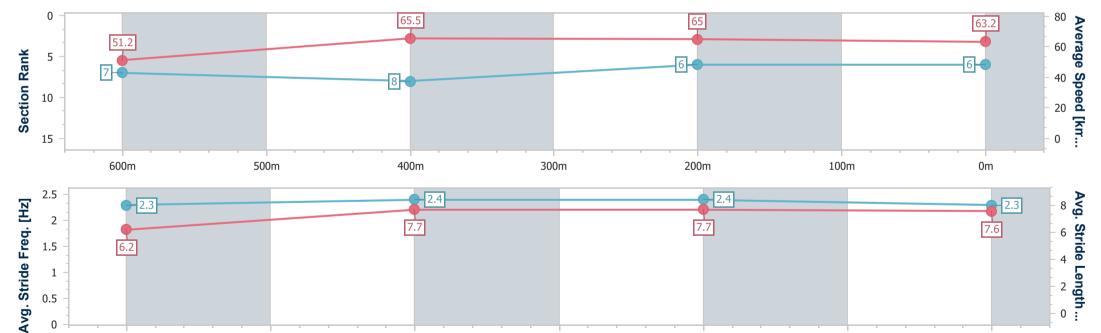

NA No data available

SCN Saddle cloth number
DNF Did not finish
DNT Did not track

| Horse/Jockey Name              | Bold Tee       |  |  |  |  |  |
|--------------------------------|----------------|--|--|--|--|--|
| Final Rank                     | 1              |  |  |  |  |  |
| Fastest Section Time (Section) | 0:10.80 (600m) |  |  |  |  |  |
| Top Speed [km/h] (Section)     | 67.4 (Overall) |  |  |  |  |  |
| Race State                     | Finished       |  |  |  |  |  |

## Race 1: TAB IPSWICH CUP TICKETS ON SALE QTIS Three-Year -Old Maiden Handicap - 800m

21 March 2025 - 12:52

Track Rating: Soft 6, Weather: Overcast, Rail Position: +8m Entire

300m

200m

Report Created: Fri 21 March 2025 13:42 GMT+10

500m

400m

[] Ranking at each section and finish

-:--- No data available at this section

600m

NA No data available

0m

| Horse/Jockey Name              | Kaytee Wisdom  |  |  |  |  |  |  |
|--------------------------------|----------------|--|--|--|--|--|--|
| Final Rank                     | 2              |  |  |  |  |  |  |
| Fastest Section Time (Section) | 0:10.99 (600m) |  |  |  |  |  |  |
| Top Speed [km/h] (Section)     | 67.0 (600m)    |  |  |  |  |  |  |
| Raco Stato                     | Finished       |  |  |  |  |  |  |