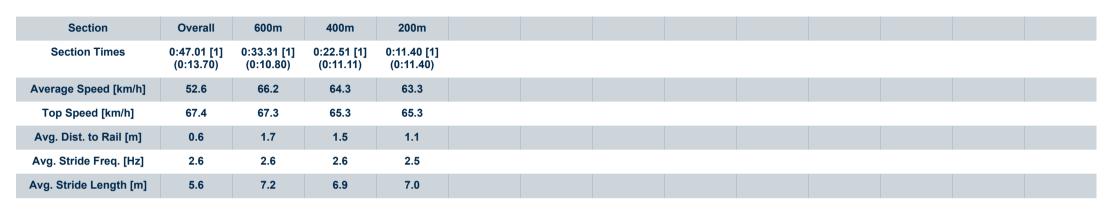

## Race 1: TAB IPSWICH CUP TICKETS ON SALE QTIS Three-Year-Old Maiden Handicap - 800m

21 March 2025 - 12:52

Track Rating: Soft 6, Weather: Overcast, Rail Position: +8m Entire

| Section Field |     | S                |         |                     |                    | Overall<br>0:47.01<br>(0:13.70) | 600m<br>0:33.31<br>(0:10.80) | 400m<br>0:22.51<br>(0:11.11) | 200m<br>0:11.40<br>(0:11.40) |         | Last 600m<br>0:33.31 |                           |
|---------------|-----|------------------|---------|---------------------|--------------------|---------------------------------|------------------------------|------------------------------|------------------------------|---------|----------------------|---------------------------|
| Rank          | TAE | B Horse/Jockey   | Barrier | Top Speed<br>[km/h] | Fastest<br>Section |                                 |                              |                              |                              | Margin  |                      | Distance<br>Travelled [m] |
| 1             | 1   | BOLD TEE         | 1       | 67.4                | 0:10.80            | 0:47.01 [1]                     | 0:33.31 [1]                  | 0:22.51 [1]                  | 0:11.40 [1]                  | 0:47.01 | 0:33.31              |                           |
|               |     | Corey Sutherland |         | Overall             | 600m               | (0:13.70)                       | (0:10.80)                    | (0:11.11)                    | (0:11.40)                    |         |                      |                           |
| 2             | 15  | KAYTEE WISDOM    | 6       | 67.0                | 0:10.99            | 0:47.26 [2]                     | 0:33.43 [3]                  | 0:22.44 [4]                  | 0:11.34 [3]                  | 1.48L   | 0:33.43              | +4                        |
|               |     | Noriyuki Masuda  |         | 600m                | 600m               | (0:13.83)                       | (0:10.99)                    | (0:11.10)                    | (0:11.34)                    |         |                      |                           |
| 3             | 5   | MR PLAYTIME      | 9       | 68.5                | 0:10.95            | 0:47.26 [3]                     | 0:33.08 [8]                  | 0:22.13 [9]                  | 0:11.14 [5]                  | 1.48L   | 0:33.08              | +0                        |
|               |     | Taylor Marshall  |         | 600m                | 600m               | (0:14.18)                       | (0:10.95)                    | (0:10.99)                    | (0:11.14)                    |         |                      |                           |
| 4             | 9   | MARATHIA         | 5       | 68.6                | 0:10.68            | 0:47.30 [4]                     | 0:33.44 [4]                  | 0:22.76 [2]                  | 0:11.60 [2]                  | 1.68L   | 0:33.44              | +1                        |
|               |     | Jace McMurray    |         | 600m                | 600m               | (0:13.86)                       | (0:10.68)                    | (0:11.16)                    | (0:11.60)                    |         |                      |                           |
| 5             | 4   | LOPE BY NIGHT    | 10      | 67.4                | 0:10.80            | 0:47.41 [5]                     | 0:33.19 [9]                  | 0:22.39 [7]                  | 0:11.26 [7]                  | 2.35L   | 0:33.19              | +2                        |
|               |     | Olivia Kendal    |         | 600m                | 600m               | (0:14.22)                       | (0:10.80)                    | (0:11.13)                    | (0:11.26)                    |         |                      |                           |
| 6             | 12  | WANTCHOO         | 8       | 67.7                | 0:10.98            | 0:47.51 [6]                     | 0:33.42 [7]                  | 0:22.44 [8]                  | 0:11.38 [6]                  | 2.92L   | 0:33.42              | +3                        |
|               |     | Nozi Tomizawa    |         | 600m                | 600m               | (0:14.09)                       | (0:10.98)                    | (0:11.06)                    | (0:11.38)                    |         |                      |                           |
| 7             | 8   | THE JEAN GINA    | 3       | 66.8                | 0:10.98            | 0:47.61 [7]                     | 0:33.72 [5]                  | 0:22.74 [5]                  | 0:11.59 [4]                  | 3.55L   | 0:33.72              | +0                        |
|               |     | Justin Stanley   |         | 600m                | 600m               | (0:13.89)                       | (0:10.98)                    | (0:11.15)                    | (0:11.59)                    |         |                      |                           |
| 8             | 2   | DENMAN AVENUE    | 4       | 67.9                | 0:10.93            | 0:48.28 [8]                     | 0:34.31 [6]                  | 0:23.38 [6]                  | 0:12.06 [9]                  | 7.44L   | 0:34.31              | +2                        |
|               |     | Hannah Phillips  |         | 600m                | 600m               | (0:13.97)                       | (0:10.93)                    | (0:11.32)                    | (0:12.06)                    |         |                      |                           |
| 9             | 7   | ROCK ME MAMA     | 2       | 67.5                | 0:10.98            | 0:48.50 [9]                     | 0:34.25 [10]                 | 0:23.27 [10]                 | 0:11.95 [10]                 | 8.74L   | 0:34.25              | +3                        |
|               |     | Rikki Jamieson   |         | 600m                | 600m               | (0:14.25)                       | (0:10.98)                    | (0:11.32)                    | (0:11.95)                    |         |                      |                           |
| 10            | 11  | SHE'S GOT IT     | 7       | 68.3                | 0:10.94            | 0:48.71 [10]                    | 0:34.98 [2]                  | 0:24.04 [3]                  | 0:12.53 [8]                  | 9.98L   | 0:34.98              | +5                        |
|               |     | Courtney Bellamy |         | 600m                | 600m               | (0:13.73)                       | (0:10.94)                    | (0:11.51)                    | (0:12.53)                    |         |                      |                           |