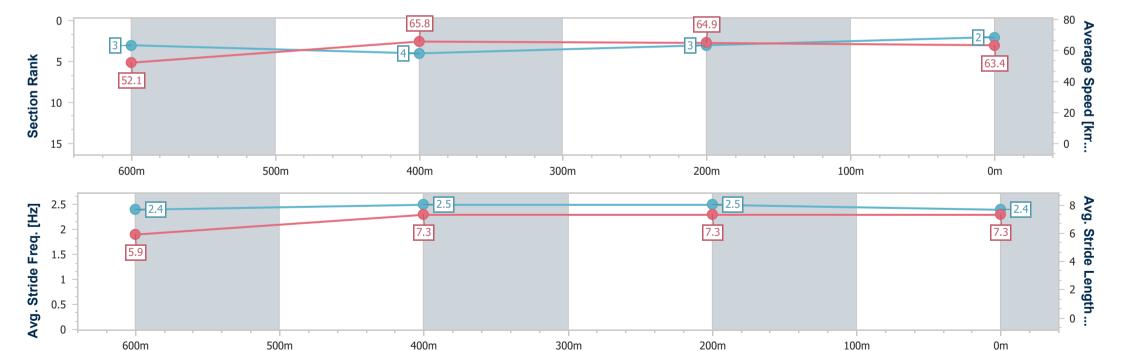

## Race 1: TAB IPSWICH CUP TICKETS ON SALE QTIS Three-Year -Old Maiden Handicap - 800m

21 March 2025 - 12:52

Track Rating: Soft 6, Weather: Overcast, Rail Position: +8m Entire

| Section                | Overall                  | 600m                     | 400m                     | 200m                     |  |  |  |  |  |
|------------------------|--------------------------|--------------------------|--------------------------|--------------------------|--|--|--|--|--|
| Section Times          | 0:47.26 [2]<br>(0:13.83) | 0:33.43 [3]<br>(0:10.99) | 0:22.44 [4]<br>(0:11.10) | 0:11.34 [3]<br>(0:11.34) |  |  |  |  |  |
| Average Speed [km/h]   | 52.1                     | 65.8                     | 64.9                     | 63.4                     |  |  |  |  |  |
| Top Speed [km/h]       | 66.3                     | 67.0                     | 65.9                     | 65.4                     |  |  |  |  |  |
| Avg. Dist. to Rail [m] | 5.2                      | 1.7                      | 0.6                      | 3.6                      |  |  |  |  |  |
| Avg. Stride Freq. [Hz] | 2.4                      | 2.5                      | 2.5                      | 2.4                      |  |  |  |  |  |
| Avg. Stride Length [m] | 5.9                      | 7.3                      | 7.3                      | 7.3                      |  |  |  |  |  |