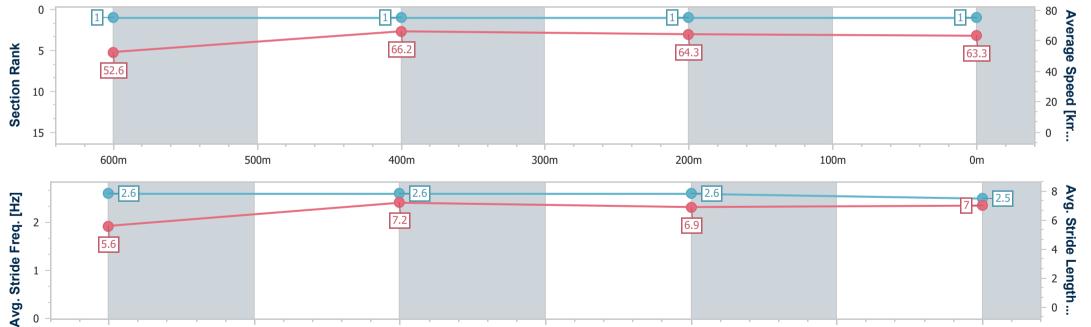

## Race 1: TAB IPSWICH CUP TICKETS ON SALE QTIS Three-Year-Old Maiden Handicap - 800m

21 March 2025 - 12:52

Track Rating: Soft 6, Weather: Overcast, Rail Position: +8m Entire

| Section Field |     | S                |         |                     |                    | Overall<br>0:47.01<br>(0:13.70) | 600m<br>0:33.31<br>(0:10.80) | 400m<br>0:22.51<br>(0:11.11) | 200m<br>0:11.40<br>(0:11.40) |         | Last 600m<br>0:33.31 |                           |
|---------------|-----|------------------|---------|---------------------|--------------------|---------------------------------|------------------------------|------------------------------|------------------------------|---------|----------------------|---------------------------|
| Rank          | TAE | B Horse/Jockey   | Barrier | Top Speed<br>[km/h] | Fastest<br>Section |                                 |                              |                              |                              | Margin  |                      | Distance<br>Travelled [m] |
| 1             | 1   | BOLD TEE         | 1       | 67.4                | 0:10.80            | 0:47.01 [1]                     | 0:33.31 [1]                  | 0:22.51 [1]                  | 0:11.40 [1]                  | 0:47.01 | 0:33.31              |                           |
|               |     | Corey Sutherland |         | Overall             | 600m               | (0:13.70)                       | (0:10.80)                    | (0:11.11)                    | (0:11.40)                    |         |                      |                           |
| 2             | 15  | KAYTEE WISDOM    | 6       | 67.0                | 0:10.99            | 0:47.26 [2]                     | 0:33.43 [3]                  | 0:22.44 [4]                  | 0:11.34 [3]                  | 1.48L   | 0:33.43              | +4                        |
|               |     | Noriyuki Masuda  |         | 600m                | 600m               | (0:13.83)                       | (0:10.99)                    | (0:11.10)                    | (0:11.34)                    |         |                      |                           |
| 3             | 5   | MR PLAYTIME      | 9       | 68.5                | 0:10.95            | 0:47.26 [3]                     | 0:33.08 [8]                  | 0:22.13 [9]                  | 0:11.14 [5]                  | 1.48L   | 0:33.08              | +0                        |
|               |     | Taylor Marshall  |         | 600m                | 600m               | (0:14.18)                       | (0:10.95)                    | (0:10.99)                    | (0:11.14)                    |         |                      |                           |
| 4             | 9   | MARATHIA         | 5       | 68.6                | 0:10.68            | 0:47.30 [4]                     | 0:33.44 [4]                  | 0:22.76 [2]                  | 0:11.60 [2]                  | 1.68L   | 0:33.44              | +1                        |
|               |     | Jace McMurray    |         | 600m                | 600m               | (0:13.86)                       | (0:10.68)                    | (0:11.16)                    | (0:11.60)                    |         |                      |                           |
| 5             | 4   | LOPE BY NIGHT    | 10      | 67.4                | 0:10.80            | 0:47.41 [5]                     | 0:33.19 [9]                  | 0:22.39 [7]                  | 0:11.26 [7]                  | 2.35L   | 0:33.19              | +2                        |
|               |     | Olivia Kendal    |         | 600m                | 600m               | (0:14.22)                       | (0:10.80)                    | (0:11.13)                    | (0:11.26)                    |         |                      |                           |
| 6             | 12  | WANTCHOO         | 8       | 67.7                | 0:10.98            | 0:47.51 [6]                     | 0:33.42 [7]                  | 0:22.44 [8]                  | 0:11.38 [6]                  | 2.92L   | 0:33.42              | +3                        |
|               |     | Nozi Tomizawa    |         | 600m                | 600m               | (0:14.09)                       | (0:10.98)                    | (0:11.06)                    | (0:11.38)                    |         |                      |                           |
| 7             | 8   | THE JEAN GINA    | 3       | 66.8                | 0:10.98            | 0:47.61 [7]                     | 0:33.72 [5]                  | 0:22.74 [5]                  | 0:11.59 [4]                  | 3.55L   | 0:33.72              | +0                        |
|               |     | Justin Stanley   |         | 600m                | 600m               | (0:13.89)                       | (0:10.98)                    | (0:11.15)                    | (0:11.59)                    |         |                      |                           |
| 8             | 2   | DENMAN AVENUE    | 4       | 67.9                | 0:10.93            | 0:48.28 [8]                     | 0:34.31 [6]                  | 0:23.38 [6]                  | 0:12.06 [9]                  | 7.44L   | 0:34.31              | +2                        |
|               |     | Hannah Phillips  |         | 600m                | 600m               | (0:13.97)                       | (0:10.93)                    | (0:11.32)                    | (0:12.06)                    |         |                      |                           |
| 9             | 7   | ROCK ME MAMA     | 2       | 67.5                | 0:10.98            | 0:48.50 [9]                     | 0:34.25 [10]                 | 0:23.27 [10]                 | 0:11.95 [10]                 | 8.74L   | 0:34.25              | +3                        |
|               |     | Rikki Jamieson   |         | 600m                | 600m               | (0:14.25)                       | (0:10.98)                    | (0:11.32)                    | (0:11.95)                    |         |                      |                           |
| 10            | 11  | SHE'S GOT IT     | 7       | 68.3                | 0:10.94            | 0:48.71 [10]                    | 0:34.98 [2]                  | 0:24.04 [3]                  | 0:12.53 [8]                  | 9.98L   | 0:34.98              | +5                        |
|               |     | Courtney Bellamy |         | 600m                | 600m               | (0:13.73)                       | (0:10.94)                    | (0:11.51)                    | (0:12.53)                    |         |                      |                           |