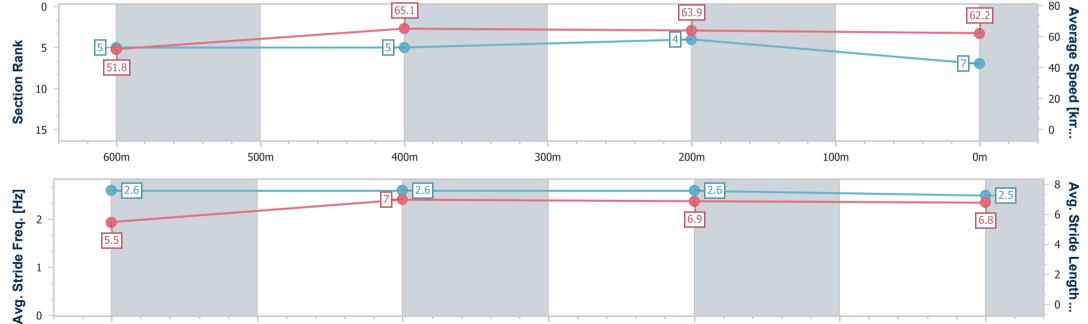

| Horse/Jockey Name              | The Jean Gina  |  |  |  |  |  |  |
|--------------------------------|----------------|--|--|--|--|--|--|
| Final Rank                     | 7              |  |  |  |  |  |  |
| Fastest Section Time (Section) | 0:10.98 (600m) |  |  |  |  |  |  |
| Top Speed [km/h] (Section)     | 66.8 (600m)    |  |  |  |  |  |  |
| Race State                     | Finished       |  |  |  |  |  |  |

## Race 1: TAB IPSWICH CUP TICKETS ON SALE QTIS Three-Year -Old Maiden Handicap - 800m

21 March 2025 - 12:52

Track Rating: Soft 6, Weather: Overcast, Rail Position: +8m Entire

300m

200m

Report Created: Fri 21 March 2025 13:42 GMT+10

500m

400m

[] Ranking at each section and finish

-:--.- No data available at this section

600m

NA No data available

0m

| Horse/Jockey Name              | Denman Avenue  |  |  |  |  |  |
|--------------------------------|----------------|--|--|--|--|--|
| Final Rank                     | 8              |  |  |  |  |  |
| Fastest Section Time (Section) | 0:10.93 (600m) |  |  |  |  |  |
| Top Speed [km/h] (Section)     | 67.9 (600m)    |  |  |  |  |  |
| Race State                     | Finished       |  |  |  |  |  |