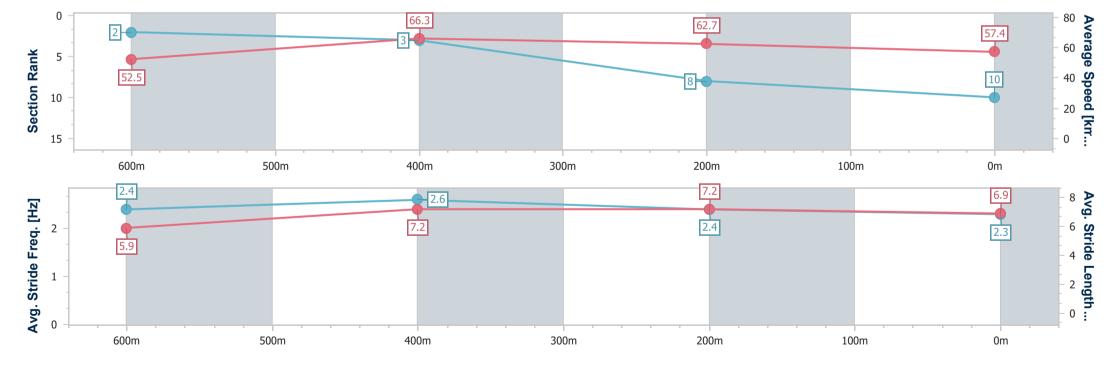

## Race 1: TAB IPSWICH CUP TICKETS ON SALE QTIS Three-Year -Old Maiden Handicap - 800m

21 March 2025 - 12:52

Track Rating: Soft 6, Weather: Overcast, Rail Position: +8m Entire

| Section                | Overall                  | 600m                     | 400m                     | 200m                     |  |  |  |  |  |
|------------------------|--------------------------|--------------------------|--------------------------|--------------------------|--|--|--|--|--|
| Section Times          | 0:47.26 [2]<br>(0:13.83) | 0:33.43 [3]<br>(0:10.99) | 0:22.44 [4]<br>(0:11.10) | 0:11.34 [3]<br>(0:11.34) |  |  |  |  |  |
| Average Speed [km/h]   | 52.1                     | 65.8                     | 64.9                     | 63.4                     |  |  |  |  |  |
| Top Speed [km/h]       | 66.3                     | 67.0                     | 65.9                     | 65.4                     |  |  |  |  |  |
| Avg. Dist. to Rail [m] | 5.2                      | 1.7                      | 0.6                      | 3.6                      |  |  |  |  |  |
| Avg. Stride Freq. [Hz] | 2.4                      | 2.5                      | 2.5                      | 2.4                      |  |  |  |  |  |
| Avg. Stride Length [m] | 5.9                      | 7.3                      | 7.3                      | 7.3                      |  |  |  |  |  |