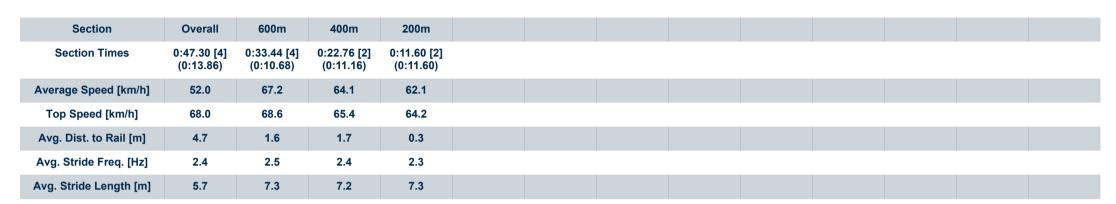

| Horse/Jockey Name              | Marathia       |  |  |  |  |  |  |
|--------------------------------|----------------|--|--|--|--|--|--|
| Final Rank                     | 4              |  |  |  |  |  |  |
| Fastest Section Time (Section) | 0:10.68 (600m) |  |  |  |  |  |  |
| Top Speed [km/h] (Section)     | 68.6 (600m)    |  |  |  |  |  |  |
| Race State                     | Finished       |  |  |  |  |  |  |