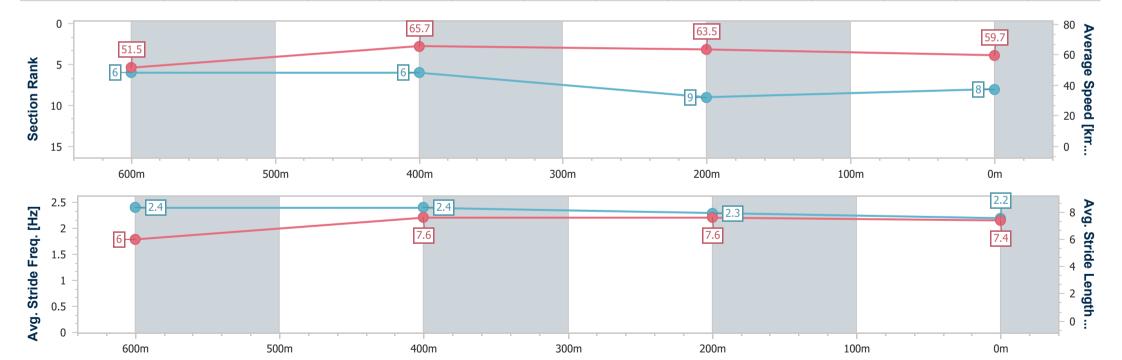

#### Race 1: TAB IPSWICH CUP TICKETS ON SALE QTIS Three-Year -Old Maiden Handicap - 800m

21 March 2025 - 12:52

Track Rating: Soft 6, Weather: Overcast, Rail Position: +8m Entire

| Section                | Overall                  | 600m                     | 400m                     | 200m                     |  |  |  |  |  |
|------------------------|--------------------------|--------------------------|--------------------------|--------------------------|--|--|--|--|--|
| Section Times          | 0:48.28 [8]<br>(0:13.97) | 0:34.31 [6]<br>(0:10.93) | 0:23.38 [6]<br>(0:11.32) | 0:12.06 [9]<br>(0:12.06) |  |  |  |  |  |
| Average Speed [km/h]   | 51.5                     | 65.7                     | 63.5                     | 59.7                     |  |  |  |  |  |
| Top Speed [km/h]       | 66.3                     | 67.9                     | 65.3                     | 62.8                     |  |  |  |  |  |
| Avg. Dist. to Rail [m] | 2.9                      | 1.0                      | 1.0                      | 2.4                      |  |  |  |  |  |
| Avg. Stride Freq. [Hz] | 2.4                      | 2.4                      | 2.3                      | 2.2                      |  |  |  |  |  |
| Avg. Stride Length [m] | 6.0                      | 7.6                      | 7.6                      | 7.4                      |  |  |  |  |  |
|                        |                          |                          |                          |                          |  |  |  |  |  |

Report Created: Fri 21 March 2025 13:42 GMT+10

Ranking at each section and finish [] No data available at this section

No data available NA

-:----

| Horse/Jockey Name              | Rock Me Mama   |  |  |  |  |  |  |
|--------------------------------|----------------|--|--|--|--|--|--|
| Final Rank                     | 9              |  |  |  |  |  |  |
| Fastest Section Time (Section) | 0:10.98 (600m) |  |  |  |  |  |  |
| Top Speed [km/h] (Section)     | 67.5 (600m)    |  |  |  |  |  |  |
| Race State                     | Finished       |  |  |  |  |  |  |