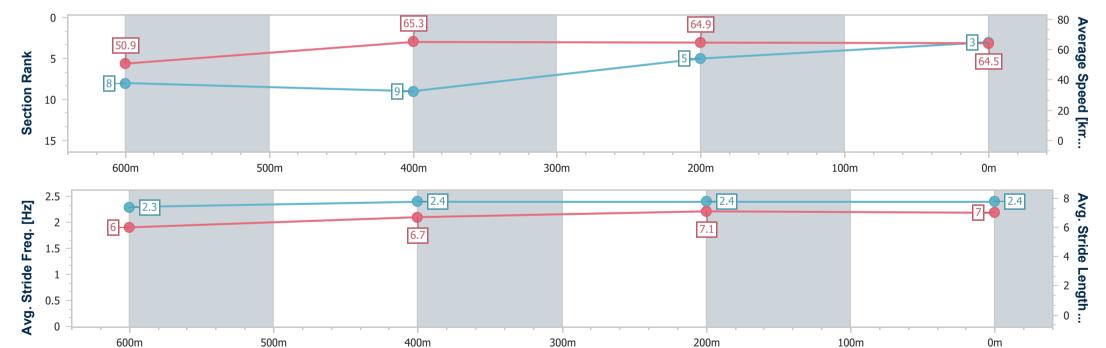

| Section                | Overall                  | 600m                     | 400m                     | 200m                     |
|------------------------|--------------------------|--------------------------|--------------------------|--------------------------|
| Section Times          | 0:47.41 [5]<br>(0:14.22) | 0:33.19 [9]<br>(0:10.80) | 0:22.39 [7]<br>(0:11.13) | 0:11.26 [7]<br>(0:11.26) |
| Average Speed [km/h]   | 50.8                     | 66.4                     | 64.5                     | 63.7                     |
| Top Speed [km/h]       | 66.1                     | 67.4                     | 65.8                     | 65.9                     |
| Avg. Dist. to Rail [m] | 7.8                      | 0.9                      | 1.0                      | 2.5                      |
| Avg. Stride Freq. [Hz] | 2.4                      | 2.6                      | 2.6                      | 2.5                      |
| Avg. Stride Length [m] | 5.7                      | 6.6                      | 7.1                      | 7.1                      |