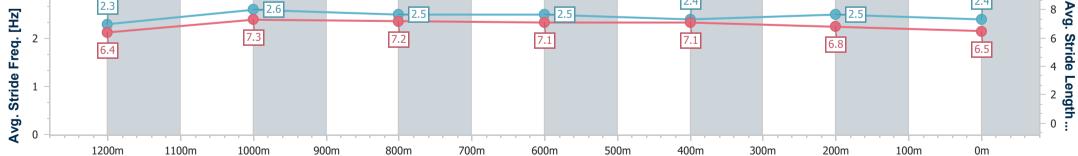

Race 9: 92.5 TRIPLE M GOLD BREAKFAST WITH LEISEL JONES, LIAM & SPIDA THE GOLD JEWEL - 1400m

Page 9/12

15 March 2025 - 19:40 Track Rating: Good 4, Weather: Fine, Rail Position: True

data processed by

| Section                | Overall                  | 1200m                    | 1000m                    | 800m                     | 600m                     | 400m                     | 200m                     |
|------------------------|--------------------------|--------------------------|--------------------------|--------------------------|--------------------------|--------------------------|--------------------------|
| Section Times          | 1:22.88 [7]<br>(0:13.63) | 1:09.25 [1]<br>(0:10.61) | 0:58.64 [1]<br>(0:10.99) | 0:47.65 [1]<br>(0:11.30) | 0:36.35 [1]<br>(0:11.69) | 0:24.66 [1]<br>(0:11.93) | 0:12.73 [1]<br>(0:12.73) |
| Average Speed [km/h]   | 52.9                     | 67.8                     | 65.7                     | 63.7                     | 61.3                     | 60.3                     | 56.6                     |
| Top Speed [km/h]       | 68.0                     | 69.4                     | 66.2                     | 65.5                     | 61.7                     | 61.1                     | 58.8                     |
| Avg. Dist. to Rail [m] | 9.4                      | 1.2                      | 0.4                      | 0.4                      | 0.7                      | 1.2                      | 3.6                      |
| Avg. Stride Freq. [Hz] | 2.3                      | 2.6                      | 2.5                      | 2.5                      | 2.4                      | 2.5                      | 2.4                      |
| Avg. Stride Length [m] | 6.4                      | 7.3                      | 7.2                      | 7.1                      | 7.1                      | 6.8                      | 6.5                      |