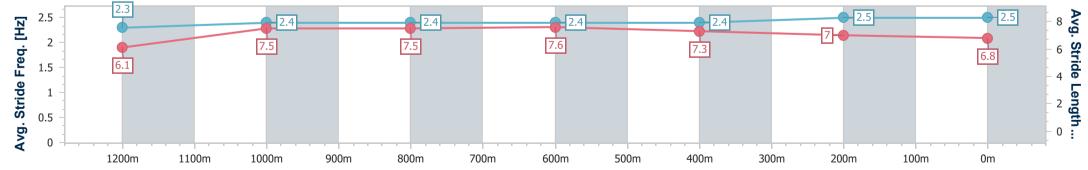

Race 9: 92.5 TRIPLE M GOLD BREAKFAST WITH LEISEL JONES, LIAM & SPIDA THE GOLD JEWEL - 1400m HOME OF THE SOLD COAST

15 March 2025 - 19:40 Track Rating: Good 4, Weather: Fine, Rail Position: True

|    | Section               | Overall                  | 1200m                    | 1000m                    | 800m                     | 600m                     | 400m                     | 200m                     |  |
|----|-----------------------|--------------------------|--------------------------|--------------------------|--------------------------|--------------------------|--------------------------|--------------------------|--|
|    | Section Times         | 1:22.40 [3]<br>(0:14.20) | 1:08.20 [7]<br>(0:11.22) | 0:56.98 [8]<br>(0:11.31) | 0:45.67 [9]<br>(0:11.08) | 0:34.59 [9]<br>(0:11.27) | 0:23.32 [9]<br>(0:11.49) | 0:11.83 [8]<br>(0:11.83) |  |
| Av | erage Speed [km/h]    | 50.6                     | 64.3                     | 64.3                     | 65.5                     | 64.2                     | 62.8                     | 61.0                     |  |
| ٦  | Гор Speed [km/h]      | 64.2                     | 64.6                     | 65.0                     | 67.0                     | 64.8                     | 64.3                     | 62.3                     |  |
| A  | /g. Dist. to Rail [m] | 8.6                      | 3.1                      | 2.3                      | 1.7                      | 0.8                      | 5.6                      | 8.3                      |  |
| Av | g. Stride Freq. [Hz]  | 2.3                      | 2.4                      | 2.4                      | 2.4                      | 2.4                      | 2.5                      | 2.5                      |  |
| Av | g. Stride Length [m]  | 6.1                      | 7.5                      | 7.5                      | 7.6                      | 7.3                      | 7.0                      | 6.8                      |  |