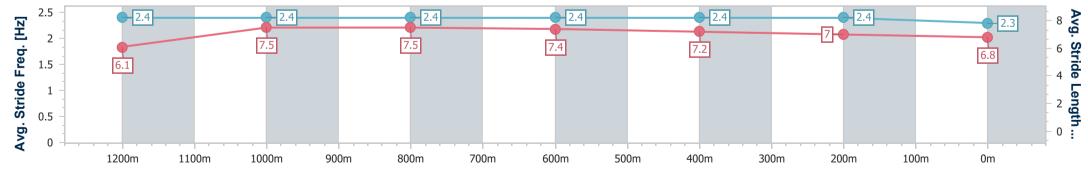

15 March 2025 - 19:40 Track Rating: Good 4, Weather: Fine, Rail Position: True

| Section                | Overall                  | 1200m                    | 1000m                    | 800m                     | 600m                     | 400m                     | 200m                     |  |  |  |
|------------------------|--------------------------|--------------------------|--------------------------|--------------------------|--------------------------|--------------------------|--------------------------|--|--|--|
| Section Times          | 1:22.98 [9]<br>(0:14.10) | 1:08.88 [6]<br>(0:10.91) | 0:57.97 [3]<br>(0:10.95) | 0:47.02 [3]<br>(0:11.12) | 0:35.90 [3]<br>(0:11.37) | 0:24.53 [3]<br>(0:12.00) | 0:12.53 [6]<br>(0:12.53) |  |  |  |
| Average Speed [km/h]   | 51.1                     | 66.2                     | 65.9                     | 65.1                     | 63.8                     | 60.2                     | 57.3                     |  |  |  |
| Top Speed [km/h]       | 65.8                     | 66.5                     | 66.7                     | 66.7                     | 64.8                     | 61.8                     | 59.2                     |  |  |  |
| Avg. Dist. to Rail [m] | 3.2                      | 0.2                      | 0.6                      | 1.7                      | 1.2                      | 2.8                      | 3.3                      |  |  |  |
| Avg. Stride Freq. [Hz] | 2.4                      | 2.4                      | 2.4                      | 2.4                      | 2.4                      | 2.4                      | 2.3                      |  |  |  |
| Avg. Stride Length [m] | 6.1                      | 7.5                      | 7.5                      | 7.4                      | 7.2                      | 7.0                      | 6.8                      |  |  |  |