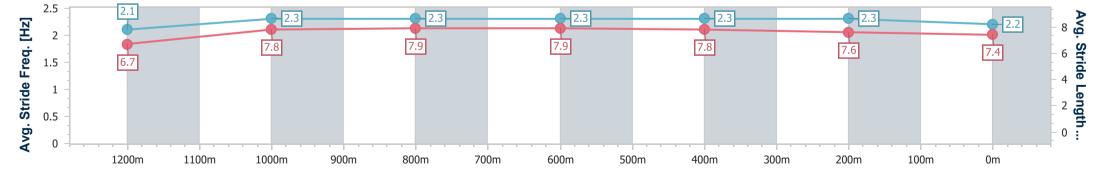

Race 9: 92.5 TRIPLE M GOLD BREAKFAST WITH LEISEL JONES, LIAM & SPIDA THE GOLD JEWEL - 1400m

15 March 2025 - 19:40 Track Rating: Good 4, Weather: Fine, Rail Position: True

| Section                | Overall                  | 1200m                    | 1000m                    | 800m                      | 600m                      | 400m                      | 200m                      |  |  |  |
|------------------------|--------------------------|--------------------------|--------------------------|---------------------------|---------------------------|---------------------------|---------------------------|--|--|--|
| Section Times          | 1:22.69 [6]<br>(0:14.57) | 1:08.12 [9]<br>(0:11.08) | 0:57.04 [9]<br>(0:11.21) | 0:45.83 [10]<br>(0:11.10) | 0:34.73 [10]<br>(0:11.26) | 0:23.47 [10]<br>(0:11.49) | 0:11.98 [10]<br>(0:11.98) |  |  |  |
| Average Speed [km/h]   | 49.5                     | 65.0                     | 64.9                     | 65.2                      | 64.3                      | 63.0                      | 60.0                      |  |  |  |
| Top Speed [km/h]       | 63.5                     | 65.8                     | 65.8                     | 66.0                      | 65.0                      | 64.2                      | 61.9                      |  |  |  |
| Avg. Dist. to Rail [m] | 6.5                      | 1.5                      | 2.4                      | 1.6                       | 0.7                       | 4.1                       | 6.8                       |  |  |  |
| Avg. Stride Freq. [Hz] | 2.1                      | 2.3                      | 2.3                      | 2.3                       | 2.3                       | 2.3                       | 2.2                       |  |  |  |
| Avg. Stride Length [m] | 6.7                      | 7.8                      | 7.9                      | 7.9                       | 7.8                       | 7.6                       | 7.4                       |  |  |  |