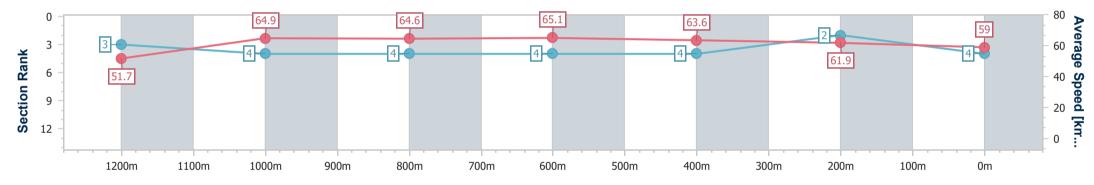

data processed by

| Section                | Overall                  | 1200m                    | 1000m                    | 800m                     | 600m                     | 400m                     | 200m                     |  |
|------------------------|--------------------------|--------------------------|--------------------------|--------------------------|--------------------------|--------------------------|--------------------------|--|
| Section Times          | 1:22.50 [4]<br>(0:13.94) | 1:08.56 [3]<br>(0:11.07) | 0:57.49 [4]<br>(0:11.23) | 0:46.26 [4]<br>(0:11.10) | 0:35.16 [4]<br>(0:11.30) | 0:23.86 [4]<br>(0:11.64) | 0:12.22 [2]<br>(0:12.22) |  |
| Average Speed [km/h]   | 51.7                     | 64.9                     | 64.6                     | 65.1                     | 63.6                     | 61.9                     | 59.0                     |  |
| Top Speed [km/h]       | 65.1                     | 65.6                     | 65.4                     | 65.9                     | 64.2                     | 62.6                     | 60.6                     |  |
| Avg. Dist. to Rail [m] | 3.3                      | 1.3                      | 1.0                      | 0.9                      | 0.6                      | 3.5                      | 4.7                      |  |
| Avg. Stride Freq. [Hz] | 2.2                      | 2.3                      | 2.3                      | 2.3                      | 2.3                      | 2.3                      | 2.2                      |  |
| Avg. Stride Length [m] | 6.6                      | 7.7                      | 8.0                      | 8.0                      | 7.8                      | 7.6                      | 7.4                      |  |