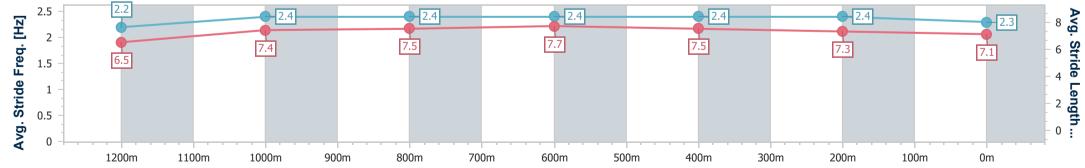

data processed by

| Section                | Overall                  | 1200m                    | 1000m                    | 800m                     | 600m                     | 400m                     | 200m                     |  |  |  |
|------------------------|--------------------------|--------------------------|--------------------------|--------------------------|--------------------------|--------------------------|--------------------------|--|--|--|
| Section Times          | 1:22.54 [5]<br>(0:14.09) | 1:08.45 [5]<br>(0:11.08) | 0:57.37 [6]<br>(0:11.31) | 0:46.06 [7]<br>(0:11.05) | 0:35.01 [6]<br>(0:11.33) | 0:23.68 [7]<br>(0:11.67) | 0:12.01 [7]<br>(0:12.01) |  |  |  |
| Average Speed [km/h]   | 51.1                     | 65.0                     | 64.3                     | 65.5                     | 64.1                     | 61.9                     | 60.2                     |  |  |  |
| Top Speed [km/h]       | 65.1                     | 66.4                     | 65.0                     | 66.4                     | 65.7                     | 63.3                     | 61.6                     |  |  |  |
| Avg. Dist. to Rail [m] | 5.0                      | 1.6                      | 1.6                      | 2.1                      | 1.6                      | 4.1                      | 6.4                      |  |  |  |
| Avg. Stride Freq. [Hz] | 2.2                      | 2.4                      | 2.4                      | 2.4                      | 2.4                      | 2.4                      | 2.3                      |  |  |  |
| Avg. Stride Length [m] | 6.5                      | 7.4                      | 7.5                      | 7.7                      | 7.5                      | 7.3                      | 7.1                      |  |  |  |