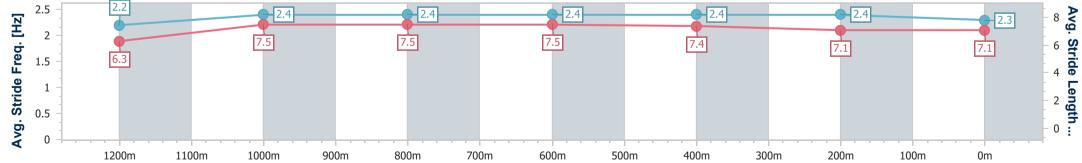

|         | Section           | Overall                  | 1200m                    | 1000m                    | 800m                     | 600m                     | 400m                     | 200m                     |  |  |
|---------|-------------------|--------------------------|--------------------------|--------------------------|--------------------------|--------------------------|--------------------------|--------------------------|--|--|
| Sec     | ction Times       | 1:22.39 [2]<br>(0:14.36) | 1:08.03 [8]<br>(0:10.94) | 0:57.09 [7]<br>(0:11.02) | 0:46.07 [5]<br>(0:11.07) | 0:35.00 [5]<br>(0:11.26) | 0:23.74 [5]<br>(0:11.67) | 0:12.07 [3]<br>(0:12.07) |  |  |
| Averag  | je Speed [km/h]   | 50.1                     | 65.8                     | 65.1                     | 65.0                     | 63.1                     | 61.6                     | 59.6                     |  |  |
| Тор     | Speed [km/h]      | 64.2                     | 66.4                     | 66.0                     | 65.7                     | 64.3                     | 62.7                     | 61.0                     |  |  |
| Avg. D  | Dist. to Rail [m] | 5.3                      | 0.5                      | 0.6                      | 1.0                      | 1.8                      | 0.4                      | 1.5                      |  |  |
| Avg. S  | tride Freq. [Hz]  | 2.2                      | 2.4                      | 2.4                      | 2.4                      | 2.4                      | 2.4                      | 2.3                      |  |  |
| Avg. St | tride Length [m]  | 6.3                      | 7.5                      | 7.5                      | 7.5                      | 7.4                      | 7.1                      | 7.1                      |  |  |