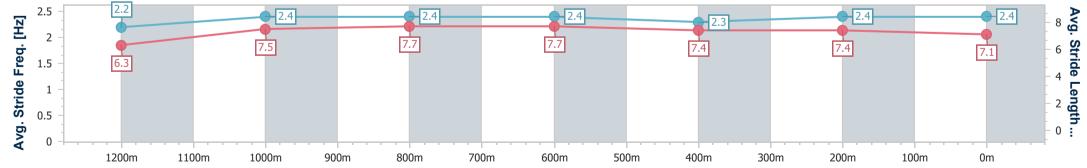

Race 9: 92.5 TRIPLE M GOLD BREAKFAST WITH LEISEL JONES, LIAM & SPIDA THE GOLD JEWEL - 1400m

15 March 2025 - 19:40 Track Rating: Good 4, Weather: Fine, Rail Position: True

|    | Section               | Overall                  | 1200m                     | 1000m                     | 800m                     | 600m                     | 400m                     | 200m                     |  |
|----|-----------------------|--------------------------|---------------------------|---------------------------|--------------------------|--------------------------|--------------------------|--------------------------|--|
|    | Section Times         | 1:22.22 [1]<br>(0:14.67) | 1:07.55 [10]<br>(0:11.03) | 0:56.52 [10]<br>(0:10.94) | 0:45.58 [8]<br>(0:11.02) | 0:34.56 [8]<br>(0:11.26) | 0:23.30 [8]<br>(0:11.45) | 0:11.85 [5]<br>(0:11.85) |  |
| Av | erage Speed [km/h]    | 49.3                     | 65.2                      | 65.9                      | 65.2                     | 63.7                     | 62.9                     | 60.8                     |  |
| -  | Top Speed [km/h]      | 64.3                     | 66.1                      | 66.9                      | 66.8                     | 64.0                     | 63.4                     | 62.1                     |  |
| A  | vg. Dist. to Rail [m] | 5.7                      | 0.8                       | 0.4                       | 0.5                      | 0.8                      | 0.5                      | 2.3                      |  |
| Av | rg. Stride Freq. [Hz] | 2.2                      | 2.4                       | 2.4                       | 2.4                      | 2.3                      | 2.4                      | 2.4                      |  |
| Av | g. Stride Length [m]  | 6.3                      | 7.5                       | 7.7                       | 7.7                      | 7.4                      | 7.4                      | 7.1                      |  |