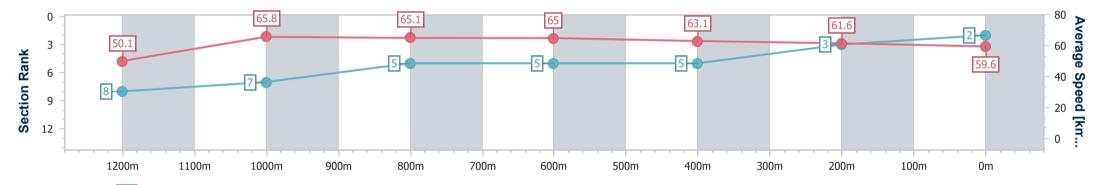

|         | Section           | Overall                  | 1200m                    | 1000m                    | 800m                     | 600m                     | 400m                     | 200m                     |  |  |
|---------|-------------------|--------------------------|--------------------------|--------------------------|--------------------------|--------------------------|--------------------------|--------------------------|--|--|
| Sec     | ction Times       | 1:22.39 [2]<br>(0:14.36) | 1:08.03 [8]<br>(0:10.94) | 0:57.09 [7]<br>(0:11.02) | 0:46.07 [5]<br>(0:11.07) | 0:35.00 [5]<br>(0:11.26) | 0:23.74 [5]<br>(0:11.67) | 0:12.07 [3]<br>(0:12.07) |  |  |
| Averag  | je Speed [km/h]   | 50.1                     | 65.8                     | 65.1                     | 65.0                     | 63.1                     | 61.6                     | 59.6                     |  |  |
| Тор     | Speed [km/h]      | 64.2                     | 66.4                     | 66.0                     | 65.7                     | 64.3                     | 62.7                     | 61.0                     |  |  |
| Avg. D  | Dist. to Rail [m] | 5.3                      | 0.5                      | 0.6                      | 1.0                      | 1.8                      | 0.4                      | 1.5                      |  |  |
| Avg. S  | tride Freq. [Hz]  | 2.2                      | 2.4                      | 2.4                      | 2.4                      | 2.4                      | 2.4                      | 2.3                      |  |  |
| Avg. St | tride Length [m]  | 6.3                      | 7.5                      | 7.5                      | 7.5                      | 7.4                      | 7.1                      | 7.1                      |  |  |