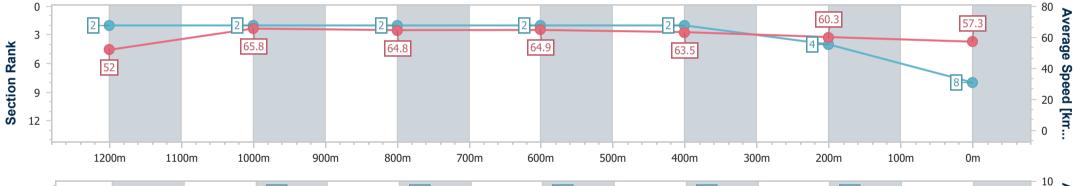

### Aquis Park Gold Coast QLD Professional

Race 9: 92.5 TRIPLE M GOLD BREAKFAST WITH LEISEL JONES, LIAM & SPIDA THE GOLD JEWEL - 1400m

15 March 2025 - 19:40 Track Rating: Good 4, Weather: Fine, Rail Position: True

| Section                | Overall                  | 1200m                    | 1000m                    | 800m                     | 600m                     | 400m                     | 200m                     |
|------------------------|--------------------------|--------------------------|--------------------------|--------------------------|--------------------------|--------------------------|--------------------------|
| Section Times          | 1:22.92 [8]<br>(0:13.81) | 1:09.11 [2]<br>(0:10.98) | 0:58.13 [2]<br>(0:11.15) | 0:46.98 [2]<br>(0:11.07) | 0:35.91 [2]<br>(0:11.37) | 0:24.54 [2]<br>(0:11.96) | 0:12.58 [4]<br>(0:12.58) |
| Average Speed [km/h]   | 52.0                     | 65.8                     | 64.8                     | 64.9                     | 63.5                     | 60.3                     | 57.3                     |
| Top Speed [km/h]       | 66.3                     | 66.8                     | 65.8                     | 65.9                     | 64.2                     | 61.4                     | 59.3                     |
| Avg. Dist. to Rail [m] | 2.6                      | 1.3                      | 0.9                      | 0.4                      | 0.8                      | 3.1                      | 4.8                      |
| Avg. Stride Freq. [Hz] | 2.1                      | 2.2                      | 2.2                      | 2.2                      | 2.2                      | 2.2                      | 2.1                      |
| Avg. Stride Length [m] | 6.9                      | 8.3                      | 8.1                      | 8.1                      | 7.9                      | 7.5                      | 7.5                      |

RACING

Report Created: Sat 15 March 2025 19:57 GMT+10

[] Ranking at each section and finish

No data available at this section (-1) = (-1) = (-1) = (-1) = (-1) = (-1) = (-1) = (-1) = (-1) = (-1) = (-1) = (-1) = (-1) = (-1) = (-1) = (-1) = (-1) = (-1) = (-1) = (-1) = (-1) = (-1) = (-1) = (-1) = (-1) = (-1) = (-1) = (-1) = (-1) = (-1) = (-1) = (-1) = (-1) = (-1) = (-1) = (-1) = (-1) = (-1) = (-1) = (-1) = (-1) = (-1) = (-1) = (-1) = (-1) = (-1) = (-1) = (-1) = (-1) = (-1) = (-1) = (-1) = (-1) = (-1) = (-1) = (-1) = (-1) = (-1) = (-1) = (-1) = (-1) = (-1) = (-1) = (-1) = (-1) = (-1) = (-1) = (-1) = (-1) = (-1) = (-1) = (-1) = (-1) = (-1) = (-1) = (-1) = (-1) = (-1) = (-1) = (-1) = (-1) = (-1) = (-1) = (-1) = (-1) = (-1) = (-1) = (-1) = (-1) = (-1) = (-1) = (-1) = (-1) = (-1) = (-1) = (-1) = (-1) = (-1) = (-1) = (-1) = (-1) = (-1) = (-1) = (-1) = (-1) = (-1) = (-1) = (-1) = (-1) = (-1) = (-1) = (-1) = (-1) = (-1) = (-1) = (-1) = (-1) = (-1) = (-1) = (-1) = (-1) = (-1) = (-1) = (-1) = (-1) = (-1) = (-1) = (-1) = (-1) = (-1) = (-1) = (-1) = (-1) = (-1) = (-1) = (-1) = (-1) = (-1) = (-1) = (-1) = (-1) = (-1) = (-1) = (-1) = (-1) = (-1) = (-1) = (-1) = (-1) = (-1) = (-1) = (-1) = (-1) = (-1) = (-1) = (-1) = (-1) = (-1) = (-1) = (-1) = (-1) = (-1) = (-1) = (-1) = (-1) = (-1) = (-1) = (-1) = (-1) = (-1) = (-1) = (-1) = (-1) = (-1) = (-1) = (-1) = (-1) = (-1) = (-1) = (-1) = (-1) = (-1) = (-1) = (-1) = (-1) = (-1) = (-1) = (-1) = (-1) = (-1) = (-1) = (-1) = (-1) = (-1) = (-1) = (-1) = (-1) = (-1) = (-1) = (-1) = (-1) = (-1) = (-1) = (-1) = (-1) = (-1) = (-1) = (-1) = (-1) = (-1) = (-1) = (-1) = (-1) = (-1) = (-1) = (-1) = (-1) = (-1) = (-1) = (-1) = (-1) = (-1) = (-1) = (-1) = (-1) = (-1) = (-1) = (-1) = (-1) = (-1) = (-1) = (-1) = (-1) = (-1) = (-1) = (-1) = (-1) = (-1) = (-1) = (-1) = (-1) = (-1) = (-1) = (-1) = (-1) = (-1) = (-1) = (-1) = (-1) = (-1) = (-1) = (-1) = (-1) = (-1) = (-1) = (-1) = (-1) = (-1) = (-1) = (-1) = (-1) = (-1) = (-1) = (-1) = (-1) = (-1) = (-1) = (-1) = (-1) = (-1) = (-1) = (-1) = (-1) = (-1) = (-1) = (-1) = (-1) = (-1) = (-1) = (-1) = (-1) = (-1) = (-1) = (-1) = (-1) = (-1) = (-1) = (-1) = (-1) = (-1) = (-1) = (-1) =

No data available NA

Page 10/12

| April In Augusta |
|------------------|
| 9                |
| 0:10.91 (1200m)  |
| 66.7 (1000m)     |
| Finished         |
|                  |

Race 9: 92.5 TRIPLE M GOLD BREAKFAST WITH LEISEL JONES, LIAM & SPIDA THE GOLD JEWEL - 1400m