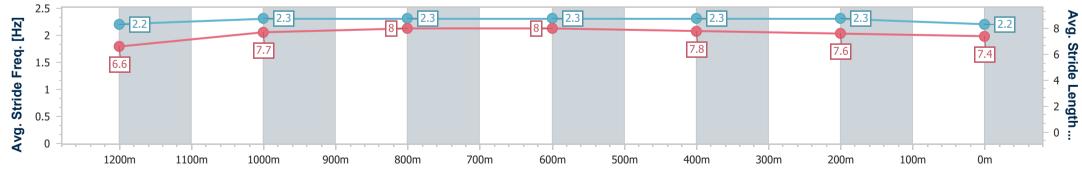

data processed by

| Section                | Overall                  | 1200m                    | 1000m                    | 800m                     | 600m                     | 400m                     | 200m                     |  |
|------------------------|--------------------------|--------------------------|--------------------------|--------------------------|--------------------------|--------------------------|--------------------------|--|
| Section Times          | 1:22.50 [4]<br>(0:13.94) | 1:08.56 [3]<br>(0:11.07) | 0:57.49 [4]<br>(0:11.23) | 0:46.26 [4]<br>(0:11.10) | 0:35.16 [4]<br>(0:11.30) | 0:23.86 [4]<br>(0:11.64) | 0:12.22 [2]<br>(0:12.22) |  |
| Average Speed [km/h]   | 51.7                     | 64.9                     | 64.6                     | 65.1                     | 63.6                     | 61.9                     | 59.0                     |  |
| Top Speed [km/h]       | 65.1                     | 65.6                     | 65.4                     | 65.9                     | 64.2                     | 62.6                     | 60.6                     |  |
| Avg. Dist. to Rail [m] | 3.3                      | 1.3                      | 1.0                      | 0.9                      | 0.6                      | 3.5                      | 4.7                      |  |
| Avg. Stride Freq. [Hz] | 2.2                      | 2.3                      | 2.3                      | 2.3                      | 2.3                      | 2.3                      | 2.2                      |  |
| Avg. Stride Length [m] | 6.6                      | 7.7                      | 8.0                      | 8.0                      | 7.8                      | 7.6                      | 7.4                      |  |