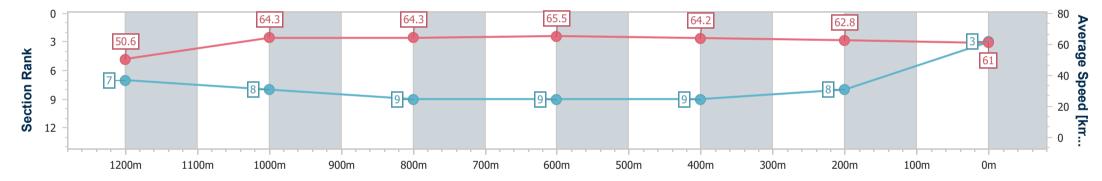

Race 9: 92.5 TRIPLE M GOLD BREAKFAST WITH LEISEL JONES, LIAM & SPIDA THE GOLD JEWEL - 1400m HOME OF THE SOLD COAST

15 March 2025 - 19:40 Track Rating: Good 4, Weather: Fine, Rail Position: True

|    | Section               | Overall                  | 1200m                    | 1000m                    | 800m                     | 600m                     | 400m                     | 200m                     |  |
|----|-----------------------|--------------------------|--------------------------|--------------------------|--------------------------|--------------------------|--------------------------|--------------------------|--|
|    | Section Times         | 1:22.40 [3]<br>(0:14.20) | 1:08.20 [7]<br>(0:11.22) | 0:56.98 [8]<br>(0:11.31) | 0:45.67 [9]<br>(0:11.08) | 0:34.59 [9]<br>(0:11.27) | 0:23.32 [9]<br>(0:11.49) | 0:11.83 [8]<br>(0:11.83) |  |
| Av | erage Speed [km/h]    | 50.6                     | 64.3                     | 64.3                     | 65.5                     | 64.2                     | 62.8                     | 61.0                     |  |
| ٦  | Гор Speed [km/h]      | 64.2                     | 64.6                     | 65.0                     | 67.0                     | 64.8                     | 64.3                     | 62.3                     |  |
| A  | /g. Dist. to Rail [m] | 8.6                      | 3.1                      | 2.3                      | 1.7                      | 0.8                      | 5.6                      | 8.3                      |  |
| Av | g. Stride Freq. [Hz]  | 2.3                      | 2.4                      | 2.4                      | 2.4                      | 2.4                      | 2.5                      | 2.5                      |  |
| Av | g. Stride Length [m]  | 6.1                      | 7.5                      | 7.5                      | 7.6                      | 7.3                      | 7.0                      | 6.8                      |  |