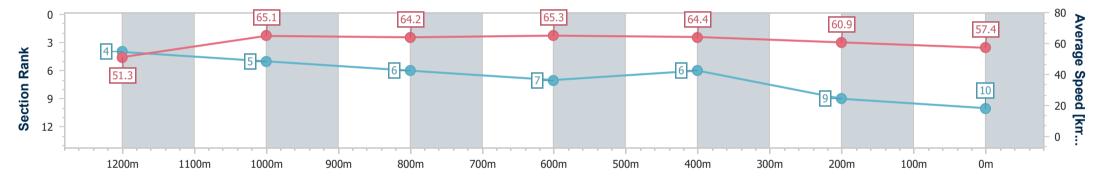

| Section                | Overall                   | 1200m                    | 1000m                    | 800m                     | 600m                     | 400m                     | 200m                     |  |  |  |
|------------------------|---------------------------|--------------------------|--------------------------|--------------------------|--------------------------|--------------------------|--------------------------|--|--|--|
| Section Times          | 1:23.17 [10]<br>(0:14.05) | 1:09.12 [4]<br>(0:11.06) | 0:58.06 [5]<br>(0:11.34) | 0:46.72 [6]<br>(0:11.09) | 0:35.63 [7]<br>(0:11.21) | 0:24.42 [6]<br>(0:11.87) | 0:12.55 [9]<br>(0:12.55) |  |  |  |
| Average Speed [km/h]   | 51.3                      | 65.1                     | 64.2                     | 65.3                     | 64.4                     | 60.9                     | 57.4                     |  |  |  |
| Top Speed [km/h]       | 64.5                      | 65.5                     | 64.8                     | 65.9                     | 65.3                     | 62.1                     | 58.8                     |  |  |  |
| Avg. Dist. to Rail [m] | 7.1                       | 2.8                      | 2.1                      | 1.3                      | 1.0                      | 5.8                      | 8.5                      |  |  |  |
| Avg. Stride Freq. [Hz] | 2.3                       | 2.4                      | 2.4                      | 2.4                      | 2.5                      | 2.4                      | 2.4                      |  |  |  |
| Avg. Stride Length [m] | 6.2                       | 7.3                      | 7.3                      | 7.3                      | 6.9                      | 6.9                      | 6.6                      |  |  |  |