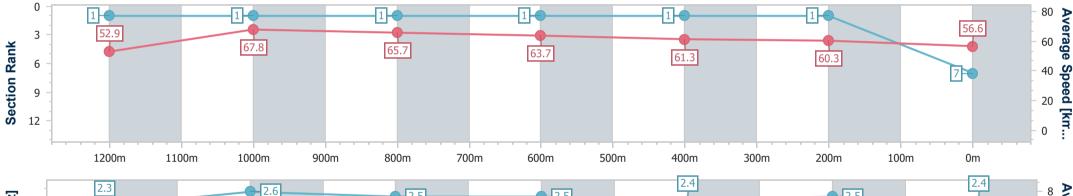

RACING

Report Created: Sat 15 March 2025 19:57 GMT+10

[] Ranking at each section and finish

-:--- No data available at this section

**NA** No data available

Page 8/12

| Horse/Jockey Name              | Bad Education   |
|--------------------------------|-----------------|
| Final Rank                     | 7               |
| Fastest Section Time (Section) | 0:10.61 (1200m) |
| Top Speed [km/h] (Section)     | 69.4 (1200m)    |
| Race State                     | Finished        |

Race 9: 92.5 TRIPLE M GOLD BREAKFAST WITH LEISEL JONES, LIAM & SPIDA THE GOLD JEWEL - 1400m

Page 9/12

15 March 2025 - 19:40 Track Rating: Good 4, Weather: Fine, Rail Position: True

data processed by

| Section                | Overall                  | 1200m                    | 1000m                    | 800m                     | 600m                     | 400m                     | 200m                     |
|------------------------|--------------------------|--------------------------|--------------------------|--------------------------|--------------------------|--------------------------|--------------------------|
| Section Times          | 1:22.88 [7]<br>(0:13.63) | 1:09.25 [1]<br>(0:10.61) | 0:58.64 [1]<br>(0:10.99) | 0:47.65 [1]<br>(0:11.30) | 0:36.35 [1]<br>(0:11.69) | 0:24.66 [1]<br>(0:11.93) | 0:12.73 [1]<br>(0:12.73) |
| Average Speed [km/h]   | 52.9                     | 67.8                     | 65.7                     | 63.7                     | 61.3                     | 60.3                     | 56.6                     |
| Top Speed [km/h]       | 68.0                     | 69.4                     | 66.2                     | 65.5                     | 61.7                     | 61.1                     | 58.8                     |
| Avg. Dist. to Rail [m] | 9.4                      | 1.2                      | 0.4                      | 0.4                      | 0.7                      | 1.2                      | 3.6                      |
| Avg. Stride Freq. [Hz] | 2.3                      | 2.6                      | 2.5                      | 2.5                      | 2.4                      | 2.5                      | 2.4                      |
| Avg. Stride Length [m] | 6.4                      | 7.3                      | 7.2                      | 7.1                      | 7.1                      | 6.8                      | 6.5                      |

RACING

Report Created: Sat 15 March 2025 19:57 GMT+10

[] Ranking at each section and finish

-:--- No data available at this section

NA No data available

| Horse/Jockey Name              | Mississippi Prince |
|--------------------------------|--------------------|
| Final Rank                     | 8                  |
| Fastest Section Time (Section) | 0:10.98 (1200m)    |
| Top Speed [km/h] (Section)     | 66.8 (1200m)       |
| Race State                     | Finished           |