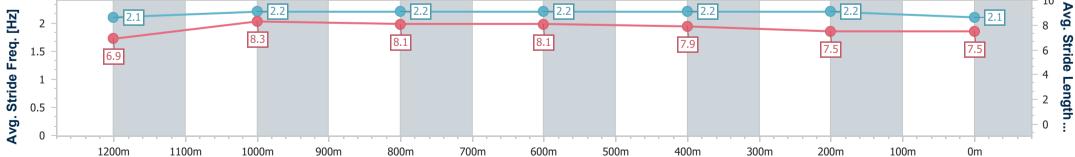

| Section                | Overall                  | 1200m                    | 1000m                    | 800m                     | 600m                     | 400m                     | 200m                     |
|------------------------|--------------------------|--------------------------|--------------------------|--------------------------|--------------------------|--------------------------|--------------------------|
| Section Times          | 1:22.92 [8]<br>(0:13.81) | 1:09.11 [2]<br>(0:10.98) | 0:58.13 [2]<br>(0:11.15) | 0:46.98 [2]<br>(0:11.07) | 0:35.91 [2]<br>(0:11.37) | 0:24.54 [2]<br>(0:11.96) | 0:12.58 [4]<br>(0:12.58) |
| Average Speed [km/h]   | 52.0                     | 65.8                     | 64.8                     | 64.9                     | 63.5                     | 60.3                     | 57.3                     |
| Top Speed [km/h]       | 66.3                     | 66.8                     | 65.8                     | 65.9                     | 64.2                     | 61.4                     | 59.3                     |
| Avg. Dist. to Rail [m] | 2.6                      | 1.3                      | 0.9                      | 0.4                      | 0.8                      | 3.1                      | 4.8                      |
| Avg. Stride Freq. [Hz] | 2.1                      | 2.2                      | 2.2                      | 2.2                      | 2.2                      | 2.2                      | 2.1                      |
| Avg. Stride Length [m] | 6.9                      | 8.3                      | 8.1                      | 8.1                      | 7.9                      | 7.5                      | 7.5                      |