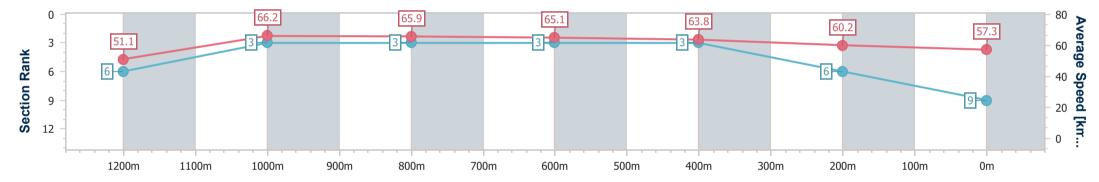

15 March 2025 - 19:40 Track Rating: Good 4, Weather: Fine, Rail Position: True

| Section                | Overall                  | 1200m                    | 1000m                    | 800m                     | 600m                     | 400m                     | 200m                     |  |  |  |
|------------------------|--------------------------|--------------------------|--------------------------|--------------------------|--------------------------|--------------------------|--------------------------|--|--|--|
| Section Times          | 1:22.98 [9]<br>(0:14.10) | 1:08.88 [6]<br>(0:10.91) | 0:57.97 [3]<br>(0:10.95) | 0:47.02 [3]<br>(0:11.12) | 0:35.90 [3]<br>(0:11.37) | 0:24.53 [3]<br>(0:12.00) | 0:12.53 [6]<br>(0:12.53) |  |  |  |
| Average Speed [km/h]   | 51.1                     | 66.2                     | 65.9                     | 65.1                     | 63.8                     | 60.2                     | 57.3                     |  |  |  |
| Top Speed [km/h]       | 65.8                     | 66.5                     | 66.7                     | 66.7                     | 64.8                     | 61.8                     | 59.2                     |  |  |  |
| Avg. Dist. to Rail [m] | 3.2                      | 0.2                      | 0.6                      | 1.7                      | 1.2                      | 2.8                      | 3.3                      |  |  |  |
| Avg. Stride Freq. [Hz] | 2.4                      | 2.4                      | 2.4                      | 2.4                      | 2.4                      | 2.4                      | 2.3                      |  |  |  |
| Avg. Stride Length [m] | 6.1                      | 7.5                      | 7.5                      | 7.4                      | 7.2                      | 7.0                      | 6.8                      |  |  |  |