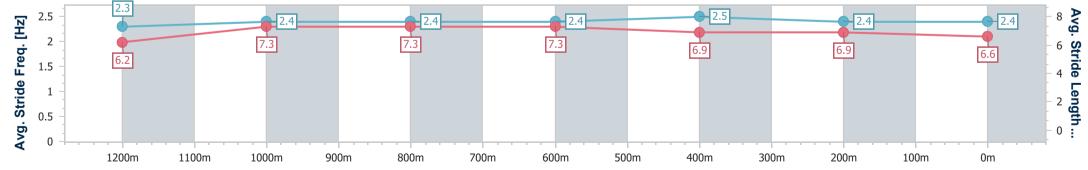

| Section                | Overall                   | 1200m                    | 1000m                    | 800m                     | 600m                     | 400m                     | 200m                     |  |  |  |
|------------------------|---------------------------|--------------------------|--------------------------|--------------------------|--------------------------|--------------------------|--------------------------|--|--|--|
| Section Times          | 1:23.17 [10]<br>(0:14.05) | 1:09.12 [4]<br>(0:11.06) | 0:58.06 [5]<br>(0:11.34) | 0:46.72 [6]<br>(0:11.09) | 0:35.63 [7]<br>(0:11.21) | 0:24.42 [6]<br>(0:11.87) | 0:12.55 [9]<br>(0:12.55) |  |  |  |
| Average Speed [km/h]   | 51.3                      | 65.1                     | 64.2                     | 65.3                     | 64.4                     | 60.9                     | 57.4                     |  |  |  |
| Top Speed [km/h]       | 64.5                      | 65.5                     | 64.8                     | 65.9                     | 65.3                     | 62.1                     | 58.8                     |  |  |  |
| Avg. Dist. to Rail [m] | 7.1                       | 2.8                      | 2.1                      | 1.3                      | 1.0                      | 5.8                      | 8.5                      |  |  |  |
| Avg. Stride Freq. [Hz] | 2.3                       | 2.4                      | 2.4                      | 2.4                      | 2.5                      | 2.4                      | 2.4                      |  |  |  |
| Avg. Stride Length [m] | 6.2                       | 7.3                      | 7.3                      | 7.3                      | 6.9                      | 6.9                      | 6.6                      |  |  |  |