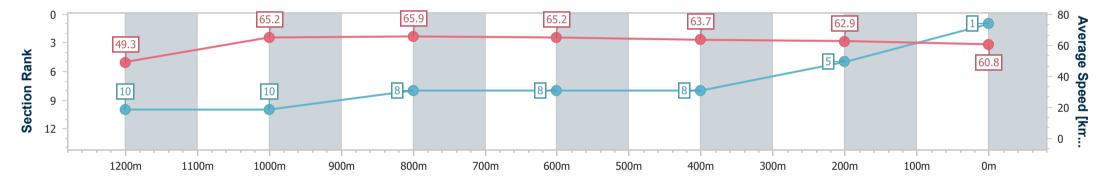

Race 9: 92.5 TRIPLE M GOLD BREAKFAST WITH LEISEL JONES, LIAM & SPIDA THE GOLD JEWEL - 1400m

15 March 2025 - 19:40 Track Rating: Good 4, Weather: Fine, Rail Position: True

|    | Section               | Overall                  | 1200m                     | 1000m                     | 800m                     | 600m                     | 400m                     | 200m                     |  |
|----|-----------------------|--------------------------|---------------------------|---------------------------|--------------------------|--------------------------|--------------------------|--------------------------|--|
|    | Section Times         | 1:22.22 [1]<br>(0:14.67) | 1:07.55 [10]<br>(0:11.03) | 0:56.52 [10]<br>(0:10.94) | 0:45.58 [8]<br>(0:11.02) | 0:34.56 [8]<br>(0:11.26) | 0:23.30 [8]<br>(0:11.45) | 0:11.85 [5]<br>(0:11.85) |  |
| Av | erage Speed [km/h]    | 49.3                     | 65.2                      | 65.9                      | 65.2                     | 63.7                     | 62.9                     | 60.8                     |  |
| -  | Top Speed [km/h]      | 64.3                     | 66.1                      | 66.9                      | 66.8                     | 64.0                     | 63.4                     | 62.1                     |  |
| A  | vg. Dist. to Rail [m] | 5.7                      | 0.8                       | 0.4                       | 0.5                      | 0.8                      | 0.5                      | 2.3                      |  |
| Av | rg. Stride Freq. [Hz] | 2.2                      | 2.4                       | 2.4                       | 2.4                      | 2.3                      | 2.4                      | 2.4                      |  |
| Av | g. Stride Length [m]  | 6.3                      | 7.5                       | 7.7                       | 7.7                      | 7.4                      | 7.4                      | 7.1                      |  |