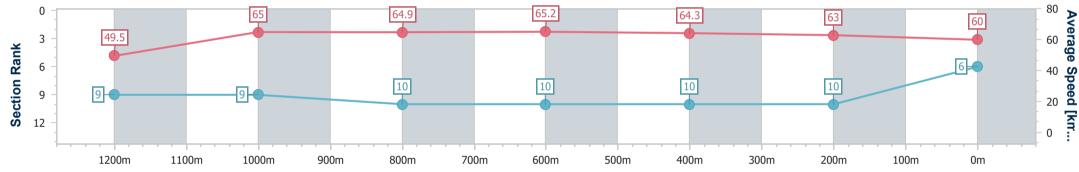

Race 9: 92.5 TRIPLE M GOLD BREAKFAST WITH LEISEL JONES, LIAM & SPIDA THE GOLD JEWEL - 1400m

15 March 2025 - 19:40 Track Rating: Good 4, Weather: Fine, Rail Position: True

| Section                | Overall                  | 1200m                    | 1000m                    | 800m                      | 600m                      | 400m                      | 200m                      |  |  |  |
|------------------------|--------------------------|--------------------------|--------------------------|---------------------------|---------------------------|---------------------------|---------------------------|--|--|--|
| Section Times          | 1:22.69 [6]<br>(0:14.57) | 1:08.12 [9]<br>(0:11.08) | 0:57.04 [9]<br>(0:11.21) | 0:45.83 [10]<br>(0:11.10) | 0:34.73 [10]<br>(0:11.26) | 0:23.47 [10]<br>(0:11.49) | 0:11.98 [10]<br>(0:11.98) |  |  |  |
| Average Speed [km/h]   | 49.5                     | 65.0                     | 64.9                     | 65.2                      | 64.3                      | 63.0                      | 60.0                      |  |  |  |
| Top Speed [km/h]       | 63.5                     | 65.8                     | 65.8                     | 66.0                      | 65.0                      | 64.2                      | 61.9                      |  |  |  |
| Avg. Dist. to Rail [m] | 6.5                      | 1.5                      | 2.4                      | 1.6                       | 0.7                       | 4.1                       | 6.8                       |  |  |  |
| Avg. Stride Freq. [Hz] | 2.1                      | 2.3                      | 2.3                      | 2.3                       | 2.3                       | 2.3                       | 2.2                       |  |  |  |
| Avg. Stride Length [m] | 6.7                      | 7.8                      | 7.9                      | 7.9                       | 7.8                       | 7.6                       | 7.4                       |  |  |  |