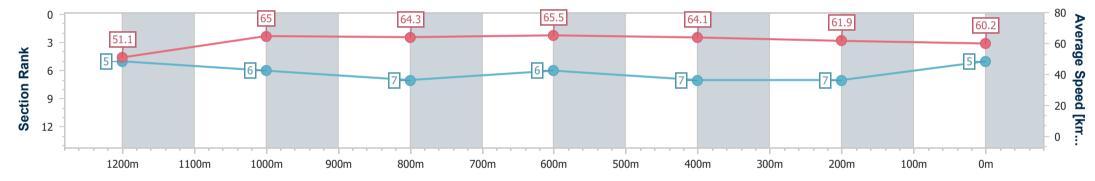

data processed by

| Section                | Overall                  | 1200m                    | 1000m                    | 800m                     | 600m                     | 400m                     | 200m                     |  |  |  |
|------------------------|--------------------------|--------------------------|--------------------------|--------------------------|--------------------------|--------------------------|--------------------------|--|--|--|
| Section Times          | 1:22.54 [5]<br>(0:14.09) | 1:08.45 [5]<br>(0:11.08) | 0:57.37 [6]<br>(0:11.31) | 0:46.06 [7]<br>(0:11.05) | 0:35.01 [6]<br>(0:11.33) | 0:23.68 [7]<br>(0:11.67) | 0:12.01 [7]<br>(0:12.01) |  |  |  |
| Average Speed [km/h]   | 51.1                     | 65.0                     | 64.3                     | 65.5                     | 64.1                     | 61.9                     | 60.2                     |  |  |  |
| Top Speed [km/h]       | 65.1                     | 66.4                     | 65.0                     | 66.4                     | 65.7                     | 63.3                     | 61.6                     |  |  |  |
| Avg. Dist. to Rail [m] | 5.0                      | 1.6                      | 1.6                      | 2.1                      | 1.6                      | 4.1                      | 6.4                      |  |  |  |
| Avg. Stride Freq. [Hz] | 2.2                      | 2.4                      | 2.4                      | 2.4                      | 2.4                      | 2.4                      | 2.3                      |  |  |  |
| Avg. Stride Length [m] | 6.5                      | 7.4                      | 7.5                      | 7.7                      | 7.5                      | 7.3                      | 7.1                      |  |  |  |