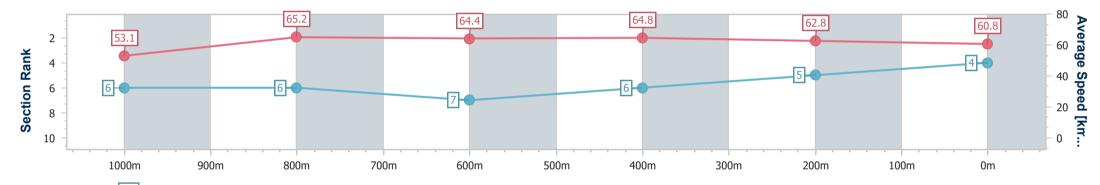

Race 3: BARRIER REEF POOLS OPEN Handicap - 1200m 13 March 2025 - 14:47

Track Rating: Soft 7, Weather: Overcast, Rail Position: +4m Entire

| Section                | Overall                  | 1000m                    | 800m                     | 600m                     | 400m                     | 200m                     |  |  |  |  |
|------------------------|--------------------------|--------------------------|--------------------------|--------------------------|--------------------------|--------------------------|--|--|--|--|
| Section Times          | 1:10.91 [4]<br>(0:13.61) | 0:57.30 [6]<br>(0:11.13) | 0:46.17 [6]<br>(0:11.37) | 0:34.80 [7]<br>(0:11.33) | 0:23.47 [6]<br>(0:11.62) | 0:11.85 [5]<br>(0:11.85) |  |  |  |  |
| Average Speed [km/h]   | 53.1                     | 65.2                     | 64.4                     | 64.8                     | 62.8                     | 60.8                     |  |  |  |  |
| Top Speed [km/h]       | 63.6                     | 66.3                     | 66.3                     | 65.6                     | 64.1                     | 62.6                     |  |  |  |  |
| Avg. Dist. to Rail [m] | 9.6                      | 4.9                      | 4.1                      | 4.4                      | 5.0                      | 6.1                      |  |  |  |  |
| Avg. Stride Freq. [Hz] | 2.3                      | 2.5                      | 2.4                      | 2.4                      | 2.4                      | 2.4                      |  |  |  |  |
| Avg. Stride Length [m] | 6.3                      | 7.4                      | 7.4                      | 7.2                      | 7.2                      | 7.1                      |  |  |  |  |