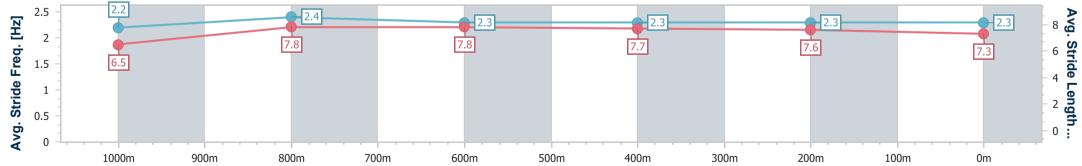

# Ipswich QLD Professional

Race 3: BARRIER REEF POOLS OPEN Handicap - 1200m 13 March 2025 - 14:47

Track Rating: Soft 7, Weather: Overcast, Rail Position: +4m Entire

| Section                | Overall                  | 1000m                    | 800m                     | 600m                     | 400m                     | 200m                     |  |  |  |  |
|------------------------|--------------------------|--------------------------|--------------------------|--------------------------|--------------------------|--------------------------|--|--|--|--|
| Section Times          | 1:10.99 [5]<br>(0:13.79) | 0:57.20 [7]<br>(0:11.00) | 0:46.20 [7]<br>(0:11.27) | 0:34.93 [6]<br>(0:11.39) | 0:23.54 [7]<br>(0:11.68) | 0:11.86 [7]<br>(0:11.86) |  |  |  |  |
| Average Speed [km/h]   | 52.2                     | 66.3                     | 64.5                     | 63.9                     | 62.4                     | 60.6                     |  |  |  |  |
| Top Speed [km/h]       | 67.5                     | 67.3                     | 66.2                     | 64.7                     | 63.6                     | 62.5                     |  |  |  |  |
| Avg. Dist. to Rail [m] | 7.6                      | 3.9                      | 3.1                      | 2.8                      | 2.5                      | 2.1                      |  |  |  |  |
| Avg. Stride Freq. [Hz] | 2.2                      | 2.4                      | 2.3                      | 2.3                      | 2.3                      | 2.3                      |  |  |  |  |
| Avg. Stride Length [m] | 6.5                      | 7.8                      | 7.8                      | 7.7                      | 7.6                      | 7.3                      |  |  |  |  |