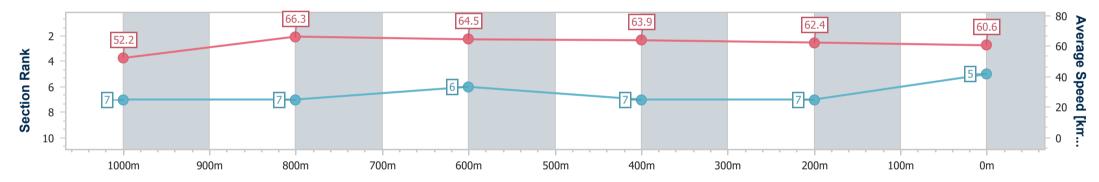

# Ipswich QLD Professional

Race 3: BARRIER REEF POOLS OPEN Handicap - 1200m 13 March 2025 - 14:47

Track Rating: Soft 7, Weather: Overcast, Rail Position: +4m Entire

| Section                | Overall                  | 1000m                    | 800m                     | 600m                     | 400m                     | 200m                     |  |  |  |  |
|------------------------|--------------------------|--------------------------|--------------------------|--------------------------|--------------------------|--------------------------|--|--|--|--|
| Section Times          | 1:10.99 [5]<br>(0:13.79) | 0:57.20 [7]<br>(0:11.00) | 0:46.20 [7]<br>(0:11.27) | 0:34.93 [6]<br>(0:11.39) | 0:23.54 [7]<br>(0:11.68) | 0:11.86 [7]<br>(0:11.86) |  |  |  |  |
| Average Speed [km/h]   | 52.2                     | 66.3                     | 64.5                     | 63.9                     | 62.4                     | 60.6                     |  |  |  |  |
| Top Speed [km/h]       | 67.5                     | 67.3                     | 66.2                     | 64.7                     | 63.6                     | 62.5                     |  |  |  |  |
| Avg. Dist. to Rail [m] | 7.6                      | 3.9                      | 3.1                      | 2.8                      | 2.5                      | 2.1                      |  |  |  |  |
| Avg. Stride Freq. [Hz] | 2.2                      | 2.4                      | 2.3                      | 2.3                      | 2.3                      | 2.3                      |  |  |  |  |
| Avg. Stride Length [m] | 6.5                      | 7.8                      | 7.8                      | 7.7                      | 7.6                      | 7.3                      |  |  |  |  |