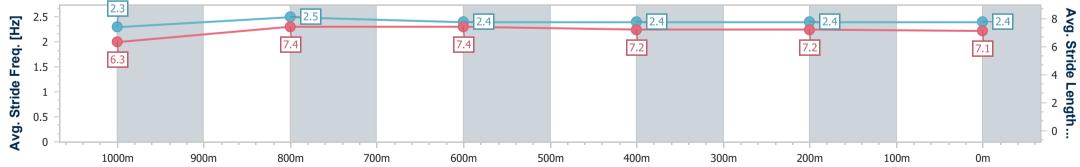

Race 3: BARRIER REEF POOLS OPEN Handicap - 1200m 13 March 2025 - 14:47

Track Rating: Soft 7, Weather: Overcast, Rail Position: +4m Entire

| Section                | Overall                  | 1000m                    | 800m                     | 600m                     | 400m                     | 200m                     |  |  |  |  |
|------------------------|--------------------------|--------------------------|--------------------------|--------------------------|--------------------------|--------------------------|--|--|--|--|
| Section Times          | 1:10.91 [4]<br>(0:13.61) | 0:57.30 [6]<br>(0:11.13) | 0:46.17 [6]<br>(0:11.37) | 0:34.80 [7]<br>(0:11.33) | 0:23.47 [6]<br>(0:11.62) | 0:11.85 [5]<br>(0:11.85) |  |  |  |  |
| Average Speed [km/h]   | 53.1                     | 65.2                     | 64.4                     | 64.8                     | 62.8                     | 60.8                     |  |  |  |  |
| Top Speed [km/h]       | 63.6                     | 66.3                     | 66.3                     | 65.6                     | 64.1                     | 62.6                     |  |  |  |  |
| Avg. Dist. to Rail [m] | 9.6                      | 4.9                      | 4.1                      | 4.4                      | 5.0                      | 6.1                      |  |  |  |  |
| Avg. Stride Freq. [Hz] | 2.3                      | 2.5                      | 2.4                      | 2.4                      | 2.4                      | 2.4                      |  |  |  |  |
| Avg. Stride Length [m] | 6.3                      | 7.4                      | 7.4                      | 7.2                      | 7.2                      | 7.1                      |  |  |  |  |