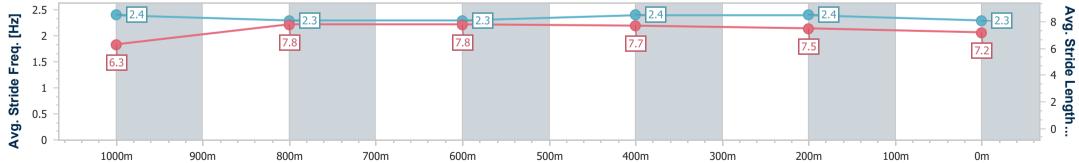

Race 3: BARRIER REEF POOLS OPEN Handicap - 1200m 13 March 2025 - 14:47

Track Rating: Soft 7, Weather: Overcast, Rail Position: +4m Entire

| Section                | Overall                  | 1000m                    | 800m                     | 600m                     | 400m                     | 200m                     |  |  |   |
|------------------------|--------------------------|--------------------------|--------------------------|--------------------------|--------------------------|--------------------------|--|--|---|
| Section Times          | 1:10.43 [1]<br>(0:13.21) | 0:57.22 [2]<br>(0:11.07) | 0:46.15 [2]<br>(0:11.34) | 0:34.81 [2]<br>(0:11.20) | 0:23.61 [1]<br>(0:11.47) | 0:12.14 [1]<br>(0:12.14) |  |  |   |
| Average Speed [km/h]   | 54.6                     | 65.6                     | 64.5                     | 65.2                     | 63.5                     | 59.4                     |  |  |   |
| Top Speed [km/h]       | 67.1                     | 67.1                     | 64.9                     | 66.3                     | 65.9                     | 62.5                     |  |  | · |
| Avg. Dist. to Rail [m] | 10.5                     | 4.9                      | 3.6                      | 3.6                      | 4.2                      | 4.4                      |  |  |   |
| Avg. Stride Freq. [Hz] | 2.4                      | 2.3                      | 2.3                      | 2.4                      | 2.4                      | 2.3                      |  |  |   |
| Avg. Stride Length [m] | 6.3                      | 7.8                      | 7.8                      | 7.7                      | 7.5                      | 7.2                      |  |  |   |