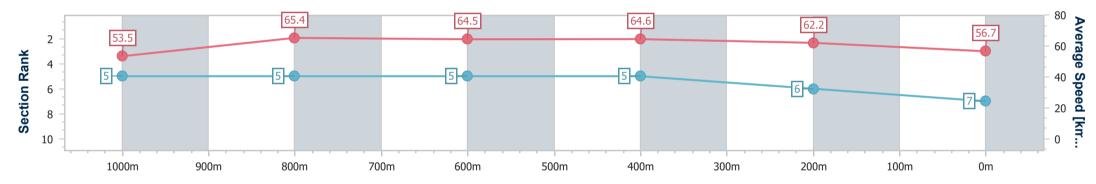

Ipswich QLD Professional

Race 3: BARRIER REEF POOLS OPEN Handicap - 1200m

13 March 2025 - 14:47 Track Rating: Soft 7, Weather: Overcast, Rail Position: +4m Entire

| Section                | Overall                  | 1000m                    | 800m                     | 600m                     | 400m                     | 200m                     |  |  |  |  |
|------------------------|--------------------------|--------------------------|--------------------------|--------------------------|--------------------------|--------------------------|--|--|--|--|
| Section Times          | 1:11.78 [7]<br>(0:13.49) | 0:58.29 [5]<br>(0:11.13) | 0:47.16 [5]<br>(0:11.32) | 0:35.84 [5]<br>(0:11.35) | 0:24.49 [5]<br>(0:11.82) | 0:12.67 [6]<br>(0:12.67) |  |  |  |  |
| Average Speed [km/h]   | 53.5                     | 65.4                     | 64.5                     | 64.6                     | 62.2                     | 56.7                     |  |  |  |  |
| Top Speed [km/h]       | 65.6                     | 66.1                     | 65.8                     | 65.6                     | 64.2                     | 61.1                     |  |  |  |  |
| Avg. Dist. to Rail [m] | 11.9                     | 5.6                      | 3.9                      | 4.5                      | 5.3                      | 6.8                      |  |  |  |  |
| Avg. Stride Freq. [Hz] | 2.4                      | 2.5                      | 2.4                      | 2.4                      | 2.4                      | 2.2                      |  |  |  |  |
| Avg. Stride Length [m] | 6.2                      | 7.4                      | 7.4                      | 7.4                      | 7.2                      | 7.0                      |  |  |  |  |