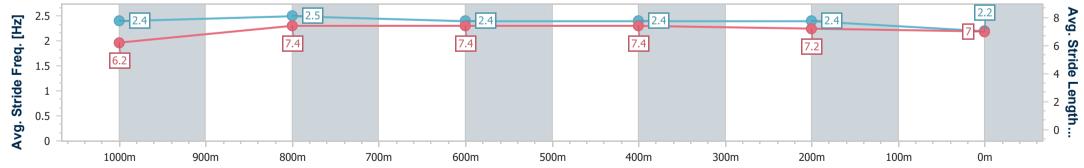

Ipswich QLD Professional

Race 3: BARRIER REEF POOLS OPEN Handicap - 1200m

13 March 2025 - 14:47 Track Rating: Soft 7, Weather: Overcast, Rail Position: +4m Entire

| Section                | Overall                  | 1000m                    | 800m                     | 600m                     | 400m                     | 200m                     |  |  |  |  |
|------------------------|--------------------------|--------------------------|--------------------------|--------------------------|--------------------------|--------------------------|--|--|--|--|
| Section Times          | 1:11.78 [7]<br>(0:13.49) | 0:58.29 [5]<br>(0:11.13) | 0:47.16 [5]<br>(0:11.32) | 0:35.84 [5]<br>(0:11.35) | 0:24.49 [5]<br>(0:11.82) | 0:12.67 [6]<br>(0:12.67) |  |  |  |  |
| Average Speed [km/h]   | 53.5                     | 65.4                     | 64.5                     | 64.6                     | 62.2                     | 56.7                     |  |  |  |  |
| Top Speed [km/h]       | 65.6                     | 66.1                     | 65.8                     | 65.6                     | 64.2                     | 61.1                     |  |  |  |  |
| Avg. Dist. to Rail [m] | 11.9                     | 5.6                      | 3.9                      | 4.5                      | 5.3                      | 6.8                      |  |  |  |  |
| Avg. Stride Freq. [Hz] | 2.4                      | 2.5                      | 2.4                      | 2.4                      | 2.4                      | 2.2                      |  |  |  |  |
| Avg. Stride Length [m] | 6.2                      | 7.4                      | 7.4                      | 7.4                      | 7.2                      | 7.0                      |  |  |  |  |