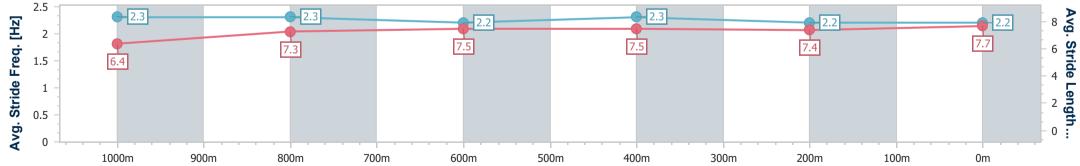

Race 3: BARRIER REEF POOLS OPEN Handicap - 1200m 13 March 2025 - 14:47

Track Rating: Soft 7, Weather: Overcast, Rail Position: +4m Entire

| Section                | Overall                  | 1000m                    | 800m                     | 600m                     | 400m                     | 200m                     |  |  |  |  |
|------------------------|--------------------------|--------------------------|--------------------------|--------------------------|--------------------------|--------------------------|--|--|--|--|
| Section Times          | 1:10.65 [3]<br>(0:13.35) | 0:57.30 [3]<br>(0:11.09) | 0:46.21 [3]<br>(0:11.42) | 0:34.79 [3]<br>(0:11.43) | 0:23.36 [4]<br>(0:11.65) | 0:11.71 [4]<br>(0:11.71) |  |  |  |  |
| Average Speed [km/h]   | 54.0                     | 65.2                     | 63.8                     | 63.7                     | 62.6                     | 61.4                     |  |  |  |  |
| Top Speed [km/h]       | 66.0                     | 66.3                     | 64.9                     | 64.2                     | 63.9                     | 62.5                     |  |  |  |  |
| Avg. Dist. to Rail [m] | 6.9                      | 3.6                      | 2.5                      | 2.3                      | 3.7                      | 4.6                      |  |  |  |  |
| Avg. Stride Freq. [Hz] | 2.3                      | 2.3                      | 2.2                      | 2.3                      | 2.2                      | 2.2                      |  |  |  |  |
| Avg. Stride Length [m] | 6.4                      | 7.3                      | 7.5                      | 7.5                      | 7.4                      | 7.7                      |  |  |  |  |