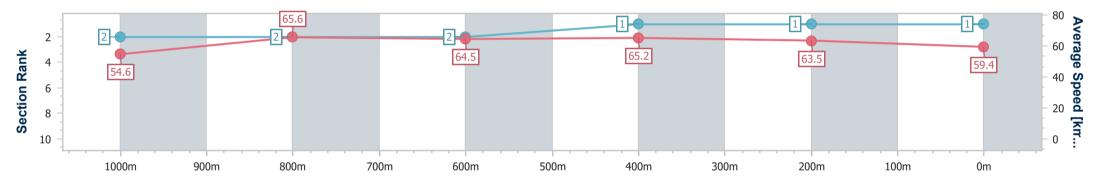

Race 3: BARRIER REEF POOLS OPEN Handicap - 1200m 13 March 2025 - 14:47

Track Rating: Soft 7, Weather: Overcast, Rail Position: +4m Entire

| Section                | Overall                  | 1000m                    | 800m                     | 600m                     | 400m                     | 200m                     |  |  |   |
|------------------------|--------------------------|--------------------------|--------------------------|--------------------------|--------------------------|--------------------------|--|--|---|
| Section Times          | 1:10.43 [1]<br>(0:13.21) | 0:57.22 [2]<br>(0:11.07) | 0:46.15 [2]<br>(0:11.34) | 0:34.81 [2]<br>(0:11.20) | 0:23.61 [1]<br>(0:11.47) | 0:12.14 [1]<br>(0:12.14) |  |  |   |
| Average Speed [km/h]   | 54.6                     | 65.6                     | 64.5                     | 65.2                     | 63.5                     | 59.4                     |  |  |   |
| Top Speed [km/h]       | 67.1                     | 67.1                     | 64.9                     | 66.3                     | 65.9                     | 62.5                     |  |  | · |
| Avg. Dist. to Rail [m] | 10.5                     | 4.9                      | 3.6                      | 3.6                      | 4.2                      | 4.4                      |  |  |   |
| Avg. Stride Freq. [Hz] | 2.4                      | 2.3                      | 2.3                      | 2.4                      | 2.4                      | 2.3                      |  |  |   |
| Avg. Stride Length [m] | 6.3                      | 7.8                      | 7.8                      | 7.7                      | 7.5                      | 7.2                      |  |  |   |