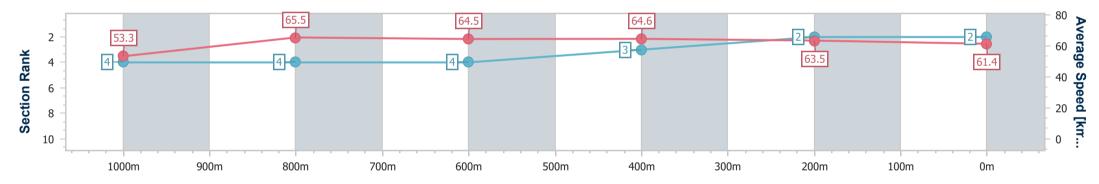

Race 3: BARRIER REEF POOLS OPEN Handicap - 1200m 13 March 2025 - 14:47

Track Rating: Soft 7, Weather: Overcast, Rail Position: +4m Entire

| Section                | Overall                  | 1000m                    | 800m                     | 600m                     | 400m                     | 200m                     |  |  |  |
|------------------------|--------------------------|--------------------------|--------------------------|--------------------------|--------------------------|--------------------------|--|--|--|
| Section Times          | 1:10.48 [2]<br>(0:13.47) | 0:57.01 [4]<br>(0:11.14) | 0:45.87 [4]<br>(0:11.32) | 0:34.55 [4]<br>(0:11.27) | 0:23.28 [3]<br>(0:11.51) | 0:11.77 [2]<br>(0:11.77) |  |  |  |
| Average Speed [km/h]   | 53.3                     | 65.5                     | 64.5                     | 64.6                     | 63.5                     | 61.4                     |  |  |  |
| Top Speed [km/h]       | 65.2                     | 66.6                     | 65.2                     | 65.7                     | 64.7                     | 62.7                     |  |  |  |
| Avg. Dist. to Rail [m] | 8.2                      | 4.6                      | 3.5                      | 3.5                      | 4.8                      | 5.4                      |  |  |  |
| Avg. Stride Freq. [Hz] | 2.2                      | 2.4                      | 2.4                      | 2.4                      | 2.4                      | 2.4                      |  |  |  |
| Avg. Stride Length [m] | 6.5                      | 7.6                      | 7.5                      | 7.4                      | 7.2                      | 7.0                      |  |  |  |