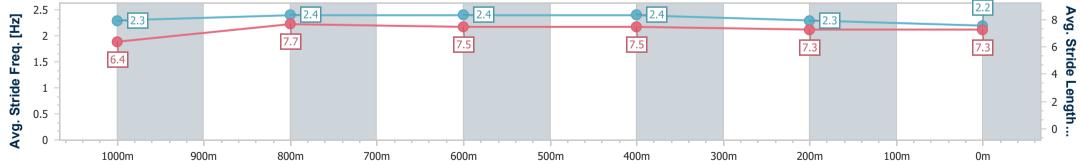

Race 3: BARRIER REEF POOLS OPEN Handicap - 1200m 13 March 2025 - 14:47

Track Rating: Soft 7, Weather: Overcast, Rail Position: +4m Entire

| Section                | Overall                  | 1000m                    | 800m                     | 600m                     | 400m                     | 200m                     |  |  |  |
|------------------------|--------------------------|--------------------------|--------------------------|--------------------------|--------------------------|--------------------------|--|--|--|
| Section Times          | 1:11.05 [6]<br>(0:13.12) | 0:57.93 [1]<br>(0:11.08) | 0:46.85 [1]<br>(0:11.40) | 0:35.45 [1]<br>(0:11.37) | 0:24.08 [2]<br>(0:11.76) | 0:12.32 [3]<br>(0:12.32) |  |  |  |
| Average Speed [km/h]   | 54.9                     | 65.3                     | 63.7                     | 64.2                     | 61.9                     | 58.3                     |  |  |  |
| Top Speed [km/h]       | 66.8                     | 66.9                     | 64.9                     | 65.0                     | 64.0                     | 60.4                     |  |  |  |
| Avg. Dist. to Rail [m] | 8.8                      | 3.0                      | 2.4                      | 2.4                      | 3.4                      | 3.7                      |  |  |  |
| Avg. Stride Freq. [Hz] | 2.3                      | 2.4                      | 2.4                      | 2.4                      | 2.3                      | 2.2                      |  |  |  |
| Avg. Stride Length [m] | 6.4                      | 7.7                      | 7.5                      | 7.5                      | 7.3                      | 7.3                      |  |  |  |