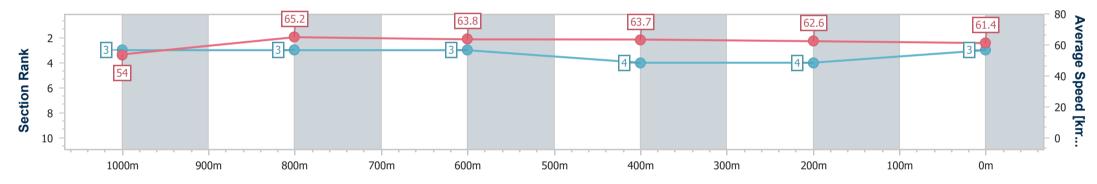

Race 3: BARRIER REEF POOLS OPEN Handicap - 1200m 13 March 2025 - 14:47

Track Rating: Soft 7, Weather: Overcast, Rail Position: +4m Entire

| Section                | Overall                  | 1000m                    | 800m                     | 600m                     | 400m                     | 200m                     |  |  |  |  |
|------------------------|--------------------------|--------------------------|--------------------------|--------------------------|--------------------------|--------------------------|--|--|--|--|
| Section Times          | 1:10.65 [3]<br>(0:13.35) | 0:57.30 [3]<br>(0:11.09) | 0:46.21 [3]<br>(0:11.42) | 0:34.79 [3]<br>(0:11.43) | 0:23.36 [4]<br>(0:11.65) | 0:11.71 [4]<br>(0:11.71) |  |  |  |  |
| Average Speed [km/h]   | 54.0                     | 65.2                     | 63.8                     | 63.7                     | 62.6                     | 61.4                     |  |  |  |  |
| Top Speed [km/h]       | 66.0                     | 66.3                     | 64.9                     | 64.2                     | 63.9                     | 62.5                     |  |  |  |  |
| Avg. Dist. to Rail [m] | 6.9                      | 3.6                      | 2.5                      | 2.3                      | 3.7                      | 4.6                      |  |  |  |  |
| Avg. Stride Freq. [Hz] | 2.3                      | 2.3                      | 2.2                      | 2.3                      | 2.2                      | 2.2                      |  |  |  |  |
| Avg. Stride Length [m] | 6.4                      | 7.3                      | 7.5                      | 7.5                      | 7.4                      | 7.7                      |  |  |  |  |