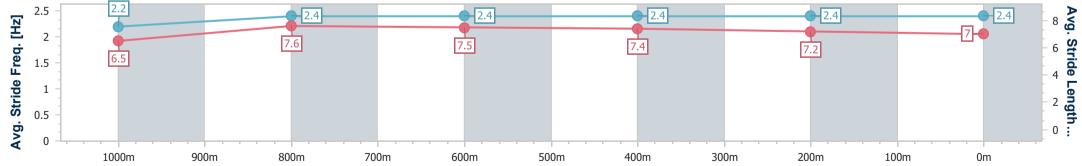

Race 3: BARRIER REEF POOLS OPEN Handicap - 1200m 13 March 2025 - 14:47

Track Rating: Soft 7, Weather: Overcast, Rail Position: +4m Entire

| Section                | Overall                  | 1000m                    | 800m                     | 600m                     | 400m                     | 200m                     |  |  |  |
|------------------------|--------------------------|--------------------------|--------------------------|--------------------------|--------------------------|--------------------------|--|--|--|
| Section Times          | 1:10.48 [2]<br>(0:13.47) | 0:57.01 [4]<br>(0:11.14) | 0:45.87 [4]<br>(0:11.32) | 0:34.55 [4]<br>(0:11.27) | 0:23.28 [3]<br>(0:11.51) | 0:11.77 [2]<br>(0:11.77) |  |  |  |
| Average Speed [km/h]   | 53.3                     | 65.5                     | 64.5                     | 64.6                     | 63.5                     | 61.4                     |  |  |  |
| Top Speed [km/h]       | 65.2                     | 66.6                     | 65.2                     | 65.7                     | 64.7                     | 62.7                     |  |  |  |
| Avg. Dist. to Rail [m] | 8.2                      | 4.6                      | 3.5                      | 3.5                      | 4.8                      | 5.4                      |  |  |  |
| Avg. Stride Freq. [Hz] | 2.2                      | 2.4                      | 2.4                      | 2.4                      | 2.4                      | 2.4                      |  |  |  |
| Avg. Stride Length [m] | 6.5                      | 7.6                      | 7.5                      | 7.4                      | 7.2                      | 7.0                      |  |  |  |