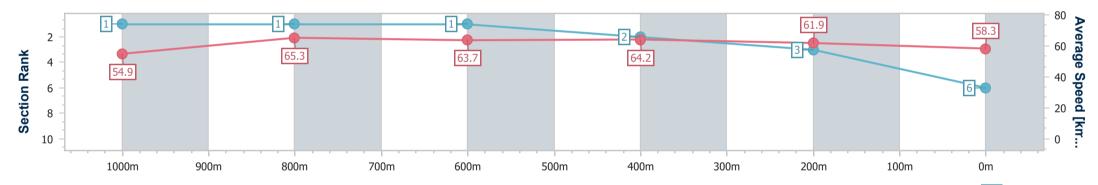

Race 3: BARRIER REEF POOLS OPEN Handicap - 1200m 13 March 2025 - 14:47

Track Rating: Soft 7, Weather: Overcast, Rail Position: +4m Entire

| Section                | Overall                  | 1000m                    | 800m                     | 600m                     | 400m                     | 200m                     |  |  |  |
|------------------------|--------------------------|--------------------------|--------------------------|--------------------------|--------------------------|--------------------------|--|--|--|
| Section Times          | 1:11.05 [6]<br>(0:13.12) | 0:57.93 [1]<br>(0:11.08) | 0:46.85 [1]<br>(0:11.40) | 0:35.45 [1]<br>(0:11.37) | 0:24.08 [2]<br>(0:11.76) | 0:12.32 [3]<br>(0:12.32) |  |  |  |
| Average Speed [km/h]   | 54.9                     | 65.3                     | 63.7                     | 64.2                     | 61.9                     | 58.3                     |  |  |  |
| Top Speed [km/h]       | 66.8                     | 66.9                     | 64.9                     | 65.0                     | 64.0                     | 60.4                     |  |  |  |
| Avg. Dist. to Rail [m] | 8.8                      | 3.0                      | 2.4                      | 2.4                      | 3.4                      | 3.7                      |  |  |  |
| Avg. Stride Freq. [Hz] | 2.3                      | 2.4                      | 2.4                      | 2.4                      | 2.3                      | 2.2                      |  |  |  |
| Avg. Stride Length [m] | 6.4                      | 7.7                      | 7.5                      | 7.5                      | 7.3                      | 7.3                      |  |  |  |