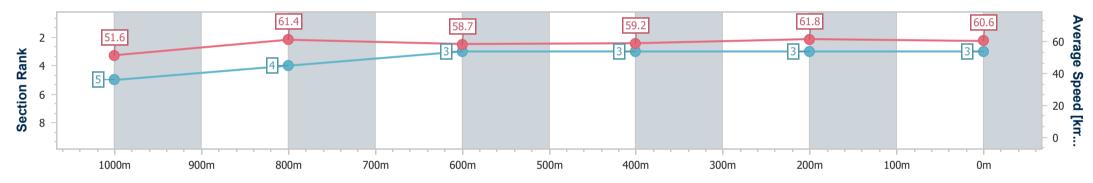

Race 2: GREAT NORTHERN QTIS Two-Year-Old Maiden Plate -1200m

05 February 2025 - 14:48 Track Rating: Soft 6, Weather: Overcast, Rail Position: +3.5m Entire

| Section                | Overall                  | 1000m                    | 800m                     | 600m                     | 400m                     | 200m                     |  |  |  |  |
|------------------------|--------------------------|--------------------------|--------------------------|--------------------------|--------------------------|--------------------------|--|--|--|--|
| Section Times          | 1:13.32 [3]<br>(0:13.97) | 0:59.35 [5]<br>(0:11.69) | 0:47.66 [4]<br>(0:12.12) | 0:35.54 [3]<br>(0:12.05) | 0:23.49 [3]<br>(0:11.62) | 0:11.87 [3]<br>(0:11.87) |  |  |  |  |
| Average Speed [km/h]   | 51.6                     | 61.4                     | 58.7                     | 59.2                     | 61.8                     | 60.6                     |  |  |  |  |
| Top Speed [km/h]       | 65.5                     | 64.7                     | 59.9                     | 60.6                     | 62.6                     | 62.3                     |  |  |  |  |
| Avg. Dist. to Rail [m] | 1.5                      | 1.8                      | 2.4                      | 2.0                      | 0.9                      | 1.1                      |  |  |  |  |
| Avg. Stride Freq. [Hz] | 2.3                      | 2.3                      | 2.2                      | 2.2                      | 2.3                      | 2.3                      |  |  |  |  |
| Avg. Stride Length [m] | 6.2                      | 7.5                      | 7.5                      | 7.4                      | 7.4                      | 7.4                      |  |  |  |  |