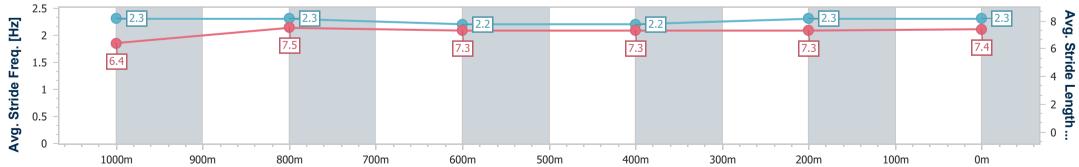

Race 2: GREAT NORTHERN QTIS Two-Year-Old Maiden Plate -1200m

05 February 2025 - 14:48 Track Rating: Soft 6, Weather: Overcast, Rail Position: +3.5m Entire

| Section                | Overall                  | 1000m                    | 800m                     | 600m                     | 400m                     | 200m                     |  |  |  |  |
|------------------------|--------------------------|--------------------------|--------------------------|--------------------------|--------------------------|--------------------------|--|--|--|--|
| Section Times          | 1:12.83 [1]<br>(0:14.07) | 0:58.76 [6]<br>(0:11.81) | 0:46.95 [6]<br>(0:12.21) | 0:34.74 [6]<br>(0:11.99) | 0:22.75 [5]<br>(0:11.34) | 0:11.41 [2]<br>(0:11.41) |  |  |  |  |
| Average Speed [km/h]   | 51.0                     | 61.2                     | 58.6                     | 59.7                     | 62.9                     | 63.1                     |  |  |  |  |
| Top Speed [km/h]       | 61.9                     | 63.4                     | 59.9                     | 61.8                     | 64.8                     | 64.7                     |  |  |  |  |
| Avg. Dist. to Rail [m] | 4.9                      | 0.8                      | 1.2                      | 1.5                      | 1.7                      | 0.4                      |  |  |  |  |
| Avg. Stride Freq. [Hz] | 2.3                      | 2.3                      | 2.2                      | 2.2                      | 2.3                      | 2.3                      |  |  |  |  |
| Avg. Stride Length [m] | 6.4                      | 7.5                      | 7.3                      | 7.3                      | 7.3                      | 7.4                      |  |  |  |  |