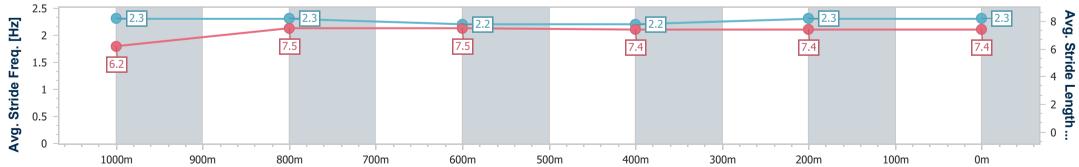

Race 2: GREAT NORTHERN QTIS Two-Year-Old Maiden Plate -1200m

05 February 2025 - 14:48 Track Rating: Soft 6, Weather: Overcast, Rail Position: +3.5m Entire

| Section                | Overall                  | 1000m                    | 800m                     | 600m                     | 400m                     | 200m                     |  |  |  |  |
|------------------------|--------------------------|--------------------------|--------------------------|--------------------------|--------------------------|--------------------------|--|--|--|--|
| Section Times          | 1:13.52 [4]<br>(0:13.78) | 0:59.74 [3]<br>(0:11.88) | 0:47.86 [3]<br>(0:12.20) | 0:35.66 [4]<br>(0:12.06) | 0:23.60 [4]<br>(0:11.78) | 0:11.82 [4]<br>(0:11.82) |  |  |  |  |
| Average Speed [km/h]   | 52.2                     | 60.7                     | 59.2                     | 59.6                     | 61.2                     | 60.8                     |  |  |  |  |
| Top Speed [km/h]       | 63.8                     | 62.9                     | 59.9                     | 61.5                     | 62.3                     | 62.6                     |  |  |  |  |
| Avg. Dist. to Rail [m] | 6.6                      | 1.6                      | 0.4                      | 0.4                      | 1.0                      | 2.5                      |  |  |  |  |
| Avg. Stride Freq. [Hz] | 2.4                      | 2.4                      | 2.3                      | 2.3                      | 2.4                      | 2.4                      |  |  |  |  |
| Avg. Stride Length [m] | 6.0                      | 7.1                      | 7.1                      | 7.1                      | 7.1                      | 7.2                      |  |  |  |  |