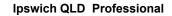

Race 2: GREAT NORTHERN QTIS Two-Year-Old Maiden Plate -1200m

05 February 2025 - 14:48 Track Rating: Soft 6, Weather: Overcast, Rail Position: +3.5m Entire

| Section                | Overall                  | 1000m                    | 800m                     | 600m                     | 400m                     | 200m                     |  |  |  |  |
|------------------------|--------------------------|--------------------------|--------------------------|--------------------------|--------------------------|--------------------------|--|--|--|--|
| Section Times          | 1:13.32 [3]<br>(0:13.97) | 0:59.35 [5]<br>(0:11.69) | 0:47.66 [4]<br>(0:12.12) | 0:35.54 [3]<br>(0:12.05) | 0:23.49 [3]<br>(0:11.62) | 0:11.87 [3]<br>(0:11.87) |  |  |  |  |
| Average Speed [km/h]   | 51.6                     | 61.4                     | 58.7                     | 59.2                     | 61.8                     | 60.6                     |  |  |  |  |
| Top Speed [km/h]       | 65.5                     | 64.7                     | 59.9                     | 60.6                     | 62.6                     | 62.3                     |  |  |  |  |
| Avg. Dist. to Rail [m] | 1.5                      | 1.8                      | 2.4                      | 2.0                      | 0.9                      | 1.1                      |  |  |  |  |
| Avg. Stride Freq. [Hz] | 2.3                      | 2.3                      | 2.2                      | 2.2                      | 2.3                      | 2.3                      |  |  |  |  |
| Avg. Stride Length [m] | 6.2                      | 7.5                      | 7.5                      | 7.4                      | 7.4                      | 7.4                      |  |  |  |  |