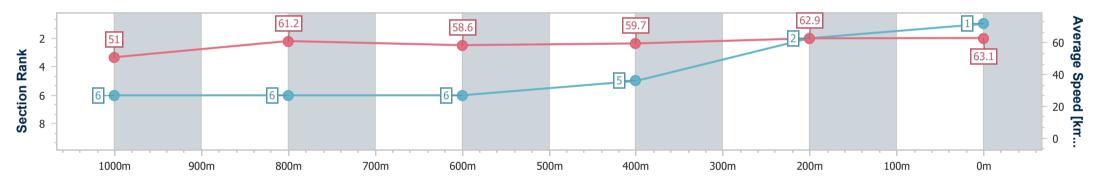

Race 2: GREAT NORTHERN QTIS Two-Year-Old Maiden Plate -1200m

05 February 2025 - 14:48 Track Rating: Soft 6, Weather: Overcast, Rail Position: +3.5m Entire

| Section                | Overall                  | 1000m                    | 800m                     | 600m                     | 400m                     | 200m                     |  |  |  |  |
|------------------------|--------------------------|--------------------------|--------------------------|--------------------------|--------------------------|--------------------------|--|--|--|--|
| Section Times          | 1:12.83 [1]<br>(0:14.07) | 0:58.76 [6]<br>(0:11.81) | 0:46.95 [6]<br>(0:12.21) | 0:34.74 [6]<br>(0:11.99) | 0:22.75 [5]<br>(0:11.34) | 0:11.41 [2]<br>(0:11.41) |  |  |  |  |
| Average Speed [km/h]   | 51.0                     | 61.2                     | 58.6                     | 59.7                     | 62.9                     | 63.1                     |  |  |  |  |
| Top Speed [km/h]       | 61.9                     | 63.4                     | 59.9                     | 61.8                     | 64.8                     | 64.7                     |  |  |  |  |
| Avg. Dist. to Rail [m] | 4.9                      | 0.8                      | 1.2                      | 1.5                      | 1.7                      | 0.4                      |  |  |  |  |
| Avg. Stride Freq. [Hz] | 2.3                      | 2.3                      | 2.2                      | 2.2                      | 2.3                      | 2.3                      |  |  |  |  |
| Avg. Stride Length [m] | 6.4                      | 7.5                      | 7.3                      | 7.3                      | 7.3                      | 7.4                      |  |  |  |  |