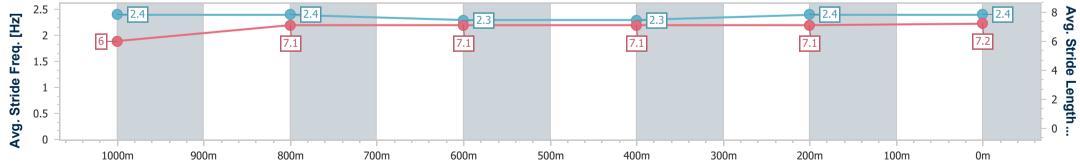

Race 2: GREAT NORTHERN QTIS Two-Year-Old Maiden Plate -1200m

05 February 2025 - 14:48 Track Rating: Soft 6, Weather: Overcast, Rail Position: +3.5m Entire

| Section                | Overall                  | 1000m                    | 800m                     | 600m                     | 400m                     | 200m                     |  |  |  |  |
|------------------------|--------------------------|--------------------------|--------------------------|--------------------------|--------------------------|--------------------------|--|--|--|--|
| Section Times          | 1:12.83 [1]<br>(0:14.07) | 0:58.76 [6]<br>(0:11.81) | 0:46.95 [6]<br>(0:12.21) | 0:34.74 [6]<br>(0:11.99) | 0:22.75 [5]<br>(0:11.34) | 0:11.41 [2]<br>(0:11.41) |  |  |  |  |
| Average Speed [km/h]   | 51.0                     | 61.2                     | 58.6                     | 59.7                     | 62.9                     | 63.1                     |  |  |  |  |
| Top Speed [km/h]       | 61.9                     | 63.4                     | 59.9                     | 61.8                     | 64.8                     | 64.7                     |  |  |  |  |
| Avg. Dist. to Rail [m] | 4.9                      | 0.8                      | 1.2                      | 1.5                      | 1.7                      | 0.4                      |  |  |  |  |
| Avg. Stride Freq. [Hz] | 2.3                      | 2.3                      | 2.2                      | 2.2                      | 2.3                      | 2.3                      |  |  |  |  |
| Avg. Stride Length [m] | 6.4                      | 7.5                      | 7.3                      | 7.3                      | 7.3                      | 7.4                      |  |  |  |  |