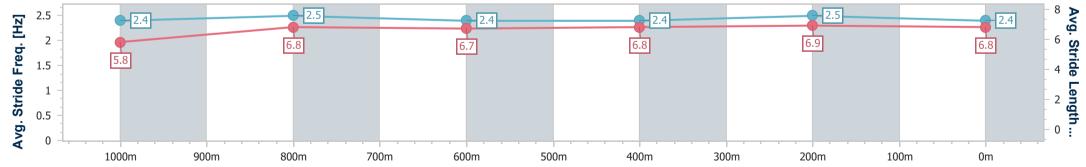

Race 2: GREAT NORTHERN QTIS Two-Year-Old Maiden Plate -1200m

Page 7/8

data processed by

05 February 2025 - 14:48 Track Rating: Soft 6, Weather: Overcast, Rail Position: +3.5m Entire

| Section                | Overall                  | 1000m                    | 800m                     | 600m                     | 400m                     | 200m                     |  |  |  |  |
|------------------------|--------------------------|--------------------------|--------------------------|--------------------------|--------------------------|--------------------------|--|--|--|--|
| Section Times          | 1:14.17 [6]<br>(0:13.97) | 1:00.20 [4]<br>(0:11.77) | 0:48.43 [5]<br>(0:12.28) | 0:36.15 [5]<br>(0:12.10) | 0:24.05 [6]<br>(0:11.84) | 0:12.21 [6]<br>(0:12.21) |  |  |  |  |
| Average Speed [km/h]   | 51.4                     | 61.1                     | 58.4                     | 59.4                     | 60.8                     | 58.9                     |  |  |  |  |
| Top Speed [km/h]       | 63.7                     | 63.8                     | 59.5                     | 60.6                     | 61.4                     | 60.0                     |  |  |  |  |
| Avg. Dist. to Rail [m] | 1.6                      | 0.4                      | 1.5                      | 0.8                      | 1.7                      | 3.4                      |  |  |  |  |
| Avg. Stride Freq. [Hz] | 2.4                      | 2.4                      | 2.3                      | 2.4                      | 2.4                      | 2.4                      |  |  |  |  |
| Avg. Stride Length [m] | 6.2                      | 7.0                      | 6.9                      | 6.9                      | 6.9                      | 6.8                      |  |  |  |  |