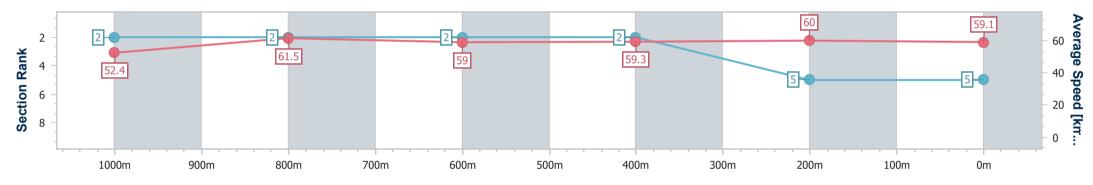

Race 2: GREAT NORTHERN QTIS Two-Year-Old Maiden Plate -1200m

Page 3/8

data processed by

05 February 2025 - 14:48 Track Rating: Soft 6, Weather: Overcast, Rail Position: +3.5m Entire

| Section                | Overall                  | 1000m                    | 800m                     | 600m                     | 400m                     | 200m                     |  |  |  |  |
|------------------------|--------------------------|--------------------------|--------------------------|--------------------------|--------------------------|--------------------------|--|--|--|--|
| Section Times          | 1:13.02 [2]<br>(0:13.71) | 0:59.31 [1]<br>(0:11.71) | 0:47.60 [1]<br>(0:12.10) | 0:35.50 [1]<br>(0:12.06) | 0:23.44 [1]<br>(0:11.59) | 0:11.85 [1]<br>(0:11.85) |  |  |  |  |
| Average Speed [km/h]   | 52.4                     | 61.6                     | 59.0                     | 59.3                     | 61.8                     | 60.6                     |  |  |  |  |
| Top Speed [km/h]       | 65.4                     | 65.0                     | 59.6                     | 60.3                     | 63.0                     | 62.8                     |  |  |  |  |
| Avg. Dist. to Rail [m] | 0.8                      | 0.8                      | 1.9                      | 1.7                      | 1.5                      | 1.1                      |  |  |  |  |
| Avg. Stride Freq. [Hz] | 2.3                      | 2.3                      | 2.3                      | 2.3                      | 2.3                      | 2.3                      |  |  |  |  |
| Avg. Stride Length [m] | 6.4                      | 7.4                      | 7.2                      | 7.3                      | 7.3                      | 7.2                      |  |  |  |  |