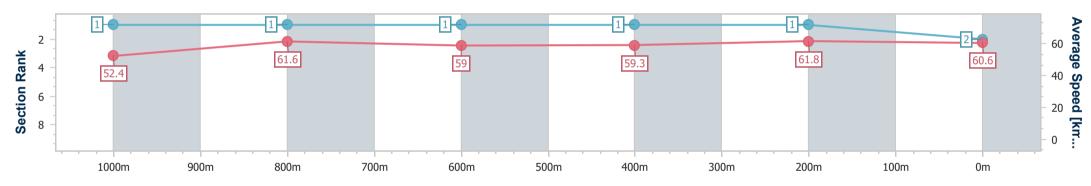

Race 2: GREAT NORTHERN QTIS Two-Year-Old Maiden Plate -1200m

Page 3/8

data processed by

05 February 2025 - 14:48 Track Rating: Soft 6, Weather: Overcast, Rail Position: +3.5m Entire

| Section                | Overall                  | 1000m                    | 800m                     | 600m                     | 400m                     | 200m                     |  |  |  |  |
|------------------------|--------------------------|--------------------------|--------------------------|--------------------------|--------------------------|--------------------------|--|--|--|--|
| Section Times          | 1:13.02 [2]<br>(0:13.71) | 0:59.31 [1]<br>(0:11.71) | 0:47.60 [1]<br>(0:12.10) | 0:35.50 [1]<br>(0:12.06) | 0:23.44 [1]<br>(0:11.59) | 0:11.85 [1]<br>(0:11.85) |  |  |  |  |
| Average Speed [km/h]   | 52.4                     | 61.6                     | 59.0                     | 59.3                     | 61.8                     | 60.6                     |  |  |  |  |
| Top Speed [km/h]       | 65.4                     | 65.0                     | 59.6                     | 60.3                     | 63.0                     | 62.8                     |  |  |  |  |
| Avg. Dist. to Rail [m] | 0.8                      | 0.8                      | 1.9                      | 1.7                      | 1.5                      | 1.1                      |  |  |  |  |
| Avg. Stride Freq. [Hz] | 2.3                      | 2.3                      | 2.3                      | 2.3                      | 2.3                      | 2.3                      |  |  |  |  |
| Avg. Stride Length [m] | 6.4                      | 7.4                      | 7.2                      | 7.3                      | 7.3                      | 7.2                      |  |  |  |  |