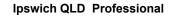

Race 2: GREAT NORTHERN QTIS Two-Year-Old Maiden Plate -1200m

Page 8/8

data processed by

05 February 2025 - 14:48 Track Rating: Soft 6, Weather: Overcast, Rail Position: +3.5m Entire

| Section                | Overall                  | 1000m                    | 800m                     | 600m                     | 400m                     | 200m                     |  |  |  |  |
|------------------------|--------------------------|--------------------------|--------------------------|--------------------------|--------------------------|--------------------------|--|--|--|--|
| Section Times          | 1:14.36 [7]<br>(0:14.31) | 1:00.05 [7]<br>(0:11.80) | 0:48.25 [7]<br>(0:12.37) | 0:35.88 [7]<br>(0:11.99) | 0:23.89 [7]<br>(0:11.76) | 0:12.13 [7]<br>(0:12.13) |  |  |  |  |
| Average Speed [km/h]   | 50.4                     | 61.2                     | 58.1                     | 60.0                     | 61.1                     | 59.5                     |  |  |  |  |
| Top Speed [km/h]       | 61.9                     | 63.0                     | 59.3                     | 60.9                     | 61.7                     | 61.5                     |  |  |  |  |
| Avg. Dist. to Rail [m] | 5.0                      | 1.1                      | 0.3                      | 0.5                      | 0.5                      | 1.1                      |  |  |  |  |
| Avg. Stride Freq. [Hz] | 2.4                      | 2.5                      | 2.4                      | 2.4                      | 2.5                      | 2.4                      |  |  |  |  |
| Avg. Stride Length [m] | 5.8                      | 6.8                      | 6.7                      | 6.8                      | 6.9                      | 6.8                      |  |  |  |  |