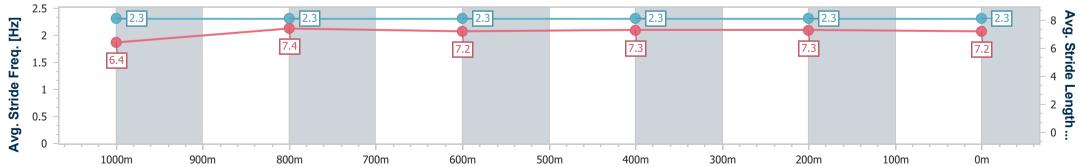

Race 2: GREAT NORTHERN QTIS Two-Year-Old Maiden Plate -1200m

Page 3/8

data processed by

05 February 2025 - 14:48 Track Rating: Soft 6, Weather: Overcast, Rail Position: +3.5m Entire

| Section                | Overall                  | 1000m                    | 800m                     | 600m                     | 400m                     | 200m                     |  |  |  |  |
|------------------------|--------------------------|--------------------------|--------------------------|--------------------------|--------------------------|--------------------------|--|--|--|--|
| Section Times          | 1:13.02 [2]<br>(0:13.71) | 0:59.31 [1]<br>(0:11.71) | 0:47.60 [1]<br>(0:12.10) | 0:35.50 [1]<br>(0:12.06) | 0:23.44 [1]<br>(0:11.59) | 0:11.85 [1]<br>(0:11.85) |  |  |  |  |
| Average Speed [km/h]   | 52.4                     | 61.6                     | 59.0                     | 59.3                     | 61.8                     | 60.6                     |  |  |  |  |
| Top Speed [km/h]       | 65.4                     | 65.0                     | 59.6                     | 60.3                     | 63.0                     | 62.8                     |  |  |  |  |
| Avg. Dist. to Rail [m] | 0.8                      | 0.8                      | 1.9                      | 1.7                      | 1.5                      | 1.1                      |  |  |  |  |
| Avg. Stride Freq. [Hz] | 2.3                      | 2.3                      | 2.3                      | 2.3                      | 2.3                      | 2.3                      |  |  |  |  |
| Avg. Stride Length [m] | 6.4                      | 7.4                      | 7.2                      | 7.3                      | 7.3                      | 7.2                      |  |  |  |  |