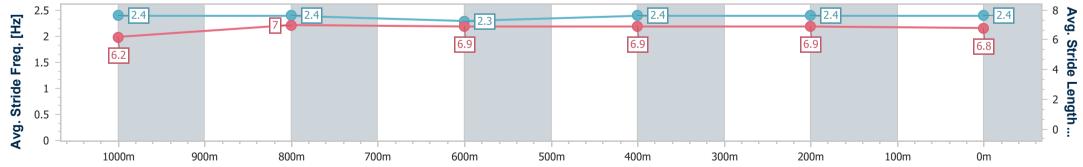

Race 2: GREAT NORTHERN QTIS Two-Year-Old Maiden Plate -1200m

05 February 2025 - 14:48 Track Rating: Soft 6, Weather: Overcast, Rail Position: +3.5m Entire

| Section                | Overall                  | 1000m                    | 800m                     | 600m                     | 400m                     | 200m                     |  |  |  |  |
|------------------------|--------------------------|--------------------------|--------------------------|--------------------------|--------------------------|--------------------------|--|--|--|--|
| Section Times          | 1:13.52 [4]<br>(0:13.78) | 0:59.74 [3]<br>(0:11.88) | 0:47.86 [3]<br>(0:12.20) | 0:35.66 [4]<br>(0:12.06) | 0:23.60 [4]<br>(0:11.78) | 0:11.82 [4]<br>(0:11.82) |  |  |  |  |
| Average Speed [km/h]   | 52.2                     | 60.7                     | 59.2                     | 59.6                     | 61.2                     | 60.8                     |  |  |  |  |
| Top Speed [km/h]       | 63.8                     | 62.9                     | 59.9                     | 61.5                     | 62.3                     | 62.6                     |  |  |  |  |
| Avg. Dist. to Rail [m] | 6.6                      | 1.6                      | 0.4                      | 0.4                      | 1.0                      | 2.5                      |  |  |  |  |
| Avg. Stride Freq. [Hz] | 2.4                      | 2.4                      | 2.3                      | 2.3                      | 2.4                      | 2.4                      |  |  |  |  |
| Avg. Stride Length [m] | 6.0                      | 7.1                      | 7.1                      | 7.1                      | 7.1                      | 7.2                      |  |  |  |  |