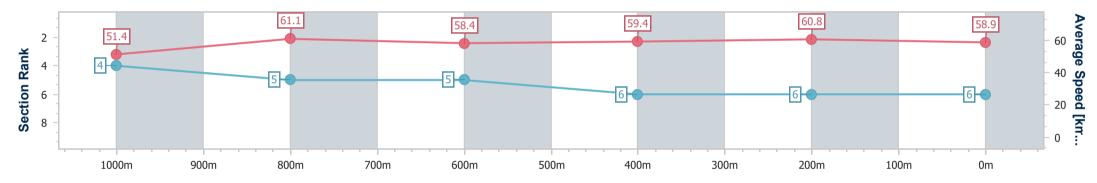

Race 2: GREAT NORTHERN QTIS Two-Year-Old Maiden Plate -1200m

Page 7/8

data processed by

05 February 2025 - 14:48 Track Rating: Soft 6, Weather: Overcast, Rail Position: +3.5m Entire

| Section                | Overall                  | 1000m                    | 800m                     | 600m                     | 400m                     | 200m                     |  |  |  |  |
|------------------------|--------------------------|--------------------------|--------------------------|--------------------------|--------------------------|--------------------------|--|--|--|--|
| Section Times          | 1:14.17 [6]<br>(0:13.97) | 1:00.20 [4]<br>(0:11.77) | 0:48.43 [5]<br>(0:12.28) | 0:36.15 [5]<br>(0:12.10) | 0:24.05 [6]<br>(0:11.84) | 0:12.21 [6]<br>(0:12.21) |  |  |  |  |
| Average Speed [km/h]   | 51.4                     | 61.1                     | 58.4                     | 59.4                     | 60.8                     | 58.9                     |  |  |  |  |
| Top Speed [km/h]       | 63.7                     | 63.8                     | 59.5                     | 60.6                     | 61.4                     | 60.0                     |  |  |  |  |
| Avg. Dist. to Rail [m] | 1.6                      | 0.4                      | 1.5                      | 0.8                      | 1.7                      | 3.4                      |  |  |  |  |
| Avg. Stride Freq. [Hz] | 2.4                      | 2.4                      | 2.3                      | 2.4                      | 2.4                      | 2.4                      |  |  |  |  |
| Avg. Stride Length [m] | 6.2                      | 7.0                      | 6.9                      | 6.9                      | 6.9                      | 6.8                      |  |  |  |  |