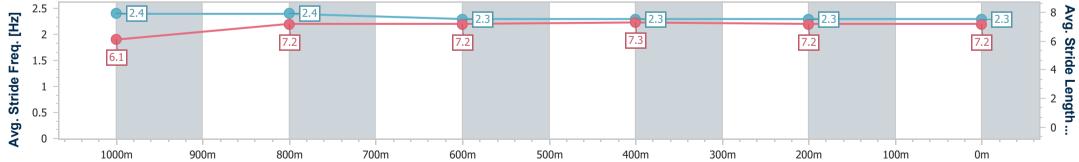

Race 2: GREAT NORTHERN QTIS Two-Year-Old Maiden Plate -1200m

05 February 2025 - 14:48 Track Rating: Soft 6, Weather: Overcast, Rail Position: +3.5m Entire

| Section                | Overall                  | 1000m                    | 800m                     | 600m                     | 400m                     | 200m                     |  |  |  |  |
|------------------------|--------------------------|--------------------------|--------------------------|--------------------------|--------------------------|--------------------------|--|--|--|--|
| Section Times          | 1:13.52 [4]<br>(0:13.78) | 0:59.74 [3]<br>(0:11.88) | 0:47.86 [3]<br>(0:12.20) | 0:35.66 [4]<br>(0:12.06) | 0:23.60 [4]<br>(0:11.78) | 0:11.82 [4]<br>(0:11.82) |  |  |  |  |
| Average Speed [km/h]   | 52.2                     | 60.7                     | 59.2                     | 59.6                     | 61.2                     | 60.8                     |  |  |  |  |
| Top Speed [km/h]       | 63.8                     | 62.9                     | 59.9                     | 61.5                     | 62.3                     | 62.6                     |  |  |  |  |
| Avg. Dist. to Rail [m] | 6.6                      | 1.6                      | 0.4                      | 0.4                      | 1.0                      | 2.5                      |  |  |  |  |
| Avg. Stride Freq. [Hz] | 2.4                      | 2.4                      | 2.3                      | 2.3                      | 2.4                      | 2.4                      |  |  |  |  |
| Avg. Stride Length [m] | 6.0                      | 7.1                      | 7.1                      | 7.1                      | 7.1                      | 7.2                      |  |  |  |  |