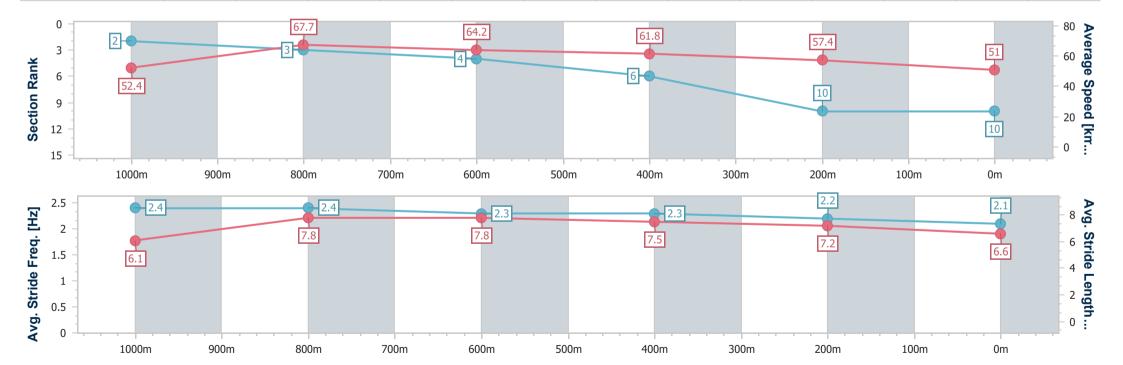

## Race 4: BARRIER REEF POOLS Maiden Plate - 1200m

29 January 2025 - 15:58

Track Rating: Good 4, Weather: Fine, Rail Position: True

| Section                | Overall                   | 1000m                    | 800m                     | 600m                     | 400m                     | 200m                      |
|------------------------|---------------------------|--------------------------|--------------------------|--------------------------|--------------------------|---------------------------|
| Section Times          | 1:14.04 [10]<br>(0:13.72) | 1:00.32 [2]<br>(0:10.68) | 0:49.64 [3]<br>(0:11.20) | 0:38.44 [4]<br>(0:11.68) | 0:26.76 [6]<br>(0:12.69) | 0:14.07 [10]<br>(0:14.07) |
| Average Speed [km/h]   | 52.4                      | 67.7                     | 64.2                     | 61.8                     | 57.4                     | 51.0                      |
| Top Speed [km/h]       | 68.6                      | 69.0                     | 65.6                     | 62.8                     | 60.6                     | 54.1                      |
| Avg. Dist. to Rail [m] | 7.8                       | 2.3                      | 0.2                      | 0.7                      | 3.4                      | 4.6                       |
| Avg. Stride Freq. [Hz] | 2.4                       | 2.4                      | 2.3                      | 2.3                      | 2.2                      | 2.1                       |
| Avg. Stride Length [m] | 6.1                       | 7.8                      | 7.8                      | 7.5                      | 7.2                      | 6.6                       |