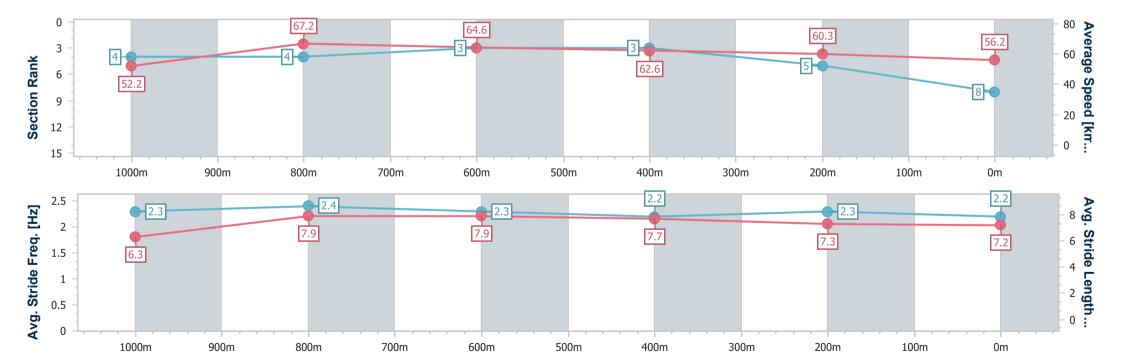

## Race 4: BARRIER REEF POOLS Maiden Plate - 1200m

29 January 2025 - 15:58

Track Rating: Good 4, Weather: Fine, Rail Position: True

| Section                | Overall                  | 1000m                    | 800m                     | 600m                     | 400m                     | 200m                     |  |  |  |
|------------------------|--------------------------|--------------------------|--------------------------|--------------------------|--------------------------|--------------------------|--|--|--|
| Section Times          | 1:11.69 [8]<br>(0:13.82) | 0:57.87 [4]<br>(0:10.69) | 0:47.18 [4]<br>(0:11.05) | 0:36.13 [3]<br>(0:11.45) | 0:24.68 [3]<br>(0:11.91) | 0:12.77 [5]<br>(0:12.77) |  |  |  |
| Average Speed [km/h]   | 52.2                     | 67.2                     | 64.6                     | 62.6                     | 60.3                     | 56.2                     |  |  |  |
| Top Speed [km/h]       | 68.8                     | 68.8                     | 66.0                     | 63.7                     | 61.4                     | 58.6                     |  |  |  |
| Avg. Dist. to Rail [m] | 4.9                      | 1.4                      | 1.6                      | 1.3                      | 0.8                      | 0.6                      |  |  |  |
| Avg. Stride Freq. [Hz] | 2.3                      | 2.4                      | 2.3                      | 2.2                      | 2.3                      | 2.2                      |  |  |  |
| Avg. Stride Length [m] | 6.3                      | 7.9                      | 7.9                      | 7.7                      | 7.3                      | 7.2                      |  |  |  |