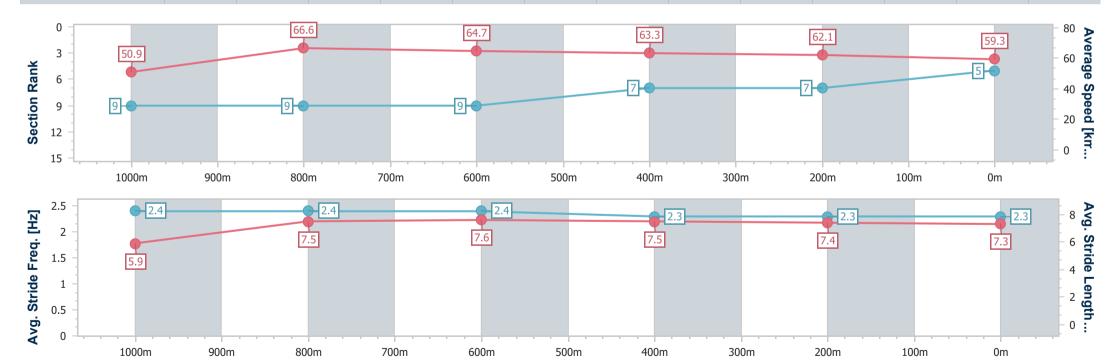

## Race 4: BARRIER REEF POOLS Maiden Plate - 1200m

29 January 2025 - 15:58

Track Rating: Good 4, Weather: Fine, Rail Position: True

| Section                | Overall                  | 1000m                    | 800m                     | 600m                     | 400m                     | 200m                     |
|------------------------|--------------------------|--------------------------|--------------------------|--------------------------|--------------------------|--------------------------|
| Section Times          | 1:11.12 [5]<br>(0:14.17) | 0:56.95 [9]<br>(0:10.82) | 0:46.13 [9]<br>(0:11.09) | 0:35.04 [9]<br>(0:11.28) | 0:23.76 [7]<br>(0:11.59) | 0:12.17 [7]<br>(0:12.17) |
| Average Speed [km/h]   | 50.9                     | 66.6                     | 64.7                     | 63.3                     | 62.1                     | 59.3                     |
| Top Speed [km/h]       | 67.9                     | 68.2                     | 66.9                     | 64.9                     | 62.6                     | 61.9                     |
| Avg. Dist. to Rail [m] | 1.8                      | 0.3                      | 0.9                      | 1.1                      | 0.6                      | 0.8                      |
| Avg. Stride Freq. [Hz] | 2.4                      | 2.4                      | 2.4                      | 2.3                      | 2.3                      | 2.3                      |
| Avg. Stride Length [m] | 5.9                      | 7.5                      | 7.6                      | 7.5                      | 7.4                      | 7.3                      |