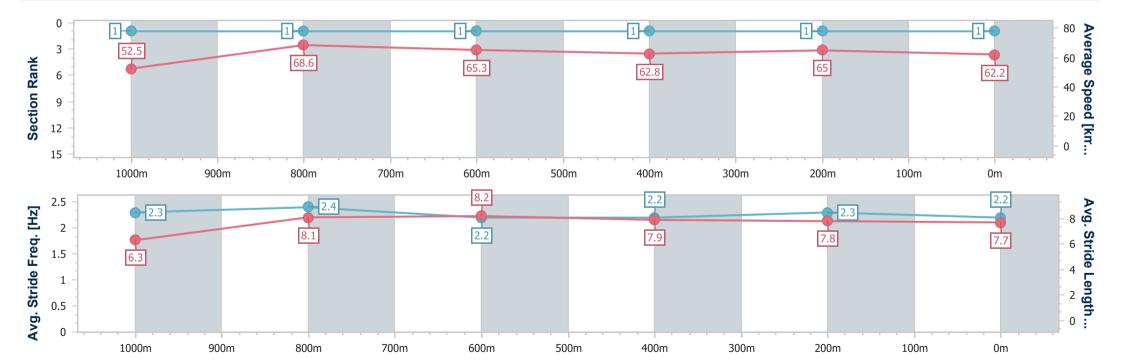

## Race 4: BARRIER REEF POOLS Maiden Plate - 1200m

29 January 2025 - 15:58

Track Rating: Good 4, Weather: Fine, Rail Position: True

| • "                    |                          | 4000                      |                           |                           |                          |                          |      |   |      |      |                      |
|------------------------|--------------------------|---------------------------|---------------------------|---------------------------|--------------------------|--------------------------|------|---|------|------|----------------------|
| Section                | Overall                  | 1000m                     | 800m                      | 600m                      | 400m                     | 200m                     |      |   |      |      |                      |
| Section Times          | 1:10.57 [2]<br>(0:14.28) | 0:56.29 [10]<br>(0:10.89) | 0:45.40 [10]<br>(0:10.91) | 0:34.49 [10]<br>(0:11.32) | 0:23.17 [8]<br>(0:11.46) | 0:11.71 [4]<br>(0:11.71) |      |   |      |      |                      |
| Average Speed [km/h]   | 50.5                     | 66.3                      | 65.8                      | 63.2                      | 63.1                     | 61.5                     |      |   |      |      |                      |
| Top Speed [km/h]       | 66.9                     | 67.2                      | 66.5                      | 64.9                      | 64.0                     | 63.1                     |      |   |      |      |                      |
| Avg. Dist. to Rail [m] | 3.7                      | 1.3                       | 0.5                       | 0.8                       | 1.4                      | 3.4                      |      |   |      |      |                      |
| Avg. Stride Freq. [Hz] | 2.3                      | 2.4                       | 2.4                       | 2.4                       | 2.4                      | 2.4                      |      |   |      |      |                      |
| Avg. Stride Length [m] | 6.0                      | 7.5                       | 7.5                       | 7.5                       | 7.3                      | 7.1                      |      |   |      |      |                      |
| 0                      |                          | 10                        |                           |                           | 65.8                     |                          | 63.2 | 4 | 63.1 | 61.5 | 80 Average Speed [km |