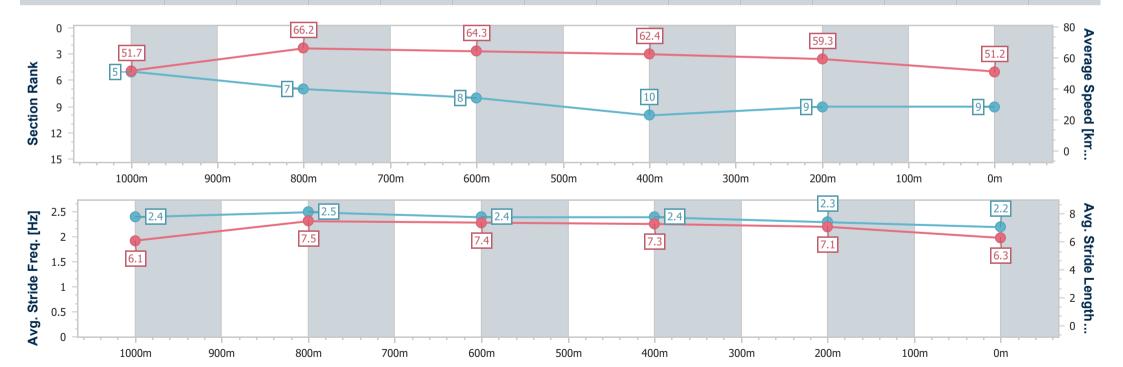

## Race 4: BARRIER REEF POOLS Maiden Plate - 1200m

29 January 2025 - 15:58

Track Rating: Good 4, Weather: Fine, Rail Position: True

| Section                | Overall                  | 1000m                    | 800m                     | 600m                     | 400m                      | 200m                     |
|------------------------|--------------------------|--------------------------|--------------------------|--------------------------|---------------------------|--------------------------|
| Section Times          | 1:13.79 [9]<br>(0:13.89) | 0:59.90 [5]<br>(0:10.95) | 0:48.95 [7]<br>(0:11.22) | 0:37.73 [8]<br>(0:11.59) | 0:26.14 [10]<br>(0:12.11) | 0:14.03 [9]<br>(0:14.03) |
| Average Speed [km/h]   | 51.7                     | 66.2                     | 64.3                     | 62.4                     | 59.3                      | 51.2                     |
| Top Speed [km/h]       | 66.6                     | 66.9                     | 66.2                     | 63.5                     | 61.5                      | 56.8                     |
| Avg. Dist. to Rail [m] | 7.1                      | 3.0                      | 1.3                      | 1.0                      | 0.7                       | 0.5                      |
| Avg. Stride Freq. [Hz] | 2.4                      | 2.5                      | 2.4                      | 2.4                      | 2.3                       | 2.2                      |
| Avg. Stride Length [m] | 6.1                      | 7.5                      | 7.4                      | 7.3                      | 7.1                       | 6.3                      |