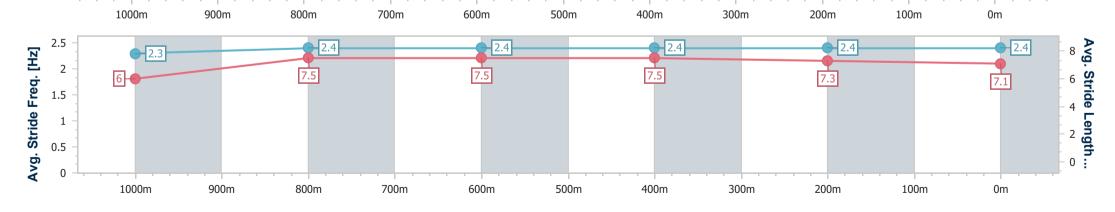

## Race 4: BARRIER REEF POOLS Maiden Plate - 1200m

29 January 2025 - 15:58

Track Rating: Good 4, Weather: Fine, Rail Position: True

| • "                    |                          | 4000                      |                           |                           |                          |                          |      |   |      |      |                      |
|------------------------|--------------------------|---------------------------|---------------------------|---------------------------|--------------------------|--------------------------|------|---|------|------|----------------------|
| Section                | Overall                  | 1000m                     | 800m                      | 600m                      | 400m                     | 200m                     |      |   |      |      |                      |
| Section Times          | 1:10.57 [2]<br>(0:14.28) | 0:56.29 [10]<br>(0:10.89) | 0:45.40 [10]<br>(0:10.91) | 0:34.49 [10]<br>(0:11.32) | 0:23.17 [8]<br>(0:11.46) | 0:11.71 [4]<br>(0:11.71) |      |   |      |      |                      |
| Average Speed [km/h]   | 50.5                     | 66.3                      | 65.8                      | 63.2                      | 63.1                     | 61.5                     |      |   |      |      |                      |
| Top Speed [km/h]       | 66.9                     | 67.2                      | 66.5                      | 64.9                      | 64.0                     | 63.1                     |      |   |      |      |                      |
| Avg. Dist. to Rail [m] | 3.7                      | 1.3                       | 0.5                       | 0.8                       | 1.4                      | 3.4                      |      |   |      |      |                      |
| Avg. Stride Freq. [Hz] | 2.3                      | 2.4                       | 2.4                       | 2.4                       | 2.4                      | 2.4                      |      |   |      |      |                      |
| Avg. Stride Length [m] | 6.0                      | 7.5                       | 7.5                       | 7.5                       | 7.3                      | 7.1                      |      |   |      |      |                      |
| 0                      |                          | 10                        |                           |                           | 65.8                     |                          | 63.2 | 4 | 63.1 | 61.5 | 80 Average Speed [km |