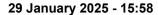

## Race 4: BARRIER REEF POOLS Maiden Plate - 1200m

29 January 2025 - 15:58

Track Rating: Good 4, Weather: Fine, Rail Position: True

| Section                | Overall                  | 1000m                    | 800m                     | 600m                     | 400m                     | 200m                     |
|------------------------|--------------------------|--------------------------|--------------------------|--------------------------|--------------------------|--------------------------|
| Section Times          | 1:09.20 [1]<br>(0:13.66) | 0:55.54 [1]<br>(0:10.50) | 0:45.04 [1]<br>(0:11.02) | 0:34.02 [1]<br>(0:11.44) | 0:22.58 [1]<br>(0:11.04) | 0:11.54 [1]<br>(0:11.54) |
| Average Speed [km/h]   | 52.5                     | 68.6                     | 65.3                     | 62.8                     | 65.0                     | 62.2                     |
| Top Speed [km/h]       | 69.8                     | 70.6                     | 66.7                     | 63.7                     | 65.7                     | 65.2                     |
| Avg. Dist. to Rail [m] | 10.4                     | 2.8                      | 0.7                      | 0.7                      | 1.1                      | 1.5                      |
| Avg. Stride Freq. [Hz] | 2.3                      | 2.4                      | 2.2                      | 2.2                      | 2.3                      | 2.2                      |
| Avg. Stride Length [m] | 6.3                      | 8.1                      | 8.2                      | 7.9                      | 7.8                      | 7.7                      |