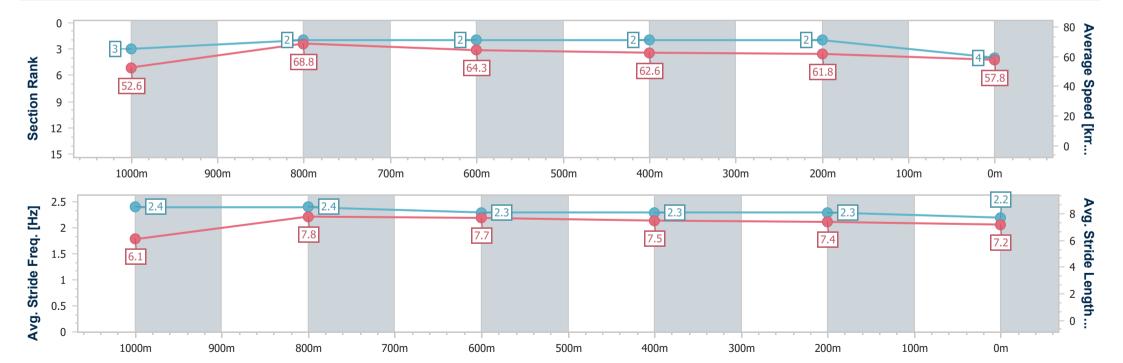

## Race 4: BARRIER REEF POOLS Maiden Plate - 1200m

29 January 2025 - 15:58

Track Rating: Good 4, Weather: Fine, Rail Position: True

| Section                | Overall                  | 1000m                    | 800m                     | 600m                     | 400m                     | 200m                     |
|------------------------|--------------------------|--------------------------|--------------------------|--------------------------|--------------------------|--------------------------|
| Section Times          | 1:10.93 [4]<br>(0:13.72) | 0:57.21 [3]<br>(0:10.50) | 0:46.71 [2]<br>(0:11.18) | 0:35.53 [2]<br>(0:11.48) | 0:24.05 [2]<br>(0:11.62) | 0:12.43 [2]<br>(0:12.43) |
| Average Speed [km/h]   | 52.6                     | 68.8                     | 64.3                     | 62.6                     | 61.8                     | 57.8                     |
| Top Speed [km/h]       | 69.7                     | 69.9                     | 66.4                     | 63.8                     | 63.6                     | 60.1                     |
| Avg. Dist. to Rail [m] | 11.2                     | 3.4                      | 0.6                      | 0.5                      | 0.4                      | 0.5                      |
| Avg. Stride Freq. [Hz] | 2.4                      | 2.4                      | 2.3                      | 2.3                      | 2.3                      | 2.2                      |
| Avg. Stride Length [m] | 6.1                      | 7.8                      | 7.7                      | 7.5                      | 7.4                      | 7.2                      |