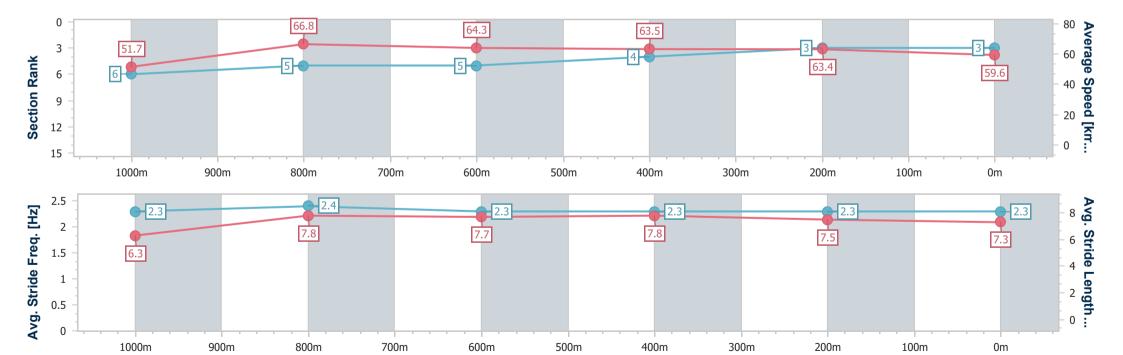

## Race 4: BARRIER REEF POOLS Maiden Plate - 1200m

29 January 2025 - 15:58

Track Rating: Good 4, Weather: Fine, Rail Position: True

| Section                | Overall                  | 1000m                    | 800m                     | 600m                     | 400m                     | 200m                     |
|------------------------|--------------------------|--------------------------|--------------------------|--------------------------|--------------------------|--------------------------|
| Section Times          | 1:10.57 [3]<br>(0:13.95) | 0:56.62 [6]<br>(0:10.77) | 0:45.85 [5]<br>(0:11.15) | 0:34.70 [5]<br>(0:11.29) | 0:23.41 [4]<br>(0:11.34) | 0:12.07 [3]<br>(0:12.07) |
| Average Speed [km/h]   | 51.7                     | 66.8                     | 64.3                     | 63.5                     | 63.4                     | 59.6                     |
| Top Speed [km/h]       | 68.3                     | 68.3                     | 65.6                     | 64.4                     | 64.6                     | 61.7                     |
| Avg. Dist. to Rail [m] | 3.5                      | 0.6                      | 1.2                      | 1.0                      | 0.8                      | 1.7                      |
| Avg. Stride Freq. [Hz] | 2.3                      | 2.4                      | 2.3                      | 2.3                      | 2.3                      | 2.3                      |
| Avg. Stride Length [m] | 6.3                      | 7.8                      | 7.7                      | 7.8                      | 7.5                      | 7.3                      |