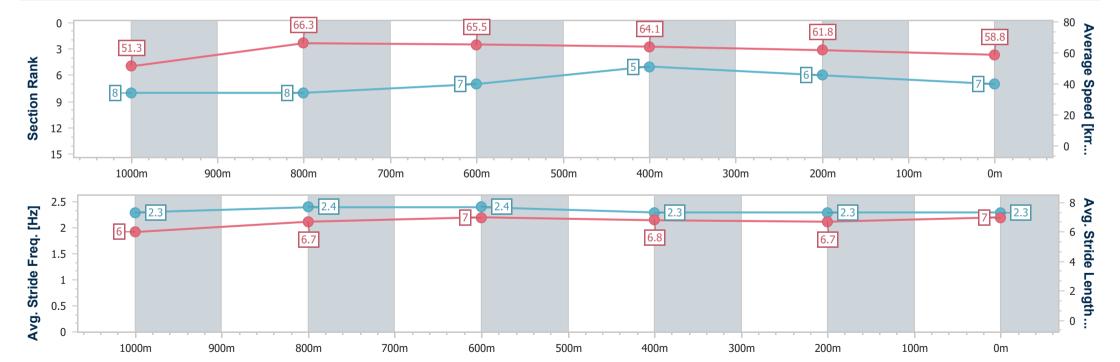

## Race 4: BARRIER REEF POOLS Maiden Plate - 1200m

29 January 2025 - 15:58

Track Rating: Good 4, Weather: Fine, Rail Position: True

| Section                | Overall                  | 1000m                    | 800m                     | 600m                     | 400m                     | 200m                     |  |  |  |
|------------------------|--------------------------|--------------------------|--------------------------|--------------------------|--------------------------|--------------------------|--|--|--|
| Section Times          | 1:11.17 [7]<br>(0:14.05) | 0:57.12 [8]<br>(0:10.90) | 0:46.22 [8]<br>(0:11.03) | 0:35.19 [7]<br>(0:11.28) | 0:23.91 [5]<br>(0:11.67) | 0:12.24 [6]<br>(0:12.24) |  |  |  |
| Average Speed [km/h]   | 51.3                     | 66.3                     | 65.5                     | 64.1                     | 61.8                     | 58.8                     |  |  |  |
| Top Speed [km/h]       | 66.9                     | 66.9                     | 67.2                     | 65.1                     | 63.4                     | 60.6                     |  |  |  |
| Avg. Dist. to Rail [m] | 6.5                      | 2.1                      | 0.6                      | 0.9                      | 1.7                      | 3.2                      |  |  |  |
| Avg. Stride Freq. [Hz] | 2.3                      | 2.4                      | 2.4                      | 2.3                      | 2.3                      | 2.3                      |  |  |  |
| Avg. Stride Length [m] | 6.0                      | 6.7                      | 7.0                      | 6.8                      | 6.7                      | 7.0                      |  |  |  |