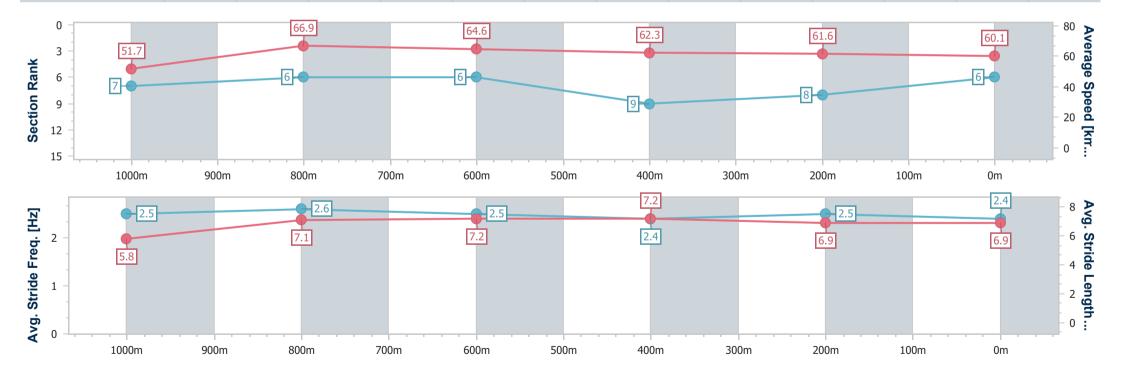

## Race 4: BARRIER REEF POOLS Maiden Plate - 1200m

29 January 2025 - 15:58

Track Rating: Good 4, Weather: Fine, Rail Position: True

| Section                | Overall                  | 1000m                    | 800m                     | 600m                     | 400m                     | 200m                     |  |  |  |
|------------------------|--------------------------|--------------------------|--------------------------|--------------------------|--------------------------|--------------------------|--|--|--|
| Section Times          | 1:11.13 [6]<br>(0:13.97) | 0:57.16 [7]<br>(0:10.77) | 0:46.39 [6]<br>(0:11.15) | 0:35.24 [6]<br>(0:11.52) | 0:23.72 [9]<br>(0:11.72) | 0:12.00 [8]<br>(0:12.00) |  |  |  |
| Average Speed [km/h]   | 51.7                     | 66.9                     | 64.6                     | 62.3                     | 61.6                     | 60.1                     |  |  |  |
| Top Speed [km/h]       | 67.7                     | 68.0                     | 66.2                     | 63.6                     | 63.0                     | 61.6                     |  |  |  |
| Avg. Dist. to Rail [m] | 4.4                      | 1.2                      | 0.2                      | 0.4                      | 2.0                      | 3.2                      |  |  |  |
| Avg. Stride Freq. [Hz] | 2.5                      | 2.6                      | 2.5                      | 2.4                      | 2.5                      | 2.4                      |  |  |  |
| Avg. Stride Length [m] | 5.8                      | 7.1                      | 7.2                      | 7.2                      | 6.9                      | 6.9                      |  |  |  |