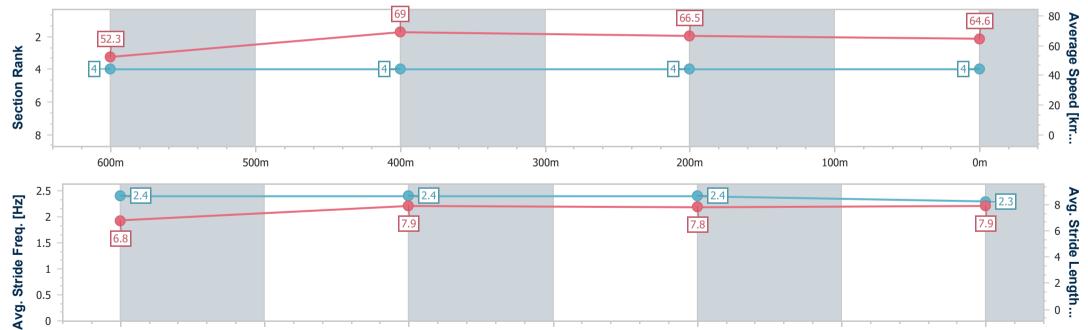

## **Ipswich QLD Professional**

Race 2: GREAT NORTHERN Class 1 Plate - 800m

26 January 2025 - 13:25

Track Rating: Soft 5, Weather: Fine, Rail Position: +9m Entire

| Section                | Overall                  | 600m                     | 400m                     | 200m                     |  |  |  |  |
|------------------------|--------------------------|--------------------------|--------------------------|--------------------------|--|--|--|--|
| Section Times          | 0:45.93 [4]<br>(0:13.81) | 0:32.12 [4]<br>(0:10.30) | 0:21.82 [4]<br>(0:10.67) | 0:11.15 [4]<br>(0:11.15) |  |  |  |  |
| Average Speed [km/h]   | 52.3                     | 69.0                     | 66.5                     | 64.6                     |  |  |  |  |
| Top Speed [km/h]       | 68.8                     | 70.0                     | 68.0                     | 65.2                     |  |  |  |  |
| Avg. Dist. to Rail [m] | 1.5                      | 3.3                      | 3.5                      | 2.4                      |  |  |  |  |
| Avg. Stride Freq. [Hz] | 2.4                      | 2.4                      | 2.4                      | 2.3                      |  |  |  |  |
| Avg. Stride Length [m] | 6.8                      | 7.9                      | 7.8                      | 7.9                      |  |  |  |  |
|                        |                          |                          |                          |                          |  |  |  |  |