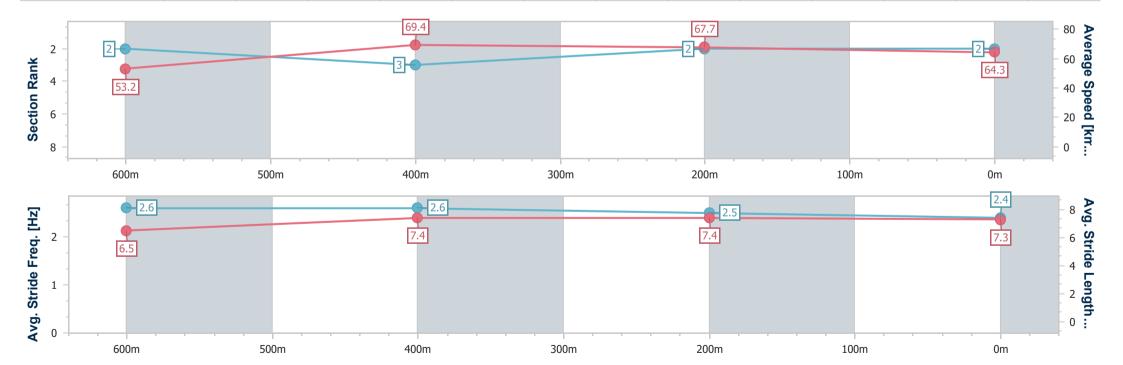

# Horse/Jockey Name Rafale Jolie Final Rank 3 Fastest Section Time (Section) 0:10.18 (600m) Top Speed [km/h] (Section) 71.4 (600m) Race State Finished

## **Ipswich QLD Professional**

Race 2: GREAT NORTHERN Class 1 Plate - 800m

26 January 2025 - 13:25

Track Rating: Soft 5, Weather: Fine, Rail Position: +9m Entire

| Section                | Overall                  | 600m                     | 400m                     | 200m                     |
|------------------------|--------------------------|--------------------------|--------------------------|--------------------------|
| Section Times          | 0:45.67 [3]<br>(0:13.60) | 0:32.07 [3]<br>(0:10.18) | 0:21.89 [2]<br>(0:10.63) | 0:11.26 [3]<br>(0:11.26) |
| Average Speed [km/h]   | 53.1                     | 69.9                     | 67.3                     | 63.9                     |
| Top Speed [km/h]       | 70.9                     | 71.4                     | 69.4                     | 66.7                     |
| Avg. Dist. to Rail [m] | 1.8                      | 1.9                      | 1.8                      | 0.4                      |
| Avg. Stride Freq. [Hz] | 2.5                      | 2.6                      | 2.6                      | 2.5                      |
| Avg. Stride Length [m] | 6.8                      | 7.5                      | 7.2                      | 7.2                      |