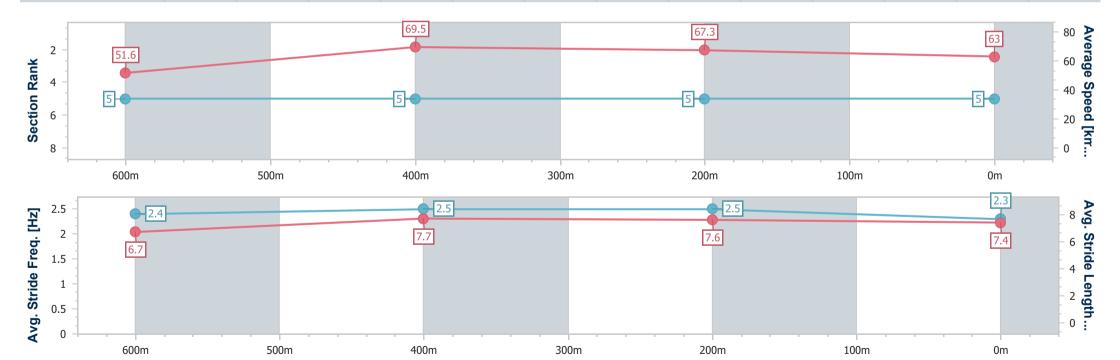

## **Ipswich QLD Professional**

Race 2: GREAT NORTHERN Class 1 Plate - 800m

26 January 2025 - 13:25

Track Rating: Soft 5, Weather: Fine, Rail Position: +9m Entire

| Section                | Overall                  | 600m                     | 400m                     | 200m                     |  |  |  |  |
|------------------------|--------------------------|--------------------------|--------------------------|--------------------------|--|--|--|--|
| Section Times          | 0:46.36 [5]<br>(0:13.98) | 0:32.38 [5]<br>(0:10.28) | 0:22.10 [5]<br>(0:10.67) | 0:11.43 [5]<br>(0:11.43) |  |  |  |  |
| Average Speed [km/h]   | 51.6                     | 69.5                     | 67.3                     | 63.0                     |  |  |  |  |
| Top Speed [km/h]       | 70.5                     | 71.1                     | 68.5                     | 65.7                     |  |  |  |  |
| Avg. Dist. to Rail [m] | 0.9                      | 1.4                      | 1.2                      | 0.5                      |  |  |  |  |
| Avg. Stride Freq. [Hz] | 2.4                      | 2.5                      | 2.5                      | 2.3                      |  |  |  |  |
| Avg. Stride Length [m] | 6.7                      | 7.7                      | 7.6                      | 7.4                      |  |  |  |  |