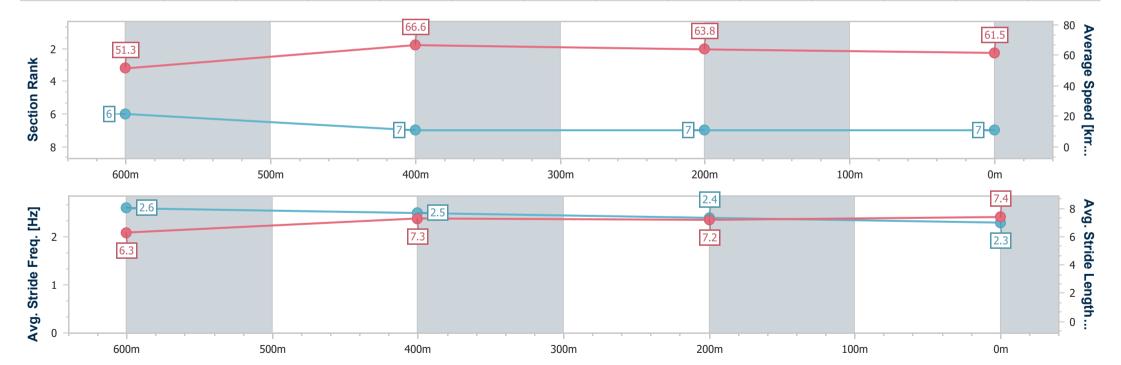

## **Ipswich QLD Professional**

Race 2: GREAT NORTHERN Class 1 Plate - 800m

26 January 2025 - 13:25

Track Rating: Soft 5, Weather: Fine, Rail Position: +9m Entire

| Section                | Overall                  | 600m                     | 400m                     | 200m                     |  |
|------------------------|--------------------------|--------------------------|--------------------------|--------------------------|--|
| Section Times          | 0:47.68 [7]<br>(0:14.07) | 0:33.61 [6]<br>(0:10.71) | 0:22.90 [7]<br>(0:11.22) | 0:11.68 [7]<br>(0:11.68) |  |
| Average Speed [km/h]   | 51.3                     | 66.6                     | 63.8                     | 61.5                     |  |
| Top Speed [km/h]       | 67.2                     | 67.5                     | 65.1                     | 63.4                     |  |
| Avg. Dist. to Rail [m] | 2.9                      | 1.5                      | 2.2                      | 2.0                      |  |
| Avg. Stride Freq. [Hz] | 2.6                      | 2.5                      | 2.4                      | 2.3                      |  |
| Avg. Stride Length [m] | 6.3                      | 7.3                      | 7.2                      | 7.4                      |  |