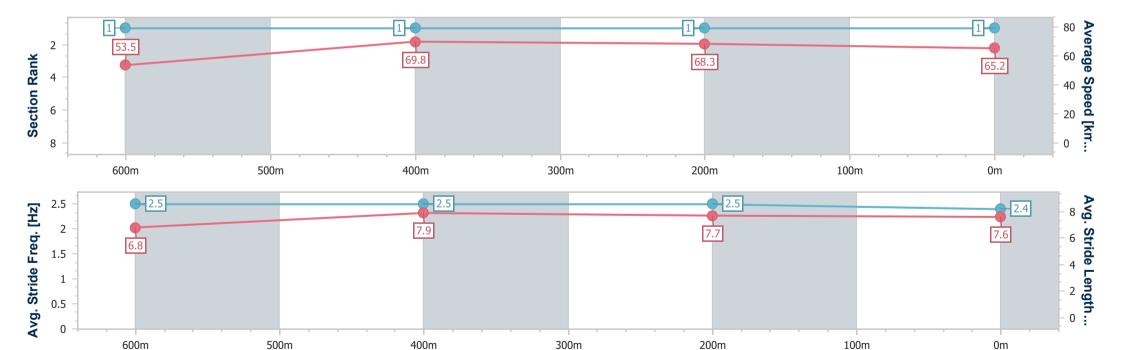

# Horse/Jockey Name Final Rank 2 Fastest Section Time (Section) Top Speed [km/h] (Section) Race State Bun In The Oven 0:10.26 (600m) 70.7 (600m) Finished

### Race 2: GREAT NORTHERN Class 1 Plate - 800m

26 January 2025 - 13:25

Track Rating: Soft 5, Weather: Fine, Rail Position: +9m Entire

| Section                | Overall                  | 600m                     | 400m                     | 200m                     |
|------------------------|--------------------------|--------------------------|--------------------------|--------------------------|
| Section Times          | 0:45.54 [2]<br>(0:13.56) | 0:31.98 [2]<br>(0:10.26) | 0:21.72 [3]<br>(0:10.54) | 0:11.18 [2]<br>(0:11.18) |
| Average Speed [km/h]   | 53.2                     | 69.4                     | 67.7                     | 64.3                     |
| Top Speed [km/h]       | 69.1                     | 70.7                     | 69.3                     | 66.7                     |
| Avg. Dist. to Rail [m] | 0.8                      | 2.7                      | 2.2                      | 1.9                      |
| Avg. Stride Freq. [Hz] | 2.6                      | 2.6                      | 2.5                      | 2.4                      |
| Avg. Stride Length [m] | 6.5                      | 7.4                      | 7.4                      | 7.3                      |