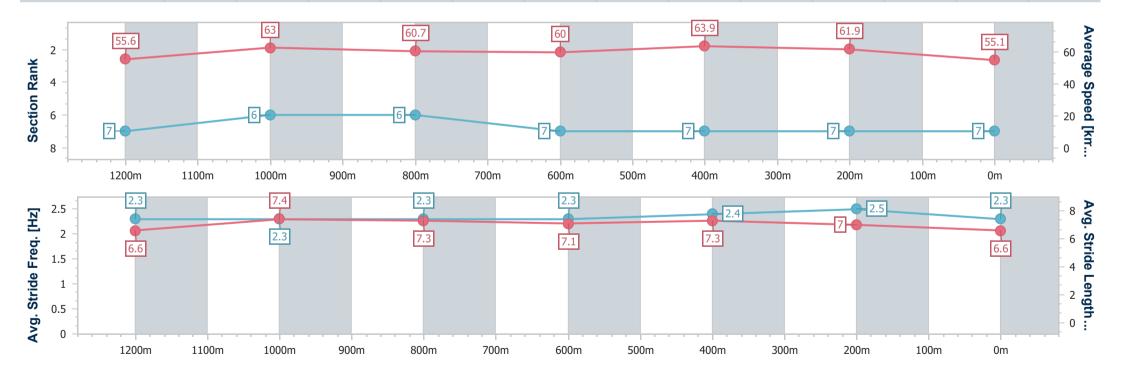

# Horse/Jockey Name Prior Thoughts Final Rank 6 Fastest Section Time (Section) 0:11.25 (600m) Top Speed [km/h] (Section) 64.9 (600m) Race State Finished

## Race 5: CENTRE STATE SIGNS Class 3 Plate - 1400m

23 January 2025 - 11:30

Track Rating: Good 4, Weather: Hot, Rail Position: +7m Entire

| Section                | Overall                  | 1200m                    | 1000m                    | 800m                     | 600m                     | 400m                     | 200m                     |
|------------------------|--------------------------|--------------------------|--------------------------|--------------------------|--------------------------|--------------------------|--------------------------|
| Section Times          | 1:24.01 [6]<br>(0:12.81) | 1:11.20 [5]<br>(0:11.33) | 0:59.87 [3]<br>(0:11.68) | 0:48.19 [3]<br>(0:11.91) | 0:36.28 [3]<br>(0:11.25) | 0:25.03 [2]<br>(0:11.76) | 0:13.27 [5]<br>(0:13.27) |
| Average Speed [km/h]   | 56.2                     | 63.7                     | 62.7                     | 61.7                     | 64.1                     | 61.2                     | 54.3                     |
| Top Speed [km/h]       | 63.2                     | 64.5                     | 64.4                     | 63.4                     | 64.9                     | 64.8                     | 58.1                     |
| Avg. Dist. to Rail [m] | 4.0                      | 1.9                      | 2.6                      | 2.7                      | 3.4                      | 3.1                      | 5.2                      |
| Avg. Stride Freq. [Hz] | 2.3                      | 2.4                      | 2.3                      | 2.3                      | 2.4                      | 2.4                      | 2.3                      |
| Avg. Stride Length [m] | 6.7                      | 7.5                      | 7.5                      | 7.4                      | 7.4                      | 7.2                      | 6.7                      |

Report Created: Thu 23 January 2025 11:49 GMT+10

[] Ranking at each section and finish

-:--- No data available at this section

| Horse/Jockey Name              | Chill Out Miss |
|--------------------------------|----------------|
| Final Rank                     | 7              |
| Fastest Section Time (Section) | 0:11.28 (600m) |
| Top Speed [km/h] (Section)     | 64.6 (600m)    |
| Race State                     | Finished       |