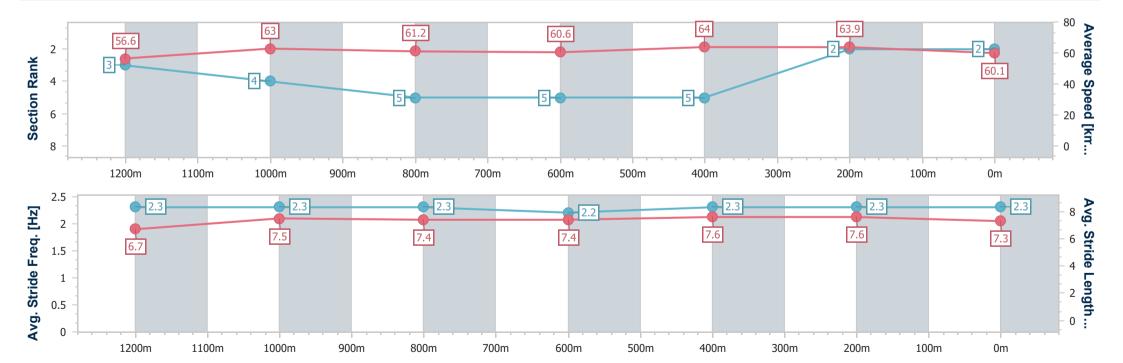

## Race 5: CENTRE STATE SIGNS Class 3 Plate - 1400m

23 January 2025 - 11:30

Track Rating: Good 4, Weather: Hot, Rail Position: +7m Entire

| Section                | Overall                  | 1200m                    | 1000m                    | 800m                     | 600m                     | 400m                     | 200m                     |  |
|------------------------|--------------------------|--------------------------|--------------------------|--------------------------|--------------------------|--------------------------|--------------------------|--|
| Section Times          | 1:22.90 [3]<br>(0:12.78) | 1:10.12 [4]<br>(0:11.39) | 0:58.73 [5]<br>(0:11.68) | 0:47.05 [4]<br>(0:11.95) | 0:35.10 [4]<br>(0:11.35) | 0:23.75 [4]<br>(0:11.55) | 0:12.20 [4]<br>(0:12.20) |  |
| Average Speed [km/h]   | 56.3                     | 63.0                     | 61.1                     | 60.7                     | 63.5                     | 62.3                     | 59.1                     |  |
| Top Speed [km/h]       | 63.7                     | 64.3                     | 63.3                     | 61.6                     | 65.2                     | 65.1                     | 61.2                     |  |
| Avg. Dist. to Rail [m] | 1.8                      | 2.3                      | 1.4                      | 1.1                      | 3.0                      | 3.2                      | 4.3                      |  |
| Avg. Stride Freq. [Hz] | 2.2                      | 2.3                      | 2.2                      | 2.2                      | 2.3                      | 2.2                      | 2.2                      |  |
| Avg. Stride Length [m] | 7.0                      | 7.7                      | 7.6                      | 7.5                      | 7.8                      | 7.7                      | 7.5                      |  |

Report Created: Thu 23 January 2025 11:49 GMT+10

[] Ranking at each section and finish

-:--- No data available at this section