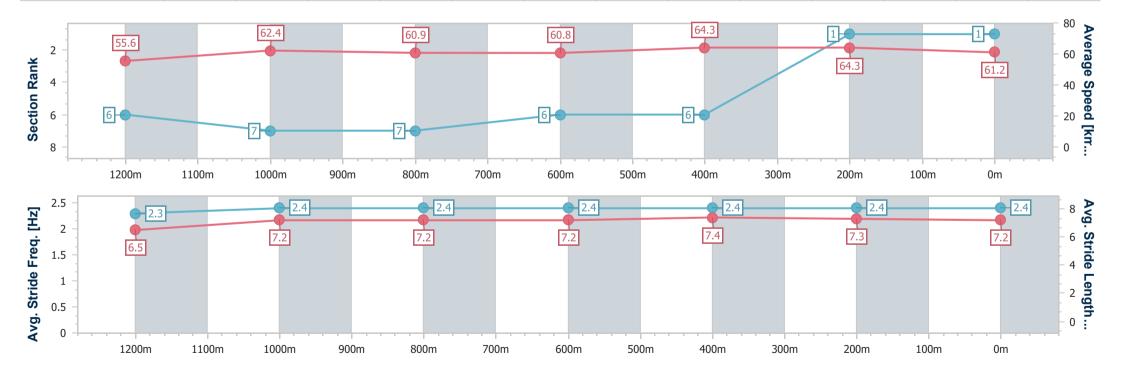

## Race 5: CENTRE STATE SIGNS Class 3 Plate - 1400m

23 January 2025 - 11:30

Track Rating: Good 4, Weather: Hot, Rail Position: +7m Entire

| Section                | Overall                  | 1200m                    | 1000m                    | 800m                     | 600m                     | 400m                     | 200m                     |  |
|------------------------|--------------------------|--------------------------|--------------------------|--------------------------|--------------------------|--------------------------|--------------------------|--|
| Section Times          | 1:22.44 [2]<br>(0:12.71) | 1:09.73 [3]<br>(0:11.43) | 0:58.30 [4]<br>(0:11.72) | 0:46.58 [5]<br>(0:12.04) | 0:34.54 [5]<br>(0:11.26) | 0:23.28 [5]<br>(0:11.28) | 0:12.00 [2]<br>(0:12.00) |  |
| Average Speed [km/h]   | 56.6                     | 63.0                     | 61.2                     | 60.6                     | 64.0                     | 63.9                     | 60.1                     |  |
| Top Speed [km/h]       | 63.4                     | 64.7                     | 62.7                     | 62.0                     | 66.0                     | 65.8                     | 62.0                     |  |
| Avg. Dist. to Rail [m] | 2.7                      | 0.7                      | 0.6                      | 1.8                      | 4.1                      | 5.9                      | 7.0                      |  |
| Avg. Stride Freq. [Hz] | 2.3                      | 2.3                      | 2.3                      | 2.2                      | 2.3                      | 2.3                      | 2.3                      |  |
| Avg. Stride Length [m] | 6.7                      | 7.5                      | 7.4                      | 7.4                      | 7.6                      | 7.6                      | 7.3                      |  |

Report Created: Thu 23 January 2025 11:49 GMT+10

[] Ranking at each section and finish

-:--- No data available at this section