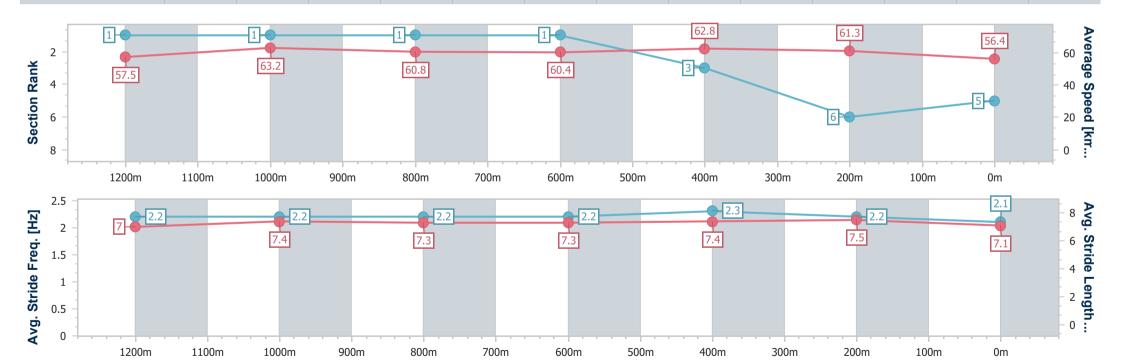

# Horse/Jockey Name Final Rank Fastest Section Time (Section) Top Speed [km/h] (Section) Race State Deciduous 2 0:11.26 (600m) Finished

## Race 5: CENTRE STATE SIGNS Class 3 Plate - 1400m

23 January 2025 - 11:30

Track Rating: Good 4, Weather: Hot, Rail Position: +7m Entire

| Section                | Overall                  | 1200m                    | 1000m                    | 800m                     | 600m                     | 400m                     | 200m                     |  |
|------------------------|--------------------------|--------------------------|--------------------------|--------------------------|--------------------------|--------------------------|--------------------------|--|
| Section Times          | 1:22.44 [2]<br>(0:12.71) | 1:09.73 [3]<br>(0:11.43) | 0:58.30 [4]<br>(0:11.72) | 0:46.58 [5]<br>(0:12.04) | 0:34.54 [5]<br>(0:11.26) | 0:23.28 [5]<br>(0:11.28) | 0:12.00 [2]<br>(0:12.00) |  |
| Average Speed [km/h]   | 56.6                     | 63.0                     | 61.2                     | 60.6                     | 64.0                     | 63.9                     | 60.1                     |  |
| Top Speed [km/h]       | 63.4                     | 64.7                     | 62.7                     | 62.0                     | 66.0                     | 65.8                     | 62.0                     |  |
| Avg. Dist. to Rail [m] | 2.7                      | 0.7                      | 0.6                      | 1.8                      | 4.1                      | 5.9                      | 7.0                      |  |
| Avg. Stride Freq. [Hz] | 2.3                      | 2.3                      | 2.3                      | 2.2                      | 2.3                      | 2.3                      | 2.3                      |  |
| Avg. Stride Length [m] | 6.7                      | 7.5                      | 7.4                      | 7.4                      | 7.6                      | 7.6                      | 7.3                      |  |

Report Created: Thu 23 January 2025 11:49 GMT+10

[] Ranking at each section and finish

-:--- No data available at this section