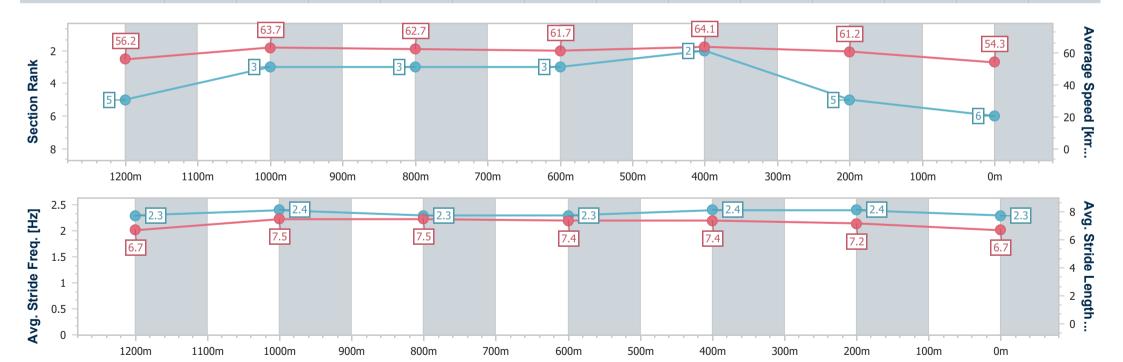

# Horse/Jockey Name Lenny Rocket Final Rank 5 Fastest Section Time (Section) Top Speed [km/h] (Section) Race State Lenny Rocket 64.4 (1200m) Finished

## Race 5: CENTRE STATE SIGNS Class 3 Plate - 1400m

23 January 2025 - 11:30

Track Rating: Good 4, Weather: Hot, Rail Position: +7m Entire

| Section                | Overall                  | 1200m                    | 1000m                    | 800m                     | 600m                     | 400m                     | 200m                     |  |
|------------------------|--------------------------|--------------------------|--------------------------|--------------------------|--------------------------|--------------------------|--------------------------|--|
|                        |                          |                          |                          |                          |                          |                          |                          |  |
| Section Times          | 1:23.53 [5]<br>(0:12.52) | 1:11.01 [1]<br>(0:11.36) | 0:59.65 [1]<br>(0:11.71) | 0:47.94 [1]<br>(0:11.93) | 0:36.01 [1]<br>(0:11.48) | 0:24.53 [3]<br>(0:11.77) | 0:12.76 [6]<br>(0:12.76) |  |
| Average Speed [km/h]   | 57.5                     | 63.2                     | 60.8                     | 60.4                     | 62.8                     | 61.3                     | 56.4                     |  |
| Top Speed [km/h]       | 64.4                     | 64.4                     | 62.1                     | 61.1                     | 64.1                     | 62.6                     | 60.1                     |  |
| Avg. Dist. to Rail [m] | 1.6                      | 1.8                      | 1.8                      | 1.1                      | 2.5                      | 3.1                      | 4.3                      |  |
| Avg. Stride Freq. [Hz] | 2.2                      | 2.2                      | 2.2                      | 2.2                      | 2.3                      | 2.2                      | 2.1                      |  |
| Avg. Stride Length [m] | 7.0                      | 7.4                      | 7.3                      | 7.3                      | 7.4                      | 7.5                      | 7.1                      |  |

Report Created: Thu 23 January 2025 11:49 GMT+10

[] Ranking at each section and finish

-:--- No data available at this section