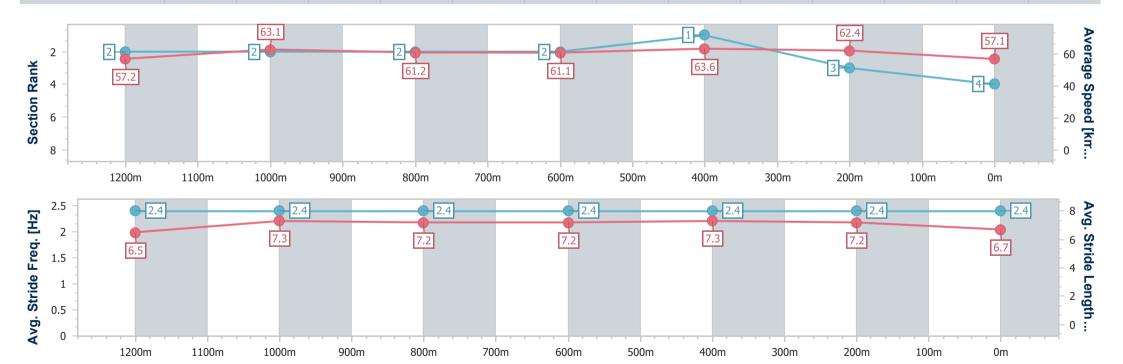

# Horse/Jockey Name Connewarre Final Rank 1 Fastest Section Time (Section) Top Speed [km/h] (Section) Race State Connewarre 6.4 (600m) Finished

## Race 5: CENTRE STATE SIGNS Class 3 Plate - 1400m

23 January 2025 - 11:30

Track Rating: Good 4, Weather: Hot, Rail Position: +7m Entire

| Section                | Overall                  | 1200m                    | 1000m                    | 800m                     | 600m                     | 400m                     | 200m                     |  |
|------------------------|--------------------------|--------------------------|--------------------------|--------------------------|--------------------------|--------------------------|--------------------------|--|
| Section Times          | 1:22.24 [1]<br>(0:12.93) | 1:09.31 [6]<br>(0:11.54) | 0:57.77 [7]<br>(0:11.74) | 0:46.03 [7]<br>(0:11.84) | 0:34.19 [6]<br>(0:11.20) | 0:22.99 [6]<br>(0:11.19) | 0:11.80 [1]<br>(0:11.80) |  |
| Average Speed [km/h]   | 55.6                     | 62.4                     | 60.9                     | 60.8                     | 64.3                     | 64.3                     | 61.2                     |  |
| Top Speed [km/h]       | 64.2                     | 64.0                     | 63.0                     | 62.5                     | 66.4                     | 65.7                     | 64.6                     |  |
| Avg. Dist. to Rail [m] | 1.3                      | 0.3                      | 0.8                      | 0.7                      | 2.8                      | 5.5                      | 8.6                      |  |
| Avg. Stride Freq. [Hz] | 2.3                      | 2.4                      | 2.4                      | 2.4                      | 2.4                      | 2.4                      | 2.4                      |  |
| Avg. Stride Length [m] | 6.5                      | 7.2                      | 7.2                      | 7.2                      | 7.4                      | 7.3                      | 7.2                      |  |

Report Created: Thu 23 January 2025 11:49 GMT+10

[] Ranking at each section and finish

-:--- No data available at this section

NA No data available

Page 3/9