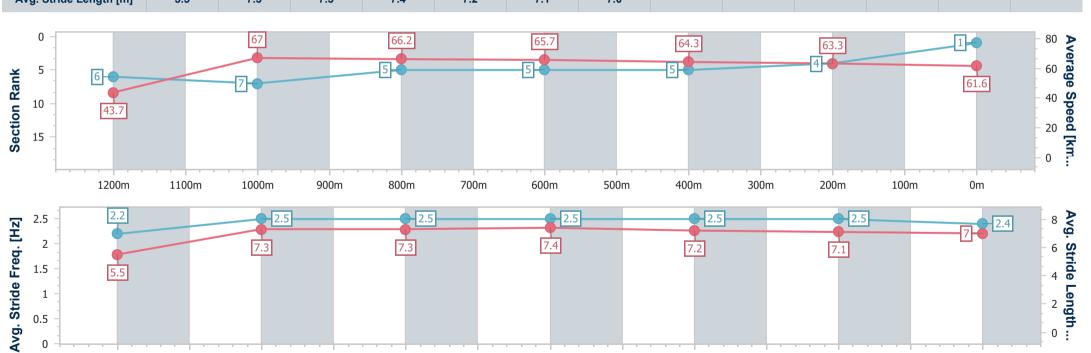

Race 6: TAB MAGIC MILLIONS FILLIES & MARES - 1300m

17 January 2025 - 20:20

Track Rating: Good 4, Weather: Overcast, Rail Position: +0.5m 800m-400m; True Remainder

| Section                | Overall                  | 1200m                    | 1000m                    | 800m                     | 600m                     | 400m                     | 200m                     |
|------------------------|--------------------------|--------------------------|--------------------------|--------------------------|--------------------------|--------------------------|--------------------------|
| Section Times          | 1:15.41 [2]<br>(0:08.00) | 1:07.41 [1]<br>(0:10.79) | 0:56.62 [4]<br>(0:10.84) | 0:45.78 [3]<br>(0:10.98) | 0:34.80 [4]<br>(0:11.17) | 0:23.63 [3]<br>(0:11.45) | 0:12.18 [2]<br>(0:12.18) |
| Average Speed [km/h]   | 45.1                     | 66.8                     | 66.9                     | 65.9                     | 65.2                     | 63.2                     | 59.0                     |
| Top Speed [km/h]       | 65.3                     | 67.6                     | 67.9                     | 67.3                     | 66.1                     | 65.0                     | 61.7                     |
| Avg. Dist. to Rail [m] | 13.0                     | 5.3                      | 1.2                      | 1.8                      | 1.8                      | 3.5                      | 3.3                      |
| Avg. Stride Freq. [Hz] | 2.3                      | 2.5                      | 2.5                      | 2.4                      | 2.4                      | 2.4                      | 2.4                      |
| Avg. Stride Length [m] | 5.5                      | 7.4                      | 7.5                      | 7.5                      | 7.5                      | 7.2                      | 6.9                      |