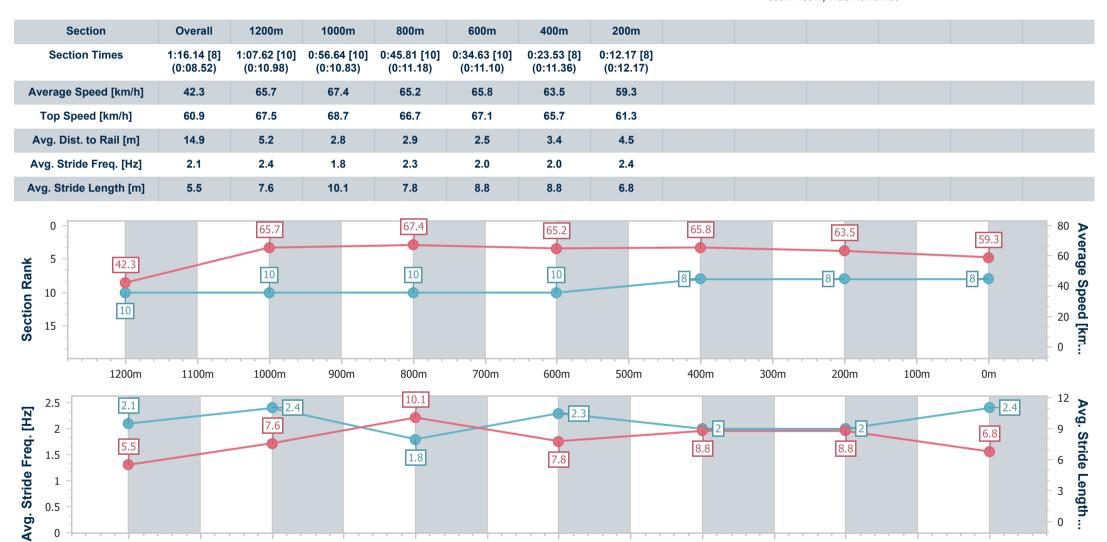

# Horse/Jockey Name Final Rank 9 Fastest Section Time (Section) Top Speed [km/h] (Section) Race State Burning Bell 9 71.0 (1200m) Finished

| Section                | Overall                  | 1200m                    | 1000m                    | 800m                     | 600m                     | 400m                     | 200m                     |  |
|------------------------|--------------------------|--------------------------|--------------------------|--------------------------|--------------------------|--------------------------|--------------------------|--|
| Section Times          | 1:16.28 [9]<br>(0:08.03) | 1:08.25 [2]<br>(0:10.45) | 0:57.80 [1]<br>(0:10.84) | 0:46.96 [1]<br>(0:10.83) | 0:36.13 [1]<br>(0:11.20) | 0:24.93 [1]<br>(0:11.63) | 0:13.30 [1]<br>(0:13.30) |  |
| Average Speed [km/h]   | 44.5                     | 69.2                     | 66.4                     | 66.4                     | 63.9                     | 62.0                     | 53.9                     |  |
| Top Speed [km/h]       | 65.3                     | 71.0                     | 68.4                     | 68.1                     | 65.5                     | 64.5                     | 58.2                     |  |
| Avg. Dist. to Rail [m] | 5.4                      | 3.3                      | 0.5                      | 0.8                      | 0.7                      | 0.5                      | 0.9                      |  |
| Avg. Stride Freq. [Hz] | 2.3                      | 2.5                      | 2.4                      | 2.4                      | 2.4                      | 2.3                      | 2.1                      |  |
| Avg. Stride Length [m] | 5.6                      | 7.8                      | 7.8                      | 7.8                      | 7.6                      | 7.4                      | 7.0                      |  |