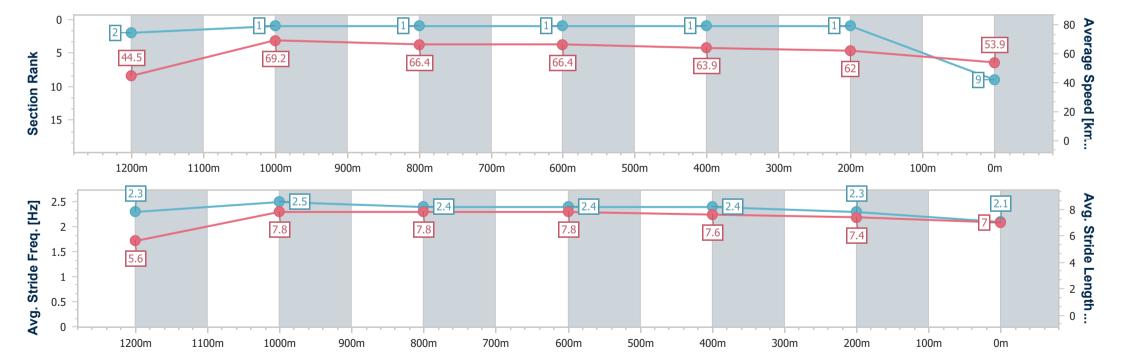

| Section                | Overall                  | 1200m                    | 1000m                    | 800m                     | 600m                     | 400m                     | 200m                     |  |
|------------------------|--------------------------|--------------------------|--------------------------|--------------------------|--------------------------|--------------------------|--------------------------|--|
| Section Times          | 1:16.28 [9]<br>(0:08.03) | 1:08.25 [2]<br>(0:10.45) | 0:57.80 [1]<br>(0:10.84) | 0:46.96 [1]<br>(0:10.83) | 0:36.13 [1]<br>(0:11.20) | 0:24.93 [1]<br>(0:11.63) | 0:13.30 [1]<br>(0:13.30) |  |
| Average Speed [km/h]   | 44.5                     | 69.2                     | 66.4                     | 66.4                     | 63.9                     | 62.0                     | 53.9                     |  |
| Top Speed [km/h]       | 65.3                     | 71.0                     | 68.4                     | 68.1                     | 65.5                     | 64.5                     | 58.2                     |  |
| Avg. Dist. to Rail [m] | 5.4                      | 3.3                      | 0.5                      | 0.8                      | 0.7                      | 0.5                      | 0.9                      |  |
| Avg. Stride Freq. [Hz] | 2.3                      | 2.5                      | 2.4                      | 2.4                      | 2.4                      | 2.3                      | 2.1                      |  |
| Avg. Stride Length [m] | 5.6                      | 7.8                      | 7.8                      | 7.8                      | 7.6                      | 7.4                      | 7.0                      |  |