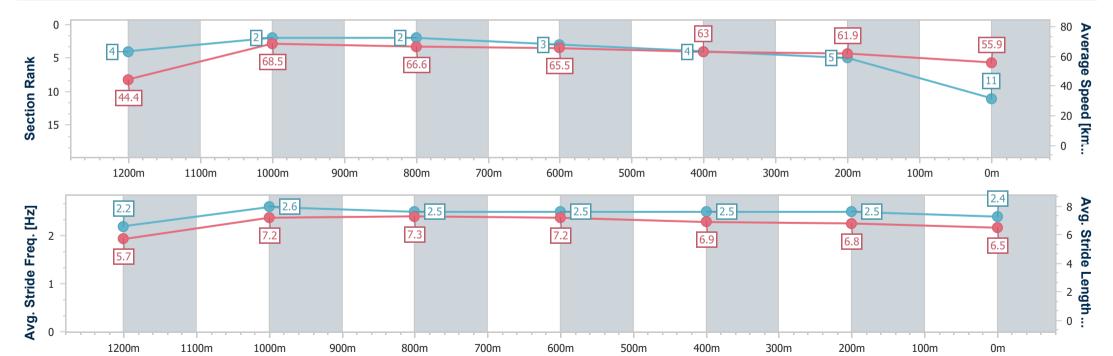

Race 6: TAB MAGIC MILLIONS FILLIES & MARES - 1300m

17 January 2025 - 20:20

Track Rating: Good 4, Weather: Overcast, Rail Position: +0.5m 800m-400m; True Remainder

| Section                | Overall                   | 1200m                    | 1000m                    | 800m                     | 600m                     | 400m                     | 200m                     |
|------------------------|---------------------------|--------------------------|--------------------------|--------------------------|--------------------------|--------------------------|--------------------------|
| Section Times          | 1:16.45 [11]<br>(0:08.10) | 1:08.35 [4]<br>(0:10.51) | 0:57.84 [2]<br>(0:10.90) | 0:46.94 [2]<br>(0:11.08) | 0:35.86 [3]<br>(0:11.36) | 0:24.50 [4]<br>(0:11.64) | 0:12.86 [5]<br>(0:12.86) |
| Average Speed [km/h]   | 44.4                      | 68.5                     | 66.6                     | 65.5                     | 63.0                     | 61.9                     | 55.9                     |
| Top Speed [km/h]       | 66.9                      | 69.4                     | 67.8                     | 66.5                     | 64.9                     | 63.5                     | 60.2                     |
| Avg. Dist. to Rail [m] | 7.5                       | 4.3                      | 1.6                      | 1.4                      | 0.6                      | 0.2                      | 0.6                      |
| Avg. Stride Freq. [Hz] | 2.2                       | 2.6                      | 2.5                      | 2.5                      | 2.5                      | 2.5                      | 2.4                      |
| Avg. Stride Length [m] | 5.7                       | 7.2                      | 7.3                      | 7.2                      | 6.9                      | 6.8                      | 6.5                      |