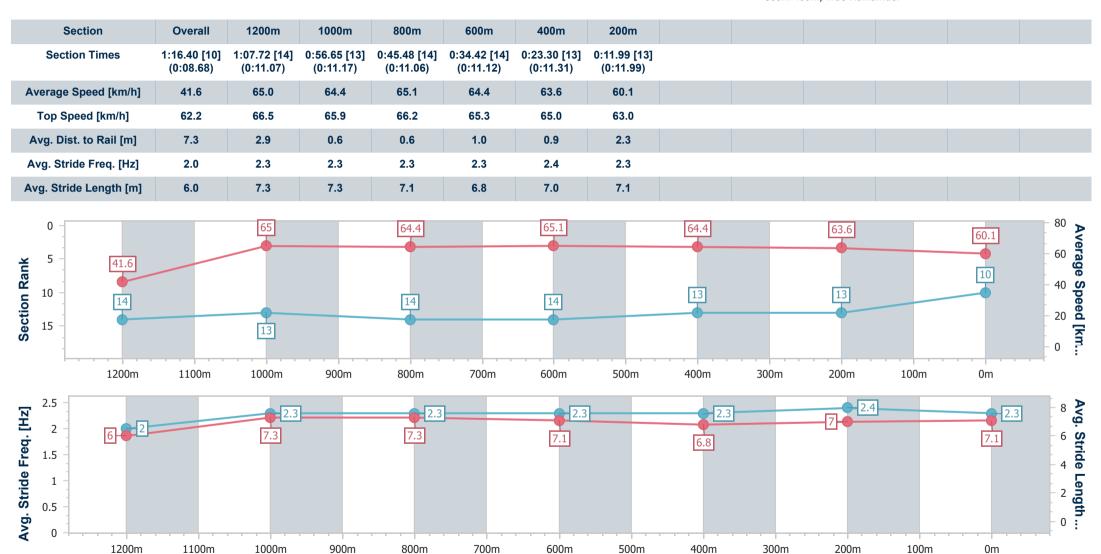

| Section                                   | Overall                  | 1200m                    | 1000m                    | 800m                     | 600m                     | 400m                     | 200m                     |      |      |      |      |       |                                 |
|-------------------------------------------|--------------------------|--------------------------|--------------------------|--------------------------|--------------------------|--------------------------|--------------------------|------|------|------|------|-------|---------------------------------|
| Section Times                             | 1:15.52 [3]<br>(0:08.33) | 1:07.19 [7]<br>(0:10.91) | 0:56.28 [8]<br>(0:11.02) | 0:45.26 [8]<br>(0:11.08) | 0:34.18 [8]<br>(0:11.19) | 0:22.99 [7]<br>(0:11.13) | 0:11.86 [6]<br>(0:11.86) |      |      |      |      |       |                                 |
| verage Speed [km/h]                       | 43.3                     | 66.1                     | 65.4                     | 65.0                     | 64.9                     | 64.7                     | 60.7                     |      |      |      |      |       |                                 |
| Top Speed [km/h]                          | 62.0                     | 67.2                     | 66.8                     | 66.6                     | 65.7                     | 65.8                     | 62.7                     |      |      |      |      |       |                                 |
| Avg. Dist. to Rail [m]                    | 4.8                      | 2.4                      | 0.5                      | 0.7                      | 1.3                      | 4.0                      | 6.3                      |      |      |      |      |       |                                 |
| vg. Stride Freq. [Hz]                     | 2.3                      | 2.5                      | 2.4                      | 2.4                      | 2.4                      | 2.4                      | 2.4                      |      |      |      |      |       |                                 |
| vg. Stride Length [m]                     | 5.4                      | 7.3                      | 7.4                      | 7.5                      | 7.4                      | 7.4                      | 7.0                      |      |      |      |      |       |                                 |
| 5 - 7<br>10 - 43.3<br>15 -                |                          | 8                        |                          | 8                        |                          | 8                        |                          | 7    |      | 6    |      | 60.7  | - 60<br>- 40<br>- 20            |
| 1200m                                     | 1100m                    | 1000m                    | 900m                     | 800m                     | 700m                     | 600m                     | 500m                     | 400m | 300m | 200m | 100m | 0m    |                                 |
| 2.5 - 2.3<br>2 - 1.5 - 5.4<br>1 - 0.5 - 0 |                          | 7.3                      |                          | 7.4                      |                          | 7.5                      |                          | 7.4  |      | 7.4  |      | 7 2.4 | - 8<br>- 6<br>- 4<br>- 2<br>- 0 |