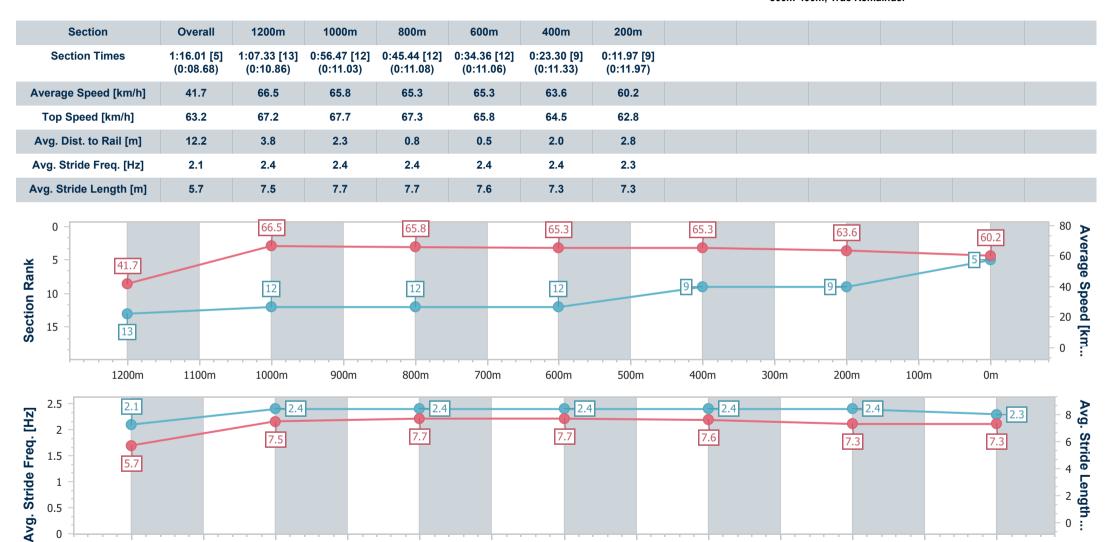

# Horse/Jockey Name Dirty Dancing Final Rank 5 Fastest Section Time (Section) 0:08.68 (Overall) Top Speed [km/h] (Section) 67.7 (1000m) Race State Finished

Race 6: TAB MAGIC MILLIONS FILLIES & MARES - 1300m

17 January 2025 - 20:20

Track Rating: Good 4, Weather: Overcast, Rail Position: +0.5m 800m-400m; True Remainder

| Section                | Overall                  | 1200m                    | 1000m                    | 800m                     | 600m                     | 400m                     | 200m                     |  |  |
|------------------------|--------------------------|--------------------------|--------------------------|--------------------------|--------------------------|--------------------------|--------------------------|--|--|
| Section Times          | 1:15.55 [4]<br>(0:08.08) | 1:07.47 [3]<br>(0:10.60) | 0:56.87 [3]<br>(0:11.02) | 0:45.85 [4]<br>(0:10.84) | 0:35.01 [2]<br>(0:11.08) | 0:23.93 [2]<br>(0:11.64) | 0:12.29 [3]<br>(0:12.29) |  |  |
| Average Speed [km/h]   | 44.3                     | 68.1                     | 66.0                     | 66.0                     | 63.9                     | 61.9                     | 58.2                     |  |  |
| Top Speed [km/h]       | 65.1                     | 70.0                     | 67.4                     | 67.0                     | 64.7                     | 63.4                     | 62.8                     |  |  |
| Avg. Dist. to Rail [m] | 8.6                      | 4.9                      | 1.9                      | 1.9                      | 2.8                      | 0.6                      | 1.3                      |  |  |
| Avg. Stride Freq. [Hz] | 2.2                      | 2.4                      | 2.3                      | 2.3                      | 2.3                      | 2.3                      | 2.2                      |  |  |
| Avg. Stride Length [m] | 5.7                      | 7.9                      | 7.9                      | 7.9                      | 7.8                      | 7.5                      | 6.9                      |  |  |