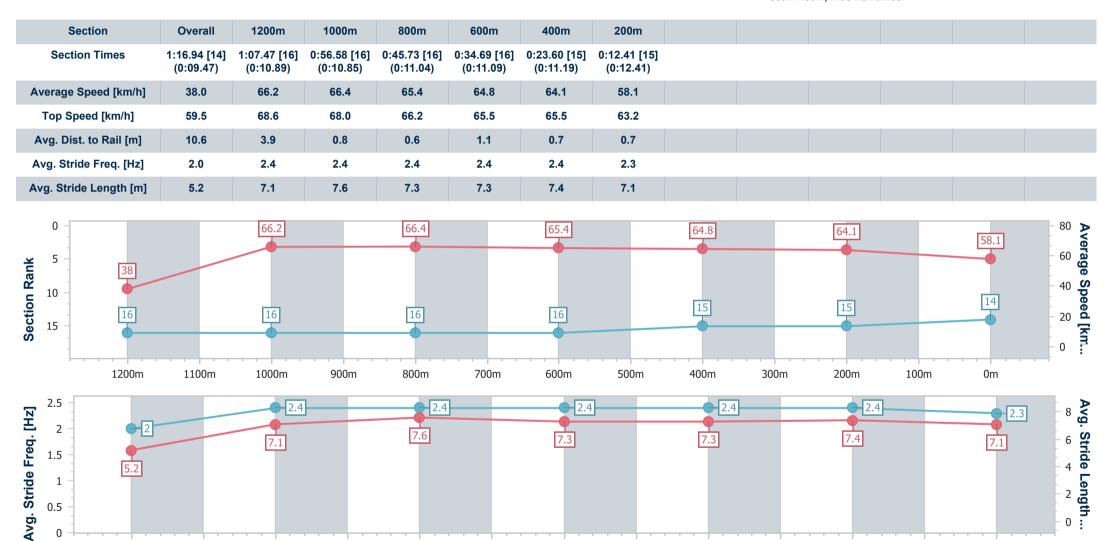

Report Created: Fri 17 January 2025 20:46 GMT+10

[] Ranking at each section and finish

-:--- No data available at this section

| Horse/Jockey Name              | Until Valhalla    |
|--------------------------------|-------------------|
| Final Rank                     | 14                |
| Fastest Section Time (Section) | 0:09.47 (Overall) |
| Top Speed [km/h] (Section)     | 68.6 (1200m)      |
| Race State                     | Finished          |