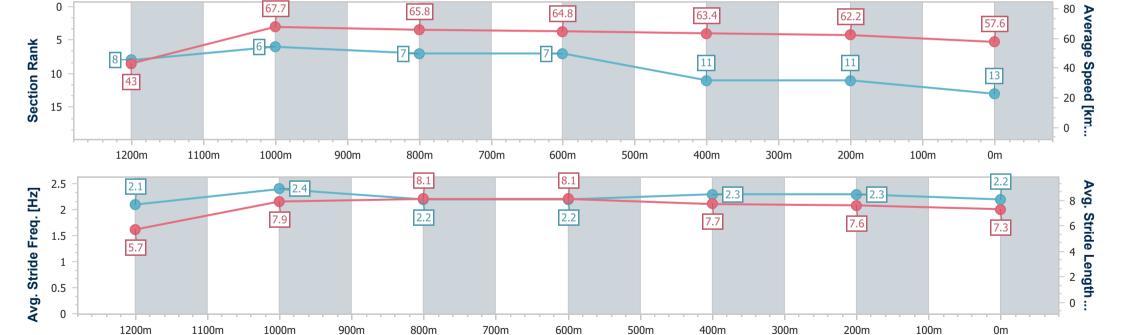

| Section                | Overall                   | 1200m                    | 1000m                    | 800m                     | 600m                     | 400m                      | 200m                      |  |
|------------------------|---------------------------|--------------------------|--------------------------|--------------------------|--------------------------|---------------------------|---------------------------|--|
| Section Times          | 1:16.88 [13]<br>(0:08.34) | 1:08.54 [8]<br>(0:10.64) | 0:57.90 [6]<br>(0:11.06) | 0:46.84 [7]<br>(0:11.22) | 0:35.62 [7]<br>(0:11.49) | 0:24.13 [11]<br>(0:11.58) | 0:12.55 [11]<br>(0:12.55) |  |
| Average Speed [km/h]   | 43.0                      | 67.7                     | 65.8                     | 64.8                     | 63.4                     | 62.2                      | 57.6                      |  |
| Top Speed [km/h]       | 63.2                      | 69.4                     | 66.6                     | 65.1                     | 64.9                     | 63.3                      | 61.3                      |  |
| Avg. Dist. to Rail [m] | 5.9                       | 2.8                      | 1.8                      | 2.2                      | 2.2                      | 3.9                       | 5.5                       |  |
| Avg. Stride Freq. [Hz] | 2.1                       | 2.4                      | 2.2                      | 2.2                      | 2.3                      | 2.3                       | 2.2                       |  |
| Avg. Stride Length [m] | 5.7                       | 7.9                      | 8.1                      | 8.1                      | 7.7                      | 7.6                       | 7.3                       |  |