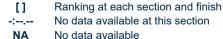

Race 6: TAB MAGIC MILLIONS FILLIES & MARES - 1300m

17 January 2025 - 20:20

Track Rating: Good 4, Weather: Overcast, Rail Position: +0.5m 800m-400m; True Remainder

| Section                | Overall                  | 1200m                    | 1000m                    | 800m                     | 600m                     | 400m                     | 200m                     |  |
|------------------------|--------------------------|--------------------------|--------------------------|--------------------------|--------------------------|--------------------------|--------------------------|--|
| Section                | Overall                  | 1200111                  | 1000111                  | OUUIII                   | 000111                   | 400111                   | 200111                   |  |
| Section Times          | 1:15.26 [1]<br>(0:08.27) | 1:06.99 [6]<br>(0:10.76) | 0:56.23 [7]<br>(0:10.92) | 0:45.31 [5]<br>(0:10.99) | 0:34.32 [5]<br>(0:11.20) | 0:23.12 [5]<br>(0:11.41) | 0:11.71 [4]<br>(0:11.71) |  |
| Average Speed [km/h]   | 43.7                     | 67.0                     | 66.2                     | 65.7                     | 64.3                     | 63.3                     | 61.6                     |  |
| Top Speed [km/h]       | 63.3                     | 69.2                     | 67.5                     | 67.0                     | 65.1                     | 64.8                     | 63.4                     |  |
| Avg. Dist. to Rail [m] | 9.7                      | 4.2                      | 1.3                      | 0.8                      | 0.6                      | 3.1                      | 5.1                      |  |
| Avg. Stride Freq. [Hz] | 2.2                      | 2.5                      | 2.5                      | 2.5                      | 2.5                      | 2.5                      | 2.4                      |  |
| Avg. Stride Length [m] | 5.5                      | 7.3                      | 7.3                      | 7.4                      | 7.2                      | 7.1                      | 7.0                      |  |