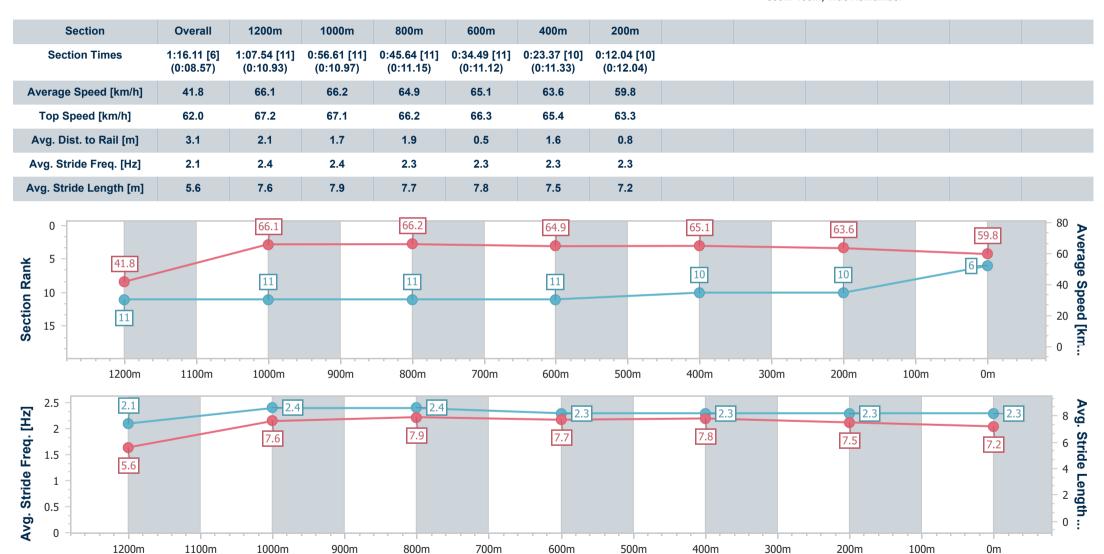

# Horse/Jockey Name Star Act Final Rank 6 Fastest Section Time (Section) Top Speed [km/h] (Section) Race State Star Act 6 0:08.57 (Overall) 67.2 (1200m) Finished

#### Horse/Jockey Name **Hell Hath No Fury** 7 **Final Rank** 0:08.51 (Overall) **Fastest Section Time (Section)** Top Speed [km/h] (Section) 69.0 (1200m) **Race State Finished**