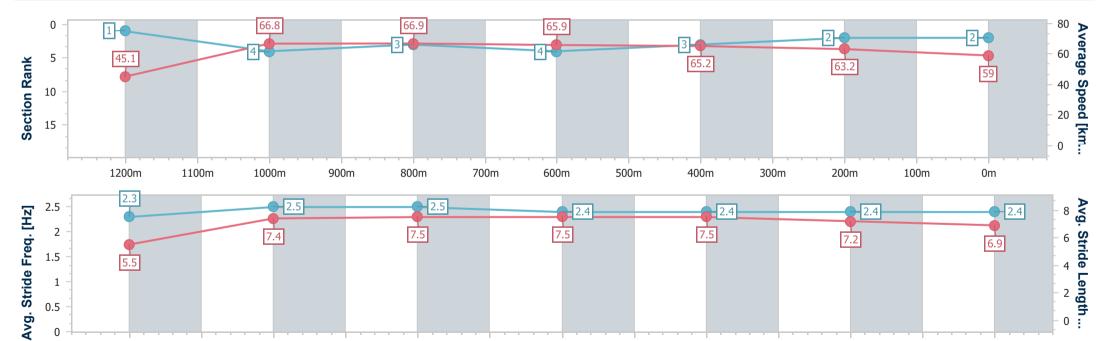

Race 6: TAB MAGIC MILLIONS FILLIES & MARES - 1300m

17 January 2025 - 20:20

Track Rating: Good 4, Weather: Overcast, Rail Position: +0.5m 800m-400m; True Remainder

| Section                | Overall                  | 1200m                    | 1000m                    | 800m                     | 600m                     | 400m                     | 200m                     |  |  |
|------------------------|--------------------------|--------------------------|--------------------------|--------------------------|--------------------------|--------------------------|--------------------------|--|--|
| Section Times          | 1:15.55 [4]<br>(0:08.08) | 1:07.47 [3]<br>(0:10.60) | 0:56.87 [3]<br>(0:11.02) | 0:45.85 [4]<br>(0:10.84) | 0:35.01 [2]<br>(0:11.08) | 0:23.93 [2]<br>(0:11.64) | 0:12.29 [3]<br>(0:12.29) |  |  |
| Average Speed [km/h]   | 44.3                     | 68.1                     | 66.0                     | 66.0                     | 63.9                     | 61.9                     | 58.2                     |  |  |
| Top Speed [km/h]       | 65.1                     | 70.0                     | 67.4                     | 67.0                     | 64.7                     | 63.4                     | 62.8                     |  |  |
| Avg. Dist. to Rail [m] | 8.6                      | 4.9                      | 1.9                      | 1.9                      | 2.8                      | 0.6                      | 1.3                      |  |  |
| Avg. Stride Freq. [Hz] | 2.2                      | 2.4                      | 2.3                      | 2.3                      | 2.3                      | 2.3                      | 2.2                      |  |  |
| Avg. Stride Length [m] | 5.7                      | 7.9                      | 7.9                      | 7.9                      | 7.8                      | 7.5                      | 6.9                      |  |  |