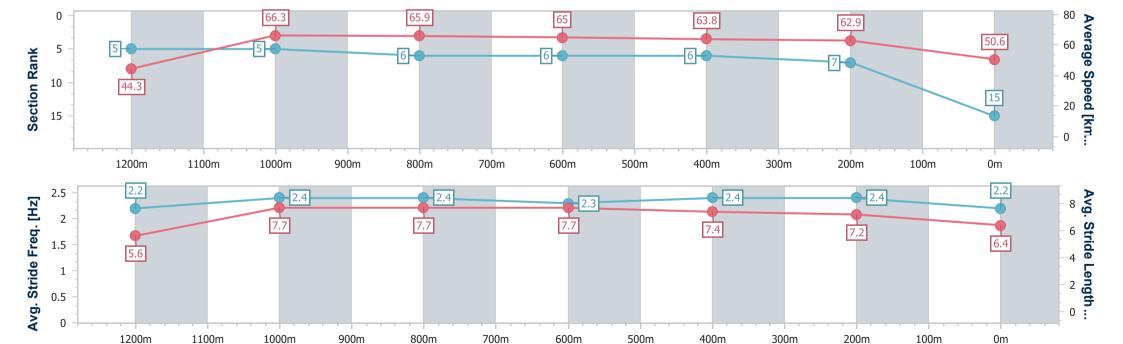

| Section                | Overall                   | 1200m                    | 1000m                    | 800m                     | 600m                     | 400m                     | 200m                     |
|------------------------|---------------------------|--------------------------|--------------------------|--------------------------|--------------------------|--------------------------|--------------------------|
| Section Times          | 1:18.01 [15]<br>(0:08.10) | 1:09.91 [5]<br>(0:10.86) | 0:59.05 [5]<br>(0:11.00) | 0:48.05 [6]<br>(0:11.09) | 0:36.96 [6]<br>(0:11.30) | 0:25.66 [6]<br>(0:11.46) | 0:14.20 [7]<br>(0:14.20) |
| Average Speed [km/h]   | 44.3                      | 66.3                     | 65.9                     | 65.0                     | 63.8                     | 62.9                     | 50.6                     |
| Top Speed [km/h]       | 62.9                      | 67.7                     | 67.3                     | 66.4                     | 65.4                     | 64.4                     | 60.9                     |
| Avg. Dist. to Rail [m] | 4.3                       | 1.6                      | 0.7                      | 0.9                      | 0.6                      | 1.7                      | 2.6                      |
| Avg. Stride Freq. [Hz] | 2.2                       | 2.4                      | 2.4                      | 2.3                      | 2.4                      | 2.4                      | 2.2                      |
| Avg. Stride Length [m] | 5.6                       | 7.7                      | 7.7                      | 7.7                      | 7.4                      | 7.2                      | 6.4                      |