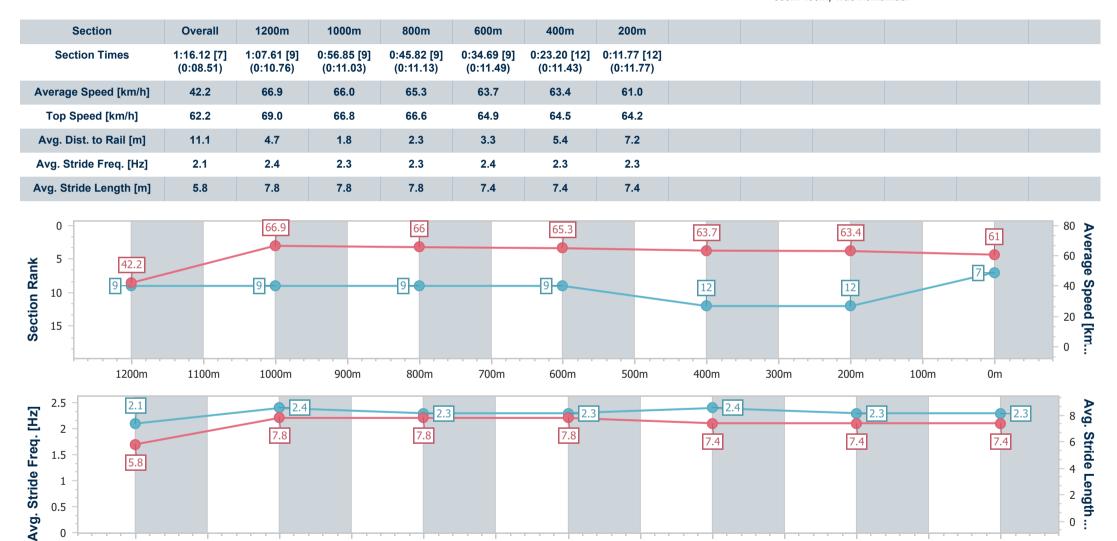

#### Horse/Jockey Name **Hell Hath No Fury** 7 **Final Rank** 0:08.51 (Overall) **Fastest Section Time (Section)** Top Speed [km/h] (Section) 69.0 (1200m) **Race State Finished**

# Horse/Jockey Name Countyourblessings Final Rank Fastest Section Time (Section) Top Speed [km/h] (Section) Race State Countyourblessings 8 0:08.52 (Overall) Finished