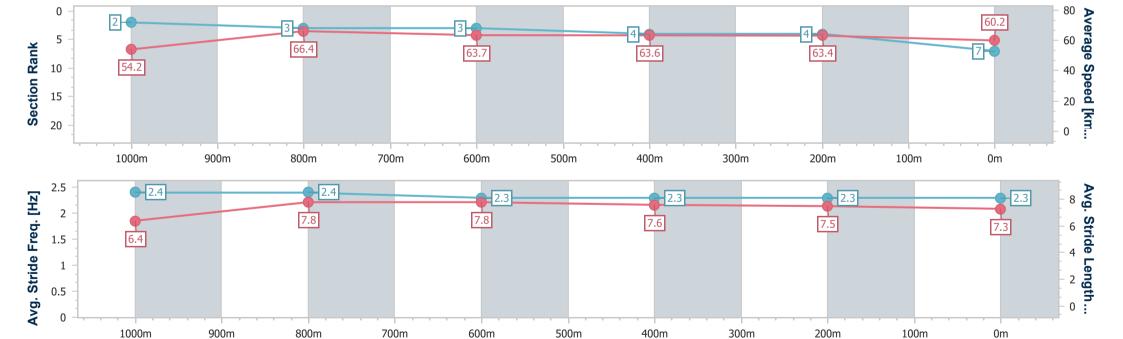

# Race 2: THE STAR GOLD COAST MAGIC MILLIONS 2YO CLASSIC - 1200m

17 January 2025 - 18:04

Track Rating: Good 4, Weather: Overcast, Rail Position: +0.5m 800m-400m; True Remainder

| Section                | Overall                  | 1000m                    | 800m                     | 600m                     | 400m                     | 200m                     |  |  |  |
|------------------------|--------------------------|--------------------------|--------------------------|--------------------------|--------------------------|--------------------------|--|--|--|
| Section Times          | 1:09.94 [7]<br>(0:13.32) | 0:56.62 [2]<br>(0:10.81) | 0:45.81 [3]<br>(0:11.27) | 0:34.54 [3]<br>(0:11.24) | 0:23.30 [4]<br>(0:11.32) | 0:11.98 [4]<br>(0:11.98) |  |  |  |
| Average Speed [km/h]   | 54.2                     | 66.4                     | 63.7                     | 63.6                     | 63.4                     | 60.2                     |  |  |  |
| Top Speed [km/h]       | 68.5                     | 68.1                     | 65.0                     | 64.0                     | 64.5                     | 62.4                     |  |  |  |
| Avg. Dist. to Rail [m] | 0.5                      | 0.8                      | 1.0                      | 1.4                      | 1.4                      | 1.1                      |  |  |  |
| Avg. Stride Freq. [Hz] | 2.4                      | 2.4                      | 2.3                      | 2.3                      | 2.3                      | 2.3                      |  |  |  |
| Avg. Stride Length [m] | 6.4                      | 7.8                      | 7.8                      | 7.6                      | 7.5                      | 7.3                      |  |  |  |