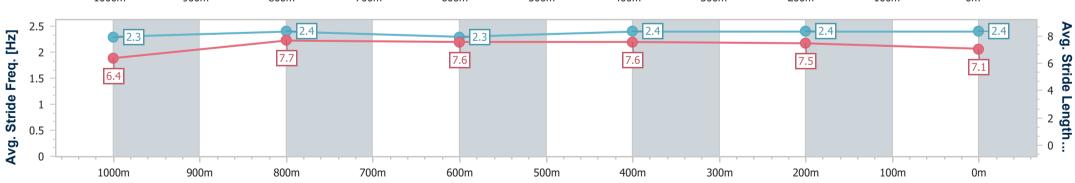

# Race 2: THE STAR GOLD COAST MAGIC MILLIONS 2YO CLASSIC - 1200m

17 January 2025 - 18:04

Track Rating: Good 4, Weather: Overcast, Rail Position: +0.5m 800m-400m: True Remainder

|                                    |                          |                          |                          |                          |                          |                          |      |      | 800m-40 | 00m; True Rem | ainder |      |                              |
|------------------------------------|--------------------------|--------------------------|--------------------------|--------------------------|--------------------------|--------------------------|------|------|---------|---------------|--------|------|------------------------------|
| Section                            | Overall                  | 1000m                    | 800m                     | 600m                     | 400m                     | 200m                     |      |      |         |               |        |      |                              |
| Section Times                      | 1:09.56 [2]<br>(0:13.57) | 0:55.99 [6]<br>(0:10.74) | 0:45.25 [5]<br>(0:11.29) | 0:33.96 [5]<br>(0:11.42) | 0:22.54 [7]<br>(0:11.13) | 0:11.41 [6]<br>(0:11.41) |      |      |         |               |        |      |                              |
| Average Speed [km/h]               | 53.0                     | 67.0                     | 64.3                     | 64.1                     | 65.1                     | 63.1                     |      |      |         |               |        |      |                              |
| Top Speed [km/h]                   | 68.9                     | 68.9                     | 65.3                     | 65.7                     | 66.7                     | 67.5                     |      |      |         |               |        |      |                              |
| Avg. Dist. to Rail [m]             | 0.6                      | 0.6                      | 2.1                      | 3.1                      | 3.9                      | 4.0                      |      |      |         |               |        |      |                              |
| Avg. Stride Freq. [Hz]             | 2.3                      | 2.4                      | 2.3                      | 2.4                      | 2.4                      | 2.4                      |      |      |         |               |        |      |                              |
| vg. Stride Length [m]              | 6.4                      | 7.7                      | 7.6                      | 7.6                      | 7.5                      | 7.1                      |      |      |         |               |        |      |                              |
| 0 -<br>5 -<br>10 -<br>15 -<br>20 - |                          | 5                        | 7                        |                          | 5                        |                          | 7    |      | 6       | 65.1          |        | 63.1 | - 80<br>- 60<br>- 40<br>- 20 |
| 1000m                              | 900m                     | 800                      | m                        | 700m                     | 600m                     | 500m                     | 400m | 300m |         | 200m          | 100m   | 0m   |                              |
| 25 -                               |                          |                          |                          |                          |                          |                          |      | 2.4  |         |               |        |      |                              |