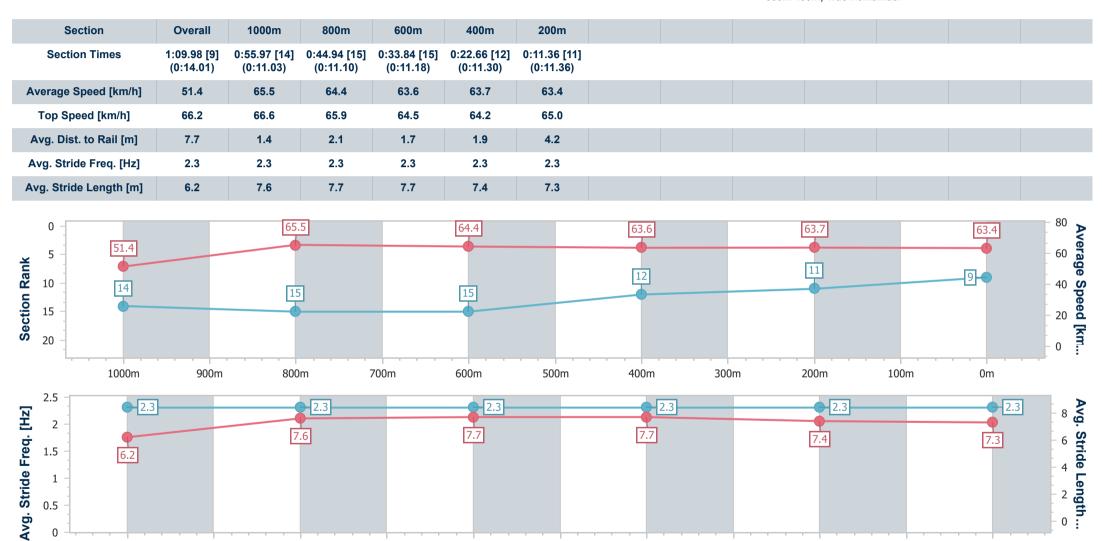

| Secti<br>Field | on<br>Time: | S                |         |                     |                    | Overall<br>1:09.27<br>(0:13.17) | 1000m<br>0:56.10<br>(0:10.73) | 800m<br>0:45.37<br>(0:11.27) | 600m<br>0:34.10<br>(0:11.23) | 400m<br>0:22.87<br>(0:11.31) | 200m<br>0:11.56<br>(0:11.56) |         | Last 600m<br>0:34.10 |                           |
|----------------|-------------|------------------|---------|---------------------|--------------------|---------------------------------|-------------------------------|------------------------------|------------------------------|------------------------------|------------------------------|---------|----------------------|---------------------------|
| Rank           | TAE         | 3 Horse/Jockey   | Barrier | Top Speed<br>[km/h] | Fastest<br>Section |                                 |                               |                              |                              |                              |                              | Margin  |                      | Distance<br>Travelled [m] |
| 1              | 7           | O' OLE           | 3       | 67.0                | 0:10.89            | 1:09.27 [1]                     | 0:55.71 [5]                   | 0:44.82 [7]                  | 0:33.68 [4]                  | 0:22.64 [3]                  | 0:11.56 [1]                  | 1:09.27 | 0:33.68              |                           |
|                |             | Tommy Berry      |         | 1000m               | 1000m              | (0:13.56)                       | (0:10.89)                     | (0:11.14)                    | (0:11.04)                    | (0:11.08)                    | (0:11.56)                    |         |                      |                           |
| 2              | 13          | MEMO             | 1       | 68.9                | 0:10.74            | 1:09.56 [2]                     | 0:55.99 [6]                   | 0:45.25 [5]                  | 0:33.96 [5]                  | 0:22.54 [7]                  | 0:11.41 [6]                  | 1.5L    | 0:33.96              | +9                        |
|                |             | Kerrin McEvoy    |         | 1000m               | 1000m              | (0:13.57)                       | (0:10.74)                     | (0:11.29)                    | (0:11.42)                    | (0:11.13)                    | (0:11.41)                    |         |                      |                           |
| 3              | 2           | GALLO NERO       | 4       | 67.9                | 0:10.80            | 1:09.68 [3]                     | 0:56.04 [8]                   | 0:45.24 [6]                  | 0:33.96 [7]                  | 0:22.76 [5]                  | 0:11.59 [5]                  | 2L      | 0:33.96              | +7                        |
|                |             | Tyler Schiller   |         | 1000m               | 1000m              | (0:13.64)                       | (0:10.80)                     | (0:11.28)                    | (0:11.20)                    | (0:11.17)                    | (0:11.59)                    |         |                      |                           |
| 4              | 12          | THE PLAYWRIGHT   | 7       | 71.5                | 0:10.73            | 1:09.86 [4]                     | 0:56.69 [1]                   | 0:45.96 [1]                  | 0:34.65 [2]                  | 0:23.34 [2]                  | 0:11.93 [3]                  | 3L      | 0:34.65              | +6                        |
|                |             | Blake Shinn      |         | Overall             | 1000m              | (0:13.17)                       | (0:10.73)                     | (0:11.31)                    | (0:11.31)                    | (0:11.41)                    | (0:11.93)                    |         |                      |                           |
| 5              | 8           | VEIN GIRL        | 5       | 70.7                | 0:10.63            | 1:09.88 [5]                     | 0:56.52 [3]                   | 0:45.89 [2]                  | 0:34.71 [1]                  | 0:23.48 [1]                  | 0:12.16 [2]                  | 3.2L    | 0:34.71              | +0                        |
|                |             | Cejay Graham     |         | Overall             | 1000m              | (0:13.36)                       | (0:10.63)                     | (0:11.18)                    | (0:11.23)                    | (0:11.32)                    | (0:12.16)                    |         |                      |                           |
| 6              | 11          | HI BARBIE        | 11      | 67.0                | 0:10.87            | 1:09.90 [6]                     | 0:55.93 [12]                  | 0:45.06 [14]                 | 0:33.87 [14]                 | 0:22.57 [14]                 | 0:11.55 [9]                  | 3.3L    | 0:33.87              | +3                        |
|                |             | Tim Clark        |         | 400m                | 1000m              | (0:13.97)                       | (0:10.87)                     | (0:11.19)                    | (0:11.30)                    | (0:11.02)                    | (0:11.55)                    |         |                      |                           |
| 7              | 3           | SECRET SORT      | 2       | 68.5                | 0:10.81            | 1:09.94 [7]                     | 0:56.62 [2]                   | 0:45.81 [3]                  | 0:34.54 [3]                  | 0:23.30 [4]                  | 0:11.98 [4]                  | 3.5L    | 0:34.54              | +1                        |
|                |             | Vlad Duric       |         | Overall             | 1000m              | (0:13.32)                       | (0:10.81)                     | (0:11.27)                    | (0:11.24)                    | (0:11.32)                    | (0:11.98)                    |         |                      |                           |
| 8              | 5           | COOL ARCHIE      | 15      | 67.9                | 0:10.90            | 1:09.94 [8]                     | 0:56.53 [4]                   | 0:45.63 [4]                  | 0:34.27 [6]                  | 0:22.91 [8]                  | 0:11.69 [7]                  | 3.6L    | 0:34.27              | +8                        |
|                |             | Martin Harley    |         | 1000m               | 1000m              | (0:13.41)                       | (0:10.90)                     | (0:11.36)                    | (0:11.36)                    | (0:11.22)                    | (0:11.69)                    |         |                      |                           |
| 9              | 1           | QUIETLY ARROGANT | 12      | 66.6                | 0:11.03            | 1:09.98 [9]                     | 0:55.97 [14]                  | 0:44.94 [15]                 | 0:33.84 [15]                 | 0:22.66 [12]                 | 0:11.36 [11]                 | 3.8L    | 0:33.84              | +0                        |
|                |             | Joshua Parr      |         | 1000m               | 1000m              | (0:14.01)                       | (0:11.03)                     | (0:11.10)                    | (0:11.18)                    | (0:11.30)                    | (0:11.36)                    |         |                      |                           |
| 10             | 15          | DON'TDOUBTHELADY | 13      | 68.6                | 0:10.72            | 1:10.22 [10]                    | 0:56.14 [15]                  | 0:45.42 [12]                 | 0:34.26 [10]                 | 0:23.24 [6]                  | 0:11.92 [8]                  | 5.1L    | 0:34.26              | +0                        |
|                |             | Justin Stanley   |         | Overall             | 1000m              | (0:14.08)                       | (0:10.72)                     | (0:11.16)                    | (0:11.02)                    | (0:11.32)                    | (0:11.92)                    |         |                      |                           |