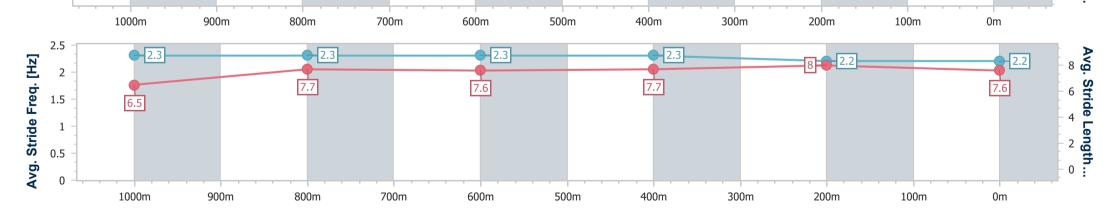

# Race 2: THE STAR GOLD COAST MAGIC MILLIONS 2YO CLASSIC - 1200m

17 January 2025 - 18:04

Track Rating: Good 4, Weather: Overcast, Rail Position: +0.5m 800m-400m: True Remainder

|                                         |                          |                          |                          |                          |                          |                          |    | 600III-4C | om; True Rema | amuer |      |                            |
|-----------------------------------------|--------------------------|--------------------------|--------------------------|--------------------------|--------------------------|--------------------------|----|-----------|---------------|-------|------|----------------------------|
| Section                                 | Overall                  | 1000m                    | 800m                     | 600m                     | 400m                     | 200m                     |    |           |               |       |      |                            |
| Section Times                           | 1:09.27 [1]<br>(0:13.56) | 0:55.71 [5]<br>(0:10.89) | 0:44.82 [7]<br>(0:11.14) | 0:33.68 [4]<br>(0:11.04) | 0:22.64 [3]<br>(0:11.08) | 0:11.56 [1]<br>(0:11.56) |    |           |               |       |      |                            |
| Average Speed [km/h]                    | 53.1                     | 65.8                     | 63.5                     | 63.0                     | 64.8                     | 62.3                     |    |           |               |       |      |                            |
| Top Speed [km/h]                        | 65.7                     | 67.0                     | 64.8                     | 64.3                     | 66.3                     | 64.3                     |    |           |               |       |      |                            |
| Avg. Dist. to Rail [m]                  | 1.5                      | 1.6                      | 4.6                      | 5.3                      | 2.6                      | 1.2                      |    |           |               |       |      |                            |
| Avg. Stride Freq. [Hz]                  | 2.3                      | 2.3                      | 2.3                      | 2.3                      | 2.2                      | 2.2                      |    |           |               |       |      |                            |
| Avg. Stride Length [m]                  | 6.5                      | 7.7                      | 7.6                      | 7.7                      | 8.0                      | 7.6                      |    |           |               |       |      |                            |
| 0 - 5 - 5 - 5 - 5 - 5 - 5 - 5 - 5 - 5 - |                          | 7                        | 8                        |                          | 63.5                     |                          | 63 | [         | 64.8          |       | 62.3 | 80<br>- 60<br>- 40<br>- 20 |