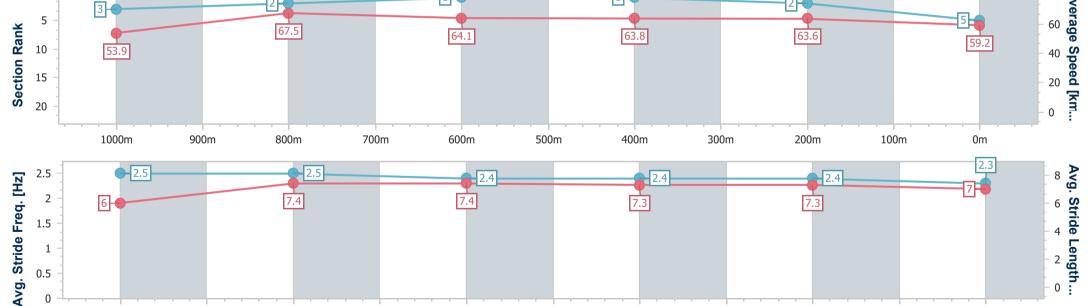

# Race 2: THE STAR GOLD COAST MAGIC MILLIONS 2YO CLASSIC - 1200m

17 January 2025 - 18:04

Track Rating: Good 4, Weather: Overcast, Rail Position: +0.5m 800m-400m: True Remainder

|                                             |                          |                          |                          |                          |                          |                          | 800m-400m; True Remainder                       |
|---------------------------------------------|--------------------------|--------------------------|--------------------------|--------------------------|--------------------------|--------------------------|-------------------------------------------------|
| Section                                     | Overall                  | 1000m                    | 800m                     | 600m                     | 400m                     | 200m                     |                                                 |
| Section Times                               | 1:09.86 [4]<br>(0:13.17) | 0:56.69 [1]<br>(0:10.73) | 0:45.96 [1]<br>(0:11.31) | 0:34.65 [2]<br>(0:11.31) | 0:23.34 [2]<br>(0:11.41) | 0:11.93 [3]<br>(0:11.93) |                                                 |
| Average Speed [km/h]                        | 54.6                     | 67.9                     | 64.1                     | 63.5                     | 63.0                     | 60.4                     |                                                 |
| Top Speed [km/h]                            | 71.5                     | 71.3                     | 65.0                     | 64.4                     | 64.0                     | 63.6                     |                                                 |
| Avg. Dist. to Rail [m]                      | 4.6                      | 2.3                      | 1.6                      | 0.5                      | 0.9                      | 0.9                      |                                                 |
| Avg. Stride Freq. [Hz]                      | 2.5                      | 2.4                      | 2.4                      | 2.4                      | 2.4                      | 2.3                      |                                                 |
| Avg. Stride Length [m]                      | 6.2                      | 7.7                      | 7.4                      | 7.3                      | 7.2                      | 7.2                      |                                                 |
| 0 - San |                          | 67                       | .9                       |                          | 2 64.1                   |                          | 80 Average 60.4 60.4 60.4 40 Specific Fig. 60.4 |

# Race 2: THE STAR GOLD COAST MAGIC MILLIONS 2YO CLASSIC - 1200m

17 January 2025 - 18:04

Track Rating: Good 4, Weather: Overcast, Rail Position: +0.5m 800m-400m; True Remainder

| Section                | Overall                  | 1000m                    | 800m                     | 600m                     | 400m                     | 200m                     |   |   |  |      |
|------------------------|--------------------------|--------------------------|--------------------------|--------------------------|--------------------------|--------------------------|---|---|--|------|
| Section Times          | 1:09.88 [5]<br>(0:13.36) | 0:56.52 [3]<br>(0:10.63) | 0:45.89 [2]<br>(0:11.18) | 0:34.71 [1]<br>(0:11.23) | 0:23.48 [1]<br>(0:11.32) | 0:12.16 [2]<br>(0:12.16) |   |   |  |      |
| Average Speed [km/h]   | 53.9                     | 67.5                     | 64.1                     | 63.8                     | 63.6                     | 59.2                     |   |   |  |      |
| Top Speed [km/h]       | 70.7                     | 70.6                     | 65.7                     | 64.5                     | 64.4                     | 62.1                     |   |   |  |      |
| Avg. Dist. to Rail [m] | 3.0                      | 0.8                      | 1.2                      | 1.2                      | 0.6                      | 0.9                      |   |   |  |      |
| Avg. Stride Freq. [Hz] | 2.5                      | 2.5                      | 2.4                      | 2.4                      | 2.4                      | 2.3                      |   |   |  |      |
| Avg. Stride Length [m] | 6.0                      | 7.4                      | 7.4                      | 7.3                      | 7.3                      | 7.0                      |   |   |  |      |
|                        |                          |                          |                          |                          |                          |                          |   |   |  |      |
| 0 -                    |                          | 2                        | )                        |                          | 1                        |                          | 1 | 2 |  | - 80 |