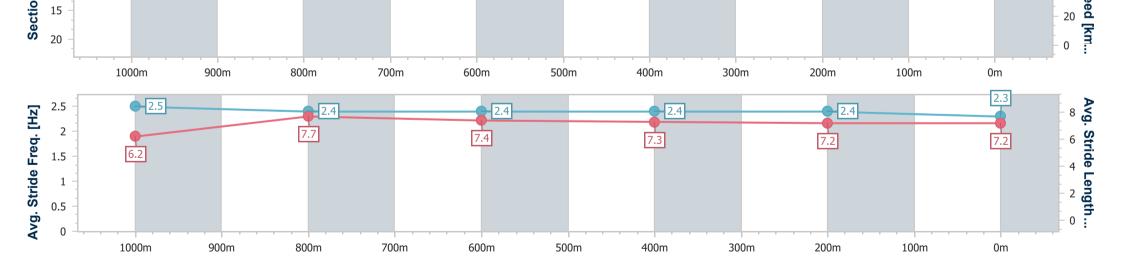

# Race 2: THE STAR GOLD COAST MAGIC MILLIONS 2YO CLASSIC - 1200m

17 January 2025 - 18:04

Track Rating: Good 4, Weather: Overcast, Rail Position: +0.5m 800m-400m; True Remainder

| Section                               | Overall                  | 1000m                    | 800m                     | 600m                     | 400m                     | 200m                     |      |      |      |      |            |                        |
|---------------------------------------|--------------------------|--------------------------|--------------------------|--------------------------|--------------------------|--------------------------|------|------|------|------|------------|------------------------|
| Section Times                         | 1:09.68 [3]<br>(0:13.64) | 0:56.04 [8]<br>(0:10.80) | 0:45.24 [6]<br>(0:11.28) | 0:33.96 [7]<br>(0:11.20) | 0:22.76 [5]<br>(0:11.17) | 0:11.59 [5]<br>(0:11.59) |      |      |      |      |            |                        |
| verage Speed [km/h]                   | 52.8                     | 66.8                     | 64.0                     | 64.8                     | 64.6                     | 62.1                     |      |      |      |      |            |                        |
| Top Speed [km/h]                      | 67.3                     | 67.9                     | 65.6                     | 66.5                     | 66.2                     | 64.8                     |      | '    |      |      |            |                        |
| Avg. Dist. to Rail [m]                | 1.9                      | 1.0                      | 1.1                      | 1.0                      | 3.4                      | 5.2                      |      |      |      |      |            |                        |
| vg. Stride Freq. [Hz]                 | 2.3                      | 2.4                      | 2.3                      | 2.3                      | 2.3                      | 2.3                      |      | '    |      |      |            |                        |
| vg. Stride Length [m]                 | 6.4                      | 7.9                      | 7.8                      | 7.8                      | 7.6                      | 7.6                      |      |      |      |      |            |                        |
| 5 - 52.8<br>10 - 15 - 20 - 1000m      | 900m                     | 800                      | )m                       | 700m                     | 600m                     | 500m                     | 400m | 300m | 200m | 100m | 62.1<br>0m | - 80 Average Speed [Km |
| 2.5 - 2.5<br>1.5 - 6.4<br>1 - 0.5 - 0 |                          | 7                        | 2.4                      |                          | 7.8                      |                          | 7.8  |      | 7.6  |      | 7.6        | Avg. Stride Length     |