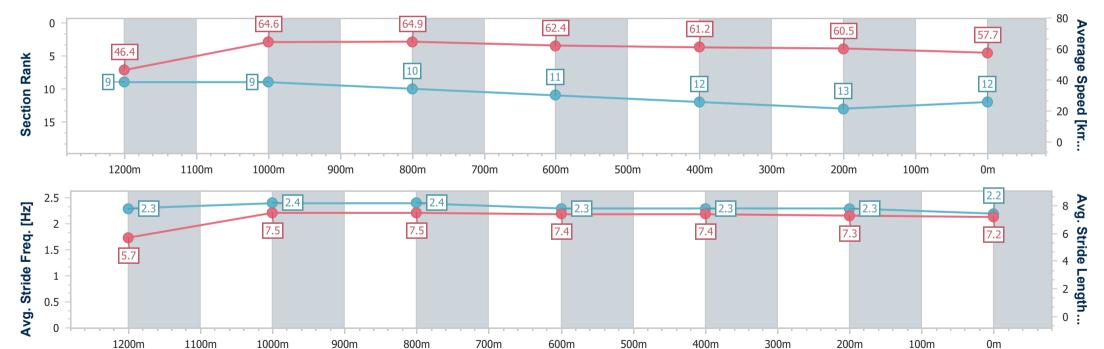

# Horse/Jockey Name No More Red Final Rank 12 Fastest Section Time (Section) Top Speed [km/h] (Section) Race State No More Red 0:11.07 (1000m) Finished

### **Ipswich QLD Professional**

Race 8: BARRIER REEF POOLS Class 3 Handicap - 1350m

15 January 2025 - 17:13

Track Rating: Good 4, Weather: Fine, Rail Position: +6m Entire

| Section                | Overall                   | 1200m                    | 1000m                    | 800m                      | 600m                      | 400m                      | 200m                      |
|------------------------|---------------------------|--------------------------|--------------------------|---------------------------|---------------------------|---------------------------|---------------------------|
| Section Times          | 1:21.64 [12]<br>(0:11.69) | 1:09.95 [9]<br>(0:11.11) | 0:58.84 [9]<br>(0:11.07) | 0:47.77 [10]<br>(0:11.56) | 0:36.21 [11]<br>(0:11.75) | 0:24.46 [12]<br>(0:12.02) | 0:12.44 [13]<br>(0:12.44) |
| Average Speed [km/h]   | 46.4                      | 64.6                     | 64.9                     | 62.4                      | 61.2                      | 60.5                      | 57.7                      |
| Top Speed [km/h]       | 63.1                      | 65.8                     | 66.2                     | 64.3                      | 62.0                      | 60.9                      | 60.5                      |
| Avg. Dist. to Rail [m] | 1.6                       | 0.8                      | 0.8                      | 0.4                       | 0.7                       | 2.7                       | 3.9                       |
| Avg. Stride Freq. [Hz] | 2.3                       | 2.4                      | 2.4                      | 2.3                       | 2.3                       | 2.3                       | 2.2                       |
| Avg. Stride Length [m] | 5.7                       | 7.5                      | 7.5                      | 7.4                       | 7.4                       | 7.3                       | 7.2                       |