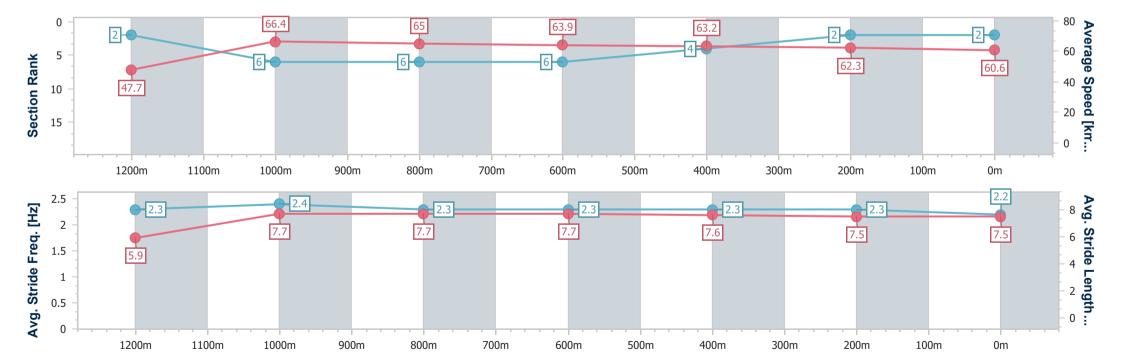

# Horse/Jockey Name Don't Diss Around Final Rank 3 Fastest Section Time (Section) Top Speed [km/h] (Section) Race State Don't Diss Around 6.0 (1000m) Finished

### **Ipswich QLD Professional**

Race 8: BARRIER REEF POOLS Class 3 Handicap - 1350m

15 January 2025 - 17:13

Track Rating: Good 4, Weather: Fine, Rail Position: +6m Entire

| Section                | Overall                  | 1200m                     | 1000m                     | 800m                      | 600m                      | 400m                      | 200m                     |
|------------------------|--------------------------|---------------------------|---------------------------|---------------------------|---------------------------|---------------------------|--------------------------|
| Section Times          | 1:19.69 [3]<br>(0:11.96) | 1:07.73 [12]<br>(0:11.27) | 0:56.46 [13]<br>(0:11.07) | 0:45.39 [13]<br>(0:11.23) | 0:34.16 [13]<br>(0:11.26) | 0:22.90 [10]<br>(0:11.20) | 0:11.70 [6]<br>(0:11.70) |
| Average Speed [km/h]   | 45.2                     | 63.8                      | 64.9                      | 64.6                      | 64.4                      | 64.9                      | 61.3                     |
| Top Speed [km/h]       | 63.1                     | 64.1                      | 66.0                      | 65.5                      | 65.7                      | 65.5                      | 63.7                     |
| Avg. Dist. to Rail [m] | 3.1                      | 0.8                       | 0.5                       | 1.4                       | 1.6                       | 3.0                       | 4.5                      |
| Avg. Stride Freq. [Hz] | 2.3                      | 2.3                       | 2.3                       | 2.3                       | 2.4                       | 2.4                       | 2.4                      |
| Avg. Stride Length [m] | 5.6                      | 7.5                       | 7.7                       | 7.7                       | 7.6                       | 7.4                       | 7.1                      |