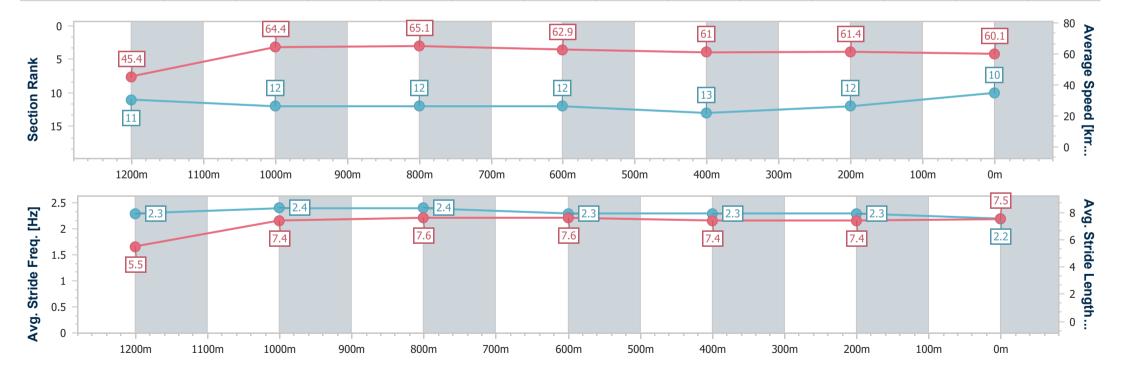

# Horse/Jockey Name Hussy Empress Final Rank 10 Fastest Section Time (Section) 0:11.02 (1000m) Top Speed [km/h] (Section) 66.6 (1200m) Race State Finished

### **Ipswich QLD Professional**

Race 8: BARRIER REEF POOLS Class 3 Handicap - 1350m

15 January 2025 - 17:13

Track Rating: Good 4, Weather: Fine, Rail Position: +6m Entire

| Section                | Overall                   | 1200m                     | 1000m                     | 800m                      | 600m                      | 400m                      | 200m                      |
|------------------------|---------------------------|---------------------------|---------------------------|---------------------------|---------------------------|---------------------------|---------------------------|
| Section Times          | 1:21.02 [10]<br>(0:11.93) | 1:09.09 [11]<br>(0:11.09) | 0:58.00 [12]<br>(0:11.02) | 0:46.98 [12]<br>(0:11.48) | 0:35.50 [12]<br>(0:11.79) | 0:23.71 [13]<br>(0:11.74) | 0:11.97 [12]<br>(0:11.97) |
| Average Speed [km/h]   | 45.4                      | 64.4                      | 65.1                      | 62.9                      | 61.0                      | 61.4                      | 60.1                      |
| Top Speed [km/h]       | 62.7                      | 66.6                      | 66.3                      | 63.7                      | 61.9                      | 62.0                      | 62.0                      |
| Avg. Dist. to Rail [m] | 2.9                       | 2.9                       | 1.9                       | 0.4                       | 0.3                       | 1.3                       | 2.5                       |
| Avg. Stride Freq. [Hz] | 2.3                       | 2.4                       | 2.4                       | 2.3                       | 2.3                       | 2.3                       | 2.2                       |
| Avg. Stride Length [m] | 5.5                       | 7.4                       | 7.6                       | 7.6                       | 7.4                       | 7.4                       | 7.5                       |

Report Created: Wed 15 January 2025 17:38 GMT+10

[] Ranking at each section and finish

-:--- No data available at this section

NA No data available

Page 14/17

Race State