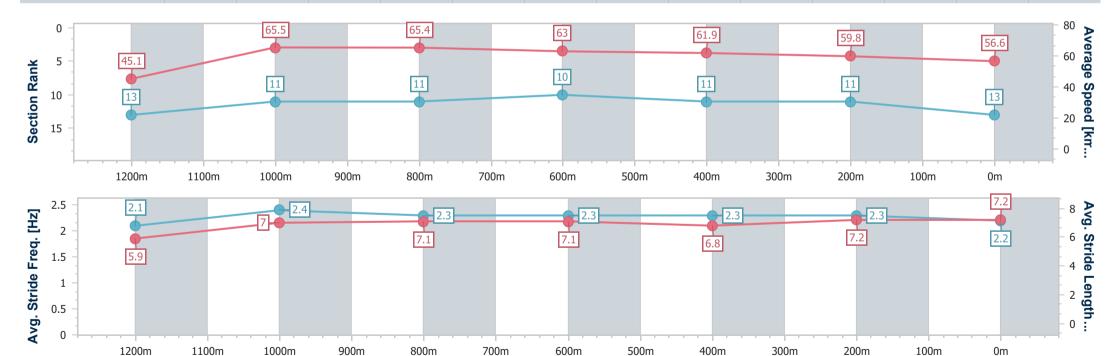

# Horse/Jockey Name Final Rank 13 Fastest Section Time (Section) Top Speed [km/h] (Section) Race State Down The Barrel 13 6:10.94 (1200m) 6:6.8 (1000m) Finished

### **Ipswich QLD Professional**

Race 8: BARRIER REEF POOLS Class 3 Handicap - 1350m

15 January 2025 - 17:13

Track Rating: Good 4, Weather: Fine, Rail Position: +6m Entire

| Section                | Overall      | 1200m        | 1000m        | 800m         | 600m         | 400m         | 200m      |
|------------------------|--------------|--------------|--------------|--------------|--------------|--------------|-----------|
| Section Times          | 1:21.73 [13] | 1:09.73 [13] | 0:58.79 [11] | 0:47.83 [11] | 0:36.42 [10] | 0:24.80 [11] |           |
|                        | (0:12.00)    | (0:10.94)    | (0:10.96)    | (0:11.41)    | (0:11.62)    | (0:12.05)    | (0:12.75) |
| Average Speed [km/h]   | 45.1         | 65.5         | 65.4         | 63.0         | 61.9         | 59.8         | 56.6      |
| Top Speed [km/h]       | 63.8         | 66.5         | 66.8         | 64.8         | 62.2         | 61.3         | 59.3      |
| Avg. Dist. to Rail [m] | 1.6          | 1.6          | 1.6          | 0.6          | 0.3          | 0.7          | 0.7       |
| Avg. Stride Freq. [Hz] | 2.1          | 2.4          | 2.3          | 2.3          | 2.3          | 2.3          | 2.2       |
| Avg. Stride Length [m] | 5.9          | 7.0          | 7.1          | 7.1          | 6.8          | 7.2          | 7.2       |