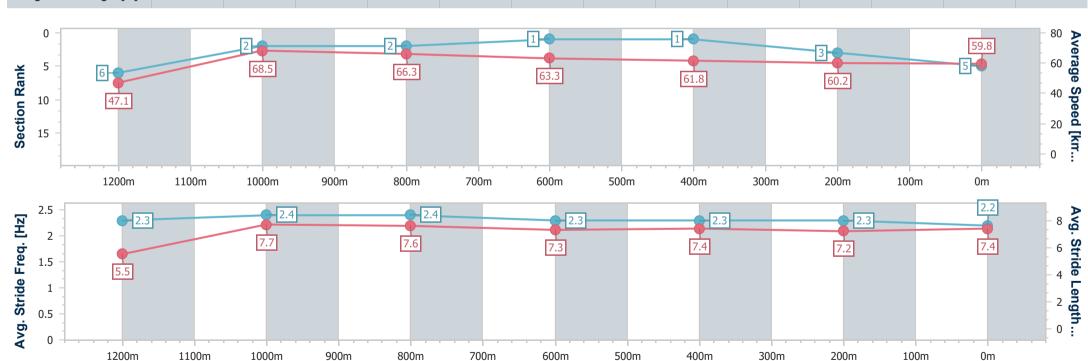

# Horse/Jockey Name Can't Getwhatiwant Final Rank 1 Fastest Section Time (Section) 0:10.68 (1200m) Top Speed [km/h] (Section) 68.7 (1200m) Race State Finished

### **Ipswich QLD Professional**

Race 8: BARRIER REEF POOLS Class 3 Handicap - 1350m

15 January 2025 - 17:13

Track Rating: Good 4, Weather: Fine, Rail Position: +6m Entire

| Section                | Overall                  | 1200m                    | 1000m                    | 800m                     | 600m                     | 400m                     | 200m                     |
|------------------------|--------------------------|--------------------------|--------------------------|--------------------------|--------------------------|--------------------------|--------------------------|
| Section Times          | 1:19.42 [1]<br>(0:11.44) | 1:07.98 [3]<br>(0:10.68) | 0:57.30 [5]<br>(0:10.96) | 0:46.34 [4]<br>(0:11.43) | 0:34.91 [3]<br>(0:11.48) | 0:23.43 [2]<br>(0:11.50) | 0:11.93 [1]<br>(0:11.93) |
| Average Speed [km/h]   | 47.3                     | 67.6                     | 65.6                     | 62.8                     | 62.8                     | 62.5                     | 60.3                     |
| Top Speed [km/h]       | 65.0                     | 68.7                     | 67.9                     | 64.1                     | 63.5                     | 63.4                     | 63.1                     |
| Avg. Dist. to Rail [m] | 4.8                      | 1.1                      | 0.6                      | 0.3                      | 0.4                      | 0.4                      | 0.5                      |
| Avg. Stride Freq. [Hz] | 2.3                      | 2.6                      | 2.5                      | 2.4                      | 2.4                      | 2.5                      | 2.5                      |
| Avg. Stride Length [m] | 5.7                      | 7.4                      | 7.4                      | 7.3                      | 7.2                      | 7.0                      | 6.8                      |