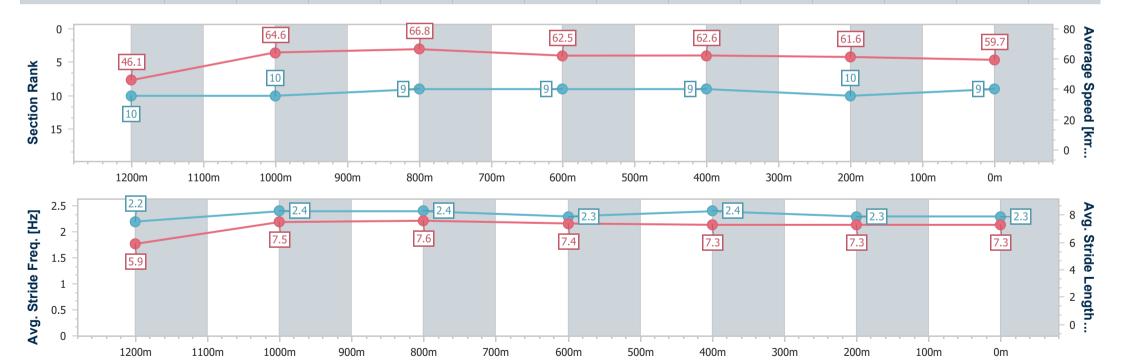

# Horse/Jockey Name Chance With Wolves Final Rank 9 Fastest Section Time (Section) 0:10.79 (1000m) Top Speed [km/h] (Section) 68.5 (1000m) Race State Finished

### **Ipswich QLD Professional**

Race 8: BARRIER REEF POOLS Class 3 Handicap - 1350m

15 January 2025 - 17:13

Track Rating: Good 4, Weather: Fine, Rail Position: +6m Entire

| Section                | Overall                  | 1200m                     | 1000m                     | 800m                     | 600m                     | 400m                     | 200m                      |
|------------------------|--------------------------|---------------------------|---------------------------|--------------------------|--------------------------|--------------------------|---------------------------|
| Section Times          | 1:20.58 [9]<br>(0:11.72) | 1:08.86 [10]<br>(0:11.13) | 0:57.73 [10]<br>(0:10.79) | 0:46.94 [9]<br>(0:11.54) | 0:35.40 [9]<br>(0:11.53) | 0:23.87 [9]<br>(0:11.81) | 0:12.06 [10]<br>(0:12.06) |
| Average Speed [km/h]   | 46.1                     | 64.6                      | 66.8                      | 62.5                     | 62.6                     | 61.6                     | 59.7                      |
| Top Speed [km/h]       | 62.6                     | 66.9                      | 68.5                      | 65.4                     | 63.7                     | 62.6                     | 61.2                      |
| Avg. Dist. to Rail [m] | 2.7                      | 0.9                       | 0.4                       | 0.7                      | 0.9                      | 2.2                      | 2.2                       |
| Avg. Stride Freq. [Hz] | 2.2                      | 2.4                       | 2.4                       | 2.3                      | 2.4                      | 2.3                      | 2.3                       |
| Avg. Stride Length [m] | 5.9                      | 7.5                       | 7.6                       | 7.4                      | 7.3                      | 7.3                      | 7.3                       |

Report Created: Wed 15 January 2025 17:38 GMT+10

[] Ranking at each section and finish

-:--- No data available at this section