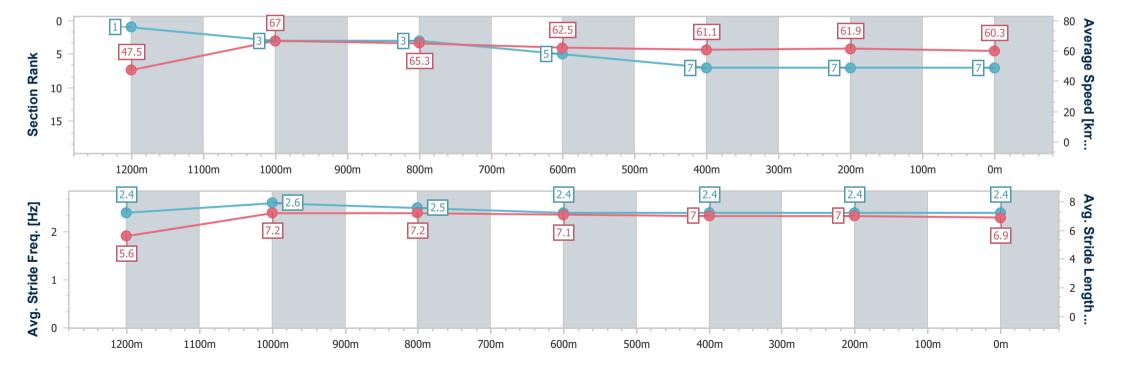

# Horse/Jockey Name Super Quick Final Rank 2 Fastest Section Time (Section) Top Speed [km/h] (Section) 67.4 (1200m) Race State Finished

### **Ipswich QLD Professional**

Race 8: BARRIER REEF POOLS Class 3 Handicap - 1350m

15 January 2025 - 17:13

Track Rating: Good 4, Weather: Fine, Rail Position: +6m Entire

| Section                | Overall                  | 1200m                    | 1000m                    | 800m                     | 600m                     | 400m                     | 200m                     |
|------------------------|--------------------------|--------------------------|--------------------------|--------------------------|--------------------------|--------------------------|--------------------------|
| Section Times          | 1:19.59 [2]<br>(0:11.40) | 1:08.19 [2]<br>(0:10.88) | 0:57.31 [6]<br>(0:11.08) | 0:46.23 [6]<br>(0:11.29) | 0:34.94 [6]<br>(0:11.44) | 0:23.50 [4]<br>(0:11.61) | 0:11.89 [2]<br>(0:11.89) |
| Average Speed [km/h]   | 47.7                     | 66.4                     | 65.0                     | 63.9                     | 63.2                     | 62.3                     | 60.6                     |
| Top Speed [km/h]       | 64.3                     | 67.4                     | 66.1                     | 65.1                     | 64.3                     | 62.9                     | 62.4                     |
| Avg. Dist. to Rail [m] | 7.0                      | 3.6                      | 0.3                      | 0.8                      | 1.4                      | 1.6                      | 2.5                      |
| Avg. Stride Freq. [Hz] | 2.3                      | 2.4                      | 2.3                      | 2.3                      | 2.3                      | 2.3                      | 2.2                      |
| Avg. Stride Length [m] | 5.9                      | 7.7                      | 7.7                      | 7.7                      | 7.6                      | 7.5                      | 7.5                      |