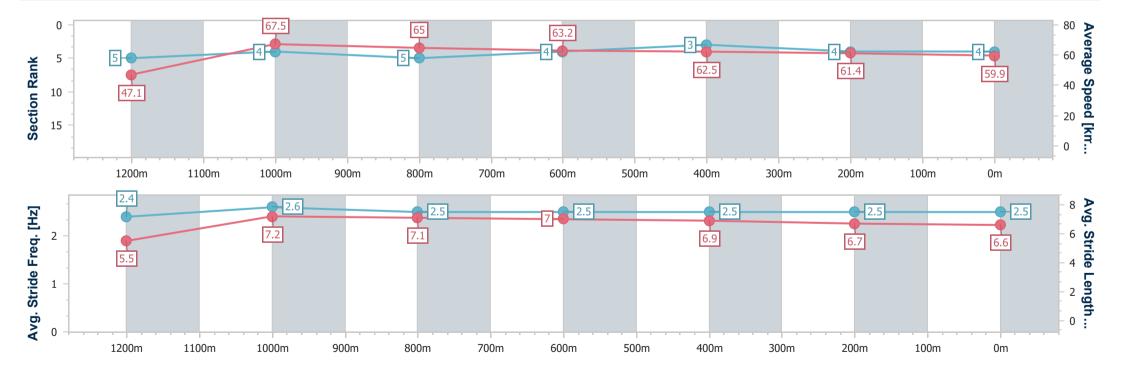

# Horse/Jockey Name Under The Palais Final Rank 4 Fastest Section Time (Section) Top Speed [km/h] (Section) Race State Under The Palais 6 0:10.64 (1200m) Finished

### **Ipswich QLD Professional**

Race 8: BARRIER REEF POOLS Class 3 Handicap - 1350m

15 January 2025 - 17:13

Track Rating: Good 4, Weather: Fine, Rail Position: +6m Entire

| Section                | Overall                  | 1200m                    | 1000m                    | 800m                     | 600m                     | 400m                     | 200m                     |
|------------------------|--------------------------|--------------------------|--------------------------|--------------------------|--------------------------|--------------------------|--------------------------|
| Section Times          | 1:19.74 [4]<br>(0:11.48) | 1:08.26 [5]<br>(0:10.64) | 0:57.62 [4]<br>(0:11.00) | 0:46.62 [5]<br>(0:11.42) | 0:35.20 [4]<br>(0:11.48) | 0:23.72 [3]<br>(0:11.71) | 0:12.01 [4]<br>(0:12.01) |
| Average Speed [km/h]   | 47.1                     | 67.5                     | 65.0                     | 63.2                     | 62.5                     | 61.4                     | 59.9                     |
| Top Speed [km/h]       | 65.1                     | 69.0                     | 67.5                     | 64.4                     | 64.0                     | 62.8                     | 62.5                     |
| Avg. Dist. to Rail [m] | 1.5                      | 1.7                      | 1.1                      | 0.2                      | 0.4                      | 0.5                      | 0.8                      |
| Avg. Stride Freq. [Hz] | 2.4                      | 2.6                      | 2.5                      | 2.5                      | 2.5                      | 2.5                      | 2.5                      |
| Avg. Stride Length [m] | 5.5                      | 7.2                      | 7.1                      | 7.0                      | 6.9                      | 6.7                      | 6.6                      |