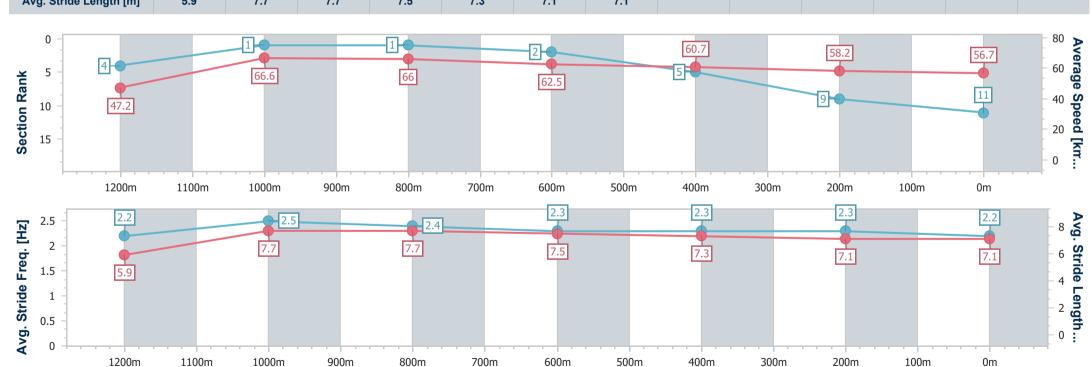

### Horse/Jockey Name Shapin Power Final Rank 11 Fastest Section Time (Section) 0:10.57 (1200m) Top Speed [km/h] (Section) 68.0 (1200m)

Finished

### **Ipswich QLD Professional**

Race 8: BARRIER REEF POOLS Class 3 Handicap - 1350m

15 January 2025 - 17:13

Track Rating: Good 4, Weather: Fine, Rail Position: +6m Entire

| Section                | Overall                   | 1200m                    | 1000m                    | 800m                     | 600m                     | 400m                     | 200m                     |
|------------------------|---------------------------|--------------------------|--------------------------|--------------------------|--------------------------|--------------------------|--------------------------|
| Section Times          | 1:21.18 [11]<br>(0:11.45) | 1:09.73 [4]<br>(0:10.57) | 0:59.16 [1]<br>(0:10.87) | 0:48.29 [1]<br>(0:11.46) | 0:36.83 [2]<br>(0:11.81) | 0:25.02 [5]<br>(0:12.32) | 0:12.70 [9]<br>(0:12.70) |
| Average Speed [km/h]   | 47.2                      | 66.6                     | 66.0                     | 62.5                     | 60.7                     | 58.2                     | 56.7                     |
| Top Speed [km/h]       | 65.7                      | 68.0                     | 67.5                     | 63.6                     | 61.7                     | 60.0                     | 58.1                     |
| Avg. Dist. to Rail [m] | 2.1                       | 1.3                      | 1.3                      | 1.4                      | 0.8                      | 0.5                      | 0.9                      |
| Avg. Stride Freq. [Hz] | 2.2                       | 2.5                      | 2.4                      | 2.3                      | 2.3                      | 2.3                      | 2.2                      |
| Avg. Stride Length [m] | 5.9                       | 7.7                      | 7.7                      | 7.5                      | 7.3                      | 7.1                      | 7.1                      |

Report Created: Wed 15 January 2025 17:38 GMT+10

[] Ranking at each section and finish

-:--- No data available at this section