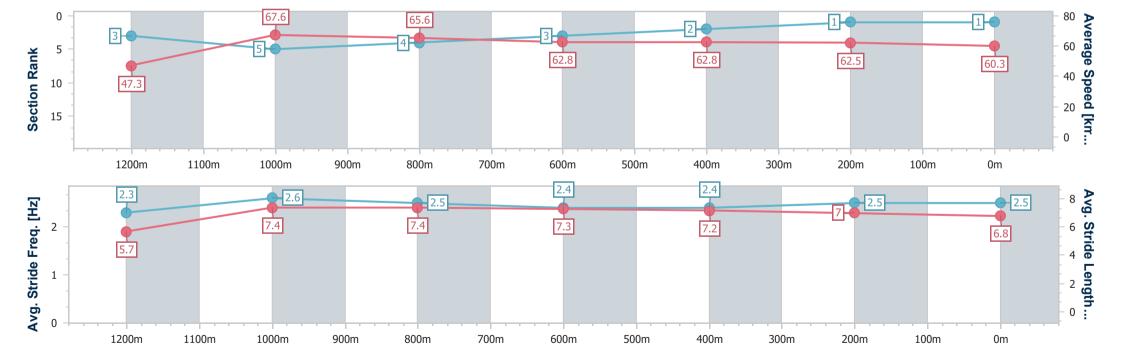

# Horse/Jockey Name Super Quick Final Rank 2 Fastest Section Time (Section) Top Speed [km/h] (Section) 67.4 (1200m) Race State Finished

### **Ipswich QLD Professional**

Race 8: BARRIER REEF POOLS Class 3 Handicap - 1350m

15 January 2025 - 17:13

Track Rating: Good 4, Weather: Fine, Rail Position: +6m Entire

| Section                | Overall                  | 1200m                    | 1000m                    | 800m                     | 600m                     | 400m                     | 200m                     |
|------------------------|--------------------------|--------------------------|--------------------------|--------------------------|--------------------------|--------------------------|--------------------------|
| Section Times          | 1:19.59 [2]<br>(0:11.40) | 1:08.19 [2]<br>(0:10.88) | 0:57.31 [6]<br>(0:11.08) | 0:46.23 [6]<br>(0:11.29) | 0:34.94 [6]<br>(0:11.44) | 0:23.50 [4]<br>(0:11.61) | 0:11.89 [2]<br>(0:11.89) |
| Average Speed [km/h]   | 47.7                     | 66.4                     | 65.0                     | 63.9                     | 63.2                     | 62.3                     | 60.6                     |
| Top Speed [km/h]       | 64.3                     | 67.4                     | 66.1                     | 65.1                     | 64.3                     | 62.9                     | 62.4                     |
| Avg. Dist. to Rail [m] | 7.0                      | 3.6                      | 0.3                      | 0.8                      | 1.4                      | 1.6                      | 2.5                      |
| Avg. Stride Freq. [Hz] | 2.3                      | 2.4                      | 2.3                      | 2.3                      | 2.3                      | 2.3                      | 2.2                      |
| Avg. Stride Length [m] | 5.9                      | 7.7                      | 7.7                      | 7.7                      | 7.6                      | 7.5                      | 7.5                      |

Report Created: Wed 15 January 2025 17:38 GMT+10

[] Ranking at each section and finish

-:--- No data available at this section