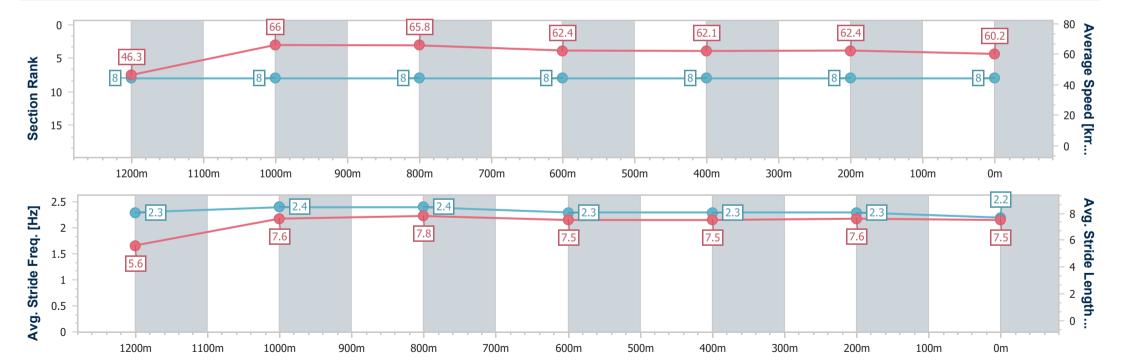

# Horse/Jockey Name Naughty Words Final Rank 8 Fastest Section Time (Section) Top Speed [km/h] (Section) Race State Finished

### **Ipswich QLD Professional**

Race 8: BARRIER REEF POOLS Class 3 Handicap - 1350m

15 January 2025 - 17:13

Track Rating: Good 4, Weather: Fine, Rail Position: +6m Entire

| Section                | Overall                  | 1200m                    | 1000m                    | 800m                     | 600m                     | 400m                     | 200m                     |
|------------------------|--------------------------|--------------------------|--------------------------|--------------------------|--------------------------|--------------------------|--------------------------|
| Section Times          | 1:20.13 [8]<br>(0:11.65) | 1:08.48 [8]<br>(0:10.89) | 0:57.59 [8]<br>(0:10.95) | 0:46.64 [8]<br>(0:11.48) | 0:35.16 [8]<br>(0:11.58) | 0:23.58 [8]<br>(0:11.62) | 0:11.96 [8]<br>(0:11.96) |
| Average Speed [km/h]   | 46.3                     | 66.0                     | 65.8                     | 62.4                     | 62.1                     | 62.4                     | 60.2                     |
| Top Speed [km/h]       | 63.3                     | 67.6                     | 67.6                     | 64.8                     | 62.3                     | 62.7                     | 61.3                     |
| Avg. Dist. to Rail [m] | 0.6                      | 0.8                      | 0.8                      | 0.9                      | 0.5                      | 2.2                      | 3.9                      |
| Avg. Stride Freq. [Hz] | 2.3                      | 2.4                      | 2.4                      | 2.3                      | 2.3                      | 2.3                      | 2.2                      |
| Avg. Stride Length [m] | 5.6                      | 7.6                      | 7.8                      | 7.5                      | 7.5                      | 7.6                      | 7.5                      |

Report Created: Wed 15 January 2025 17:38 GMT+10

[] Ranking at each section and finish

-:--- No data available at this section