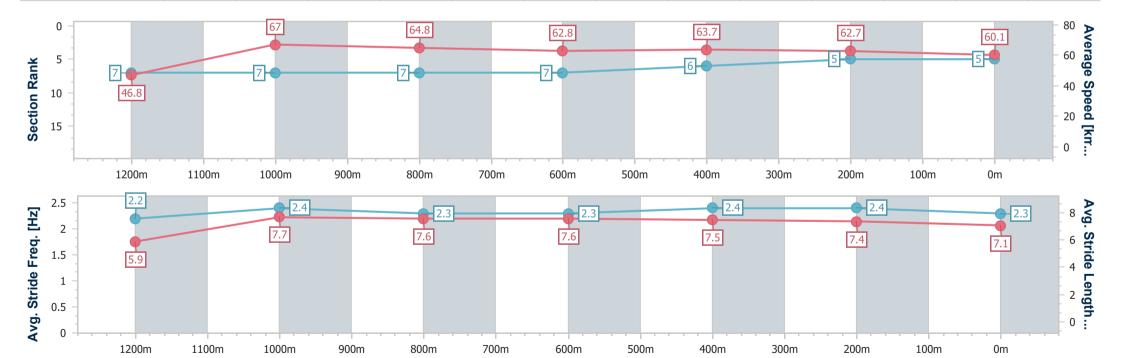

### Horse/Jockey Name Araminta Final Rank 5 Fastest Section Time (Section) 0:10.74 (1200m) Top Speed [km/h] (Section) 68.2 (1200m)

Finished

### **Ipswich QLD Professional**

Race 8: BARRIER REEF POOLS Class 3 Handicap - 1350m

15 January 2025 - 17:13

Track Rating: Good 4, Weather: Fine, Rail Position: +6m Entire

| Section                | Overall                  | 1200m                    | 1000m                    | 800m                     | 600m                     | 400m                     | 200m                     |
|------------------------|--------------------------|--------------------------|--------------------------|--------------------------|--------------------------|--------------------------|--------------------------|
| Section Times          | 1:19.77 [5]<br>(0:11.57) | 1:08.20 [7]<br>(0:10.74) | 0:57.46 [7]<br>(0:11.08) | 0:46.38 [7]<br>(0:11.50) | 0:34.88 [7]<br>(0:11.35) | 0:23.53 [6]<br>(0:11.56) | 0:11.97 [5]<br>(0:11.97) |
| Average Speed [km/h]   | 46.8                     | 67.0                     | 64.8                     | 62.8                     | 63.7                     | 62.7                     | 60.1                     |
| Top Speed [km/h]       | 65.4                     | 68.2                     | 66.9                     | 64.9                     | 64.4                     | 63.5                     | 62.4                     |
| Avg. Dist. to Rail [m] | 7.0                      | 2.1                      | 0.6                      | 0.4                      | 0.7                      | 2.5                      | 4.0                      |
| Avg. Stride Freq. [Hz] | 2.2                      | 2.4                      | 2.3                      | 2.3                      | 2.4                      | 2.4                      | 2.3                      |
| Avg. Stride Length [m] | 5.9                      | 7.7                      | 7.6                      | 7.6                      | 7.5                      | 7.4                      | 7.1                      |