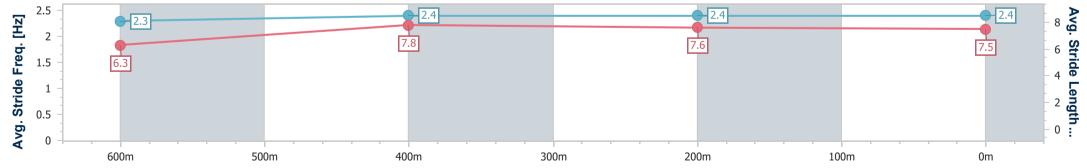

Ipswich QLD Professional

Race 2: GREAT NORTHERN QTIS Two-Year-Old Handicap -800m 15 January 2025 - 13:39

Track Rating: Good 4, Weather: Fine, Rail Position: +6m Entire

| Section                | Overall                  | 600m                     | 400m                     | 200m                     |  |  |  |  |  |
|------------------------|--------------------------|--------------------------|--------------------------|--------------------------|--|--|--|--|--|
| Section Times          | 0:46.45 [5]<br>(0:13.59) | 0:32.86 [3]<br>(0:10.58) | 0:22.28 [3]<br>(0:11.00) | 0:11.28 [4]<br>(0:11.28) |  |  |  |  |  |
| Average Speed [km/h]   | 53.1                     | 67.9                     | 65.2                     | 63.9                     |  |  |  |  |  |
| Top Speed [km/h]       | 68.9                     | 70.3                     | 66.5                     | 66.1                     |  |  |  |  |  |
| Avg. Dist. to Rail [m] | 3.1                      | 0.9                      | 0.9                      | 1.2                      |  |  |  |  |  |
| Avg. Stride Freq. [Hz] | 2.3                      | 2.4                      | 2.4                      | 2.4                      |  |  |  |  |  |
| Avg. Stride Length [m] | 6.3                      | 7.8                      | 7.6                      | 7.5                      |  |  |  |  |  |