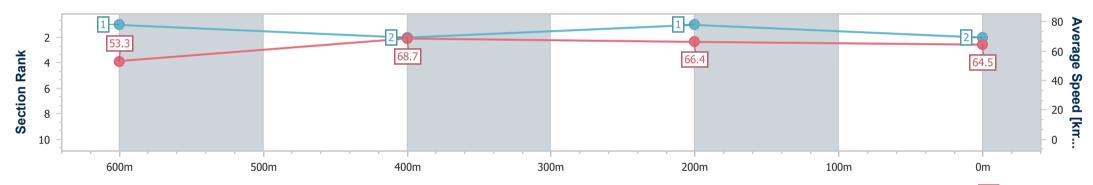

Race 2: GREAT NORTHERN QTIS Two-Year-Old Handicap -800m 15 January 2025 - 13:39

Track Rating: Good 4, Weather: Fine, Rail Position: +6m Entire

| Section                | Overall                  | 600m                     | 400m                     | 200m                     |  |  |  |  |  |
|------------------------|--------------------------|--------------------------|--------------------------|--------------------------|--|--|--|--|--|
| Section Times          | 0:46.10 [2]<br>(0:13.51) | 0:32.59 [1]<br>(0:10.53) | 0:22.06 [2]<br>(0:10.87) | 0:11.19 [1]<br>(0:11.19) |  |  |  |  |  |
| Average Speed [km/h]   | 53.3                     | 68.7                     | 66.4                     | 64.5                     |  |  |  |  |  |
| Top Speed [km/h]       | 70.6                     | 70.5                     | 67.6                     | 66.1                     |  |  |  |  |  |
| Avg. Dist. to Rail [m] | 6.6                      | 2.9                      | 0.5                      | 0.9                      |  |  |  |  |  |
| Avg. Stride Freq. [Hz] | 2.5                      | 2.6                      | 2.5                      | 2.4                      |  |  |  |  |  |
| Avg. Stride Length [m] | 5.9                      | 7.3                      | 7.3                      | 7.3                      |  |  |  |  |  |