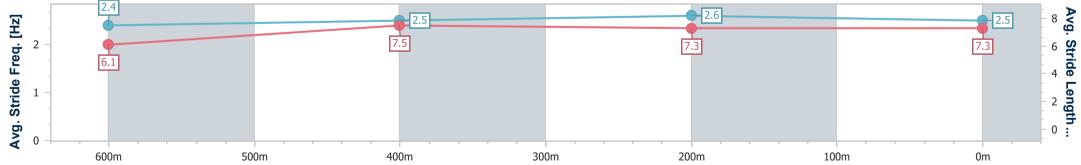

Ipswich QLD Professional

Race 2: GREAT NORTHERN QTIS Two-Year-Old Handicap -800m 15 January 2025 - 13:39

Track Rating: Good 4, Weather: Fine, Rail Position: +6m Entire

| Section                | Overall                  | 600m                     | 400m                     | 200m                     |  |  |  |  |  |
|------------------------|--------------------------|--------------------------|--------------------------|--------------------------|--|--|--|--|--|
| Section Times          | 0:45.94 [1]<br>(0:13.66) | 0:32.28 [4]<br>(0:10.62) | 0:21.66 [4]<br>(0:10.71) | 0:10.95 [3]<br>(0:10.95) |  |  |  |  |  |
| Average Speed [km/h]   | 52.7                     | 68.4                     | 67.3                     | 66.1                     |  |  |  |  |  |
| Top Speed [km/h]       | 69.3                     | 70.0                     | 68.2                     | 67.5                     |  |  |  |  |  |
| Avg. Dist. to Rail [m] | 5.2                      | 3.2                      | 0.7                      | 1.4                      |  |  |  |  |  |
| Avg. Stride Freq. [Hz] | 2.4                      | 2.5                      | 2.6                      | 2.5                      |  |  |  |  |  |
| Avg. Stride Length [m] | 6.1                      | 7.5                      | 7.3                      | 7.3                      |  |  |  |  |  |