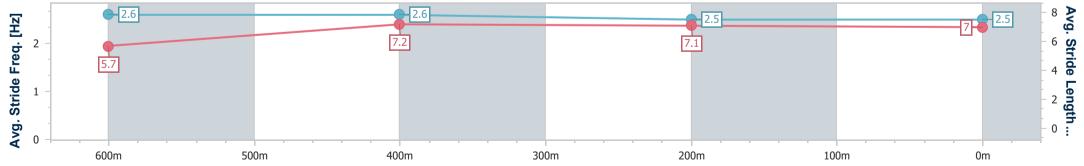

Race 2: GREAT NORTHERN QTIS Two-Year-Old Handicap -800m 15 January 2025 - 13:39

Track Rating: Good 4, Weather: Fine, Rail Position: +6m Entire

| Section                | Overall                  | 600m                     | 400m                     | 200m                     |  |  |  |  |  |
|------------------------|--------------------------|--------------------------|--------------------------|--------------------------|--|--|--|--|--|
| Section Times          | 0:46.10 [2]<br>(0:13.51) | 0:32.59 [1]<br>(0:10.53) | 0:22.06 [2]<br>(0:10.87) | 0:11.19 [1]<br>(0:11.19) |  |  |  |  |  |
| Average Speed [km/h]   | 53.3                     | 68.7                     | 66.4                     | 64.5                     |  |  |  |  |  |
| Top Speed [km/h]       | 70.6                     | 70.5                     | 67.6                     | 66.1                     |  |  |  |  |  |
| Avg. Dist. to Rail [m] | 6.6                      | 2.9                      | 0.5                      | 0.9                      |  |  |  |  |  |
| Avg. Stride Freq. [Hz] | 2.5                      | 2.6                      | 2.5                      | 2.4                      |  |  |  |  |  |
| Avg. Stride Length [m] | 5.9                      | 7.3                      | 7.3                      | 7.3                      |  |  |  |  |  |