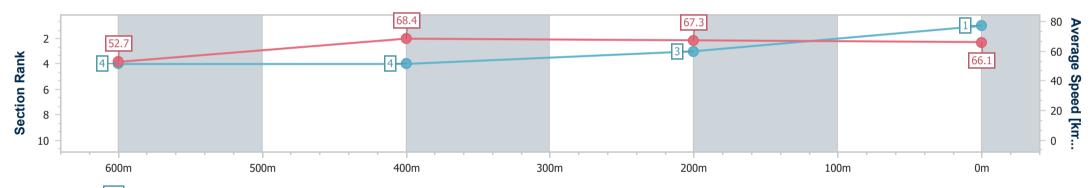

Ipswich QLD Professional

Race 2: GREAT NORTHERN QTIS Two-Year-Old Handicap -800m 15 January 2025 - 13:39

Track Rating: Good 4, Weather: Fine, Rail Position: +6m Entire

| Section                | Overall                  | 600m                     | 400m                     | 200m                     |  |  |  |  |  |
|------------------------|--------------------------|--------------------------|--------------------------|--------------------------|--|--|--|--|--|
| Section Times          | 0:45.94 [1]<br>(0:13.66) | 0:32.28 [4]<br>(0:10.62) | 0:21.66 [4]<br>(0:10.71) | 0:10.95 [3]<br>(0:10.95) |  |  |  |  |  |
| Average Speed [km/h]   | 52.7                     | 68.4                     | 67.3                     | 66.1                     |  |  |  |  |  |
| Top Speed [km/h]       | 69.3                     | 70.0                     | 68.2                     | 67.5                     |  |  |  |  |  |
| Avg. Dist. to Rail [m] | 5.2                      | 3.2                      | 0.7                      | 1.4                      |  |  |  |  |  |
| Avg. Stride Freq. [Hz] | 2.4                      | 2.5                      | 2.6                      | 2.5                      |  |  |  |  |  |
| Avg. Stride Length [m] | 6.1                      | 7.5                      | 7.3                      | 7.3                      |  |  |  |  |  |