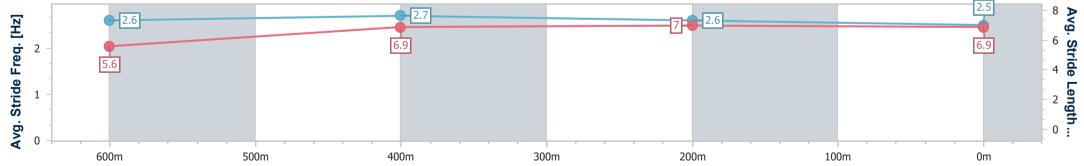

Ipswich QLD Professional

Race 2: GREAT NORTHERN QTIS Two-Year-Old Handicap -800m 15 January 2025 - 13:39

Track Rating: Good 4, Weather: Fine, Rail Position: +6m Entire

| Section                | Overall                  | 600m                     | 400m                     | 200m                     |  |  |  |  |
|------------------------|--------------------------|--------------------------|--------------------------|--------------------------|--|--|--|--|
| Section Times          | 0:46.23 [4]<br>(0:13.54) | 0:32.69 [2]<br>(0:10.48) | 0:22.21 [1]<br>(0:10.94) | 0:11.27 [2]<br>(0:11.27) |  |  |  |  |
| Average Speed [km/h]   | 53.2                     | 68.7                     | 65.6                     | 64.1                     |  |  |  |  |
| Top Speed [km/h]       | 69.4                     | 69.9                     | 66.8                     | 66.3                     |  |  |  |  |
| Avg. Dist. to Rail [m] | 4.7                      | 1.5                      | 1.6                      | 2.2                      |  |  |  |  |
| Avg. Stride Freq. [Hz] | 2.5                      | 2.7                      | 2.6                      | 2.5                      |  |  |  |  |
| Avg. Stride Length [m] | 5.8                      | 7.1                      | 7.1                      | 7.2                      |  |  |  |  |