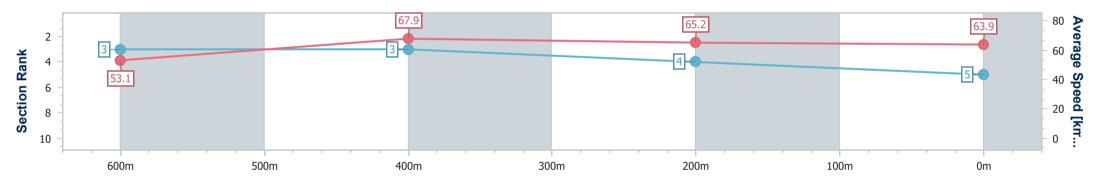

Ipswich QLD Professional

Race 2: GREAT NORTHERN QTIS Two-Year-Old Handicap -800m 15 January 2025 - 13:39

Track Rating: Good 4, Weather: Fine, Rail Position: +6m Entire

| Section                | Overall                  | 600m                     | 400m                     | 200m                     |  |  |  |  |  |
|------------------------|--------------------------|--------------------------|--------------------------|--------------------------|--|--|--|--|--|
| Section Times          | 0:46.45 [5]<br>(0:13.59) | 0:32.86 [3]<br>(0:10.58) | 0:22.28 [3]<br>(0:11.00) | 0:11.28 [4]<br>(0:11.28) |  |  |  |  |  |
| Average Speed [km/h]   | 53.1                     | 67.9                     | 65.2                     | 63.9                     |  |  |  |  |  |
| Top Speed [km/h]       | 68.9                     | 70.3                     | 66.5                     | 66.1                     |  |  |  |  |  |
| Avg. Dist. to Rail [m] | 3.1                      | 0.9                      | 0.9                      | 1.2                      |  |  |  |  |  |
| Avg. Stride Freq. [Hz] | 2.3                      | 2.4                      | 2.4                      | 2.4                      |  |  |  |  |  |
| Avg. Stride Length [m] | 6.3                      | 7.8                      | 7.6                      | 7.5                      |  |  |  |  |  |