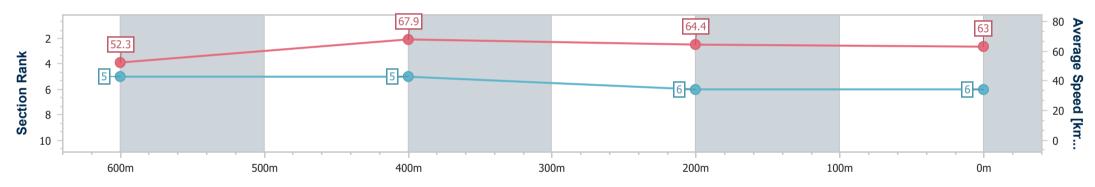

Ipswich QLD Professional

Race 2: GREAT NORTHERN QTIS Two-Year-Old Handicap -800m 15 January 2025 - 13:39

Page 7/9

data processed by

Track Rating: Good 4, Weather: Fine, Rail Position: +6m Entire

| Section                | Overall                  | 600m                     | 400m                     | 200m                     |  |  |  |  |  |
|------------------------|--------------------------|--------------------------|--------------------------|--------------------------|--|--|--|--|--|
| Section Times          | 0:47.00 [6]<br>(0:13.79) | 0:33.21 [5]<br>(0:10.64) | 0:22.57 [5]<br>(0:11.13) | 0:11.44 [6]<br>(0:11.44) |  |  |  |  |  |
| Average Speed [km/h]   | 52.3                     | 67.9                     | 64.4                     | 63.0                     |  |  |  |  |  |
| Top Speed [km/h]       | 69.0                     | 69.5                     | 65.3                     | 64.5                     |  |  |  |  |  |
| Avg. Dist. to Rail [m] | 1.8                      | 1.1                      | 1.1                      | 1.0                      |  |  |  |  |  |
| Avg. Stride Freq. [Hz] | 2.6                      | 2.6                      | 2.5                      | 2.5                      |  |  |  |  |  |
| Avg. Stride Length [m] | 5.7                      | 7.2                      | 7.1                      | 7.0                      |  |  |  |  |  |