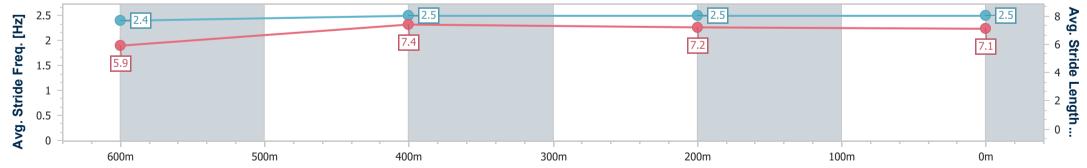

Ipswich QLD Professional

Race 2: GREAT NORTHERN QTIS Two-Year-Old Handicap -800m 15 January 2025 - 13:39

Track Rating: Good 4, Weather: Fine, Rail Position: +6m Entire

| Section                | Overall                  | 600m                     | 400m                     | 200m                     |  |  |  |  |  |
|------------------------|--------------------------|--------------------------|--------------------------|--------------------------|--|--|--|--|--|
| Section Times          | 0:45.94 [1]<br>(0:13.66) | 0:32.28 [4]<br>(0:10.62) | 0:21.66 [4]<br>(0:10.71) | 0:10.95 [3]<br>(0:10.95) |  |  |  |  |  |
| Average Speed [km/h]   | 52.7                     | 68.4                     | 67.3                     | 66.1                     |  |  |  |  |  |
| Top Speed [km/h]       | 69.3                     | 70.0                     | 68.2                     | 67.5                     |  |  |  |  |  |
| Avg. Dist. to Rail [m] | 5.2                      | 3.2                      | 0.7                      | 1.4                      |  |  |  |  |  |
| Avg. Stride Freq. [Hz] | 2.4                      | 2.5                      | 2.6                      | 2.5                      |  |  |  |  |  |
| Avg. Stride Length [m] | 6.1                      | 7.5                      | 7.3                      | 7.3                      |  |  |  |  |  |