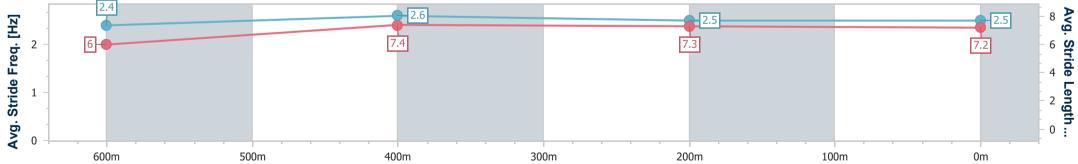

Ipswich QLD Professional

Race 2: GREAT NORTHERN QTIS Two-Year-Old Handicap -800m 15 January 2025 - 13:39

Track Rating: Good 4, Weather: Fine, Rail Position: +6m Entire

| Section                | Overall                  | 600m                     | 400m                     | 200m                     |  |  |  |  |  |
|------------------------|--------------------------|--------------------------|--------------------------|--------------------------|--|--|--|--|--|
| Section Times          | 0:46.22 [3]<br>(0:14.03) | 0:32.19 [7]<br>(0:10.65) | 0:21.54 [7]<br>(0:10.79) | 0:10.75 [5]<br>(0:10.75) |  |  |  |  |  |
| Average Speed [km/h]   | 51.3                     | 68.5                     | 67.0                     | 67.1                     |  |  |  |  |  |
| Top Speed [km/h]       | 67.7                     | 70.1                     | 68.2                     | 69.0                     |  |  |  |  |  |
| Avg. Dist. to Rail [m] | 8.4                      | 4.7                      | 1.1                      | 4.2                      |  |  |  |  |  |
| Avg. Stride Freq. [Hz] | 2.4                      | 2.6                      | 2.5                      | 2.5                      |  |  |  |  |  |
| Avg. Stride Length [m] | 6.0                      | 7.4                      | 7.3                      | 7.2                      |  |  |  |  |  |