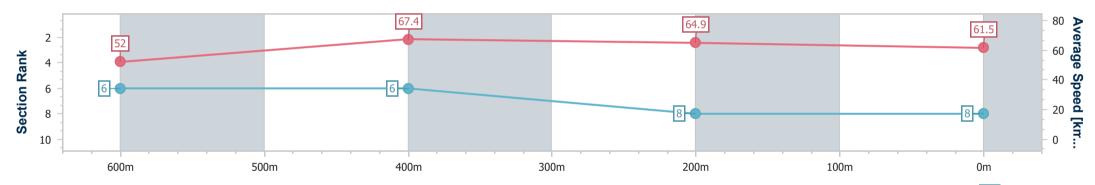

Ipswich QLD Professional

Race 2: GREAT NORTHERN QTIS Two-Year-Old Handicap -800m 15 January 2025 - 13:39

Track Rating: Good 4, Weather: Fine, Rail Position: +6m Entire

| Section                | Overall                  | 600m                     | 400m                     | 200m                     |  |  |  |  |  |
|------------------------|--------------------------|--------------------------|--------------------------|--------------------------|--|--|--|--|--|
| Section Times          | 0:47.52 [8]<br>(0:13.90) | 0:33.62 [6]<br>(0:10.76) | 0:22.86 [6]<br>(0:11.15) | 0:11.71 [8]<br>(0:11.71) |  |  |  |  |  |
| Average Speed [km/h]   | 52.0                     | 67.4                     | 64.9                     | 61.5                     |  |  |  |  |  |
| Top Speed [km/h]       | 68.6                     | 69.1                     | 66.7                     | 63.9                     |  |  |  |  |  |
| Avg. Dist. to Rail [m] | 3.5                      | 2.7                      | 2.3                      | 6.5                      |  |  |  |  |  |
| Avg. Stride Freq. [Hz] | 2.6                      | 2.7                      | 2.6                      | 2.5                      |  |  |  |  |  |
| Avg. Stride Length [m] | 5.6                      | 6.9                      | 7.0                      | 6.9                      |  |  |  |  |  |