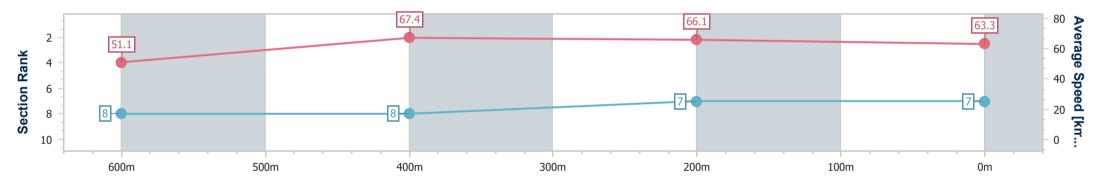

Ipswich QLD Professional

Race 2: GREAT NORTHERN QTIS Two-Year-Old Handicap -800m 15 January 2025 - 13:39

Track Rating: Good 4, Weather: Fine, Rail Position: +6m Entire

| Section                | Overall                  | 600m                     | 400m                     | 200m                     |  |  |  |  |  |
|------------------------|--------------------------|--------------------------|--------------------------|--------------------------|--|--|--|--|--|
| Section Times          | 0:47.08 [7]<br>(0:14.05) | 0:33.03 [8]<br>(0:10.76) | 0:22.27 [8]<br>(0:10.85) | 0:11.42 [7]<br>(0:11.42) |  |  |  |  |  |
| Average Speed [km/h]   | 51.1                     | 67.4                     | 66.1                     | 63.3                     |  |  |  |  |  |
| Top Speed [km/h]       | 66.5                     | 68.4                     | 66.7                     | 66.2                     |  |  |  |  |  |
| Avg. Dist. to Rail [m] | 8.8                      | 2.4                      | 1.2                      | 3.2                      |  |  |  |  |  |
| Avg. Stride Freq. [Hz] | 2.4                      | 2.5                      | 2.5                      | 2.5                      |  |  |  |  |  |
| Avg. Stride Length [m] | 5.9                      | 7.4                      | 7.2                      | 7.1                      |  |  |  |  |  |