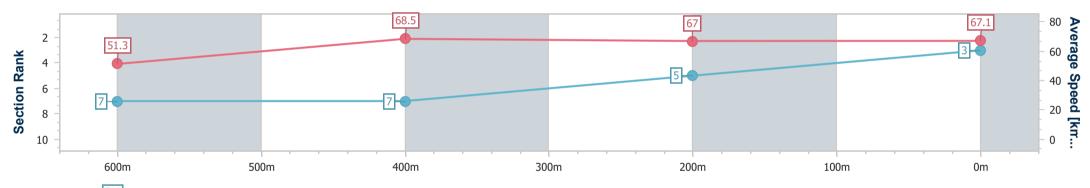

Ipswich QLD Professional

Race 2: GREAT NORTHERN QTIS Two-Year-Old Handicap -800m 15 January 2025 - 13:39

Track Rating: Good 4, Weather: Fine, Rail Position: +6m Entire

| Section                | Overall                  | 600m                     | 400m                     | 200m                     |  |  |  |  |  |
|------------------------|--------------------------|--------------------------|--------------------------|--------------------------|--|--|--|--|--|
| Section Times          | 0:46.22 [3]<br>(0:14.03) | 0:32.19 [7]<br>(0:10.65) | 0:21.54 [7]<br>(0:10.79) | 0:10.75 [5]<br>(0:10.75) |  |  |  |  |  |
| Average Speed [km/h]   | 51.3                     | 68.5                     | 67.0                     | 67.1                     |  |  |  |  |  |
| Top Speed [km/h]       | 67.7                     | 70.1                     | 68.2                     | 69.0                     |  |  |  |  |  |
| Avg. Dist. to Rail [m] | 8.4                      | 4.7                      | 1.1                      | 4.2                      |  |  |  |  |  |
| Avg. Stride Freq. [Hz] | 2.4                      | 2.6                      | 2.5                      | 2.5                      |  |  |  |  |  |
| Avg. Stride Length [m] | 6.0                      | 7.4                      | 7.3                      | 7.2                      |  |  |  |  |  |