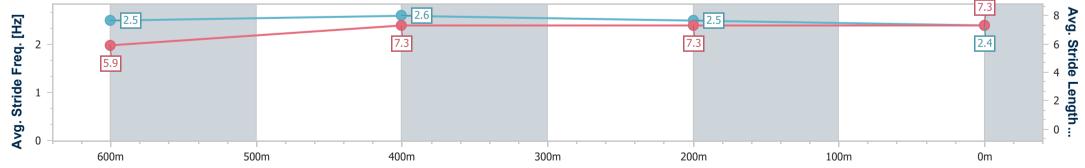

Race 2: GREAT NORTHERN QTIS Two-Year-Old Handicap -800m 15 January 2025 - 13:39

Track Rating: Good 4, Weather: Fine, Rail Position: +6m Entire

| Section                | Overall                  | 600m                     | 400m                     | 200m                     |  |  |  |  |  |
|------------------------|--------------------------|--------------------------|--------------------------|--------------------------|--|--|--|--|--|
| Section Times          | 0:46.10 [2]<br>(0:13.51) | 0:32.59 [1]<br>(0:10.53) | 0:22.06 [2]<br>(0:10.87) | 0:11.19 [1]<br>(0:11.19) |  |  |  |  |  |
| Average Speed [km/h]   | 53.3                     | 68.7                     | 66.4                     | 64.5                     |  |  |  |  |  |
| Top Speed [km/h]       | 70.6                     | 70.5                     | 67.6                     | 66.1                     |  |  |  |  |  |
| Avg. Dist. to Rail [m] | 6.6                      | 2.9                      | 0.5                      | 0.9                      |  |  |  |  |  |
| Avg. Stride Freq. [Hz] | 2.5                      | 2.6                      | 2.5                      | 2.4                      |  |  |  |  |  |
| Avg. Stride Length [m] | 5.9                      | 7.3                      | 7.3                      | 7.3                      |  |  |  |  |  |