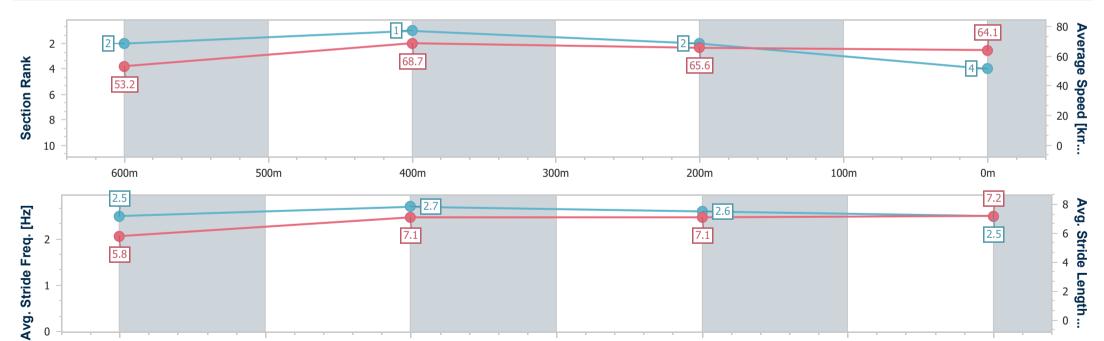

Ipswich QLD Professional

Race 2: GREAT NORTHERN QTIS Two-Year-Old Handicap -800m 15 January 2025 - 13:39

Track Rating: Good 4, Weather: Fine, Rail Position: +6m Entire

| Section                | Overall                  | 600m                     | 400m                     | 200m                     |  |  |  |  |
|------------------------|--------------------------|--------------------------|--------------------------|--------------------------|--|--|--|--|
| Section Times          | 0:46.23 [4]<br>(0:13.54) | 0:32.69 [2]<br>(0:10.48) | 0:22.21 [1]<br>(0:10.94) | 0:11.27 [2]<br>(0:11.27) |  |  |  |  |
| Average Speed [km/h]   | 53.2                     | 68.7                     | 65.6                     | 64.1                     |  |  |  |  |
| Top Speed [km/h]       | 69.4                     | 69.9                     | 66.8                     | 66.3                     |  |  |  |  |
| Avg. Dist. to Rail [m] | 4.7                      | 1.5                      | 1.6                      | 2.2                      |  |  |  |  |
| Avg. Stride Freq. [Hz] | 2.5                      | 2.7                      | 2.6                      | 2.5                      |  |  |  |  |
| Avg. Stride Length [m] | 5.8                      | 7.1                      | 7.1                      | 7.2                      |  |  |  |  |