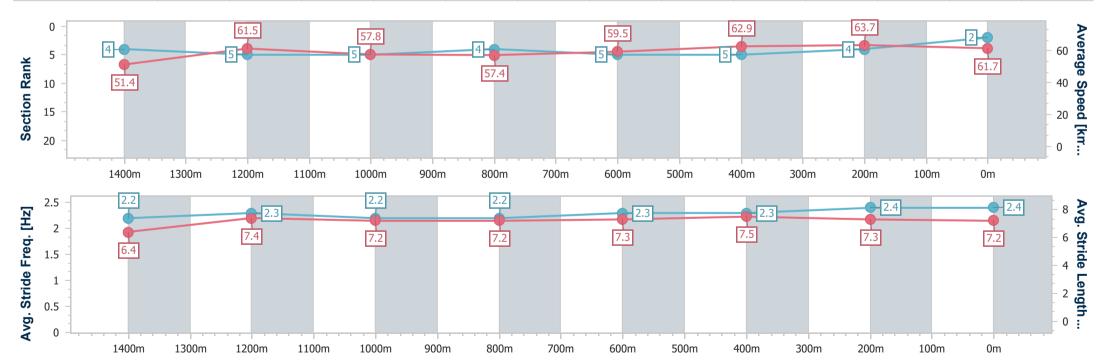

Race 5: BARRIER REEF POOLS BENCHMARK 58 Handicap - 1600m

12 January 2025 - 14:50 Track Rating: Synthetic, Weather: Overcast, Rail Position: True

| Section                | Overall                  | 1400m                    | 1200m                    | 1000m                    | 800m                     | 600m                     | 400m                     | 200m                     |  |
|------------------------|--------------------------|--------------------------|--------------------------|--------------------------|--------------------------|--------------------------|--------------------------|--------------------------|--|
| Section Times          | 1:38.29 [3]<br>(0:14.34) | 1:23.95 [6]<br>(0:11.83) | 1:12.12 [6]<br>(0:12.46) | 0:59.66 [6]<br>(0:12.66) | 0:47.00 [7]<br>(0:12.20) | 0:34.80 [7]<br>(0:11.97) | 0:22.83 [6]<br>(0:11.31) | 0:11.52 [6]<br>(0:11.52) |  |
| Average Speed [km/h]   | 50.8                     | 61.2                     | 57.9                     | 56.9                     | 59.4                     | 61.2                     | 64.1                     | 62.0                     |  |
| Top Speed [km/h]       | 62.3                     | 63.3                     | 60.3                     | 57.6                     | 61.0                     | 63.4                     | 65.1                     | 64.2                     |  |
| Avg. Dist. to Rail [m] | 5.4                      | 1.2                      | 1.2                      | 1.2                      | 1.1                      | 2.7                      | 9.1                      | 12.4                     |  |
| Avg. Stride Freq. [Hz] | 2.1                      | 2.3                      | 2.2                      | 2.2                      | 2.2                      | 2.3                      | 2.3                      | 2.3                      |  |
| Avg. Stride Length [m] | 6.6                      | 7.5                      | 7.4                      | 7.3                      | 7.5                      | 7.5                      | 7.6                      | 7.4                      |  |