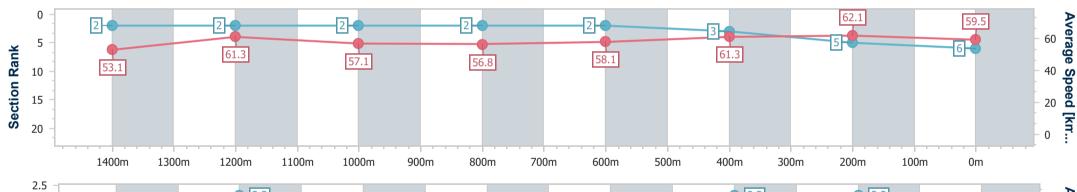

Race 5: BARRIER REEF POOLS BENCHMARK 58 Handicap - 1600m

12 January 2025 - 14:50 Track Rating: Synthetic, Weather: Overcast, Rail Position: True

| Section                | Overall                  | 1400m                    | 1200m                    | 1000m                    | 800m                     | 600m                     | 400m                     | 200m                     |  |  |  |
|------------------------|--------------------------|--------------------------|--------------------------|--------------------------|--------------------------|--------------------------|--------------------------|--------------------------|--|--|--|
| Section Times          | 1:38.67 [6]<br>(0:13.68) | 1:24.99 [2]<br>(0:11.76) | 1:13.23 [2]<br>(0:12.64) | 1:00.59 [2]<br>(0:12.68) | 0:47.91 [2]<br>(0:12.33) | 0:35.58 [2]<br>(0:11.88) | 0:23.70 [3]<br>(0:11.64) | 0:12.06 [5]<br>(0:12.06) |  |  |  |
| Average Speed [km/h]   | 53.1                     | 61.3                     | 57.1                     | 56.8                     | 58.1                     | 61.3                     | 62.1                     | 59.5                     |  |  |  |
| Top Speed [km/h]       | 65.4                     | 63.8                     | 58.7                     | 57.2                     | 60.8                     | 62.1                     | 63.5                     | 61.8                     |  |  |  |
| Avg. Dist. to Rail [m] | 3.8                      | 1.1                      | 1.1                      | 0.9                      | 0.4                      | 1.7                      | 4.3                      | 5.1                      |  |  |  |
| Avg. Stride Freq. [Hz] | 2.2                      | 2.3                      | 2.2                      | 2.2                      | 2.2                      | 2.3                      | 2.3                      | 2.2                      |  |  |  |
| Avg. Stride Length [m] | 6.7                      | 7.5                      | 7.3                      | 7.3                      | 7.4                      | 7.4                      | 7.4                      | 7.3                      |  |  |  |