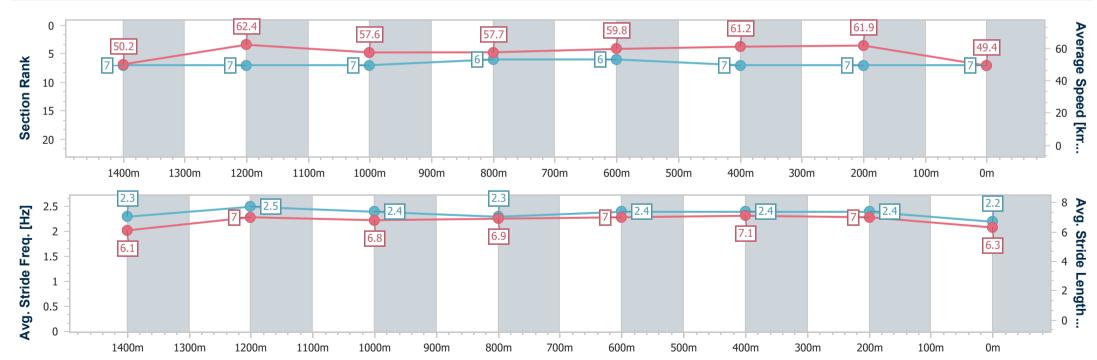

| Section                | Overall                  | 1400m                    | 1200m                    | 1000m                    | 800m                     | 600m                     | 400m                     | 200m                     |  |  |  |
|------------------------|--------------------------|--------------------------|--------------------------|--------------------------|--------------------------|--------------------------|--------------------------|--------------------------|--|--|--|
| Section Times          | 1:41.60 [7]<br>(0:14.53) | 1:27.07 [7]<br>(0:11.65) | 1:15.42 [7]<br>(0:12.57) | 1:02.85 [7]<br>(0:12.51) | 0:50.34 [6]<br>(0:12.17) | 0:38.17 [6]<br>(0:12.05) | 0:26.12 [7]<br>(0:11.67) | 0:14.45 [7]<br>(0:14.45) |  |  |  |
| Average Speed [km/h]   | 50.2                     | 62.4                     | 57.6                     | 57.7                     | 59.8                     | 61.2                     | 61.9                     | 49.4                     |  |  |  |
| Top Speed [km/h]       | 62.4                     | 63.7                     | 61.0                     | 58.8                     | 61.7                     | 62.4                     | 63.2                     | 59.1                     |  |  |  |
| Avg. Dist. to Rail [m] | 3.5                      | 3.8                      | 3.0                      | 2.2                      | 2.0                      | 3.6                      | 9.7                      | 9.2                      |  |  |  |
| Avg. Stride Freq. [Hz] | 2.3                      | 2.5                      | 2.4                      | 2.3                      | 2.4                      | 2.4                      | 2.4                      | 2.2                      |  |  |  |
| Avg. Stride Length [m] | 6.1                      | 7.0                      | 6.8                      | 6.9                      | 7.0                      | 7.1                      | 7.0                      | 6.3                      |  |  |  |