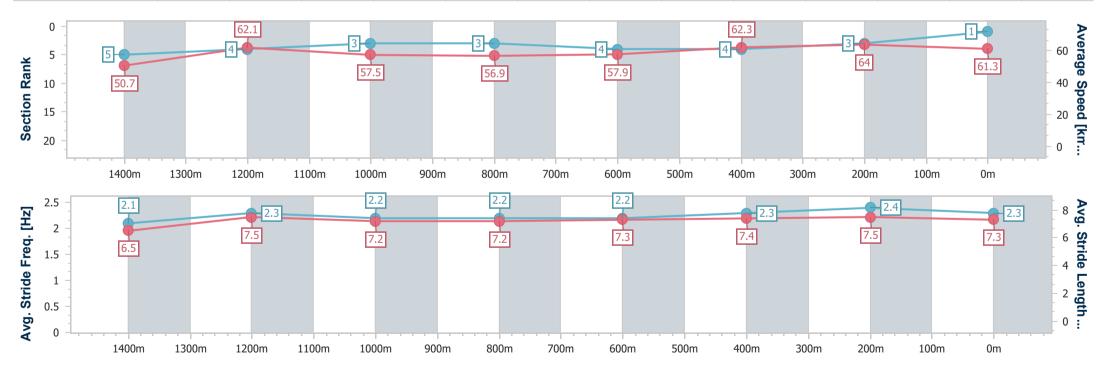

Race 5: BARRIER REEF POOLS BENCHMARK 58 Handicap - 1600m

Page 3/9

data processed by

12 January 2025 - 14:50 Track Rating: Synthetic, Weather: Overcast, Rail Position: True

| Section                | Overall                  | 1400m                    | 1200m                    | 1000m                    | 800m                     | 600m                     | 400m                     | 200m                     |  |  |  |
|------------------------|--------------------------|--------------------------|--------------------------|--------------------------|--------------------------|--------------------------|--------------------------|--------------------------|--|--|--|
| Section Times          | 1:38.07 [1]<br>(0:14.15) | 1:23.92 [5]<br>(0:11.55) | 1:12.37 [4]<br>(0:12.46) | 0:59.91 [3]<br>(0:12.68) | 0:47.23 [3]<br>(0:12.45) | 0:34.78 [4]<br>(0:11.80) | 0:22.98 [4]<br>(0:11.26) | 0:11.72 [3]<br>(0:11.72) |  |  |  |
| Average Speed [km/h]   | 50.7                     | 62.1                     | 57.5                     | 56.9                     | 57.9                     | 62.3                     | 64.0                     | 61.3                     |  |  |  |
| Top Speed [km/h]       | 63.3                     | 63.5                     | 60.6                     | 57.7                     | 59.4                     | 64.0                     | 65.3                     | 62.9                     |  |  |  |
| Avg. Dist. to Rail [m] | 1.9                      | 1.6                      | 0.6                      | 0.4                      | 0.3                      | 3.1                      | 6.4                      | 8.3                      |  |  |  |
| Avg. Stride Freq. [Hz] | 2.1                      | 2.3                      | 2.2                      | 2.2                      | 2.2                      | 2.3                      | 2.4                      | 2.3                      |  |  |  |
| Avg. Stride Length [m] | 6.5                      | 7.5                      | 7.2                      | 7.2                      | 7.3                      | 7.4                      | 7.5                      | 7.3                      |  |  |  |