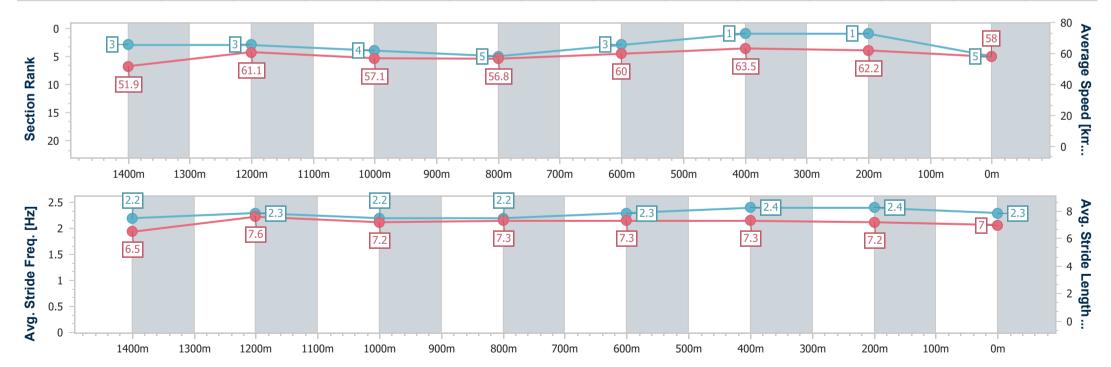

Race 5: BARRIER REEF POOLS BENCHMARK 58 Handicap - 1600m

12 January 2025 - 14:50 Track Rating: Synthetic, Weather: Overcast, Rail Position: True

| Section                | Overall                  | 1400m                    | 1200m                    | 1000m                    | 800m                     | 600m                     | 400m                     | 200m                     |  |
|------------------------|--------------------------|--------------------------|--------------------------|--------------------------|--------------------------|--------------------------|--------------------------|--------------------------|--|
| Section Times          | 1:38.29 [3]<br>(0:14.34) | 1:23.95 [6]<br>(0:11.83) | 1:12.12 [6]<br>(0:12.46) | 0:59.66 [6]<br>(0:12.66) | 0:47.00 [7]<br>(0:12.20) | 0:34.80 [7]<br>(0:11.97) | 0:22.83 [6]<br>(0:11.31) | 0:11.52 [6]<br>(0:11.52) |  |
| Average Speed [km/h]   | 50.8                     | 61.2                     | 57.9                     | 56.9                     | 59.4                     | 61.2                     | 64.1                     | 62.0                     |  |
| Top Speed [km/h]       | 62.3                     | 63.3                     | 60.3                     | 57.6                     | 61.0                     | 63.4                     | 65.1                     | 64.2                     |  |
| Avg. Dist. to Rail [m] | 5.4                      | 1.2                      | 1.2                      | 1.2                      | 1.1                      | 2.7                      | 9.1                      | 12.4                     |  |
| Avg. Stride Freq. [Hz] | 2.1                      | 2.3                      | 2.2                      | 2.2                      | 2.2                      | 2.3                      | 2.3                      | 2.3                      |  |
| Avg. Stride Length [m] | 6.6                      | 7.5                      | 7.4                      | 7.3                      | 7.5                      | 7.5                      | 7.6                      | 7.4                      |  |