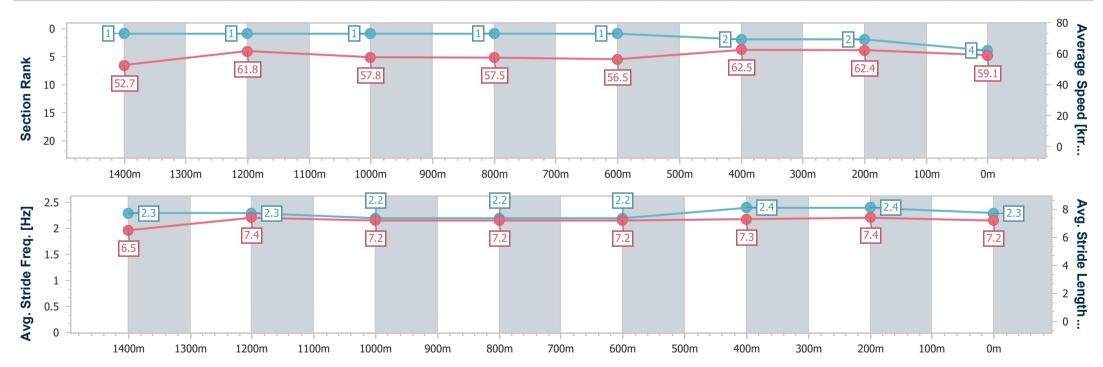

Race 5: BARRIER REEF POOLS BENCHMARK 58 Handicap - 1600m

Page 4/9

data processed by

12 January 2025 - 14:50 Track Rating: Synthetic, Weather: Overcast, Rail Position: True

| Section                | Overall                  | 1400m                    | 1200m                    | 1000m                    | 800m                     | 600m                     | 400m                     | 200m                     |  |  |  |
|------------------------|--------------------------|--------------------------|--------------------------|--------------------------|--------------------------|--------------------------|--------------------------|--------------------------|--|--|--|
| Section Times          | 1:38.08 [2]<br>(0:14.12) | 1:23.96 [4]<br>(0:11.76) | 1:12.20 [5]<br>(0:12.50) | 0:59.70 [5]<br>(0:12.55) | 0:47.15 [4]<br>(0:12.36) | 0:34.79 [5]<br>(0:11.83) | 0:22.96 [5]<br>(0:11.28) | 0:11.68 [4]<br>(0:11.68) |  |  |  |
| Average Speed [km/h]   | 51.4                     | 61.5                     | 57.8                     | 57.4                     | 59.5                     | 62.9                     | 63.7                     | 61.7                     |  |  |  |
| Top Speed [km/h]       | 63.9                     | 63.5                     | 60.9                     | 58.6                     | 62.0                     | 64.6                     | 64.5                     | 62.9                     |  |  |  |
| Avg. Dist. to Rail [m] | 4.0                      | 0.7                      | 1.8                      | 2.2                      | 3.0                      | 4.9                      | 7.1                      | 8.9                      |  |  |  |
| Avg. Stride Freq. [Hz] | 2.2                      | 2.3                      | 2.2                      | 2.2                      | 2.3                      | 2.3                      | 2.4                      | 2.4                      |  |  |  |
| Avg. Stride Length [m] | 6.4                      | 7.4                      | 7.2                      | 7.2                      | 7.3                      | 7.5                      | 7.3                      | 7.2                      |  |  |  |