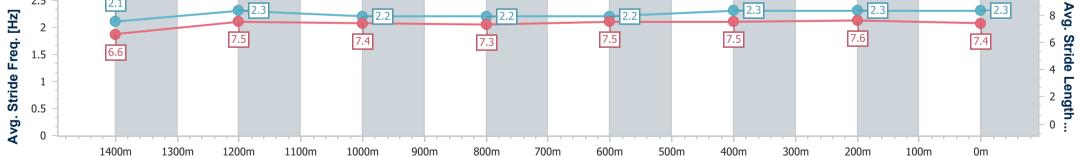

Race 5: BARRIER REEF POOLS BENCHMARK 58 Handicap - 1600m

Page 3/9

data processed by

12 January 2025 - 14:50 Track Rating: Synthetic, Weather: Overcast, Rail Position: True

| Section                | Overall                  | 1400m                    | 1200m                    | 1000m                    | 800m                     | 600m                     | 400m                     | 200m                     |  |  |  |
|------------------------|--------------------------|--------------------------|--------------------------|--------------------------|--------------------------|--------------------------|--------------------------|--------------------------|--|--|--|
| Section Times          | 1:38.07 [1]<br>(0:14.15) | 1:23.92 [5]<br>(0:11.55) | 1:12.37 [4]<br>(0:12.46) | 0:59.91 [3]<br>(0:12.68) | 0:47.23 [3]<br>(0:12.45) | 0:34.78 [4]<br>(0:11.80) | 0:22.98 [4]<br>(0:11.26) | 0:11.72 [3]<br>(0:11.72) |  |  |  |
| Average Speed [km/h]   | 50.7                     | 62.1                     | 57.5                     | 56.9                     | 57.9                     | 62.3                     | 64.0                     | 61.3                     |  |  |  |
| Top Speed [km/h]       | 63.3                     | 63.5                     | 60.6                     | 57.7                     | 59.4                     | 64.0                     | 65.3                     | 62.9                     |  |  |  |
| Avg. Dist. to Rail [m] | 1.9                      | 1.6                      | 0.6                      | 0.4                      | 0.3                      | 3.1                      | 6.4                      | 8.3                      |  |  |  |
| Avg. Stride Freq. [Hz] | 2.1                      | 2.3                      | 2.2                      | 2.2                      | 2.2                      | 2.3                      | 2.4                      | 2.3                      |  |  |  |
| Avg. Stride Length [m] | 6.5                      | 7.5                      | 7.2                      | 7.2                      | 7.3                      | 7.4                      | 7.5                      | 7.3                      |  |  |  |