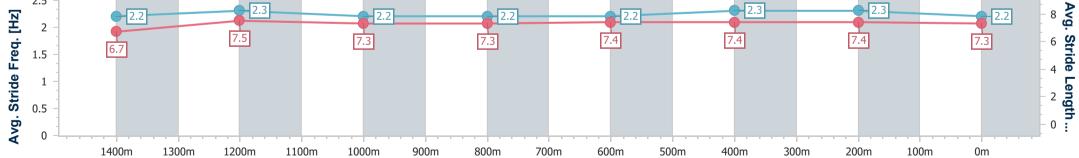

Race 5: BARRIER REEF POOLS BENCHMARK 58 Handicap - 1600m

Page 3/9

data processed by

12 January 2025 - 14:50 Track Rating: Synthetic, Weather: Overcast, Rail Position: True

| Section                | Overall                  | 1400m                    | 1200m                    | 1000m                    | 800m                     | 600m                     | 400m                     | 200m                     |  |  |  |
|------------------------|--------------------------|--------------------------|--------------------------|--------------------------|--------------------------|--------------------------|--------------------------|--------------------------|--|--|--|
| Section Times          | 1:38.07 [1]<br>(0:14.15) | 1:23.92 [5]<br>(0:11.55) | 1:12.37 [4]<br>(0:12.46) | 0:59.91 [3]<br>(0:12.68) | 0:47.23 [3]<br>(0:12.45) | 0:34.78 [4]<br>(0:11.80) | 0:22.98 [4]<br>(0:11.26) | 0:11.72 [3]<br>(0:11.72) |  |  |  |
| Average Speed [km/h]   | 50.7                     | 62.1                     | 57.5                     | 56.9                     | 57.9                     | 62.3                     | 64.0                     | 61.3                     |  |  |  |
| Top Speed [km/h]       | 63.3                     | 63.5                     | 60.6                     | 57.7                     | 59.4                     | 64.0                     | 65.3                     | 62.9                     |  |  |  |
| Avg. Dist. to Rail [m] | 1.9                      | 1.6                      | 0.6                      | 0.4                      | 0.3                      | 3.1                      | 6.4                      | 8.3                      |  |  |  |
| Avg. Stride Freq. [Hz] | 2.1                      | 2.3                      | 2.2                      | 2.2                      | 2.2                      | 2.3                      | 2.4                      | 2.3                      |  |  |  |
| Avg. Stride Length [m] | 6.5                      | 7.5                      | 7.2                      | 7.2                      | 7.3                      | 7.4                      | 7.5                      | 7.3                      |  |  |  |