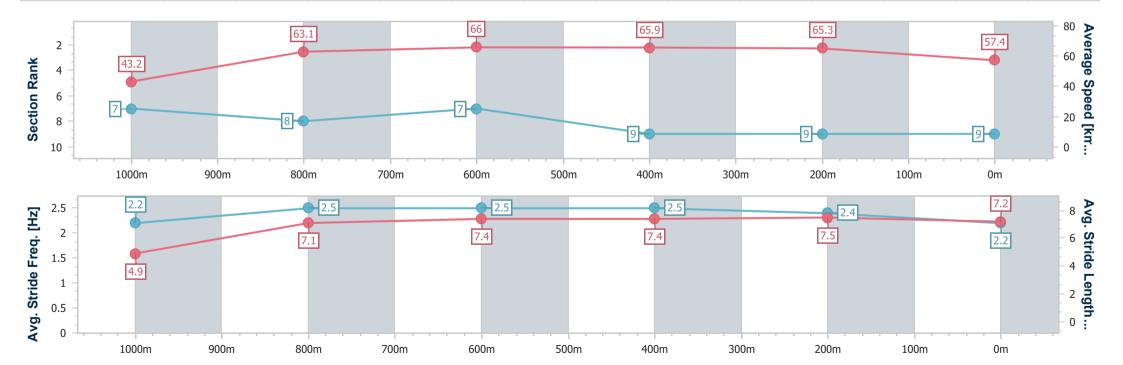

### Race 5: STENHOUSE PLUMBING Class 3 Plate - 1050m

09 January 2025 - 16:41

Track Rating: Good 4, Weather: Fine, Rail Position: +5m Entire

| Section                | Overall                  | 1000m                    | 800m                     | 600m                     | 400m                     | 200m                     |
|------------------------|--------------------------|--------------------------|--------------------------|--------------------------|--------------------------|--------------------------|
| Section Times          | 1:00.89 [9]<br>(0:04.15) | 0:56.74 [7]<br>(0:11.34) | 0:45.40 [8]<br>(0:10.90) | 0:34.50 [7]<br>(0:10.94) | 0:23.56 [9]<br>(0:11.03) | 0:12.53 [9]<br>(0:12.53) |
| Average Speed [km/h]   | 43.2                     | 63.1                     | 66.0                     | 65.9                     | 65.3                     | 57.4                     |
| Top Speed [km/h]       | 55.6                     | 66.3                     | 66.5                     | 68.6                     | 67.5                     | 64.1                     |
| Avg. Dist. to Rail [m] | 3.5                      | 1.2                      | 0.8                      | 1.2                      | 2.2                      | 2.0                      |
| Avg. Stride Freq. [Hz] | 2.2                      | 2.5                      | 2.5                      | 2.5                      | 2.4                      | 2.2                      |
| Avg. Stride Length [m] | 4.9                      | 7.1                      | 7.4                      | 7.4                      | 7.5                      | 7.2                      |