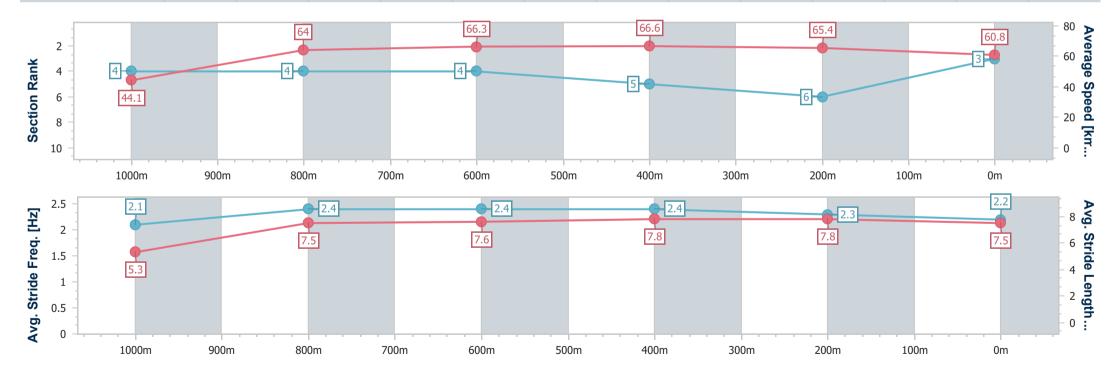

### Rockhampton QLD Professional

Race 5: STENHOUSE PLUMBING Class 3 Plate - 1050m

09 January 2025 - 16:41

Track Rating: Good 4, Weather: Fine, Rail Position: +5m Entire

| Section                | Overall                  | 1000m                    | 800m                     | 600m                     | 400m                     | 200m                     |
|------------------------|--------------------------|--------------------------|--------------------------|--------------------------|--------------------------|--------------------------|
|                        |                          |                          |                          |                          |                          |                          |
| Section Times          | 1:00.10 [6]<br>(0:04.17) | 0:55.93 [8]<br>(0:11.29) | 0:44.64 [7]<br>(0:11.08) | 0:33.56 [9]<br>(0:10.73) | 0:22.83 [8]<br>(0:10.95) | 0:11.88 [7]<br>(0:11.88) |
| Average Speed [km/h]   | 43.2                     | 64.0                     | 66.6                     | 67.1                     | 65.9                     | 60.6                     |
| Top Speed [km/h]       | 55.0                     | 68.5                     | 68.0                     | 68.4                     | 67.7                     | 64.3                     |
| Avg. Dist. to Rail [m] | 6.1                      | 1.2                      | 3.1                      | 4.0                      | 5.1                      | 4.6                      |
| Avg. Stride Freq. [Hz] | 2.2                      | 2.4                      | 2.4                      | 2.4                      | 2.4                      | 2.3                      |
| Avg. Stride Length [m] | 5.0                      | 7.5                      | 7.7                      | 7.7                      | 7.7                      | 7.4                      |