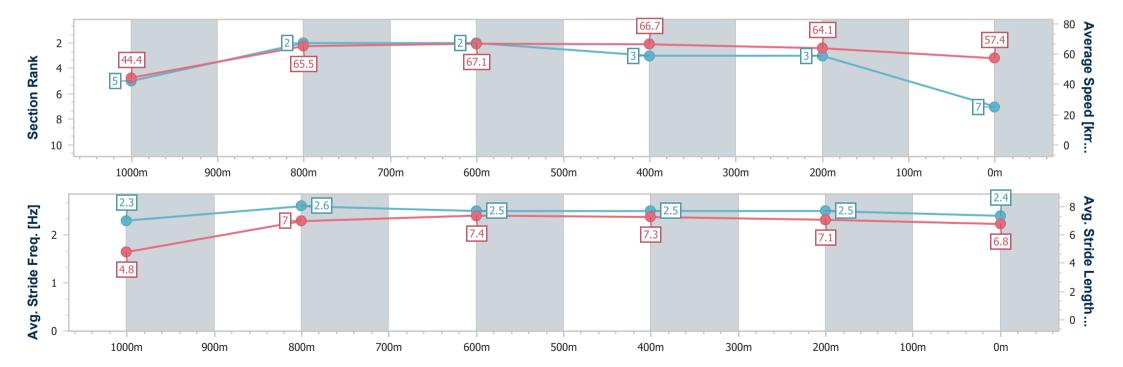

### Race 5: STENHOUSE PLUMBING Class 3 Plate - 1050m

09 January 2025 - 16:41

Track Rating: Good 4, Weather: Fine, Rail Position: +5m Entire

| Section                | Overall                  | 1000m                    | 800m                     | 600m                     | 400m                     | 200m                     |
|------------------------|--------------------------|--------------------------|--------------------------|--------------------------|--------------------------|--------------------------|
| Section Times          | 1:00.51 [7]<br>(0:04.09) | 0:56.42 [5]<br>(0:10.97) | 0:45.45 [2]<br>(0:10.85) | 0:34.60 [2]<br>(0:10.82) | 0:23.78 [3]<br>(0:11.23) | 0:12.55 [3]<br>(0:12.55) |
| Average Speed [km/h]   | 44.4                     | 65.5                     | 67.1                     | 66.7                     | 64.1                     | 57.4                     |
| Top Speed [km/h]       | 58.3                     | 67.2                     | 68.5                     | 67.2                     | 66.8                     | 61.1                     |
| Avg. Dist. to Rail [m] | 4.5                      | 0.9                      | 1.5                      | 1.8                      | 0.4                      | 1.8                      |
| Avg. Stride Freq. [Hz] | 2.3                      | 2.6                      | 2.5                      | 2.5                      | 2.5                      | 2.4                      |
| Avg. Stride Length [m] | 4.8                      | 7.0                      | 7.4                      | 7.3                      | 7.1                      | 6.8                      |

Report Created: Thu 9 January 2025 17:13 GMT+10

[] Ranking at each section and finish

-:--- No data available at this section

NA No data available

Page 8/10

| Horse/Jockey Name              | Impactfull Miss   |
|--------------------------------|-------------------|
| Final Rank                     | 8                 |
| Fastest Section Time (Section) | 0:04.24 (Overall) |
| Top Speed [km/h] (Section)     | 70.3 (800m)       |
| Race State                     | Finished          |