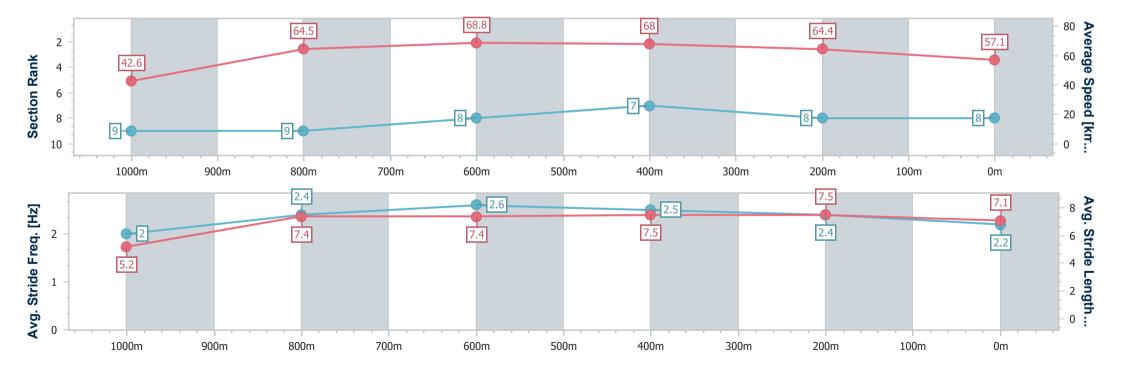

Race 5: STENHOUSE PLUMBING Class 3 Plate - 1050m

09 January 2025 - 16:41

Track Rating: Good 4, Weather: Fine, Rail Position: +5m Entire

| Section                | Overall                  | 1000m                    | 800m                     | 600m                     | 400m                     | 200m                     |  |  |  |
|------------------------|--------------------------|--------------------------|--------------------------|--------------------------|--------------------------|--------------------------|--|--|--|
| Section Times          | 1:00.84 [8]<br>(0:04.24) | 0:56.60 [9]<br>(0:11.36) | 0:45.24 [9]<br>(0:10.82) | 0:34.42 [8]<br>(0:10.63) | 0:23.79 [7]<br>(0:11.18) | 0:12.61 [8]<br>(0:12.61) |  |  |  |
| Average Speed [km/h]   | 42.6                     | 64.5                     | 68.8                     | 68.0                     | 64.4                     | 57.1                     |  |  |  |
| Top Speed [km/h]       | 56.4                     | 67.6                     | 70.3                     | 68.6                     | 67.5                     | 61.4                     |  |  |  |
| Avg. Dist. to Rail [m] | 10.4                     | 3.8                      | 4.2                      | 5.7                      | 6.6                      | 6.8                      |  |  |  |
| Avg. Stride Freq. [Hz] | 2.0                      | 2.4                      | 2.6                      | 2.5                      | 2.4                      | 2.2                      |  |  |  |
| Avg. Stride Length [m] | 5.2                      | 7.4                      | 7.4                      | 7.5                      | 7.5                      | 7.1                      |  |  |  |

Report Created: Thu 9 January 2025 17:13 GMT+10

Ranking at each section and finish []

No data available at this section No data available NA

-:----

| Horse/Jockey Name              | Inreadyness       |
|--------------------------------|-------------------|
| Final Rank                     | 9                 |
| Fastest Section Time (Section) | 0:04.15 (Overall) |
| Top Speed [km/h] (Section)     | 68.6 (600m)       |
| Race State                     | Finished          |