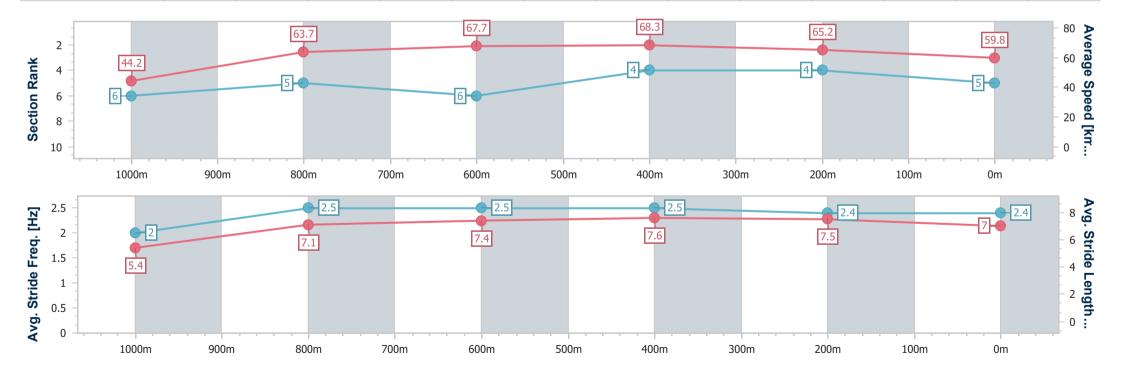

### Race 5: STENHOUSE PLUMBING Class 3 Plate - 1050m

09 January 2025 - 16:41

Track Rating: Good 4, Weather: Fine, Rail Position: +5m Entire

| Section                | Overall                  | 1000m                    | 800m                     | 600m                     | 400m                     | 200m                     |  |  |  |  |
|------------------------|--------------------------|--------------------------|--------------------------|--------------------------|--------------------------|--------------------------|--|--|--|--|
| Section Times          | 1:00.02 [5]<br>(0:04.10) | 0:55.92 [6]<br>(0:11.32) | 0:44.60 [5]<br>(0:10.94) | 0:33.66 [6]<br>(0:10.57) | 0:23.09 [4]<br>(0:11.04) | 0:12.05 [4]<br>(0:12.05) |  |  |  |  |
| Average Speed [km/h]   | 44.2                     | 63.7                     | 67.7                     | 68.3                     | 65.2                     | 59.8                     |  |  |  |  |
| Top Speed [km/h]       | 56.2                     | 67.5                     | 69.0                     | 69.4                     | 67.7                     | 62.3                     |  |  |  |  |
| Avg. Dist. to Rail [m] | 6.0                      | 1.0                      | 3.4                      | 4.6                      | 6.5                      | 7.3                      |  |  |  |  |
| Avg. Stride Freq. [Hz] | 2.0                      | 2.5                      | 2.5                      | 2.5                      | 2.4                      | 2.4                      |  |  |  |  |
| Avg. Stride Length [m] | 5.4                      | 7.1                      | 7.4                      | 7.6                      | 7.5                      | 7.0                      |  |  |  |  |

Report Created: Thu 9 January 2025 17:13 GMT+10

[] Ranking at each section and finish

-:--- No data available at this section

NA No data available

Page 6/10