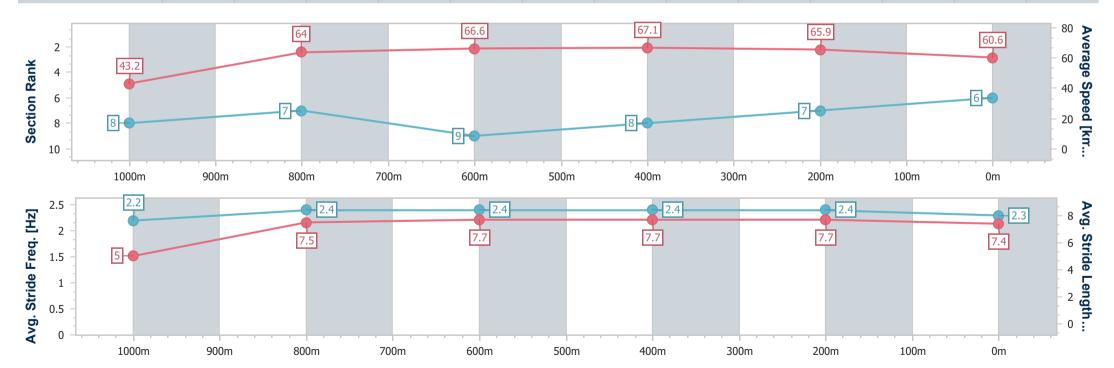

### Rockhampton QLD Professional

Race 5: STENHOUSE PLUMBING Class 3 Plate - 1050m

09 January 2025 - 16:41

Track Rating: Good 4, Weather: Fine, Rail Position: +5m Entire

| Section                | Overall                  | 1000m                    | 800m                     | 600m                     | 400m                     | 200m                     |
|------------------------|--------------------------|--------------------------|--------------------------|--------------------------|--------------------------|--------------------------|
|                        |                          |                          |                          |                          |                          |                          |
| Section Times          | 1:00.10 [6]<br>(0:04.17) | 0:55.93 [8]<br>(0:11.29) | 0:44.64 [7]<br>(0:11.08) | 0:33.56 [9]<br>(0:10.73) | 0:22.83 [8]<br>(0:10.95) | 0:11.88 [7]<br>(0:11.88) |
| Average Speed [km/h]   | 43.2                     | 64.0                     | 66.6                     | 67.1                     | 65.9                     | 60.6                     |
| Top Speed [km/h]       | 55.0                     | 68.5                     | 68.0                     | 68.4                     | 67.7                     | 64.3                     |
| Avg. Dist. to Rail [m] | 6.1                      | 1.2                      | 3.1                      | 4.0                      | 5.1                      | 4.6                      |
| Avg. Stride Freq. [Hz] | 2.2                      | 2.4                      | 2.4                      | 2.4                      | 2.4                      | 2.3                      |
| Avg. Stride Length [m] | 5.0                      | 7.5                      | 7.7                      | 7.7                      | 7.7                      | 7.4                      |

Report Created: Thu 9 January 2025 17:13 GMT+10

[] Ranking at each section and finish

-:--- No data available at this section

NA No data available

| Horse/Jockey Name              | Clocks Ticking    |
|--------------------------------|-------------------|
| Final Rank                     | 7                 |
| Fastest Section Time (Section) | 0:04.09 (Overall) |
| Top Speed [km/h] (Section)     | 68.5 (800m)       |
| Race State                     | Finished          |