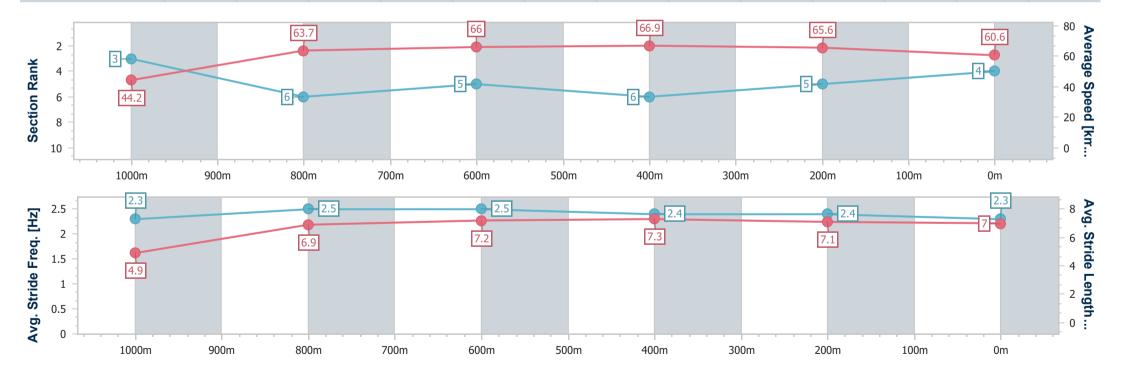

### Race 5: STENHOUSE PLUMBING Class 3 Plate - 1050m

09 January 2025 - 16:41

Track Rating: Good 4, Weather: Fine, Rail Position: +5m Entire

| Section                | Overall                  | 1000m                    | 800m                     | 600m                     | 400m                     | 200m                     |  |  |  |  |
|------------------------|--------------------------|--------------------------|--------------------------|--------------------------|--------------------------|--------------------------|--|--|--|--|
| Section Times          | 0:59.87 [4]<br>(0:04.08) | 0:55.79 [3]<br>(0:11.37) | 0:44.42 [6]<br>(0:10.78) | 0:33.64 [5]<br>(0:10.78) | 0:22.86 [6]<br>(0:10.98) | 0:11.88 [5]<br>(0:11.88) |  |  |  |  |
| Average Speed [km/h]   | 44.2                     | 63.7                     | 66.0                     | 66.9                     | 65.6                     | 60.6                     |  |  |  |  |
| Top Speed [km/h]       | 55.7                     | 66.1                     | 67.3                     | 67.8                     | 67.3                     | 63.2                     |  |  |  |  |
| Avg. Dist. to Rail [m] | 5.8                      | 1.7                      | 1.2                      | 0.5                      | 0.9                      | 2.1                      |  |  |  |  |
| Avg. Stride Freq. [Hz] | 2.3                      | 2.5                      | 2.5                      | 2.4                      | 2.4                      | 2.3                      |  |  |  |  |
| Avg. Stride Length [m] | 4.9                      | 6.9                      | 7.2                      | 7.3                      | 7.1                      | 7.0                      |  |  |  |  |