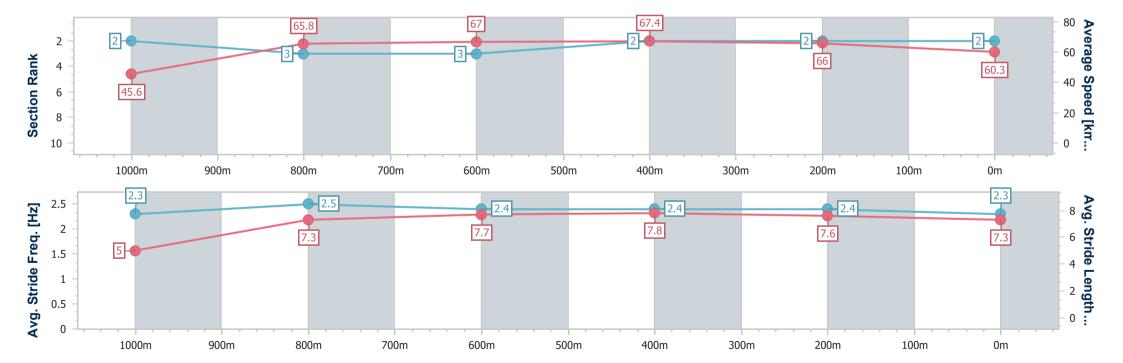

### Race 5: STENHOUSE PLUMBING Class 3 Plate - 1050m

09 January 2025 - 16:41

Track Rating: Good 4, Weather: Fine, Rail Position: +5m Entire

| Section                | Overall                  | 1000m                    | 800m                     | 600m                     | 400m                     | 200m                     |
|------------------------|--------------------------|--------------------------|--------------------------|--------------------------|--------------------------|--------------------------|
| Section Times          | 0:59.53 [2]<br>(0:03.97) | 0:55.56 [2]<br>(0:11.14) | 0:44.42 [3]<br>(0:10.88) | 0:33.54 [3]<br>(0:10.70) | 0:22.84 [2]<br>(0:10.89) | 0:11.95 [2]<br>(0:11.95) |
| Average Speed [km/h]   | 45.6                     | 65.8                     | 67.0                     | 67.4                     | 66.0                     | 60.3                     |
| Top Speed [km/h]       | 57.6                     | 68.5                     | 68.6                     | 68.8                     | 68.8                     | 63.3                     |
| Avg. Dist. to Rail [m] | 9.9                      | 3.9                      | 1.6                      | 3.0                      | 4.0                      | 4.9                      |
| Avg. Stride Freq. [Hz] | 2.3                      | 2.5                      | 2.4                      | 2.4                      | 2.4                      | 2.3                      |
| Avg. Stride Length [m] | 5.0                      | 7.3                      | 7.7                      | 7.8                      | 7.6                      | 7.3                      |