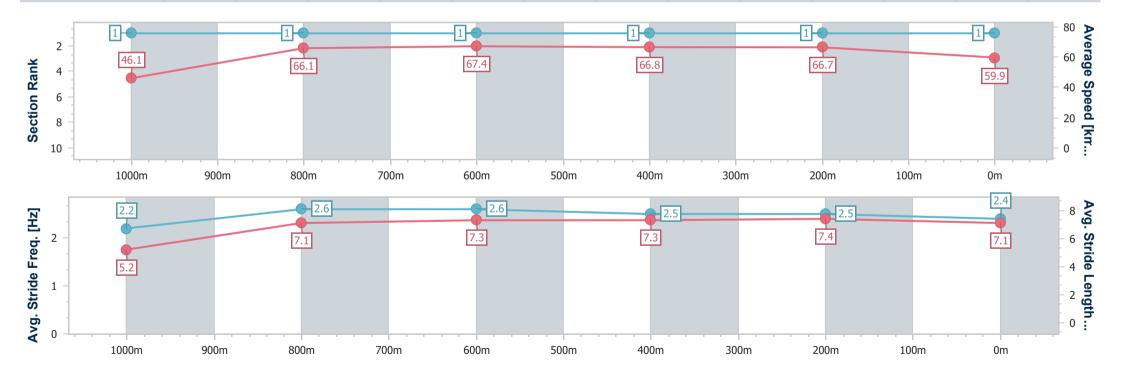

### Race 5: STENHOUSE PLUMBING Class 3 Plate - 1050m

09 January 2025 - 16:41

Track Rating: Good 4, Weather: Fine, Rail Position: +5m Entire

| Section                | Overall                  | 1000m                    | 800m                     | 600m                     | 400m                     | 200m                     |
|------------------------|--------------------------|--------------------------|--------------------------|--------------------------|--------------------------|--------------------------|
| Section Times          | 0:59.22 [1]<br>(0:03.92) | 0:55.30 [1]<br>(0:10.99) | 0:44.31 [1]<br>(0:10.70) | 0:33.61 [1]<br>(0:10.78) | 0:22.83 [1]<br>(0:10.80) | 0:12.03 [1]<br>(0:12.03) |
| Average Speed [km/h]   | 46.1                     | 66.1                     | 67.4                     | 66.8                     | 66.7                     | 59.9                     |
| Top Speed [km/h]       | 56.9                     | 68.9                     | 69.0                     | 67.4                     | 67.3                     | 65.0                     |
| Avg. Dist. to Rail [m] | 7.9                      | 2.3                      | 0.4                      | 2.2                      | 4.2                      | 4.3                      |
| Avg. Stride Freq. [Hz] | 2.2                      | 2.6                      | 2.6                      | 2.5                      | 2.5                      | 2.4                      |
| Avg. Stride Length [m] | 5.2                      | 7.1                      | 7.3                      | 7.3                      | 7.4                      | 7.1                      |