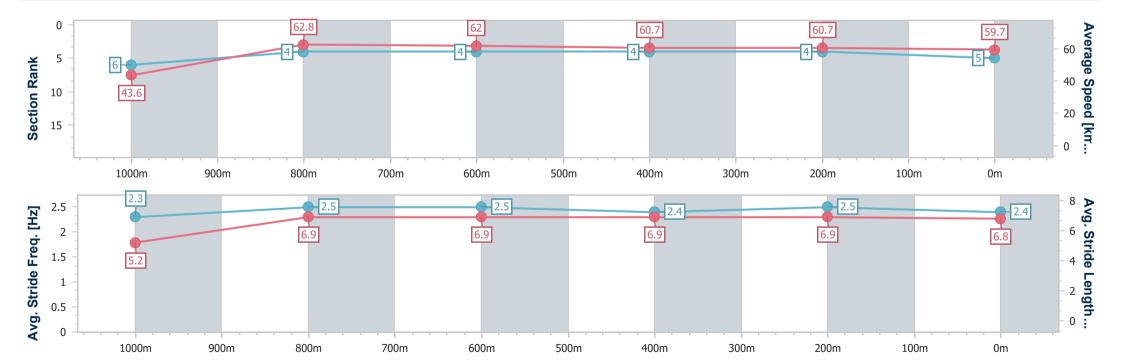

# Horse/Jockey Name Addicted To Julia Final Rank 1 Fastest Section Time (Section) Top Speed [km/h] (Section) Race State Addicted To Julia 6 64.5 (1000m) Finished

## Race 4: FOCUS HR Maiden Handicap - 1100m

04 January 2025 - 18:34

Track Rating: Good 3, Weather: Overcast, Rail Position: True

| Section                | Overall                  | 1000m                    | 800m                     | 600m                     | 400m                     | 200m                     |
|------------------------|--------------------------|--------------------------|--------------------------|--------------------------|--------------------------|--------------------------|
| Section Times          | 1:06.49 [1]<br>(0:08.22) | 0:58.27 [5]<br>(0:11.55) | 0:46.72 [5]<br>(0:11.63) | 0:35.09 [3]<br>(0:11.90) | 0:23.19 [2]<br>(0:11.59) | 0:11.60 [1]<br>(0:11.60) |
| Average Speed [km/h]   | 43.6                     | 63.5                     | 62.6                     | 61.2                     | 62.4                     | 62.0                     |
| Top Speed [km/h]       | 62.7                     | 64.5                     | 64.2                     | 63.0                     | 63.4                     | 62.9                     |
| Avg. Dist. to Rail [m] | 12.4                     | 5.1                      | 3.7                      | 2.4                      | 1.4                      | 1.8                      |
| Avg. Stride Freq. [Hz] | 2.2                      | 2.4                      | 2.4                      | 2.3                      | 2.4                      | 2.3                      |
| Avg. Stride Length [m] | 5.6                      | 7.2                      | 7.2                      | 7.3                      | 7.3                      | 7.3                      |