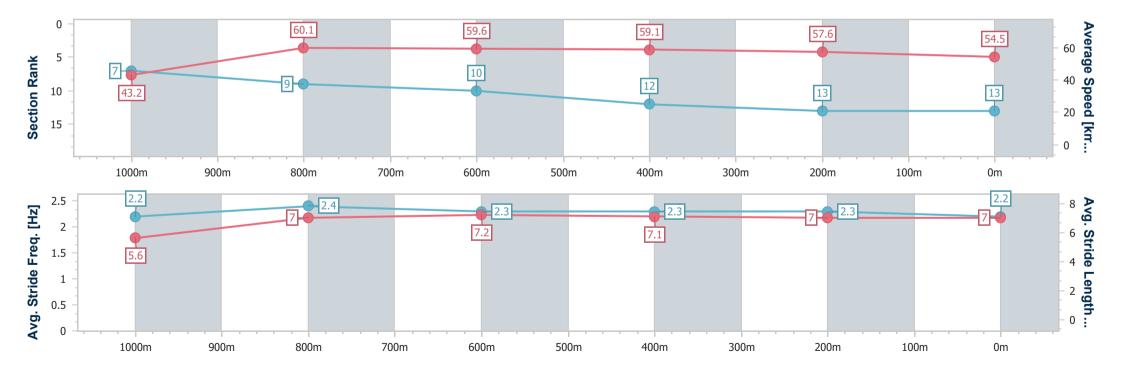

## Horse/Jockey Name Masi Kura Final Rank 13 Fastest Section Time (Section) 0:08.32 (Overall) Top Speed [km/h] (Section) 64.4 (1000m) Race State Finished

### Toowoomba QLD Professional

Race 4: FOCUS HR Maiden Handicap - 1100m

04 January 2025 - 18:34

Track Rating: Good 3, Weather: Overcast, Rail Position: True

| Section                | Overall                   | 1000m                    | 800m                     | 600m                      | 400m                      | 200m                      |
|------------------------|---------------------------|--------------------------|--------------------------|---------------------------|---------------------------|---------------------------|
| Section Times          | 1:10.29 [13]<br>(0:08.32) | 1:01.97 [7]<br>(0:11.98) | 0:49.99 [9]<br>(0:12.12) | 0:37.87 [10]<br>(0:12.20) | 0:25.67 [12]<br>(0:12.49) | 0:13.18 [13]<br>(0:13.18) |
| Average Speed [km/h]   | 43.2                      | 60.1                     | 59.6                     | 59.1                      | 57.6                      | 54.5                      |
| Top Speed [km/h]       | 61.3                      | 64.4                     | 61.7                     | 61.8                      | 58.2                      | 56.7                      |
| Avg. Dist. to Rail [m] | 4.3                       | 0.8                      | 1.1                      | 0.4                       | 1.1                       | 0.9                       |
| Avg. Stride Freq. [Hz] | 2.2                       | 2.4                      | 2.3                      | 2.3                       | 2.3                       | 2.2                       |
|                        | 5.6                       | 7.0                      | 7.2                      | 7.1                       | 7.0                       | 7.0                       |

Report Created: Sat 4 January 2025 20:46 GMT+10

[] Ranking at each section and finish

-:--- No data available at this section