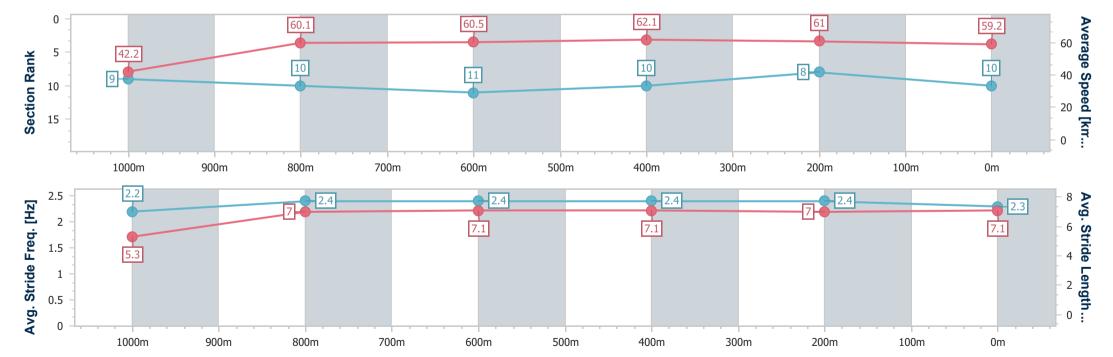

# Horse/Jockey Name Shalzer Final Rank 10 Fastest Section Time (Section) Top Speed [km/h] (Section) Race State Shalzer 60:08.54 (Overall) 63.8 (600m) Finished

## Race 4: FOCUS HR Maiden Handicap - 1100m

04 January 2025 - 18:34

Track Rating: Good 3, Weather: Overcast, Rail Position: True

| Section                | Overall                   | 1000m                    | 800m                      | 600m                      | 400m                      | 200m                     |
|------------------------|---------------------------|--------------------------|---------------------------|---------------------------|---------------------------|--------------------------|
| Section Times          | 1:08.27 [10]<br>(0:08.54) | 0:59.73 [9]<br>(0:12.02) | 0:47.71 [10]<br>(0:12.00) | 0:35.71 [11]<br>(0:11.72) | 0:23.99 [10]<br>(0:11.85) | 0:12.14 [8]<br>(0:12.14) |
| Average Speed [km/h]   | 42.2                      | 60.1                     | 60.5                      | 62.1                      | 61.0                      | 59.2                     |
| Top Speed [km/h]       | 59.1                      | 62.7                     | 63.1                      | 63.8                      | 62.5                      | 60.5                     |
| Avg. Dist. to Rail [m] | 5.4                       | 1.4                      | 2.4                       | 2.0                       | 1.0                       | 2.4                      |
| Avg. Stride Freq. [Hz] | 2.2                       | 2.4                      | 2.4                       | 2.4                       | 2.4                       | 2.3                      |
| Avg. Stride Length [m] | 5.3                       | 7.0                      | 7.1                       | 7.1                       | 7.0                       | 7.1                      |