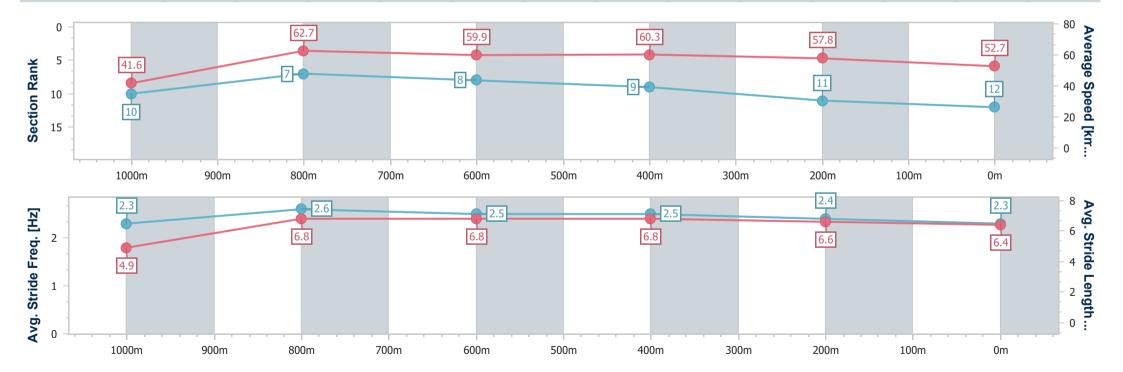

## Horse/Jockey Name Duck Out Final Rank 12 Fastest Section Time (Section) Top Speed [km/h] (Section) Race State Duck Out 60.8 (1000m) Finished

## Toowoomba QLD Professional

Race 4: FOCUS HR Maiden Handicap - 1100m

04 January 2025 - 18:34

Track Rating: Good 3, Weather: Overcast, Rail Position: True

| Section                | Overall                   | 1000m                     | 800m                     | 600m                     | 400m                     | 200m                      |
|------------------------|---------------------------|---------------------------|--------------------------|--------------------------|--------------------------|---------------------------|
| Section Times          | 1:10.21 [12]<br>(0:08.70) | 1:01.51 [10]<br>(0:11.53) | 0:49.98 [7]<br>(0:11.99) | 0:37.99 [8]<br>(0:11.93) | 0:26.06 [9]<br>(0:12.42) | 0:13.64 [11]<br>(0:13.64) |
| Average Speed [km/h]   | 41.6                      | 62.7                      | 59.9                     | 60.3                     | 57.8                     | 52.7                      |
| Top Speed [km/h]       | 64.1                      | 66.8                      | 62.5                     | 62.8                     | 58.9                     | 56.2                      |
| Avg. Dist. to Rail [m] | 9.3                       | 3.1                       | 0.3                      | 0.6                      | 0.3                      | 0.6                       |
| Avg. Stride Freq. [Hz] | 2.3                       | 2.6                       | 2.5                      | 2.5                      | 2.4                      | 2.3                       |
| Avg. Stride Length [m] | 4.9                       | 6.8                       | 6.8                      | 6.8                      | 6.6                      | 6.4                       |

Report Created: Sat 4 January 2025 20:46 GMT+10

[] Ranking at each section and finish

-:--- No data available at this section

NA No data available

Page 14/15