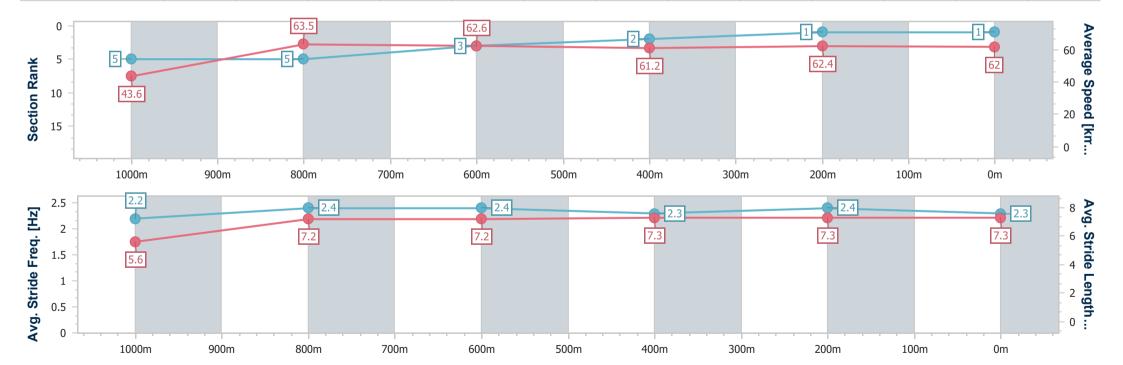

# Horse/Jockey Name Addicted To Julia Final Rank 1 Fastest Section Time (Section) Top Speed [km/h] (Section) Race State Addicted To Julia 6 64.5 (1000m) Finished

## Race 4: FOCUS HR Maiden Handicap - 1100m

04 January 2025 - 18:34

Track Rating: Good 3, Weather: Overcast, Rail Position: True

| Section                | Overall                  | 1000m                    | 800m                     | 600m                     | 400m                     | 200m                     |
|------------------------|--------------------------|--------------------------|--------------------------|--------------------------|--------------------------|--------------------------|
| Section Times          | 1:06.49 [1]<br>(0:08.22) | 0:58.27 [5]<br>(0:11.55) | 0:46.72 [5]<br>(0:11.63) | 0:35.09 [3]<br>(0:11.90) | 0:23.19 [2]<br>(0:11.59) | 0:11.60 [1]<br>(0:11.60) |
| Average Speed [km/h]   | 43.6                     | 63.5                     | 62.6                     | 61.2                     | 62.4                     | 62.0                     |
| Top Speed [km/h]       | 62.7                     | 64.5                     | 64.2                     | 63.0                     | 63.4                     | 62.9                     |
| Avg. Dist. to Rail [m] | 12.4                     | 5.1                      | 3.7                      | 2.4                      | 1.4                      | 1.8                      |
| Avg. Stride Freq. [Hz] | 2.2                      | 2.4                      | 2.4                      | 2.3                      | 2.4                      | 2.3                      |
| Avg. Stride Length [m] | 5.6                      | 7.2                      | 7.2                      | 7.3                      | 7.3                      | 7.3                      |