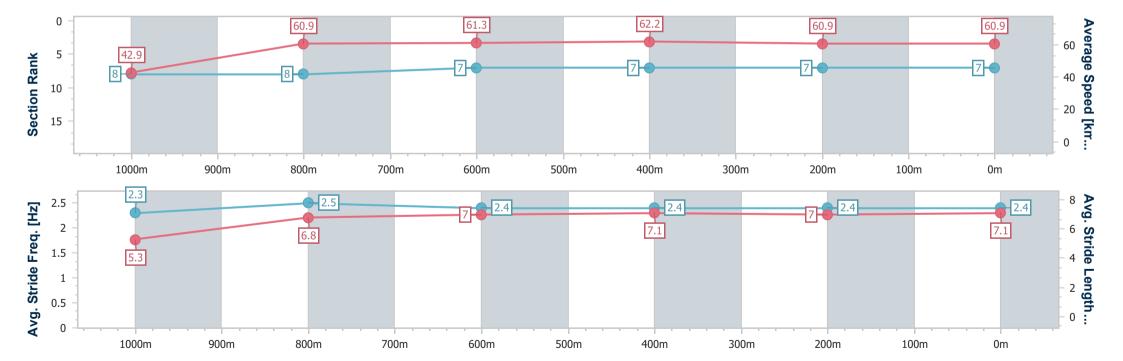

## Horse/Jockey Name Pow Now Final Rank 7 Fastest Section Time (Section) 0:08.37 (Overall) Top Speed [km/h] (Section) 63.9 (600m) Race State Finished

### Toowoomba QLD Professional

Race 4: FOCUS HR Maiden Handicap - 1100m

04 January 2025 - 18:34

Track Rating: Good 3, Weather: Overcast, Rail Position: True

| Section                | Overall                  | 1000m                    | 800m                     | 600m                     | 400m                     | 200m                     |  |  |  |
|------------------------|--------------------------|--------------------------|--------------------------|--------------------------|--------------------------|--------------------------|--|--|--|
| Section Times          | 1:07.51 [7]<br>(0:08.37) | 0:59.14 [8]<br>(0:11.93) | 0:47.21 [8]<br>(0:11.86) | 0:35.35 [7]<br>(0:11.64) | 0:23.71 [7]<br>(0:11.86) | 0:11.85 [7]<br>(0:11.85) |  |  |  |
| Average Speed [km/h]   | 42.9                     | 60.9                     | 61.3                     | 62.2                     | 60.9                     | 60.9                     |  |  |  |
| Top Speed [km/h]       | 58.5                     | 61.9                     | 63.0                     | 63.9                     | 61.5                     | 61.4                     |  |  |  |
| Avg. Dist. to Rail [m] | 8.8                      | 2.6                      | 2.9                      | 1.3                      | 1.1                      | 1.7                      |  |  |  |
| Avg. Stride Freq. [Hz] | 2.3                      | 2.5                      | 2.4                      | 2.4                      | 2.4                      | 2.4                      |  |  |  |
| Avg. Stride Length [m] | 5.3                      | 6.8                      | 7.0                      | 7.1                      | 7.0                      | 7.1                      |  |  |  |