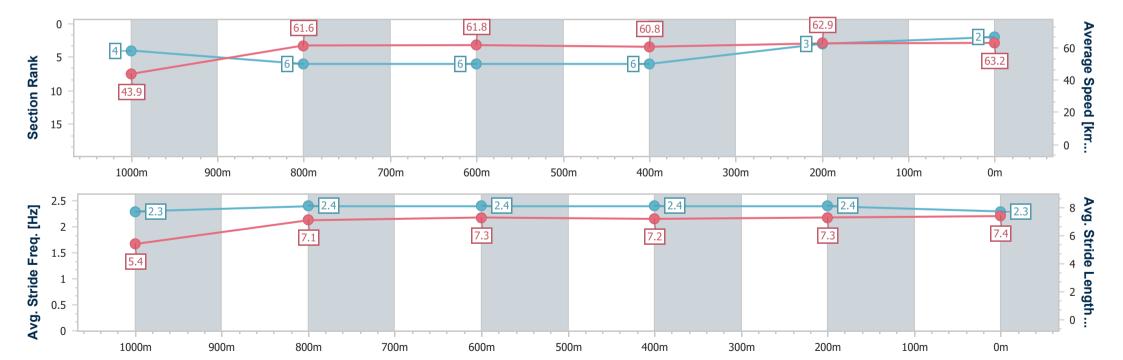

# Horse/Jockey Name Data Leak Final Rank 2 Fastest Section Time (Section) Top Speed [km/h] (Section) Race State Data Leak 6 64.1 (400m) Finished

## Race 4: FOCUS HR Maiden Handicap - 1100m

04 January 2025 - 18:34

Track Rating: Good 3, Weather: Overcast, Rail Position: True

| Section                | Overall                  | 1000m                    | 800m                     | 600m                     | 400m                     | 200m                     |  |  |  |  |
|------------------------|--------------------------|--------------------------|--------------------------|--------------------------|--------------------------|--------------------------|--|--|--|--|
| Section Times          | 1:06.51 [2]<br>(0:08.17) | 0:58.34 [4]<br>(0:11.85) | 0:46.49 [6]<br>(0:11.80) | 0:34.69 [6]<br>(0:11.82) | 0:22.87 [6]<br>(0:11.48) | 0:11.39 [3]<br>(0:11.39) |  |  |  |  |
| Average Speed [km/h]   | 43.9                     | 61.6                     | 61.8                     | 60.8                     | 62.9                     | 63.2                     |  |  |  |  |
| Top Speed [km/h]       | 60.7                     | 62.5                     | 63.2                     | 62.6                     | 64.1                     | 63.7                     |  |  |  |  |
| Avg. Dist. to Rail [m] | 7.7                      | 4.8                      | 2.7                      | 0.6                      | 0.5                      | 0.5                      |  |  |  |  |
| Avg. Stride Freq. [Hz] | 2.3                      | 2.4                      | 2.4                      | 2.4                      | 2.4                      | 2.3                      |  |  |  |  |
| Avg. Stride Length [m] | 5.4                      | 7.1                      | 7.3                      | 7.2                      | 7.3                      | 7.4                      |  |  |  |  |