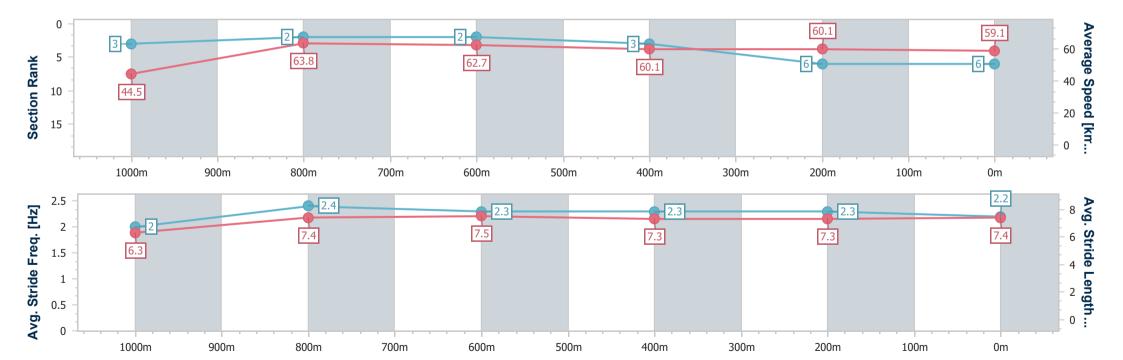

## Horse/Jockey Name Final Rank Fastest Section Time (Section) Top Speed [km/h] (Section) Race State So Yes It Is 6 6 64.8 (1000m) Finished

## Race 4: FOCUS HR Maiden Handicap - 1100m

04 January 2025 - 18:34

Track Rating: Good 3, Weather: Overcast, Rail Position: True

| Section                | Overall                  | 1000m                    | 800m                     | 600m                     | 400m                     | 200m                     |
|------------------------|--------------------------|--------------------------|--------------------------|--------------------------|--------------------------|--------------------------|
| Section Times          | 1:07.42 [6]<br>(0:08.13) | 0:59.29 [3]<br>(0:11.45) | 0:47.84 [2]<br>(0:11.64) | 0:36.20 [2]<br>(0:12.08) | 0:24.12 [3]<br>(0:11.99) | 0:12.13 [6]<br>(0:12.13) |
| Average Speed [km/h]   | 44.5                     | 63.8                     | 62.7                     | 60.1                     | 60.1                     | 59.1                     |
| Top Speed [km/h]       | 62.3                     | 64.8                     | 63.9                     | 62.1                     | 61.0                     | 60.9                     |
| Avg. Dist. to Rail [m] | 11.7                     | 4.9                      | 3.5                      | 1.8                      | 0.4                      | 0.4                      |
| Avg. Stride Freq. [Hz] | 2.0                      | 2.4                      | 2.3                      | 2.3                      | 2.3                      | 2.2                      |
| Avg. Stride Length [m] | 6.3                      | 7.4                      | 7.5                      | 7.3                      | 7.3                      | 7.4                      |