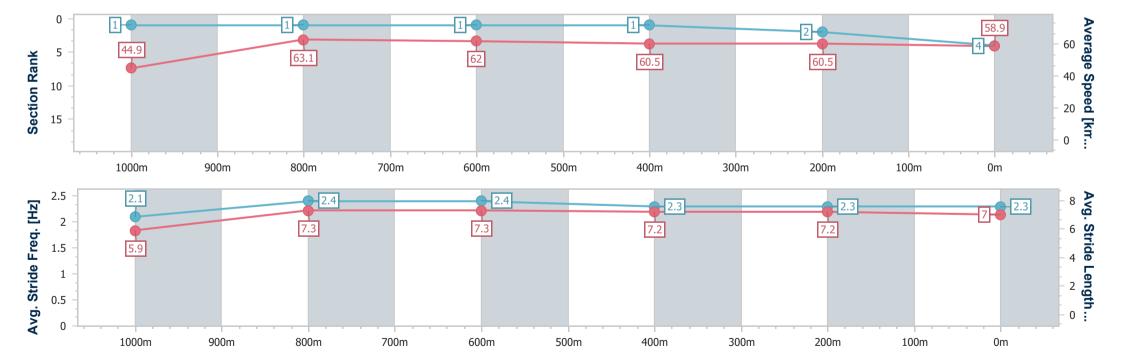

## Horse/Jockey Name For The Brave Final Rank 4 Fastest Section Time (Section) 0:08.01 (Overall) Top Speed [km/h] (Section) 65.0 (1000m) Race State Finished

## Race 4: FOCUS HR Maiden Handicap - 1100m

04 January 2025 - 18:34

Track Rating: Good 3, Weather: Overcast, Rail Position: True

| Section                | Overall                  | 1000m                    | 800m                     | 600m                     | 400m                     | 200m                     |
|------------------------|--------------------------|--------------------------|--------------------------|--------------------------|--------------------------|--------------------------|
| Section Times          | 1:07.22 [4]<br>(0:08.01) | 0:59.21 [1]<br>(0:11.47) | 0:47.74 [1]<br>(0:11.66) | 0:36.08 [1]<br>(0:11.96) | 0:24.12 [1]<br>(0:11.90) | 0:12.22 [2]<br>(0:12.22) |
| Average Speed [km/h]   | 44.9                     | 63.1                     | 62.0                     | 60.5                     | 60.5                     | 58.9                     |
| Top Speed [km/h]       | 63.1                     | 65.0                     | 63.2                     | 63.1                     | 61.7                     | 60.4                     |
| Avg. Dist. to Rail [m] | 7.5                      | 2.9                      | 1.0                      | 0.2                      | 0.2                      | 0.6                      |
| Avg. Stride Freq. [Hz] | 2.1                      | 2.4                      | 2.4                      | 2.3                      | 2.3                      | 2.3                      |
| Avg. Stride Length [m] | 5.9                      | 7.3                      | 7.3                      | 7.2                      | 7.2                      | 7.0                      |