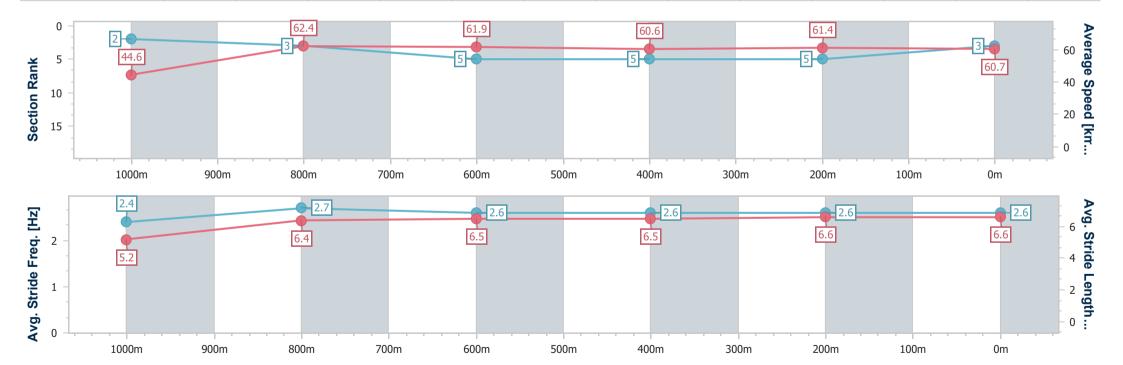

# Horse/Jockey Name Addictive Piranha Final Rank 3 Fastest Section Time (Section) Top Speed [km/h] (Section) Race State Addictive Piranha 6 64.4 (1000m) Finished

## Race 4: FOCUS HR Maiden Handicap - 1100m

04 January 2025 - 18:34

Track Rating: Good 3, Weather: Overcast, Rail Position: True

| Section                | Overall                  | 1000m                    | 800m                     | 600m                     | 400m                     | 200m                     |
|------------------------|--------------------------|--------------------------|--------------------------|--------------------------|--------------------------|--------------------------|
| Section Times          | 1:07.12 [3]<br>(0:08.07) | 0:59.05 [2]<br>(0:11.67) | 0:47.38 [3]<br>(0:11.79) | 0:35.59 [5]<br>(0:12.02) | 0:23.57 [5]<br>(0:11.73) | 0:11.84 [5]<br>(0:11.84) |
| Average Speed [km/h]   | 44.6                     | 62.4                     | 61.9                     | 60.6                     | 61.4                     | 60.7                     |
| Top Speed [km/h]       | 62.6                     | 64.4                     | 63.3                     | 62.6                     | 63.1                     | 63.1                     |
| Avg. Dist. to Rail [m] | 4.5                      | 3.8                      | 3.2                      | 1.5                      | 0.9                      | 2.3                      |
| Avg. Stride Freq. [Hz] | 2.4                      | 2.7                      | 2.6                      | 2.6                      | 2.6                      | 2.6                      |
| Avg. Stride Length [m] | 5.2                      | 6.4                      | 6.5                      | 6.5                      | 6.6                      | 6.6                      |