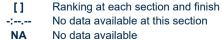

Race 6: Happy New Year From RJC BM60 Handicap - 1300m

31 December 2024 - 15:41

Track Rating: Good 4, Weather: Overcast, Rail Position: +3m Entire

| Section                | Overall                  | 1200m                    | 1000m                    | 800m                     | 600m                     | 400m                     | 200m                     |
|------------------------|--------------------------|--------------------------|--------------------------|--------------------------|--------------------------|--------------------------|--------------------------|
| Section Times          | 1:15.74 [1]<br>(0:08.27) | 1:07.47 [9]<br>(0:11.35) | 0:56.12 [8]<br>(0:11.15) | 0:44.97 [8]<br>(0:11.65) | 0:33.32 [8]<br>(0:10.92) | 0:22.40 [8]<br>(0:10.81) | 0:11.59 [1]<br>(0:11.59) |
| Average Speed [km/h]   | 43.6                     | 63.4                     | 64.5                     | 61.8                     | 66.1                     | 66.5                     | 62.2                     |
| Top Speed [km/h]       | 60.1                     | 66.2                     | 66.6                     | 63.1                     | 68.4                     | 68.4                     | 65.0                     |
| Avg. Dist. to Rail [m] | 4.0                      | 0.5                      | 0.4                      | 0.6                      | 3.3                      | 6.1                      | 5.9                      |
| Avg. Stride Freq. [Hz] | 2.0                      | 2.3                      | 2.3                      | 2.3                      | 2.3                      | 2.3                      | 2.3                      |
| Avg. Stride Length [m] | 5.7                      | 7.6                      | 7.6                      | 7.4                      | 7.9                      | 7.9                      | 7.7                      |