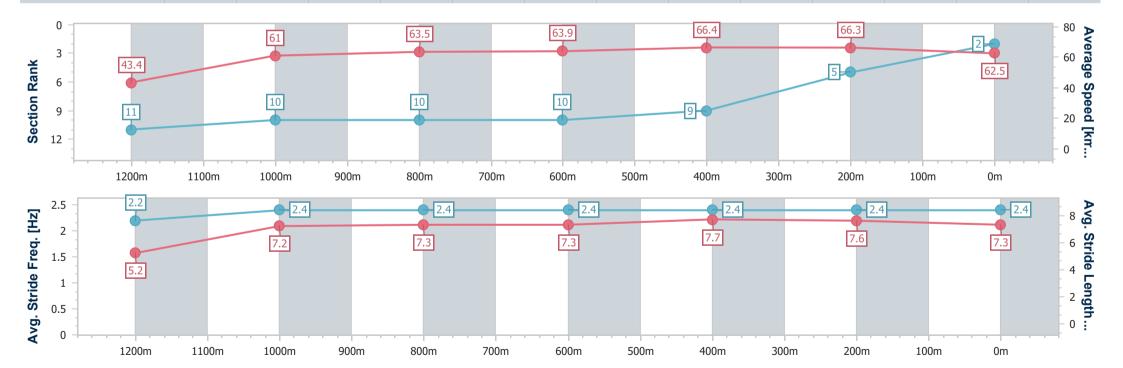

Race 6: Happy New Year From RJC BM60 Handicap - 1300m

31 December 2024 - 15:41

Track Rating: Good 4, Weather: Overcast, Rail Position: +3m Entire

| Section                | Overall                  | 1200m                    | 1000m                    | 800m                     | 600m                     | 400m                     | 200m                     |
|------------------------|--------------------------|--------------------------|--------------------------|--------------------------|--------------------------|--------------------------|--------------------------|
| Section Times          | 1:16.09 [3]<br>(0:07.44) | 1:08.65 [1]<br>(0:11.16) | 0:57.49 [1]<br>(0:11.22) | 0:46.27 [1]<br>(0:11.70) | 0:34.57 [1]<br>(0:11.37) | 0:23.20 [1]<br>(0:11.27) | 0:11.93 [2]<br>(0:11.93) |
| Average Speed [km/h]   | 48.4                     | 64.4                     | 63.8                     | 61.8                     | 63.3                     | 63.9                     | 60.3                     |
| Top Speed [km/h]       | 61.7                     | 65.4                     | 65.0                     | 63.4                     | 64.4                     | 64.5                     | 62.6                     |
| Avg. Dist. to Rail [m] | 2.2                      | 1.5                      | 1.5                      | 0.8                      | 2.2                      | 2.5                      | 3.0                      |
| Avg. Stride Freq. [Hz] | 2.3                      | 2.3                      | 2.3                      | 2.2                      | 2.3                      | 2.3                      | 2.2                      |
| Avg. Stride Length [m] | 5.6                      | 7.2                      | 7.4                      | 7.4                      | 7.4                      | 7.4                      | 7.3                      |