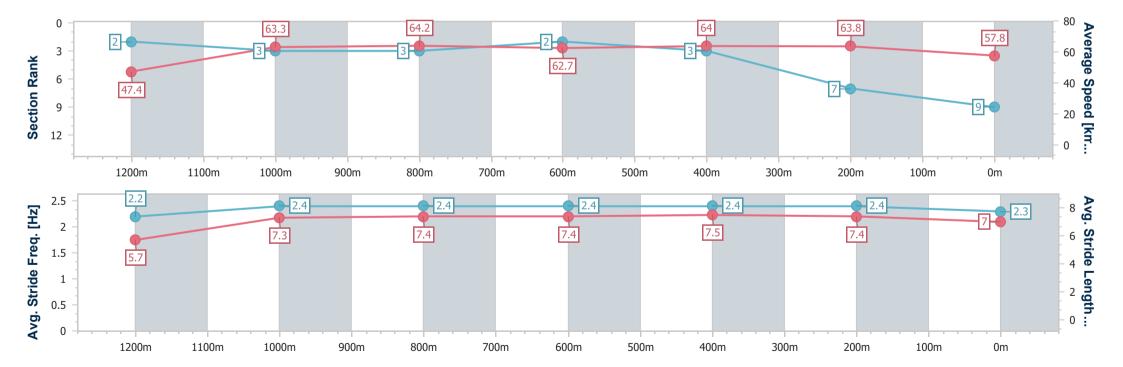

Race 6: Happy New Year From RJC BM60 Handicap - 1300m

31 December 2024 - 15:41

Track Rating: Good 4, Weather: Overcast, Rail Position: +3m Entire

| Section                | Overall                  | 1200m                    | 1000m                    | 800m                     | 600m                     | 400m                     | 200m                     |
|------------------------|--------------------------|--------------------------|--------------------------|--------------------------|--------------------------|--------------------------|--------------------------|
| Section Times          | 1:16.85 [9]<br>(0:07.61) | 1:09.24 [2]<br>(0:11.37) | 0:57.87 [3]<br>(0:11.26) | 0:46.61 [3]<br>(0:11.61) | 0:35.00 [2]<br>(0:11.27) | 0:23.73 [3]<br>(0:11.28) | 0:12.45 [7]<br>(0:12.45) |
| Average Speed [km/h]   | 47.4                     | 63.3                     | 64.2                     | 62.7                     | 64.0                     | 63.8                     | 57.8                     |
| Top Speed [km/h]       | 60.3                     | 65.3                     | 66.2                     | 64.6                     | 64.9                     | 65.5                     | 62.3                     |
| Avg. Dist. to Rail [m] | 5.7                      | 0.5                      | 0.7                      | 1.3                      | 2.4                      | 3.0                      | 3.7                      |
| Avg. Stride Freq. [Hz] | 2.2                      | 2.4                      | 2.4                      | 2.4                      | 2.4                      | 2.4                      | 2.3                      |
| Avg. Stride Length [m] | 5.7                      | 7.3                      | 7.4                      | 7.4                      | 7.5                      | 7.4                      | 7.0                      |