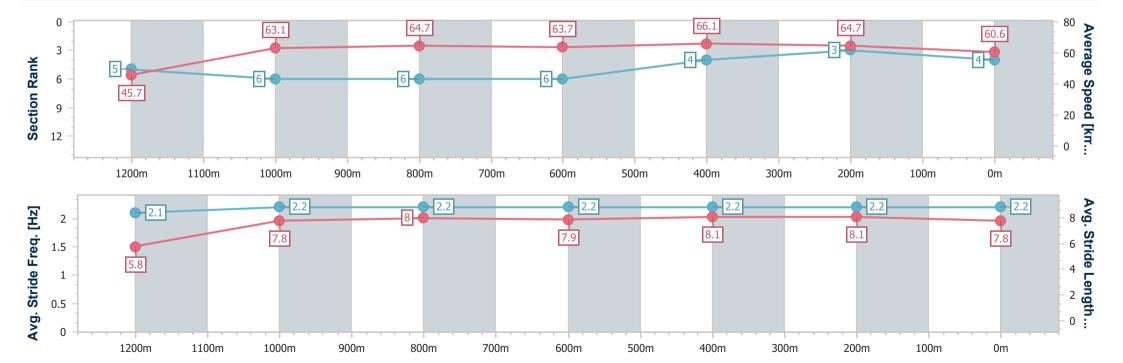

## **Rockhampton QLD Professional**

Race 6: Happy New Year From RJC BM60 Handicap - 1300m

31 December 2024 - 15:41

Track Rating: Good 4, Weather: Overcast, Rail Position: +3m Entire

| Section                | Overall                  | 1200m                    | 1000m                    | 800m                     | 600m                     | 400m                     | 200m                     |  |
|------------------------|--------------------------|--------------------------|--------------------------|--------------------------|--------------------------|--------------------------|--------------------------|--|
| Section Times          | 1:16.11 [4]<br>(0:07.88) | 1:08.23 [5]<br>(0:11.43) | 0:56.80 [6]<br>(0:11.20) | 0:45.60 [6]<br>(0:11.68) | 0:33.92 [6]<br>(0:10.93) | 0:22.99 [4]<br>(0:11.11) | 0:11.88 [3]<br>(0:11.88) |  |
| Average Speed [km/h]   | 45.7                     | 63.1                     | 64.7                     | 63.7                     | 66.1                     | 64.7                     | 60.6                     |  |
| Top Speed [km/h]       | 60.2                     | 65.8                     | 66.1                     | 64.6                     | 66.8                     | 66.6                     | 63.7                     |  |
| Avg. Dist. to Rail [m] | 4.1                      | 0.4                      | 1.2                      | 4.0                      | 5.1                      | 5.1                      | 3.3                      |  |
| Avg. Stride Freq. [Hz] | 2.1                      | 2.2                      | 2.2                      | 2.2                      | 2.2                      | 2.2                      | 2.2                      |  |
| Avg. Stride Length [m] | 5.8                      | 7.8                      | 8.0                      | 7.9                      | 8.1                      | 8.1                      | 7.8                      |  |