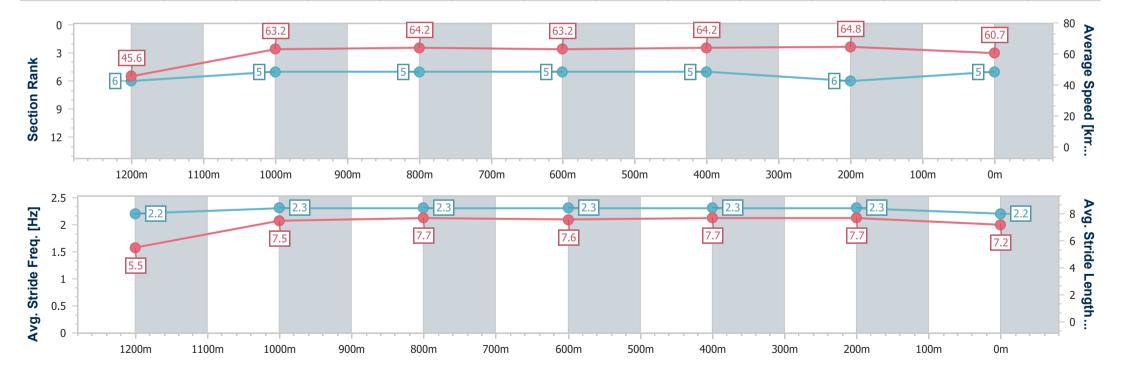

Race 6: Happy New Year From RJC BM60 Handicap - 1300m

31 December 2024 - 15:41

Track Rating: Good 4, Weather: Overcast, Rail Position: +3m Entire

| Section                | Overall                  | 1200m                    | 1000m                    | 800m                     | 600m                     | 400m                     | 200m                     |  |  |
|------------------------|--------------------------|--------------------------|--------------------------|--------------------------|--------------------------|--------------------------|--------------------------|--|--|
| Section Times          | 1:16.27 [5]<br>(0:07.89) | 1:08.38 [6]<br>(0:11.39) | 0:56.99 [5]<br>(0:11.16) | 0:45.83 [5]<br>(0:11.63) | 0:34.20 [5]<br>(0:11.22) | 0:22.98 [5]<br>(0:11.08) | 0:11.90 [6]<br>(0:11.90) |  |  |
| Average Speed [km/h]   | 45.6                     | 63.2                     | 64.2                     | 63.2                     | 64.2                     | 64.8                     | 60.7                     |  |  |
| Top Speed [km/h]       | 60.8                     | 65.3                     | 65.3                     | 63.9                     | 65.2                     | 65.9                     | 64.8                     |  |  |
| Avg. Dist. to Rail [m] | 2.7                      | 1.2                      | 1.1                      | 2.3                      | 3.3                      | 2.3                      | 2.6                      |  |  |
| Avg. Stride Freq. [Hz] | 2.2                      | 2.3                      | 2.3                      | 2.3                      | 2.3                      | 2.3                      | 2.2                      |  |  |
| Avg. Stride Length [m] | 5.5                      | 7.5                      | 7.7                      | 7.6                      | 7.7                      | 7.7                      | 7.2                      |  |  |