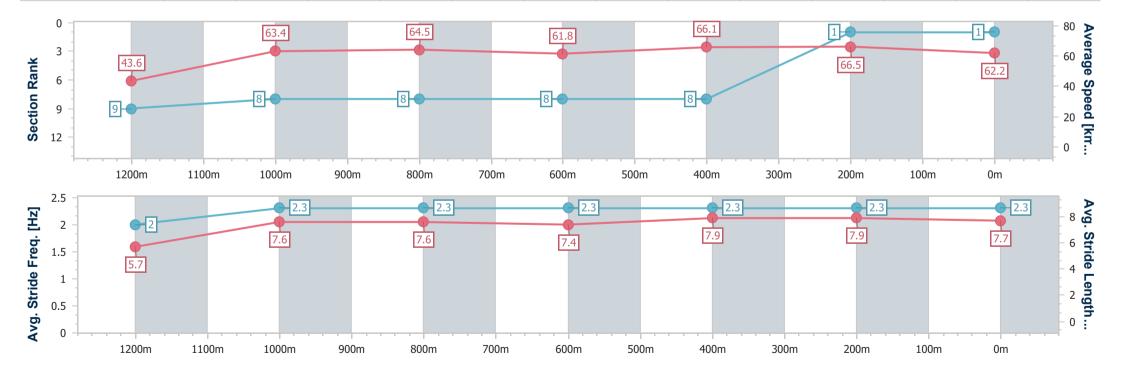

Race 6: Happy New Year From RJC BM60 Handicap - 1300m

31 December 2024 - 15:41

Track Rating: Good 4, Weather: Overcast, Rail Position: +3m Entire

| Section                | Overall                  | 1200m                     | 1000m                     | 800m                      | 600m                      | 400m                     | 200m                     |
|------------------------|--------------------------|---------------------------|---------------------------|---------------------------|---------------------------|--------------------------|--------------------------|
| Section Times          | 1:15.88 [2]<br>(0:08.34) | 1:07.54 [11]<br>(0:11.80) | 0:55.74 [10]<br>(0:11.26) | 0:44.48 [10]<br>(0:11.26) | 0:33.22 [10]<br>(0:10.86) | 0:22.36 [9]<br>(0:10.84) | 0:11.52 [5]<br>(0:11.52) |
| Average Speed [km/h]   | 43.4                     | 61.0                      | 63.5                      | 63.9                      | 66.4                      | 66.3                     | 62.5                     |
| Top Speed [km/h]       | 57.3                     | 63.1                      | 64.8                      | 64.7                      | 67.6                      | 67.5                     | 65.8                     |
| Avg. Dist. to Rail [m] | 7.2                      | 1.2                       | 1.3                       | 1.4                       | 3.8                       | 6.5                      | 8.4                      |
| Avg. Stride Freq. [Hz] | 2.2                      | 2.4                       | 2.4                       | 2.4                       | 2.4                       | 2.4                      | 2.4                      |
| Avg. Stride Length [m] | 5.2                      | 7.2                       | 7.3                       | 7.3                       | 7.7                       | 7.6                      | 7.3                      |