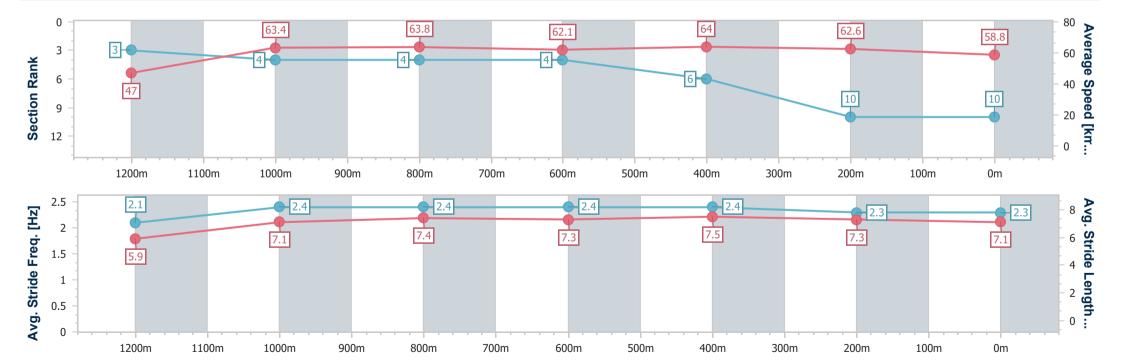

Race 6: Happy New Year From RJC BM60 Handicap - 1300m

31 December 2024 - 15:41

Track Rating: Good 4, Weather: Overcast, Rail Position: +3m Entire

| Section                | Overall                   | 1200m                    | 1000m                    | 800m                     | 600m                     | 400m                     | 200m                      |
|------------------------|---------------------------|--------------------------|--------------------------|--------------------------|--------------------------|--------------------------|---------------------------|
| Section Times          | 1:17.06 [10]<br>(0:07.68) | 1:09.38 [3]<br>(0:11.33) | 0:58.05 [4]<br>(0:11.29) | 0:46.76 [4]<br>(0:11.74) | 0:35.02 [4]<br>(0:11.27) | 0:23.75 [6]<br>(0:11.50) | 0:12.25 [10]<br>(0:12.25) |
| Average Speed [km/h]   | 47.0                      | 63.4                     | 63.8                     | 62.1                     | 64.0                     | 62.6                     | 58.8                      |
| Top Speed [km/h]       | 61.7                      | 65.3                     | 65.3                     | 63.2                     | 66.5                     | 64.3                     | 61.5                      |
| Avg. Dist. to Rail [m] | 1.1                       | 0.9                      | 0.6                      | 1.6                      | 1.5                      | 2.1                      | 3.2                       |
| Avg. Stride Freq. [Hz] | 2.1                       | 2.4                      | 2.4                      | 2.4                      | 2.4                      | 2.3                      | 2.3                       |
| Avg. Stride Length [m] | 5.9                       | 7.1                      | 7.4                      | 7.3                      | 7.5                      | 7.3                      | 7.1                       |