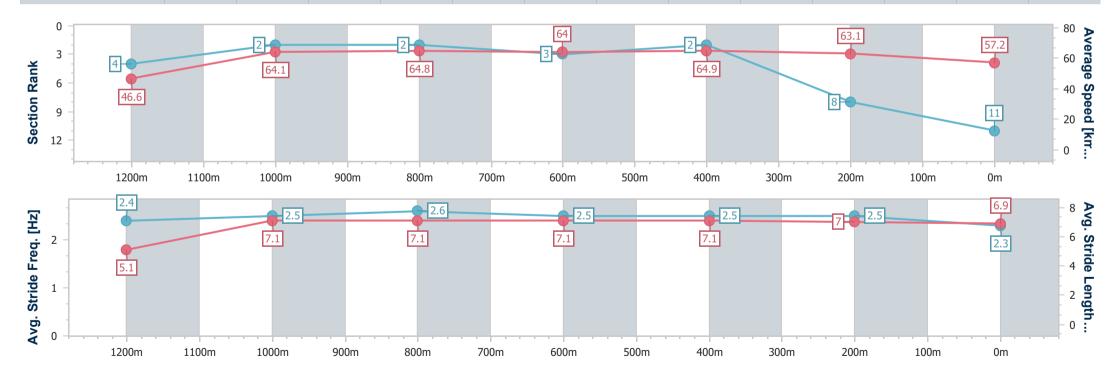

Race 6: Happy New Year From RJC BM60 Handicap - 1300m

31 December 2024 - 15:41

Track Rating: Good 4, Weather: Overcast, Rail Position: +3m Entire

| Section                | Overall                   | 1200m                    | 1000m                    | 800m                     | 600m                     | 400m                     | 200m                     |
|------------------------|---------------------------|--------------------------|--------------------------|--------------------------|--------------------------|--------------------------|--------------------------|
| Section Times          | 1:17.08 [11]<br>(0:07.75) | 1:09.33 [4]<br>(0:11.23) | 0:58.10 [2]<br>(0:11.22) | 0:46.88 [2]<br>(0:11.77) | 0:35.11 [3]<br>(0:11.12) | 0:23.99 [2]<br>(0:11.42) | 0:12.57 [8]<br>(0:12.57) |
| Average Speed [km/h]   | 46.6                      | 64.1                     | 64.8                     | 64.0                     | 64.9                     | 63.1                     | 57.2                     |
| Top Speed [km/h]       | 59.2                      | 67.5                     | 67.5                     | 64.9                     | 66.3                     | 65.7                     | 61.2                     |
| Avg. Dist. to Rail [m] | 6.0                       | 0.8                      | 1.7                      | 5.4                      | 5.4                      | 6.8                      | 7.9                      |
| Avg. Stride Freq. [Hz] | 2.4                       | 2.5                      | 2.6                      | 2.5                      | 2.5                      | 2.5                      | 2.3                      |
| Avg. Stride Length [m] | 5.1                       | 7.1                      | 7.1                      | 7.1                      | 7.1                      | 7.0                      | 6.9                      |