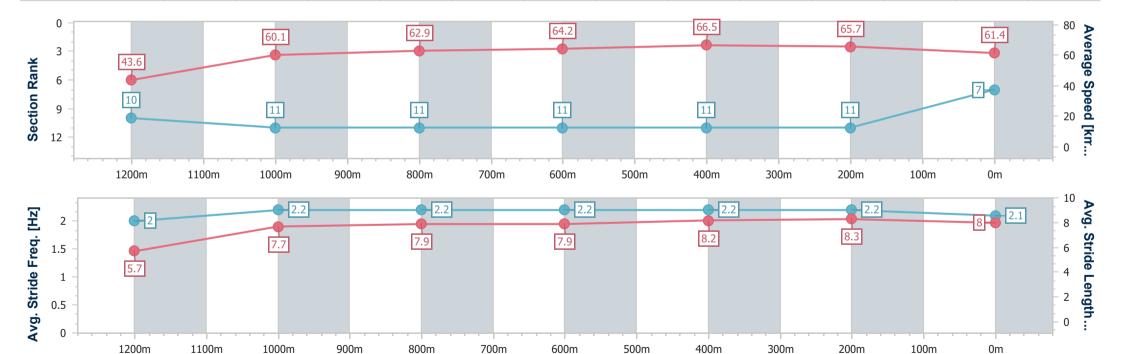

Race 6: Happy New Year From RJC BM60 Handicap - 1300m

31 December 2024 - 15:41

Track Rating: Good 4, Weather: Overcast, Rail Position: +3m Entire

| Section                | Overall                  | 1200m                     | 1000m                     | 800m                      | 600m                      | 400m                      | 200m                      |
|------------------------|--------------------------|---------------------------|---------------------------|---------------------------|---------------------------|---------------------------|---------------------------|
| Section Times          | 1:16.56 [7]<br>(0:08.28) | 1:08.28 [10]<br>(0:12.00) | 0:56.28 [11]<br>(0:11.41) | 0:44.87 [11]<br>(0:11.34) | 0:33.53 [11]<br>(0:10.84) | 0:22.69 [11]<br>(0:10.96) | 0:11.73 [11]<br>(0:11.73) |
| Average Speed [km/h]   | 43.6                     | 60.1                      | 62.9                      | 64.2                      | 66.5                      | 65.7                      | 61.4                      |
| Top Speed [km/h]       | 55.9                     | 62.6                      | 64.6                      | 65.3                      | 67.5                      | 67.2                      | 64.6                      |
| Avg. Dist. to Rail [m] | 9.0                      | 1.3                       | 0.4                       | 1.1                       | 4.2                       | 7.7                       | 8.7                       |
| Avg. Stride Freq. [Hz] | 2.0                      | 2.2                       | 2.2                       | 2.2                       | 2.2                       | 2.2                       | 2.1                       |
| Avg. Stride Length [m] | 5.7                      | 7.7                       | 7.9                       | 7.9                       | 8.2                       | 8.3                       | 8.0                       |