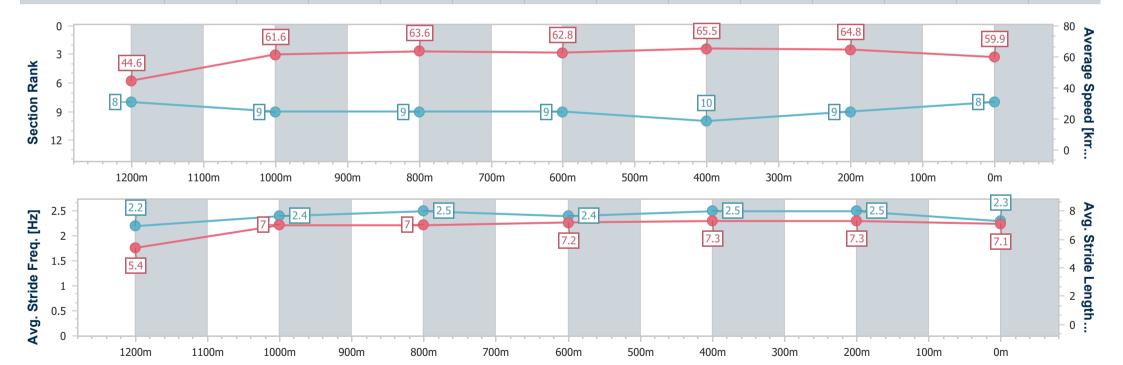

## **Rockhampton QLD Professional**

Race 6: Happy New Year From RJC BM60 Handicap - 1300m

31 December 2024 - 15:41

Track Rating: Good 4, Weather: Overcast, Rail Position: +3m Entire

| Section                | Overall                  | 1200m                    | 1000m                    | 800m                     | 600m                     | 400m                      | 200m                     |
|------------------------|--------------------------|--------------------------|--------------------------|--------------------------|--------------------------|---------------------------|--------------------------|
| Section Times          | 1:16.72 [8]<br>(0:08.12) | 1:08.60 [8]<br>(0:11.69) | 0:56.91 [9]<br>(0:11.36) | 0:45.55 [9]<br>(0:11.41) | 0:34.14 [9]<br>(0:11.00) | 0:23.14 [10]<br>(0:11.12) | 0:12.02 [9]<br>(0:12.02) |
| Average Speed [km/h]   | 44.6                     | 61.6                     | 63.6                     | 62.8                     | 65.5                     | 64.8                      | 59.9                     |
| Top Speed [km/h]       | 58.5                     | 63.6                     | 64.1                     | 64.3                     | 66.6                     | 65.9                      | 62.9                     |
| Avg. Dist. to Rail [m] | 6.3                      | 0.8                      | 0.6                      | 0.5                      | 1.5                      | 1.8                       | 1.7                      |
| Avg. Stride Freq. [Hz] | 2.2                      | 2.4                      | 2.5                      | 2.4                      | 2.5                      | 2.5                       | 2.3                      |
| Avg. Stride Length [m] | 5.4                      | 7.0                      | 7.0                      | 7.2                      | 7.3                      | 7.3                       | 7.1                      |