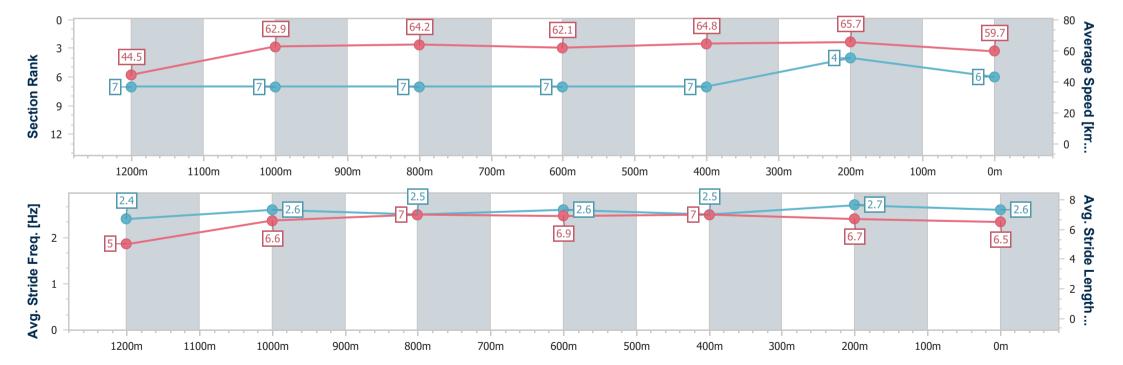

Race 6: Happy New Year From RJC BM60 Handicap - 1300m

31 December 2024 - 15:41

Track Rating: Good 4, Weather: Overcast, Rail Position: +3m Entire

| Section                | Overall                  | 1200m                    | 1000m                    | 800m                     | 600m                     | 400m                     | 200m                     |
|------------------------|--------------------------|--------------------------|--------------------------|--------------------------|--------------------------|--------------------------|--------------------------|
| Section Times          | 1:16.34 [6]<br>(0:08.12) | 1:08.22 [7]<br>(0:11.40) | 0:56.82 [7]<br>(0:11.08) | 0:45.74 [7]<br>(0:11.59) | 0:34.15 [7]<br>(0:11.12) | 0:23.03 [7]<br>(0:10.97) | 0:12.06 [4]<br>(0:12.06) |
| Average Speed [km/h]   | 44.5                     | 62.9                     | 64.2                     | 62.1                     | 64.8                     | 65.7                     | 59.7                     |
| Top Speed [km/h]       | 59.7                     | 65.1                     | 65.7                     | 63.6                     | 66.4                     | 66.6                     | 64.3                     |
| Avg. Dist. to Rail [m] | 2.2                      | 2.3                      | 2.3                      | 0.8                      | 2.6                      | 4.8                      | 6.3                      |
| Avg. Stride Freq. [Hz] | 2.4                      | 2.6                      | 2.5                      | 2.6                      | 2.5                      | 2.7                      | 2.6                      |
| Avg. Stride Length [m] | 5.0                      | 6.6                      | 7.0                      | 6.9                      | 7.0                      | 6.7                      | 6.5                      |