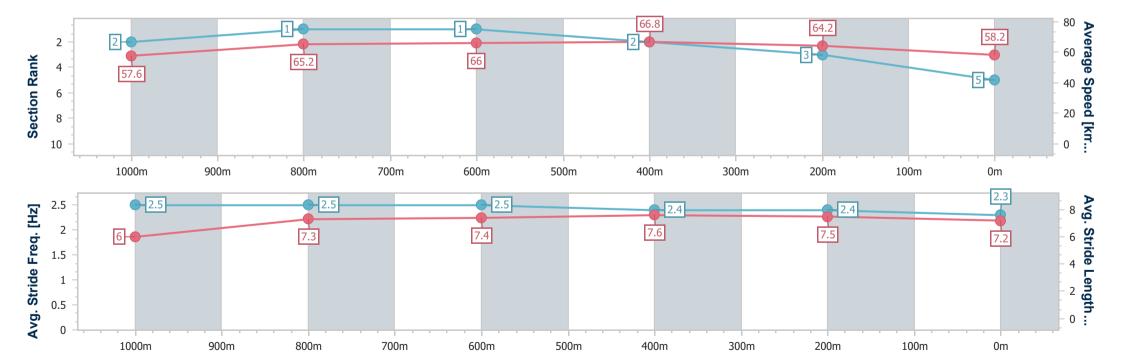

### **Rockhampton QLD Professional**

Race 5: LJ Hooker BM60 Handicap - 1050m

31 December 2024 - 15:02

Track Rating: Good 4, Weather: Overcast, Rail Position: +3m Entire

| Section                | Overall                  | 1000m                    | 800m                     | 600m                     | 400m                     | 200m                     |  |  |  |
|------------------------|--------------------------|--------------------------|--------------------------|--------------------------|--------------------------|--------------------------|--|--|--|
| Section Times          | 0:59.65 [5]<br>(0:03.14) | 0:56.51 [2]<br>(0:11.02) | 0:45.49 [1]<br>(0:11.10) | 0:34.39 [1]<br>(0:10.78) | 0:23.61 [2]<br>(0:11.23) | 0:12.38 [3]<br>(0:12.38) |  |  |  |
| Average Speed [km/h]   | 57.6                     | 65.2                     | 66.0                     | 66.8                     | 64.2                     | 58.2                     |  |  |  |
| Top Speed [km/h]       | 57.1                     | 68.2                     | 67.4                     | 68.1                     | 66.6                     | 61.6                     |  |  |  |
| Avg. Dist. to Rail [m] | 3.9                      | 0.7                      | 2.0                      | 3.5                      | 4.4                      | 5.7                      |  |  |  |
| Avg. Stride Freq. [Hz] | 2.5                      | 2.5                      | 2.5                      | 2.4                      | 2.4                      | 2.3                      |  |  |  |
| Avg. Stride Length [m] | 6.0                      | 7.3                      | 7.4                      | 7.6                      | 7.5                      | 7.2                      |  |  |  |