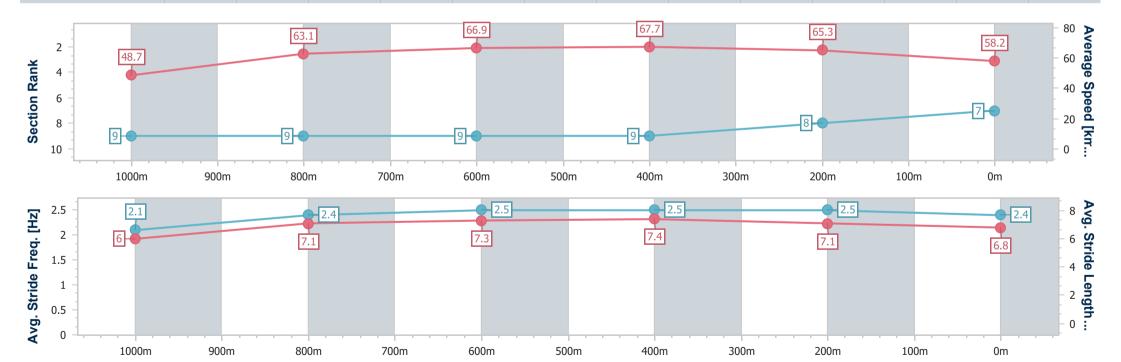

Race 5: LJ Hooker BM60 Handicap - 1050m

31 December 2024 - 15:02

Track Rating: Good 4, Weather: Overcast, Rail Position: +3m Entire

| Section                | Overall                  | 1000m                    | 800m                     | 600m                     | 400m                     | 200m                     |  |  |  |
|------------------------|--------------------------|--------------------------|--------------------------|--------------------------|--------------------------|--------------------------|--|--|--|
| Section Times          | 0:59.93 [7]<br>(0:03.70) | 0:56.23 [9]<br>(0:11.38) | 0:44.85 [9]<br>(0:10.80) | 0:34.05 [9]<br>(0:10.65) | 0:23.40 [9]<br>(0:11.03) | 0:12.37 [8]<br>(0:12.37) |  |  |  |
| Average Speed [km/h]   | 48.7                     | 63.1                     | 66.9                     | 67.7                     | 65.3                     | 58.2                     |  |  |  |
| Top Speed [km/h]       | 51.3                     | 67.8                     | 68.4                     | 68.7                     | 68.2                     | 62.7                     |  |  |  |
| Avg. Dist. to Rail [m] | 6.8                      | 1.4                      | 1.2                      | 3.5                      | 7.1                      | 8.4                      |  |  |  |
| Avg. Stride Freq. [Hz] | 2.1                      | 2.4                      | 2.5                      | 2.5                      | 2.5                      | 2.4                      |  |  |  |
| Avg. Stride Length [m] | 6.0                      | 7.1                      | 7.3                      | 7.4                      | 7.1                      | 6.8                      |  |  |  |