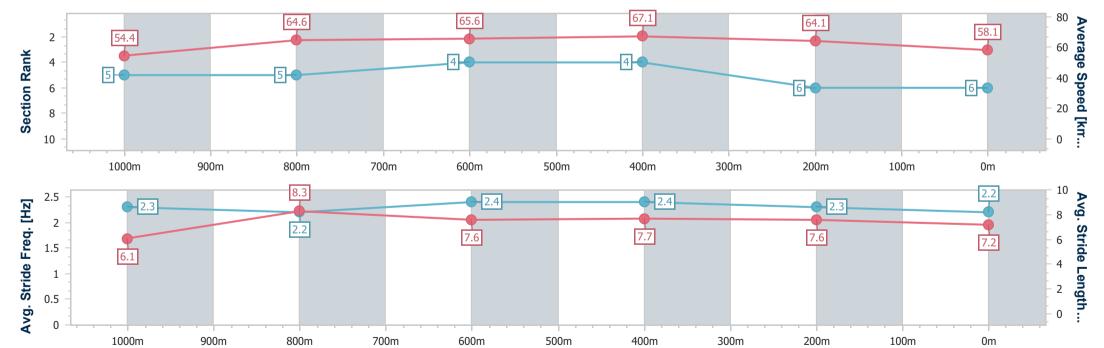

Race 5: LJ Hooker BM60 Handicap - 1050m

31 December 2024 - 15:02

Track Rating: Good 4, Weather: Overcast, Rail Position: +3m Entire

| Section                | Overall                  | 1000m                    | 800m                     | 600m                     | 400m                     | 200m                     |
|------------------------|--------------------------|--------------------------|--------------------------|--------------------------|--------------------------|--------------------------|
| Section Times          | 0:59.77 [6]<br>(0:03.32) | 0:56.45 [5]<br>(0:11.06) | 0:45.39 [5]<br>(0:11.01) | 0:34.38 [4]<br>(0:10.75) | 0:23.63 [4]<br>(0:11.25) | 0:12.38 [6]<br>(0:12.38) |
| Average Speed [km/h]   | 54.4                     | 64.6                     | 65.6                     | 67.1                     | 64.1                     | 58.1                     |
| Top Speed [km/h]       | 57.2                     | 67.9                     | 66.7                     | 67.8                     | 66.0                     | 61.6                     |
| Avg. Dist. to Rail [m] | 0.7                      | 1.3                      | 0.9                      | 1.5                      | 1.5                      | 1.9                      |
| Avg. Stride Freq. [Hz] | 2.3                      | 2.2                      | 2.4                      | 2.4                      | 2.3                      | 2.2                      |
| Avg. Stride Length [m] | 6.1                      | 8.3                      | 7.6                      | 7.7                      | 7.6                      | 7.2                      |