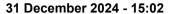

### Rockhampton QLD Professional

Race 5: LJ Hooker BM60 Handicap - 1050m

31 December 2024 - 15:02

Track Rating: Good 4, Weather: Overcast, Rail Position: +3m Entire

| Section                | Overall                  | 1000m                    | 800m                     | 600m                     | 400m                     | 200m                     |  |  |  |
|------------------------|--------------------------|--------------------------|--------------------------|--------------------------|--------------------------|--------------------------|--|--|--|
| Section Times          | 0:59.12 [1]<br>(0:03.29) | 0:55.83 [3]<br>(0:11.05) | 0:44.78 [4]<br>(0:11.12) | 0:33.66 [5]<br>(0:10.69) | 0:22.97 [5]<br>(0:10.91) | 0:12.06 [2]<br>(0:12.06) |  |  |  |
| Average Speed [km/h]   | 55.0                     | 64.8                     | 66.3                     | 67.6                     | 66.0                     | 59.7                     |  |  |  |
| Top Speed [km/h]       | 57.4                     | 67.7                     | 67.9                     | 68.4                     | 67.8                     | 63.8                     |  |  |  |
| Avg. Dist. to Rail [m] | 2.1                      | 1.1                      | 3.2                      | 4.5                      | 4.7                      | 5.0                      |  |  |  |
| Avg. Stride Freq. [Hz] | 2.3                      | 2.5                      | 2.5                      | 2.4                      | 2.4                      | 2.3                      |  |  |  |
| Avg. Stride Length [m] | 6.3                      | 7.3                      | 7.5                      | 7.7                      | 7.6                      | 7.1                      |  |  |  |