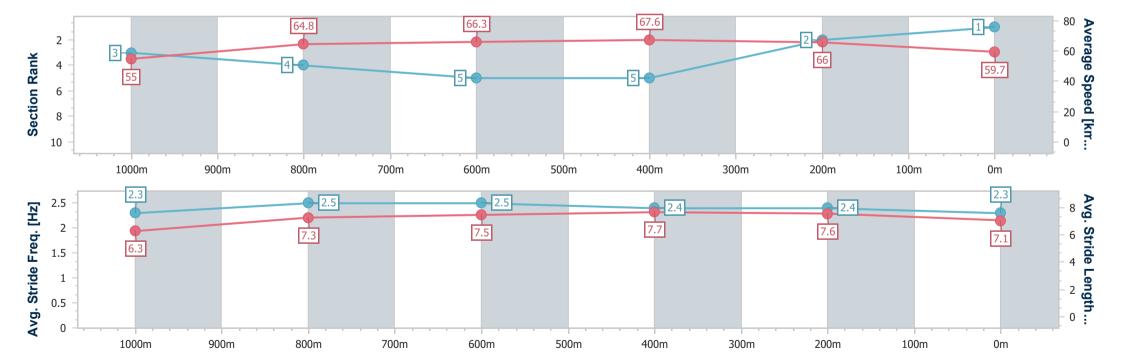

Race 5: LJ Hooker BM60 Handicap - 1050m

31 December 2024 - 15:02

Track Rating: Good 4, Weather: Overcast, Rail Position: +3m Entire

| Section                | Overall                  | 1000m                    | 800m                     | 600m                     | 400m                     | 200m                     |  |  |  |
|------------------------|--------------------------|--------------------------|--------------------------|--------------------------|--------------------------|--------------------------|--|--|--|
| Section Times          | 0:59.32 [2]<br>(0:03.35) | 0:55.97 [6]<br>(0:11.23) | 0:44.74 [7]<br>(0:11.03) | 0:33.71 [6]<br>(0:10.61) | 0:23.10 [7]<br>(0:11.08) | 0:12.02 [4]<br>(0:12.02) |  |  |  |
| Average Speed [km/h]   | 53.7                     | 64.3                     | 66.6                     | 68.0                     | 65.0                     | 59.9                     |  |  |  |
| Top Speed [km/h]       | 56.2                     | 67.1                     | 68.1                     | 68.9                     | 67.3                     | 63.1                     |  |  |  |
| Avg. Dist. to Rail [m] | 4.8                      | 0.8                      | 2.5                      | 3.6                      | 2.8                      | 3.3                      |  |  |  |
| Avg. Stride Freq. [Hz] | 2.2                      | 2.4                      | 2.4                      | 2.4                      | 2.3                      | 2.2                      |  |  |  |
| Avg. Stride Length [m] | 6.3                      | 7.2                      | 7.6                      | 7.9                      | 7.7                      | 7.5                      |  |  |  |