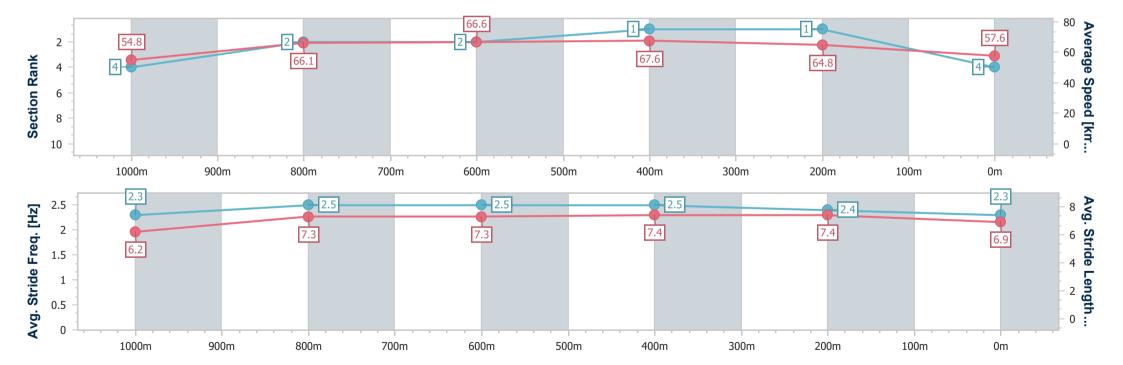

Race 5: LJ Hooker BM60 Handicap - 1050m

31 December 2024 - 15:02

Track Rating: Good 4, Weather: Overcast, Rail Position: +3m Entire

| Section                | Overall                  | 1000m                    | 800m                     | 600m                     | 400m                     | 200m                     |  |  |  |
|------------------------|--------------------------|--------------------------|--------------------------|--------------------------|--------------------------|--------------------------|--|--|--|
| Section Times          | 0:59.58 [4]<br>(0:03.29) | 0:56.29 [4]<br>(0:10.92) | 0:45.37 [2]<br>(0:11.07) | 0:34.30 [2]<br>(0:10.67) | 0:23.63 [1]<br>(0:11.11) | 0:12.52 [1]<br>(0:12.52) |  |  |  |
| Average Speed [km/h]   | 54.8                     | 66.1                     | 66.6                     | 67.6                     | 64.8                     | 57.6                     |  |  |  |
| Top Speed [km/h]       | 58.8                     | 67.6                     | 67.5                     | 68.0                     | 67.2                     | 61.7                     |  |  |  |
| Avg. Dist. to Rail [m] | 5.8                      | 0.9                      | 2.7                      | 4.7                      | 6.3                      | 7.8                      |  |  |  |
| Avg. Stride Freq. [Hz] | 2.3                      | 2.5                      | 2.5                      | 2.5                      | 2.4                      | 2.3                      |  |  |  |
| Avg. Stride Length [m] | 6.2                      | 7.3                      | 7.3                      | 7.4                      | 7.4                      | 6.9                      |  |  |  |