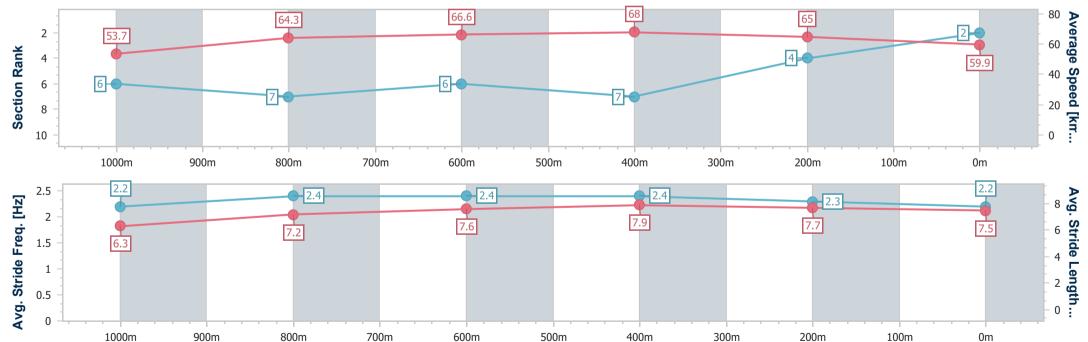

Race 5: LJ Hooker BM60 Handicap - 1050m

31 December 2024 - 15:02

Track Rating: Good 4, Weather: Overcast, Rail Position: +3m Entire

| Section                | Overall                  | 1000m                    | 800m                     | 600m                     | 400m                     | 200m                     |
|------------------------|--------------------------|--------------------------|--------------------------|--------------------------|--------------------------|--------------------------|
| Section Times          | 0:59.47 [3]<br>(0:03.48) | 0:55.99 [7]<br>(0:11.26) | 0:44.73 [8]<br>(0:10.90) | 0:33.83 [7]<br>(0:10.66) | 0:23.17 [8]<br>(0:11.19) | 0:11.98 [7]<br>(0:11.98) |
| Average Speed [km/h]   | 51.6                     | 63.3                     | 66.0                     | 67.6                     | 64.4                     | 60.1                     |
| Top Speed [km/h]       | 55.3                     | 66.7                     | 66.9                     | 68.1                     | 67.4                     | 62.8                     |
| Avg. Dist. to Rail [m] | 0.7                      | 1.7                      | 1.1                      | 1.5                      | 2.4                      | 3.7                      |
| Avg. Stride Freq. [Hz] | 2.3                      | 2.5                      | 2.5                      | 2.5                      | 2.4                      | 2.4                      |
| Avg. Stride Length [m] | 5.8                      | 7.1                      | 7.3                      | 7.5                      | 7.4                      | 7.0                      |