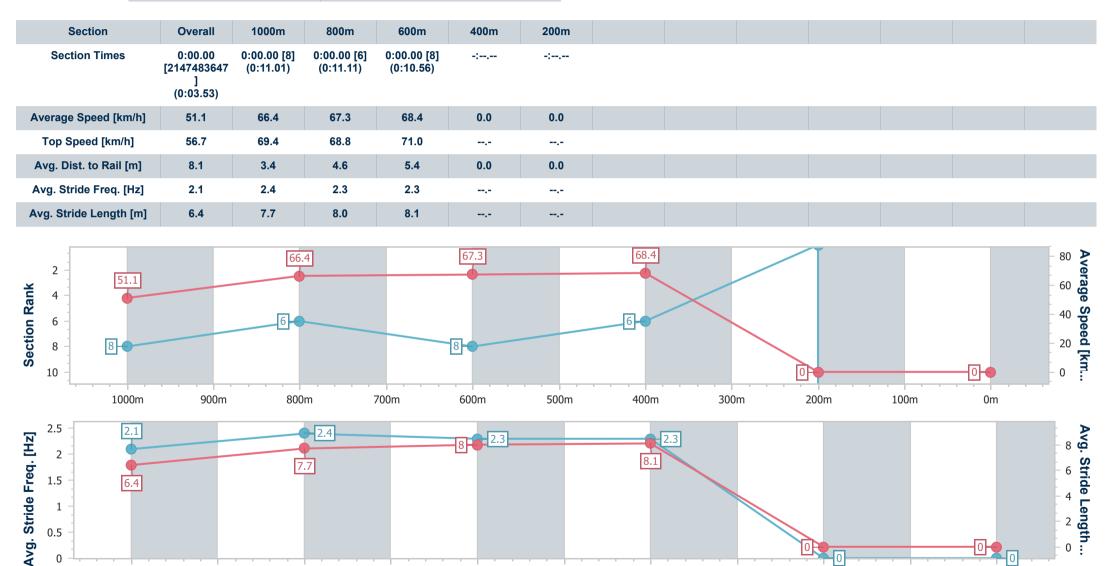

# Horse/Jockey Name Final Rank 2147483647 Fastest Section Time (Section) Top Speed [km/h] (Section) Race State Gettin' Lippy 0:03.53 (Overall) 71.0 (600m)

#### **Rockhampton QLD Professional**

Race 5: LJ Hooker BM60 Handicap - 1050m

31 December 2024 - 15:02

Track Rating: Good 4, Weather: Overcast, Rail Position: +3m Entire

500m

400m

300m

200m

Report Created: Tue 31 December 2024 15:39 GMT+10

900m

800m

700m

600m

[] Ranking at each section and finish

-:--- No data available at this section

1000m

NA No data available

0m

Page 10/11

100m

Report Created: Tue 31 December 2024 15:39 GMT+10

Page 11/11

[] Ranking at each section and finish

-:--- No data available at this section

NA No data available