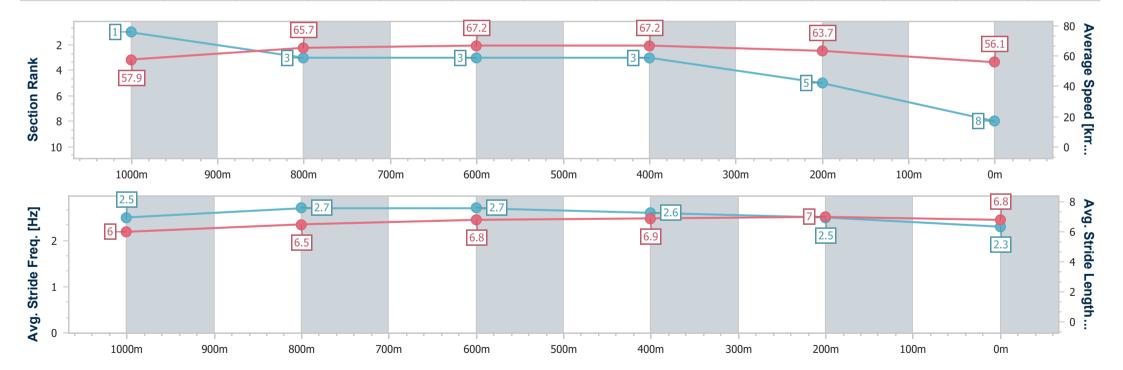

Report Created: Tue 31 December 2024 15:39 GMT+10

[] Ranking at each section and finish

-:--- No data available at this section

NA No data available

Page 8/11

| Horse/Jockey Name              | Nano Star         |
|--------------------------------|-------------------|
| Final Rank                     | 8                 |
| Fastest Section Time (Section) | 0:03.12 (Overall) |
| Top Speed [km/h] (Section)     | 68.8 (1000m)      |
| Race State                     | Finished          |

Race 5: LJ Hooker BM60 Handicap - 1050m

31 December 2024 - 15:02

Track Rating: Good 4, Weather: Overcast, Rail Position: +3m Entire

| Section                | Overall                  | 1000m                    | 800m                     | 600m                     | 400m                     | 200m                     |
|------------------------|--------------------------|--------------------------|--------------------------|--------------------------|--------------------------|--------------------------|
| Section Times          | 1:00.18 [8]<br>(0:03.12) | 0:57.06 [1]<br>(0:11.13) | 0:45.93 [3]<br>(0:11.07) | 0:34.86 [3]<br>(0:10.74) | 0:24.12 [3]<br>(0:11.30) | 0:12.82 [5]<br>(0:12.82) |
| Average Speed [km/h]   | 57.9                     | 65.7                     | 67.2                     | 67.2                     | 63.7                     | 56.1                     |
| Top Speed [km/h]       | 57.3                     | 68.8                     | 68.8                     | 68.2                     | 66.1                     | 60.5                     |
| Avg. Dist. to Rail [m] | 8.0                      | 3.0                      | 3.9                      | 3.6                      | 4.8                      | 6.8                      |
| Avg. Stride Freq. [Hz] | 2.5                      | 2.7                      | 2.7                      | 2.6                      | 2.5                      | 2.3                      |
| Avg. Stride Length [m] | 6.0                      | 6.5                      | 6.8                      | 6.9                      | 7.0                      | 6.8                      |