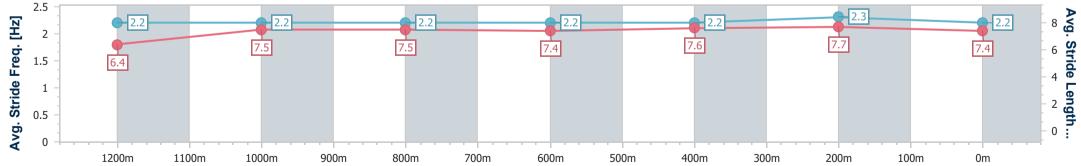

Sunshine Coast QLD Professional

Race 4: KENZEE CONSTRUCTIONS OPEN Handicap - 1400m

29 December 2024 - 14:15 Track Rating: Good 4, Weather: Overcast, Rail Position: +2m Entire

| Section                | Overall                  | 1200m                    | 1000m                    | 800m                     | 600m                     | 400m                     | 200m                     |  |  |  |
|------------------------|--------------------------|--------------------------|--------------------------|--------------------------|--------------------------|--------------------------|--------------------------|--|--|--|
| Section Times          | 1:25.75 [5]<br>(0:14.35) | 1:11.40 [3]<br>(0:11.85) | 0:59.55 [3]<br>(0:12.16) | 0:47.39 [3]<br>(0:12.18) | 0:35.21 [3]<br>(0:11.75) | 0:23.46 [3]<br>(0:11.28) | 0:12.18 [4]<br>(0:12.18) |  |  |  |
| Average Speed [km/h]   | 50.3                     | 60.7                     | 59.7                     | 59.3                     | 61.3                     | 64.0                     | 59.0                     |  |  |  |
| Top Speed [km/h]       | 61.9                     | 62.0                     | 60.1                     | 60.6                     | 64.1                     | 64.5                     | 62.5                     |  |  |  |
| Avg. Dist. to Rail [m] | 3.5                      | 2.4                      | 1.9                      | 1.0                      | 0.2                      | 0.3                      | 0.6                      |  |  |  |
| Avg. Stride Freq. [Hz] | 2.2                      | 2.2                      | 2.2                      | 2.2                      | 2.2                      | 2.3                      | 2.2                      |  |  |  |
| Avg. Stride Length [m] | 6.4                      | 7.5                      | 7.5                      | 7.4                      | 7.6                      | 7.7                      | 7.4                      |  |  |  |