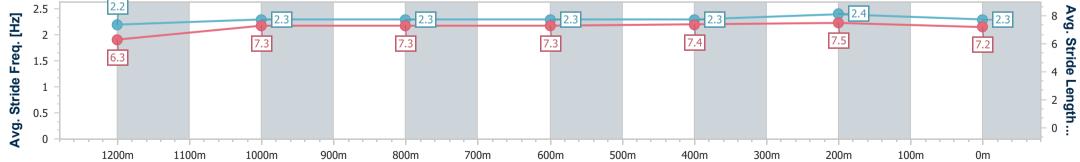

Sunshine Coast QLD Professional

Race 4: KENZEE CONSTRUCTIONS OPEN Handicap - 1400m

29 December 2024 - 14:15 Track Rating: Good 4, Weather: Overcast, Rail Position: +2m Entire

| Section                | Overall                  | 1200m                    | 1000m                    | 800m                     | 600m                     | 400m                     | 200m                     |
|------------------------|--------------------------|--------------------------|--------------------------|--------------------------|--------------------------|--------------------------|--------------------------|
| Section Times          | 1:25.22 [3]<br>(0:14.61) | 1:10.61 [5]<br>(0:11.88) | 0:58.73 [6]<br>(0:12.04) | 0:46.69 [4]<br>(0:12.07) | 0:34.62 [4]<br>(0:11.71) | 0:22.91 [4]<br>(0:11.19) | 0:11.72 [3]<br>(0:11.72) |
| Average Speed [km/h]   | 49.4                     | 60.5                     | 60.2                     | 60.3                     | 61.7                     | 64.3                     | 61.4                     |
| Top Speed [km/h]       | 60.8                     | 62.0                     | 60.8                     | 60.8                     | 63.7                     | 65.0                     | 64.3                     |
| Avg. Dist. to Rail [m] | 6.1                      | 3.0                      | 3.3                      | 1.3                      | 0.8                      | 2.6                      | 3.9                      |
| Avg. Stride Freq. [Hz] | 2.2                      | 2.3                      | 2.3                      | 2.3                      | 2.3                      | 2.4                      | 2.3                      |
| Avg. Stride Length [m] | 6.3                      | 7.3                      | 7.3                      | 7.3                      | 7.4                      | 7.5                      | 7.2                      |