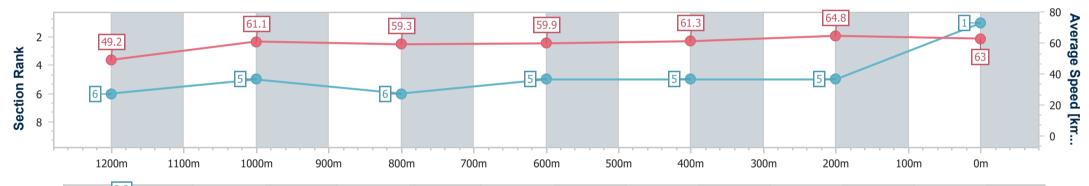

Sunshine Coast QLD Professional

Race 4: KENZEE CONSTRUCTIONS OPEN Handicap - 1400m

29 December 2024 - 14:15 Track Rating: Good 4, Weather: Overcast, Rail Position: +2m Entire

|   | Section                | Overall                  | 1200m                    | 1000m                    | 800m                     | 600m                     | 400m                     | 200m                     |  |  |  |
|---|------------------------|--------------------------|--------------------------|--------------------------|--------------------------|--------------------------|--------------------------|--------------------------|--|--|--|
|   | Section Times          | 1:25.13 [1]<br>(0:14.67) | 1:10.46 [6]<br>(0:11.77) | 0:58.69 [5]<br>(0:12.20) | 0:46.49 [6]<br>(0:12.14) | 0:34.35 [5]<br>(0:11.77) | 0:22.58 [5]<br>(0:11.14) | 0:11.44 [5]<br>(0:11.44) |  |  |  |
| - | verage Speed [km/h]    | 49.2                     | 61.1                     | 59.3                     | 59.9                     | 61.3                     | 64.8                     | 63.0                     |  |  |  |
|   | Top Speed [km/h]       | 62.1                     | 62.6                     | 61.0                     | 61.0                     | 62.6                     | 66.3                     | 65.0                     |  |  |  |
|   | Avg. Dist. to Rail [m] | 4.4                      | 2.2                      | 2.2                      | 1.2                      | 0.8                      | 4.4                      | 6.2                      |  |  |  |
|   | Avg. Stride Freq. [Hz] | 2.2                      | 2.4                      | 2.3                      | 2.3                      | 2.3                      | 2.4                      | 2.4                      |  |  |  |
|   | vg. Stride Length [m]  | 6.1                      | 7.1                      | 7.0                      | 7.1                      | 7.2                      | 7.4                      | 7.2                      |  |  |  |

RACING

Report Created: Sun 29 December 2024 14:35 GMT+10

[] Ranking at each section and finish

No data available at this section -0----

No data available NA

Page 3/8

| Horse/Jockey Name              | Ovidius        |
|--------------------------------|----------------|
| Final Rank                     | 2              |
| Fastest Section Time (Section) | 0:11.30 (400m) |
| Top Speed [km/h] (Section)     | 65.1 (400m)    |
| Race State                     | Finished       |