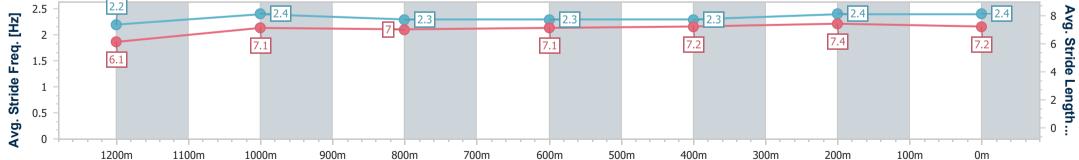

Sunshine Coast QLD Professional

Race 4: KENZEE CONSTRUCTIONS OPEN Handicap - 1400m

29 December 2024 - 14:15 Track Rating: Good 4, Weather: Overcast, Rail Position: +2m Entire

|   | Section                | Overall                  | 1200m                    | 1000m                    | 800m                     | 600m                     | 400m                     | 200m                     |  |  |  |
|---|------------------------|--------------------------|--------------------------|--------------------------|--------------------------|--------------------------|--------------------------|--------------------------|--|--|--|
|   | Section Times          | 1:25.13 [1]<br>(0:14.67) | 1:10.46 [6]<br>(0:11.77) | 0:58.69 [5]<br>(0:12.20) | 0:46.49 [6]<br>(0:12.14) | 0:34.35 [5]<br>(0:11.77) | 0:22.58 [5]<br>(0:11.14) | 0:11.44 [5]<br>(0:11.44) |  |  |  |
| - | verage Speed [km/h]    | 49.2                     | 61.1                     | 59.3                     | 59.9                     | 61.3                     | 64.8                     | 63.0                     |  |  |  |
|   | Top Speed [km/h]       | 62.1                     | 62.6                     | 61.0                     | 61.0                     | 62.6                     | 66.3                     | 65.0                     |  |  |  |
|   | Avg. Dist. to Rail [m] | 4.4                      | 2.2                      | 2.2                      | 1.2                      | 0.8                      | 4.4                      | 6.2                      |  |  |  |
|   | Avg. Stride Freq. [Hz] | 2.2                      | 2.4                      | 2.3                      | 2.3                      | 2.3                      | 2.4                      | 2.4                      |  |  |  |
|   | vg. Stride Length [m]  | 6.1                      | 7.1                      | 7.0                      | 7.1                      | 7.2                      | 7.4                      | 7.2                      |  |  |  |

RACING

Report Created: Sun 29 December 2024 14:35 GMT+10

[] Ranking at each section and finish

No data available at this section -0----

No data available NA

Page 3/8

| Horse/Jockey Name              | Ovidius        |
|--------------------------------|----------------|
| Final Rank                     | 2              |
| Fastest Section Time (Section) | 0:11.30 (400m) |
| Top Speed [km/h] (Section)     | 65.1 (400m)    |
| Race State                     | Finished       |