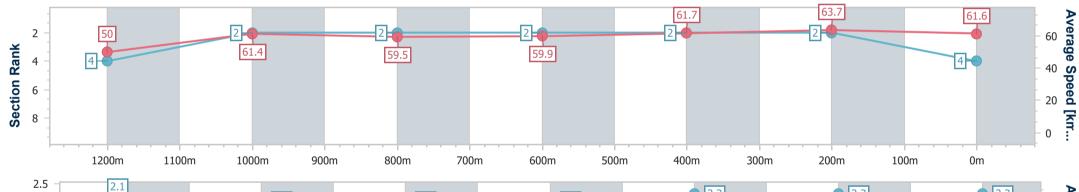

Sunshine Coast QLD Professional

Race 4: KENZEE CONSTRUCTIONS OPEN Handicap - 1400m

29 December 2024 - 14:15 Track Rating: Good 4, Weather: Overcast, Rail Position: +2m Entire

| Section                | Overall                  | 1200m                    | 1000m                    | 800m                     | 600m                     | 400m                     | 200m                     |  |  |  |
|------------------------|--------------------------|--------------------------|--------------------------|--------------------------|--------------------------|--------------------------|--------------------------|--|--|--|
| Section Times          | 1:25.23 [4]<br>(0:14.36) | 1:10.87 [4]<br>(0:11.74) | 0:59.13 [2]<br>(0:12.19) | 0:46.94 [2]<br>(0:12.19) | 0:34.75 [2]<br>(0:11.75) | 0:23.00 [2]<br>(0:11.27) | 0:11.73 [2]<br>(0:11.73) |  |  |  |
| Average Speed [km/h]   | 50.0                     | 61.4                     | 59.5                     | 59.9                     | 61.7                     | 63.7                     | 61.6                     |  |  |  |
| Top Speed [km/h]       | 61.7                     | 62.0                     | 61.2                     | 60.5                     | 63.2                     | 64.1                     | 63.7                     |  |  |  |
| Avg. Dist. to Rail [m] | 6.6                      | 4.5                      | 3.2                      | 2.0                      | 1.0                      | 1.7                      | 2.7                      |  |  |  |
| Avg. Stride Freq. [Hz] | 2.1                      | 2.2                      | 2.2                      | 2.2                      | 2.3                      | 2.3                      | 2.3                      |  |  |  |
| Avg. Stride Length [m] | 6.6                      | 7.6                      | 7.5                      | 7.5                      | 7.6                      | 7.6                      | 7.5                      |  |  |  |