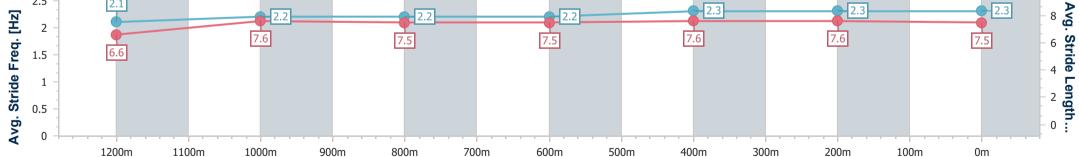

Sunshine Coast QLD Professional

Race 4: KENZEE CONSTRUCTIONS OPEN Handicap - 1400m

29 December 2024 - 14:15 Track Rating: Good 4, Weather: Overcast, Rail Position: +2m Entire

| Section                | Overall                  | 1200m                    | 1000m                    | 800m                     | 600m                     | 400m                     | 200m                     |  |  |  |
|------------------------|--------------------------|--------------------------|--------------------------|--------------------------|--------------------------|--------------------------|--------------------------|--|--|--|
| Section Times          | 1:25.23 [4]<br>(0:14.36) | 1:10.87 [4]<br>(0:11.74) | 0:59.13 [2]<br>(0:12.19) | 0:46.94 [2]<br>(0:12.19) | 0:34.75 [2]<br>(0:11.75) | 0:23.00 [2]<br>(0:11.27) | 0:11.73 [2]<br>(0:11.73) |  |  |  |
| Average Speed [km/h]   | 50.0                     | 61.4                     | 59.5                     | 59.9                     | 61.7                     | 63.7                     | 61.6                     |  |  |  |
| Top Speed [km/h]       | 61.7                     | 62.0                     | 61.2                     | 60.5                     | 63.2                     | 64.1                     | 63.7                     |  |  |  |
| Avg. Dist. to Rail [m] | 6.6                      | 4.5                      | 3.2                      | 2.0                      | 1.0                      | 1.7                      | 2.7                      |  |  |  |
| Avg. Stride Freq. [Hz] | 2.1                      | 2.2                      | 2.2                      | 2.2                      | 2.3                      | 2.3                      | 2.3                      |  |  |  |
| Avg. Stride Length [m] | 6.6                      | 7.6                      | 7.5                      | 7.5                      | 7.6                      | 7.6                      | 7.5                      |  |  |  |