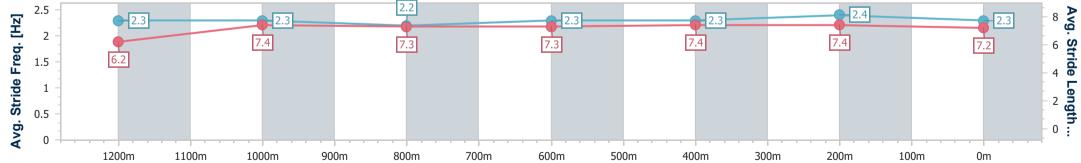

### Sunshine Coast QLD Professional

Race 4: KENZEE CONSTRUCTIONS OPEN Handicap - 1400m

29 December 2024 - 14:15 Track Rating: Good 4, Weather: Overcast, Rail Position: +2m Entire

| Section                | Overall                  | 1200m                    | 1000m                    | 800m                     | 600m                     | 400m                     | 200m                     |  |  |  |
|------------------------|--------------------------|--------------------------|--------------------------|--------------------------|--------------------------|--------------------------|--------------------------|--|--|--|
| Section Times          | 1:26.22 [6]<br>(0:14.28) | 1:11.94 [2]<br>(0:11.93) | 1:00.01 [4]<br>(0:12.39) | 0:47.62 [5]<br>(0:12.20) | 0:35.42 [6]<br>(0:11.77) | 0:23.65 [6]<br>(0:11.35) | 0:12.30 [6]<br>(0:12.30) |  |  |  |
| Average Speed [km/h]   | 50.5                     | 60.4                     | 58.6                     | 59.6                     | 61.9                     | 63.4                     | 58.6                     |  |  |  |
| Top Speed [km/h]       | 60.8                     | 61.6                     | 59.1                     | 60.5                     | 63.7                     | 64.2                     | 61.5                     |  |  |  |
| Avg. Dist. to Rail [m] | 5.5                      | 3.7                      | 3.2                      | 1.9                      | 1.7                      | 4.5                      | 6.2                      |  |  |  |
| Avg. Stride Freq. [Hz] | 2.3                      | 2.3                      | 2.2                      | 2.3                      | 2.3                      | 2.4                      | 2.3                      |  |  |  |
| Avg. Stride Length [m] | 6.2                      | 7.4                      | 7.3                      | 7.3                      | 7.4                      | 7.4                      | 7.2                      |  |  |  |