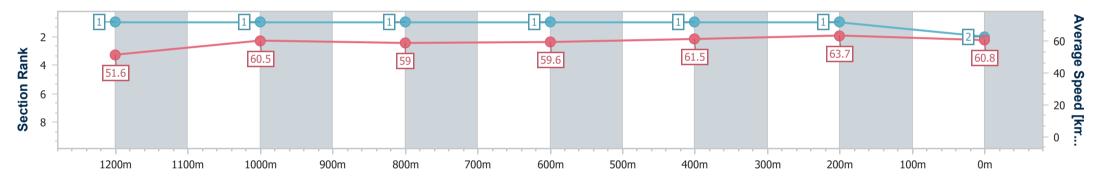

### Sunshine Coast QLD Professional

Race 4: KENZEE CONSTRUCTIONS OPEN Handicap - 1400m

29 December 2024 - 14:15 Track Rating: Good 4, Weather: Overcast, Rail Position: +2m Entire

| Section                | Overall                  | 1200m                    | 1000m                    | 800m                     | 600m                     | 400m                     | 200m                     |  |  |  |
|------------------------|--------------------------|--------------------------|--------------------------|--------------------------|--------------------------|--------------------------|--------------------------|--|--|--|
| Section Times          | 1:25.21 [2]<br>(0:13.98) | 1:11.23 [1]<br>(0:11.92) | 0:59.31 [1]<br>(0:12.25) | 0:47.06 [1]<br>(0:12.18) | 0:34.88 [1]<br>(0:11.72) | 0:23.16 [1]<br>(0:11.30) | 0:11.86 [1]<br>(0:11.86) |  |  |  |
| Average Speed [km/h]   | 51.6                     | 60.5                     | 59.0                     | 59.6                     | 61.5                     | 63.7                     | 60.8                     |  |  |  |
| Top Speed [km/h]       | 62.9                     | 62.2                     | 60.1                     | 60.6                     | 63.9                     | 65.1                     | 63.4                     |  |  |  |
| Avg. Dist. to Rail [m] | 9.5                      | 3.1                      | 2.1                      | 1.2                      | 0.7                      | 1.6                      | 2.0                      |  |  |  |
| Avg. Stride Freq. [Hz] | 2.3                      | 2.4                      | 2.3                      | 2.3                      | 2.3                      | 2.4                      | 2.4                      |  |  |  |
| Avg. Stride Length [m] | 6.3                      | 7.1                      | 7.1                      | 7.2                      | 7.3                      | 7.4                      | 7.1                      |  |  |  |

RACING

Report Created: Sun 29 December 2024 14:35 GMT+10

[] Ranking at each section and finish

No data available at this section -0----

No data available NA

Page 4/8

| Horse/Jockey Name              | Hard Reyva     |
|--------------------------------|----------------|
| Final Rank                     | 3              |
| Fastest Section Time (Section) | 0:11.19 (400m) |
| Top Speed [km/h] (Section)     | 65.0 (400m)    |
| Race State                     | Finished       |