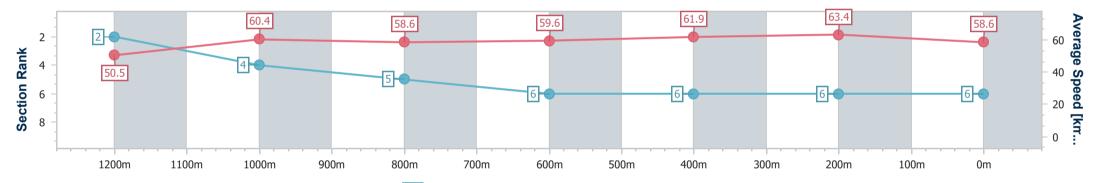

### Sunshine Coast QLD Professional

Race 4: KENZEE CONSTRUCTIONS OPEN Handicap - 1400m

29 December 2024 - 14:15 Track Rating: Good 4, Weather: Overcast, Rail Position: +2m Entire

| Section                | Overall                  | 1200m                    | 1000m                    | 800m                     | 600m                     | 400m                     | 200m                     |  |  |  |
|------------------------|--------------------------|--------------------------|--------------------------|--------------------------|--------------------------|--------------------------|--------------------------|--|--|--|
| Section Times          | 1:26.22 [6]<br>(0:14.28) | 1:11.94 [2]<br>(0:11.93) | 1:00.01 [4]<br>(0:12.39) | 0:47.62 [5]<br>(0:12.20) | 0:35.42 [6]<br>(0:11.77) | 0:23.65 [6]<br>(0:11.35) | 0:12.30 [6]<br>(0:12.30) |  |  |  |
| Average Speed [km/h]   | 50.5                     | 60.4                     | 58.6                     | 59.6                     | 61.9                     | 63.4                     | 58.6                     |  |  |  |
| Top Speed [km/h]       | 60.8                     | 61.6                     | 59.1                     | 60.5                     | 63.7                     | 64.2                     | 61.5                     |  |  |  |
| Avg. Dist. to Rail [m] | 5.5                      | 3.7                      | 3.2                      | 1.9                      | 1.7                      | 4.5                      | 6.2                      |  |  |  |
| Avg. Stride Freq. [Hz] | 2.3                      | 2.3                      | 2.2                      | 2.3                      | 2.3                      | 2.4                      | 2.3                      |  |  |  |
| Avg. Stride Length [m] | 6.2                      | 7.4                      | 7.3                      | 7.3                      | 7.4                      | 7.4                      | 7.2                      |  |  |  |