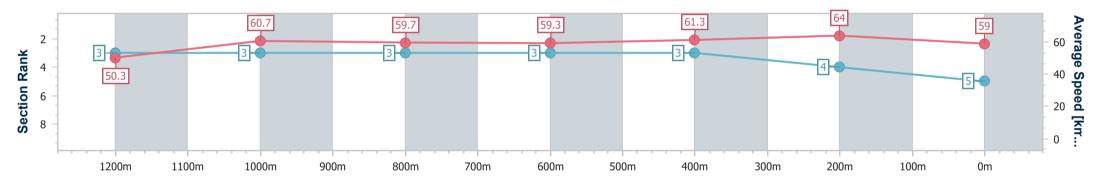

Sunshine Coast QLD Professional

Race 4: KENZEE CONSTRUCTIONS OPEN Handicap - 1400m

29 December 2024 - 14:15 Track Rating: Good 4, Weather: Overcast, Rail Position: +2m Entire

| Section                | Overall                  | 1200m                    | 1000m                    | 800m                     | 600m                     | 400m                     | 200m                     |  |  |  |
|------------------------|--------------------------|--------------------------|--------------------------|--------------------------|--------------------------|--------------------------|--------------------------|--|--|--|
| Section Times          | 1:25.75 [5]<br>(0:14.35) | 1:11.40 [3]<br>(0:11.85) | 0:59.55 [3]<br>(0:12.16) | 0:47.39 [3]<br>(0:12.18) | 0:35.21 [3]<br>(0:11.75) | 0:23.46 [3]<br>(0:11.28) | 0:12.18 [4]<br>(0:12.18) |  |  |  |
| Average Speed [km/h]   | 50.3                     | 60.7                     | 59.7                     | 59.3                     | 61.3                     | 64.0                     | 59.0                     |  |  |  |
| Top Speed [km/h]       | 61.9                     | 62.0                     | 60.1                     | 60.6                     | 64.1                     | 64.5                     | 62.5                     |  |  |  |
| Avg. Dist. to Rail [m] | 3.5                      | 2.4                      | 1.9                      | 1.0                      | 0.2                      | 0.3                      | 0.6                      |  |  |  |
| Avg. Stride Freq. [Hz] | 2.2                      | 2.2                      | 2.2                      | 2.2                      | 2.2                      | 2.3                      | 2.2                      |  |  |  |
| Avg. Stride Length [m] | 6.4                      | 7.5                      | 7.5                      | 7.4                      | 7.6                      | 7.7                      | 7.4                      |  |  |  |