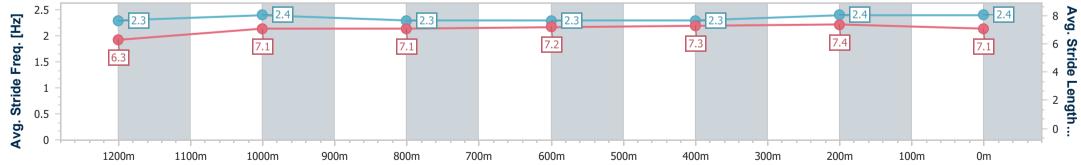

### Sunshine Coast QLD Professional

Race 4: KENZEE CONSTRUCTIONS OPEN Handicap - 1400m

29 December 2024 - 14:15 Track Rating: Good 4, Weather: Overcast, Rail Position: +2m Entire

| Section                | Overall                  | 1200m                    | 1000m                    | 800m                     | 600m                     | 400m                     | 200m                     |  |  |  |
|------------------------|--------------------------|--------------------------|--------------------------|--------------------------|--------------------------|--------------------------|--------------------------|--|--|--|
| Section Times          | 1:25.21 [2]<br>(0:13.98) | 1:11.23 [1]<br>(0:11.92) | 0:59.31 [1]<br>(0:12.25) | 0:47.06 [1]<br>(0:12.18) | 0:34.88 [1]<br>(0:11.72) | 0:23.16 [1]<br>(0:11.30) | 0:11.86 [1]<br>(0:11.86) |  |  |  |
| Average Speed [km/h]   | 51.6                     | 60.5                     | 59.0                     | 59.6                     | 61.5                     | 63.7                     | 60.8                     |  |  |  |
| Top Speed [km/h]       | 62.9                     | 62.2                     | 60.1                     | 60.6                     | 63.9                     | 65.1                     | 63.4                     |  |  |  |
| Avg. Dist. to Rail [m] | 9.5                      | 3.1                      | 2.1                      | 1.2                      | 0.7                      | 1.6                      | 2.0                      |  |  |  |
| Avg. Stride Freq. [Hz] | 2.3                      | 2.4                      | 2.3                      | 2.3                      | 2.3                      | 2.4                      | 2.4                      |  |  |  |
| Avg. Stride Length [m] | 6.3                      | 7.1                      | 7.1                      | 7.2                      | 7.3                      | 7.4                      | 7.1                      |  |  |  |

RACING

Report Created: Sun 29 December 2024 14:35 GMT+10

[] Ranking at each section and finish

No data available at this section -0----

No data available NA

Page 4/8

| Horse/Jockey Name              | Hard Reyva     |
|--------------------------------|----------------|
| Final Rank                     | 3              |
| Fastest Section Time (Section) | 0:11.19 (400m) |
| Top Speed [km/h] (Section)     | 65.0 (400m)    |
| Race State                     | Finished       |