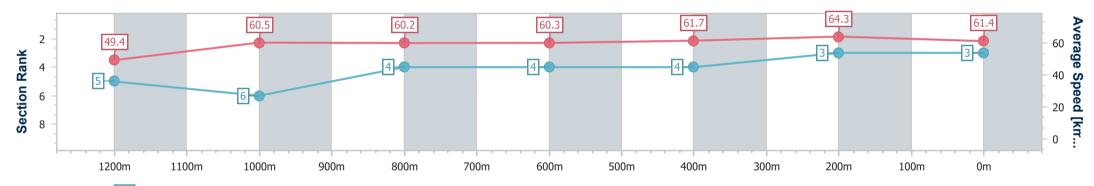

Sunshine Coast QLD Professional

Race 4: KENZEE CONSTRUCTIONS OPEN Handicap - 1400m

29 December 2024 - 14:15 Track Rating: Good 4, Weather: Overcast, Rail Position: +2m Entire

| Section                | Overall                  | 1200m                    | 1000m                    | 800m                     | 600m                     | 400m                     | 200m                     |
|------------------------|--------------------------|--------------------------|--------------------------|--------------------------|--------------------------|--------------------------|--------------------------|
| Section Times          | 1:25.22 [3]<br>(0:14.61) | 1:10.61 [5]<br>(0:11.88) | 0:58.73 [6]<br>(0:12.04) | 0:46.69 [4]<br>(0:12.07) | 0:34.62 [4]<br>(0:11.71) | 0:22.91 [4]<br>(0:11.19) | 0:11.72 [3]<br>(0:11.72) |
| Average Speed [km/h]   | 49.4                     | 60.5                     | 60.2                     | 60.3                     | 61.7                     | 64.3                     | 61.4                     |
| Top Speed [km/h]       | 60.8                     | 62.0                     | 60.8                     | 60.8                     | 63.7                     | 65.0                     | 64.3                     |
| Avg. Dist. to Rail [m] | 6.1                      | 3.0                      | 3.3                      | 1.3                      | 0.8                      | 2.6                      | 3.9                      |
| Avg. Stride Freq. [Hz] | 2.2                      | 2.3                      | 2.3                      | 2.3                      | 2.3                      | 2.4                      | 2.3                      |
| Avg. Stride Length [m] | 6.3                      | 7.3                      | 7.3                      | 7.3                      | 7.4                      | 7.5                      | 7.2                      |