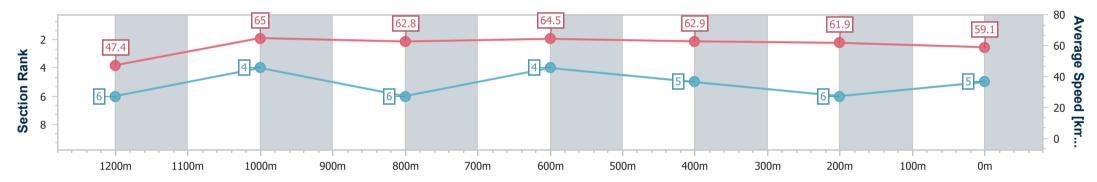

Report Created: Sat 28 December 2024 13:53 GMT+10

[] Ranking at each section and finish

-:--- No data available at this section

NA No data available

Page 6/11

| Horse/Jockey Name              | Find My Calm    |
|--------------------------------|-----------------|
| Final Rank                     | 5               |
| Fastest Section Time (Section) | 0:11.12 (1200m) |
| Top Speed [km/h] (Section)     | 66.2 (800m)     |
| Race State                     | Finished        |

Page 7/11

data processed by

Track Rating: Good 4, Weather: Fine, Rail Position: +0m Entire

| Section                | Overall                  | 1200m                    | 1000m                    | 800m                     | 600m                     | 400m                     | 200m                     |  |
|------------------------|--------------------------|--------------------------|--------------------------|--------------------------|--------------------------|--------------------------|--------------------------|--|
| Section Times          | 1:24.31 [5]<br>(0:15.22) | 1:09.09 [6]<br>(0:11.12) | 0:57.97 [4]<br>(0:11.56) | 0:46.41 [6]<br>(0:11.14) | 0:35.27 [4]<br>(0:11.49) | 0:23.78 [5]<br>(0:11.61) | 0:12.17 [6]<br>(0:12.17) |  |
| Average Speed [km/h]   | 47.4                     | 65.0                     | 62.8                     | 64.5                     | 62.9                     | 61.9                     | 59.1                     |  |
| Top Speed [km/h]       | 65.8                     | 66.1                     | 63.6                     | 66.2                     | 65.6                     | 64.1                     | 60.9                     |  |
| Avg. Dist. to Rail [m] | 6.1                      | 0.9                      | 1.2                      | 1.3                      | 0.9                      | 0.5                      | 0.5                      |  |
| Avg. Stride Freq. [Hz] | 2.2                      | 2.5                      | 2.4                      | 2.4                      | 2.4                      | 2.4                      | 2.3                      |  |
| Avg. Stride Length [m] | 4.5                      | 7.4                      | 7.2                      | 7.5                      | 7.4                      | 7.3                      | 7.1                      |  |