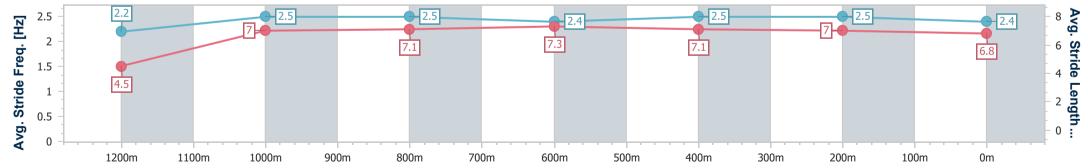

Page 10/11

data processed by

Track Rating: Good 4, Weather: Fine, Rail Position: +0m Entire

| Section                | Overall                  | 1200m                    | 1000m                    | 800m                     | 600m                     | 400m                     | 200m                     |  |  |  |
|------------------------|--------------------------|--------------------------|--------------------------|--------------------------|--------------------------|--------------------------|--------------------------|--|--|--|
| Section Times          | 1:24.70 [8]<br>(0:15.45) | 1:09.25 [7]<br>(0:11.42) | 0:57.83 [8]<br>(0:11.28) | 0:46.55 [7]<br>(0:11.09) | 0:35.46 [7]<br>(0:11.44) | 0:24.02 [7]<br>(0:11.77) | 0:12.25 [8]<br>(0:12.25) |  |  |  |
| Average Speed [km/h]   | 46.7                     | 63.3                     | 63.9                     | 64.9                     | 63.9                     | 61.7                     | 58.8                     |  |  |  |
| Top Speed [km/h]       | 63.6                     | 64.9                     | 65.8                     | 66.8                     | 65.5                     | 63.7                     | 61.6                     |  |  |  |
| Avg. Dist. to Rail [m] | 10.9                     | 2.2                      | 0.5                      | 1.3                      | 2.2                      | 4.5                      | 5.5                      |  |  |  |
| Avg. Stride Freq. [Hz] | 2.2                      | 2.5                      | 2.5                      | 2.4                      | 2.5                      | 2.5                      | 2.4                      |  |  |  |
| Avg. Stride Length [m] | 4.5                      | 7.0                      | 7.1                      | 7.3                      | 7.1                      | 7.0                      | 6.8                      |  |  |  |