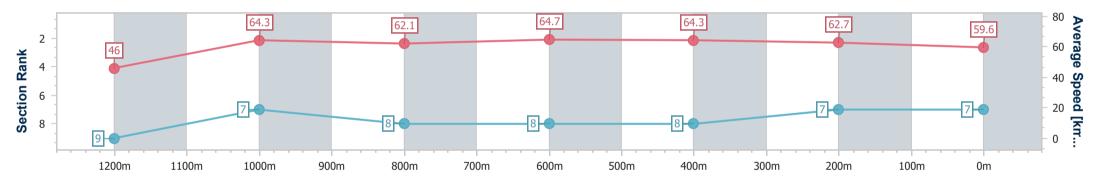

Page 9/11

data processed by

Track Rating: Good 4, Weather: Fine, Rail Position: +0m Entire

| Section                | Overall                  | 1200m                    | 1000m                    | 800m                     | 600m                     | 400m                     | 200m                     |
|------------------------|--------------------------|--------------------------|--------------------------|--------------------------|--------------------------|--------------------------|--------------------------|
| Section Times          | 1:24.45 [7]<br>(0:15.64) | 1:08.81 [9]<br>(0:11.14) | 0:57.67 [7]<br>(0:11.41) | 0:46.26 [8]<br>(0:11.17) | 0:35.09 [8]<br>(0:11.39) | 0:23.70 [8]<br>(0:11.63) | 0:12.07 [7]<br>(0:12.07) |
| Average Speed [km/h]   | 46.0                     | 64.3                     | 62.1                     | 64.7                     | 64.3                     | 62.7                     | 59.6                     |
| Top Speed [km/h]       | 63.1                     | 67.0                     | 64.1                     | 67.8                     | 67.8                     | 64.0                     | 61.8                     |
| Avg. Dist. to Rail [m] | 7.3                      | 1.7                      | 2.0                      | 0.3                      | 2.8                      | 3.9                      | 4.5                      |
| Avg. Stride Freq. [Hz] | 2.3                      | 2.5                      | 2.5                      | 2.5                      | 2.5                      | 2.5                      | 2.4                      |
| Avg. Stride Length [m] | 4.2                      | 7.1                      | 6.9                      | 7.1                      | 7.2                      | 7.0                      | 6.9                      |