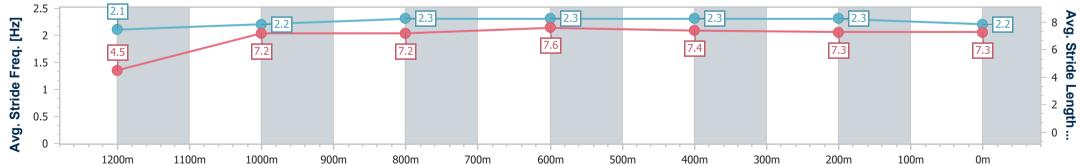

Page 11/11

data processed by

Track Rating: Good 4, Weather: Fine, Rail Position: +0m Entire

| Section                | Overall                  | 1200m                    | 1000m                    | 800m                     | 600m                     | 400m                     | 200m                     |  |  |  |
|------------------------|--------------------------|--------------------------|--------------------------|--------------------------|--------------------------|--------------------------|--------------------------|--|--|--|
| Section Times          | 1:24.86 [9]<br>(0:15.62) | 1:09.24 [8]<br>(0:11.46) | 0:57.78 [9]<br>(0:11.42) | 0:46.36 [9]<br>(0:11.12) | 0:35.24 [9]<br>(0:11.24) | 0:24.00 [9]<br>(0:11.82) | 0:12.18 [9]<br>(0:12.18) |  |  |  |
| Average Speed [km/h]   | 46.1                     | 62.7                     | 62.7                     | 64.9                     | 64.1                     | 61.4                     | 58.9                     |  |  |  |
| Top Speed [km/h]       | 67.6                     | 65.4                     | 64.4                     | 65.1                     | 64.5                     | 62.6                     | 60.3                     |  |  |  |
| Avg. Dist. to Rail [m] | 8.2                      | 0.6                      | 1.0                      | 2.7                      | 0.9                      | 2.5                      | 3.7                      |  |  |  |
| Avg. Stride Freq. [Hz] | 2.1                      | 2.2                      | 2.3                      | 2.3                      | 2.3                      | 2.3                      | 2.2                      |  |  |  |
| Avg. Stride Length [m] | 4.5                      | 7.2                      | 7.2                      | 7.6                      | 7.4                      | 7.3                      | 7.3                      |  |  |  |