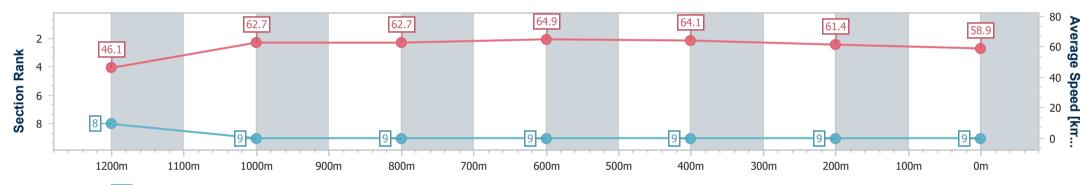

Page 11/11

data processed by

Track Rating: Good 4, Weather: Fine, Rail Position: +0m Entire

| Section                | Overall                  | 1200m                    | 1000m                    | 800m                     | 600m                     | 400m                     | 200m                     |  |  |  |
|------------------------|--------------------------|--------------------------|--------------------------|--------------------------|--------------------------|--------------------------|--------------------------|--|--|--|
| Section Times          | 1:24.86 [9]<br>(0:15.62) | 1:09.24 [8]<br>(0:11.46) | 0:57.78 [9]<br>(0:11.42) | 0:46.36 [9]<br>(0:11.12) | 0:35.24 [9]<br>(0:11.24) | 0:24.00 [9]<br>(0:11.82) | 0:12.18 [9]<br>(0:12.18) |  |  |  |
| Average Speed [km/h]   | 46.1                     | 62.7                     | 62.7                     | 64.9                     | 64.1                     | 61.4                     | 58.9                     |  |  |  |
| Top Speed [km/h]       | 67.6                     | 65.4                     | 64.4                     | 65.1                     | 64.5                     | 62.6                     | 60.3                     |  |  |  |
| Avg. Dist. to Rail [m] | 8.2                      | 0.6                      | 1.0                      | 2.7                      | 0.9                      | 2.5                      | 3.7                      |  |  |  |
| Avg. Stride Freq. [Hz] | 2.1                      | 2.2                      | 2.3                      | 2.3                      | 2.3                      | 2.3                      | 2.2                      |  |  |  |
| Avg. Stride Length [m] | 4.5                      | 7.2                      | 7.2                      | 7.6                      | 7.4                      | 7.3                      | 7.3                      |  |  |  |