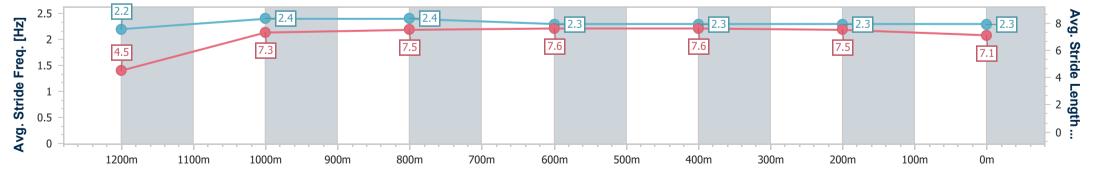

Page 5/11

data processed by

Track Rating: Good 4, Weather: Fine, Rail Position: +0m Entire

| Section                | Overall                  | 1200m                    | 1000m                    | 800m                     | 600m                     | 400m                     | 200m                     |  |  |  |
|------------------------|--------------------------|--------------------------|--------------------------|--------------------------|--------------------------|--------------------------|--------------------------|--|--|--|
| Section Times          | 1:23.85 [3]<br>(0:14.98) | 1:08.87 [3]<br>(0:11.17) | 0:57.70 [3]<br>(0:11.33) | 0:46.37 [3]<br>(0:11.19) | 0:35.18 [3]<br>(0:11.29) | 0:23.89 [3]<br>(0:11.57) | 0:12.32 [3]<br>(0:12.32) |  |  |  |
| Average Speed [km/h]   | 48.1                     | 64.0                     | 63.3                     | 64.1                     | 64.0                     | 62.5                     | 58.4                     |  |  |  |
| Top Speed [km/h]       | 64.4                     | 66.0                     | 63.7                     | 65.7                     | 65.6                     | 63.6                     | 61.3                     |  |  |  |
| Avg. Dist. to Rail [m] | 5.8                      | 2.3                      | 1.1                      | 0.9                      | 1.2                      | 1.6                      | 0.9                      |  |  |  |
| Avg. Stride Freq. [Hz] | 2.2                      | 2.4                      | 2.4                      | 2.3                      | 2.3                      | 2.3                      | 2.3                      |  |  |  |
| Avg. Stride Length [m] | 4.5                      | 7.3                      | 7.5                      | 7.6                      | 7.6                      | 7.5                      | 7.1                      |  |  |  |