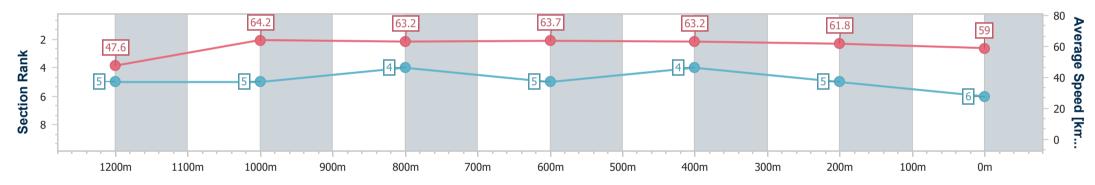

Report Created: Sat 28 December 2024 13:53 GMT+10

[] Ranking at each section and finish

No data available at this section -0----

No data available NA

| Horse/Jockey Name              | Swahili Mai     |
|--------------------------------|-----------------|
| Final Rank                     | 6               |
| Fastest Section Time (Section) | 0:11.22 (1200m) |
| Top Speed [km/h] (Section)     | 66.9 (1200m)    |
| Race State                     | Finished        |

Page 8/11

data processed by

Track Rating: Good 4, Weather: Fine, Rail Position: +0m Entire

| Section                | Overall                  | 1200m                    | 1000m                    | 800m                     | 600m                     | 400m                     | 200m                     |  |  |  |
|------------------------|--------------------------|--------------------------|--------------------------|--------------------------|--------------------------|--------------------------|--------------------------|--|--|--|
| Section Times          | 1:24.34 [6]<br>(0:15.13) | 1:09.21 [5]<br>(0:11.22) | 0:57.99 [5]<br>(0:11.46) | 0:46.53 [4]<br>(0:11.28) | 0:35.25 [5]<br>(0:11.35) | 0:23.90 [4]<br>(0:11.70) | 0:12.20 [5]<br>(0:12.20) |  |  |  |
| Average Speed [km/h]   | 47.6                     | 64.2                     | 63.2                     | 63.7                     | 63.2                     | 61.8                     | 59.0                     |  |  |  |
| Top Speed [km/h]       | 64.1                     | 66.9                     | 66.2                     | 64.8                     | 65.3                     | 63.0                     | 60.5                     |  |  |  |
| Avg. Dist. to Rail [m] | 7.3                      | 0.7                      | 1.1                      | 0.8                      | 0.8                      | 1.9                      | 2.3                      |  |  |  |
| Avg. Stride Freq. [Hz] | 2.2                      | 2.4                      | 2.4                      | 2.4                      | 2.4                      | 2.4                      | 2.3                      |  |  |  |
| Avg. Stride Length [m] | 4.6                      | 7.4                      | 7.4                      | 7.3                      | 7.4                      | 7.2                      | 7.0                      |  |  |  |