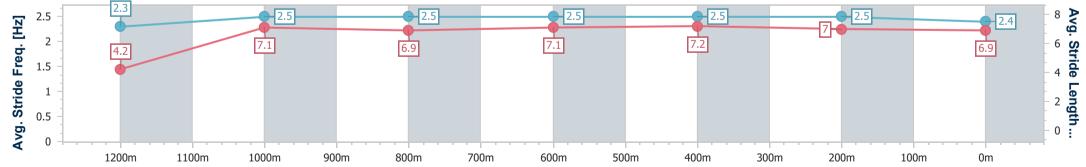

Page 9/11

data processed by

Track Rating: Good 4, Weather: Fine, Rail Position: +0m Entire

| Section                | Overall                  | 1200m                    | 1000m                    | 800m                     | 600m                     | 400m                     | 200m                     |
|------------------------|--------------------------|--------------------------|--------------------------|--------------------------|--------------------------|--------------------------|--------------------------|
| Section Times          | 1:24.45 [7]<br>(0:15.64) | 1:08.81 [9]<br>(0:11.14) | 0:57.67 [7]<br>(0:11.41) | 0:46.26 [8]<br>(0:11.17) | 0:35.09 [8]<br>(0:11.39) | 0:23.70 [8]<br>(0:11.63) | 0:12.07 [7]<br>(0:12.07) |
| Average Speed [km/h]   | 46.0                     | 64.3                     | 62.1                     | 64.7                     | 64.3                     | 62.7                     | 59.6                     |
| Top Speed [km/h]       | 63.1                     | 67.0                     | 64.1                     | 67.8                     | 67.8                     | 64.0                     | 61.8                     |
| Avg. Dist. to Rail [m] | 7.3                      | 1.7                      | 2.0                      | 0.3                      | 2.8                      | 3.9                      | 4.5                      |
| Avg. Stride Freq. [Hz] | 2.3                      | 2.5                      | 2.5                      | 2.5                      | 2.5                      | 2.5                      | 2.4                      |
| Avg. Stride Length [m] | 4.2                      | 7.1                      | 6.9                      | 7.1                      | 7.2                      | 7.0                      | 6.9                      |