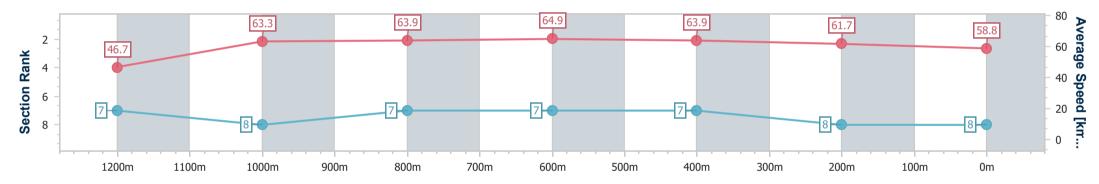

Page 10/11

data processed by

Track Rating: Good 4, Weather: Fine, Rail Position: +0m Entire

| Section                | Overall                  | 1200m                    | 1000m                    | 800m                     | 600m                     | 400m                     | 200m                     |  |  |  |
|------------------------|--------------------------|--------------------------|--------------------------|--------------------------|--------------------------|--------------------------|--------------------------|--|--|--|
| Section Times          | 1:24.70 [8]<br>(0:15.45) | 1:09.25 [7]<br>(0:11.42) | 0:57.83 [8]<br>(0:11.28) | 0:46.55 [7]<br>(0:11.09) | 0:35.46 [7]<br>(0:11.44) | 0:24.02 [7]<br>(0:11.77) | 0:12.25 [8]<br>(0:12.25) |  |  |  |
| Average Speed [km/h]   | 46.7                     | 63.3                     | 63.9                     | 64.9                     | 63.9                     | 61.7                     | 58.8                     |  |  |  |
| Top Speed [km/h]       | 63.6                     | 64.9                     | 65.8                     | 66.8                     | 65.5                     | 63.7                     | 61.6                     |  |  |  |
| Avg. Dist. to Rail [m] | 10.9                     | 2.2                      | 0.5                      | 1.3                      | 2.2                      | 4.5                      | 5.5                      |  |  |  |
| Avg. Stride Freq. [Hz] | 2.2                      | 2.5                      | 2.5                      | 2.4                      | 2.5                      | 2.5                      | 2.4                      |  |  |  |
| Avg. Stride Length [m] | 4.5                      | 7.0                      | 7.1                      | 7.3                      | 7.1                      | 7.0                      | 6.8                      |  |  |  |