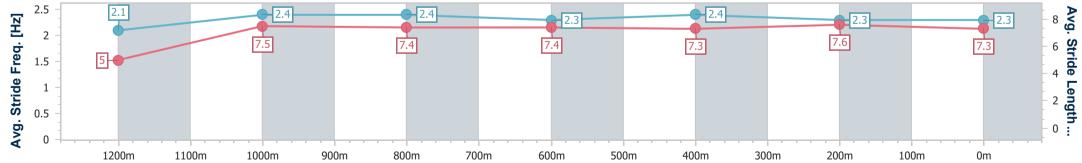

Page 4/11

data processed by

Track Rating: Good 4, Weather: Fine, Rail Position: +0m Entire

| Section                | Overall                  | 1200m                    | 1000m                    | 800m                     | 600m                     | 400m                     | 200m                     |  |  |  |
|------------------------|--------------------------|--------------------------|--------------------------|--------------------------|--------------------------|--------------------------|--------------------------|--|--|--|
| Section Times          | 1:23.64 [2]<br>(0:15.07) | 1:08.57 [4]<br>(0:11.39) | 0:57.18 [6]<br>(0:11.39) | 0:45.79 [5]<br>(0:11.32) | 0:34.47 [6]<br>(0:11.41) | 0:23.06 [6]<br>(0:11.06) | 0:12.00 [4]<br>(0:12.00) |  |  |  |
| Average Speed [km/h]   | 47.8                     | 64.2                     | 63.4                     | 63.4                     | 64.5                     | 64.4                     | 60.1                     |  |  |  |
| Top Speed [km/h]       | 64.0                     | 66.8                     | 64.8                     | 69.2                     | 69.4                     | 66.4                     | 62.0                     |  |  |  |
| Avg. Dist. to Rail [m] | 8.0                      | 4.1                      | 1.1                      | 4.8                      | 3.6                      | 1.6                      | 1.9                      |  |  |  |
| Avg. Stride Freq. [Hz] | 2.1                      | 2.4                      | 2.4                      | 2.3                      | 2.4                      | 2.3                      | 2.3                      |  |  |  |
| Avg. Stride Length [m] | 5.0                      | 7.5                      | 7.4                      | 7.4                      | 7.3                      | 7.6                      | 7.3                      |  |  |  |