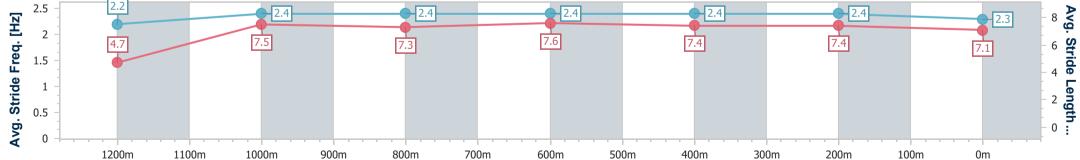

data processed by

| Section                | Overall                  | 1200m                    | 1000m                    | 800m                     | 600m                     | 400m                     | 200m                     |
|------------------------|--------------------------|--------------------------|--------------------------|--------------------------|--------------------------|--------------------------|--------------------------|
| Section Times          | 1:23.10 [1]<br>(0:14.68) | 1:08.42 [1]<br>(0:11.09) | 0:57.33 [1]<br>(0:11.56) | 0:45.77 [2]<br>(0:11.11) | 0:34.66 [2]<br>(0:11.26) | 0:23.40 [2]<br>(0:11.19) | 0:12.21 [1]<br>(0:12.21) |
| Average Speed [km/h]   | 49.1                     | 65.0                     | 61.9                     | 64.8                     | 64.2                     | 64.5                     | 59.0                     |
| Top Speed [km/h]       | 67.4                     | 67.4                     | 63.0                     | 65.9                     | 65.7                     | 67.1                     | 62.7                     |
| Avg. Dist. to Rail [m] | 8.4                      | 0.4                      | 0.7                      | 0.8                      | 1.2                      | 1.0                      | 0.2                      |
| Avg. Stride Freq. [Hz] | 2.2                      | 2.4                      | 2.4                      | 2.4                      | 2.4                      | 2.4                      | 2.3                      |
| Avg. Stride Length [m] | 4.7                      | 7.5                      | 7.3                      | 7.6                      | 7.4                      | 7.4                      | 7.1                      |