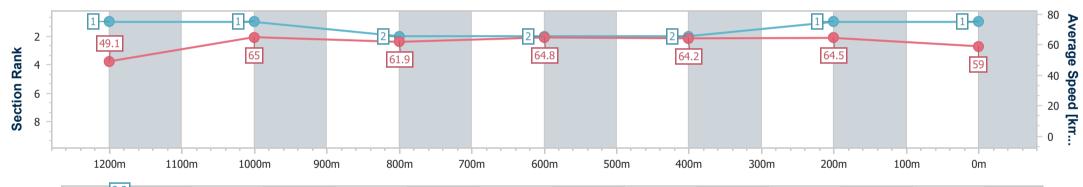

data processed by

| Section                | Overall                  | 1200m                    | 1000m                    | 800m                     | 600m                     | 400m                     | 200m                     |
|------------------------|--------------------------|--------------------------|--------------------------|--------------------------|--------------------------|--------------------------|--------------------------|
| Section Times          | 1:23.10 [1]<br>(0:14.68) | 1:08.42 [1]<br>(0:11.09) | 0:57.33 [1]<br>(0:11.56) | 0:45.77 [2]<br>(0:11.11) | 0:34.66 [2]<br>(0:11.26) | 0:23.40 [2]<br>(0:11.19) | 0:12.21 [1]<br>(0:12.21) |
| Average Speed [km/h]   | 49.1                     | 65.0                     | 61.9                     | 64.8                     | 64.2                     | 64.5                     | 59.0                     |
| Top Speed [km/h]       | 67.4                     | 67.4                     | 63.0                     | 65.9                     | 65.7                     | 67.1                     | 62.7                     |
| Avg. Dist. to Rail [m] | 8.4                      | 0.4                      | 0.7                      | 0.8                      | 1.2                      | 1.0                      | 0.2                      |
| Avg. Stride Freq. [Hz] | 2.2                      | 2.4                      | 2.4                      | 2.4                      | 2.4                      | 2.4                      | 2.3                      |
| Avg. Stride Length [m] | 4.7                      | 7.5                      | 7.3                      | 7.6                      | 7.4                      | 7.4                      | 7.1                      |