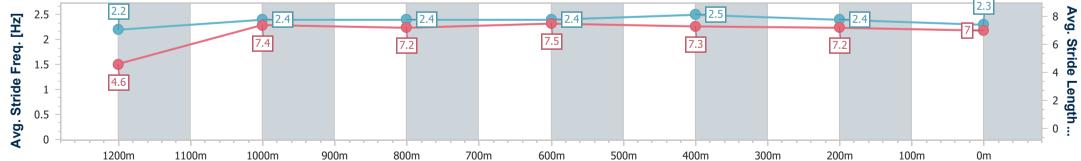

Track Rating: Good 4, Weather: Fine, Rail Position: +0m Entire

| Section                | Overall                  | 1200m                    | 1000m                    | 800m                     | 600m                     | 400m                     | 200m                     |
|------------------------|--------------------------|--------------------------|--------------------------|--------------------------|--------------------------|--------------------------|--------------------------|
| Section Times          | 1:23.95 [4]<br>(0:14.81) | 1:09.14 [2]<br>(0:11.00) | 0:58.14 [2]<br>(0:11.44) | 0:46.70 [1]<br>(0:11.14) | 0:35.56 [1]<br>(0:11.28) | 0:24.28 [1]<br>(0:11.80) | 0:12.48 [2]<br>(0:12.48) |
| Average Speed [km/h]   | 48.6                     | 64.7                     | 62.5                     | 64.5                     | 65.0                     | 61.9                     | 57.8                     |
| Top Speed [km/h]       | 65.3                     | 66.2                     | 63.1                     | 65.7                     | 65.6                     | 64.8                     | 60.4                     |
| Avg. Dist. to Rail [m] | 8.1                      | 3.8                      | 2.6                      | 2.3                      | 2.7                      | 3.5                      | 1.6                      |
| Avg. Stride Freq. [Hz] | 2.2                      | 2.4                      | 2.4                      | 2.4                      | 2.5                      | 2.4                      | 2.3                      |
| Avg. Stride Length [m] | 4.6                      | 7.4                      | 7.2                      | 7.5                      | 7.3                      | 7.2                      | 7.0                      |