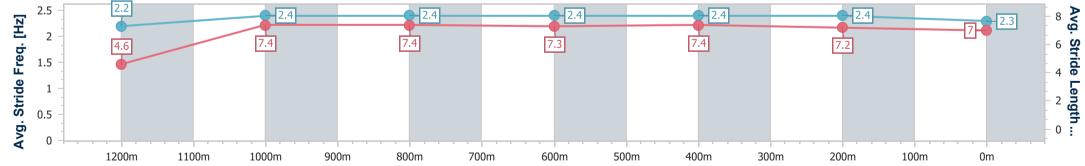

Page 8/11

data processed by

Track Rating: Good 4, Weather: Fine, Rail Position: +0m Entire

| Section                | Overall                  | 1200m                    | 1000m                    | 800m                     | 600m                     | 400m                     | 200m                     |  |  |  |
|------------------------|--------------------------|--------------------------|--------------------------|--------------------------|--------------------------|--------------------------|--------------------------|--|--|--|
| Section Times          | 1:24.34 [6]<br>(0:15.13) | 1:09.21 [5]<br>(0:11.22) | 0:57.99 [5]<br>(0:11.46) | 0:46.53 [4]<br>(0:11.28) | 0:35.25 [5]<br>(0:11.35) | 0:23.90 [4]<br>(0:11.70) | 0:12.20 [5]<br>(0:12.20) |  |  |  |
| Average Speed [km/h]   | 47.6                     | 64.2                     | 63.2                     | 63.7                     | 63.2                     | 61.8                     | 59.0                     |  |  |  |
| Top Speed [km/h]       | 64.1                     | 66.9                     | 66.2                     | 64.8                     | 65.3                     | 63.0                     | 60.5                     |  |  |  |
| Avg. Dist. to Rail [m] | 7.3                      | 0.7                      | 1.1                      | 0.8                      | 0.8                      | 1.9                      | 2.3                      |  |  |  |
| Avg. Stride Freq. [Hz] | 2.2                      | 2.4                      | 2.4                      | 2.4                      | 2.4                      | 2.4                      | 2.3                      |  |  |  |
| Avg. Stride Length [m] | 4.6                      | 7.4                      | 7.4                      | 7.3                      | 7.4                      | 7.2                      | 7.0                      |  |  |  |