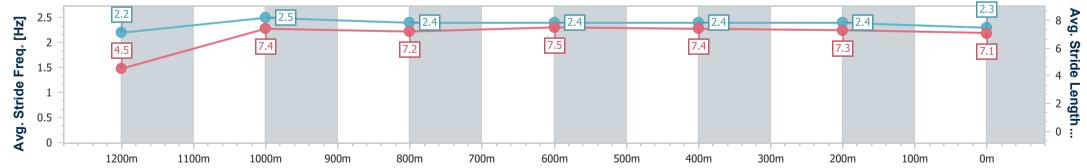

Page 7/11

data processed by

Track Rating: Good 4, Weather: Fine, Rail Position: +0m Entire

| Section                | Overall                  | 1200m                    | 1000m                    | 800m                     | 600m                     | 400m                     | 200m                     |  |
|------------------------|--------------------------|--------------------------|--------------------------|--------------------------|--------------------------|--------------------------|--------------------------|--|
| Section Times          | 1:24.31 [5]<br>(0:15.22) | 1:09.09 [6]<br>(0:11.12) | 0:57.97 [4]<br>(0:11.56) | 0:46.41 [6]<br>(0:11.14) | 0:35.27 [4]<br>(0:11.49) | 0:23.78 [5]<br>(0:11.61) | 0:12.17 [6]<br>(0:12.17) |  |
| Average Speed [km/h]   | 47.4                     | 65.0                     | 62.8                     | 64.5                     | 62.9                     | 61.9                     | 59.1                     |  |
| Top Speed [km/h]       | 65.8                     | 66.1                     | 63.6                     | 66.2                     | 65.6                     | 64.1                     | 60.9                     |  |
| Avg. Dist. to Rail [m] | 6.1                      | 0.9                      | 1.2                      | 1.3                      | 0.9                      | 0.5                      | 0.5                      |  |
| Avg. Stride Freq. [Hz] | 2.2                      | 2.5                      | 2.4                      | 2.4                      | 2.4                      | 2.4                      | 2.3                      |  |
| Avg. Stride Length [m] | 4.5                      | 7.4                      | 7.2                      | 7.5                      | 7.4                      | 7.3                      | 7.1                      |  |