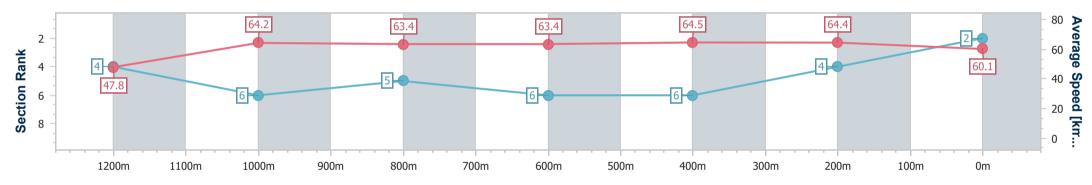

Page 4/11

data processed by

Track Rating: Good 4, Weather: Fine, Rail Position: +0m Entire

| Section                | Overall                  | 1200m                    | 1000m                    | 800m                     | 600m                     | 400m                     | 200m                     |  |  |  |
|------------------------|--------------------------|--------------------------|--------------------------|--------------------------|--------------------------|--------------------------|--------------------------|--|--|--|
| Section Times          | 1:23.64 [2]<br>(0:15.07) | 1:08.57 [4]<br>(0:11.39) | 0:57.18 [6]<br>(0:11.39) | 0:45.79 [5]<br>(0:11.32) | 0:34.47 [6]<br>(0:11.41) | 0:23.06 [6]<br>(0:11.06) | 0:12.00 [4]<br>(0:12.00) |  |  |  |
| Average Speed [km/h]   | 47.8                     | 64.2                     | 63.4                     | 63.4                     | 64.5                     | 64.4                     | 60.1                     |  |  |  |
| Top Speed [km/h]       | 64.0                     | 66.8                     | 64.8                     | 69.2                     | 69.4                     | 66.4                     | 62.0                     |  |  |  |
| Avg. Dist. to Rail [m] | 8.0                      | 4.1                      | 1.1                      | 4.8                      | 3.6                      | 1.6                      | 1.9                      |  |  |  |
| Avg. Stride Freq. [Hz] | 2.1                      | 2.4                      | 2.4                      | 2.3                      | 2.4                      | 2.3                      | 2.3                      |  |  |  |
| Avg. Stride Length [m] | 5.0                      | 7.5                      | 7.4                      | 7.4                      | 7.3                      | 7.6                      | 7.3                      |  |  |  |