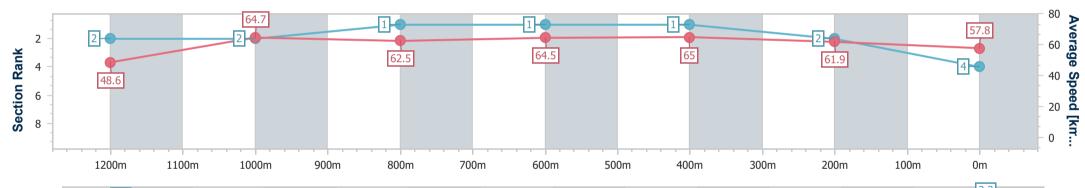

Track Rating: Good 4, Weather: Fine, Rail Position: +0m Entire

| Section                | Overall                  | 1200m                    | 1000m                    | 800m                     | 600m                     | 400m                     | 200m                     |
|------------------------|--------------------------|--------------------------|--------------------------|--------------------------|--------------------------|--------------------------|--------------------------|
| Section Times          | 1:23.95 [4]<br>(0:14.81) | 1:09.14 [2]<br>(0:11.00) | 0:58.14 [2]<br>(0:11.44) | 0:46.70 [1]<br>(0:11.14) | 0:35.56 [1]<br>(0:11.28) | 0:24.28 [1]<br>(0:11.80) | 0:12.48 [2]<br>(0:12.48) |
| Average Speed [km/h]   | 48.6                     | 64.7                     | 62.5                     | 64.5                     | 65.0                     | 61.9                     | 57.8                     |
| Top Speed [km/h]       | 65.3                     | 66.2                     | 63.1                     | 65.7                     | 65.6                     | 64.8                     | 60.4                     |
| Avg. Dist. to Rail [m] | 8.1                      | 3.8                      | 2.6                      | 2.3                      | 2.7                      | 3.5                      | 1.6                      |
| Avg. Stride Freq. [Hz] | 2.2                      | 2.4                      | 2.4                      | 2.4                      | 2.5                      | 2.4                      | 2.3                      |
| Avg. Stride Length [m] | 4.6                      | 7.4                      | 7.2                      | 7.5                      | 7.3                      | 7.2                      | 7.0                      |