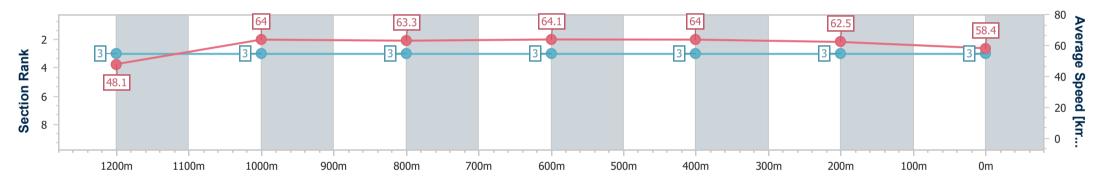

Page 5/11

data processed by

Track Rating: Good 4, Weather: Fine, Rail Position: +0m Entire

| Section                | Overall                  | 1200m                    | 1000m                    | 800m                     | 600m                     | 400m                     | 200m                     |  |  |  |
|------------------------|--------------------------|--------------------------|--------------------------|--------------------------|--------------------------|--------------------------|--------------------------|--|--|--|
| Section Times          | 1:23.85 [3]<br>(0:14.98) | 1:08.87 [3]<br>(0:11.17) | 0:57.70 [3]<br>(0:11.33) | 0:46.37 [3]<br>(0:11.19) | 0:35.18 [3]<br>(0:11.29) | 0:23.89 [3]<br>(0:11.57) | 0:12.32 [3]<br>(0:12.32) |  |  |  |
| Average Speed [km/h]   | 48.1                     | 64.0                     | 63.3                     | 64.1                     | 64.0                     | 62.5                     | 58.4                     |  |  |  |
| Top Speed [km/h]       | 64.4                     | 66.0                     | 63.7                     | 65.7                     | 65.6                     | 63.6                     | 61.3                     |  |  |  |
| Avg. Dist. to Rail [m] | 5.8                      | 2.3                      | 1.1                      | 0.9                      | 1.2                      | 1.6                      | 0.9                      |  |  |  |
| Avg. Stride Freq. [Hz] | 2.2                      | 2.4                      | 2.4                      | 2.3                      | 2.3                      | 2.3                      | 2.3                      |  |  |  |
| Avg. Stride Length [m] | 4.5                      | 7.3                      | 7.5                      | 7.6                      | 7.6                      | 7.5                      | 7.1                      |  |  |  |