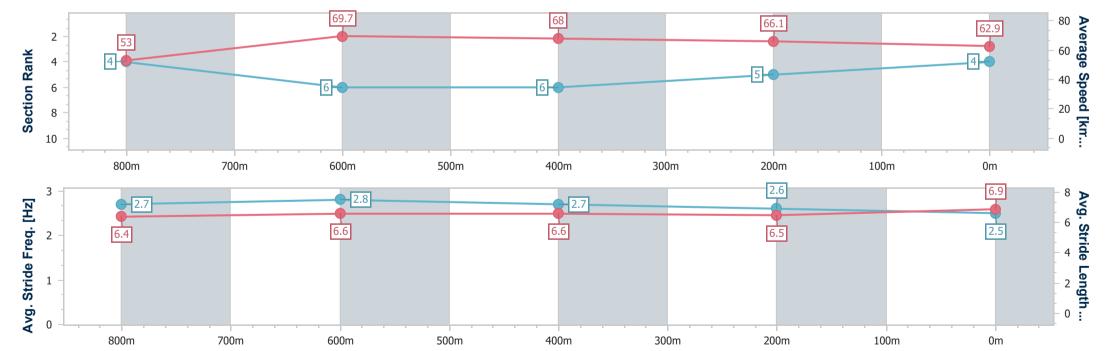

Race 2: Red Rooster Mt Sheridan BENCHMARK 65 Handicap - 950m

28 December 2024 - 11:53

Track Rating: Good 4, Weather: Fine, Rail Position: +0m Entire

| Section                | Overall                  | 800m                     | 600m                     | 400m                     | 200m                     |
|------------------------|--------------------------|--------------------------|--------------------------|--------------------------|--------------------------|
| Section Times          | 0:53.64 [4]<br>(0:10.21) | 0:43.43 [4]<br>(0:10.34) | 0:33.09 [6]<br>(0:10.67) | 0:22.42 [6]<br>(0:10.95) | 0:11.47 [5]<br>(0:11.47) |
| Average Speed [km/h]   | 53.0                     | 69.7                     | 68.0                     | 66.1                     | 62.9                     |
| Top Speed [km/h]       | 68.1                     | 70.4                     | 69.8                     | 67.8                     | 65.4                     |
| Avg. Dist. to Rail [m] | 2.0                      | 0.4                      | 1.2                      | 3.3                      | 2.6                      |
| Avg. Stride Freq. [Hz] | 2.7                      | 2.8                      | 2.7                      | 2.6                      | 2.5                      |
| Avg. Stride Length [m] | 6.4                      | 6.6                      | 6.6                      | 6.5                      | 6.9                      |