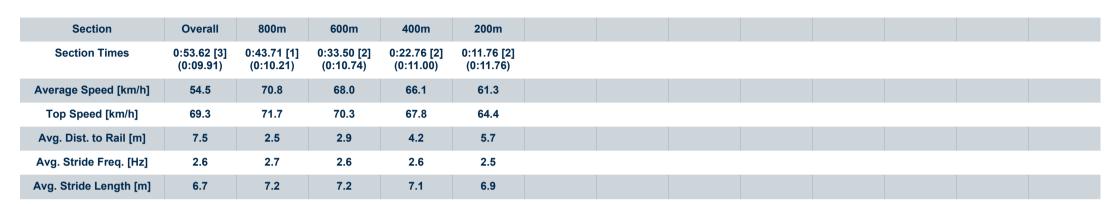

# Race 2: Red Rooster Mt Sheridan BENCHMARK 65 Handicap - 950m

28 December 2024 - 11:53

Track Rating: Good 4, Weather: Fine, Rail Position: +0m Entire

| Section Field | on<br>Times | 3                        |         |                     |                    | Overall<br>0:53.33<br>(0:09.91) | 800m<br>0:43.42<br>(0:10.17) | 600m<br>0:33.25<br>(0:10.39) | 400m<br>0:22.86<br>(0:10.91) | 200m<br>0:11.95<br>(0:11.95) |         | Last 600m<br>0:33.25 |                           |
|---------------|-------------|--------------------------|---------|---------------------|--------------------|---------------------------------|------------------------------|------------------------------|------------------------------|------------------------------|---------|----------------------|---------------------------|
| Rank          | TAE         | Horse/Jockey             | Barrier | Top Speed<br>[km/h] | Fastest<br>Section |                                 |                              |                              |                              |                              | Margin  |                      | Distance<br>Travelled [m] |
| 1             | 7           | SATURDAY VIBES           | 8       | 73.0                | 0:09.99            | 0:53.33 [1]                     | 0:43.24 [2]                  | 0:33.25 [1]                  | 0:22.86 [1]                  | 0:11.95 [1]                  | 0:53.33 | 0:33.25              |                           |
|               |             | Ryan Wiggins             |         | 800m                | 800m               | (0:10.09)                       | (0:09.99)                    | (0:10.39)                    | (0:10.91)                    | (0:11.95)                    |         |                      |                           |
| 2             | 3           | <b>BOOGIE WONDERLAND</b> | 7       | 70.4                | 0:10.38            | 0:53.52 [2]                     | 0:43.14 [8]                  | 0:32.58 [8]                  | 0:21.93 [9]                  | 0:11.16 [7]                  | 1.1L    | 0:32.58              | -2                        |
|               |             | Wanderson D'Avila        |         | 600m                | Overall            | (0:10.38)                       | (0:10.56)                    | (0:10.65)                    | (0:10.77)                    | (0:11.16)                    |         |                      |                           |
| 3             | 10          | OUT OF SIGHT             | 6       | 71.7                | 0:09.91            | 0:53.62 [3]                     | 0:43.71 [1]                  | 0:33.50 [2]                  | 0:22.76 [2]                  | 0:11.76 [2]                  | 1.72L   | 0:33.50              | +1                        |
|               |             | Jackson Murphy           |         | 800m                | Overall            | (0:09.91)                       | (0:10.21)                    | (0:10.74)                    | (0:11.00)                    | (0:11.76)                    |         |                      |                           |
| 4             | 4           | YAMABUSHI                | 3       | 70.4                | 0:10.21            | 0:53.64 [4]                     | 0:43.43 [4]                  | 0:33.09 [6]                  | 0:22.42 [6]                  | 0:11.47 [5]                  | 1.81L   | 0:33.09              | -1                        |
|               |             | Tyler Leslight           |         | 800m                | Overall            | (0:10.21)                       | (0:10.34)                    | (0:10.67)                    | (0:10.95)                    | (0:11.47)                    |         |                      |                           |
| 5             | 6           | NEVETON                  | 5       | 72.0                | 0:10.16            | 0:53.92 [5]                     | 0:43.63 [6]                  | 0:33.47 [4]                  | 0:22.79 [5]                  | 0:11.78 [4]                  | 3.46L   | 0:33.47              | +2                        |
|               |             | Chelsea Jokic            |         | 800m                | 800m               | (0:10.29)                       | (0:10.16)                    | (0:10.68)                    | (0:11.01)                    | (0:11.78)                    |         |                      |                           |
| 6             | 1           | MORPHEUS BRAGI           | 2       | 72.1                | 0:10.15            | 0:54.10 [6]                     | 0:43.95 [3]                  | 0:33.74 [3]                  | 0:23.23 [3]                  | 0:11.98 [3]                  | 4.52L   | 0:33.74              | -1                        |
|               |             | Adam Sewell              |         | 800m                | Overall            | (0:10.15)                       | (0:10.21)                    | (0:10.51)                    | (0:11.25)                    | (0:11.98)                    |         |                      |                           |
| 7             | 5           | SEALION                  | 10      | 70.2                | 0:10.27            | 0:54.16 [7]                     | 0:43.89 [5]                  | 0:33.40 [7]                  | 0:22.65 [7]                  | 0:11.68 [8]                  | 4.89L   | 0:33.40              | +2                        |
|               |             | Graham Kliese            |         | 800m                | Overall            | (0:10.27)                       | (0:10.49)                    | (0:10.75)                    | (0:10.97)                    | (0:11.68)                    |         |                      |                           |
| 8             | 2           | BRING ME FLOWERS         | 1       | 72.4                | 0:10.17            | 0:54.24 [8]                     | 0:43.86 [7]                  | 0:33.69 [5]                  | 0:23.14 [4]                  | 0:12.07 [6]                  | 5.33L   | 0:33.69              | -1                        |
|               |             | Scott Sheargold          |         | 800m                | 800m               | (0:10.38)                       | (0:10.17)                    | (0:10.55)                    | (0:11.07)                    | (0:12.07)                    |         |                      |                           |
| 9             | 8           | MOUNT WARNING            | 4       | 70.5                | 0:10.38            | 0:54.33 [9]                     | 0:43.75 [9]                  | 0:33.37 [9]                  | 0:22.77 [8]                  | 0:11.73 [9]                  | 5.86L   | 0:33.37              | -2                        |
|               |             | Amanda Thomson           |         | 800m                | 800m               | (0:10.58)                       | (0:10.38)                    | (0:10.60)                    | (0:11.04)                    | (0:11.73)                    |         |                      |                           |
| 10            | 9           | KING RUPERT              | 9       | 69.6                | 0:10.71            | 0:55.47 [10]                    | 0:44.69 [10]                 | 0:33.98 [10]                 | 0:23.07 [10]                 | 0:11.68 [10]                 | 12.57L  | 0:33.98              | -3                        |
|               |             | Nathan Thomas            |         | 800m                | 800m               | (0:10.78)                       | (0:10.71)                    | (0:10.91)                    | (0:11.39)                    | (0:11.68)                    |         |                      |                           |