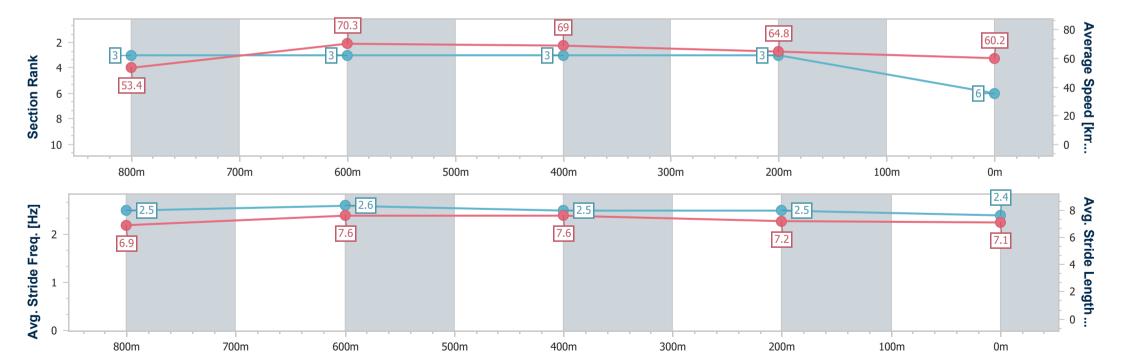

Race 2: Red Rooster Mt Sheridan BENCHMARK 65 Handicap - 950m

28 December 2024 - 11:53

Track Rating: Good 4, Weather: Fine, Rail Position: +0m Entire

| Section                | Overall                  | 800m                     | 600m                     | 400m                     | 200m                     |
|------------------------|--------------------------|--------------------------|--------------------------|--------------------------|--------------------------|
| Section Times          | 0:54.10 [6]<br>(0:10.15) | 0:43.95 [3]<br>(0:10.21) | 0:33.74 [3]<br>(0:10.51) | 0:23.23 [3]<br>(0:11.25) | 0:11.98 [3]<br>(0:11.98) |
| Average Speed [km/h]   | 53.4                     | 70.3                     | 69.0                     | 64.8                     | 60.2                     |
| Top Speed [km/h]       | 67.3                     | 72.1                     | 71.8                     | 67.8                     | 64.2                     |
| Avg. Dist. to Rail [m] | 1.3                      | 0.7                      | 1.4                      | 5.9                      | 6.1                      |
| Avg. Stride Freq. [Hz] | 2.5                      | 2.6                      | 2.5                      | 2.5                      | 2.4                      |
| Avg. Stride Length [m] | 6.9                      | 7.6                      | 7.6                      | 7.2                      | 7.1                      |