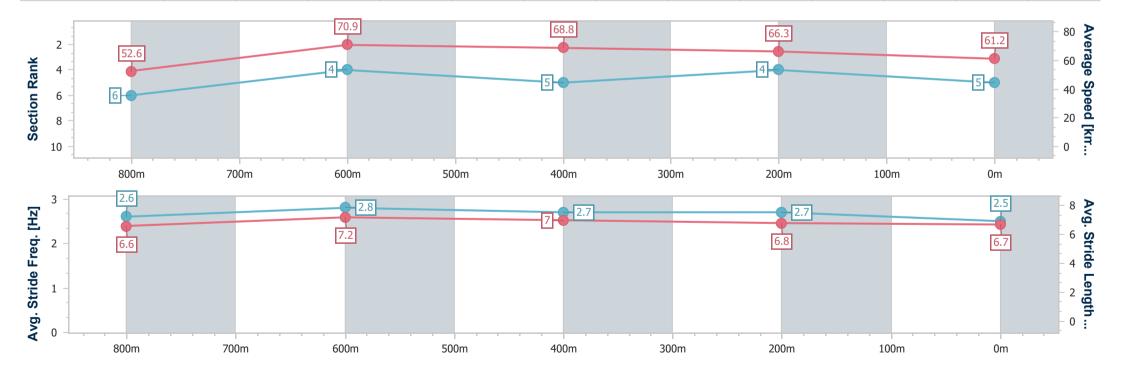

Race 2: Red Rooster Mt Sheridan BENCHMARK 65 Handicap - 950m

28 December 2024 - 11:53

Track Rating: Good 4, Weather: Fine, Rail Position: +0m Entire

| Section                | Overall                  | 800m                     | 600m                     | 400m                     | 200m                     |
|------------------------|--------------------------|--------------------------|--------------------------|--------------------------|--------------------------|
| Section Times          | 0:53.92 [5]<br>(0:10.29) | 0:43.63 [6]<br>(0:10.16) | 0:33.47 [4]<br>(0:10.68) | 0:22.79 [5]<br>(0:11.01) | 0:11.78 [4]<br>(0:11.78) |
| Average Speed [km/h]   | 52.6                     | 70.9                     | 68.8                     | 66.3                     | 61.2                     |
| Top Speed [km/h]       | 69.7                     | 72.0                     | 71.8                     | 67.6                     | 64.4                     |
| Avg. Dist. to Rail [m] | 7.2                      | 4.5                      | 3.7                      | 6.0                      | 7.9                      |
| Avg. Stride Freq. [Hz] | 2.6                      | 2.8                      | 2.7                      | 2.7                      | 2.5                      |
| Avg. Stride Length [m] | 6.6                      | 7.2                      | 7.0                      | 6.8                      | 6.7                      |