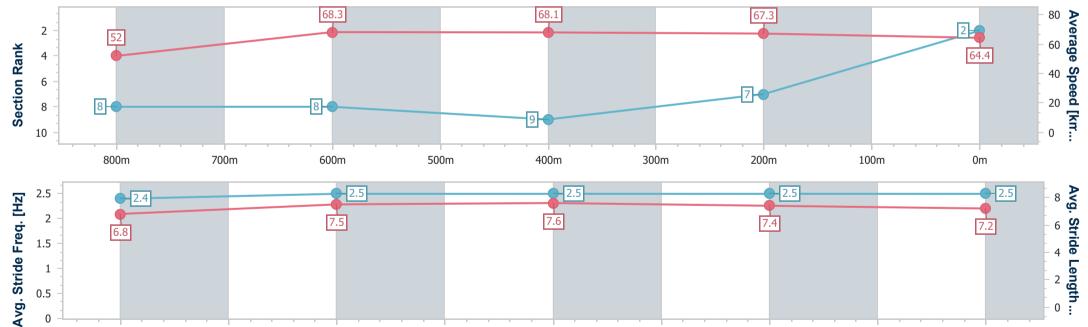

Race 2: Red Rooster Mt Sheridan BENCHMARK 65 Handicap

28 December 2024 - 11:53

Track Rating: Good 4, Weather: Fine, Rail Position: +0m Entire

| Section                | Overall                  | 800m                     | 600m                     | 400m                     | 200m                     |
|------------------------|--------------------------|--------------------------|--------------------------|--------------------------|--------------------------|
| Section Times          | 0:53.52 [2]<br>(0:10.38) | 0:43.14 [8]<br>(0:10.56) | 0:32.58 [8]<br>(0:10.65) | 0:21.93 [9]<br>(0:10.77) | 0:11.16 [7]<br>(0:11.16) |
| Average Speed [km/h]   | 52.0                     | 68.3                     | 68.1                     | 67.3                     | 64.4                     |
| Top Speed [km/h]       | 66.4                     | 69.9                     | 70.4                     | 68.1                     | 67.5                     |
| Avg. Dist. to Rail [m] | 5.7                      | 1.9                      | 1.1                      | 3.4                      | 2.5                      |
| Avg. Stride Freq. [Hz] | 2.4                      | 2.5                      | 2.5                      | 2.5                      | 2.5                      |
| Avg. Stride Length [m] | 6.8                      | 7.5                      | 7.6                      | 7.4                      | 7.2                      |