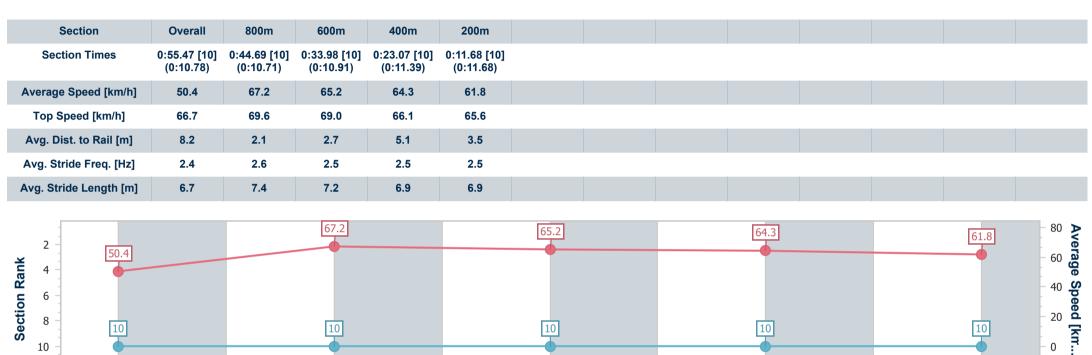

# Race 2: Red Rooster Mt Sheridan BENCHMARK 65 Handicap - 950m

28 December 2024 - 11:53

Track Rating: Good 4, Weather: Fine, Rail Position: +0m Entire

| Section Field | on<br>Times | 3                        |         |                     |                    | Overall<br>0:53.33<br>(0:09.91) | 800m<br>0:43.42<br>(0:10.17) | 600m<br>0:33.25<br>(0:10.39) | 400m<br>0:22.86<br>(0:10.91) | 200m<br>0:11.95<br>(0:11.95) |         | Last 600m<br>0:33.25 |                           |
|---------------|-------------|--------------------------|---------|---------------------|--------------------|---------------------------------|------------------------------|------------------------------|------------------------------|------------------------------|---------|----------------------|---------------------------|
| Rank          | TAE         | Horse/Jockey             | Barrier | Top Speed<br>[km/h] | Fastest<br>Section |                                 |                              |                              |                              |                              | Margin  |                      | Distance<br>Travelled [m] |
| 1             | 7           | SATURDAY VIBES           | 8       | 73.0                | 0:09.99            | 0:53.33 [1]                     | 0:43.24 [2]                  | 0:33.25 [1]                  | 0:22.86 [1]                  | 0:11.95 [1]                  | 0:53.33 | 0:33.25              |                           |
|               |             | Ryan Wiggins             |         | 800m                | 800m               | (0:10.09)                       | (0:09.99)                    | (0:10.39)                    | (0:10.91)                    | (0:11.95)                    |         |                      |                           |
| 2             | 3           | <b>BOOGIE WONDERLAND</b> | 7       | 70.4                | 0:10.38            | 0:53.52 [2]                     | 0:43.14 [8]                  | 0:32.58 [8]                  | 0:21.93 [9]                  | 0:11.16 [7]                  | 1.1L    | 0:32.58              | -2                        |
|               |             | Wanderson D'Avila        |         | 600m                | Overall            | (0:10.38)                       | (0:10.56)                    | (0:10.65)                    | (0:10.77)                    | (0:11.16)                    |         |                      |                           |
| 3             | 10          | OUT OF SIGHT             | 6       | 71.7                | 0:09.91            | 0:53.62 [3]                     | 0:43.71 [1]                  | 0:33.50 [2]                  | 0:22.76 [2]                  | 0:11.76 [2]                  | 1.72L   | 0:33.50              | +1                        |
|               |             | Jackson Murphy           |         | 800m                | Overall            | (0:09.91)                       | (0:10.21)                    | (0:10.74)                    | (0:11.00)                    | (0:11.76)                    |         |                      |                           |
| 4             | 4           | YAMABUSHI                | 3       | 70.4                | 0:10.21            | 0:53.64 [4]                     | 0:43.43 [4]                  | 0:33.09 [6]                  | 0:22.42 [6]                  | 0:11.47 [5]                  | 1.81L   | 0:33.09              | -1                        |
|               |             | Tyler Leslight           |         | 800m                | Overall            | (0:10.21)                       | (0:10.34)                    | (0:10.67)                    | (0:10.95)                    | (0:11.47)                    |         |                      |                           |
| 5             | 6           | NEVETON                  | 5       | 72.0                | 0:10.16            | 0:53.92 [5]                     | 0:43.63 [6]                  | 0:33.47 [4]                  | 0:22.79 [5]                  | 0:11.78 [4]                  | 3.46L   | 0:33.47              | +2                        |
|               |             | Chelsea Jokic            |         | 800m                | 800m               | (0:10.29)                       | (0:10.16)                    | (0:10.68)                    | (0:11.01)                    | (0:11.78)                    |         |                      |                           |
| 6             | 1           | MORPHEUS BRAGI           | 2       | 72.1                | 0:10.15            | 0:54.10 [6]                     | 0:43.95 [3]                  | 0:33.74 [3]                  | 0:23.23 [3]                  | 0:11.98 [3]                  | 4.52L   | 0:33.74              | -1                        |
|               |             | Adam Sewell              |         | 800m                | Overall            | (0:10.15)                       | (0:10.21)                    | (0:10.51)                    | (0:11.25)                    | (0:11.98)                    |         |                      |                           |
| 7             | 5           | SEALION                  | 10      | 70.2                | 0:10.27            | 0:54.16 [7]                     | 0:43.89 [5]                  | 0:33.40 [7]                  | 0:22.65 [7]                  | 0:11.68 [8]                  | 4.89L   | 0:33.40              | +2                        |
|               |             | Graham Kliese            |         | 800m                | Overall            | (0:10.27)                       | (0:10.49)                    | (0:10.75)                    | (0:10.97)                    | (0:11.68)                    |         |                      |                           |
| 8             | 2           | BRING ME FLOWERS         | 1       | 72.4                | 0:10.17            | 0:54.24 [8]                     | 0:43.86 [7]                  | 0:33.69 [5]                  | 0:23.14 [4]                  | 0:12.07 [6]                  | 5.33L   | 0:33.69              | -1                        |
|               |             | Scott Sheargold          |         | 800m                | 800m               | (0:10.38)                       | (0:10.17)                    | (0:10.55)                    | (0:11.07)                    | (0:12.07)                    |         |                      |                           |
| 9             | 8           | MOUNT WARNING            | 4       | 70.5                | 0:10.38            | 0:54.33 [9]                     | 0:43.75 [9]                  | 0:33.37 [9]                  | 0:22.77 [8]                  | 0:11.73 [9]                  | 5.86L   | 0:33.37              | -2                        |
|               |             | Amanda Thomson           |         | 800m                | 800m               | (0:10.58)                       | (0:10.38)                    | (0:10.60)                    | (0:11.04)                    | (0:11.73)                    |         |                      |                           |
| 10            | 9           | KING RUPERT              | 9       | 69.6                | 0:10.71            | 0:55.47 [10]                    | 0:44.69 [10]                 | 0:33.98 [10]                 | 0:23.07 [10]                 | 0:11.68 [10]                 | 12.57L  | 0:33.98              | -3                        |
|               |             | Nathan Thomas            |         | 800m                | 800m               | (0:10.78)                       | (0:10.71)                    | (0:10.91)                    | (0:11.39)                    | (0:11.68)                    |         |                      |                           |