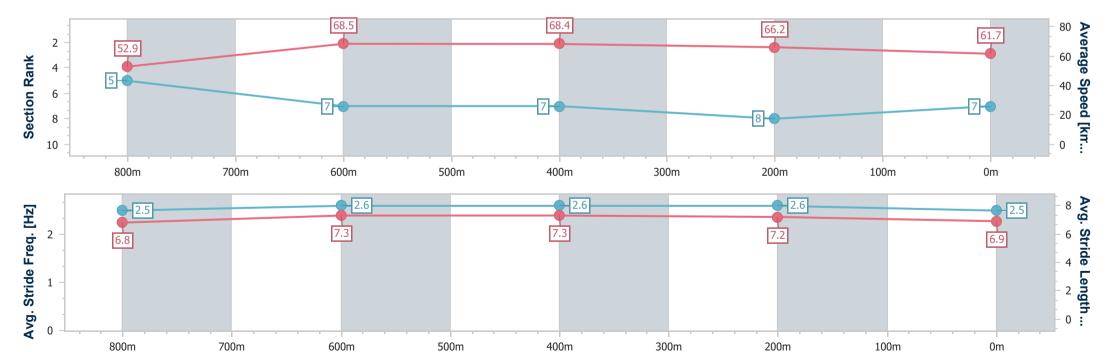

Race 2: Red Rooster Mt Sheridan BENCHMARK 65 Handicap - 950m

28 December 2024 - 11:53

Track Rating: Good 4, Weather: Fine, Rail Position: +0m Entire

| Section                | Overall                  | 800m                     | 600m                     | 400m                     | 200m                     |
|------------------------|--------------------------|--------------------------|--------------------------|--------------------------|--------------------------|
| Section Times          | 0:54.16 [7]<br>(0:10.27) | 0:43.89 [5]<br>(0:10.49) | 0:33.40 [7]<br>(0:10.75) | 0:22.65 [7]<br>(0:10.97) | 0:11.68 [8]<br>(0:11.68) |
| Average Speed [km/h]   | 52.9                     | 68.5                     | 68.4                     | 66.2                     | 61.7                     |
| Top Speed [km/h]       | 68.3                     | 70.2                     | 69.7                     | 67.4                     | 64.5                     |
| Avg. Dist. to Rail [m] | 10.2                     | 4.7                      | 3.1                      | 5.2                      | 7.6                      |
| Avg. Stride Freq. [Hz] | 2.5                      | 2.6                      | 2.6                      | 2.6                      | 2.5                      |
| Avg. Stride Length [m] | 6.8                      | 7.3                      | 7.3                      | 7.2                      | 6.9                      |