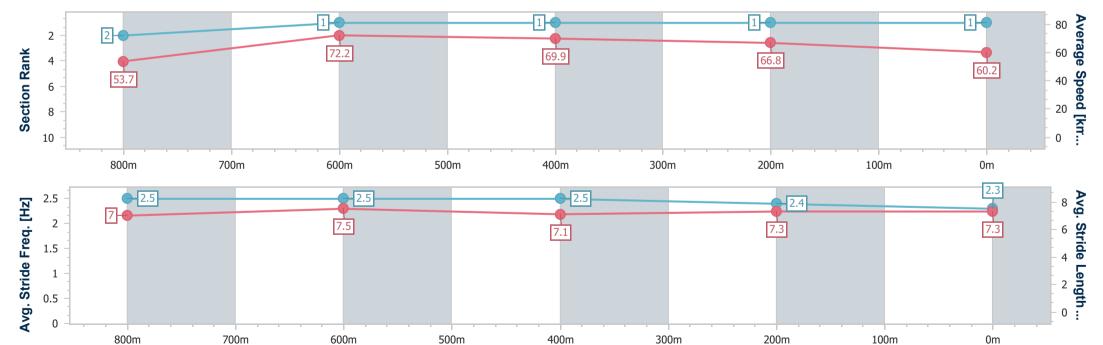

Race 2: Red Rooster Mt Sheridan BENCHMARK 65 Handicap - 950m

28 December 2024 - 11:53

Track Rating: Good 4, Weather: Fine, Rail Position: +0m Entire

| Section                | Overall                  | 800m                     | 600m                     | 400m                     | 200m                     |
|------------------------|--------------------------|--------------------------|--------------------------|--------------------------|--------------------------|
| Section Times          | 0:53.33 [1]<br>(0:10.09) | 0:43.24 [2]<br>(0:09.99) | 0:33.25 [1]<br>(0:10.39) | 0:22.86 [1]<br>(0:10.91) | 0:11.95 [1]<br>(0:11.95) |
| Average Speed [km/h]   | 53.7                     | 72.2                     | 69.9                     | 66.8                     | 60.2                     |
| Top Speed [km/h]       | 70.7                     | 73.0                     | 72.0                     | 68.3                     | 64.4                     |
| Avg. Dist. to Rail [m] | 8.6                      | 2.7                      | 1.9                      | 3.6                      | 1.7                      |
| Avg. Stride Freq. [Hz] | 2.5                      | 2.5                      | 2.5                      | 2.4                      | 2.3                      |
| Avg. Stride Length [m] | 7.0                      | 7.5                      | 7.1                      | 7.3                      | 7.3                      |