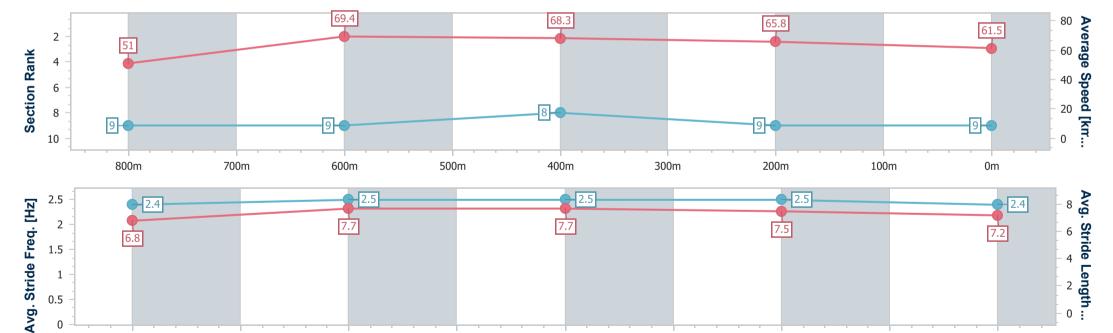

Race 2: Red Rooster Mt Sheridan BENCHMARK 65 Handicap - 950m

28 December 2024 - 11:53

Track Rating: Good 4, Weather: Fine, Rail Position: +0m Entire

| Section                | Overall                  | 800m                     | 600m                     | 400m                     | 200m                     |
|------------------------|--------------------------|--------------------------|--------------------------|--------------------------|--------------------------|
| Section Times          | 0:54.33 [9]<br>(0:10.58) | 0:43.75 [9]<br>(0:10.38) | 0:33.37 [9]<br>(0:10.60) | 0:22.77 [8]<br>(0:11.04) | 0:11.73 [9]<br>(0:11.73) |
| Average Speed [km/h]   | 51.0                     | 69.4                     | 68.3                     | 65.8                     | 61.5                     |
| Top Speed [km/h]       | 66.9                     | 70.5                     | 70.0                     | 67.2                     | 63.5                     |
| Avg. Dist. to Rail [m] | 5.3                      | 3.2                      | 1.1                      | 2.7                      | 2.2                      |
| Avg. Stride Freq. [Hz] | 2.4                      | 2.5                      | 2.5                      | 2.5                      | 2.4                      |
| Avg. Stride Length [m] | 6.8                      | 7.7                      | 7.7                      | 7.5                      | 7.2                      |