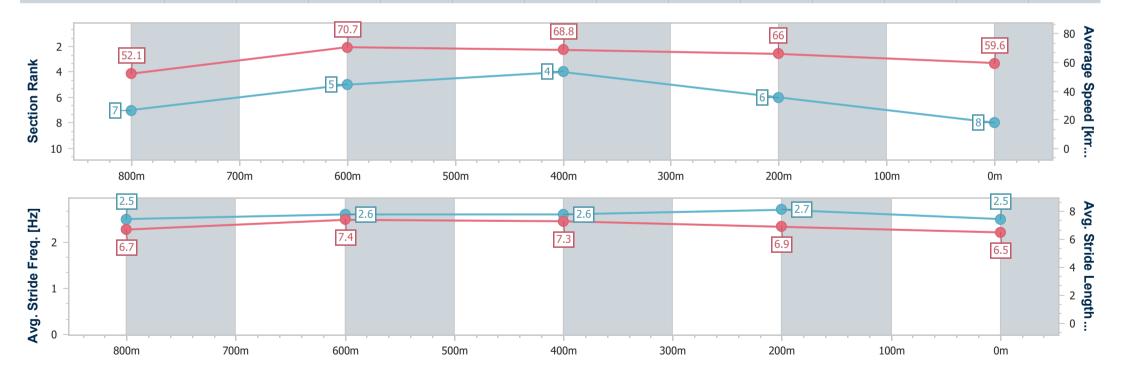

Race 2: Red Rooster Mt Sheridan BENCHMARK 65 Handicap - 950m

28 December 2024 - 11:53

Track Rating: Good 4, Weather: Fine, Rail Position: +0m Entire

| Section                | Overall                  | 800m                     | 600m                     | 400m                     | 200m                     |
|------------------------|--------------------------|--------------------------|--------------------------|--------------------------|--------------------------|
| Section Times          | 0:54.24 [8]<br>(0:10.38) | 0:43.86 [7]<br>(0:10.17) | 0:33.69 [5]<br>(0:10.55) | 0:23.14 [4]<br>(0:11.07) | 0:12.07 [6]<br>(0:12.07) |
| Average Speed [km/h]   | 52.1                     | 70.7                     | 68.8                     | 66.0                     | 59.6                     |
| Top Speed [km/h]       | 69.0                     | 72.4                     | 71.8                     | 67.5                     | 64.2                     |
| Avg. Dist. to Rail [m] | 2.7                      | 1.0                      | 1.3                      | 5.2                      | 5.0                      |
| Avg. Stride Freq. [Hz] | 2.5                      | 2.6                      | 2.6                      | 2.7                      | 2.5                      |
| Avg. Stride Length [m] | 6.7                      | 7.4                      | 7.3                      | 6.9                      | 6.5                      |