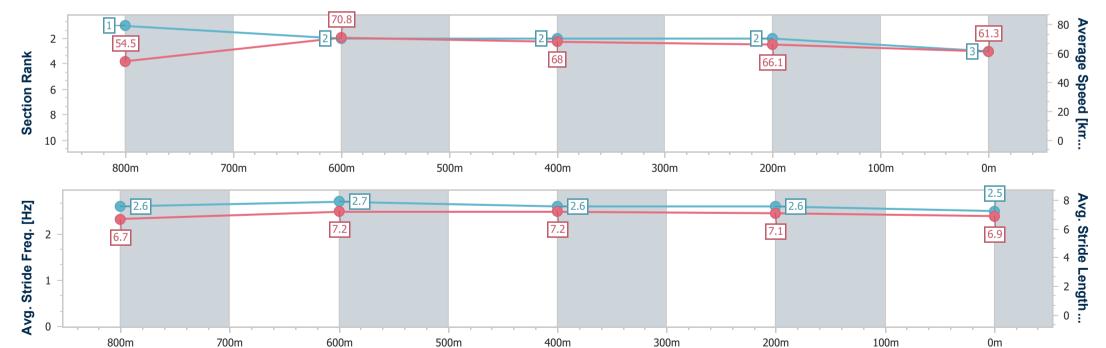

# Race 2: Red Rooster Mt Sheridan BENCHMARK 65 Handicap - 950m

28 December 2024 - 11:53

Track Rating: Good 4, Weather: Fine, Rail Position: +0m Entire

| Section Field | on<br>Times | 3                        |         |                     |                    | Overall<br>0:53.33<br>(0:09.91) | 800m<br>0:43.42<br>(0:10.17) | 600m<br>0:33.25<br>(0:10.39) | 400m<br>0:22.86<br>(0:10.91) | 200m<br>0:11.95<br>(0:11.95) |         | Last 600m<br>0:33.25 |                           |
|---------------|-------------|--------------------------|---------|---------------------|--------------------|---------------------------------|------------------------------|------------------------------|------------------------------|------------------------------|---------|----------------------|---------------------------|
| Rank          | TAE         | Horse/Jockey             | Barrier | Top Speed<br>[km/h] | Fastest<br>Section |                                 |                              |                              |                              |                              | Margin  |                      | Distance<br>Travelled [m] |
| 1             | 7           | SATURDAY VIBES           | 8       | 73.0                | 0:09.99            | 0:53.33 [1]                     | 0:43.24 [2]                  | 0:33.25 [1]                  | 0:22.86 [1]                  | 0:11.95 [1]                  | 0:53.33 | 0:33.25              |                           |
|               |             | Ryan Wiggins             |         | 800m                | 800m               | (0:10.09)                       | (0:09.99)                    | (0:10.39)                    | (0:10.91)                    | (0:11.95)                    |         |                      |                           |
| 2             | 3           | <b>BOOGIE WONDERLAND</b> | 7       | 70.4                | 0:10.38            | 0:53.52 [2]                     | 0:43.14 [8]                  | 0:32.58 [8]                  | 0:21.93 [9]                  | 0:11.16 [7]                  | 1.1L    | 0:32.58              | -2                        |
|               |             | Wanderson D'Avila        |         | 600m                | Overall            | (0:10.38)                       | (0:10.56)                    | (0:10.65)                    | (0:10.77)                    | (0:11.16)                    |         |                      |                           |
| 3             | 10          | OUT OF SIGHT             | 6       | 71.7                | 0:09.91            | 0:53.62 [3]                     | 0:43.71 [1]                  | 0:33.50 [2]                  | 0:22.76 [2]                  | 0:11.76 [2]                  | 1.72L   | 0:33.50              | +1                        |
|               |             | Jackson Murphy           |         | 800m                | Overall            | (0:09.91)                       | (0:10.21)                    | (0:10.74)                    | (0:11.00)                    | (0:11.76)                    |         |                      |                           |
| 4             | 4           | YAMABUSHI                | 3       | 70.4                | 0:10.21            | 0:53.64 [4]                     | 0:43.43 [4]                  | 0:33.09 [6]                  | 0:22.42 [6]                  | 0:11.47 [5]                  | 1.81L   | 0:33.09              | -1                        |
|               |             | Tyler Leslight           |         | 800m                | Overall            | (0:10.21)                       | (0:10.34)                    | (0:10.67)                    | (0:10.95)                    | (0:11.47)                    |         |                      |                           |
| 5             | 6           | NEVETON                  | 5       | 72.0                | 0:10.16            | 0:53.92 [5]                     | 0:43.63 [6]                  | 0:33.47 [4]                  | 0:22.79 [5]                  | 0:11.78 [4]                  | 3.46L   | 0:33.47              | +2                        |
|               |             | Chelsea Jokic            |         | 800m                | 800m               | (0:10.29)                       | (0:10.16)                    | (0:10.68)                    | (0:11.01)                    | (0:11.78)                    |         |                      |                           |
| 6             | 1           | MORPHEUS BRAGI           | 2       | 72.1                | 0:10.15            | 0:54.10 [6]                     | 0:43.95 [3]                  | 0:33.74 [3]                  | 0:23.23 [3]                  | 0:11.98 [3]                  | 4.52L   | 0:33.74              | -1                        |
|               |             | Adam Sewell              |         | 800m                | Overall            | (0:10.15)                       | (0:10.21)                    | (0:10.51)                    | (0:11.25)                    | (0:11.98)                    |         |                      |                           |
| 7             | 5           | SEALION                  | 10      | 70.2                | 0:10.27            | 0:54.16 [7]                     | 0:43.89 [5]                  | 0:33.40 [7]                  | 0:22.65 [7]                  | 0:11.68 [8]                  | 4.89L   | 0:33.40              | +2                        |
|               |             | Graham Kliese            |         | 800m                | Overall            | (0:10.27)                       | (0:10.49)                    | (0:10.75)                    | (0:10.97)                    | (0:11.68)                    |         |                      |                           |
| 8             | 2           | BRING ME FLOWERS         | 1       | 72.4                | 0:10.17            | 0:54.24 [8]                     | 0:43.86 [7]                  | 0:33.69 [5]                  | 0:23.14 [4]                  | 0:12.07 [6]                  | 5.33L   | 0:33.69              | -1                        |
|               |             | Scott Sheargold          |         | 800m                | 800m               | (0:10.38)                       | (0:10.17)                    | (0:10.55)                    | (0:11.07)                    | (0:12.07)                    |         |                      |                           |
| 9             | 8           | MOUNT WARNING            | 4       | 70.5                | 0:10.38            | 0:54.33 [9]                     | 0:43.75 [9]                  | 0:33.37 [9]                  | 0:22.77 [8]                  | 0:11.73 [9]                  | 5.86L   | 0:33.37              | -2                        |
|               |             | Amanda Thomson           |         | 800m                | 800m               | (0:10.58)                       | (0:10.38)                    | (0:10.60)                    | (0:11.04)                    | (0:11.73)                    |         |                      |                           |
| 10            | 9           | KING RUPERT              | 9       | 69.6                | 0:10.71            | 0:55.47 [10]                    | 0:44.69 [10]                 | 0:33.98 [10]                 | 0:23.07 [10]                 | 0:11.68 [10]                 | 12.57L  | 0:33.98              | -3                        |
|               |             | Nathan Thomas            |         | 800m                | 800m               | (0:10.78)                       | (0:10.71)                    | (0:10.91)                    | (0:11.39)                    | (0:11.68)                    |         |                      |                           |