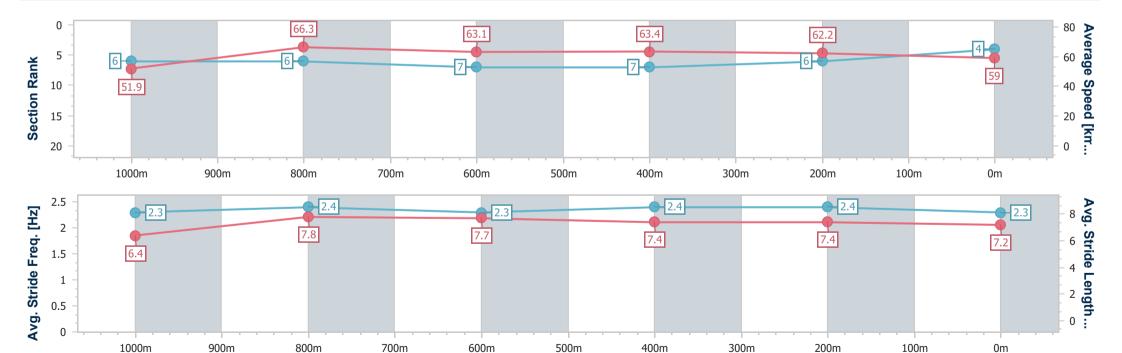

# Horse/Jockey Name Final Rank Fastest Section Time (Section) Top Speed [km/h] (Section) Race State Del Campo 0:11.69 (2000m) 62.2 (2000m) Finished

## **Ipswich QLD Professional**

Race 1: SCHWEPPES BENCHMARK 68 Handicap - 2190m

27 December 2024 - 13:29

Track Rating: Good 4, Weather: Fine, Rail Position: +7m Entire

| Section                | Overall                  | 2000m                    | 1800m                    | 1600m                    | 1400m                    | 1200m                    | 1000m                    | 800m                     | 600m                     | 400m                     | 200m                     |  |
|------------------------|--------------------------|--------------------------|--------------------------|--------------------------|--------------------------|--------------------------|--------------------------|--------------------------|--------------------------|--------------------------|--------------------------|--|
| Section Times          | 2:16.75 [4]<br>(0:14.85) | 2:01.90 [7]<br>(0:11.69) | 1:50.21 [6]<br>(0:12.29) | 1:37.92 [7]<br>(0:12.61) | 1:25.31 [7]<br>(0:12.38) | 1:12.93 [6]<br>(0:12.60) | 1:00.33 [6]<br>(0:12.33) | 0:48.00 [6]<br>(0:12.08) | 0:35.92 [5]<br>(0:11.87) | 0:24.05 [5]<br>(0:11.95) | 0:12.10 [5]<br>(0:12.10) |  |
| Average Speed [km/h]   | 46.0                     | 61.7                     | 58.9                     | 57.0                     | 58.1                     | 57.3                     | 58.6                     | 59.7                     | 60.8                     | 60.6                     | 59.6                     |  |
| Top Speed [km/h]       | 60.4                     | 62.2                     | 61.5                     | 58.1                     | 58.9                     | 58.3                     | 59.6                     | 61.1                     | 61.7                     | 60.9                     | 60.8                     |  |
| Avg. Dist. to Rail [m] | 4.7                      | 1.1                      | 0.6                      | 0.6                      | 0.7                      | 0.9                      | 0.8                      | 0.3                      | 1.0                      | 1.9                      | 3.2                      |  |
| Avg. Stride Freq. [Hz] | 2.2                      | 2.3                      | 2.3                      | 2.2                      | 2.3                      | 2.2                      | 2.2                      | 2.3                      | 2.3                      | 2.3                      | 2.3                      |  |
| Avg. Stride Length [m] | 6.0                      | 7.3                      | 7.1                      | 7.1                      | 7.2                      | 7.1                      | 7.3                      | 7.3                      | 7.3                      | 7.3                      | 7.2                      |  |