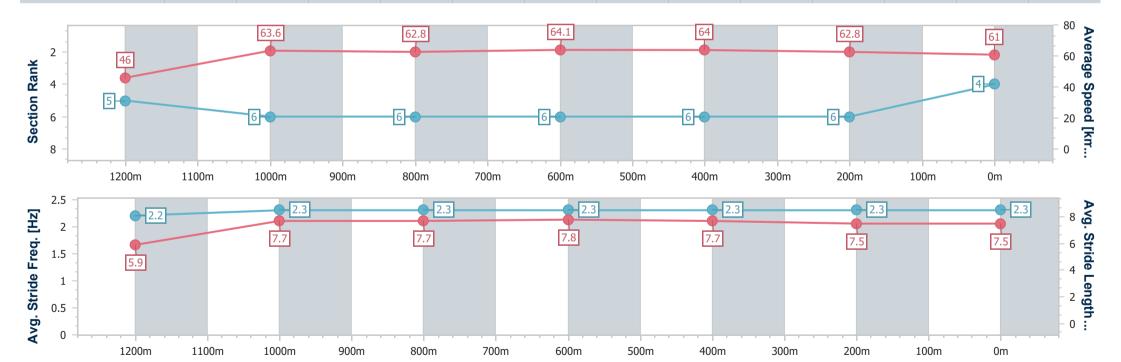

# Horse/Jockey Name The Fixer Final Rank 1 Fastest Section Time (Section) Top Speed [km/h] (Section) Race State The Fixer 0:11.11 (1000m) Finished

## **Ipswich QLD Professional**

# Race 4: IMPERIAL RACING Class 4 Handicap - 1200m

27 December 2024 - 15:24

Track Rating: Good 4, Weather: Fine, Rail Position: +7m Entire

| Section                | Overall                  | 1000m                    | 800m                     | 600m                     | 400m                     | 200m                     |
|------------------------|--------------------------|--------------------------|--------------------------|--------------------------|--------------------------|--------------------------|
| Section Times          | 1:10.14 [1]<br>(0:13.76) | 0:56.38 [1]<br>(0:11.11) | 0:45.27 [1]<br>(0:11.32) | 0:33.95 [1]<br>(0:11.28) | 0:22.67 [1]<br>(0:11.18) | 0:11.49 [1]<br>(0:11.49) |
| Average Speed [km/h]   | 52.3                     | 64.6                     | 62.9                     | 63.8                     | 64.0                     | 62.8                     |
| Top Speed [km/h]       | 66.0                     | 65.9                     | 63.9                     | 64.8                     | 65.6                     | 64.1                     |
| Avg. Dist. to Rail [m] | 0.5                      | 1.9                      | 2.6                      | 0.8                      | 1.3                      | 1.1                      |
| Avg. Stride Freq. [Hz] | 2.3                      | 2.4                      | 2.3                      | 2.3                      | 2.4                      | 2.4                      |
| Avg. Stride Length [m] | 6.4                      | 7.7                      | 7.6                      | 7.6                      | 7.3                      | 7.3                      |

Report Created: Fri 27 December 2024 15:47 GMT+10

[] Ranking at each section and finish

-:--- No data available at this section