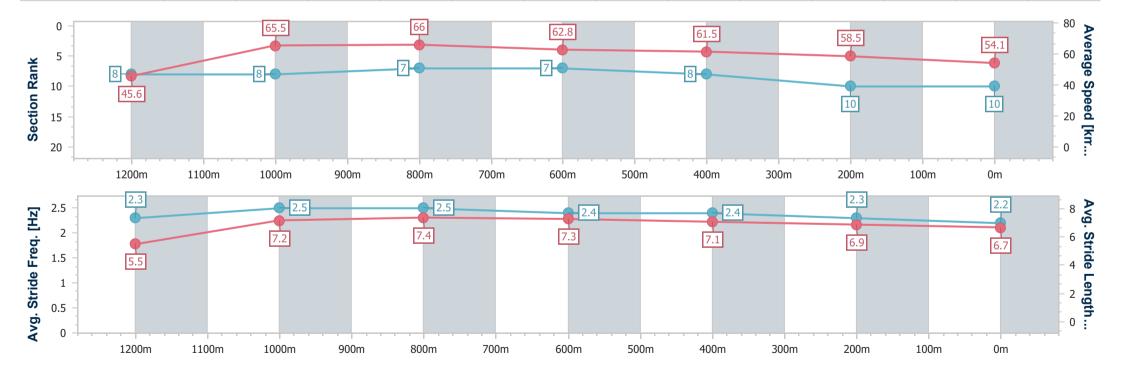

Report Created: Fri 27 December 2024 14:06 GMT+10

[] Ranking at each section and finish

-:--- No data available at this section

| Horse/Jockey Name              | General Barca   |
|--------------------------------|-----------------|
| Final Rank                     | 7               |
| Fastest Section Time (Section) | 0:11.74 (2000m) |
| Top Speed [km/h] (Section)     | 62.2 (600m)     |
| Race State                     | Finished        |

Race 1: SCHWEPPES BENCHMARK 68 Handicap - 2190m

27 December 2024 - 13:29

Track Rating: Good 4, Weather: Fine, Rail Position: +7m Entire

| Section                | Overall                  | 2000m                    | 1800m                    | 1600m                    | 1400m                    | 1200m                    | 1000m                    | 800m                     | 600m                     | 400m                     | 200m                     |  |
|------------------------|--------------------------|--------------------------|--------------------------|--------------------------|--------------------------|--------------------------|--------------------------|--------------------------|--------------------------|--------------------------|--------------------------|--|
| Section Times          | 2:18.17 [7]<br>(0:14.84) | 2:03.33 [6]<br>(0:11.74) | 1:51.59 [7]<br>(0:12.16) | 1:39.43 [6]<br>(0:12.63) | 1:26.80 [6]<br>(0:12.48) | 1:14.32 [7]<br>(0:12.69) | 1:01.63 [7]<br>(0:12.37) | 0:49.26 [7]<br>(0:12.15) | 0:37.11 [7]<br>(0:11.85) | 0:25.26 [7]<br>(0:12.21) | 0:13.05 [7]<br>(0:13.05) |  |
| Average Speed [km/h]   | 46.1                     | 61.4                     | 58.7                     | 56.9                     | 57.7                     | 56.8                     | 58.1                     | 59.4                     | 61.0                     | 59.2                     | 55.2                     |  |
| Top Speed [km/h]       | 60.3                     | 61.9                     | 61.6                     | 58.1                     | 59.4                     | 58.0                     | 59.1                     | 61.4                     | 62.2                     | 60.4                     | 58.6                     |  |
| Avg. Dist. to Rail [m] | 3.2                      | 0.4                      | 0.9                      | 0.3                      | 0.2                      | 0.2                      | 0.1                      | 0.5                      | 0.9                      | 1.8                      | 3.4                      |  |
| Avg. Stride Freq. [Hz] | 2.2                      | 2.4                      | 2.4                      | 2.3                      | 2.3                      | 2.3                      | 2.3                      | 2.3                      | 2.4                      | 2.4                      | 2.3                      |  |
| Avg. Stride Length [m] | 5.8                      | 7.0                      | 6.8                      | 6.8                      | 6.9                      | 6.8                      | 6.9                      | 7.1                      | 7.0                      | 6.9                      | 6.6                      |  |