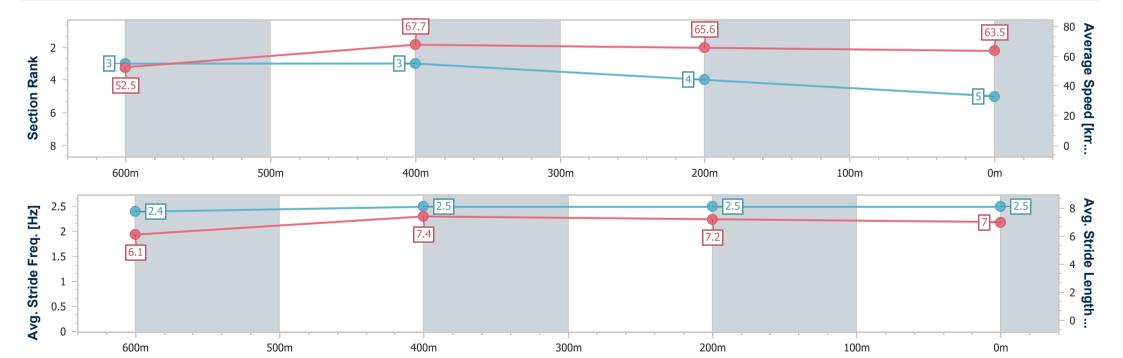

Report Created: Fri 27 December 2024 15:39 GMT+10

[] Ranking at each section and finish

-:--- No data available at this section

| Horse/Jockey Name              | Mishani Invincible |
|--------------------------------|--------------------|
| Final Rank                     | 6                  |
| Fastest Section Time (Section) | 0:10.61 (600m)     |
| Top Speed [km/h] (Section)     | 69.1 (600m)        |
| Race State                     | Finished           |