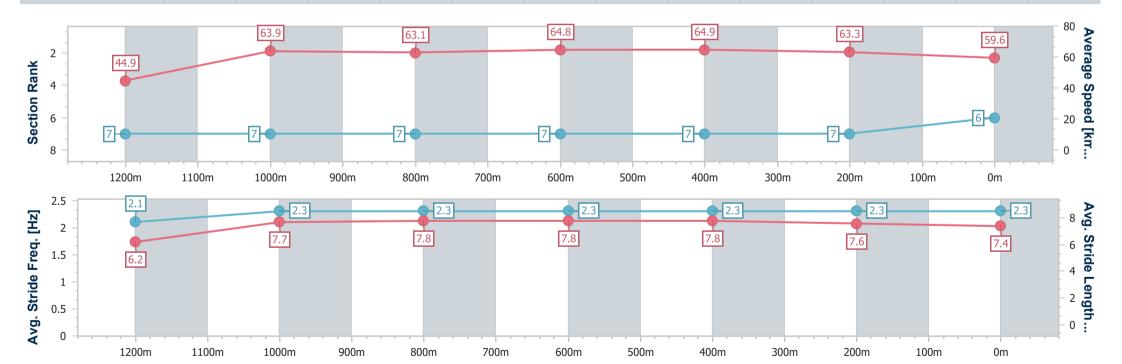

# Horse/Jockey Name Command Approved Final Rank 3 Fastest Section Time (Section) 0:11.18 (1000m) Top Speed [km/h] (Section) 66.6 (400m) Race State Finished

## **Ipswich QLD Professional**

## Race 4: IMPERIAL RACING Class 4 Handicap - 1200m

27 December 2024 - 15:24

Track Rating: Good 4, Weather: Fine, Rail Position: +7m Entire

| Section                | Overall                  | 1000m                    | 800m                     | 600m                     | 400m                     | 200m                     |  |  |  |  |
|------------------------|--------------------------|--------------------------|--------------------------|--------------------------|--------------------------|--------------------------|--|--|--|--|
| Section Times          | 1:10.36 [3]<br>(0:13.78) | 0:56.58 [2]<br>(0:11.18) | 0:45.40 [2]<br>(0:11.35) | 0:34.05 [2]<br>(0:11.22) | 0:22.83 [2]<br>(0:11.22) | 0:11.61 [2]<br>(0:11.61) |  |  |  |  |
| Average Speed [km/h]   | 52.4                     | 64.2                     | 63.2                     | 63.9                     | 64.3                     | 62.0                     |  |  |  |  |
| Top Speed [km/h]       | 66.0                     | 66.0                     | 64.1                     | 65.4                     | 66.6                     | 64.2                     |  |  |  |  |
| Avg. Dist. to Rail [m] | 2.9                      | 0.5                      | 1.3                      | 0.9                      | 1.5                      | 3.8                      |  |  |  |  |
| Avg. Stride Freq. [Hz] | 2.2                      | 2.3                      | 2.3                      | 2.3                      | 2.4                      | 2.3                      |  |  |  |  |
| Avg. Stride Length [m] | 6.6                      | 7.7                      | 7.6                      | 7.7                      | 7.5                      | 7.4                      |  |  |  |  |

Report Created: Fri 27 December 2024 15:47 GMT+10

[] Ranking at each section and finish

-:--- No data available at this section