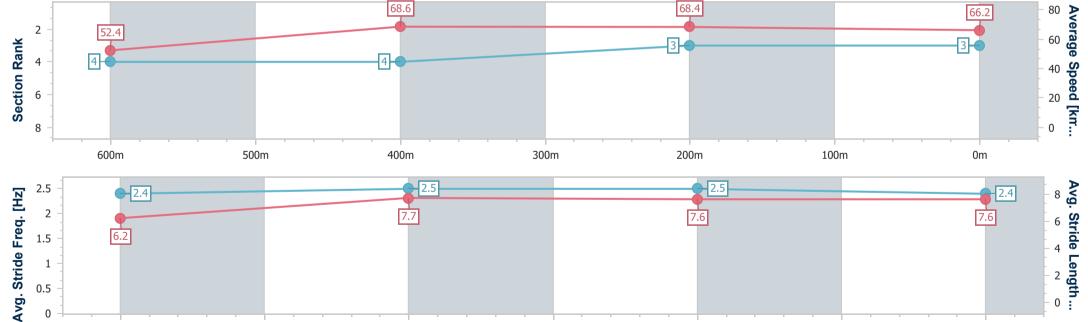

# Race 2: GREAT NORTHERN QTIS Two-Year-Old Handicap - 800m

27 December 2024 - 14:04

Track Rating: Good 4, Weather: Fine, Rail Position: +7m Entire

| Section                | Overall                  | 600m                     | 400m                     | 200m                     |  |  |  |  |  |
|------------------------|--------------------------|--------------------------|--------------------------|--------------------------|--|--|--|--|--|
| Section Times          | 0:46.64 [4]<br>(0:14.16) | 0:32.48 [7]<br>(0:10.40) | 0:22.08 [6]<br>(0:10.86) | 0:11.22 [5]<br>(0:11.22) |  |  |  |  |  |
| Average Speed [km/h]   | 51.0                     | 69.3                     | 67.0                     | 64.1                     |  |  |  |  |  |
| Top Speed [km/h]       | 68.6                     | 70.3                     | 69.0                     | 65.9                     |  |  |  |  |  |
| Avg. Dist. to Rail [m] | 5.4                      | 1.4                      | 2.2                      | 5.0                      |  |  |  |  |  |
| Avg. Stride Freq. [Hz] | 2.3                      | 2.5                      | 2.5                      | 2.4                      |  |  |  |  |  |
| Avg. Stride Length [m] | 6.1                      | 7.7                      | 7.6                      | 7.5                      |  |  |  |  |  |
|                        |                          |                          |                          |                          |  |  |  |  |  |