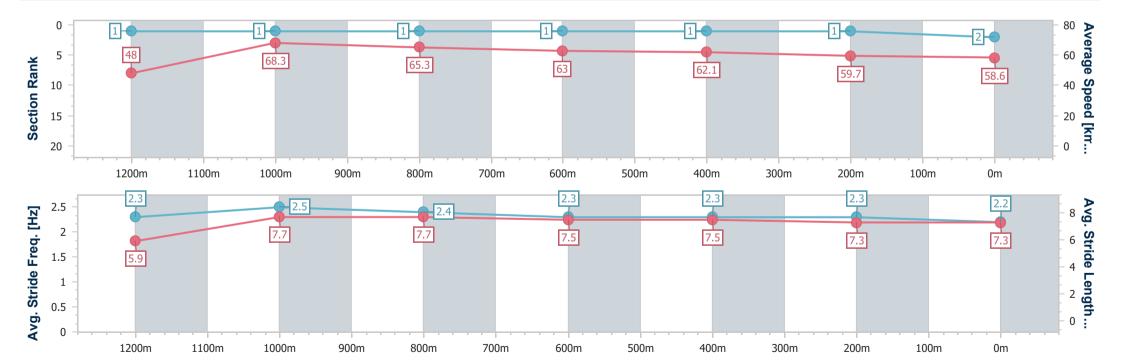

Report Created: Fri 27 December 2024 14:06 GMT+10

[] Ranking at each section and finish

-:--- No data available at this section

| Horse/Jockey Name              | General Barca   |
|--------------------------------|-----------------|
| Final Rank                     | 7               |
| Fastest Section Time (Section) | 0:11.74 (2000m) |
| Top Speed [km/h] (Section)     | 62.2 (600m)     |
| Race State                     | Finished        |

Race 1: SCHWEPPES BENCHMARK 68 Handicap - 2190m

27 December 2024 - 13:29

Track Rating: Good 4, Weather: Fine, Rail Position: +7m Entire

| Section                | Overall                  | 2000m                    | 1800m                    | 1600m                    | 1400m                    | 1200m                    | 1000m                    | 800m                     | 600m                     | 400m                     | 200m                     |  |
|------------------------|--------------------------|--------------------------|--------------------------|--------------------------|--------------------------|--------------------------|--------------------------|--------------------------|--------------------------|--------------------------|--------------------------|--|
| Section Times          | 2:18.17 [7]<br>(0:14.84) | 2:03.33 [6]<br>(0:11.74) | 1:51.59 [7]<br>(0:12.16) | 1:39.43 [6]<br>(0:12.63) | 1:26.80 [6]<br>(0:12.48) | 1:14.32 [7]<br>(0:12.69) | 1:01.63 [7]<br>(0:12.37) | 0:49.26 [7]<br>(0:12.15) | 0:37.11 [7]<br>(0:11.85) | 0:25.26 [7]<br>(0:12.21) | 0:13.05 [7]<br>(0:13.05) |  |
| Average Speed [km/h]   | 46.1                     | 61.4                     | 58.7                     | 56.9                     | 57.7                     | 56.8                     | 58.1                     | 59.4                     | 61.0                     | 59.2                     | 55.2                     |  |
| Top Speed [km/h]       | 60.3                     | 61.9                     | 61.6                     | 58.1                     | 59.4                     | 58.0                     | 59.1                     | 61.4                     | 62.2                     | 60.4                     | 58.6                     |  |
| Avg. Dist. to Rail [m] | 3.2                      | 0.4                      | 0.9                      | 0.3                      | 0.2                      | 0.2                      | 0.1                      | 0.5                      | 0.9                      | 1.8                      | 3.4                      |  |
| Avg. Stride Freq. [Hz] | 2.2                      | 2.4                      | 2.4                      | 2.3                      | 2.3                      | 2.3                      | 2.3                      | 2.3                      | 2.4                      | 2.4                      | 2.3                      |  |
| Avg. Stride Length [m] | 5.8                      | 7.0                      | 6.8                      | 6.8                      | 6.9                      | 6.8                      | 6.9                      | 7.1                      | 7.0                      | 6.9                      | 6.6                      |  |