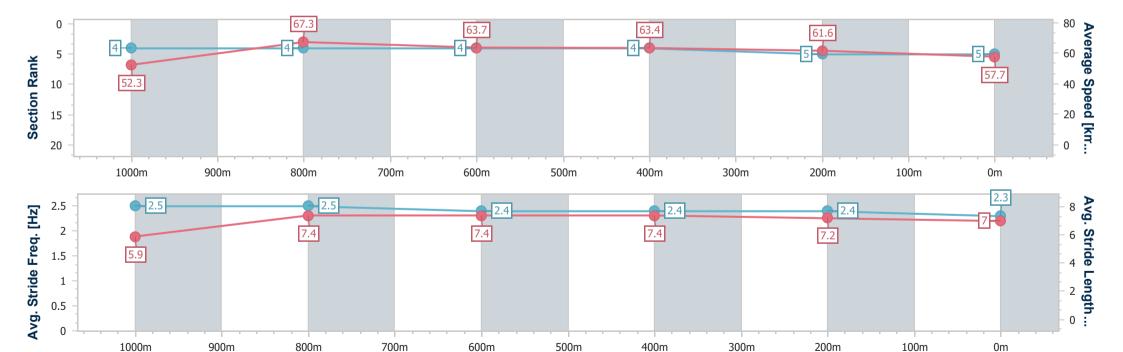

# Horse/Jockey Name Mishani Extreme Final Rank 1 Fastest Section Time (Section) 0:10.47 (600m) Top Speed [km/h] (Section) 69.5 (600m) Race State Finished

# Race 2: GREAT NORTHERN QTIS Two-Year-Old Handicap - 800m

27 December 2024 - 14:04

Track Rating: Good 4, Weather: Fine, Rail Position: +7m Entire

| Section                | Overall                  | 600m                     | 400m                     | 200m                     |  |  |  |  |  |
|------------------------|--------------------------|--------------------------|--------------------------|--------------------------|--|--|--|--|--|
| Section Times          | 0:46.45 [1]<br>(0:13.73) | 0:32.72 [2]<br>(0:10.47) | 0:22.25 [2]<br>(0:10.83) | 0:11.42 [1]<br>(0:11.42) |  |  |  |  |  |
| Average Speed [km/h]   | 52.4                     | 69.3                     | 66.4                     | 63.1                     |  |  |  |  |  |
| Top Speed [km/h]       | 68.8                     | 69.5                     | 68.1                     | 64.6                     |  |  |  |  |  |
| Avg. Dist. to Rail [m] | 4.8                      | 1.5                      | 1.1                      | 3.4                      |  |  |  |  |  |
| Avg. Stride Freq. [Hz] | 2.4                      | 2.5                      | 2.5                      | 2.4                      |  |  |  |  |  |
| Avg. Stride Length [m] | 6.1                      | 7.5                      | 7.4                      | 7.2                      |  |  |  |  |  |
|                        |                          |                          |                          |                          |  |  |  |  |  |