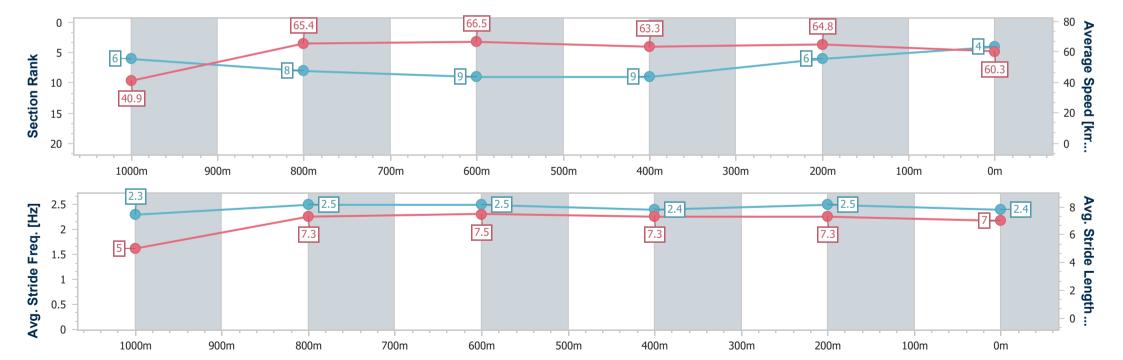

-:--.- No data available at this section

| Horse/Jockey Name              | Mishani Moet   |
|--------------------------------|----------------|
| Final Rank                     | 4              |
| Fastest Section Time (Section) | 0:10.40 (600m) |
| Top Speed [km/h] (Section)     | 70.3 (600m)    |
| Race State                     | Finished       |

# Race 2: GREAT NORTHERN QTIS Two-Year-Old Handicap - 800m

27 December 2024 - 14:04

Track Rating: Good 4, Weather: Fine, Rail Position: +7m Entire

| Section                | Overall                  | 600m                     | 400m                     | 200m                     |  |  |  |  |  |
|------------------------|--------------------------|--------------------------|--------------------------|--------------------------|--|--|--|--|--|
| Section Times          | 0:46.64 [4]<br>(0:14.16) | 0:32.48 [7]<br>(0:10.40) | 0:22.08 [6]<br>(0:10.86) | 0:11.22 [5]<br>(0:11.22) |  |  |  |  |  |
| Average Speed [km/h]   | 51.0                     | 69.3                     | 67.0                     | 64.1                     |  |  |  |  |  |
| Top Speed [km/h]       | 68.6                     | 70.3                     | 69.0                     | 65.9                     |  |  |  |  |  |
| Avg. Dist. to Rail [m] | 5.4                      | 1.4                      | 2.2                      | 5.0                      |  |  |  |  |  |
| Avg. Stride Freq. [Hz] | 2.3                      | 2.5                      | 2.5                      | 2.4                      |  |  |  |  |  |
| Avg. Stride Length [m] | 6.1                      | 7.7                      | 7.6                      | 7.5                      |  |  |  |  |  |
|                        |                          |                          |                          |                          |  |  |  |  |  |

Report Created: Fri 27 December 2024 14:30 GMT+10

[] Ranking at each section and finish

-:--- No data available at this section

| Horse/Jockey Name              | Stiktodascrypt |
|--------------------------------|----------------|
| Final Rank                     | 5              |
| Fastest Section Time (Section) | 0:10.42 (600m) |
| Top Speed [km/h] (Section)     | 70.1 (600m)    |
| Pace State                     | Finished       |