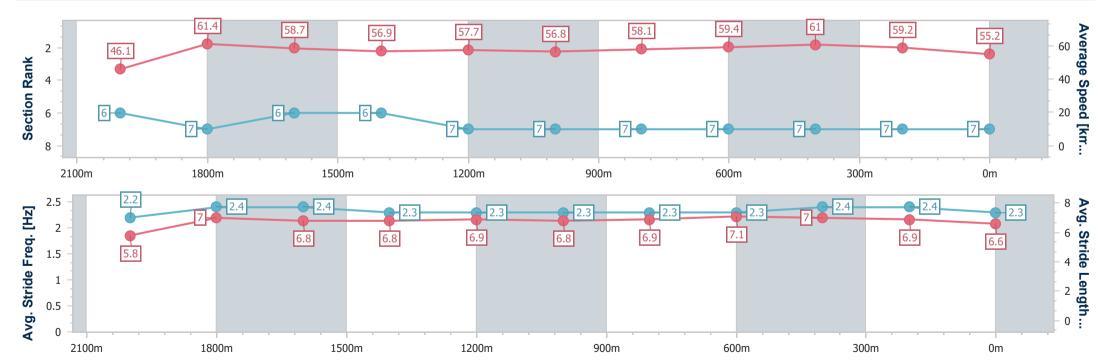

Race 1: SCHWEPPES BENCHMARK 68 Handicap - 2190m

27 December 2024 - 13:29

Track Rating: Good 4, Weather: Fine, Rail Position: +7m Entire

| Section                | Overall                  | 2000m                    | 1800m                    | 1600m                    | 1400m                    | 1200m                    | 1000m                    | 800m                     | 600m                     | 400m                     | 200m                     |  |
|------------------------|--------------------------|--------------------------|--------------------------|--------------------------|--------------------------|--------------------------|--------------------------|--------------------------|--------------------------|--------------------------|--------------------------|--|
| Section Times          | 2:18.17 [7]<br>(0:14.84) | 2:03.33 [6]<br>(0:11.74) | 1:51.59 [7]<br>(0:12.16) | 1:39.43 [6]<br>(0:12.63) | 1:26.80 [6]<br>(0:12.48) | 1:14.32 [7]<br>(0:12.69) | 1:01.63 [7]<br>(0:12.37) | 0:49.26 [7]<br>(0:12.15) | 0:37.11 [7]<br>(0:11.85) | 0:25.26 [7]<br>(0:12.21) | 0:13.05 [7]<br>(0:13.05) |  |
| Average Speed [km/h]   | 46.1                     | 61.4                     | 58.7                     | 56.9                     | 57.7                     | 56.8                     | 58.1                     | 59.4                     | 61.0                     | 59.2                     | 55.2                     |  |
| Top Speed [km/h]       | 60.3                     | 61.9                     | 61.6                     | 58.1                     | 59.4                     | 58.0                     | 59.1                     | 61.4                     | 62.2                     | 60.4                     | 58.6                     |  |
| Avg. Dist. to Rail [m] | 3.2                      | 0.4                      | 0.9                      | 0.3                      | 0.2                      | 0.2                      | 0.1                      | 0.5                      | 0.9                      | 1.8                      | 3.4                      |  |
| Avg. Stride Freq. [Hz] | 2.2                      | 2.4                      | 2.4                      | 2.3                      | 2.3                      | 2.3                      | 2.3                      | 2.3                      | 2.4                      | 2.4                      | 2.3                      |  |
| Avg. Stride Length [m] | 5.8                      | 7.0                      | 6.8                      | 6.8                      | 6.9                      | 6.8                      | 6.9                      | 7.1                      | 7.0                      | 6.9                      | 6.6                      |  |