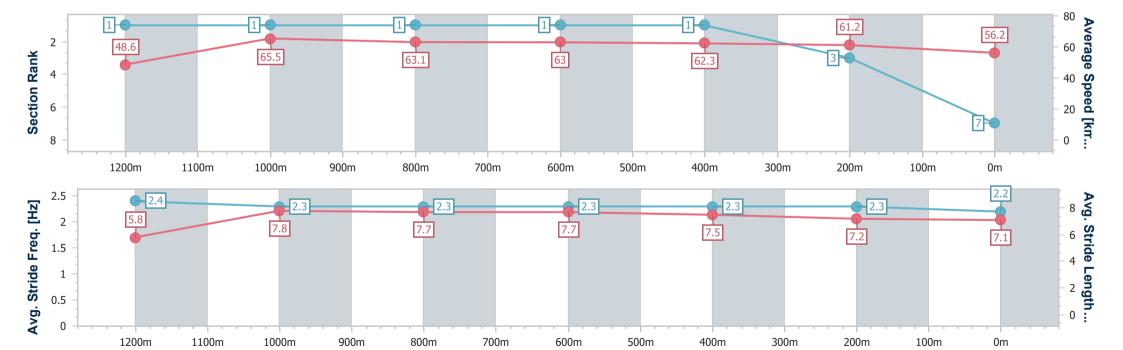

# Horse/Jockey Name Final Rank Fastest Section Time (Section) Top Speed [km/h] (Section) Race State Jukebox Glow 6.7 (1000m) Finished

## **Ipswich QLD Professional**

## Race 4: IMPERIAL RACING Class 4 Handicap - 1200m

27 December 2024 - 15:24

Track Rating: Good 4, Weather: Fine, Rail Position: +7m Entire

| Section                | Overall                  | 1000m                    | 800m                     | 600m                     | 400m                     | 200m                     |  |  |  |
|------------------------|--------------------------|--------------------------|--------------------------|--------------------------|--------------------------|--------------------------|--|--|--|
| Section Times          | 1:10.90 [4]<br>(0:14.14) | 0:56.76 [4]<br>(0:10.95) | 0:45.81 [3]<br>(0:11.43) | 0:34.38 [3]<br>(0:11.29) | 0:23.09 [4]<br>(0:11.33) | 0:11.76 [4]<br>(0:11.76) |  |  |  |
| Average Speed [km/h]   | 50.9                     | 65.5                     | 62.5                     | 63.6                     | 63.6                     | 61.2                     |  |  |  |
| Top Speed [km/h]       | 66.7                     | 66.7                     | 64.5                     | 65.7                     | 65.9                     | 63.4                     |  |  |  |
| Avg. Dist. to Rail [m] | 1.9                      | 1.3                      | 1.2                      | 1.6                      | 0.9                      | 2.5                      |  |  |  |
| Avg. Stride Freq. [Hz] | 2.3                      | 2.5                      | 2.5                      | 2.5                      | 2.6                      | 2.5                      |  |  |  |
| Avg. Stride Length [m] | 6.1                      | 7.2                      | 7.0                      | 7.0                      | 6.9                      | 6.9                      |  |  |  |

Report Created: Fri 27 December 2024 15:47 GMT+10

[] Ranking at each section and finish

-:--- No data available at this section