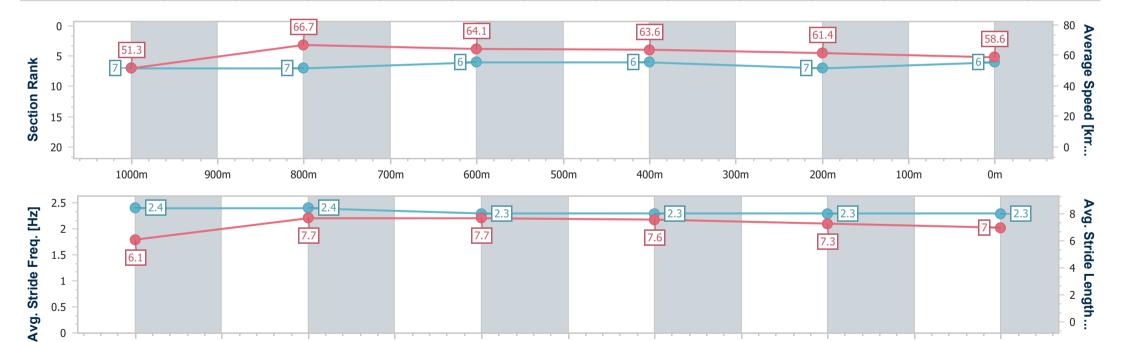

# Horse/Jockey Name Milestone Final Rank 2 Fastest Section Time (Section) 0:10.46 (600m) Top Speed [km/h] (Section) 69.9 (Overall) Race State Finished

# Race 2: GREAT NORTHERN QTIS Two-Year-Old Handicap - 800m

27 December 2024 - 14:04

Track Rating: Good 4, Weather: Fine, Rail Position: +7m Entire

| Section                | Overall                  | 600m                     | 400m                     | 200m                     |  |  |  |  |  |
|------------------------|--------------------------|--------------------------|--------------------------|--------------------------|--|--|--|--|--|
| Section Times          | 0:46.58 [2]<br>(0:13.65) | 0:32.93 [1]<br>(0:10.46) | 0:22.47 [1]<br>(0:11.00) | 0:11.47 [2]<br>(0:11.47) |  |  |  |  |  |
| Average Speed [km/h]   | 52.6                     | 68.5                     | 65.1                     | 62.7                     |  |  |  |  |  |
| Top Speed [km/h]       | 69.9                     | 69.9                     | 65.9                     | 64.6                     |  |  |  |  |  |
| Avg. Dist. to Rail [m] | 1.6                      | 1.5                      | 1.5                      | 1.3                      |  |  |  |  |  |
| Avg. Stride Freq. [Hz] | 2.4                      | 2.6                      | 2.5                      | 2.4                      |  |  |  |  |  |
| Avg. Stride Length [m] | 6.1                      | 7.4                      | 7.2                      | 7.3                      |  |  |  |  |  |