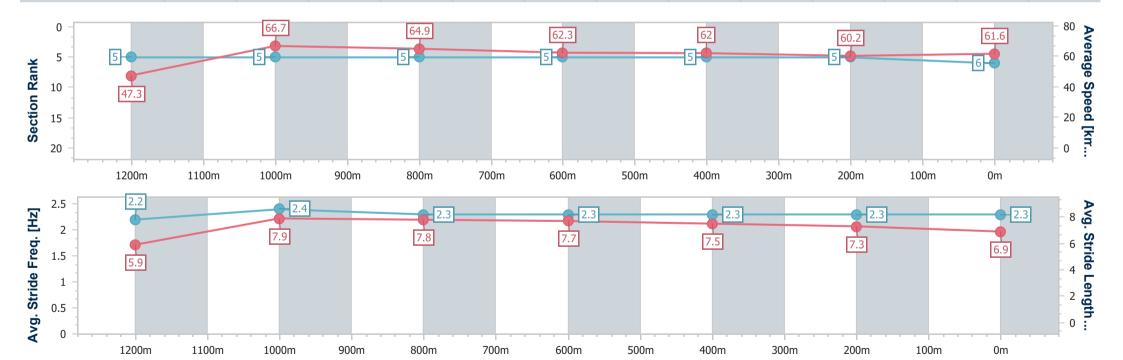

# Horse/Jockey Name Final Rank Fastest Section Time (Section) Top Speed [km/h] (Section) Race State Venturous 0:11.63 (2000m) 63.1 (Overall) Finished

## **Ipswich QLD Professional**

Race 1: SCHWEPPES BENCHMARK 68 Handicap - 2190m

27 December 2024 - 13:29

Track Rating: Good 4, Weather: Fine, Rail Position: +7m Entire

| Section                | Overall                  | 2000m                    | 1800m                    | 1600m                    | 1400m                    | 1200m                    | 1000m                    | 800m                     | 600m                     | 400m                     | 200m                     |  |
|------------------------|--------------------------|--------------------------|--------------------------|--------------------------|--------------------------|--------------------------|--------------------------|--------------------------|--------------------------|--------------------------|--------------------------|--|
| Section Times          | 2:16.45 [3]<br>(0:14.27) | 2:02.18 [3]<br>(0:11.63) | 1:50.55 [3]<br>(0:12.15) | 1:38.40 [3]<br>(0:12.54) | 1:25.86 [2]<br>(0:12.61) | 1:13.25 [2]<br>(0:12.63) | 1:00.62 [2]<br>(0:12.39) | 0:48.23 [2]<br>(0:12.21) | 0:36.02 [2]<br>(0:11.78) | 0:24.24 [1]<br>(0:12.02) | 0:12.22 [1]<br>(0:12.22) |  |
| Average Speed [km/h]   | 48.0                     | 62.0                     | 59.3                     | 57.5                     | 57.3                     | 57.3                     | 58.0                     | 59.2                     | 61.0                     | 60.2                     | 58.8                     |  |
| Top Speed [km/h]       | 63.1                     | 62.3                     | 60.8                     | 58.9                     | 58.5                     | 57.9                     | 58.6                     | 60.7                     | 61.7                     | 61.1                     | 59.4                     |  |
| Avg. Dist. to Rail [m] | 4.0                      | 0.7                      | 0.3                      | 1.1                      | 0.6                      | 0.9                      | 0.6                      | 0.2                      | 0.4                      | 0.2                      | 0.5                      |  |
| Avg. Stride Freq. [Hz] | 2.2                      | 2.3                      | 2.3                      | 2.2                      | 2.2                      | 2.2                      | 2.2                      | 2.2                      | 2.3                      | 2.3                      | 2.3                      |  |
| Avg. Stride Length [m] | 6.1                      | 7.4                      | 7.2                      | 7.1                      | 7.1                      | 7.1                      | 7.2                      | 7.3                      | 7.3                      | 7.3                      | 7.1                      |  |