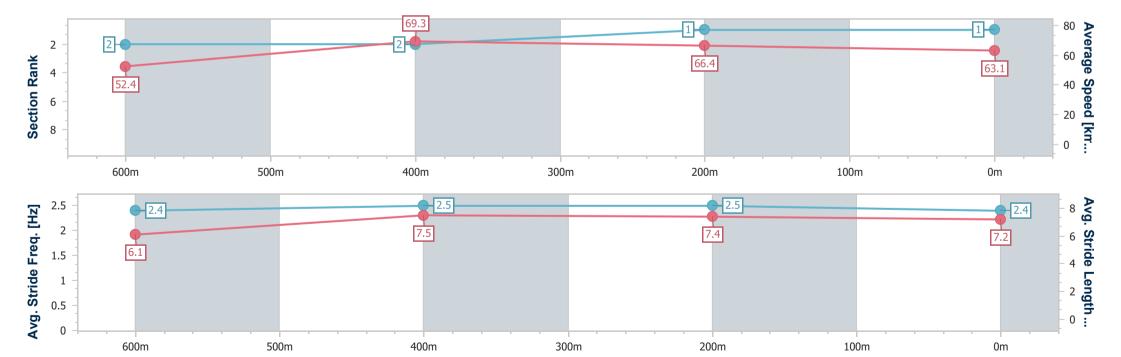

# Race 2: GREAT NORTHERN QTIS Two-Year-Old Handicap - 800m

27 December 2024 - 14:04

Track Rating: Good 4, Weather: Fine, Rail Position: +7m Entire

| Section                | Overall                  | 600m                     | 400m                     | 200m                     |  |  |  |  |  |
|------------------------|--------------------------|--------------------------|--------------------------|--------------------------|--|--|--|--|--|
| Section Times          | 0:46.45 [1]<br>(0:13.73) | 0:32.72 [2]<br>(0:10.47) | 0:22.25 [2]<br>(0:10.83) | 0:11.42 [1]<br>(0:11.42) |  |  |  |  |  |
| Average Speed [km/h]   | 52.4                     | 69.3                     | 66.4                     | 63.1                     |  |  |  |  |  |
| Top Speed [km/h]       | 68.8                     | 69.5                     | 68.1                     | 64.6                     |  |  |  |  |  |
| Avg. Dist. to Rail [m] | 4.8                      | 1.5                      | 1.1                      | 3.4                      |  |  |  |  |  |
| Avg. Stride Freq. [Hz] | 2.4                      | 2.5                      | 2.5                      | 2.4                      |  |  |  |  |  |
| Avg. Stride Length [m] | 6.1                      | 7.5                      | 7.4                      | 7.2                      |  |  |  |  |  |
|                        |                          |                          |                          |                          |  |  |  |  |  |