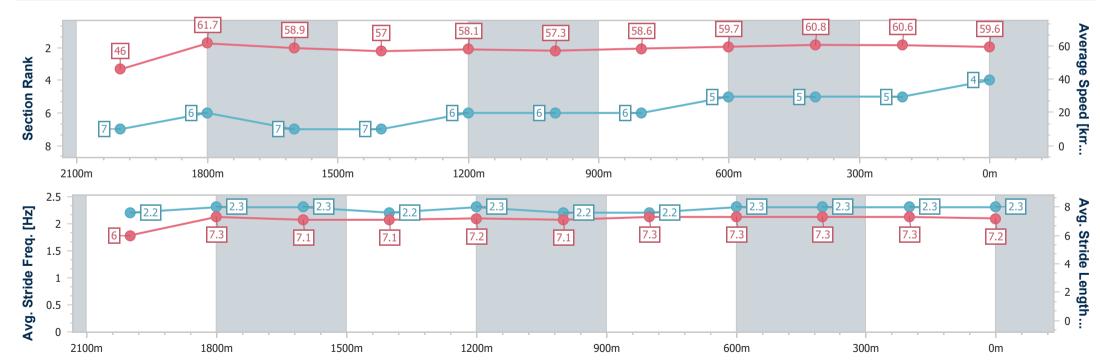

## **Ipswich QLD Professional**

Race 1: SCHWEPPES BENCHMARK 68 Handicap - 2190m

27 December 2024 - 13:29

Track Rating: Good 4, Weather: Fine, Rail Position: +7m Entire

| Section                | Overall                  | 2000m                    | 1800m                    | 1600m                    | 1400m                    | 1200m                    | 1000m                    | 800m                     | 600m                     | 400m                     | 200m                     |  |
|------------------------|--------------------------|--------------------------|--------------------------|--------------------------|--------------------------|--------------------------|--------------------------|--------------------------|--------------------------|--------------------------|--------------------------|--|
| Section Times          | 2:16.42 [2]<br>(0:14.53) | 2:01.89 [5]<br>(0:11.73) | 1:50.16 [4]<br>(0:12.27) | 1:37.89 [5]<br>(0:12.59) | 1:25.30 [5]<br>(0:12.40) | 1:12.90 [4]<br>(0:12.63) | 1:00.27 [4]<br>(0:12.37) | 0:47.90 [4]<br>(0:12.09) | 0:35.81 [3]<br>(0:11.88) | 0:23.93 [3]<br>(0:11.87) | 0:12.06 [3]<br>(0:12.06) |  |
| Average Speed [km/h]   | 46.9                     | 61.5                     | 58.8                     | 57.2                     | 58.3                     | 57.4                     | 58.3                     | 59.7                     | 61.0                     | 60.8                     | 59.7                     |  |
| Top Speed [km/h]       | 60.0                     | 63.0                     | 60.5                     | 58.4                     | 58.8                     | 58.8                     | 59.0                     | 61.1                     | 61.7                     | 62.1                     | 61.3                     |  |
| Avg. Dist. to Rail [m] | 1.1                      | 0.5                      | 0.5                      | 0.5                      | 0.8                      | 0.9                      | 0.7                      | 0.7                      | 1.1                      | 2.0                      | 2.5                      |  |
| Avg. Stride Freq. [Hz] | 2.2                      | 2.3                      | 2.3                      | 2.2                      | 2.2                      | 2.2                      | 2.2                      | 2.3                      | 2.3                      | 2.3                      | 2.3                      |  |
| Avg. Stride Length [m] | 6.0                      | 7.4                      | 7.1                      | 7.0                      | 7.1                      | 7.2                      | 7.2                      | 7.3                      | 7.3                      | 7.3                      | 7.3                      |  |