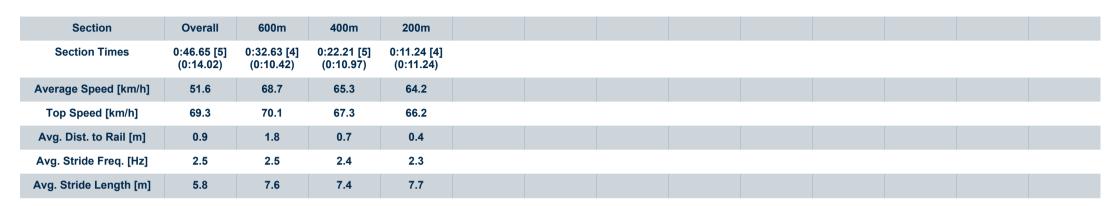

## **Ipswich QLD Professional**

Race 1: SCHWEPPES BENCHMARK 68 Handicap - 2190m

27 December 2024 - 13:29

Track Rating: Good 4, Weather: Fine, Rail Position: +7m Entire

| Section                | Overall                  | 2000m                    | 1800m                    | 1600m                    | 1400m                    | 1200m                    | 1000m                    | 800m                     | 600m                     | 400m                     | 200m                     |  |
|------------------------|--------------------------|--------------------------|--------------------------|--------------------------|--------------------------|--------------------------|--------------------------|--------------------------|--------------------------|--------------------------|--------------------------|--|
| Section Times          | 2:16.41 [1]<br>(0:13.83) | 2:02.58 [1]<br>(0:11.55) | 1:51.03 [2]<br>(0:12.46) | 1:38.57 [2]<br>(0:12.84) | 1:25.73 [3]<br>(0:12.68) | 1:13.05 [3]<br>(0:12.67) | 1:00.38 [3]<br>(0:12.41) | 0:47.97 [3]<br>(0:12.24) | 0:35.73 [4]<br>(0:11.81) | 0:23.92 [4]<br>(0:11.81) | 0:12.11 [2]<br>(0:12.11) |  |
| Average Speed [km/h]   | 49.6                     | 62.4                     | 57.6                     | 56.1                     | 56.7                     | 57.1                     | 58.0                     | 58.7                     | 60.8                     | 61.0                     | 59.4                     |  |
| Top Speed [km/h]       | 62.6                     | 63.3                     | 60.4                     | 57.4                     | 57.5                     | 58.1                     | 58.5                     | 60.6                     | 61.6                     | 62.1                     | 61.1                     |  |
| Avg. Dist. to Rail [m] | 0.6                      | 0.6                      | 0.4                      | 0.2                      | 0.2                      | 0.4                      | 0.3                      | 0.6                      | 0.5                      | 0.6                      | 1.2                      |  |
| Avg. Stride Freq. [Hz] | 2.1                      | 2.1                      | 2.1                      | 2.0                      | 2.0                      | 2.0                      | 2.0                      | 2.0                      | 2.1                      | 2.1                      | 2.0                      |  |
| Avg. Stride Length [m] | 6.7                      | 8.0                      | 7.8                      | 7.7                      | 7.8                      | 7.9                      | 8.0                      | 8.1                      | 8.1                      | 8.0                      | 7.9                      |  |