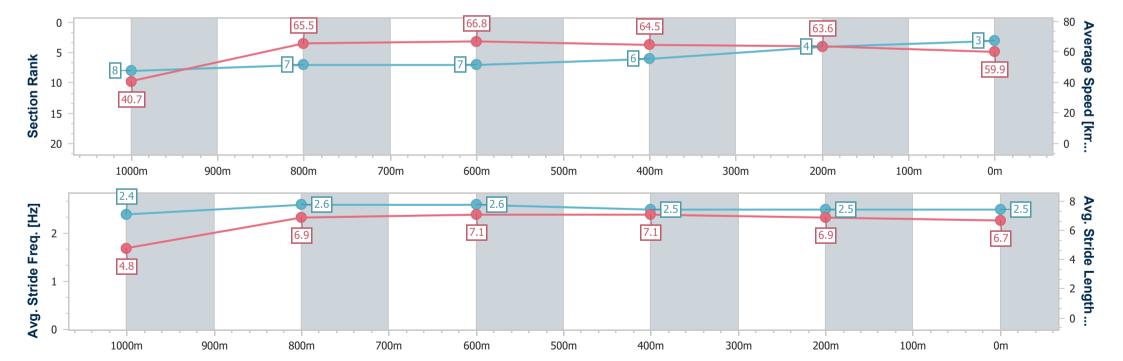

# Horse/Jockey Name Milestone Final Rank 2 Fastest Section Time (Section) 0:10.46 (600m) Top Speed [km/h] (Section) 69.9 (Overall) Race State Finished

## **Ipswich QLD Professional**

# Race 2: GREAT NORTHERN QTIS Two-Year-Old Handicap - 800m

27 December 2024 - 14:04

Track Rating: Good 4, Weather: Fine, Rail Position: +7m Entire

| Section                | Overall                  | 600m                     | 400m                     | 200m                     |  |  |  |  |  |
|------------------------|--------------------------|--------------------------|--------------------------|--------------------------|--|--|--|--|--|
| Section Times          | 0:46.58 [2]<br>(0:13.65) | 0:32.93 [1]<br>(0:10.46) | 0:22.47 [1]<br>(0:11.00) | 0:11.47 [2]<br>(0:11.47) |  |  |  |  |  |
| Average Speed [km/h]   | 52.6                     | 68.5                     | 65.1                     | 62.7                     |  |  |  |  |  |
| Top Speed [km/h]       | 69.9                     | 69.9                     | 65.9                     | 64.6                     |  |  |  |  |  |
| Avg. Dist. to Rail [m] | 1.6                      | 1.5                      | 1.5                      | 1.3                      |  |  |  |  |  |
| Avg. Stride Freq. [Hz] | 2.4                      | 2.6                      | 2.5                      | 2.4                      |  |  |  |  |  |
| Avg. Stride Length [m] | 6.1                      | 7.4                      | 7.2                      | 7.3                      |  |  |  |  |  |

Report Created: Fri 27 December 2024 14:30 GMT+10

[] Ranking at each section and finish

-:--- No data available at this section

NA No data available

Page 3/10

| Horse/Jockey Name              | Lovebug        |
|--------------------------------|----------------|
| Final Rank                     | 3              |
| Fastest Section Time (Section) | 0:10.55 (600m) |
| Top Speed [km/h] (Section)     | 69.4 (600m)    |
| Race State                     | Finished       |