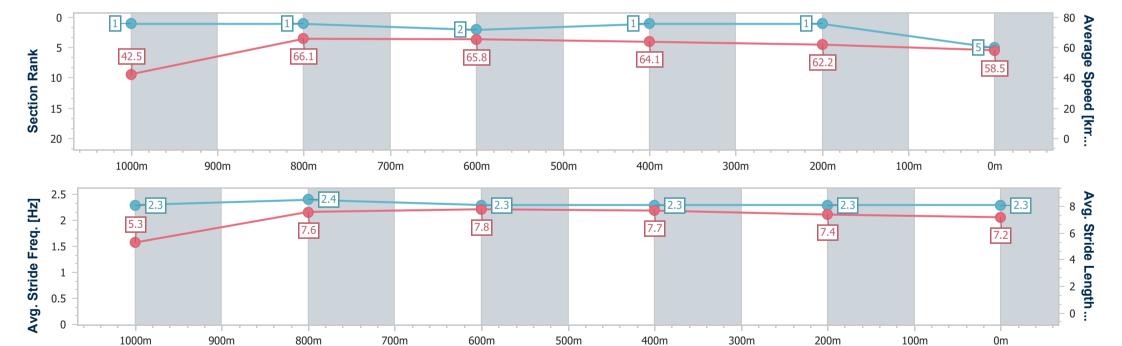

#### Horse/Jockey Name **Hearts Are Better Final Rank Fastest Section Time (Section)** 0:10.48 (400m) Top Speed [km/h] (Section) 68.9 (400m) Race State Finished

#### **Ipswich QLD Professional**

#### Race 3: RED BULL AUSTRALIA QTIS Three-Year-Old BENCHMARK 65 Handicap - 800m

27 December 2024 - 14:44

Track Rating: Good 4, Weather: Fine, Rail Position: +7m Entire

| Section                | Overall                  | 600m                     | 400m                     | 200m                     |  |  |  |  |
|------------------------|--------------------------|--------------------------|--------------------------|--------------------------|--|--|--|--|
| Section Times          | 0:45.45 [1]<br>(0:13.63) | 0:31.82 [1]<br>(0:10.49) | 0:21.33 [2]<br>(0:10.48) | 0:10.85 [2]<br>(0:10.85) |  |  |  |  |
| Average Speed [km/h]   | 53.0                     | 68.2                     | 68.2                     | 66.4                     |  |  |  |  |
| Top Speed [km/h]       | 68.3                     | 68.7                     | 68.9                     | 68.5                     |  |  |  |  |
| Avg. Dist. to Rail [m] | 0.6                      | 1.6                      | 0.9                      | 0.5                      |  |  |  |  |
| Avg. Stride Freq. [Hz] | 2.4                      | 2.5                      | 2.5                      | 2.4                      |  |  |  |  |
| Avg. Stride Length [m] | 6.4                      | 7.7                      | 7.5                      | 7.6                      |  |  |  |  |

300m

200m

Report Created: Fri 27 December 2024 15:39 GMT+10

500m

400m

[] Ranking at each section and finish

No data available at this section -0----

600m