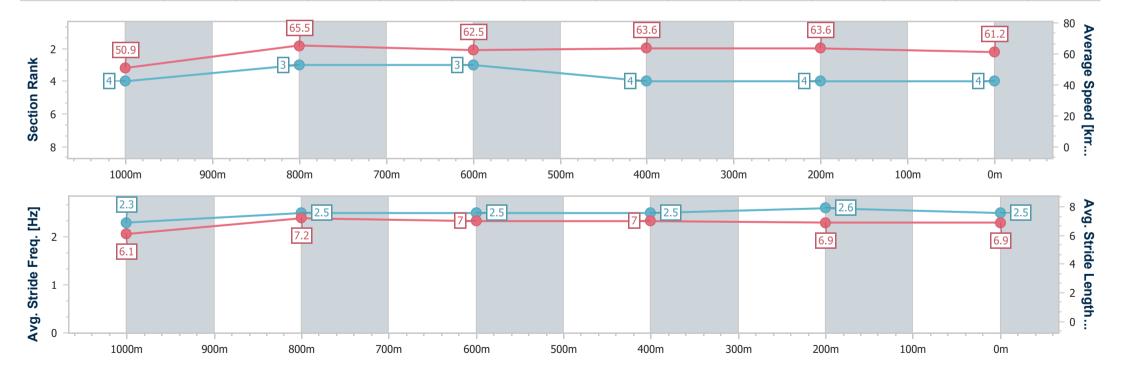

# Horse/Jockey Name Final Rank Fastest Section Time (Section) Top Speed [km/h] (Section) Race State Jukebox Glow 6.7 (1000m) Finished

## Race 4: IMPERIAL RACING Class 4 Handicap - 1200m

27 December 2024 - 15:24

Track Rating: Good 4, Weather: Fine, Rail Position: +7m Entire

| Section                | Overall                  | 1000m                    | 800m                     | 600m                     | 400m                     | 200m                     |  |  |  |
|------------------------|--------------------------|--------------------------|--------------------------|--------------------------|--------------------------|--------------------------|--|--|--|
| Section Times          | 1:10.90 [4]<br>(0:14.14) | 0:56.76 [4]<br>(0:10.95) | 0:45.81 [3]<br>(0:11.43) | 0:34.38 [3]<br>(0:11.29) | 0:23.09 [4]<br>(0:11.33) | 0:11.76 [4]<br>(0:11.76) |  |  |  |
| Average Speed [km/h]   | 50.9                     | 65.5                     | 62.5                     | 63.6                     | 63.6                     | 61.2                     |  |  |  |
| Top Speed [km/h]       | 66.7                     | 66.7                     | 64.5                     | 65.7                     | 65.9                     | 63.4                     |  |  |  |
| Avg. Dist. to Rail [m] | 1.9                      | 1.3                      | 1.2                      | 1.6                      | 0.9                      | 2.5                      |  |  |  |
| Avg. Stride Freq. [Hz] | 2.3                      | 2.5                      | 2.5                      | 2.5                      | 2.6                      | 2.5                      |  |  |  |
| Avg. Stride Length [m] | 6.1                      | 7.2                      | 7.0                      | 7.0                      | 6.9                      | 6.9                      |  |  |  |

Report Created: Fri 27 December 2024 15:47 GMT+10

[] Ranking at each section and finish

-:--- No data available at this section