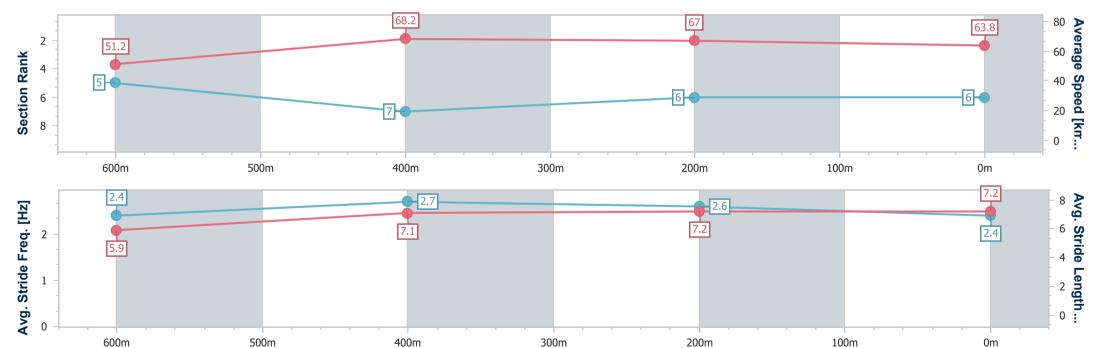

-:--.- No data available at this section

NA No data available

Page 6/10

| Horse/Jockey Name              | Goldarnie      |
|--------------------------------|----------------|
| Final Rank                     | 6              |
| Fastest Section Time (Section) | 0:10.55 (600m) |
| Top Speed [km/h] (Section)     | 69.3 (600m)    |
| Pace State                     | Finished       |