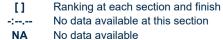

## **Ipswich QLD Professional**

Race 1: SCHWEPPES BENCHMARK 68 Handicap - 2190m

27 December 2024 - 13:29

Track Rating: Good 4, Weather: Fine, Rail Position: +7m Entire

| Section                | Overall                  | 2000m                    | 1800m                    | 1600m                    | 1400m                    | 1200m                    | 1000m                    | 800m                     | 600m                     | 400m                     | 200m                     |  |
|------------------------|--------------------------|--------------------------|--------------------------|--------------------------|--------------------------|--------------------------|--------------------------|--------------------------|--------------------------|--------------------------|--------------------------|--|
| Section Times          | 2:16.41 [1]<br>(0:13.83) | 2:02.58 [1]<br>(0:11.55) | 1:51.03 [2]<br>(0:12.46) | 1:38.57 [2]<br>(0:12.84) | 1:25.73 [3]<br>(0:12.68) | 1:13.05 [3]<br>(0:12.67) | 1:00.38 [3]<br>(0:12.41) | 0:47.97 [3]<br>(0:12.24) | 0:35.73 [4]<br>(0:11.81) | 0:23.92 [4]<br>(0:11.81) | 0:12.11 [2]<br>(0:12.11) |  |
| Average Speed [km/h]   | 49.6                     | 62.4                     | 57.6                     | 56.1                     | 56.7                     | 57.1                     | 58.0                     | 58.7                     | 60.8                     | 61.0                     | 59.4                     |  |
| Top Speed [km/h]       | 62.6                     | 63.3                     | 60.4                     | 57.4                     | 57.5                     | 58.1                     | 58.5                     | 60.6                     | 61.6                     | 62.1                     | 61.1                     |  |
| Avg. Dist. to Rail [m] | 0.6                      | 0.6                      | 0.4                      | 0.2                      | 0.2                      | 0.4                      | 0.3                      | 0.6                      | 0.5                      | 0.6                      | 1.2                      |  |
| Avg. Stride Freq. [Hz] | 2.1                      | 2.1                      | 2.1                      | 2.0                      | 2.0                      | 2.0                      | 2.0                      | 2.0                      | 2.1                      | 2.1                      | 2.0                      |  |
| Avg. Stride Length [m] | 6.7                      | 8.0                      | 7.8                      | 7.7                      | 7.8                      | 7.9                      | 8.0                      | 8.1                      | 8.1                      | 8.0                      | 7.9                      |  |

Report Created: Fri 27 December 2024 14:06 GMT+10

[] Ranking at each section and finish

-:--- No data available at this section