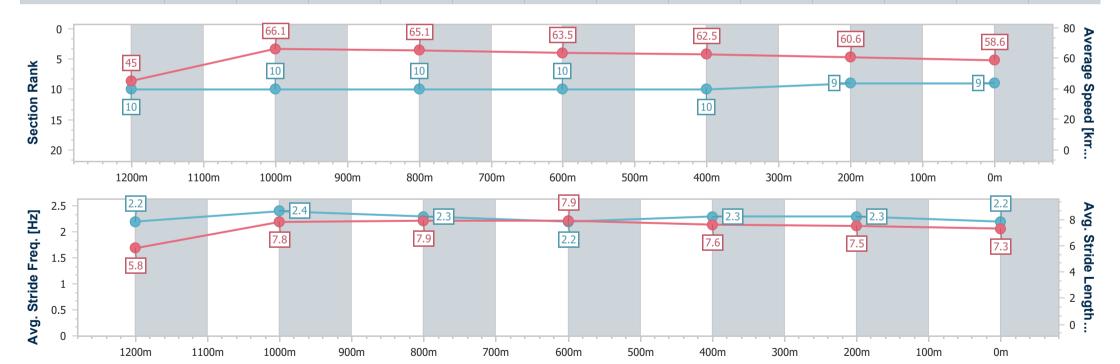

# Horse/Jockey Name Final Rank 6 Fastest Section Time (Section) Top Speed [km/h] (Section) Race State Bambalam 6 0:11.24 (2000m) Finished

## **Ipswich QLD Professional**

Race 1: SCHWEPPES BENCHMARK 68 Handicap - 2190m

27 December 2024 - 13:29

Track Rating: Good 4, Weather: Fine, Rail Position: +7m Entire

| Section                | Overall                  | 2000m                    | 1800m                    | 1600m                    | 1400m                    | 1200m                    | 1000m                    | 800m                     | 600m                     | 400m                     | 200m                     |  |
|------------------------|--------------------------|--------------------------|--------------------------|--------------------------|--------------------------|--------------------------|--------------------------|--------------------------|--------------------------|--------------------------|--------------------------|--|
| Section Times          | 2:17.51 [6]<br>(0:13.99) | 2:03.52 [2]<br>(0:11.24) | 1:52.28 [1]<br>(0:12.12) | 1:40.16 [1]<br>(0:12.92) | 1:27.24 [1]<br>(0:12.65) | 1:14.59 [1]<br>(0:12.62) | 1:01.97 [1]<br>(0:12.53) | 0:49.44 [1]<br>(0:12.27) | 0:37.17 [1]<br>(0:11.95) | 0:25.22 [2]<br>(0:12.31) | 0:12.91 [4]<br>(0:12.91) |  |
| Average Speed [km/h]   | 48.9                     | 64.1                     | 59.0                     | 55.8                     | 56.9                     | 57.1                     | 57.6                     | 58.5                     | 60.0                     | 58.5                     | 55.7                     |  |
| Top Speed [km/h]       | 63.2                     | 64.6                     | 63.6                     | 56.2                     | 57.4                     | 57.8                     | 58.3                     | 60.5                     | 60.8                     | 59.9                     | 57.1                     |  |
| Avg. Dist. to Rail [m] | 2.2                      | 0.4                      | 0.8                      | 1.2                      | 0.4                      | 0.7                      | 0.5                      | 0.3                      | 0.8                      | 1.1                      | 0.9                      |  |
| Avg. Stride Freq. [Hz] | 2.2                      | 2.3                      | 2.2                      | 2.1                      | 2.1                      | 2.1                      | 2.1                      | 2.2                      | 2.2                      | 2.2                      | 2.1                      |  |
| Avg. Stride Length [m] | 6.3                      | 7.8                      | 7.4                      | 7.2                      | 7.4                      | 7.5                      | 7.5                      | 7.5                      | 7.4                      | 7.3                      | 7.2                      |  |