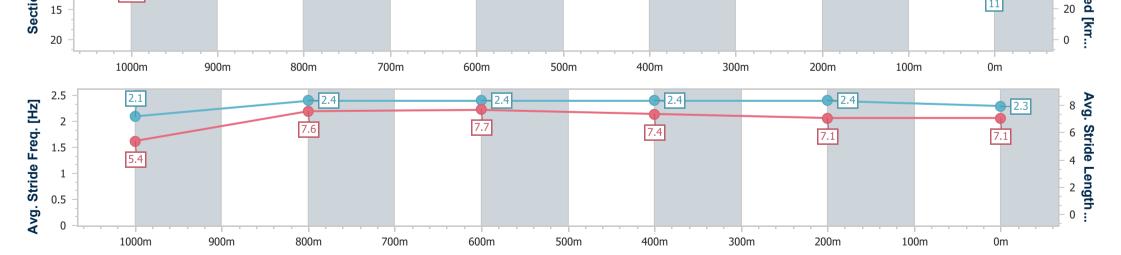

# Horse/Jockey Name Classique Gal Final Rank 2 Fastest Section Time (Section) Top Speed [km/h] (Section) Race State Classique Gal 0:11.73 (2000m) Finished

## **Ipswich QLD Professional**

Race 1: SCHWEPPES BENCHMARK 68 Handicap - 2190m

27 December 2024 - 13:29

Track Rating: Good 4, Weather: Fine, Rail Position: +7m Entire

| Section                | Overall                  | 2000m                    | 1800m                    | 1600m                    | 1400m                    | 1200m                    | 1000m                    | 800m                     | 600m                     | 400m                     | 200m                     |  |
|------------------------|--------------------------|--------------------------|--------------------------|--------------------------|--------------------------|--------------------------|--------------------------|--------------------------|--------------------------|--------------------------|--------------------------|--|
| Section Times          | 2:16.42 [2]<br>(0:14.53) | 2:01.89 [5]<br>(0:11.73) | 1:50.16 [4]<br>(0:12.27) | 1:37.89 [5]<br>(0:12.59) | 1:25.30 [5]<br>(0:12.40) | 1:12.90 [4]<br>(0:12.63) | 1:00.27 [4]<br>(0:12.37) | 0:47.90 [4]<br>(0:12.09) | 0:35.81 [3]<br>(0:11.88) | 0:23.93 [3]<br>(0:11.87) | 0:12.06 [3]<br>(0:12.06) |  |
| Average Speed [km/h]   | 46.9                     | 61.5                     | 58.8                     | 57.2                     | 58.3                     | 57.4                     | 58.3                     | 59.7                     | 61.0                     | 60.8                     | 59.7                     |  |
| Top Speed [km/h]       | 60.0                     | 63.0                     | 60.5                     | 58.4                     | 58.8                     | 58.8                     | 59.0                     | 61.1                     | 61.7                     | 62.1                     | 61.3                     |  |
| Avg. Dist. to Rail [m] | 1.1                      | 0.5                      | 0.5                      | 0.5                      | 0.8                      | 0.9                      | 0.7                      | 0.7                      | 1.1                      | 2.0                      | 2.5                      |  |
| Avg. Stride Freq. [Hz] | 2.2                      | 2.3                      | 2.3                      | 2.2                      | 2.2                      | 2.2                      | 2.2                      | 2.3                      | 2.3                      | 2.3                      | 2.3                      |  |
| Avg. Stride Length [m] | 6.0                      | 7.4                      | 7.1                      | 7.0                      | 7.1                      | 7.2                      | 7.2                      | 7.3                      | 7.3                      | 7.3                      | 7.3                      |  |