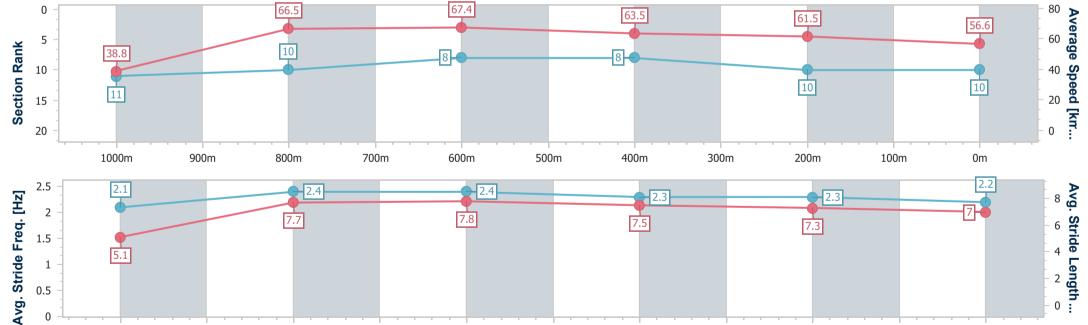

# Horse/Jockey Name Final Rank 1 Fastest Section Time (Section) Top Speed [km/h] (Section) Race State Vermeer 0:11.55 (2000m) 63.3 (2000m) Finished

## **Ipswich QLD Professional**

Race 1: SCHWEPPES BENCHMARK 68 Handicap - 2190m

27 December 2024 - 13:29

Track Rating: Good 4, Weather: Fine, Rail Position: +7m Entire

| Section                | Overall                  | 2000m                    | 1800m                    | 1600m                    | 1400m                    | 1200m                    | 1000m                    | 800m                     | 600m                     | 400m                     | 200m                     |  |
|------------------------|--------------------------|--------------------------|--------------------------|--------------------------|--------------------------|--------------------------|--------------------------|--------------------------|--------------------------|--------------------------|--------------------------|--|
| Section Times          | 2:16.41 [1]<br>(0:13.83) | 2:02.58 [1]<br>(0:11.55) | 1:51.03 [2]<br>(0:12.46) | 1:38.57 [2]<br>(0:12.84) | 1:25.73 [3]<br>(0:12.68) | 1:13.05 [3]<br>(0:12.67) | 1:00.38 [3]<br>(0:12.41) | 0:47.97 [3]<br>(0:12.24) | 0:35.73 [4]<br>(0:11.81) | 0:23.92 [4]<br>(0:11.81) | 0:12.11 [2]<br>(0:12.11) |  |
| Average Speed [km/h]   | 49.6                     | 62.4                     | 57.6                     | 56.1                     | 56.7                     | 57.1                     | 58.0                     | 58.7                     | 60.8                     | 61.0                     | 59.4                     |  |
| Top Speed [km/h]       | 62.6                     | 63.3                     | 60.4                     | 57.4                     | 57.5                     | 58.1                     | 58.5                     | 60.6                     | 61.6                     | 62.1                     | 61.1                     |  |
| Avg. Dist. to Rail [m] | 0.6                      | 0.6                      | 0.4                      | 0.2                      | 0.2                      | 0.4                      | 0.3                      | 0.6                      | 0.5                      | 0.6                      | 1.2                      |  |
| Avg. Stride Freq. [Hz] | 2.1                      | 2.1                      | 2.1                      | 2.0                      | 2.0                      | 2.0                      | 2.0                      | 2.0                      | 2.1                      | 2.1                      | 2.0                      |  |
| Avg. Stride Length [m] | 6.7                      | 8.0                      | 7.8                      | 7.7                      | 7.8                      | 7.9                      | 8.0                      | 8.1                      | 8.1                      | 8.0                      | 7.9                      |  |