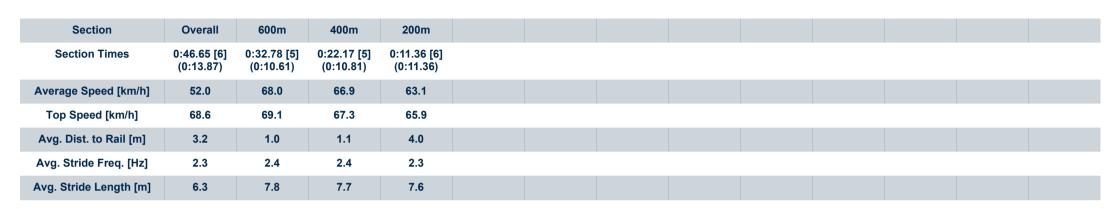

# Race 3: RED BULL AUSTRALIA QTIS Three-Year-Old BENCHMARK 65 Handicap - 800m

27 December 2024 - 14:44

Track Rating: Good 4, Weather: Fine, Rail Position: +7m Entire

| Section                | Overall                  | 600m                     | 400m                     | 200m                     |  |  |  |  |  |
|------------------------|--------------------------|--------------------------|--------------------------|--------------------------|--|--|--|--|--|
| Section Times          | 0:46.53 [5]<br>(0:13.74) | 0:32.79 [3]<br>(0:10.54) | 0:22.25 [3]<br>(0:10.93) | 0:11.32 [4]<br>(0:11.32) |  |  |  |  |  |
| Average Speed [km/h]   | 52.5                     | 67.7                     | 65.6                     | 63.5                     |  |  |  |  |  |
| Top Speed [km/h]       | 69.2                     | 68.7                     | 67.1                     | 65.9                     |  |  |  |  |  |
| Avg. Dist. to Rail [m] | 1.3                      | 2.4                      | 1.1                      | 0.7                      |  |  |  |  |  |
| Avg. Stride Freq. [Hz] | 2.4                      | 2.5                      | 2.5                      | 2.5                      |  |  |  |  |  |
| Avg. Stride Length [m] | 6.1                      | 7.4                      | 7.2                      | 7.0                      |  |  |  |  |  |