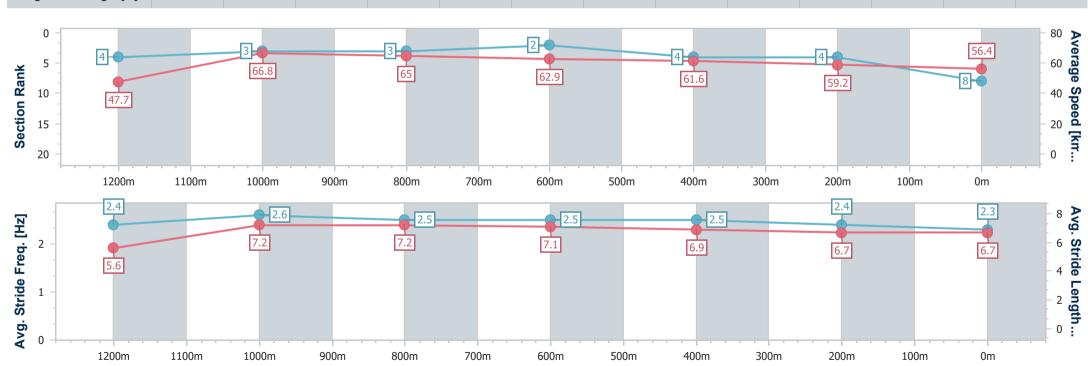

# Horse/Jockey Name Final Rank 1 Fastest Section Time (Section) Top Speed [km/h] (Section) Race State Vermeer 0:11.55 (2000m) 63.3 (2000m) Finished

## **Ipswich QLD Professional**

Race 1: SCHWEPPES BENCHMARK 68 Handicap - 2190m

27 December 2024 - 13:29

Track Rating: Good 4, Weather: Fine, Rail Position: +7m Entire

| Section                | Overall                  | 2000m                    | 1800m                    | 1600m                    | 1400m                    | 1200m                    | 1000m                    | 800m                     | 600m                     | 400m                     | 200m                     |  |
|------------------------|--------------------------|--------------------------|--------------------------|--------------------------|--------------------------|--------------------------|--------------------------|--------------------------|--------------------------|--------------------------|--------------------------|--|
| Section Times          | 2:16.41 [1]<br>(0:13.83) | 2:02.58 [1]<br>(0:11.55) | 1:51.03 [2]<br>(0:12.46) | 1:38.57 [2]<br>(0:12.84) | 1:25.73 [3]<br>(0:12.68) | 1:13.05 [3]<br>(0:12.67) | 1:00.38 [3]<br>(0:12.41) | 0:47.97 [3]<br>(0:12.24) | 0:35.73 [4]<br>(0:11.81) | 0:23.92 [4]<br>(0:11.81) | 0:12.11 [2]<br>(0:12.11) |  |
| Average Speed [km/h]   | 49.6                     | 62.4                     | 57.6                     | 56.1                     | 56.7                     | 57.1                     | 58.0                     | 58.7                     | 60.8                     | 61.0                     | 59.4                     |  |
| Top Speed [km/h]       | 62.6                     | 63.3                     | 60.4                     | 57.4                     | 57.5                     | 58.1                     | 58.5                     | 60.6                     | 61.6                     | 62.1                     | 61.1                     |  |
| Avg. Dist. to Rail [m] | 0.6                      | 0.6                      | 0.4                      | 0.2                      | 0.2                      | 0.4                      | 0.3                      | 0.6                      | 0.5                      | 0.6                      | 1.2                      |  |
| Avg. Stride Freq. [Hz] | 2.1                      | 2.1                      | 2.1                      | 2.0                      | 2.0                      | 2.0                      | 2.0                      | 2.0                      | 2.1                      | 2.1                      | 2.0                      |  |
| Avg. Stride Length [m] | 6.7                      | 8.0                      | 7.8                      | 7.7                      | 7.8                      | 7.9                      | 8.0                      | 8.1                      | 8.1                      | 8.0                      | 7.9                      |  |