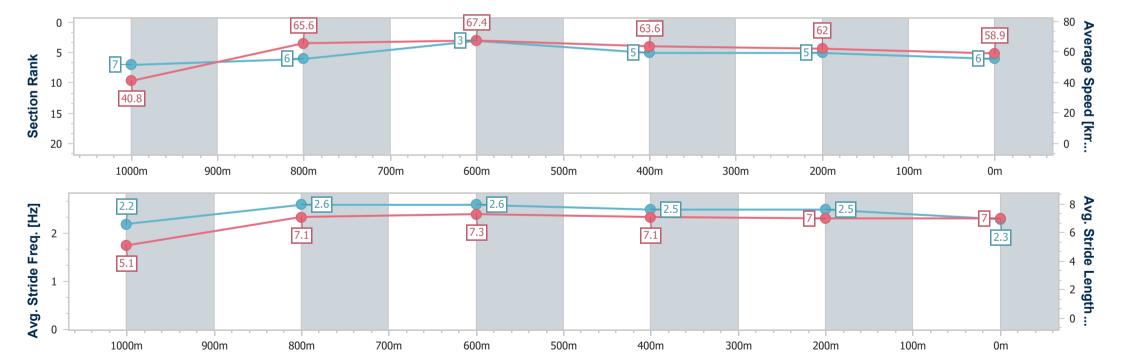

# Horse/Jockey Name Mishani Extreme Final Rank 1 Fastest Section Time (Section) 0:10.47 (600m) Top Speed [km/h] (Section) 69.5 (600m) Race State Finished

# Race 2: GREAT NORTHERN QTIS Two-Year-Old Handicap - 800m

27 December 2024 - 14:04

Track Rating: Good 4, Weather: Fine, Rail Position: +7m Entire

| Section                | Overall                  | 600m                     | 400m                     | 200m                     |  |  |  |  |  |
|------------------------|--------------------------|--------------------------|--------------------------|--------------------------|--|--|--|--|--|
| Section Times          | 0:46.45 [1]<br>(0:13.73) | 0:32.72 [2]<br>(0:10.47) | 0:22.25 [2]<br>(0:10.83) | 0:11.42 [1]<br>(0:11.42) |  |  |  |  |  |
| Average Speed [km/h]   | 52.4                     | 69.3                     | 66.4                     | 63.1                     |  |  |  |  |  |
| Top Speed [km/h]       | 68.8                     | 69.5                     | 68.1                     | 64.6                     |  |  |  |  |  |
| Avg. Dist. to Rail [m] | 4.8                      | 1.5                      | 1.1                      | 3.4                      |  |  |  |  |  |
| Avg. Stride Freq. [Hz] | 2.4                      | 2.5                      | 2.5                      | 2.4                      |  |  |  |  |  |
| Avg. Stride Length [m] | 6.1                      | 7.5                      | 7.4                      | 7.2                      |  |  |  |  |  |
|                        |                          |                          |                          |                          |  |  |  |  |  |