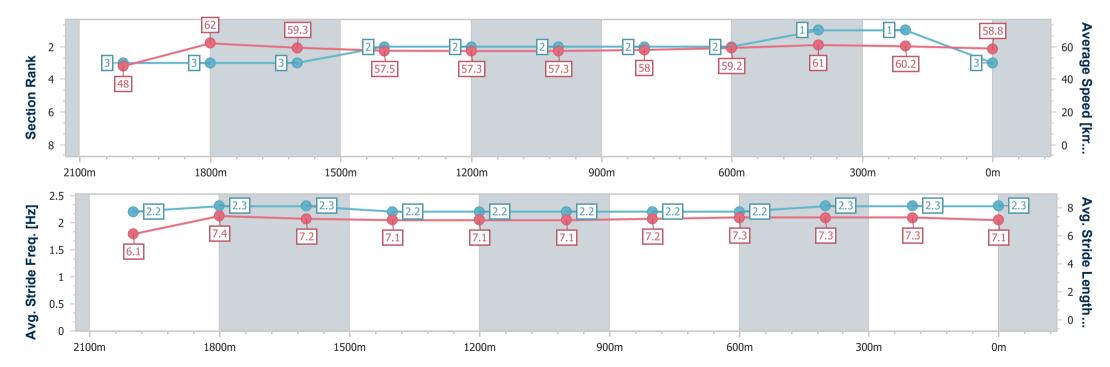

## **Ipswich QLD Professional**

Race 1: SCHWEPPES BENCHMARK 68 Handicap - 2190m

27 December 2024 - 13:29

Track Rating: Good 4, Weather: Fine, Rail Position: +7m Entire

| Section                | Overall                  | 2000m                    | 1800m                    | 1600m                    | 1400m                    | 1200m                    | 1000m                    | 800m                     | 600m                     | 400m                     | 200m                     |  |
|------------------------|--------------------------|--------------------------|--------------------------|--------------------------|--------------------------|--------------------------|--------------------------|--------------------------|--------------------------|--------------------------|--------------------------|--|
| Section Times          | 2:16.41 [1]<br>(0:13.83) | 2:02.58 [1]<br>(0:11.55) | 1:51.03 [2]<br>(0:12.46) | 1:38.57 [2]<br>(0:12.84) | 1:25.73 [3]<br>(0:12.68) | 1:13.05 [3]<br>(0:12.67) | 1:00.38 [3]<br>(0:12.41) | 0:47.97 [3]<br>(0:12.24) | 0:35.73 [4]<br>(0:11.81) | 0:23.92 [4]<br>(0:11.81) | 0:12.11 [2]<br>(0:12.11) |  |
| Average Speed [km/h]   | 49.6                     | 62.4                     | 57.6                     | 56.1                     | 56.7                     | 57.1                     | 58.0                     | 58.7                     | 60.8                     | 61.0                     | 59.4                     |  |
| Top Speed [km/h]       | 62.6                     | 63.3                     | 60.4                     | 57.4                     | 57.5                     | 58.1                     | 58.5                     | 60.6                     | 61.6                     | 62.1                     | 61.1                     |  |
| Avg. Dist. to Rail [m] | 0.6                      | 0.6                      | 0.4                      | 0.2                      | 0.2                      | 0.4                      | 0.3                      | 0.6                      | 0.5                      | 0.6                      | 1.2                      |  |
| Avg. Stride Freq. [Hz] | 2.1                      | 2.1                      | 2.1                      | 2.0                      | 2.0                      | 2.0                      | 2.0                      | 2.0                      | 2.1                      | 2.1                      | 2.0                      |  |
| Avg. Stride Length [m] | 6.7                      | 8.0                      | 7.8                      | 7.7                      | 7.8                      | 7.9                      | 8.0                      | 8.1                      | 8.1                      | 8.0                      | 7.9                      |  |