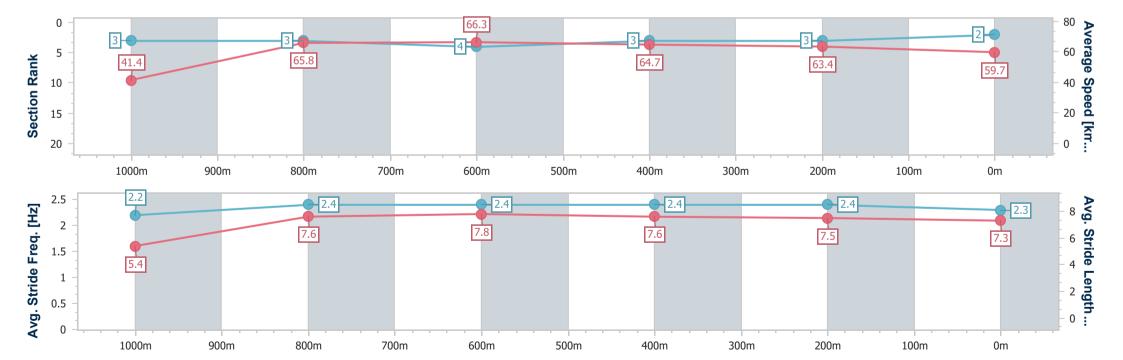

# Horse/Jockey Name Mishani Extreme Final Rank 1 Fastest Section Time (Section) 0:10.47 (600m) Top Speed [km/h] (Section) 69.5 (600m) Race State Finished

## **Ipswich QLD Professional**

# Race 2: GREAT NORTHERN QTIS Two-Year-Old Handicap - 800m

27 December 2024 - 14:04

Track Rating: Good 4, Weather: Fine, Rail Position: +7m Entire

| Section                | Overall                  | 600m                     | 400m                     | 200m                     |  |  |  |  |  |
|------------------------|--------------------------|--------------------------|--------------------------|--------------------------|--|--|--|--|--|
| Section Times          | 0:46.45 [1]<br>(0:13.73) | 0:32.72 [2]<br>(0:10.47) | 0:22.25 [2]<br>(0:10.83) | 0:11.42 [1]<br>(0:11.42) |  |  |  |  |  |
| Average Speed [km/h]   | 52.4                     | 69.3                     | 66.4                     | 63.1                     |  |  |  |  |  |
| Top Speed [km/h]       | 68.8                     | 69.5                     | 68.1                     | 64.6                     |  |  |  |  |  |
| Avg. Dist. to Rail [m] | 4.8                      | 1.5                      | 1.1                      | 3.4                      |  |  |  |  |  |
| Avg. Stride Freq. [Hz] | 2.4                      | 2.5                      | 2.5                      | 2.4                      |  |  |  |  |  |
| Avg. Stride Length [m] | 6.1                      | 7.5                      | 7.4                      | 7.2                      |  |  |  |  |  |
|                        |                          |                          |                          |                          |  |  |  |  |  |

Report Created: Fri 27 December 2024 14:30 GMT+10

[] Ranking at each section and finish

-:--- No data available at this section