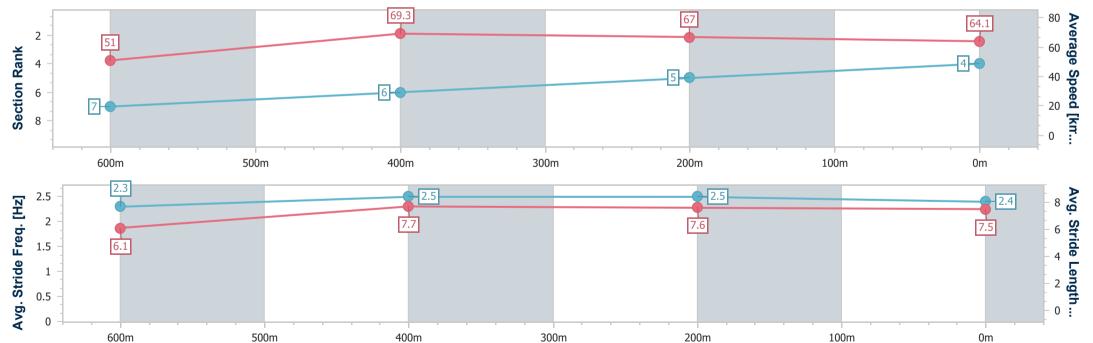

#### Race 3: RED BULL AUSTRALIA QTIS Three-Year-Old BENCHMARK 65 Handicap - 800m

27 December 2024 - 14:44

Track Rating: Good 4, Weather: Fine, Rail Position: +7m Entire

| Section                | Overall                  | 600m                     | 400m                     | 200m                     |  |  |  |  |
|------------------------|--------------------------|--------------------------|--------------------------|--------------------------|--|--|--|--|
| Section Times          | 0:45.45 [1]<br>(0:13.63) | 0:31.82 [1]<br>(0:10.49) | 0:21.33 [2]<br>(0:10.48) | 0:10.85 [2]<br>(0:10.85) |  |  |  |  |
| Average Speed [km/h]   | 53.0                     | 68.2                     | 68.2                     | 66.4                     |  |  |  |  |
| Top Speed [km/h]       | 68.3                     | 68.7                     | 68.9                     | 68.5                     |  |  |  |  |
| Avg. Dist. to Rail [m] | 0.6                      | 1.6                      | 0.9                      | 0.5                      |  |  |  |  |
| Avg. Stride Freq. [Hz] | 2.4                      | 2.5                      | 2.5                      | 2.4                      |  |  |  |  |
| Avg. Stride Length [m] | 6.4                      | 7.7                      | 7.5                      | 7.6                      |  |  |  |  |