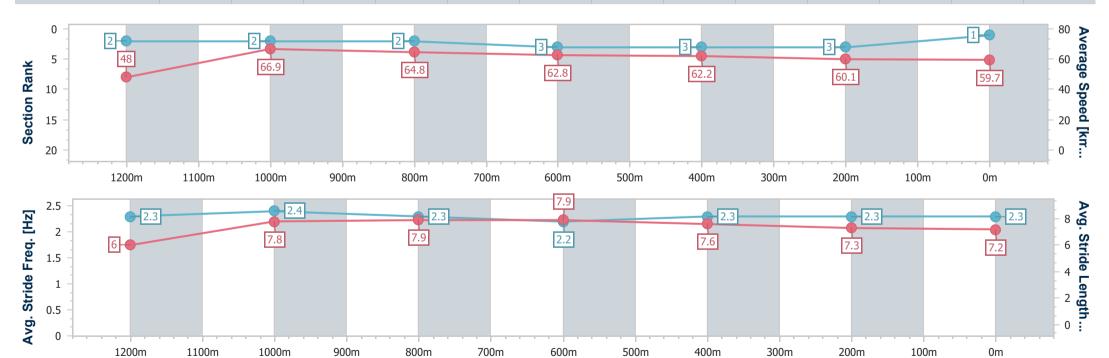

# Horse/Jockey Name Classique Gal Final Rank 2 Fastest Section Time (Section) Top Speed [km/h] (Section) Race State Classique Gal 0:11.73 (2000m) Finished

## **Ipswich QLD Professional**

Race 1: SCHWEPPES BENCHMARK 68 Handicap - 2190m

27 December 2024 - 13:29

Track Rating: Good 4, Weather: Fine, Rail Position: +7m Entire

| Section                | Overall                  | 2000m                    | 1800m                    | 1600m                    | 1400m                    | 1200m                    | 1000m                    | 800m                     | 600m                     | 400m                     | 200m                     |  |
|------------------------|--------------------------|--------------------------|--------------------------|--------------------------|--------------------------|--------------------------|--------------------------|--------------------------|--------------------------|--------------------------|--------------------------|--|
| Section Times          | 2:16.42 [2]<br>(0:14.53) | 2:01.89 [5]<br>(0:11.73) | 1:50.16 [4]<br>(0:12.27) | 1:37.89 [5]<br>(0:12.59) | 1:25.30 [5]<br>(0:12.40) | 1:12.90 [4]<br>(0:12.63) | 1:00.27 [4]<br>(0:12.37) | 0:47.90 [4]<br>(0:12.09) | 0:35.81 [3]<br>(0:11.88) | 0:23.93 [3]<br>(0:11.87) | 0:12.06 [3]<br>(0:12.06) |  |
| Average Speed [km/h]   | 46.9                     | 61.5                     | 58.8                     | 57.2                     | 58.3                     | 57.4                     | 58.3                     | 59.7                     | 61.0                     | 60.8                     | 59.7                     |  |
| Top Speed [km/h]       | 60.0                     | 63.0                     | 60.5                     | 58.4                     | 58.8                     | 58.8                     | 59.0                     | 61.1                     | 61.7                     | 62.1                     | 61.3                     |  |
| Avg. Dist. to Rail [m] | 1.1                      | 0.5                      | 0.5                      | 0.5                      | 0.8                      | 0.9                      | 0.7                      | 0.7                      | 1.1                      | 2.0                      | 2.5                      |  |
| Avg. Stride Freq. [Hz] | 2.2                      | 2.3                      | 2.3                      | 2.2                      | 2.2                      | 2.2                      | 2.2                      | 2.3                      | 2.3                      | 2.3                      | 2.3                      |  |
| Avg. Stride Length [m] | 6.0                      | 7.4                      | 7.1                      | 7.0                      | 7.1                      | 7.2                      | 7.2                      | 7.3                      | 7.3                      | 7.3                      | 7.3                      |  |