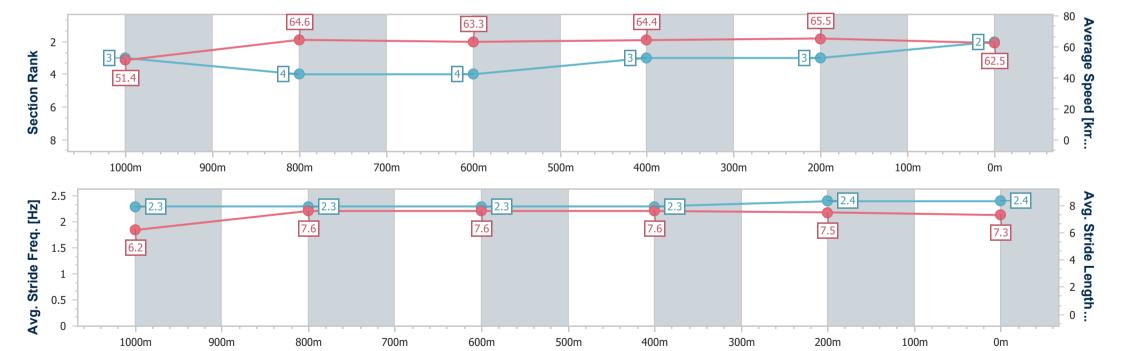

# Horse/Jockey Name I See You Coming Final Rank 2 Fastest Section Time (Section) 0:11.05 (400m) Top Speed [km/h] (Section) 66.5 (400m) Race State Finished

## **Ipswich QLD Professional**

Race 4: IMPERIAL RACING Class 4 Handicap - 1200m

27 December 2024 - 15:24

Track Rating: Good 4, Weather: Fine, Rail Position: +7m Entire

| Section                | Overall                  | 1000m                    | 800m                     | 600m                     | 400m                     | 200m                     |
|------------------------|--------------------------|--------------------------|--------------------------|--------------------------|--------------------------|--------------------------|
| Section Times          | 1:10.29 [2]<br>(0:14.03) | 0:56.26 [3]<br>(0:11.16) | 0:45.10 [4]<br>(0:11.34) | 0:33.76 [4]<br>(0:11.20) | 0:22.56 [3]<br>(0:11.05) | 0:11.51 [3]<br>(0:11.51) |
| Average Speed [km/h]   | 51.4                     | 64.6                     | 63.3                     | 64.4                     | 65.5                     | 62.5                     |
| Top Speed [km/h]       | 66.2                     | 66.0                     | 64.2                     | 65.5                     | 66.5                     | 66.0                     |
| Avg. Dist. to Rail [m] | 3.9                      | 0.4                      | 0.5                      | 0.4                      | 2.2                      | 4.2                      |
| Avg. Stride Freq. [Hz] | 2.3                      | 2.3                      | 2.3                      | 2.3                      | 2.4                      | 2.4                      |
| Avg. Stride Length [m] | 6.2                      | 7.6                      | 7.6                      | 7.6                      | 7.5                      | 7.3                      |

Report Created: Fri 27 December 2024 15:47 GMT+10

[] Ranking at each section and finish

-:--- No data available at this section