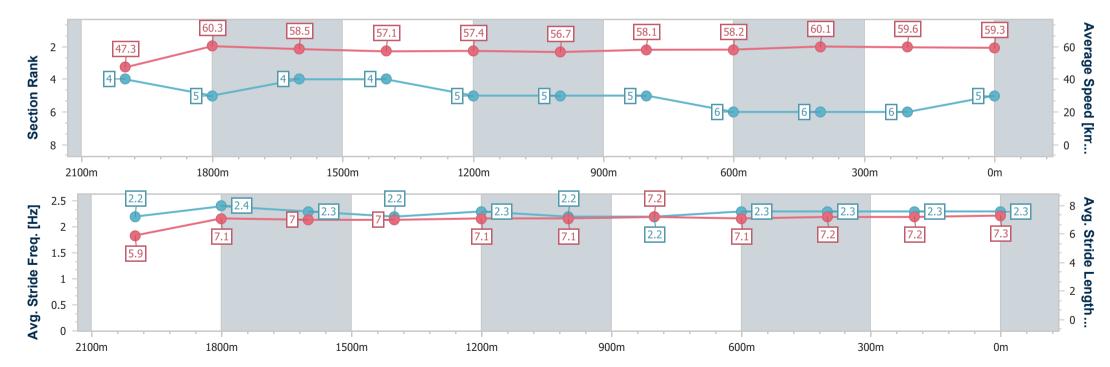

## **Ipswich QLD Professional**

Race 1: SCHWEPPES BENCHMARK 68 Handicap - 2190m

27 December 2024 - 13:29

Track Rating: Good 4, Weather: Fine, Rail Position: +7m Entire

| Section                | Overall                  | 2000m                    | 1800m                    | 1600m                    | 1400m                    | 1200m                    | 1000m                    | 800m                     | 600m                     | 400m                     | 200m                     |  |
|------------------------|--------------------------|--------------------------|--------------------------|--------------------------|--------------------------|--------------------------|--------------------------|--------------------------|--------------------------|--------------------------|--------------------------|--|
| Section Times          | 2:16.45 [3]<br>(0:14.27) | 2:02.18 [3]<br>(0:11.63) | 1:50.55 [3]<br>(0:12.15) | 1:38.40 [3]<br>(0:12.54) | 1:25.86 [2]<br>(0:12.61) | 1:13.25 [2]<br>(0:12.63) | 1:00.62 [2]<br>(0:12.39) | 0:48.23 [2]<br>(0:12.21) | 0:36.02 [2]<br>(0:11.78) | 0:24.24 [1]<br>(0:12.02) | 0:12.22 [1]<br>(0:12.22) |  |
| Average Speed [km/h]   | 48.0                     | 62.0                     | 59.3                     | 57.5                     | 57.3                     | 57.3                     | 58.0                     | 59.2                     | 61.0                     | 60.2                     | 58.8                     |  |
| Top Speed [km/h]       | 63.1                     | 62.3                     | 60.8                     | 58.9                     | 58.5                     | 57.9                     | 58.6                     | 60.7                     | 61.7                     | 61.1                     | 59.4                     |  |
| Avg. Dist. to Rail [m] | 4.0                      | 0.7                      | 0.3                      | 1.1                      | 0.6                      | 0.9                      | 0.6                      | 0.2                      | 0.4                      | 0.2                      | 0.5                      |  |
| Avg. Stride Freq. [Hz] | 2.2                      | 2.3                      | 2.3                      | 2.2                      | 2.2                      | 2.2                      | 2.2                      | 2.2                      | 2.3                      | 2.3                      | 2.3                      |  |
| Avg. Stride Length [m] | 6.1                      | 7.4                      | 7.2                      | 7.1                      | 7.1                      | 7.1                      | 7.2                      | 7.3                      | 7.3                      | 7.3                      | 7.1                      |  |