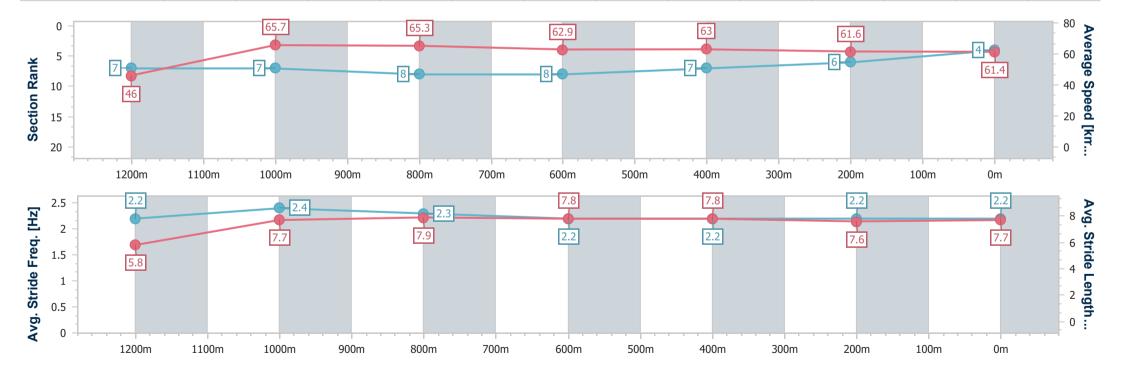

# Horse/Jockey Name Final Rank 1 Fastest Section Time (Section) Top Speed [km/h] (Section) Race State Vermeer 0:11.55 (2000m) 63.3 (2000m) Finished

## **Ipswich QLD Professional**

Race 1: SCHWEPPES BENCHMARK 68 Handicap - 2190m

27 December 2024 - 13:29

Track Rating: Good 4, Weather: Fine, Rail Position: +7m Entire

| Section                | Overall                  | 2000m                    | 1800m                    | 1600m                    | 1400m                    | 1200m                    | 1000m                    | 800m                     | 600m                     | 400m                     | 200m                     |  |
|------------------------|--------------------------|--------------------------|--------------------------|--------------------------|--------------------------|--------------------------|--------------------------|--------------------------|--------------------------|--------------------------|--------------------------|--|
| Section Times          | 2:16.41 [1]<br>(0:13.83) | 2:02.58 [1]<br>(0:11.55) | 1:51.03 [2]<br>(0:12.46) | 1:38.57 [2]<br>(0:12.84) | 1:25.73 [3]<br>(0:12.68) | 1:13.05 [3]<br>(0:12.67) | 1:00.38 [3]<br>(0:12.41) | 0:47.97 [3]<br>(0:12.24) | 0:35.73 [4]<br>(0:11.81) | 0:23.92 [4]<br>(0:11.81) | 0:12.11 [2]<br>(0:12.11) |  |
| Average Speed [km/h]   | 49.6                     | 62.4                     | 57.6                     | 56.1                     | 56.7                     | 57.1                     | 58.0                     | 58.7                     | 60.8                     | 61.0                     | 59.4                     |  |
| Top Speed [km/h]       | 62.6                     | 63.3                     | 60.4                     | 57.4                     | 57.5                     | 58.1                     | 58.5                     | 60.6                     | 61.6                     | 62.1                     | 61.1                     |  |
| Avg. Dist. to Rail [m] | 0.6                      | 0.6                      | 0.4                      | 0.2                      | 0.2                      | 0.4                      | 0.3                      | 0.6                      | 0.5                      | 0.6                      | 1.2                      |  |
| Avg. Stride Freq. [Hz] | 2.1                      | 2.1                      | 2.1                      | 2.0                      | 2.0                      | 2.0                      | 2.0                      | 2.0                      | 2.1                      | 2.1                      | 2.0                      |  |
| Avg. Stride Length [m] | 6.7                      | 8.0                      | 7.8                      | 7.7                      | 7.8                      | 7.9                      | 8.0                      | 8.1                      | 8.1                      | 8.0                      | 7.9                      |  |