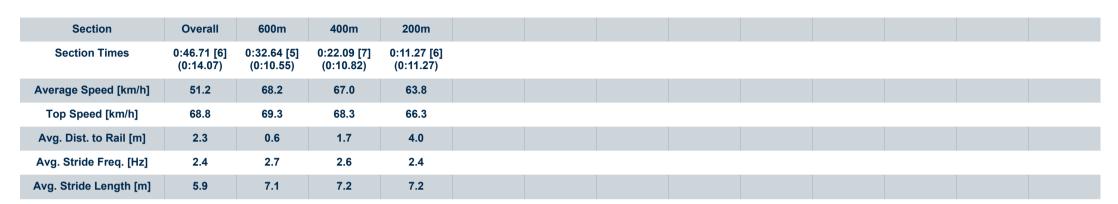

-:--.- No data available at this section

NA No data available

Page 6/10

| Horse/Jockey Name              | Goldarnie      |
|--------------------------------|----------------|
| Final Rank                     | 6              |
| Fastest Section Time (Section) | 0:10.55 (600m) |
| Top Speed [km/h] (Section)     | 69.3 (600m)    |
| Pace State                     | Finished       |