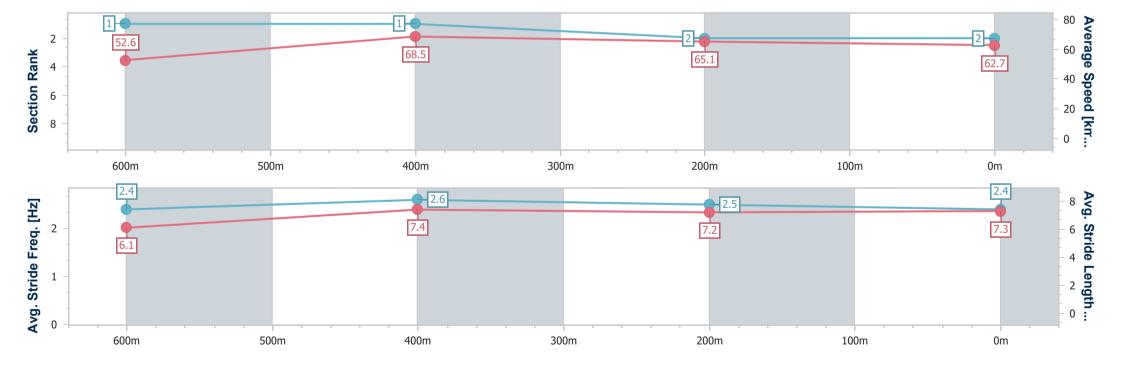

# Race 2: GREAT NORTHERN QTIS Two-Year-Old Handicap - 800m

27 December 2024 - 14:04

Track Rating: Good 4, Weather: Fine, Rail Position: +7m Entire

| Section                | Overall                  | 600m                     | 400m                     | 200m                     |  |  |  |  |  |
|------------------------|--------------------------|--------------------------|--------------------------|--------------------------|--|--|--|--|--|
| Section Times          | 0:46.58 [2]<br>(0:13.65) | 0:32.93 [1]<br>(0:10.46) | 0:22.47 [1]<br>(0:11.00) | 0:11.47 [2]<br>(0:11.47) |  |  |  |  |  |
| Average Speed [km/h]   | 52.6                     | 68.5                     | 65.1                     | 62.7                     |  |  |  |  |  |
| Top Speed [km/h]       | 69.9                     | 69.9                     | 65.9                     | 64.6                     |  |  |  |  |  |
| Avg. Dist. to Rail [m] | 1.6                      | 1.5                      | 1.5                      | 1.3                      |  |  |  |  |  |
| Avg. Stride Freq. [Hz] | 2.4                      | 2.6                      | 2.5                      | 2.4                      |  |  |  |  |  |
| Avg. Stride Length [m] | 6.1                      | 7.4                      | 7.2                      | 7.3                      |  |  |  |  |  |