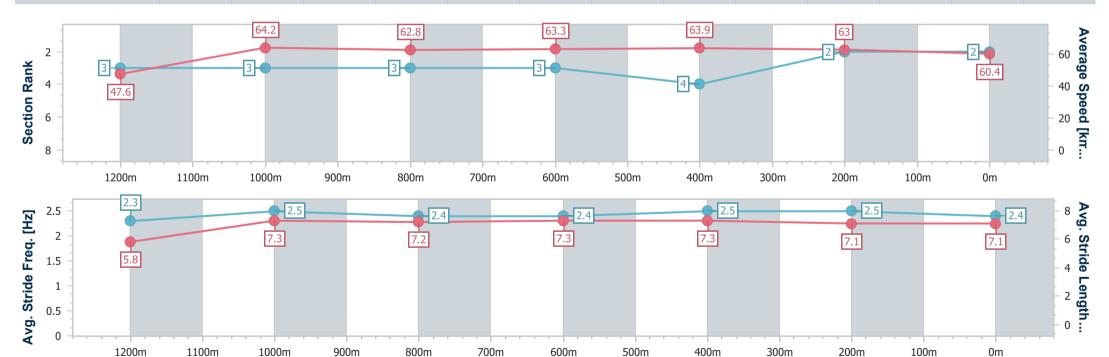

## Race 4: IMPERIAL RACING Class 4 Handicap - 1200m

27 December 2024 - 15:24

Track Rating: Good 4, Weather: Fine, Rail Position: +7m Entire

| Section                | Overall                  | 1000m                    | 800m                     | 600m                     | 400m                     | 200m                     |  |  |  |  |
|------------------------|--------------------------|--------------------------|--------------------------|--------------------------|--------------------------|--------------------------|--|--|--|--|
| Section Times          | 1:10.36 [3]<br>(0:13.78) | 0:56.58 [2]<br>(0:11.18) | 0:45.40 [2]<br>(0:11.35) | 0:34.05 [2]<br>(0:11.22) | 0:22.83 [2]<br>(0:11.22) | 0:11.61 [2]<br>(0:11.61) |  |  |  |  |
| Average Speed [km/h]   | 52.4                     | 64.2                     | 63.2                     | 63.9                     | 64.3                     | 62.0                     |  |  |  |  |
| Top Speed [km/h]       | 66.0                     | 66.0                     | 64.1                     | 65.4                     | 66.6                     | 64.2                     |  |  |  |  |
| Avg. Dist. to Rail [m] | 2.9                      | 0.5                      | 1.3                      | 0.9                      | 1.5                      | 3.8                      |  |  |  |  |
| Avg. Stride Freq. [Hz] | 2.2                      | 2.3                      | 2.3                      | 2.3                      | 2.4                      | 2.3                      |  |  |  |  |
| Avg. Stride Length [m] | 6.6                      | 7.7                      | 7.6                      | 7.7                      | 7.5                      | 7.4                      |  |  |  |  |