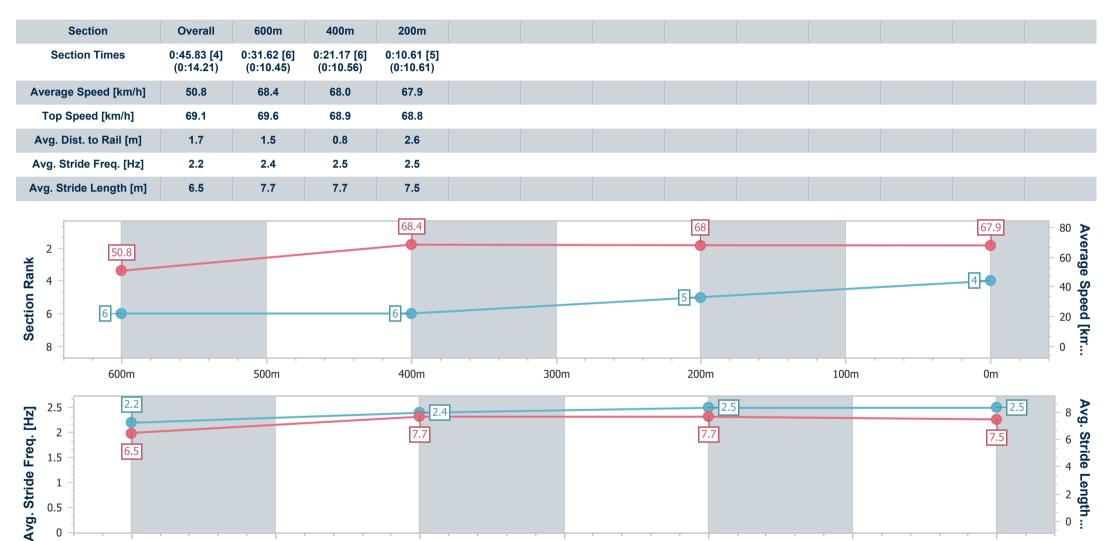

No data available NA

0

0m

100m

| Horse/Jockey Name              | Take A Bow     |
|--------------------------------|----------------|
| Final Rank                     | 4              |
| Fastest Section Time (Section) | 0:10.45 (600m) |
| Top Speed [km/h] (Section)     | 69.6 (600m)    |
| Race State                     | Finished       |

# Race 3: RED BULL AUSTRALIA QTIS Three-Year-Old BENCHMARK 65 Handicap - 800m

27 December 2024 - 14:44

Track Rating: Good 4, Weather: Fine, Rail Position: +7m Entire

| Section                | Overall                  | 600m                     | 400m                     | 200m                     |  |  |  |  |  |
|------------------------|--------------------------|--------------------------|--------------------------|--------------------------|--|--|--|--|--|
| Section Times          | 0:46.53 [5]<br>(0:13.74) | 0:32.79 [3]<br>(0:10.54) | 0:22.25 [3]<br>(0:10.93) | 0:11.32 [4]<br>(0:11.32) |  |  |  |  |  |
| Average Speed [km/h]   | 52.5                     | 67.7                     | 65.6                     | 63.5                     |  |  |  |  |  |
| Top Speed [km/h]       | 69.2                     | 68.7                     | 67.1                     | 65.9                     |  |  |  |  |  |
| Avg. Dist. to Rail [m] | 1.3                      | 2.4                      | 1.1                      | 0.7                      |  |  |  |  |  |
| Avg. Stride Freq. [Hz] | 2.4                      | 2.5                      | 2.5                      | 2.5                      |  |  |  |  |  |
| Avg. Stride Length [m] | 6.1                      | 7.4                      | 7.2                      | 7.0                      |  |  |  |  |  |