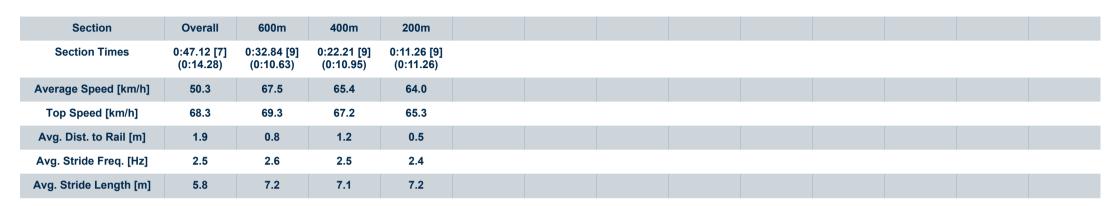

-:--- No data available at this section

NA No data available

Page 7/10

| Horse/Jockey Name              | Ridendo        |
|--------------------------------|----------------|
| Final Rank                     | 7              |
| Fastest Section Time (Section) | 0:10.63 (600m) |
| Top Speed [km/h] (Section)     | 69.3 (600m)    |
| Race State                     | Finished       |