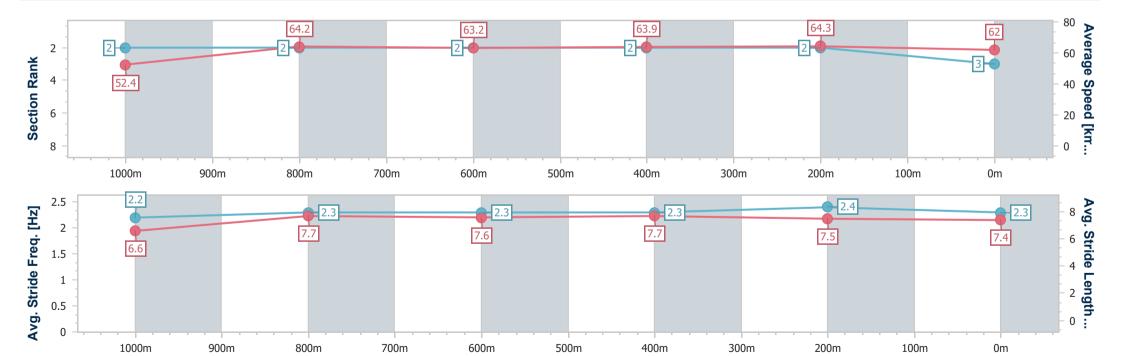

# Horse/Jockey Name Command Approved Final Rank 3 Fastest Section Time (Section) 0:11.18 (1000m) Top Speed [km/h] (Section) 66.6 (400m) Race State Finished

## Race 4: IMPERIAL RACING Class 4 Handicap - 1200m

27 December 2024 - 15:24

Track Rating: Good 4, Weather: Fine, Rail Position: +7m Entire

| Section                | Overall                  | 1000m                    | 800m                     | 600m                     | 400m                     | 200m                     |  |  |  |  |
|------------------------|--------------------------|--------------------------|--------------------------|--------------------------|--------------------------|--------------------------|--|--|--|--|
| Section Times          | 1:10.36 [3]<br>(0:13.78) | 0:56.58 [2]<br>(0:11.18) | 0:45.40 [2]<br>(0:11.35) | 0:34.05 [2]<br>(0:11.22) | 0:22.83 [2]<br>(0:11.22) | 0:11.61 [2]<br>(0:11.61) |  |  |  |  |
| Average Speed [km/h]   | 52.4                     | 64.2                     | 63.2                     | 63.9                     | 64.3                     | 62.0                     |  |  |  |  |
| Top Speed [km/h]       | 66.0                     | 66.0                     | 64.1                     | 65.4                     | 66.6                     | 64.2                     |  |  |  |  |
| Avg. Dist. to Rail [m] | 2.9                      | 0.5                      | 1.3                      | 0.9                      | 1.5                      | 3.8                      |  |  |  |  |
| Avg. Stride Freq. [Hz] | 2.2                      | 2.3                      | 2.3                      | 2.3                      | 2.4                      | 2.3                      |  |  |  |  |
| Avg. Stride Length [m] | 6.6                      | 7.7                      | 7.6                      | 7.7                      | 7.5                      | 7.4                      |  |  |  |  |

Report Created: Fri 27 December 2024 15:47 GMT+10

[] Ranking at each section and finish

-:--- No data available at this section