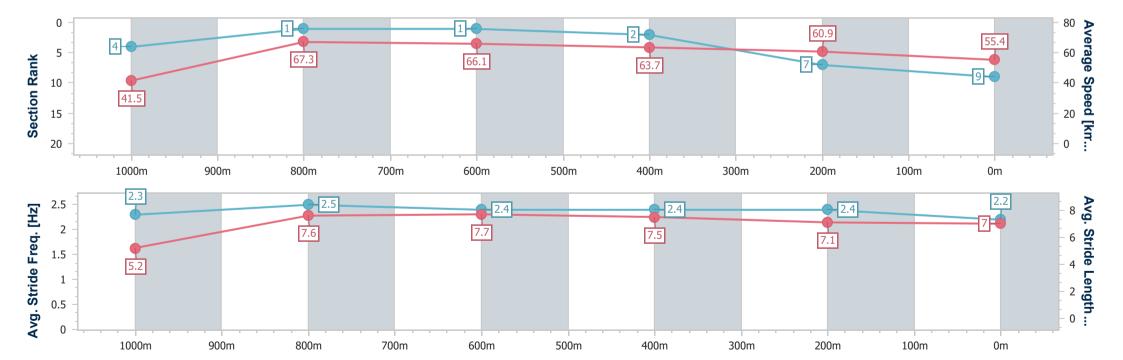

#### Horse/Jockey Name **Hearts Are Better Final Rank Fastest Section Time (Section)** 0:10.48 (400m) Top Speed [km/h] (Section) 68.9 (400m) Race State Finished

#### Race 3: RED BULL AUSTRALIA QTIS Three-Year-Old BENCHMARK 65 Handicap - 800m

27 December 2024 - 14:44

Track Rating: Good 4, Weather: Fine, Rail Position: +7m Entire

| Section                | Overall                  | 600m                     | 400m                     | 200m                     |  |  |  |  |
|------------------------|--------------------------|--------------------------|--------------------------|--------------------------|--|--|--|--|
| Section Times          | 0:45.45 [1]<br>(0:13.63) | 0:31.82 [1]<br>(0:10.49) | 0:21.33 [2]<br>(0:10.48) | 0:10.85 [2]<br>(0:10.85) |  |  |  |  |
| Average Speed [km/h]   | 53.0                     | 68.2                     | 68.2                     | 66.4                     |  |  |  |  |
| Top Speed [km/h]       | 68.3                     | 68.7                     | 68.9                     | 68.5                     |  |  |  |  |
| Avg. Dist. to Rail [m] | 0.6                      | 1.6                      | 0.9                      | 0.5                      |  |  |  |  |
| Avg. Stride Freq. [Hz] | 2.4                      | 2.5                      | 2.5                      | 2.4                      |  |  |  |  |
| Avg. Stride Length [m] | 6.4                      | 7.7                      | 7.5                      | 7.6                      |  |  |  |  |