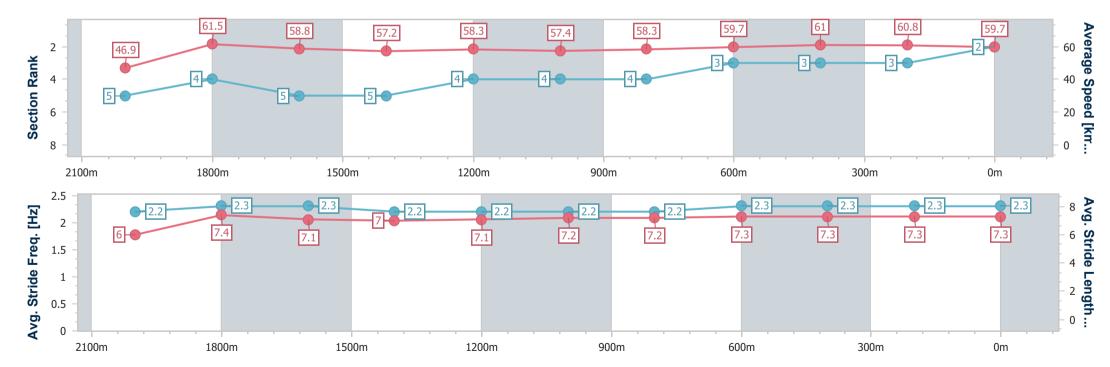

## **Ipswich QLD Professional**

Race 1: SCHWEPPES BENCHMARK 68 Handicap - 2190m

27 December 2024 - 13:29

Track Rating: Good 4, Weather: Fine, Rail Position: +7m Entire

| Section                | Overall                  | 2000m                    | 1800m                    | 1600m                    | 1400m                    | 1200m                    | 1000m                    | 800m                     | 600m                     | 400m                     | 200m                     |  |
|------------------------|--------------------------|--------------------------|--------------------------|--------------------------|--------------------------|--------------------------|--------------------------|--------------------------|--------------------------|--------------------------|--------------------------|--|
| Section Times          | 2:16.42 [2]<br>(0:14.53) | 2:01.89 [5]<br>(0:11.73) | 1:50.16 [4]<br>(0:12.27) | 1:37.89 [5]<br>(0:12.59) | 1:25.30 [5]<br>(0:12.40) | 1:12.90 [4]<br>(0:12.63) | 1:00.27 [4]<br>(0:12.37) | 0:47.90 [4]<br>(0:12.09) | 0:35.81 [3]<br>(0:11.88) | 0:23.93 [3]<br>(0:11.87) | 0:12.06 [3]<br>(0:12.06) |  |
| Average Speed [km/h]   | 46.9                     | 61.5                     | 58.8                     | 57.2                     | 58.3                     | 57.4                     | 58.3                     | 59.7                     | 61.0                     | 60.8                     | 59.7                     |  |
| Top Speed [km/h]       | 60.0                     | 63.0                     | 60.5                     | 58.4                     | 58.8                     | 58.8                     | 59.0                     | 61.1                     | 61.7                     | 62.1                     | 61.3                     |  |
| Avg. Dist. to Rail [m] | 1.1                      | 0.5                      | 0.5                      | 0.5                      | 0.8                      | 0.9                      | 0.7                      | 0.7                      | 1.1                      | 2.0                      | 2.5                      |  |
| Avg. Stride Freq. [Hz] | 2.2                      | 2.3                      | 2.3                      | 2.2                      | 2.2                      | 2.2                      | 2.2                      | 2.3                      | 2.3                      | 2.3                      | 2.3                      |  |
| Avg. Stride Length [m] | 6.0                      | 7.4                      | 7.1                      | 7.0                      | 7.1                      | 7.2                      | 7.2                      | 7.3                      | 7.3                      | 7.3                      | 7.3                      |  |

Report Created: Fri 27 December 2024 14:06 GMT+10

[] Ranking at each section and finish

-:--- No data available at this section

NA No data available

Page 4/9