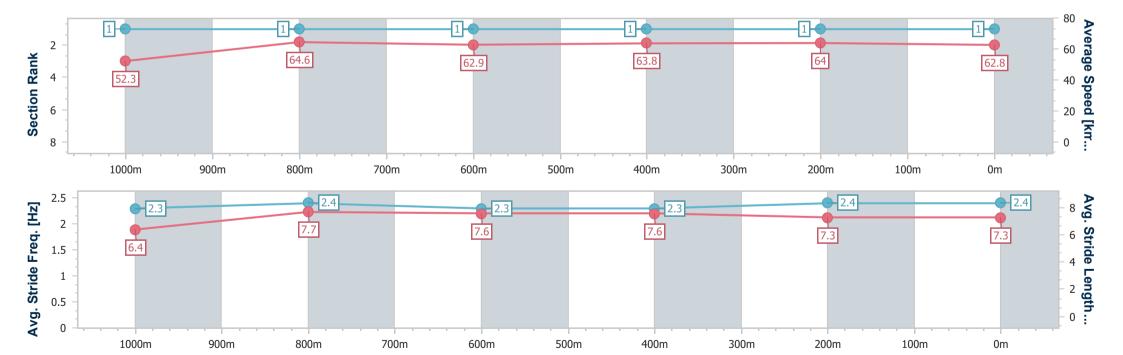

# Race 4: IMPERIAL RACING Class 4 Handicap - 1200m

27 December 2024 - 15:24

Track Rating: Good 4, Weather: Fine, Rail Position: +7m Entire

| Section                | Overall                  | 1000m                    | 800m                     | 600m                     | 400m                     | 200m                     |
|------------------------|--------------------------|--------------------------|--------------------------|--------------------------|--------------------------|--------------------------|
| Section Times          | 1:10.14 [1]<br>(0:13.76) | 0:56.38 [1]<br>(0:11.11) | 0:45.27 [1]<br>(0:11.32) | 0:33.95 [1]<br>(0:11.28) | 0:22.67 [1]<br>(0:11.18) | 0:11.49 [1]<br>(0:11.49) |
| Average Speed [km/h]   | 52.3                     | 64.6                     | 62.9                     | 63.8                     | 64.0                     | 62.8                     |
| Top Speed [km/h]       | 66.0                     | 65.9                     | 63.9                     | 64.8                     | 65.6                     | 64.1                     |
| Avg. Dist. to Rail [m] | 0.5                      | 1.9                      | 2.6                      | 0.8                      | 1.3                      | 1.1                      |
| Avg. Stride Freq. [Hz] | 2.3                      | 2.4                      | 2.3                      | 2.3                      | 2.4                      | 2.4                      |
| Avg. Stride Length [m] | 6.4                      | 7.7                      | 7.6                      | 7.6                      | 7.3                      | 7.3                      |