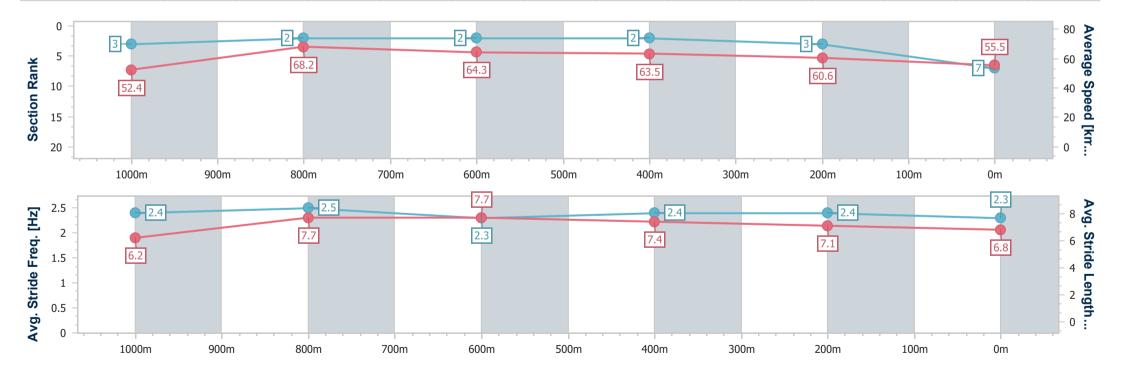

#### Horse/Jockey Name Mishani Rock **Final Rank** 3 **Fastest Section Time (Section)** 0:10.51 (400m) Top Speed [km/h] (Section) 70.3 (600m) Race State Finished

#### Race 3: RED BULL AUSTRALIA QTIS Three-Year-Old BENCHMARK 65 Handicap - 800m

27 December 2024 - 14:44

Track Rating: Good 4, Weather: Fine, Rail Position: +7m Entire

| Section                | Overall                  | 600m                     | 400m                     | 200m                     |  |  |  |  |  |
|------------------------|--------------------------|--------------------------|--------------------------|--------------------------|--|--|--|--|--|
| Section Times          | 0:45.69 [3]<br>(0:13.79) | 0:31.90 [4]<br>(0:10.52) | 0:21.38 [4]<br>(0:10.51) | 0:10.87 [3]<br>(0:10.87) |  |  |  |  |  |
| Average Speed [km/h]   | 52.4                     | 68.6                     | 68.4                     | 66.2                     |  |  |  |  |  |
| Top Speed [km/h]       | 69.7                     | 70.3                     | 69.7                     | 69.2                     |  |  |  |  |  |
| Avg. Dist. to Rail [m] | 1.3                      | 0.7                      | 0.8                      | 0.8                      |  |  |  |  |  |
| Avg. Stride Freq. [Hz] | 2.4                      | 2.5                      | 2.5                      | 2.4                      |  |  |  |  |  |
| Avg. Stride Length [m] | 6.2                      | 7.7                      | 7.6                      | 7.6                      |  |  |  |  |  |