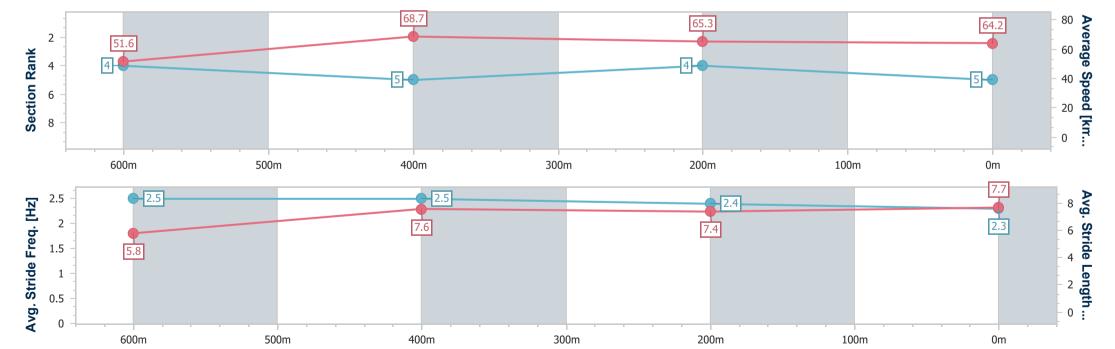

## **Ipswich QLD Professional**

Race 1: SCHWEPPES BENCHMARK 68 Handicap - 2190m

27 December 2024 - 13:29

Track Rating: Good 4, Weather: Fine, Rail Position: +7m Entire

| Section                | Overall                  | 2000m                    | 1800m                    | 1600m                    | 1400m                    | 1200m                    | 1000m                    | 800m                     | 600m                     | 400m                     | 200m                     |  |
|------------------------|--------------------------|--------------------------|--------------------------|--------------------------|--------------------------|--------------------------|--------------------------|--------------------------|--------------------------|--------------------------|--------------------------|--|
| Section Times          | 2:16.42 [2]<br>(0:14.53) | 2:01.89 [5]<br>(0:11.73) | 1:50.16 [4]<br>(0:12.27) | 1:37.89 [5]<br>(0:12.59) | 1:25.30 [5]<br>(0:12.40) | 1:12.90 [4]<br>(0:12.63) | 1:00.27 [4]<br>(0:12.37) | 0:47.90 [4]<br>(0:12.09) | 0:35.81 [3]<br>(0:11.88) | 0:23.93 [3]<br>(0:11.87) | 0:12.06 [3]<br>(0:12.06) |  |
| Average Speed [km/h]   | 46.9                     | 61.5                     | 58.8                     | 57.2                     | 58.3                     | 57.4                     | 58.3                     | 59.7                     | 61.0                     | 60.8                     | 59.7                     |  |
| Top Speed [km/h]       | 60.0                     | 63.0                     | 60.5                     | 58.4                     | 58.8                     | 58.8                     | 59.0                     | 61.1                     | 61.7                     | 62.1                     | 61.3                     |  |
| Avg. Dist. to Rail [m] | 1.1                      | 0.5                      | 0.5                      | 0.5                      | 0.8                      | 0.9                      | 0.7                      | 0.7                      | 1.1                      | 2.0                      | 2.5                      |  |
| Avg. Stride Freq. [Hz] | 2.2                      | 2.3                      | 2.3                      | 2.2                      | 2.2                      | 2.2                      | 2.2                      | 2.3                      | 2.3                      | 2.3                      | 2.3                      |  |
| Avg. Stride Length [m] | 6.0                      | 7.4                      | 7.1                      | 7.0                      | 7.1                      | 7.2                      | 7.2                      | 7.3                      | 7.3                      | 7.3                      | 7.3                      |  |