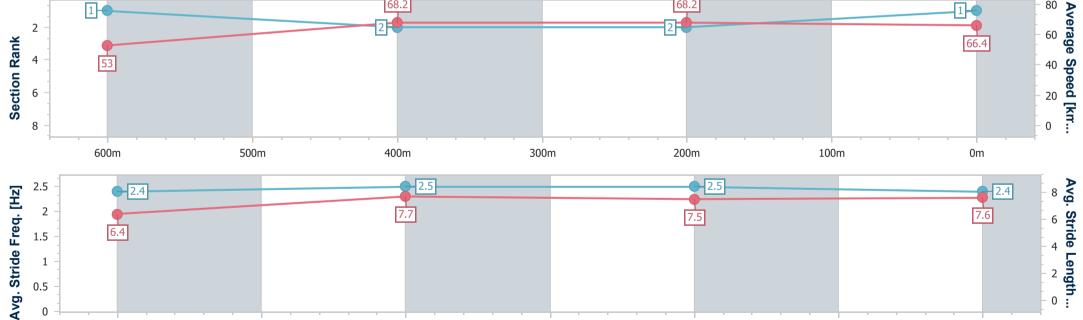

# Race 2: GREAT NORTHERN QTIS Two-Year-Old Handicap - 800m

27 December 2024 - 14:04

Track Rating: Good 4, Weather: Fine, Rail Position: +7m Entire

| Section                | Overall                  | 600m                     | 400m                     | 200m                     |  |  |  |  |  |
|------------------------|--------------------------|--------------------------|--------------------------|--------------------------|--|--|--|--|--|
| Section Times          | 0:46.58 [2]<br>(0:13.65) | 0:32.93 [1]<br>(0:10.46) | 0:22.47 [1]<br>(0:11.00) | 0:11.47 [2]<br>(0:11.47) |  |  |  |  |  |
| Average Speed [km/h]   | 52.6                     | 68.5                     | 65.1                     | 62.7                     |  |  |  |  |  |
| Top Speed [km/h]       | 69.9                     | 69.9                     | 65.9                     | 64.6                     |  |  |  |  |  |
| Avg. Dist. to Rail [m] | 1.6                      | 1.5                      | 1.5                      | 1.3                      |  |  |  |  |  |
| Avg. Stride Freq. [Hz] | 2.4                      | 2.6                      | 2.5                      | 2.4                      |  |  |  |  |  |
| Avg. Stride Length [m] | 6.1                      | 7.4                      | 7.2                      | 7.3                      |  |  |  |  |  |