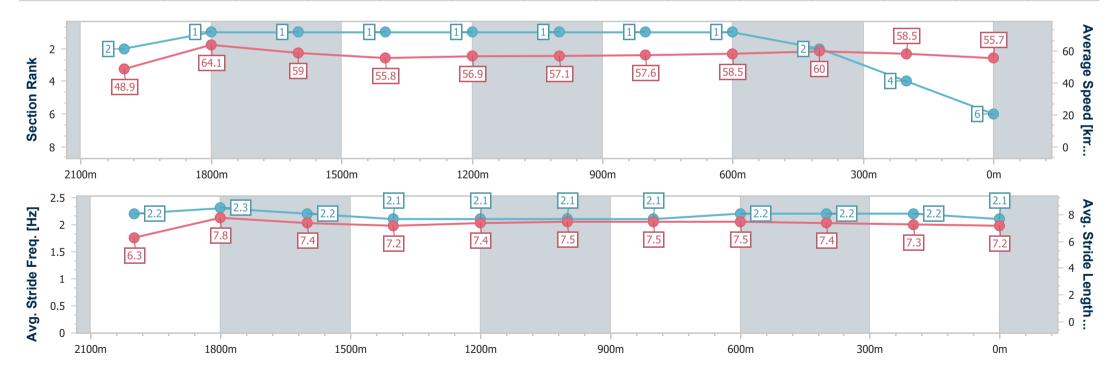

## **Ipswich QLD Professional**

Race 1: SCHWEPPES BENCHMARK 68 Handicap - 2190m

27 December 2024 - 13:29

Track Rating: Good 4, Weather: Fine, Rail Position: +7m Entire

| Section                | Overall                  | 2000m                    | 1800m                    | 1600m                    | 1400m                    | 1200m                    | 1000m                    | 800m                     | 600m                     | 400m                     | 200m                     |  |
|------------------------|--------------------------|--------------------------|--------------------------|--------------------------|--------------------------|--------------------------|--------------------------|--------------------------|--------------------------|--------------------------|--------------------------|--|
| Section Times          | 2:16.75 [4]<br>(0:14.85) | 2:01.90 [7]<br>(0:11.69) | 1:50.21 [6]<br>(0:12.29) | 1:37.92 [7]<br>(0:12.61) | 1:25.31 [7]<br>(0:12.38) | 1:12.93 [6]<br>(0:12.60) | 1:00.33 [6]<br>(0:12.33) | 0:48.00 [6]<br>(0:12.08) | 0:35.92 [5]<br>(0:11.87) | 0:24.05 [5]<br>(0:11.95) | 0:12.10 [5]<br>(0:12.10) |  |
| Average Speed [km/h]   | 46.0                     | 61.7                     | 58.9                     | 57.0                     | 58.1                     | 57.3                     | 58.6                     | 59.7                     | 60.8                     | 60.6                     | 59.6                     |  |
| Top Speed [km/h]       | 60.4                     | 62.2                     | 61.5                     | 58.1                     | 58.9                     | 58.3                     | 59.6                     | 61.1                     | 61.7                     | 60.9                     | 60.8                     |  |
| Avg. Dist. to Rail [m] | 4.7                      | 1.1                      | 0.6                      | 0.6                      | 0.7                      | 0.9                      | 0.8                      | 0.3                      | 1.0                      | 1.9                      | 3.2                      |  |
| Avg. Stride Freq. [Hz] | 2.2                      | 2.3                      | 2.3                      | 2.2                      | 2.3                      | 2.2                      | 2.2                      | 2.3                      | 2.3                      | 2.3                      | 2.3                      |  |
| Avg. Stride Length [m] | 6.0                      | 7.3                      | 7.1                      | 7.1                      | 7.2                      | 7.1                      | 7.3                      | 7.3                      | 7.3                      | 7.3                      | 7.2                      |  |