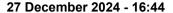

# Race 4: IMPERIAL RACING Class 4 Handicap - 1200m

27 December 2024 - 15:24

Track Rating: Good 4, Weather: Fine, Rail Position: +7m Entire

| Section                | Overall                  | 1000m                    | 800m                     | 600m                     | 400m                     | 200m                     |
|------------------------|--------------------------|--------------------------|--------------------------|--------------------------|--------------------------|--------------------------|
| Section Times          | 1:10.14 [1]<br>(0:13.76) | 0:56.38 [1]<br>(0:11.11) | 0:45.27 [1]<br>(0:11.32) | 0:33.95 [1]<br>(0:11.28) | 0:22.67 [1]<br>(0:11.18) | 0:11.49 [1]<br>(0:11.49) |
| Average Speed [km/h]   | 52.3                     | 64.6                     | 62.9                     | 63.8                     | 64.0                     | 62.8                     |
| Top Speed [km/h]       | 66.0                     | 65.9                     | 63.9                     | 64.8                     | 65.6                     | 64.1                     |
| Avg. Dist. to Rail [m] | 0.5                      | 1.9                      | 2.6                      | 0.8                      | 1.3                      | 1.1                      |
| Avg. Stride Freq. [Hz] | 2.3                      | 2.4                      | 2.3                      | 2.3                      | 2.4                      | 2.4                      |
| Avg. Stride Length [m] | 6.4                      | 7.7                      | 7.6                      | 7.6                      | 7.3                      | 7.3                      |