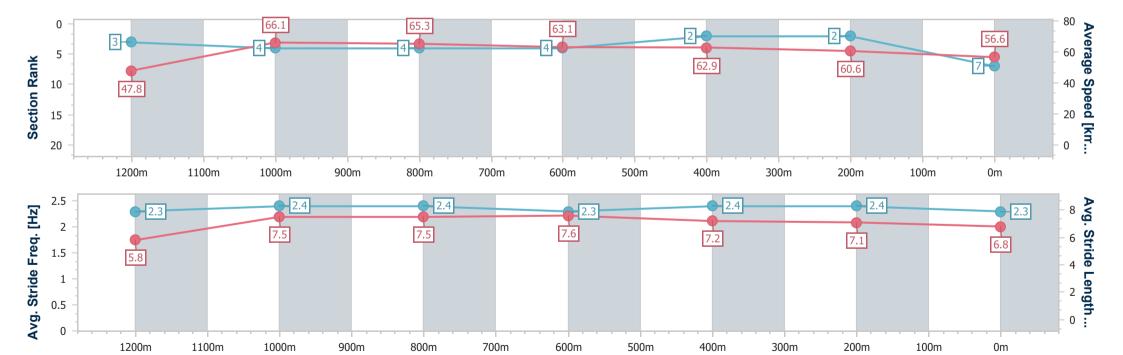

# Horse/Jockey Name Final Rank Fastest Section Time (Section) Top Speed [km/h] (Section) Race State Del Campo 0:11.69 (2000m) 62.2 (2000m) Finished

## **Ipswich QLD Professional**

Race 1: SCHWEPPES BENCHMARK 68 Handicap - 2190m

27 December 2024 - 13:29

Track Rating: Good 4, Weather: Fine, Rail Position: +7m Entire

| Section                | Overall                  | 2000m                    | 1800m                    | 1600m                    | 1400m                    | 1200m                    | 1000m                    | 800m                     | 600m                     | 400m                     | 200m                     |  |
|------------------------|--------------------------|--------------------------|--------------------------|--------------------------|--------------------------|--------------------------|--------------------------|--------------------------|--------------------------|--------------------------|--------------------------|--|
| Section Times          | 2:16.75 [4]<br>(0:14.85) | 2:01.90 [7]<br>(0:11.69) | 1:50.21 [6]<br>(0:12.29) | 1:37.92 [7]<br>(0:12.61) | 1:25.31 [7]<br>(0:12.38) | 1:12.93 [6]<br>(0:12.60) | 1:00.33 [6]<br>(0:12.33) | 0:48.00 [6]<br>(0:12.08) | 0:35.92 [5]<br>(0:11.87) | 0:24.05 [5]<br>(0:11.95) | 0:12.10 [5]<br>(0:12.10) |  |
| Average Speed [km/h]   | 46.0                     | 61.7                     | 58.9                     | 57.0                     | 58.1                     | 57.3                     | 58.6                     | 59.7                     | 60.8                     | 60.6                     | 59.6                     |  |
| Top Speed [km/h]       | 60.4                     | 62.2                     | 61.5                     | 58.1                     | 58.9                     | 58.3                     | 59.6                     | 61.1                     | 61.7                     | 60.9                     | 60.8                     |  |
| Avg. Dist. to Rail [m] | 4.7                      | 1.1                      | 0.6                      | 0.6                      | 0.7                      | 0.9                      | 0.8                      | 0.3                      | 1.0                      | 1.9                      | 3.2                      |  |
| Avg. Stride Freq. [Hz] | 2.2                      | 2.3                      | 2.3                      | 2.2                      | 2.3                      | 2.2                      | 2.2                      | 2.3                      | 2.3                      | 2.3                      | 2.3                      |  |
| Avg. Stride Length [m] | 6.0                      | 7.3                      | 7.1                      | 7.1                      | 7.2                      | 7.1                      | 7.3                      | 7.3                      | 7.3                      | 7.3                      | 7.2                      |  |