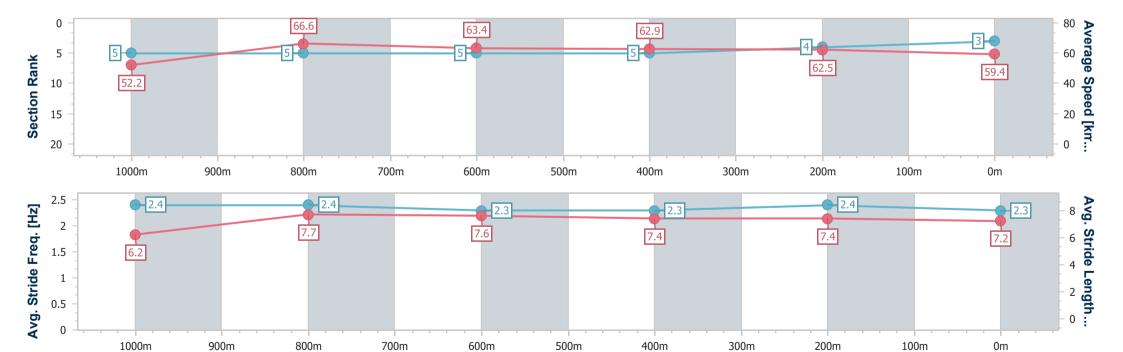

# Horse/Jockey Name Final Rank Fastest Section Time (Section) Top Speed [km/h] (Section) Race State Venturous 0:11.63 (2000m) 63.1 (Overall) Finished

## **Ipswich QLD Professional**

Race 1: SCHWEPPES BENCHMARK 68 Handicap - 2190m

27 December 2024 - 13:29

Track Rating: Good 4, Weather: Fine, Rail Position: +7m Entire

| Section                | Overall                  | 2000m                    | 1800m                    | 1600m                    | 1400m                    | 1200m                    | 1000m                    | 800m                     | 600m                     | 400m                     | 200m                     |  |
|------------------------|--------------------------|--------------------------|--------------------------|--------------------------|--------------------------|--------------------------|--------------------------|--------------------------|--------------------------|--------------------------|--------------------------|--|
| Section Times          | 2:16.45 [3]<br>(0:14.27) | 2:02.18 [3]<br>(0:11.63) | 1:50.55 [3]<br>(0:12.15) | 1:38.40 [3]<br>(0:12.54) | 1:25.86 [2]<br>(0:12.61) | 1:13.25 [2]<br>(0:12.63) | 1:00.62 [2]<br>(0:12.39) | 0:48.23 [2]<br>(0:12.21) | 0:36.02 [2]<br>(0:11.78) | 0:24.24 [1]<br>(0:12.02) | 0:12.22 [1]<br>(0:12.22) |  |
| Average Speed [km/h]   | 48.0                     | 62.0                     | 59.3                     | 57.5                     | 57.3                     | 57.3                     | 58.0                     | 59.2                     | 61.0                     | 60.2                     | 58.8                     |  |
| Top Speed [km/h]       | 63.1                     | 62.3                     | 60.8                     | 58.9                     | 58.5                     | 57.9                     | 58.6                     | 60.7                     | 61.7                     | 61.1                     | 59.4                     |  |
| Avg. Dist. to Rail [m] | 4.0                      | 0.7                      | 0.3                      | 1.1                      | 0.6                      | 0.9                      | 0.6                      | 0.2                      | 0.4                      | 0.2                      | 0.5                      |  |
| Avg. Stride Freq. [Hz] | 2.2                      | 2.3                      | 2.3                      | 2.2                      | 2.2                      | 2.2                      | 2.2                      | 2.2                      | 2.3                      | 2.3                      | 2.3                      |  |
| Avg. Stride Length [m] | 6.1                      | 7.4                      | 7.2                      | 7.1                      | 7.1                      | 7.1                      | 7.2                      | 7.3                      | 7.3                      | 7.3                      | 7.1                      |  |