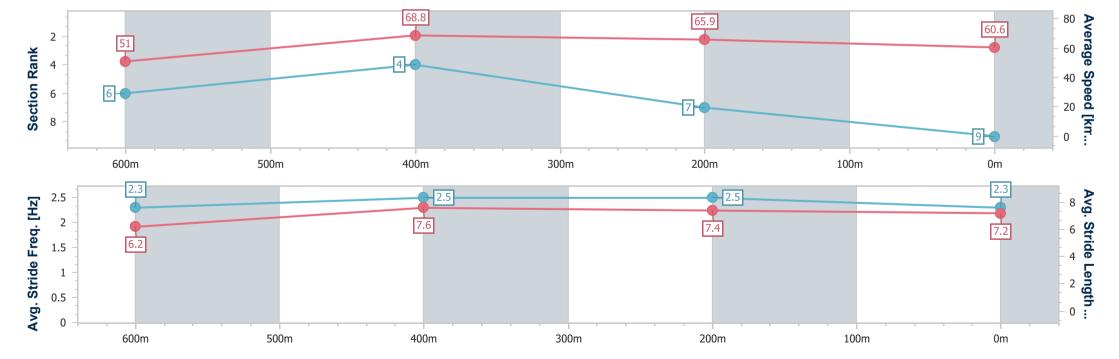

# Race 2: GREAT NORTHERN QTIS Two-Year-Old Handicap - 800m

27 December 2024 - 14:04

Track Rating: Good 4, Weather: Fine, Rail Position: +7m Entire

| Section                | Overall                  | 600m                     | 400m                     | 200m                     |  |  |  |  |  |
|------------------------|--------------------------|--------------------------|--------------------------|--------------------------|--|--|--|--|--|
| Section Times          | 0:46.45 [1]<br>(0:13.73) | 0:32.72 [2]<br>(0:10.47) | 0:22.25 [2]<br>(0:10.83) | 0:11.42 [1]<br>(0:11.42) |  |  |  |  |  |
| Average Speed [km/h]   | 52.4                     | 69.3                     | 66.4                     | 63.1                     |  |  |  |  |  |
| Top Speed [km/h]       | 68.8                     | 69.5                     | 68.1                     | 64.6                     |  |  |  |  |  |
| Avg. Dist. to Rail [m] | 4.8                      | 1.5                      | 1.1                      | 3.4                      |  |  |  |  |  |
| Avg. Stride Freq. [Hz] | 2.4                      | 2.5                      | 2.5                      | 2.4                      |  |  |  |  |  |
| Avg. Stride Length [m] | 6.1                      | 7.5                      | 7.4                      | 7.2                      |  |  |  |  |  |
|                        |                          |                          |                          |                          |  |  |  |  |  |