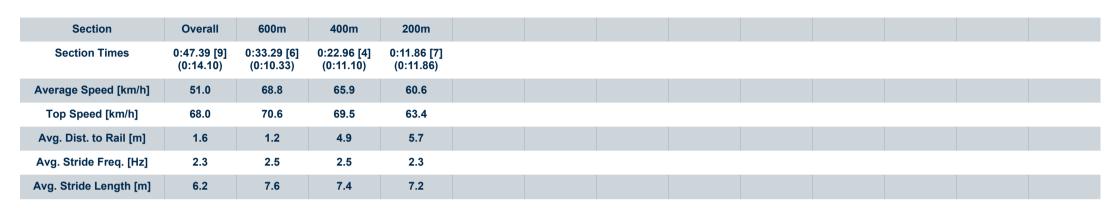

# Race 2: GREAT NORTHERN QTIS Two-Year-Old Handicap - 800m

27 December 2024 - 14:04

Track Rating: Good 4, Weather: Fine, Rail Position: +7m Entire

| Continu                | Overell                  | 600m                     | 400m                     | 200                      |
|------------------------|--------------------------|--------------------------|--------------------------|--------------------------|
| Section                | Overall                  | 600m                     | 400m                     | 200m                     |
| Section Times          | 0:47.24 [8]<br>(0:14.22) | 0:33.02 [8]<br>(0:10.56) | 0:22.46 [8]<br>(0:10.99) | 0:11.47 [8]<br>(0:11.47) |
| Average Speed [km/h]   | 50.7                     | 68.2                     | 65.6                     | 62.8                     |
| Top Speed [km/h]       | 69.1                     | 69.1                     | 67.4                     | 64.0                     |
| Avg. Dist. to Rail [m] | 4.4                      | 0.7                      | 0.5                      | 3.1                      |
| Avg. Stride Freq. [Hz] | 2.5                      | 2.5                      | 2.4                      | 2.3                      |
| Avg. Stride Length [m] | 5.7                      | 7.4                      | 7.4                      | 7.4                      |
|                        |                          |                          |                          | 60.2                     |