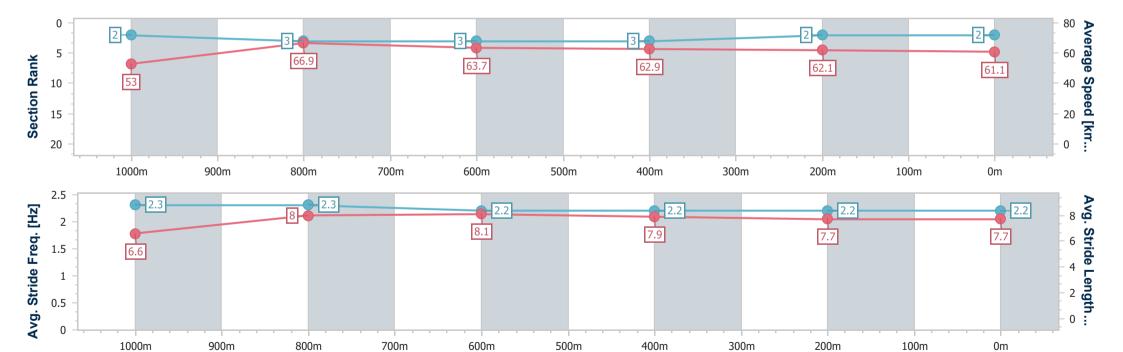

# Horse/Jockey Name Classique Gal Final Rank 2 Fastest Section Time (Section) Top Speed [km/h] (Section) Race State Classique Gal 0:11.73 (2000m) Finished

## **Ipswich QLD Professional**

Race 1: SCHWEPPES BENCHMARK 68 Handicap - 2190m

27 December 2024 - 13:29

Track Rating: Good 4, Weather: Fine, Rail Position: +7m Entire

| Section                | Overall                  | 2000m                    | 1800m                    | 1600m                    | 1400m                    | 1200m                    | 1000m                    | 800m                     | 600m                     | 400m                     | 200m                     |  |
|------------------------|--------------------------|--------------------------|--------------------------|--------------------------|--------------------------|--------------------------|--------------------------|--------------------------|--------------------------|--------------------------|--------------------------|--|
| Section Times          | 2:16.42 [2]<br>(0:14.53) | 2:01.89 [5]<br>(0:11.73) | 1:50.16 [4]<br>(0:12.27) | 1:37.89 [5]<br>(0:12.59) | 1:25.30 [5]<br>(0:12.40) | 1:12.90 [4]<br>(0:12.63) | 1:00.27 [4]<br>(0:12.37) | 0:47.90 [4]<br>(0:12.09) | 0:35.81 [3]<br>(0:11.88) | 0:23.93 [3]<br>(0:11.87) | 0:12.06 [3]<br>(0:12.06) |  |
| Average Speed [km/h]   | 46.9                     | 61.5                     | 58.8                     | 57.2                     | 58.3                     | 57.4                     | 58.3                     | 59.7                     | 61.0                     | 60.8                     | 59.7                     |  |
| Top Speed [km/h]       | 60.0                     | 63.0                     | 60.5                     | 58.4                     | 58.8                     | 58.8                     | 59.0                     | 61.1                     | 61.7                     | 62.1                     | 61.3                     |  |
| Avg. Dist. to Rail [m] | 1.1                      | 0.5                      | 0.5                      | 0.5                      | 0.8                      | 0.9                      | 0.7                      | 0.7                      | 1.1                      | 2.0                      | 2.5                      |  |
| Avg. Stride Freq. [Hz] | 2.2                      | 2.3                      | 2.3                      | 2.2                      | 2.2                      | 2.2                      | 2.2                      | 2.3                      | 2.3                      | 2.3                      | 2.3                      |  |
| Avg. Stride Length [m] | 6.0                      | 7.4                      | 7.1                      | 7.0                      | 7.1                      | 7.2                      | 7.2                      | 7.3                      | 7.3                      | 7.3                      | 7.3                      |  |