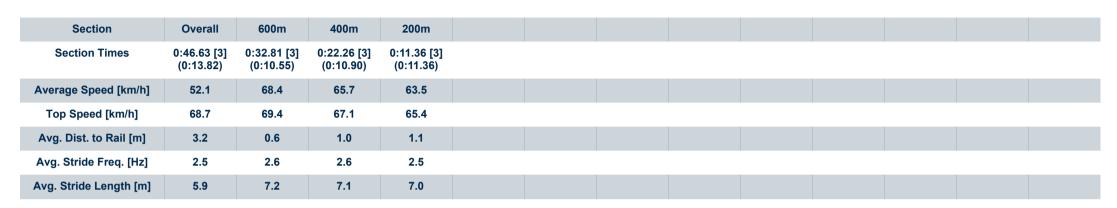

#### Race 3: RED BULL AUSTRALIA QTIS Three-Year-Old BENCHMARK 65 Handicap - 800m

27 December 2024 - 14:44

Track Rating: Good 4, Weather: Fine, Rail Position: +7m Entire

| Section                | Overall                  | 600m                     | 400m                     | 200m                     |  |  |  |  |
|------------------------|--------------------------|--------------------------|--------------------------|--------------------------|--|--|--|--|
| Section Times          | 0:45.45 [1]<br>(0:13.63) | 0:31.82 [1]<br>(0:10.49) | 0:21.33 [2]<br>(0:10.48) | 0:10.85 [2]<br>(0:10.85) |  |  |  |  |
| Average Speed [km/h]   | 53.0                     | 68.2                     | 68.2                     | 66.4                     |  |  |  |  |
| Top Speed [km/h]       | 68.3                     | 68.7                     | 68.9                     | 68.5                     |  |  |  |  |
| Avg. Dist. to Rail [m] | 0.6                      | 1.6                      | 0.9                      | 0.5                      |  |  |  |  |
| Avg. Stride Freq. [Hz] | 2.4                      | 2.5                      | 2.5                      | 2.4                      |  |  |  |  |
| Avg. Stride Length [m] | 6.4                      | 7.7                      | 7.5                      | 7.6                      |  |  |  |  |