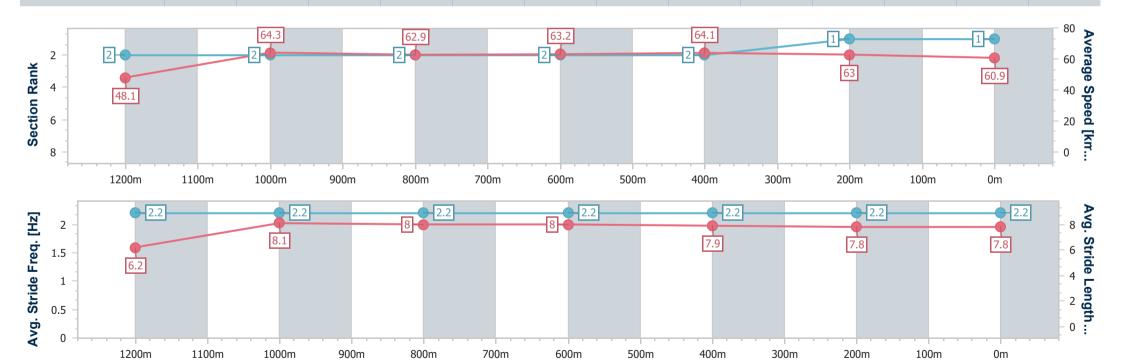

## **Ipswich QLD Professional**

Race 4: IMPERIAL RACING Class 4 Handicap - 1200m

27 December 2024 - 15:24

Track Rating: Good 4, Weather: Fine, Rail Position: +7m Entire

| Section                | Overall                  | 1000m                    | 800m                     | 600m                     | 400m                     | 200m                     |
|------------------------|--------------------------|--------------------------|--------------------------|--------------------------|--------------------------|--------------------------|
| Section Times          | 1:10.29 [2]<br>(0:14.03) | 0:56.26 [3]<br>(0:11.16) | 0:45.10 [4]<br>(0:11.34) | 0:33.76 [4]<br>(0:11.20) | 0:22.56 [3]<br>(0:11.05) | 0:11.51 [3]<br>(0:11.51) |
| Average Speed [km/h]   | 51.4                     | 64.6                     | 63.3                     | 64.4                     | 65.5                     | 62.5                     |
| Top Speed [km/h]       | 66.2                     | 66.0                     | 64.2                     | 65.5                     | 66.5                     | 66.0                     |
| Avg. Dist. to Rail [m] | 3.9                      | 0.4                      | 0.5                      | 0.4                      | 2.2                      | 4.2                      |
| Avg. Stride Freq. [Hz] | 2.3                      | 2.3                      | 2.3                      | 2.3                      | 2.4                      | 2.4                      |
| Avg. Stride Length [m] | 6.2                      | 7.6                      | 7.6                      | 7.6                      | 7.5                      | 7.3                      |