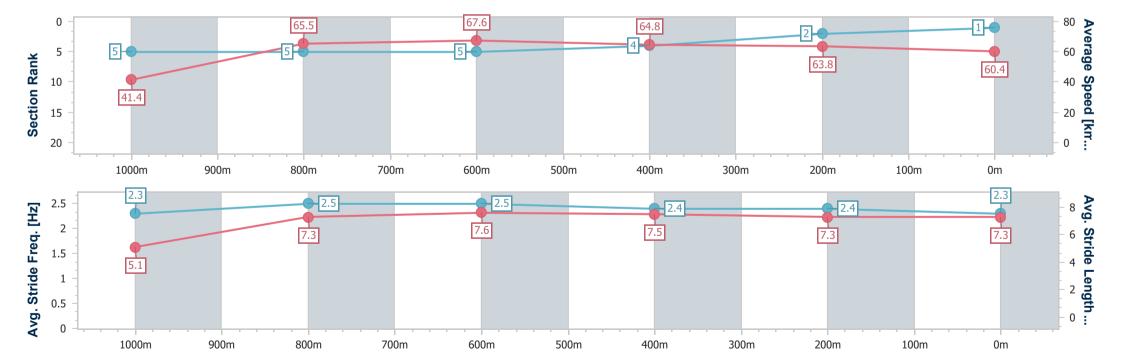

# Horse/Jockey Name Command Approved Final Rank 3 Fastest Section Time (Section) 0:11.18 (1000m) Top Speed [km/h] (Section) 66.6 (400m) Race State Finished

## Race 4: IMPERIAL RACING Class 4 Handicap - 1200m

27 December 2024 - 15:24

Track Rating: Good 4, Weather: Fine, Rail Position: +7m Entire

| Section                | Overall                  | 1000m                    | 800m                     | 600m                     | 400m                     | 200m                     |  |  |  |  |
|------------------------|--------------------------|--------------------------|--------------------------|--------------------------|--------------------------|--------------------------|--|--|--|--|
| Section Times          | 1:10.36 [3]<br>(0:13.78) | 0:56.58 [2]<br>(0:11.18) | 0:45.40 [2]<br>(0:11.35) | 0:34.05 [2]<br>(0:11.22) | 0:22.83 [2]<br>(0:11.22) | 0:11.61 [2]<br>(0:11.61) |  |  |  |  |
| Average Speed [km/h]   | 52.4                     | 64.2                     | 63.2                     | 63.9                     | 64.3                     | 62.0                     |  |  |  |  |
| Top Speed [km/h]       | 66.0                     | 66.0                     | 64.1                     | 65.4                     | 66.6                     | 64.2                     |  |  |  |  |
| Avg. Dist. to Rail [m] | 2.9                      | 0.5                      | 1.3                      | 0.9                      | 1.5                      | 3.8                      |  |  |  |  |
| Avg. Stride Freq. [Hz] | 2.2                      | 2.3                      | 2.3                      | 2.3                      | 2.4                      | 2.3                      |  |  |  |  |
| Avg. Stride Length [m] | 6.6                      | 7.7                      | 7.6                      | 7.7                      | 7.5                      | 7.4                      |  |  |  |  |