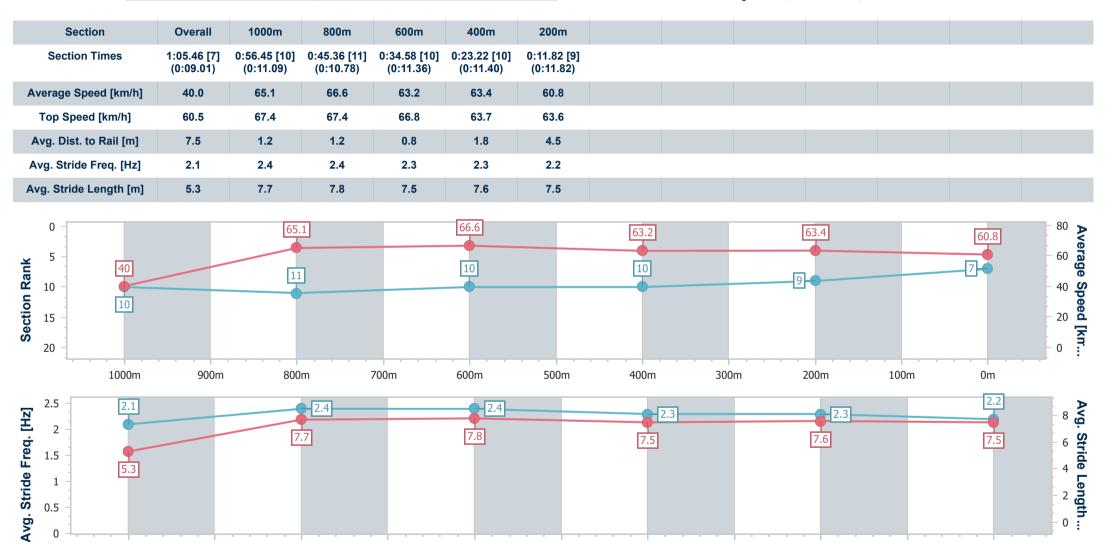

# Horse/Jockey Name Milestone Final Rank 2 Fastest Section Time (Section) 0:10.46 (600m) Top Speed [km/h] (Section) 69.9 (Overall) Race State Finished

# Race 2: GREAT NORTHERN QTIS Two-Year-Old Handicap - 800m

27 December 2024 - 14:04

Track Rating: Good 4, Weather: Fine, Rail Position: +7m Entire

| Section                | Overall                  | 600m                     | 400m                     | 200m                     |  |  |  |  |  |
|------------------------|--------------------------|--------------------------|--------------------------|--------------------------|--|--|--|--|--|
| Section Times          | 0:46.58 [2]<br>(0:13.65) | 0:32.93 [1]<br>(0:10.46) | 0:22.47 [1]<br>(0:11.00) | 0:11.47 [2]<br>(0:11.47) |  |  |  |  |  |
| Average Speed [km/h]   | 52.6                     | 68.5                     | 65.1                     | 62.7                     |  |  |  |  |  |
| Top Speed [km/h]       | 69.9                     | 69.9                     | 65.9                     | 64.6                     |  |  |  |  |  |
| Avg. Dist. to Rail [m] | 1.6                      | 1.5                      | 1.5                      | 1.3                      |  |  |  |  |  |
| Avg. Stride Freq. [Hz] | 2.4                      | 2.6                      | 2.5                      | 2.4                      |  |  |  |  |  |
| Avg. Stride Length [m] | 6.1                      | 7.4                      | 7.2                      | 7.3                      |  |  |  |  |  |