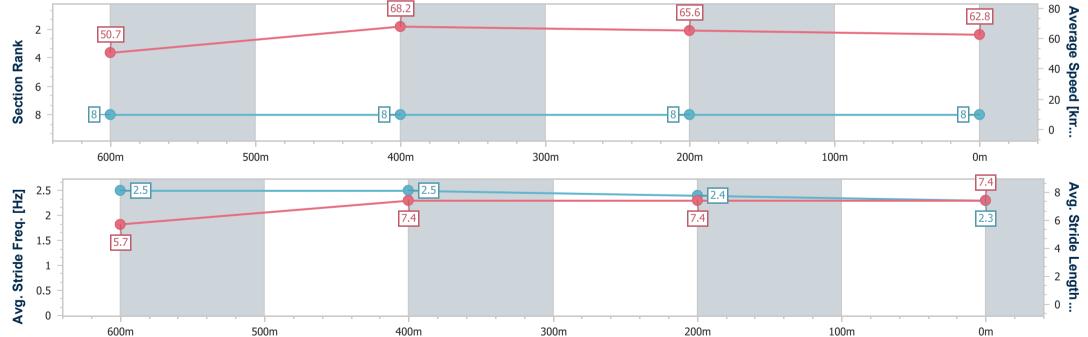

# Race 2: GREAT NORTHERN QTIS Two-Year-Old Handicap - 800m

27 December 2024 - 14:04

Track Rating: Good 4, Weather: Fine, Rail Position: +7m Entire

| Continu                | Overell                  | 600m                     | 400m                     | 200                      |
|------------------------|--------------------------|--------------------------|--------------------------|--------------------------|
| Section                | Overall                  | 600m                     | 400m                     | 200m                     |
| Section Times          | 0:47.24 [8]<br>(0:14.22) | 0:33.02 [8]<br>(0:10.56) | 0:22.46 [8]<br>(0:10.99) | 0:11.47 [8]<br>(0:11.47) |
| Average Speed [km/h]   | 50.7                     | 68.2                     | 65.6                     | 62.8                     |
| Top Speed [km/h]       | 69.1                     | 69.1                     | 67.4                     | 64.0                     |
| Avg. Dist. to Rail [m] | 4.4                      | 0.7                      | 0.5                      | 3.1                      |
| Avg. Stride Freq. [Hz] | 2.5                      | 2.5                      | 2.4                      | 2.3                      |
| Avg. Stride Length [m] | 5.7                      | 7.4                      | 7.4                      | 7.4                      |
|                        |                          |                          |                          | 60.2                     |