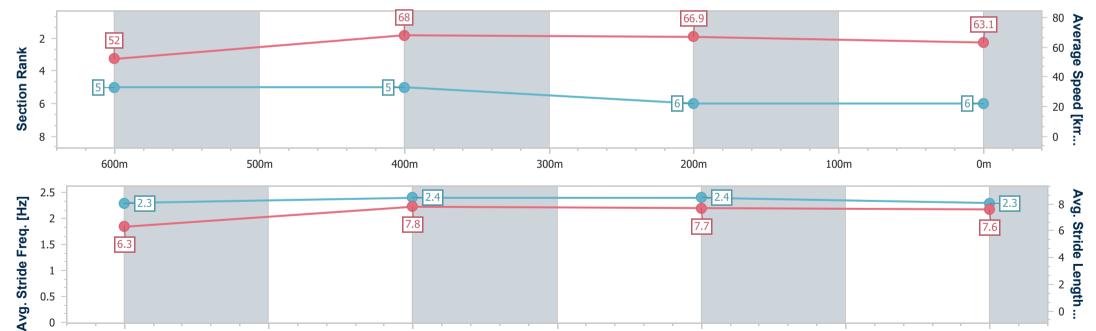

# Race 3: RED BULL AUSTRALIA QTIS Three-Year-Old BENCHMARK 65 Handicap - 800m

27 December 2024 - 14:44

Track Rating: Good 4, Weather: Fine, Rail Position: +7m Entire

| Section                | Overall                  | 600m                     | 400m                     | 200m                     |  |  |  |  |  |
|------------------------|--------------------------|--------------------------|--------------------------|--------------------------|--|--|--|--|--|
| Section Times          | 0:46.53 [5]<br>(0:13.74) | 0:32.79 [3]<br>(0:10.54) | 0:22.25 [3]<br>(0:10.93) | 0:11.32 [4]<br>(0:11.32) |  |  |  |  |  |
| Average Speed [km/h]   | 52.5                     | 67.7                     | 65.6                     | 63.5                     |  |  |  |  |  |
| Top Speed [km/h]       | 69.2                     | 68.7                     | 67.1                     | 65.9                     |  |  |  |  |  |
| Avg. Dist. to Rail [m] | 1.3                      | 2.4                      | 1.1                      | 0.7                      |  |  |  |  |  |
| Avg. Stride Freq. [Hz] | 2.4                      | 2.5                      | 2.5                      | 2.5                      |  |  |  |  |  |
| Avg. Stride Length [m] | 6.1                      | 7.4                      | 7.2                      | 7.0                      |  |  |  |  |  |