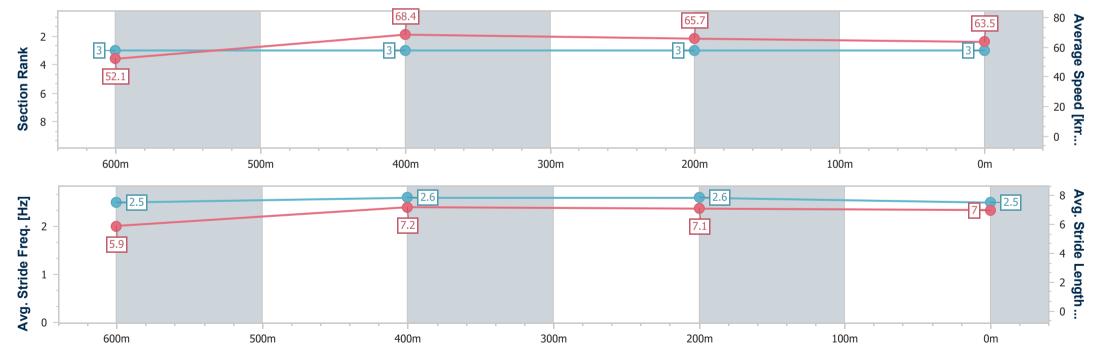

# Race 2: GREAT NORTHERN QTIS Two-Year-Old Handicap - 800m

27 December 2024 - 14:04

Track Rating: Good 4, Weather: Fine, Rail Position: +7m Entire

| Section                | Overall                  | 600m                     | 400m                     | 200m                     |  |  |  |  |  |
|------------------------|--------------------------|--------------------------|--------------------------|--------------------------|--|--|--|--|--|
| Section Times          | 0:46.45 [1]<br>(0:13.73) | 0:32.72 [2]<br>(0:10.47) | 0:22.25 [2]<br>(0:10.83) | 0:11.42 [1]<br>(0:11.42) |  |  |  |  |  |
| Average Speed [km/h]   | 52.4                     | 69.3                     | 66.4                     | 63.1                     |  |  |  |  |  |
| Top Speed [km/h]       | 68.8                     | 69.5                     | 68.1                     | 64.6                     |  |  |  |  |  |
| Avg. Dist. to Rail [m] | 4.8                      | 1.5                      | 1.1                      | 3.4                      |  |  |  |  |  |
| Avg. Stride Freq. [Hz] | 2.4                      | 2.5                      | 2.5                      | 2.4                      |  |  |  |  |  |
| Avg. Stride Length [m] | 6.1                      | 7.5                      | 7.4                      | 7.2                      |  |  |  |  |  |
|                        |                          |                          |                          |                          |  |  |  |  |  |