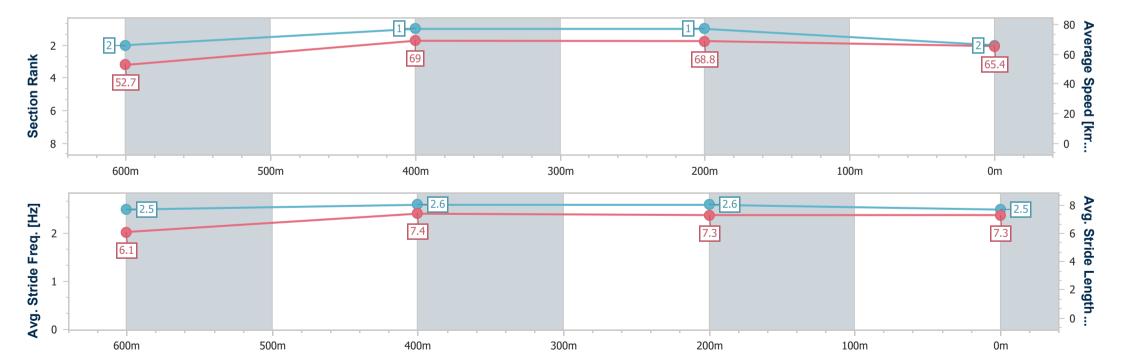

# Horse/Jockey Name Milestone Final Rank 2 Fastest Section Time (Section) 0:10.46 (600m) Top Speed [km/h] (Section) 69.9 (Overall) Race State Finished

# Race 2: GREAT NORTHERN QTIS Two-Year-Old Handicap - 800m

27 December 2024 - 14:04

Track Rating: Good 4, Weather: Fine, Rail Position: +7m Entire

| Section                | Overall                  | 600m                     | 400m                     | 200m                     |  |  |  |  |  |
|------------------------|--------------------------|--------------------------|--------------------------|--------------------------|--|--|--|--|--|
| Section Times          | 0:46.58 [2]<br>(0:13.65) | 0:32.93 [1]<br>(0:10.46) | 0:22.47 [1]<br>(0:11.00) | 0:11.47 [2]<br>(0:11.47) |  |  |  |  |  |
| Average Speed [km/h]   | 52.6                     | 68.5                     | 65.1                     | 62.7                     |  |  |  |  |  |
| Top Speed [km/h]       | 69.9                     | 69.9                     | 65.9                     | 64.6                     |  |  |  |  |  |
| Avg. Dist. to Rail [m] | 1.6                      | 1.5                      | 1.5                      | 1.3                      |  |  |  |  |  |
| Avg. Stride Freq. [Hz] | 2.4                      | 2.6                      | 2.5                      | 2.4                      |  |  |  |  |  |
| Avg. Stride Length [m] | 6.1                      | 7.4                      | 7.2                      | 7.3                      |  |  |  |  |  |