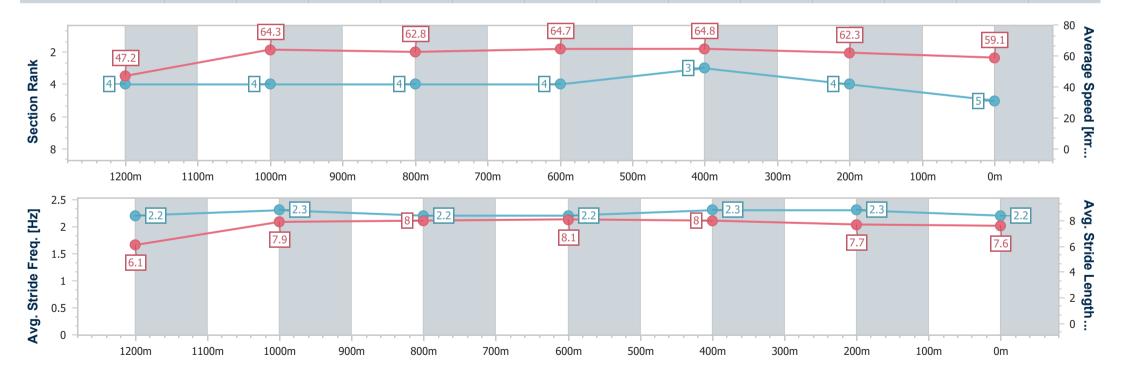

# Horse/Jockey Name I See You Coming Final Rank 2 Fastest Section Time (Section) 0:11.05 (400m) Top Speed [km/h] (Section) 66.5 (400m) Race State Finished

## **Ipswich QLD Professional**

Race 4: IMPERIAL RACING Class 4 Handicap - 1200m

27 December 2024 - 15:24

Track Rating: Good 4, Weather: Fine, Rail Position: +7m Entire

| Section                | Overall                  | 1000m                    | 800m                     | 600m                     | 400m                     | 200m                     |
|------------------------|--------------------------|--------------------------|--------------------------|--------------------------|--------------------------|--------------------------|
| Section Times          | 1:10.29 [2]<br>(0:14.03) | 0:56.26 [3]<br>(0:11.16) | 0:45.10 [4]<br>(0:11.34) | 0:33.76 [4]<br>(0:11.20) | 0:22.56 [3]<br>(0:11.05) | 0:11.51 [3]<br>(0:11.51) |
| Average Speed [km/h]   | 51.4                     | 64.6                     | 63.3                     | 64.4                     | 65.5                     | 62.5                     |
| Top Speed [km/h]       | 66.2                     | 66.0                     | 64.2                     | 65.5                     | 66.5                     | 66.0                     |
| Avg. Dist. to Rail [m] | 3.9                      | 0.4                      | 0.5                      | 0.4                      | 2.2                      | 4.2                      |
| Avg. Stride Freq. [Hz] | 2.3                      | 2.3                      | 2.3                      | 2.3                      | 2.4                      | 2.4                      |
| Avg. Stride Length [m] | 6.2                      | 7.6                      | 7.6                      | 7.6                      | 7.5                      | 7.3                      |

Report Created: Fri 27 December 2024 15:47 GMT+10

[] Ranking at each section and finish

-:--- No data available at this section