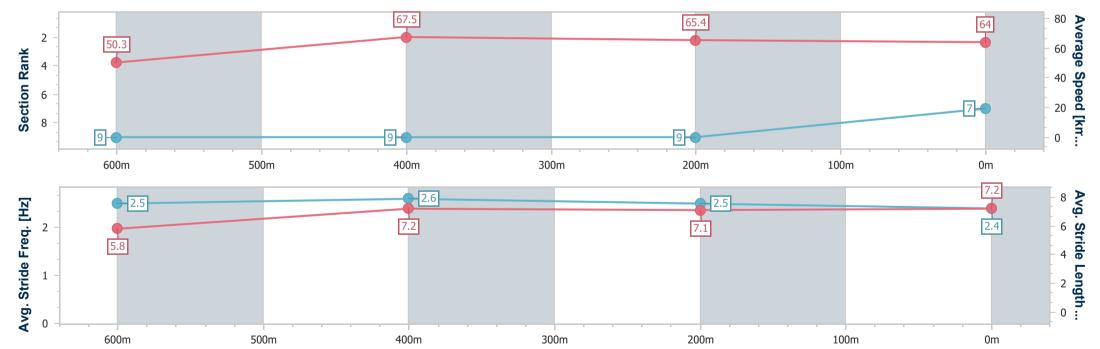

-:--- No data available at this section

NA No data available

Page 7/10

| Horse/Jockey Name              | Ridendo        |
|--------------------------------|----------------|
| Final Rank                     | 7              |
| Fastest Section Time (Section) | 0:10.63 (600m) |
| Top Speed [km/h] (Section)     | 69.3 (600m)    |
| Race State                     | Finished       |