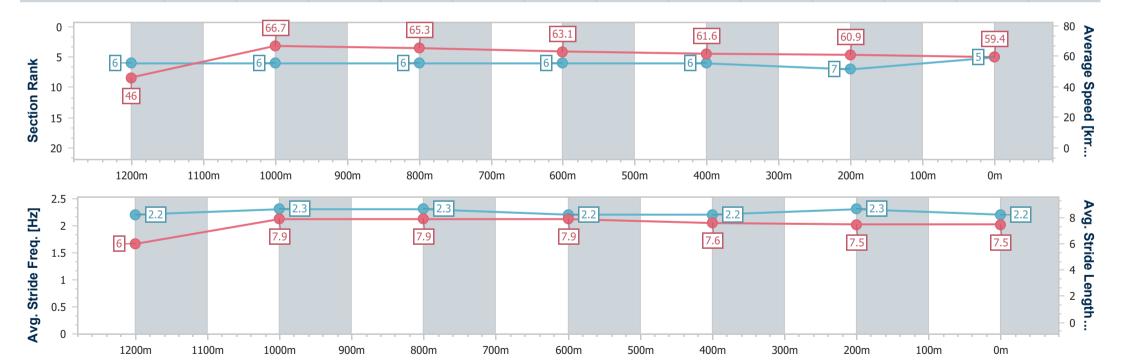

# Horse/Jockey Name Classique Gal Final Rank 2 Fastest Section Time (Section) Top Speed [km/h] (Section) Race State Classique Gal 0:11.73 (2000m) Finished

## **Ipswich QLD Professional**

Race 1: SCHWEPPES BENCHMARK 68 Handicap - 2190m

27 December 2024 - 13:29

Track Rating: Good 4, Weather: Fine, Rail Position: +7m Entire

| Section                | Overall                  | 2000m                    | 1800m                    | 1600m                    | 1400m                    | 1200m                    | 1000m                    | 800m                     | 600m                     | 400m                     | 200m                     |  |
|------------------------|--------------------------|--------------------------|--------------------------|--------------------------|--------------------------|--------------------------|--------------------------|--------------------------|--------------------------|--------------------------|--------------------------|--|
| Section Times          | 2:16.42 [2]<br>(0:14.53) | 2:01.89 [5]<br>(0:11.73) | 1:50.16 [4]<br>(0:12.27) | 1:37.89 [5]<br>(0:12.59) | 1:25.30 [5]<br>(0:12.40) | 1:12.90 [4]<br>(0:12.63) | 1:00.27 [4]<br>(0:12.37) | 0:47.90 [4]<br>(0:12.09) | 0:35.81 [3]<br>(0:11.88) | 0:23.93 [3]<br>(0:11.87) | 0:12.06 [3]<br>(0:12.06) |  |
| Average Speed [km/h]   | 46.9                     | 61.5                     | 58.8                     | 57.2                     | 58.3                     | 57.4                     | 58.3                     | 59.7                     | 61.0                     | 60.8                     | 59.7                     |  |
| Top Speed [km/h]       | 60.0                     | 63.0                     | 60.5                     | 58.4                     | 58.8                     | 58.8                     | 59.0                     | 61.1                     | 61.7                     | 62.1                     | 61.3                     |  |
| Avg. Dist. to Rail [m] | 1.1                      | 0.5                      | 0.5                      | 0.5                      | 0.8                      | 0.9                      | 0.7                      | 0.7                      | 1.1                      | 2.0                      | 2.5                      |  |
| Avg. Stride Freq. [Hz] | 2.2                      | 2.3                      | 2.3                      | 2.2                      | 2.2                      | 2.2                      | 2.2                      | 2.3                      | 2.3                      | 2.3                      | 2.3                      |  |
| Avg. Stride Length [m] | 6.0                      | 7.4                      | 7.1                      | 7.0                      | 7.1                      | 7.2                      | 7.2                      | 7.3                      | 7.3                      | 7.3                      | 7.3                      |  |