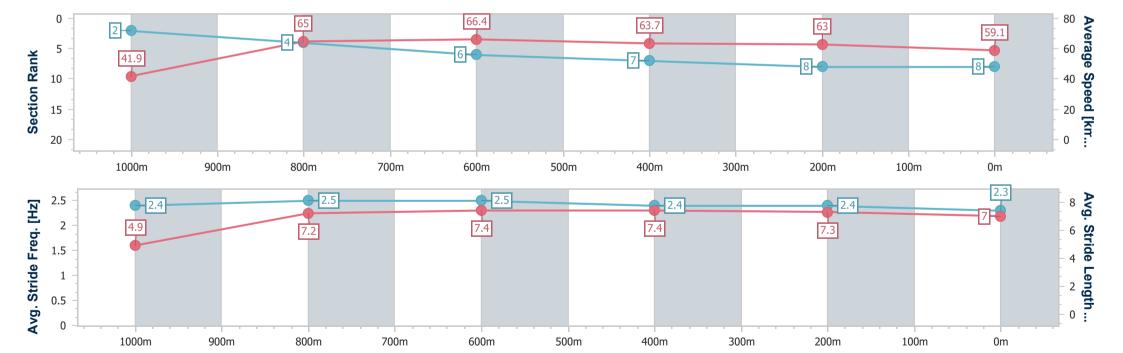

#### Horse/Jockey Name Mishani Rock **Final Rank** 3 **Fastest Section Time (Section)** 0:10.51 (400m) Top Speed [km/h] (Section) 70.3 (600m) Race State Finished

#### Race 3: RED BULL AUSTRALIA QTIS Three-Year-Old BENCHMARK 65 Handicap - 800m

27 December 2024 - 14:44

Track Rating: Good 4, Weather: Fine, Rail Position: +7m Entire

| Section                | Overall                  | 600m                     | 400m                     | 200m                     |  |  |  |  |  |
|------------------------|--------------------------|--------------------------|--------------------------|--------------------------|--|--|--|--|--|
| Section Times          | 0:45.69 [3]<br>(0:13.79) | 0:31.90 [4]<br>(0:10.52) | 0:21.38 [4]<br>(0:10.51) | 0:10.87 [3]<br>(0:10.87) |  |  |  |  |  |
| Average Speed [km/h]   | 52.4                     | 68.6                     | 68.4                     | 66.2                     |  |  |  |  |  |
| Top Speed [km/h]       | 69.7                     | 70.3                     | 69.7                     | 69.2                     |  |  |  |  |  |
| Avg. Dist. to Rail [m] | 1.3                      | 0.7                      | 0.8                      | 0.8                      |  |  |  |  |  |
| Avg. Stride Freq. [Hz] | 2.4                      | 2.5                      | 2.5                      | 2.4                      |  |  |  |  |  |
| Avg. Stride Length [m] | 6.2                      | 7.7                      | 7.6                      | 7.6                      |  |  |  |  |  |