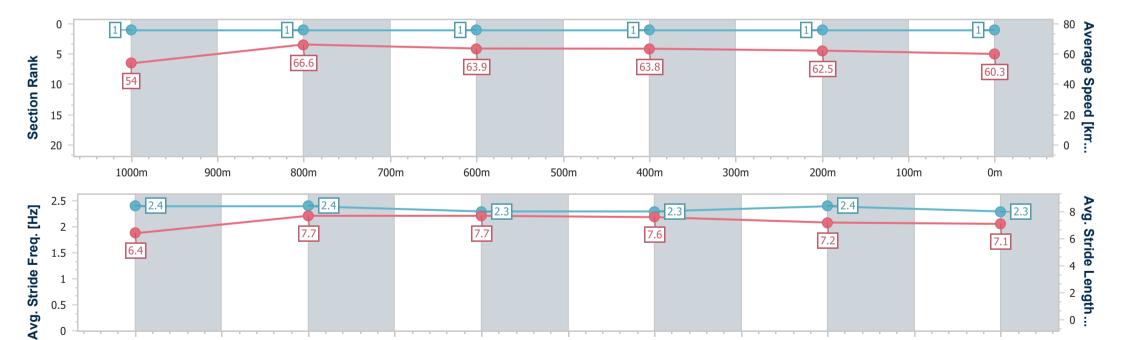

# Horse/Jockey Name Final Rank 1 Fastest Section Time (Section) Top Speed [km/h] (Section) Race State Vermeer 0:11.55 (2000m) 63.3 (2000m) Finished

## **Ipswich QLD Professional**

Race 1: SCHWEPPES BENCHMARK 68 Handicap - 2190m

27 December 2024 - 13:29

Track Rating: Good 4, Weather: Fine, Rail Position: +7m Entire

| Section                | Overall                  | 2000m                    | 1800m                    | 1600m                    | 1400m                    | 1200m                    | 1000m                    | 800m                     | 600m                     | 400m                     | 200m                     |  |
|------------------------|--------------------------|--------------------------|--------------------------|--------------------------|--------------------------|--------------------------|--------------------------|--------------------------|--------------------------|--------------------------|--------------------------|--|
| Section Times          | 2:16.41 [1]<br>(0:13.83) | 2:02.58 [1]<br>(0:11.55) | 1:51.03 [2]<br>(0:12.46) | 1:38.57 [2]<br>(0:12.84) | 1:25.73 [3]<br>(0:12.68) | 1:13.05 [3]<br>(0:12.67) | 1:00.38 [3]<br>(0:12.41) | 0:47.97 [3]<br>(0:12.24) | 0:35.73 [4]<br>(0:11.81) | 0:23.92 [4]<br>(0:11.81) | 0:12.11 [2]<br>(0:12.11) |  |
| Average Speed [km/h]   | 49.6                     | 62.4                     | 57.6                     | 56.1                     | 56.7                     | 57.1                     | 58.0                     | 58.7                     | 60.8                     | 61.0                     | 59.4                     |  |
| Top Speed [km/h]       | 62.6                     | 63.3                     | 60.4                     | 57.4                     | 57.5                     | 58.1                     | 58.5                     | 60.6                     | 61.6                     | 62.1                     | 61.1                     |  |
| Avg. Dist. to Rail [m] | 0.6                      | 0.6                      | 0.4                      | 0.2                      | 0.2                      | 0.4                      | 0.3                      | 0.6                      | 0.5                      | 0.6                      | 1.2                      |  |
| Avg. Stride Freq. [Hz] | 2.1                      | 2.1                      | 2.1                      | 2.0                      | 2.0                      | 2.0                      | 2.0                      | 2.0                      | 2.1                      | 2.1                      | 2.0                      |  |
| Avg. Stride Length [m] | 6.7                      | 8.0                      | 7.8                      | 7.7                      | 7.8                      | 7.9                      | 8.0                      | 8.1                      | 8.1                      | 8.0                      | 7.9                      |  |