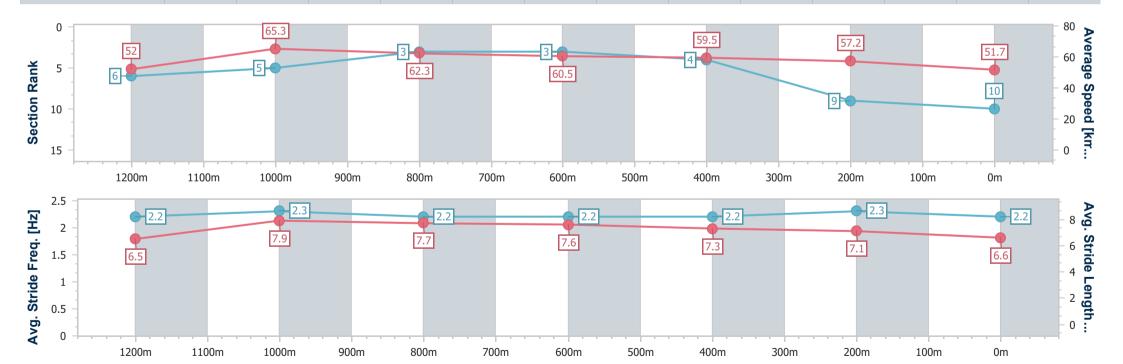

# Horse/Jockey Name Final Rank fastest Section Time (Section) Top Speed [km/h] (Section) Race State Swiper 10 0:11.03 (1200m) 66.9 (Overall) Finished

### **Sunshine Coast QLD Professional**

# Race 2: SOUTHEAST STAINLESS Maiden Plate - 1400m

26 December 2024 - 13:57

Track Rating: Good 4, Weather: Fine, Rail Position: True

| Section                | Overall                   | 1200m                    | 1000m                    | 800m                     | 600m                     | 400m                     | 200m                     |
|------------------------|---------------------------|--------------------------|--------------------------|--------------------------|--------------------------|--------------------------|--------------------------|
| Section Times          | 1:27.25 [10]<br>(0:13.85) | 1:13.40 [6]<br>(0:11.03) | 1:02.37 [5]<br>(0:11.60) | 0:50.77 [3]<br>(0:12.02) | 0:38.75 [3]<br>(0:12.21) | 0:26.54 [4]<br>(0:12.59) | 0:13.95 [9]<br>(0:13.95) |
| Average Speed [km/h]   | 52.0                      | 65.3                     | 62.3                     | 60.5                     | 59.5                     | 57.2                     | 51.7                     |
| Top Speed [km/h]       | 66.9                      | 66.3                     | 63.9                     | 60.9                     | 61.3                     | 59.4                     | 54.8                     |
| Avg. Dist. to Rail [m] | 5.7                       | 2.1                      | 1.9                      | 1.3                      | 1.6                      | 2.7                      | 1.3                      |
| Avg. Stride Freq. [Hz] | 2.2                       | 2.3                      | 2.2                      | 2.2                      | 2.2                      | 2.3                      | 2.2                      |
| Avg. Stride Length [m] | 6.5                       | 7.9                      | 7.7                      | 7.6                      | 7.3                      | 7.1                      | 6.6                      |

Report Created: Thu 26 December 2024 14:14 GMT+10

[] Ranking at each section and finish

-:--- No data available at this section

NA No data available

Page 14/16