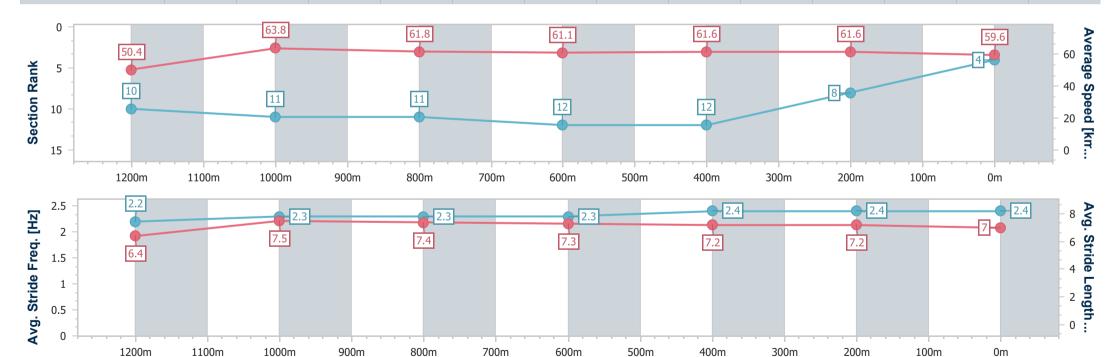

# Horse/Jockey Name Strike The Heart Final Rank 4 Fastest Section Time (Section) Top Speed [km/h] (Section) Race State Strike The Heart 6 5.3 (1200m) Finished

# Race 2: SOUTHEAST STAINLESS Maiden Plate - 1400m

26 December 2024 - 13:57

Track Rating: Good 4, Weather: Fine, Rail Position: True

| Section                | Overall                  | 1200m                     | 1000m                     | 800m                      | 600m                      | 400m                      | 200m                     |
|------------------------|--------------------------|---------------------------|---------------------------|---------------------------|---------------------------|---------------------------|--------------------------|
| Section Times          | 1:25.11 [4]<br>(0:14.32) | 1:10.79 [10]<br>(0:11.31) | 0:59.48 [11]<br>(0:11.73) | 0:47.75 [11]<br>(0:11.95) | 0:35.80 [12]<br>(0:11.97) | 0:23.83 [12]<br>(0:11.73) | 0:12.10 [8]<br>(0:12.10) |
| Average Speed [km/h]   | 50.4                     | 63.8                      | 61.8                      | 61.1                      | 61.6                      | 61.6                      | 59.6                     |
| Top Speed [km/h]       | 64.1                     | 65.3                      | 63.6                      | 61.8                      | 62.4                      | 62.0                      | 61.2                     |
| Avg. Dist. to Rail [m] | 14.4                     | 4.2                       | 3.3                       | 2.9                       | 3.8                       | 9.2                       | 10.4                     |
| Avg. Stride Freq. [Hz] | 2.2                      | 2.3                       | 2.3                       | 2.3                       | 2.4                       | 2.4                       | 2.4                      |
| Avg. Stride Length [m] | 6.4                      | 7.5                       | 7.4                       | 7.3                       | 7.2                       | 7.2                       | 7.0                      |