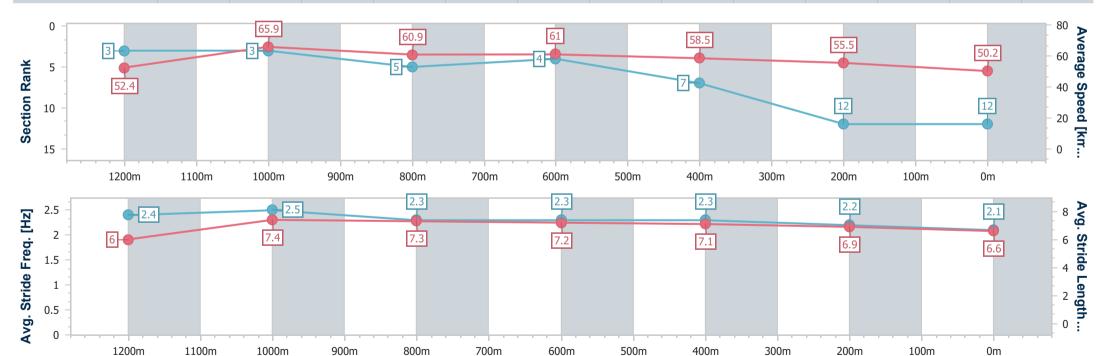

# Horse/Jockey Name Flying Warrior Final Rank 12 Fastest Section Time (Section) 0:10.91 (1200m) Top Speed [km/h] (Section) 67.1 (1200m) Race State Finished

### **Sunshine Coast QLD Professional**

# Race 2: SOUTHEAST STAINLESS Maiden Plate - 1400m

26 December 2024 - 13:57

Track Rating: Good 4, Weather: Fine, Rail Position: True

| Section                | Overall                   | 1200m                    | 1000m                    | 800m                     | 600m                     | 400m                     | 200m                      |
|------------------------|---------------------------|--------------------------|--------------------------|--------------------------|--------------------------|--------------------------|---------------------------|
| Section Times          | 1:28.33 [12]<br>(0:13.78) | 1:14.55 [3]<br>(0:10.91) | 1:03.64 [3]<br>(0:11.91) | 0:51.73 [5]<br>(0:11.97) | 0:39.76 [4]<br>(0:12.44) | 0:27.32 [7]<br>(0:12.94) | 0:14.38 [12]<br>(0:14.38) |
| Average Speed [km/h]   | 52.4                      | 65.9                     | 60.9                     | 61.0                     | 58.5                     | 55.5                     | 50.2                      |
| Top Speed [km/h]       | 66.0                      | 67.1                     | 64.9                     | 62.1                     | 60.1                     | 57.8                     | 52.8                      |
| Avg. Dist. to Rail [m] | 13.0                      | 6.9                      | 4.1                      | 2.1                      | 1.9                      | 7.2                      | 8.3                       |
| Avg. Stride Freq. [Hz] | 2.4                       | 2.5                      | 2.3                      | 2.3                      | 2.3                      | 2.2                      | 2.1                       |
| Avg. Stride Length [m] | 6.0                       | 7.4                      | 7.3                      | 7.2                      | 7.1                      | 6.9                      | 6.6                       |

Report Created: Thu 26 December 2024 14:14 GMT+10

[] Ranking at each section and finish

-:--- No data available at this section