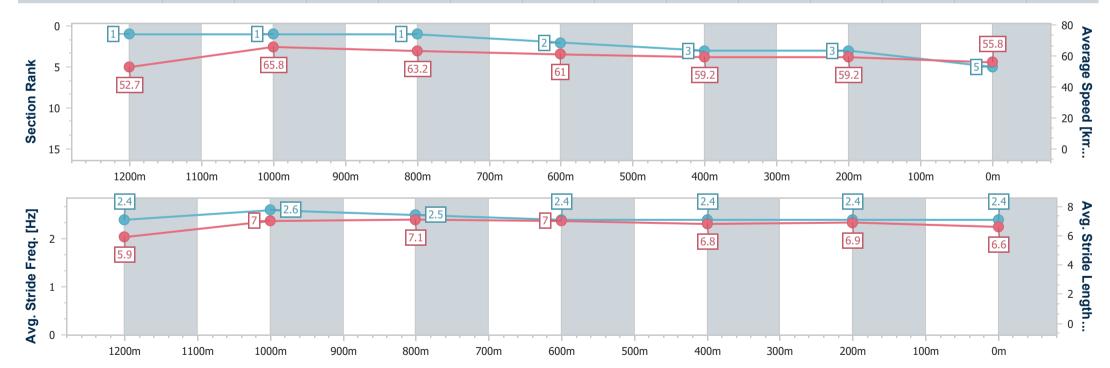

# Horse/Jockey Name Aratiri Final Rank 5 Fastest Section Time (Section) 0:10.94 (1200m) Top Speed [km/h] (Section) 66.5 (Overall) Race State Finished

# Race 2: SOUTHEAST STAINLESS Maiden Plate - 1400m

26 December 2024 - 13:57

Track Rating: Good 4, Weather: Fine, Rail Position: True

| Section                | Overall                  | 1200m                    | 1000m                    | 800m                     | 600m                     | 400m                     | 200m                     |
|------------------------|--------------------------|--------------------------|--------------------------|--------------------------|--------------------------|--------------------------|--------------------------|
| Section Times          | 1:25.58 [5]<br>(0:13.69) | 1:11.89 [1]<br>(0:10.94) | 1:00.95 [1]<br>(0:11.49) | 0:49.46 [1]<br>(0:11.99) | 0:37.47 [2]<br>(0:12.41) | 0:25.06 [3]<br>(0:12.13) | 0:12.93 [3]<br>(0:12.93) |
| Average Speed [km/h]   | 52.7                     | 65.8                     | 63.2                     | 61.0                     | 59.2                     | 59.2                     | 55.8                     |
| Top Speed [km/h]       | 66.5                     | 66.4                     | 65.7                     | 62.6                     | 60.4                     | 60.6                     | 58.4                     |
| Avg. Dist. to Rail [m] | 11.8                     | 5.6                      | 3.9                      | 3.1                      | 3.0                      | 4.8                      | 2.2                      |
| Avg. Stride Freq. [Hz] | 2.4                      | 2.6                      | 2.5                      | 2.4                      | 2.4                      | 2.4                      | 2.4                      |
| Avg. Stride Length [m] | 5.9                      | 7.0                      | 7.1                      | 7.0                      | 6.8                      | 6.9                      | 6.6                      |

Report Created: Thu 26 December 2024 14:14 GMT+10

[] Ranking at each section and finish

-:--- No data available at this section

NA No data available

Page 9/16