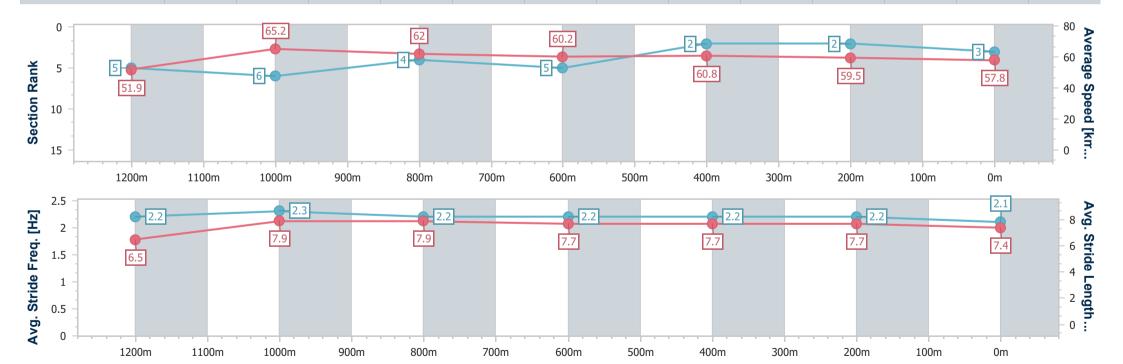

# Horse/Jockey Name Final Rank Fastest Section Time (Section) Top Speed [km/h] (Section) Race State Victory Flame 0:11.08 (1200m) 66.6 (Overall) Finished

# Race 2: SOUTHEAST STAINLESS Maiden Plate - 1400m

26 December 2024 - 13:57

Track Rating: Good 4, Weather: Fine, Rail Position: True

| Section                | Overall                  | 1200m                    | 1000m                    | 800m                     | 600m                     | 400m                     | 200m                     |
|------------------------|--------------------------|--------------------------|--------------------------|--------------------------|--------------------------|--------------------------|--------------------------|
| Section Times          | 1:25.08 [3]<br>(0:13.85) | 1:11.23 [5]<br>(0:11.08) | 1:00.15 [6]<br>(0:11.67) | 0:48.48 [4]<br>(0:12.02) | 0:36.46 [5]<br>(0:11.89) | 0:24.57 [2]<br>(0:12.11) | 0:12.46 [2]<br>(0:12.46) |
| Average Speed [km/h]   | 51.9                     | 65.2                     | 62.0                     | 60.2                     | 60.8                     | 59.5                     | 57.8                     |
| Top Speed [km/h]       | 66.6                     | 66.6                     | 63.8                     | 61.3                     | 61.8                     | 61.2                     | 59.3                     |
| Avg. Dist. to Rail [m] | 7.2                      | 3.5                      | 2.8                      | 0.8                      | 1.3                      | 5.1                      | 4.9                      |
| Avg. Stride Freq. [Hz] | 2.2                      | 2.3                      | 2.2                      | 2.2                      | 2.2                      | 2.2                      | 2.1                      |
| Avg. Stride Length [m] | 6.5                      | 7.9                      | 7.9                      | 7.7                      | 7.7                      | 7.7                      | 7.4                      |