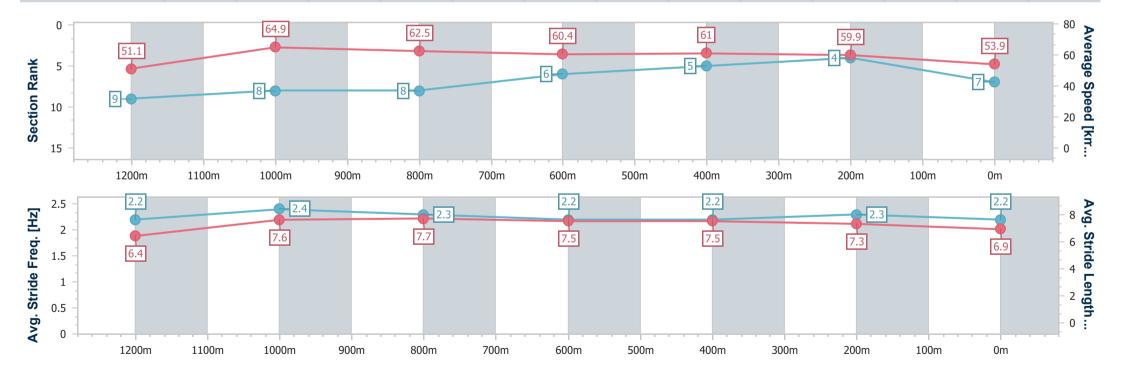

# Horse/Jockey Name Midnight Madness Final Rank 7 Fastest Section Time (Section) 0:11.09 (1200m) Top Speed [km/h] (Section) 66.7 (1200m) Race State Finished

# Race 2: SOUTHEAST STAINLESS Maiden Plate - 1400m

26 December 2024 - 13:57

Track Rating: Good 4, Weather: Fine, Rail Position: True

| Section                | Overall                  | 1200m                    | 1000m                    | 800m                     | 600m                     | 400m                     | 200m                     |
|------------------------|--------------------------|--------------------------|--------------------------|--------------------------|--------------------------|--------------------------|--------------------------|
| Section Times          | 1:26.12 [7]<br>(0:14.10) | 1:12.02 [9]<br>(0:11.09) | 1:00.93 [8]<br>(0:11.60) | 0:49.33 [8]<br>(0:12.02) | 0:37.31 [6]<br>(0:11.92) | 0:25.39 [5]<br>(0:12.03) | 0:13.36 [4]<br>(0:13.36) |
| Average Speed [km/h]   | 51.1                     | 64.9                     | 62.5                     | 60.4                     | 61.0                     | 59.9                     | 53.9                     |
| Top Speed [km/h]       | 66.7                     | 66.7                     | 63.2                     | 62.1                     | 62.6                     | 62.5                     | 56.5                     |
| Avg. Dist. to Rail [m] | 8.3                      | 3.6                      | 2.6                      | 2.0                      | 1.2                      | 3.7                      | 4.5                      |
| Avg. Stride Freq. [Hz] | 2.2                      | 2.4                      | 2.3                      | 2.2                      | 2.2                      | 2.3                      | 2.2                      |
| Avg. Stride Length [m] | 6.4                      | 7.6                      | 7.7                      | 7.5                      | 7.5                      | 7.3                      | 6.9                      |

Report Created: Thu 26 December 2024 14:14 GMT+10

[] Ranking at each section and finish

-:--- No data available at this section