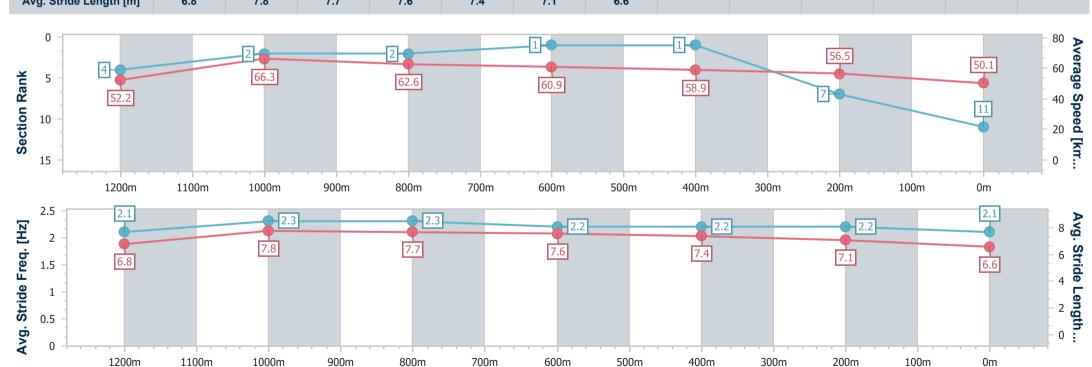

# Horse/Jockey Name Final Rank 11 Fastest Section Time (Section) Top Speed [km/h] (Section) Race State Herecomesantorini 0:10.83 (1200m) 68.2 (1200m) Finished

### **Sunshine Coast QLD Professional**

# Race 2: SOUTHEAST STAINLESS Maiden Plate - 1400m

26 December 2024 - 13:57

Track Rating: Good 4, Weather: Fine, Rail Position: True

| Section                | Overall                   | 1200m                    | 1000m                    | 800m                     | 600m                     | 400m                     | 200m                     |
|------------------------|---------------------------|--------------------------|--------------------------|--------------------------|--------------------------|--------------------------|--------------------------|
| Section Times          | 1:27.35 [11]<br>(0:13.82) | 1:13.53 [4]<br>(0:10.83) | 1:02.70 [2]<br>(0:11.55) | 0:51.15 [2]<br>(0:11.87) | 0:39.28 [1]<br>(0:12.18) | 0:27.10 [1]<br>(0:12.75) | 0:14.35 [7]<br>(0:14.35) |
| Average Speed [km/h]   | 52.2                      | 66.3                     | 62.6                     | 60.9                     | 58.9                     | 56.5                     | 50.1                     |
| Top Speed [km/h]       | 67.6                      | 68.2                     | 64.2                     | 61.5                     | 60.7                     | 58.0                     | 54.4                     |
| Avg. Dist. to Rail [m] | 5.2                       | 2.4                      | 2.4                      | 0.6                      | 0.7                      | 3.0                      | 4.9                      |
| Avg. Stride Freq. [Hz] | 2.1                       | 2.3                      | 2.3                      | 2.2                      | 2.2                      | 2.2                      | 2.1                      |
| Avg. Stride Length [m] | 6.8                       | 7.8                      | 7.7                      | 7.6                      | 7.4                      | 7.1                      | 6.6                      |

Report Created: Thu 26 December 2024 14:14 GMT+10

[] Ranking at each section and finish

-:--- No data available at this section