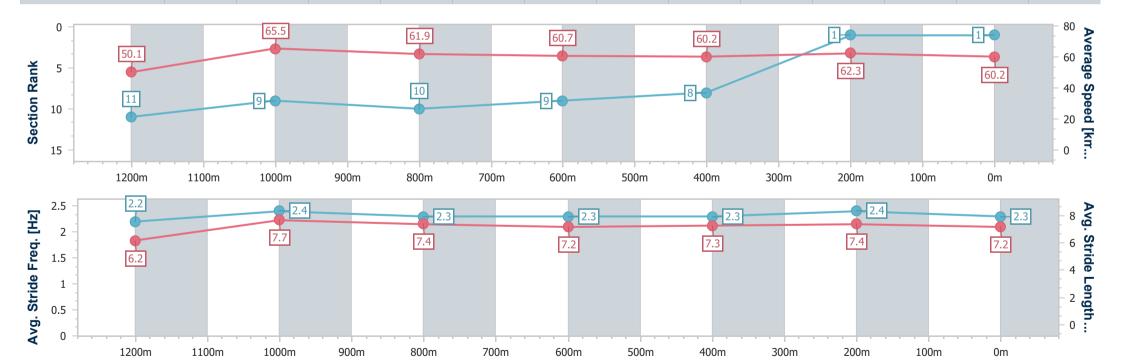

# Horse/Jockey Name Final Rank 1 Fastest Section Time (Section) Top Speed [km/h] (Section) Race State Trapedo 0:10.99 (1200m) 66.9 (1200m) Finished

# Race 2: SOUTHEAST STAINLESS Maiden Plate - 1400m

26 December 2024 - 13:57

Track Rating: Good 4, Weather: Fine, Rail Position: True

| Section                | Overall                  | 1200m                     | 1000m                    | 800m                      | 600m                     | 400m                     | 200m                     |
|------------------------|--------------------------|---------------------------|--------------------------|---------------------------|--------------------------|--------------------------|--------------------------|
| Section Times          | 1:24.60 [1]<br>(0:14.37) | 1:10.23 [11]<br>(0:10.99) | 0:59.24 [9]<br>(0:11.70) | 0:47.54 [10]<br>(0:11.98) | 0:35.56 [9]<br>(0:12.04) | 0:23.52 [8]<br>(0:11.53) | 0:11.99 [1]<br>(0:11.99) |
| Average Speed [km/h]   | 50.1                     | 65.5                      | 61.9                     | 60.7                      | 60.2                     | 62.3                     | 60.2                     |
| Top Speed [km/h]       | 64.5                     | 66.9                      | 63.9                     | 61.9                      | 61.4                     | 63.5                     | 62.8                     |
| Avg. Dist. to Rail [m] | 9.8                      | 3.4                       | 2.2                      | 1.4                       | 1.0                      | 6.0                      | 5.0                      |
| Avg. Stride Freq. [Hz] | 2.2                      | 2.4                       | 2.3                      | 2.3                       | 2.3                      | 2.4                      | 2.3                      |
| Avg. Stride Length [m] | 6.2                      | 7.7                       | 7.4                      | 7.2                       | 7.3                      | 7.4                      | 7.2                      |