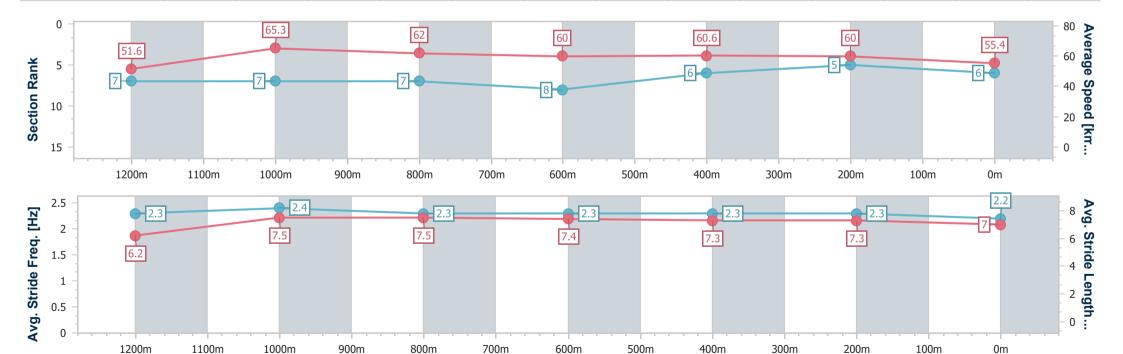

### 

# Race 2: SOUTHEAST STAINLESS Maiden Plate - 1400m

26 December 2024 - 13:57

Track Rating: Good 4, Weather: Fine, Rail Position: True

| Section                | Overall                  | 1200m                    | 1000m                    | 800m                     | 600m                     | 400m                     | 200m                     |
|------------------------|--------------------------|--------------------------|--------------------------|--------------------------|--------------------------|--------------------------|--------------------------|
| Section Times          | 1:25.77 [6]<br>(0:13.99) | 1:11.78 [7]<br>(0:11.03) | 1:00.75 [7]<br>(0:11.68) | 0:49.07 [7]<br>(0:12.11) | 0:36.96 [8]<br>(0:11.97) | 0:24.99 [6]<br>(0:12.02) | 0:12.97 [5]<br>(0:12.97) |
| Average Speed [km/h]   | 51.6                     | 65.3                     | 62.0                     | 60.0                     | 60.6                     | 60.0                     | 55.4                     |
| Top Speed [km/h]       | 66.8                     | 68.8                     | 63.4                     | 60.5                     | 61.0                     | 60.8                     | 58.1                     |
| Avg. Dist. to Rail [m] | 13.4                     | 4.6                      | 2.5                      | 1.2                      | 1.4                      | 5.7                      | 4.8                      |
| Avg. Stride Freq. [Hz] | 2.3                      | 2.4                      | 2.3                      | 2.3                      | 2.3                      | 2.3                      | 2.2                      |
| Avg. Stride Length [m] | 6.2                      | 7.5                      | 7.5                      | 7.4                      | 7.3                      | 7.3                      | 7.0                      |

Report Created: Thu 26 December 2024 14:14 GMT+10

[] Ranking at each section and finish

-:--- No data available at this section