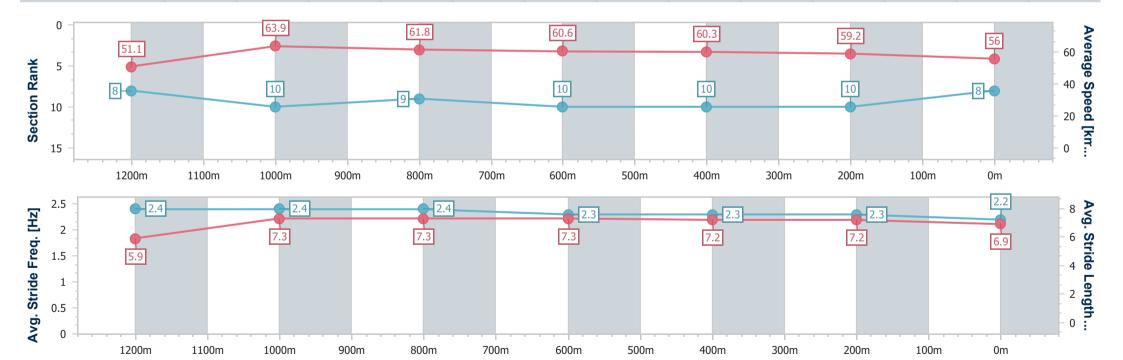

# Horse/Jockey Name Shadow Cruiser Final Rank 8 Fastest Section Time (Section) 0:11.28 (1200m) Top Speed [km/h] (Section) 64.8 (Overall)

Finished

### **Sunshine Coast QLD Professional**

# Race 2: SOUTHEAST STAINLESS Maiden Plate - 1400m

26 December 2024 - 13:57

Track Rating: Good 4, Weather: Fine, Rail Position: True

| Section                | Overall                  | 1200m                    | 1000m                     | 800m                     | 600m                      | 400m                      | 200m                      |
|------------------------|--------------------------|--------------------------|---------------------------|--------------------------|---------------------------|---------------------------|---------------------------|
| Section Times          | 1:26.22 [8]<br>(0:14.09) | 1:12.13 [8]<br>(0:11.28) | 1:00.85 [10]<br>(0:11.68) | 0:49.17 [9]<br>(0:12.05) | 0:37.12 [10]<br>(0:12.10) | 0:25.02 [10]<br>(0:12.16) | 0:12.86 [10]<br>(0:12.86) |
| Average Speed [km/h]   | 51.1                     | 63.9                     | 61.8                      | 60.6                     | 60.3                      | 59.2                      | 56.0                      |
| Top Speed [km/h]       | 64.8                     | 64.8                     | 63.9                      | 61.5                     | 60.7                      | 60.6                      | 58.0                      |
| Avg. Dist. to Rail [m] | 10.7                     | 4.5                      | 3.1                       | 2.4                      | 2.0                       | 6.0                       | 6.6                       |
| Avg. Stride Freq. [Hz] | 2.4                      | 2.4                      | 2.4                       | 2.3                      | 2.3                       | 2.3                       | 2.2                       |
| Avg. Stride Length [m] | 5.9                      | 7.3                      | 7.3                       | 7.3                      | 7.2                       | 7.2                       | 6.9                       |

Report Created: Thu 26 December 2024 14:14 GMT+10

[] Ranking at each section and finish

-:--- No data available at this section

NA No data available

Page 12/16