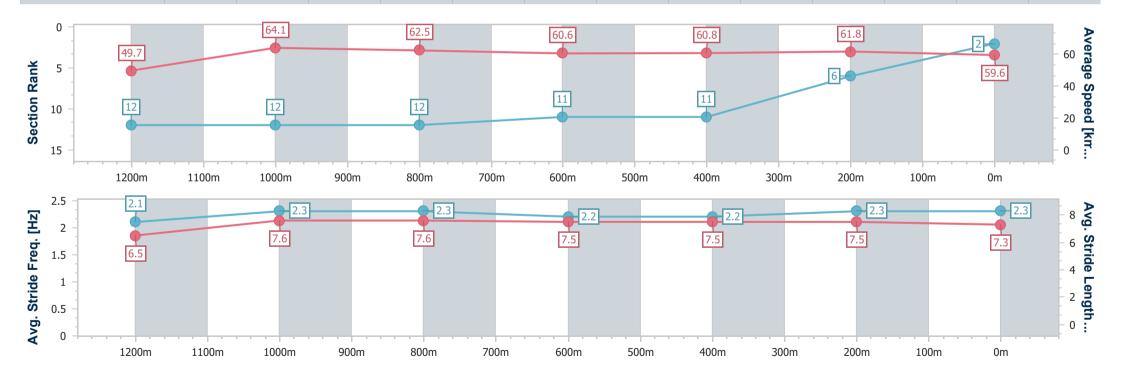

# Horse/Jockey Name Final Rank 2 Fastest Section Time (Section) Top Speed [km/h] (Section) Race State Silvio Dante 2 6:11.24 (1200m) 6:5.5 (1200m) Finished

# Race 2: SOUTHEAST STAINLESS Maiden Plate - 1400m

26 December 2024 - 13:57

Track Rating: Good 4, Weather: Fine, Rail Position: True

| Section                | Overall                  | 1200m                     | 1000m                     | 800m                      | 600m                      | 400m                      | 200m                     |
|------------------------|--------------------------|---------------------------|---------------------------|---------------------------|---------------------------|---------------------------|--------------------------|
| Section Times          | 1:25.00 [2]<br>(0:14.54) | 1:10.46 [12]<br>(0:11.24) | 0:59.22 [12]<br>(0:11.58) | 0:47.64 [12]<br>(0:11.94) | 0:35.70 [11]<br>(0:11.96) | 0:23.74 [11]<br>(0:11.64) | 0:12.10 [6]<br>(0:12.10) |
| Average Speed [km/h]   | 49.7                     | 64.1                      | 62.5                      | 60.6                      | 60.8                      | 61.8                      | 59.6                     |
| Top Speed [km/h]       | 63.2                     | 65.5                      | 64.8                      | 61.9                      | 62.5                      | 63.1                      | 61.3                     |
| Avg. Dist. to Rail [m] | 15.0                     | 3.4                       | 2.1                       | 0.9                       | 1.3                       | 6.2                       | 10.3                     |
| Avg. Stride Freq. [Hz] | 2.1                      | 2.3                       | 2.3                       | 2.2                       | 2.2                       | 2.3                       | 2.3                      |
| Avg. Stride Length [m] | 6.5                      | 7.6                       | 7.6                       | 7.5                       | 7.5                       | 7.5                       | 7.3                      |