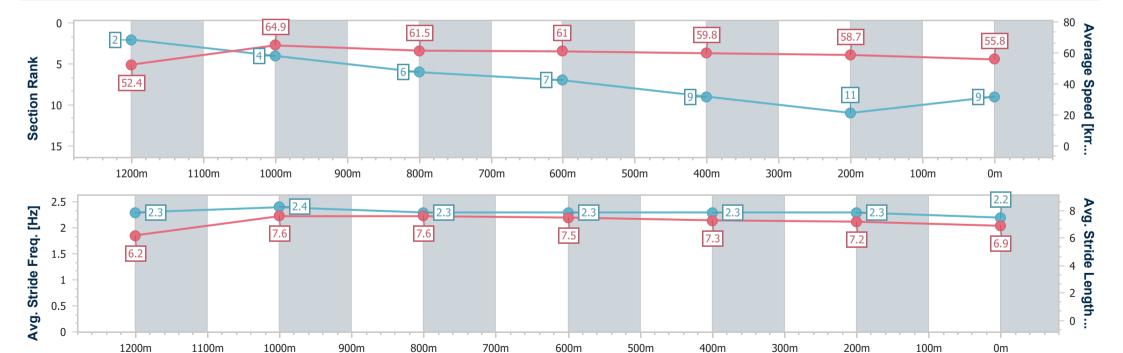

# Horse/Jockey Name Final Rank 9 Fastest Section Time (Section) Top Speed [km/h] (Section) Race State Has Bean 0:11.07 (1200m) 66.6 (1200m) Finished

### **Sunshine Coast QLD Professional**

# Race 2: SOUTHEAST STAINLESS Maiden Plate - 1400m

26 December 2024 - 13:57

Track Rating: Good 4, Weather: Fine, Rail Position: True

| Section                | Overall                  | 1200m                    | 1000m                    | 800m                     | 600m                     | 400m                     | 200m                      |
|------------------------|--------------------------|--------------------------|--------------------------|--------------------------|--------------------------|--------------------------|---------------------------|
| Section Times          | 1:26.36 [9]<br>(0:13.76) | 1:12.60 [2]<br>(0:11.07) | 1:01.53 [4]<br>(0:11.84) | 0:49.69 [6]<br>(0:12.14) | 0:37.55 [7]<br>(0:12.36) | 0:25.19 [9]<br>(0:12.28) | 0:12.91 [11]<br>(0:12.91) |
| Average Speed [km/h]   | 52.4                     | 64.9                     | 61.5                     | 61.0                     | 59.8                     | 58.7                     | 55.8                      |
| Top Speed [km/h]       | 65.9                     | 66.6                     | 63.3                     | 62.1                     | 60.8                     | 59.7                     | 57.1                      |
| Avg. Dist. to Rail [m] | 14.7                     | 8.2                      | 5.0                      | 4.4                      | 4.5                      | 9.4                      | 9.9                       |
| Avg. Stride Freq. [Hz] | 2.3                      | 2.4                      | 2.3                      | 2.3                      | 2.3                      | 2.3                      | 2.2                       |
| Avg. Stride Length [m] | 6.2                      | 7.6                      | 7.6                      | 7.5                      | 7.3                      | 7.2                      | 6.9                       |

Report Created: Thu 26 December 2024 14:14 GMT+10

[] Ranking at each section and finish

-:--- No data available at this section