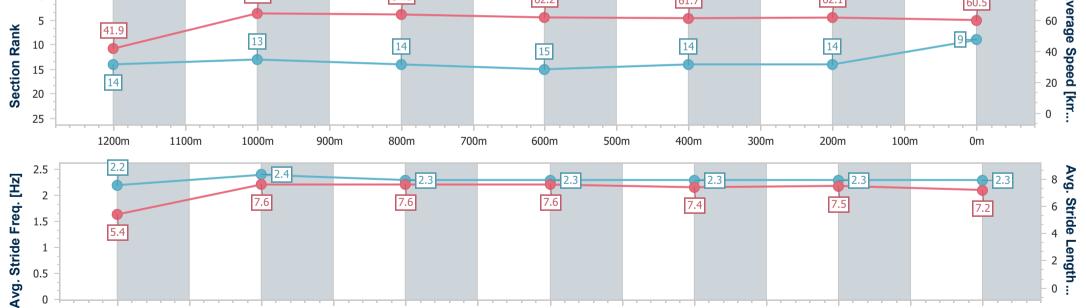

### Aguis Park Gold Coast QLD Professional

Race 8: COASTAL TIPPER HIRE BENCHMARK 65 Handicap - AQUIS PARK 1300m

20 December 2024 - 20:39

Track Rating: Good 4 Weather: Fine Rail Position: +2m Entire

| Nuoc                   | Otato                    |                           | imonou                    |                           |                           |                           |                           | Track Ra | ting: Good 4, W | eather: Fine, R | ail Position: +2r | n Entire |                            |
|------------------------|--------------------------|---------------------------|---------------------------|---------------------------|---------------------------|---------------------------|---------------------------|----------|-----------------|-----------------|-------------------|----------|----------------------------|
| Section                | Overall                  | 1200m                     | 1000m                     | 800m                      | 600m                      | 400m                      | 200m                      |          |                 |                 |                   |          |                            |
| Section Times          | 1:17.34 [6]<br>(0:08.60) | 1:08.74 [13]<br>(0:11.17) | 0:57.57 [15]<br>(0:11.33) | 0:46.24 [15]<br>(0:11.40) | 0:34.84 [14]<br>(0:11.73) | 0:23.11 [15]<br>(0:11.56) | 0:11.55 [15]<br>(0:11.55) |          |                 |                 |                   |          |                            |
| Average Speed [km/h]   | 41.9                     | 64.6                      | 64.9                      | 63.7                      | 61.9                      | 62.9                      | 62.4                      |          |                 |                 |                   |          |                            |
| Top Speed [km/h]       | 60.8                     | 66.2                      | 65.8                      | 64.6                      | 63.5                      | 63.4                      | 63.5                      |          |                 |                 |                   |          |                            |
| Avg. Dist. to Rail [m] | 14.4                     | 6.2                       | 3.4                       | 3.0                       | 1.7                       | 7.7                       | 10.4                      |          |                 |                 |                   |          |                            |
| Avg. Stride Freq. [Hz] | 2.1                      | 2.5                       | 2.4                       | 2.4                       | 2.4                       | 2.4                       | 2.4                       |          |                 |                 |                   |          |                            |
| Avg. Stride Length [m] | 5.5                      | 7.2                       | 7.4                       | 7.4                       | 7.3                       | 7.3                       | 7.2                       |          |                 |                 |                   |          |                            |
| 0 - 41.9 10 - 15 - 13  |                          | 64.6                      |                           | 64.9                      |                           | 63.7                      |                           | 61.9     |                 | 62.9            |                   | 62.4     | 80<br>- 60<br>- 40<br>- 20 |