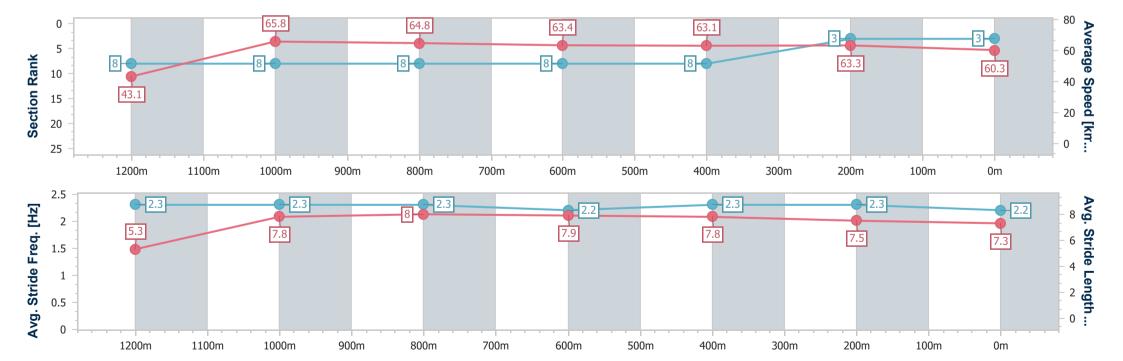

Race 8: COASTAL TIPPER HIRE BENCHMARK 65 Handicap - AQUIS PARK 1300m

20 December 2024 - 20:39

Track Rating: Good 4, Weather: Fine, Rail Position: +2m Entire

| Section                | Overall                  | 1200m                    | 1000m                    | 800m                     | 600m                     | 400m                     | 200m                     |
|------------------------|--------------------------|--------------------------|--------------------------|--------------------------|--------------------------|--------------------------|--------------------------|
| Section Times          | 1:17.24 [4]<br>(0:08.05) | 1:09.19 [2]<br>(0:10.67) | 0:58.52 [1]<br>(0:11.13) | 0:47.39 [1]<br>(0:11.73) | 0:35.66 [1]<br>(0:11.38) | 0:24.28 [1]<br>(0:11.75) | 0:12.53 [1]<br>(0:12.53) |
| Average Speed [km/h]   | 44.7                     | 67.5                     | 65.0                     | 61.8                     | 63.1                     | 61.2                     | 57.5                     |
| Top Speed [km/h]       | 65.6                     | 68.8                     | 66.9                     | 62.5                     | 64.3                     | 62.3                     | 61.4                     |
| Avg. Dist. to Rail [m] | 7.5                      | 3.2                      | 0.9                      | 1.2                      | 0.3                      | 0.3                      | 0.2                      |
| Avg. Stride Freq. [Hz] | 2.3                      | 2.4                      | 2.3                      | 2.3                      | 2.3                      | 2.3                      | 2.2                      |
| Avg. Stride Length [m] | 5.5                      | 7.8                      | 7.7                      | 7.6                      | 7.6                      | 7.4                      | 7.2                      |