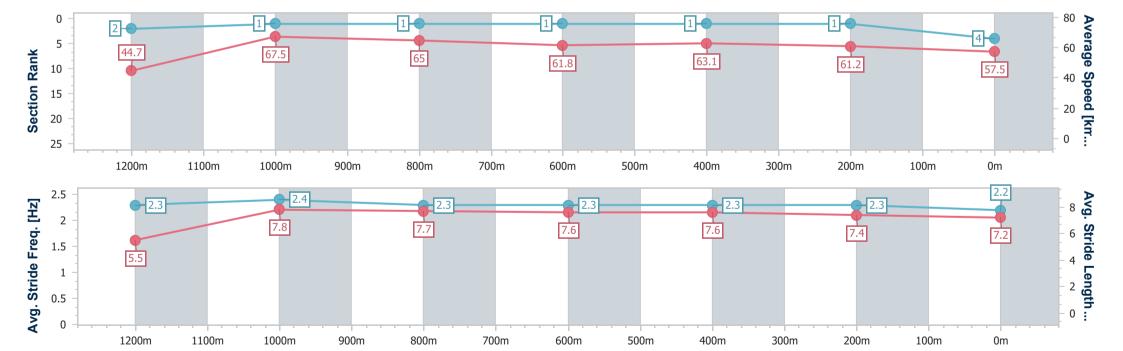

Race 8: COASTAL TIPPER HIRE BENCHMARK 65 Handicap - AQUIS PARK 1300m

20 December 2024 - 20:39

Track Rating: Good 4, Weather: Fine, Rail Position: +2m Entire

| Section                | Overall                  | 1200m                    | 1000m                    | 800m                     | 600m                     | 400m                     | 200m                     |
|------------------------|--------------------------|--------------------------|--------------------------|--------------------------|--------------------------|--------------------------|--------------------------|
| Section Times          | 1:17.24 [4]<br>(0:08.05) | 1:09.19 [2]<br>(0:10.67) | 0:58.52 [1]<br>(0:11.13) | 0:47.39 [1]<br>(0:11.73) | 0:35.66 [1]<br>(0:11.38) | 0:24.28 [1]<br>(0:11.75) | 0:12.53 [1]<br>(0:12.53) |
| Average Speed [km/h]   | 44.7                     | 67.5                     | 65.0                     | 61.8                     | 63.1                     | 61.2                     | 57.5                     |
| Top Speed [km/h]       | 65.6                     | 68.8                     | 66.9                     | 62.5                     | 64.3                     | 62.3                     | 61.4                     |
| Avg. Dist. to Rail [m] | 7.5                      | 3.2                      | 0.9                      | 1.2                      | 0.3                      | 0.3                      | 0.2                      |
| Avg. Stride Freq. [Hz] | 2.3                      | 2.4                      | 2.3                      | 2.3                      | 2.3                      | 2.3                      | 2.2                      |
| Avg. Stride Length [m] | 5.5                      | 7.8                      | 7.7                      | 7.6                      | 7.6                      | 7.4                      | 7.2                      |