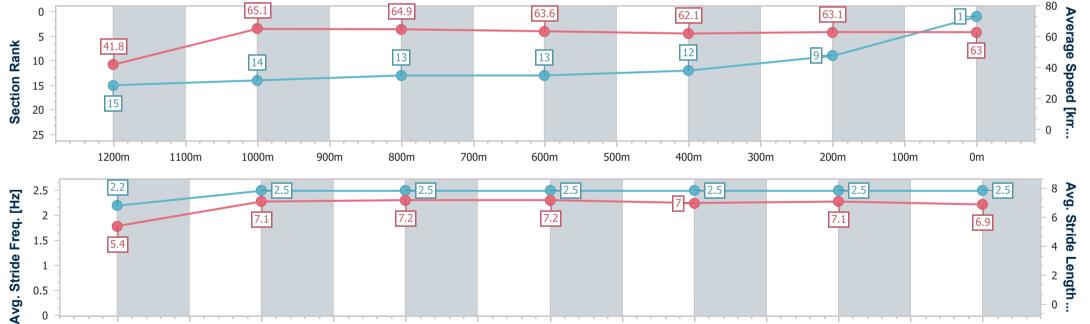

#### Aguis Park Gold Coast QLD Professional

Race 8: COASTAL TIPPER HIRE BENCHMARK 65 Handicap - AQUIS PARK 1300m

20 December 2024 - 20:39

Track Rating: Good 4, Weather: Fine, Rail Position: +2m Entire

| Section                | Overall                  | 1200m                    | 1000m                    | 800m                     | 600m                     | 400m                     | 200m                     |
|------------------------|--------------------------|--------------------------|--------------------------|--------------------------|--------------------------|--------------------------|--------------------------|
| Section Times          | 1:17.02 [2]<br>(0:08.18) | 1:08.84 [4]<br>(0:10.85) | 0:57.99 [4]<br>(0:11.23) | 0:46.76 [4]<br>(0:11.56) | 0:35.20 [3]<br>(0:11.51) | 0:23.69 [2]<br>(0:11.63) | 0:12.06 [2]<br>(0:12.06) |
| Average Speed [km/h]   | 43.9                     | 66.6                     | 64.8                     | 63.1                     | 62.9                     | 62.1                     | 59.6                     |
| Top Speed [km/h]       | 64.2                     | 67.1                     | 65.8                     | 64.5                     | 64.0                     | 62.6                     | 61.4                     |
| Avg. Dist. to Rail [m] | 9.1                      | 5.2                      | 2.9                      | 2.7                      | 1.2                      | 1.8                      | 2.7                      |
| Avg. Stride Freq. [Hz] | 2.3                      | 2.5                      | 2.4                      | 2.3                      | 2.4                      | 2.4                      | 2.3                      |
| Avg. Stride Length [m] | 5.4                      | 7.5                      | 7.6                      | 7.5                      | 7.3                      | 7.2                      | 7.1                      |