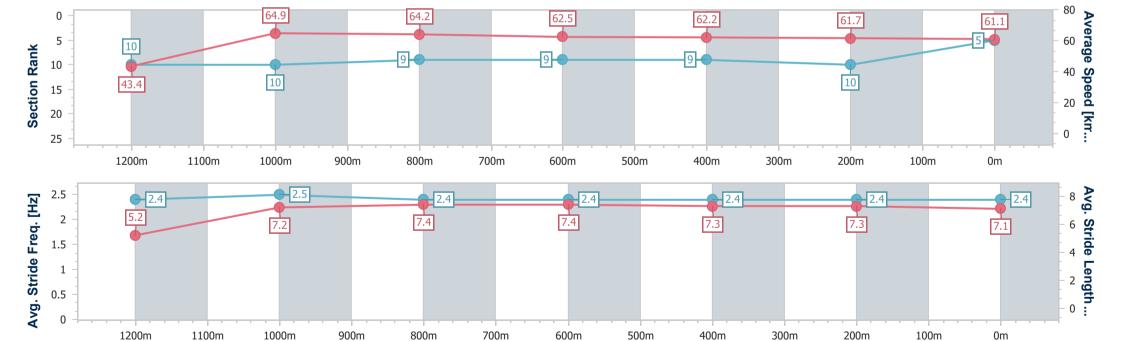

Race 8: COASTAL TIPPER HIRE BENCHMARK 65 Handicap - AQUIS PARK 1300m

20 December 2024 - 20:39

Track Rating: Good 4, Weather: Fine, Rail Position: +2m Entire

| Section                | Overall                  | 1200m                     | 1000m                     | 800m                     | 600m                     | 400m                     | 200m                      |
|------------------------|--------------------------|---------------------------|---------------------------|--------------------------|--------------------------|--------------------------|---------------------------|
| Section Times          | 1:17.30 [5]<br>(0:08.32) | 1:08.98 [10]<br>(0:11.11) | 0:57.87 [10]<br>(0:11.20) | 0:46.67 [9]<br>(0:11.60) | 0:35.07 [9]<br>(0:11.58) | 0:23.49 [9]<br>(0:11.67) | 0:11.82 [10]<br>(0:11.82) |
| Average Speed [km/h]   | 43.4                     | 64.9                      | 64.2                      | 62.5                     | 62.2                     | 61.7                     | 61.1                      |
| Top Speed [km/h]       | 62.5                     | 66.4                      | 65.3                      | 63.8                     | 63.8                     | 63.0                     | 61.9                      |
| Avg. Dist. to Rail [m] | 1.5                      | 0.8                       | 1.0                       | 1.1                      | 0.5                      | 3.2                      | 6.3                       |
| Avg. Stride Freq. [Hz] | 2.4                      | 2.5                       | 2.4                       | 2.4                      | 2.4                      | 2.4                      | 2.4                       |
| Avg. Stride Length [m] | 5.2                      | 7.2                       | 7.4                       | 7.4                      | 7.3                      | 7.3                      | 7.1                       |