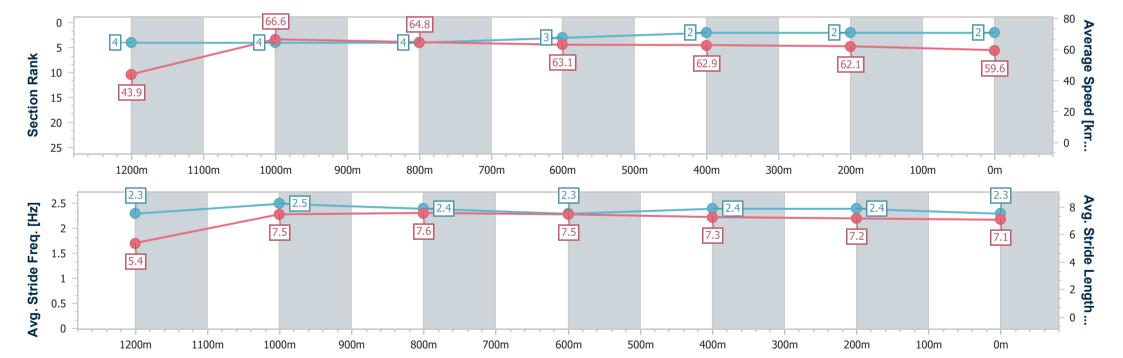

### Aguis Park Gold Coast QLD Professional

Race 8: COASTAL TIPPER HIRE BENCHMARK 65 Handicap - AQUIS PARK 1300m

20 December 2024 - 20:39

Track Rating: Good 4, Weather: Fine, Rail Position: +2m Entire

| Section                | Overall                  | 1200m                    | 1000m                    | 800m                     | 600m                     | 400m                     | 200m                     |
|------------------------|--------------------------|--------------------------|--------------------------|--------------------------|--------------------------|--------------------------|--------------------------|
| Section Times          | 1:17.04 [3]<br>(0:08.31) | 1:08.73 [8]<br>(0:10.99) | 0:57.74 [8]<br>(0:11.29) | 0:46.45 [8]<br>(0:11.55) | 0:34.90 [8]<br>(0:11.57) | 0:23.33 [8]<br>(0:11.45) | 0:11.88 [3]<br>(0:11.88) |
| Average Speed [km/h]   | 43.1                     | 65.8                     | 64.8                     | 63.4                     | 63.1                     | 63.3                     | 60.3                     |
| Top Speed [km/h]       | 62.8                     | 67.1                     | 66.1                     | 64.8                     | 64.5                     | 64.4                     | 64.6                     |
| Avg. Dist. to Rail [m] | 6.8                      | 3.8                      | 3.7                      | 3.7                      | 2.6                      | 4.6                      | 5.8                      |
| Avg. Stride Freq. [Hz] | 2.3                      | 2.3                      | 2.3                      | 2.2                      | 2.3                      | 2.3                      | 2.2                      |
| Avg. Stride Length [m] | 5.3                      | 7.8                      | 8.0                      | 7.9                      | 7.8                      | 7.5                      | 7.3                      |