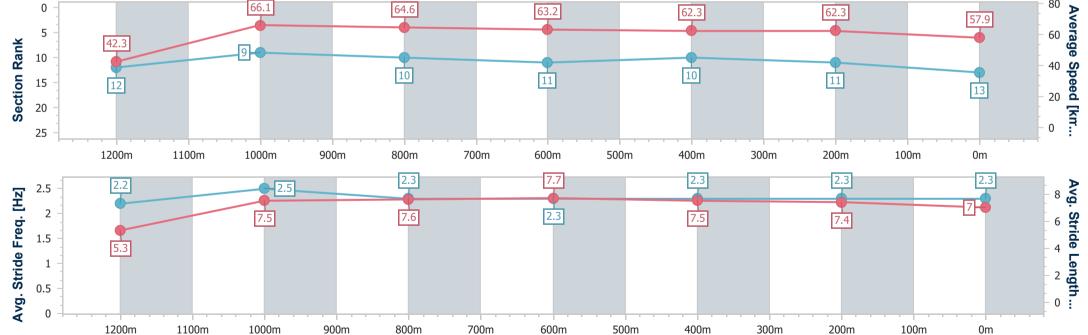

Race 8: COASTAL TIPPER HIRE BENCHMARK 65 Handicap - AQUIS PARK 1300m

20 December 2024 - 20:39

Track Rating: Good 4, Weather: Fine, Rail Position: +2m Entire

| Section                | Overall                   | 1200m                     | 1000m                    | 800m                      | 600m                      | 400m | 200m |      |      |      |      |
|------------------------|---------------------------|---------------------------|--------------------------|---------------------------|---------------------------|------|------|------|------|------|------|
| Section Times          | 1:17.98 [13]<br>(0:08.50) | 1:09.48 [12]<br>(0:10.91) | 0:58.57 [9]<br>(0:11.33) | 0:47.24 [10]<br>(0:11.55) | 0:35.69 [11]<br>(0:11.61) |      |      |      |      |      |      |
| Average Speed [km/h]   | 42.3                      | 66.1                      | 64.6                     | 63.2                      | 62.3                      | 62.3 | 57.9 |      |      |      |      |
| Top Speed [km/h]       | 62.9                      | 67.2                      | 65.3                     | 64.4                      | 63.1                      | 63.2 | 61.3 |      |      |      |      |
| Avg. Dist. to Rail [m] | 3.8                       | 2.8                       | 2.6                      | 3.2                       | 1.8                       | 5.7  | 8.6  |      |      |      |      |
| Avg. Stride Freq. [Hz] | 2.2                       | 2.5                       | 2.3                      | 2.3                       | 2.3                       | 2.3  | 2.3  |      |      |      |      |
| Avg. Stride Length [m] | 5.3                       | 7.5                       | 7.6                      | 7.7                       | 7.5                       | 7.4  | 7.0  |      |      |      |      |
|                        |                           | 66.4                      |                          |                           |                           |      |      |      |      |      | - 80 |
| 0 -                    |                           | 66.1                      |                          | 64.6                      |                           | 63.2 |      | 62.3 | 62.3 | 57.9 | - 60 |