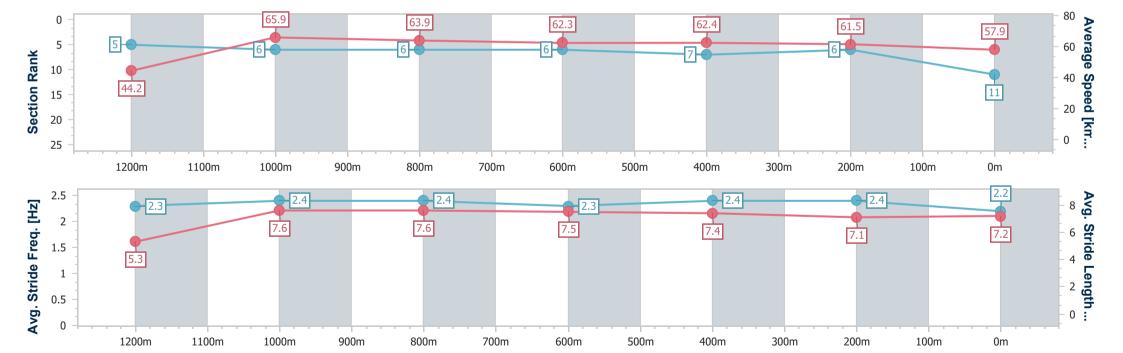

# Aguis Park Gold Coast QLD Professional

Race 8: COASTAL TIPPER HIRE BENCHMARK 65 Handicap - AQUIS PARK 1300m

20 December 2024 - 20:39

Track Rating: Good 4, Weather: Fine, Rail Position: +2m Entire

| Section                | Overall                   | 1200m                    | 1000m                    | 800m                     | 600m                     | 400m                     | 200m                     |
|------------------------|---------------------------|--------------------------|--------------------------|--------------------------|--------------------------|--------------------------|--------------------------|
| Section Times          | 1:17.77 [11]<br>(0:08.22) | 1:09.55 [5]<br>(0:10.93) | 0:58.62 [6]<br>(0:11.29) | 0:47.33 [6]<br>(0:11.62) | 0:35.71 [6]<br>(0:11.55) | 0:24.16 [7]<br>(0:11.72) | 0:12.44 [6]<br>(0:12.44) |
| Average Speed [km/h]   | 44.2                      | 65.9                     | 63.9                     | 62.3                     | 62.4                     | 61.5                     | 57.9                     |
| Top Speed [km/h]       | 63.4                      | 67.2                     | 66.3                     | 64.2                     | 64.2                     | 63.2                     | 58.8                     |
| Avg. Dist. to Rail [m] | 3.0                       | 1.6                      | 1.0                      | 1.1                      | 0.4                      | 1.8                      | 2.4                      |
| Avg. Stride Freq. [Hz] | 2.3                       | 2.4                      | 2.4                      | 2.3                      | 2.4                      | 2.4                      | 2.2                      |
| Avg. Stride Length [m] | 5.3                       | 7.6                      | 7.6                      | 7.5                      | 7.4                      | 7.1                      | 7.2                      |