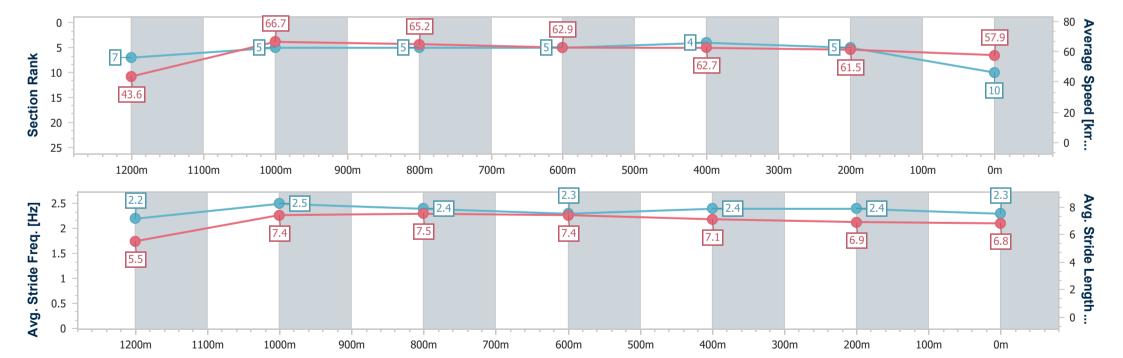

### Aguis Park Gold Coast QLD Professional

Race 8: COASTAL TIPPER HIRE BENCHMARK 65 Handicap - AQUIS PARK 1300m

20 December 2024 - 20:39

Track Rating: Good 4, Weather: Fine, Rail Position: +2m Entire

| Section                | Overall                   | 1200m                    | 1000m                    | 800m                     | 600m                     | 400m                     | 200m                     |
|------------------------|---------------------------|--------------------------|--------------------------|--------------------------|--------------------------|--------------------------|--------------------------|
| Section Times          | 1:17.70 [10]<br>(0:08.30) | 1:09.40 [7]<br>(0:10.77) | 0:58.63 [5]<br>(0:11.20) | 0:47.43 [5]<br>(0:11.62) | 0:35.81 [5]<br>(0:11.58) | 0:24.23 [4]<br>(0:11.79) | 0:12.44 [5]<br>(0:12.44) |
| Average Speed [km/h]   | 43.6                      | 66.7                     | 65.2                     | 62.9                     | 62.7                     | 61.5                     | 57.9                     |
| Top Speed [km/h]       | 62.3                      | 68.5                     | 67.5                     | 64.5                     | 64.4                     | 63.5                     | 60.9                     |
| Avg. Dist. to Rail [m] | 10.4                      | 4.4                      | 3.0                      | 2.8                      | 2.1                      | 5.1                      | 4.6                      |
| Avg. Stride Freq. [Hz] | 2.2                       | 2.5                      | 2.4                      | 2.3                      | 2.4                      | 2.4                      | 2.3                      |
| Avg. Stride Length [m] | 5.5                       | 7.4                      | 7.5                      | 7.4                      | 7.1                      | 6.9                      | 6.8                      |