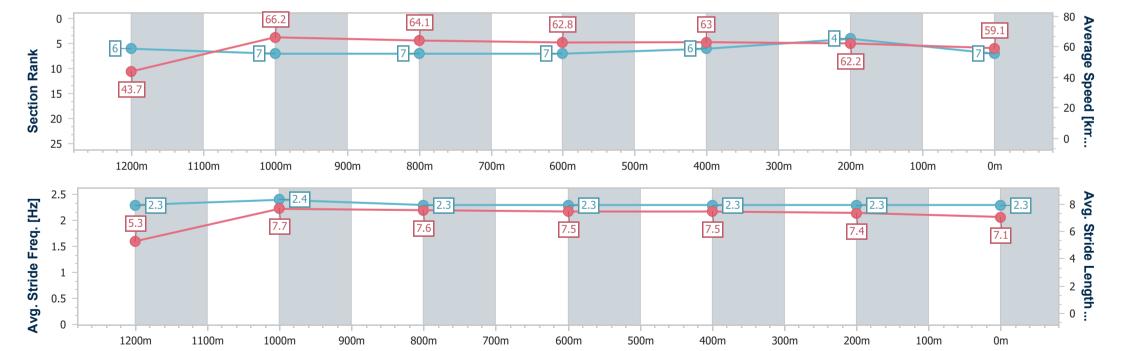

Race 8: COASTAL TIPPER HIRE BENCHMARK 65 Handicap - AQUIS PARK 1300m

20 December 2024 - 20:39

Track Rating: Good 4, Weather: Fine, Rail Position: +2m Entire

| Section                | Overall                  | 1200m                    | 1000m                    | 800m                     | 600m                     | 400m                     | 200m                     |
|------------------------|--------------------------|--------------------------|--------------------------|--------------------------|--------------------------|--------------------------|--------------------------|
| Section Times          | 1:17.38 [7]<br>(0:08.24) | 1:09.14 [6]<br>(0:10.92) | 0:58.22 [7]<br>(0:11.34) | 0:46.88 [7]<br>(0:11.56) | 0:35.32 [7]<br>(0:11.53) | 0:23.79 [6]<br>(0:11.63) | 0:12.16 [4]<br>(0:12.16) |
| Average Speed [km/h]   | 43.7                     | 66.2                     | 64.1                     | 62.8                     | 63.0                     | 62.2                     | 59.1                     |
| Top Speed [km/h]       | 63.6                     | 67.6                     | 65.3                     | 64.4                     | 63.7                     | 63.1                     | 60.8                     |
| Avg. Dist. to Rail [m] | 4.4                      | 2.9                      | 2.3                      | 2.5                      | 1.0                      | 3.4                      | 2.8                      |
| Avg. Stride Freq. [Hz] | 2.3                      | 2.4                      | 2.3                      | 2.3                      | 2.3                      | 2.3                      | 2.3                      |
| Avg. Stride Length [m] | 5.3                      | 7.7                      | 7.6                      | 7.5                      | 7.5                      | 7.4                      | 7.1                      |