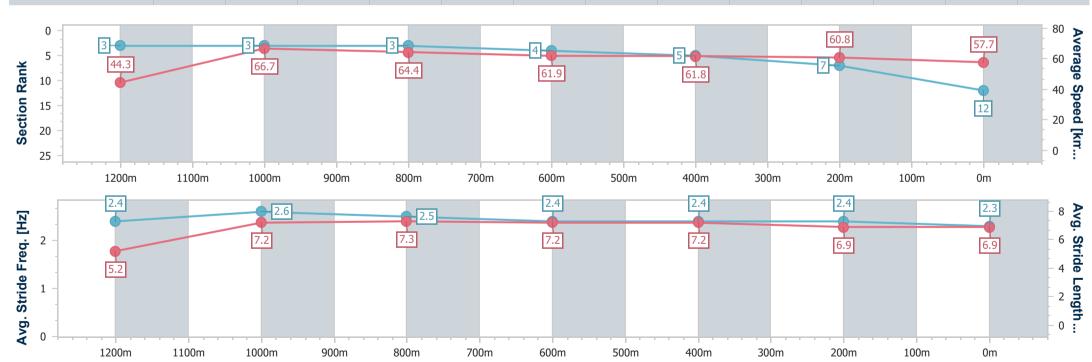

Race 8: COASTAL TIPPER HIRE BENCHMARK 65 Handicap - AQUIS PARK 1300m

20 December 2024 - 20:39

Track Rating: Good 4, Weather: Fine, Rail Position: +2m Entire

| Section                | Overall                   | 1200m                    | 1000m                    | 800m                     | 600m                     | 400m                     | 200m                     |
|------------------------|---------------------------|--------------------------|--------------------------|--------------------------|--------------------------|--------------------------|--------------------------|
| Section Times          | 1:17.85 [12]<br>(0:08.13) | 1:09.72 [3]<br>(0:10.78) | 0:58.94 [3]<br>(0:11.29) | 0:47.65 [3]<br>(0:11.67) | 0:35.98 [4]<br>(0:11.65) | 0:24.33 [5]<br>(0:11.84) | 0:12.49 [7]<br>(0:12.49) |
| Average Speed [km/h]   | 44.3                      | 66.7                     | 64.4                     | 61.9                     | 61.8                     | 60.8                     | 57.7                     |
| Top Speed [km/h]       | 64.8                      | 68.2                     | 65.4                     | 64.4                     | 62.8                     | 64.6                     | 59.8                     |
| Avg. Dist. to Rail [m] | 5.8                       | 3.1                      | 1.6                      | 2.0                      | 0.6                      | 0.3                      | 0.2                      |
| Avg. Stride Freq. [Hz] | 2.4                       | 2.6                      | 2.5                      | 2.4                      | 2.4                      | 2.4                      | 2.3                      |
| Avg. Stride Length [m] | 5.2                       | 7.2                      | 7.3                      | 7.2                      | 7.2                      | 6.9                      | 6.9                      |