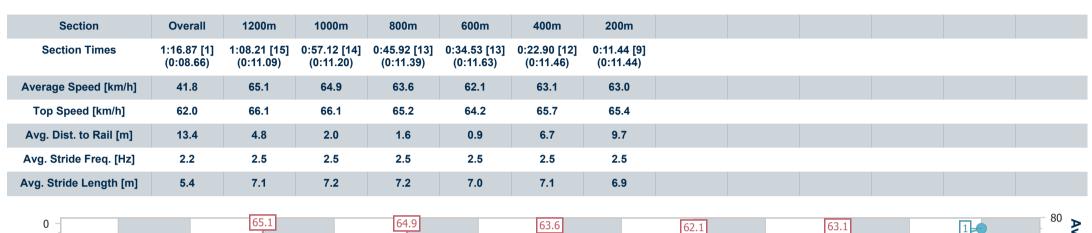

# Race 8: COASTAL TIPPER HIRE BENCHMARK 65 Handicap - 1300m

20 December 2024 - 20:39

Track Rating: Good 4, Weather: Fine, Rail Position: +2m Entire

| Sectio<br>Field 1 |     | s                  |         |                     |                    | Overall<br>1:16.87<br>(0:08.03) | 1200m<br>1:08.84<br>(0:10.69) | 1000m<br>0:58.15<br>(0:11.13) | 800m<br>0:47.02<br>(0:11.73) | 600m<br>0:35.29<br>(0:11.38) | 400m<br>0:23.91<br>(0:11.75) | Last 600m<br>0:35.29 |                           |
|-------------------|-----|--------------------|---------|---------------------|--------------------|---------------------------------|-------------------------------|-------------------------------|------------------------------|------------------------------|------------------------------|----------------------|---------------------------|
| Rank              | TAE | 3 Horse/Jockey     | Barrier | Top Speed<br>[km/h] | Fastest<br>Section |                                 |                               |                               |                              |                              |                              |                      | Distance<br>Travelled [m] |
| 11                | 23  | ROLLING ROCK       | 2       | 67.2                | 0:08.22            | 1:17.77 [11]                    | 1:09.55 [5]                   | 0:58.62 [6]                   | 0:47.33 [6]                  | 0:35.71 [6]                  | 0:24.16 [7]                  | 0:35.71              | -3                        |
|                   |     | Madeleine Wishart  |         | 1200m               | Overall            | (0:08.22)                       | (0:10.93)                     | (0:11.29)                     | (0:11.62)                    | (0:11.55)                    | (0:11.72)                    |                      |                           |
| 12                | 18  | WHISKEY DANCER     | 5       | 68.2                | 0:08.13            | 1:17.85 [12]                    | 1:09.72 [3]                   | 0:58.94 [3]                   | 0:47.65 [3]                  | 0:35.98 [4]                  | 0:24.33 [5]                  | 0:35.98              | -3                        |
|                   |     | Taylor Marshall    |         | 1200m               | Overall            | (0:08.13)                       | (0:10.78)                     | (0:11.29)                     | (0:11.67)                    | (0:11.65)                    | (0:11.84)                    |                      |                           |
| 13                | 10  | NEW LEVEL          | 3       | 67.2                | 0:08.50            | 1:17.98 [13]                    | 1:09.48 [12]                  | 0:58.57 [9]                   | 0:47.24 [10]                 | 0:35.69 [11]                 | 0:24.08 [10]                 | 0:35.69              | +3                        |
|                   |     | Kyle Wilson-Taylor |         | 1200m               | Overall            | (0:08.50)                       | (0:10.91)                     | (0:11.33)                     | (0:11.55)                    | (0:11.61)                    | (0:11.66)                    |                      |                           |
| 14                | 12  | BLACK MINTO        | 12      | 69.1                | 0:08.03            | 1:18.17 [14]                    | 1:10.14 [1]                   | 0:59.43 [2]                   | 0:48.15 [2]                  | 0:36.48 [2]                  | 0:24.79 [3]                  | 0:36.48              | +0                        |
|                   |     | Noel Callow        |         | 1200m               | Overall            | (0:08.03)                       | (0:10.71)                     | (0:11.28)                     | (0:11.67)                    | (0:11.69)                    | (0:12.02)                    |                      |                           |
| 15                | 7   | DISSELATION        | 13      | 66.8                | 0:08.35            | 1:18.20 [15]                    | 1:09.85 [11]                  | 0:58.62 [12]                  | 0:47.36 [12]                 | 0:35.86 [12]                 | 0:24.28 [11]                 | 0:35.86              | +4                        |
|                   |     | Boris Thornton     |         | 1200m               | Overall            | (0:08.35)                       | (0:11.23)                     | (0:11.26)                     | (0:11.50)                    | (0:11.58)                    | (0:11.70)                    |                      |                           |

# Race 8: COASTAL TIPPER HIRE BENCHMARK 65 Handicap - 1300m

20 December 2024 - 20:39

Track Rating: Good 4, Weather: Fine, Rail Position: +2m Entire

| Section Field |     | ;                    |         |                     |                    | 200m<br>0:12.16<br>(0:12.16) |         |  | Last 600m<br>0:35.29 |                           |
|---------------|-----|----------------------|---------|---------------------|--------------------|------------------------------|---------|--|----------------------|---------------------------|
| Rank          | TAB | B Horse/Jockey       | Barrier | Top Speed<br>[km/h] | Fastest<br>Section |                              | Margin  |  |                      | Distance<br>Travelled [m] |
| 1             | 3   | LADY SHOTGUN         | 14      | 66.1                | 0:08.66            | 0:11.44 [9]                  | 1:16.87 |  | 0:34.53              |                           |
|               |     | Jasper Franklin      |         | 1000m               | Overall            | (0:11.44)                    |         |  |                      |                           |
| 2             | 2   | TREPORTI             | 9       | 67.1                | 0:08.18            | 0:12.06 [2]                  | 0.8L    |  | 0:35.20              | +1                        |
|               |     | Emily Lang           |         | 1200m               | Overall            | (0:12.06)                    |         |  |                      |                           |
| 3             | 4   | FLYING BIRDS         | 7       | 67.1                | 0:08.31            | 0:11.88 [3]                  | 0.9L    |  | 0:34.90              | +4                        |
|               |     | Dan McGillivray      |         | 1200m               | Overall            | (0:11.88)                    |         |  |                      |                           |
| 4             | 17  | SILVA 'N' SUAVE      | 8       | 68.8                | 0:08.05            | 0:12.53 [1]                  | 1.9L    |  | 0:35.66              | -5                        |
|               |     | Brandon Lerena       |         | 1200m               | Overall            | (0:12.53)                    |         |  |                      |                           |
| 5             | 24  | GRAND METEOR         | 1       | 66.4                | 0:08.32            | 0:11.82 [10]                 | 2.1L    |  | 0:35.07              | -4                        |
|               |     | Ryan Maloney         |         | 1200m               | Overall            | (0:11.82)                    |         |  |                      |                           |
| 6             | 6   | CABSAV               | 15      | 66.2                | 0:08.60            | 0:11.55 [15]                 | 2.3L    |  | 0:34.84              | +4                        |
|               |     | Courtney Bellamy     |         | 1200m               | Overall            | (0:11.55)                    |         |  |                      |                           |
| 7             | 22  | MISS TRUSTFUL        | 4       | 67.6                | 0:08.24            | 0:12.16 [4]                  | 2.5L    |  | 0:35.32              | +0                        |
|               |     | Jason Collett        |         | 1200m               | Overall            | (0:12.16)                    |         |  |                      |                           |
| 8             | 8   | HALFAHOPE            | 16      | 66.6                | 0:08.31            | 0:12.03 [12]                 | 3.8L    |  | 0:35.35              | +6                        |
|               |     | Andrew Mallyon       |         | 1000m               | Overall            | (0:12.03)                    |         |  |                      |                           |
| 9             | 14  | BETTER YET           | 6       | 65.8                | 0:08.62            | 0:11.93 [14]                 | 3.9L    |  | 0:35.12              | -7                        |
|               |     | Jag Guthmann-Chester |         | 1200m               | Overall            | (0:11.93)                    |         |  |                      |                           |
| 10            | 13  | MORE LOVE            | 11      | 68.5                | 0:08.30            | 0:12.44 [5]                  | 4.1L    |  | 0:35.81              | +3                        |
|               |     | Rikki Jamieson       |         | 1200m               | Overall            | (0:12.44)                    |         |  |                      |                           |