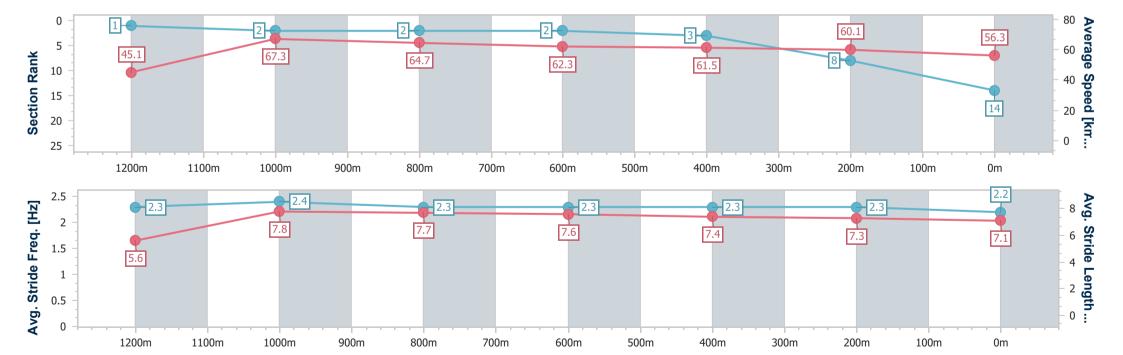

Race 8: COASTAL TIPPER HIRE BENCHMARK 65 Handicap - AQUIS PARK 1300m

20 December 2024 - 20:39

Track Rating: Good 4, Weather: Fine, Rail Position: +2m Entire

| Section                | Overall                   | 1200m                    | 1000m                    | 800m                     | 600m                     | 400m                     | 200m                     |
|------------------------|---------------------------|--------------------------|--------------------------|--------------------------|--------------------------|--------------------------|--------------------------|
| Section Times          | 1:18.17 [14]<br>(0:08.03) | 1:10.14 [1]<br>(0:10.71) | 0:59.43 [2]<br>(0:11.28) | 0:48.15 [2]<br>(0:11.67) | 0:36.48 [2]<br>(0:11.69) | 0:24.79 [3]<br>(0:12.02) | 0:12.77 [8]<br>(0:12.77) |
| Average Speed [km/h]   | 45.1                      | 67.3                     | 64.7                     | 62.3                     | 61.5                     | 60.1                     | 56.3                     |
| Top Speed [km/h]       | 63.7                      | 69.1                     | 66.4                     | 63.8                     | 62.5                     | 62.1                     | 59.7                     |
| Avg. Dist. to Rail [m] | 11.4                      | 5.5                      | 2.8                      | 2.5                      | 0.4                      | 0.9                      | 1.1                      |
| Avg. Stride Freq. [Hz] | 2.3                       | 2.4                      | 2.3                      | 2.3                      | 2.3                      | 2.3                      | 2.2                      |
| Avg. Stride Length [m] | 5.6                       | 7.8                      | 7.7                      | 7.6                      | 7.4                      | 7.3                      | 7.1                      |