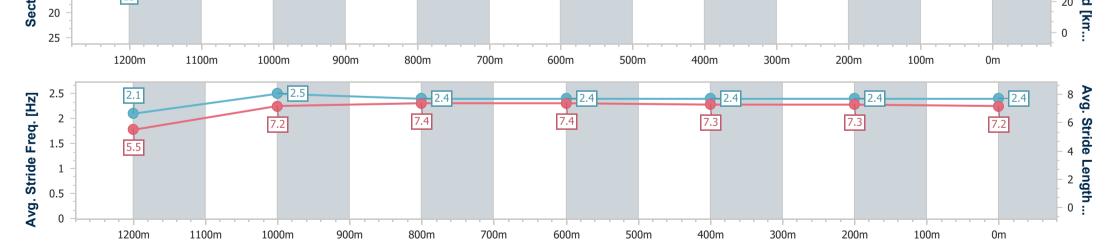

### Aguis Park Gold Coast QLD Professional

Race 8: COASTAL TIPPER HIRE BENCHMARK 65 Handicap - AQUIS PARK 1300m

20 December 2024 - 20:39

Track Rating: Good 4 Weather: Fine Rail Position: +2m Entire

| Nuoc                   | Otato                    |                           | imonou                    |                           |                           |                           |                           | Track Ra | ting: Good 4, W | eather: Fine, R | ail Position: +2r | n Entire |                            |
|------------------------|--------------------------|---------------------------|---------------------------|---------------------------|---------------------------|---------------------------|---------------------------|----------|-----------------|-----------------|-------------------|----------|----------------------------|
| Section                | Overall                  | 1200m                     | 1000m                     | 800m                      | 600m                      | 400m                      | 200m                      |          |                 |                 |                   |          |                            |
| Section Times          | 1:17.34 [6]<br>(0:08.60) | 1:08.74 [13]<br>(0:11.17) | 0:57.57 [15]<br>(0:11.33) | 0:46.24 [15]<br>(0:11.40) | 0:34.84 [14]<br>(0:11.73) | 0:23.11 [15]<br>(0:11.56) | 0:11.55 [15]<br>(0:11.55) |          |                 |                 |                   |          |                            |
| Average Speed [km/h]   | 41.9                     | 64.6                      | 64.9                      | 63.7                      | 61.9                      | 62.9                      | 62.4                      |          |                 |                 |                   |          |                            |
| Top Speed [km/h]       | 60.8                     | 66.2                      | 65.8                      | 64.6                      | 63.5                      | 63.4                      | 63.5                      |          |                 |                 |                   |          |                            |
| Avg. Dist. to Rail [m] | 14.4                     | 6.2                       | 3.4                       | 3.0                       | 1.7                       | 7.7                       | 10.4                      |          |                 |                 |                   |          |                            |
| Avg. Stride Freq. [Hz] | 2.1                      | 2.5                       | 2.4                       | 2.4                       | 2.4                       | 2.4                       | 2.4                       |          |                 |                 |                   |          |                            |
| Avg. Stride Length [m] | 5.5                      | 7.2                       | 7.4                       | 7.4                       | 7.3                       | 7.3                       | 7.2                       |          |                 |                 |                   |          |                            |
| 0 - 41.9 10 - 15 - 13  |                          | 64.6                      |                           | 64.9                      |                           | 63.7                      |                           | 61.9     |                 | 62.9            |                   | 62.4     | 80<br>- 60<br>- 40<br>- 20 |