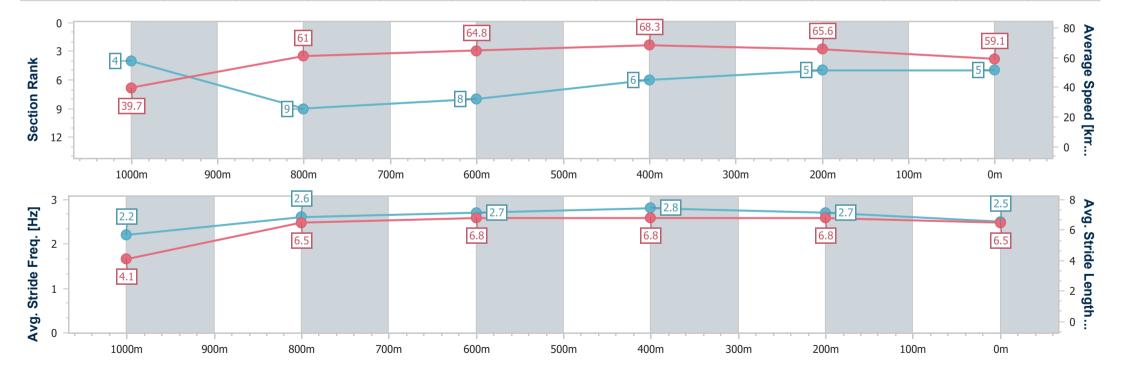

Race 5: HILCHER SIGNS Class 1 Plate - 1050m

19 December 2024 - 15:35

Track Rating: Soft 7, Weather: Fine, Rail Position: +1m Entire

| Section                | Overall                  | 1000m                    | 800m                     | 600m                     | 400m                     | 200m                     |
|------------------------|--------------------------|--------------------------|--------------------------|--------------------------|--------------------------|--------------------------|
| Section Times          | 1:01.16 [5]<br>(0:04.53) | 0:56.63 [4]<br>(0:11.74) | 0:44.89 [9]<br>(0:11.16) | 0:33.73 [8]<br>(0:10.56) | 0:23.17 [6]<br>(0:10.99) | 0:12.18 [5]<br>(0:12.18) |
| Average Speed [km/h]   | 39.7                     | 61.0                     | 64.8                     | 68.3                     | 65.6                     | 59.1                     |
| Top Speed [km/h]       | 54.2                     | 64.7                     | 65.9                     | 69.5                     | 68.8                     | 62.6                     |
| Avg. Dist. to Rail [m] | 4.6                      | 0.9                      | 1.0                      | 1.8                      | 3.2                      | 4.2                      |
| Avg. Stride Freq. [Hz] | 2.2                      | 2.6                      | 2.7                      | 2.8                      | 2.7                      | 2.5                      |
| Avg. Stride Length [m] | 4.1                      | 6.5                      | 6.8                      | 6.8                      | 6.8                      | 6.5                      |