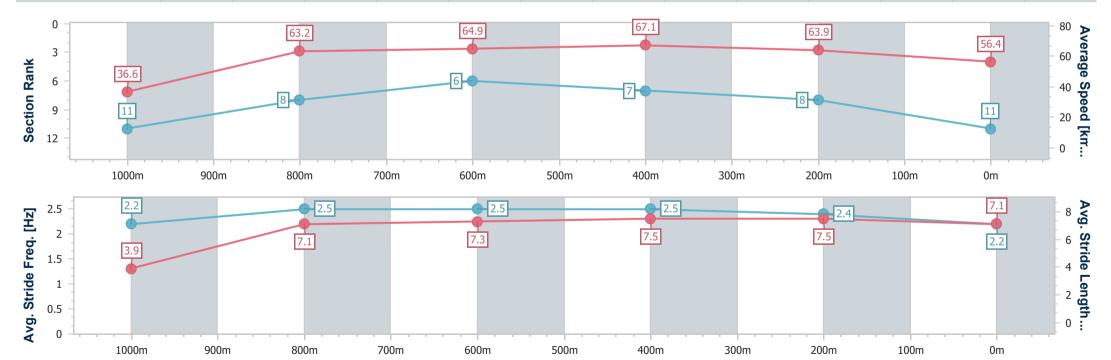

Report Created: Thu 19 December 2024 16:35 GMT+10

[] Ranking at each section and finish

-:--- No data available at this section

| Horse/Jockey Name              | Phantom Flight    |
|--------------------------------|-------------------|
| Final Rank                     | 11                |
| Fastest Section Time (Section) | 0:04.92 (Overall) |
| Top Speed [km/h] (Section)     | 68.2 (600m)       |
| Race State                     | Finished          |

Race 5: HILCHER SIGNS Class 1 Plate - 1050m

19 December 2024 - 15:35

Track Rating: Soft 7, Weather: Fine, Rail Position: +1m Entire

| Section                | Overall                   | 1000m                     | 800m                     | 600m                     | 400m                     | 200m                     |
|------------------------|---------------------------|---------------------------|--------------------------|--------------------------|--------------------------|--------------------------|
| Section Times          | 1:02.14 [11]<br>(0:04.92) | 0:57.22 [11]<br>(0:11.34) | 0:45.88 [8]<br>(0:11.11) | 0:34.77 [6]<br>(0:10.75) | 0:24.02 [7]<br>(0:11.24) | 0:12.78 [8]<br>(0:12.78) |
| Average Speed [km/h]   | 36.6                      | 63.2                      | 64.9                     | 67.1                     | 63.9                     | 56.4                     |
| Top Speed [km/h]       | 56.9                      | 65.8                      | 66.4                     | 68.2                     | 66.6                     | 59.9                     |
| Avg. Dist. to Rail [m] | 6.8                       | 1.1                       | 1.0                      | 4.0                      | 4.5                      | 5.2                      |
| Avg. Stride Freq. [Hz] | 2.2                       | 2.5                       | 2.5                      | 2.5                      | 2.4                      | 2.2                      |
| Avg. Stride Length [m] | 3.9                       | 7.1                       | 7.3                      | 7.5                      | 7.5                      | 7.1                      |