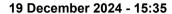

#### **Rockhampton QLD Professional**

Race 5: HILCHER SIGNS Class 1 Plate - 1050m

19 December 2024 - 15:35

Track Rating: Soft 7, Weather: Fine, Rail Position: +1m Entire

| Section                | Overall                  | 1000m                    | 800m                     | 600m                     | 400m                     | 200m                     |  |   |  |  |  |
|------------------------|--------------------------|--------------------------|--------------------------|--------------------------|--------------------------|--------------------------|--|---|--|--|--|
| Section Times          | 1:00.12 [1]<br>(0:04.35) | 0:55.77 [1]<br>(0:11.05) | 0:44.72 [1]<br>(0:10.77) | 0:33.95 [1]<br>(0:10.64) | 0:23.31 [1]<br>(0:10.86) | 0:12.45 [1]<br>(0:12.45) |  |   |  |  |  |
| Average Speed [km/h]   | 41.5                     | 66.0                     | 66.4                     | 67.6                     | 66.4                     | 57.9                     |  |   |  |  |  |
| Top Speed [km/h]       | 57.6                     | 68.0                     | 67.4                     | 68.9                     | 68.5                     | 62.9                     |  | · |  |  |  |
| Avg. Dist. to Rail [m] | 12.8                     | 4.3                      | 0.7                      | 1.7                      | 2.6                      | 4.1                      |  |   |  |  |  |
| Avg. Stride Freq. [Hz] | 2.2                      | 2.6                      | 2.6                      | 2.6                      | 2.5                      | 2.3                      |  |   |  |  |  |
| Avg. Stride Length [m] | 4.4                      | 6.7                      | 6.7                      | 6.9                      | 6.9                      | 6.8                      |  |   |  |  |  |