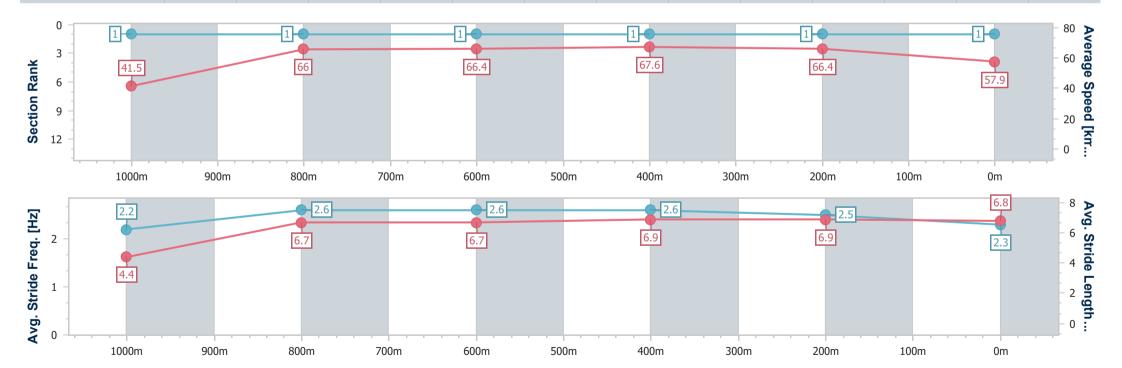

#### Rockhampton QLD Professional

Race 5: HILCHER SIGNS Class 1 Plate - 1050m

19 December 2024 - 15:35

Track Rating: Soft 7, Weather: Fine, Rail Position: +1m Entire

| Section                | Overall                  | 1000m                    | 800m                     | 600m                     | 400m                     | 200m                     |
|------------------------|--------------------------|--------------------------|--------------------------|--------------------------|--------------------------|--------------------------|
| Section Times          | 1:00.18 [2]<br>(0:04.43) | 0:55.75 [2]<br>(0:11.17) | 0:44.58 [3]<br>(0:10.92) | 0:33.66 [3]<br>(0:10.50) | 0:23.16 [2]<br>(0:10.95) | 0:12.21 [2]<br>(0:12.21) |
| Average Speed [km/h]   | 40.8                     | 64.9                     | 66.5                     | 68.6                     | 65.8                     | 59.0                     |
| Top Speed [km/h]       | 56.4                     | 67.1                     | 67.5                     | 70.0                     | 69.3                     | 62.5                     |
| Avg. Dist. to Rail [m] | 11.5                     | 3.1                      | 0.9                      | 4.3                      | 3.5                      | 3.8                      |
| Avg. Stride Freq. [Hz] | 2.2                      | 2.5                      | 2.4                      | 2.5                      | 2.4                      | 2.3                      |
| Avg. Stride Length [m] | 4.2                      | 7.3                      | 7.6                      | 7.7                      | 7.6                      | 7.2                      |