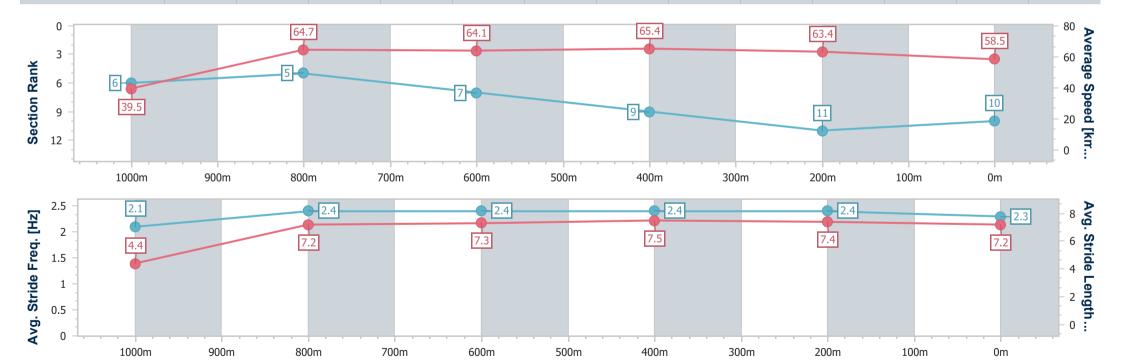

## Horse/Jockey Name Carrara King Final Rank 10 Fastest Section Time (Section) 0:04.56 (Overall) Top Speed [km/h] (Section) 66.7 (600m) Race State Finished

#### Rockhampton QLD Professional

Race 5: HILCHER SIGNS Class 1 Plate - 1050m

19 December 2024 - 15:35

Track Rating: Soft 7, Weather: Fine, Rail Position: +1m Entire

| Section                | Overall                   | 1000m                    | 800m                     | 600m                     | 400m                     | 200m                      |  |  |  |
|------------------------|---------------------------|--------------------------|--------------------------|--------------------------|--------------------------|---------------------------|--|--|--|
| Section Times          | 1:02.11 [10]<br>(0:04.56) | 0:57.55 [6]<br>(0:11.36) | 0:46.19 [5]<br>(0:11.49) | 0:34.70 [7]<br>(0:11.04) | 0:23.66 [9]<br>(0:11.36) | 0:12.30 [11]<br>(0:12.30) |  |  |  |
| Average Speed [km/h]   | 39.5                      | 64.7                     | 64.1                     | 65.4                     | 63.4                     | 58.5                      |  |  |  |
| Top Speed [km/h]       | 57.0                      | 66.5                     | 66.7                     | 66.7                     | 66.1                     | 61.4                      |  |  |  |
| Avg. Dist. to Rail [m] | 14.6                      | 5.5                      | 2.9                      | 5.8                      | 6.1                      | 7.3                       |  |  |  |
| Avg. Stride Freq. [Hz] | 2.1                       | 2.4                      | 2.4                      | 2.4                      | 2.4                      | 2.3                       |  |  |  |
| Avg. Stride Length [m] | 4.4                       | 7.2                      | 7.3                      | 7.5                      | 7.4                      | 7.2                       |  |  |  |