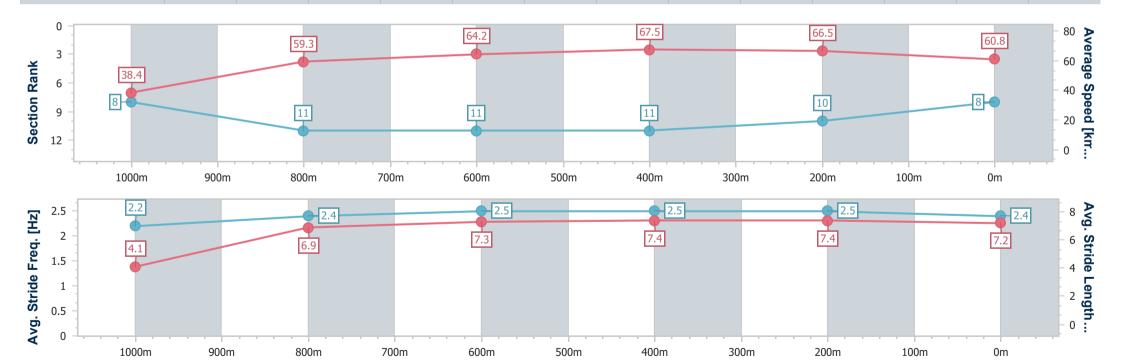

# Horse/Jockey Name Final Rank Fastest Section Time (Section) Top Speed [km/h] (Section) Race State Boom Boom Bella 8 0:04.69 (Overall) 69.4 (600m) Finished

#### Rockhampton QLD Professional

Race 5: HILCHER SIGNS Class 1 Plate - 1050m

19 December 2024 - 15:35

Track Rating: Soft 7, Weather: Fine, Rail Position: +1m Entire

| Section                | Overall                  | 1000m                    | 800m                      | 600m                      | 400m                      | 200m                      |  |  |  |
|------------------------|--------------------------|--------------------------|---------------------------|---------------------------|---------------------------|---------------------------|--|--|--|
| Section Times          | 1:01.49 [8]<br>(0:04.69) | 0:56.80 [8]<br>(0:12.20) | 0:44.60 [11]<br>(0:11.26) | 0:33.34 [11]<br>(0:10.66) | 0:22.68 [11]<br>(0:10.84) | 0:11.84 [10]<br>(0:11.84) |  |  |  |
| Average Speed [km/h]   | 38.4                     | 59.3                     | 64.2                      | 67.5                      | 66.5                      | 60.8                      |  |  |  |
| Top Speed [km/h]       | 51.0                     | 63.5                     | 65.8                      | 69.4                      | 69.3                      | 63.9                      |  |  |  |
| Avg. Dist. to Rail [m] | 10.9                     | 2.8                      | 0.7                       | 4.1                       | 6.1                       | 6.6                       |  |  |  |
| Avg. Stride Freq. [Hz] | 2.2                      | 2.4                      | 2.5                       | 2.5                       | 2.5                       | 2.4                       |  |  |  |
| Avg. Stride Length [m] | 4.1                      | 6.9                      | 7.3                       | 7.4                       | 7.4                       | 7.2                       |  |  |  |