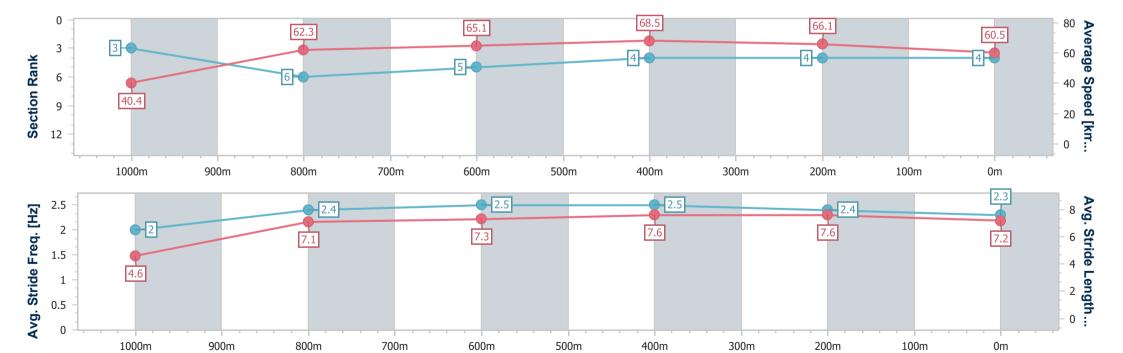

# Horse/Jockey Name D'esprit Final Rank 4 Fastest Section Time (Section) Top Speed [km/h] (Section) Race State D'esprit 6 60 60 60 60 Finished

#### Rockhampton QLD Professional

Race 5: HILCHER SIGNS Class 1 Plate - 1050m

19 December 2024 - 15:35

Track Rating: Soft 7, Weather: Fine, Rail Position: +1m Entire

| Section                | Overall                  | 1000m                    | 800m                     | 600m                     | 400m                     | 200m                     |  |  |  |
|------------------------|--------------------------|--------------------------|--------------------------|--------------------------|--------------------------|--------------------------|--|--|--|
| Section Times          | 1:00.53 [4]<br>(0:04.48) | 0:56.05 [3]<br>(0:11.56) | 0:44.49 [6]<br>(0:11.15) | 0:33.34 [5]<br>(0:10.53) | 0:22.81 [4]<br>(0:10.91) | 0:11.90 [4]<br>(0:11.90) |  |  |  |
| Average Speed [km/h]   | 40.4                     | 62.3                     | 65.1                     | 68.5                     | 66.1                     | 60.5                     |  |  |  |
| Top Speed [km/h]       | 55.2                     | 64.6                     | 66.8                     | 69.0                     | 67.8                     | 63.9                     |  |  |  |
| Avg. Dist. to Rail [m] | 6.2                      | 0.7                      | 1.1                      | 4.2                      | 6.1                      | 7.2                      |  |  |  |
| Avg. Stride Freq. [Hz] | 2.0                      | 2.4                      | 2.5                      | 2.5                      | 2.4                      | 2.3                      |  |  |  |
| Avg. Stride Length [m] | 4.6                      | 7.1                      | 7.3                      | 7.6                      | 7.6                      | 7.2                      |  |  |  |