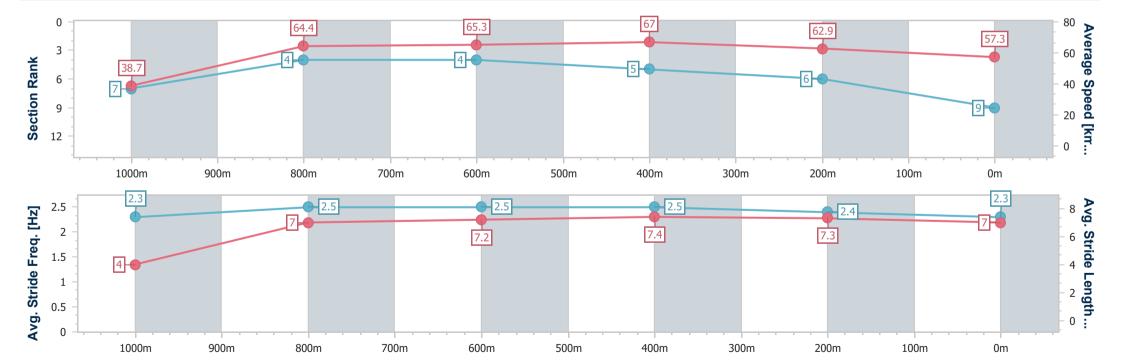

Report Created: Thu 19 December 2024 16:35 GMT+10

[] Ranking at each section and finish

-:--- No data available at this section

| Horse/Jockey Name              | Masali Raffa      |
|--------------------------------|-------------------|
| Final Rank                     | 9                 |
| Fastest Section Time (Section) | 0:04.64 (Overall) |
| Top Speed [km/h] (Section)     | 67.2 (600m)       |
| Race State                     | Finished          |

Race 5: HILCHER SIGNS Class 1 Plate - 1050m

19 December 2024 - 15:35

Track Rating: Soft 7, Weather: Fine, Rail Position: +1m Entire

| Section                | Overall                  | 1000m                    | 800m                     | 600m                     | 400m                     | 200m                     |
|------------------------|--------------------------|--------------------------|--------------------------|--------------------------|--------------------------|--------------------------|
| Section Times          | 1:01.80 [9]<br>(0:04.64) | 0:57.16 [7]<br>(0:11.21) | 0:45.95 [4]<br>(0:11.17) | 0:34.78 [4]<br>(0:10.77) | 0:24.01 [5]<br>(0:11.45) | 0:12.56 [6]<br>(0:12.56) |
| Average Speed [km/h]   | 38.7                     | 64.4                     | 65.3                     | 67.0                     | 62.9                     | 57.3                     |
| Top Speed [km/h]       | 56.7                     | 66.6                     | 66.8                     | 67.2                     | 66.2                     | 60.6                     |
| Avg. Dist. to Rail [m] | 8.9                      | 2.0                      | 1.9                      | 5.7                      | 6.6                      | 7.1                      |
| Avg. Stride Freq. [Hz] | 2.3                      | 2.5                      | 2.5                      | 2.5                      | 2.4                      | 2.3                      |
| Avg. Stride Length [m] | 4.0                      | 7.0                      | 7.2                      | 7.4                      | 7.3                      | 7.0                      |