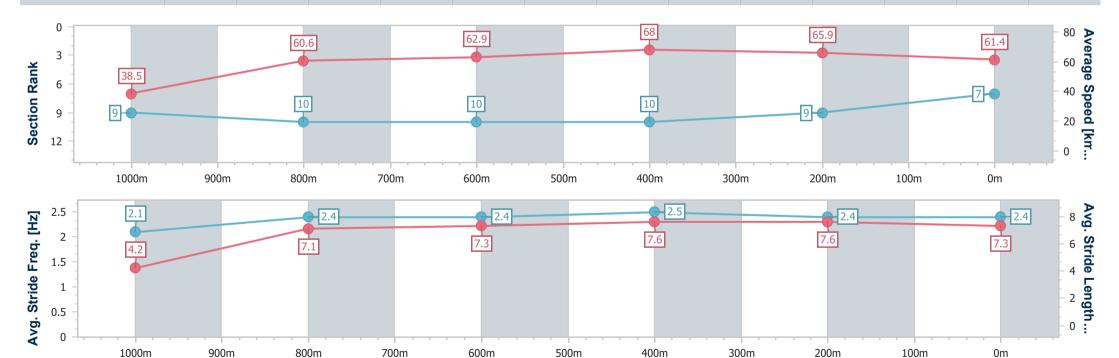

#### Rockhampton QLD Professional

Race 5: HILCHER SIGNS Class 1 Plate - 1050m

19 December 2024 - 15:35

Track Rating: Soft 7, Weather: Fine, Rail Position: +1m Entire

| Section                | Overall                  | 1000m                    | 800m                      | 600m                      | 400m                      | 200m                     |
|------------------------|--------------------------|--------------------------|---------------------------|---------------------------|---------------------------|--------------------------|
| Section Times          | 1:01.19 [7]<br>(0:04.71) | 0:56.48 [9]<br>(0:11.87) | 0:44.61 [10]<br>(0:11.36) | 0:33.25 [10]<br>(0:10.60) | 0:22.65 [10]<br>(0:10.92) | 0:11.73 [9]<br>(0:11.73) |
| Average Speed [km/h]   | 38.5                     | 60.6                     | 62.9                      | 68.0                      | 65.9                      | 61.4                     |
| Top Speed [km/h]       | 54.0                     | 63.2                     | 64.7                      | 69.3                      | 69.2                      | 64.2                     |
| Avg. Dist. to Rail [m] | 9.5                      | 2.2                      | 0.9                       | 0.3                       | 0.8                       | 1.5                      |
| Avg. Stride Freq. [Hz] | 2.1                      | 2.4                      | 2.4                       | 2.5                       | 2.4                       | 2.4                      |
| Avg. Stride Length [m] | 4.2                      | 7.1                      | 7.3                       | 7.6                       | 7.6                       | 7.3                      |