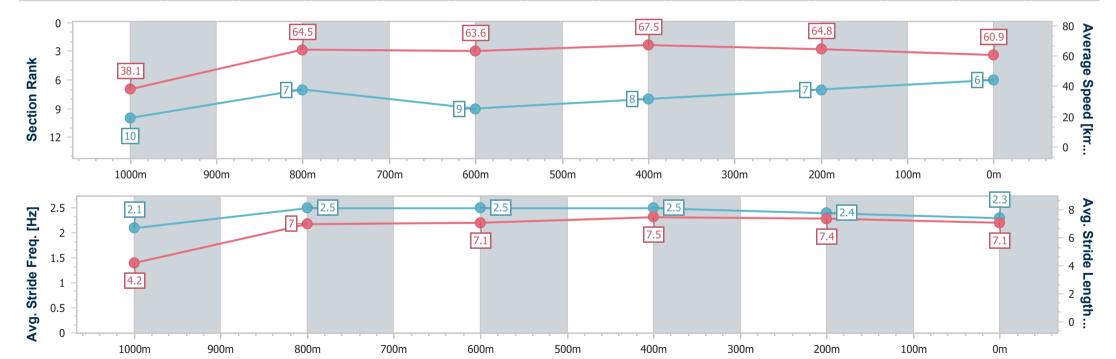

Race 5: HILCHER SIGNS Class 1 Plate - 1050m

19 December 2024 - 15:35

Track Rating: Soft 7, Weather: Fine, Rail Position: +1m Entire

| Section                | Overall                  | 1000m                     | 800m                     | 600m                     | 400m                     | 200m                     |  |  |  |
|------------------------|--------------------------|---------------------------|--------------------------|--------------------------|--------------------------|--------------------------|--|--|--|
| Section Times          | 1:01.18 [6]<br>(0:04.76) | 0:56.42 [10]<br>(0:11.29) | 0:45.13 [7]<br>(0:11.49) | 0:33.64 [9]<br>(0:10.68) | 0:22.96 [8]<br>(0:11.13) | 0:11.83 [7]<br>(0:11.83) |  |  |  |
| Average Speed [km/h]   | 38.1                     | 64.5                      | 63.6                     | 67.5                     | 64.8                     | 60.9                     |  |  |  |
| Top Speed [km/h]       | 56.2                     | 66.2                      | 65.0                     | 68.3                     | 67.7                     | 63.3                     |  |  |  |
| Avg. Dist. to Rail [m] | 13.2                     | 3.7                       | 2.0                      | 3.8                      | 3.1                      | 5.6                      |  |  |  |
| Avg. Stride Freq. [Hz] | 2.1                      | 2.5                       | 2.5                      | 2.5                      | 2.4                      | 2.3                      |  |  |  |
| Avg. Stride Length [m] | 4.2                      | 7.0                       | 7.1                      | 7.5                      | 7.4                      | 7.1                      |  |  |  |