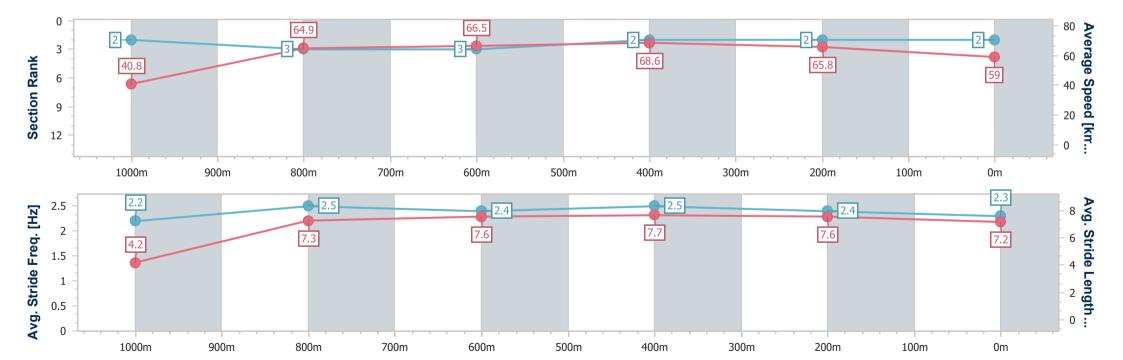

Race 5: HILCHER SIGNS Class 1 Plate - 1050m

19 December 2024 - 15:35

Track Rating: Soft 7, Weather: Fine, Rail Position: +1m Entire

| Section                | Overall                  | 1000m                    | 800m                     | 600m                     | 400m                     | 200m                     |
|------------------------|--------------------------|--------------------------|--------------------------|--------------------------|--------------------------|--------------------------|
| Section Times          | 1:00.36 [3]<br>(0:04.55) | 0:55.81 [5]<br>(0:10.92) | 0:44.89 [2]<br>(0:10.94) | 0:33.95 [2]<br>(0:10.66) | 0:23.29 [3]<br>(0:10.93) | 0:12.36 [3]<br>(0:12.36) |
| Average Speed [km/h]   | 40.0                     | 65.3                     | 65.6                     | 67.6                     | 65.8                     | 58.3                     |
| Top Speed [km/h]       | 57.6                     | 67.1                     | 67.3                     | 68.9                     | 68.2                     | 62.5                     |
| Avg. Dist. to Rail [m] | 6.7                      | 1.7                      | 0.9                      | 0.9                      | 0.7                      | 1.6                      |
| Avg. Stride Freq. [Hz] | 2.2                      | 2.4                      | 2.4                      | 2.4                      | 2.4                      | 2.2                      |
| Avg. Stride Length [m] | 4.2                      | 7.5                      | 7.6                      | 7.7                      | 7.6                      | 7.2                      |