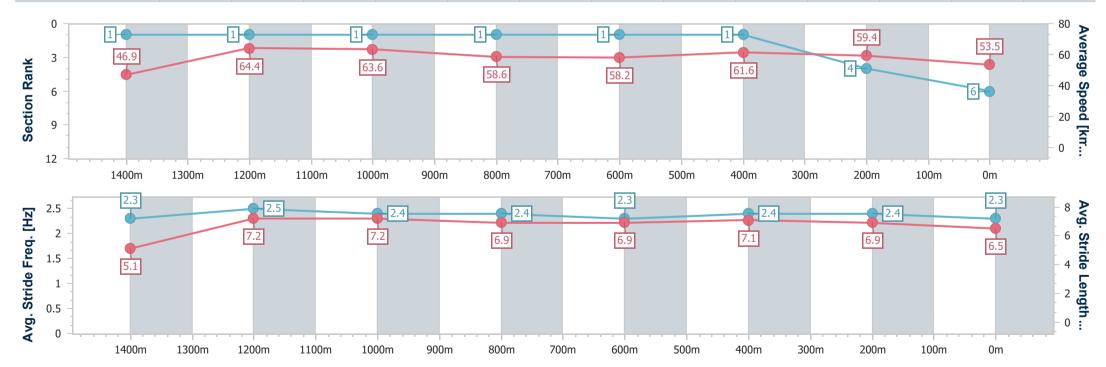

| Section                | Overall                  | 1400m                    | 1200m                    | 1000m                    | 800m                     | 600m                     | 400m                     | 200m                     |  |  |  |
|------------------------|--------------------------|--------------------------|--------------------------|--------------------------|--------------------------|--------------------------|--------------------------|--------------------------|--|--|--|
| Section Times          | 1:32.01 [6]<br>(0:07.68) | 1:24.33 [1]<br>(0:11.18) | 1:13.15 [1]<br>(0:11.30) | 1:01.85 [1]<br>(0:12.21) | 0:49.64 [1]<br>(0:12.35) | 0:37.29 [1]<br>(0:11.70) | 0:25.59 [1]<br>(0:12.12) | 0:13.47 [4]<br>(0:13.47) |  |  |  |
| Average Speed [km/h]   | 46.9                     | 64.4                     | 63.6                     | 58.6                     | 58.2                     | 61.6                     | 59.4                     | 53.5                     |  |  |  |
| Top Speed [km/h]       | 61.4                     | 66.3                     | 65.8                     | 61.8                     | 60.0                     | 62.4                     | 61.6                     | 57.3                     |  |  |  |
| Avg. Dist. to Rail [m] | 7.3                      | 1.4                      | 2.0                      | 0.9                      | 0.5                      | 3.4                      | 5.0                      | 5.3                      |  |  |  |
| Avg. Stride Freq. [Hz] | 2.3                      | 2.5                      | 2.4                      | 2.4                      | 2.3                      | 2.4                      | 2.4                      | 2.3                      |  |  |  |
| Avg. Stride Length [m] | 5.1                      | 7.2                      | 7.2                      | 6.9                      | 6.9                      | 7.1                      | 6.9                      | 6.5                      |  |  |  |