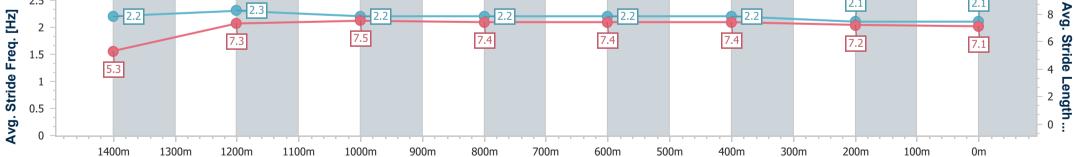

data processed by

| Section                | Overall                  | 1400m                    | 1200m                    | 1000m                    | 800m                     | 600m                     | 400m                     | 200m                     |  |  |  |
|------------------------|--------------------------|--------------------------|--------------------------|--------------------------|--------------------------|--------------------------|--------------------------|--------------------------|--|--|--|
| Section Times          | 1:33.92 [9]<br>(0:08.37) | 1:25.55 [9]<br>(0:11.51) | 1:14.04 [9]<br>(0:11.57) | 1:02.47 [9]<br>(0:12.02) | 0:50.45 [9]<br>(0:12.26) | 0:38.19 [9]<br>(0:11.70) | 0:26.49 [9]<br>(0:12.41) | 0:14.08 [9]<br>(0:14.08) |  |  |  |
| Average Speed [km/h]   | 43.0                     | 62.7                     | 62.1                     | 59.5                     | 59.2                     | 61.7                     | 57.9                     | 51.1                     |  |  |  |
| Top Speed [km/h]       | 61.8                     | 63.6                     | 63.1                     | 61.1                     | 61.2                     | 62.2                     | 61.0                     | 55.2                     |  |  |  |
| Avg. Dist. to Rail [m] | 7.5                      | 1.1                      | 1.1                      | 1.0                      | 1.1                      | 3.6                      | 3.1                      | 4.1                      |  |  |  |
| Avg. Stride Freq. [Hz] | 2.1                      | 2.3                      | 2.3                      | 2.2                      | 2.2                      | 2.3                      | 2.3                      | 2.2                      |  |  |  |
| Avg. Stride Length [m] | 5.0                      | 7.3                      | 7.5                      | 7.3                      | 7.3                      | 7.1                      | 6.8                      | 6.4                      |  |  |  |