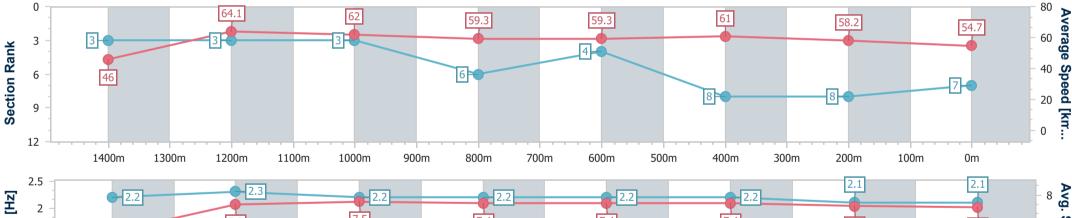

| Section                | Overall                  | 1400m                    | 1200m                    | 1000m                    | 800m                     | 600m                     | 400m                     | 200m                     |  |  |  |
|------------------------|--------------------------|--------------------------|--------------------------|--------------------------|--------------------------|--------------------------|--------------------------|--------------------------|--|--|--|
| Section Times          | 1:32.35 [7]<br>(0:07.82) | 1:24.53 [3]<br>(0:11.24) | 1:13.29 [3]<br>(0:11.61) | 1:01.68 [3]<br>(0:12.25) | 0:49.43 [6]<br>(0:12.11) | 0:37.32 [4]<br>(0:11.78) | 0:25.54 [8]<br>(0:12.39) | 0:13.15 [8]<br>(0:13.15) |  |  |  |
| Average Speed [km/h]   | 46.0                     | 64.1                     | 62.0                     | 59.3                     | 59.3                     | 61.0                     | 58.2                     | 54.7                     |  |  |  |
| Top Speed [km/h]       | 61.3                     | 65.7                     | 62.8                     | 62.0                     | 61.1                     | 62.3                     | 60.6                     | 56.9                     |  |  |  |
| Avg. Dist. to Rail [m] | 5.4                      | 1.6                      | 1.6                      | 1.8                      | 0.4                      | 2.1                      | 4.1                      | 4.0                      |  |  |  |
| Avg. Stride Freq. [Hz] | 2.2                      | 2.3                      | 2.2                      | 2.2                      | 2.2                      | 2.2                      | 2.1                      | 2.1                      |  |  |  |
| Avg. Stride Length [m] | 5.3                      | 7.3                      | 7.5                      | 7.4                      | 7.4                      | 7.4                      | 7.2                      | 7.1                      |  |  |  |