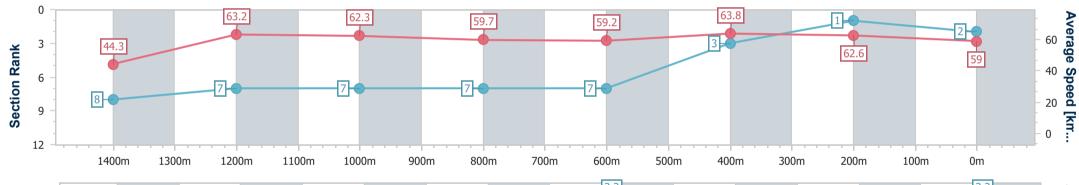

| Section                | Overall                  | 1400m                    | 1200m                    | 1000m                    | 800m                     | 600m                     | 400m                     | 200m                     |  |  |  |
|------------------------|--------------------------|--------------------------|--------------------------|--------------------------|--------------------------|--------------------------|--------------------------|--------------------------|--|--|--|
| Section Times          | 1:30.43 [2]<br>(0:08.12) | 1:22.31 [8]<br>(0:11.41) | 1:10.90 [7]<br>(0:11.56) | 0:59.34 [7]<br>(0:12.04) | 0:47.30 [7]<br>(0:12.29) | 0:35.01 [7]<br>(0:11.31) | 0:23.70 [3]<br>(0:11.50) | 0:12.20 [1]<br>(0:12.20) |  |  |  |
| Average Speed [km/h]   | 44.3                     | 63.2                     | 62.3                     | 59.7                     | 59.2                     | 63.8                     | 62.6                     | 59.0                     |  |  |  |
| Top Speed [km/h]       | 60.7                     | 64.3                     | 64.3                     | 61.4                     | 61.9                     | 65.5                     | 65.1                     | 60.3                     |  |  |  |
| Avg. Dist. to Rail [m] | 2.3                      | 0.5                      | 0.7                      | 0.3                      | 1.4                      | 2.3                      | 2.4                      | 2.0                      |  |  |  |
| Avg. Stride Freq. [Hz] | 2.3                      | 2.4                      | 2.3                      | 2.3                      | 2.2                      | 2.4                      | 2.3                      | 2.2                      |  |  |  |
| Avg. Stride Length [m] | 4.9                      | 6.9                      | 7.0                      | 6.9                      | 7.0                      | 7.4                      | 7.5                      | 7.3                      |  |  |  |