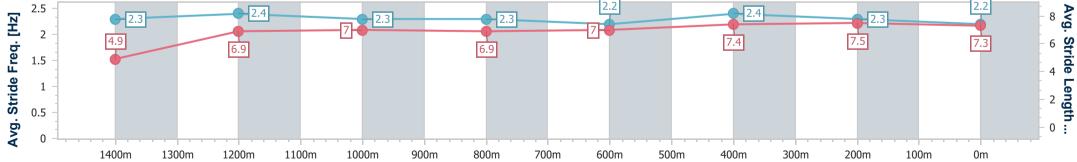

| Section                | Overall                  | 1400m                    | 1200m                    | 1000m                    | 800m                     | 600m                     | 400m                     | 200m                     |  |  |  |
|------------------------|--------------------------|--------------------------|--------------------------|--------------------------|--------------------------|--------------------------|--------------------------|--------------------------|--|--|--|
| Section Times          | 1:30.43 [2]<br>(0:08.12) | 1:22.31 [8]<br>(0:11.41) | 1:10.90 [7]<br>(0:11.56) | 0:59.34 [7]<br>(0:12.04) | 0:47.30 [7]<br>(0:12.29) | 0:35.01 [7]<br>(0:11.31) | 0:23.70 [3]<br>(0:11.50) | 0:12.20 [1]<br>(0:12.20) |  |  |  |
| Average Speed [km/h]   | 44.3                     | 63.2                     | 62.3                     | 59.7                     | 59.2                     | 63.8                     | 62.6                     | 59.0                     |  |  |  |
| Top Speed [km/h]       | 60.7                     | 64.3                     | 64.3                     | 61.4                     | 61.9                     | 65.5                     | 65.1                     | 60.3                     |  |  |  |
| Avg. Dist. to Rail [m] | 2.3                      | 0.5                      | 0.7                      | 0.3                      | 1.4                      | 2.3                      | 2.4                      | 2.0                      |  |  |  |
| Avg. Stride Freq. [Hz] | 2.3                      | 2.4                      | 2.3                      | 2.3                      | 2.2                      | 2.4                      | 2.3                      | 2.2                      |  |  |  |
| Avg. Stride Length [m] | 4.9                      | 6.9                      | 7.0                      | 6.9                      | 7.0                      | 7.4                      | 7.5                      | 7.3                      |  |  |  |