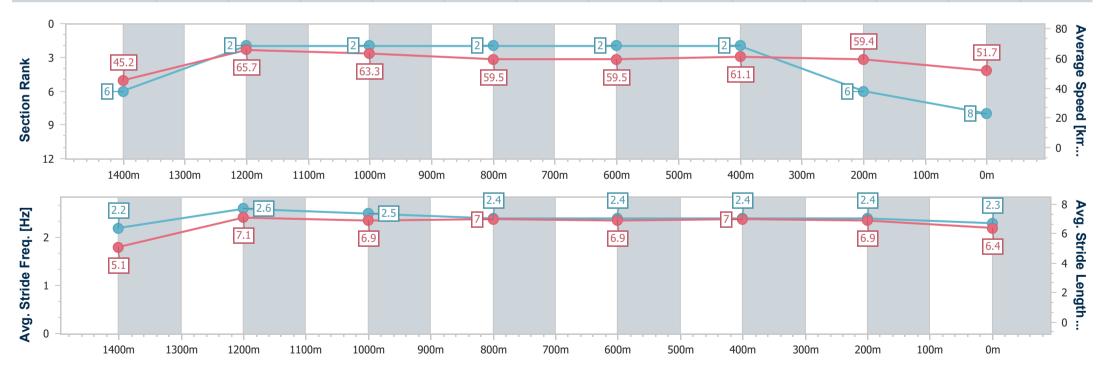

Report Created: Thu 19 December 2024 16:33 GMT+10

[] Ranking at each section and finish

-:--- No data available at this section

Horse/Jockey NamePeaking TomFinal Rank8Fastest Section Time (Section)0:07.96 (Overall)Top Speed [km/h] (Section)68.4 (1400m)Race StateFinished

data processed by

| Section                | Overall                  | 1400m                    | 1200m                    | 1000m                    | 800m                     | 600m                     | 400m                     | 200m                     |  |  |  |
|------------------------|--------------------------|--------------------------|--------------------------|--------------------------|--------------------------|--------------------------|--------------------------|--------------------------|--|--|--|
| Section Times          | 1:32.58 [8]<br>(0:07.96) | 1:24.62 [6]<br>(0:10.96) | 1:13.66 [2]<br>(0:11.38) | 1:02.28 [2]<br>(0:12.12) | 0:50.16 [2]<br>(0:12.32) | 0:37.84 [2]<br>(0:11.79) | 0:26.05 [2]<br>(0:12.12) | 0:13.93 [6]<br>(0:13.93) |  |  |  |
| Average Speed [km/h]   | 45.2                     | 65.7                     | 63.3                     | 59.5                     | 59.5                     | 61.1                     | 59.4                     | 51.7                     |  |  |  |
| Top Speed [km/h]       | 62.6                     | 68.4                     | 64.7                     | 61.5                     | 60.1                     | 62.5                     | 62.5                     | 56.9                     |  |  |  |
| Avg. Dist. to Rail [m] | 6.8                      | 2.3                      | 0.8                      | 0.8                      | 1.8                      | 5.5                      | 7.0                      | 7.0                      |  |  |  |
| Avg. Stride Freq. [Hz] | 2.2                      | 2.6                      | 2.5                      | 2.4                      | 2.4                      | 2.4                      | 2.4                      | 2.3                      |  |  |  |
| Avg. Stride Length [m] | 5.1                      | 7.1                      | 6.9                      | 7.0                      | 6.9                      | 7.0                      | 6.9                      | 6.4                      |  |  |  |