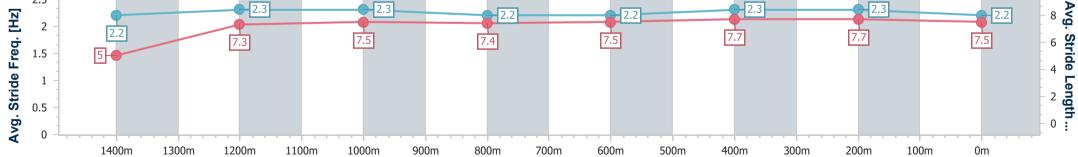

Rockhampton QLD Professional Race 4: HAPPY RETIREMENT GRAEME & JULIE GREEN Maiden Plate - 1500m 19 December 2024 - 14:56

Track Rating: Soft 7, Weather: Fine, Rail Position: +1m Entire

| Section                | Overall                  | 1400m                    | 1200m                    | 1000m                    | 800m                     | 600m                     | 400m                     | 200m                     |  |  |  |
|------------------------|--------------------------|--------------------------|--------------------------|--------------------------|--------------------------|--------------------------|--------------------------|--------------------------|--|--|--|
| Section Times          | 1:30.42 [1]<br>(0:08.04) | 1:22.38 [7]<br>(0:11.62) | 1:10.76 [8]<br>(0:11.62) | 0:59.14 [8]<br>(0:12.04) | 0:47.10 [8]<br>(0:12.15) | 0:34.95 [8]<br>(0:11.34) | 0:23.61 [7]<br>(0:11.51) | 0:12.10 [2]<br>(0:12.10) |  |  |  |
| Average Speed [km/h]   | 44.9                     | 62.0                     | 61.9                     | 59.8                     | 60.1                     | 63.7                     | 62.5                     | 59.6                     |  |  |  |
| Top Speed [km/h]       | 59.7                     | 63.6                     | 62.9                     | 61.3                     | 62.0                     | 64.6                     | 63.8                     | 61.3                     |  |  |  |
| Avg. Dist. to Rail [m] | 3.7                      | 1.0                      | 0.3                      | 0.3                      | 1.7                      | 6.4                      | 7.9                      | 5.2                      |  |  |  |
| Avg. Stride Freq. [Hz] | 2.2                      | 2.3                      | 2.3                      | 2.2                      | 2.2                      | 2.3                      | 2.3                      | 2.2                      |  |  |  |
| Avg. Stride Length [m] | 5.0                      | 7.3                      | 7.5                      | 7.4                      | 7.5                      | 7.7                      | 7.7                      | 7.5                      |  |  |  |