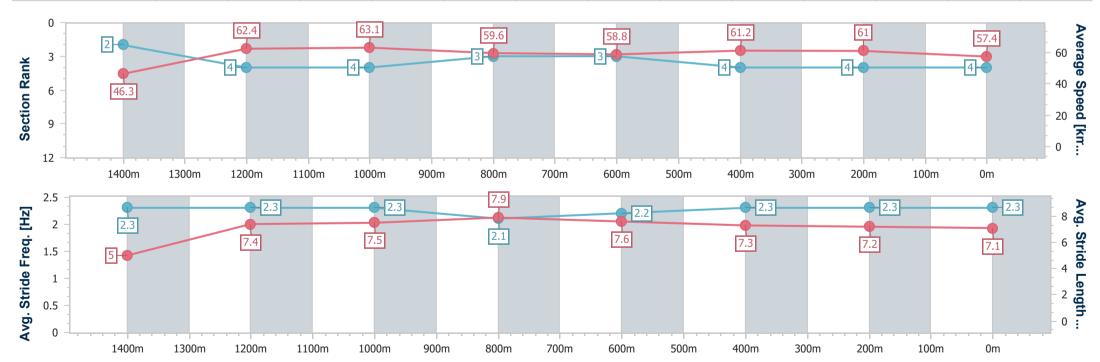

data processed by

| Section                | Overall                  | 1400m                    | 1200m                    | 1000m                    | 800m                     | 600m                     | 400m                     | 200m                     |  |  |
|------------------------|--------------------------|--------------------------|--------------------------|--------------------------|--------------------------|--------------------------|--------------------------|--------------------------|--|--|
| Section Times          | 1:31.08 [4]<br>(0:07.76) | 1:23.32 [2]<br>(0:11.52) | 1:11.80 [4]<br>(0:11.43) | 1:00.37 [4]<br>(0:12.00) | 0:48.37 [3]<br>(0:12.25) | 0:36.12 [3]<br>(0:11.78) | 0:24.34 [4]<br>(0:11.80) | 0:12.54 [4]<br>(0:12.54) |  |  |
| Average Speed [km/h]   | 46.3                     | 62.4                     | 63.1                     | 59.6                     | 58.8                     | 61.2                     | 61.0                     | 57.4                     |  |  |
| Top Speed [km/h]       | 60.8                     | 63.9                     | 64.6                     | 62.0                     | 60.0                     | 62.1                     | 62.0                     | 59.7                     |  |  |
| Avg. Dist. to Rail [m] | 3.9                      | 1.1                      | 1.1                      | 0.8                      | 1.0                      | 3.1                      | 3.3                      | 3.3                      |  |  |
| Avg. Stride Freq. [Hz] | 2.3                      | 2.3                      | 2.3                      | 2.1                      | 2.2                      | 2.3                      | 2.3                      | 2.3                      |  |  |
| Avg. Stride Length [m] | 5.0                      | 7.4                      | 7.5                      | 7.9                      | 7.6                      | 7.3                      | 7.2                      | 7.1                      |  |  |