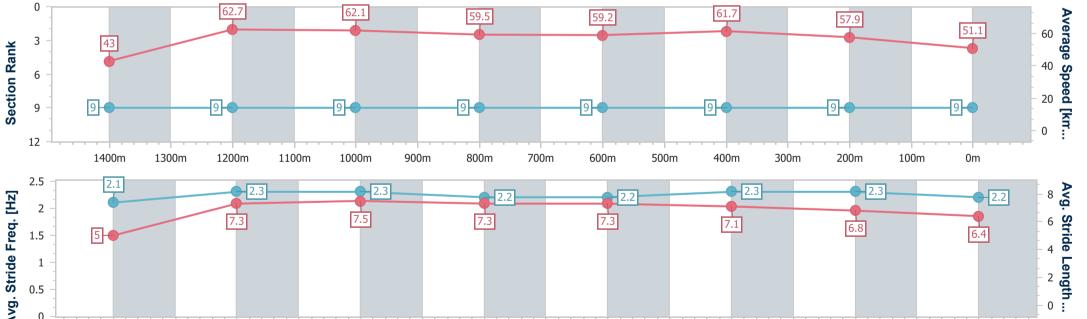

Report Created: Thu 19 December 2024 16:33 GMT+10

[] Ranking at each section and finish

-:--- No data available at this section

Horse/Jockey Name Jolie Apolline **Final Rank** 9 Fastest Section Time (Section) 0:08.37 (Overall) Top Speed [km/h] (Section) 63.6 (1400m) RACING Race State Finished

data processed by

| Section                | Overall                  | 1400m                    | 1200m                    | 1000m                    | 800m                     | 600m                     | 400m                     | 200m                     |  |  |  |
|------------------------|--------------------------|--------------------------|--------------------------|--------------------------|--------------------------|--------------------------|--------------------------|--------------------------|--|--|--|
| Section Times          | 1:33.92 [9]<br>(0:08.37) | 1:25.55 [9]<br>(0:11.51) | 1:14.04 [9]<br>(0:11.57) | 1:02.47 [9]<br>(0:12.02) | 0:50.45 [9]<br>(0:12.26) | 0:38.19 [9]<br>(0:11.70) | 0:26.49 [9]<br>(0:12.41) | 0:14.08 [9]<br>(0:14.08) |  |  |  |
| Average Speed [km/h]   | 43.0                     | 62.7                     | 62.1                     | 59.5                     | 59.2                     | 61.7                     | 57.9                     | 51.1                     |  |  |  |
| Top Speed [km/h]       | 61.8                     | 63.6                     | 63.1                     | 61.1                     | 61.2                     | 62.2                     | 61.0                     | 55.2                     |  |  |  |
| Avg. Dist. to Rail [m] | 7.5                      | 1.1                      | 1.1                      | 1.0                      | 1.1                      | 3.6                      | 3.1                      | 4.1                      |  |  |  |
| Avg. Stride Freq. [Hz] | 2.1                      | 2.3                      | 2.3                      | 2.2                      | 2.2                      | 2.3                      | 2.3                      | 2.2                      |  |  |  |
| Avg. Stride Length [m] | 5.0                      | 7.3                      | 7.5                      | 7.3                      | 7.3                      | 7.1                      | 6.8                      | 6.4                      |  |  |  |