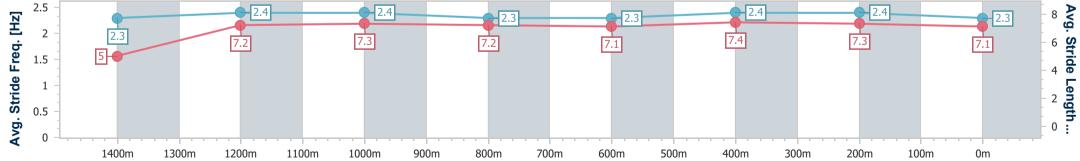

data processed by

| Section                | Overall                  | 1400m                    | 1200m                    | 1000m                    | 800m                     | 600m                     | 400m                     | 200m                     |  |  |  |
|------------------------|--------------------------|--------------------------|--------------------------|--------------------------|--------------------------|--------------------------|--------------------------|--------------------------|--|--|--|
| Section Times          | 1:30.73 [3]<br>(0:07.88) | 1:22.85 [4]<br>(0:11.58) | 1:11.27 [6]<br>(0:11.39) | 0:59.88 [5]<br>(0:11.97) | 0:47.91 [4]<br>(0:12.50) | 0:35.41 [6]<br>(0:11.48) | 0:23.93 [6]<br>(0:11.63) | 0:12.30 [3]<br>(0:12.30) |  |  |  |
| Average Speed [km/h]   | 45.7                     | 62.1                     | 63.0                     | 59.8                     | 58.8                     | 62.9                     | 61.9                     | 58.5                     |  |  |  |
| Top Speed [km/h]       | 62.3                     | 65.3                     | 65.0                     | 62.5                     | 61.3                     | 64.5                     | 63.8                     | 60.8                     |  |  |  |
| Avg. Dist. to Rail [m] | 1.5                      | 2.8                      | 2.6                      | 1.5                      | 2.5                      | 4.9                      | 4.1                      | 3.4                      |  |  |  |
| Avg. Stride Freq. [Hz] | 2.3                      | 2.4                      | 2.4                      | 2.3                      | 2.3                      | 2.4                      | 2.4                      | 2.3                      |  |  |  |
| Avg. Stride Length [m] | 5.0                      | 7.2                      | 7.3                      | 7.2                      | 7.1                      | 7.4                      | 7.3                      | 7.1                      |  |  |  |