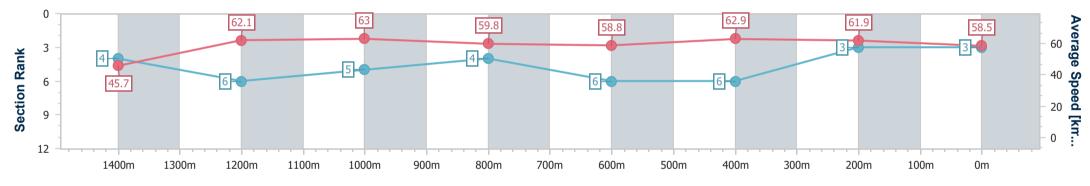

data processed by

| Section                | Overall                  | 1400m                    | 1200m                    | 1000m                    | 800m                     | 600m                     | 400m                     | 200m                     |  |  |  |
|------------------------|--------------------------|--------------------------|--------------------------|--------------------------|--------------------------|--------------------------|--------------------------|--------------------------|--|--|--|
| Section Times          | 1:30.73 [3]<br>(0:07.88) | 1:22.85 [4]<br>(0:11.58) | 1:11.27 [6]<br>(0:11.39) | 0:59.88 [5]<br>(0:11.97) | 0:47.91 [4]<br>(0:12.50) | 0:35.41 [6]<br>(0:11.48) | 0:23.93 [6]<br>(0:11.63) | 0:12.30 [3]<br>(0:12.30) |  |  |  |
| Average Speed [km/h]   | 45.7                     | 62.1                     | 63.0                     | 59.8                     | 58.8                     | 62.9                     | 61.9                     | 58.5                     |  |  |  |
| Top Speed [km/h]       | 62.3                     | 65.3                     | 65.0                     | 62.5                     | 61.3                     | 64.5                     | 63.8                     | 60.8                     |  |  |  |
| Avg. Dist. to Rail [m] | 1.5                      | 2.8                      | 2.6                      | 1.5                      | 2.5                      | 4.9                      | 4.1                      | 3.4                      |  |  |  |
| Avg. Stride Freq. [Hz] | 2.3                      | 2.4                      | 2.4                      | 2.3                      | 2.3                      | 2.4                      | 2.4                      | 2.3                      |  |  |  |
| Avg. Stride Length [m] | 5.0                      | 7.2                      | 7.3                      | 7.2                      | 7.1                      | 7.4                      | 7.3                      | 7.1                      |  |  |  |