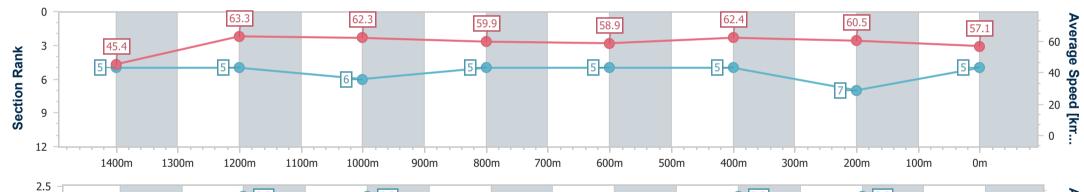

| Section                | Overall                  | 1400m                    | 1200m                    | 1000m                    | 800m                     | 600m                     | 400m                     | 200m                     |  |  |
|------------------------|--------------------------|--------------------------|--------------------------|--------------------------|--------------------------|--------------------------|--------------------------|--------------------------|--|--|
| Section Times          | 1:31.27 [5]<br>(0:07.94) | 1:23.33 [5]<br>(0:11.39) | 1:11.94 [5]<br>(0:11.53) | 1:00.41 [6]<br>(0:11.99) | 0:48.42 [5]<br>(0:12.38) | 0:36.04 [5]<br>(0:11.54) | 0:24.50 [5]<br>(0:11.90) | 0:12.60 [7]<br>(0:12.60) |  |  |
| Average Speed [km/h]   | 45.4                     | 63.3                     | 62.3                     | 59.9                     | 58.9                     | 62.4                     | 60.5                     | 57.1                     |  |  |
| Top Speed [km/h]       | 60.8                     | 64.5                     | 64.7                     | 61.5                     | 61.2                     | 63.5                     | 62.6                     | 58.5                     |  |  |
| Avg. Dist. to Rail [m] | 1.2                      | 0.5                      | 0.4                      | 0.4                      | 1.2                      | 3.7                      | 4.3                      | 3.9                      |  |  |
| Avg. Stride Freq. [Hz] | 2.2                      | 2.3                      | 2.3                      | 2.2                      | 2.2                      | 2.3                      | 2.3                      | 2.2                      |  |  |
| Avg. Stride Length [m] | 5.2                      | 7.5                      | 7.5                      | 7.4                      | 7.2                      | 7.5                      | 7.4                      | 7.3                      |  |  |