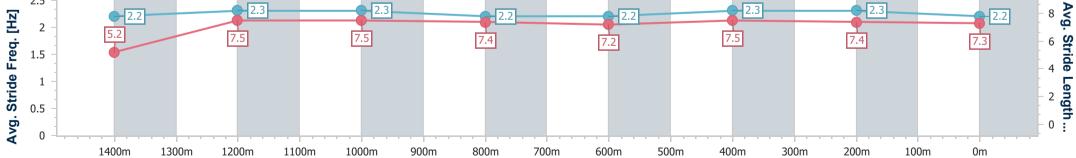

Rockhampton QLD Professional Race 4: HAPPY RETIREMENT GRAEME & JULIE GREEN Maiden Plate - 1500m 19 December 2024 - 14:56

Track Rating: Soft 7, Weather: Fine, Rail Position: +1m Entire

| Section                | Overall                  | 1400m                    | 1200m                    | 1000m                    | 800m                     | 600m                     | 400m                     | 200m                     |  |  |  |
|------------------------|--------------------------|--------------------------|--------------------------|--------------------------|--------------------------|--------------------------|--------------------------|--------------------------|--|--|--|
| Section Times          | 1:30.42 [1]<br>(0:08.04) | 1:22.38 [7]<br>(0:11.62) | 1:10.76 [8]<br>(0:11.62) | 0:59.14 [8]<br>(0:12.04) | 0:47.10 [8]<br>(0:12.15) | 0:34.95 [8]<br>(0:11.34) | 0:23.61 [7]<br>(0:11.51) | 0:12.10 [2]<br>(0:12.10) |  |  |  |
| Average Speed [km/h]   | 44.9                     | 62.0                     | 61.9                     | 59.8                     | 60.1                     | 63.7                     | 62.5                     | 59.6                     |  |  |  |
| Top Speed [km/h]       | 59.7                     | 63.6                     | 62.9                     | 61.3                     | 62.0                     | 64.6                     | 63.8                     | 61.3                     |  |  |  |
| Avg. Dist. to Rail [m] | 3.7                      | 1.0                      | 0.3                      | 0.3                      | 1.7                      | 6.4                      | 7.9                      | 5.2                      |  |  |  |
| Avg. Stride Freq. [Hz] | 2.2                      | 2.3                      | 2.3                      | 2.2                      | 2.2                      | 2.3                      | 2.3                      | 2.2                      |  |  |  |
| Avg. Stride Length [m] | 5.0                      | 7.3                      | 7.5                      | 7.4                      | 7.5                      | 7.7                      | 7.7                      | 7.5                      |  |  |  |