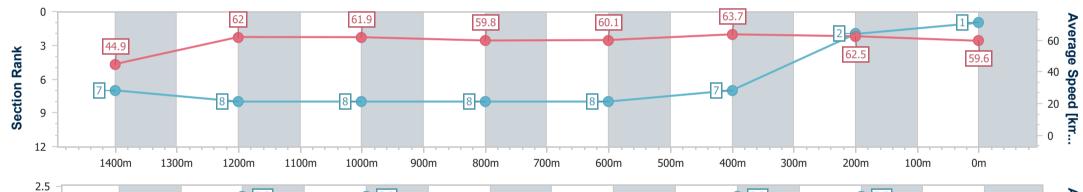

Rockhampton QLD Professional Race 4: HAPPY RETIREMENT GRAEME & JULIE GREEN Maiden Plate - 1500m 19 December 2024 - 14:56

Track Rating: Soft 7, Weather: Fine, Rail Position: +1m Entire

| Section                | Overall                  | 1400m                    | 1200m                    | 1000m                    | 800m                     | 600m                     | 400m                     | 200m                     |  |  |  |
|------------------------|--------------------------|--------------------------|--------------------------|--------------------------|--------------------------|--------------------------|--------------------------|--------------------------|--|--|--|
| Section Times          | 1:30.42 [1]<br>(0:08.04) | 1:22.38 [7]<br>(0:11.62) | 1:10.76 [8]<br>(0:11.62) | 0:59.14 [8]<br>(0:12.04) | 0:47.10 [8]<br>(0:12.15) | 0:34.95 [8]<br>(0:11.34) | 0:23.61 [7]<br>(0:11.51) | 0:12.10 [2]<br>(0:12.10) |  |  |  |
| Average Speed [km/h]   | 44.9                     | 62.0                     | 61.9                     | 59.8                     | 60.1                     | 63.7                     | 62.5                     | 59.6                     |  |  |  |
| Top Speed [km/h]       | 59.7                     | 63.6                     | 62.9                     | 61.3                     | 62.0                     | 64.6                     | 63.8                     | 61.3                     |  |  |  |
| Avg. Dist. to Rail [m] | 3.7                      | 1.0                      | 0.3                      | 0.3                      | 1.7                      | 6.4                      | 7.9                      | 5.2                      |  |  |  |
| Avg. Stride Freq. [Hz] | 2.2                      | 2.3                      | 2.3                      | 2.2                      | 2.2                      | 2.3                      | 2.3                      | 2.2                      |  |  |  |
| Avg. Stride Length [m] | 5.0                      | 7.3                      | 7.5                      | 7.4                      | 7.5                      | 7.7                      | 7.7                      | 7.5                      |  |  |  |