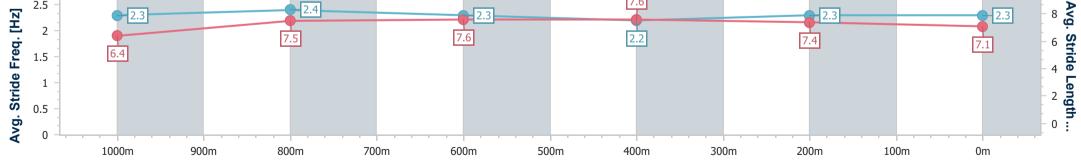

Race 7: Powerhouse Property BM58 Handicap - 1250m 17 December 2024 - 17:05

Track Rating: Good 4, Weather: Fine, Rail Position: +1m 1050m-300m, +0m Remainder

| Section                | Overall                  | 1000m                    | 800m                     | 600m                     | 400m                     | 200m                     |  |  |  |  |
|------------------------|--------------------------|--------------------------|--------------------------|--------------------------|--------------------------|--------------------------|--|--|--|--|
| Section Times          | 1:14.21 [5]<br>(0:16.39) | 0:57.82 [9]<br>(0:10.69) | 0:47.13 [6]<br>(0:11.11) | 0:36.02 [5]<br>(0:11.74) | 0:24.28 [5]<br>(0:11.94) | 0:12.34 [4]<br>(0:12.34) |  |  |  |  |
| Average Speed [km/h]   | 54.1                     | 66.6                     | 64.5                     | 61.9                     | 61.1                     | 58.2                     |  |  |  |  |
| Top Speed [km/h]       | 69.7                     | 67.3                     | 65.4                     | 63.6                     | 61.8                     | 60.5                     |  |  |  |  |
| Avg. Dist. to Rail [m] | 3.6                      | 2.2                      | 0.9                      | 1.1                      | 5.9                      | 7.1                      |  |  |  |  |
| Avg. Stride Freq. [Hz] | 2.3                      | 2.4                      | 2.3                      | 2.2                      | 2.3                      | 2.3                      |  |  |  |  |
| Avg. Stride Length [m] | 6.4                      | 7.5                      | 7.6                      | 7.6                      | 7.4                      | 7.1                      |  |  |  |  |