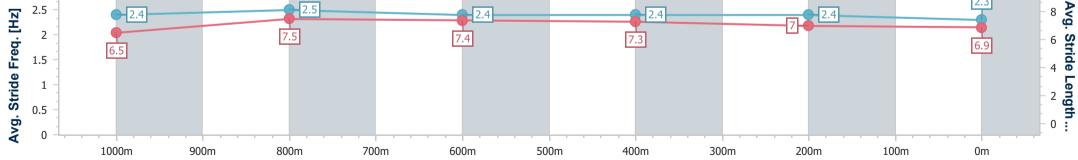

Race 7: Powerhouse Property BM58 Handicap - 1250m 17 December 2024 - 17:05

Track Rating: Good 4, Weather: Fine, Rail Position: +1m 1050m-300m, +0m Remainder

| Section                | Overall                  | 1000m                    | 800m                     | 600m                     | 400m                     | 200m                     |  |  |  |  |
|------------------------|--------------------------|--------------------------|--------------------------|--------------------------|--------------------------|--------------------------|--|--|--|--|
| Section Times          | 1:13.79 [1]<br>(0:15.88) | 0:57.91 [1]<br>(0:10.87) | 0:47.04 [2]<br>(0:11.18) | 0:35.86 [1]<br>(0:11.68) | 0:24.18 [1]<br>(0:11.74) | 0:12.44 [1]<br>(0:12.44) |  |  |  |  |
| Average Speed [km/h]   | 56.2                     | 65.5                     | 64.2                     | 61.4                     | 61.9                     | 57.7                     |  |  |  |  |
| Top Speed [km/h]       | 71.5                     | 69.3                     | 66.0                     | 63.4                     | 63.6                     | 60.7                     |  |  |  |  |
| Avg. Dist. to Rail [m] | 4.1                      | 1.3                      | 1.2                      | 1.7                      | 3.5                      | 3.2                      |  |  |  |  |
| Avg. Stride Freq. [Hz] | 2.5                      | 2.5                      | 2.4                      | 2.4                      | 2.4                      | 2.4                      |  |  |  |  |
| Avg. Stride Length [m] | 6.2                      | 7.4                      | 7.3                      | 7.3                      | 7.0                      | 6.7                      |  |  |  |  |