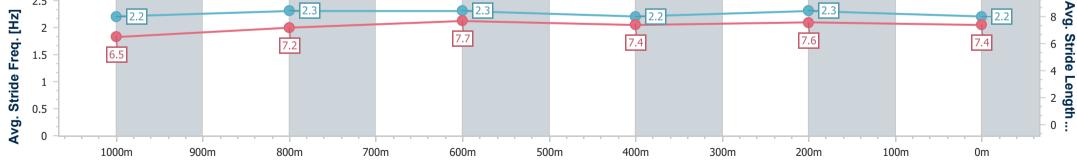

Race 7: Powerhouse Property BM58 Handicap - 1250m 17 December 2024 - 17:05

Track Rating: Good 4, Weather: Fine, Rail Position: +1m 1050m-300m, +0m Remainder

| Section                | Overall                  | 1000m                     | 800m                      | 600m                      | 400m                      | 200m                      |  |  |  |  |
|------------------------|--------------------------|---------------------------|---------------------------|---------------------------|---------------------------|---------------------------|--|--|--|--|
| Section Times          | 1:14.63 [8]<br>(0:16.97) | 0:57.66 [12]<br>(0:10.98) | 0:46.68 [12]<br>(0:11.21) | 0:35.47 [12]<br>(0:11.58) | 0:23.89 [12]<br>(0:11.67) | 0:12.22 [12]<br>(0:12.22) |  |  |  |  |
| Average Speed [km/h]   | 53.6                     | 65.2                      | 64.2                      | 62.7                      | 62.5                      | 58.9                      |  |  |  |  |
| Top Speed [km/h]       | 66.5                     | 66.1                      | 65.6                      | 63.5                      | 63.5                      | 61.1                      |  |  |  |  |
| Avg. Dist. to Rail [m] | 8.2                      | 1.3                       | 0.6                       | 1.1                       | 5.9                       | 5.9                       |  |  |  |  |
| Avg. Stride Freq. [Hz] | 2.2                      | 2.3                       | 2.3                       | 2.2                       | 2.3                       | 2.2                       |  |  |  |  |
| Avg. Stride Length [m] | 6.5                      | 7.2                       | 7.7                       | 7.4                       | 7.6                       | 7.4                       |  |  |  |  |