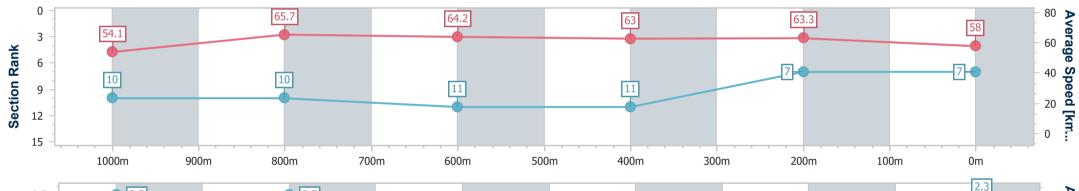

Race 7: Powerhouse Property BM58 Handicap - 1250m 17 December 2024 - 17:05

Track Rating: Good 4, Weather: Fine, Rail Position: +1m 1050m-300m, +0m Remainder

| Section                | Overall                  | 1000m                    | 800m                     | 600m                     | 400m                     | 200m                     |  |  |  |  |
|------------------------|--------------------------|--------------------------|--------------------------|--------------------------|--------------------------|--------------------------|--|--|--|--|
| Section Times          | 1:13.79 [1]<br>(0:15.88) | 0:57.91 [1]<br>(0:10.87) | 0:47.04 [2]<br>(0:11.18) | 0:35.86 [1]<br>(0:11.68) | 0:24.18 [1]<br>(0:11.74) | 0:12.44 [1]<br>(0:12.44) |  |  |  |  |
| Average Speed [km/h]   | 56.2                     | 65.5                     | 64.2                     | 61.4                     | 61.9                     | 57.7                     |  |  |  |  |
| Top Speed [km/h]       | 71.5                     | 69.3                     | 66.0                     | 63.4                     | 63.6                     | 60.7                     |  |  |  |  |
| Avg. Dist. to Rail [m] | 4.1                      | 1.3                      | 1.2                      | 1.7                      | 3.5                      | 3.2                      |  |  |  |  |
| Avg. Stride Freq. [Hz] | 2.5                      | 2.5                      | 2.4                      | 2.4                      | 2.4                      | 2.4                      |  |  |  |  |
| Avg. Stride Length [m] | 6.2                      | 7.4                      | 7.3                      | 7.3                      | 7.0                      | 6.7                      |  |  |  |  |