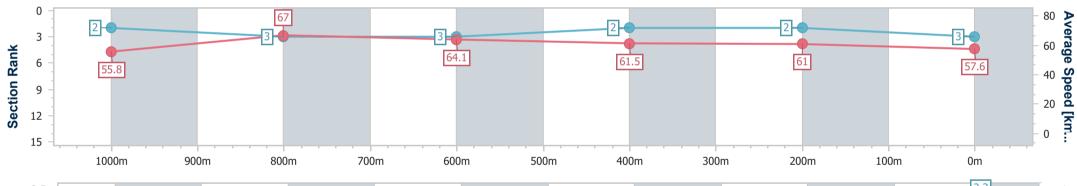

Race 7: Powerhouse Property BM58 Handicap - 1250m 17 December 2024 - 17:05

Track Rating: Good 4, Weather: Fine, Rail Position: +1m 1050m-300m, +0m Remainder

| Section                | Overall                  | 1000m                    | 800m                     | 600m                     | 400m                     | 200m                     |  |  |  |  |
|------------------------|--------------------------|--------------------------|--------------------------|--------------------------|--------------------------|--------------------------|--|--|--|--|
| Section Times          | 1:14.03 [3]<br>(0:16.04) | 0:57.99 [2]<br>(0:10.74) | 0:47.25 [3]<br>(0:11.22) | 0:36.03 [3]<br>(0:11.68) | 0:24.35 [2]<br>(0:11.90) | 0:12.45 [2]<br>(0:12.45) |  |  |  |  |
| Average Speed [km/h]   | 55.8                     | 67.0                     | 64.1                     | 61.5                     | 61.0                     | 57.6                     |  |  |  |  |
| Top Speed [km/h]       | 70.3                     | 68.4                     | 64.8                     | 63.0                     | 61.6                     | 61.2                     |  |  |  |  |
| Avg. Dist. to Rail [m] | 2.5                      | 1.1                      | 1.1                      | 1.1                      | 3.7                      | 4.8                      |  |  |  |  |
| Avg. Stride Freq. [Hz] | 2.3                      | 2.4                      | 2.3                      | 2.3                      | 2.3                      | 2.2                      |  |  |  |  |
| Avg. Stride Length [m] | 6.7                      | 7.6                      | 7.7                      | 7.5                      | 7.4                      | 7.1                      |  |  |  |  |