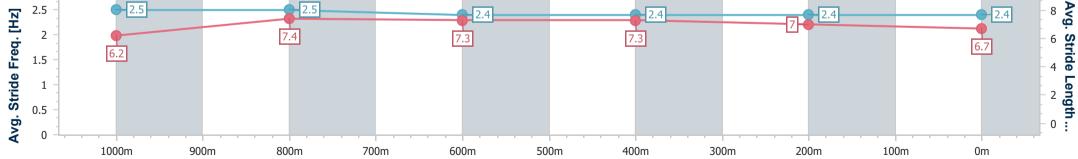

Race 7: Powerhouse Property BM58 Handicap - 1250m 17 December 2024 - 17:05

Track Rating: Good 4, Weather: Fine, Rail Position: +1m 1050m-300m, +0m Remainder

| Section                | Overall                  | 1000m                    | 800m                     | 600m                     | 400m                     | 200m                     |  |  |  |  |
|------------------------|--------------------------|--------------------------|--------------------------|--------------------------|--------------------------|--------------------------|--|--|--|--|
| Section Times          | 1:13.79 [1]<br>(0:15.88) | 0:57.91 [1]<br>(0:10.87) | 0:47.04 [2]<br>(0:11.18) | 0:35.86 [1]<br>(0:11.68) | 0:24.18 [1]<br>(0:11.74) | 0:12.44 [1]<br>(0:12.44) |  |  |  |  |
| Average Speed [km/h]   | 56.2                     | 65.5                     | 64.2                     | 61.4                     | 61.9                     | 57.7                     |  |  |  |  |
| Top Speed [km/h]       | 71.5                     | 69.3                     | 66.0                     | 63.4                     | 63.6                     | 60.7                     |  |  |  |  |
| Avg. Dist. to Rail [m] | 4.1                      | 1.3                      | 1.2                      | 1.7                      | 3.5                      | 3.2                      |  |  |  |  |
| Avg. Stride Freq. [Hz] | 2.5                      | 2.5                      | 2.4                      | 2.4                      | 2.4                      | 2.4                      |  |  |  |  |
| Avg. Stride Length [m] | 6.2                      | 7.4                      | 7.3                      | 7.3                      | 7.0                      | 6.7                      |  |  |  |  |