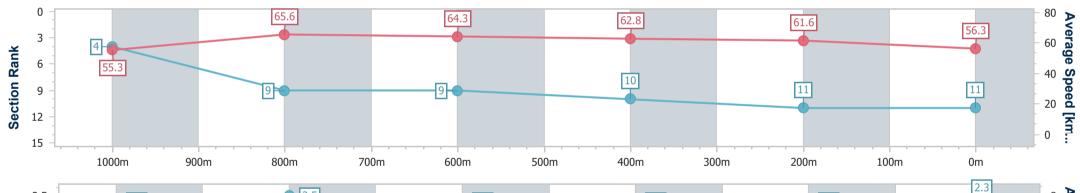

Race 7: Powerhouse Property BM58 Handicap - 1250m 17 December 2024 - 17:05

Track Rating: Good 4, Weather: Fine, Rail Position: +1m 1050m-300m, +0m Remainder

| Section                | Overall                   | 1000m                    | 800m                     | 600m                     | 400m                      | 200m                      |  |  |  |  |
|------------------------|---------------------------|--------------------------|--------------------------|--------------------------|---------------------------|---------------------------|--|--|--|--|
| Section Times          | 1:15.09 [11]<br>(0:16.19) | 0:58.90 [4]<br>(0:11.11) | 0:47.79 [9]<br>(0:11.22) | 0:36.57 [9]<br>(0:11.87) | 0:24.70 [10]<br>(0:11.98) | 0:12.72 [11]<br>(0:12.72) |  |  |  |  |
| Average Speed [km/h]   | 55.3                      | 65.6                     | 64.3                     | 62.8                     | 61.6                      | 56.3                      |  |  |  |  |
| Top Speed [km/h]       | 67.5                      | 66.2                     | 64.5                     | 63.4                     | 63.3                      | 59.4                      |  |  |  |  |
| Avg. Dist. to Rail [m] | 1.8                       | 2.9                      | 5.9                      | 5.4                      | 8.9                       | 12.0                      |  |  |  |  |
| Avg. Stride Freq. [Hz] | 2.4                       | 2.5                      | 2.4                      | 2.4                      | 2.4                       | 2.3                       |  |  |  |  |
| Avg. Stride Length [m] | 6.4                       | 7.3                      | 7.3                      | 7.2                      | 7.0                       | 6.8                       |  |  |  |  |