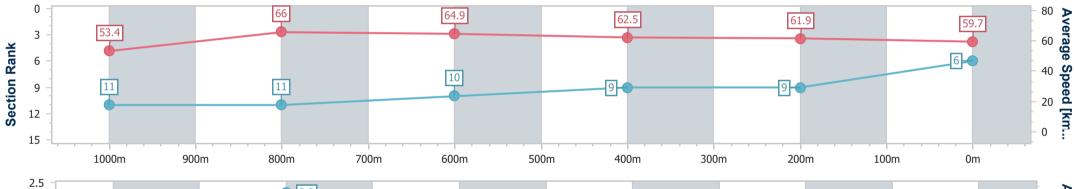

Race 7: Powerhouse Property BM58 Handicap - 1250m 17 December 2024 - 17:05

Track Rating: Good 4, Weather: Fine, Rail Position: +1m 1050m-300m, +0m Remainder

| Section                | Overall                  | 1000m                     | 800m                      | 600m                      | 400m                     | 200m                     |  |  |  |  |
|------------------------|--------------------------|---------------------------|---------------------------|---------------------------|--------------------------|--------------------------|--|--|--|--|
| Section Times          | 1:14.27 [6]<br>(0:16.69) | 0:57.58 [11]<br>(0:10.94) | 0:46.64 [11]<br>(0:11.10) | 0:35.54 [10]<br>(0:11.65) | 0:23.89 [9]<br>(0:11.82) | 0:12.07 [9]<br>(0:12.07) |  |  |  |  |
| Average Speed [km/h]   | 53.4                     | 66.0                      | 64.9                      | 62.5                      | 61.9                     | 59.7                     |  |  |  |  |
| Top Speed [km/h]       | 68.6                     | 67.2                      | 67.1                      | 64.8                      | 63.4                     | 62.9                     |  |  |  |  |
| Avg. Dist. to Rail [m] | 3.2                      | 0.9                       | 0.8                       | 1.9                       | 6.1                      | 4.2                      |  |  |  |  |
| Avg. Stride Freq. [Hz] | 2.2                      | 2.3                       | 2.2                       | 2.2                       | 2.2                      | 2.2                      |  |  |  |  |
| Avg. Stride Length [m] | 7.0                      | 8.0                       | 8.1                       | 7.9                       | 7.8                      | 7.6                      |  |  |  |  |