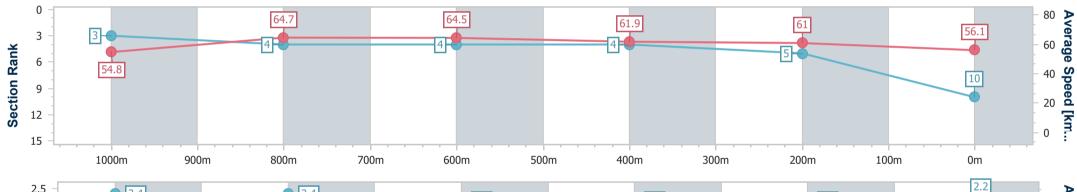

Race 7: Powerhouse Property BM58 Handicap - 1250m 17 December 2024 - 17:05

Track Rating: Good 4, Weather: Fine, Rail Position: +1m 1050m-300m, +0m Remainder

| Section                | Overall                   | 1000m                    | 800m                     | 600m                     | 400m                     | 200m                     |  |  |  |  |
|------------------------|---------------------------|--------------------------|--------------------------|--------------------------|--------------------------|--------------------------|--|--|--|--|
| Section Times          | 1:14.75 [10]<br>(0:16.09) | 0:58.66 [3]<br>(0:10.84) | 0:47.82 [4]<br>(0:11.20) | 0:36.62 [4]<br>(0:11.77) | 0:24.85 [4]<br>(0:12.04) | 0:12.81 [5]<br>(0:12.81) |  |  |  |  |
| Average Speed [km/h]   | 54.8                      | 64.7                     | 64.5                     | 61.9                     | 61.0                     | 56.1                     |  |  |  |  |
| Top Speed [km/h]       | 70.8                      | 67.1                     | 65.0                     | 64.2                     | 62.2                     | 59.4                     |  |  |  |  |
| Avg. Dist. to Rail [m] | 5.2                       | 3.3                      | 1.3                      | 2.3                      | 7.1                      | 7.9                      |  |  |  |  |
| Avg. Stride Freq. [Hz] | 2.4                       | 2.4                      | 2.3                      | 2.3                      | 2.3                      | 2.2                      |  |  |  |  |
| Avg. Stride Length [m] | 6.4                       | 7.4                      | 7.7                      | 7.6                      | 7.4                      | 7.1                      |  |  |  |  |