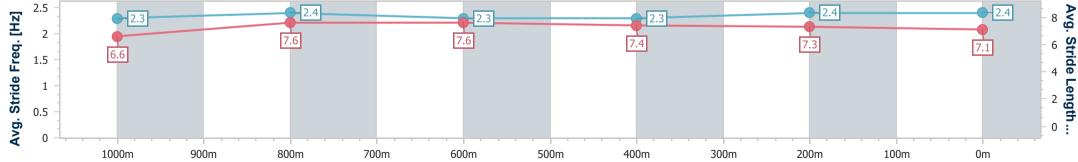

Race 7: Powerhouse Property BM58 Handicap - 1250m 17 December 2024 - 17:05

Track Rating: Good 4, Weather: Fine, Rail Position: +1m 1050m-300m, +0m Remainder

| Section                | Overall                  | 1000m                    | 800m                     | 600m                     | 400m                     | 200m                     |  |  |  |  |
|------------------------|--------------------------|--------------------------|--------------------------|--------------------------|--------------------------|--------------------------|--|--|--|--|
| Section Times          | 1:14.01 [2]<br>(0:16.38) | 0:57.63 [8]<br>(0:10.90) | 0:46.73 [8]<br>(0:11.20) | 0:35.53 [8]<br>(0:11.70) | 0:23.83 [7]<br>(0:11.84) | 0:11.99 [6]<br>(0:11.99) |  |  |  |  |
| Average Speed [km/h]   | 54.6                     | 66.7                     | 64.3                     | 62.9                     | 61.8                     | 60.0                     |  |  |  |  |
| Top Speed [km/h]       | 69.3                     | 68.1                     | 65.1                     | 64.5                     | 62.8                     | 62.8                     |  |  |  |  |
| Avg. Dist. to Rail [m] | 2.5                      | 1.8                      | 4.1                      | 3.1                      | 5.7                      | 4.3                      |  |  |  |  |
| Avg. Stride Freq. [Hz] | 2.3                      | 2.4                      | 2.3                      | 2.3                      | 2.4                      | 2.4                      |  |  |  |  |
| Avg. Stride Length [m] | 6.6                      | 7.6                      | 7.6                      | 7.4                      | 7.3                      | 7.1                      |  |  |  |  |