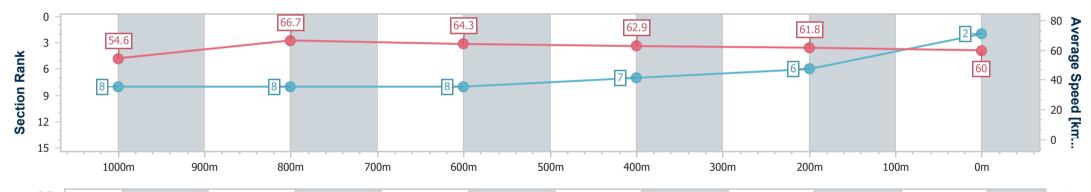

Race 7: Powerhouse Property BM58 Handicap - 1250m 17 December 2024 - 17:05

Track Rating: Good 4, Weather: Fine, Rail Position: +1m 1050m-300m, +0m Remainder

| Section                | Overall                  | 1000m                    | 800m                     | 600m                     | 400m                     | 200m                     |  |  |  |  |
|------------------------|--------------------------|--------------------------|--------------------------|--------------------------|--------------------------|--------------------------|--|--|--|--|
| Section Times          | 1:14.01 [2]<br>(0:16.38) | 0:57.63 [8]<br>(0:10.90) | 0:46.73 [8]<br>(0:11.20) | 0:35.53 [8]<br>(0:11.70) | 0:23.83 [7]<br>(0:11.84) | 0:11.99 [6]<br>(0:11.99) |  |  |  |  |
| Average Speed [km/h]   | 54.6                     | 66.7                     | 64.3                     | 62.9                     | 61.8                     | 60.0                     |  |  |  |  |
| Top Speed [km/h]       | 69.3                     | 68.1                     | 65.1                     | 64.5                     | 62.8                     | 62.8                     |  |  |  |  |
| Avg. Dist. to Rail [m] | 2.5                      | 1.8                      | 4.1                      | 3.1                      | 5.7                      | 4.3                      |  |  |  |  |
| Avg. Stride Freq. [Hz] | 2.3                      | 2.4                      | 2.3                      | 2.3                      | 2.4                      | 2.4                      |  |  |  |  |
| Avg. Stride Length [m] | 6.6                      | 7.6                      | 7.6                      | 7.4                      | 7.3                      | 7.1                      |  |  |  |  |