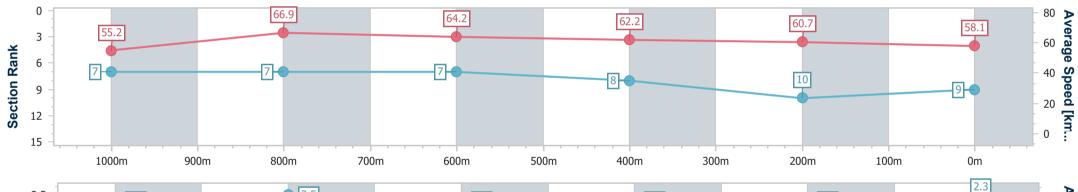

Race 7: Powerhouse Property BM58 Handicap - 1250m 17 December 2024 - 17:05

Track Rating: Good 4, Weather: Fine, Rail Position: +1m 1050m-300m, +0m Remainder

| Section                | Overall                  | 1000m                    | 800m                     | 600m                     | 400m                     | 200m                     |  |  |  |  |
|------------------------|--------------------------|--------------------------|--------------------------|--------------------------|--------------------------|--------------------------|--|--|--|--|
| Section Times          | 1:13.79 [1]<br>(0:15.88) | 0:57.91 [1]<br>(0:10.87) | 0:47.04 [2]<br>(0:11.18) | 0:35.86 [1]<br>(0:11.68) | 0:24.18 [1]<br>(0:11.74) | 0:12.44 [1]<br>(0:12.44) |  |  |  |  |
| Average Speed [km/h]   | 56.2                     | 65.5                     | 64.2                     | 61.4                     | 61.9                     | 57.7                     |  |  |  |  |
| Top Speed [km/h]       | 71.5                     | 69.3                     | 66.0                     | 63.4                     | 63.6                     | 60.7                     |  |  |  |  |
| Avg. Dist. to Rail [m] | 4.1                      | 1.3                      | 1.2                      | 1.7                      | 3.5                      | 3.2                      |  |  |  |  |
| Avg. Stride Freq. [Hz] | 2.5                      | 2.5                      | 2.4                      | 2.4                      | 2.4                      | 2.4                      |  |  |  |  |
| Avg. Stride Length [m] | 6.2                      | 7.4                      | 7.3                      | 7.3                      | 7.0                      | 6.7                      |  |  |  |  |