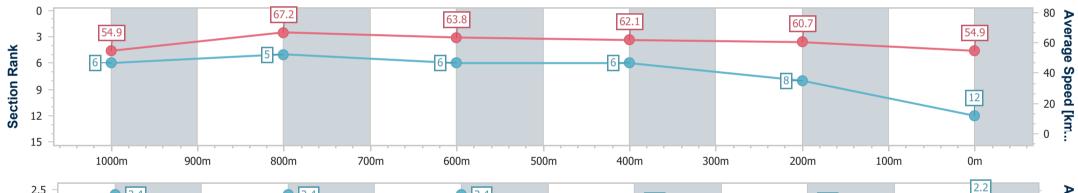

Race 7: Powerhouse Property BM58 Handicap - 1250m 17 December 2024 - 17:05

Track Rating: Good 4, Weather: Fine, Rail Position: +1m 1050m-300m, +0m Remainder

| Section                | Overall                   | 1000m                    | 800m                     | 600m                     | 400m                     | 200m                     |  |  |  |  |
|------------------------|---------------------------|--------------------------|--------------------------|--------------------------|--------------------------|--------------------------|--|--|--|--|
| Section Times          | 1:15.27 [12]<br>(0:16.30) | 0:58.97 [6]<br>(0:10.68) | 0:48.29 [5]<br>(0:11.28) | 0:37.01 [6]<br>(0:11.79) | 0:25.22 [6]<br>(0:12.09) | 0:13.13 [8]<br>(0:13.13) |  |  |  |  |
| Average Speed [km/h]   | 54.9                      | 67.2                     | 63.8                     | 62.1                     | 60.7                     | 54.9                     |  |  |  |  |
| Top Speed [km/h]       | 68.2                      | 68.4                     | 65.8                     | 62.8                     | 62.2                     | 58.7                     |  |  |  |  |
| Avg. Dist. to Rail [m] | 1.8                       | 1.1                      | 2.2                      | 2.8                      | 7.4                      | 7.4                      |  |  |  |  |
| Avg. Stride Freq. [Hz] | 2.4                       | 2.4                      | 2.4                      | 2.3                      | 2.3                      | 2.2                      |  |  |  |  |
| Avg. Stride Length [m] | 6.4                       | 7.7                      | 7.5                      | 7.4                      | 7.2                      | 6.9                      |  |  |  |  |