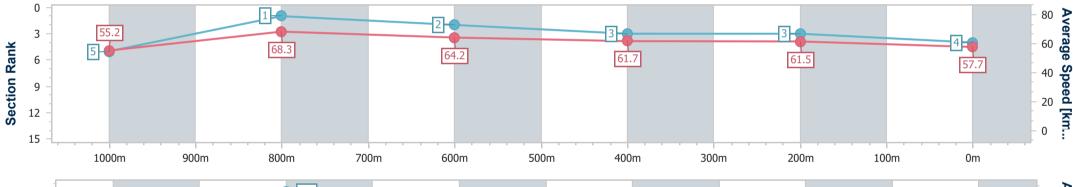

Race 7: Powerhouse Property BM58 Handicap - 1250m 17 December 2024 - 17:05

Track Rating: Good 4, Weather: Fine, Rail Position: +1m 1050m-300m, +0m Remainder

| Section                | Overall                  | 1000m                    | 800m                     | 600m                     | 400m                     | 200m                     |  |  |  |  |
|------------------------|--------------------------|--------------------------|--------------------------|--------------------------|--------------------------|--------------------------|--|--|--|--|
| Section Times          | 1:14.14 [4]<br>(0:16.22) | 0:57.92 [5]<br>(0:10.49) | 0:47.43 [1]<br>(0:11.23) | 0:36.20 [2]<br>(0:11.81) | 0:24.39 [3]<br>(0:11.92) | 0:12.47 [3]<br>(0:12.47) |  |  |  |  |
| Average Speed [km/h]   | 55.2                     | 68.3                     | 64.2                     | 61.7                     | 61.5                     | 57.7                     |  |  |  |  |
| Top Speed [km/h]       | 71.3                     | 70.4                     | 65.4                     | 63.2                     | 62.4                     | 60.1                     |  |  |  |  |
| Avg. Dist. to Rail [m] | 2.6                      | 1.2                      | 1.9                      | 2.2                      | 6.7                      | 7.5                      |  |  |  |  |
| Avg. Stride Freq. [Hz] | 2.4                      | 2.5                      | 2.4                      | 2.4                      | 2.4                      | 2.4                      |  |  |  |  |
| Avg. Stride Length [m] | 6.4                      | 7.5                      | 7.5                      | 7.3                      | 7.1                      | 6.8                      |  |  |  |  |