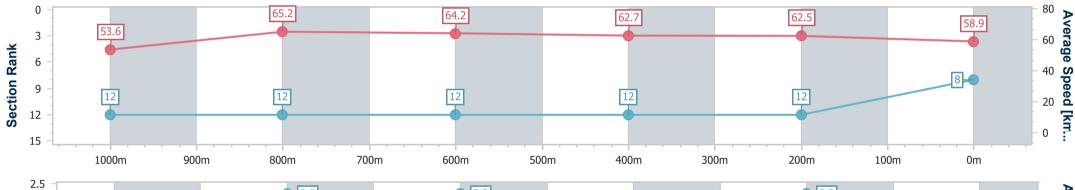

Race 7: Powerhouse Property BM58 Handicap - 1250m 17 December 2024 - 17:05

Track Rating: Good 4, Weather: Fine, Rail Position: +1m 1050m-300m, +0m Remainder

| Section                | Overall                  | 1000m                     | 800m                      | 600m                      | 400m                      | 200m                      |  |  |  |  |
|------------------------|--------------------------|---------------------------|---------------------------|---------------------------|---------------------------|---------------------------|--|--|--|--|
| Section Times          | 1:14.63 [8]<br>(0:16.97) | 0:57.66 [12]<br>(0:10.98) | 0:46.68 [12]<br>(0:11.21) | 0:35.47 [12]<br>(0:11.58) | 0:23.89 [12]<br>(0:11.67) | 0:12.22 [12]<br>(0:12.22) |  |  |  |  |
| Average Speed [km/h]   | 53.6                     | 65.2                      | 64.2                      | 62.7                      | 62.5                      | 58.9                      |  |  |  |  |
| Top Speed [km/h]       | 66.5                     | 66.1                      | 65.6                      | 63.5                      | 63.5                      | 61.1                      |  |  |  |  |
| Avg. Dist. to Rail [m] | 8.2                      | 1.3                       | 0.6                       | 1.1                       | 5.9                       | 5.9                       |  |  |  |  |
| Avg. Stride Freq. [Hz] | 2.2                      | 2.3                       | 2.3                       | 2.2                       | 2.3                       | 2.2                       |  |  |  |  |
| Avg. Stride Length [m] | 6.5                      | 7.2                       | 7.7                       | 7.4                       | 7.6                       | 7.4                       |  |  |  |  |