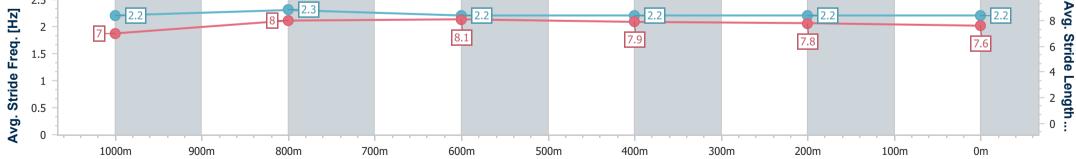

Race 7: Powerhouse Property BM58 Handicap - 1250m 17 December 2024 - 17:05

Track Rating: Good 4, Weather: Fine, Rail Position: +1m 1050m-300m, +0m Remainder

| Section                | Overall                  | 1000m                     | 800m                      | 600m                      | 400m                     | 200m                     |  |  |  |  |
|------------------------|--------------------------|---------------------------|---------------------------|---------------------------|--------------------------|--------------------------|--|--|--|--|
| Section Times          | 1:14.27 [6]<br>(0:16.69) | 0:57.58 [11]<br>(0:10.94) | 0:46.64 [11]<br>(0:11.10) | 0:35.54 [10]<br>(0:11.65) | 0:23.89 [9]<br>(0:11.82) | 0:12.07 [9]<br>(0:12.07) |  |  |  |  |
| Average Speed [km/h]   | 53.4                     | 66.0                      | 64.9                      | 62.5                      | 61.9                     | 59.7                     |  |  |  |  |
| Top Speed [km/h]       | 68.6                     | 67.2                      | 67.1                      | 64.8                      | 63.4                     | 62.9                     |  |  |  |  |
| Avg. Dist. to Rail [m] | 3.2                      | 0.9                       | 0.8                       | 1.9                       | 6.1                      | 4.2                      |  |  |  |  |
| Avg. Stride Freq. [Hz] | 2.2                      | 2.3                       | 2.2                       | 2.2                       | 2.2                      | 2.2                      |  |  |  |  |
| Avg. Stride Length [m] | 7.0                      | 8.0                       | 8.1                       | 7.9                       | 7.8                      | 7.6                      |  |  |  |  |