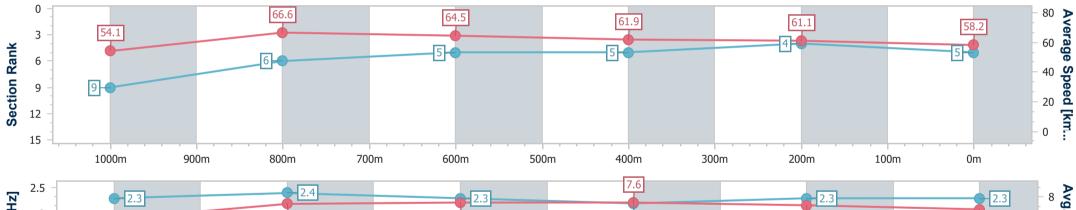

Race 7: Powerhouse Property BM58 Handicap - 1250m 17 December 2024 - 17:05

Track Rating: Good 4, Weather: Fine, Rail Position: +1m 1050m-300m, +0m Remainder

| Section                | Overall                  | 1000m                    | 800m                     | 600m                     | 400m                     | 200m                     |  |  |  |  |
|------------------------|--------------------------|--------------------------|--------------------------|--------------------------|--------------------------|--------------------------|--|--|--|--|
| Section Times          | 1:14.21 [5]<br>(0:16.39) | 0:57.82 [9]<br>(0:10.69) | 0:47.13 [6]<br>(0:11.11) | 0:36.02 [5]<br>(0:11.74) | 0:24.28 [5]<br>(0:11.94) | 0:12.34 [4]<br>(0:12.34) |  |  |  |  |
| Average Speed [km/h]   | 54.1                     | 66.6                     | 64.5                     | 61.9                     | 61.1                     | 58.2                     |  |  |  |  |
| Top Speed [km/h]       | 69.7                     | 67.3                     | 65.4                     | 63.6                     | 61.8                     | 60.5                     |  |  |  |  |
| Avg. Dist. to Rail [m] | 3.6                      | 2.2                      | 0.9                      | 1.1                      | 5.9                      | 7.1                      |  |  |  |  |
| Avg. Stride Freq. [Hz] | 2.3                      | 2.4                      | 2.3                      | 2.2                      | 2.3                      | 2.3                      |  |  |  |  |
| Avg. Stride Length [m] | 6.4                      | 7.5                      | 7.6                      | 7.6                      | 7.4                      | 7.1                      |  |  |  |  |