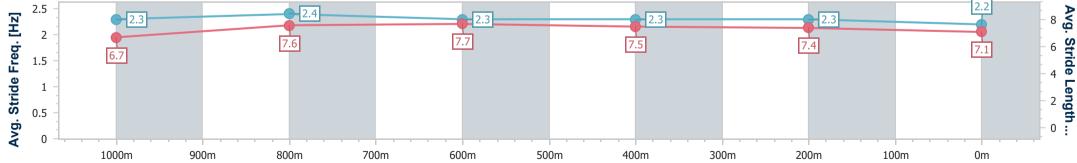

Race 7: Powerhouse Property BM58 Handicap - 1250m 17 December 2024 - 17:05

Track Rating: Good 4, Weather: Fine, Rail Position: +1m 1050m-300m, +0m Remainder

| Section                | Overall                  | 1000m                    | 800m                     | 600m                     | 400m                     | 200m                     |  |  |  |  |
|------------------------|--------------------------|--------------------------|--------------------------|--------------------------|--------------------------|--------------------------|--|--|--|--|
| Section Times          | 1:14.03 [3]<br>(0:16.04) | 0:57.99 [2]<br>(0:10.74) | 0:47.25 [3]<br>(0:11.22) | 0:36.03 [3]<br>(0:11.68) | 0:24.35 [2]<br>(0:11.90) | 0:12.45 [2]<br>(0:12.45) |  |  |  |  |
| Average Speed [km/h]   | 55.8                     | 67.0                     | 64.1                     | 61.5                     | 61.0                     | 57.6                     |  |  |  |  |
| Top Speed [km/h]       | 70.3                     | 68.4                     | 64.8                     | 63.0                     | 61.6                     | 61.2                     |  |  |  |  |
| Avg. Dist. to Rail [m] | 2.5                      | 1.1                      | 1.1                      | 1.1                      | 3.7                      | 4.8                      |  |  |  |  |
| Avg. Stride Freq. [Hz] | 2.3                      | 2.4                      | 2.3                      | 2.3                      | 2.3                      | 2.2                      |  |  |  |  |
| Avg. Stride Length [m] | 6.7                      | 7.6                      | 7.7                      | 7.5                      | 7.4                      | 7.1                      |  |  |  |  |