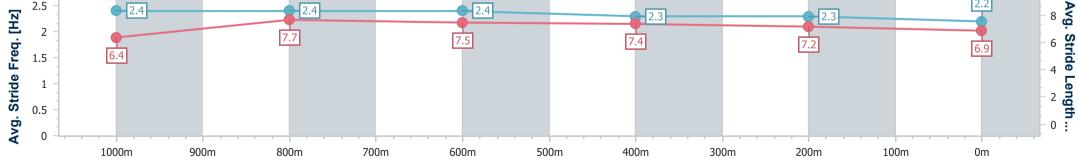

Race 7: Powerhouse Property BM58 Handicap - 1250m 17 December 2024 - 17:05

Track Rating: Good 4, Weather: Fine, Rail Position: +1m 1050m-300m, +0m Remainder

| Section                | Overall                   | 1000m                    | 800m                     | 600m                     | 400m                      | 200m                      |  |  |  |  |
|------------------------|---------------------------|--------------------------|--------------------------|--------------------------|---------------------------|---------------------------|--|--|--|--|
| Section Times          | 1:15.09 [11]<br>(0:16.19) | 0:58.90 [4]<br>(0:11.11) | 0:47.79 [9]<br>(0:11.22) | 0:36.57 [9]<br>(0:11.87) | 0:24.70 [10]<br>(0:11.98) | 0:12.72 [11]<br>(0:12.72) |  |  |  |  |
| Average Speed [km/h]   | 55.3                      | 65.6                     | 64.3                     | 62.8                     | 61.6                      | 56.3                      |  |  |  |  |
| Top Speed [km/h]       | 67.5                      | 66.2                     | 64.5                     | 63.4                     | 63.3                      | 59.4                      |  |  |  |  |
| Avg. Dist. to Rail [m] | 1.8                       | 2.9                      | 5.9                      | 5.4                      | 8.9                       | 12.0                      |  |  |  |  |
| Avg. Stride Freq. [Hz] | 2.4                       | 2.5                      | 2.4                      | 2.4                      | 2.4                       | 2.3                       |  |  |  |  |
| Avg. Stride Length [m] | 6.4                       | 7.3                      | 7.3                      | 7.2                      | 7.0                       | 6.8                       |  |  |  |  |