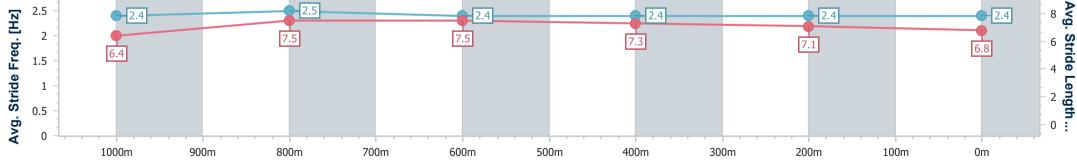

Race 7: Powerhouse Property BM58 Handicap - 1250m 17 December 2024 - 17:05

Track Rating: Good 4, Weather: Fine, Rail Position: +1m 1050m-300m, +0m Remainder

| Section                | Overall                  | 1000m                    | 800m                     | 600m                     | 400m                     | 200m                     |  |  |  |  |
|------------------------|--------------------------|--------------------------|--------------------------|--------------------------|--------------------------|--------------------------|--|--|--|--|
| Section Times          | 1:14.14 [4]<br>(0:16.22) | 0:57.92 [5]<br>(0:10.49) | 0:47.43 [1]<br>(0:11.23) | 0:36.20 [2]<br>(0:11.81) | 0:24.39 [3]<br>(0:11.92) | 0:12.47 [3]<br>(0:12.47) |  |  |  |  |
| Average Speed [km/h]   | 55.2                     | 68.3                     | 64.2                     | 61.7                     | 61.5                     | 57.7                     |  |  |  |  |
| Top Speed [km/h]       | 71.3                     | 70.4                     | 65.4                     | 63.2                     | 62.4                     | 60.1                     |  |  |  |  |
| Avg. Dist. to Rail [m] | 2.6                      | 1.2                      | 1.9                      | 2.2                      | 6.7                      | 7.5                      |  |  |  |  |
| Avg. Stride Freq. [Hz] | 2.4                      | 2.5                      | 2.4                      | 2.4                      | 2.4                      | 2.4                      |  |  |  |  |
| Avg. Stride Length [m] | 6.4                      | 7.5                      | 7.5                      | 7.3                      | 7.1                      | 6.8                      |  |  |  |  |