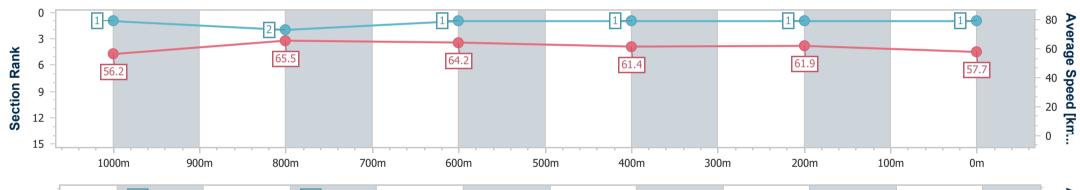

Race 7: Powerhouse Property BM58 Handicap - 1250m 17 December 2024 - 17:05

Track Rating: Good 4, Weather: Fine, Rail Position: +1m 1050m-300m, +0m Remainder

| Section                | Overall                  | 1000m                    | 800m                     | 600m                     | 400m                     | 200m                     |  |  |  |  |
|------------------------|--------------------------|--------------------------|--------------------------|--------------------------|--------------------------|--------------------------|--|--|--|--|
| Section Times          | 1:13.79 [1]<br>(0:15.88) | 0:57.91 [1]<br>(0:10.87) | 0:47.04 [2]<br>(0:11.18) | 0:35.86 [1]<br>(0:11.68) | 0:24.18 [1]<br>(0:11.74) | 0:12.44 [1]<br>(0:12.44) |  |  |  |  |
| Average Speed [km/h]   | 56.2                     | 65.5                     | 64.2                     | 61.4                     | 61.9                     | 57.7                     |  |  |  |  |
| Top Speed [km/h]       | 71.5                     | 69.3                     | 66.0                     | 63.4                     | 63.6                     | 60.7                     |  |  |  |  |
| Avg. Dist. to Rail [m] | 4.1                      | 1.3                      | 1.2                      | 1.7                      | 3.5                      | 3.2                      |  |  |  |  |
| Avg. Stride Freq. [Hz] | 2.5                      | 2.5                      | 2.4                      | 2.4                      | 2.4                      | 2.4                      |  |  |  |  |
| Avg. Stride Length [m] | 6.2                      | 7.4                      | 7.3                      | 7.3                      | 7.0                      | 6.7                      |  |  |  |  |