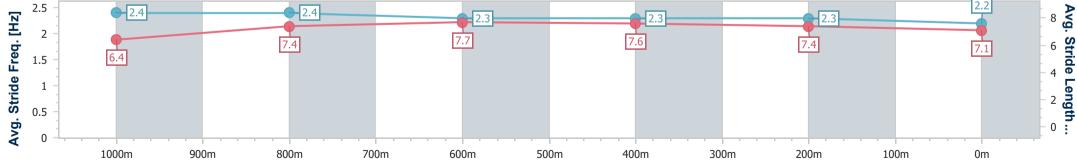

Race 7: Powerhouse Property BM58 Handicap - 1250m 17 December 2024 - 17:05

Track Rating: Good 4, Weather: Fine, Rail Position: +1m 1050m-300m, +0m Remainder

| Section                | Overall                   | 1000m                    | 800m                     | 600m                     | 400m                     | 200m                     |  |  |  |  |
|------------------------|---------------------------|--------------------------|--------------------------|--------------------------|--------------------------|--------------------------|--|--|--|--|
| Section Times          | 1:14.75 [10]<br>(0:16.09) | 0:58.66 [3]<br>(0:10.84) | 0:47.82 [4]<br>(0:11.20) | 0:36.62 [4]<br>(0:11.77) | 0:24.85 [4]<br>(0:12.04) | 0:12.81 [5]<br>(0:12.81) |  |  |  |  |
| Average Speed [km/h]   | 54.8                      | 64.7                     | 64.5                     | 61.9                     | 61.0                     | 56.1                     |  |  |  |  |
| Top Speed [km/h]       | 70.8                      | 67.1                     | 65.0                     | 64.2                     | 62.2                     | 59.4                     |  |  |  |  |
| Avg. Dist. to Rail [m] | 5.2                       | 3.3                      | 1.3                      | 2.3                      | 7.1                      | 7.9                      |  |  |  |  |
| Avg. Stride Freq. [Hz] | 2.4                       | 2.4                      | 2.3                      | 2.3                      | 2.3                      | 2.2                      |  |  |  |  |
| Avg. Stride Length [m] | 6.4                       | 7.4                      | 7.7                      | 7.6                      | 7.4                      | 7.1                      |  |  |  |  |