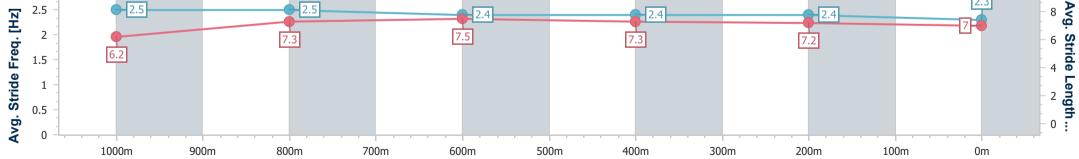

Race 7: Powerhouse Property BM58 Handicap - 1250m 17 December 2024 - 17:05

Track Rating: Good 4, Weather: Fine, Rail Position: +1m 1050m-300m, +0m Remainder

| Section                | Overall                  | 1000m                    | 800m                     | 600m                     | 400m                     | 200m                     |  |  |  |  |
|------------------------|--------------------------|--------------------------|--------------------------|--------------------------|--------------------------|--------------------------|--|--|--|--|
| Section Times          | 1:13.79 [1]<br>(0:15.88) | 0:57.91 [1]<br>(0:10.87) | 0:47.04 [2]<br>(0:11.18) | 0:35.86 [1]<br>(0:11.68) | 0:24.18 [1]<br>(0:11.74) | 0:12.44 [1]<br>(0:12.44) |  |  |  |  |
| Average Speed [km/h]   | 56.2                     | 65.5                     | 64.2                     | 61.4                     | 61.9                     | 57.7                     |  |  |  |  |
| Top Speed [km/h]       | 71.5                     | 69.3                     | 66.0                     | 63.4                     | 63.6                     | 60.7                     |  |  |  |  |
| Avg. Dist. to Rail [m] | 4.1                      | 1.3                      | 1.2                      | 1.7                      | 3.5                      | 3.2                      |  |  |  |  |
| Avg. Stride Freq. [Hz] | 2.5                      | 2.5                      | 2.4                      | 2.4                      | 2.4                      | 2.4                      |  |  |  |  |
| Avg. Stride Length [m] | 6.2                      | 7.4                      | 7.3                      | 7.3                      | 7.0                      | 6.7                      |  |  |  |  |