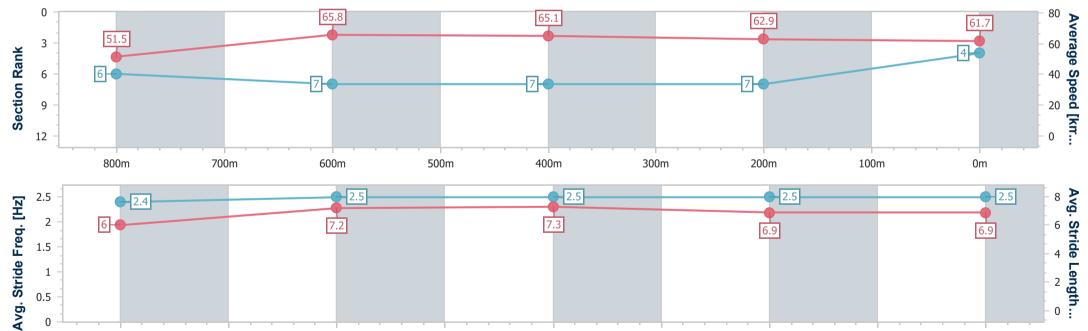

## Horse/Jockey Name Try Everything Final Rank 4 Fastest Section Time (Section) Top Speed [km/h] (Section) Race State Try Everything 67.2 (800m) Finished

### Toowoomba QLD Professional

Race 1: THANK YOU TTC MEMBERS Class 1 Handicap - 1000m

07 December 2024 - 17:18

Track Rating: Good 4, Weather: Fine, Rail Position: +2m Entire

| Section                | Overall                  | 800m                     | 600m                     | 400m                     | 200m                     |
|------------------------|--------------------------|--------------------------|--------------------------|--------------------------|--------------------------|
| Section Times          | 0:59.68 [4]<br>(0:14.32) | 0:45.36 [6]<br>(0:11.07) | 0:34.29 [7]<br>(0:11.12) | 0:23.17 [7]<br>(0:11.54) | 0:11.63 [7]<br>(0:11.63) |
| Average Speed [km/h]   | 51.5                     | 65.8                     | 65.1                     | 62.9                     | 61.7                     |
| Top Speed [km/h]       | 66.2                     | 67.2                     | 65.9                     | 65.4                     | 63.4                     |
| Avg. Dist. to Rail [m] | 9.7                      | 3.7                      | 1.3                      | 2.3                      | 3.5                      |
| Avg. Stride Freq. [Hz] | 2.4                      | 2.5                      | 2.5                      | 2.5                      | 2.5                      |
| Avg. Stride Length [m] | 6.0                      | 7.2                      | 7.3                      | 6.9                      | 6.9                      |
| 0                      |                          |                          | 65.0                     |                          |                          |