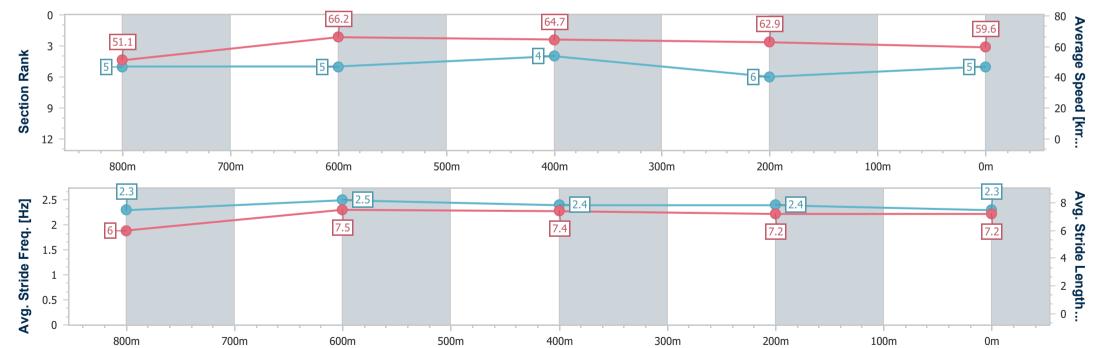

# Horse/Jockey Name The Bell Jar Final Rank 5 Fastest Section Time (Section) Top Speed [km/h] (Section) Race State Finished

### Toowoomba QLD Professional

Race 1: THANK YOU TTC MEMBERS Class 1 Handicap - 1000m

07 December 2024 - 17:18

Track Rating: Good 4, Weather: Fine, Rail Position: +2m Entire

| Section                | Overall                  | 800m                     | 600m                     | 400m                     | 200m                     |
|------------------------|--------------------------|--------------------------|--------------------------|--------------------------|--------------------------|
| Section Times          | 0:59.97 [5]<br>(0:14.24) | 0:45.73 [5]<br>(0:11.02) | 0:34.71 [5]<br>(0:11.14) | 0:23.57 [4]<br>(0:11.48) | 0:12.09 [6]<br>(0:12.09) |
| Average Speed [km/h]   | 51.1                     | 66.2                     | 64.7                     | 62.9                     | 59.6                     |
| Top Speed [km/h]       | 65.6                     | 67.3                     | 65.3                     | 64.8                     | 61.4                     |
| Avg. Dist. to Rail [m] | 4.5                      | 3.5                      | 0.8                      | 1.4                      | 1.3                      |
| Avg. Stride Freq. [Hz] | 2.3                      | 2.5                      | 2.4                      | 2.4                      | 2.3                      |
| Avg. Stride Length [m] | 6.0                      | 7.5                      | 7.4                      | 7.2                      | 7.2                      |

Report Created: Sat 7 December 2024 17:38 GMT+10

[] Ranking at each section and finish

-:--- No data available at this section

NA No data available