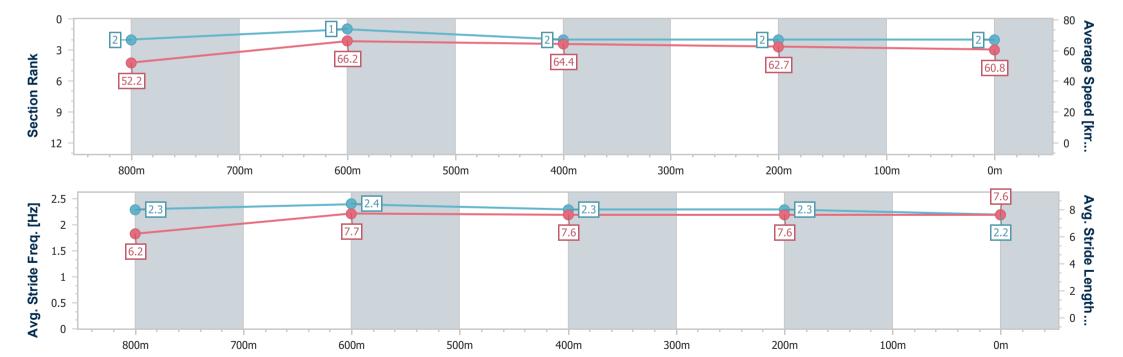

# Horse/Jockey Name Final Rank 2 Fastest Section Time (Section) Top Speed [km/h] (Section) Race State Decrypt 0:11.01 (800m) Finished

### Toowoomba QLD Professional

Race 1: THANK YOU TTC MEMBERS Class 1 Handicap - 1000m

07 December 2024 - 17:18

Track Rating: Good 4, Weather: Fine, Rail Position: +2m Entire

| Section                | Overall                  | 800m                     | 600m                     | 400m                     | 200m                     |
|------------------------|--------------------------|--------------------------|--------------------------|--------------------------|--------------------------|
| Section Times          | 0:59.55 [2]<br>(0:13.91) | 0:45.64 [2]<br>(0:11.01) | 0:34.63 [1]<br>(0:11.29) | 0:23.34 [2]<br>(0:11.48) | 0:11.86 [2]<br>(0:11.86) |
| Average Speed [km/h]   | 52.2                     | 66.2                     | 64.4                     | 62.7                     | 60.8                     |
| Top Speed [km/h]       | 66.8                     | 67.1                     | 65.5                     | 64.1                     | 62.5                     |
| Avg. Dist. to Rail [m] | 4.8                      | 3.0                      | 1.9                      | 0.5                      | 1.3                      |
| Avg. Stride Freq. [Hz] | 2.3                      | 2.4                      | 2.3                      | 2.3                      | 2.2                      |
| Avg. Stride Length [m] | 6.2                      | 7.7                      | 7.6                      | 7.6                      | 7.6                      |