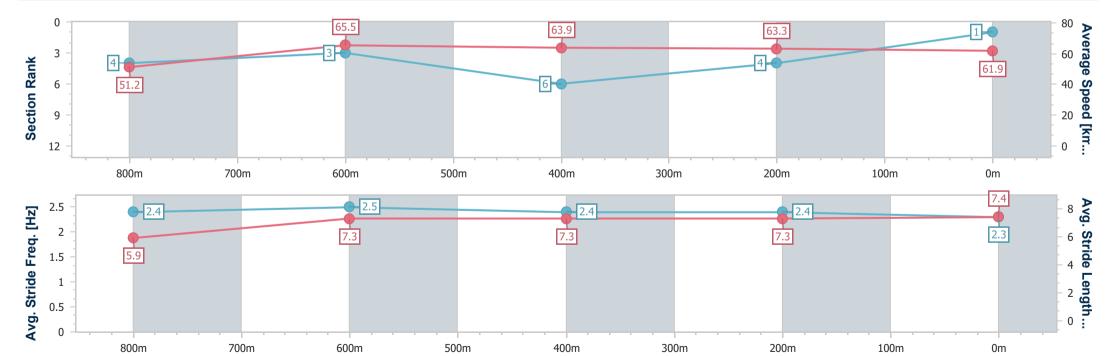

# Horse/Jockey Name Drang A Tang Final Rank 1 Fastest Section Time (Section) 0:11.06 (800m) Top Speed [km/h] (Section) 66.7 (800m) Race State Finished

### Toowoomba QLD Professional

Race 1: THANK YOU TTC MEMBERS Class 1 Handicap - 1000m

07 December 2024 - 17:18

Track Rating: Good 4, Weather: Fine, Rail Position: +2m Entire

| Section                | Overall                  | 800m                     | 600m                     | 400m                     | 200m                     |
|------------------------|--------------------------|--------------------------|--------------------------|--------------------------|--------------------------|
| Section Times          | 0:59.44 [1]<br>(0:14.09) | 0:45.35 [4]<br>(0:11.06) | 0:34.29 [3]<br>(0:11.32) | 0:22.97 [6]<br>(0:11.34) | 0:11.63 [4]<br>(0:11.63) |
| Average Speed [km/h]   | 51.2                     | 65.5                     | 63.9                     | 63.3                     | 61.9                     |
| Top Speed [km/h]       | 65.8                     | 66.7                     | 64.6                     | 64.8                     | 62.7                     |
| Avg. Dist. to Rail [m] | 2.1                      | 2.3                      | 1.1                      | 0.8                      | 0.7                      |
| Avg. Stride Freq. [Hz] | 2.4                      | 2.5                      | 2.4                      | 2.4                      | 2.3                      |
| Avg. Stride Length [m] | 5.9                      | 7.3                      | 7.3                      | 7.3                      | 7.4                      |