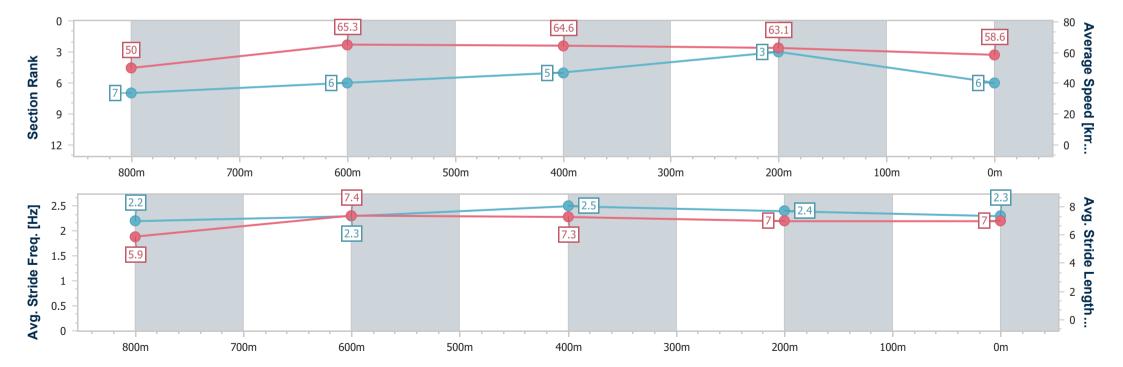

# Horse/Jockey Name Final Rank Fastest Section Time (Section) Top Speed [km/h] (Section) Race State Basil's Gift 6 0:10.97 (800m) 67.3 (600m) Finished

### Toowoomba QLD Professional

Race 1: THANK YOU TTC MEMBERS Class 1 Handicap - 1000m

07 December 2024 - 17:18

Track Rating: Good 4, Weather: Fine, Rail Position: +2m Entire

| Section                | Overall                  | 800m                     | 600m                     | 400m                     | 200m                     |
|------------------------|--------------------------|--------------------------|--------------------------|--------------------------|--------------------------|
| Section Times          | 1:00.03 [6]<br>(0:14.41) | 0:45.62 [7]<br>(0:10.97) | 0:34.65 [6]<br>(0:11.04) | 0:23.61 [5]<br>(0:11.37) | 0:12.24 [3]<br>(0:12.24) |
| Average Speed [km/h]   | 50.0                     | 65.3                     | 64.6                     | 63.1                     | 58.6                     |
| Top Speed [km/h]       | 63.5                     | 67.2                     | 67.3                     | 64.5                     | 61.2                     |
| Avg. Dist. to Rail [m] | 1.6                      | 1.2                      | 1.9                      | 1.1                      | 1.0                      |
| Avg. Stride Freq. [Hz] | 2.2                      | 2.3                      | 2.5                      | 2.4                      | 2.3                      |
| Avg. Stride Length [m] | 5.9                      | 7.4                      | 7.3                      | 7.0                      | 7.0                      |

Report Created: Sat 7 December 2024 17:38 GMT+10

[] Ranking at each section and finish

-:--- No data available at this section

NA No data available

Page 7/8