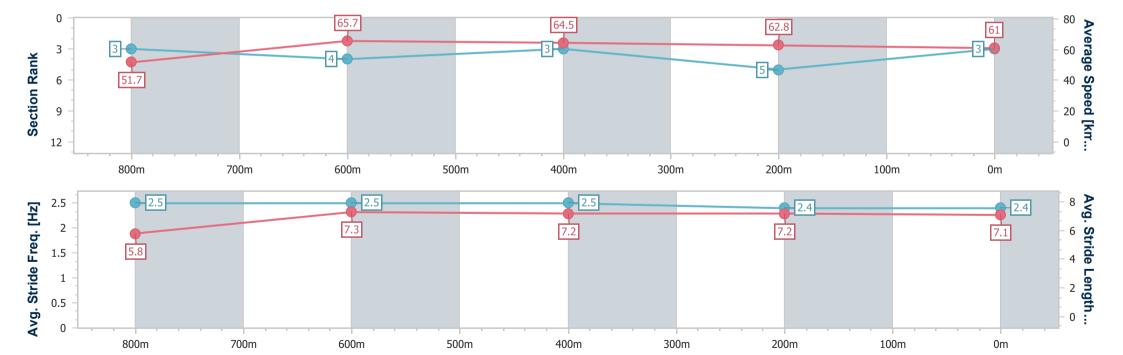

# Horse/Jockey Name Final Rank Fastest Section Time (Section) Top Speed [km/h] (Section) Race State Blue Eye Dame 0:11.10 (800m) 66.9 (800m) Finished

### Toowoomba QLD Professional

Race 1: THANK YOU TTC MEMBERS Class 1 Handicap - 1000m

07 December 2024 - 17:18

Track Rating: Good 4, Weather: Fine, Rail Position: +2m Entire

| Section                | Overall                  | 800m                     | 600m                     | 400m                     | <b>200</b> n             |
|------------------------|--------------------------|--------------------------|--------------------------|--------------------------|--------------------------|
| Section Times          | 0:59.65 [3]<br>(0:14.06) | 0:45.59 [3]<br>(0:11.10) | 0:34.49 [4]<br>(0:11.23) | 0:23.26 [3]<br>(0:11.43) | 0:11.83 [5]<br>(0:11.83) |
| Average Speed [km/h]   | 51.7                     | 65.7                     | 64.5                     | 62.8                     | 61.0                     |
| Top Speed [km/h]       | 66.1                     | 66.9                     | 65.3                     | 64.8                     | 62.5                     |
| Avg. Dist. to Rail [m] | 6.1                      | 3.3                      | 1.2                      | 0.3                      | 0.5                      |
| Avg. Stride Freq. [Hz] | 2.5                      | 2.5                      | 2.5                      | 2.4                      | 2.4                      |
| Avg. Stride Length [m] | 5.8                      | 7.3                      | 7.2                      | 7.2                      | 7.1                      |