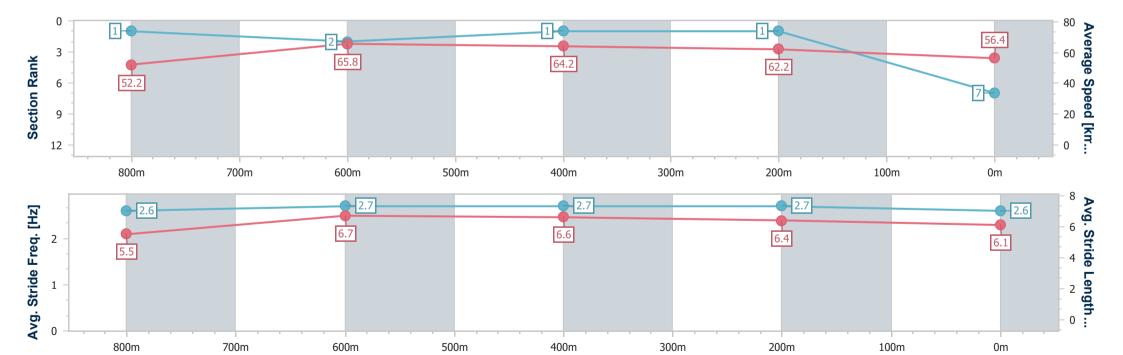

## Horse/Jockey Name Levar Final Rank 7 Fastest Section Time (Section) Top Speed [km/h] (Section) Race State Levar 66.9 (800m) Finished

### Toowoomba QLD Professional

Race 1: THANK YOU TTC MEMBERS Class 1 Handicap - 1000m

07 December 2024 - 17:18

Track Rating: Good 4, Weather: Fine, Rail Position: +2m Entire

| Section                | Overall                  | 800m                     | 600m                     | 400m                     | 2001                     |
|------------------------|--------------------------|--------------------------|--------------------------|--------------------------|--------------------------|
| Section Times          | 1:00.39 [7]<br>(0:13.90) | 0:46.49 [1]<br>(0:11.02) | 0:35.47 [2]<br>(0:11.25) | 0:24.22 [1]<br>(0:11.48) | 0:12.74 [1]<br>(0:12.74) |
| Average Speed [km/h]   | 52.2                     | 65.8                     | 64.2                     | 62.2                     | 56.4                     |
| Top Speed [km/h]       | 65.8                     | 66.9                     | 65.1                     | 63.7                     | 59.6                     |
| Avg. Dist. to Rail [m] | 3.6                      | 2.2                      | 1.4                      | 1.6                      | 1.7                      |
| Avg. Stride Freq. [Hz] | 2.6                      | 2.7                      | 2.7                      | 2.7                      | 2.6                      |
| Avg. Stride Length [m] | 5.5                      | 6.7                      | 6.6                      | 6.4                      | 6.1                      |

Report Created: Sat 7 December 2024 17:38 GMT+10

[] Ranking at each section and finish

-:--- No data available at this section

NA No data available

Page 8/8