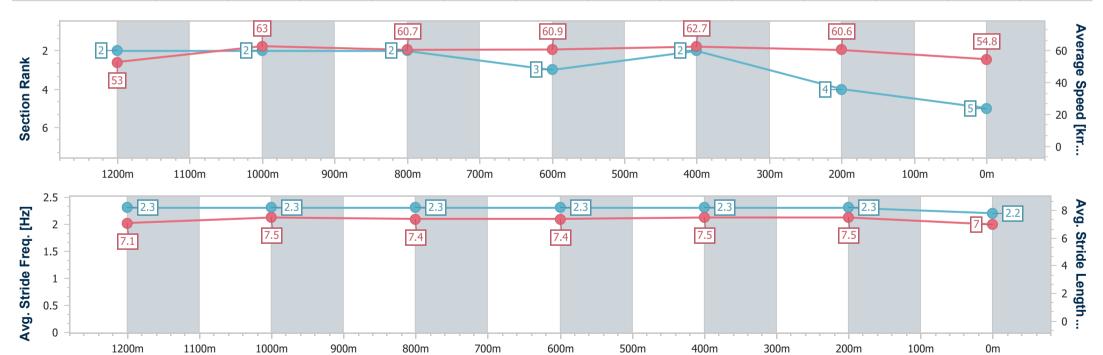

Race 1: Total Rural Supplies Locally Owned Maiden Plate - 1400m

07 December 2024 - 12:57

Track Rating: Soft 5, Weather: Fine, Rail Position: +8m Entire

| Section                | Overall                  | 1200m                    | 1000m                    | 800m                     | 600m                     | 400m                     | 200m                     |
|------------------------|--------------------------|--------------------------|--------------------------|--------------------------|--------------------------|--------------------------|--------------------------|
| Section Times          | 1:25.43 [5]<br>(0:13.60) | 1:11.83 [2]<br>(0:11.42) | 1:00.41 [2]<br>(0:11.87) | 0:48.54 [2]<br>(0:12.02) | 0:36.52 [3]<br>(0:11.50) | 0:25.02 [2]<br>(0:11.89) | 0:13.13 [4]<br>(0:13.13) |
| Average Speed [km/h]   | 53.0                     | 63.0                     | 60.7                     | 60.9                     | 62.7                     | 60.6                     | 54.8                     |
| Top Speed [km/h]       | 64.6                     | 64.7                     | 62.7                     | 62.4                     | 63.1                     | 62.7                     | 58.3                     |
| Avg. Dist. to Rail [m] | 0.4                      | 0.3                      | 0.3                      | 2.1                      | 4.2                      | 3.8                      | 4.1                      |
| Avg. Stride Freq. [Hz] | 2.3                      | 2.3                      | 2.3                      | 2.3                      | 2.3                      | 2.3                      | 2.2                      |
| Avg. Stride Length [m] | 7.1                      | 7.5                      | 7.4                      | 7.4                      | 7.5                      | 7.5                      | 7.0                      |