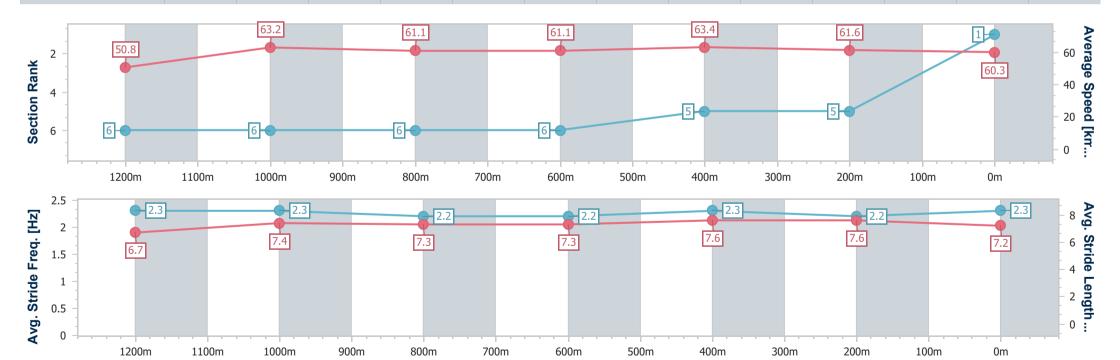

Race 1: Total Rural Supplies Locally Owned Maiden Plate - 1400m

07 December 2024 - 12:57

Track Rating: Soft 5, Weather: Fine, Rail Position: +8m Entire

| Section                | Overall                  | 1200m                    | 1000m                    | 800m                     | 600m                     | 400m                     | 200m                     |
|------------------------|--------------------------|--------------------------|--------------------------|--------------------------|--------------------------|--------------------------|--------------------------|
| Section Times          | 1:24.37 [2]<br>(0:13.50) | 1:10.87 [1]<br>(0:11.34) | 0:59.53 [1]<br>(0:11.76) | 0:47.77 [1]<br>(0:11.76) | 0:36.01 [1]<br>(0:11.51) | 0:24.50 [1]<br>(0:11.91) | 0:12.59 [1]<br>(0:12.59) |
| Average Speed [km/h]   | 53.2                     | 63.5                     | 61.1                     | 61.7                     | 62.7                     | 60.4                     | 57.2                     |
| Top Speed [km/h]       | 65.5                     | 65.2                     | 62.5                     | 63.1                     | 63.2                     | 61.9                     | 59.2                     |
| Avg. Dist. to Rail [m] | 1.2                      | 1.0                      | 0.4                      | 1.0                      | 1.7                      | 2.0                      | 2.2                      |
| Avg. Stride Freq. [Hz] | 2.3                      | 2.2                      | 2.2                      | 2.2                      | 2.2                      | 2.2                      | 2.1                      |
| Avg. Stride Length [m] | 7.1                      | 7.8                      | 7.6                      | 7.6                      | 7.7                      | 7.7                      | 7.4                      |

Report Created: Sat 7 December 2024 13:24 GMT+10

[] Ranking at each section and finish

-:--- No data available at this section

NA No data available

Page 4/8