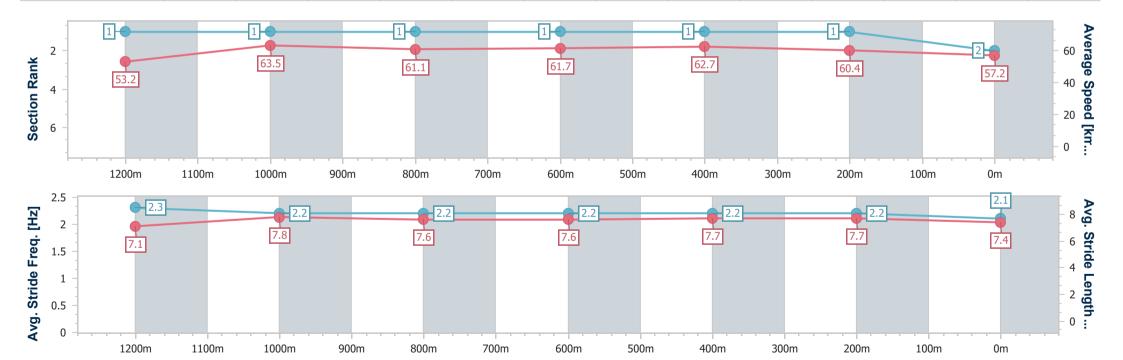

#### **Rockhampton QLD Professional**

Race 1: Total Rural Supplies Locally Owned Maiden Plate - 1400m

07 December 2024 - 12:57

Track Rating: Soft 5, Weather: Fine, Rail Position: +8m Entire

| Section                | Overall                  | 1200m                    | 1000m                    | 800m                     | 600m                     | 400m                     | 200m                     |  |   |
|------------------------|--------------------------|--------------------------|--------------------------|--------------------------|--------------------------|--------------------------|--------------------------|--|---|
| Section Times          | 1:24.69 [3]<br>(0:13.85) | 1:10.84 [5]<br>(0:11.53) | 0:59.31 [5]<br>(0:11.74) | 0:47.57 [5]<br>(0:11.77) | 0:35.80 [2]<br>(0:11.55) | 0:24.25 [4]<br>(0:11.78) | 0:12.47 [3]<br>(0:12.47) |  |   |
| Average Speed [km/h]   | 52.0                     | 62.5                     | 60.2                     | 60.5                     | 62.4                     | 61.1                     | 57.8                     |  |   |
| Top Speed [km/h]       | 64.1                     | 64.0                     | 61.5                     | 61.4                     | 63.0                     | 62.6                     | 59.8                     |  |   |
| Avg. Dist. to Rail [m] | 2.2                      | 0.5                      | 2.4                      | 2.1                      | 3.4                      | 4.0                      | 4.4                      |  |   |
| Avg. Stride Freq. [Hz] | 2.3                      | 2.3                      | 2.3                      | 2.3                      | 2.3                      | 2.3                      | 2.2                      |  | · |
| Avg. Stride Length [m] | 6.7                      | 7.2                      | 7.2                      | 7.2                      | 7.3                      | 7.2                      | 6.9                      |  |   |

Report Created: Sat 7 December 2024 13:24 GMT+10

[] Ranking at each section and finish

-:--- No data available at this section

NA No data available

Page 5/8