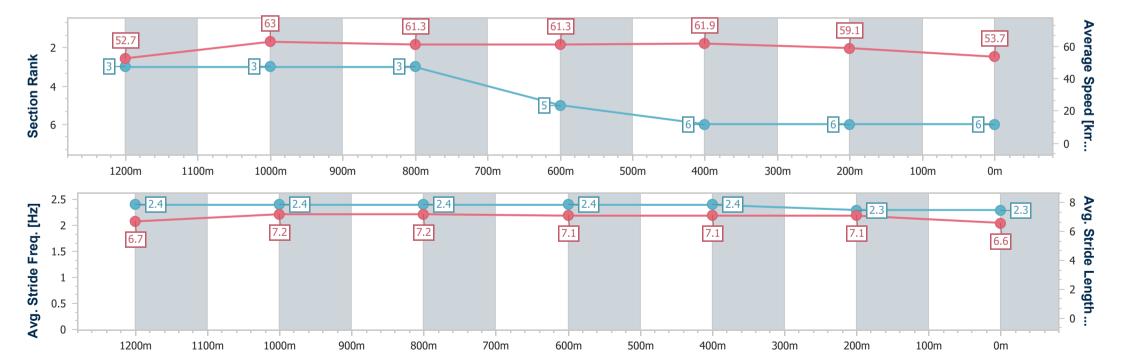

#### **Rockhampton QLD Professional**

Race 1: Total Rural Supplies Locally Owned Maiden Plate - 1400m

07 December 2024 - 12:57

Track Rating: Soft 5, Weather: Fine, Rail Position: +8m Entire

| Section                | Overall                  | 1200m                    | 1000m                    | 800m                     | 600m                     | 400m                     | 200m                     |  |
|------------------------|--------------------------|--------------------------|--------------------------|--------------------------|--------------------------|--------------------------|--------------------------|--|
| Section Times          | 1:26.29 [6]<br>(0:13.70) | 1:12.59 [3]<br>(0:11.42) | 1:01.17 [3]<br>(0:11.87) | 0:49.30 [3]<br>(0:12.06) | 0:37.24 [5]<br>(0:11.67) | 0:25.57 [6]<br>(0:12.18) | 0:13.39 [6]<br>(0:13.39) |  |
| Average Speed [km/h]   | 52.7                     | 63.0                     | 61.3                     | 61.3                     | 61.9                     | 59.1                     | 53.7                     |  |
| Top Speed [km/h]       | 63.7                     | 64.1                     | 62.7                     | 62.1                     | 62.7                     | 61.3                     | 57.6                     |  |
| Avg. Dist. to Rail [m] | 4.0                      | 1.1                      | 1.8                      | 3.3                      | 5.4                      | 5.3                      | 5.1                      |  |
| Avg. Stride Freq. [Hz] | 2.4                      | 2.4                      | 2.4                      | 2.4                      | 2.4                      | 2.3                      | 2.3                      |  |
| Avg. Stride Length [m] | 6.7                      | 7.2                      | 7.2                      | 7.1                      | 7.1                      | 7.1                      | 6.6                      |  |