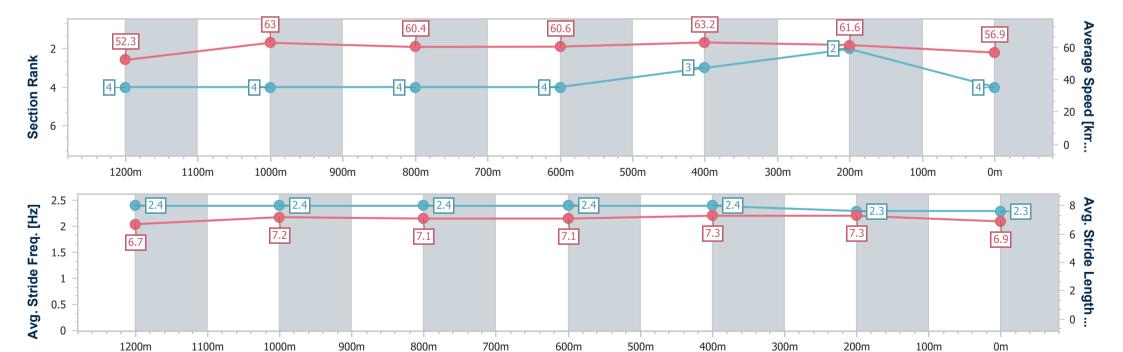

#### Rockhampton QLD Professional

Race 1: Total Rural Supplies Locally Owned Maiden Plate - 1400m

07 December 2024 - 12:57

Track Rating: Soft 5, Weather: Fine, Rail Position: +8m Entire

| Section                | Overall                  | 1200m                    | 1000m                    | 800m                     | 600m                     | 400m                     | 200m                     |
|------------------------|--------------------------|--------------------------|--------------------------|--------------------------|--------------------------|--------------------------|--------------------------|
| Section Times          | 1:24.77 [4]<br>(0:13.78) | 1:10.99 [4]<br>(0:11.41) | 0:59.58 [4]<br>(0:11.87) | 0:47.71 [4]<br>(0:11.97) | 0:35.74 [4]<br>(0:11.39) | 0:24.35 [3]<br>(0:11.71) | 0:12.64 [2]<br>(0:12.64) |
| Average Speed [km/h]   | 52.3                     | 63.0                     | 60.4                     | 60.6                     | 63.2                     | 61.6                     | 56.9                     |
| Top Speed [km/h]       | 64.2                     | 64.3                     | 63.3                     | 62.8                     | 64.0                     | 63.2                     | 59.1                     |
| Avg. Dist. to Rail [m] | 1.1                      | 0.9                      | 0.8                      | 1.0                      | 1.5                      | 2.0                      | 4.1                      |
| Avg. Stride Freq. [Hz] | 2.4                      | 2.4                      | 2.4                      | 2.4                      | 2.4                      | 2.3                      | 2.3                      |
| Avg. Stride Length [m] | 6.7                      | 7.2                      | 7.1                      | 7.1                      | 7.3                      | 7.3                      | 6.9                      |