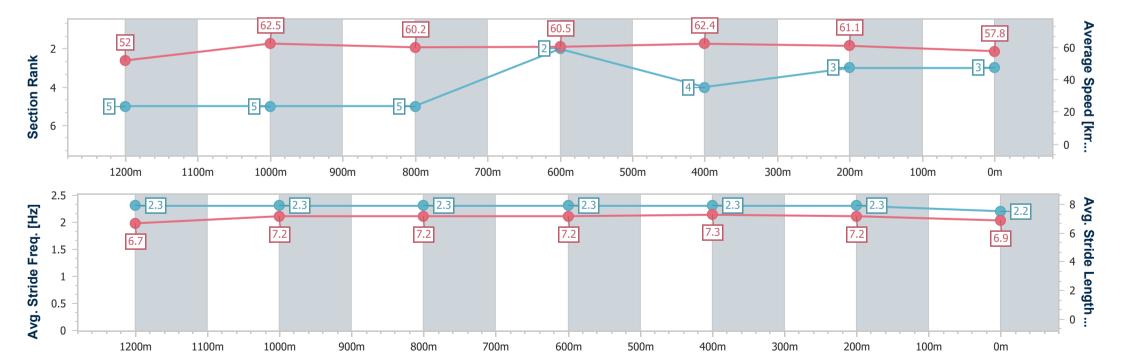

#### Rockhampton QLD Professional

Race 1: Total Rural Supplies Locally Owned Maiden Plate - 1400m

07 December 2024 - 12:57

Track Rating: Soft 5, Weather: Fine, Rail Position: +8m Entire

| Section                | Overall                  | 1200m                    | 1000m                    | 800m                     | 600m                     | 400m                     | 200m                     |
|------------------------|--------------------------|--------------------------|--------------------------|--------------------------|--------------------------|--------------------------|--------------------------|
| Section Times          | 1:24.77 [4]<br>(0:13.78) | 1:10.99 [4]<br>(0:11.41) | 0:59.58 [4]<br>(0:11.87) | 0:47.71 [4]<br>(0:11.97) | 0:35.74 [4]<br>(0:11.39) | 0:24.35 [3]<br>(0:11.71) | 0:12.64 [2]<br>(0:12.64) |
| Average Speed [km/h]   | 52.3                     | 63.0                     | 60.4                     | 60.6                     | 63.2                     | 61.6                     | 56.9                     |
| Top Speed [km/h]       | 64.2                     | 64.3                     | 63.3                     | 62.8                     | 64.0                     | 63.2                     | 59.1                     |
| Avg. Dist. to Rail [m] | 1.1                      | 0.9                      | 0.8                      | 1.0                      | 1.5                      | 2.0                      | 4.1                      |
| Avg. Stride Freq. [Hz] | 2.4                      | 2.4                      | 2.4                      | 2.4                      | 2.4                      | 2.3                      | 2.3                      |
| Avg. Stride Length [m] | 6.7                      | 7.2                      | 7.1                      | 7.1                      | 7.3                      | 7.3                      | 6.9                      |

Report Created: Sat 7 December 2024 13:24 GMT+10

[] Ranking at each section and finish

-:--- No data available at this section

NA No data available

Page 6/8

| Horse/Jockey Name              | Just Like Rosie |
|--------------------------------|-----------------|
| Final Rank                     | 5               |
| Fastest Section Time (Section) | 0:11.42 (1200m) |
| Top Speed [km/h] (Section)     | 64.7 (1200m)    |
| Race State                     | Finished        |