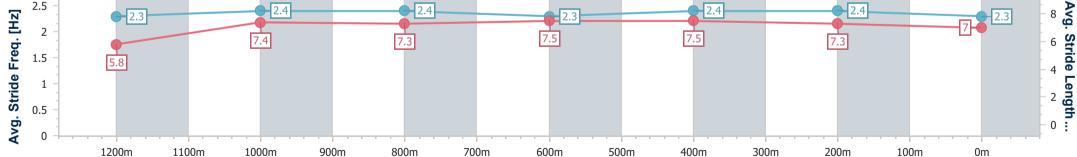

Race 4: HPS Contractors BM60 Handicap - 1400m 03 December 2024 - 15:27

Track Rating: Soft 7, Weather: Fine, Rail Position: +1m 1050m-300m, True Remainder

| Section                | Overall                  | 1200m                    | 1000m                    | 800m                     | 600m                     | 400m                     | 200m                     |  |  |  |
|------------------------|--------------------------|--------------------------|--------------------------|--------------------------|--------------------------|--------------------------|--------------------------|--|--|--|
| Section Times          | 1:24.58 [3]<br>(0:14.82) | 1:09.76 [2]<br>(0:10.89) | 0:58.87 [2]<br>(0:11.39) | 0:47.48 [2]<br>(0:11.47) | 0:36.01 [2]<br>(0:11.70) | 0:24.31 [3]<br>(0:11.85) | 0:12.46 [3]<br>(0:12.46) |  |  |  |
| Average Speed [km/h]   | 48.6                     | 65.2                     | 63.0                     | 62.8                     | 63.4                     | 62.4                     | 57.8                     |  |  |  |
| Top Speed [km/h]       | 65.9                     | 66.5                     | 64.2                     | 63.8                     | 64.7                     | 64.0                     | 61.3                     |  |  |  |
| Avg. Dist. to Rail [m] | 4.2                      | 2.0                      | 1.2                      | 1.4                      | 4.7                      | 9.9                      | 9.8                      |  |  |  |
| Avg. Stride Freq. [Hz] | 2.4                      | 2.5                      | 2.4                      | 2.4                      | 2.5                      | 2.5                      | 2.4                      |  |  |  |
| Avg. Stride Length [m] | 5.7                      | 7.3                      | 7.2                      | 7.2                      | 7.2                      | 7.1                      | 6.7                      |  |  |  |