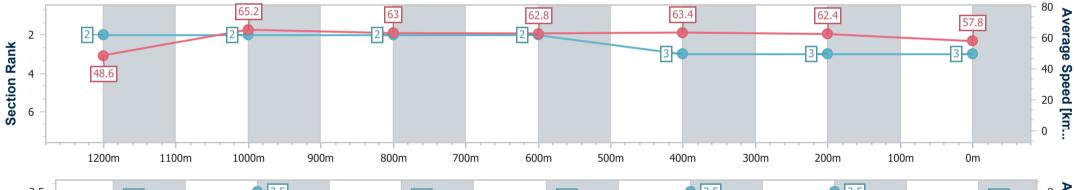

Race 4: HPS Contractors BM60 Handicap - 1400m 03 December 2024 - 15:27

Track Rating: Soft 7, Weather: Fine, Rail Position: +1m 1050m-300m, True Remainder

| Section                | Overall                  | 1200m                    | 1000m                    | 800m                     | 600m                     | 400m                     | 200m                     |  |  |
|------------------------|--------------------------|--------------------------|--------------------------|--------------------------|--------------------------|--------------------------|--------------------------|--|--|
| Section Times          | 1:25.02 [4]<br>(0:15.00) | 1:10.02 [3]<br>(0:11.03) | 0:58.99 [3]<br>(0:11.60) | 0:47.39 [4]<br>(0:11.42) | 0:35.97 [4]<br>(0:11.67) | 0:24.30 [4]<br>(0:11.82) | 0:12.48 [4]<br>(0:12.48) |  |  |
| Average Speed [km/h]   | 48.0                     | 64.6                     | 62.1                     | 63.1                     | 62.9                     | 62.0                     | 57.6                     |  |  |
| Top Speed [km/h]       | 64.9                     | 65.9                     | 63.6                     | 63.9                     | 64.2                     | 63.0                     | 61.1                     |  |  |
| Avg. Dist. to Rail [m] | 4.2                      | 2.4                      | 1.1                      | 2.3                      | 3.1                      | 8.5                      | 7.2                      |  |  |
| Avg. Stride Freq. [Hz] | 2.3                      | 2.4                      | 2.4                      | 2.3                      | 2.3                      | 2.4                      | 2.3                      |  |  |
| Avg. Stride Length [m] | 5.7                      | 7.4                      | 7.2                      | 7.5                      | 7.5                      | 7.3                      | 7.0                      |  |  |