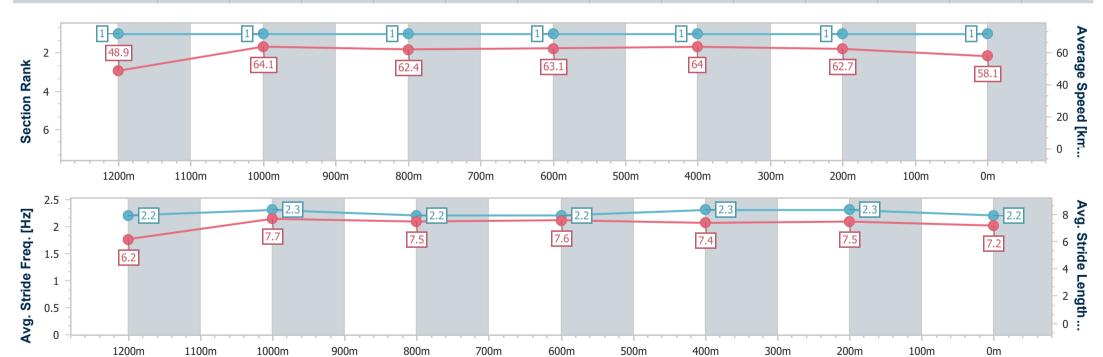

Race 4: HPS Contractors BM60 Handicap - 1400m 03 December 2024 - 15:27

Page 3/6

Track Rating: Soft 7, Weather: Fine, Rail Position: +1m 1050m-300m, True Remainder

data processed by

| Section                | Overall                  | 1200m                    | 1000m                    | 800m                     | 600m                     | 400m                     | 200m                     |
|------------------------|--------------------------|--------------------------|--------------------------|--------------------------|--------------------------|--------------------------|--------------------------|
| Section Times          | 1:23.92 [1]<br>(0:14.73) | 1:09.19 [1]<br>(0:10.96) | 0:58.22 [1]<br>(0:11.30) | 0:46.92 [1]<br>(0:11.26) | 0:35.66 [1]<br>(0:11.70) | 0:23.96 [1]<br>(0:11.58) | 0:12.38 [1]<br>(0:12.37) |
| Average Speed [km/h]   | 48.9                     | 64.1                     | 62.4                     | 63.1                     | 64.0                     | 62.7                     | 58.1                     |
| Top Speed [km/h]       | 64.9                     | 65.5                     | 63.5                     | 64.0                     | 64.8                     | 63.7                     | 60.9                     |
| Avg. Dist. to Rail [m] | 3.2                      | 1.5                      | 2.3                      | 1.3                      | 1.0                      | 4.1                      | 4.9                      |
| Avg. Stride Freq. [Hz] | 2.2                      | 2.3                      | 2.2                      | 2.2                      | 2.3                      | 2.3                      | 2.2                      |
| Avg. Stride Length [m] | 6.2                      | 7.7                      | 7.5                      | 7.6                      | 7.4                      | 7.5                      | 7.2                      |