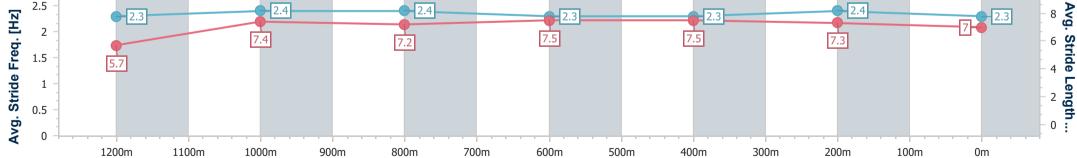

Race 4: HPS Contractors BM60 Handicap - 1400m 03 December 2024 - 15:27

Track Rating: Soft 7, Weather: Fine, Rail Position: +1m 1050m-300m, True Remainder

| Section                | Overall                  | 1200m                    | 1000m                    | 800m                     | 600m                     | 400m                     | 200m                     |  |  |  |
|------------------------|--------------------------|--------------------------|--------------------------|--------------------------|--------------------------|--------------------------|--------------------------|--|--|--|
| Section Times          | 1:24.58 [3]<br>(0:14.82) | 1:09.76 [2]<br>(0:10.89) | 0:58.87 [2]<br>(0:11.39) | 0:47.48 [2]<br>(0:11.47) | 0:36.01 [2]<br>(0:11.70) | 0:24.31 [3]<br>(0:11.85) | 0:12.46 [3]<br>(0:12.46) |  |  |  |
| Average Speed [km/h]   | 48.6                     | 65.2                     | 63.0                     | 62.8                     | 63.4                     | 62.4                     | 57.8                     |  |  |  |
| Top Speed [km/h]       | 65.9                     | 66.5                     | 64.2                     | 63.8                     | 64.7                     | 64.0                     | 61.3                     |  |  |  |
| Avg. Dist. to Rail [m] | 4.2                      | 2.0                      | 1.2                      | 1.4                      | 4.7                      | 9.9                      | 9.8                      |  |  |  |
| Avg. Stride Freq. [Hz] | 2.4                      | 2.5                      | 2.4                      | 2.4                      | 2.5                      | 2.5                      | 2.4                      |  |  |  |
| Avg. Stride Length [m] | 5.7                      | 7.3                      | 7.2                      | 7.2                      | 7.2                      | 7.1                      | 6.7                      |  |  |  |