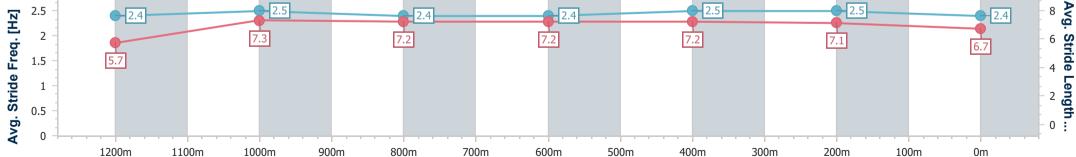

Race 4: HPS Contractors BM60 Handicap - 1400m 03 December 2024 - 15:27

Page 4/6

TRIPLESDATA

Track Rating: Soft 7, Weather: Fine, Rail Position: +1m 1050m-300m, True Remainder

data processed by

| Section                | Overall                  | 1200m                    | 1000m                    | 800m                     | 600m                     | 400m                     | 200m                     |  |  |
|------------------------|--------------------------|--------------------------|--------------------------|--------------------------|--------------------------|--------------------------|--------------------------|--|--|
| Section Times          | 1:24.21 [2]<br>(0:15.09) | 1:09.12 [4]<br>(0:10.94) | 0:58.18 [4]<br>(0:11.34) | 0:46.84 [3]<br>(0:11.43) | 0:35.41 [3]<br>(0:11.36) | 0:24.05 [2]<br>(0:11.71) | 0:12.34 [2]<br>(0:12.34) |  |  |
| Average Speed [km/h]   | 47.8                     | 64.4                     | 61.9                     | 63.1                     | 64.5                     | 62.6                     | 58.2                     |  |  |
| Top Speed [km/h]       | 65.7                     | 65.8                     | 63.4                     | 64.4                     | 66.4                     | 63.7                     | 62.1                     |  |  |
| Avg. Dist. to Rail [m] | 7.2                      | 5.4                      | 3.2                      | 1.0                      | 2.7                      | 6.9                      | 6.9                      |  |  |
| Avg. Stride Freq. [Hz] | 2.3                      | 2.4                      | 2.4                      | 2.3                      | 2.4                      | 2.4                      | 2.3                      |  |  |
| Avg. Stride Length [m] | 5.8                      | 7.4                      | 7.3                      | 7.5                      | 7.5                      | 7.3                      | 7.0                      |  |  |