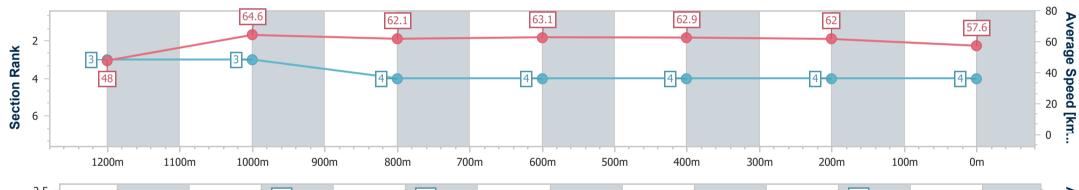

Race 4: HPS Contractors BM60 Handicap - 1400m 03 December 2024 - 15:27

Track Rating: Soft 7, Weather: Fine, Rail Position: +1m 1050m-300m, True Remainder

| Section                | Overall                  | 1200m                    | 1000m                    | 800m                     | 600m                     | 400m                     | 200m                     |  |  |
|------------------------|--------------------------|--------------------------|--------------------------|--------------------------|--------------------------|--------------------------|--------------------------|--|--|
| Section Times          | 1:25.02 [4]<br>(0:15.00) | 1:10.02 [3]<br>(0:11.03) | 0:58.99 [3]<br>(0:11.60) | 0:47.39 [4]<br>(0:11.42) | 0:35.97 [4]<br>(0:11.67) | 0:24.30 [4]<br>(0:11.82) | 0:12.48 [4]<br>(0:12.48) |  |  |
| Average Speed [km/h]   | 48.0                     | 64.6                     | 62.1                     | 63.1                     | 62.9                     | 62.0                     | 57.6                     |  |  |
| Top Speed [km/h]       | 64.9                     | 65.9                     | 63.6                     | 63.9                     | 64.2                     | 63.0                     | 61.1                     |  |  |
| Avg. Dist. to Rail [m] | 4.2                      | 2.4                      | 1.1                      | 2.3                      | 3.1                      | 8.5                      | 7.2                      |  |  |
| Avg. Stride Freq. [Hz] | 2.3                      | 2.4                      | 2.4                      | 2.3                      | 2.3                      | 2.4                      | 2.3                      |  |  |
| Avg. Stride Length [m] | 5.7                      | 7.4                      | 7.2                      | 7.5                      | 7.5                      | 7.3                      | 7.0                      |  |  |