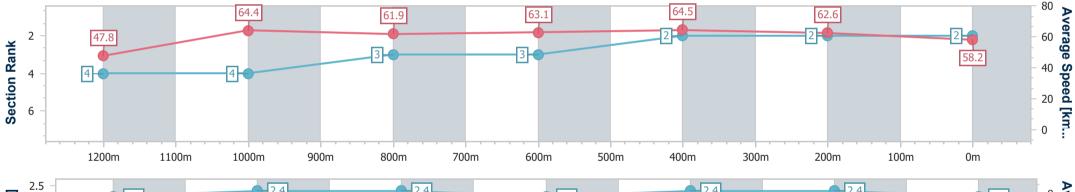

Race 4: HPS Contractors BM60 Handicap - 1400m 03 December 2024 - 15:27

Page 4/6

TRIPLESDATA

Track Rating: Soft 7, Weather: Fine, Rail Position: +1m 1050m-300m, True Remainder

data processed by

| Section                | Overall                  | 1200m                    | 1000m                    | 800m                     | 600m                     | 400m                     | 200m                     |  |  |
|------------------------|--------------------------|--------------------------|--------------------------|--------------------------|--------------------------|--------------------------|--------------------------|--|--|
| Section Times          | 1:24.21 [2]<br>(0:15.09) | 1:09.12 [4]<br>(0:10.94) | 0:58.18 [4]<br>(0:11.34) | 0:46.84 [3]<br>(0:11.43) | 0:35.41 [3]<br>(0:11.36) | 0:24.05 [2]<br>(0:11.71) | 0:12.34 [2]<br>(0:12.34) |  |  |
| Average Speed [km/h]   | 47.8                     | 64.4                     | 61.9                     | 63.1                     | 64.5                     | 62.6                     | 58.2                     |  |  |
| Top Speed [km/h]       | 65.7                     | 65.8                     | 63.4                     | 64.4                     | 66.4                     | 63.7                     | 62.1                     |  |  |
| Avg. Dist. to Rail [m] | 7.2                      | 5.4                      | 3.2                      | 1.0                      | 2.7                      | 6.9                      | 6.9                      |  |  |
| Avg. Stride Freq. [Hz] | 2.3                      | 2.4                      | 2.4                      | 2.3                      | 2.4                      | 2.4                      | 2.3                      |  |  |
| Avg. Stride Length [m] | 5.8                      | 7.4                      | 7.3                      | 7.5                      | 7.5                      | 7.3                      | 7.0                      |  |  |