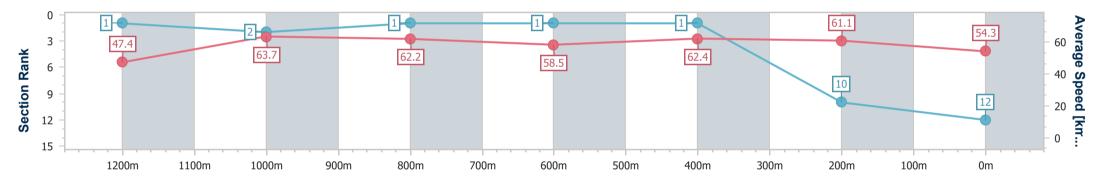

Race 6: Red Lion Hotel BM55 Handicap - 1300m

19 November 2024 - 16:55 Track Rating: Good 4, Weather: Fine, Rail Position: +4.5m Entire

| Section                | Overall                   | 1200m                    | 1000m                    | 800m                     | 600m                     | 400m                     | 200m                      |
|------------------------|---------------------------|--------------------------|--------------------------|--------------------------|--------------------------|--------------------------|---------------------------|
| Section Times          | 1:19.26 [12]<br>(0:07.58) | 1:11.68 [1]<br>(0:11.30) | 1:00.38 [2]<br>(0:11.50) | 0:48.88 [1]<br>(0:12.28) | 0:36.60 [1]<br>(0:11.55) | 0:25.05 [1]<br>(0:11.78) | 0:13.27 [10]<br>(0:13.27) |
| Average Speed [km/h]   | 47.4                      | 63.7                     | 62.2                     | 58.5                     | 62.4                     | 61.1                     | 54.3                      |
| Top Speed [km/h]       | 61.3                      | 65.2                     | 65.4                     | 60.0                     | 64.1                     | 63.8                     | 58.7                      |
| Avg. Dist. to Rail [m] | 1.0                       | 0.8                      | 1.0                      | 0.7                      | 1.6                      | 2.1                      | 2.9                       |
| Avg. Stride Freq. [Hz] | 2.1                       | 2.2                      | 2.2                      | 2.1                      | 2.2                      | 2.2                      | 2.1                       |
| Avg. Stride Length [m] | 6.1                       | 7.9                      | 7.8                      | 7.5                      | 7.8                      | 7.7                      | 7.3                       |