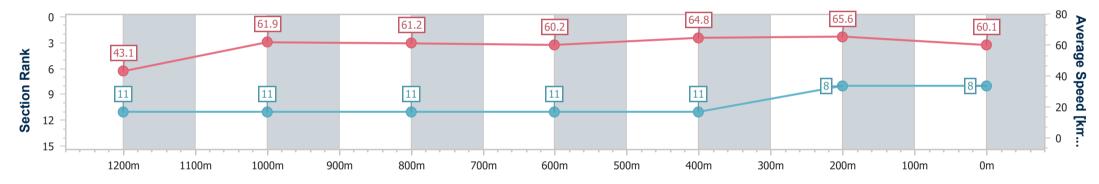

Race 6: Red Lion Hotel BM55 Handicap - 1300m 19 November 2024 - 16:55

Track Rating: Good 4, Weather: Fine, Rail Position: +4.5m Entire

| Section                | Overall                  | 1200m                     | 1000m                     | 800m                      | 600m                      | 400m                      | 200m                     |  |  |  |
|------------------------|--------------------------|---------------------------|---------------------------|---------------------------|---------------------------|---------------------------|--------------------------|--|--|--|
| Section Times          | 1:17.92 [8]<br>(0:08.40) | 1:09.52 [11]<br>(0:11.65) | 0:57.87 [11]<br>(0:11.76) | 0:46.11 [11]<br>(0:12.03) | 0:34.08 [11]<br>(0:11.12) | 0:22.96 [11]<br>(0:10.98) | 0:11.98 [8]<br>(0:11.98) |  |  |  |
| Average Speed [km/h]   | 43.1                     | 61.9                      | 61.2                      | 60.2                      | 64.8                      | 65.6                      | 60.1                     |  |  |  |
| Top Speed [km/h]       | 58.1                     | 64.1                      | 62.8                      | 61.5                      | 66.4                      | 66.2                      | 63.8                     |  |  |  |
| Avg. Dist. to Rail [m] | 7.1                      | 0.7                       | 0.3                       | 0.9                       | 2.5                       | 6.0                       | 10.1                     |  |  |  |
| Avg. Stride Freq. [Hz] | 2.1                      | 2.4                       | 2.4                       | 2.3                       | 2.4                       | 2.4                       | 2.3                      |  |  |  |
| Avg. Stride Length [m] | 5.3                      | 7.1                       | 7.2                       | 7.2                       | 7.6                       | 7.7                       | 7.3                      |  |  |  |