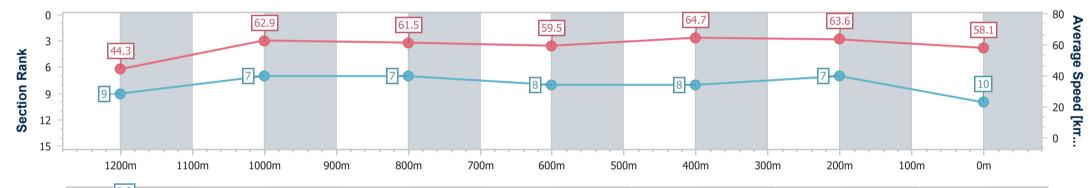

**Rockhampton QLD Professional** 

Race 6: Red Lion Hotel BM55 Handicap - 1300m

19 November 2024 - 16:55 Track Rating: Good 4, Weather: Fine, Rail Position: +4.5m Entire

| Section                | Overall                   | 1200m                    | 1000m                    | 800m                     | 600m                     | 400m                     | 200m                     |
|------------------------|---------------------------|--------------------------|--------------------------|--------------------------|--------------------------|--------------------------|--------------------------|
| Section Times          | 1:18.24 [10]<br>(0:08.16) | 1:10.08 [9]<br>(0:11.40) | 0:58.68 [7]<br>(0:11.70) | 0:46.98 [7]<br>(0:12.13) | 0:34.85 [8]<br>(0:11.13) | 0:23.72 [8]<br>(0:11.32) | 0:12.40 [7]<br>(0:12.40) |
| Average Speed [km/h]   | 44.3                      | 62.9                     | 61.5                     | 59.5                     | 64.7                     | 63.6                     | 58.1                     |
| Top Speed [km/h]       | 59.1                      | 65.2                     | 65.4                     | 61.9                     | 67.0                     | 66.8                     | 60.8                     |
| Avg. Dist. to Rail [m] | 2.2                       | 0.6                      | 0.4                      | 0.6                      | 3.0                      | 4.4                      | 5.7                      |
| Avg. Stride Freq. [Hz] | 2.2                       | 2.4                      | 2.4                      | 2.3                      | 2.4                      | 2.4                      | 2.3                      |
| Avg. Stride Length [m] | 5.4                       | 7.2                      | 7.2                      | 7.1                      | 7.4                      | 7.5                      | 7.0                      |