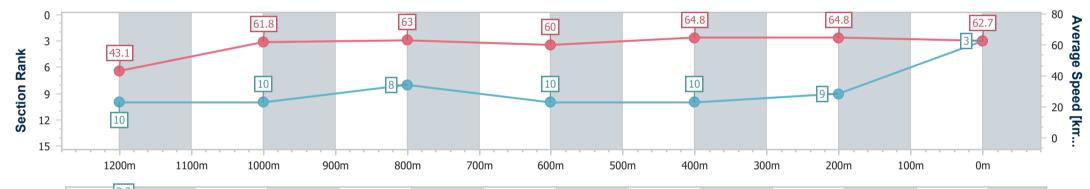

 brse/Jockey Name
 Lady Masquerade

 hal Rank
 3

 stest Section Time (Section)
 0:08.38 (Overall)

 up Speed [km/h] (Section)
 66.6 (400m)

 nace State
 Finished

Rockhampton QLD Professional

Race 6: Red Lion Hotel BM55 Handicap - 1300m

19 November 2024 - 16:55 Track Rating: Good 4, Weather: Fine, Rail Position: +4.5m Entire

| Section                | Overall                  | 1200m                     | 1000m                     | 800m                     | 600m                      | 400m                      | 200m                     |  |  |  |
|------------------------|--------------------------|---------------------------|---------------------------|--------------------------|---------------------------|---------------------------|--------------------------|--|--|--|
| Section Times          | 1:17.44 [3]<br>(0:08.38) | 1:09.06 [10]<br>(0:11.63) | 0:57.43 [10]<br>(0:11.38) | 0:46.05 [8]<br>(0:12.31) | 0:33.74 [10]<br>(0:11.13) | 0:22.61 [10]<br>(0:11.12) | 0:11.49 [9]<br>(0:11.49) |  |  |  |
| Average Speed [km/h]   | 43.1                     | 61.8                      | 63.0                      | 60.0                     | 64.8                      | 64.8                      | 62.7                     |  |  |  |
| Top Speed [km/h]       | 58.6                     | 64.6                      | 64.6                      | 62.6                     | 66.0                      | 66.6                      | 64.2                     |  |  |  |
| Avg. Dist. to Rail [m] | 5.5                      | 1.5                       | 1.4                       | 3.1                      | 3.5                       | 5.5                       | 4.9                      |  |  |  |
| Avg. Stride Freq. [Hz] | 2.2                      | 2.3                       | 2.4                       | 2.3                      | 2.4                       | 2.4                       | 2.4                      |  |  |  |
| Avg. Stride Length [m] | 5.2                      | 7.4                       | 7.4                       | 7.2                      | 7.6                       | 7.7                       | 7.4                      |  |  |  |

Report Created: Tue 19 November 2024 17:13 GMT+10

[] Ranking at each section and finish

-:--- No data available at this section

NA No data available

Page 7/16

|  | Horse/Jockey Name              | Bold Tyrant       |            |
|--|--------------------------------|-------------------|------------|
|  | Final Rank                     | 4                 |            |
|  | Fastest Section Time (Section) | 0:08.10 (Overall) | Ũ          |
|  | Top Speed [km/h] (Section)     | 67.6 (600m)       | RACING     |
|  | Race State                     | Finished          | QUEENSLAND |