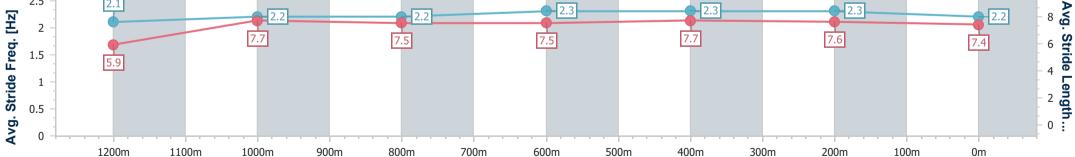

Race 6: Red Lion Hotel BM55 Handicap - 1300m

19 November 2024 - 16:55 Track Rating: Good 4, Weather: Fine, Rail Position: +4.5m Entire

| Section                | Overall                  | 1200m                    | 1000m                    | 800m                     | 600m                     | 400m                     | 200m                     |  |  |  |
|------------------------|--------------------------|--------------------------|--------------------------|--------------------------|--------------------------|--------------------------|--------------------------|--|--|--|
| Section Times          | 1:17.73 [7]<br>(0:07.92) | 1:09.81 [6]<br>(0:11.52) | 0:58.29 [6]<br>(0:11.68) | 0:46.61 [5]<br>(0:12.04) | 0:34.57 [6]<br>(0:11.14) | 0:23.43 [4]<br>(0:11.18) | 0:12.25 [3]<br>(0:12.25) |  |  |  |
| Average Speed [km/h]   | 45.5                     | 62.5                     | 62.0                     | 61.5                     | 64.8                     | 64.4                     | 58.8                     |  |  |  |
| Top Speed [km/h]       | 59.2                     | 64.1                     | 64.1                     | 62.6                     | 66.6                     | 66.6                     | 61.6                     |  |  |  |
| Avg. Dist. to Rail [m] | 3.8                      | 0.3                      | 0.9                      | 3.5                      | 5.9                      | 6.3                      | 6.8                      |  |  |  |
| Avg. Stride Freq. [Hz] | 2.1                      | 2.2                      | 2.2                      | 2.3                      | 2.3                      | 2.3                      | 2.2                      |  |  |  |
| Avg. Stride Length [m] | 5.9                      | 7.7                      | 7.5                      | 7.5                      | 7.7                      | 7.6                      | 7.4                      |  |  |  |