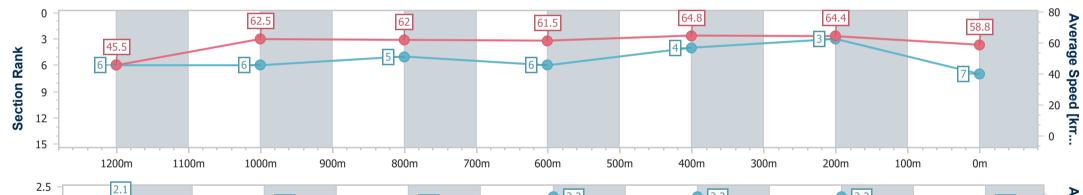

Race 6: Red Lion Hotel BM55 Handicap - 1300m

19 November 2024 - 16:55 Track Rating: Good 4, Weather: Fine, Rail Position: +4.5m Entire

| Section                | Overall                  | 1200m                    | 1000m                    | 800m                     | 600m                     | 400m                     | 200m                     |  |  |  |
|------------------------|--------------------------|--------------------------|--------------------------|--------------------------|--------------------------|--------------------------|--------------------------|--|--|--|
| Section Times          | 1:17.73 [7]<br>(0:07.92) | 1:09.81 [6]<br>(0:11.52) | 0:58.29 [6]<br>(0:11.68) | 0:46.61 [5]<br>(0:12.04) | 0:34.57 [6]<br>(0:11.14) | 0:23.43 [4]<br>(0:11.18) | 0:12.25 [3]<br>(0:12.25) |  |  |  |
| Average Speed [km/h]   | 45.5                     | 62.5                     | 62.0                     | 61.5                     | 64.8                     | 64.4                     | 58.8                     |  |  |  |
| Top Speed [km/h]       | 59.2                     | 64.1                     | 64.1                     | 62.6                     | 66.6                     | 66.6                     | 61.6                     |  |  |  |
| Avg. Dist. to Rail [m] | 3.8                      | 0.3                      | 0.9                      | 3.5                      | 5.9                      | 6.3                      | 6.8                      |  |  |  |
| Avg. Stride Freq. [Hz] | 2.1                      | 2.2                      | 2.2                      | 2.3                      | 2.3                      | 2.3                      | 2.2                      |  |  |  |
| Avg. Stride Length [m] | 5.9                      | 7.7                      | 7.5                      | 7.5                      | 7.7                      | 7.6                      | 7.4                      |  |  |  |