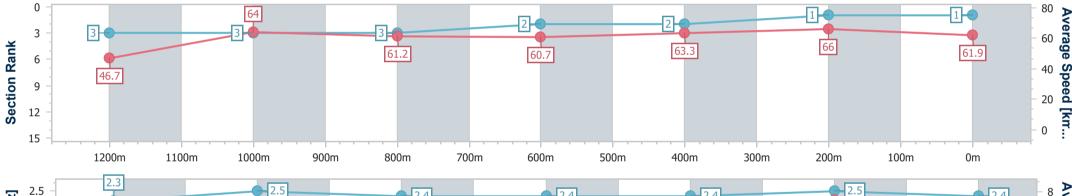

Race 6: Red Lion Hotel BM55 Handicap - 1300m

Page 5/16

19 November 2024 - 16:55 Track Rating: Good 4, Weather: Fine, Rail Position: +4.5m Entire

data processed by

| Section                | Overall                  | 1200m                    | 1000m                    | 800m                     | 600m                     | 400m                     | 200m                     |  |  |  |
|------------------------|--------------------------|--------------------------|--------------------------|--------------------------|--------------------------|--------------------------|--------------------------|--|--|--|
| Section Times          | 1:16.76 [1]<br>(0:07.73) | 1:09.03 [3]<br>(0:11.28) | 0:57.75 [3]<br>(0:11.77) | 0:45.98 [3]<br>(0:12.07) | 0:33.91 [2]<br>(0:11.38) | 0:22.53 [2]<br>(0:10.90) | 0:11.63 [1]<br>(0:11.63) |  |  |  |
| Average Speed [km/h]   | 46.7                     | 64.0                     | 61.2                     | 60.7                     | 63.3                     | 66.0                     | 61.9                     |  |  |  |
| Top Speed [km/h]       | 61.5                     | 65.3                     | 65.1                     | 62.0                     | 67.5                     | 67.3                     | 64.7                     |  |  |  |
| Avg. Dist. to Rail [m] | 5.9                      | 1.2                      | 0.3                      | 2.1                      | 3.4                      | 4.4                      | 4.6                      |  |  |  |
| Avg. Stride Freq. [Hz] | 2.3                      | 2.5                      | 2.4                      | 2.4                      | 2.4                      | 2.5                      | 2.4                      |  |  |  |
| Avg. Stride Length [m] | 5.5                      | 7.2                      | 7.2                      | 7.1                      | 7.2                      | 7.4                      | 7.1                      |  |  |  |

Report Created: Tue 19 November 2024 17:13 GMT+10

[] Ranking at each section and finish

-:--- No data available at this section

| Horse/Jockey Name              | The Hairdresser   |            |
|--------------------------------|-------------------|------------|
| Final Rank                     | 2                 |            |
| Fastest Section Time (Section) | 0:07.92 (Overall) | Ú          |
| Top Speed [km/h] (Section)     | 65.9 (600m)       | RACING     |
| Race State                     | Finished          | QUEENSLAND |