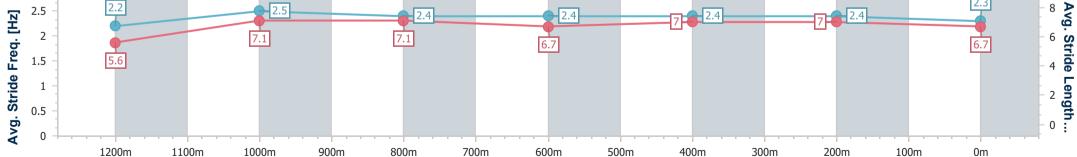

Race 6: Red Lion Hotel BM55 Handicap - 1300m

19 November 2024 - 16:55 Track Rating: Good 4, Weather: Fine, Rail Position: +4.5m Entire

| Section                | Overall                   | 1200m                    | 1000m                    | 800m                     | 600m                     | 400m                     | 200m                      |  |  |
|------------------------|---------------------------|--------------------------|--------------------------|--------------------------|--------------------------|--------------------------|---------------------------|--|--|
| Section Times          | 1:18.73 [11]<br>(0:07.72) | 1:11.01 [2]<br>(0:11.07) | 0:59.94 [1]<br>(0:11.77) | 0:48.17 [2]<br>(0:12.35) | 0:35.82 [3]<br>(0:11.58) | 0:24.24 [6]<br>(0:11.67) | 0:12.57 [11]<br>(0:12.57) |  |  |
| Average Speed [km/h]   | 46.9                      | 64.9                     | 61.3                     | 59.0                     | 62.2                     | 61.7                     | 57.3                      |  |  |
| Top Speed [km/h]       | 62.5                      | 66.8                     | 64.4                     | 60.1                     | 64.1                     | 64.1                     | 60.0                      |  |  |
| Avg. Dist. to Rail [m] | 2.3                       | 0.5                      | 0.5                      | 1.4                      | 2.1                      | 3.2                      | 4.8                       |  |  |
| Avg. Stride Freq. [Hz] | 2.2                       | 2.5                      | 2.4                      | 2.4                      | 2.4                      | 2.4                      | 2.3                       |  |  |
| Avg. Stride Length [m] | 5.6                       | 7.1                      | 7.1                      | 6.7                      | 7.0                      | 7.0                      | 6.7                       |  |  |