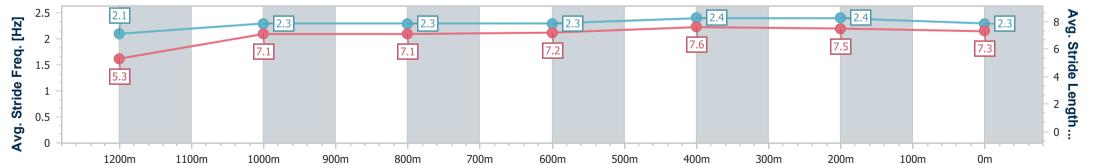

Race 6: Red Lion Hotel BM55 Handicap - 1300m 19 November 2024 - 16:55

Track Rating: Good 4, Weather: Fine, Rail Position: +4.5m Entire

| Section                | Overall                  | 1200m                     | 1000m                     | 800m                      | 600m                      | 400m                      | 200m                      |  |  |  |
|------------------------|--------------------------|---------------------------|---------------------------|---------------------------|---------------------------|---------------------------|---------------------------|--|--|--|
| Section Times          | 1:17.99 [9]<br>(0:08.58) | 1:09.41 [12]<br>(0:11.70) | 0:57.71 [12]<br>(0:11.79) | 0:45.92 [12]<br>(0:12.03) | 0:33.89 [12]<br>(0:11.04) | 0:22.85 [12]<br>(0:11.09) | 0:11.76 [12]<br>(0:11.76) |  |  |  |
| Average Speed [km/h]   | 42.1                     | 61.8                      | 61.0                      | 60.4                      | 65.3                      | 64.9                      | 61.2                      |  |  |  |
| Top Speed [km/h]       | 58.3                     | 64.5                      | 64.2                      | 63.3                      | 67.3                      | 67.0                      | 64.0                      |  |  |  |
| Avg. Dist. to Rail [m] | 9.0                      | 1.6                       | 0.4                       | 1.4                       | 2.4                       | 6.2                       | 7.9                       |  |  |  |
| Avg. Stride Freq. [Hz] | 2.1                      | 2.3                       | 2.3                       | 2.3                       | 2.4                       | 2.4                       | 2.3                       |  |  |  |
| Avg. Stride Length [m] | 5.3                      | 7.1                       | 7.1                       | 7.2                       | 7.6                       | 7.5                       | 7.3                       |  |  |  |