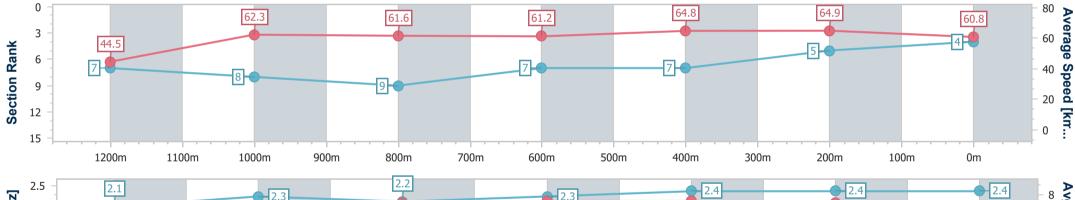

Report Created: Tue 19 November 2024 17:13 GMT+10

[] Ranking at each section and finish

-:--- No data available at this section

NA No data available

Page 7/16

|  | Horse/Jockey Name              | Bold Tyrant       |            |
|--|--------------------------------|-------------------|------------|
|  | Final Rank                     | 4                 |            |
|  | Fastest Section Time (Section) | 0:08.10 (Overall) | Ũ          |
|  | Top Speed [km/h] (Section)     | 67.6 (600m)       | RACING     |
|  | Race State                     | Finished          | QUEENSLAND |

Race 6: Red Lion Hotel BM55 Handicap - 1300m

Page 8/16

data processed by

19 November 2024 - 16:55 Track Rating: Good 4, Weather: Fine, Rail Position: +4.5m Entire

| Section                | Overall                  | 1200m                    | 1000m                    | 800m                     | 600m                     | 400m                     | 200m                     |
|------------------------|--------------------------|--------------------------|--------------------------|--------------------------|--------------------------|--------------------------|--------------------------|
| Section Times          | 1:17.44 [4]<br>(0:08.10) | 1:09.34 [7]<br>(0:11.58) | 0:57.76 [8]<br>(0:11.73) | 0:46.03 [9]<br>(0:11.97) | 0:34.06 [7]<br>(0:11.12) | 0:22.94 [7]<br>(0:11.10) | 0:11.84 [5]<br>(0:11.84) |
| Average Speed [km/h]   | 44.5                     | 62.3                     | 61.6                     | 61.2                     | 64.8                     | 64.9                     | 60.8                     |
| Top Speed [km/h]       | 58.1                     | 63.8                     | 64.2                     | 63.3                     | 67.6                     | 67.6                     | 63.1                     |
| Avg. Dist. to Rail [m] | 5.0                      | 0.8                      | 0.6                      | 2.1                      | 5.6                      | 7.4                      | 10.0                     |
| Avg. Stride Freq. [Hz] | 2.1                      | 2.3                      | 2.2                      | 2.3                      | 2.4                      | 2.4                      | 2.4                      |
| Avg. Stride Length [m] | 5.5                      | 7.2                      | 7.4                      | 7.5                      | 7.5                      | 7.4                      | 7.2                      |

Report Created: Tue 19 November 2024 17:13 GMT+10

[] Ranking at each section and finish

-:--- No data available at this section

| A.  |  |
|-----|--|
| - 8 |  |

| Horse/Jockey Name              | All Business      |            |
|--------------------------------|-------------------|------------|
| Final Rank                     | 5                 |            |
| Fastest Section Time (Section) | 0:07.80 (Overall) | Ú          |
| Top Speed [km/h] (Section)     | 66.0 (600m)       | RACING     |
| Race State                     | Finished          | QUEENSLAND |