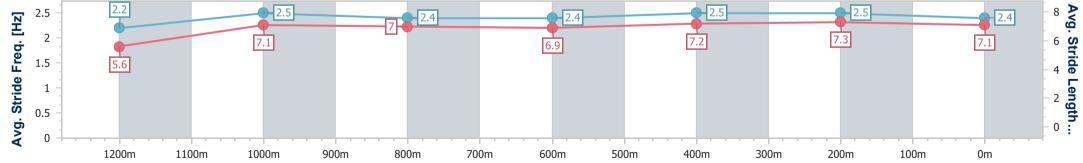

Race 6: Red Lion Hotel BM55 Handicap - 1300m

Page 9/16

19 November 2024 - 16:55 Track Rating: Good 4, Weather: Fine, Rail Position: +4.5m Entire

data processed by

| Section                | Overall                  | 1200m                    | 1000m                    | 800m                     | 600m                     | 400m                     | 200m                     |  |  |  |
|------------------------|--------------------------|--------------------------|--------------------------|--------------------------|--------------------------|--------------------------|--------------------------|--|--|--|
| Section Times          | 1:17.52 [5]<br>(0:07.80) | 1:09.72 [4]<br>(0:11.44) | 0:58.28 [5]<br>(0:11.89) | 0:46.39 [6]<br>(0:12.00) | 0:34.39 [5]<br>(0:11.17) | 0:23.22 [5]<br>(0:11.20) | 0:12.02 [4]<br>(0:12.02) |  |  |  |
| Average Speed [km/h]   | 46.3                     | 63.1                     | 60.7                     | 60.8                     | 64.6                     | 64.3                     | 59.8                     |  |  |  |
| Top Speed [km/h]       | 61.1                     | 64.4                     | 64.3                     | 64.1                     | 66.0                     | 65.8                     | 63.5                     |  |  |  |
| Avg. Dist. to Rail [m] | 9.0                      | 1.9                      | 0.4                      | 1.7                      | 4.7                      | 5.4                      | 6.5                      |  |  |  |
| Avg. Stride Freq. [Hz] | 2.2                      | 2.5                      | 2.4                      | 2.4                      | 2.5                      | 2.5                      | 2.4                      |  |  |  |
| Avg. Stride Length [m] | 5.6                      | 7.1                      | 7.0                      | 6.9                      | 7.2                      | 7.3                      | 7.1                      |  |  |  |