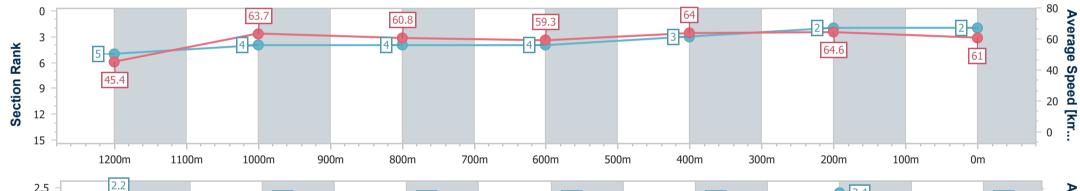

Race 6: Red Lion Hotel BM55 Handicap - 1300m

19 November 2024 - 16:55 Track Rating: Good 4, Weather: Fine, Rail Position: +4.5m Entire

| Section                | Overall                  | 1200m                    | 1000m                    | 800m                     | 600m                     | 400m                     | 200m                     |
|------------------------|--------------------------|--------------------------|--------------------------|--------------------------|--------------------------|--------------------------|--------------------------|
| Section Times          | 1:17.23 [2]<br>(0:07.92) | 1:09.31 [5]<br>(0:11.29) | 0:58.02 [4]<br>(0:11.69) | 0:46.33 [4]<br>(0:12.14) | 0:34.19 [4]<br>(0:11.25) | 0:22.94 [3]<br>(0:11.15) | 0:11.79 [2]<br>(0:11.79) |
| Average Speed [km/h]   | 45.4                     | 63.7                     | 60.8                     | 59.3                     | 64.0                     | 64.6                     | 61.0                     |
| Top Speed [km/h]       | 60.8                     | 65.4                     | 65.5                     | 61.3                     | 65.9                     | 65.7                     | 63.4                     |
| Avg. Dist. to Rail [m] | 1.3                      | 1.7                      | 1.9                      | 1.4                      | 3.4                      | 3.6                      | 4.1                      |
| Avg. Stride Freq. [Hz] | 2.2                      | 2.3                      | 2.3                      | 2.3                      | 2.3                      | 2.4                      | 2.3                      |
| Avg. Stride Length [m] | 5.6                      | 7.6                      | 7.4                      | 7.3                      | 7.6                      | 7.6                      | 7.4                      |

Report Created: Tue 19 November 2024 17:13 GMT+10

[] Ranking at each section and finish

-:--- No data available at this section

NA No data available

Page 6/16

| Horse/  |
|---------|
| Final R |
| Fastes  |
| Top Sp  |
| Race S  |