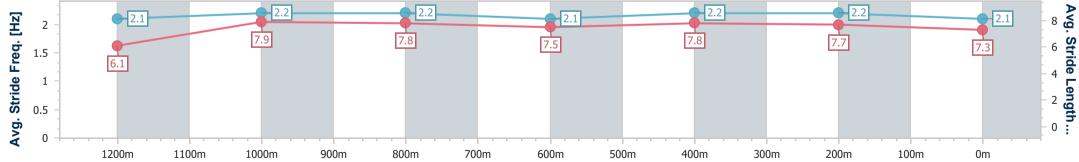

Race 6: Red Lion Hotel BM55 Handicap - 1300m

19 November 2024 - 16:55 Track Rating: Good 4, Weather: Fine, Rail Position: +4.5m Entire

| Section                | Overall                   | 1200m                    | 1000m                    | 800m                     | 600m                     | 400m                     | 200m                      |
|------------------------|---------------------------|--------------------------|--------------------------|--------------------------|--------------------------|--------------------------|---------------------------|
| Section Times          | 1:19.26 [12]<br>(0:07.58) | 1:11.68 [1]<br>(0:11.30) | 1:00.38 [2]<br>(0:11.50) | 0:48.88 [1]<br>(0:12.28) | 0:36.60 [1]<br>(0:11.55) | 0:25.05 [1]<br>(0:11.78) | 0:13.27 [10]<br>(0:13.27) |
| Average Speed [km/h]   | 47.4                      | 63.7                     | 62.2                     | 58.5                     | 62.4                     | 61.1                     | 54.3                      |
| Top Speed [km/h]       | 61.3                      | 65.2                     | 65.4                     | 60.0                     | 64.1                     | 63.8                     | 58.7                      |
| Avg. Dist. to Rail [m] | 1.0                       | 0.8                      | 1.0                      | 0.7                      | 1.6                      | 2.1                      | 2.9                       |
| Avg. Stride Freq. [Hz] | 2.1                       | 2.2                      | 2.2                      | 2.1                      | 2.2                      | 2.2                      | 2.1                       |
| Avg. Stride Length [m] | 6.1                       | 7.9                      | 7.8                      | 7.5                      | 7.8                      | 7.7                      | 7.3                       |