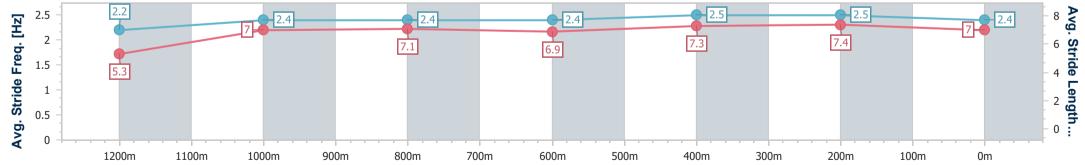

Race 6: Red Lion Hotel BM55 Handicap - 1300m

Page 10/16

data processed by

19 November 2024 - 16:55 Track Rating: Good 4, Weather: Fine, Rail Position: +4.5m Entire

| Section                | Overall                  | 1200m                    | 1000m                    | 800m                      | 600m                     | 400m                     | 200m                     |
|------------------------|--------------------------|--------------------------|--------------------------|---------------------------|--------------------------|--------------------------|--------------------------|
| Section Times          | 1:17.64 [6]<br>(0:08.11) | 1:09.53 [8]<br>(0:11.82) | 0:57.71 [9]<br>(0:11.67) | 0:46.04 [10]<br>(0:12.07) | 0:33.97 [9]<br>(0:11.04) | 0:22.93 [9]<br>(0:10.95) | 0:11.98 [6]<br>(0:11.98) |
| Average Speed [km/h]   | 44.5                     | 61.0                     | 61.4                     | 60.2                      | 65.3                     | 65.8                     | 60.2                     |
| Top Speed [km/h]       | 59.6                     | 62.3                     | 62.6                     | 62.0                      | 67.3                     | 67.5                     | 63.8                     |
| Avg. Dist. to Rail [m] | 6.8                      | 0.6                      | 0.7                      | 1.5                       | 4.1                      | 4.9                      | 7.9                      |
| Avg. Stride Freq. [Hz] | 2.2                      | 2.4                      | 2.4                      | 2.4                       | 2.5                      | 2.5                      | 2.4                      |
| Avg. Stride Length [m] | 5.3                      | 7.0                      | 7.1                      | 6.9                       | 7.3                      | 7.4                      | 7.0                      |