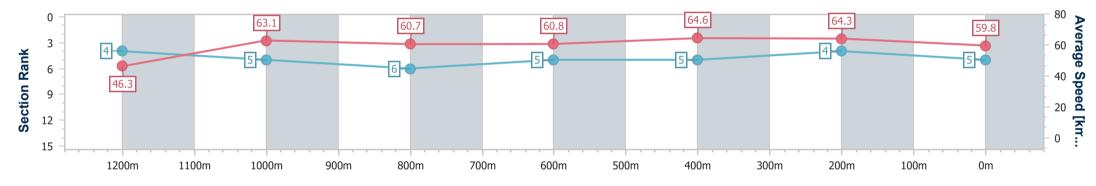

Race 6: Red Lion Hotel BM55 Handicap - 1300m

Page 9/16

19 November 2024 - 16:55 Track Rating: Good 4, Weather: Fine, Rail Position: +4.5m Entire

data processed by

| Section                | Overall                  | 1200m                    | 1000m                    | 800m                     | 600m                     | 400m                     | 200m                     |  |  |  |
|------------------------|--------------------------|--------------------------|--------------------------|--------------------------|--------------------------|--------------------------|--------------------------|--|--|--|
| Section Times          | 1:17.52 [5]<br>(0:07.80) | 1:09.72 [4]<br>(0:11.44) | 0:58.28 [5]<br>(0:11.89) | 0:46.39 [6]<br>(0:12.00) | 0:34.39 [5]<br>(0:11.17) | 0:23.22 [5]<br>(0:11.20) | 0:12.02 [4]<br>(0:12.02) |  |  |  |
| Average Speed [km/h]   | 46.3                     | 63.1                     | 60.7                     | 60.8                     | 64.6                     | 64.3                     | 59.8                     |  |  |  |
| Top Speed [km/h]       | 61.1                     | 64.4                     | 64.3                     | 64.1                     | 66.0                     | 65.8                     | 63.5                     |  |  |  |
| Avg. Dist. to Rail [m] | 9.0                      | 1.9                      | 0.4                      | 1.7                      | 4.7                      | 5.4                      | 6.5                      |  |  |  |
| Avg. Stride Freq. [Hz] | 2.2                      | 2.5                      | 2.4                      | 2.4                      | 2.5                      | 2.5                      | 2.4                      |  |  |  |
| Avg. Stride Length [m] | 5.6                      | 7.1                      | 7.0                      | 6.9                      | 7.2                      | 7.3                      | 7.1                      |  |  |  |