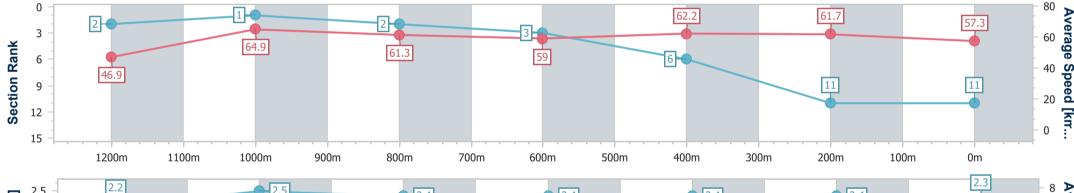

Race 6: Red Lion Hotel BM55 Handicap - 1300m

19 November 2024 - 16:55 Track Rating: Good 4, Weather: Fine, Rail Position: +4.5m Entire

| Section                | Overall                   | 1200m                    | 1000m                    | 800m                     | 600m                     | 400m                     | 200m                      |  |  |
|------------------------|---------------------------|--------------------------|--------------------------|--------------------------|--------------------------|--------------------------|---------------------------|--|--|
| Section Times          | 1:18.73 [11]<br>(0:07.72) | 1:11.01 [2]<br>(0:11.07) | 0:59.94 [1]<br>(0:11.77) | 0:48.17 [2]<br>(0:12.35) | 0:35.82 [3]<br>(0:11.58) | 0:24.24 [6]<br>(0:11.67) | 0:12.57 [11]<br>(0:12.57) |  |  |
| Average Speed [km/h]   | 46.9                      | 64.9                     | 61.3                     | 59.0                     | 62.2                     | 61.7                     | 57.3                      |  |  |
| Top Speed [km/h]       | 62.5                      | 66.8                     | 64.4                     | 60.1                     | 64.1                     | 64.1                     | 60.0                      |  |  |
| Avg. Dist. to Rail [m] | 2.3                       | 0.5                      | 0.5                      | 1.4                      | 2.1                      | 3.2                      | 4.8                       |  |  |
| Avg. Stride Freq. [Hz] | 2.2                       | 2.5                      | 2.4                      | 2.4                      | 2.4                      | 2.4                      | 2.3                       |  |  |
| Avg. Stride Length [m] | 5.6                       | 7.1                      | 7.1                      | 6.7                      | 7.0                      | 7.0                      | 6.7                       |  |  |