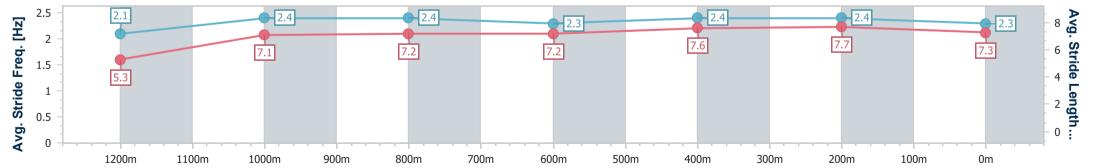

Race 6: Red Lion Hotel BM55 Handicap - 1300m 19 November 2024 - 16:55

Track Rating: Good 4, Weather: Fine, Rail Position: +4.5m Entire

| Section                | Overall                  | 1200m                     | 1000m                     | 800m                      | 600m                      | 400m                      | 200m                     |  |  |  |
|------------------------|--------------------------|---------------------------|---------------------------|---------------------------|---------------------------|---------------------------|--------------------------|--|--|--|
| Section Times          | 1:17.92 [8]<br>(0:08.40) | 1:09.52 [11]<br>(0:11.65) | 0:57.87 [11]<br>(0:11.76) | 0:46.11 [11]<br>(0:12.03) | 0:34.08 [11]<br>(0:11.12) | 0:22.96 [11]<br>(0:10.98) | 0:11.98 [8]<br>(0:11.98) |  |  |  |
| Average Speed [km/h]   | 43.1                     | 61.9                      | 61.2                      | 60.2                      | 64.8                      | 65.6                      | 60.1                     |  |  |  |
| Top Speed [km/h]       | 58.1                     | 64.1                      | 62.8                      | 61.5                      | 66.4                      | 66.2                      | 63.8                     |  |  |  |
| Avg. Dist. to Rail [m] | 7.1                      | 0.7                       | 0.3                       | 0.9                       | 2.5                       | 6.0                       | 10.1                     |  |  |  |
| Avg. Stride Freq. [Hz] | 2.1                      | 2.4                       | 2.4                       | 2.3                       | 2.4                       | 2.4                       | 2.3                      |  |  |  |
| Avg. Stride Length [m] | 5.3                      | 7.1                       | 7.2                       | 7.2                       | 7.6                       | 7.7                       | 7.3                      |  |  |  |