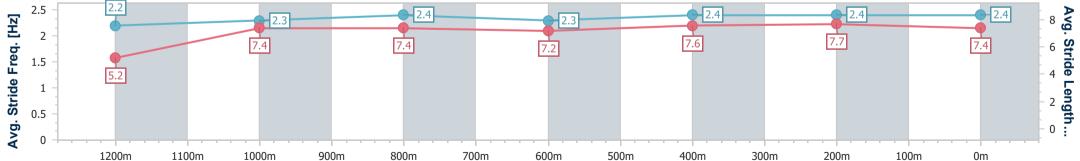

 brse/Jockey Name
 Lady Masquerade

 hal Rank
 3

 stest Section Time (Section)
 0:08.38 (Overall)

 up Speed [km/h] (Section)
 66.6 (400m)

 nace State
 Finished

Rockhampton QLD Professional

Race 6: Red Lion Hotel BM55 Handicap - 1300m

19 November 2024 - 16:55 Track Rating: Good 4, Weather: Fine, Rail Position: +4.5m Entire

| Section                | Overall                  | 1200m                     | 1000m                     | 800m                     | 600m                      | 400m                      | 200m                     |  |  |  |
|------------------------|--------------------------|---------------------------|---------------------------|--------------------------|---------------------------|---------------------------|--------------------------|--|--|--|
| Section Times          | 1:17.44 [3]<br>(0:08.38) | 1:09.06 [10]<br>(0:11.63) | 0:57.43 [10]<br>(0:11.38) | 0:46.05 [8]<br>(0:12.31) | 0:33.74 [10]<br>(0:11.13) | 0:22.61 [10]<br>(0:11.12) | 0:11.49 [9]<br>(0:11.49) |  |  |  |
| Average Speed [km/h]   | 43.1                     | 61.8                      | 63.0                      | 60.0                     | 64.8                      | 64.8                      | 62.7                     |  |  |  |
| Top Speed [km/h]       | 58.6                     | 64.6                      | 64.6                      | 62.6                     | 66.0                      | 66.6                      | 64.2                     |  |  |  |
| Avg. Dist. to Rail [m] | 5.5                      | 1.5                       | 1.4                       | 3.1                      | 3.5                       | 5.5                       | 4.9                      |  |  |  |
| Avg. Stride Freq. [Hz] | 2.2                      | 2.3                       | 2.4                       | 2.3                      | 2.4                       | 2.4                       | 2.4                      |  |  |  |
| Avg. Stride Length [m] | 5.2                      | 7.4                       | 7.4                       | 7.2                      | 7.6                       | 7.7                       | 7.4                      |  |  |  |

Report Created: Tue 19 November 2024 17:13 GMT+10

[] Ranking at each section and finish

-:--- No data available at this section

NA No data available

Page 7/16

|  | Horse/Jockey Name              | Bold Tyrant       |            |
|--|--------------------------------|-------------------|------------|
|  | Final Rank                     | 4                 |            |
|  | Fastest Section Time (Section) | 0:08.10 (Overall) | Ũ          |
|  | Top Speed [km/h] (Section)     | 67.6 (600m)       | RACING     |
|  | Race State                     | Finished          | QUEENSLAND |