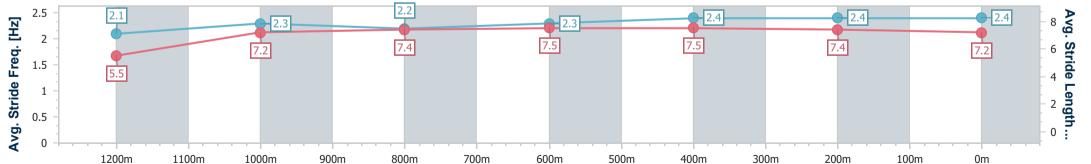

Report Created: Tue 19 November 2024 17:13 GMT+10

[] Ranking at each section and finish

-:--- No data available at this section

NA No data available

Page 7/16

|  | Horse/Jockey Name              | Bold Tyrant       |            |
|--|--------------------------------|-------------------|------------|
|  | Final Rank                     | 4                 |            |
|  | Fastest Section Time (Section) | 0:08.10 (Overall) | Ũ          |
|  | Top Speed [km/h] (Section)     | 67.6 (600m)       | RACING     |
|  | Race State                     | Finished          | QUEENSLAND |

Race 6: Red Lion Hotel BM55 Handicap - 1300m

Page 8/16

data processed by

19 November 2024 - 16:55 Track Rating: Good 4, Weather: Fine, Rail Position: +4.5m Entire

| Section                | Overall                  | 1200m                    | 1000m                    | 800m                     | 600m                     | 400m                     | 200m                     |
|------------------------|--------------------------|--------------------------|--------------------------|--------------------------|--------------------------|--------------------------|--------------------------|
| Section Times          | 1:17.44 [4]<br>(0:08.10) | 1:09.34 [7]<br>(0:11.58) | 0:57.76 [8]<br>(0:11.73) | 0:46.03 [9]<br>(0:11.97) | 0:34.06 [7]<br>(0:11.12) | 0:22.94 [7]<br>(0:11.10) | 0:11.84 [5]<br>(0:11.84) |
| Average Speed [km/h]   | 44.5                     | 62.3                     | 61.6                     | 61.2                     | 64.8                     | 64.9                     | 60.8                     |
| Top Speed [km/h]       | 58.1                     | 63.8                     | 64.2                     | 63.3                     | 67.6                     | 67.6                     | 63.1                     |
| Avg. Dist. to Rail [m] | 5.0                      | 0.8                      | 0.6                      | 2.1                      | 5.6                      | 7.4                      | 10.0                     |
| Avg. Stride Freq. [Hz] | 2.1                      | 2.3                      | 2.2                      | 2.3                      | 2.4                      | 2.4                      | 2.4                      |
| Avg. Stride Length [m] | 5.5                      | 7.2                      | 7.4                      | 7.5                      | 7.5                      | 7.4                      | 7.2                      |

Report Created: Tue 19 November 2024 17:13 GMT+10

[] Ranking at each section and finish

-:--- No data available at this section

| A.  |  |
|-----|--|
| - 8 |  |

| Horse/Jockey Name              | All Business      |            |
|--------------------------------|-------------------|------------|
| Final Rank                     | 5                 |            |
| Fastest Section Time (Section) | 0:07.80 (Overall) | Ú          |
| Top Speed [km/h] (Section)     | 66.0 (600m)       | RACING     |
| Race State                     | Finished          | QUEENSLAND |