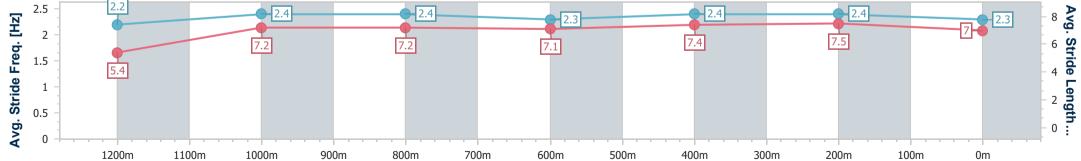

**Rockhampton QLD Professional** 

Race 6: Red Lion Hotel BM55 Handicap - 1300m

19 November 2024 - 16:55 Track Rating: Good 4, Weather: Fine, Rail Position: +4.5m Entire

| Section                | Overall                   | 1200m                    | 1000m                    | 800m                     | 600m                     | 400m                     | 200m                     |
|------------------------|---------------------------|--------------------------|--------------------------|--------------------------|--------------------------|--------------------------|--------------------------|
| Section Times          | 1:18.24 [10]<br>(0:08.16) | 1:10.08 [9]<br>(0:11.40) | 0:58.68 [7]<br>(0:11.70) | 0:46.98 [7]<br>(0:12.13) | 0:34.85 [8]<br>(0:11.13) | 0:23.72 [8]<br>(0:11.32) | 0:12.40 [7]<br>(0:12.40) |
| Average Speed [km/h]   | 44.3                      | 62.9                     | 61.5                     | 59.5                     | 64.7                     | 63.6                     | 58.1                     |
| Top Speed [km/h]       | 59.1                      | 65.2                     | 65.4                     | 61.9                     | 67.0                     | 66.8                     | 60.8                     |
| Avg. Dist. to Rail [m] | 2.2                       | 0.6                      | 0.4                      | 0.6                      | 3.0                      | 4.4                      | 5.7                      |
| Avg. Stride Freq. [Hz] | 2.2                       | 2.4                      | 2.4                      | 2.3                      | 2.4                      | 2.4                      | 2.3                      |
| Avg. Stride Length [m] | 5.4                       | 7.2                      | 7.2                      | 7.1                      | 7.4                      | 7.5                      | 7.0                      |