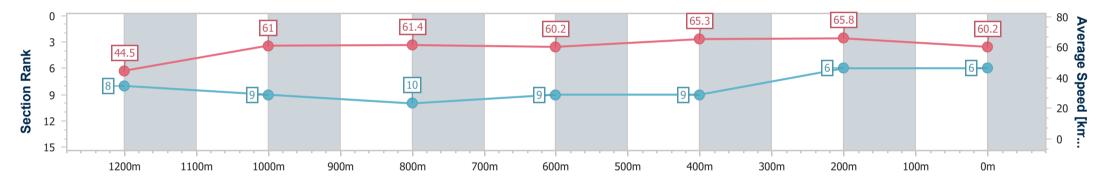

Race 6: Red Lion Hotel BM55 Handicap - 1300m

Page 10/16

data processed by

19 November 2024 - 16:55 Track Rating: Good 4, Weather: Fine, Rail Position: +4.5m Entire

| Section                | Overall                  | 1200m                    | 1000m                    | 800m                      | 600m                     | 400m                     | 200m                     |
|------------------------|--------------------------|--------------------------|--------------------------|---------------------------|--------------------------|--------------------------|--------------------------|
| Section Times          | 1:17.64 [6]<br>(0:08.11) | 1:09.53 [8]<br>(0:11.82) | 0:57.71 [9]<br>(0:11.67) | 0:46.04 [10]<br>(0:12.07) | 0:33.97 [9]<br>(0:11.04) | 0:22.93 [9]<br>(0:10.95) | 0:11.98 [6]<br>(0:11.98) |
| Average Speed [km/h]   | 44.5                     | 61.0                     | 61.4                     | 60.2                      | 65.3                     | 65.8                     | 60.2                     |
| Top Speed [km/h]       | 59.6                     | 62.3                     | 62.6                     | 62.0                      | 67.3                     | 67.5                     | 63.8                     |
| Avg. Dist. to Rail [m] | 6.8                      | 0.6                      | 0.7                      | 1.5                       | 4.1                      | 4.9                      | 7.9                      |
| Avg. Stride Freq. [Hz] | 2.2                      | 2.4                      | 2.4                      | 2.4                       | 2.5                      | 2.5                      | 2.4                      |
| Avg. Stride Length [m] | 5.3                      | 7.0                      | 7.1                      | 6.9                       | 7.3                      | 7.4                      | 7.0                      |