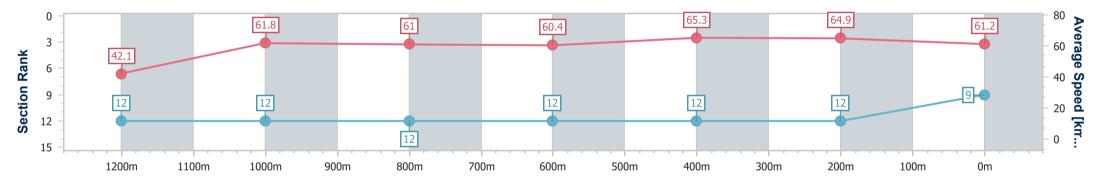

Race 6: Red Lion Hotel BM55 Handicap - 1300m 19 November 2024 - 16:55

Track Rating: Good 4, Weather: Fine, Rail Position: +4.5m Entire

| Section                | Overall                  | 1200m                     | 1000m                     | 800m                      | 600m                      | 400m                      | 200m                      |  |  |  |
|------------------------|--------------------------|---------------------------|---------------------------|---------------------------|---------------------------|---------------------------|---------------------------|--|--|--|
| Section Times          | 1:17.99 [9]<br>(0:08.58) | 1:09.41 [12]<br>(0:11.70) | 0:57.71 [12]<br>(0:11.79) | 0:45.92 [12]<br>(0:12.03) | 0:33.89 [12]<br>(0:11.04) | 0:22.85 [12]<br>(0:11.09) | 0:11.76 [12]<br>(0:11.76) |  |  |  |
| Average Speed [km/h]   | 42.1                     | 61.8                      | 61.0                      | 60.4                      | 65.3                      | 64.9                      | 61.2                      |  |  |  |
| Top Speed [km/h]       | 58.3                     | 64.5                      | 64.2                      | 63.3                      | 67.3                      | 67.0                      | 64.0                      |  |  |  |
| Avg. Dist. to Rail [m] | 9.0                      | 1.6                       | 0.4                       | 1.4                       | 2.4                       | 6.2                       | 7.9                       |  |  |  |
| Avg. Stride Freq. [Hz] | 2.1                      | 2.3                       | 2.3                       | 2.3                       | 2.4                       | 2.4                       | 2.3                       |  |  |  |
| Avg. Stride Length [m] | 5.3                      | 7.1                       | 7.1                       | 7.2                       | 7.6                       | 7.5                       | 7.3                       |  |  |  |