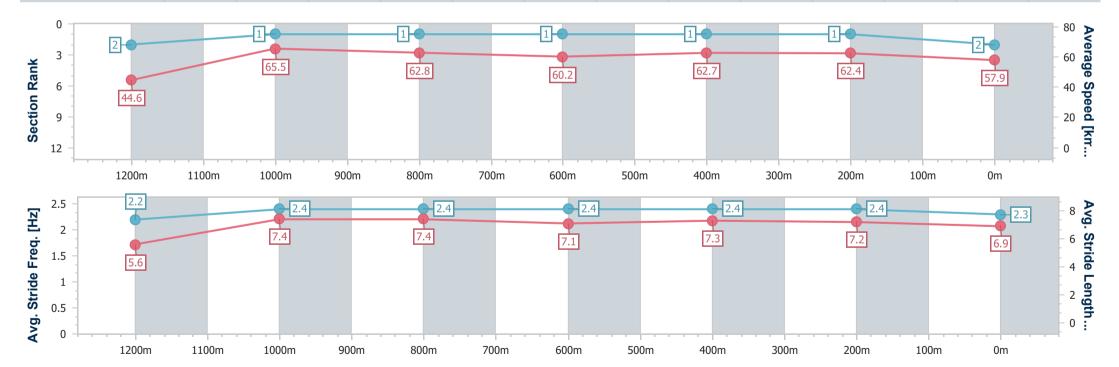

### **Rockhampton QLD Professional**

Race 1: Great Northern Maiden Handicap - 1300m

08 November 2024 - 12:57

Track Rating: Soft 5, Weather: Fine, Rail Position: +2.5m Entire

| Section                | Overall                  | 1200m                    | 1000m                    | 800m                     | 600m                     | 400m                     | 200m                     |  |  |
|------------------------|--------------------------|--------------------------|--------------------------|--------------------------|--------------------------|--------------------------|--------------------------|--|--|
| Section Times          | 1:17.71 [2]<br>(0:07.74) | 1:09.97 [2]<br>(0:10.95) | 0:59.02 [1]<br>(0:11.44) | 0:47.58 [1]<br>(0:12.05) | 0:35.53 [1]<br>(0:11.50) | 0:24.03 [1]<br>(0:11.55) | 0:12.48 [1]<br>(0:12.48) |  |  |
| Average Speed [km/h]   | 44.6                     | 65.5                     | 62.8                     | 60.2                     | 62.7                     | 62.4                     | 57.9                     |  |  |
| Top Speed [km/h]       | 59.4                     | 67.8                     | 67.2                     | 61.9                     | 64.4                     | 64.9                     | 62.5                     |  |  |
| Avg. Dist. to Rail [m] | 2.4                      | 0.6                      | 0.6                      | 0.6                      | 0.9                      | 1.3                      | 2.3                      |  |  |
| Avg. Stride Freq. [Hz] | 2.2                      | 2.4                      | 2.4                      | 2.4                      | 2.4                      | 2.4                      | 2.3                      |  |  |
| Avg. Stride Length [m] | 5.6                      | 7.4                      | 7.4                      | 7.1                      | 7.3                      | 7.2                      | 6.9                      |  |  |