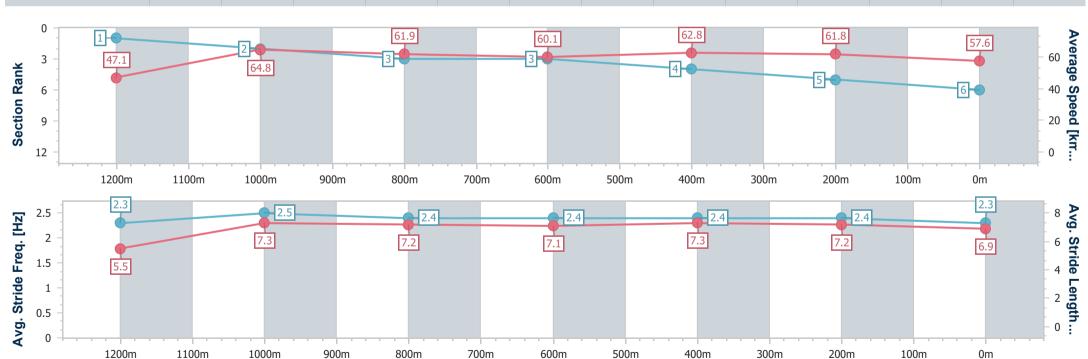

### Horse/Jockey Name Poppy's Pride Final Rank 6 Fastest Section Time (Section) 0:07.65 (Overall) Top Speed [km/h] (Section) 65.4 (1200m) Race State Finished

### Rockhampton QLD Professional

Race 1: Great Northern Maiden Handicap - 1300m

08 November 2024 - 12:57

Track Rating: Soft 5, Weather: Fine, Rail Position: +2.5m Entire

| Section                | Overall                  | 1200m                    | 1000m                    | 800m                     | 600m                     | 400m                     | 200m                     |
|------------------------|--------------------------|--------------------------|--------------------------|--------------------------|--------------------------|--------------------------|--------------------------|
| Section Times          | 1:18.39 [6]<br>(0:07.65) | 1:10.74 [1]<br>(0:11.10) | 0:59.64 [2]<br>(0:11.63) | 0:48.01 [3]<br>(0:12.26) | 0:35.75 [3]<br>(0:11.49) | 0:24.26 [4]<br>(0:11.64) | 0:12.62 [5]<br>(0:12.62) |
| Average Speed [km/h]   | 47.1                     | 64.8                     | 61.9                     | 60.1                     | 62.8                     | 61.8                     | 57.6                     |
| Top Speed [km/h]       | 63.1                     | 65.4                     | 64.1                     | 61.1                     | 63.8                     | 63.1                     | 60.2                     |
| Avg. Dist. to Rail [m] | 1.2                      | 1.2                      | 0.9                      | 2.8                      | 3.6                      | 3.3                      | 3.2                      |
| Avg. Stride Freq. [Hz] | 2.3                      | 2.5                      | 2.4                      | 2.4                      | 2.4                      | 2.4                      | 2.3                      |
| Avg. Stride Length [m] | 5.5                      | 7.3                      | 7.2                      | 7.1                      | 7.3                      | 7.2                      | 6.9                      |