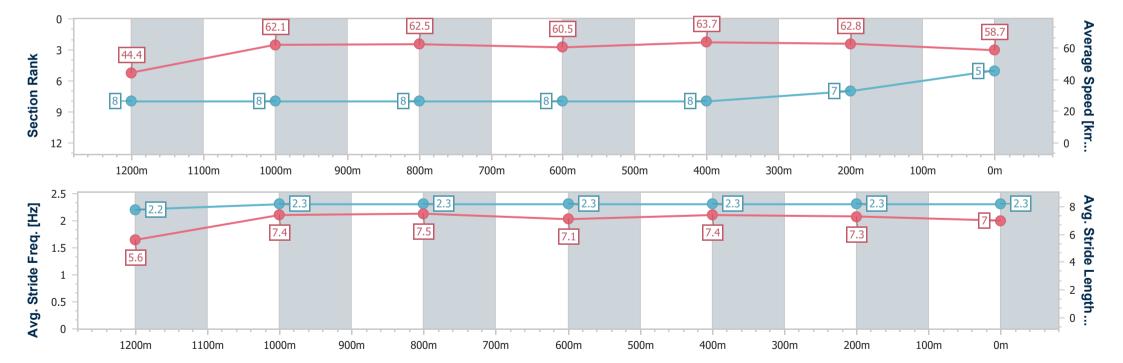

# Horse/Jockey Name Iconic Prince Final Rank 5 Fastest Section Time (Section) 0:08.09 (Overall) Top Speed [km/h] (Section) 64.7 (1000m) Race State Finished

### **Rockhampton QLD Professional**

Race 1: Great Northern Maiden Handicap - 1300m

08 November 2024 - 12:57

Track Rating: Soft 5, Weather: Fine, Rail Position: +2.5m Entire

| Section                | Overall                  | 1200m                    | 1000m                    | 800m                     | 600m                     | 400m                     | 200m                     |
|------------------------|--------------------------|--------------------------|--------------------------|--------------------------|--------------------------|--------------------------|--------------------------|
| Section Times          | 1:18.35 [5]<br>(0:08.09) | 1:10.26 [8]<br>(0:11.58) | 0:58.68 [8]<br>(0:11.49) | 0:47.19 [8]<br>(0:12.03) | 0:35.16 [8]<br>(0:11.32) | 0:23.84 [8]<br>(0:11.48) | 0:12.36 [7]<br>(0:12.36) |
| Average Speed [km/h]   | 44.4                     | 62.1                     | 62.5                     | 60.5                     | 63.7                     | 62.8                     | 58.7                     |
| Top Speed [km/h]       | 59.7                     | 63.6                     | 64.7                     | 62.0                     | 64.5                     | 64.2                     | 60.7                     |
| Avg. Dist. to Rail [m] | 1.5                      | 0.9                      | 0.8                      | 1.5                      | 3.7                      | 3.9                      | 5.2                      |
| Avg. Stride Freq. [Hz] | 2.2                      | 2.3                      | 2.3                      | 2.3                      | 2.3                      | 2.3                      | 2.3                      |
| Avg. Stride Length [m] | 5.6                      | 7.4                      | 7.5                      | 7.1                      | 7.4                      | 7.3                      | 7.0                      |