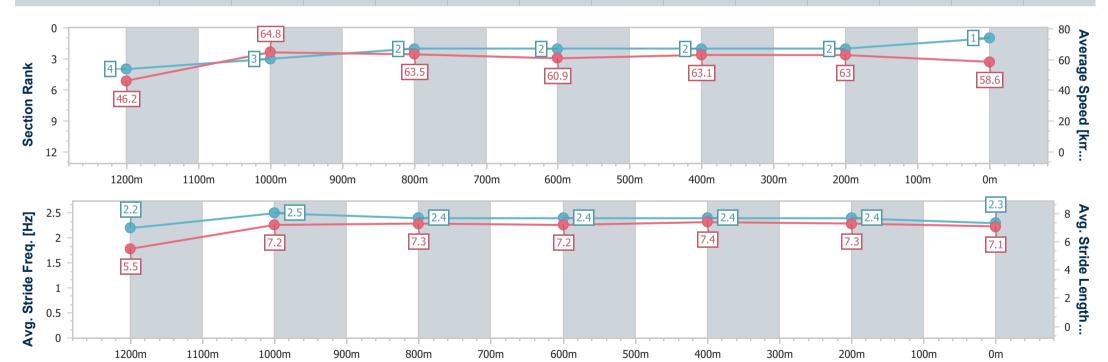

### **Rockhampton QLD Professional**

Race 1: Great Northern Maiden Handicap - 1300m

08 November 2024 - 12:57

Track Rating: Soft 5, Weather: Fine, Rail Position: +2.5m Entire

| Section                | Overall                  | 1200m                    | 1000m                    | 800m                     | 600m                     | 400m                     | 200m                     |  |
|------------------------|--------------------------|--------------------------|--------------------------|--------------------------|--------------------------|--------------------------|--------------------------|--|
| Section Times          | 1:17.70 [1]<br>(0:07.80) | 1:09.90 [4]<br>(0:11.13) | 0:58.77 [3]<br>(0:11.41) | 0:47.36 [2]<br>(0:12.11) | 0:35.25 [2]<br>(0:11.43) | 0:23.82 [2]<br>(0:11.44) | 0:12.38 [2]<br>(0:12.38) |  |
| Average Speed [km/h]   | 46.2                     | 64.8                     | 63.5                     | 60.9                     | 63.1                     | 63.0                     | 58.6                     |  |
| Top Speed [km/h]       | 61.0                     | 66.4                     | 66.4                     | 62.6                     | 64.7                     | 65.1                     | 61.0                     |  |
| Avg. Dist. to Rail [m] | 3.9                      | 0.5                      | 0.9                      | 3.0                      | 3.2                      | 3.6                      | 3.7                      |  |
| Avg. Stride Freq. [Hz] | 2.2                      | 2.5                      | 2.4                      | 2.4                      | 2.4                      | 2.4                      | 2.3                      |  |
| Avg. Stride Length [m] | 5.5                      | 7.2                      | 7.3                      | 7.2                      | 7.4                      | 7.3                      | 7.1                      |  |