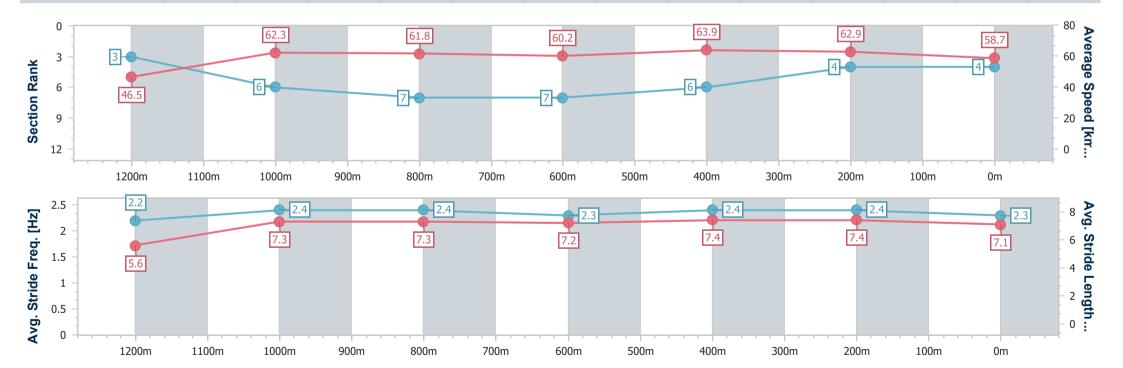

### **Rockhampton QLD Professional**

Race 1: Great Northern Maiden Handicap - 1300m

08 November 2024 - 12:57

Track Rating: Soft 5, Weather: Fine, Rail Position: +2.5m Entire

| Section                | Overall                  | 1200m                    | 1000m                    | 800m                     | 600m                     | 400m                     | 200m                     |
|------------------------|--------------------------|--------------------------|--------------------------|--------------------------|--------------------------|--------------------------|--------------------------|
| Section Times          | 1:18.06 [4]<br>(0:07.75) | 1:10.31 [3]<br>(0:11.58) | 0:58.73 [6]<br>(0:11.58) | 0:47.15 [7]<br>(0:12.05) | 0:35.10 [7]<br>(0:11.29) | 0:23.81 [6]<br>(0:11.43) | 0:12.38 [4]<br>(0:12.38) |
| Average Speed [km/h]   | 46.5                     | 62.3                     | 61.8                     | 60.2                     | 63.9                     | 62.9                     | 58.7                     |
| Top Speed [km/h]       | 60.9                     | 64.4                     | 66.4                     | 62.0                     | 65.0                     | 65.1                     | 61.2                     |
| Avg. Dist. to Rail [m] | 5.0                      | 1.3                      | 0.9                      | 0.9                      | 2.7                      | 3.7                      | 3.9                      |
| Avg. Stride Freq. [Hz] | 2.2                      | 2.4                      | 2.4                      | 2.3                      | 2.4                      | 2.4                      | 2.3                      |
| Avg. Stride Length [m] | 5.6                      | 7.3                      | 7.3                      | 7.2                      | 7.4                      | 7.4                      | 7.1                      |