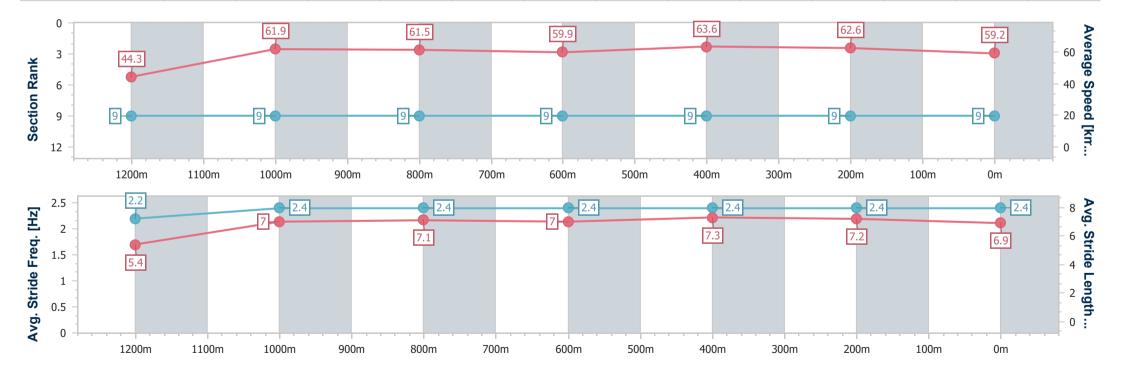

# Horse/Jockey Name Final Rank Fastest Section Time (Section) Top Speed [km/h] (Section) Race State Ngahli 9 64.9 (Overall) Finished

### **Rockhampton QLD Professional**

Race 1: Great Northern Maiden Handicap - 1300m

08 November 2024 - 12:57

Track Rating: Soft 5, Weather: Fine, Rail Position: +2.5m Entire

| Section                | Overall                  | 1200m                    | 1000m                    | 800m                     | 600m                     | 400m                     | 200m                     |
|------------------------|--------------------------|--------------------------|--------------------------|--------------------------|--------------------------|--------------------------|--------------------------|
| Section Times          | 1:18.83 [9]<br>(0:08.14) | 1:10.69 [9]<br>(0:11.64) | 0:59.05 [9]<br>(0:11.75) | 0:47.30 [9]<br>(0:12.17) | 0:35.13 [9]<br>(0:11.34) | 0:23.79 [9]<br>(0:11.53) | 0:12.26 [9]<br>(0:12.26) |
| Average Speed [km/h]   | 44.3                     | 61.9                     | 61.5                     | 59.9                     | 63.6                     | 62.6                     | 59.2                     |
| Top Speed [km/h]       | 56.6                     | 63.8                     | 63.1                     | 61.3                     | 64.9                     | 64.4                     | 61.1                     |
| Avg. Dist. to Rail [m] | 7.5                      | 1.3                      | 0.7                      | 1.6                      | 1.6                      | 1.5                      | 0.9                      |
| Avg. Stride Freq. [Hz] | 2.2                      | 2.4                      | 2.4                      | 2.4                      | 2.4                      | 2.4                      | 2.4                      |
| Avg. Stride Length [m] | 5.4                      | 7.0                      | 7.1                      | 7.0                      | 7.3                      | 7.2                      | 6.9                      |