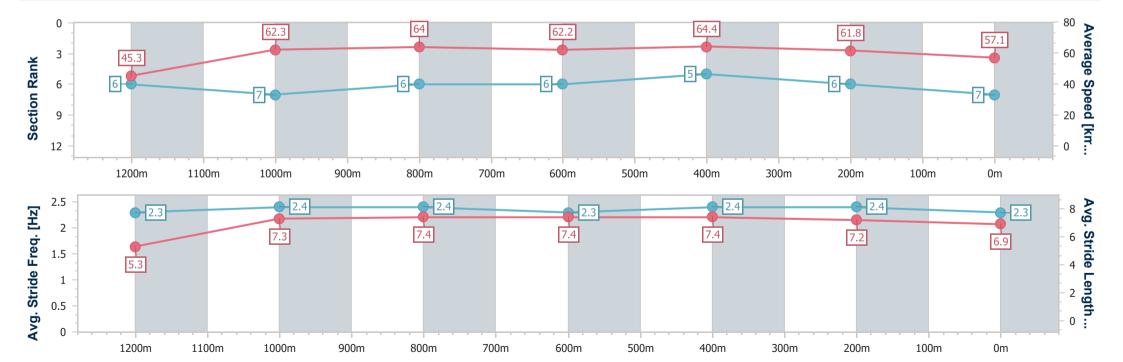

# Horse/Jockey Name Final Rank Fastest Section Time (Section) Top Speed [km/h] (Section) Race State Hank The Hustler 7 6:07.98 (Overall) 66.4 (1000m) Finished

### **Rockhampton QLD Professional**

Race 1: Great Northern Maiden Handicap - 1300m

08 November 2024 - 12:57

Track Rating: Soft 5, Weather: Fine, Rail Position: +2.5m Entire

| Section                | Overall                  | 1200m                    | 1000m                    | 800m                     | 600m                     | 400m                     | 200m                     |  |
|------------------------|--------------------------|--------------------------|--------------------------|--------------------------|--------------------------|--------------------------|--------------------------|--|
| Section Times          | 1:18.48 [7]<br>(0:07.98) | 1:10.50 [6]<br>(0:11.58) | 0:58.92 [7]<br>(0:11.32) | 0:47.60 [6]<br>(0:12.03) | 0:35.57 [6]<br>(0:11.22) | 0:24.35 [5]<br>(0:11.65) | 0:12.70 [6]<br>(0:12.70) |  |
| Average Speed [km/h]   | 45.3                     | 62.3                     | 64.0                     | 62.2                     | 64.4                     | 61.8                     | 57.1                     |  |
| Top Speed [km/h]       | 60.8                     | 64.1                     | 66.4                     | 64.2                     | 65.7                     | 65.3                     | 59.3                     |  |
| Avg. Dist. to Rail [m] | 5.5                      | 1.1                      | 1.0                      | 4.6                      | 5.9                      | 7.1                      | 8.1                      |  |
| Avg. Stride Freq. [Hz] | 2.3                      | 2.4                      | 2.4                      | 2.3                      | 2.4                      | 2.4                      | 2.3                      |  |
| Avg. Stride Length [m] | 5.3                      | 7.3                      | 7.4                      | 7.4                      | 7.4                      | 7.2                      | 6.9                      |  |