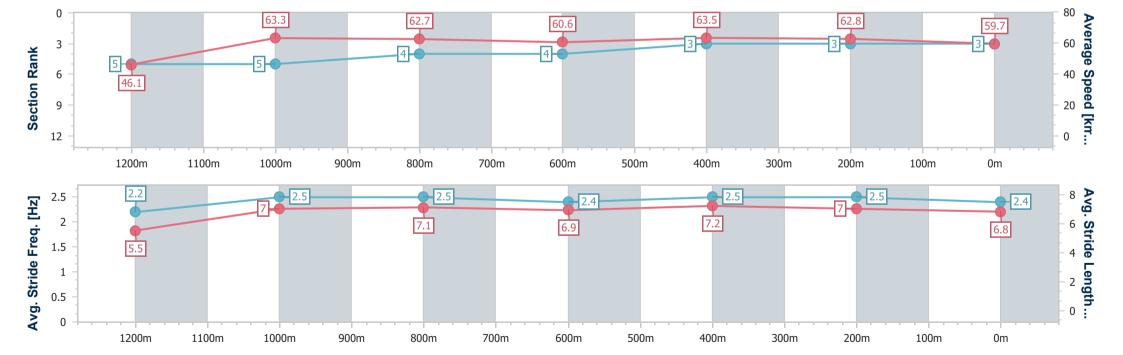

### **Rockhampton QLD Professional**

Race 1: Great Northern Maiden Handicap - 1300m

08 November 2024 - 12:57

Track Rating: Soft 5, Weather: Fine, Rail Position: +2.5m Entire

| Section                | Overall                  | 1200m                    | 1000m                    | 800m                     | 600m                     | 400m                     | 200m                     |
|------------------------|--------------------------|--------------------------|--------------------------|--------------------------|--------------------------|--------------------------|--------------------------|
| Section Times          | 1:17.71 [3]<br>(0:07.83) | 1:09.88 [5]<br>(0:11.39) | 0:58.49 [5]<br>(0:11.43) | 0:47.06 [4]<br>(0:12.06) | 0:35.00 [4]<br>(0:11.36) | 0:23.64 [3]<br>(0:11.47) | 0:12.17 [3]<br>(0:12.17) |
| Average Speed [km/h]   | 46.1                     | 63.3                     | 62.7                     | 60.6                     | 63.5                     | 62.8                     | 59.7                     |
| Top Speed [km/h]       | 60.3                     | 65.5                     | 65.8                     | 62.2                     | 64.9                     | 64.8                     | 61.1                     |
| Avg. Dist. to Rail [m] | 3.7                      | 0.6                      | 0.4                      | 1.8                      | 3.1                      | 4.9                      | 5.3                      |
| Avg. Stride Freq. [Hz] | 2.2                      | 2.5                      | 2.5                      | 2.4                      | 2.5                      | 2.5                      | 2.4                      |
| Avg. Stride Length [m] | 5.5                      | 7.0                      | 7.1                      | 6.9                      | 7.2                      | 7.0                      | 6.8                      |