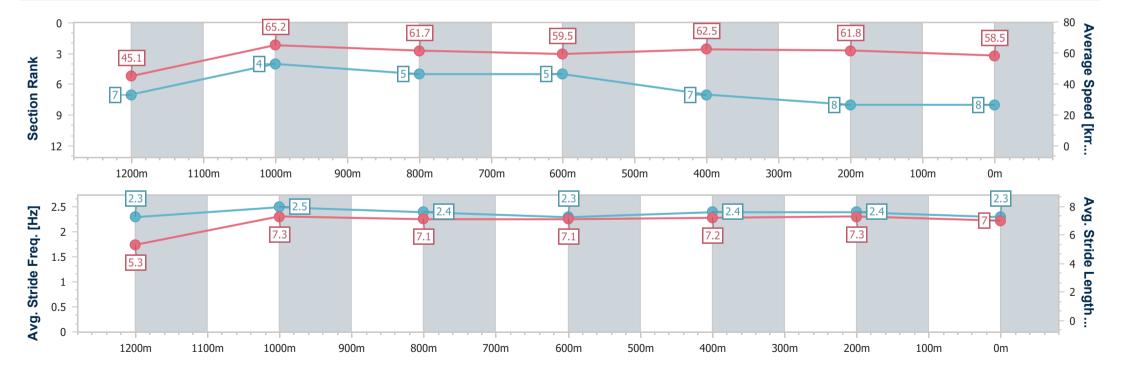

# Horse/Jockey Name My Pepperjack Final Rank 8 Fastest Section Time (Section) 0:07.98 (Overall) Top Speed [km/h] (Section) 66.4 (1200m) Race State Finished

### **Rockhampton QLD Professional**

Race 1: Great Northern Maiden Handicap - 1300m

08 November 2024 - 12:57

Track Rating: Soft 5, Weather: Fine, Rail Position: +2.5m Entire

| Section                | Overall                  | 1200m                    | 1000m                    | 800m                     | 600m                     | 400m                     | 200m                     |  |
|------------------------|--------------------------|--------------------------|--------------------------|--------------------------|--------------------------|--------------------------|--------------------------|--|
| Section Times          | 1:18.49 [8]<br>(0:07.98) | 1:10.51 [7]<br>(0:11.05) | 0:59.46 [4]<br>(0:11.64) | 0:47.82 [5]<br>(0:12.21) | 0:35.61 [5]<br>(0:11.54) | 0:24.07 [7]<br>(0:11.65) | 0:12.42 [8]<br>(0:12.42) |  |
| Average Speed [km/h]   | 45.1                     | 65.2                     | 61.7                     | 59.5                     | 62.5                     | 61.8                     | 58.5                     |  |
| Top Speed [km/h]       | 62.8                     | 66.4                     | 65.9                     | 61.0                     | 63.3                     | 63.6                     | 60.0                     |  |
| Avg. Dist. to Rail [m] | 1.5                      | 0.6                      | 0.3                      | 1.1                      | 2.5                      | 2.8                      | 3.6                      |  |
| Avg. Stride Freq. [Hz] | 2.3                      | 2.5                      | 2.4                      | 2.3                      | 2.4                      | 2.4                      | 2.3                      |  |
| Avg. Stride Length [m] | 5.3                      | 7.3                      | 7.1                      | 7.1                      | 7.2                      | 7.3                      | 7.0                      |  |