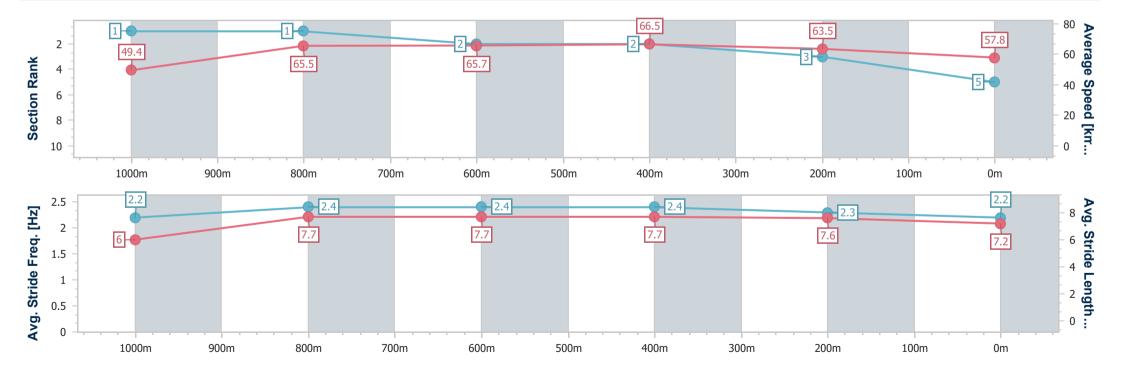

Race 6: Tony McMahon Recognition BM60 Handicap - 1100m

29 October 2024 - 16:47

Track Rating: Soft 5, Weather: Fine, Rail Position: +7.5m Entire

| Section                | Overall                  | 1000m                    | 800m                     | 600m                     | 400m                     | 200m                     |
|------------------------|--------------------------|--------------------------|--------------------------|--------------------------|--------------------------|--------------------------|
| Section Times          | 1:03.79 [5]<br>(0:07.29) | 0:56.50 [1]<br>(0:10.91) | 0:45.59 [1]<br>(0:10.97) | 0:34.62 [2]<br>(0:10.82) | 0:23.80 [2]<br>(0:11.35) | 0:12.45 [3]<br>(0:12.45) |
| Average Speed [km/h]   | 49.4                     | 65.5                     | 65.7                     | 66.5                     | 63.5                     | 57.8                     |
| Top Speed [km/h]       | 63.5                     | 66.2                     | 66.7                     | 67.4                     | 66.1                     | 61.1                     |
| Avg. Dist. to Rail [m] | 1.5                      | 0.8                      | 0.6                      | 1.4                      | 1.6                      | 1.5                      |
| Avg. Stride Freq. [Hz] | 2.2                      | 2.4                      | 2.4                      | 2.4                      | 2.3                      | 2.2                      |
| Avg. Stride Length [m] | 6.0                      | 7.7                      | 7.7                      | 7.7                      | 7.6                      | 7.2                      |