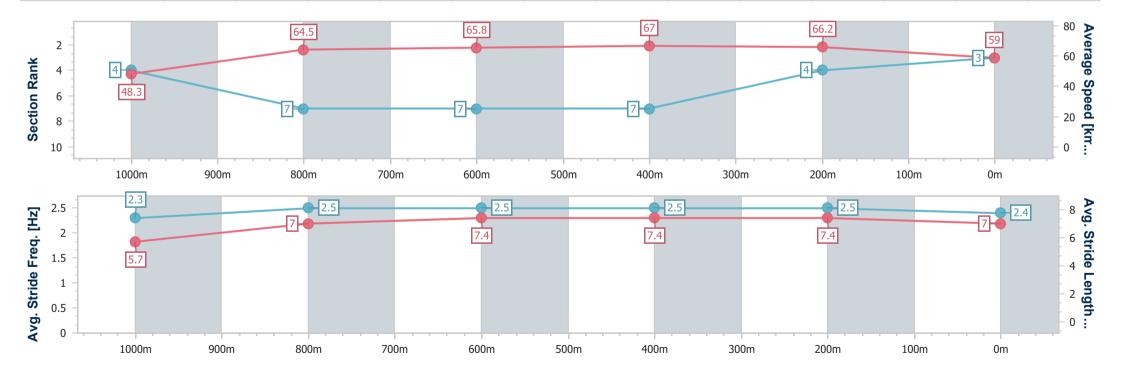

Race 6: Tony McMahon Recognition BM60 Handicap - 1100m

29 October 2024 - 16:47

Track Rating: Soft 5, Weather: Fine, Rail Position: +7.5m Entire

| Section                | Overall                  | 1000m                    | 800m                     | 600m                     | 400m                     | 200m                     |  |  |  |
|------------------------|--------------------------|--------------------------|--------------------------|--------------------------|--------------------------|--------------------------|--|--|--|
| Section Times          | 1:03.71 [3]<br>(0:07.46) | 0:56.25 [4]<br>(0:11.30) | 0:44.95 [7]<br>(0:11.12) | 0:33.83 [7]<br>(0:10.75) | 0:23.08 [7]<br>(0:10.90) | 0:12.18 [4]<br>(0:12.18) |  |  |  |
| Average Speed [km/h]   | 48.3                     | 64.5                     | 65.8                     | 67.0                     | 66.2                     | 59.0                     |  |  |  |
| Top Speed [km/h]       | 61.2                     | 66.0                     | 66.7                     | 68.8                     | 68.3                     | 62.4                     |  |  |  |
| Avg. Dist. to Rail [m] | 5.1                      | 2.0                      | 2.2                      | 4.0                      | 8.1                      | 7.8                      |  |  |  |
| Avg. Stride Freq. [Hz] | 2.3                      | 2.5                      | 2.5                      | 2.5                      | 2.5                      | 2.4                      |  |  |  |
| Avg. Stride Length [m] | 5.7                      | 7.0                      | 7.4                      | 7.4                      | 7.4                      | 7.0                      |  |  |  |