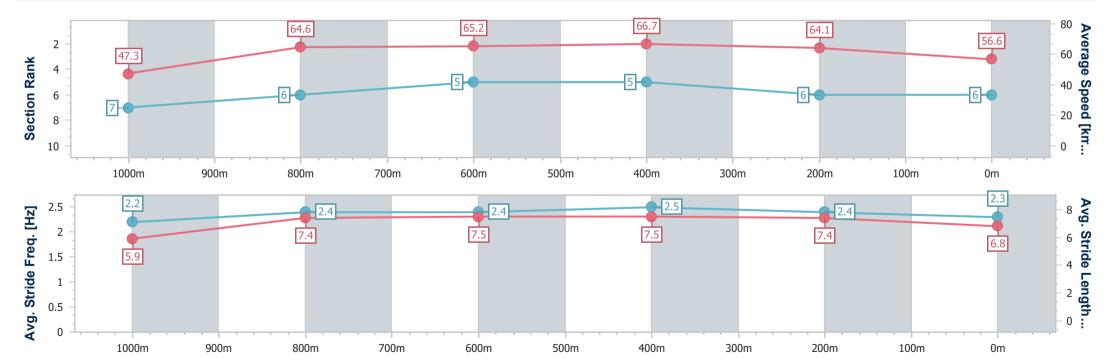

Race 6: Tony McMahon Recognition BM60 Handicap - 1100m

29 October 2024 - 16:47

Track Rating: Soft 5, Weather: Fine, Rail Position: +7.5m Entire

| Section                | Overall                  | 1000m                    | 800m                     | 600m                     | 400m                     | 200m                     |
|------------------------|--------------------------|--------------------------|--------------------------|--------------------------|--------------------------|--------------------------|
| Section Times          | 1:04.38 [6]<br>(0:07.64) | 0:56.74 [7]<br>(0:11.10) | 0:45.64 [6]<br>(0:10.89) | 0:34.75 [5]<br>(0:10.78) | 0:23.97 [5]<br>(0:11.24) | 0:12.73 [6]<br>(0:12.73) |
| Average Speed [km/h]   | 47.3                     | 64.6                     | 65.2                     | 66.7                     | 64.1                     | 56.6                     |
| Top Speed [km/h]       | 63.1                     | 67.1                     | 67.3                     | 67.7                     | 67.2                     | 60.6                     |
| Avg. Dist. to Rail [m] | 4.6                      | 0.9                      | 1.7                      | 1.2                      | 4.4                      | 5.2                      |
| Avg. Stride Freq. [Hz] | 2.2                      | 2.4                      | 2.4                      | 2.5                      | 2.4                      | 2.3                      |
| Avg. Stride Length [m] | 5.9                      | 7.4                      | 7.5                      | 7.5                      | 7.4                      | 6.8                      |