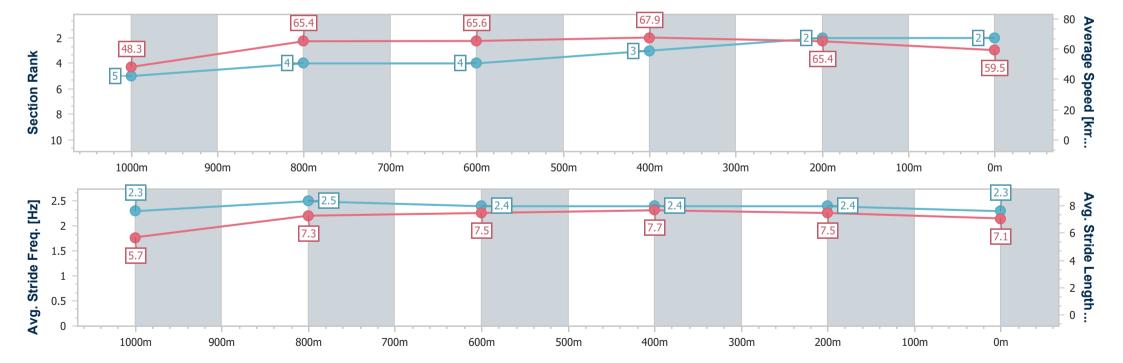

Race 6: Tony McMahon Recognition BM60 Handicap - 1100m

29 October 2024 - 16:47

Track Rating: Soft 5, Weather: Fine, Rail Position: +7.5m Entire

| Section                | Overall                  | 1000m                    | 800m                     | 600m                     | 400m                     | 200m                     |
|------------------------|--------------------------|--------------------------|--------------------------|--------------------------|--------------------------|--------------------------|
| Section Times          | 1:03.29 [2]<br>(0:07.47) | 0:55.82 [5]<br>(0:11.06) | 0:44.76 [4]<br>(0:11.05) | 0:33.71 [4]<br>(0:10.63) | 0:23.08 [3]<br>(0:11.00) | 0:12.08 [2]<br>(0:12.08) |
| Average Speed [km/h]   | 48.3                     | 65.4                     | 65.6                     | 67.9                     | 65.4                     | 59.5                     |
| Top Speed [km/h]       | 63.7                     | 66.7                     | 66.7                     | 68.3                     | 67.9                     | 62.9                     |
| Avg. Dist. to Rail [m] | 4.0                      | 0.8                      | 1.1                      | 2.4                      | 3.5                      | 3.1                      |
| Avg. Stride Freq. [Hz] | 2.3                      | 2.5                      | 2.4                      | 2.4                      | 2.4                      | 2.3                      |
| Avg. Stride Length [m] | 5.7                      | 7.3                      | 7.5                      | 7.7                      | 7.5                      | 7.1                      |