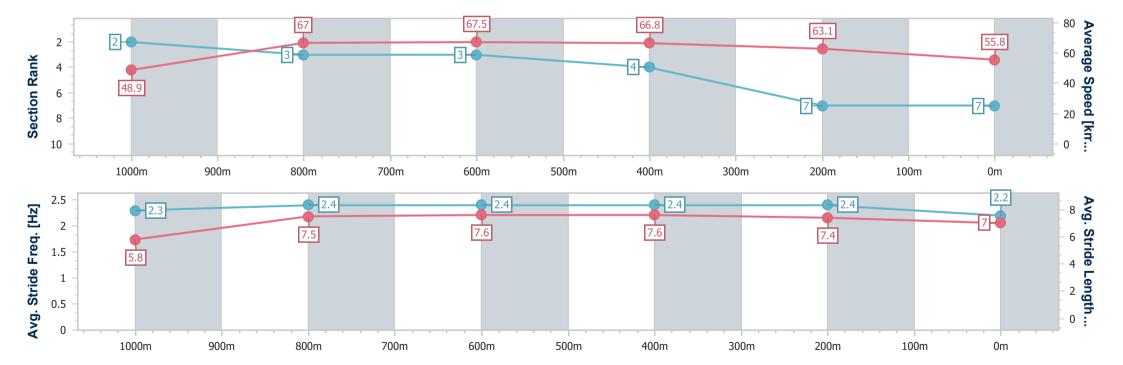

Race 6: Tony McMahon Recognition BM60 Handicap - 1100m

29 October 2024 - 16:47

Track Rating: Soft 5, Weather: Fine, Rail Position: +7.5m Entire

| Section                | Overall                  | 1000m                    | 800m                     | 600m                     | 400m                     | 200m                     |
|------------------------|--------------------------|--------------------------|--------------------------|--------------------------|--------------------------|--------------------------|
| Section Times          | 1:04.55 [7]<br>(0:07.36) | 0:57.19 [2]<br>(0:11.00) | 0:46.19 [3]<br>(0:11.09) | 0:35.10 [3]<br>(0:10.80) | 0:24.30 [4]<br>(0:11.42) | 0:12.88 [7]<br>(0:12.88) |
| Average Speed [km/h]   | 48.9                     | 67.0                     | 67.5                     | 66.8                     | 63.1                     | 55.8                     |
| Top Speed [km/h]       | 63.7                     | 68.6                     | 68.6                     | 67.3                     | 65.8                     | 59.8                     |
| Avg. Dist. to Rail [m] | 5.7                      | 3.3                      | 5.1                      | 5.1                      | 5.7                      | 3.2                      |
| Avg. Stride Freq. [Hz] | 2.3                      | 2.4                      | 2.4                      | 2.4                      | 2.4                      | 2.2                      |
| Avg. Stride Length [m] | 5.8                      | 7.5                      | 7.6                      | 7.6                      | 7.4                      | 7.0                      |