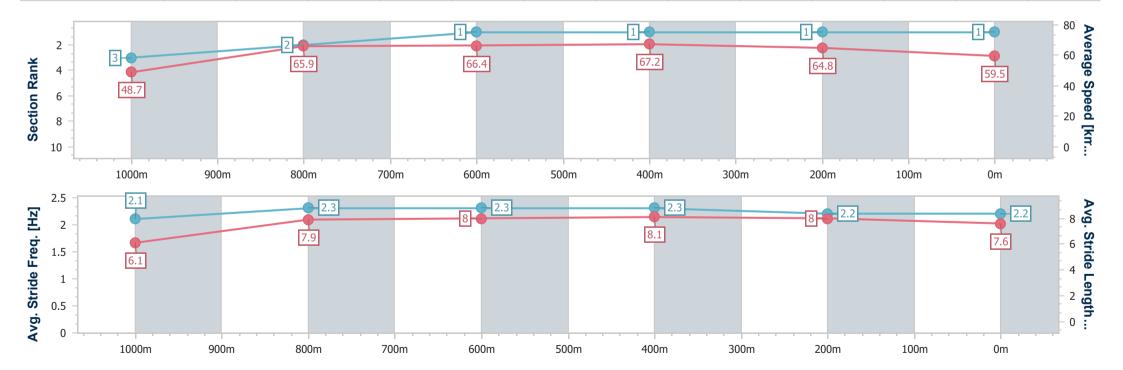

Race 6: Tony McMahon Recognition BM60 Handicap - 1100m

29 October 2024 - 16:47

Track Rating: Soft 5, Weather: Fine, Rail Position: +7.5m Entire

| Section                | Overall                  | 1000m                    | 800m                     | 600m                     | 400m                     | 200m                     |
|------------------------|--------------------------|--------------------------|--------------------------|--------------------------|--------------------------|--------------------------|
| Section Times          | 1:03.10 [1]<br>(0:07.41) | 0:55.69 [3]<br>(0:10.89) | 0:44.80 [2]<br>(0:10.87) | 0:33.93 [1]<br>(0:10.73) | 0:23.20 [1]<br>(0:11.12) | 0:12.08 [1]<br>(0:12.08) |
| Average Speed [km/h]   | 48.7                     | 65.9                     | 66.4                     | 67.2                     | 64.8                     | 59.5                     |
| Top Speed [km/h]       | 63.9                     | 67.0                     | 67.1                     | 67.7                     | 66.1                     | 63.1                     |
| Avg. Dist. to Rail [m] | 2.3                      | 0.5                      | 1.0                      | 1.7                      | 2.2                      | 2.1                      |
| Avg. Stride Freq. [Hz] | 2.1                      | 2.3                      | 2.3                      | 2.3                      | 2.2                      | 2.2                      |
| Avg. Stride Length [m] | 6.1                      | 7.9                      | 8.0                      | 8.1                      | 8.0                      | 7.6                      |