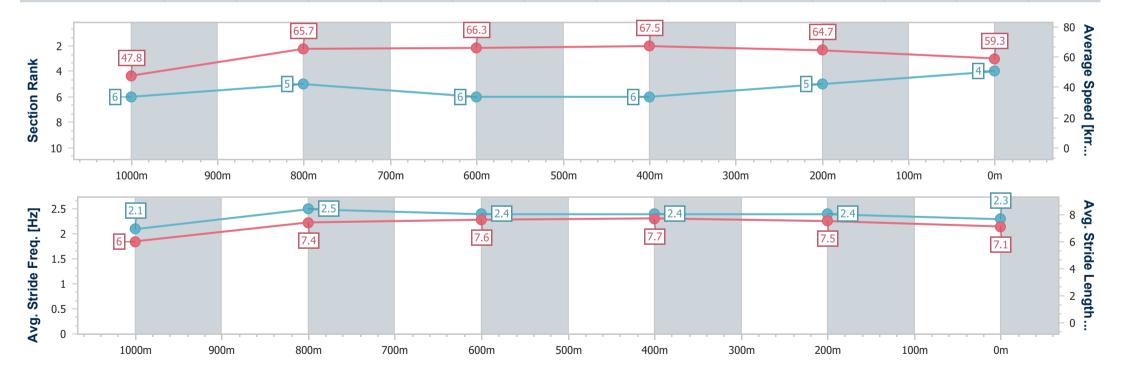

Race 6: Tony McMahon Recognition BM60 Handicap - 1100m

29 October 2024 - 16:47

Track Rating: Soft 5, Weather: Fine, Rail Position: +7.5m Entire

| Section                | Overall                  | 1000m                    | 800m                     | 600m                     | 400m                     | 200m                     |
|------------------------|--------------------------|--------------------------|--------------------------|--------------------------|--------------------------|--------------------------|
| Section Times          | 1:03.74 [4]<br>(0:07.55) | 0:56.19 [6]<br>(0:11.11) | 0:45.08 [5]<br>(0:11.13) | 0:33.95 [6]<br>(0:10.69) | 0:23.26 [6]<br>(0:11.13) | 0:12.13 [5]<br>(0:12.13) |
| Average Speed [km/h]   | 47.8                     | 65.7                     | 66.3                     | 67.5                     | 64.7                     | 59.3                     |
| Top Speed [km/h]       | 63.6                     | 67.4                     | 67.1                     | 68.3                     | 67.9                     | 62.5                     |
| Avg. Dist. to Rail [m] | 7.1                      | 2.6                      | 3.0                      | 5.1                      | 6.6                      | 5.1                      |
| Avg. Stride Freq. [Hz] | 2.1                      | 2.5                      | 2.4                      | 2.4                      | 2.4                      | 2.3                      |
| Avg. Stride Length [m] | 6.0                      | 7.4                      | 7.6                      | 7.7                      | 7.5                      | 7.1                      |