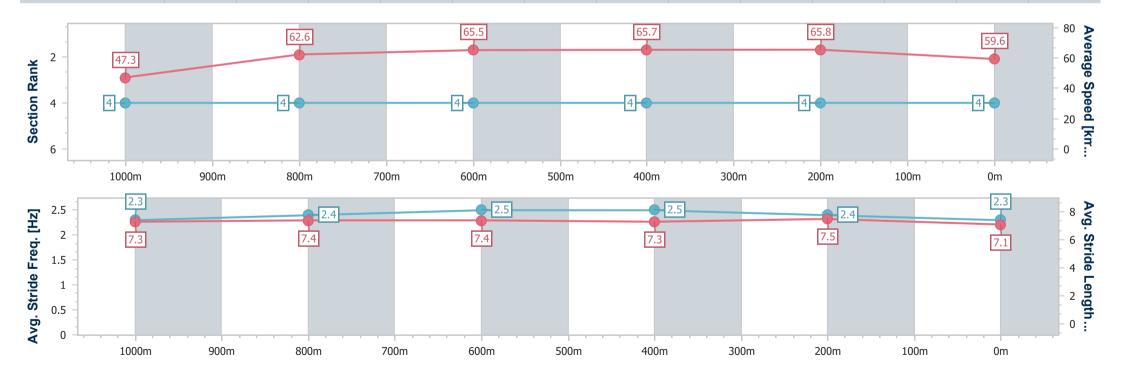

## Race 2: Great Northern OPEN Handicap - 1100m

29 October 2024 - 14:20

Track Rating: Soft 5, Weather: Fine, Rail Position: +7.5m Entire

| Section                | Overall                  | 1000m                    | 800m                     | 600m                     | 400m                     | 200m                     |
|------------------------|--------------------------|--------------------------|--------------------------|--------------------------|--------------------------|--------------------------|
| Section Times          | 1:04.04 [4]<br>(0:07.62) | 0:56.42 [4]<br>(0:11.37) | 0:45.05 [4]<br>(0:11.04) | 0:34.01 [4]<br>(0:10.97) | 0:23.04 [4]<br>(0:10.95) | 0:12.09 [4]<br>(0:12.09) |
| Average Speed [km/h]   | 47.3                     | 62.6                     | 65.5                     | 65.7                     | 65.8                     | 59.6                     |
| Top Speed [km/h]       | 58.5                     | 66.0                     | 66.9                     | 66.5                     | 68.2                     | 64.7                     |
| Avg. Dist. to Rail [m] | 2.5                      | 1.6                      | 1.2                      | 3.0                      | 4.3                      | 3.3                      |
| Avg. Stride Freq. [Hz] | 2.3                      | 2.4                      | 2.5                      | 2.5                      | 2.4                      | 2.3                      |
| Avg. Stride Length [m] | 7.3                      | 7.4                      | 7.4                      | 7.3                      | 7.5                      | 7.1                      |