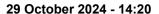

# Horse/Jockey Name Final Rank 1 Fastest Section Time (Section) Top Speed [km/h] (Section) Race State Janean 1 67.5 (600m) Finished

## **Rockhampton QLD Professional**

Race 2: Great Northern OPEN Handicap - 1100m

29 October 2024 - 14:20

Track Rating: Soft 5, Weather: Fine, Rail Position: +7.5m Entire

| Section                | Overall                  | 1000m                    | 800m                     | 600m                     | 400m                     | 200m                     |
|------------------------|--------------------------|--------------------------|--------------------------|--------------------------|--------------------------|--------------------------|
| Section Times          | 1:02.73 [1]<br>(0:06.99) | 0:55.74 [1]<br>(0:11.39) | 0:44.35 [1]<br>(0:11.07) | 0:33.28 [1]<br>(0:10.85) | 0:22.43 [1]<br>(0:10.98) | 0:11.45 [1]<br>(0:11.45) |
| Average Speed [km/h]   | 51.3                     | 62.6                     | 64.8                     | 66.3                     | 65.5                     | 62.9                     |
| Top Speed [km/h]       | 59.6                     | 65.0                     | 66.8                     | 67.5                     | 66.6                     | 65.4                     |
| Avg. Dist. to Rail [m] | 1.1                      | 1.5                      | 0.8                      | 0.4                      | 0.4                      | 1.6                      |
| Avg. Stride Freq. [Hz] | 2.3                      | 2.3                      | 2.4                      | 2.4                      | 2.3                      | 2.3                      |
| Avg. Stride Length [m] | 8.1                      | 7.6                      | 7.5                      | 7.8                      | 7.7                      | 7.7                      |