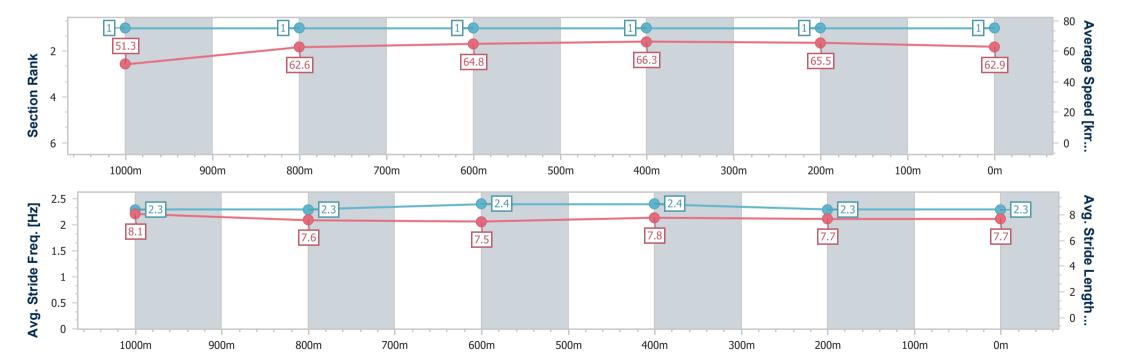

# Horse/Jockey Name Final Rank Fastest Section Time (Section) Top Speed [km/h] (Section) Race State Doubting Eye 0:07.32 (Overall) 69.2 (400m) Finished

## Rockhampton QLD Professional

Race 2: Great Northern OPEN Handicap - 1100m

29 October 2024 - 14:20

Track Rating: Soft 5, Weather: Fine, Rail Position: +7.5m Entire

| Section                | Overall                  | 1000m                    | 800m                     | 600m                     | 400m                     | 200m                     |
|------------------------|--------------------------|--------------------------|--------------------------|--------------------------|--------------------------|--------------------------|
| Section Times          | 1:02.87 [2]<br>(0:07.32) | 0:55.55 [3]<br>(0:11.38) | 0:44.17 [3]<br>(0:11.23) | 0:32.94 [3]<br>(0:10.70) | 0:22.24 [3]<br>(0:10.75) | 0:11.49 [2]<br>(0:11.49) |
| Average Speed [km/h]   | 49.3                     | 62.9                     | 65.0                     | 67.3                     | 67.0                     | 62.6                     |
| Top Speed [km/h]       | 59.4                     | 66.1                     | 66.5                     | 69.0                     | 69.2                     | 65.0                     |
| Avg. Dist. to Rail [m] | 0.4                      | 0.9                      | 1.5                      | 1.8                      | 2.9                      | 4.2                      |
| Avg. Stride Freq. [Hz] | 2.3                      | 2.4                      | 2.4                      | 2.4                      | 2.4                      | 2.3                      |
| Avg. Stride Length [m] | 7.8                      | 7.3                      | 7.4                      | 7.7                      | 7.7                      | 7.5                      |