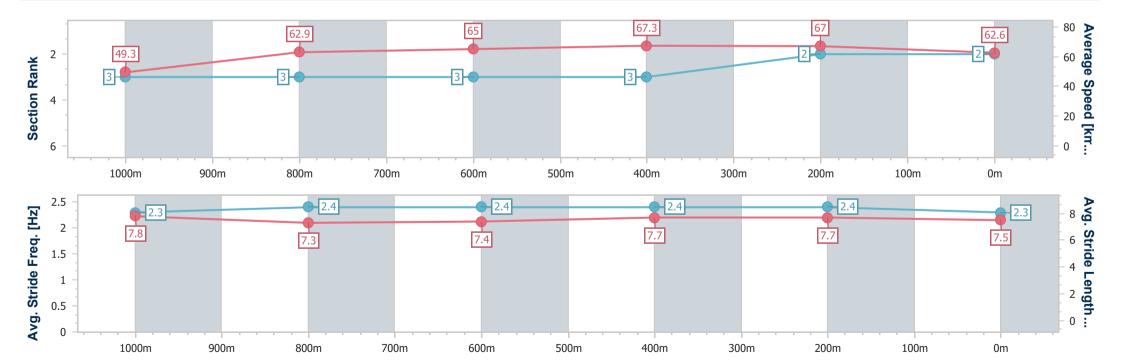

# Horse/Jockey Name Media Empire Final Rank 3 Fastest Section Time (Section) 0:07.18 (Overall) Top Speed [km/h] (Section) 67.8 (600m) Race State Finished

## Race 2: Great Northern OPEN Handicap - 1100m

29 October 2024 - 14:20

Track Rating: Soft 5, Weather: Fine, Rail Position: +7.5m Entire

| Section                | Overall                  | 1000m                    | 800m                     | 600m                     | 400m                     | 200m                     |
|------------------------|--------------------------|--------------------------|--------------------------|--------------------------|--------------------------|--------------------------|
| Section Times          | 1:03.82 [3]<br>(0:07.18) | 0:56.64 [2]<br>(0:11.33) | 0:45.31 [2]<br>(0:11.31) | 0:34.00 [2]<br>(0:10.80) | 0:23.20 [2]<br>(0:11.02) | 0:12.18 [3]<br>(0:12.18) |
| Average Speed [km/h]   | 50.1                     | 63.6                     | 64.2                     | 66.8                     | 65.3                     | 59.1                     |
| Top Speed [km/h]       | 61.5                     | 65.3                     | 65.5                     | 67.8                     | 67.4                     | 61.8                     |
| Avg. Dist. to Rail [m] | 2.4                      | 0.4                      | 1.1                      | 2.3                      | 3.1                      | 4.2                      |
| Avg. Stride Freq. [Hz] | 2.4                      | 2.4                      | 2.5                      | 2.5                      | 2.5                      | 2.4                      |
| Avg. Stride Length [m] | 7.4                      | 7.3                      | 7.1                      | 7.3                      | 7.2                      | 7.0                      |