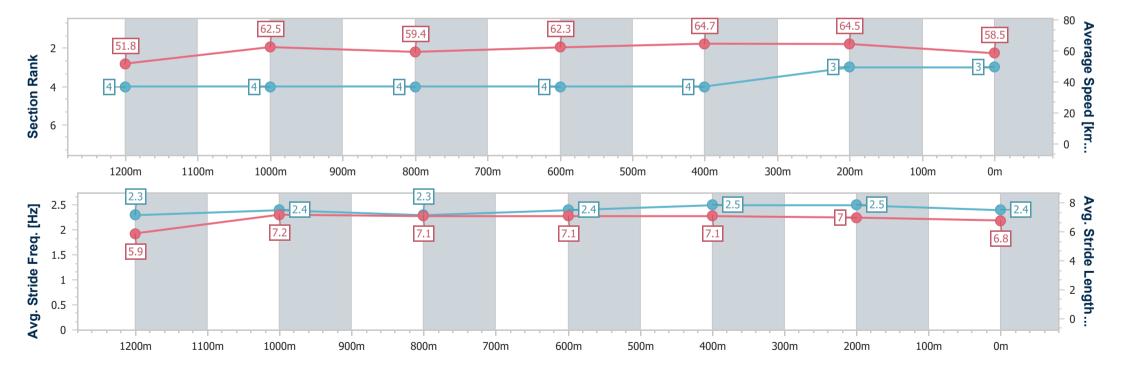

# Horse/Jockey Name Final Rank Fastest Section Time (Section) Top Speed [km/h] (Section) Race State Dollar Dollar 0:11.12 (600m) 66.4 (400m) Finished

## Race 3: GREAT NORTHERN OPEN Handicap - 1400m

19 October 2024 - 14:12

Track Rating: Soft 5, Weather: Fine, Rail Position: +5.5m Entire

| Section                | Overall                  | 1200m                    | 1000m                    | 800m                     | 600m                     | 400m                     | 200m                     |  |
|------------------------|--------------------------|--------------------------|--------------------------|--------------------------|--------------------------|--------------------------|--------------------------|--|
| Section Times          | 1:23.70 [3]<br>(0:13.91) | 1:09.79 [4]<br>(0:11.52) | 0:58.27 [4]<br>(0:12.08) | 0:46.19 [4]<br>(0:11.56) | 0:34.63 [4]<br>(0:11.12) | 0:23.51 [4]<br>(0:11.18) | 0:12.33 [3]<br>(0:12.33) |  |
| Average Speed [km/h]   | 51.8                     | 62.5                     | 59.4                     | 62.3                     | 64.7                     | 64.5                     | 58.5                     |  |
| Top Speed [km/h]       | 62.6                     | 64.4                     | 63.0                     | 64.2                     | 65.7                     | 66.4                     | 62.3                     |  |
| Avg. Dist. to Rail [m] | 1.0                      | 0.7                      | 0.2                      | 0.3                      | 3.0                      | 5.2                      | 5.5                      |  |
| Avg. Stride Freq. [Hz] | 2.3                      | 2.4                      | 2.3                      | 2.4                      | 2.5                      | 2.5                      | 2.4                      |  |
| Avg. Stride Length [m] | 5.9                      | 7.2                      | 7.1                      | 7.1                      | 7.1                      | 7.0                      | 6.8                      |  |

Report Created: Sat 19 October 2024 14:59 GMT+10

[] Ranking at each section and finish

-:--- No data available at this section

NA No data available