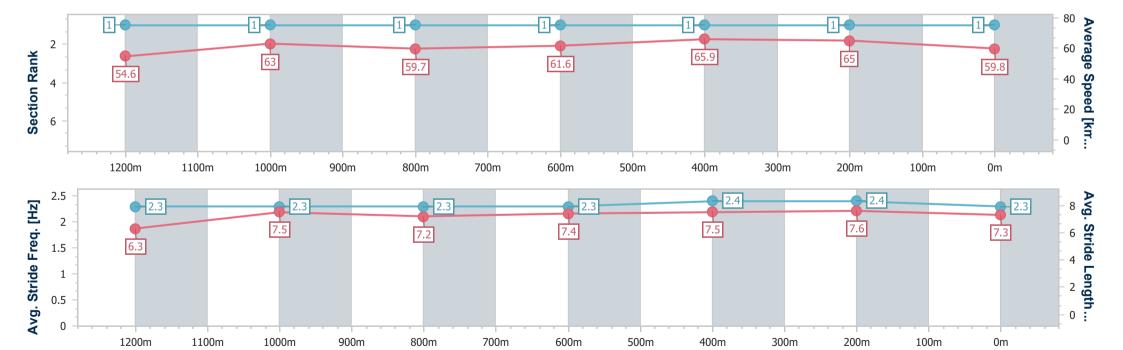

# Horse/Jockey Name Final Rank Fastest Section Time (Section) Top Speed [km/h] (Section) Race State Kathy's Beau 0:10.94 (600m) 67.4 (600m) Finished

### Race 3: GREAT NORTHERN OPEN Handicap - 1400m

19 October 2024 - 14:12

Track Rating: Soft 5, Weather: Fine, Rail Position: +5.5m Entire

| Section                | Overall                  | 1200m                    | 1000m                    | 800m                     | 600m                     | 400m                     | 200m                     |  |
|------------------------|--------------------------|--------------------------|--------------------------|--------------------------|--------------------------|--------------------------|--------------------------|--|
| Section Times          | 1:22.20 [1]<br>(0:13.20) | 1:09.00 [1]<br>(0:11.41) | 0:57.59 [1]<br>(0:11.94) | 0:45.65 [1]<br>(0:11.59) | 0:34.06 [1]<br>(0:10.94) | 0:23.12 [1]<br>(0:11.08) | 0:12.04 [1]<br>(0:12.04) |  |
| Average Speed [km/h]   | 54.6                     | 63.0                     | 59.7                     | 61.6                     | 65.9                     | 65.0                     | 59.8                     |  |
| Top Speed [km/h]       | 64.9                     | 64.9                     | 61.7                     | 64.7                     | 67.4                     | 67.2                     | 63.2                     |  |
| Avg. Dist. to Rail [m] | 1.8                      | 1.2                      | 1.9                      | 0.9                      | 1.9                      | 1.9                      | 1.7                      |  |
| Avg. Stride Freq. [Hz] | 2.3                      | 2.3                      | 2.3                      | 2.3                      | 2.4                      | 2.4                      | 2.3                      |  |
| Avg. Stride Length [m] | 6.3                      | 7.5                      | 7.2                      | 7.4                      | 7.5                      | 7.6                      | 7.3                      |  |

Report Created: Sat 19 October 2024 14:59 GMT+10

[] Ranking at each section and finish

-:--- No data available at this section

NA No data available