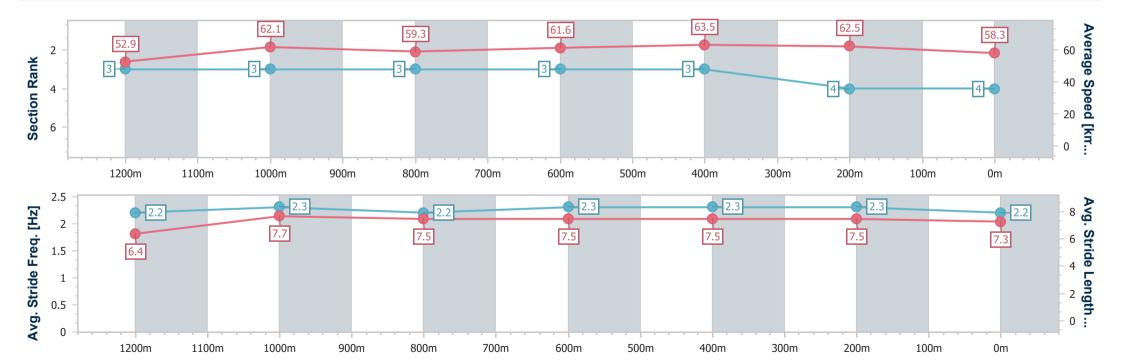

# Horse/Jockey Name Final Rank Fastest Section Time (Section) Top Speed [km/h] (Section) Race State Bering Sea 4 64.9 (600m) Finished

## Race 3: GREAT NORTHERN OPEN Handicap - 1400m

19 October 2024 - 14:12

Track Rating: Soft 5, Weather: Fine, Rail Position: +5.5m Entire

| Section                | Overall                  | 1200m                    | 1000m                    | 800m                     | 600m                     | 400m                     | 200m                     |
|------------------------|--------------------------|--------------------------|--------------------------|--------------------------|--------------------------|--------------------------|--------------------------|
| Section Times          | 1:23.95 [4]<br>(0:13.62) | 1:10.33 [3]<br>(0:11.57) | 0:58.76 [3]<br>(0:11.94) | 0:46.82 [3]<br>(0:11.63) | 0:35.19 [3]<br>(0:11.33) | 0:23.86 [3]<br>(0:11.52) | 0:12.34 [4]<br>(0:12.34) |
| Average Speed [km/h]   | 52.9                     | 62.1                     | 59.3                     | 61.6                     | 63.5                     | 62.5                     | 58.3                     |
| Top Speed [km/h]       | 62.9                     | 63.4                     | 61.7                     | 62.9                     | 64.9                     | 63.9                     | 60.7                     |
| Avg. Dist. to Rail [m] | 1.2                      | 1.7                      | 2.4                      | 1.0                      | 0.8                      | 0.9                      | 1.4                      |
| Avg. Stride Freq. [Hz] | 2.2                      | 2.3                      | 2.2                      | 2.3                      | 2.3                      | 2.3                      | 2.2                      |
| Avg. Stride Length [m] | 6.4                      | 7.7                      | 7.5                      | 7.5                      | 7.5                      | 7.5                      | 7.3                      |

Report Created: Sat 19 October 2024 14:59 GMT+10

[] Ranking at each section and finish

-:--- No data available at this section

NA No data available

Page 6/6