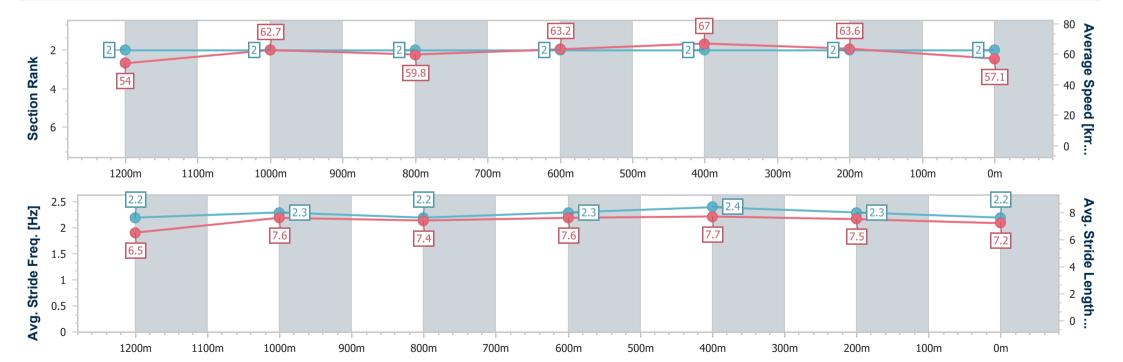

# Horse/Jockey Name Letmeletgo Final Rank 2 Fastest Section Time (Section) Top Speed [km/h] (Section) Race State Letmeletgo 0:10.78 (600m) Finished

## Race 3: GREAT NORTHERN OPEN Handicap - 1400m

19 October 2024 - 14:12

Track Rating: Soft 5, Weather: Fine, Rail Position: +5.5m Entire

| Section                | Overall                  | 1200m                    | 1000m                    | 800m                     | 600m                     | 400m                     | 200m                     |
|------------------------|--------------------------|--------------------------|--------------------------|--------------------------|--------------------------|--------------------------|--------------------------|
| Section Times          | 1:23.03 [2]<br>(0:13.34) | 1:09.69 [2]<br>(0:11.46) | 0:58.23 [2]<br>(0:11.94) | 0:46.29 [2]<br>(0:11.58) | 0:34.71 [2]<br>(0:10.78) | 0:23.93 [2]<br>(0:11.33) | 0:12.60 [2]<br>(0:12.60) |
| Average Speed [km/h]   | 54.0                     | 62.7                     | 59.8                     | 63.2                     | 67.0                     | 63.6                     | 57.1                     |
| Top Speed [km/h]       | 64.1                     | 64.3                     | 61.6                     | 67.2                     | 67.4                     | 66.5                     | 60.8                     |
| Avg. Dist. to Rail [m] | 1.5                      | 1.4                      | 1.0                      | 1.8                      | 3.2                      | 3.1                      | 3.3                      |
| Avg. Stride Freq. [Hz] | 2.2                      | 2.3                      | 2.2                      | 2.3                      | 2.4                      | 2.3                      | 2.2                      |
| Avg. Stride Length [m] | 6.5                      | 7.6                      | 7.4                      | 7.6                      | 7.7                      | 7.5                      | 7.2                      |

Report Created: Sat 19 October 2024 14:59 GMT+10

[] Ranking at each section and finish

-:--- No data available at this section

NA No data available

Page 4/6