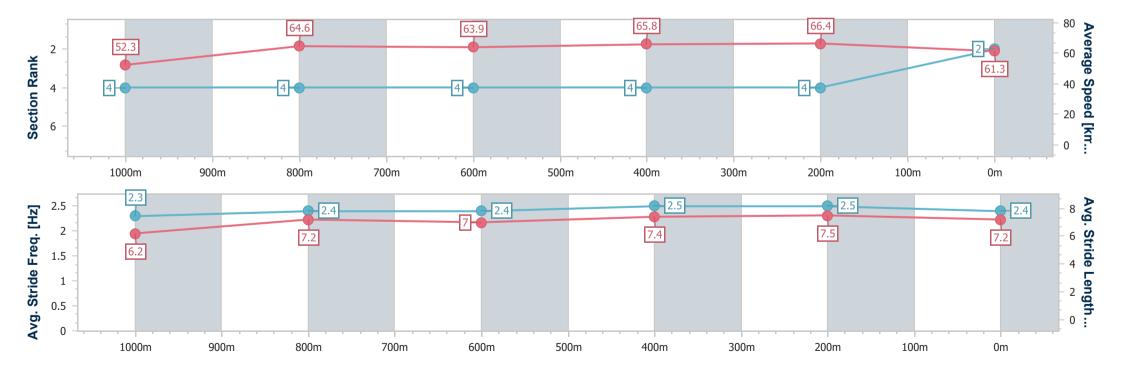

#### Rockhampton QLD Professional

Race 2: Rockhampton Volkswagen Class 6 Plate - 1200m

19 October 2024 - 13:37

Track Rating: Soft 5, Weather: Fine, Rail Position: +5.5m Entire

| Section                | Overall                  | 1000m                    | 800m                     | 600m                     | 400m                     | 200m                     |
|------------------------|--------------------------|--------------------------|--------------------------|--------------------------|--------------------------|--------------------------|
| Section Times          | 1:10.03 [3]<br>(0:13.53) | 0:56.50 [3]<br>(0:11.04) | 0:45.46 [3]<br>(0:11.59) | 0:33.87 [3]<br>(0:11.01) | 0:22.86 [3]<br>(0:10.88) | 0:11.98 [3]<br>(0:11.98) |
| Average Speed [km/h]   | 53.1                     | 64.6                     | 62.7                     | 65.5                     | 66.1                     | 60.1                     |
| Top Speed [km/h]       | 63.6                     | 66.1                     | 64.6                     | 68.5                     | 68.6                     | 64.7                     |
| Avg. Dist. to Rail [m] | 1.9                      | 1.6                      | 1.1                      | 2.4                      | 4.8                      | 3.5                      |
| Avg. Stride Freq. [Hz] | 2.4                      | 2.5                      | 2.5                      | 2.5                      | 2.5                      | 2.4                      |
| Avg. Stride Length [m] | 6.1                      | 6.8                      | 6.7                      | 7.1                      | 7.2                      | 6.9                      |