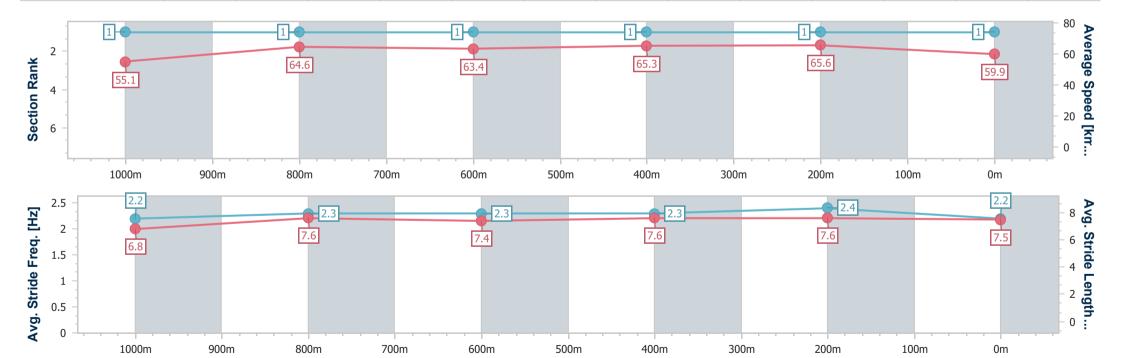

#### Rockhampton QLD Professional

Race 2: Rockhampton Volkswagen Class 6 Plate - 1200m

19 October 2024 - 13:37

Track Rating: Soft 5, Weather: Fine, Rail Position: +5.5m Entire

| Section                | Overall                  | 1000m                    | 800m                     | 600m                     | 400m                     | 200m                     |
|------------------------|--------------------------|--------------------------|--------------------------|--------------------------|--------------------------|--------------------------|
| Section Times          | 1:09.94 [2]<br>(0:13.82) | 0:56.12 [4]<br>(0:11.01) | 0:45.11 [4]<br>(0:11.58) | 0:33.53 [4]<br>(0:10.96) | 0:22.57 [4]<br>(0:10.85) | 0:11.72 [4]<br>(0:11.72) |
| Average Speed [km/h]   | 52.3                     | 64.6                     | 63.9                     | 65.8                     | 66.4                     | 61.3                     |
| Top Speed [km/h]       | 62.2                     | 66.3                     | 66.2                     | 67.4                     | 67.8                     | 65.0                     |
| Avg. Dist. to Rail [m] | 3.2                      | 1.8                      | 3.5                      | 5.6                      | 4.9                      | 3.3                      |
| Avg. Stride Freq. [Hz] | 2.3                      | 2.4                      | 2.4                      | 2.5                      | 2.5                      | 2.4                      |
| Avg. Stride Length [m] | 6.2                      | 7.2                      | 7.0                      | 7.4                      | 7.5                      | 7.2                      |