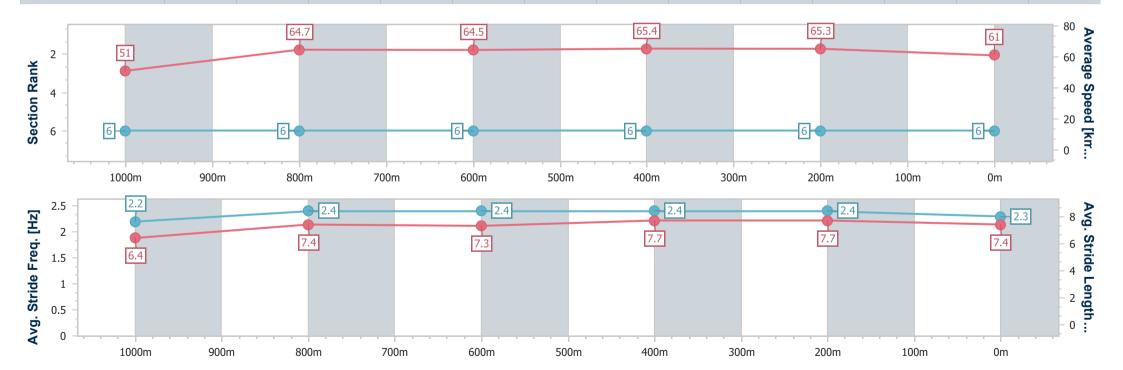

# Horse/Jockey Name Final Rank Fastest Section Time (Section) Top Speed [km/h] (Section) Race State Doubting Eye 6: 0:11.01 (400m) Finished

#### Rockhampton QLD Professional

Race 2: Rockhampton Volkswagen Class 6 Plate - 1200m

19 October 2024 - 13:37

Track Rating: Soft 5, Weather: Fine, Rail Position: +5.5m Entire

| Section                | Overall                  | 1000m                    | 800m                     | 600m                     | 400m                     | 200m                     |  |   |  |   |  |  |
|------------------------|--------------------------|--------------------------|--------------------------|--------------------------|--------------------------|--------------------------|--|---|--|---|--|--|
| Section Times          | 1:10.40 [6]<br>(0:14.15) | 0:56.25 [6]<br>(0:11.04) | 0:45.21 [6]<br>(0:11.36) | 0:33.85 [6]<br>(0:11.03) | 0:22.82 [6]<br>(0:11.01) | 0:11.81 [6]<br>(0:11.81) |  |   |  |   |  |  |
| Average Speed [km/h]   | 51.0                     | 64.7                     | 64.5                     | 65.4                     | 65.3                     | 61.0                     |  |   |  |   |  |  |
| Top Speed [km/h]       | 63.1                     | 65.9                     | 65.6                     | 66.7                     | 66.7                     | 64.4                     |  | · |  | · |  |  |
| Avg. Dist. to Rail [m] | 1.9                      | 1.4                      | 2.1                      | 3.3                      | 2.8                      | 3.2                      |  |   |  |   |  |  |
| Avg. Stride Freq. [Hz] | 2.2                      | 2.4                      | 2.4                      | 2.4                      | 2.4                      | 2.3                      |  |   |  |   |  |  |
| Avg. Stride Length [m] | 6.4                      | 7.4                      | 7.3                      | 7.7                      | 7.7                      | 7.4                      |  |   |  |   |  |  |