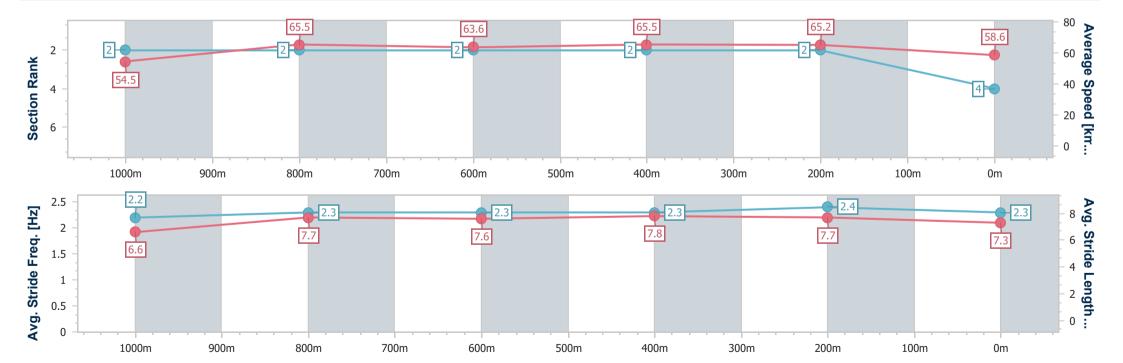

# Horse/Jockey Name Final Rank Fastest Section Time (Section) Top Speed [km/h] (Section) Race State Jungle Beat 4 0:10.98 (1000m) 67.0 (1000m) Finished

### **Rockhampton QLD Professional**

Race 2: Rockhampton Volkswagen Class 6 Plate - 1200m

19 October 2024 - 13:37

Track Rating: Soft 5, Weather: Fine, Rail Position: +5.5m Entire

| Section                | Overall     | 1000m       | 800m        | 600m        | 400m        | 200m        |
|------------------------|-------------|-------------|-------------|-------------|-------------|-------------|
| Section Times          | 1:10.18 [4] | 0:56.93 [2] | 0:45.95 [2] | 0:34.37 [2] | 0:23.34 [2] | 0:12.28 [2] |
|                        | (0:13.25)   | (0:10.98)   | (0:11.58)   | (0:11.03)   | (0:11.06)   | (0:12.28)   |
| Average Speed [km/h]   | 54.5        | 65.5        | 63.6        | 65.5        | 65.2        | 58.6        |
| Top Speed [km/h]       | 65.7        | 67.0        | 65.3        | 66.9        | 66.7        | 62.5        |
| Avg. Dist. to Rail [m] | 1.3         | 0.4         | 2.9         | 4.4         | 4.3         | 4.4         |
| Avg. Stride Freq. [Hz] | 2.2         | 2.3         | 2.3         | 2.3         | 2.4         | 2.3         |
| Avg. Stride Length [m] | 6.6         | 7.7         | 7.6         | 7.8         | 7.7         | 7.3         |