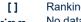

### Rockhampton QLD Professional

Race 2: Rockhampton Volkswagen Class 6 Plate - 1200m

19 October 2024 - 13:37

Track Rating: Soft 5, Weather: Fine, Rail Position: +5.5m Entire

| Section                | Overall                  | 1000m                    | 800m                     | 600m                     | 400m                     | 200m                     |
|------------------------|--------------------------|--------------------------|--------------------------|--------------------------|--------------------------|--------------------------|
| Section Times          | 1:09.71 [1]<br>(0:13.07) | 0:56.64 [1]<br>(0:11.09) | 0:45.55 [1]<br>(0:11.49) | 0:34.06 [1]<br>(0:11.05) | 0:23.01 [1]<br>(0:10.98) | 0:12.03 [1]<br>(0:12.03) |
| Average Speed [km/h]   | 55.1                     | 64.6                     | 63.4                     | 65.3                     | 65.6                     | 59.9                     |
| Top Speed [km/h]       | 65.9                     | 65.5                     | 64.7                     | 66.9                     | 66.9                     | 63.8                     |
| Avg. Dist. to Rail [m] | 3.7                      | 1.3                      | 1.7                      | 3.0                      | 3.0                      | 2.6                      |
| Avg. Stride Freq. [Hz] | 2.2                      | 2.3                      | 2.3                      | 2.3                      | 2.4                      | 2.2                      |
| Avg. Stride Length [m] | 6.8                      | 7.6                      | 7.4                      | 7.6                      | 7.6                      | 7.5                      |