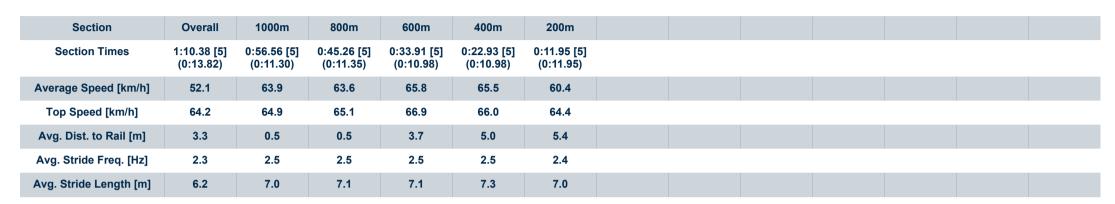

### **Rockhampton QLD Professional**

### Race 2: Rockhampton Volkswagen Class 6 Plate - 1200m

19 October 2024 - 13:37

Track Rating: Soft 5, Weather: Fine, Rail Position: +5.5m Entire

| Section<br>Field |     | 3                    |         |                     |                    | Overall<br>1:09.71<br>(0:13.07) | 1000m<br>0:56.64<br>(0:11.09) | 800m<br>0:45.55<br>(0:11.49) | 600m<br>0:34.06<br>(0:11.05) | 400m<br>0:23.01<br>(0:10.98) | 200m<br>0:12.03<br>(0:12.03) |         | Last 600m<br>0:34.06 |                           |
|------------------|-----|----------------------|---------|---------------------|--------------------|---------------------------------|-------------------------------|------------------------------|------------------------------|------------------------------|------------------------------|---------|----------------------|---------------------------|
| Rank             | TAB | B Horse/Jockey       | Barrier | Top Speed<br>[km/h] | Fastest<br>Section |                                 |                               |                              |                              |                              |                              | Margin  |                      | Distance<br>Travelled [m] |
| 1                | 4   | HELLISH              | 7       | 66.9                | 0:10.98            | 1:09.71 [1]                     | 0:56.64 [1]                   | 0:45.55 [1]                  | 0:34.06 [1]                  | 0:23.01 [1]                  | 0:12.03 [1]                  | 1:09.71 | 0:34.06              |                           |
|                  |     | Justin Stanley       |         | 400m                | 400m               | (0:13.07)                       | (0:11.09)                     | (0:11.49)                    | (0:11.05)                    | (0:10.98)                    | (0:12.03)                    |         |                      |                           |
| 2                | 7   | SPIRIT OF GIVING     | 5       | 67.8                | 0:10.85            | 1:09.94 [2]                     | 0:56.12 [4]                   | 0:45.11 [4]                  | 0:33.53 [4]                  | 0:22.57 [4]                  | 0:11.72 [4]                  | 1.35L   | 0:33.53              | +2                        |
|                  |     | Adam Sewell          |         | 400m                | 400m               | (0:13.82)                       | (0:11.01)                     | (0:11.58)                    | (0:10.96)                    | (0:10.85)                    | (0:11.72)                    |         |                      |                           |
| 3                | 6   | BUSH DIAMOND         | 1       | 68.6                | 0:10.88            | 1:10.03 [3]                     | 0:56.50 [3]                   | 0:45.46 [3]                  | 0:33.87 [3]                  | 0:22.86 [3]                  | 0:11.98 [3]                  | 1.89L   | 0:33.87              | -2                        |
|                  |     | Zac Sprie            |         | 400m                | 400m               | (0:13.53)                       | (0:11.04)                     | (0:11.59)                    | (0:11.01)                    | (0:10.88)                    | (0:11.98)                    |         |                      |                           |
| 4                | 5   | JUNGLE BEAT          | 2       | 67.0                | 0:10.98            | 1:10.18 [4]                     | 0:56.93 [2]                   | 0:45.95 [2]                  | 0:34.37 [2]                  | 0:23.34 [2]                  | 0:12.28 [2]                  | 2.76L   | 0:34.37              | +4                        |
|                  |     | Raul Silvera Olivera |         | 1000m               | 1000m              | (0:13.25)                       | (0:10.98)                     | (0:11.58)                    | (0:11.03)                    | (0:11.06)                    | (0:12.28)                    |         |                      |                           |
| 5                | 2   | SANTORINI SUMMER     | 6       | 66.9                | 0:10.98            | 1:10.38 [5]                     | 0:56.56 [5]                   | 0:45.26 [5]                  | 0:33.91 [5]                  | 0:22.93 [5]                  | 0:11.95 [5]                  | 3.97L   | 0:33.91              | +0                        |
|                  |     | Tasha Chambers       |         | 600m                | 600m               | (0:13.82)                       | (0:11.30)                     | (0:11.35)                    | (0:10.98)                    | (0:10.98)                    | (0:11.95)                    |         |                      |                           |
| 6                | 1   | DOUBTING EYE         | 3       | 66.7                | 0:11.01            | 1:10.40 [6]                     | 0:56.25 [6]                   | 0:45.21 [6]                  | 0:33.85 [6]                  | 0:22.82 [6]                  | 0:11.81 [6]                  | 4.06L   | 0:33.85              | +0                        |
|                  |     | Ashley Butler        |         | 600m                | 400m               | (0:14.15)                       | (0:11.04)                     | (0:11.36)                    | (0:11.03)                    | (0:11.01)                    | (0:11.81)                    |         |                      |                           |
| 7                | 3   | SHAMEDY              | 4       | 66.8                | 0:10.92            | 1:10.89 [7]                     | 0:56.72 [7]                   | 0:45.59 [7]                  | 0:34.18 [7]                  | 0:23.26 [7]                  | 0:12.16 [7]                  | 6.92L   | 0:34.18              | +3                        |
|                  |     | Jackson Murphy       |         | 800m                | 600m               | (0:14.17)                       | (0:11.13)                     | (0:11.41)                    | (0:10.92)                    | (0:11.10)                    | (0:12.16)                    |         |                      |                           |