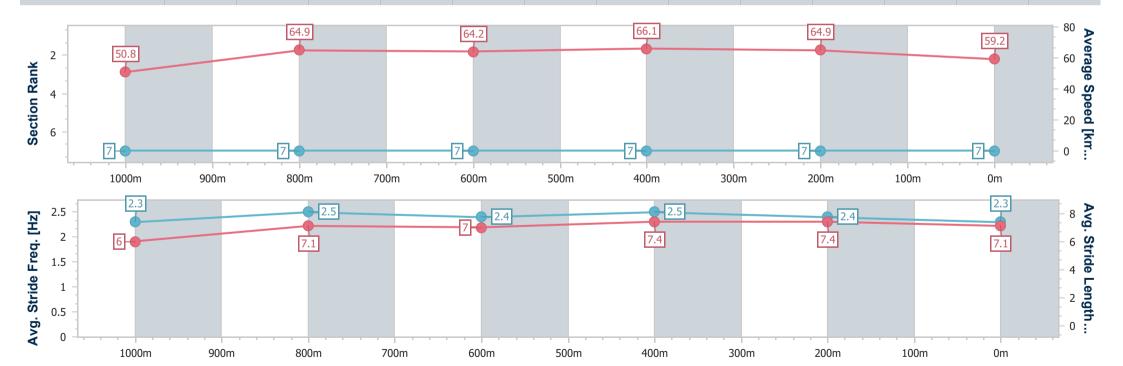

#### Rockhampton QLD Professional

Race 2: Rockhampton Volkswagen Class 6 Plate - 1200m

19 October 2024 - 13:37

Track Rating: Soft 5, Weather: Fine, Rail Position: +5.5m Entire

| Section                | Overall                  | 1000m                    | 800m                     | 600m                     | 400m                     | 200m                     |  |  |  |
|------------------------|--------------------------|--------------------------|--------------------------|--------------------------|--------------------------|--------------------------|--|--|--|
| Section Times          | 1:10.89 [7]<br>(0:14.17) | 0:56.72 [7]<br>(0:11.13) | 0:45.59 [7]<br>(0:11.41) | 0:34.18 [7]<br>(0:10.92) | 0:23.26 [7]<br>(0:11.10) | 0:12.16 [7]<br>(0:12.16) |  |  |  |
| Average Speed [km/h]   | 50.8                     | 64.9                     | 64.2                     | 66.1                     | 64.9                     | 59.2                     |  |  |  |
| Top Speed [km/h]       | 62.9                     | 66.7                     | 66.8                     | 66.8                     | 66.6                     | 62.9                     |  |  |  |
| Avg. Dist. to Rail [m] | 1.9                      | 0.5                      | 2.2                      | 4.0                      | 5.4                      | 5.7                      |  |  |  |
| Avg. Stride Freq. [Hz] | 2.3                      | 2.5                      | 2.4                      | 2.5                      | 2.4                      | 2.3                      |  |  |  |
| Avg. Stride Length [m] | 6.0                      | 7.1                      | 7.0                      | 7.4                      | 7.4                      | 7.1                      |  |  |  |