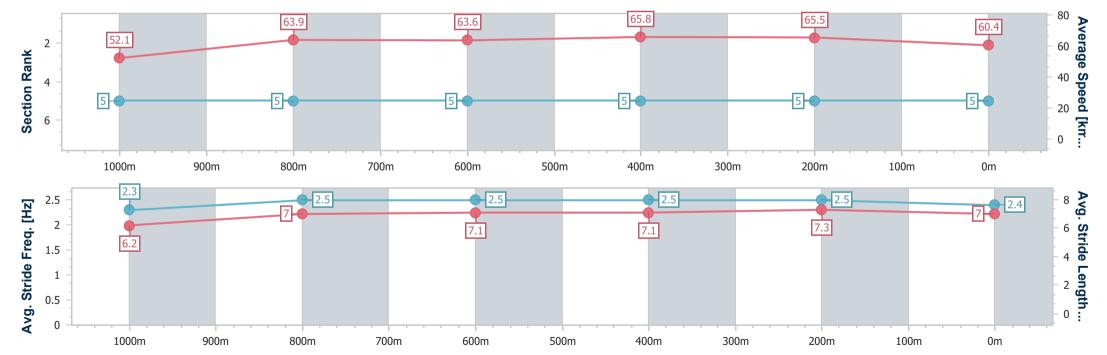

# Horse/Jockey Name Final Rank 5 Fastest Section Time (Section) Top Speed [km/h] (Section) Race State Santorini Summer 5 0:10.98 (600m) Finished

#### Rockhampton QLD Professional

Race 2: Rockhampton Volkswagen Class 6 Plate - 1200m

19 October 2024 - 13:37

Track Rating: Soft 5, Weather: Fine, Rail Position: +5.5m Entire

Report Created: Sat 19 October 2024 13:53 GMT+10