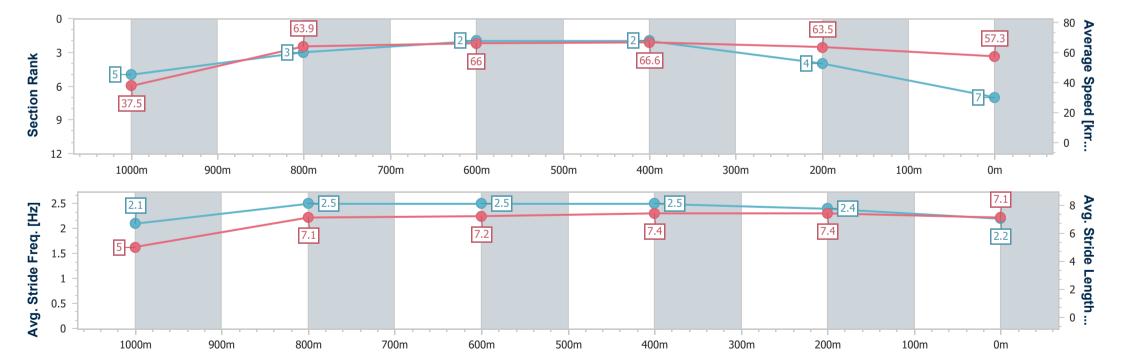

Race 4: Join us for Melbourne Cup Day Class 1 Handicap - 1050m

04 October 2024 - 15:13

Track Rating: Good 4, Weather: Fine, Rail Position: +0.5m Entire

| Section                | Overall                  | 1000m                    | 800m                     | 600m                     | 400m                     | 200m                     |  |  |  |  |
|------------------------|--------------------------|--------------------------|--------------------------|--------------------------|--------------------------|--------------------------|--|--|--|--|
| Section Times          | 1:02.01 [7]<br>(0:04.81) | 0:57.20 [5]<br>(0:11.38) | 0:45.82 [3]<br>(0:11.07) | 0:34.75 [2]<br>(0:10.85) | 0:23.90 [2]<br>(0:11.32) | 0:12.58 [4]<br>(0:12.58) |  |  |  |  |
| Average Speed [km/h]   | 37.5                     | 63.9                     | 66.0                     | 66.6                     | 63.5                     | 57.3                     |  |  |  |  |
| Top Speed [km/h]       | 54.6                     | 66.2                     | 67.2                     | 67.9                     | 65.8                     | 60.6                     |  |  |  |  |
| Avg. Dist. to Rail [m] | 7.7                      | 3.0                      | 1.8                      | 3.2                      | 3.5                      | 4.9                      |  |  |  |  |
| Avg. Stride Freq. [Hz] | 2.1                      | 2.5                      | 2.5                      | 2.5                      | 2.4                      | 2.2                      |  |  |  |  |
| Avg. Stride Length [m] | 5.0                      | 7.1                      | 7.2                      | 7.4                      | 7.4                      | 7.1                      |  |  |  |  |