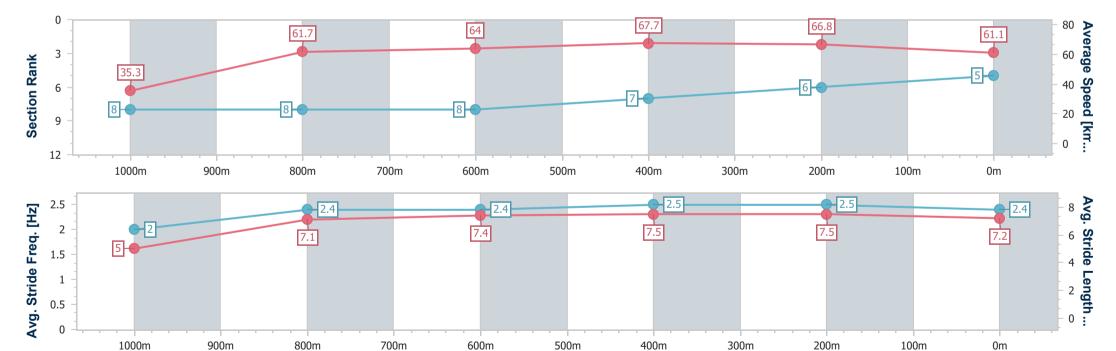

Race 4: Join us for Melbourne Cup Day Class 1 Handicap - 1050m

04 October 2024 - 15:13

Track Rating: Good 4, Weather: Fine, Rail Position: +0.5m Entire

| Section                | Overall                  | 1000m                    | 800m                     | 600m                     | 400m                     | 200m                     |  |  |  |
|------------------------|--------------------------|--------------------------|--------------------------|--------------------------|--------------------------|--------------------------|--|--|--|
| Section Times          | 1:01.35 [5]<br>(0:05.12) | 0:56.23 [8]<br>(0:11.70) | 0:44.53 [8]<br>(0:11.34) | 0:33.19 [8]<br>(0:10.63) | 0:22.56 [7]<br>(0:10.79) | 0:11.77 [6]<br>(0:11.77) |  |  |  |
| Average Speed [km/h]   | 35.3                     | 61.7                     | 64.0                     | 67.7                     | 66.8                     | 61.1                     |  |  |  |
| Top Speed [km/h]       | 53.6                     | 63.5                     | 66.5                     | 68.9                     | 68.6                     | 64.1                     |  |  |  |
| Avg. Dist. to Rail [m] | 8.1                      | 1.5                      | 1.0                      | 1.5                      | 1.1                      | 1.8                      |  |  |  |
| Avg. Stride Freq. [Hz] | 2.0                      | 2.4                      | 2.4                      | 2.5                      | 2.5                      | 2.4                      |  |  |  |
| Avg. Stride Length [m] | 5.0                      | 7.1                      | 7.4                      | 7.5                      | 7.5                      | 7.2                      |  |  |  |