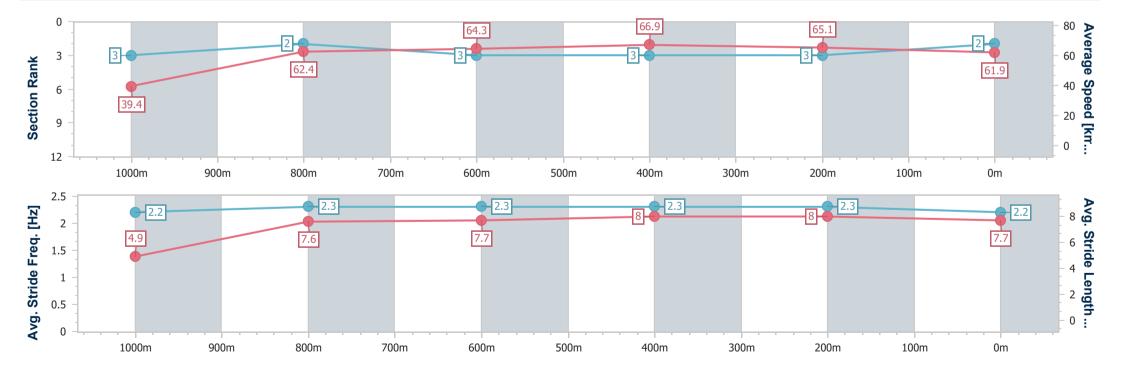

Report Created: Fri 4 October 2024 15:43 GMT+10

[] Ranking at each section and finish

-:--- No data available at this section

NA No data available

| Horse/Jockey Name              | Miss De Boom      |
|--------------------------------|-------------------|
| Final Rank                     | 2                 |
| Fastest Section Time (Section) | 0:04.58 (Overall) |
| Top Speed [km/h] (Section)     | 67.8 (600m)       |
| Race State                     | Finished          |

Race 4: Join us for Melbourne Cup Day Class 1 Handicap - 1050m

04 October 2024 - 15:13

Track Rating: Good 4, Weather: Fine, Rail Position: +0.5m Entire

| Section                | Overall                  | 1000m                    | 800m                     | 600m                     | 400m                     | 200m                     |  |  |  |
|------------------------|--------------------------|--------------------------|--------------------------|--------------------------|--------------------------|--------------------------|--|--|--|
| Section Times          | 1:01.01 [2]<br>(0:04.58) | 0:56.43 [3]<br>(0:11.61) | 0:44.82 [2]<br>(0:11.35) | 0:33.47 [3]<br>(0:10.78) | 0:22.69 [3]<br>(0:11.07) | 0:11.62 [3]<br>(0:11.62) |  |  |  |
| Average Speed [km/h]   | 39.4                     | 62.4                     | 64.3                     | 66.9                     | 65.1                     | 61.9                     |  |  |  |
| Top Speed [km/h]       | 56.7                     | 63.6                     | 66.0                     | 67.8                     | 66.6                     | 63.8                     |  |  |  |
| Avg. Dist. to Rail [m] | 10.6                     | 2.7                      | 1.5                      | 1.8                      | 2.1                      | 3.0                      |  |  |  |
| Avg. Stride Freq. [Hz] | 2.2                      | 2.3                      | 2.3                      | 2.3                      | 2.3                      | 2.2                      |  |  |  |
| Avg. Stride Length [m] | 4.9                      | 7.6                      | 7.7                      | 8.0                      | 8.0                      | 7.7                      |  |  |  |