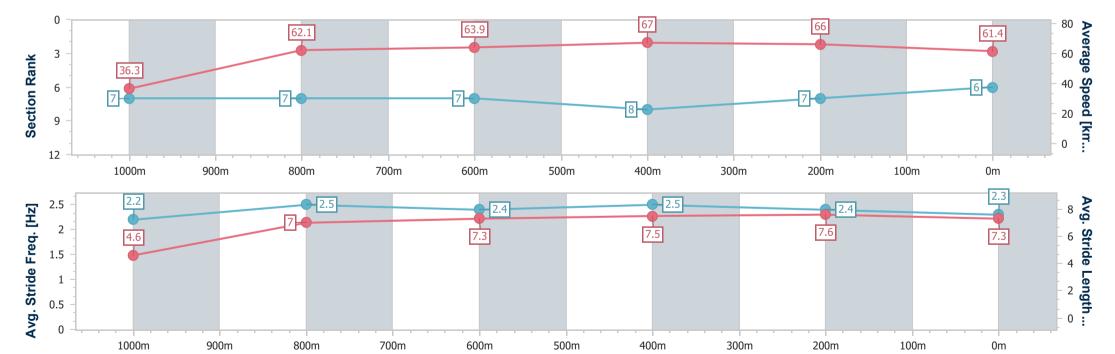

Race 4: Join us for Melbourne Cup Day Class 1 Handicap - 1050m

04 October 2024 - 15:13

Track Rating: Good 4, Weather: Fine, Rail Position: +0.5m Entire

| Section                | Overall                  | 1000m                    | 800m                     | 600m                     | 400m                     | 200m                     |  |  |  |
|------------------------|--------------------------|--------------------------|--------------------------|--------------------------|--------------------------|--------------------------|--|--|--|
| Section Times          | 1:01.49 [6]<br>(0:04.97) | 0:56.52 [7]<br>(0:11.72) | 0:44.80 [7]<br>(0:11.40) | 0:33.40 [7]<br>(0:10.77) | 0:22.63 [8]<br>(0:10.90) | 0:11.73 [7]<br>(0:11.73) |  |  |  |
| Average Speed [km/h]   | 36.3                     | 62.1                     | 63.9                     | 67.0                     | 66.0                     | 61.4                     |  |  |  |
| Top Speed [km/h]       | 52.7                     | 64.7                     | 66.1                     | 68.1                     | 67.8                     | 64.3                     |  |  |  |
| Avg. Dist. to Rail [m] | 12.3                     | 3.2                      | 1.3                      | 2.4                      | 3.4                      | 6.3                      |  |  |  |
| Avg. Stride Freq. [Hz] | 2.2                      | 2.5                      | 2.4                      | 2.5                      | 2.4                      | 2.3                      |  |  |  |
| Avg. Stride Length [m] | 4.6                      | 7.0                      | 7.3                      | 7.5                      | 7.6                      | 7.3                      |  |  |  |