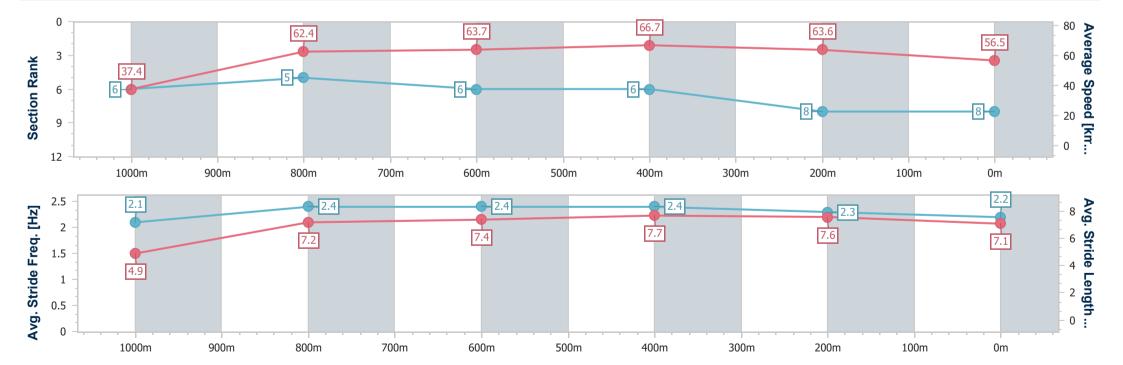

Race 4: Join us for Melbourne Cup Day Class 1 Handicap - 1050m

04 October 2024 - 15:13

Track Rating: Good 4, Weather: Fine, Rail Position: +0.5m Entire

| Section                | Overall                  | 1000m                    | 800m                     | 600m                     | 400m                     | 200m                     |  |  |  |
|------------------------|--------------------------|--------------------------|--------------------------|--------------------------|--------------------------|--------------------------|--|--|--|
| Section Times          | 1:02.77 [8]<br>(0:04.83) | 0:57.94 [6]<br>(0:11.59) | 0:46.35 [5]<br>(0:11.47) | 0:34.88 [6]<br>(0:10.83) | 0:24.05 [6]<br>(0:11.32) | 0:12.73 [8]<br>(0:12.73) |  |  |  |
| Average Speed [km/h]   | 37.4                     | 62.4                     | 63.7                     | 66.7                     | 63.6                     | 56.5                     |  |  |  |
| Top Speed [km/h]       | 55.5                     | 64.2                     | 65.1                     | 67.5                     | 66.5                     | 61.2                     |  |  |  |
| Avg. Dist. to Rail [m] | 5.9                      | 1.7                      | 1.8                      | 3.3                      | 4.9                      | 3.8                      |  |  |  |
| Avg. Stride Freq. [Hz] | 2.1                      | 2.4                      | 2.4                      | 2.4                      | 2.3                      | 2.2                      |  |  |  |
| Avg. Stride Length [m] | 4.9                      | 7.2                      | 7.4                      | 7.7                      | 7.6                      | 7.1                      |  |  |  |