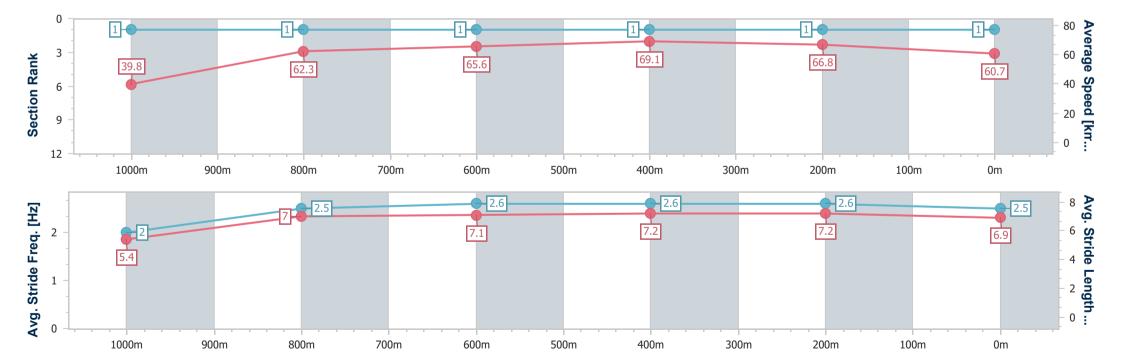

No data available

NA

SCN Saddle cloth number

DNF Did not finishDNT Did not track

| Horse/Jockey Name              | Lamentum          |  |
|--------------------------------|-------------------|--|
| Final Rank                     | 1                 |  |
| Fastest Section Time (Section) | 0:04.52 (Overall) |  |
| Top Speed [km/h] (Section)     | 69.8 (600m)       |  |
| Race State                     | Finished          |  |

Race 4: Join us for Melbourne Cup Day Class 1 Handicap - 1050m

04 October 2024 - 15:13

Track Rating: Good 4, Weather: Fine, Rail Position: +0.5m Entire

| Section                | Overall                  | 1000m                    | 800m                     | 600m                     | 400m                     | 200m                     |  |  |  |  |
|------------------------|--------------------------|--------------------------|--------------------------|--------------------------|--------------------------|--------------------------|--|--|--|--|
| Section Times          | 1:00.13 [1]<br>(0:04.52) | 0:55.61 [1]<br>(0:11.52) | 0:44.09 [1]<br>(0:11.05) | 0:33.04 [1]<br>(0:10.43) | 0:22.61 [1]<br>(0:10.76) | 0:11.85 [1]<br>(0:11.85) |  |  |  |  |
| Average Speed [km/h]   | 39.8                     | 62.3                     | 65.6                     | 69.1                     | 66.8                     | 60.7                     |  |  |  |  |
| Top Speed [km/h]       | 56.7                     | 63.4                     | 67.6                     | 69.8                     | 69.1                     | 64.4                     |  |  |  |  |
| Avg. Dist. to Rail [m] | 9.6                      | 2.3                      | 1.1                      | 0.8                      | 1.3                      | 1.4                      |  |  |  |  |
| Avg. Stride Freq. [Hz] | 2.0                      | 2.5                      | 2.6                      | 2.6                      | 2.6                      | 2.5                      |  |  |  |  |
| Avg. Stride Length [m] | 5.4                      | 7.0                      | 7.1                      | 7.2                      | 7.2                      | 6.9                      |  |  |  |  |