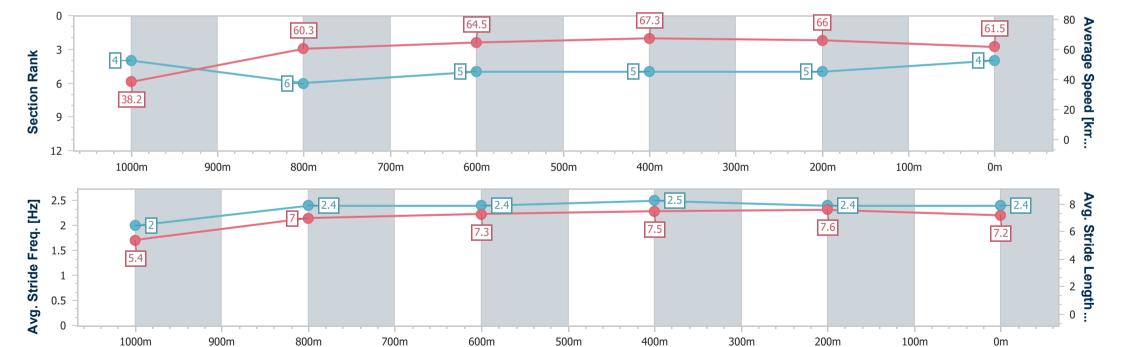

Report Created: Fri 4 October 2024 15:43 GMT+10

[] Ranking at each section and finish

-:--- No data available at this section

NA No data available

Page 4/9

| Horse/Jockey Name              | Tour De Field     |
|--------------------------------|-------------------|
| Final Rank                     | 4                 |
| Fastest Section Time (Section) | 0:04.70 (Overall) |
| Top Speed [km/h] (Section)     | 68.2 (600m)       |
| Race State                     | Finished          |

Race 4: Join us for Melbourne Cup Day Class 1 Handicap - 1050m

04 October 2024 - 15:13

Track Rating: Good 4, Weather: Fine, Rail Position: +0.5m Entire

| Section                | Overall                  | 1000m                    | 800m                     | 600m                     | 400m                     | 200m                     |
|------------------------|--------------------------|--------------------------|--------------------------|--------------------------|--------------------------|--------------------------|
| Section Times          | 1:01.20 [4]<br>(0:04.70) | 0:56.50 [4]<br>(0:11.92) | 0:44.58 [6]<br>(0:11.23) | 0:33.35 [5]<br>(0:10.71) | 0:22.64 [5]<br>(0:10.91) | 0:11.73 [5]<br>(0:11.73) |
| Average Speed [km/h]   | 38.2                     | 60.3                     | 64.5                     | 67.3                     | 66.0                     | 61.5                     |
| Top Speed [km/h]       | 53.5                     | 62.9                     | 66.6                     | 68.2                     | 67.3                     | 64.7                     |
| Avg. Dist. to Rail [m] | 5.1                      | 1.1                      | 0.9                      | 2.7                      | 4.8                      | 6.0                      |
| Avg. Stride Freq. [Hz] | 2.0                      | 2.4                      | 2.4                      | 2.5                      | 2.4                      | 2.4                      |
| Avg. Stride Length [m] | 5.4                      | 7.0                      | 7.3                      | 7.5                      | 7.6                      | 7.2                      |