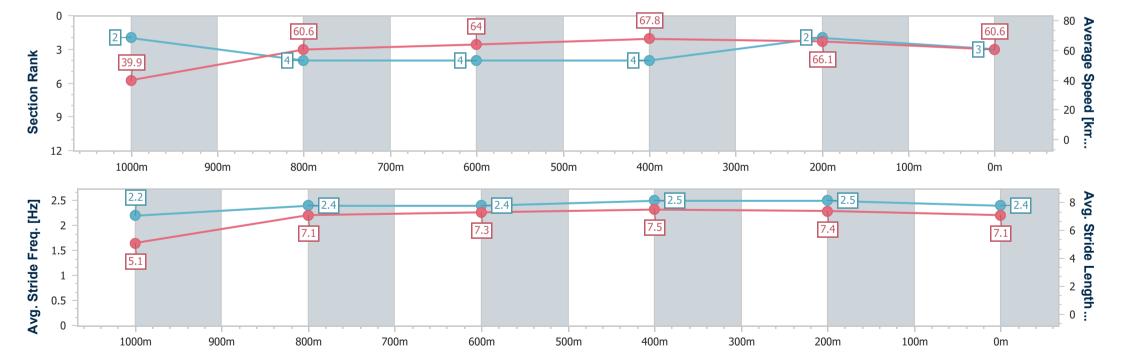

Report Created: Fri 4 October 2024 15:43 GMT+10

[] Ranking at each section and finish

-:--- No data available at this section

NA No data available

Page 3/9

| Horse/Jockey Name              | Whittlesford      |  |
|--------------------------------|-------------------|--|
| Final Rank                     | 3                 |  |
| Fastest Section Time (Section) | 0:04.54 (Overall) |  |
| Top Speed [km/h] (Section)     | 68.8 (600m)       |  |
| Race State                     | Finished          |  |

Race 4: Join us for Melbourne Cup Day Class 1 Handicap - 1050m

04 October 2024 - 15:13

Track Rating: Good 4, Weather: Fine, Rail Position: +0.5m Entire

| Section                | Overall                  | 1000m                    | 800m                     | 600m                     | 400m                     | 200m                     |
|------------------------|--------------------------|--------------------------|--------------------------|--------------------------|--------------------------|--------------------------|
| Section Times          | 1:01.13 [3]<br>(0:04.54) | 0:56.59 [2]<br>(0:11.82) | 0:44.77 [4]<br>(0:11.33) | 0:33.44 [4]<br>(0:10.65) | 0:22.79 [4]<br>(0:10.89) | 0:11.90 [2]<br>(0:11.90) |
| Average Speed [km/h]   | 39.9                     | 60.6                     | 64.0                     | 67.8                     | 66.1                     | 60.6                     |
| Top Speed [km/h]       | 54.6                     | 62.3                     | 66.7                     | 68.8                     | 68.5                     | 64.3                     |
| Avg. Dist. to Rail [m] | 6.6                      | 1.5                      | 1.0                      | 3.6                      | 4.7                      | 4.7                      |
| Avg. Stride Freq. [Hz] | 2.2                      | 2.4                      | 2.4                      | 2.5                      | 2.5                      | 2.4                      |
| Avg. Stride Length [m] | 5.1                      | 7.1                      | 7.3                      | 7.5                      | 7.4                      | 7.1                      |