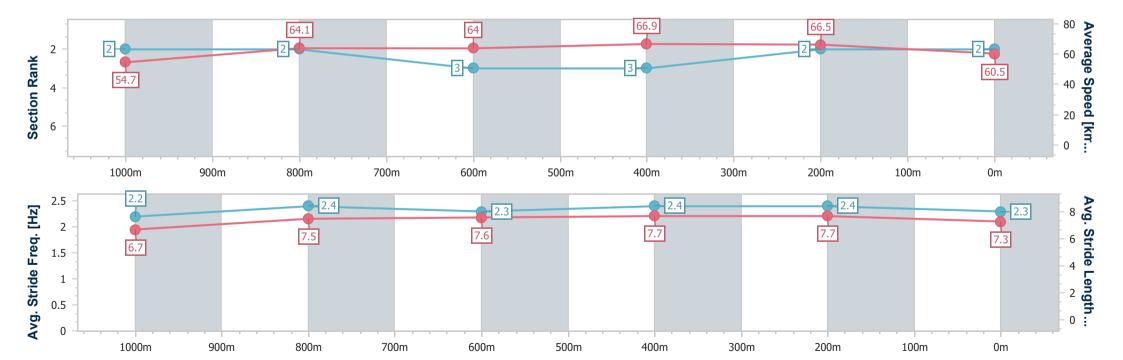

#### Rockhampton QLD Professional

Race 2: Great Northern Handicap - 1200m

04 October 2024 - 13:57

Track Rating: Soft 5, Weather: Fine, Rail Position: +0.5m Entire

| Section                | Overall                  | 1000m                    | 800m                     | 600m                     | 400m                     | 200m                     |  |  |  |  |
|------------------------|--------------------------|--------------------------|--------------------------|--------------------------|--------------------------|--------------------------|--|--|--|--|
| Section Times          | 1:09.67 [3]<br>(0:13.54) | 0:56.13 [6]<br>(0:11.27) | 0:44.86 [6]<br>(0:11.47) | 0:33.39 [6]<br>(0:10.86) | 0:22.53 [6]<br>(0:10.93) | 0:11.60 [5]<br>(0:11.60) |  |  |  |  |
| Average Speed [km/h]   | 53.1                     | 63.4                     | 63.0                     | 66.2                     | 65.9                     | 62.1                     |  |  |  |  |
| Top Speed [km/h]       | 64.8                     | 65.0                     | 64.9                     | 67.0                     | 66.7                     | 65.5                     |  |  |  |  |
| Avg. Dist. to Rail [m] | 1.1                      | 1.4                      | 0.7                      | 1.6                      | 4.0                      | 8.0                      |  |  |  |  |
| Avg. Stride Freq. [Hz] | 2.3                      | 2.4                      | 2.4                      | 2.5                      | 2.4                      | 2.5                      |  |  |  |  |
| Avg. Stride Length [m] | 6.2                      | 7.2                      | 7.0                      | 7.4                      | 7.5                      | 7.0                      |  |  |  |  |

Report Created: Fri 4 October 2024 14:26 GMT+10

[] Ranking at each section and finish

-:--- No data available at this section