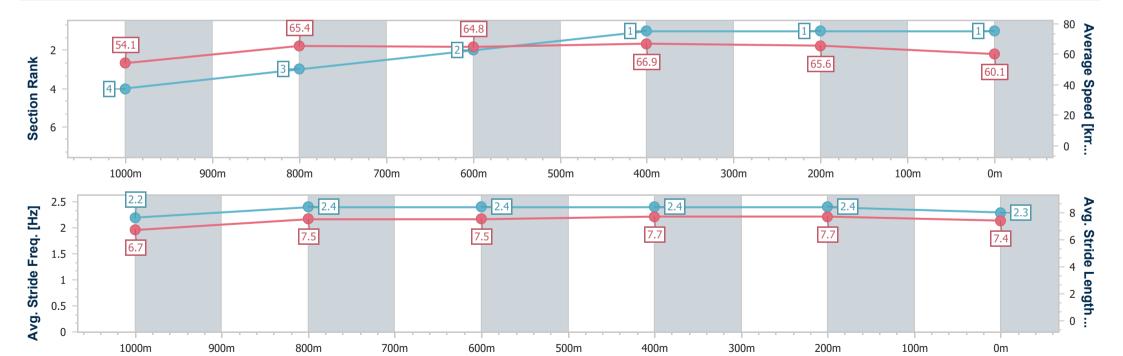

#### **Rockhampton QLD Professional**

Race 2: Great Northern Handicap - 1200m

04 October 2024 - 13:57

Track Rating: Soft 5, Weather: Fine, Rail Position: +0.5m Entire

| Section                | Overall                  | 1000m                    | 800m                     | 600m                     | 400m                     | 200m                     |
|------------------------|--------------------------|--------------------------|--------------------------|--------------------------|--------------------------|--------------------------|
| Section Times          | 1:09.53 [2]<br>(0:13.18) | 0:56.35 [2]<br>(0:11.29) | 0:45.06 [2]<br>(0:11.53) | 0:33.53 [3]<br>(0:10.78) | 0:22.75 [3]<br>(0:10.84) | 0:11.91 [2]<br>(0:11.91) |
| Average Speed [km/h]   | 54.7                     | 64.1                     | 64.0                     | 66.9                     | 66.5                     | 60.5                     |
| Top Speed [km/h]       | 65.7                     | 65.6                     | 66.2                     | 68.1                     | 68.7                     | 64.3                     |
| Avg. Dist. to Rail [m] | 3.6                      | 1.1                      | 3.0                      | 3.5                      | 4.8                      | 5.7                      |
| Avg. Stride Freq. [Hz] | 2.2                      | 2.4                      | 2.3                      | 2.4                      | 2.4                      | 2.3                      |
| Avg. Stride Length [m] | 6.7                      | 7.5                      | 7.6                      | 7.7                      | 7.7                      | 7.3                      |

Report Created: Fri 4 October 2024 14:26 GMT+10

[] Ranking at each section and finish

-:--- No data available at this section