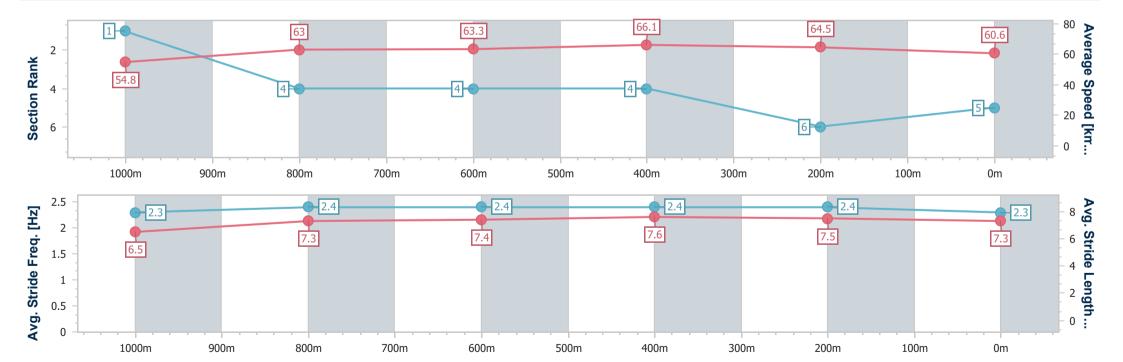

Report Created: Fri 4 October 2024 14:26 GMT+10

[] Ranking at each section and finish

-:--- No data available at this section

| Horse/Jockey Name              | Mill Rossa     |
|--------------------------------|----------------|
| Final Rank                     | 5              |
| Fastest Section Time (Section) | 0:10.92 (600m) |
| Top Speed [km/h] (Section)     | 67.8 (600m)    |
| Race State                     | Finished       |

#### Rockhampton QLD Professional

Race 2: Great Northern Handicap - 1200m

04 October 2024 - 13:57

Track Rating: Soft 5, Weather: Fine, Rail Position: +0.5m Entire

| Section                | Overall                  | 1000m                    | 800m                     | 600m                     | 400m                     | 200m                     |   |  |  |  |
|------------------------|--------------------------|--------------------------|--------------------------|--------------------------|--------------------------|--------------------------|---|--|--|--|
| Section Times          | 1:09.97 [5]<br>(0:13.11) | 0:56.86 [1]<br>(0:11.41) | 0:45.45 [4]<br>(0:11.49) | 0:33.96 [4]<br>(0:10.92) | 0:23.04 [4]<br>(0:11.15) | 0:11.89 [6]<br>(0:11.89) |   |  |  |  |
| Average Speed [km/h]   | 54.8                     | 63.0                     | 63.3                     | 66.1                     | 64.5                     | 60.6                     |   |  |  |  |
| Top Speed [km/h]       | 64.7                     | 64.1                     | 65.2                     | 67.8                     | 66.9                     | 63.1                     |   |  |  |  |
| Avg. Dist. to Rail [m] | 0.8                      | 0.7                      | 1.3                      | 2.2                      | 3.6                      | 4.5                      |   |  |  |  |
| Avg. Stride Freq. [Hz] | 2.3                      | 2.4                      | 2.4                      | 2.4                      | 2.4                      | 2.3                      | · |  |  |  |
| Avg. Stride Length [m] | 6.5                      | 7.3                      | 7.4                      | 7.6                      | 7.5                      | 7.3                      |   |  |  |  |