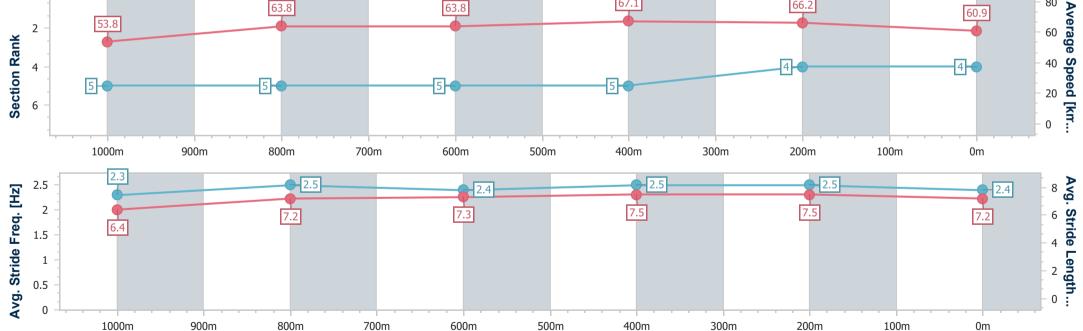

# Horse/Jockey Name Final Rank Fastest Section Time (Section) Top Speed [km/h] (Section) Race State Shamedy 67.9 (600m) Finished

#### Rockhampton QLD Professional

Race 2: Great Northern Handicap - 1200m

04 October 2024 - 13:57

Track Rating: Soft 5, Weather: Fine, Rail Position: +0.5m Entire

| Section                | Overall                  | 1000m                    | 800m                     | 600m                     | 400m                     | 200m                     |  |  |  |  |
|------------------------|--------------------------|--------------------------|--------------------------|--------------------------|--------------------------|--------------------------|--|--|--|--|
| Section Times          | 1:09.70 [4]<br>(0:13.40) | 0:56.30 [5]<br>(0:11.29) | 0:45.01 [5]<br>(0:11.56) | 0:33.45 [5]<br>(0:10.74) | 0:22.71 [5]<br>(0:10.89) | 0:11.82 [4]<br>(0:11.82) |  |  |  |  |
| Average Speed [km/h]   | 53.8                     | 63.8                     | 63.8                     | 67.1                     | 66.2                     | 60.9                     |  |  |  |  |
| Top Speed [km/h]       | 64.8                     | 65.5                     | 65.8                     | 67.9                     | 67.5                     | 63.4                     |  |  |  |  |
| Avg. Dist. to Rail [m] | 0.4                      | 0.7                      | 2.9                      | 3.9                      | 5.2                      | 6.0                      |  |  |  |  |
| Avg. Stride Freq. [Hz] | 2.3                      | 2.5                      | 2.4                      | 2.5                      | 2.5                      | 2.4                      |  |  |  |  |
| Avg. Stride Length [m] | 6.4                      | 7.2                      | 7.3                      | 7.5                      | 7.5                      | 7.2                      |  |  |  |  |