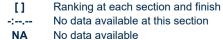

### Rockhampton QLD Professional

Race 2: Great Northern Handicap - 1200m

04 October 2024 - 13:57

Track Rating: Soft 5, Weather: Fine, Rail Position: +0.5m Entire

| Section                | Overall                  | 1000m                    | 800m                     | 600m                     | 400m                     | 200m                     |  |  |  |
|------------------------|--------------------------|--------------------------|--------------------------|--------------------------|--------------------------|--------------------------|--|--|--|
| Section Times          | 1:09.53 [1]<br>(0:13.33) | 0:56.20 [4]<br>(0:11.17) | 0:45.03 [3]<br>(0:11.27) | 0:33.76 [2]<br>(0:10.80) | 0:22.96 [1]<br>(0:10.97) | 0:11.99 [1]<br>(0:11.99) |  |  |  |
| Average Speed [km/h]   | 54.1                     | 65.4                     | 64.8                     | 66.9                     | 65.6                     | 60.1                     |  |  |  |
| Top Speed [km/h]       | 65.1                     | 67.8                     | 66.8                     | 68.0                     | 67.5                     | 63.8                     |  |  |  |
| Avg. Dist. to Rail [m] | 1.4                      | 2.2                      | 1.9                      | 3.6                      | 5.3                      | 6.8                      |  |  |  |
| Avg. Stride Freq. [Hz] | 2.2                      | 2.4                      | 2.4                      | 2.4                      | 2.4                      | 2.3                      |  |  |  |
| Avg. Stride Length [m] | 6.7                      | 7.5                      | 7.5                      | 7.7                      | 7.7                      | 7.4                      |  |  |  |

Report Created: Fri 4 October 2024 14:26 GMT+10

[] Ranking at each section and finish

-:--- No data available at this section