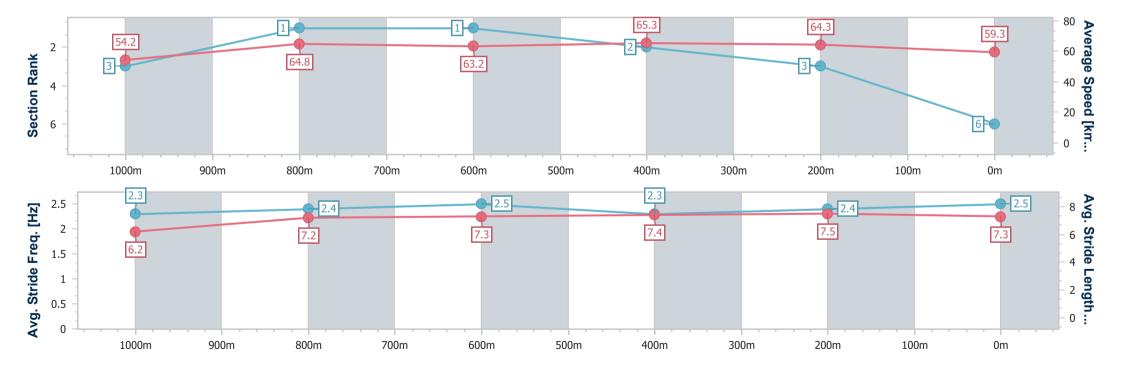

# Horse/Jockey Name Leadership Spill Final Rank 6 Fastest Section Time (Section) 0:11.03 (600m) Top Speed [km/h] (Section) 68.1 (1000m) Race State Finished

### **Rockhampton QLD Professional**

Race 2: Great Northern Handicap - 1200m

04 October 2024 - 13:57

Track Rating: Soft 5, Weather: Fine, Rail Position: +0.5m Entire

| Section                | Overall                  | 1000m                    | 800m                     | 600m                     | 400m                     | 200m                     |
|------------------------|--------------------------|--------------------------|--------------------------|--------------------------|--------------------------|--------------------------|
| Section Times          | 1:09.98 [6]<br>(0:13.26) | 0:56.72 [3]<br>(0:11.05) | 0:45.67 [1]<br>(0:11.31) | 0:34.36 [1]<br>(0:11.03) | 0:23.33 [2]<br>(0:11.21) | 0:12.12 [3]<br>(0:12.12) |
| Average Speed [km/h]   | 54.2                     | 64.8                     | 63.2                     | 65.3                     | 64.3                     | 59.3                     |
| Top Speed [km/h]       | 65.2                     | 68.1                     | 64.9                     | 66.1                     | 66.3                     | 63.3                     |
| Avg. Dist. to Rail [m] | 1.5                      | 1.1                      | 0.9                      | 0.7                      | 1.5                      | 1.7                      |
| Avg. Stride Freq. [Hz] | 2.3                      | 2.4                      | 2.5                      | 2.3                      | 2.4                      | 2.5                      |
| Avg. Stride Length [m] | 6.2                      | 7.2                      | 7.3                      | 7.4                      | 7.5                      | 7.3                      |