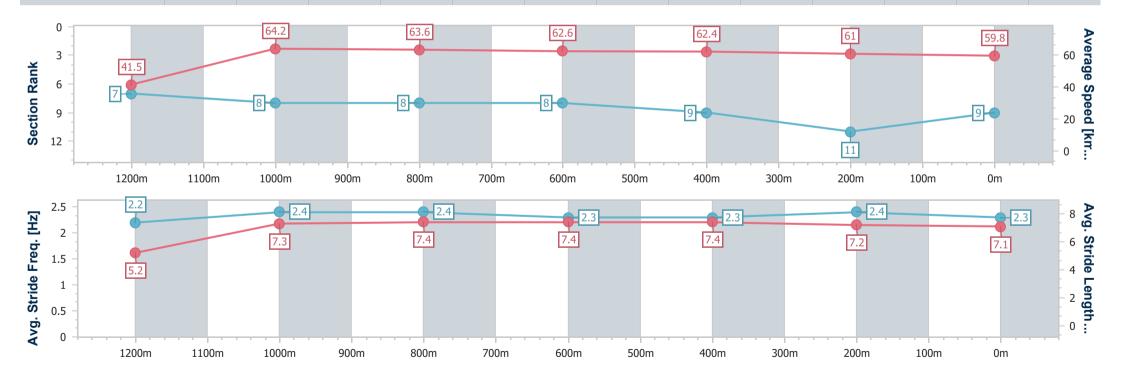

# Horse/Jockey Name Another Dimension Final Rank 9 Fastest Section Time (Section) Top Speed [km/h] (Section) 65.5 (1200m) Race State Finished

#### Mackay QLD Professional

Race 6: Ladbrokes odds Surge 0 - 55 Handicap - 1300m

17 September 2024 - 16:20

Track Rating: Good 4, Weather: Overcast, Rail Position: +3m Entire

| Section                | Overall                  | 1200m                    | 1000m                    | 800m                     | 600m                     | 400m                     | 200m                      |
|------------------------|--------------------------|--------------------------|--------------------------|--------------------------|--------------------------|--------------------------|---------------------------|
| Section Times          | 1:18.28 [9]<br>(0:08.72) | 1:09.56 [7]<br>(0:11.22) | 0:58.34 [8]<br>(0:11.38) | 0:46.96 [8]<br>(0:11.51) | 0:35.45 [8]<br>(0:11.50) | 0:23.95 [9]<br>(0:11.85) | 0:12.10 [11]<br>(0:12.10) |
| Average Speed [km/h]   | 41.5                     | 64.2                     | 63.6                     | 62.6                     | 62.4                     | 61.0                     | 59.8                      |
| Top Speed [km/h]       | 62.2                     | 65.5                     | 65.1                     | 63.8                     | 63.4                     | 61.9                     | 62.6                      |
| Avg. Dist. to Rail [m] | 6.4                      | 1.8                      | 0.9                      | 0.9                      | 0.7                      | 2.7                      | 4.1                       |
| Avg. Stride Freq. [Hz] | 2.2                      | 2.4                      | 2.4                      | 2.3                      | 2.3                      | 2.4                      | 2.3                       |
| Avg. Stride Length [m] | 5.2                      | 7.3                      | 7.4                      | 7.4                      | 7.4                      | 7.2                      | 7.1                       |