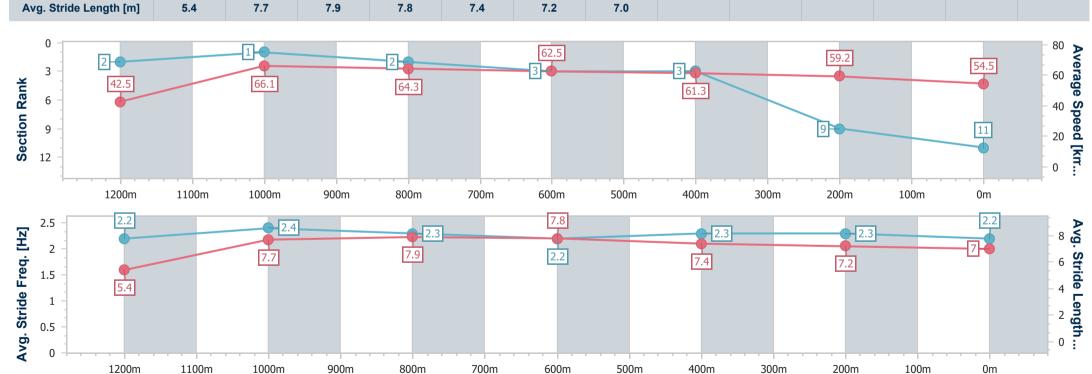

Report Created: Tue 17 September 2024 17:08 GMT+10

[] Ranking at each section and finish

-:--- No data available at this section

| Horse/Jockey Name              | Power Sister      |
|--------------------------------|-------------------|
| Final Rank                     | 11                |
| Fastest Section Time (Section) | 0:08.46 (Overall) |
| Top Speed [km/h] (Section)     | 67.8 (1200m)      |
| Race State                     | Finished          |

Race 6: Ladbrokes odds Surge 0 - 55 Handicap - 1300m

17 September 2024 - 16:20

Track Rating: Good 4, Weather: Overcast, Rail Position: +3m Entire

| Section                | Overall                   | 1200m                    | 1000m                    | 800m                     | 600m                     | 400m                     | 200m                     |
|------------------------|---------------------------|--------------------------|--------------------------|--------------------------|--------------------------|--------------------------|--------------------------|
| Section Times          | 1:19.18 [11]<br>(0:08.46) | 1:10.72 [2]<br>(0:10.94) | 0:59.78 [1]<br>(0:11.14) | 0:48.64 [2]<br>(0:11.47) | 0:37.17 [3]<br>(0:11.74) | 0:25.43 [3]<br>(0:12.22) | 0:13.21 [9]<br>(0:13.21) |
| Average Speed [km/h]   | 42.5                      | 66.1                     | 64.3                     | 62.5                     | 61.3                     | 59.2                     | 54.5                     |
| Top Speed [km/h]       | 64.2                      | 67.8                     | 65.4                     | 63.7                     | 61.8                     | 60.9                     | 57.0                     |
| Avg. Dist. to Rail [m] | 8.6                       | 2.1                      | 0.6                      | 0.7                      | 0.7                      | 1.5                      | 1.5                      |
| Avg. Stride Freq. [Hz] | 2.2                       | 2.4                      | 2.3                      | 2.2                      | 2.3                      | 2.3                      | 2.2                      |
| Avg. Stride Length [m] | 5.4                       | 7.7                      | 7.9                      | 7.8                      | 7.4                      | 7.2                      | 7.0                      |