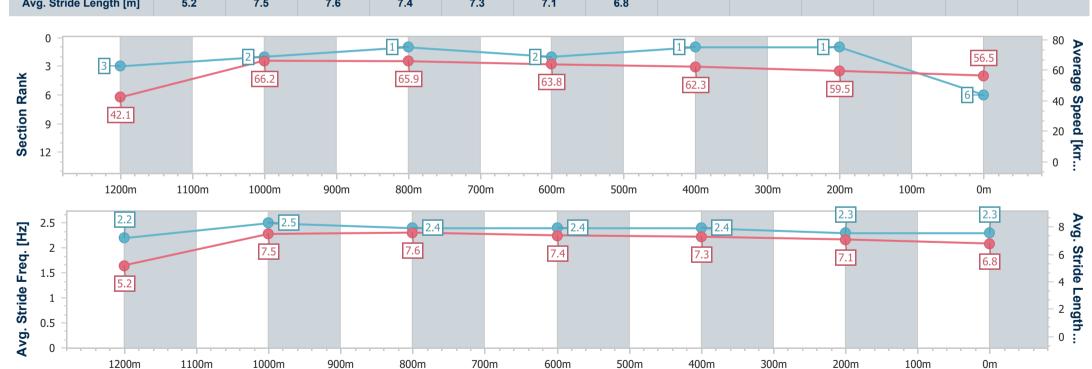

## Horse/Jockey Name Final Rank Fastest Section Time (Section) Top Speed [km/h] (Section) Race State Seisme 6 0:08.56 (Overall) 67.4 (1000m) Finished

#### Mackay QLD Professional

Race 6: Ladbrokes odds Surge 0 - 55 Handicap - 1300m

17 September 2024 - 16:20

Track Rating: Good 4, Weather: Overcast, Rail Position: +3m Entire

| Section                | Overall                  | 1200m                    | 1000m                    | 800m                     | 600m                     | 400m                     | 200m                     |
|------------------------|--------------------------|--------------------------|--------------------------|--------------------------|--------------------------|--------------------------|--------------------------|
| Section Times          | 1:18.09 [6]<br>(0:08.56) | 1:09.53 [3]<br>(0:10.93) | 0:58.60 [2]<br>(0:11.02) | 0:47.58 [1]<br>(0:11.31) | 0:36.27 [2]<br>(0:11.46) | 0:24.81 [1]<br>(0:12.07) | 0:12.74 [1]<br>(0:12.74) |
| Average Speed [km/h]   | 42.1                     | 66.2                     | 65.9                     | 63.8                     | 62.3                     | 59.5                     | 56.5                     |
| Top Speed [km/h]       | 65.1                     | 67.3                     | 67.4                     | 65.2                     | 63.8                     | 61.1                     | 59.1                     |
| Avg. Dist. to Rail [m] | 10.9                     | 4.5                      | 1.5                      | 1.1                      | 0.9                      | 0.5                      | 0.8                      |
| Avg. Stride Freq. [Hz] | 2.2                      | 2.5                      | 2.4                      | 2.4                      | 2.4                      | 2.3                      | 2.3                      |
| Avg. Stride Length [m] | 5.2                      | 7.5                      | 7.6                      | 7.4                      | 7.3                      | 7.1                      | 6.8                      |