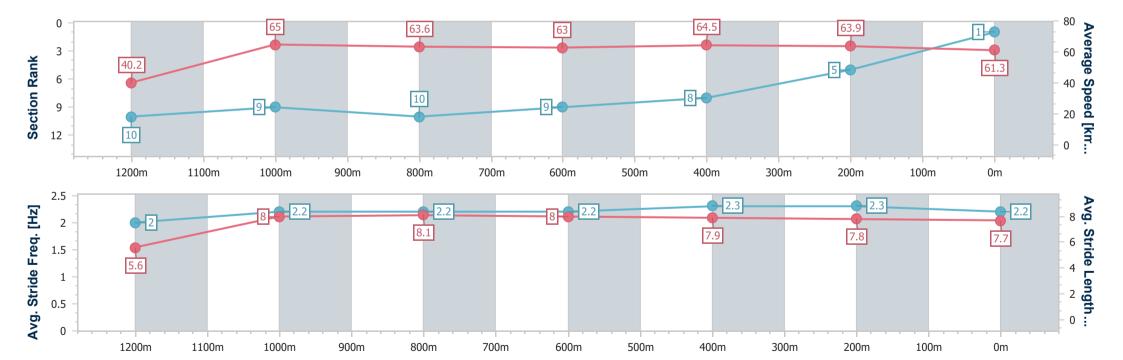

# Horse/Jockey Name Milky Rocket Final Rank 2 Fastest Section Time (Section) 0:08.58 (Overall) Top Speed [km/h] (Section) 66.8 (1200m) Race State Finished

#### Mackay QLD Professional

Race 6: Ladbrokes odds Surge 0 - 55 Handicap - 1300m

17 September 2024 - 16:20

Track Rating: Good 4, Weather: Overcast, Rail Position: +3m Entire

| Section                | Overall                  | 1200m                    | 1000m                    | 800m                     | 600m                     | 400m                     | 200m                     |  |
|------------------------|--------------------------|--------------------------|--------------------------|--------------------------|--------------------------|--------------------------|--------------------------|--|
| Section Times          | 1:17.46 [2]<br>(0:08.58) | 1:08.88 [5]<br>(0:11.04) | 0:57.84 [3]<br>(0:11.08) | 0:46.76 [4]<br>(0:11.42) | 0:35.34 [5]<br>(0:11.73) | 0:23.61 [5]<br>(0:11.64) | 0:11.97 [2]<br>(0:11.97) |  |
| Average Speed [km/h]   | 41.9                     | 65.2                     | 64.7                     | 62.6                     | 60.9                     | 62.2                     | 60.0                     |  |
| Top Speed [km/h]       | 63.3                     | 66.8                     | 65.1                     | 63.8                     | 62.9                     | 63.7                     | 62.0                     |  |
| Avg. Dist. to Rail [m] | 5.4                      | 0.9                      | 1.1                      | 1.7                      | 1.2                      | 3.6                      | 4.3                      |  |
| Avg. Stride Freq. [Hz] | 2.2                      | 2.4                      | 2.4                      | 2.3                      | 2.3                      | 2.4                      | 2.4                      |  |
| Avg. Stride Length [m] | 5.4                      | 7.5                      | 7.6                      | 7.6                      | 7.3                      | 7.2                      | 7.2                      |  |

Report Created: Tue 17 September 2024 17:08 GMT+10

[] Ranking at each section and finish

-:--- No data available at this section