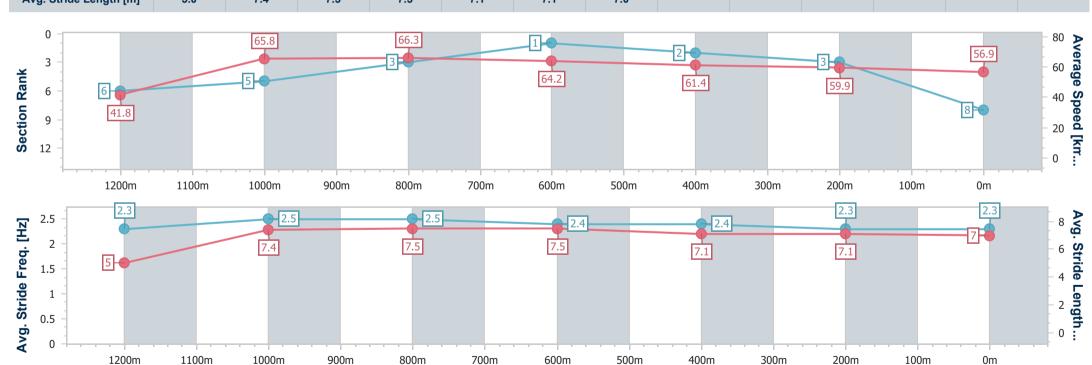

## Horse/Jockey Name Acoustix Final Rank 8 Fastest Section Time (Section) Top Speed [km/h] (Section) Race State Acoustix 6 68.3 (1000m) Finished

#### Mackay QLD Professional

Race 6: Ladbrokes odds Surge 0 - 55 Handicap - 1300m

17 September 2024 - 16:20

Track Rating: Good 4, Weather: Overcast, Rail Position: +3m Entire

| Section                | Overall                  | 1200m                    | 1000m                    | 800m                     | 600m                     | 400m                     | 200m                     |
|------------------------|--------------------------|--------------------------|--------------------------|--------------------------|--------------------------|--------------------------|--------------------------|
| Section Times          | 1:18.24 [8]<br>(0:08.67) | 1:09.57 [6]<br>(0:10.98) | 0:58.59 [5]<br>(0:10.94) | 0:47.65 [3]<br>(0:11.22) | 0:36.43 [1]<br>(0:11.73) | 0:24.70 [2]<br>(0:12.00) | 0:12.70 [3]<br>(0:12.70) |
| Average Speed [km/h]   | 41.8                     | 65.8                     | 66.3                     | 64.2                     | 61.4                     | 59.9                     | 56.9                     |
| Top Speed [km/h]       | 63.7                     | 67.8                     | 68.3                     | 66.5                     | 63.1                     | 61.2                     | 59.1                     |
| Avg. Dist. to Rail [m] | 12.2                     | 4.6                      | 2.0                      | 0.8                      | 0.7                      | 1.3                      | 2.4                      |
| Avg. Stride Freq. [Hz] | 2.3                      | 2.5                      | 2.5                      | 2.4                      | 2.4                      | 2.3                      | 2.3                      |
| Avg. Stride Length [m] | 5.0                      | 7.4                      | 7.5                      | 7.5                      | 7.1                      | 7.1                      | 7.0                      |