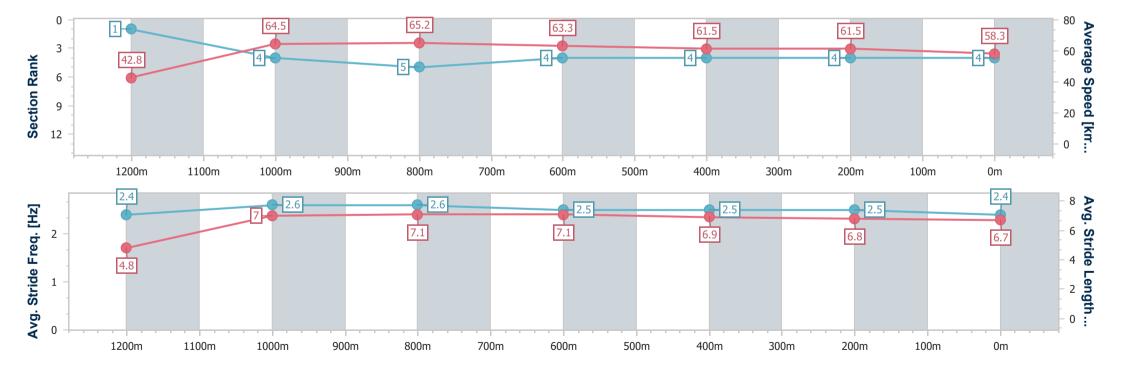

## Horse/Jockey Name Final Rank Fastest Section Time (Section) Top Speed [km/h] (Section) Race State Sensationabull 4 0:08.41 (Overall) 66.5 (1200m) Finished

#### Mackay QLD Professional

Race 6: Ladbrokes odds Surge 0 - 55 Handicap - 1300m

17 September 2024 - 16:20

Track Rating: Good 4, Weather: Overcast, Rail Position: +3m Entire

| Section                | Overall                  | 1200m                    | 1000m                    | 800m                     | 600m                     | 400m                     | 200m                     |
|------------------------|--------------------------|--------------------------|--------------------------|--------------------------|--------------------------|--------------------------|--------------------------|
| Section Times          | 1:17.92 [4]<br>(0:08.41) | 1:09.51 [1]<br>(0:11.23) | 0:58.28 [4]<br>(0:11.08) | 0:47.20 [5]<br>(0:11.36) | 0:35.84 [4]<br>(0:11.72) | 0:24.12 [4]<br>(0:11.77) | 0:12.35 [4]<br>(0:12.35) |
| Average Speed [km/h]   | 42.8                     | 64.5                     | 65.2                     | 63.3                     | 61.5                     | 61.5                     | 58.3                     |
| Top Speed [km/h]       | 63.5                     | 66.5                     | 66.5                     | 64.4                     | 62.5                     | 62.4                     | 61.3                     |
| Avg. Dist. to Rail [m] | 6.7                      | 2.4                      | 1.0                      | 0.4                      | 0.9                      | 3.2                      | 3.8                      |
| Avg. Stride Freq. [Hz] | 2.4                      | 2.6                      | 2.6                      | 2.5                      | 2.5                      | 2.5                      | 2.4                      |
| Avg. Stride Length [m] | 4.8                      | 7.0                      | 7.1                      | 7.1                      | 6.9                      | 6.8                      | 6.7                      |