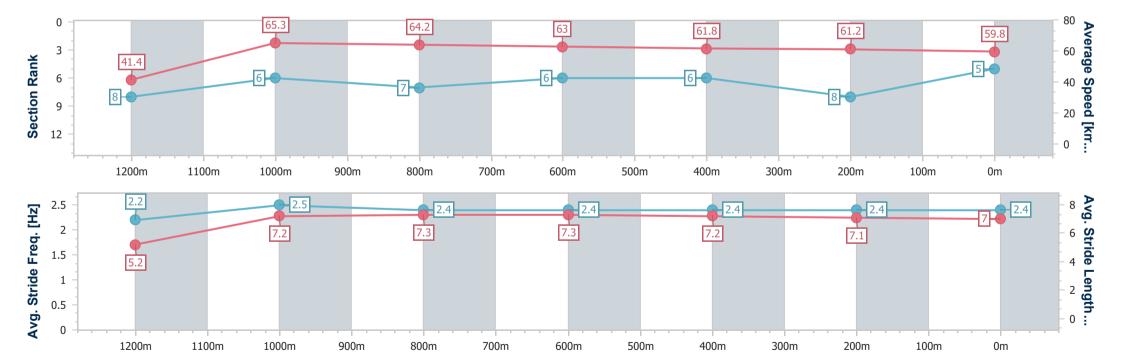

Report Created: Tue 17 September 2024 17:08 GMT+10

[] Ranking at each section and finish

-:--- No data available at this section

NA No data available

Page 8/15

| Horse/Jockey Name              | Young Henry       |
|--------------------------------|-------------------|
| Final Rank                     | 5                 |
| Fastest Section Time (Section) | 0:08.73 (Overall) |
| Top Speed [km/h] (Section)     | 65.9 (1200m)      |
| Raco Stato                     | Finished          |

Race 6: Ladbrokes odds Surge 0 - 55 Handicap - 1300m

17 September 2024 - 16:20

Track Rating: Good 4, Weather: Overcast, Rail Position: +3m Entire

| Section                | Overall                  | 1200m                    | 1000m                    | 800m                     | 600m                     | 400m                     | 200m                     |
|------------------------|--------------------------|--------------------------|--------------------------|--------------------------|--------------------------|--------------------------|--------------------------|
| Section Times          | 1:17.98 [5]<br>(0:08.73) | 1:09.25 [8]<br>(0:11.06) | 0:58.19 [6]<br>(0:11.32) | 0:46.87 [7]<br>(0:11.44) | 0:35.43 [6]<br>(0:11.58) | 0:23.85 [6]<br>(0:11.78) | 0:12.07 [8]<br>(0:12.07) |
| Average Speed [km/h]   | 41.4                     | 65.3                     | 64.2                     | 63.0                     | 61.8                     | 61.2                     | 59.8                     |
| Top Speed [km/h]       | 64.1                     | 65.9                     | 65.0                     | 64.8                     | 63.0                     | 63.0                     | 63.0                     |
| Avg. Dist. to Rail [m] | 9.7                      | 3.1                      | 2.2                      | 1.2                      | 0.9                      | 2.7                      | 4.3                      |
| Avg. Stride Freq. [Hz] | 2.2                      | 2.5                      | 2.4                      | 2.4                      | 2.4                      | 2.4                      | 2.4                      |
| Avg. Stride Length [m] | 5.2                      | 7.2                      | 7.3                      | 7.3                      | 7.2                      | 7.1                      | 7.0                      |