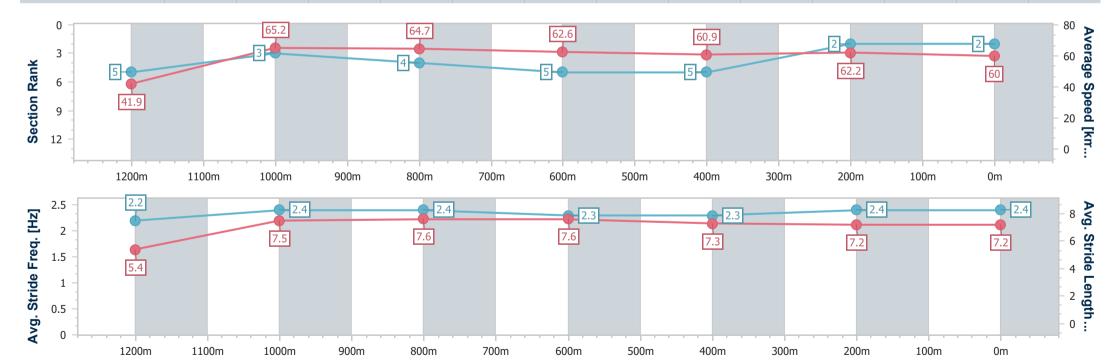

## Horse/Jockey Name Lanova Final Rank 10 Fastest Section Time (Section) 0:08.79 (Overall) Top Speed [km/h] (Section) 65.7 (1200m) Race State Finished

#### Mackay QLD Professional

Race 6: Ladbrokes odds Surge 0 - 55 Handicap - 1300m

17 September 2024 - 16:20

Track Rating: Good 4, Weather: Overcast, Rail Position: +3m Entire

| Section                | Overall                   | 1200m                    | 1000m                     | 800m                     | 600m                      | 400m                      | 200m                      |  |  |
|------------------------|---------------------------|--------------------------|---------------------------|--------------------------|---------------------------|---------------------------|---------------------------|--|--|
| Section Times          | 1:18.52 [10]<br>(0:08.79) | 1:09.73 [9]<br>(0:11.36) | 0:58.37 [10]<br>(0:11.28) | 0:47.09 [9]<br>(0:11.52) | 0:35.57 [10]<br>(0:11.53) | 0:24.04 [11]<br>(0:11.66) | 0:12.38 [10]<br>(0:12.38) |  |  |
| Average Speed [km/h]   | 40.9                      | 63.5                     | 63.9                      | 62.3                     | 62.3                      | 61.9                      | 58.0                      |  |  |
| Top Speed [km/h]       | 59.9                      | 65.7                     | 65.5                      | 64.0                     | 63.6                      | 63.2                      | 61.7                      |  |  |
| Avg. Dist. to Rail [m] | 5.4                       | 1.4                      | 0.7                       | 0.4                      | 0.8                       | 2.1                       | 1.9                       |  |  |
| Avg. Stride Freq. [Hz] | 2.2                       | 2.4                      | 2.4                       | 2.3                      | 2.3                       | 2.3                       | 2.3                       |  |  |
| Avg. Stride Length [m] | 5.1                       | 7.3                      | 7.5                       | 7.4                      | 7.6                       | 7.4                       | 7.0                       |  |  |

Report Created: Tue 17 September 2024 17:08 GMT+10

[] Ranking at each section and finish

-:--- No data available at this section

| Horse/Jockey Name              | Power Sister      |
|--------------------------------|-------------------|
| Final Rank                     | 11                |
| Fastest Section Time (Section) | 0:08.46 (Overall) |
| Top Speed [km/h] (Section)     | 67.8 (1200m)      |
| Race State                     | Finished          |