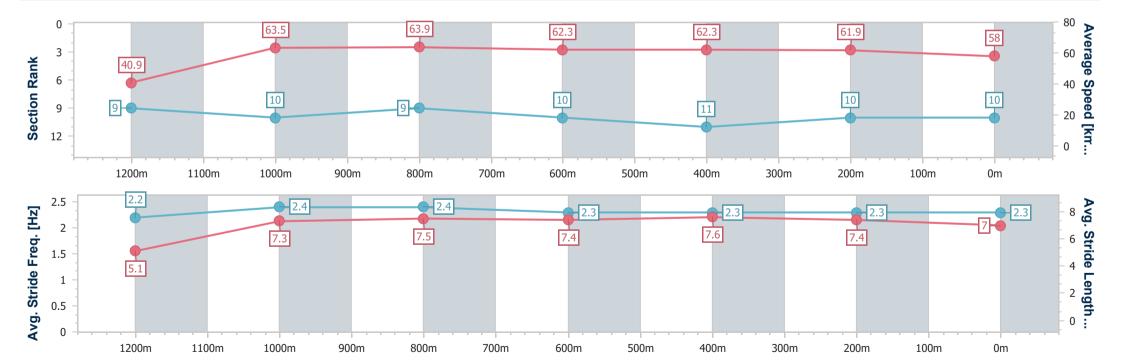

## Horse/Jockey Name Lanova Final Rank 10 Fastest Section Time (Section) 0:08.79 (Overall) Top Speed [km/h] (Section) 65.7 (1200m) Race State Finished

#### Mackay QLD Professional

Race 6: Ladbrokes odds Surge 0 - 55 Handicap - 1300m

17 September 2024 - 16:20

Track Rating: Good 4, Weather: Overcast, Rail Position: +3m Entire

| Section                | Overall                   | 1200m                    | 1000m                     | 800m                     | 600m                      | 400m                      | 200m                      |  |  |
|------------------------|---------------------------|--------------------------|---------------------------|--------------------------|---------------------------|---------------------------|---------------------------|--|--|
| Section Times          | 1:18.52 [10]<br>(0:08.79) | 1:09.73 [9]<br>(0:11.36) | 0:58.37 [10]<br>(0:11.28) | 0:47.09 [9]<br>(0:11.52) | 0:35.57 [10]<br>(0:11.53) | 0:24.04 [11]<br>(0:11.66) | 0:12.38 [10]<br>(0:12.38) |  |  |
| Average Speed [km/h]   | 40.9                      | 63.5                     | 63.9                      | 62.3                     | 62.3                      | 61.9                      | 58.0                      |  |  |
| Top Speed [km/h]       | 59.9                      | 65.7                     | 65.5                      | 64.0                     | 63.6                      | 63.2                      | 61.7                      |  |  |
| Avg. Dist. to Rail [m] | 5.4                       | 1.4                      | 0.7                       | 0.4                      | 0.8                       | 2.1                       | 1.9                       |  |  |
| Avg. Stride Freq. [Hz] | 2.2                       | 2.4                      | 2.4                       | 2.3                      | 2.3                       | 2.3                       | 2.3                       |  |  |
| Avg. Stride Length [m] | 5.1                       | 7.3                      | 7.5                       | 7.4                      | 7.6                       | 7.4                       | 7.0                       |  |  |