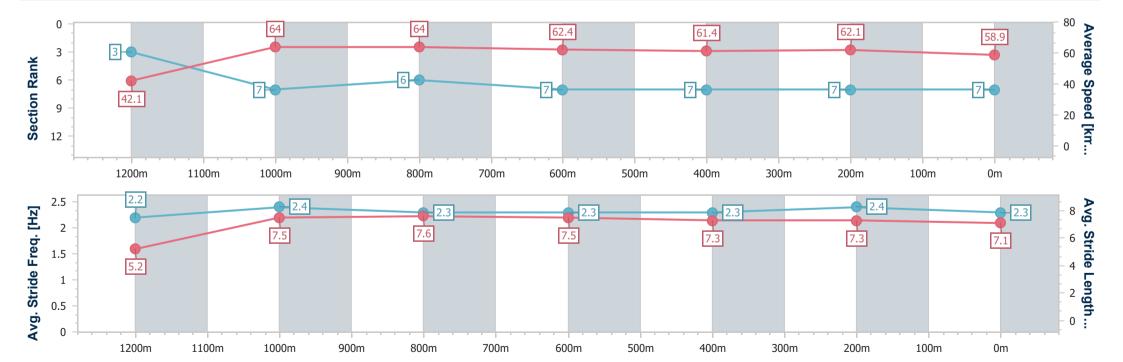

# Horse/Jockey Name Another Dimension Final Rank 9 Fastest Section Time (Section) Top Speed [km/h] (Section) 65.5 (1200m) Race State Finished

#### Mackay QLD Professional

Race 6: Ladbrokes odds Surge 0 - 55 Handicap - 1300m

17 September 2024 - 16:20

Track Rating: Good 4, Weather: Overcast, Rail Position: +3m Entire

| Section                | Overall                  | 1200m                    | 1000m                    | 800m                     | 600m                     | 400m                     | 200m                      |
|------------------------|--------------------------|--------------------------|--------------------------|--------------------------|--------------------------|--------------------------|---------------------------|
| Section Times          | 1:18.28 [9]<br>(0:08.72) | 1:09.56 [7]<br>(0:11.22) | 0:58.34 [8]<br>(0:11.38) | 0:46.96 [8]<br>(0:11.51) | 0:35.45 [8]<br>(0:11.50) | 0:23.95 [9]<br>(0:11.85) | 0:12.10 [11]<br>(0:12.10) |
| Average Speed [km/h]   | 41.5                     | 64.2                     | 63.6                     | 62.6                     | 62.4                     | 61.0                     | 59.8                      |
| Top Speed [km/h]       | 62.2                     | 65.5                     | 65.1                     | 63.8                     | 63.4                     | 61.9                     | 62.6                      |
| Avg. Dist. to Rail [m] | 6.4                      | 1.8                      | 0.9                      | 0.9                      | 0.7                      | 2.7                      | 4.1                       |
| Avg. Stride Freq. [Hz] | 2.2                      | 2.4                      | 2.4                      | 2.3                      | 2.3                      | 2.4                      | 2.3                       |
| Avg. Stride Length [m] | 5.2                      | 7.3                      | 7.4                      | 7.4                      | 7.4                      | 7.2                      | 7.1                       |