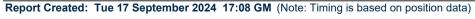

## Horse/Jockey Name Final Rank Fastest Section Time (Section) Top Speed [km/h] (Section) Race State Blue As 1 0:08.92 (Overall) 66.4 (1200m) Finished

#### Mackay QLD Professional

Race 6: Ladbrokes odds Surge 0 - 55 Handicap - 1300m

17 September 2024 - 16:20

Track Rating: Good 4, Weather: Overcast, Rail Position: +3m Entire

| Section                | Overall                  | 1200m                     | 1000m                    | 800m                      | 600m                     | 400m                     | 200m                     |  |  |
|------------------------|--------------------------|---------------------------|--------------------------|---------------------------|--------------------------|--------------------------|--------------------------|--|--|
| Section Times          | 1:17.35 [1]<br>(0:08.92) | 1:08.43 [10]<br>(0:11.16) | 0:57.27 [9]<br>(0:11.37) | 0:45.90 [10]<br>(0:11.50) | 0:34.40 [9]<br>(0:11.27) | 0:23.13 [8]<br>(0:11.41) | 0:11.72 [5]<br>(0:11.72) |  |  |
| Average Speed [km/h]   | 40.2                     | 65.0                      | 63.6                     | 63.0                      | 64.5                     | 63.9                     | 61.3                     |  |  |
| Top Speed [km/h]       | 62.0                     | 66.4                      | 64.6                     | 64.2                      | 65.6                     | 64.3                     | 63.9                     |  |  |
| Avg. Dist. to Rail [m] | 7.6                      | 2.6                       | 2.1                      | 1.7                       | 1.7                      | 4.3                      | 4.4                      |  |  |
| Avg. Stride Freq. [Hz] | 2.0                      | 2.2                       | 2.2                      | 2.2                       | 2.3                      | 2.3                      | 2.2                      |  |  |
| Avg. Stride Length [m] | 5.6                      | 8.0                       | 8.1                      | 8.0                       | 7.9                      | 7.8                      | 7.7                      |  |  |

Report Created: Tue 17 September 2024 17:08 GMT+10

[] Ranking at each section and finish

-:--- No data available at this section

NA No data available

Page 5/15