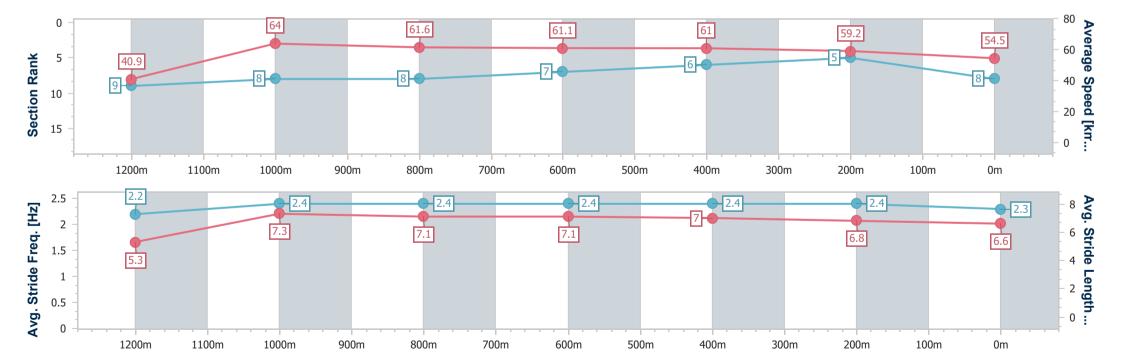

## Race 4: FLORENCE & MARABEL PINK RIBBON CUP BENCHMARK 58 Handicap - 1300m

14 September 2024 - 19:22

Track Rating: Good 4, Weather: Fine, Rail Position: True

| Section                | Overall                  | 1200m                    | 1000m                    | 800m                     | 600m                     | 400m                     | 200m                     |
|------------------------|--------------------------|--------------------------|--------------------------|--------------------------|--------------------------|--------------------------|--------------------------|
| Section Times          | 1:20.87 [8]<br>(0:08.82) | 1:12.05 [9]<br>(0:11.24) | 1:00.81 [8]<br>(0:11.75) | 0:49.06 [8]<br>(0:11.84) | 0:37.22 [7]<br>(0:11.85) | 0:25.37 [6]<br>(0:12.17) | 0:13.20 [5]<br>(0:13.20) |
| Average Speed [km/h]   | 40.9                     | 64.0                     | 61.6                     | 61.1                     | 61.0                     | 59.2                     | 54.5                     |
| Top Speed [km/h]       | 63.5                     | 65.9                     | 63.3                     | 62.2                     | 61.7                     | 60.8                     | 58.3                     |
| Avg. Dist. to Rail [m] | 4.9                      | 2.3                      | 1.6                      | 0.9                      | 0.9                      | 0.5                      | 0.9                      |
| Avg. Stride Freq. [Hz] | 2.2                      | 2.4                      | 2.4                      | 2.4                      | 2.4                      | 2.4                      | 2.3                      |
| Avg. Stride Length [m] | 5.3                      | 7.3                      | 7.1                      | 7.1                      | 7.0                      | 6.8                      | 6.6                      |

Report Created: Sat 14 September 2024 20:40 GMT+10

[] Ranking at each section and finish

-:--- No data available at this section

NA No data available

Page 12/16

| Horse/Jockey Name              | Coburg            |
|--------------------------------|-------------------|
| Final Rank                     | 9                 |
| Fastest Section Time (Section) | 0:08.37 (Overall) |
| Top Speed [km/h] (Section)     | 65.4 (1200m)      |
| Race State                     | Finished          |