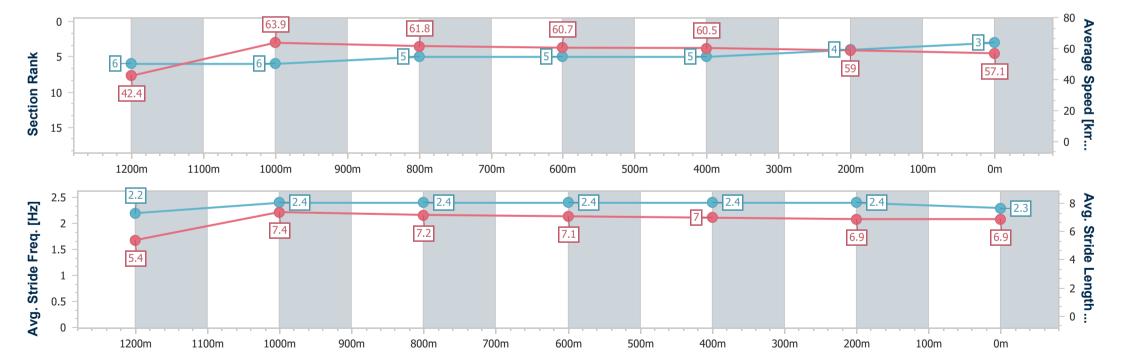

## Race 4: FLORENCE & MARABEL PINK RIBBON CUP BENCHMARK 58 Handicap - 1300m

14 September 2024 - 19:22

Track Rating: Good 4, Weather: Fine, Rail Position: True

| Section                | Overall                  | 1200m                    | 1000m                    | 800m                     | 600m                     | 400m                     | 200m                     |
|------------------------|--------------------------|--------------------------|--------------------------|--------------------------|--------------------------|--------------------------|--------------------------|
| Section Times          | 1:20.19 [3]<br>(0:08.54) | 1:11.65 [6]<br>(0:11.28) | 1:00.37 [6]<br>(0:11.65) | 0:48.72 [5]<br>(0:11.87) | 0:36.85 [5]<br>(0:11.98) | 0:24.87 [5]<br>(0:12.25) | 0:12.62 [4]<br>(0:12.62) |
| Average Speed [km/h]   | 42.4                     | 63.9                     | 61.8                     | 60.7                     | 60.5                     | 59.0                     | 57.1                     |
| Top Speed [km/h]       | 60.4                     | 66.1                     | 64.0                     | 61.9                     | 61.6                     | 60.4                     | 58.1                     |
| Avg. Dist. to Rail [m] | 6.2                      | 2.6                      | 0.9                      | 0.5                      | 0.5                      | 1.7                      | 2.5                      |
| Avg. Stride Freq. [Hz] | 2.2                      | 2.4                      | 2.4                      | 2.4                      | 2.4                      | 2.4                      | 2.3                      |
| Avg. Stride Length [m] | 5.4                      | 7.4                      | 7.2                      | 7.1                      | 7.0                      | 6.9                      | 6.9                      |