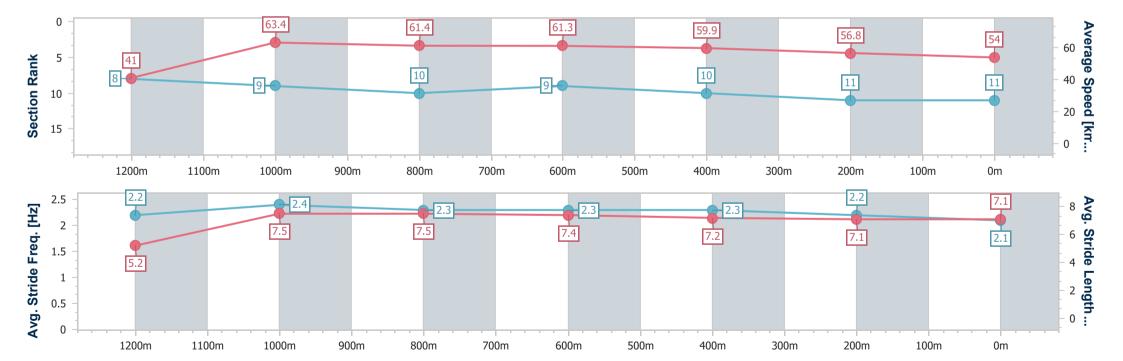

## Race 4: FLORENCE & MARABEL PINK RIBBON CUP BENCHMARK 58 Handicap - 1300m

14 September 2024 - 19:22

Track Rating: Good 4, Weather: Fine, Rail Position: True

| Section                | Overall                   | 1200m                    | 1000m                    | 800m                      | 600m                     | 400m                      | 200m                      |
|------------------------|---------------------------|--------------------------|--------------------------|---------------------------|--------------------------|---------------------------|---------------------------|
| Section Times          | 1:22.04 [11]<br>(0:08.79) | 1:13.25 [8]<br>(0:11.38) | 1:01.87 [9]<br>(0:11.93) | 0:49.94 [10]<br>(0:11.91) | 0:38.03 [9]<br>(0:12.08) | 0:25.95 [10]<br>(0:12.71) | 0:13.24 [11]<br>(0:13.24) |
| Average Speed [km/h]   | 41.0                      | 63.4                     | 61.4                     | 61.3                      | 59.9                     | 56.8                      | 54.0                      |
| Top Speed [km/h]       | 59.6                      | 65.3                     | 62.6                     | 62.5                      | 61.3                     | 58.5                      | 55.2                      |
| Avg. Dist. to Rail [m] | 11.1                      | 6.0                      | 4.7                      | 3.2                       | 1.1                      | 0.6                       | 1.2                       |
| Avg. Stride Freq. [Hz] | 2.2                       | 2.4                      | 2.3                      | 2.3                       | 2.3                      | 2.2                       | 2.1                       |
| Avg. Stride Length [m] | 5.2                       | 7.5                      | 7.5                      | 7.4                       | 7.2                      | 7.1                       | 7.1                       |