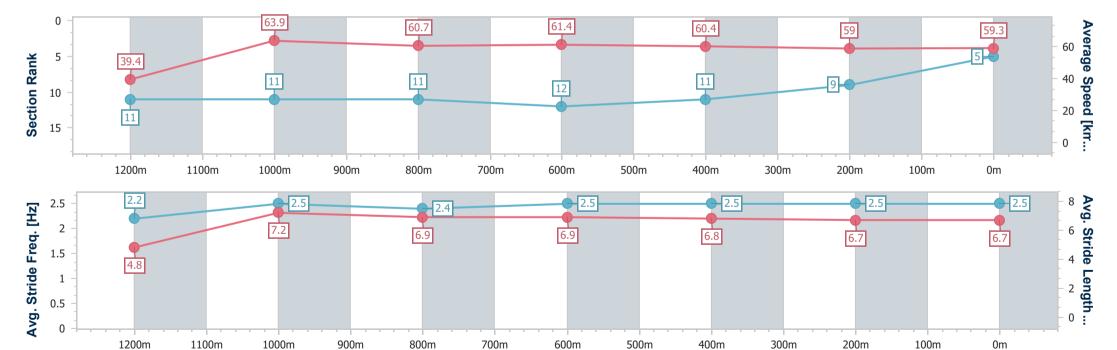

## Race 4: FLORENCE & MARABEL PINK RIBBON CUP BENCHMARK 58 Handicap - 1300m

14 September 2024 - 19:22

Track Rating: Good 4, Weather: Fine, Rail Position: True

| Section                | Overall                  | 1200m                     | 1000m                     | 800m                      | 600m                      | 400m                      | 200m                     |
|------------------------|--------------------------|---------------------------|---------------------------|---------------------------|---------------------------|---------------------------|--------------------------|
| Section Times          | 1:20.45 [5]<br>(0:09.19) | 1:11.26 [11]<br>(0:11.31) | 0:59.95 [11]<br>(0:11.91) | 0:48.04 [11]<br>(0:11.86) | 0:36.18 [12]<br>(0:11.96) | 0:24.22 [11]<br>(0:12.08) | 0:12.14 [9]<br>(0:12.14) |
| Average Speed [km/h]   | 39.4                     | 63.9                      | 60.7                      | 61.4                      | 60.4                      | 59.0                      | 59.3                     |
| Top Speed [km/h]       | 61.1                     | 64.9                      | 63.8                      | 62.4                      | 62.2                      | 60.2                      | 59.3                     |
| Avg. Dist. to Rail [m] | 10.0                     | 4.4                       | 3.2                       | 2.7                       | 1.6                       | 3.3                       | 1.7                      |
| Avg. Stride Freq. [Hz] | 2.2                      | 2.5                       | 2.4                       | 2.5                       | 2.5                       | 2.5                       | 2.5                      |
| Avg. Stride Length [m] | 4.8                      | 7.2                       | 6.9                       | 6.9                       | 6.8                       | 6.7                       | 6.7                      |

Report Created: Sat 14 September 2024 20:40 GMT+10

[] Ranking at each section and finish

-:--- No data available at this section

NA No data available

Page 9/16