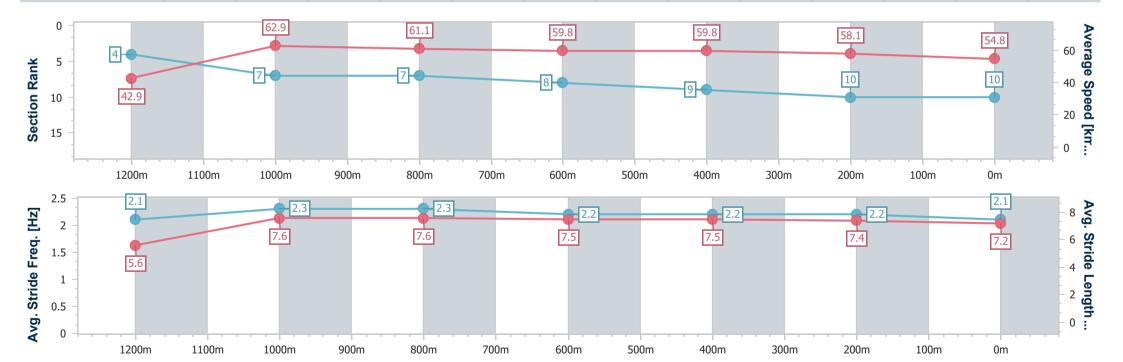

## Race 4: FLORENCE & MARABEL PINK RIBBON CUP BENCHMARK 58 Handicap - 1300m

14 September 2024 - 19:22

Track Rating: Good 4, Weather: Fine, Rail Position: True

| Section                | Overall                   | 1200m                    | 1000m                    | 800m                     | 600m                     | 400m                     | 200m                      |
|------------------------|---------------------------|--------------------------|--------------------------|--------------------------|--------------------------|--------------------------|---------------------------|
| Section Times          | 1:21.52 [10]<br>(0:08.39) | 1:13.13 [4]<br>(0:11.50) | 1:01.63 [7]<br>(0:11.87) | 0:49.76 [7]<br>(0:12.12) | 0:37.64 [8]<br>(0:12.07) | 0:25.57 [9]<br>(0:12.39) | 0:13.18 [10]<br>(0:13.18) |
| Average Speed [km/h]   | 42.9                      | 62.9                     | 61.1                     | 59.8                     | 59.8                     | 58.1                     | 54.8                      |
| Top Speed [km/h]       | 62.4                      | 63.9                     | 62.2                     | 60.9                     | 61.2                     | 59.7                     | 56.8                      |
| Avg. Dist. to Rail [m] | 10.5                      | 5.6                      | 2.3                      | 1.4                      | 0.6                      | 1.3                      | 3.9                       |
| Avg. Stride Freq. [Hz] | 2.1                       | 2.3                      | 2.3                      | 2.2                      | 2.2                      | 2.2                      | 2.1                       |
| Avg. Stride Length [m] | 5.6                       | 7.6                      | 7.6                      | 7.5                      | 7.5                      | 7.4                      | 7.2                       |