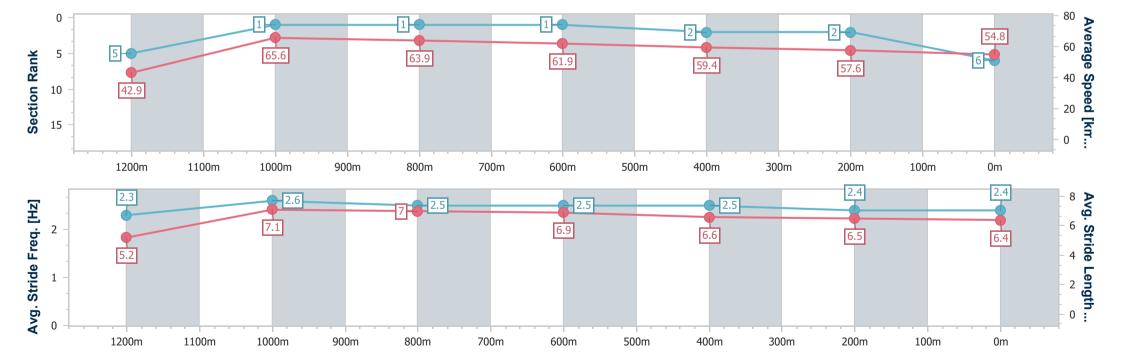

## Race 4: FLORENCE & MARABEL PINK RIBBON CUP BENCHMARK 58 Handicap - 1300m

14 September 2024 - 19:22

Track Rating: Good 4, Weather: Fine, Rail Position: True

| Section                | Overall                  | 1200m                    | 1000m                    | 800m                     | 600m                     | 400m                     | 200m                     |
|------------------------|--------------------------|--------------------------|--------------------------|--------------------------|--------------------------|--------------------------|--------------------------|
| Section Times          | 1:20.52 [6]<br>(0:08.43) | 1:12.09 [5]<br>(0:11.06) | 1:01.03 [1]<br>(0:11.41) | 0:49.62 [1]<br>(0:11.81) | 0:37.81 [1]<br>(0:12.18) | 0:25.63 [2]<br>(0:12.49) | 0:13.14 [2]<br>(0:13.14) |
| Average Speed [km/h]   | 42.9                     | 65.6                     | 63.9                     | 61.9                     | 59.4                     | 57.6                     | 54.8                     |
| Top Speed [km/h]       | 63.6                     | 66.6                     | 66.5                     | 63.2                     | 60.9                     | 58.7                     | 56.5                     |
| Avg. Dist. to Rail [m] | 14.8                     | 10.2                     | 5.2                      | 3.6                      | 1.9                      | 0.9                      | 0.4                      |
| Avg. Stride Freq. [Hz] | 2.3                      | 2.6                      | 2.5                      | 2.5                      | 2.5                      | 2.4                      | 2.4                      |
| Avg. Stride Length [m] | 5.2                      | 7.1                      | 7.0                      | 6.9                      | 6.6                      | 6.5                      | 6.4                      |

Report Created: Sat 14 September 2024 20:40 GMT+10

[] Ranking at each section and finish

-:--- No data available at this section

NA No data available

Page 10/16