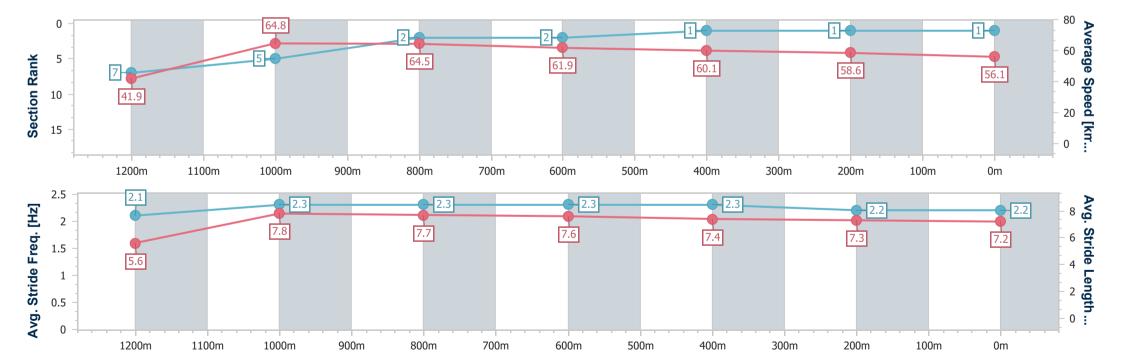

## Race 4: FLORENCE & MARABEL PINK RIBBON CUP BENCHMARK 58 Handicap - 1300m

14 September 2024 - 19:22

Track Rating: Good 4, Weather: Fine, Rail Position: True

| Section                | Overall                  | 1200m                    | 1000m                    | 800m                     | 600m                     | 400m                     | 200m                     |
|------------------------|--------------------------|--------------------------|--------------------------|--------------------------|--------------------------|--------------------------|--------------------------|
| Section Times          | 1:19.91 [1]<br>(0:08.62) | 1:11.29 [7]<br>(0:11.13) | 1:00.16 [5]<br>(0:11.33) | 0:48.83 [2]<br>(0:11.73) | 0:37.10 [2]<br>(0:12.00) | 0:25.10 [1]<br>(0:12.31) | 0:12.79 [1]<br>(0:12.79) |
| Average Speed [km/h]   | 41.9                     | 64.8                     | 64.5                     | 61.9                     | 60.1                     | 58.6                     | 56.1                     |
| Top Speed [km/h]       | 61.6                     | 66.3                     | 65.6                     | 63.1                     | 62.2                     | 59.5                     | 57.8                     |
| Avg. Dist. to Rail [m] | 8.6                      | 7.0                      | 5.3                      | 2.1                      | 0.5                      | 0.6                      | 1.5                      |
| Avg. Stride Freq. [Hz] | 2.1                      | 2.3                      | 2.3                      | 2.3                      | 2.3                      | 2.2                      | 2.2                      |
| Avg. Stride Length [m] | 5.6                      | 7.8                      | 7.7                      | 7.6                      | 7.4                      | 7.3                      | 7.2                      |