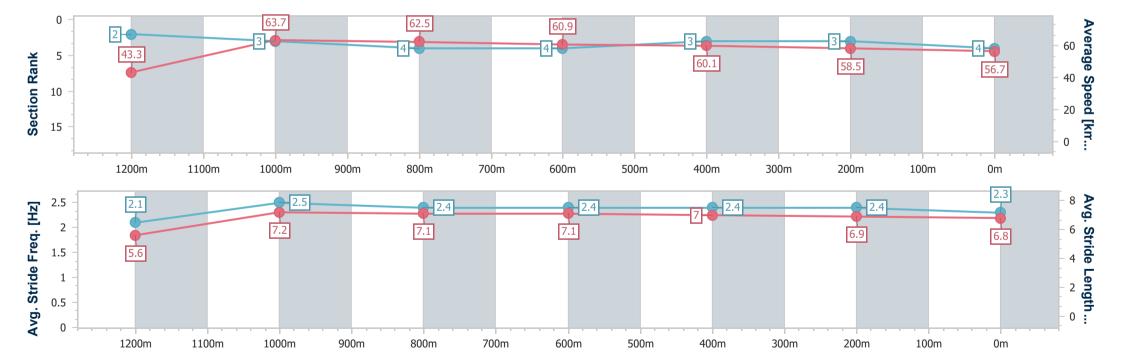

### Race 4: FLORENCE & MARABEL PINK RIBBON CUP BENCHMARK 58 Handicap - 1300m

14 September 2024 - 19:22

Track Rating: Good 4, Weather: Fine, Rail Position: True

| Section                | Overall                  | 1200m                    | 1000m                    | 800m                     | 600m                     | 400m                     | 200m                     |
|------------------------|--------------------------|--------------------------|--------------------------|--------------------------|--------------------------|--------------------------|--------------------------|
| Section Times          | 1:19.97 [2]<br>(0:08.29) | 1:11.68 [1]<br>(0:11.36) | 1:00.32 [4]<br>(0:11.86) | 0:48.46 [6]<br>(0:12.04) | 0:36.42 [6]<br>(0:12.09) | 0:24.33 [7]<br>(0:12.12) | 0:12.21 [6]<br>(0:12.21) |
| Average Speed [km/h]   | 43.4                     | 63.6                     | 60.9                     | 60.5                     | 60.1                     | 60.0                     | 59.0                     |
| Top Speed [km/h]       | 61.7                     | 66.0                     | 62.5                     | 62.0                     | 61.6                     | 60.5                     | 60.0                     |
| Avg. Dist. to Rail [m] | 8.3                      | 4.5                      | 2.8                      | 2.6                      | 1.9                      | 2.3                      | 3.8                      |
| Avg. Stride Freq. [Hz] | 2.3                      | 2.4                      | 2.4                      | 2.4                      | 2.4                      | 2.4                      | 2.4                      |
| Avg. Stride Length [m] | 5.3                      | 7.3                      | 7.0                      | 7.0                      | 6.8                      | 6.9                      | 6.7                      |