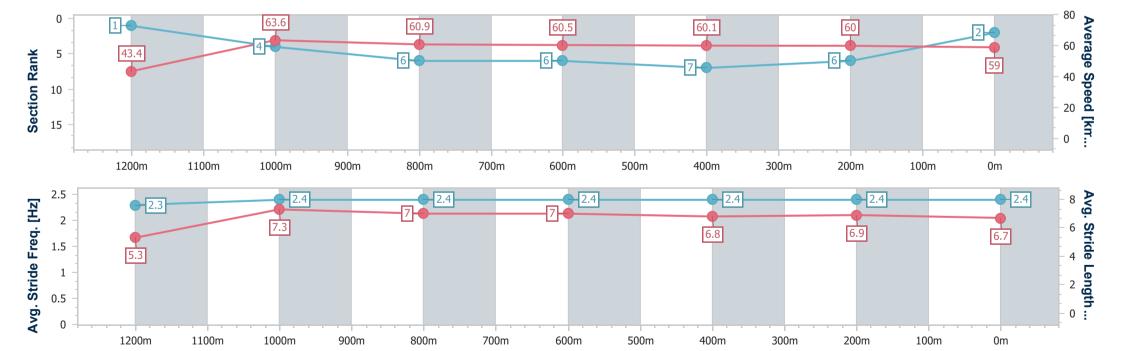

## Race 4: FLORENCE & MARABEL PINK RIBBON CUP BENCHMARK 58 Handicap - 1300m

14 September 2024 - 19:22

Track Rating: Good 4, Weather: Fine, Rail Position: True

| Section                | Overall                  | 1200m                    | 1000m                    | 800m                     | 600m                     | 400m                     | 200m                     |
|------------------------|--------------------------|--------------------------|--------------------------|--------------------------|--------------------------|--------------------------|--------------------------|
| Section Times          | 1:20.19 [4]<br>(0:08.32) | 1:11.87 [2]<br>(0:11.32) | 1:00.55 [3]<br>(0:11.65) | 0:48.90 [4]<br>(0:11.92) | 0:36.98 [4]<br>(0:11.96) | 0:25.02 [3]<br>(0:12.36) | 0:12.66 [3]<br>(0:12.66) |
| Average Speed [km/h]   | 43.3                     | 63.7                     | 62.5                     | 60.9                     | 60.1                     | 58.5                     | 56.7                     |
| Top Speed [km/h]       | 62.8                     | 65.3                     | 64.1                     | 62.1                     | 62.1                     | 58.9                     | 57.6                     |
| Avg. Dist. to Rail [m] | 4.6                      | 3.6                      | 3.0                      | 1.7                      | 0.5                      | 0.6                      | 1.9                      |
| Avg. Stride Freq. [Hz] | 2.1                      | 2.5                      | 2.4                      | 2.4                      | 2.4                      | 2.4                      | 2.3                      |
| Avg. Stride Length [m] | 5.6                      | 7.2                      | 7.1                      | 7.1                      | 7.0                      | 6.9                      | 6.8                      |