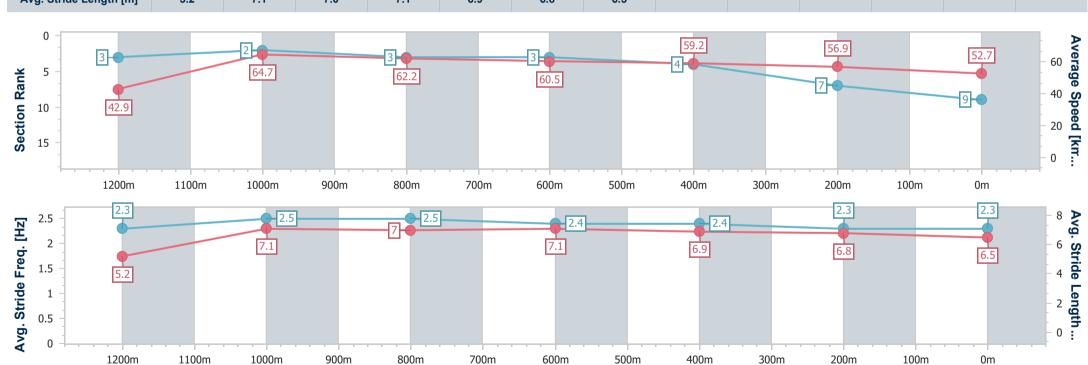

## Race 4: FLORENCE & MARABEL PINK RIBBON CUP BENCHMARK 58 Handicap - 1300m

14 September 2024 - 19:22

Track Rating: Good 4, Weather: Fine, Rail Position: True

| Section                | Overall                  | 1200m                    | 1000m                    | 800m                     | 600m                     | 400m                     | 200m                     |  |
|------------------------|--------------------------|--------------------------|--------------------------|--------------------------|--------------------------|--------------------------|--------------------------|--|
| Section Times          | 1:21.48 [9]<br>(0:08.37) | 1:13.11 [3]<br>(0:11.17) | 1:01.94 [2]<br>(0:11.62) | 0:50.32 [3]<br>(0:11.92) | 0:38.40 [3]<br>(0:12.14) | 0:26.26 [4]<br>(0:12.61) | 0:13.65 [7]<br>(0:13.65) |  |
| Average Speed [km/h]   | 42.9                     | 64.7                     | 62.2                     | 60.5                     | 59.2                     | 56.9                     | 52.7                     |  |
| Top Speed [km/h]       | 63.6                     | 65.4                     | 64.0                     | 61.6                     | 61.1                     | 58.2                     | 55.0                     |  |
| Avg. Dist. to Rail [m] | 2.8                      | 1.6                      | 1.8                      | 0.6                      | 0.4                      | 1.6                      | 1.1                      |  |
| Avg. Stride Freq. [Hz] | 2.3                      | 2.5                      | 2.5                      | 2.4                      | 2.4                      | 2.3                      | 2.3                      |  |
| Avg. Stride Length [m] | 5.2                      | 7.1                      | 7.0                      | 7.1                      | 6.9                      | 6.8                      | 6.5                      |  |