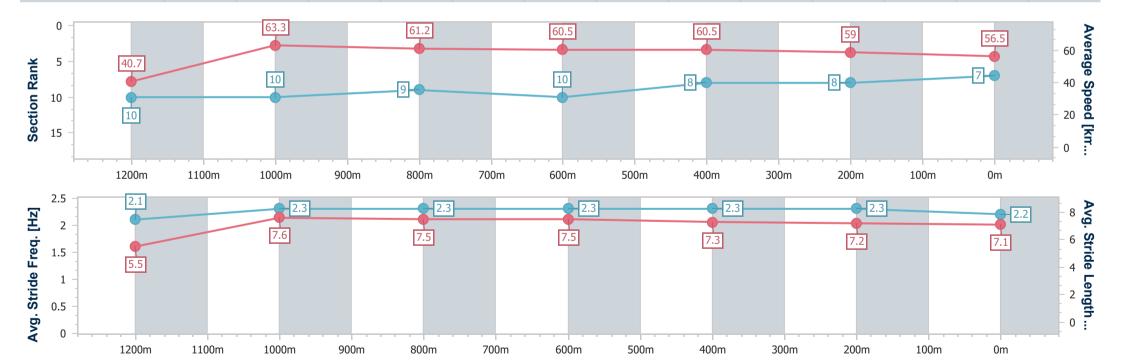

## Race 4: FLORENCE & MARABEL PINK RIBBON CUP BENCHMARK 58 Handicap - 1300m

14 September 2024 - 19:22

Track Rating: Good 4, Weather: Fine, Rail Position: True

| Section                | Overall                  | 1200m                     | 1000m                     | 800m                     | 600m                      | 400m                     | 200m                     |
|------------------------|--------------------------|---------------------------|---------------------------|--------------------------|---------------------------|--------------------------|--------------------------|
| Section Times          | 1:20.84 [7]<br>(0:08.84) | 1:12.00 [10]<br>(0:11.38) | 1:00.62 [10]<br>(0:11.82) | 0:48.80 [9]<br>(0:12.00) | 0:36.80 [10]<br>(0:11.88) | 0:24.92 [8]<br>(0:12.19) | 0:12.73 [8]<br>(0:12.73) |
| Average Speed [km/h]   | 40.7                     | 63.3                      | 61.2                      | 60.5                     | 60.5                      | 59.0                     | 56.5                     |
| Top Speed [km/h]       | 62.5                     | 64.5                      | 63.2                      | 62.1                     | 62.3                      | 60.0                     | 58.2                     |
| Avg. Dist. to Rail [m] | 7.5                      | 2.1                       | 1.2                       | 1.0                      | 0.3                       | 0.4                      | 0.6                      |
| Avg. Stride Freq. [Hz] | 2.1                      | 2.3                       | 2.3                       | 2.3                      | 2.3                       | 2.3                      | 2.2                      |
| Avg. Stride Length [m] | 5.5                      | 7.6                       | 7.5                       | 7.5                      | 7.3                       | 7.2                      | 7.1                      |

Report Created: Sat 14 September 2024 20:40 GMT+10

[] Ranking at each section and finish

-:--.- No data available at this section

NA No data available

Page 11/16

| Horse/Jockey Name              | Bull Dimple Rum   |
|--------------------------------|-------------------|
| Final Rank                     | 8                 |
| Fastest Section Time (Section) | 0:08.82 (Overall) |
| Top Speed [km/h] (Section)     | 65.9 (1200m)      |
| Race State                     | Finished          |