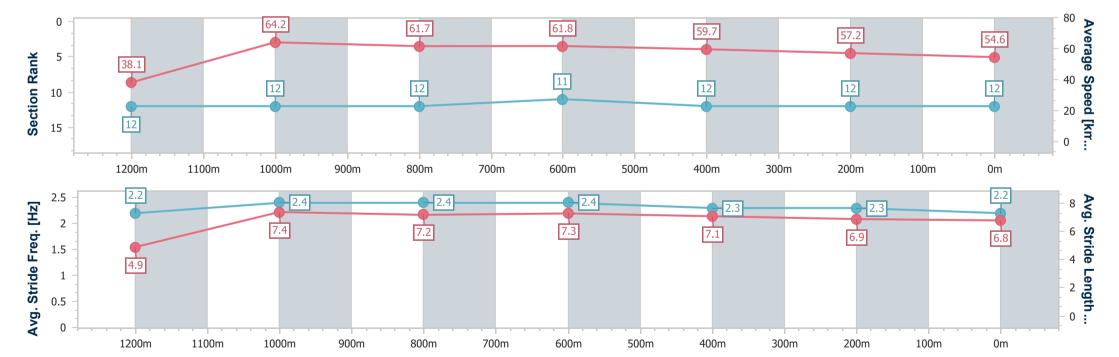

## Race 4: FLORENCE & MARABEL PINK RIBBON CUP BENCHMARK 58 Handicap - 1300m

14 September 2024 - 19:22

Track Rating: Good 4, Weather: Fine, Rail Position: True

| Section                | Overall                   | 1200m                     | 1000m                     | 800m                      | 600m                      | 400m                      | 200m                      |
|------------------------|---------------------------|---------------------------|---------------------------|---------------------------|---------------------------|---------------------------|---------------------------|
| Section Times          | 1:22.21 [12]<br>(0:09.42) | 1:12.79 [12]<br>(0:11.25) | 1:01.54 [12]<br>(0:11.81) | 0:49.73 [12]<br>(0:11.77) | 0:37.96 [11]<br>(0:12.18) | 0:25.78 [12]<br>(0:12.61) | 0:13.17 [12]<br>(0:13.17) |
| Average Speed [km/h]   | 38.1                      | 64.2                      | 61.7                      | 61.8                      | 59.7                      | 57.2                      | 54.6                      |
| Top Speed [km/h]       | 60.9                      | 65.8                      | 65.3                      | 62.9                      | 61.6                      | 58.8                      | 56.1                      |
| Avg. Dist. to Rail [m] | 3.6                       | 3.7                       | 3.4                       | 3.0                       | 2.3                       | 0.4                       | 1.1                       |
| Avg. Stride Freq. [Hz] | 2.2                       | 2.4                       | 2.4                       | 2.4                       | 2.3                       | 2.3                       | 2.2                       |
| Avg. Stride Length [m] | 4.9                       | 7.4                       | 7.2                       | 7.3                       | 7.1                       | 6.9                       | 6.8                       |