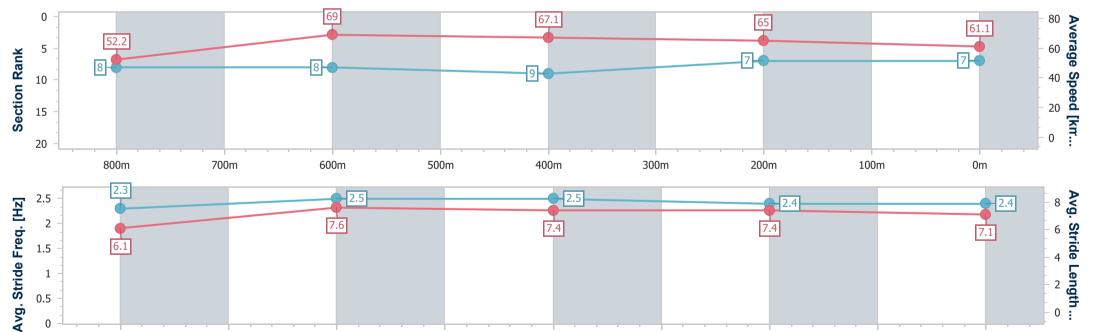

NA No data available

Page 8/14

| Horse/Jockey Name              | Prophetess        |
|--------------------------------|-------------------|
| Final Rank                     | 7                 |
| Fastest Section Time (Section) | 0:10.37 (Overall) |
| Top Speed [km/h] (Section)     | 69.7 (800m)       |
| Race State                     | Finished          |

13 September 2024 - 15:07

Track Rating: Soft 5, Weather: Fine, Rail Position: True

| Section                | Overall                  | 800m                     | 600m                     | 400m                     | 200m                     |
|------------------------|--------------------------|--------------------------|--------------------------|--------------------------|--------------------------|
| Section Times          | 0:54.91 [9]<br>(0:10.26) | 0:44.65 [3]<br>(0:10.15) | 0:34.50 [2]<br>(0:10.69) | 0:23.81 [2]<br>(0:11.37) | 0:12.44 [2]<br>(0:12.44) |
| Average Speed [km/h]   | 52.7                     | 71.1                     | 67.1                     | 63.7                     | 57.8                     |
| Top Speed [km/h]       | 71.0                     | 71.8                     | 69.7                     | 65.3                     | 60.4                     |
| Avg. Dist. to Rail [m] | 10.5                     | 1.7                      | 0.5                      | 3.4                      | 6.2                      |
| Avg. Stride Freq. [Hz] | 2.4                      | 2.6                      | 2.5                      | 2.5                      | 2.4                      |
| Avg. Stride Length [m] | 5.9                      | 7.1                      | 7.2                      | 7.1                      | 6.8                      |