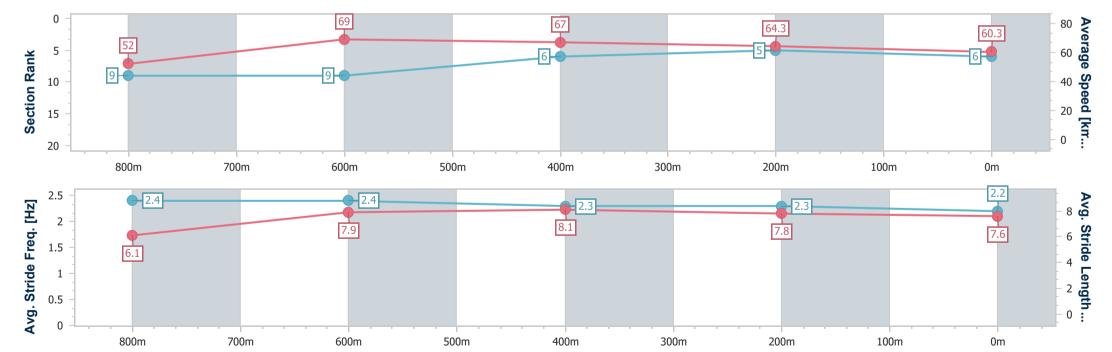

500m

[] Ranking at each section and finish

-:--.- No data available at this section

800m

NA No data available

0m

Page 7/14

| Horse/Jockey Name              | Aglot             |
|--------------------------------|-------------------|
| Final Rank                     | 6                 |
| Fastest Section Time (Section) | 0:10.38 (Overall) |
| Top Speed [km/h] (Section)     | 71.1 (800m)       |
| Race State                     | Finished          |

13 September 2024 - 15:07

Track Rating: Soft 5, Weather: Fine, Rail Position: True

| Section                | Overall                  | 800m                      | 600m                     | 400m                     | 200m                     |
|------------------------|--------------------------|---------------------------|--------------------------|--------------------------|--------------------------|
| Section Times          | 0:54.90 [8]<br>(0:10.47) | 0:44.43 [10]<br>(0:10.28) | 0:34.15 [7]<br>(0:10.95) | 0:23.20 [8]<br>(0:11.39) | 0:11.81 [8]<br>(0:11.81) |
| Average Speed [km/h]   | 51.8                     | 69.9                      | 67.0                     | 64.5                     | 60.9                     |
| Top Speed [km/h]       | 69.9                     | 71.4                      | 68.9                     | 66.1                     | 63.1                     |
| Avg. Dist. to Rail [m] | 8.7                      | 2.9                       | 2.7                      | 8.7                      | 10.4                     |
| Avg. Stride Freq. [Hz] | 2.4                      | 2.6                       | 2.5                      | 2.4                      | 2.4                      |
| Avg. Stride Length [m] | 5.9                      | 7.5                       | 7.5                      | 7.4                      | 7.1                      |