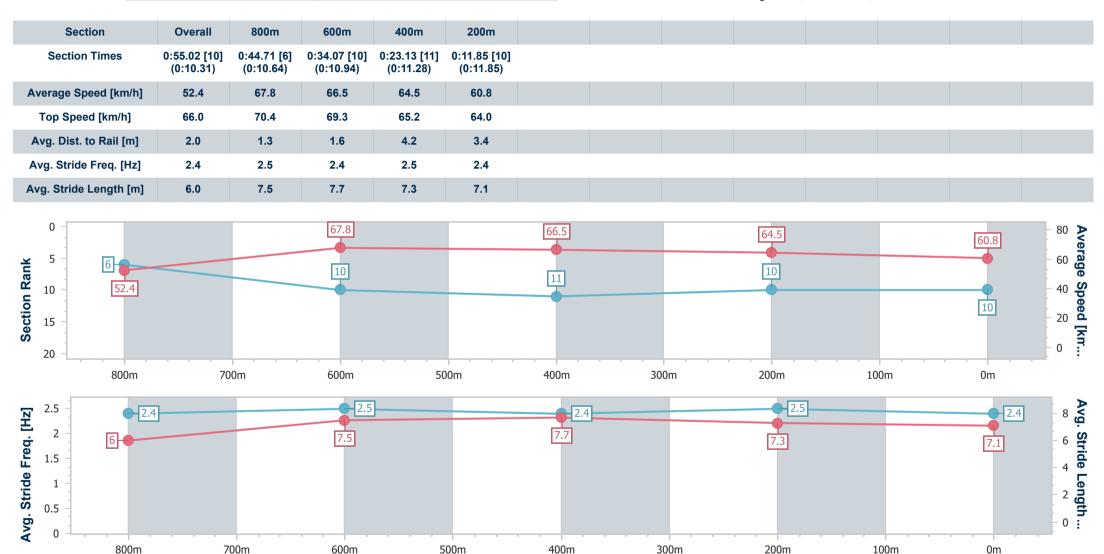

Handicap - 950m

13 September 2024 - 15:07

Track Rating: Soft 5, Weather: Fine, Rail Position: True

| Section                                 | Overall                  | 800m                     | 600m                     | 400m                     | 200m                     |      |     |    |      |      |            |                        |
|-----------------------------------------|--------------------------|--------------------------|--------------------------|--------------------------|--------------------------|------|-----|----|------|------|------------|------------------------|
| Section Times                           | 0:54.73 [4]<br>(0:10.36) | 0:44.37 [7]<br>(0:10.29) | 0:34.08 [6]<br>(0:10.90) | 0:23.18 [5]<br>(0:11.37) | 0:11.81 [5]<br>(0:11.81) |      |     |    |      |      |            |                        |
| Average Speed [km/h]                    | 52.4                     | 70.0                     | 67.6                     | 64.4                     | 60.8                     |      |     |    |      |      |            |                        |
| Top Speed [km/h]                        | 69.7                     | 70.9                     | 70.3                     | 66.4                     | 64.5                     |      |     |    |      |      |            |                        |
| Avg. Dist. to Rail [m]                  | 8.2                      | 4.4                      | 3.7                      | 7.4                      | 8.9                      |      |     |    |      |      |            |                        |
| Avg. Stride Freq. [Hz]                  | 2.4                      | 2.5                      | 2.4                      | 2.4                      | 2.3                      |      |     |    |      |      |            |                        |
| Avg. Stride Length [m]                  | 6.1                      | 7.7                      | 7.7                      | 7.5                      | 7.4                      |      |     |    |      |      |            |                        |
| 5 - 7<br>10 - 15 - 20 - 800m            | 70                       | 00m                      | 600m                     | 50                       | 00m                      | 400m | 300 | )m | 200m | 100m | 60.8<br>0m | - 80 Average Speed [km |
| 2.5 - 2.4<br>2 - 1.5 - 6.1<br>0.5 - 6.1 | ]                        |                          | 7.7                      |                          |                          | 7.7  |     |    | 7.5  |      | 7.4        | Avg. Stride Length.    |

400m

300m

200m

Report Created: Fri 13 September 2024 17:07 GMT+10

700m

600m

500m

Ranking at each section and finish []