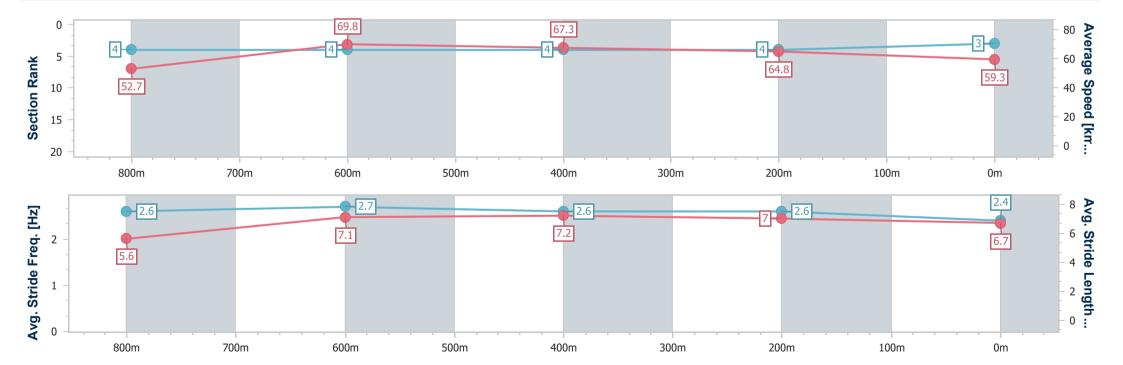

13 September 2024 - 15:07

Track Rating: Soft 5, Weather: Fine, Rail Position: True

| Section                | Overall                  | 800m                     | 600m                     | 400m                     | 200m                     |
|------------------------|--------------------------|--------------------------|--------------------------|--------------------------|--------------------------|
| Section Times          | 0:54.69 [3]<br>(0:10.29) | 0:44.40 [4]<br>(0:10.28) | 0:34.12 [4]<br>(0:10.79) | 0:23.33 [4]<br>(0:11.19) | 0:12.14 [4]<br>(0:12.14) |
| Average Speed [km/h]   | 52.7                     | 69.8                     | 67.3                     | 64.8                     | 59.3                     |
| Top Speed [km/h]       | 69.2                     | 71.2                     | 70.2                     | 66.5                     | 63.3                     |
| Avg. Dist. to Rail [m] | 4.7                      | 1.4                      | 1.4                      | 4.3                      | 5.1                      |
| Avg. Stride Freq. [Hz] | 2.6                      | 2.7                      | 2.6                      | 2.6                      | 2.4                      |
| Avg. Stride Length [m] | 5.6                      | 7.1                      | 7.2                      | 7.0                      | 6.7                      |