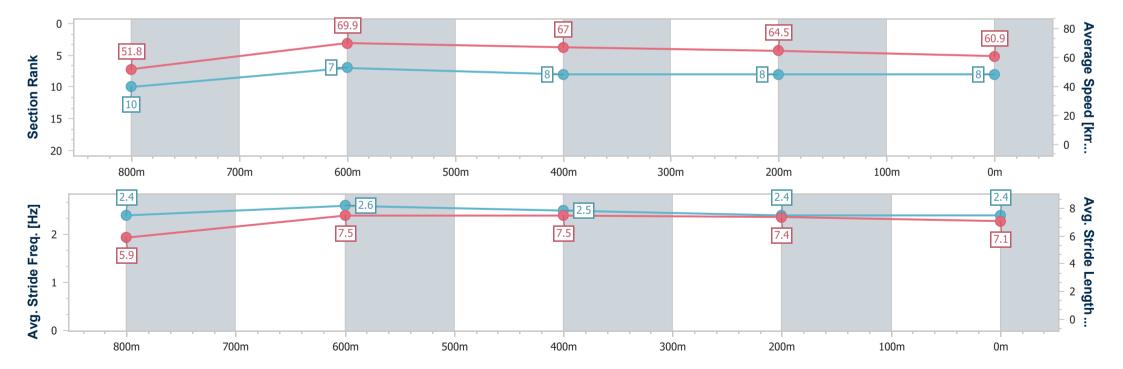

13 September 2024 - 15:07

Track Rating: Soft 5, Weather: Fine, Rail Position: True

| Section                | Overall                  | 800m                      | 600m                     | 400m                     | 200m                     |
|------------------------|--------------------------|---------------------------|--------------------------|--------------------------|--------------------------|
| Section Times          | 0:54.90 [8]<br>(0:10.47) | 0:44.43 [10]<br>(0:10.28) | 0:34.15 [7]<br>(0:10.95) | 0:23.20 [8]<br>(0:11.39) | 0:11.81 [8]<br>(0:11.81) |
| Average Speed [km/h]   | 51.8                     | 69.9                      | 67.0                     | 64.5                     | 60.9                     |
| Top Speed [km/h]       | 69.9                     | 71.4                      | 68.9                     | 66.1                     | 63.1                     |
| Avg. Dist. to Rail [m] | 8.7                      | 2.9                       | 2.7                      | 8.7                      | 10.4                     |
| Avg. Stride Freq. [Hz] | 2.4                      | 2.6                       | 2.5                      | 2.4                      | 2.4                      |
| Avg. Stride Length [m] | 5.9                      | 7.5                       | 7.5                      | 7.4                      | 7.1                      |