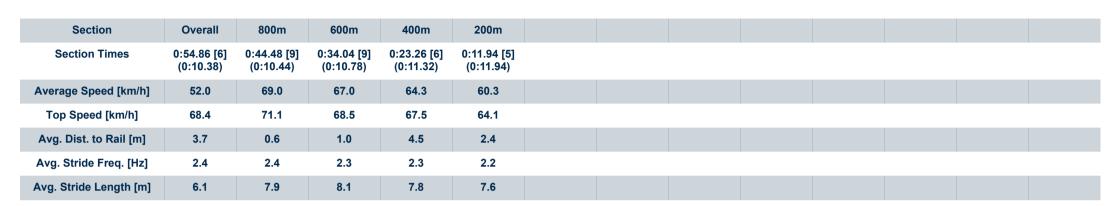

500m

[] Ranking at each section and finish

-:--.- No data available at this section

800m

NA No data available

0m

Page 7/14

| Horse/Jockey Name              | Aglot             |
|--------------------------------|-------------------|
| Final Rank                     | 6                 |
| Fastest Section Time (Section) | 0:10.38 (Overall) |
| Top Speed [km/h] (Section)     | 71.1 (800m)       |
| Race State                     | Finished          |

13 September 2024 - 15:07

Track Rating: Soft 5, Weather: Fine, Rail Position: True

| Section                | Overall                  | 800m                      | 600m                     | 400m                     | 200m                     |
|------------------------|--------------------------|---------------------------|--------------------------|--------------------------|--------------------------|
| Section Times          | 0:54.90 [8]<br>(0:10.47) | 0:44.43 [10]<br>(0:10.28) | 0:34.15 [7]<br>(0:10.95) | 0:23.20 [8]<br>(0:11.39) | 0:11.81 [8]<br>(0:11.81) |
| Average Speed [km/h]   | 51.8                     | 69.9                      | 67.0                     | 64.5                     | 60.9                     |
| Top Speed [km/h]       | 69.9                     | 71.4                      | 68.9                     | 66.1                     | 63.1                     |
| Avg. Dist. to Rail [m] | 8.7                      | 2.9                       | 2.7                      | 8.7                      | 10.4                     |
| Avg. Stride Freq. [Hz] | 2.4                      | 2.6                       | 2.5                      | 2.4                      | 2.4                      |
| Avg. Stride Length [m] | 5.9                      | 7.5                       | 7.5                      | 7.4                      | 7.1                      |