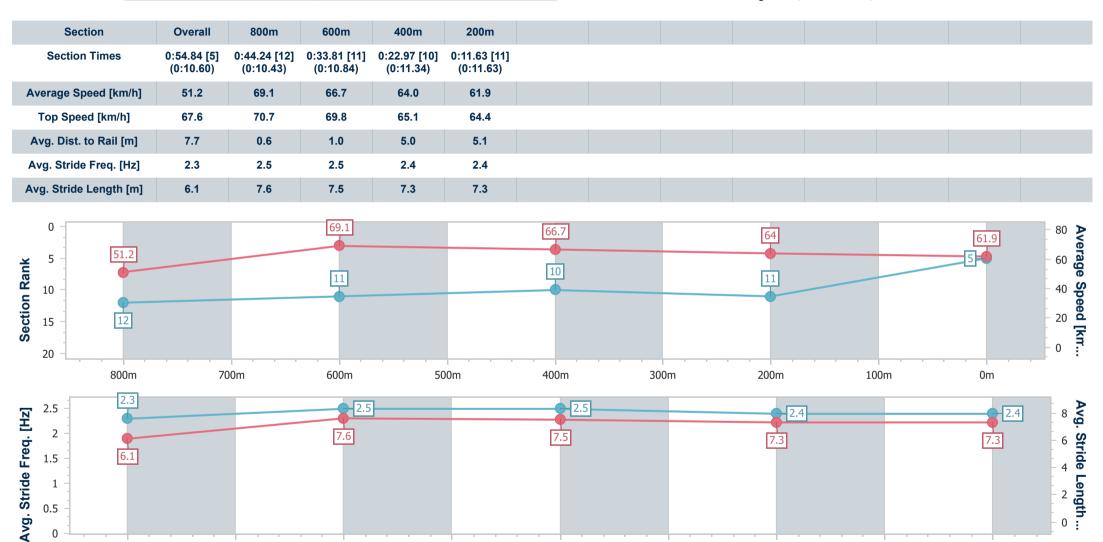

Handicap - 950m

13 September 2024 - 15:07

Track Rating: Soft 5, Weather: Fine, Rail Position: True

| Section                                 | Overall                  | 800m                     | 600m                     | 400m                     | 200m                     |      |     |    |      |      |            |                        |
|-----------------------------------------|--------------------------|--------------------------|--------------------------|--------------------------|--------------------------|------|-----|----|------|------|------------|------------------------|
| Section Times                           | 0:54.73 [4]<br>(0:10.36) | 0:44.37 [7]<br>(0:10.29) | 0:34.08 [6]<br>(0:10.90) | 0:23.18 [5]<br>(0:11.37) | 0:11.81 [5]<br>(0:11.81) |      |     |    |      |      |            |                        |
| Average Speed [km/h]                    | 52.4                     | 70.0                     | 67.6                     | 64.4                     | 60.8                     |      |     |    |      |      |            |                        |
| Top Speed [km/h]                        | 69.7                     | 70.9                     | 70.3                     | 66.4                     | 64.5                     |      |     |    |      |      |            |                        |
| Avg. Dist. to Rail [m]                  | 8.2                      | 4.4                      | 3.7                      | 7.4                      | 8.9                      |      |     |    |      |      |            |                        |
| Avg. Stride Freq. [Hz]                  | 2.4                      | 2.5                      | 2.4                      | 2.4                      | 2.3                      |      |     |    |      |      |            |                        |
| Avg. Stride Length [m]                  | 6.1                      | 7.7                      | 7.7                      | 7.5                      | 7.4                      |      |     |    |      |      |            |                        |
| 5 - 7<br>10 - 15 - 20 - 800m            | 70                       | 00m                      | 600m                     | 50                       | 00m                      | 400m | 300 | )m | 200m | 100m | 60.8<br>0m | - 80 Average Speed [km |
| 2.5 - 2.4<br>2 - 1.5 - 6.1<br>0.5 - 6.1 | ]                        |                          | 7.7                      |                          |                          | 7.7  |     |    | 7.5  |      | 7.4        | Avg. Stride Length.    |