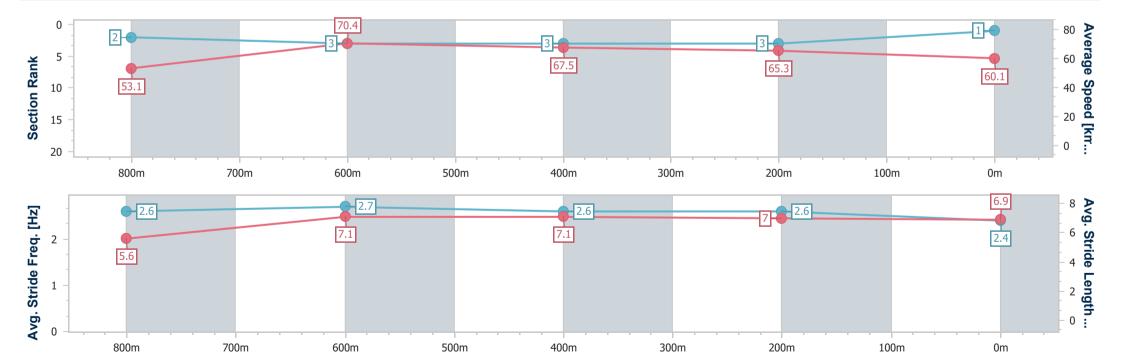

13 September 2024 - 15:07

Track Rating: Soft 5, Weather: Fine, Rail Position: True

| Section                | Overall                  | 800m                     | 600m                     | 400m                     | 200                      |
|------------------------|--------------------------|--------------------------|--------------------------|--------------------------|--------------------------|
| Section                | Overall                  | 000111                   | 000111                   | 400111                   | 200111                   |
| Section Times          | 0:54.49 [1]<br>(0:10.18) | 0:44.31 [2]<br>(0:10.25) | 0:34.06 [3]<br>(0:10.82) | 0:23.24 [3]<br>(0:11.29) | 0:11.95 [3]<br>(0:11.95) |
| Average Speed [km/h]   | 53.1                     | 70.4                     | 67.5                     | 65.3                     | 60.1                     |
| Top Speed [km/h]       | 71.7                     | 71.7                     | 70.3                     | 66.0                     | 64.3                     |
| Avg. Dist. to Rail [m] | 5.9                      | 2.0                      | 2.5                      | 9.4                      | 10.3                     |
| Avg. Stride Freq. [Hz] | 2.6                      | 2.7                      | 2.6                      | 2.6                      | 2.4                      |
| Avg. Stride Length [m] | 5.6                      | 7.1                      | 7.1                      | 7.0                      | 6.9                      |