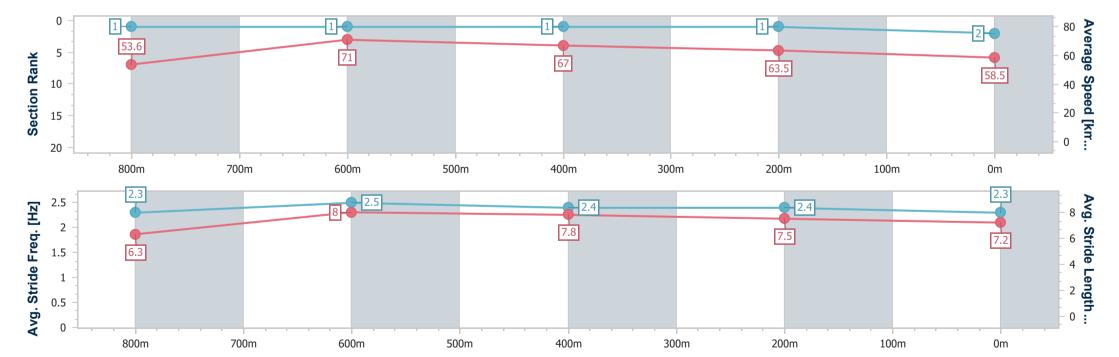

13 September 2024 - 15:07

Track Rating: Soft 5, Weather: Fine, Rail Position: True

| Section                | Overall                  | 800m                     | 600m                     | 400m                     | 200m                     |
|------------------------|--------------------------|--------------------------|--------------------------|--------------------------|--------------------------|
| Section Times          | 0:54.67 [2]<br>(0:10.06) | 0:44.61 [1]<br>(0:10.14) | 0:34.47 [1]<br>(0:10.77) | 0:23.70 [1]<br>(0:11.41) | 0:12.29 [1]<br>(0:12.29) |
| Average Speed [km/h]   | 53.6                     | 71.0                     | 67.0                     | 63.5                     | 58.5                     |
| Top Speed [km/h]       | 70.0                     | 72.2                     | 69.5                     | 65.0                     | 61.7                     |
| Avg. Dist. to Rail [m] | 5.3                      | 1.2                      | 0.7                      | 4.5                      | 4.6                      |
| Avg. Stride Freq. [Hz] | 2.3                      | 2.5                      | 2.4                      | 2.4                      | 2.3                      |
| Avg. Stride Length [m] | 6.3                      | 8.0                      | 7.8                      | 7.5                      | 7.2                      |