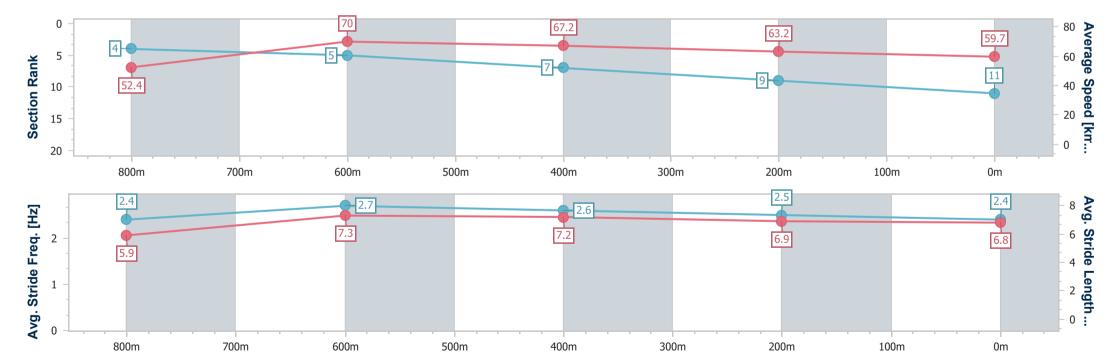

13 September 2024 - 15:07

Track Rating: Soft 5, Weather: Fine, Rail Position: True

| Section                | Overall                   | 800m                     | 600m                     | 400m                     | 200m                     |
|------------------------|---------------------------|--------------------------|--------------------------|--------------------------|--------------------------|
| Section Times          | 0:55.24 [11]<br>(0:10.29) | 0:44.95 [4]<br>(0:10.30) | 0:34.65 [5]<br>(0:11.02) | 0:23.63 [7]<br>(0:11.56) | 0:12.07 [9]<br>(0:12.07) |
| Average Speed [km/h]   | 52.4                      | 70.0                     | 67.2                     | 63.2                     | 59.7                     |
| Top Speed [km/h]       | 69.6                      | 70.9                     | 69.9                     | 65.6                     | 62.0                     |
| Avg. Dist. to Rail [m] | 9.3                       | 4.7                      | 4.2                      | 6.9                      | 9.3                      |
| Avg. Stride Freq. [Hz] | 2.4                       | 2.7                      | 2.6                      | 2.5                      | 2.4                      |
| Avg. Stride Length [m] | 5.9                       | 7.3                      | 7.2                      | 6.9                      | 6.8                      |