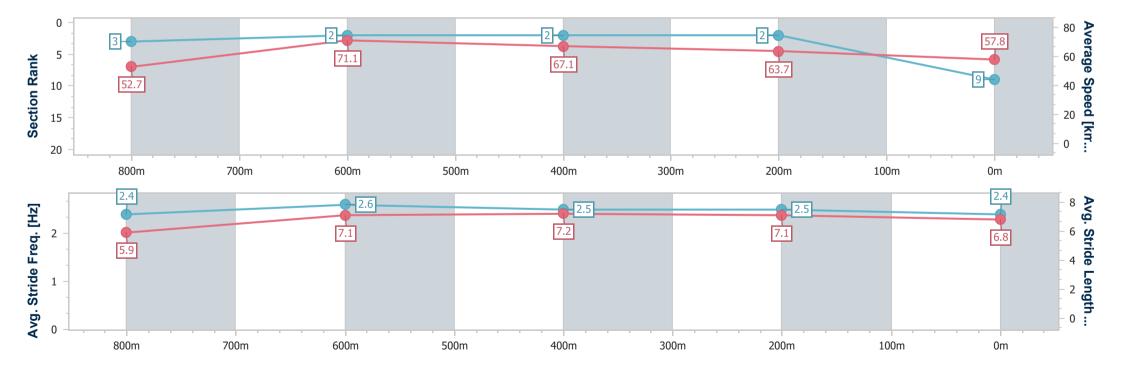

13 September 2024 - 15:07

Track Rating: Soft 5, Weather: Fine, Rail Position: True

| Section                | Overall                  | 800m                     | 600m                     | 400m                     | 200m                     |
|------------------------|--------------------------|--------------------------|--------------------------|--------------------------|--------------------------|
| Section Times          | 0:54.91 [9]<br>(0:10.26) | 0:44.65 [3]<br>(0:10.15) | 0:34.50 [2]<br>(0:10.69) | 0:23.81 [2]<br>(0:11.37) | 0:12.44 [2]<br>(0:12.44) |
| Average Speed [km/h]   | 52.7                     | 71.1                     | 67.1                     | 63.7                     | 57.8                     |
| Top Speed [km/h]       | 71.0                     | 71.8                     | 69.7                     | 65.3                     | 60.4                     |
| Avg. Dist. to Rail [m] | 10.5                     | 1.7                      | 0.5                      | 3.4                      | 6.2                      |
| Avg. Stride Freq. [Hz] | 2.4                      | 2.6                      | 2.5                      | 2.5                      | 2.4                      |
| Avg. Stride Length [m] | 5.9                      | 7.1                      | 7.2                      | 7.1                      | 6.8                      |