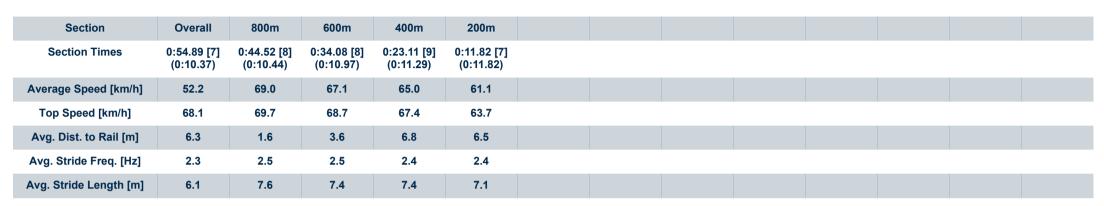

NA No data available

Page 8/14

| Horse/Jockey Name              | Prophetess        |
|--------------------------------|-------------------|
| Final Rank                     | 7                 |
| Fastest Section Time (Section) | 0:10.37 (Overall) |
| Top Speed [km/h] (Section)     | 69.7 (800m)       |
| Race State                     | Finished          |

13 September 2024 - 15:07

Track Rating: Soft 5, Weather: Fine, Rail Position: True

| Section                | Overall                  | 800m                     | 600m                     | 400m                     | 200m                     |
|------------------------|--------------------------|--------------------------|--------------------------|--------------------------|--------------------------|
| Section Times          | 0:54.91 [9]<br>(0:10.26) | 0:44.65 [3]<br>(0:10.15) | 0:34.50 [2]<br>(0:10.69) | 0:23.81 [2]<br>(0:11.37) | 0:12.44 [2]<br>(0:12.44) |
| Average Speed [km/h]   | 52.7                     | 71.1                     | 67.1                     | 63.7                     | 57.8                     |
| Top Speed [km/h]       | 71.0                     | 71.8                     | 69.7                     | 65.3                     | 60.4                     |
| Avg. Dist. to Rail [m] | 10.5                     | 1.7                      | 0.5                      | 3.4                      | 6.2                      |
| Avg. Stride Freq. [Hz] | 2.4                      | 2.6                      | 2.5                      | 2.5                      | 2.4                      |
| Avg. Stride Length [m] | 5.9                      | 7.1                      | 7.2                      | 7.1                      | 6.8                      |