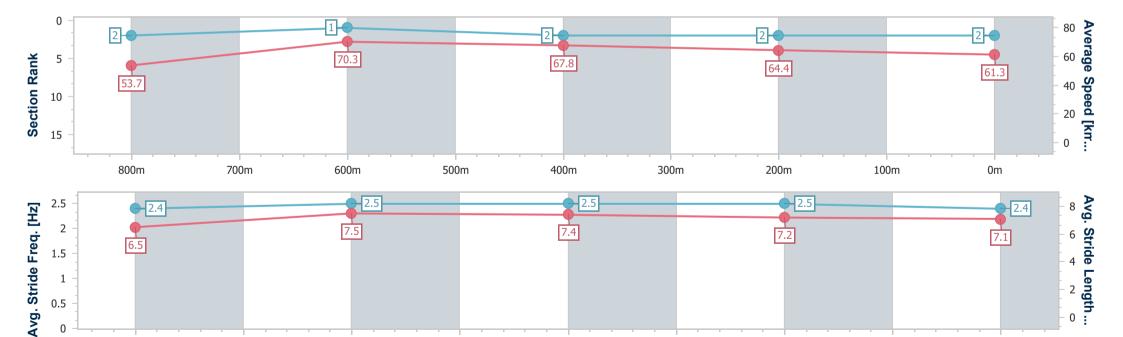

17 August 2024 - 14:45

Track Rating: soft 5, Weather: Fine, Rail Position: True

| Section                | Overall                  | 800m                     | 600m                     | 400m                     | 200m                     |
|------------------------|--------------------------|--------------------------|--------------------------|--------------------------|--------------------------|
| Section Times          | 0:54.35 [2]<br>(0:10.10) | 0:44.25 [2]<br>(0:10.23) | 0:34.02 [1]<br>(0:10.89) | 0:23.13 [2]<br>(0:11.36) | 0:11.77 [2]<br>(0:11.77) |
| Average Speed [km/h]   | 53.7                     | 70.3                     | 67.8                     | 64.4                     | 61.3                     |
| Top Speed [km/h]       | 70.8                     | 71.9                     | 70.3                     | 66.0                     | 64.2                     |
| Avg. Dist. to Rail [m] | 13.0                     | 3.4                      | 3.6                      | 6.1                      | 7.3                      |
| Avg. Stride Freq. [Hz] | 2.4                      | 2.5                      | 2.5                      | 2.5                      | 2.4                      |
| Avg. Stride Length [m] | 6.5                      | 7.5                      | 7.4                      | 7.2                      | 7.1                      |