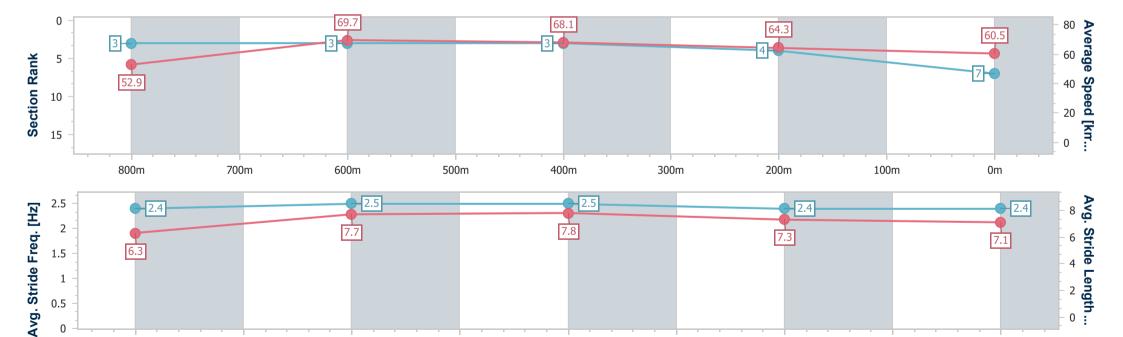

17 August 2024 - 14:45

Track Rating: soft 5, Weather: Fine, Rail Position: True

| Section                | Overall                  | 800m                     | 600m                     | 400m                     | 200m                     |
|------------------------|--------------------------|--------------------------|--------------------------|--------------------------|--------------------------|
| Section Times          | 0:54.55 [7]<br>(0:10.20) | 0:44.35 [3]<br>(0:10.33) | 0:34.02 [3]<br>(0:10.74) | 0:23.28 [3]<br>(0:11.38) | 0:11.90 [4]<br>(0:11.90) |
| Average Speed [km/h]   | 52.9                     | 69.7                     | 68.1                     | 64.3                     | 60.5                     |
| Top Speed [km/h]       | 69.5                     | 70.5                     | 69.8                     | 66.4                     | 63.7                     |
| Avg. Dist. to Rail [m] | 4.3                      | 0.9                      | 2.2                      | 5.8                      | 2.9                      |
| Avg. Stride Freq. [Hz] | 2.4                      | 2.5                      | 2.5                      | 2.4                      | 2.4                      |
| Avg. Stride Length [m] | 6.3                      | 7.7                      | 7.8                      | 7.3                      | 7.1                      |