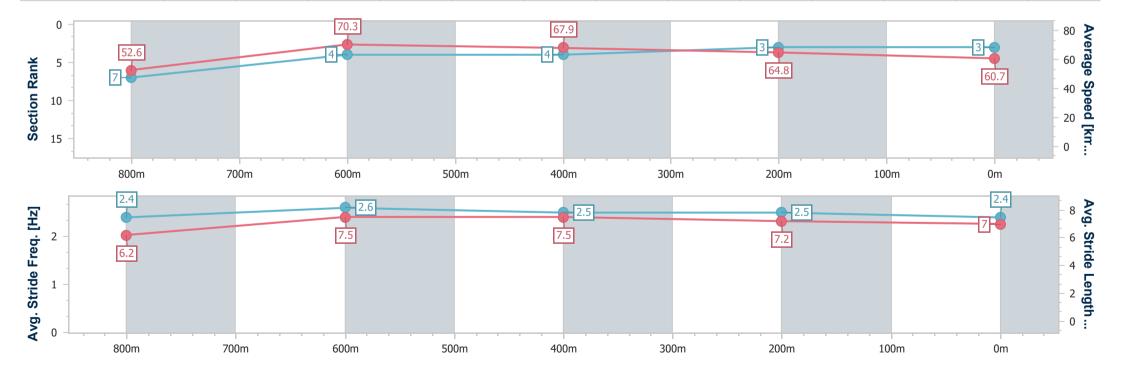

17 August 2024 - 14:45

Track Rating: soft 5, Weather: Fine, Rail Position: True

| Section                | Overall                  | 800m                     | 600m                     | 400m                     | 200m                     |
|------------------------|--------------------------|--------------------------|--------------------------|--------------------------|--------------------------|
| Section Times          | 0:54.46 [3]<br>(0:10.30) | 0:44.16 [7]<br>(0:10.25) | 0:33.91 [4]<br>(0:10.73) | 0:23.18 [4]<br>(0:11.32) | 0:11.86 [3]<br>(0:11.86) |
| Average Speed [km/h]   | 52.6                     | 70.3                     | 67.9                     | 64.8                     | 60.7                     |
| Top Speed [km/h]       | 69.4                     | 71.3                     | 70.4                     | 65.7                     | 63.4                     |
| Avg. Dist. to Rail [m] | 8.1                      | 2.9                      | 2.0                      | 7.1                      | 8.7                      |
| Avg. Stride Freq. [Hz] | 2.4                      | 2.6                      | 2.5                      | 2.5                      | 2.4                      |
| Avg. Stride Length [m] | 6.2                      | 7.5                      | 7.5                      | 7.2                      | 7.0                      |