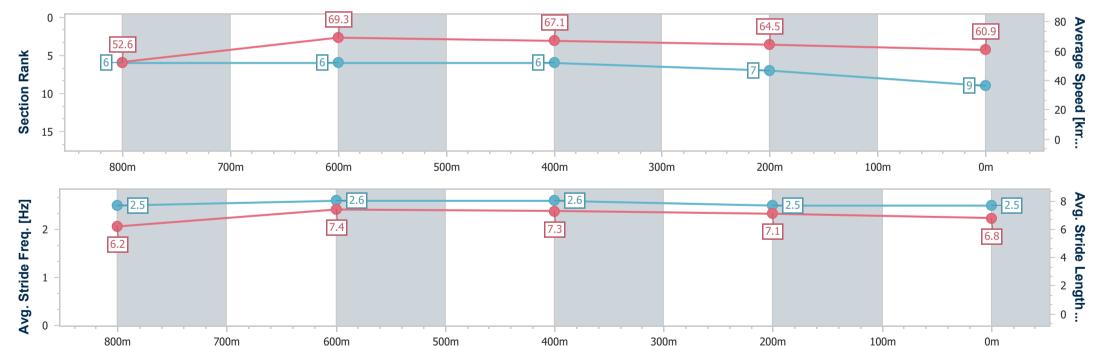

#### Race 5: 99.5 TRIPLE M CAIRNS BENCHMARK 70 Handicap - 950m

17 August 2024 - 14:45

Track Rating: soft 5, Weather: Fine, Rail Position: True

| Section<br>Field |     | <b>;</b>          |         |                     |                    | Overall<br>0:54.09<br>(0:10.06) | 800m<br>0:44.03<br>(0:10.27) | 600m<br>0:33.76<br>(0:10.79) | 400m<br>0:22.97<br>(0:11.31) | 200m<br>0:11.66<br>(0:11.66) |         | Last 600m<br>0:33.76 |                           |
|------------------|-----|-------------------|---------|---------------------|--------------------|---------------------------------|------------------------------|------------------------------|------------------------------|------------------------------|---------|----------------------|---------------------------|
| Rank             | TAB | B Horse/Jockey    | Barrier | Top Speed<br>[km/h] | Fastest<br>Section |                                 |                              |                              |                              |                              | Margin  |                      | Distance<br>Travelled [m] |
| 1                | 9   | SINGLE MEMO       | 5       | 70.5                | 0:10.06            | 0:54.09 [1]                     | 0:44.03 [1]                  | 0:33.69 [2]                  | 0:22.97 [1]                  | 0:11.66 [1]                  | 0:54.09 | 0:33.69              |                           |
|                  |     | Justin Stanley    |         | 800m                | Overall            | (0:10.06)                       | (0:10.34)                    | (0:10.72)                    | (0:11.31)                    | (0:11.66)                    |         |                      |                           |
| 2                | 11  | POMADE            | 16      | 71.9                | 0:10.10            | 0:54.35 [2]                     | 0:44.25 [2]                  | 0:34.02 [1]                  | 0:23.13 [2]                  | 0:11.77 [2]                  | 1.54L   | 0:34.02              | +6                        |
|                  |     | Justin Huxtable   |         | 800m                | Overall            | (0:10.10)                       | (0:10.23)                    | (0:10.89)                    | (0:11.36)                    | (0:11.77)                    |         |                      |                           |
| 3                | 4   | WELL IN SIGHT     | 14      | 71.3                | 0:10.25            | 0:54.46 [3]                     | 0:44.16 [7]                  | 0:33.91 [4]                  | 0:23.18 [4]                  | 0:11.86 [3]                  | 2.18L   | 0:33.91              | +3                        |
|                  |     | Zac Sprie         |         | 800m                | 800m               | (0:10.30)                       | (0:10.25)                    | (0:10.73)                    | (0:11.32)                    | (0:11.86)                    |         |                      |                           |
| 4                | 12  | REGAL CONQUEROR   | 2       | 69.9                | 0:10.27            | 0:54.47 [4]                     | 0:44.20 [5]                  | 0:33.74 [8]                  | 0:22.86 [7]                  | 0:11.72 [6]                  | 2.27L   | 0:33.74              | +4                        |
|                  |     | Nathan Thomas     |         | 800m                | Overall            | (0:10.27)                       | (0:10.46)                    | (0:10.88)                    | (0:11.14)                    | (0:11.72)                    |         |                      |                           |
| 5                | 1   | GULF OF LION      | 3       | 68.7                | 0:10.53            | 0:54.49 [5]                     | 0:43.96 [10]                 | 0:33.33 [10]                 | 0:22.65 [10]                 | 0:11.51 [8]                  | 2.39L   | 0:33.33              | -2                        |
|                  |     | Nathan Day        |         | 800m                | Overall            | (0:10.53)                       | (0:10.63)                    | (0:10.68)                    | (0:11.14)                    | (0:11.51)                    |         |                      |                           |
| 6                | 13  | MAZZARATTI        | 7       | 71.5                | 0:10.32            | 0:54.54 [6]                     | 0:44.22 [8]                  | 0:33.90 [5]                  | 0:23.08 [5]                  | 0:11.89 [5]                  | 2.67L   | 0:33.90              | +9                        |
|                  |     | Scott Sheargold   |         | 800m                | Overall            | (0:10.32)                       | (0:10.32)                    | (0:10.82)                    | (0:11.19)                    | (0:11.89)                    |         |                      |                           |
| 7                | 10  | GOSSIP TORQUE     | 4       | 70.5                | 0:10.20            | 0:54.55 [7]                     | 0:44.35 [3]                  | 0:34.02 [3]                  | 0:23.28 [3]                  | 0:11.90 [4]                  | 2.71L   | 0:34.02              | +3                        |
|                  |     | Adin Thompson     |         | 800m                | Overall            | (0:10.20)                       | (0:10.33)                    | (0:10.74)                    | (0:11.38)                    | (0:11.90)                    |         |                      |                           |
| 8                | 2   | CROWNING MOMENT   | 6       | 69.4                | 0:10.39            | 0:54.60 [8]                     | 0:44.21 [9]                  | 0:33.73 [9]                  | 0:22.80 [9]                  | 0:11.44 [10]                 | 3.03L   | 0:33.73              | +7                        |
|                  |     | Campbell Rawiller |         | 800m                | Overall            | (0:10.39)                       | (0:10.48)                    | (0:10.93)                    | (0:11.36)                    | (0:11.44)                    |         |                      |                           |
| 9                | 7   | ROUGH CUT JEWEL   | 1       | 70.4                | 0:10.28            | 0:54.61 [9]                     | 0:44.33 [6]                  | 0:33.93 [6]                  | 0:23.14 [6]                  | 0:11.83 [7]                  | 3.08L   | 0:33.93              | +1                        |
|                  |     | Lacey Morrison    |         | 800m                | Overall            | (0:10.28)                       | (0:10.40)                    | (0:10.79)                    | (0:11.31)                    | (0:11.83)                    |         |                      |                           |
| 10               | 3   | CALL ME MO        | 11      | 69.2                | 0:10.64            | 0:54.76 [10]                    | 0:44.04 [11]                 | 0:33.40 [11]                 | 0:22.49 [11]                 | 0:11.40 [11]                 | 3.97L   | 0:33.40              | +7                        |
|                  |     | Ashley Butler     |         | 600m                | 800m               | (0:10.72)                       | (0:10.64)                    | (0:10.91)                    | (0:11.09)                    | (0:11.40)                    |         |                      |                           |

Scratched: Red Boomshakalaka (#8), Midas Star (#14), Southern Front (#15), Rue Lepic (#16)

Report Created: Sat 17 August 2024 15:04 GMT+1 (Note: Timing is based on position data)

[] Ranking at each section and finish .:-..- No data available at this section