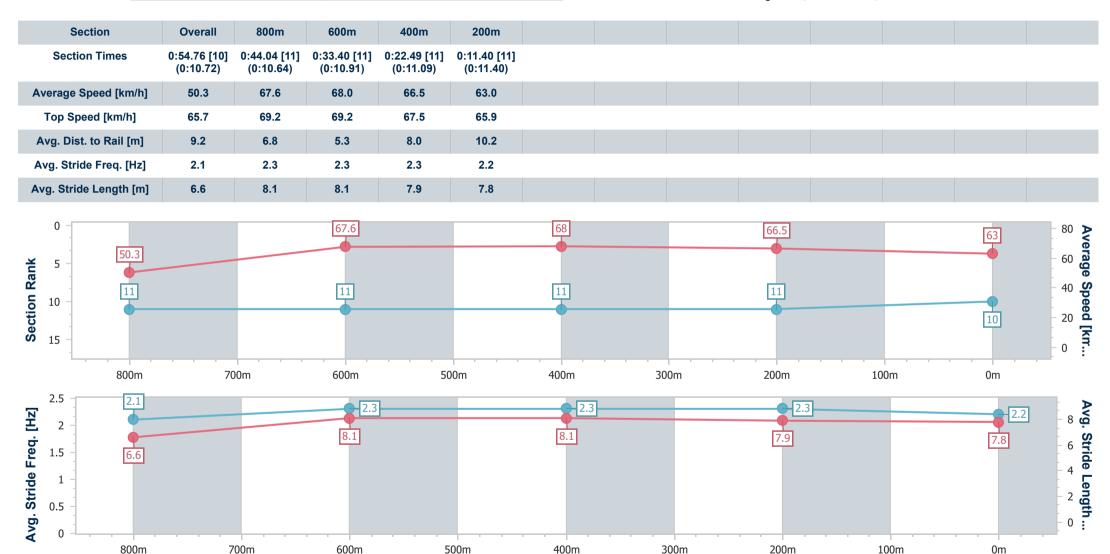

#### Race 5: 99.5 TRIPLE M CAIRNS BENCHMARK 70 Handicap - 950m

17 August 2024 - 14:45

Track Rating: soft 5, Weather: Fine, Rail Position: True

| Section<br>Field |     | <b>;</b>          |         |                     |                    | Overall<br>0:54.09<br>(0:10.06) | 800m<br>0:44.03<br>(0:10.27) | 600m<br>0:33.76<br>(0:10.79) | 400m<br>0:22.97<br>(0:11.31) | 200m<br>0:11.66<br>(0:11.66) |         | Last 600m<br>0:33.76 |                           |
|------------------|-----|-------------------|---------|---------------------|--------------------|---------------------------------|------------------------------|------------------------------|------------------------------|------------------------------|---------|----------------------|---------------------------|
| Rank             | TAB | B Horse/Jockey    | Barrier | Top Speed<br>[km/h] | Fastest<br>Section |                                 |                              |                              |                              |                              | Margin  |                      | Distance<br>Travelled [m] |
| 1                | 9   | SINGLE MEMO       | 5       | 70.5                | 0:10.06            | 0:54.09 [1]                     | 0:44.03 [1]                  | 0:33.69 [2]                  | 0:22.97 [1]                  | 0:11.66 [1]                  | 0:54.09 | 0:33.69              |                           |
|                  |     | Justin Stanley    |         | 800m                | Overall            | (0:10.06)                       | (0:10.34)                    | (0:10.72)                    | (0:11.31)                    | (0:11.66)                    |         |                      |                           |
| 2                | 11  | POMADE            | 16      | 71.9                | 0:10.10            | 0:54.35 [2]                     | 0:44.25 [2]                  | 0:34.02 [1]                  | 0:23.13 [2]                  | 0:11.77 [2]                  | 1.54L   | 0:34.02              | +6                        |
|                  |     | Justin Huxtable   |         | 800m                | Overall            | (0:10.10)                       | (0:10.23)                    | (0:10.89)                    | (0:11.36)                    | (0:11.77)                    |         |                      |                           |
| 3                | 4   | WELL IN SIGHT     | 14      | 71.3                | 0:10.25            | 0:54.46 [3]                     | 0:44.16 [7]                  | 0:33.91 [4]                  | 0:23.18 [4]                  | 0:11.86 [3]                  | 2.18L   | 0:33.91              | +3                        |
|                  |     | Zac Sprie         |         | 800m                | 800m               | (0:10.30)                       | (0:10.25)                    | (0:10.73)                    | (0:11.32)                    | (0:11.86)                    |         |                      |                           |
| 4                | 12  | REGAL CONQUEROR   | 2       | 69.9                | 0:10.27            | 0:54.47 [4]                     | 0:44.20 [5]                  | 0:33.74 [8]                  | 0:22.86 [7]                  | 0:11.72 [6]                  | 2.27L   | 0:33.74              | +4                        |
|                  |     | Nathan Thomas     |         | 800m                | Overall            | (0:10.27)                       | (0:10.46)                    | (0:10.88)                    | (0:11.14)                    | (0:11.72)                    |         |                      |                           |
| 5                | 1   | GULF OF LION      | 3       | 68.7                | 0:10.53            | 0:54.49 [5]                     | 0:43.96 [10]                 | 0:33.33 [10]                 | 0:22.65 [10]                 | 0:11.51 [8]                  | 2.39L   | 0:33.33              | -2                        |
|                  |     | Nathan Day        |         | 800m                | Overall            | (0:10.53)                       | (0:10.63)                    | (0:10.68)                    | (0:11.14)                    | (0:11.51)                    |         |                      |                           |
| 6                | 13  | MAZZARATTI        | 7       | 71.5                | 0:10.32            | 0:54.54 [6]                     | 0:44.22 [8]                  | 0:33.90 [5]                  | 0:23.08 [5]                  | 0:11.89 [5]                  | 2.67L   | 0:33.90              | +9                        |
|                  |     | Scott Sheargold   |         | 800m                | Overall            | (0:10.32)                       | (0:10.32)                    | (0:10.82)                    | (0:11.19)                    | (0:11.89)                    |         |                      |                           |
| 7                | 10  | GOSSIP TORQUE     | 4       | 70.5                | 0:10.20            | 0:54.55 [7]                     | 0:44.35 [3]                  | 0:34.02 [3]                  | 0:23.28 [3]                  | 0:11.90 [4]                  | 2.71L   | 0:34.02              | +3                        |
|                  |     | Adin Thompson     |         | 800m                | Overall            | (0:10.20)                       | (0:10.33)                    | (0:10.74)                    | (0:11.38)                    | (0:11.90)                    |         |                      |                           |
| 8                | 2   | CROWNING MOMENT   | 6       | 69.4                | 0:10.39            | 0:54.60 [8]                     | 0:44.21 [9]                  | 0:33.73 [9]                  | 0:22.80 [9]                  | 0:11.44 [10]                 | 3.03L   | 0:33.73              | +7                        |
|                  |     | Campbell Rawiller |         | 800m                | Overall            | (0:10.39)                       | (0:10.48)                    | (0:10.93)                    | (0:11.36)                    | (0:11.44)                    |         |                      |                           |
| 9                | 7   | ROUGH CUT JEWEL   | 1       | 70.4                | 0:10.28            | 0:54.61 [9]                     | 0:44.33 [6]                  | 0:33.93 [6]                  | 0:23.14 [6]                  | 0:11.83 [7]                  | 3.08L   | 0:33.93              | +1                        |
|                  |     | Lacey Morrison    |         | 800m                | Overall            | (0:10.28)                       | (0:10.40)                    | (0:10.79)                    | (0:11.31)                    | (0:11.83)                    |         |                      |                           |
| 10               | 3   | CALL ME MO        | 11      | 69.2                | 0:10.64            | 0:54.76 [10]                    | 0:44.04 [11]                 | 0:33.40 [11]                 | 0:22.49 [11]                 | 0:11.40 [11]                 | 3.97L   | 0:33.40              | +7                        |
|                  |     | Ashley Butler     |         | 600m                | 800m               | (0:10.72)                       | (0:10.64)                    | (0:10.91)                    | (0:11.09)                    | (0:11.40)                    |         |                      |                           |