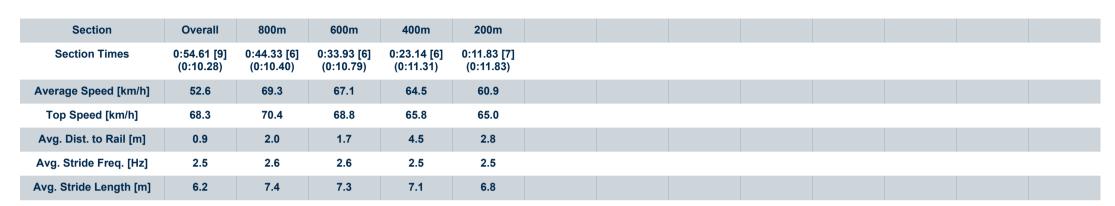

17 August 2024 - 14:45

Track Rating: soft 5, Weather: Fine, Rail Position: True

| Section                | Overall                  | 800m                     | 600m                     | 400m                     | 200m                     |  |  |  |  |
|------------------------|--------------------------|--------------------------|--------------------------|--------------------------|--------------------------|--|--|--|--|
| Section Times          | 0:54.09 [1]<br>(0:10.06) | 0:44.03 [1]<br>(0:10.34) | 0:33.69 [2]<br>(0:10.72) | 0:22.97 [1]<br>(0:11.31) | 0:11.66 [1]<br>(0:11.66) |  |  |  |  |
| verage Speed [km/h]    | 53.6                     | 69.7                     | 67.8                     | 64.1                     | 61.7                     |  |  |  |  |
| Top Speed [km/h]       | 68.4                     | 70.5                     | 69.6                     | 65.6                     | 62.8                     |  |  |  |  |
| Avg. Dist. to Rail [m] | 2.7                      | 0.3                      | 1.0                      | 4.2                      | 5.2                      |  |  |  |  |
| Avg. Stride Freq. [Hz] | 2.4                      | 2.7                      | 2.6                      | 2.6                      | 2.5                      |  |  |  |  |
| Avg. Stride Length [m] | 6.3                      | 7.2                      | 7.2                      | 7.0                      | 6.9                      |  |  |  |  |