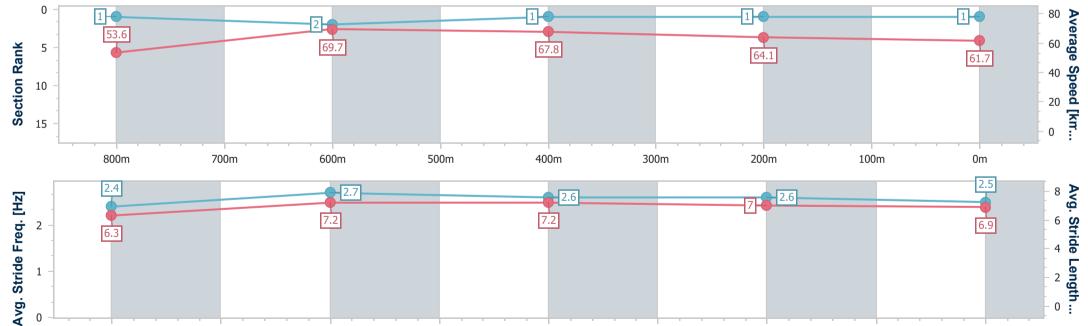

17 August 2024 - 14:45

Track Rating: soft 5, Weather: Fine, Rail Position: True

| Section                | Overall                  | 800m                     | 600m                     | 400m                     | 200m                     |  |  |  |  |
|------------------------|--------------------------|--------------------------|--------------------------|--------------------------|--------------------------|--|--|--|--|
| Section Times          | 0:54.09 [1]<br>(0:10.06) | 0:44.03 [1]<br>(0:10.34) | 0:33.69 [2]<br>(0:10.72) | 0:22.97 [1]<br>(0:11.31) | 0:11.66 [1]<br>(0:11.66) |  |  |  |  |
| verage Speed [km/h]    | 53.6                     | 69.7                     | 67.8                     | 64.1                     | 61.7                     |  |  |  |  |
| Top Speed [km/h]       | 68.4                     | 70.5                     | 69.6                     | 65.6                     | 62.8                     |  |  |  |  |
| Avg. Dist. to Rail [m] | 2.7                      | 0.3                      | 1.0                      | 4.2                      | 5.2                      |  |  |  |  |
| Avg. Stride Freq. [Hz] | 2.4                      | 2.7                      | 2.6                      | 2.6                      | 2.5                      |  |  |  |  |
| Avg. Stride Length [m] | 6.3                      | 7.2                      | 7.2                      | 7.0                      | 6.9                      |  |  |  |  |