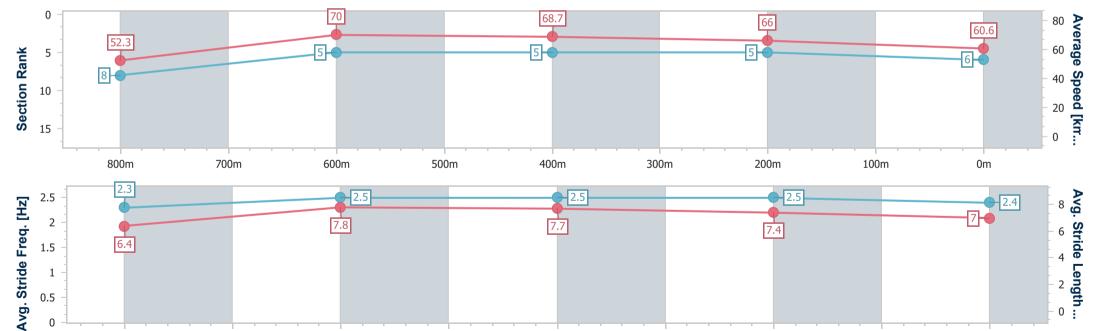

17 August 2024 - 14:45

Track Rating: soft 5, Weather: Fine, Rail Position: True

| Section                | Overall                  | 800m                     | 600m                     | 400m                     | 200n                     |
|------------------------|--------------------------|--------------------------|--------------------------|--------------------------|--------------------------|
|                        |                          |                          |                          |                          |                          |
| Section Times          | 0:54.54 [6]<br>(0:10.32) | 0:44.22 [8]<br>(0:10.32) | 0:33.90 [5]<br>(0:10.82) | 0:23.08 [5]<br>(0:11.19) | 0:11.89 [5]<br>(0:11.89) |
| Average Speed [km/h]   | 52.3                     | 70.0                     | 68.7                     | 66.0                     | 60.6                     |
| Top Speed [km/h]       | 69.6                     | 71.5                     | 70.3                     | 67.0                     | 63.3                     |
| Avg. Dist. to Rail [m] | 7.8                      | 4.1                      | 5.2                      | 9.4                      | 10.6                     |
| Avg. Stride Freq. [Hz] | 2.3                      | 2.5                      | 2.5                      | 2.5                      | 2.4                      |
| Avg. Stride Length [m] | 6.4                      | 7.8                      | 7.7                      | 7.4                      | 7.0                      |