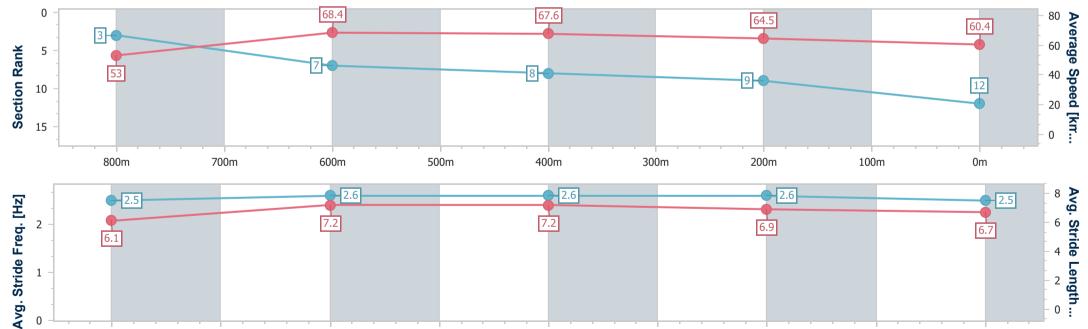

#### Race 5: 99.5 TRIPLE M CAIRNS BENCHMARK 70 Handicap - 950m

17 August 2024 - 14:45

Track Rating: soft 5, Weather: Fine, Rail Position: True

| Section Field |     | S              |         |                     |                    | Overall<br>0:54.09<br>(0:10.06) | 800m<br>0:44.03<br>(0:10.27) | 600m<br>0:33.76<br>(0:10.79) | 400m<br>0:22.97<br>(0:11.31) | 200m<br>0:11.66<br>(0:11.66) |        | Last 600m<br>0:33.76 |                           |
|---------------|-----|----------------|---------|---------------------|--------------------|---------------------------------|------------------------------|------------------------------|------------------------------|------------------------------|--------|----------------------|---------------------------|
| Rank          | TAE | 3 Horse/Jockey | Barrier | Top Speed<br>[km/h] | Fastest<br>Section |                                 |                              |                              |                              |                              | Margin |                      | Distance<br>Travelled [m] |
| 11            | 6   | MIKADO         | 12      | 70.6                | 0:10.53            | 0:54.94 [11]                    | 0:43.66 [12]                 | 0:33.13 [12]                 | 0:22.41 [12]                 | 0:11.39 [12]                 | 5.05L  | 0:33.13              | +4                        |
|               |     | Chris Whiteley |         | 600m                | 800m               | (0:11.28)                       | (0:10.53)                    | (0:10.72)                    | (0:11.02)                    | (0:11.39)                    |        |                      |                           |
| 12            | 5   | AMNESTY        | 10      | 69.7                | 0:10.20            | 0:54.98 [12]                    | 0:44.78 [3]                  | 0:34.25 [7]                  | 0:23.31 [8]                  | 0:11.92 [9]                  | 5.26L  | 0:34.25              | +7                        |
|               |     | Ryan Wiggins   |         | 800m                | Overall            | (0:10.20)                       | (0:10.53)                    | (0:10.94)                    | (0:11.39)                    | (0:11.92)                    |        |                      |                           |

Scratched: Red Boomshakalaka (#8), Midas Star (#14), Southern Front (#15), Rue Lepic (#16)

Report Created: Sat 17 August 2024 15:04 GMT+1 (Note: Timing is based on position data)

[] Ranking at each section and finish .:-..- No data available at this section