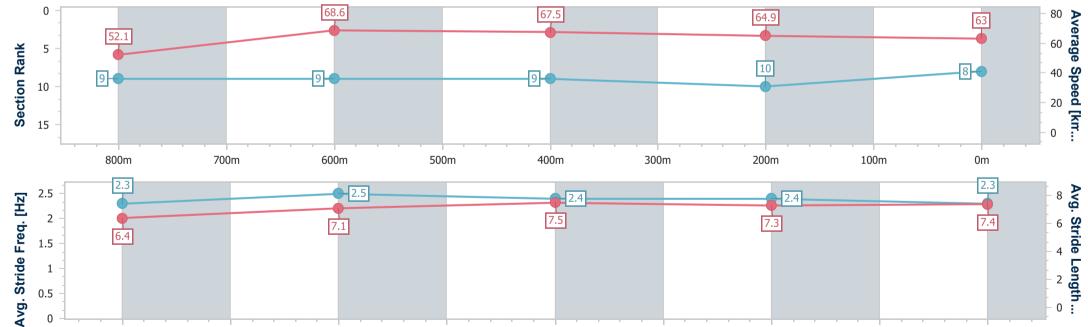

17 August 2024 - 14:45

Track Rating: soft 5, Weather: Fine, Rail Position: True

| Section                | Overall                  | 800m                     | 600m                     | 400m                     | 200m                      |      |  |      |  |    |      |
|------------------------|--------------------------|--------------------------|--------------------------|--------------------------|---------------------------|------|--|------|--|----|------|
| Section Times          | 0:54.60 [8]<br>(0:10.39) | 0:44.21 [9]<br>(0:10.48) | 0:33.73 [9]<br>(0:10.93) | 0:22.80 [9]<br>(0:11.36) | 0:11.44 [10]<br>(0:11.44) |      |  |      |  |    |      |
| Average Speed [km/h]   | 52.1                     | 68.6                     | 67.5                     | 64.9                     | 63.0                      |      |  |      |  |    |      |
| Top Speed [km/h]       | 67.9                     | 69.4                     | 69.2                     | 66.1                     | 65.0                      |      |  |      |  |    |      |
| Avg. Dist. to Rail [m] | 5.6                      | 1.6                      | 3.3                      | 10.8                     | 13.9                      |      |  |      |  |    |      |
| Avg. Stride Freq. [Hz] | 2.3                      | 2.5                      | 2.4                      | 2.4                      | 2.3                       |      |  |      |  |    |      |
| Avg. Stride Length [m] | 6.4                      | 7.1                      | 7.5                      | 7.3                      | 7.4                       |      |  |      |  |    |      |
| 0                      |                          |                          |                          |                          |                           |      |  |      |  |    |      |
| 0 -                    |                          |                          | 68.6                     |                          |                           | 67.5 |  | 64.9 |  | 63 | - 80 |