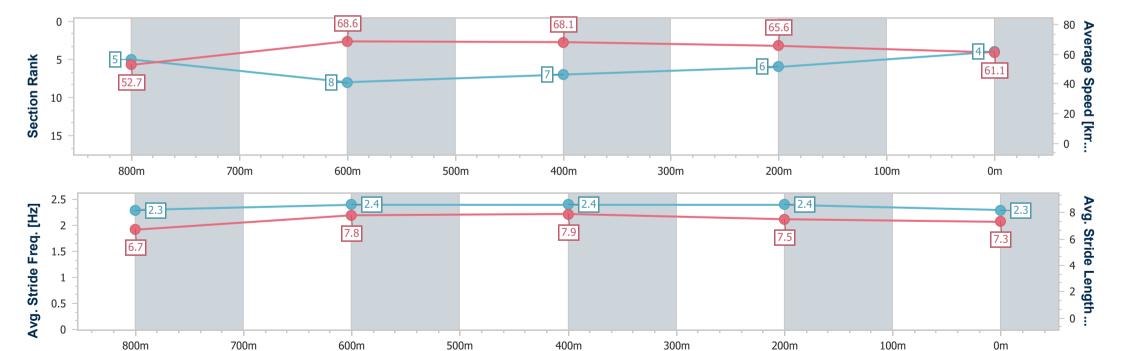

17 August 2024 - 14:45

Track Rating: soft 5, Weather: Fine, Rail Position: True

| Section                | Overall                  | 800m                     | 600m                     | 400m                     | 200m                     |
|------------------------|--------------------------|--------------------------|--------------------------|--------------------------|--------------------------|
| Section Times          | 0:54.47 [4]<br>(0:10.27) | 0:44.20 [5]<br>(0:10.46) | 0:33.74 [8]<br>(0:10.88) | 0:22.86 [7]<br>(0:11.14) | 0:11.72 [6]<br>(0:11.72) |
| Average Speed [km/h]   | 52.7                     | 68.6                     | 68.1                     | 65.6                     | 61.1                     |
| Top Speed [km/h]       | 67.9                     | 69.9                     | 69.7                     | 67.3                     | 64.5                     |
| Avg. Dist. to Rail [m] | 5.9                      | 2.8                      | 4.1                      | 6.0                      | 9.2                      |
| Avg. Stride Freq. [Hz] | 2.3                      | 2.4                      | 2.4                      | 2.4                      | 2.3                      |
| Avg. Stride Length [m] | 6.7                      | 7.8                      | 7.9                      | 7.5                      | 7.3                      |