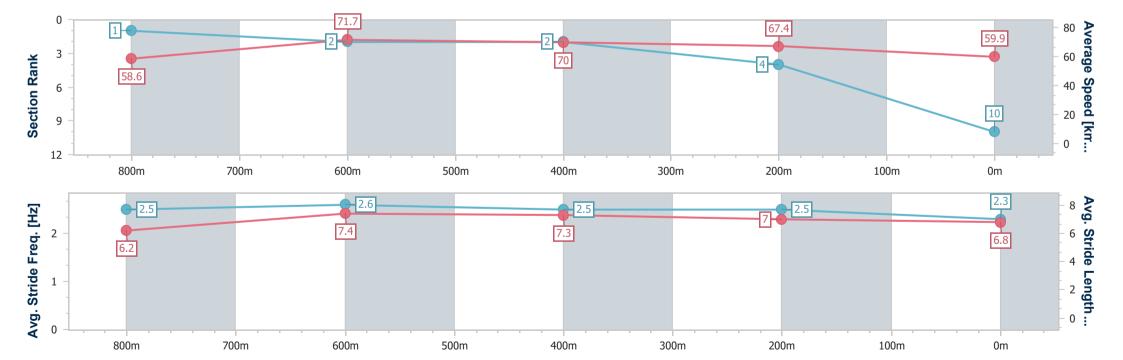

# Horse/Jockey Name Final Rank Fastest Section Time (Section) Top Speed [km/h] (Section) Race State Blue Kentucky Moon 10 0:10.13 (800m) 70.2 (800m) Finished

### Townsville QLD Professional

# Race 5: GLOBAL WELDING SUPPLIES LIGHTNING OPEN

Track Rating: Soft 5, Weather: Fine, Rail Position: True

| Section                | Overall                   | 800m                     | 600m                     | 400m                     | 200m                     |
|------------------------|---------------------------|--------------------------|--------------------------|--------------------------|--------------------------|
| Section Times          | 0:55.63 [10]<br>(0:12.28) | 0:43.35 [1]<br>(0:10.13) | 0:33.22 [2]<br>(0:10.43) | 0:22.79 [2]<br>(0:10.76) | 0:12.03 [4]<br>(0:12.03) |
| Average Speed [km/h]   | 58.6                      | 71.7                     | 70.0                     | 67.4                     | 59.9                     |
| Top Speed [km/h]       | 66.2                      | 70.2                     | 70.1                     | 66.2                     | 64.5                     |
| Avg. Dist. to Rail [m] | 5.4                       | 2.9                      | 3.0                      | 2.9                      | 2.8                      |
| Avg. Stride Freq. [Hz] | 2.5                       | 2.6                      | 2.5                      | 2.5                      | 2.3                      |
| Avg. Stride Length [m] | 6.2                       | 7.4                      | 7.3                      | 7.0                      | 6.8                      |

Report Created: Sun 28 July 2024 15:37 GMT+10

[] Ranking at each section and finish

No data available at this section

NA No data available

-0----

| Horse/Jockey Name              | Bakuhatsu      |
|--------------------------------|----------------|
| Final Rank                     | 11             |
| Fastest Section Time (Section) | 0:10.13 (800m) |
| Top Speed [km/h] (Section)     | 71.1 (600m)    |
| Pace State                     | Finished       |