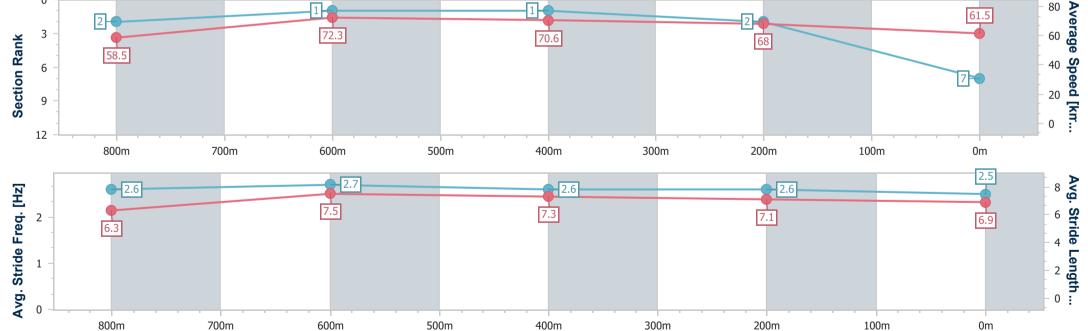

# Horse/Jockey Name Red Boomshakalaka Final Rank 7 Fastest Section Time (Section) 0:10.08 (800m) Top Speed [km/h] (Section) 69.8 (800m) Race State Finished

### **Townsville QLD Professional**

# Race 5: GLOBAL WELDING SUPPLIES LIGHTNING OPEN Handicap - 1000m

28 July 2024 - 15:10

| Section                | Overall                  | 800m                     | 600m                     | 400m                     | 200m                     |      |
|------------------------|--------------------------|--------------------------|--------------------------|--------------------------|--------------------------|------|
| Section Times          | 0:55.21 [7]<br>(0:12.31) | 0:42.90 [2]<br>(0:10.08) | 0:32.82 [1]<br>(0:10.42) | 0:22.40 [1]<br>(0:10.67) | 0:11.73 [2]<br>(0:11.73) |      |
| Average Speed [km/h]   | 58.5                     | 72.3                     | 70.6                     | 68.0                     | 61.5                     |      |
| Top Speed [km/h]       | 66.2                     | 69.8                     | 67.7                     | 69.5                     | 66.5                     |      |
| Avg. Dist. to Rail [m] | 4.8                      | 3.3                      | 4.3                      | 5.2                      | 5.3                      |      |
| Avg. Stride Freq. [Hz] | 2.6                      | 2.7                      | 2.6                      | 2.6                      | 2.5                      |      |
| Avg. Stride Length [m] | 6.3                      | 7.5                      | 7.3                      | 7.1                      | 6.9                      |      |
| 3 - 2                  |                          |                          | 72.3                     |                          |                          | 70.6 |

Report Created: Sun 28 July 2024 15:37 GMT+10

[] Ranking at each section and finish

-:--- No data available at this section

NA No data available

Page 9/13