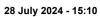

# Horse/Jockey Name Hurtle Final Rank 5 Fastest Section Time (Section) 0:09.97 (800m) Top Speed [km/h] (Section) 70.6 (800m) Race State Finished

### Race 5: GLOBAL WELDING SUPPLIES LIGHTNING OPEN Handicap - 1000m

28 July 2024 - 15:10

Track Rating: Soft 5, Weather: Fine, Rail Position: True

| Section                | Overall                  | 800m                      | 600m                      | 400m                     | 200m                     |
|------------------------|--------------------------|---------------------------|---------------------------|--------------------------|--------------------------|
| Section Times          | 0:55.12 [5]<br>(0:13.15) | 0:41.97 [11]<br>(0:09.97) | 0:32.00 [11]<br>(0:10.28) | 0:21.72 [8]<br>(0:10.50) | 0:11.22 [8]<br>(0:11.22) |
| Average Speed [km/h]   | 54.9                     | 73.1                      | 71.0                      | 69.1                     | 64.2                     |
| Top Speed [km/h]       | 66.2                     | 70.6                      | 69.8                      | 70.3                     | 67.8                     |
| Avg. Dist. to Rail [m] | 11.1                     | 3.6                       | 2.6                       | 5.2                      | 9.5                      |
| Avg. Stride Freq. [Hz] | 2.4                      | 2.4                       | 2.4                       | 2.4                      | 2.4                      |
| Avg. Stride Length [m] | 6.4                      | 8.4                       | 8.3                       | 8.1                      | 7.6                      |
| 0                      |                          |                           |                           |                          |                          |