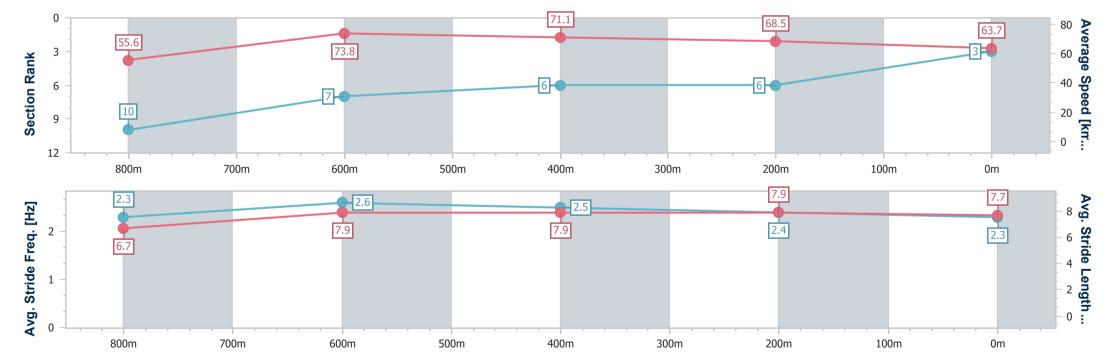

### Race 5: GLOBAL WELDING SUPPLIES LIGHTNING OPEN Handicap - 1000m

Track Rating: Soft 5, Weather: Fine, Rail Position: True

| Section                | Overall                  | 800m                      | 600m                     | 400m                     | 200m                     |
|------------------------|--------------------------|---------------------------|--------------------------|--------------------------|--------------------------|
| Section Times          | 0:54.99 [3]<br>(0:12.99) | 0:42.00 [10]<br>(0:09.79) | 0:32.21 [7]<br>(0:10.30) | 0:21.91 [6]<br>(0:10.61) | 0:11.30 [6]<br>(0:11.30) |
| Average Speed [km/h]   | 55.6                     | 73.8                      | 71.1                     | 68.5                     | 63.7                     |
| Top Speed [km/h]       | 65.9                     | 68.0                      | 68.4                     | 69.8                     | 66.7                     |
| Avg. Dist. to Rail [m] | 6.3                      | 1.5                       | 2.9                      | 6.7                      | 9.5                      |
| Avg. Stride Freq. [Hz] | 2.3                      | 2.6                       | 2.5                      | 2.4                      | 2.3                      |
| Avg. Stride Length [m] | 6.7                      | 7.9                       | 7.9                      | 7.9                      | 7.7                      |