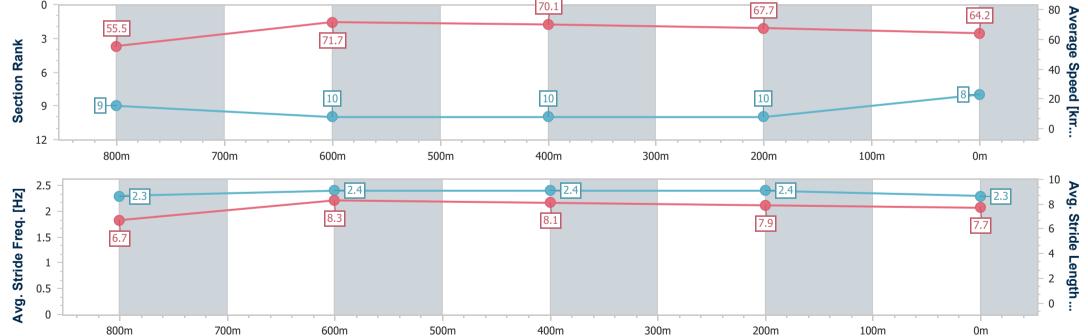

# Horse/Jockey Name Eyewitness Final Rank 8 Fastest Section Time (Section) 0:10.13 (800m) Top Speed [km/h] (Section) 68.8 (800m) Race State Finished

## Townsville QLD Professional

# Race 5: GLOBAL WELDING SUPPLIES LIGHTNING OPEN

Track Rating: Soft 5, Weather: Fine, Rail Position: True

| Section                | Overall                  | 800m                     | 600m                      | 400m                      | 200m                      |  |  |  |
|------------------------|--------------------------|--------------------------|---------------------------|---------------------------|---------------------------|--|--|--|
| Section Times          | 0:55.45 [8]<br>(0:12.98) | 0:42.47 [9]<br>(0:10.13) | 0:32.34 [10]<br>(0:10.41) | 0:21.93 [10]<br>(0:10.72) | 0:11.21 [10]<br>(0:11.21) |  |  |  |
| Average Speed [km/h]   | 55.5                     | 71.7                     | 70.1                      | 67.7                      | 64.2                      |  |  |  |
| Top Speed [km/h]       | 65.2                     | 68.8                     | 64.8                      | 68.1                      | 67.2                      |  |  |  |
| Avg. Dist. to Rail [m] | 5.2                      | 1.9                      | 3.0                       | 5.2                       | 7.5                       |  |  |  |
| Avg. Stride Freq. [Hz] | 2.3                      | 2.4                      | 2.4                       | 2.4                       | 2.3                       |  |  |  |
| Avg. Stride Length [m] | 6.7                      | 8.3                      | 8.1                       | 7.9                       | 7.7                       |  |  |  |

Report Created: Sun 28 July 2024 15:37 GMT+10

[] Ranking at each section and finish

-:--- No data available at this section **NA** No data available