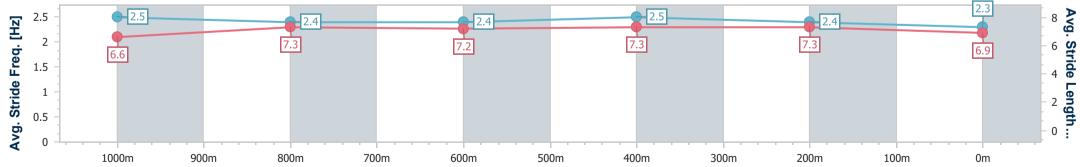

Race 7: Diageo Class 1 Handicap - 1200m

23 July 2024 - 16:49 Track Rating: Good 4, Weather: Fine, Rail Position: +4.5m Entire

| Section                | Overall                  | 1000m                    | 800m                     | 600m                     | 400m                     | 200m                     |  |  |  |  |
|------------------------|--------------------------|--------------------------|--------------------------|--------------------------|--------------------------|--------------------------|--|--|--|--|
| Section Times          | 1:10.57 [6]<br>(0:12.97) | 0:57.60 [3]<br>(0:11.23) | 0:46.37 [3]<br>(0:11.65) | 0:34.72 [3]<br>(0:11.03) | 0:23.69 [3]<br>(0:11.18) | 0:12.51 [4]<br>(0:12.51) |  |  |  |  |
| Average Speed [km/h]   | 55.7                     | 64.2                     | 62.4                     | 65.3                     | 64.3                     | 57.6                     |  |  |  |  |
| Top Speed [km/h]       | 67.1                     | 67.0                     | 64.6                     | 65.8                     | 65.9                     | 61.6                     |  |  |  |  |
| Avg. Dist. to Rail [m] | 1.4                      | 0.6                      | 1.1                      | 3.5                      | 4.8                      | 6.1                      |  |  |  |  |
| Avg. Stride Freq. [Hz] | 2.5                      | 2.4                      | 2.4                      | 2.5                      | 2.4                      | 2.3                      |  |  |  |  |
| Avg. Stride Length [m] | 6.6                      | 7.3                      | 7.2                      | 7.3                      | 7.3                      | 6.9                      |  |  |  |  |