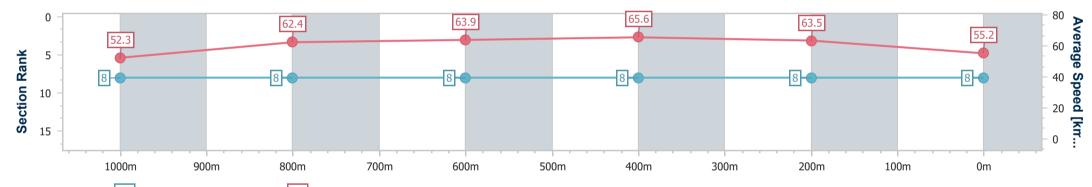

Race 7: Diageo Class 1 Handicap - 1200m

23 July 2024 - 16:49 Track Rating: Good 4, Weather: Fine, Rail Position: +4.5m Entire

| Section                | Overall                  | 1000m                    | 800m                     | 600m                     | 400m                     | 200m                     |
|------------------------|--------------------------|--------------------------|--------------------------|--------------------------|--------------------------|--------------------------|
| Section Times          | 1:11.93 [8]<br>(0:13.75) | 0:58.18 [8]<br>(0:11.50) | 0:46.68 [8]<br>(0:11.32) | 0:35.36 [8]<br>(0:10.98) | 0:24.38 [8]<br>(0:11.35) | 0:13.03 [8]<br>(0:13.03) |
| Average Speed [km/h]   | 52.3                     | 62.4                     | 63.9                     | 65.6                     | 63.5                     | 55.2                     |
| Top Speed [km/h]       | 63.2                     | 63.4                     | 65.0                     | 66.8                     | 65.9                     | 62.3                     |
| Avg. Dist. to Rail [m] | 1.8                      | 0.9                      | 1.3                      | 3.2                      | 3.4                      | 4.4                      |
| Avg. Stride Freq. [Hz] | 2.3                      | 2.3                      | 2.5                      | 2.4                      | 2.4                      | 2.2                      |
| Avg. Stride Length [m] | 6.6                      | 7.4                      | 7.2                      | 7.4                      | 7.3                      | 6.9                      |