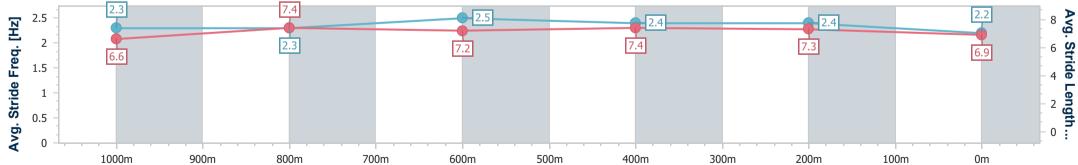

Race 7: Diageo Class 1 Handicap - 1200m

23 July 2024 - 16:49 Track Rating: Good 4, Weather: Fine, Rail Position: +4.5m Entire

| Section                | Overall                  | 1000m                    | 800m                     | 600m                     | 400m                     | 200m                     |
|------------------------|--------------------------|--------------------------|--------------------------|--------------------------|--------------------------|--------------------------|
| Section Times          | 1:11.93 [8]<br>(0:13.75) | 0:58.18 [8]<br>(0:11.50) | 0:46.68 [8]<br>(0:11.32) | 0:35.36 [8]<br>(0:10.98) | 0:24.38 [8]<br>(0:11.35) | 0:13.03 [8]<br>(0:13.03) |
| Average Speed [km/h]   | 52.3                     | 62.4                     | 63.9                     | 65.6                     | 63.5                     | 55.2                     |
| Top Speed [km/h]       | 63.2                     | 63.4                     | 65.0                     | 66.8                     | 65.9                     | 62.3                     |
| Avg. Dist. to Rail [m] | 1.8                      | 0.9                      | 1.3                      | 3.2                      | 3.4                      | 4.4                      |
| Avg. Stride Freq. [Hz] | 2.3                      | 2.3                      | 2.5                      | 2.4                      | 2.4                      | 2.2                      |
| Avg. Stride Length [m] | 6.6                      | 7.4                      | 7.2                      | 7.4                      | 7.3                      | 6.9                      |