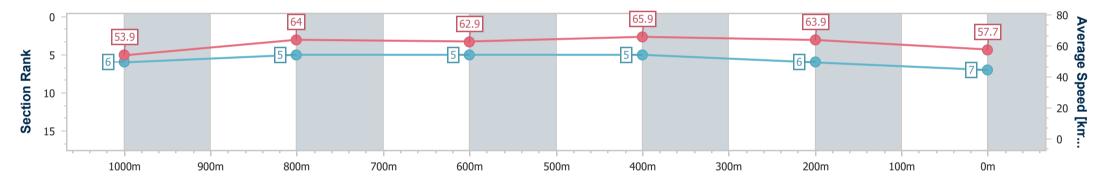

Race 7: Diageo Class 1 Handicap - 1200m

23 July 2024 - 16:49 Track Rating: Good 4, Weather: Fine, Rail Position: +4.5m Entire

| Section                | Overall                  | 1000m                    | 800m                     | 600m                     | 400m                     | 200m                     |
|------------------------|--------------------------|--------------------------|--------------------------|--------------------------|--------------------------|--------------------------|
| Section Times          | 1:10.71 [7]<br>(0:13.37) | 0:57.34 [6]<br>(0:11.16) | 0:46.18 [5]<br>(0:11.50) | 0:34.68 [5]<br>(0:10.93) | 0:23.75 [5]<br>(0:11.26) | 0:12.49 [6]<br>(0:12.49) |
| Average Speed [km/h]   | 53.9                     | 64.0                     | 62.9                     | 65.9                     | 63.9                     | 57.7                     |
| Top Speed [km/h]       | 63.8                     | 65.8                     | 64.1                     | 67.3                     | 66.6                     | 61.6                     |
| Avg. Dist. to Rail [m] | 0.9                      | 1.0                      | 0.6                      | 2.3                      | 2.3                      | 2.5                      |
| Avg. Stride Freq. [Hz] | 2.4                      | 2.5                      | 2.5                      | 2.5                      | 2.5                      | 2.3                      |
| Avg. Stride Length [m] | 6.5                      | 7.2                      | 7.1                      | 7.2                      | 7.2                      | 6.9                      |