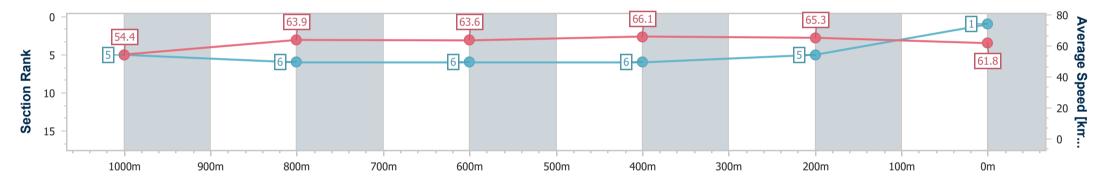

Race 7: Diageo Class 1 Handicap - 1200m

23 July 2024 - 16:49 Track Rating: Good 4, Weather: Fine, Rail Position: +4.5m Entire

| Section                | Overall                  | 1000m                    | 800m                     | 600m                     | 400m                     | 200m                     |  |  |  |  |
|------------------------|--------------------------|--------------------------|--------------------------|--------------------------|--------------------------|--------------------------|--|--|--|--|
| Section Times          | 1:09.81 [1]<br>(0:13.27) | 0:56.54 [5]<br>(0:11.33) | 0:45.21 [6]<br>(0:11.63) | 0:33.58 [6]<br>(0:10.91) | 0:22.67 [6]<br>(0:11.03) | 0:11.64 [5]<br>(0:11.64) |  |  |  |  |
| Average Speed [km/h]   | 54.4                     | 63.9                     | 63.6                     | 66.1                     | 65.3                     | 61.8                     |  |  |  |  |
| Top Speed [km/h]       | 65.3                     | 65.3                     | 64.8                     | 67.2                     | 67.0                     | 63.5                     |  |  |  |  |
| Avg. Dist. to Rail [m] | 4.7                      | 0.9                      | 3.5                      | 4.3                      | 5.1                      | 4.9                      |  |  |  |  |
| Avg. Stride Freq. [Hz] | 2.4                      | 2.4                      | 2.4                      | 2.4                      | 2.4                      | 2.4                      |  |  |  |  |
| Avg. Stride Length [m] | 6.5                      | 7.5                      | 7.4                      | 7.5                      | 7.6                      | 7.3                      |  |  |  |  |