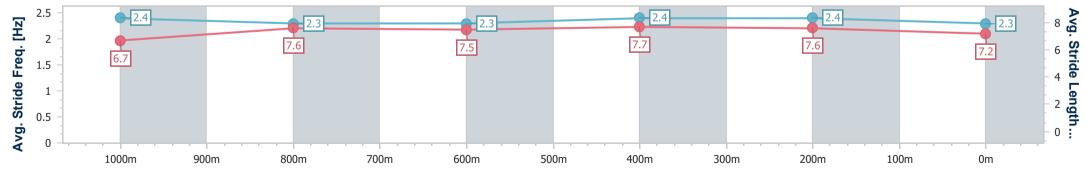

Race 7: Diageo Class 1 Handicap - 1200m

23 July 2024 - 16:49 Track Rating: Good 4, Weather: Fine, Rail Position: +4.5m Entire

| Section                | Overall                  | 1000m                    | 800m                     | 600m                     | 400m                     | 200m                     |
|------------------------|--------------------------|--------------------------|--------------------------|--------------------------|--------------------------|--------------------------|
| Section Times          | 1:10.08 [3]<br>(0:13.09) | 0:56.99 [4]<br>(0:11.19) | 0:45.80 [4]<br>(0:11.70) | 0:34.10 [4]<br>(0:10.92) | 0:23.18 [4]<br>(0:11.07) | 0:12.11 [3]<br>(0:12.11) |
| Average Speed [km/h]   | 55.0                     | 64.1                     | 63.0                     | 66.1                     | 65.1                     | 59.5                     |
| Top Speed [km/h]       | 66.6                     | 66.6                     | 64.2                     | 67.5                     | 66.8                     | 62.9                     |
| Avg. Dist. to Rail [m] | 2.9                      | 0.8                      | 2.9                      | 5.4                      | 6.3                      | 7.7                      |
| Avg. Stride Freq. [Hz] | 2.4                      | 2.3                      | 2.3                      | 2.4                      | 2.4                      | 2.3                      |
| Avg. Stride Length [m] | 6.7                      | 7.6                      | 7.5                      | 7.7                      | 7.6                      | 7.2                      |