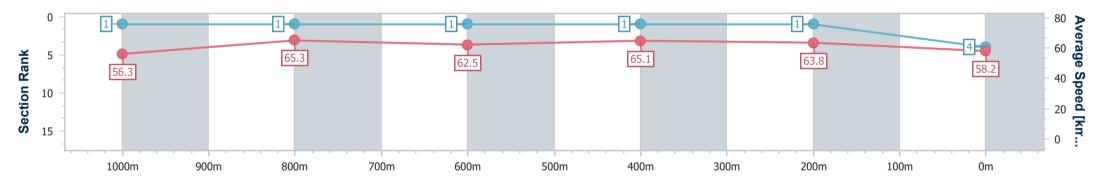

Race 7: Diageo Class 1 Handicap - 1200m

Page 5/9

TRIPLESDATA

23 July 2024 - 16:49 Track Rating: Good 4, Weather: Fine, Rail Position: +4.5m Entire

data processed by

| Section                | Overall                  | 1000m                    | 800m                     | 600m                     | 400m                     | 200m                     |
|------------------------|--------------------------|--------------------------|--------------------------|--------------------------|--------------------------|--------------------------|
| Section Times          | 1:10.09 [4]<br>(0:12.77) | 0:57.32 [1]<br>(0:10.96) | 0:46.36 [1]<br>(0:11.63) | 0:34.73 [1]<br>(0:11.07) | 0:23.66 [1]<br>(0:11.30) | 0:12.36 [1]<br>(0:12.36) |
| Average Speed [km/h]   | 56.3                     | 65.3                     | 62.5                     | 65.1                     | 63.8                     | 58.2                     |
| Top Speed [km/h]       | 68.4                     | 68.0                     | 63.9                     | 66.8                     | 65.6                     | 61.5                     |
| Avg. Dist. to Rail [m] | 1.1                      | 1.2                      | 1.4                      | 2.6                      | 2.6                      | 3.2                      |
| Avg. Stride Freq. [Hz] | 2.4                      | 2.4                      | 2.3                      | 2.4                      | 2.3                      | 2.3                      |
| Avg. Stride Length [m] | 7.0                      | 7.6                      | 7.3                      | 7.6                      | 7.5                      | 7.1                      |