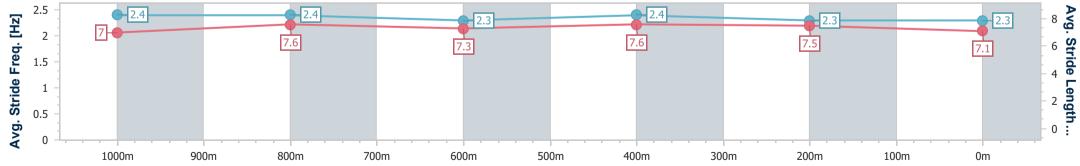

Race 7: Diageo Class 1 Handicap - 1200m

Page 5/9

TRIPLESDATA

23 July 2024 - 16:49 Track Rating: Good 4, Weather: Fine, Rail Position: +4.5m Entire

data processed by

| Section                | Overall                  | 1000m                    | 800m                     | 600m                     | 400m                     | 200m                     |
|------------------------|--------------------------|--------------------------|--------------------------|--------------------------|--------------------------|--------------------------|
| Section Times          | 1:10.09 [4]<br>(0:12.77) | 0:57.32 [1]<br>(0:10.96) | 0:46.36 [1]<br>(0:11.63) | 0:34.73 [1]<br>(0:11.07) | 0:23.66 [1]<br>(0:11.30) | 0:12.36 [1]<br>(0:12.36) |
| Average Speed [km/h]   | 56.3                     | 65.3                     | 62.5                     | 65.1                     | 63.8                     | 58.2                     |
| Top Speed [km/h]       | 68.4                     | 68.0                     | 63.9                     | 66.8                     | 65.6                     | 61.5                     |
| Avg. Dist. to Rail [m] | 1.1                      | 1.2                      | 1.4                      | 2.6                      | 2.6                      | 3.2                      |
| Avg. Stride Freq. [Hz] | 2.4                      | 2.4                      | 2.3                      | 2.4                      | 2.3                      | 2.3                      |
| Avg. Stride Length [m] | 7.0                      | 7.6                      | 7.3                      | 7.6                      | 7.5                      | 7.1                      |