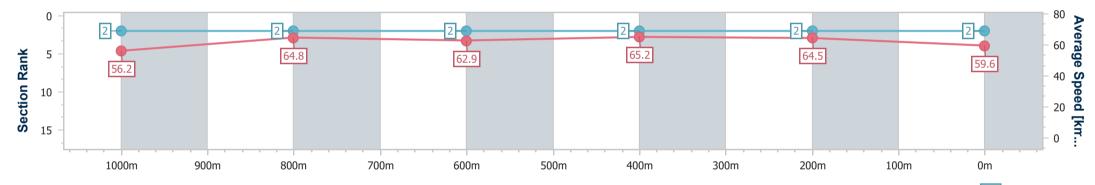

Race 7: Diageo Class 1 Handicap - 1200m

23 July 2024 - 16:49 Track Rating: Good 4, Weather: Fine, Rail Position: +4.5m Entire

|        | Section           | Overall                  | 1000m                    | 800m                     | 600m                     | 400m                     | 200m                     |
|--------|-------------------|--------------------------|--------------------------|--------------------------|--------------------------|--------------------------|--------------------------|
| Se     | ection Times      | 1:09.88 [2]<br>(0:12.83) | 0:57.05 [2]<br>(0:11.03) | 0:46.02 [2]<br>(0:11.70) | 0:34.32 [2]<br>(0:11.08) | 0:23.24 [2]<br>(0:11.15) | 0:12.09 [2]<br>(0:12.09) |
| Avera  | age Speed [km/h]  | 56.2                     | 64.8                     | 62.9                     | 65.2                     | 64.5                     | 59.6                     |
| Тор    | o Speed [km/h]    | 67.1                     | 67.1                     | 63.7                     | 66.5                     | 65.8                     | 62.1                     |
| Avg.   | Dist. to Rail [m] | 2.0                      | 1.1                      | 2.8                      | 4.0                      | 4.6                      | 5.4                      |
| Avg. S | Stride Freq. [Hz] | 2.4                      | 2.3                      | 2.3                      | 2.3                      | 2.3                      | 2.2                      |
| Avg. S | Stride Length [m] | 6.9                      | 7.6                      | 7.6                      | 7.8                      | 7.8                      | 7.5                      |