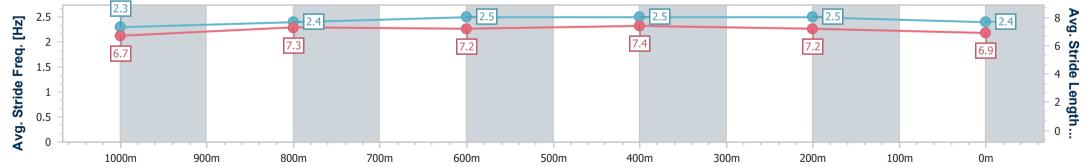

Race 7: Diageo Class 1 Handicap - 1200m

23 July 2024 - 16:49 Track Rating: Good 4, Weather: Fine, Rail Position: +4.5m Entire

| Section                | Overall                  | 1000m                    | 800m                     | 600m                     | 400m                     | 200m                     |
|------------------------|--------------------------|--------------------------|--------------------------|--------------------------|--------------------------|--------------------------|
| Section Times          | 1:10.50 [5]<br>(0:13.49) | 0:57.01 [7]<br>(0:11.70) | 0:45.31 [7]<br>(0:11.27) | 0:34.04 [7]<br>(0:10.89) | 0:23.15 [7]<br>(0:11.17) | 0:11.98 [7]<br>(0:11.98) |
| Average Speed [km/h]   | 53.5                     | 62.2                     | 65.6                     | 66.3                     | 64.5                     | 60.1                     |
| Top Speed [km/h]       | 63.5                     | 64.0                     | 67.2                     | 67.2                     | 66.2                     | 62.7                     |
| Avg. Dist. to Rail [m] | 2.5                      | 1.5                      | 3.3                      | 5.1                      | 4.4                      | 5.3                      |
| Avg. Stride Freq. [Hz] | 2.3                      | 2.4                      | 2.5                      | 2.5                      | 2.5                      | 2.4                      |
| Avg. Stride Length [m] | 6.7                      | 7.3                      | 7.2                      | 7.4                      | 7.2                      | 6.9                      |