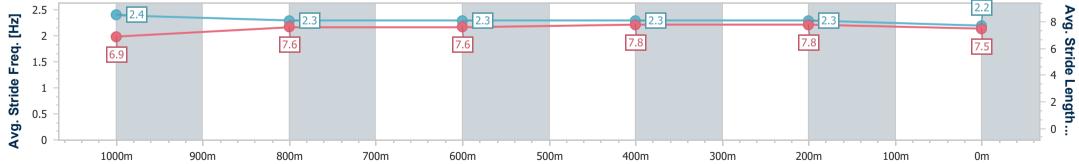

Race 7: Diageo Class 1 Handicap - 1200m

23 July 2024 - 16:49 Track Rating: Good 4, Weather: Fine, Rail Position: +4.5m Entire

|        | Section           | Overall                  | 1000m                    | 800m                     | 600m                     | 400m                     | 200m                     |
|--------|-------------------|--------------------------|--------------------------|--------------------------|--------------------------|--------------------------|--------------------------|
| Se     | ection Times      | 1:09.88 [2]<br>(0:12.83) | 0:57.05 [2]<br>(0:11.03) | 0:46.02 [2]<br>(0:11.70) | 0:34.32 [2]<br>(0:11.08) | 0:23.24 [2]<br>(0:11.15) | 0:12.09 [2]<br>(0:12.09) |
| Avera  | age Speed [km/h]  | 56.2                     | 64.8                     | 62.9                     | 65.2                     | 64.5                     | 59.6                     |
| Тор    | o Speed [km/h]    | 67.1                     | 67.1                     | 63.7                     | 66.5                     | 65.8                     | 62.1                     |
| Avg.   | Dist. to Rail [m] | 2.0                      | 1.1                      | 2.8                      | 4.0                      | 4.6                      | 5.4                      |
| Avg. S | Stride Freq. [Hz] | 2.4                      | 2.3                      | 2.3                      | 2.3                      | 2.3                      | 2.2                      |
| Avg. S | Stride Length [m] | 6.9                      | 7.6                      | 7.6                      | 7.8                      | 7.8                      | 7.5                      |