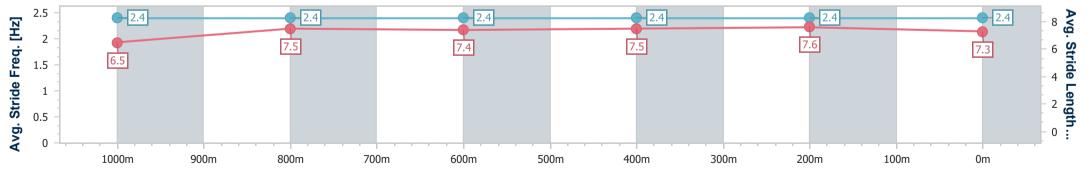

Race 7: Diageo Class 1 Handicap - 1200m

23 July 2024 - 16:49 Track Rating: Good 4, Weather: Fine, Rail Position: +4.5m Entire

| Section                | Overall                  | 1000m                    | 800m                     | 600m                     | 400m                     | 200m                     |  |  |  |  |
|------------------------|--------------------------|--------------------------|--------------------------|--------------------------|--------------------------|--------------------------|--|--|--|--|
| Section Times          | 1:09.81 [1]<br>(0:13.27) | 0:56.54 [5]<br>(0:11.33) | 0:45.21 [6]<br>(0:11.63) | 0:33.58 [6]<br>(0:10.91) | 0:22.67 [6]<br>(0:11.03) | 0:11.64 [5]<br>(0:11.64) |  |  |  |  |
| Average Speed [km/h]   | 54.4                     | 63.9                     | 63.6                     | 66.1                     | 65.3                     | 61.8                     |  |  |  |  |
| Top Speed [km/h]       | 65.3                     | 65.3                     | 64.8                     | 67.2                     | 67.0                     | 63.5                     |  |  |  |  |
| Avg. Dist. to Rail [m] | 4.7                      | 0.9                      | 3.5                      | 4.3                      | 5.1                      | 4.9                      |  |  |  |  |
| Avg. Stride Freq. [Hz] | 2.4                      | 2.4                      | 2.4                      | 2.4                      | 2.4                      | 2.4                      |  |  |  |  |
| Avg. Stride Length [m] | 6.5                      | 7.5                      | 7.4                      | 7.5                      | 7.6                      | 7.3                      |  |  |  |  |