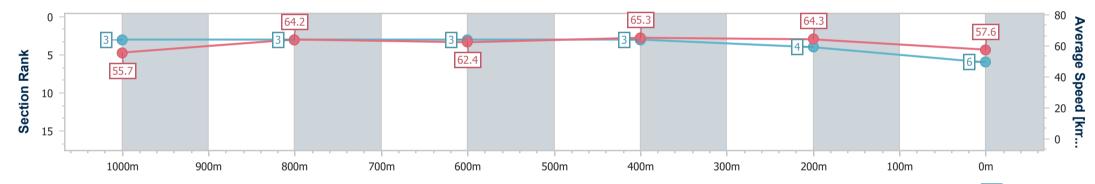

Race 7: Diageo Class 1 Handicap - 1200m

23 July 2024 - 16:49 Track Rating: Good 4, Weather: Fine, Rail Position: +4.5m Entire

| Section                | Overall                  | 1000m                    | 800m                     | 600m                     | 400m                     | 200m                     |  |  |  |  |
|------------------------|--------------------------|--------------------------|--------------------------|--------------------------|--------------------------|--------------------------|--|--|--|--|
| Section Times          | 1:10.57 [6]<br>(0:12.97) | 0:57.60 [3]<br>(0:11.23) | 0:46.37 [3]<br>(0:11.65) | 0:34.72 [3]<br>(0:11.03) | 0:23.69 [3]<br>(0:11.18) | 0:12.51 [4]<br>(0:12.51) |  |  |  |  |
| Average Speed [km/h]   | 55.7                     | 64.2                     | 62.4                     | 65.3                     | 64.3                     | 57.6                     |  |  |  |  |
| Top Speed [km/h]       | 67.1                     | 67.0                     | 64.6                     | 65.8                     | 65.9                     | 61.6                     |  |  |  |  |
| Avg. Dist. to Rail [m] | 1.4                      | 0.6                      | 1.1                      | 3.5                      | 4.8                      | 6.1                      |  |  |  |  |
| Avg. Stride Freq. [Hz] | 2.5                      | 2.4                      | 2.4                      | 2.5                      | 2.4                      | 2.3                      |  |  |  |  |
| Avg. Stride Length [m] | 6.6                      | 7.3                      | 7.2                      | 7.3                      | 7.3                      | 6.9                      |  |  |  |  |