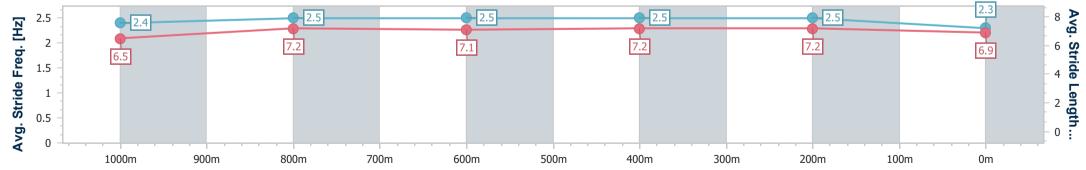

Race 7: Diageo Class 1 Handicap - 1200m

23 July 2024 - 16:49 Track Rating: Good 4, Weather: Fine, Rail Position: +4.5m Entire

| Section                | Overall                  | 1000m                    | 800m                     | 600m                     | 400m                     | 200m                     |
|------------------------|--------------------------|--------------------------|--------------------------|--------------------------|--------------------------|--------------------------|
| Section Times          | 1:10.71 [7]<br>(0:13.37) | 0:57.34 [6]<br>(0:11.16) | 0:46.18 [5]<br>(0:11.50) | 0:34.68 [5]<br>(0:10.93) | 0:23.75 [5]<br>(0:11.26) | 0:12.49 [6]<br>(0:12.49) |
| Average Speed [km/h]   | 53.9                     | 64.0                     | 62.9                     | 65.9                     | 63.9                     | 57.7                     |
| Top Speed [km/h]       | 63.8                     | 65.8                     | 64.1                     | 67.3                     | 66.6                     | 61.6                     |
| Avg. Dist. to Rail [m] | 0.9                      | 1.0                      | 0.6                      | 2.3                      | 2.3                      | 2.5                      |
| Avg. Stride Freq. [Hz] | 2.4                      | 2.5                      | 2.5                      | 2.5                      | 2.5                      | 2.3                      |
| Avg. Stride Length [m] | 6.5                      | 7.2                      | 7.1                      | 7.2                      | 7.2                      | 6.9                      |