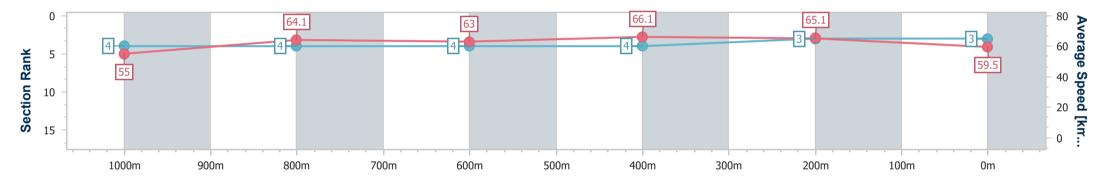

Race 7: Diageo Class 1 Handicap - 1200m

23 July 2024 - 16:49 Track Rating: Good 4, Weather: Fine, Rail Position: +4.5m Entire

| Section                | Overall                  | 1000m                    | 800m                     | 600m                     | 400m                     | 200m                     |
|------------------------|--------------------------|--------------------------|--------------------------|--------------------------|--------------------------|--------------------------|
| Section Times          | 1:10.08 [3]<br>(0:13.09) | 0:56.99 [4]<br>(0:11.19) | 0:45.80 [4]<br>(0:11.70) | 0:34.10 [4]<br>(0:10.92) | 0:23.18 [4]<br>(0:11.07) | 0:12.11 [3]<br>(0:12.11) |
| Average Speed [km/h]   | 55.0                     | 64.1                     | 63.0                     | 66.1                     | 65.1                     | 59.5                     |
| Top Speed [km/h]       | 66.6                     | 66.6                     | 64.2                     | 67.5                     | 66.8                     | 62.9                     |
| Avg. Dist. to Rail [m] | 2.9                      | 0.8                      | 2.9                      | 5.4                      | 6.3                      | 7.7                      |
| Avg. Stride Freq. [Hz] | 2.4                      | 2.3                      | 2.3                      | 2.4                      | 2.4                      | 2.3                      |
| Avg. Stride Length [m] | 6.7                      | 7.6                      | 7.5                      | 7.7                      | 7.6                      | 7.2                      |