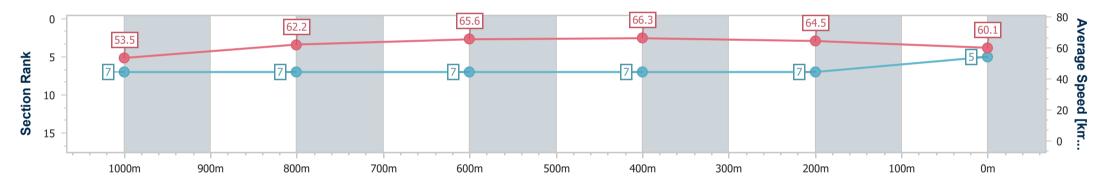

Race 7: Diageo Class 1 Handicap - 1200m

23 July 2024 - 16:49 Track Rating: Good 4, Weather: Fine, Rail Position: +4.5m Entire

| Section                | Overall                  | 1000m                    | 800m                     | 600m                     | 400m                     | 200m                     |
|------------------------|--------------------------|--------------------------|--------------------------|--------------------------|--------------------------|--------------------------|
| Section Times          | 1:10.50 [5]<br>(0:13.49) | 0:57.01 [7]<br>(0:11.70) | 0:45.31 [7]<br>(0:11.27) | 0:34.04 [7]<br>(0:10.89) | 0:23.15 [7]<br>(0:11.17) | 0:11.98 [7]<br>(0:11.98) |
| Average Speed [km/h]   | 53.5                     | 62.2                     | 65.6                     | 66.3                     | 64.5                     | 60.1                     |
| Top Speed [km/h]       | 63.5                     | 64.0                     | 67.2                     | 67.2                     | 66.2                     | 62.7                     |
| Avg. Dist. to Rail [m] | 2.5                      | 1.5                      | 3.3                      | 5.1                      | 4.4                      | 5.3                      |
| Avg. Stride Freq. [Hz] | 2.3                      | 2.4                      | 2.5                      | 2.5                      | 2.5                      | 2.4                      |
| Avg. Stride Length [m] | 6.7                      | 7.3                      | 7.2                      | 7.4                      | 7.2                      | 6.9                      |