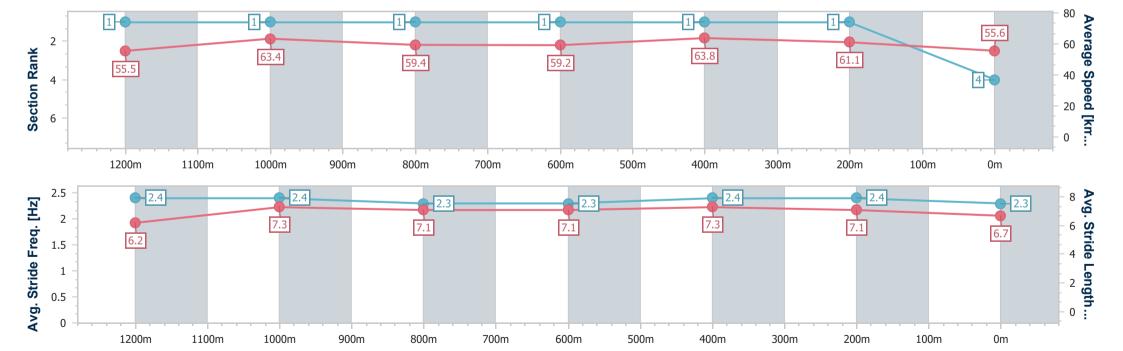

#### Horse/Jockey Name Juke Box Jimmy **Final Rank Fastest Section Time (Section)** 0:11.29 (600m) Top Speed [km/h] (Section) 66.6 (1200m) Race State Finished

#### Race 1: Great Northern Maiden Plate - 1400m

23 July 2024 - 13:05

Track Rating: Soft 5, Weather: Fine, Rail Position: +4.5m Entire

| Section                | Overall                  | 1200m                    | 1000m                    | 800m                     | 600m                     | 400m                     | 200m                     |
|------------------------|--------------------------|--------------------------|--------------------------|--------------------------|--------------------------|--------------------------|--------------------------|
| Section Times          | 1:24.75 [4]<br>(0:12.98) | 1:11.77 [1]<br>(0:11.43) | 1:00.34 [1]<br>(0:12.01) | 0:48.33 [1]<br>(0:12.29) | 0:36.04 [1]<br>(0:11.29) | 0:24.75 [1]<br>(0:11.81) | 0:12.94 [1]<br>(0:12.94) |
| Average Speed [km/h]   | 55.5                     | 63.4                     | 59.4                     | 59.2                     | 63.8                     | 61.1                     | 55.6                     |
| Top Speed [km/h]       | 65.5                     | 66.6                     | 61.3                     | 61.2                     | 64.6                     | 63.6                     | 59.1                     |
| Avg. Dist. to Rail [m] | 3.8                      | 1.5                      | 1.8                      | 1.3                      | 2.5                      | 2.5                      | 2.7                      |
| Avg. Stride Freq. [Hz] | 2.4                      | 2.4                      | 2.3                      | 2.3                      | 2.4                      | 2.4                      | 2.3                      |
| Avg. Stride Length [m] | 6.2                      | 7.3                      | 7.1                      | 7.1                      | 7.3                      | 7.1                      | 6.7                      |