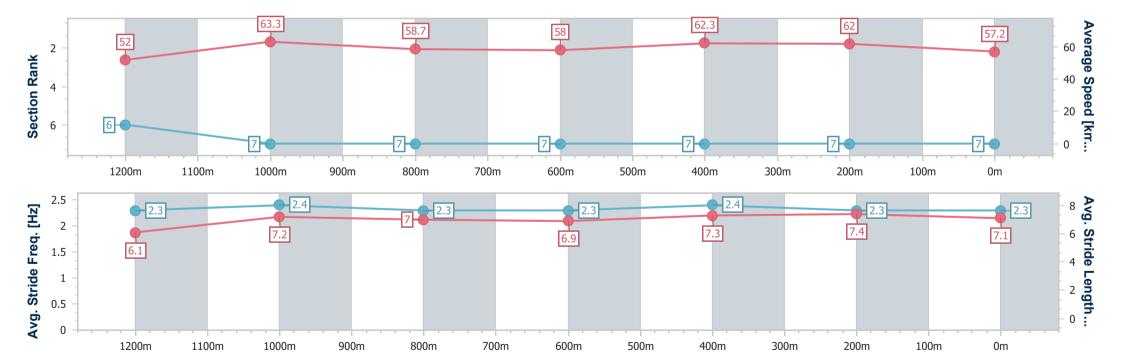

## Horse/Jockey Name Riverview Red Final Rank 6 Fastest Section Time (Section) 0:11.38 (1200m) Top Speed [km/h] (Section) 65.9 (Overall) Race State Finished

#### Race 1: Great Northern Maiden Plate - 1400m

23 July 2024 - 13:05

Track Rating: Soft 5, Weather: Fine, Rail Position: +4.5m Entire

| Section                | Overall                  | 1200m                    | 1000m                    | 800m                     | 600m                     | 400m                     | 200m                     |  |
|------------------------|--------------------------|--------------------------|--------------------------|--------------------------|--------------------------|--------------------------|--------------------------|--|
| Section Times          | 1:25.23 [6]<br>(0:13.16) | 1:12.07 [2]<br>(0:11.38) | 1:00.69 [2]<br>(0:12.01) | 0:48.68 [2]<br>(0:12.37) | 0:36.31 [2]<br>(0:11.57) | 0:24.74 [3]<br>(0:11.84) | 0:12.90 [5]<br>(0:12.90) |  |
| Average Speed [km/h]   | 54.7                     | 63.3                     | 59.6                     | 59.1                     | 62.3                     | 60.7                     | 55.8                     |  |
| Top Speed [km/h]       | 65.9                     | 65.9                     | 62.2                     | 60.6                     | 62.7                     | 62.6                     | 58.8                     |  |
| Avg. Dist. to Rail [m] | 2.1                      | 0.7                      | 1.1                      | 2.0                      | 3.1                      | 3.5                      | 4.2                      |  |
| Avg. Stride Freq. [Hz] | 2.2                      | 2.3                      | 2.2                      | 2.2                      | 2.3                      | 2.3                      | 2.2                      |  |
| Avg. Stride Length [m] | 6.5                      | 7.5                      | 7.3                      | 7.2                      | 7.5                      | 7.4                      | 7.0                      |  |

Report Created: Tue 23 July 2024 13:33 GMT+10

[] Ranking at each section and finish

No data available at this section

NA No data available