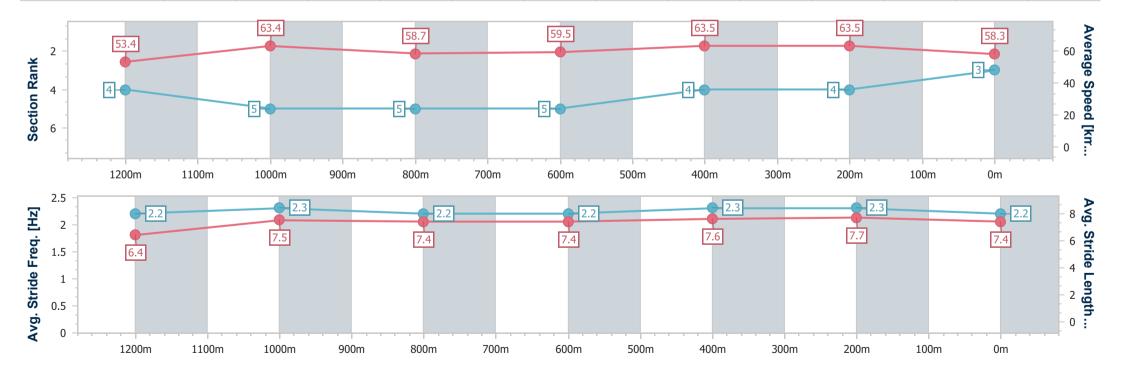

# Horse/Jockey Name Final Rank Fastest Section Time (Section) Top Speed [km/h] (Section) Race State Sirene 0:11.34 (1200m) 65.1 (1200m) Finished

#### Race 1: Great Northern Maiden Plate - 1400m

23 July 2024 - 13:05

Track Rating: Soft 5, Weather: Fine, Rail Position: +4.5m Entire

| Section                | Overall                  | 1200m                    | 1000m                    | 800m                     | 600m                     | 400m                     | 200m                     |
|------------------------|--------------------------|--------------------------|--------------------------|--------------------------|--------------------------|--------------------------|--------------------------|
| Section Times          | 1:24.31 [3]<br>(0:13.47) | 1:10.84 [4]<br>(0:11.34) | 0:59.50 [5]<br>(0:12.15) | 0:47.35 [5]<br>(0:12.30) | 0:35.05 [5]<br>(0:11.35) | 0:23.70 [4]<br>(0:11.35) | 0:12.35 [4]<br>(0:12.35) |
| Average Speed [km/h]   | 53.4                     | 63.4                     | 58.7                     | 59.5                     | 63.5                     | 63.5                     | 58.3                     |
| Top Speed [km/h]       | 63.8                     | 65.1                     | 60.1                     | 61.5                     | 65.0                     | 64.3                     | 61.9                     |
| Avg. Dist. to Rail [m] | 1.7                      | 1.4                      | 1.5                      | 1.8                      | 3.3                      | 2.3                      | 1.8                      |
| Avg. Stride Freq. [Hz] | 2.2                      | 2.3                      | 2.2                      | 2.2                      | 2.3                      | 2.3                      | 2.2                      |
| Avg. Stride Length [m] | 6.4                      | 7.5                      | 7.4                      | 7.4                      | 7.6                      | 7.7                      | 7.4                      |