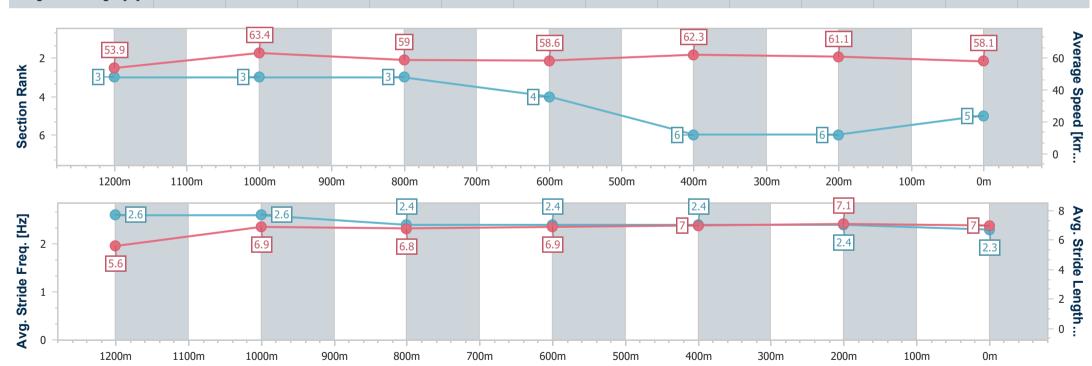

# Horse/Jockey Name Final Rank Fastest Section Time (Section) Top Speed [km/h] (Section) Race State Just Bingo 5 0:11.34 (1200m) 65.2 (1200m) Finished

## Rockhampton QLD Professional

Race 1: Great Northern Maiden Plate - 1400m

23 July 2024 - 13:05

Track Rating: Soft 5, Weather: Fine, Rail Position: +4.5m Entire

| Section                | Overall                  | 1200m                    | 1000m                    | 800m                     | 600m                     | 400m                     | 200m                     |
|------------------------|--------------------------|--------------------------|--------------------------|--------------------------|--------------------------|--------------------------|--------------------------|
| Section                | Overall                  | 1200111                  | 1000111                  | 800111                   | 800111                   | 400111                   | 200111                   |
| Section Times          | 1:24.88 [5]<br>(0:13.35) | 1:11.53 [3]<br>(0:11.34) | 1:00.19 [3]<br>(0:12.07) | 0:48.12 [3]<br>(0:12.37) | 0:35.75 [4]<br>(0:11.56) | 0:24.19 [6]<br>(0:11.78) | 0:12.41 [6]<br>(0:12.41) |
| Average Speed [km/h]   | 53.9                     | 63.4                     | 59.0                     | 58.6                     | 62.3                     | 61.1                     | 58.1                     |
| Top Speed [km/h]       | 63.9                     | 65.2                     | 61.3                     | 60.2                     | 63.6                     | 63.6                     | 59.8                     |
| Avg. Dist. to Rail [m] | 1.1                      | 1.6                      | 1.8                      | 1.0                      | 2.3                      | 1.5                      | 1.1                      |
| Avg. Stride Freq. [Hz] | 2.6                      | 2.6                      | 2.4                      | 2.4                      | 2.4                      | 2.4                      | 2.3                      |
| Avg. Stride Length [m] | 5.6                      | 6.9                      | 6.8                      | 6.9                      | 7.0                      | 7.1                      | 7.0                      |

Report Created: Tue 23 July 2024 13:33 GMT+10

[] Ranking at each section and finish

No data available at this section

NA No data available