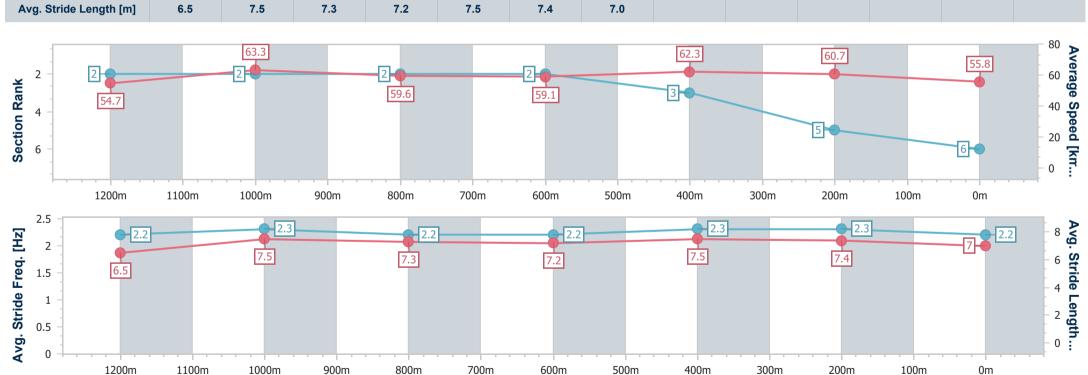

# Horse/Jockey Name Final Rank Fastest Section Time (Section) Top Speed [km/h] (Section) Race State Sirene 0:11.34 (1200m) 65.1 (1200m) Finished

#### Race 1: Great Northern Maiden Plate - 1400m

23 July 2024 - 13:05

Track Rating: Soft 5, Weather: Fine, Rail Position: +4.5m Entire

| Section                | Overall                  | 1200m                    | 1000m                    | 800m                     | 600m                     | 400m                     | 200m                     |
|------------------------|--------------------------|--------------------------|--------------------------|--------------------------|--------------------------|--------------------------|--------------------------|
| Section Times          | 1:24.31 [3]<br>(0:13.47) | 1:10.84 [4]<br>(0:11.34) | 0:59.50 [5]<br>(0:12.15) | 0:47.35 [5]<br>(0:12.30) | 0:35.05 [5]<br>(0:11.35) | 0:23.70 [4]<br>(0:11.35) | 0:12.35 [4]<br>(0:12.35) |
| Average Speed [km/h]   | 53.4                     | 63.4                     | 58.7                     | 59.5                     | 63.5                     | 63.5                     | 58.3                     |
| Top Speed [km/h]       | 63.8                     | 65.1                     | 60.1                     | 61.5                     | 65.0                     | 64.3                     | 61.9                     |
| Avg. Dist. to Rail [m] | 1.7                      | 1.4                      | 1.5                      | 1.8                      | 3.3                      | 2.3                      | 1.8                      |
| Avg. Stride Freq. [Hz] | 2.2                      | 2.3                      | 2.2                      | 2.2                      | 2.3                      | 2.3                      | 2.2                      |
| Avg. Stride Length [m] | 6.4                      | 7.5                      | 7.4                      | 7.4                      | 7.6                      | 7.7                      | 7.4                      |

Report Created: Tue 23 July 2024 13:33 GMT+10

[] Ranking at each section and finish

-:--- No data available at this section

NA No data available

Page 5/9