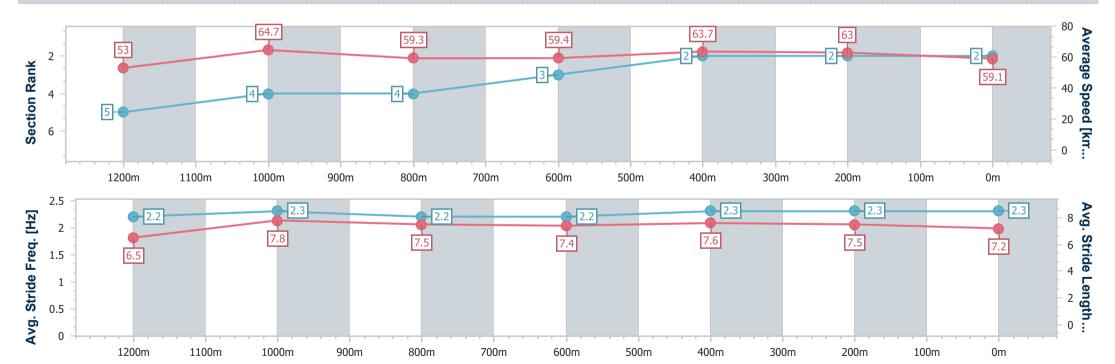

#### Horse/Jockey Name Mr Grey 2 **Final Rank Fastest Section Time (Section)** 0:11.11 (1200m) Top Speed [km/h] (Section) 66.3 (1200m) Race State Finished

#### Race 1: Great Northern Maiden Plate - 1400m

23 July 2024 - 13:05

Track Rating: Soft 5, Weather: Fine, Rail Position: +4.5m Entire

| Section                | Overall                  | 1200m                    | 1000m                    | 800m                     | 600m                     | 400m                     | 200m                     |
|------------------------|--------------------------|--------------------------|--------------------------|--------------------------|--------------------------|--------------------------|--------------------------|
| Section Times          | 1:24.03 [2]<br>(0:13.58) | 1:10.45 [5]<br>(0:11.11) | 0:59.34 [4]<br>(0:12.08) | 0:47.26 [4]<br>(0:12.31) | 0:34.95 [3]<br>(0:11.32) | 0:23.63 [2]<br>(0:11.46) | 0:12.17 [2]<br>(0:12.17) |
| Average Speed [km/h]   | 53.0                     | 64.7                     | 59.3                     | 59.4                     | 63.7                     | 63.0                     | 59.1                     |
| Top Speed [km/h]       | 63.6                     | 66.3                     | 61.2                     | 61.0                     | 64.9                     | 64.7                     | 61.2                     |
| Avg. Dist. to Rail [m] | 2.8                      | 0.6                      | 0.9                      | 2.0                      | 3.4                      | 3.1                      | 2.3                      |
| Avg. Stride Freq. [Hz] | 2.2                      | 2.3                      | 2.2                      | 2.2                      | 2.3                      | 2.3                      | 2.3                      |
| Avg. Stride Length [m] | 6.5                      | 7.8                      | 7.5                      | 7.4                      | 7.6                      | 7.5                      | 7.2                      |