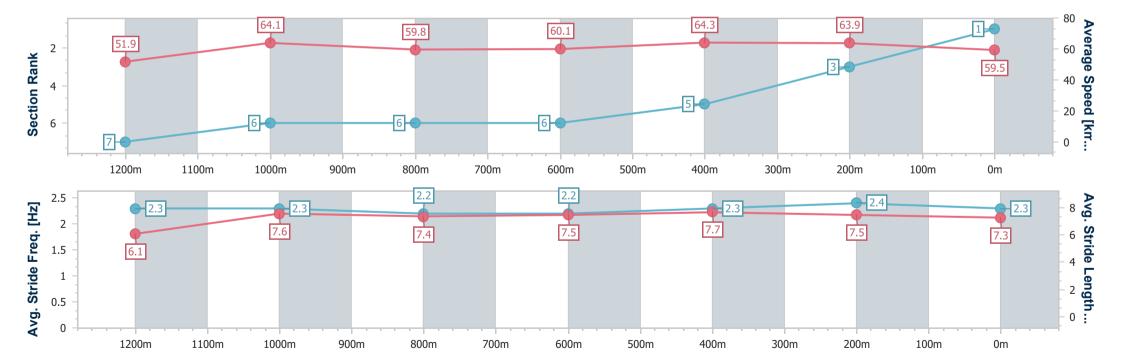

# Horse/Jockey Name Phantom Flight Final Rank 1 Fastest Section Time (Section) 0:11.23 (1200m) Top Speed [km/h] (Section) 66.1 (1200m) Race State Finished

#### Race 1: Great Northern Maiden Plate - 1400m

23 July 2024 - 13:05

Track Rating: Soft 5, Weather: Fine, Rail Position: +4.5m Entire

| Section                | Overall                  | 1200m                    | 1000m                    | 800m                     | 600m                     | 400m                     | 200m                     |  |
|------------------------|--------------------------|--------------------------|--------------------------|--------------------------|--------------------------|--------------------------|--------------------------|--|
| Section Times          | 1:24.00 [1]<br>(0:13.89) | 1:10.11 [7]<br>(0:11.23) | 0:58.88 [6]<br>(0:12.05) | 0:46.83 [6]<br>(0:12.23) | 0:34.60 [6]<br>(0:11.23) | 0:23.37 [5]<br>(0:11.26) | 0:12.11 [3]<br>(0:12.11) |  |
| Average Speed [km/h]   | 51.9                     | 64.1                     | 59.8                     | 60.1                     | 64.3                     | 63.9                     | 59.5                     |  |
| Top Speed [km/h]       | 64.3                     | 66.1                     | 62.3                     | 62.6                     | 65.6                     | 65.5                     | 61.7                     |  |
| Avg. Dist. to Rail [m] | 2.8                      | 0.3                      | 0.4                      | 2.6                      | 4.8                      | 5.2                      | 4.7                      |  |
| Avg. Stride Freq. [Hz] | 2.3                      | 2.3                      | 2.2                      | 2.2                      | 2.3                      | 2.4                      | 2.3                      |  |
| Avg. Stride Length [m] | 6.1                      | 7.6                      | 7.4                      | 7.5                      | 7.7                      | 7.5                      | 7.3                      |  |