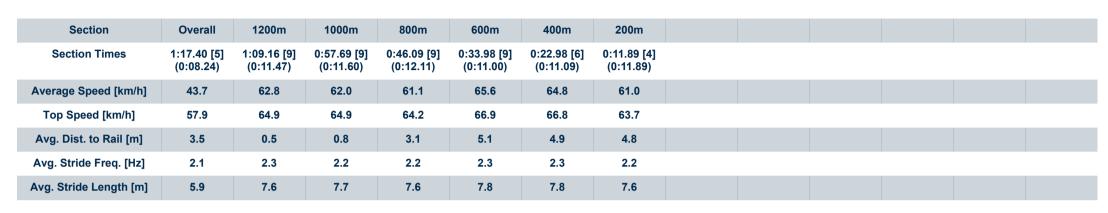

Report Created: Fri 12 July 2024 13:46 GMT+10

[] Ranking at each section and finish

-:--- No data available at this section

NA No data available

| Horse/Jockey Name              | Yeah Copy         |
|--------------------------------|-------------------|
| Final Rank                     | 5                 |
| Fastest Section Time (Section) | 0:08.24 (Overall) |
| Top Speed [km/h] (Section)     | 66.9 (600m)       |
| Race State                     | Finished          |

Race 4: ROCKHAMPTON MINI LOADS KEN RUSSELL MEMORIAL RATINGS BAND 0 - 58 Handicap - 1300m

12 July 2024 - 13:25

Track Rating: Soft 5, Weather: Fine, Rail Position: +2.5m Entire

| Section                | Overall                  | 1200m                    | 1000m                    | 800m                     | 600m                     | 400m                     | 200m                     |
|------------------------|--------------------------|--------------------------|--------------------------|--------------------------|--------------------------|--------------------------|--------------------------|
| Section Times          | 1:17.44 [6]<br>(0:08.02) | 1:09.42 [6]<br>(0:11.37) | 0:58.05 [7]<br>(0:11.73) | 0:46.32 [8]<br>(0:12.13) | 0:34.19 [8]<br>(0:11.36) | 0:22.83 [9]<br>(0:11.03) | 0:11.80 [6]<br>(0:11.80) |
| Average Speed [km/h]   | 45.1                     | 63.2                     | 61.6                     | 60.6                     | 63.5                     | 65.4                     | 61.6                     |
| Top Speed [km/h]       | 59.1                     | 65.2                     | 65.2                     | 62.1                     | 65.7                     | 66.0                     | 64.1                     |
| Avg. Dist. to Rail [m] | 1.9                      | 0.7                      | 0.8                      | 2.6                      | 3.5                      | 5.3                      | 5.6                      |
| Avg. Stride Freq. [Hz] | 2.1                      | 2.3                      | 2.3                      | 2.3                      | 2.3                      | 2.4                      | 2.3                      |
| Avg. Stride Length [m] | 5.9                      | 7.5                      | 7.5                      | 7.3                      | 7.5                      | 7.5                      | 7.3                      |