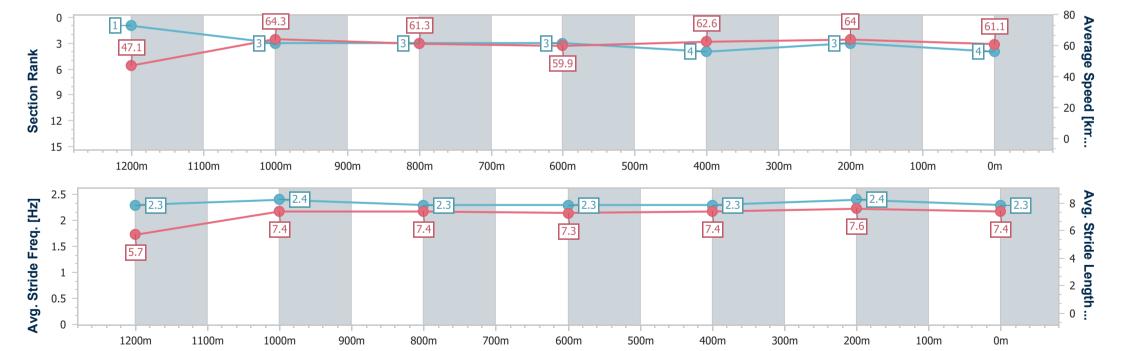

200m

300m

| Horse/Jockey Name              | Aleaco            |
|--------------------------------|-------------------|
| Final Rank                     | 4                 |
| Fastest Section Time (Section) | 0:07.66 (Overall) |
| Top Speed [km/h] (Section)     | 66.0 (1200m)      |
| Paca State                     | Finished          |

Race 4: ROCKHAMPTON MINI LOADS KEN RUSSELL MEMORIAL RATINGS BAND 0 - 58 Handicap - 1300m

12 July 2024 - 13:25

Track Rating: Soft 5, Weather: Fine, Rail Position: +2.5m Entire

| Section                | Overall                  | 1200m                    | 1000m                    | 800m                     | 600m                     | 400m                     | 200m                     |
|------------------------|--------------------------|--------------------------|--------------------------|--------------------------|--------------------------|--------------------------|--------------------------|
| Section Times          | 1:17.26 [4]<br>(0:07.66) | 1:09.60 [1]<br>(0:11.17) | 0:58.43 [3]<br>(0:11.67) | 0:46.76 [3]<br>(0:12.12) | 0:34.64 [3]<br>(0:11.53) | 0:23.11 [4]<br>(0:11.22) | 0:11.89 [3]<br>(0:11.89) |
| Average Speed [km/h]   | 47.1                     | 64.3                     | 61.3                     | 59.9                     | 62.6                     | 64.0                     | 61.1                     |
| Top Speed [km/h]       | 62.0                     | 66.0                     | 63.7                     | 61.0                     | 64.9                     | 65.0                     | 63.3                     |
| Avg. Dist. to Rail [m] | 1.0                      | 1.2                      | 1.0                      | 1.2                      | 2.0                      | 2.4                      | 2.0                      |
| Avg. Stride Freq. [Hz] | 2.3                      | 2.4                      | 2.3                      | 2.3                      | 2.3                      | 2.4                      | 2.3                      |
| Avg. Stride Length [m] | 5.7                      | 7.4                      | 7.4                      | 7.3                      | 7.4                      | 7.6                      | 7.4                      |