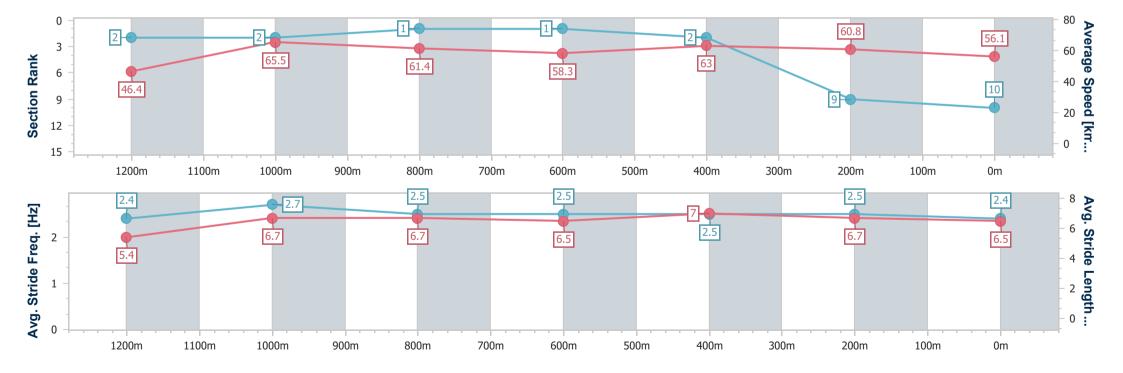

Report Created: Fri 12 July 2024 13:46 GMT+10

[] Ranking at each section and finish

-:--- No data available at this section

NA No data available

Page 11/12

| Horse/Jockey Name              | Telmesomethin'girl |
|--------------------------------|--------------------|
| Final Rank                     | 10                 |
| Fastest Section Time (Section) | 0:07.75 (Overall)  |
| Top Speed [km/h] (Section)     | 66.8 (1200m)       |
| Race State                     | Finished           |

Race 4: ROCKHAMPTON MINI LOADS KEN RUSSELL MEMORIAL RATINGS BAND 0 - 58 Handicap - 1300m

12 July 2024 - 13:25

Track Rating: Soft 5, Weather: Fine, Rail Position: +2.5m Entire

| Section                | Overall                   | 1200m                    | 1000m                    | 800m                     | 600m                     | 400m                     | 200m                     |
|------------------------|---------------------------|--------------------------|--------------------------|--------------------------|--------------------------|--------------------------|--------------------------|
| Section Times          | 1:18.75 [10]<br>(0:07.75) | 1:11.00 [2]<br>(0:10.99) | 1:00.01 [2]<br>(0:11.59) | 0:48.42 [1]<br>(0:12.22) | 0:36.20 [1]<br>(0:11.43) | 0:24.77 [2]<br>(0:11.81) | 0:12.96 [9]<br>(0:12.96) |
| Average Speed [km/h]   | 46.4                      | 65.5                     | 61.4                     | 58.3                     | 63.0                     | 60.8                     | 56.1                     |
| Top Speed [km/h]       | 63.3                      | 66.8                     | 64.4                     | 60.4                     | 64.3                     | 63.8                     | 59.0                     |
| Avg. Dist. to Rail [m] | 3.5                       | 0.4                      | 1.8                      | 1.2                      | 1.3                      | 0.1                      | 1.2                      |
| Avg. Stride Freq. [Hz] | 2.4                       | 2.7                      | 2.5                      | 2.5                      | 2.5                      | 2.5                      | 2.4                      |
| Avg. Stride Length [m] | 5.4                       | 6.7                      | 6.7                      | 6.5                      | 7.0                      | 6.7                      | 6.5                      |

Report Created: Fri 12 July 2024 13:46 GMT+10

[] Ranking at each section and finish

-:--- No data available at this section

NA No data available

Page 12/12