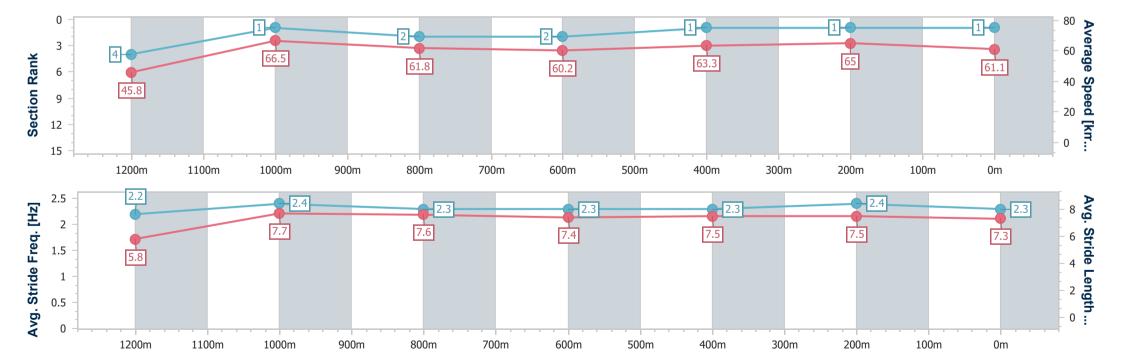

# Horse/Jockey Name Obliquity Final Rank 1 Fastest Section Time (Section) Top Speed [km/h] (Section) Race State Obliquity 67.87 (Overall) 67.9 (1200m) Finished

| Section                | Overall                  | 1200m                    | 1000m                    | 800m                     | 600m                     | 400m                     | 200m                     |
|------------------------|--------------------------|--------------------------|--------------------------|--------------------------|--------------------------|--------------------------|--------------------------|
| Section Times          | 1:16.92 [1]<br>(0:07.87) | 1:09.05 [4]<br>(0:10.84) | 0:58.21 [1]<br>(0:11.66) | 0:46.55 [2]<br>(0:12.23) | 0:34.32 [2]<br>(0:11.37) | 0:22.95 [1]<br>(0:11.08) | 0:11.87 [1]<br>(0:11.87) |
| Average Speed [km/h]   | 45.8                     | 66.5                     | 61.8                     | 60.2                     | 63.3                     | 65.0                     | 61.1                     |
| Top Speed [km/h]       | 64.2                     | 67.9                     | 65.4                     | 62.2                     | 64.5                     | 65.8                     | 64.2                     |
| Avg. Dist. to Rail [m] | 6.0                      | 0.9                      | 1.3                      | 2.6                      | 0.6                      | 0.7                      | 0.3                      |
| Avg. Stride Freq. [Hz] | 2.2                      | 2.4                      | 2.3                      | 2.3                      | 2.3                      | 2.4                      | 2.3                      |
| Avg. Stride Length [m] | 5.8                      | 7.7                      | 7.6                      | 7.4                      | 7.5                      | 7.5                      | 7.3                      |