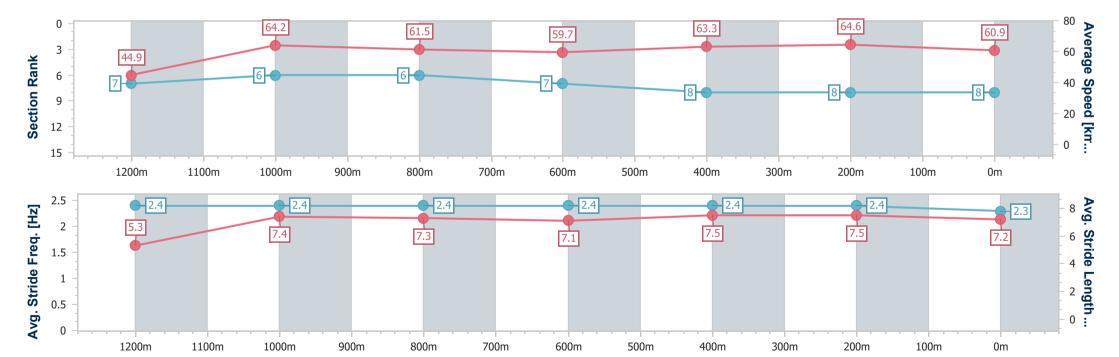

Report Created: Fri 12 July 2024 13:46 GMT+10

[] Ranking at each section and finish

No data available at this section -0----No data available

NA

Page 9/12

| Horse/Jockey Name              | Doona             |
|--------------------------------|-------------------|
| Final Rank                     | 8                 |
| Fastest Section Time (Section) | 0:08.03 (Overall) |
| Top Speed [km/h] (Section)     | 65.7 (600m)       |
| Race State                     | Finished          |

Race 4: ROCKHAMPTON MINI LOADS KEN RUSSELL MEMORIAL RATINGS BAND 0 - 58 Handicap - 1300m

12 July 2024 - 13:25

Track Rating: Soft 5, Weather: Fine, Rail Position: +2.5m Entire

| Section                | Overall                  | 1200m                    | 1000m                    | 800m                     | 600m                     | 400m                     | 200m                     |
|------------------------|--------------------------|--------------------------|--------------------------|--------------------------|--------------------------|--------------------------|--------------------------|
| Section Times          | 1:17.65 [8]<br>(0:08.03) | 1:09.62 [7]<br>(0:11.24) | 0:58.38 [6]<br>(0:11.72) | 0:46.66 [6]<br>(0:12.21) | 0:34.45 [7]<br>(0:11.38) | 0:23.07 [8]<br>(0:11.15) | 0:11.92 [8]<br>(0:11.92) |
| Average Speed [km/h]   | 44.9                     | 64.2                     | 61.5                     | 59.7                     | 63.3                     | 64.6                     | 60.9                     |
| Top Speed [km/h]       | 61.1                     | 65.5                     | 65.1                     | 60.9                     | 65.7                     | 65.6                     | 63.8                     |
| Avg. Dist. to Rail [m] | 5.0                      | 0.4                      | 0.8                      | 1.7                      | 2.0                      | 2.9                      | 3.4                      |
| Avg. Stride Freq. [Hz] | 2.4                      | 2.4                      | 2.4                      | 2.4                      | 2.4                      | 2.4                      | 2.3                      |
| Avg. Stride Length [m] | 5.3                      | 7.4                      | 7.3                      | 7.1                      | 7.5                      | 7.5                      | 7.2                      |

Report Created: Fri 12 July 2024 13:46 GMT+10

[] Ranking at each section and finish

-:--- No data available at this section

NA No data available

Page 10/12

| Horse/Jockey Name              | Spring Valley     |
|--------------------------------|-------------------|
| Final Rank                     | 9                 |
| Fastest Section Time (Section) | 0:08.20 (Overall) |
| Top Speed [km/h] (Section)     | 66.3 (400m)       |
| Race State                     | Finished          |