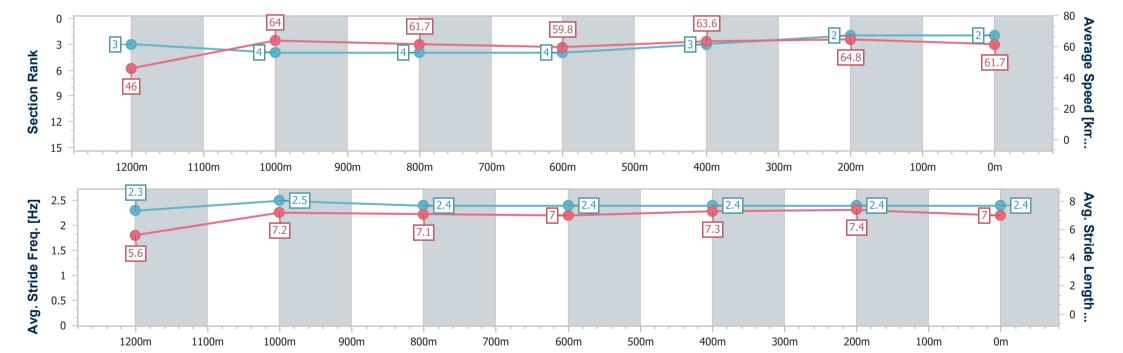

Report Created: Fri 12 July 2024 13:46 GMT+10

[] Ranking at each section and finish

-:--.- No data available at this section

NA No data available

Page 3/12

| Horse/Jockey Name              | Mil Ciento        |
|--------------------------------|-------------------|
| Final Rank                     | 2                 |
| Fastest Section Time (Section) | 0:07.84 (Overall) |
| Top Speed [km/h] (Section)     | 66.0 (1200m)      |
| Race State                     | Finished          |

Race 4: ROCKHAMPTON MINI LOADS KEN RUSSELL MEMORIAL RATINGS BAND 0 - 58 Handicap - 1300m

12 July 2024 - 13:25

Track Rating: Soft 5, Weather: Fine, Rail Position: +2.5m Entire

| Section                | Overall                  | 1200m                    | 1000m                    | 800m                     | 600m                     | 400m                     | 200m                     |
|------------------------|--------------------------|--------------------------|--------------------------|--------------------------|--------------------------|--------------------------|--------------------------|
| Section Times          | 1:16.95 [2]<br>(0:07.84) | 1:09.11 [3]<br>(0:11.23) | 0:57.88 [4]<br>(0:11.60) | 0:46.28 [4]<br>(0:12.06) | 0:34.22 [4]<br>(0:11.33) | 0:22.89 [3]<br>(0:11.12) | 0:11.77 [2]<br>(0:11.77) |
| Average Speed [km/h]   | 46.0                     | 64.0                     | 61.7                     | 59.8                     | 63.6                     | 64.8                     | 61.7                     |
| Top Speed [km/h]       | 60.6                     | 66.0                     | 66.0                     | 60.8                     | 65.2                     | 65.4                     | 64.4                     |
| Avg. Dist. to Rail [m] | 1.6                      | 0.7                      | 0.9                      | 0.6                      | 2.5                      | 3.8                      | 4.3                      |
| Avg. Stride Freq. [Hz] | 2.3                      | 2.5                      | 2.4                      | 2.4                      | 2.4                      | 2.4                      | 2.4                      |
| Avg. Stride Length [m] | 5.6                      | 7.2                      | 7.1                      | 7.0                      | 7.3                      | 7.4                      | 7.0                      |