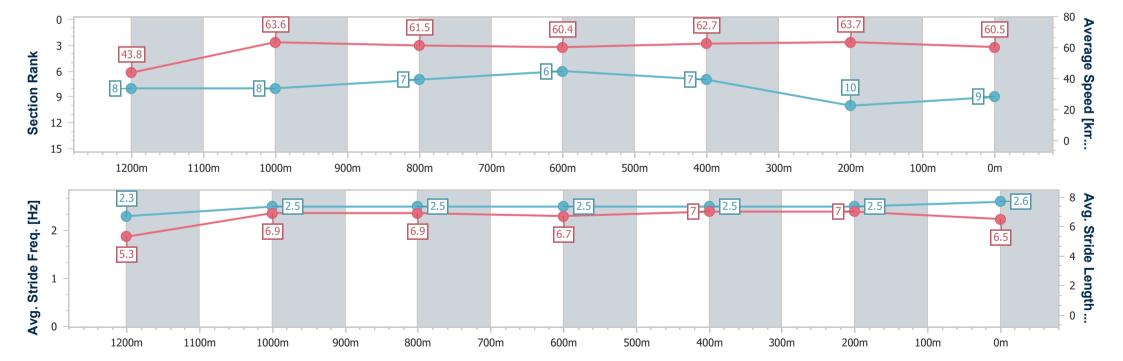

Report Created: Fri 12 July 2024 13:46 GMT+10

[] Ranking at each section and finish

-:--- No data available at this section

NA No data available

Page 10/12

| Horse/Jockey Name              | Spring Valley     |
|--------------------------------|-------------------|
| Final Rank                     | 9                 |
| Fastest Section Time (Section) | 0:08.20 (Overall) |
| Top Speed [km/h] (Section)     | 66.3 (400m)       |
| Race State                     | Finished          |

Race 4: ROCKHAMPTON MINI LOADS KEN RUSSELL MEMORIAL RATINGS BAND 0 - 58 Handicap - 1300m

12 July 2024 - 13:25

Track Rating: Soft 5, Weather: Fine, Rail Position: +2.5m Entire

| Section                | Overall                  | 1200m                    | 1000m                    | 800m                     | 600m                     | 400m                     | 200m                      |  |  |
|------------------------|--------------------------|--------------------------|--------------------------|--------------------------|--------------------------|--------------------------|---------------------------|--|--|
| Section Times          | 1:17.81 [9]<br>(0:08.20) | 1:09.61 [8]<br>(0:11.31) | 0:58.30 [8]<br>(0:11.57) | 0:46.73 [7]<br>(0:11.94) | 0:34.79 [6]<br>(0:11.48) | 0:23.31 [7]<br>(0:11.30) | 0:12.01 [10]<br>(0:12.01) |  |  |
| Average Speed [km/h]   | 43.8                     | 63.6                     | 61.5                     | 60.4                     | 62.7                     | 63.7                     | 60.5                      |  |  |
| Top Speed [km/h]       | 58.8                     | 65.4                     | 65.0                     | 61.4                     | 64.8                     | 66.3                     | 63.2                      |  |  |
| Avg. Dist. to Rail [m] | 1.7                      | 1.6                      | 1.8                      | 0.7                      | 1.2                      | 3.1                      | 5.5                       |  |  |
| Avg. Stride Freq. [Hz] | 2.3                      | 2.5                      | 2.5                      | 2.5                      | 2.5                      | 2.5                      | 2.6                       |  |  |
| Avg. Stride Length [m] | 5.3                      | 6.9                      | 6.9                      | 6.7                      | 7.0                      | 7.0                      | 6.5                       |  |  |

Report Created: Fri 12 July 2024 13:46 GMT+10

[] Ranking at each section and finish

-:--- No data available at this section

NA No data available

Page 11/12

| Horse/Jockey Name              | Telmesomethin'girl |
|--------------------------------|--------------------|
| Final Rank                     | 10                 |
| Fastest Section Time (Section) | 0:07.75 (Overall)  |
| Top Speed [km/h] (Section)     | 66.8 (1200m)       |
| Race State                     | Finished           |