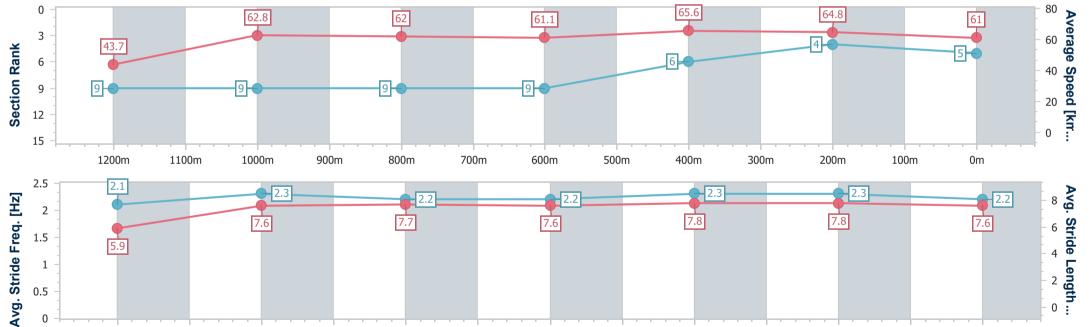

Report Created: Fri 12 July 2024 13:46 GMT+10

[] Ranking at each section and finish

-:--- No data available at this section

NA No data available

Page 8/12

| Horse/Jockey Name              | Maxie Tap         |
|--------------------------------|-------------------|
| Final Rank                     | 7                 |
| Fastest Section Time (Section) | 0:07.97 (Overall) |
| Top Speed [km/h] (Section)     | 66.2 (1200m)      |
| Race State                     | Finished          |

Race 4: ROCKHAMPTON MINI LOADS KEN RUSSELL MEMORIAL RATINGS BAND 0 - 58 Handicap - 1300m

12 July 2024 - 13:25

Track Rating: Soft 5, Weather: Fine, Rail Position: +2.5m Entire

| Section                | Overall                  | 1200m                    | 1000m                    | 800m                     | 600m                     | 400m                     | 200m                     |
|------------------------|--------------------------|--------------------------|--------------------------|--------------------------|--------------------------|--------------------------|--------------------------|
| Section Times          | 1:17.53 [7]<br>(0:07.97) | 1:09.56 [5]<br>(0:11.19) | 0:58.37 [5]<br>(0:11.64) | 0:46.73 [5]<br>(0:12.11) | 0:34.62 [5]<br>(0:11.38) | 0:23.24 [5]<br>(0:11.35) | 0:11.89 [7]<br>(0:11.89) |
| Average Speed [km/h]   | 45.2                     | 64.2                     | 61.2                     | 59.4                     | 63.2                     | 63.5                     | 61.0                     |
| Top Speed [km/h]       | 59.9                     | 66.2                     | 65.1                     | 60.7                     | 65.9                     | 65.3                     | 64.0                     |
| Avg. Dist. to Rail [m] | 1.2                      | 1.6                      | 1.8                      | 0.6                      | 0.6                      | 1.6                      | 2.1                      |
| Avg. Stride Freq. [Hz] | 2.2                      | 2.4                      | 2.3                      | 2.3                      | 2.4                      | 2.4                      | 2.3                      |
| Avg. Stride Length [m] | 5.7                      | 7.2                      | 7.3                      | 7.0                      | 7.3                      | 7.4                      | 7.3                      |