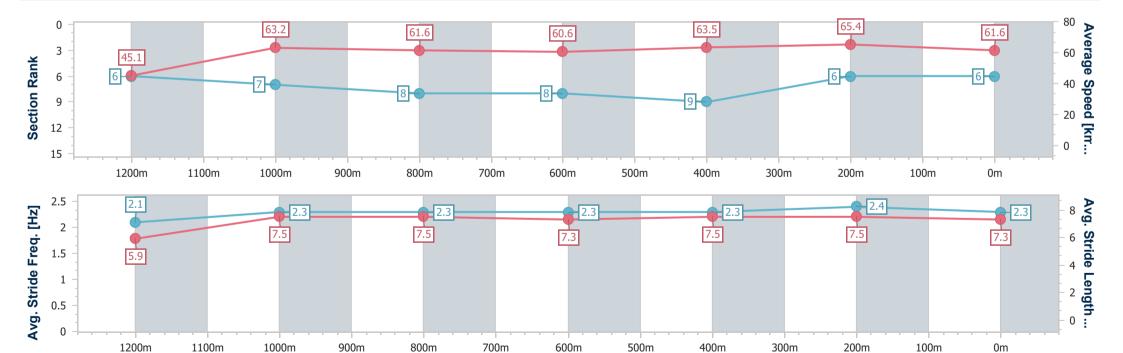

Report Created: Fri 12 July 2024 13:46 GMT+10

[] Ranking at each section and finish

-:--- No data available at this section

NA No data available

Page 10/12

| Horse/Jockey Name              | Spring Valley     |
|--------------------------------|-------------------|
| Final Rank                     | 9                 |
| Fastest Section Time (Section) | 0:08.20 (Overall) |
| Top Speed [km/h] (Section)     | 66.3 (400m)       |
| Race State                     | Finished          |

Race 4: ROCKHAMPTON MINI LOADS KEN RUSSELL MEMORIAL RATINGS BAND 0 - 58 Handicap - 1300m

12 July 2024 - 13:25

Track Rating: Soft 5, Weather: Fine, Rail Position: +2.5m Entire

| Section                | Overall                  | 1200m                    | 1000m                    | 800m                     | 600m                     | 400m                     | 200m                      |  |  |
|------------------------|--------------------------|--------------------------|--------------------------|--------------------------|--------------------------|--------------------------|---------------------------|--|--|
| Section Times          | 1:17.81 [9]<br>(0:08.20) | 1:09.61 [8]<br>(0:11.31) | 0:58.30 [8]<br>(0:11.57) | 0:46.73 [7]<br>(0:11.94) | 0:34.79 [6]<br>(0:11.48) | 0:23.31 [7]<br>(0:11.30) | 0:12.01 [10]<br>(0:12.01) |  |  |
| Average Speed [km/h]   | 43.8                     | 63.6                     | 61.5                     | 60.4                     | 62.7                     | 63.7                     | 60.5                      |  |  |
| Top Speed [km/h]       | 58.8                     | 65.4                     | 65.0                     | 61.4                     | 64.8                     | 66.3                     | 63.2                      |  |  |
| Avg. Dist. to Rail [m] | 1.7                      | 1.6                      | 1.8                      | 0.7                      | 1.2                      | 3.1                      | 5.5                       |  |  |
| Avg. Stride Freq. [Hz] | 2.3                      | 2.5                      | 2.5                      | 2.5                      | 2.5                      | 2.5                      | 2.6                       |  |  |
| Avg. Stride Length [m] | 5.3                      | 6.9                      | 6.9                      | 6.7                      | 7.0                      | 7.0                      | 6.5                       |  |  |