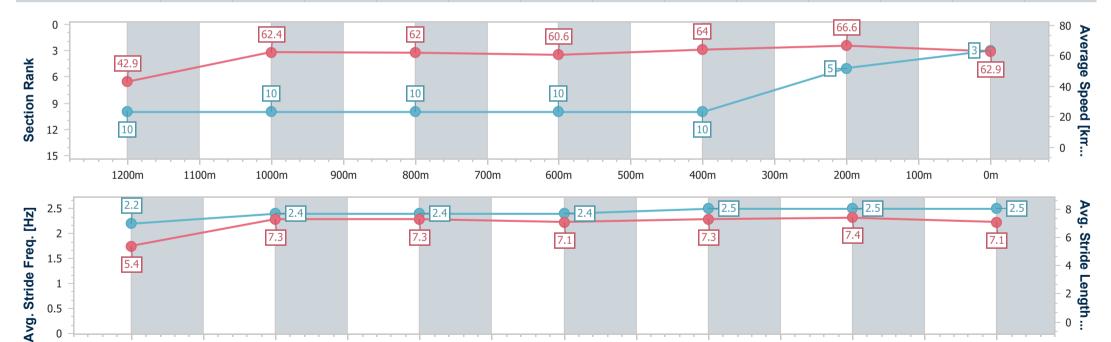

# Horse/Jockey Name Final Rank Fastest Section Time (Section) Top Speed [km/h] (Section) Race State Santorini Summer 3 0:08.41 (Overall) 67.9 (400m) Finished

| Section                | Overall                  | 1200m                     | 1000m                     | 800m                      | 600m                      | 400m                      | 200m                     |
|------------------------|--------------------------|---------------------------|---------------------------|---------------------------|---------------------------|---------------------------|--------------------------|
| Section Times          | 1:17.16 [3]<br>(0:08.41) | 1:08.75 [10]<br>(0:11.53) | 0:57.22 [10]<br>(0:11.55) | 0:45.67 [10]<br>(0:12.03) | 0:33.64 [10]<br>(0:11.27) | 0:22.37 [10]<br>(0:10.82) | 0:11.55 [5]<br>(0:11.55) |
| Average Speed [km/h]   | 42.9                     | 62.4                      | 62.0                      | 60.6                      | 64.0                      | 66.6                      | 62.9                     |
| Top Speed [km/h]       | 57.7                     | 66.8                      | 66.7                      | 63.8                      | 67.8                      | 67.9                      | 65.2                     |
| Avg. Dist. to Rail [m] | 6.9                      | 0.8                       | 0.9                       | 1.4                       | 2.7                       | 1.6                       | 0.5                      |
| Avg. Stride Freq. [Hz] | 2.2                      | 2.4                       | 2.4                       | 2.4                       | 2.5                       | 2.5                       | 2.5                      |
| Avg. Stride Length [m] | 5.4                      | 7.3                       | 7.3                       | 7.1                       | 7.3                       | 7.4                       | 7.1                      |