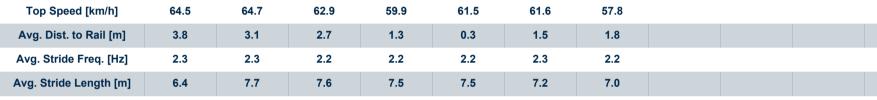

| Section                | Overall                  | 1200m                    | 1000m                    | 800m                     | 600m                     | 400m                     | 200m                     |
|------------------------|--------------------------|--------------------------|--------------------------|--------------------------|--------------------------|--------------------------|--------------------------|
| Section Times          | 1:27.52 [4]<br>(0:14.34) | 1:13.18 [7]<br>(0:11.40) | 1:01.78 [6]<br>(0:11.79) | 0:49.99 [6]<br>(0:12.48) | 0:37.51 [7]<br>(0:11.96) | 0:25.55 [6]<br>(0:12.28) | 0:13.27 [6]<br>(0:13.27) |
| Average Speed [km/h]   | 50.5                     | 63.4                     | 62.2                     | 58.1                     | 60.3                     | 58.7                     | 54.6                     |
| Top Speed [km/h]       | 65.4                     | 65.5                     | 63.0                     | 61.5                     | 62.9                     | 61.1                     | 56.5                     |
| Avg. Dist. to Rail [m] | 7.4                      | 4.2                      | 3.5                      | 2.0                      | 0.6                      | 1.0                      | 1.4                      |
| Avg. Stride Freq. [Hz] | 2.2                      | 2.4                      | 2.4                      | 2.3                      | 2.4                      | 2.4                      | 2.3                      |
| Avg. Stride Length [m] | 6.4                      | 7.4                      | 7.4                      | 7.1                      | 7.0                      | 6.9                      | 6.5                      |