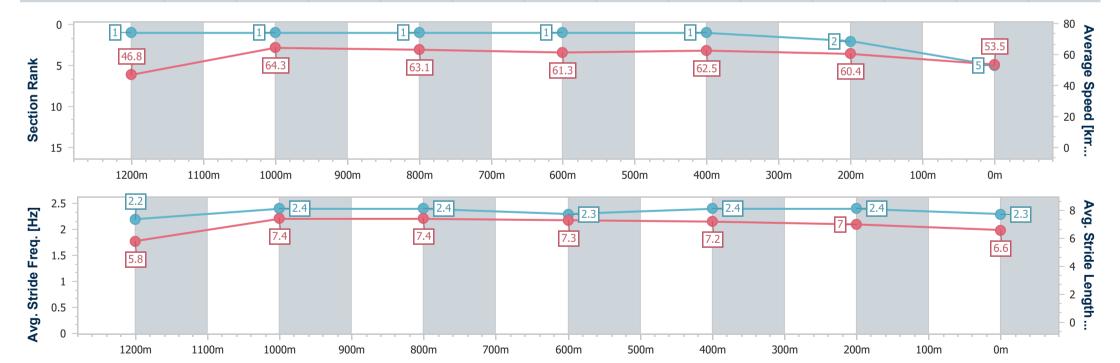

#### Horse/Jockey Name **Hurricane Harlow Final Rank** 0:11.35 (1200m) **Fastest Section Time (Section)** Top Speed [km/h] (Section) 66.5 (Overall) Race State Finished

#### **Eagle Farm QLD Professional**

#### Race 2: TEDDY BEARS PICNIC 3 AUGUST QTIS Three-Year-Old Fillies Maiden Plate - 1400m

BRISBANE 03 July 2024 - 12:34

Track Rating: Heavy 8, Weather: Showers, Rail Position: +9m Entire

| Section                | Overall                  | 1200m                    | 1000m                    | 800m                     | 600m                     | 400m                     | 200m                     |
|------------------------|--------------------------|--------------------------|--------------------------|--------------------------|--------------------------|--------------------------|--------------------------|
| Section Times          | 1:26.96 [1]<br>(0:14.01) | 1:12.95 [5]<br>(0:11.35) | 1:01.60 [5]<br>(0:11.77) | 0:49.83 [4]<br>(0:12.38) | 0:37.45 [4]<br>(0:12.21) | 0:25.24 [4]<br>(0:12.05) | 0:13.19 [1]<br>(0:13.19) |
| Average Speed [km/h]   | 51.4                     | 63.6                     | 62.5                     | 58.8                     | 59.7                     | 59.7                     | 54.8                     |
| Top Speed [km/h]       | 66.5                     | 65.6                     | 64.4                     | 60.3                     | 61.5                     | 62.2                     | 56.7                     |
| Avg. Dist. to Rail [m] | 3.8                      | 4.2                      | 4.1                      | 3.0                      | 2.6                      | 4.7                      | 4.2                      |
| Avg. Stride Freq. [Hz] | 2.3                      | 2.4                      | 2.4                      | 2.3                      | 2.4                      | 2.4                      | 2.3                      |
| Avg. Stride Length [m] | 6.2                      | 7.3                      | 7.2                      | 7.0                      | 7.0                      | 7.0                      | 6.6                      |