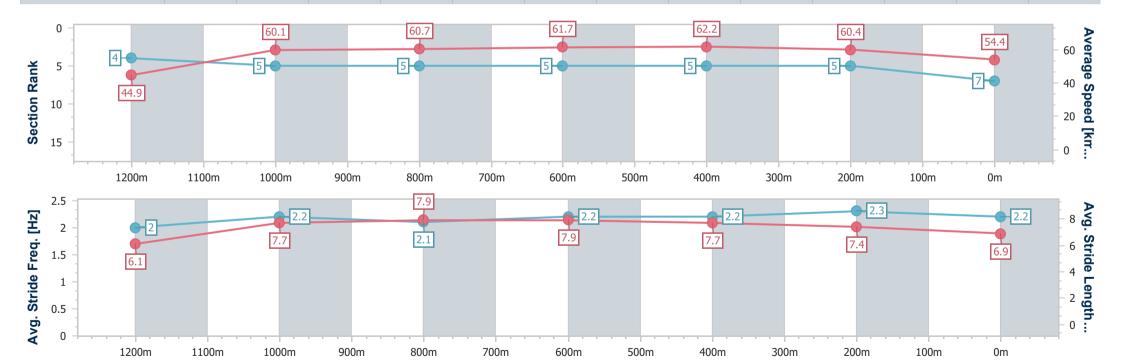

### Race 2: TEDDY BEARS PICNIC 3 AUGUST QTIS Three-Year-Old Fillies Maiden Plate - 1400m

BRISBANE

03 July 2024 - 12:34

Track Rating: Heavy 8, Weather: Showers, Rail Position: +9m Entire RACING CLUB

| Section                | Overall                  | 1200m                    | 1000m                    | 800m                     | 600m                     | 400m                     | 200m                     |
|------------------------|--------------------------|--------------------------|--------------------------|--------------------------|--------------------------|--------------------------|--------------------------|
| Section Times          | 1:28.53 [8]<br>(0:14.00) | 1:14.53 [4]<br>(0:11.11) | 1:03.42 [1]<br>(0:11.73) | 0:51.69 [1]<br>(0:12.32) | 0:39.37 [1]<br>(0:12.39) | 0:26.98 [1]<br>(0:12.67) | 0:14.31 [5]<br>(0:14.31) |
| Average Speed [km/h]   | 51.8                     | 64.9                     | 62.5                     | 58.7                     | 58.1                     | 56.9                     | 50.5                     |
| Top Speed [km/h]       | 66.9                     | 66.9                     | 65.2                     | 60.4                     | 59.1                     | 59.4                     | 54.3                     |
| Avg. Dist. to Rail [m] | 10.0                     | 5.5                      | 3.0                      | 0.9                      | 0.5                      | 1.8                      | 2.2                      |
| Avg. Stride Freq. [Hz] | 2.2                      | 2.4                      | 2.3                      | 2.2                      | 2.3                      | 2.3                      | 2.2                      |
| Avg. Stride Length [m] | 6.5                      | 7.6                      | 7.6                      | 7.3                      | 7.1                      | 6.8                      | 6.3                      |

Report Created: Wed 3 July 2024 12:56 GMT+10

[] Ranking at each section and finish

-:--- No data available at this section

NA No data available

Page 10/11

| Horse/Jockey Name              | Amaterasu       |
|--------------------------------|-----------------|
| Final Rank                     | 9               |
| Fastest Section Time (Section) | 0:11.47 (1200m) |
| Top Speed [km/h] (Section)     | 64.9 (1000m)    |
| Race State                     | Finished        |