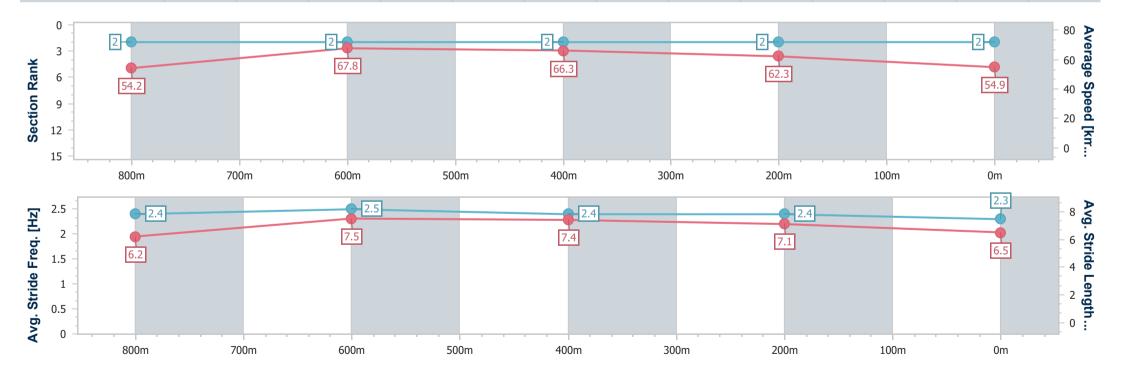

Race 1: RACECOURSE VILLAGE Maiden Plate - 1000m

03 July 2024 - 11:59

Track Rating: Heavy 8, Weather: Showers, Rail Position: +9m Entire RACINGCLUB

| Section                | Overall                  | 800m                     | 600m                     | 400m                     | 200m                     |  |  |  |
|------------------------|--------------------------|--------------------------|--------------------------|--------------------------|--------------------------|--|--|--|
| Section Times          | 1:00.01 [3]<br>(0:13.37) | 0:46.64 [1]<br>(0:10.73) | 0:35.91 [1]<br>(0:11.14) | 0:24.77 [1]<br>(0:11.55) | 0:13.22 [1]<br>(0:13.22) |  |  |  |
| Average Speed [km/h]   | 53.9                     | 67.6                     | 65.2                     | 62.5                     | 54.4                     |  |  |  |
| Top Speed [km/h]       | 68.4                     | 68.5                     | 65.9                     | 64.8                     | 58.9                     |  |  |  |
| Avg. Dist. to Rail [m] | 1.5                      | 1.5                      | 2.6                      | 2.5                      | 1.7                      |  |  |  |
| Avg. Stride Freq. [Hz] | 2.5                      | 2.7                      | 2.6                      | 2.6                      | 2.5                      |  |  |  |
| Avg. Stride Length [m] | 6.0                      | 7.1                      | 6.9                      | 6.7                      | 6.1                      |  |  |  |