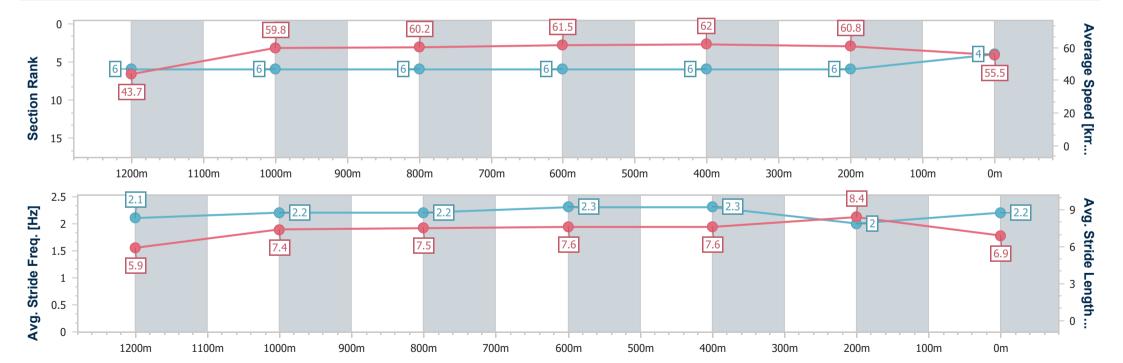

Race 1: RACECOURSE VILLAGE Maiden Plate - 1000m

03 July 2024 - 11:59

Track Rating: Heavy 8, Weather: Showers, Rail Position: +9m Entire

BRISBANE

| Section                | Overall                  | 800m                     | 600m                     | 400m                     | 200m                     |
|------------------------|--------------------------|--------------------------|--------------------------|--------------------------|--------------------------|
| Section Times          | 0:59.82 [1]<br>(0:13.61) | 0:46.21 [6]<br>(0:10.74) | 0:35.47 [3]<br>(0:11.14) | 0:24.33 [3]<br>(0:11.65) | 0:12.68 [3]<br>(0:12.68) |
| Average Speed [km/h]   | 53.0                     | 66.6                     | 64.7                     | 61.8                     | 56.8                     |
| Top Speed [km/h]       | 68.2                     | 68.3                     | 65.8                     | 63.5                     | 60.3                     |
| Avg. Dist. to Rail [m] | 1.4                      | 0.8                      | 1.0                      | 1.9                      | 1.4                      |
| Avg. Stride Freq. [Hz] | 2.3                      | 2.2                      | 2.2                      | 2.2                      | 2.2                      |
| Avg. Stride Length [m] | 6.4                      | 8.3                      | 8.1                      | 7.7                      | 7.3                      |