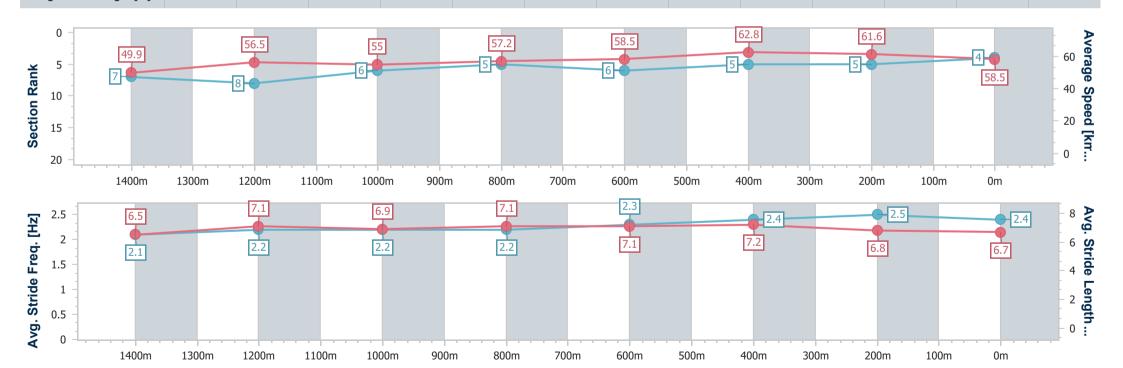

| Section                | Overall                  | 1200m                    | 1000m                    | 800m                     | 600m                     | 400m                     | 200m                     |
|------------------------|--------------------------|--------------------------|--------------------------|--------------------------|--------------------------|--------------------------|--------------------------|
| Section Times          | 1:27.52 [4]<br>(0:14.34) | 1:13.18 [7]<br>(0:11.40) | 1:01.78 [6]<br>(0:11.79) | 0:49.99 [6]<br>(0:12.48) | 0:37.51 [7]<br>(0:11.96) | 0:25.55 [6]<br>(0:12.28) | 0:13.27 [6]<br>(0:13.27) |
| Average Speed [km/h]   | 50.5                     | 63.4                     | 62.2                     | 58.1                     | 60.3                     | 58.7                     | 54.6                     |
| Top Speed [km/h]       | 65.4                     | 65.5                     | 63.0                     | 61.5                     | 62.9                     | 61.1                     | 56.5                     |
| Avg. Dist. to Rail [m] | 7.4                      | 4.2                      | 3.5                      | 2.0                      | 0.6                      | 1.0                      | 1.4                      |
| Avg. Stride Freq. [Hz] | 2.2                      | 2.4                      | 2.4                      | 2.3                      | 2.4                      | 2.4                      | 2.3                      |
| Avg. Stride Length [m] | 6.4                      | 7.4                      | 7.4                      | 7.1                      | 7.0                      | 6.9                      | 6.5                      |