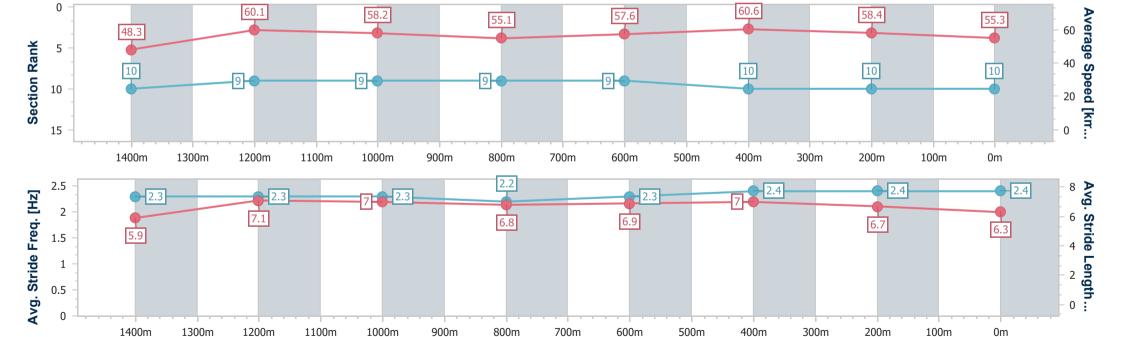

Report Created: Wed 3 July 2024 12:56 GMT+10

[] Ranking at each section and finish

No data available at this section -0----

NA No data available

Page 4/11

| Horse/Jockey Name              | Cosmic Beauty   |
|--------------------------------|-----------------|
| Final Rank                     | 3               |
| Fastest Section Time (Section) | 0:11.29 (1200m) |
| Top Speed [km/h] (Section)     | 66.3 (Overall)  |
| Race State                     | Finished        |

# Race 2: TEDDY BEARS PICNIC 3 AUGUST QTIS Three-Year-Old Fillies Maiden Plate - 1400m

2024 - 12:34 BRISBANE

03 July 2024 - 12:34

Track Rating: Heavy 8, Weather: Showers, Rail Position: +9m Entire RACINGCLUB

| Section                | Overall                  | 1200m                    | 1000m                    | 800m                     | 600m                     | 400m                     | 200m                     |
|------------------------|--------------------------|--------------------------|--------------------------|--------------------------|--------------------------|--------------------------|--------------------------|
| Section Times          | 1:27.32 [3]<br>(0:13.89) | 1:13.43 [1]<br>(0:11.29) | 1:02.14 [2]<br>(0:11.88) | 0:50.26 [2]<br>(0:12.33) | 0:37.93 [2]<br>(0:12.29) | 0:25.64 [2]<br>(0:12.23) | 0:13.41 [2]<br>(0:13.41) |
| Average Speed [km/h]   | 51.9                     | 64.1                     | 61.2                     | 58.7                     | 58.8                     | 58.7                     | 54.1                     |
| Top Speed [km/h]       | 66.3                     | 65.3                     | 62.8                     | 59.5                     | 60.2                     | 60.3                     | 56.6                     |
| Avg. Dist. to Rail [m] | 5.1                      | 2.1                      | 2.2                      | 1.4                      | 0.4                      | 0.1                      | 1.1                      |
| Avg. Stride Freq. [Hz] | 2.2                      | 2.3                      | 2.3                      | 2.2                      | 2.2                      | 2.3                      | 2.2                      |
| Avg. Stride Length [m] | 6.5                      | 7.6                      | 7.4                      | 7.4                      | 7.3                      | 7.1                      | 6.7                      |

Report Created: Wed 3 July 2024 12:56 GMT+10

[] Ranking at each section and finish

-:--- No data available at this section

NA No data available

| Horse/Jockey Name              | Show Me The Stars |
|--------------------------------|-------------------|
| Final Rank                     | 4                 |
| Fastest Section Time (Section) | 0:11.40 (1200m)   |
| Top Speed [km/h] (Section)     | 65.5 (1200m)      |
| Race State                     | Finished          |