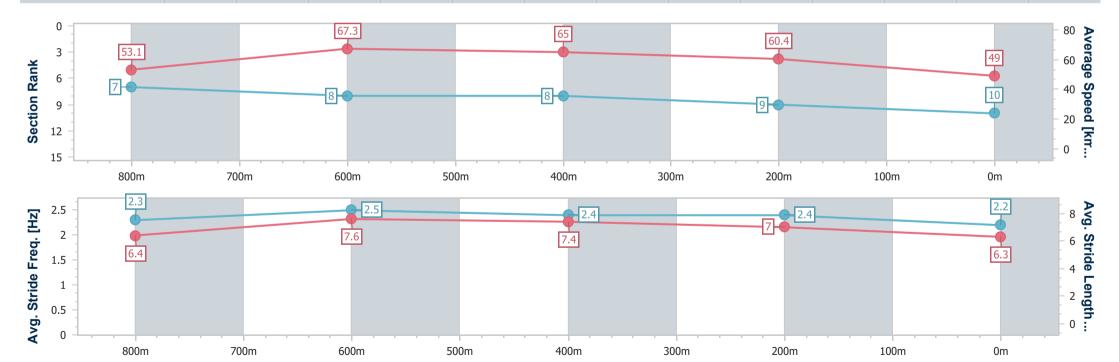

Race 1: RACECOURSE VILLAGE Maiden Plate - 1000m

03 July 2024 - 11:59

Track Rating: Heavy 8, Weather: Showers, Rail Position: +9m Entire  $\overline{^{R\ A\ C\ I\ N\ G}\ C\ L\ U\ B}$ 

Overall 800m 600m 400m 200m **Section Section Times** 1:02.47 [10] 0:48.76 [7] 0:37.81 [8] 0:26.60 [8] 0:14.67 [9] (0:13.71)(0:10.95)(0:11.21) $(0:11.9\overline{3})$ (0:14.67)Average Speed [km/h] 53.1 67.3 65.0 60.4 49.0 Top Speed [km/h] 69.4 68.9 66.2 62.1 56.6 Avg. Dist. to Rail [m] 5.5 4.2 3.1 5.0 3.1 Avg. Stride Freq. [Hz] 2.5 2.4 2.2 2.3 2.4 Avg. Stride Length [m] 6.3 6.4 7.6 7.4 7.0