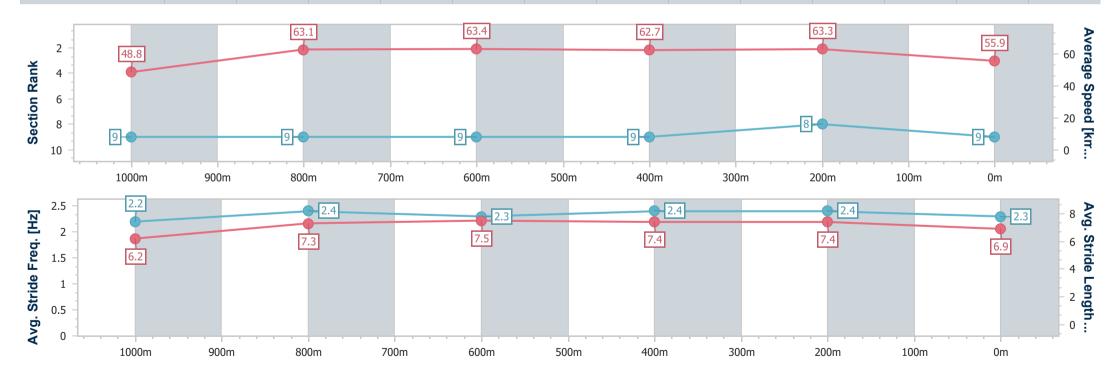

Report Created: Wed 3 July 2024 12:17 GMT+10

Ranking at each section and finish []

No data available at this section -:----

No data available NA

Page 4/11

| Horse/Jockey Name              | Caxton Lass    |  |  |  |  |  |  |
|--------------------------------|----------------|--|--|--|--|--|--|
| Final Rank                     | 4              |  |  |  |  |  |  |
| Fastest Section Time (Section) | 0:10.88 (800m) |  |  |  |  |  |  |
| Top Speed [km/h] (Section)     | 69.0 (800m)    |  |  |  |  |  |  |
| Race State                     | Finished       |  |  |  |  |  |  |

Race 1: RACECOURSE VILLAGE Maiden Plate - 1000m

03 July 2024 - 11:59

200m

300m

Track Rating: Heavy 8, Weather: Showers, Rail Position: +9m Entire RACINGCLUB

BRISBANE

| Section                                                                                                                                                                                                                                                                                                                                                                                                                                                                                                                                                                                                                                                                                                                                                                                                                                                                                                                                                                                                                                                                                                                                                                                                                                                                                                                                                                                                                                                                                                                                                                                                                                                                                                                                                                                                                                                                                                                                                                                                                                                                                                                       | Overall                  | 800m                     | 600m                     | 400m                     | 200m                     |      |      |      |      |      |                        |
|-------------------------------------------------------------------------------------------------------------------------------------------------------------------------------------------------------------------------------------------------------------------------------------------------------------------------------------------------------------------------------------------------------------------------------------------------------------------------------------------------------------------------------------------------------------------------------------------------------------------------------------------------------------------------------------------------------------------------------------------------------------------------------------------------------------------------------------------------------------------------------------------------------------------------------------------------------------------------------------------------------------------------------------------------------------------------------------------------------------------------------------------------------------------------------------------------------------------------------------------------------------------------------------------------------------------------------------------------------------------------------------------------------------------------------------------------------------------------------------------------------------------------------------------------------------------------------------------------------------------------------------------------------------------------------------------------------------------------------------------------------------------------------------------------------------------------------------------------------------------------------------------------------------------------------------------------------------------------------------------------------------------------------------------------------------------------------------------------------------------------------|--------------------------|--------------------------|--------------------------|--------------------------|--------------------------|------|------|------|------|------|------------------------|
| Section Times                                                                                                                                                                                                                                                                                                                                                                                                                                                                                                                                                                                                                                                                                                                                                                                                                                                                                                                                                                                                                                                                                                                                                                                                                                                                                                                                                                                                                                                                                                                                                                                                                                                                                                                                                                                                                                                                                                                                                                                                                                                                                                                 | 1:00.41 [4]<br>(0:13.82) | 0:46.59 [9]<br>(0:10.88) | 0:35.71 [9]<br>(0:11.35) | 0:24.36 [9]<br>(0:11.56) | 0:12.80 [8]<br>(0:12.80) |      |      |      |      |      |                        |
| Average Speed [km/h]                                                                                                                                                                                                                                                                                                                                                                                                                                                                                                                                                                                                                                                                                                                                                                                                                                                                                                                                                                                                                                                                                                                                                                                                                                                                                                                                                                                                                                                                                                                                                                                                                                                                                                                                                                                                                                                                                                                                                                                                                                                                                                          | 53.0                     | 67.5                     | 65.1                     | 62.2                     | 56.3                     |      |      |      |      |      |                        |
| Top Speed [km/h]                                                                                                                                                                                                                                                                                                                                                                                                                                                                                                                                                                                                                                                                                                                                                                                                                                                                                                                                                                                                                                                                                                                                                                                                                                                                                                                                                                                                                                                                                                                                                                                                                                                                                                                                                                                                                                                                                                                                                                                                                                                                                                              | 68.9                     | 69.0                     | 66.6                     | 65.0                     | 59.4                     |      |      |      |      |      |                        |
| Avg. Dist. to Rail [m]                                                                                                                                                                                                                                                                                                                                                                                                                                                                                                                                                                                                                                                                                                                                                                                                                                                                                                                                                                                                                                                                                                                                                                                                                                                                                                                                                                                                                                                                                                                                                                                                                                                                                                                                                                                                                                                                                                                                                                                                                                                                                                        | 7.4                      | 3.9                      | 4.9                      | 3.6                      | 2.2                      |      |      |      |      |      |                        |
| Avg. Stride Freq. [Hz]                                                                                                                                                                                                                                                                                                                                                                                                                                                                                                                                                                                                                                                                                                                                                                                                                                                                                                                                                                                                                                                                                                                                                                                                                                                                                                                                                                                                                                                                                                                                                                                                                                                                                                                                                                                                                                                                                                                                                                                                                                                                                                        | 2.5                      | 2.4                      | 2.4                      | 2.5                      | 2.4                      |      |      |      |      |      |                        |
| Avg. Stride Length [m]                                                                                                                                                                                                                                                                                                                                                                                                                                                                                                                                                                                                                                                                                                                                                                                                                                                                                                                                                                                                                                                                                                                                                                                                                                                                                                                                                                                                                                                                                                                                                                                                                                                                                                                                                                                                                                                                                                                                                                                                                                                                                                        | 5.9                      | 7.7                      | 7.4                      | 7.0                      | 6.6                      |      |      |      |      |      |                        |
| 0                                                                                                                                                                                                                                                                                                                                                                                                                                                                                                                                                                                                                                                                                                                                                                                                                                                                                                                                                                                                                                                                                                                                                                                                                                                                                                                                                                                                                                                                                                                                                                                                                                                                                                                                                                                                                                                                                                                                                                                                                                                                                                                             |                          |                          | 9                        |                          |                          | 9    |      | 62.2 |      | 56.  | 20 <b>[km</b>          |
| 800m                                                                                                                                                                                                                                                                                                                                                                                                                                                                                                                                                                                                                                                                                                                                                                                                                                                                                                                                                                                                                                                                                                                                                                                                                                                                                                                                                                                                                                                                                                                                                                                                                                                                                                                                                                                                                                                                                                                                                                                                                                                                                                                          | 7                        | 00m                      | 600m                     | 50                       | 00m                      | 400m | 300m | 200m | 100r | m Om | 1                      |
| 2.5 - 2.5 - 2.5 - 2.5 - 2.5 - 2.5 - 2.5 - 2.5 - 2.5 - 2.5 - 2.5 - 2.5 - 2.5 - 2.5 - 2.5 - 2.5 - 2.5 - 2.5 - 2.5 - 2.5 - 2.5 - 2.5 - 2.5 - 2.5 - 2.5 - 2.5 - 2.5 - 2.5 - 2.5 - 2.5 - 2.5 - 2.5 - 2.5 - 2.5 - 2.5 - 2.5 - 2.5 - 2.5 - 2.5 - 2.5 - 2.5 - 2.5 - 2.5 - 2.5 - 2.5 - 2.5 - 2.5 - 2.5 - 2.5 - 2.5 - 2.5 - 2.5 - 2.5 - 2.5 - 2.5 - 2.5 - 2.5 - 2.5 - 2.5 - 2.5 - 2.5 - 2.5 - 2.5 - 2.5 - 2.5 - 2.5 - 2.5 - 2.5 - 2.5 - 2.5 - 2.5 - 2.5 - 2.5 - 2.5 - 2.5 - 2.5 - 2.5 - 2.5 - 2.5 - 2.5 - 2.5 - 2.5 - 2.5 - 2.5 - 2.5 - 2.5 - 2.5 - 2.5 - 2.5 - 2.5 - 2.5 - 2.5 - 2.5 - 2.5 - 2.5 - 2.5 - 2.5 - 2.5 - 2.5 - 2.5 - 2.5 - 2.5 - 2.5 - 2.5 - 2.5 - 2.5 - 2.5 - 2.5 - 2.5 - 2.5 - 2.5 - 2.5 - 2.5 - 2.5 - 2.5 - 2.5 - 2.5 - 2.5 - 2.5 - 2.5 - 2.5 - 2.5 - 2.5 - 2.5 - 2.5 - 2.5 - 2.5 - 2.5 - 2.5 - 2.5 - 2.5 - 2.5 - 2.5 - 2.5 - 2.5 - 2.5 - 2.5 - 2.5 - 2.5 - 2.5 - 2.5 - 2.5 - 2.5 - 2.5 - 2.5 - 2.5 - 2.5 - 2.5 - 2.5 - 2.5 - 2.5 - 2.5 - 2.5 - 2.5 - 2.5 - 2.5 - 2.5 - 2.5 - 2.5 - 2.5 - 2.5 - 2.5 - 2.5 - 2.5 - 2.5 - 2.5 - 2.5 - 2.5 - 2.5 - 2.5 - 2.5 - 2.5 - 2.5 - 2.5 - 2.5 - 2.5 - 2.5 - 2.5 - 2.5 - 2.5 - 2.5 - 2.5 - 2.5 - 2.5 - 2.5 - 2.5 - 2.5 - 2.5 - 2.5 - 2.5 - 2.5 - 2.5 - 2.5 - 2.5 - 2.5 - 2.5 - 2.5 - 2.5 - 2.5 - 2.5 - 2.5 - 2.5 - 2.5 - 2.5 - 2.5 - 2.5 - 2.5 - 2.5 - 2.5 - 2.5 - 2.5 - 2.5 - 2.5 - 2.5 - 2.5 - 2.5 - 2.5 - 2.5 - 2.5 - 2.5 - 2.5 - 2.5 - 2.5 - 2.5 - 2.5 - 2.5 - 2.5 - 2.5 - 2.5 - 2.5 - 2.5 - 2.5 - 2.5 - 2.5 - 2.5 - 2.5 - 2.5 - 2.5 - 2.5 - 2.5 - 2.5 - 2.5 - 2.5 - 2.5 - 2.5 - 2.5 - 2.5 - 2.5 - 2.5 - 2.5 - 2.5 - 2.5 - 2.5 - 2.5 - 2.5 - 2.5 - 2.5 - 2.5 - 2.5 - 2.5 - 2.5 - 2.5 - 2.5 - 2.5 - 2.5 - 2.5 - 2.5 - 2.5 - 2.5 - 2.5 - 2.5 - 2.5 - 2.5 - 2.5 - 2.5 - 2.5 - 2.5 - 2.5 - 2.5 - 2.5 - 2.5 - 2.5 - 2.5 - 2.5 - 2.5 - 2.5 - 2.5 - 2.5 - 2.5 - 2.5 - 2.5 - 2.5 - 2.5 - 2.5 - 2.5 - 2.5 - 2.5 - 2.5 - 2.5 - 2.5 - 2.5 - 2.5 - 2.5 - 2.5 - 2.5 - 2.5 - 2.5 - 2.5 - 2.5 - 2.5 - 2.5 - 2.5 - 2.5 - 2.5 - 2.5 - 2.5 - 2.5 - 2.5 - 2.5 - 2.5 - 2.5 - 2.5 - 2.5 - 2.5 - 2.5 - 2.5 - 2.5 - 2.5 - 2.5 - 2.5 - 2.5 - 2.5 - 2.5 - 2.5 - 2.5 - 2.5 - 2.5 - 2.5 - 2.5 - 2.5 - 2.5 - | 5                        |                          | 7.7                      |                          |                          | 7.4  |      | 7    | 5    | 6    | 8 <b>Stride Length</b> |