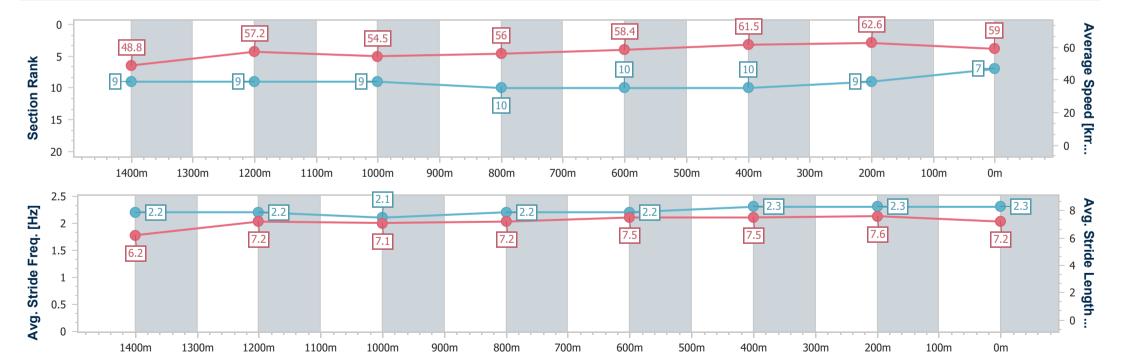

| Section                | Overall                  | 1200m                    | 1000m                    | 800m                     | 600m                     | 400m                     | 200m                     |
|------------------------|--------------------------|--------------------------|--------------------------|--------------------------|--------------------------|--------------------------|--------------------------|
| Section Times          | 1:27.29 [2]<br>(0:13.99) | 1:13.30 [3]<br>(0:11.31) | 1:01.99 [4]<br>(0:11.92) | 0:50.07 [5]<br>(0:12.52) | 0:37.55 [5]<br>(0:12.16) | 0:25.39 [5]<br>(0:12.02) | 0:13.37 [3]<br>(0:13.37) |
| Average Speed [km/h]   | 51.3                     | 63.9                     | 61.3                     | 58.3                     | 60.1                     | 59.8                     | 54.4                     |
| Top Speed [km/h]       | 65.1                     | 65.2                     | 62.9                     | 60.0                     | 63.0                     | 66.8                     | 58.0                     |
| Avg. Dist. to Rail [m] | 2.0                      | 0.7                      | 4.0                      | 3.2                      | 2.5                      | 7.1                      | 7.7                      |
| Avg. Stride Freq. [Hz] | 2.4                      | 2.4                      | 2.3                      | 2.2                      | 2.3                      | 2.3                      | 2.3                      |
| Avg. Stride Length [m] | 6.1                      | 7.3                      | 7.3                      | 7.2                      | 7.2                      | 7.0                      | 6.6                      |