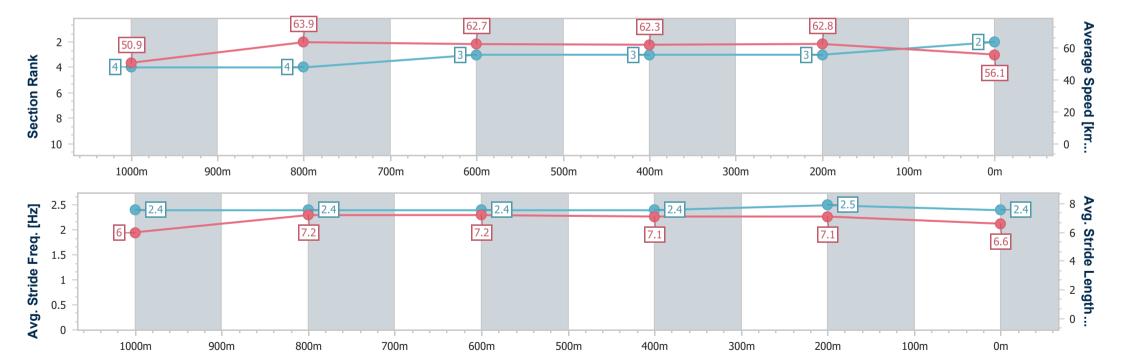

| Section                | Overall                  | 800m                     | 600m                     | 400m                     | 200m                     |  |  |  |
|------------------------|--------------------------|--------------------------|--------------------------|--------------------------|--------------------------|--|--|--|
| Section Times          | 1:00.49 [5]<br>(0:13.59) | 0:46.90 [4]<br>(0:10.81) | 0:36.09 [4]<br>(0:11.30) | 0:24.79 [5]<br>(0:11.67) | 0:13.12 [4]<br>(0:13.12) |  |  |  |
| Average Speed [km/h]   | 53.5                     | 68.1                     | 64.5                     | 61.7                     | 54.8                     |  |  |  |
| Top Speed [km/h]       | 68.8                     | 69.2                     | 66.2                     | 63.4                     | 59.2                     |  |  |  |
| Avg. Dist. to Rail [m] | 3.8                      | 4.1                      | 2.7                      | 0.9                      | 3.2                      |  |  |  |
| Avg. Stride Freq. [Hz] | 2.4                      | 1.9                      | 2.4                      | 2.4                      | 2.3                      |  |  |  |
| Avg. Stride Length [m] | 6.1                      | 9.9                      | 7.6                      | 7.2                      | 6.8                      |  |  |  |