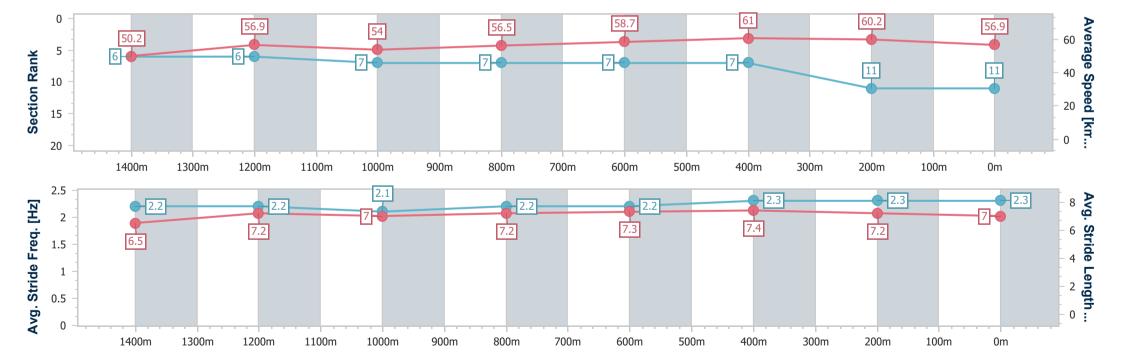

Report Created: Wed 3 July 2024 12:56 GMT+10

[] Ranking at each section and finish

-:--- No data available at this section

NA No data available

Page 10/11

| Horse/Jockey Name              | Amaterasu       |
|--------------------------------|-----------------|
| Final Rank                     | 9               |
| Fastest Section Time (Section) | 0:11.47 (1200m) |
| Top Speed [km/h] (Section)     | 64.9 (1000m)    |
| Race State                     | Finished        |