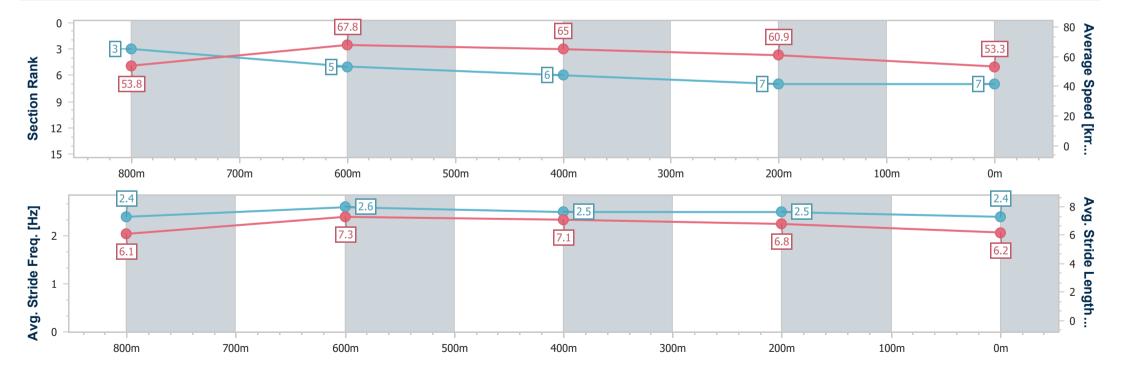

| Section                | Overall                  | 800m                     | 600m                     | 400m                     | 200m                     |
|------------------------|--------------------------|--------------------------|--------------------------|--------------------------|--------------------------|
| Section Times          | 1:01.11 [7]<br>(0:13.58) | 0:47.53 [3]<br>(0:10.86) | 0:36.67 [5]<br>(0:11.33) | 0:25.34 [6]<br>(0:11.81) | 0:13.53 [7]<br>(0:13.53) |
| Average Speed [km/h]   | 53.8                     | 67.8                     | 65.0                     | 60.9                     | 53.3                     |
| Top Speed [km/h]       | 69.7                     | 69.7                     | 66.6                     | 64.7                     | 56.7                     |
| Avg. Dist. to Rail [m] | 7.7                      | 4.9                      | 4.3                      | 6.3                      | 5.7                      |
| Avg. Stride Freq. [Hz] | 2.4                      | 2.6                      | 2.5                      | 2.5                      | 2.4                      |
| Avg. Stride Length [m] | 6.1                      | 7.3                      | 7.1                      | 6.8                      | 6.2                      |