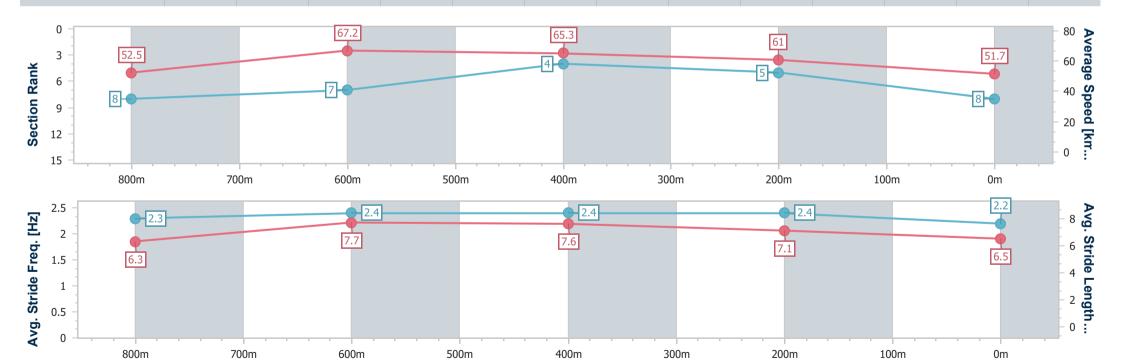

Race 1: RACECOURSE VILLAGE Maiden Plate - 1000m

03 July 2024 - 11:59

Track Rating: Heavy 8, Weather: Showers, Rail Position: +9m Entire  $\overline{^{R\ A\ C\ I\ N\ G}\ C\ L\ U\ B}$ 

Section Overall 800m 600m 400m 200m **Section Times** 1:01.35 [8] 0:47.57 [8] 0:36.78 [7] 0:25.66 [4] 0:13.89 [5] (0:13.78)(0:10.79) $(0:11.1\overline{2})$ (0:11.77)(0:13.89)Average Speed [km/h] 52.5 67.2 65.3 61.0 51.7 Top Speed [km/h] 69.1 69.1 67.6 63.8 57.0 Avg. Dist. to Rail [m] 5.0 1.2 1.5 5.4 5.4 Avg. Stride Freq. [Hz] 2.4 2.4 2.2 2.3 2.4 Avg. Stride Length [m] 6.5 6.3 7.7 7.6 7.1