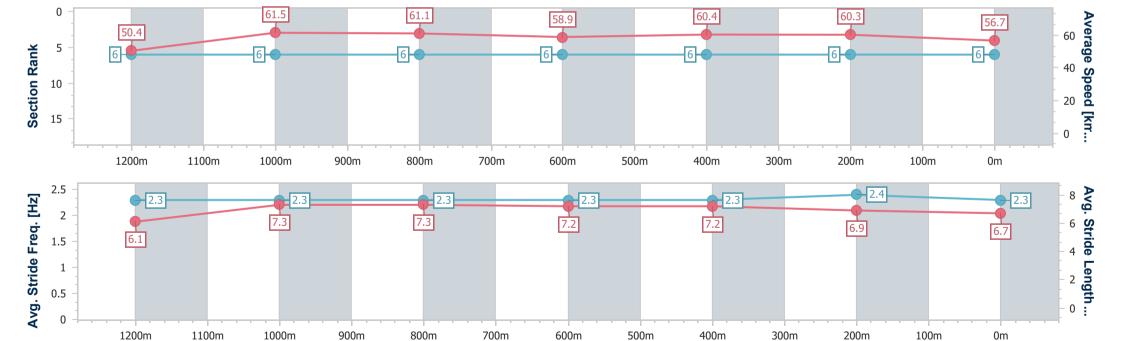

| Section                | Overall                  | 1200m                    | 1000m                    | 800m                     | 600m                     | 400m                     | 200m                     |
|------------------------|--------------------------|--------------------------|--------------------------|--------------------------|--------------------------|--------------------------|--------------------------|
| Section Times          | 1:27.29 [2]<br>(0:13.99) | 1:13.30 [3]<br>(0:11.31) | 1:01.99 [4]<br>(0:11.92) | 0:50.07 [5]<br>(0:12.52) | 0:37.55 [5]<br>(0:12.16) | 0:25.39 [5]<br>(0:12.02) | 0:13.37 [3]<br>(0:13.37) |
| Average Speed [km/h]   | 51.3                     | 63.9                     | 61.3                     | 58.3                     | 60.1                     | 59.8                     | 54.4                     |
| Top Speed [km/h]       | 65.1                     | 65.2                     | 62.9                     | 60.0                     | 63.0                     | 66.8                     | 58.0                     |
| Avg. Dist. to Rail [m] | 2.0                      | 0.7                      | 4.0                      | 3.2                      | 2.5                      | 7.1                      | 7.7                      |
| Avg. Stride Freq. [Hz] | 2.4                      | 2.4                      | 2.3                      | 2.2                      | 2.3                      | 2.3                      | 2.3                      |
| Avg. Stride Length [m] | 6.1                      | 7.3                      | 7.3                      | 7.2                      | 7.2                      | 7.0                      | 6.6                      |