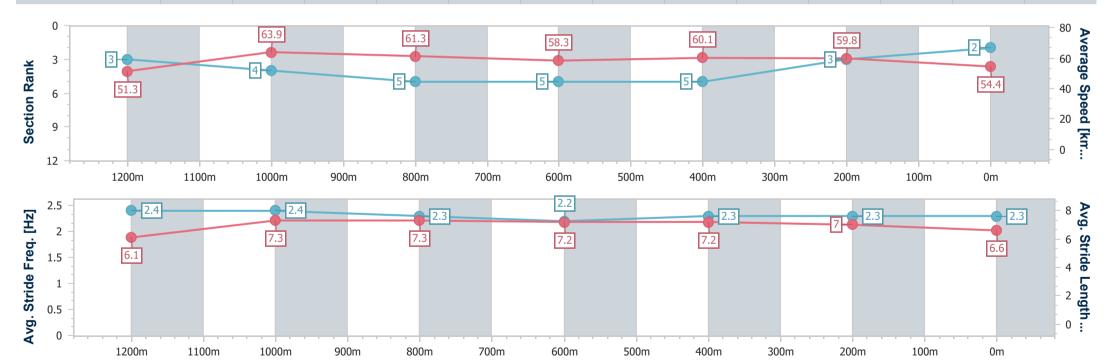

| Section                | Overall                  | 1200m                    | 1000m                    | 800m                     | 600m                     | 400m                     | 200m                     |
|------------------------|--------------------------|--------------------------|--------------------------|--------------------------|--------------------------|--------------------------|--------------------------|
| Section Times          | 1:27.29 [2]<br>(0:13.99) | 1:13.30 [3]<br>(0:11.31) | 1:01.99 [4]<br>(0:11.92) | 0:50.07 [5]<br>(0:12.52) | 0:37.55 [5]<br>(0:12.16) | 0:25.39 [5]<br>(0:12.02) | 0:13.37 [3]<br>(0:13.37) |
| Average Speed [km/h]   | 51.3                     | 63.9                     | 61.3                     | 58.3                     | 60.1                     | 59.8                     | 54.4                     |
| Top Speed [km/h]       | 65.1                     | 65.2                     | 62.9                     | 60.0                     | 63.0                     | 66.8                     | 58.0                     |
| Avg. Dist. to Rail [m] | 2.0                      | 0.7                      | 4.0                      | 3.2                      | 2.5                      | 7.1                      | 7.7                      |
| Avg. Stride Freq. [Hz] | 2.4                      | 2.4                      | 2.3                      | 2.2                      | 2.3                      | 2.3                      | 2.3                      |
| Avg. Stride Length [m] | 6.1                      | 7.3                      | 7.3                      | 7.2                      | 7.2                      | 7.0                      | 6.6                      |