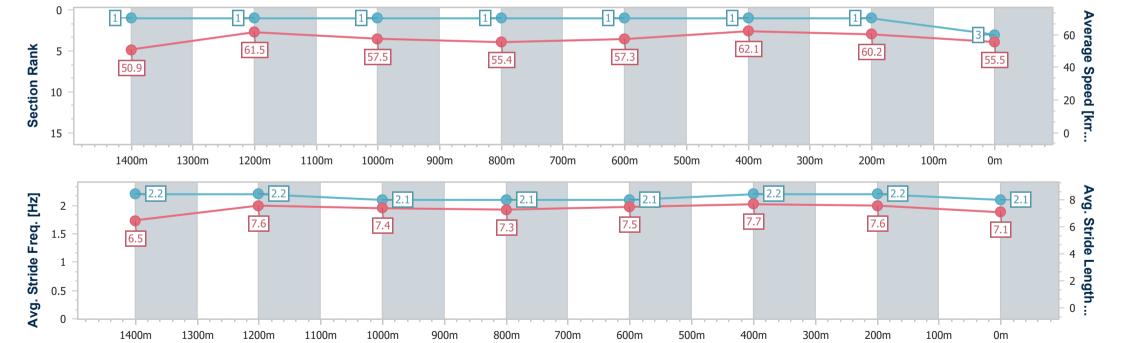

| Section                | Overall                  | 1200m                    | 1000m                    | 800m                     | 600m                     | 400m                     | 200m                     |
|------------------------|--------------------------|--------------------------|--------------------------|--------------------------|--------------------------|--------------------------|--------------------------|
| Section Times          | 1:27.52 [4]<br>(0:14.34) | 1:13.18 [7]<br>(0:11.40) | 1:01.78 [6]<br>(0:11.79) | 0:49.99 [6]<br>(0:12.48) | 0:37.51 [7]<br>(0:11.96) | 0:25.55 [6]<br>(0:12.28) | 0:13.27 [6]<br>(0:13.27) |
| Average Speed [km/h]   | 50.5                     | 63.4                     | 62.2                     | 58.1                     | 60.3                     | 58.7                     | 54.6                     |
| Top Speed [km/h]       | 65.4                     | 65.5                     | 63.0                     | 61.5                     | 62.9                     | 61.1                     | 56.5                     |
| Avg. Dist. to Rail [m] | 7.4                      | 4.2                      | 3.5                      | 2.0                      | 0.6                      | 1.0                      | 1.4                      |
| Avg. Stride Freq. [Hz] | 2.2                      | 2.4                      | 2.4                      | 2.3                      | 2.4                      | 2.4                      | 2.3                      |
| Avg. Stride Length [m] | 6.4                      | 7.4                      | 7.4                      | 7.1                      | 7.0                      | 6.9                      | 6.5                      |