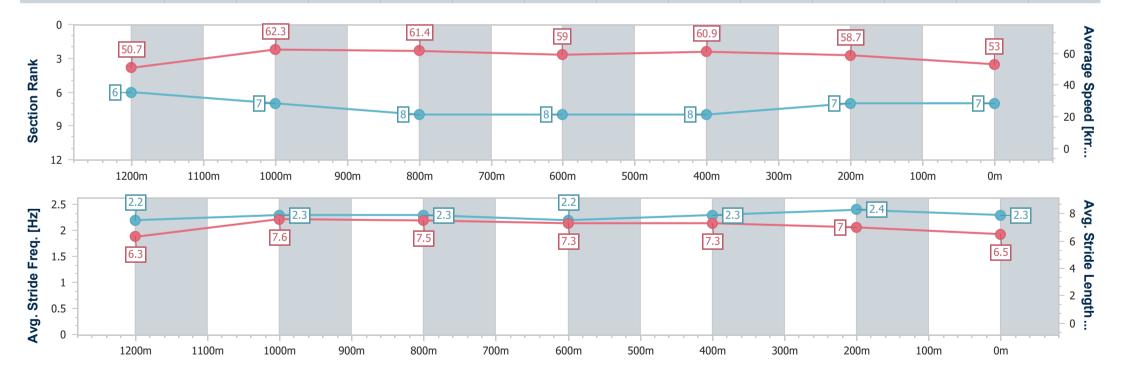

Race 1: RACECOURSE VILLAGE Maiden Plate - 1000m

03 July 2024 - 11:59

Track Rating: Heavy 8, Weather: Showers, Rail Position: +9m Entire

BRISBANE

| Section                | Overall                  | 800m                     | 600m                     | 400m                     | 200m                     |
|------------------------|--------------------------|--------------------------|--------------------------|--------------------------|--------------------------|
| Section Times          | 0:59.82 [1]<br>(0:13.61) | 0:46.21 [6]<br>(0:10.74) | 0:35.47 [3]<br>(0:11.14) | 0:24.33 [3]<br>(0:11.65) | 0:12.68 [3]<br>(0:12.68) |
| Average Speed [km/h]   | 53.0                     | 66.6                     | 64.7                     | 61.8                     | 56.8                     |
| Top Speed [km/h]       | 68.2                     | 68.3                     | 65.8                     | 63.5                     | 60.3                     |
| Avg. Dist. to Rail [m] | 1.4                      | 0.8                      | 1.0                      | 1.9                      | 1.4                      |
| Avg. Stride Freq. [Hz] | 2.3                      | 2.2                      | 2.2                      | 2.2                      | 2.2                      |
| Avg. Stride Length [m] | 6.4                      | 8.3                      | 8.1                      | 7.7                      | 7.3                      |