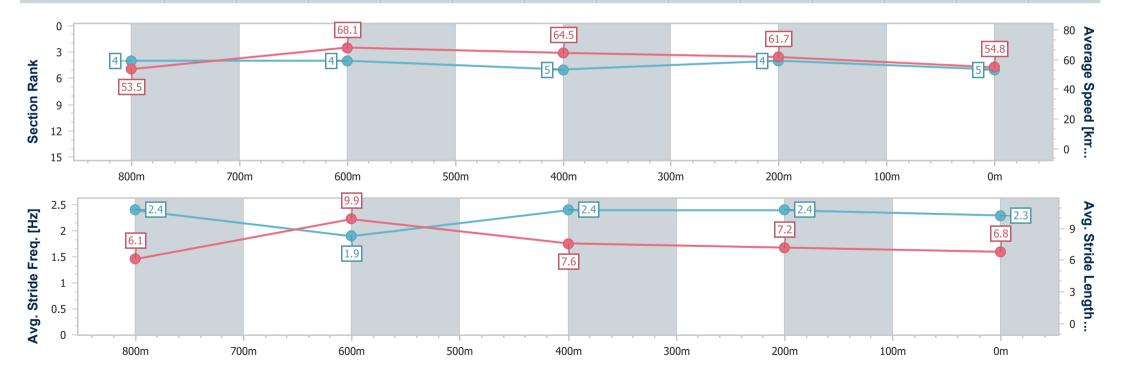

| Section                | Overall                  | 800m                     | 600m                     | 400m                     | 200m                     |  |  |  |
|------------------------|--------------------------|--------------------------|--------------------------|--------------------------|--------------------------|--|--|--|
| Section Times          | 1:00.49 [5]<br>(0:13.59) | 0:46.90 [4]<br>(0:10.81) | 0:36.09 [4]<br>(0:11.30) | 0:24.79 [5]<br>(0:11.67) | 0:13.12 [4]<br>(0:13.12) |  |  |  |
| Average Speed [km/h]   | 53.5                     | 68.1                     | 64.5                     | 61.7                     | 54.8                     |  |  |  |
| Top Speed [km/h]       | 68.8                     | 69.2                     | 66.2                     | 63.4                     | 59.2                     |  |  |  |
| Avg. Dist. to Rail [m] | 3.8                      | 4.1                      | 2.7                      | 0.9                      | 3.2                      |  |  |  |
| Avg. Stride Freq. [Hz] | 2.4                      | 1.9                      | 2.4                      | 2.4                      | 2.3                      |  |  |  |
| Avg. Stride Length [m] | 6.1                      | 9.9                      | 7.6                      | 7.2                      | 6.8                      |  |  |  |