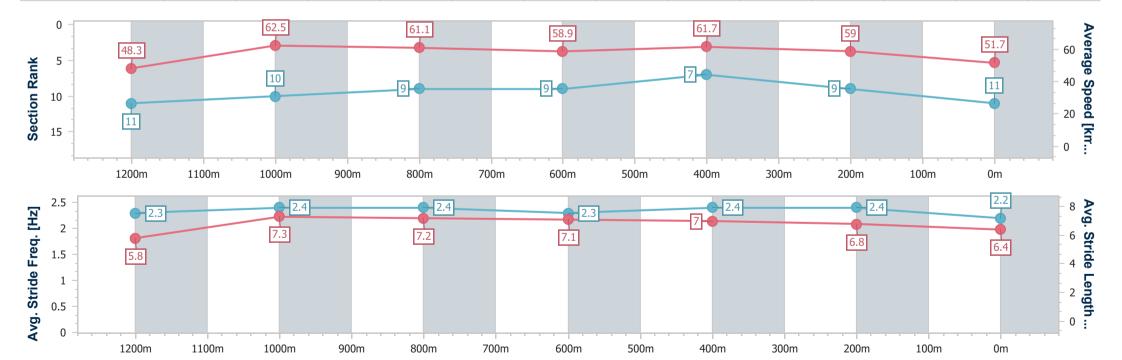

| Section                | Overall                  | 1200m                    | 1000m                    | 800m                     | 600m                     | 400m                     | 200m                     |
|------------------------|--------------------------|--------------------------|--------------------------|--------------------------|--------------------------|--------------------------|--------------------------|
| Section Times          | 1:27.32 [3]<br>(0:13.89) | 1:13.43 [1]<br>(0:11.29) | 1:02.14 [2]<br>(0:11.88) | 0:50.26 [2]<br>(0:12.33) | 0:37.93 [2]<br>(0:12.29) | 0:25.64 [2]<br>(0:12.23) | 0:13.41 [2]<br>(0:13.41) |
| Average Speed [km/h]   | 51.9                     | 64.1                     | 61.2                     | 58.7                     | 58.8                     | 58.7                     | 54.1                     |
| Top Speed [km/h]       | 66.3                     | 65.3                     | 62.8                     | 59.5                     | 60.2                     | 60.3                     | 56.6                     |
| Avg. Dist. to Rail [m] | 5.1                      | 2.1                      | 2.2                      | 1.4                      | 0.4                      | 0.1                      | 1.1                      |
| Avg. Stride Freq. [Hz] | 2.2                      | 2.3                      | 2.3                      | 2.2                      | 2.2                      | 2.3                      | 2.2                      |
| Avg. Stride Length [m] | 6.5                      | 7.6                      | 7.4                      | 7.4                      | 7.3                      | 7.1                      | 6.7                      |