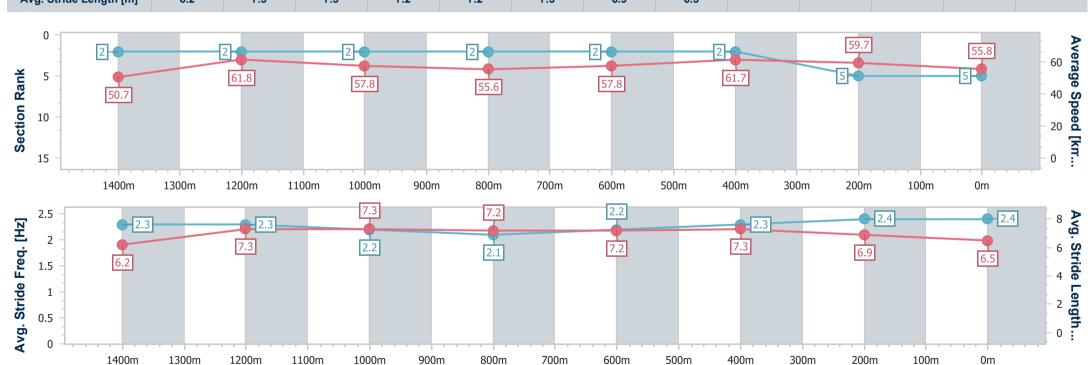

#### Race 1: RACECOURSE VILLAGE Maiden Plate - 1000m

Track Rating: Heavy 8, Weather: Showers, Rail Position: +9m Entire

| Section Field |     |                    |         |                     |                    | Overall<br>0:59.82<br>(0:13.37) | 800m<br>0:46.45<br>(0:10.73) | 600m<br>0:35.72<br>(0:11.14) | 400m<br>0:24.58<br>(0:11.55) | 200m<br>0:13.03<br>(0:13.03) |         | Last 600m<br>0:35.72 |                           |
|---------------|-----|--------------------|---------|---------------------|--------------------|---------------------------------|------------------------------|------------------------------|------------------------------|------------------------------|---------|----------------------|---------------------------|
| Rank          | TAB | Horse/Jockey       | Barrier | Top Speed<br>[km/h] | Fastest<br>Section |                                 |                              |                              |                              |                              | Margin  |                      | Distance<br>Travelled [m] |
| 1             | 2   | LIMERO             | 2       | 68.3                | 0:10.74            | 0:59.82 [1]                     | 0:46.21 [6]                  | 0:35.47 [3]                  | 0:24.33 [3]                  | 0:12.68 [3]                  | 0:59.82 | 0:35.47              |                           |
|               |     | Nikita Beriman     |         | 800m                | 800m               | (0:13.61)                       | (0:10.74)                    | (0:11.14)                    | (0:11.65)                    | (0:12.68)                    |         |                      |                           |
| 2             | 7   | DEEP VEGAS         | 4       | 70.7                | 0:10.86            | 0:59.97 [2]                     | 0:46.56 [2]                  | 0:35.70 [2]                  | 0:24.66 [2]                  | 0:13.11 [2]                  | 0.92L   | 0:35.70              | +10                       |
|               |     | Angela Jones       |         | Overall             | 800m               | (0:13.41)                       | (0:10.86)                    | (0:11.04)                    | (0:11.55)                    | (0:13.11)                    |         |                      |                           |
| 3             | 12  | LOOK IT'S LUCY     | 1       | 68.5                | 0:10.73            | 1:00.01 [3]                     | 0:46.64 [1]                  | 0:35.91 [1]                  | 0:24.77 [1]                  | 0:13.22 [1]                  | 1.11L   | 0:35.91              | +5                        |
|               |     | Samantha Collett   |         | 800m                | 800m               | (0:13.37)                       | (0:10.73)                    | (0:11.14)                    | (0:11.55)                    | (0:13.22)                    |         |                      |                           |
| 4             | 5   | CAXTON LASS        | 8       | 69.0                | 0:10.88            | 1:00.41 [4]                     | 0:46.59 [9]                  | 0:35.71 [9]                  | 0:24.36 [9]                  | 0:12.80 [8]                  | 3.48L   | 0:35.71              | +13                       |
|               |     | Michael Rodd       |         | 800m                | 800m               | (0:13.82)                       | (0:10.88)                    | (0:11.35)                    | (0:11.56)                    | (0:12.80)                    |         |                      |                           |
| 5             | 10  | ICED CHOCOLATE     | 3       | 69.2                | 0:10.81            | 1:00.49 [5]                     | 0:46.90 [4]                  | 0:36.09 [4]                  | 0:24.79 [5]                  | 0:13.12 [4]                  | 3.97L   | 0:36.09              | +10                       |
|               |     | James Orman        |         | 800m                | 800m               | (0:13.59)                       | (0:10.81)                    | (0:11.30)                    | (0:11.67)                    | (0:13.12)                    |         |                      |                           |
| 6             | 6   | CHERMSIDE          | 13      | 69.6                | 0:10.98            | 1:00.87 [6]                     | 0:46.86 [10]                 | 0:35.88 [10]                 | 0:24.75 [10]                 | 0:13.35 [6]                  | 6.22L   | 0:35.88              | +15                       |
|               |     | Robbie Dolan       |         | 800m                | 800m               | (0:14.01)                       | (0:10.98)                    | (0:11.13)                    | (0:11.40)                    | (0:13.35)                    |         |                      |                           |
| 7             | 9   | DIVINE GEM         | 11      | 69.7                | 0:10.86            | 1:01.11 [7]                     | 0:47.53 [3]                  | 0:36.67 [5]                  | 0:25.34 [6]                  | 0:13.53 [7]                  | 7.63L   | 0:36.67              | +13                       |
|               |     | Dale Smith         |         | Overall             | 800m               | (0:13.58)                       | (0:10.86)                    | (0:11.33)                    | (0:11.81)                    | (0:13.53)                    |         |                      |                           |
| 8             | 14  | FAST FUSION        | 9       | 69.1                | 0:10.79            | 1:01.35 [8]                     | 0:47.57 [8]                  | 0:36.78 [7]                  | 0:25.66 [4]                  | 0:13.89 [5]                  | 9.04L   | 0:36.78              | +4                        |
|               |     | Adin Thompson      |         | Overall             | 800m               | (0:13.78)                       | (0:10.79)                    | (0:11.12)                    | (0:11.77)                    | (0:13.89)                    |         |                      |                           |
| 9             | 11  | ISLE ORNSAY        | 6       | 68.8                | 0:10.94            | 1:02.24 [9]                     | 0:48.65 [5]                  | 0:37.71 [6]                  | 0:26.44 [7]                  | 0:14.37 [10]                 | 14.28L  | 0:37.71              | +9                        |
|               |     | Cejay Graham       |         | Overall             | 800m               | (0:13.59)                       | (0:10.94)                    | (0:11.27)                    | (0:12.07)                    | (0:14.37)                    |         |                      |                           |
| 10            | 13  | HEARTS ARE RACING  | 5       | 69.4                | 0:10.95            | 1:02.47 [10]                    | 0:48.76 [7]                  | 0:37.81 [8]                  | 0:26.60 [8]                  | 0:14.67 [9]                  | 15.62L  | 0:37.81              | +10                       |
|               |     | Kyle Wilson-Taylor |         | Overall             | 800m               | (0:13.71)                       | (0:10.95)                    | (0:11.21)                    | (0:11.93)                    | (0:14.67)                    |         |                      |                           |

Race 1: RACECOURSE VILLAGE Maiden Plate - 1000m

03 July 2024 - 11:59

Track Rating: Heavy 8, Weather: Showers, Rail Position: +9m Entire

BRISBANE

| Section                | Overall                  | 800m                     | 600m                     | 400m                     | 200m                     |
|------------------------|--------------------------|--------------------------|--------------------------|--------------------------|--------------------------|
| Section Times          | 0:59.82 [1]<br>(0:13.61) | 0:46.21 [6]<br>(0:10.74) | 0:35.47 [3]<br>(0:11.14) | 0:24.33 [3]<br>(0:11.65) | 0:12.68 [3]<br>(0:12.68) |
| Average Speed [km/h]   | 53.0                     | 66.6                     | 64.7                     | 61.8                     | 56.8                     |
| Top Speed [km/h]       | 68.2                     | 68.3                     | 65.8                     | 63.5                     | 60.3                     |
| Avg. Dist. to Rail [m] | 1.4                      | 0.8                      | 1.0                      | 1.9                      | 1.4                      |
| Avg. Stride Freq. [Hz] | 2.3                      | 2.2                      | 2.2                      | 2.2                      | 2.2                      |
| Avg. Stride Length [m] | 6.4                      | 8.3                      | 8.1                      | 7.7                      | 7.3                      |