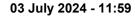

Race 1: RACECOURSE VILLAGE Maiden Plate - 1000m

03 July 2024 - 11:59

Track Rating: Heavy 8, Weather: Showers, Rail Position: +9m Entire

BRISBANE

| Section                | Overall                  | 800m                     | 600m                     | 400m                     | 200m                     |
|------------------------|--------------------------|--------------------------|--------------------------|--------------------------|--------------------------|
| Section Times          | 0:59.82 [1]<br>(0:13.61) | 0:46.21 [6]<br>(0:10.74) | 0:35.47 [3]<br>(0:11.14) | 0:24.33 [3]<br>(0:11.65) | 0:12.68 [3]<br>(0:12.68) |
| Average Speed [km/h]   | 53.0                     | 66.6                     | 64.7                     | 61.8                     | 56.8                     |
| Top Speed [km/h]       | 68.2                     | 68.3                     | 65.8                     | 63.5                     | 60.3                     |
| Avg. Dist. to Rail [m] | 1.4                      | 0.8                      | 1.0                      | 1.9                      | 1.4                      |
| Avg. Stride Freq. [Hz] | 2.3                      | 2.2                      | 2.2                      | 2.2                      | 2.2                      |
| Avg. Stride Length [m] | 6.4                      | 8.3                      | 8.1                      | 7.7                      | 7.3                      |