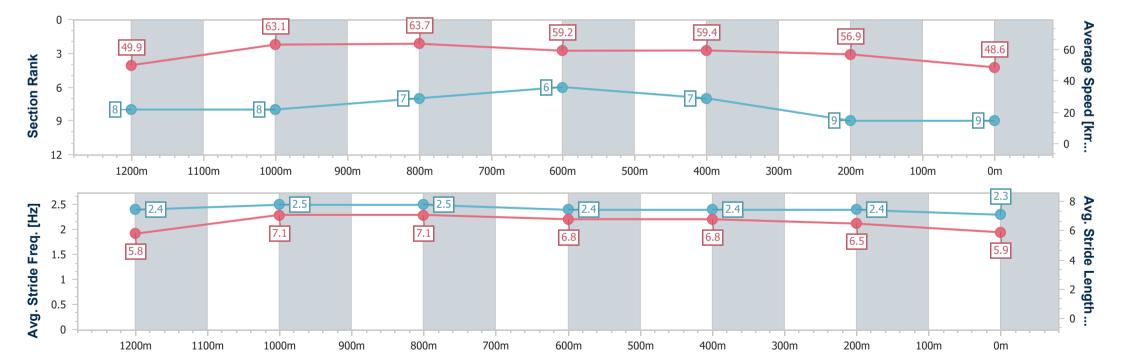

| Section                | Overall                  | 1200m                    | 1000m                    | 800m                     | 600m                     | 400m                     | 200m                     |
|------------------------|--------------------------|--------------------------|--------------------------|--------------------------|--------------------------|--------------------------|--------------------------|
| Section Times          | 1:27.29 [2]<br>(0:13.99) | 1:13.30 [3]<br>(0:11.31) | 1:01.99 [4]<br>(0:11.92) | 0:50.07 [5]<br>(0:12.52) | 0:37.55 [5]<br>(0:12.16) | 0:25.39 [5]<br>(0:12.02) | 0:13.37 [3]<br>(0:13.37) |
| Average Speed [km/h]   | 51.3                     | 63.9                     | 61.3                     | 58.3                     | 60.1                     | 59.8                     | 54.4                     |
| Top Speed [km/h]       | 65.1                     | 65.2                     | 62.9                     | 60.0                     | 63.0                     | 66.8                     | 58.0                     |
| Avg. Dist. to Rail [m] | 2.0                      | 0.7                      | 4.0                      | 3.2                      | 2.5                      | 7.1                      | 7.7                      |
| Avg. Stride Freq. [Hz] | 2.4                      | 2.4                      | 2.3                      | 2.2                      | 2.3                      | 2.3                      | 2.3                      |
| Avg. Stride Length [m] | 6.1                      | 7.3                      | 7.3                      | 7.2                      | 7.2                      | 7.0                      | 6.6                      |