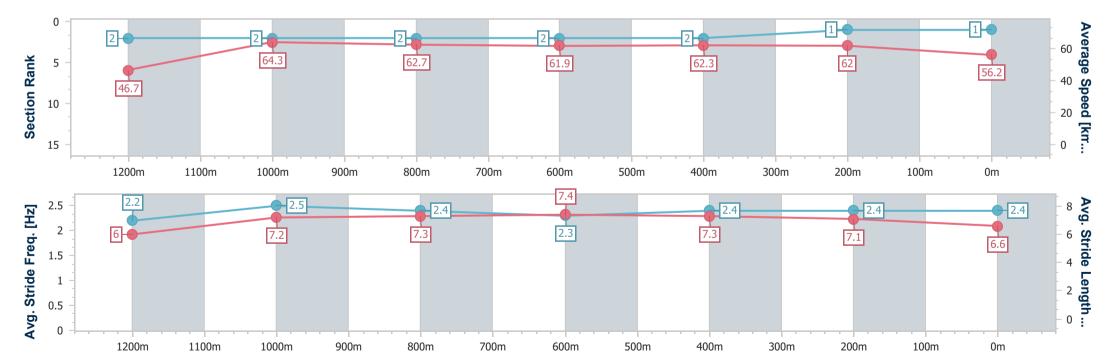

#### Race 2: TEDDY BEARS PICNIC 3 AUGUST QTIS Three-Year-Old Fillies Maiden Plate - 1400m

BRISBANE 03 July 2024 - 12:34

Track Rating: Heavy 8, Weather: Showers, Rail Position: +9m Entire

| Section                | Overall                  | 1200m                    | 1000m                    | 800m                     | 600m                     | 400m                     | 200m                     |
|------------------------|--------------------------|--------------------------|--------------------------|--------------------------|--------------------------|--------------------------|--------------------------|
| Section Times          | 1:26.96 [1]<br>(0:14.01) | 1:12.95 [5]<br>(0:11.35) | 1:01.60 [5]<br>(0:11.77) | 0:49.83 [4]<br>(0:12.38) | 0:37.45 [4]<br>(0:12.21) | 0:25.24 [4]<br>(0:12.05) | 0:13.19 [1]<br>(0:13.19) |
| Average Speed [km/h]   | 51.4                     | 63.6                     | 62.5                     | 58.8                     | 59.7                     | 59.7                     | 54.8                     |
| Top Speed [km/h]       | 66.5                     | 65.6                     | 64.4                     | 60.3                     | 61.5                     | 62.2                     | 56.7                     |
| Avg. Dist. to Rail [m] | 3.8                      | 4.2                      | 4.1                      | 3.0                      | 2.6                      | 4.7                      | 4.2                      |
| Avg. Stride Freq. [Hz] | 2.3                      | 2.4                      | 2.4                      | 2.3                      | 2.4                      | 2.4                      | 2.3                      |
| Avg. Stride Length [m] | 6.2                      | 7.3                      | 7.2                      | 7.0                      | 7.0                      | 7.0                      | 6.6                      |