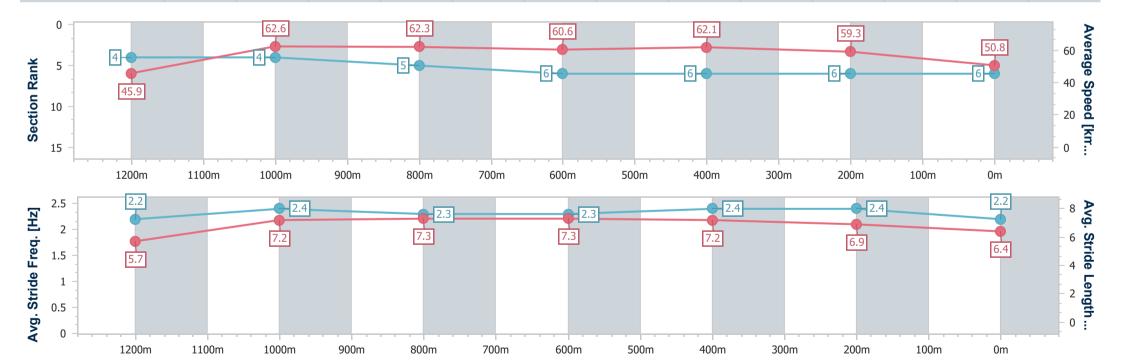

Report Created: Wed 3 July 2024 12:56 GMT+10

[] Ranking at each section and finish

No data available at this section -:----

NA No data available

Page 3/11

| Horse/Jockey Name              | Cliodhna Maeve  |
|--------------------------------|-----------------|
| Final Rank                     | 2               |
| Fastest Section Time (Section) | 0:11.31 (1200m) |
| Top Speed [km/h] (Section)     | 66.8 (400m)     |
| Race State                     | Finished        |

#### Race 2: TEDDY BEARS PICNIC 3 AUGUST QTIS Three-Year-Old Fillies Maiden Plate - 1400m

BRISBANE

03 July 2024 - 12:34

Track Rating: Heavy 8, Weather: Showers, Rail Position: +9m Entire  $\frac{R \ A \ C \ I \ N \ G \ C \ L \ U \ B}{R \ A \ C \ I \ N \ G \ C \ L \ U \ B}$ 

| Section                | Overall                  | 1200m                    | 1000m                    | 800m                     | 600m                     | 400m                     | 200m                     |
|------------------------|--------------------------|--------------------------|--------------------------|--------------------------|--------------------------|--------------------------|--------------------------|
| Section Times          | 1:27.29 [2]<br>(0:13.99) | 1:13.30 [3]<br>(0:11.31) | 1:01.99 [4]<br>(0:11.92) | 0:50.07 [5]<br>(0:12.52) | 0:37.55 [5]<br>(0:12.16) | 0:25.39 [5]<br>(0:12.02) | 0:13.37 [3]<br>(0:13.37) |
| Average Speed [km/h]   | 51.3                     | 63.9                     | 61.3                     | 58.3                     | 60.1                     | 59.8                     | 54.4                     |
| Top Speed [km/h]       | 65.1                     | 65.2                     | 62.9                     | 60.0                     | 63.0                     | 66.8                     | 58.0                     |
| Avg. Dist. to Rail [m] | 2.0                      | 0.7                      | 4.0                      | 3.2                      | 2.5                      | 7.1                      | 7.7                      |
| Avg. Stride Freq. [Hz] | 2.4                      | 2.4                      | 2.3                      | 2.2                      | 2.3                      | 2.3                      | 2.3                      |
| Avg. Stride Length [m] | 6.1                      | 7.3                      | 7.3                      | 7.2                      | 7.2                      | 7.0                      | 6.6                      |