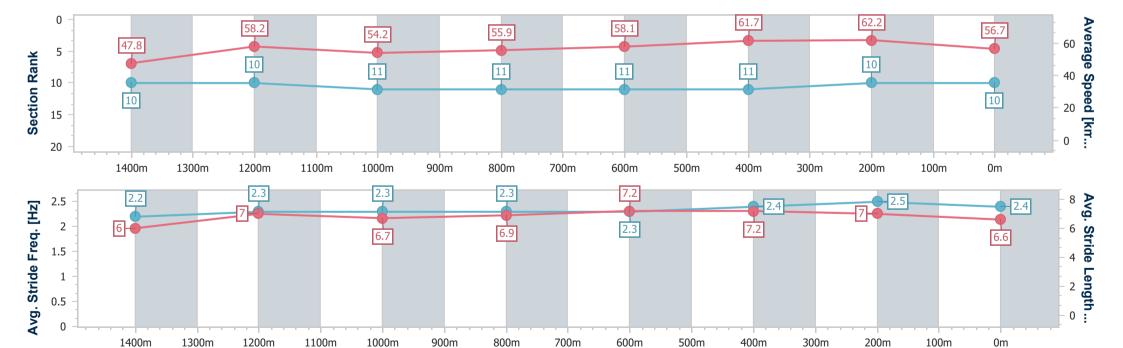

# Horse/Jockey Name Final Rank Fastest Section Time (Section) Top Speed [km/h] (Section) Race State Dashing Hope 8 0:11.11 (1200m) 66.9 (1200m) Finished

### Race 2: TEDDY BEARS PICNIC 3 AUGUST QTIS Three-Year-Old Fillies Maiden Plate - 1400m

BRISBANE

03 July 2024 - 12:34

Track Rating: Heavy 8, Weather: Showers, Rail Position: +9m Entire RACING CLUB

| Section                | Overall                  | 1200m                    | 1000m                    | 800m                     | 600m                     | 400m                     | 200m                     |
|------------------------|--------------------------|--------------------------|--------------------------|--------------------------|--------------------------|--------------------------|--------------------------|
| Section Times          | 1:28.53 [8]<br>(0:14.00) | 1:14.53 [4]<br>(0:11.11) | 1:03.42 [1]<br>(0:11.73) | 0:51.69 [1]<br>(0:12.32) | 0:39.37 [1]<br>(0:12.39) | 0:26.98 [1]<br>(0:12.67) | 0:14.31 [5]<br>(0:14.31) |
| Average Speed [km/h]   | 51.8                     | 64.9                     | 62.5                     | 58.7                     | 58.1                     | 56.9                     | 50.5                     |
| Top Speed [km/h]       | 66.9                     | 66.9                     | 65.2                     | 60.4                     | 59.1                     | 59.4                     | 54.3                     |
| Avg. Dist. to Rail [m] | 10.0                     | 5.5                      | 3.0                      | 0.9                      | 0.5                      | 1.8                      | 2.2                      |
| Avg. Stride Freq. [Hz] | 2.2                      | 2.4                      | 2.3                      | 2.2                      | 2.3                      | 2.3                      | 2.2                      |
| Avg. Stride Length [m] | 6.5                      | 7.6                      | 7.6                      | 7.3                      | 7.1                      | 6.8                      | 6.3                      |