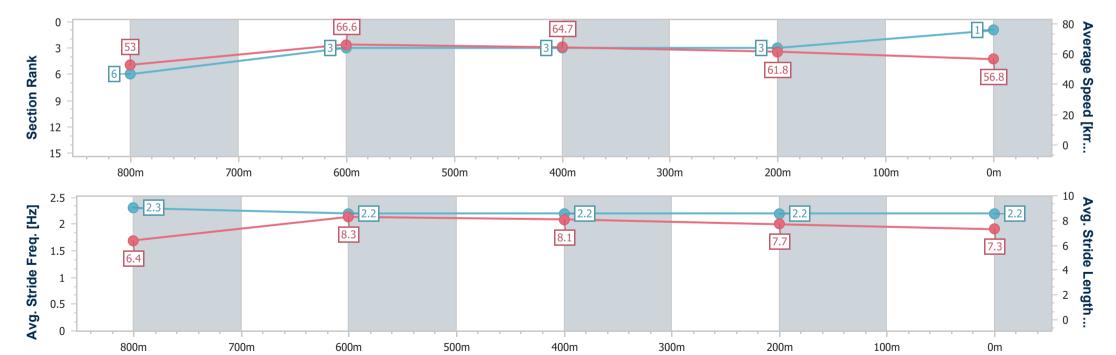

Section Overall 800m 600m 400m 200m **Section Times** 0:59.97 [2] 0:46.56 [2] 0:35.70 [2] 0:24.66 [2] 0:13.11 [2] (0:13.41) (0:10.86)(0:11.04) $(0:11.5\overline{5})$ (0:13.11)Average Speed [km/h] 54.2 67.8 66.3 62.3 54.9 Top Speed [km/h] 70.7 68.8 67.4 66.4 59.8 Avg. Dist. to Rail [m] 4.8 4.2 3.6 3.7 3.3 Avg. Stride Freq. [Hz] 2.5 2.4 2.4 2.3 2.4