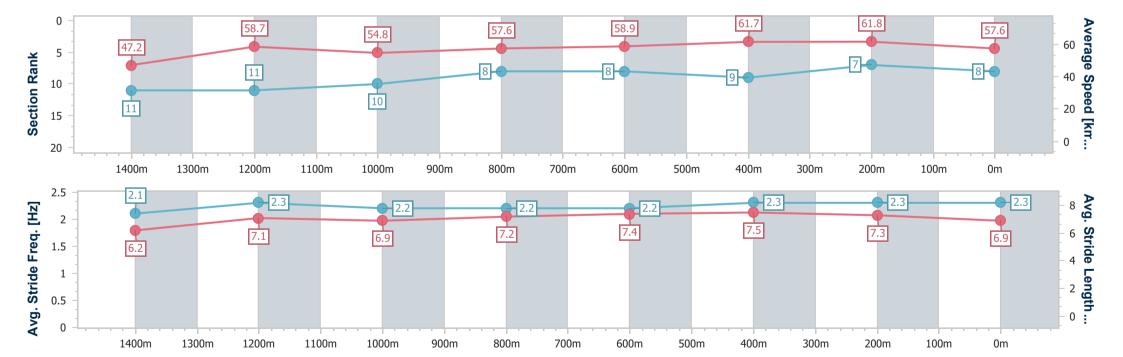

| Section                | Overall                  | 1200m                    | 1000m                    | 800m                     | 600m                     | 400m                     | 200m                     |
|------------------------|--------------------------|--------------------------|--------------------------|--------------------------|--------------------------|--------------------------|--------------------------|
| Section Times          | 1:27.32 [3]<br>(0:13.89) | 1:13.43 [1]<br>(0:11.29) | 1:02.14 [2]<br>(0:11.88) | 0:50.26 [2]<br>(0:12.33) | 0:37.93 [2]<br>(0:12.29) | 0:25.64 [2]<br>(0:12.23) | 0:13.41 [2]<br>(0:13.41) |
| Average Speed [km/h]   | 51.9                     | 64.1                     | 61.2                     | 58.7                     | 58.8                     | 58.7                     | 54.1                     |
| Top Speed [km/h]       | 66.3                     | 65.3                     | 62.8                     | 59.5                     | 60.2                     | 60.3                     | 56.6                     |
| Avg. Dist. to Rail [m] | 5.1                      | 2.1                      | 2.2                      | 1.4                      | 0.4                      | 0.1                      | 1.1                      |
| Avg. Stride Freq. [Hz] | 2.2                      | 2.3                      | 2.3                      | 2.2                      | 2.2                      | 2.3                      | 2.2                      |
| Avg. Stride Length [m] | 6.5                      | 7.6                      | 7.4                      | 7.4                      | 7.3                      | 7.1                      | 6.7                      |