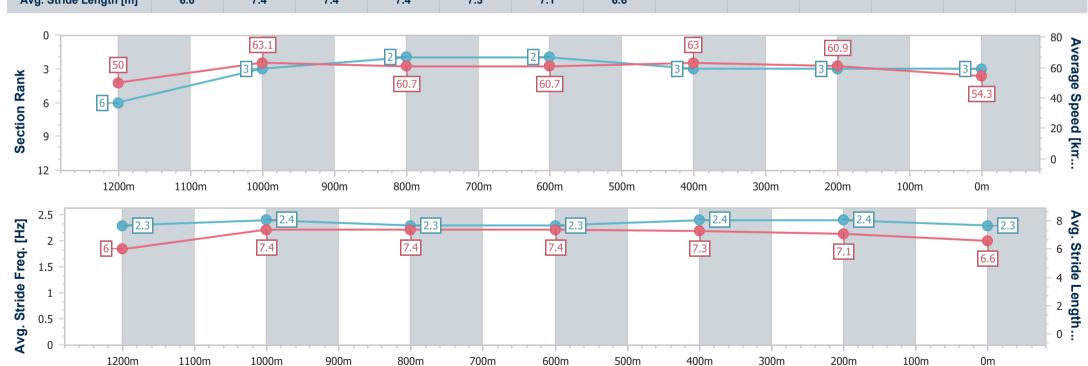

| Section                | Overall                  | 1200m                    | 1000m                    | 800m                     | 600m                     | 400m                     | 200m                     |
|------------------------|--------------------------|--------------------------|--------------------------|--------------------------|--------------------------|--------------------------|--------------------------|
| Section Times          | 1:27.29 [2]<br>(0:13.99) | 1:13.30 [3]<br>(0:11.31) | 1:01.99 [4]<br>(0:11.92) | 0:50.07 [5]<br>(0:12.52) | 0:37.55 [5]<br>(0:12.16) | 0:25.39 [5]<br>(0:12.02) | 0:13.37 [3]<br>(0:13.37) |
| Average Speed [km/h]   | 51.3                     | 63.9                     | 61.3                     | 58.3                     | 60.1                     | 59.8                     | 54.4                     |
| Top Speed [km/h]       | 65.1                     | 65.2                     | 62.9                     | 60.0                     | 63.0                     | 66.8                     | 58.0                     |
| Avg. Dist. to Rail [m] | 2.0                      | 0.7                      | 4.0                      | 3.2                      | 2.5                      | 7.1                      | 7.7                      |
| Avg. Stride Freq. [Hz] | 2.4                      | 2.4                      | 2.3                      | 2.2                      | 2.3                      | 2.3                      | 2.3                      |
| Avg. Stride Length [m] | 6.1                      | 7.3                      | 7.3                      | 7.2                      | 7.2                      | 7.0                      | 6.6                      |