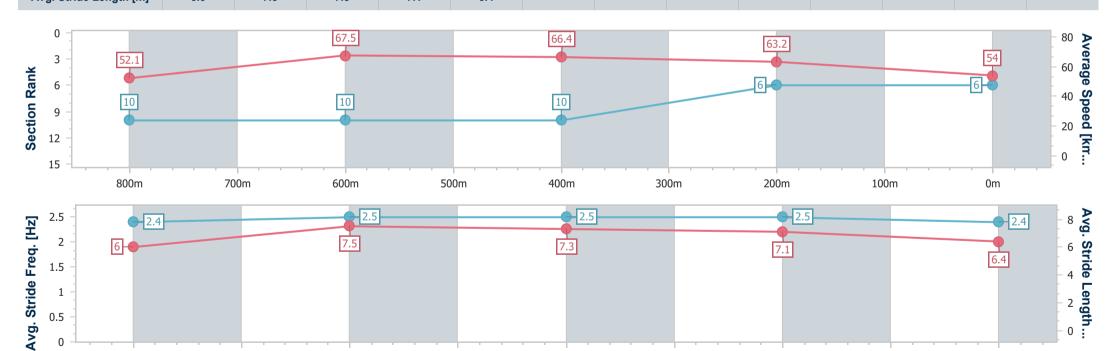

Race 1: RACECOURSE VILLAGE Maiden Plate - 1000m

03 July 2024 - 11:59

Track Rating: Heavy 8, Weather: Showers, Rail Position: +9m Entire  $\overline{^{R\ A\ C\ I\ N\ G}\ C\ L\ U\ B}$ 

Section Overall 800m 600m 400m 200m **Section Times** 1:00.87 [6] 0:46.86 [10] 0:35.88 [10] 0:24.75 [10] 0:13.35 [6] (0:14.01) (0:10.98)(0:11.13)(0:11.40)(0:13.35)Average Speed [km/h] 52.1 67.5 66.4 63.2 54.0 Top Speed [km/h] 69.3 69.6 67.6 67.3 58.0 Avg. Dist. to Rail [m] 8.4 5.1 6.1 6.8 5.5 Avg. Stride Freq. [Hz] 2.5 2.4 2.5 2.5 2.4 Avg. Stride Length [m] 6.0 7.5 7.3 7.1 6.4