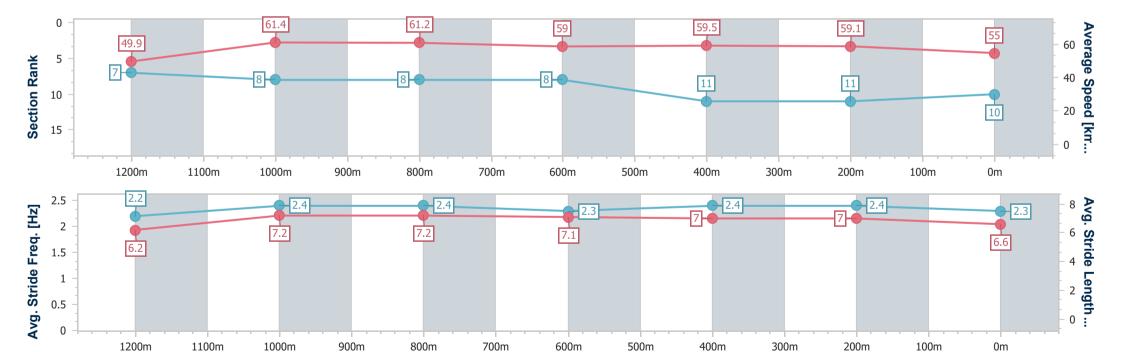

| Section                | Overall                  | 1200m                    | 1000m                    | 800m                     | 600m                     | 400m                     | 200m                     |
|------------------------|--------------------------|--------------------------|--------------------------|--------------------------|--------------------------|--------------------------|--------------------------|
| Section Times          | 1:27.29 [2]<br>(0:13.99) | 1:13.30 [3]<br>(0:11.31) | 1:01.99 [4]<br>(0:11.92) | 0:50.07 [5]<br>(0:12.52) | 0:37.55 [5]<br>(0:12.16) | 0:25.39 [5]<br>(0:12.02) | 0:13.37 [3]<br>(0:13.37) |
| Average Speed [km/h]   | 51.3                     | 63.9                     | 61.3                     | 58.3                     | 60.1                     | 59.8                     | 54.4                     |
| Top Speed [km/h]       | 65.1                     | 65.2                     | 62.9                     | 60.0                     | 63.0                     | 66.8                     | 58.0                     |
| Avg. Dist. to Rail [m] | 2.0                      | 0.7                      | 4.0                      | 3.2                      | 2.5                      | 7.1                      | 7.7                      |
| Avg. Stride Freq. [Hz] | 2.4                      | 2.4                      | 2.3                      | 2.2                      | 2.3                      | 2.3                      | 2.3                      |
| Avg. Stride Length [m] | 6.1                      | 7.3                      | 7.3                      | 7.2                      | 7.2                      | 7.0                      | 6.6                      |