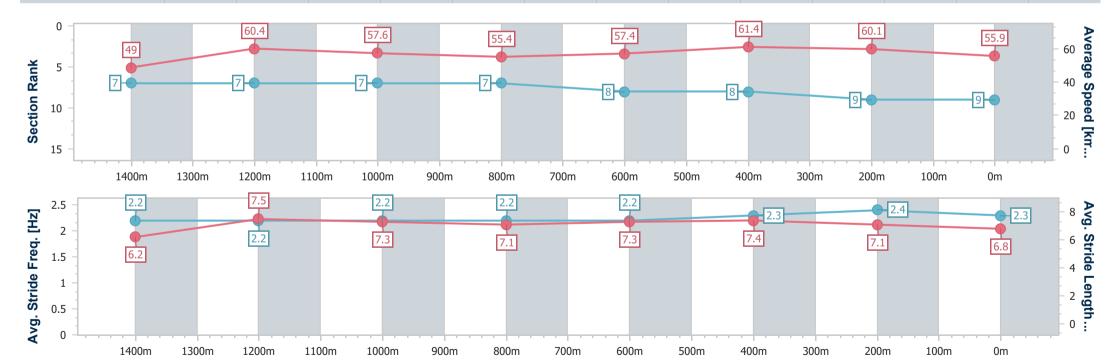

Report Created: Wed 3 July 2024 12:56 GMT+10

[] Ranking at each section and finish

No data available at this section -:----

NA No data available

Page 3/11

| Horse/Jockey Name              | Cliodhna Maeve  |
|--------------------------------|-----------------|
| Final Rank                     | 2               |
| Fastest Section Time (Section) | 0:11.31 (1200m) |
| Top Speed [km/h] (Section)     | 66.8 (400m)     |
| Race State                     | Finished        |

#### Race 2: TEDDY BEARS PICNIC 3 AUGUST QTIS Three-Year-Old Fillies Maiden Plate - 1400m

BRISBANE

03 July 2024 - 12:34

Track Rating: Heavy 8, Weather: Showers, Rail Position: +9m Entire  $\frac{R \ A \ C \ I \ N \ G \ C \ L \ U \ B}{R \ A \ C \ I \ N \ G \ C \ L \ U \ B}$ 

| Section                | Overall                  | 1200m                    | 1000m                    | 800m                     | 600m                     | 400m                     | 200m                     |
|------------------------|--------------------------|--------------------------|--------------------------|--------------------------|--------------------------|--------------------------|--------------------------|
| Section Times          | 1:27.29 [2]<br>(0:13.99) | 1:13.30 [3]<br>(0:11.31) | 1:01.99 [4]<br>(0:11.92) | 0:50.07 [5]<br>(0:12.52) | 0:37.55 [5]<br>(0:12.16) | 0:25.39 [5]<br>(0:12.02) | 0:13.37 [3]<br>(0:13.37) |
| Average Speed [km/h]   | 51.3                     | 63.9                     | 61.3                     | 58.3                     | 60.1                     | 59.8                     | 54.4                     |
| Top Speed [km/h]       | 65.1                     | 65.2                     | 62.9                     | 60.0                     | 63.0                     | 66.8                     | 58.0                     |
| Avg. Dist. to Rail [m] | 2.0                      | 0.7                      | 4.0                      | 3.2                      | 2.5                      | 7.1                      | 7.7                      |
| Avg. Stride Freq. [Hz] | 2.4                      | 2.4                      | 2.3                      | 2.2                      | 2.3                      | 2.3                      | 2.3                      |
| Avg. Stride Length [m] | 6.1                      | 7.3                      | 7.3                      | 7.2                      | 7.2                      | 7.0                      | 6.6                      |

Report Created: Wed 3 July 2024 12:56 GMT+10

[] Ranking at each section and finish

No data available at this section -0----

NA No data available

Page 4/11

| Horse/Jockey Name              | Cosmic Beauty   |
|--------------------------------|-----------------|
| Final Rank                     | 3               |
| Fastest Section Time (Section) | 0:11.29 (1200m) |
| Top Speed [km/h] (Section)     | 66.3 (Overall)  |
| Race State                     | Finished        |