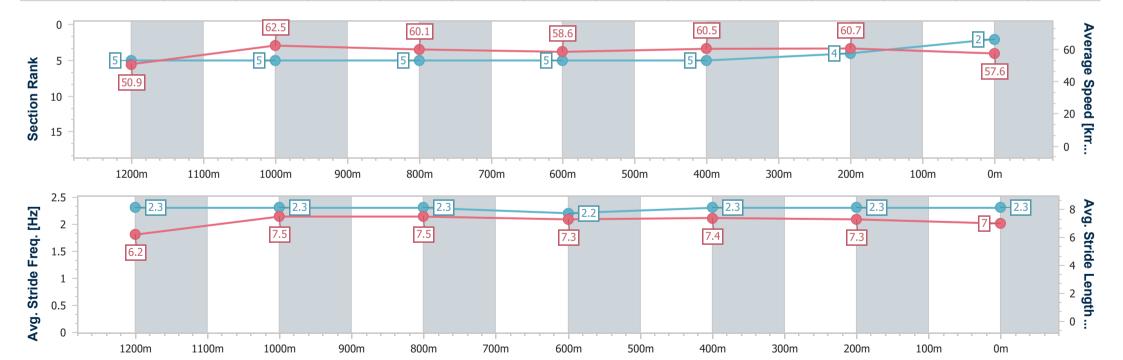

#### Race 2: TEDDY BEARS PICNIC 3 AUGUST QTIS Three-Year-Old Fillies Maiden Plate - 1400m

BRISBANE 03 July 2024 - 12:34

Track Rating: Heavy 8, Weather: Showers, Rail Position: +9m Entire

| Section                | Overall                  | 1200m                    | 1000m                    | 800m                     | 600m                     | 400m                     | 200m                     |
|------------------------|--------------------------|--------------------------|--------------------------|--------------------------|--------------------------|--------------------------|--------------------------|
| Section Times          | 1:26.96 [1]<br>(0:14.01) | 1:12.95 [5]<br>(0:11.35) | 1:01.60 [5]<br>(0:11.77) | 0:49.83 [4]<br>(0:12.38) | 0:37.45 [4]<br>(0:12.21) | 0:25.24 [4]<br>(0:12.05) | 0:13.19 [1]<br>(0:13.19) |
| Average Speed [km/h]   | 51.4                     | 63.6                     | 62.5                     | 58.8                     | 59.7                     | 59.7                     | 54.8                     |
| Top Speed [km/h]       | 66.5                     | 65.6                     | 64.4                     | 60.3                     | 61.5                     | 62.2                     | 56.7                     |
| Avg. Dist. to Rail [m] | 3.8                      | 4.2                      | 4.1                      | 3.0                      | 2.6                      | 4.7                      | 4.2                      |
| Avg. Stride Freq. [Hz] | 2.3                      | 2.4                      | 2.4                      | 2.3                      | 2.4                      | 2.4                      | 2.3                      |
| Avg. Stride Length [m] | 6.2                      | 7.3                      | 7.2                      | 7.0                      | 7.0                      | 7.0                      | 6.6                      |