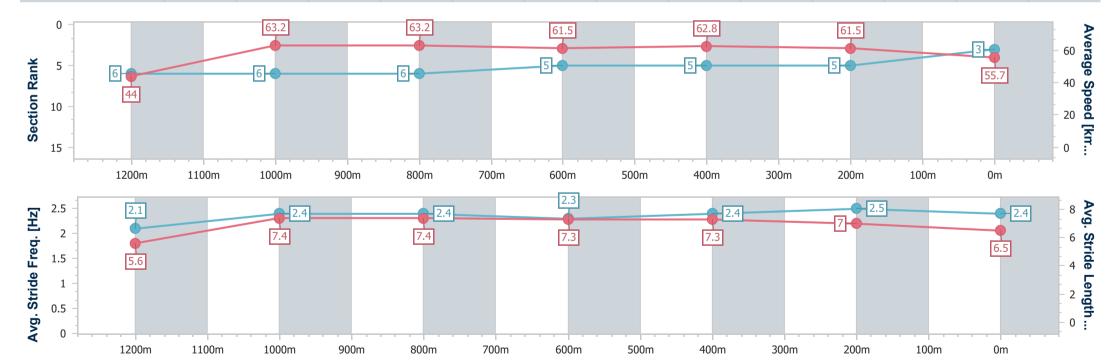

| Section                | Overall                  | 1200m                    | 1000m                    | 800m                     | 600m                     | 400m                     | 200m                     |
|------------------------|--------------------------|--------------------------|--------------------------|--------------------------|--------------------------|--------------------------|--------------------------|
| Section Times          | 1:27.32 [3]<br>(0:13.89) | 1:13.43 [1]<br>(0:11.29) | 1:02.14 [2]<br>(0:11.88) | 0:50.26 [2]<br>(0:12.33) | 0:37.93 [2]<br>(0:12.29) | 0:25.64 [2]<br>(0:12.23) | 0:13.41 [2]<br>(0:13.41) |
| Average Speed [km/h]   | 51.9                     | 64.1                     | 61.2                     | 58.7                     | 58.8                     | 58.7                     | 54.1                     |
| Top Speed [km/h]       | 66.3                     | 65.3                     | 62.8                     | 59.5                     | 60.2                     | 60.3                     | 56.6                     |
| Avg. Dist. to Rail [m] | 5.1                      | 2.1                      | 2.2                      | 1.4                      | 0.4                      | 0.1                      | 1.1                      |
| Avg. Stride Freq. [Hz] | 2.2                      | 2.3                      | 2.3                      | 2.2                      | 2.2                      | 2.3                      | 2.2                      |
| Avg. Stride Length [m] | 6.5                      | 7.6                      | 7.4                      | 7.4                      | 7.3                      | 7.1                      | 6.7                      |