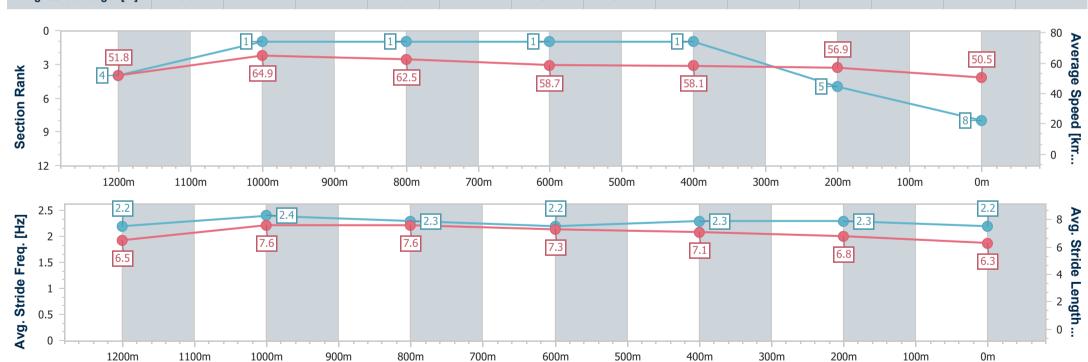

#### Race 2: TEDDY BEARS PICNIC 3 AUGUST QTIS Three-Year-Old Fillies Maiden Plate - 1400m

BRISBANE 03 July 2024 - 12:34

Track Rating: Heavy 8, Weather: Showers, Rail Position: +9m Entire

| Section                | Overall                  | 1200m                    | 1000m                    | 800m                     | 600m                     | 400m                     | 200m                     |
|------------------------|--------------------------|--------------------------|--------------------------|--------------------------|--------------------------|--------------------------|--------------------------|
| Section Times          | 1:26.96 [1]<br>(0:14.01) | 1:12.95 [5]<br>(0:11.35) | 1:01.60 [5]<br>(0:11.77) | 0:49.83 [4]<br>(0:12.38) | 0:37.45 [4]<br>(0:12.21) | 0:25.24 [4]<br>(0:12.05) | 0:13.19 [1]<br>(0:13.19) |
| Average Speed [km/h]   | 51.4                     | 63.6                     | 62.5                     | 58.8                     | 59.7                     | 59.7                     | 54.8                     |
| Top Speed [km/h]       | 66.5                     | 65.6                     | 64.4                     | 60.3                     | 61.5                     | 62.2                     | 56.7                     |
| Avg. Dist. to Rail [m] | 3.8                      | 4.2                      | 4.1                      | 3.0                      | 2.6                      | 4.7                      | 4.2                      |
| Avg. Stride Freq. [Hz] | 2.3                      | 2.4                      | 2.4                      | 2.3                      | 2.4                      | 2.4                      | 2.3                      |
| Avg. Stride Length [m] | 6.2                      | 7.3                      | 7.2                      | 7.0                      | 7.0                      | 7.0                      | 6.6                      |