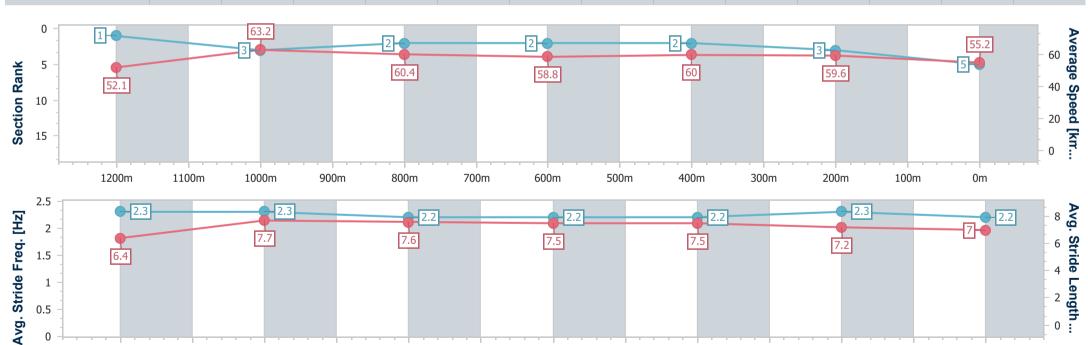

#### Race 2: TEDDY BEARS PICNIC 3 AUGUST QTIS Three-Year-Old Fillies Maiden Plate - 1400m

BRISBANE 03 July 2024 - 12:34

Track Rating: Heavy 8, Weather: Showers, Rail Position: +9m Entire

| Section                | Overall                  | 1200m                    | 1000m                    | 800m                     | 600m                     | 400m                     | 200m                     |
|------------------------|--------------------------|--------------------------|--------------------------|--------------------------|--------------------------|--------------------------|--------------------------|
| Section Times          | 1:26.96 [1]<br>(0:14.01) | 1:12.95 [5]<br>(0:11.35) | 1:01.60 [5]<br>(0:11.77) | 0:49.83 [4]<br>(0:12.38) | 0:37.45 [4]<br>(0:12.21) | 0:25.24 [4]<br>(0:12.05) | 0:13.19 [1]<br>(0:13.19) |
| Average Speed [km/h]   | 51.4                     | 63.6                     | 62.5                     | 58.8                     | 59.7                     | 59.7                     | 54.8                     |
| Top Speed [km/h]       | 66.5                     | 65.6                     | 64.4                     | 60.3                     | 61.5                     | 62.2                     | 56.7                     |
| Avg. Dist. to Rail [m] | 3.8                      | 4.2                      | 4.1                      | 3.0                      | 2.6                      | 4.7                      | 4.2                      |
| Avg. Stride Freq. [Hz] | 2.3                      | 2.4                      | 2.4                      | 2.3                      | 2.4                      | 2.4                      | 2.3                      |
| Avg. Stride Length [m] | 6.2                      | 7.3                      | 7.2                      | 7.0                      | 7.0                      | 7.0                      | 6.6                      |