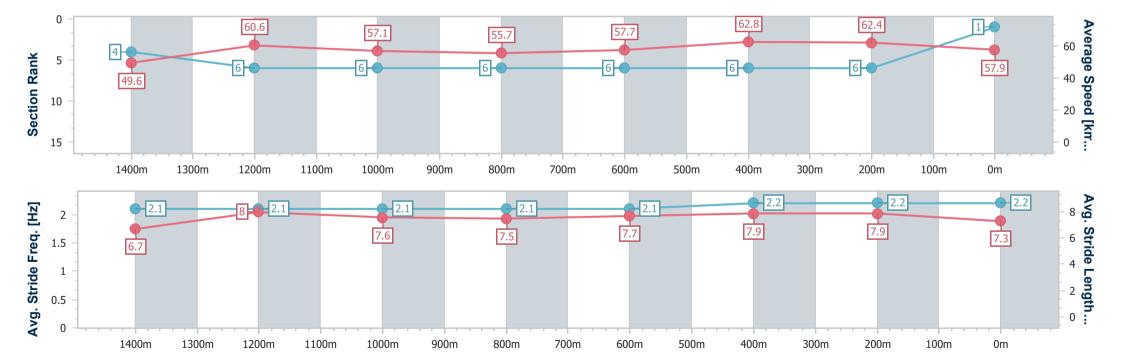

#### Race 2: TEDDY BEARS PICNIC 3 AUGUST QTIS Three-Year-Old Fillies Maiden Plate - 1400m

BRISBANE 03 July 2024 - 12:34

Track Rating: Heavy 8, Weather: Showers, Rail Position: +9m Entire

| Section                | Overall                  | 1200m                    | 1000m                    | 800m                     | 600m                     | 400m                     | 200m                     |
|------------------------|--------------------------|--------------------------|--------------------------|--------------------------|--------------------------|--------------------------|--------------------------|
| Section Times          | 1:26.96 [1]<br>(0:14.01) | 1:12.95 [5]<br>(0:11.35) | 1:01.60 [5]<br>(0:11.77) | 0:49.83 [4]<br>(0:12.38) | 0:37.45 [4]<br>(0:12.21) | 0:25.24 [4]<br>(0:12.05) | 0:13.19 [1]<br>(0:13.19) |
| Average Speed [km/h]   | 51.4                     | 63.6                     | 62.5                     | 58.8                     | 59.7                     | 59.7                     | 54.8                     |
| Top Speed [km/h]       | 66.5                     | 65.6                     | 64.4                     | 60.3                     | 61.5                     | 62.2                     | 56.7                     |
| Avg. Dist. to Rail [m] | 3.8                      | 4.2                      | 4.1                      | 3.0                      | 2.6                      | 4.7                      | 4.2                      |
| Avg. Stride Freq. [Hz] | 2.3                      | 2.4                      | 2.4                      | 2.3                      | 2.4                      | 2.4                      | 2.3                      |
| Avg. Stride Length [m] | 6.2                      | 7.3                      | 7.2                      | 7.0                      | 7.0                      | 7.0                      | 6.6                      |