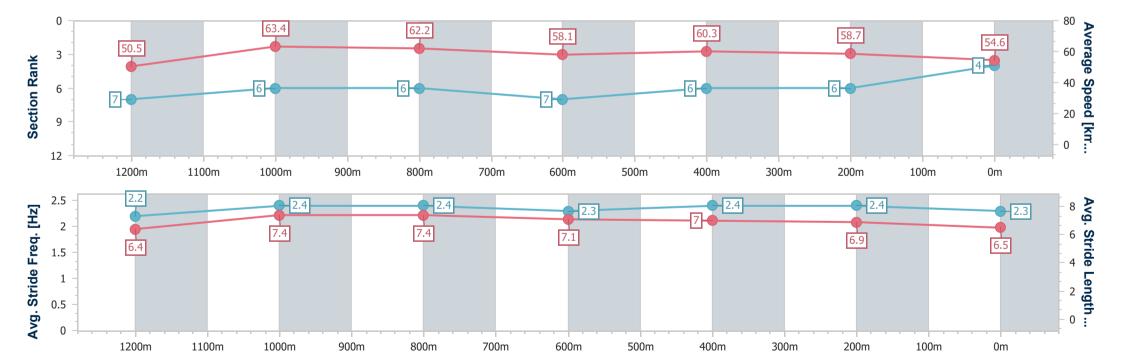

| Section                | Overall                  | 1200m                    | 1000m                    | 800m                     | 600m                     | 400m                     | 200m                     |
|------------------------|--------------------------|--------------------------|--------------------------|--------------------------|--------------------------|--------------------------|--------------------------|
| Section Times          | 1:27.52 [4]<br>(0:14.34) | 1:13.18 [7]<br>(0:11.40) | 1:01.78 [6]<br>(0:11.79) | 0:49.99 [6]<br>(0:12.48) | 0:37.51 [7]<br>(0:11.96) | 0:25.55 [6]<br>(0:12.28) | 0:13.27 [6]<br>(0:13.27) |
| Average Speed [km/h]   | 50.5                     | 63.4                     | 62.2                     | 58.1                     | 60.3                     | 58.7                     | 54.6                     |
| Top Speed [km/h]       | 65.4                     | 65.5                     | 63.0                     | 61.5                     | 62.9                     | 61.1                     | 56.5                     |
| Avg. Dist. to Rail [m] | 7.4                      | 4.2                      | 3.5                      | 2.0                      | 0.6                      | 1.0                      | 1.4                      |
| Avg. Stride Freq. [Hz] | 2.2                      | 2.4                      | 2.4                      | 2.3                      | 2.4                      | 2.4                      | 2.3                      |
| Avg. Stride Length [m] | 6.4                      | 7.4                      | 7.4                      | 7.1                      | 7.0                      | 6.9                      | 6.5                      |