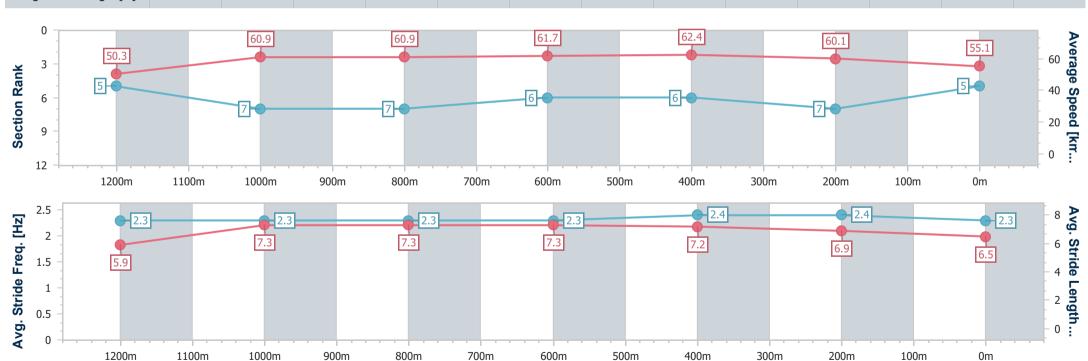

Section Overall 800m 600m 400m 200m **Section Times** 0:59.97 [2] 0:46.56 [2] 0:35.70 [2] 0:24.66 [2] 0:13.11 [2] (0:13.41) (0:10.86)(0:11.04) $(0:11.5\overline{5})$ (0:13.11)Average Speed [km/h] 54.2 67.8 66.3 62.3 54.9 Top Speed [km/h] 70.7 68.8 67.4 66.4 59.8 Avg. Dist. to Rail [m] 4.8 4.2 3.6 3.7 3.3 Avg. Stride Freq. [Hz] 2.5 2.4 2.4 2.3 2.4