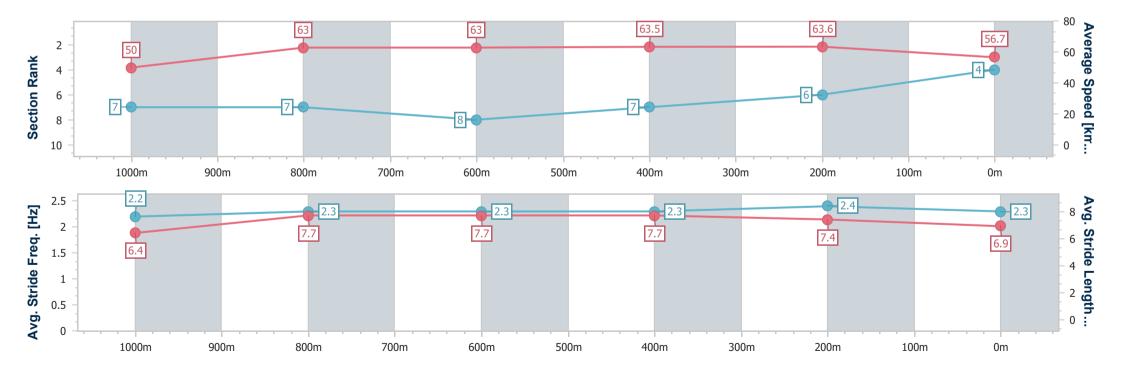

Section Overall 800m 600m 400m 200m **Section Times** 0:59.97 [2] 0:46.56 [2] 0:35.70 [2] 0:24.66 [2] 0:13.11 [2] (0:13.41) (0:10.86)(0:11.04) $(0:11.5\overline{5})$ (0:13.11)Average Speed [km/h] 54.2 67.8 66.3 62.3 54.9 Top Speed [km/h] 70.7 68.8 67.4 66.4 59.8 Avg. Dist. to Rail [m] 4.8 4.2 3.6 3.7 3.3 Avg. Stride Freq. [Hz] 2.5 2.4 2.4 2.3 2.4