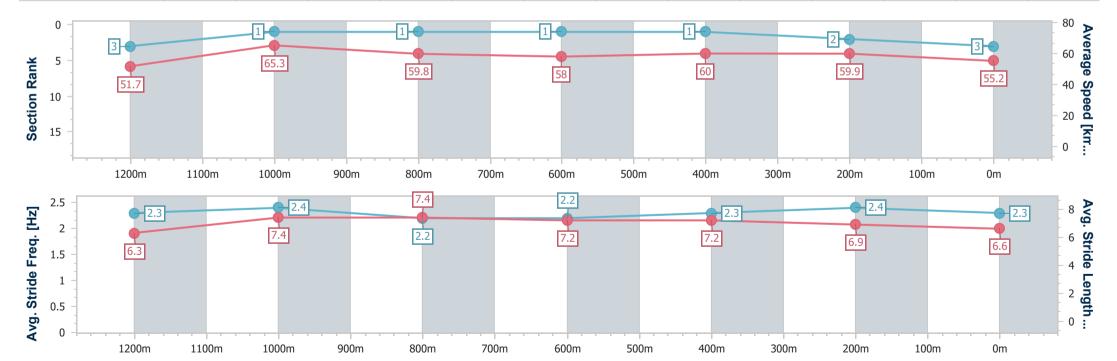

| Section                | Overall                  | 1200m                    | 1000m                    | 800m                     | 600m                     | 400m                     | 200m                     |
|------------------------|--------------------------|--------------------------|--------------------------|--------------------------|--------------------------|--------------------------|--------------------------|
| Section Times          | 1:27.29 [2]<br>(0:13.99) | 1:13.30 [3]<br>(0:11.31) | 1:01.99 [4]<br>(0:11.92) | 0:50.07 [5]<br>(0:12.52) | 0:37.55 [5]<br>(0:12.16) | 0:25.39 [5]<br>(0:12.02) | 0:13.37 [3]<br>(0:13.37) |
| Average Speed [km/h]   | 51.3                     | 63.9                     | 61.3                     | 58.3                     | 60.1                     | 59.8                     | 54.4                     |
| Top Speed [km/h]       | 65.1                     | 65.2                     | 62.9                     | 60.0                     | 63.0                     | 66.8                     | 58.0                     |
| Avg. Dist. to Rail [m] | 2.0                      | 0.7                      | 4.0                      | 3.2                      | 2.5                      | 7.1                      | 7.7                      |
| Avg. Stride Freq. [Hz] | 2.4                      | 2.4                      | 2.3                      | 2.2                      | 2.3                      | 2.3                      | 2.3                      |
| Avg. Stride Length [m] | 6.1                      | 7.3                      | 7.3                      | 7.2                      | 7.2                      | 7.0                      | 6.6                      |