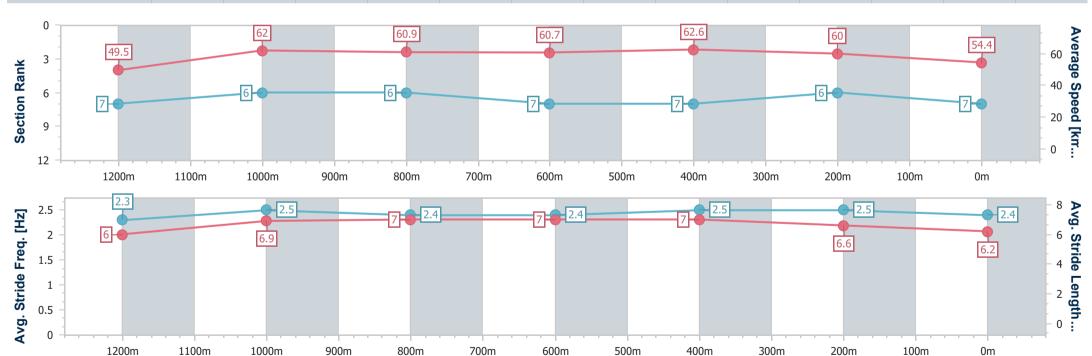

Race 1: RACECOURSE VILLAGE Maiden Plate - 1000m

03 July 2024 - 11:59

Track Rating: Heavy 8, Weather: Showers, Rail Position: +9m Entire  $\overline{^{R\ A\ C\ I\ N\ G}\ C\ L\ U\ B}$ 

Section Overall 800m 600m 400m 200m **Section Times** 1:00.87 [6] 0:46.86 [10] 0:35.88 [10] 0:24.75 [10] 0:13.35 [6] (0:14.01) (0:10.98)(0:11.13)(0:11.40)(0:13.35)Average Speed [km/h] 52.1 67.5 66.4 63.2 54.0 Top Speed [km/h] 69.3 69.6 67.6 67.3 58.0 Avg. Dist. to Rail [m] 8.4 5.1 6.1 6.8 5.5 Avg. Stride Freq. [Hz] 2.5 2.4 2.5 2.5 2.4 Avg. Stride Length [m] 6.0 7.5 7.3 7.1 6.4