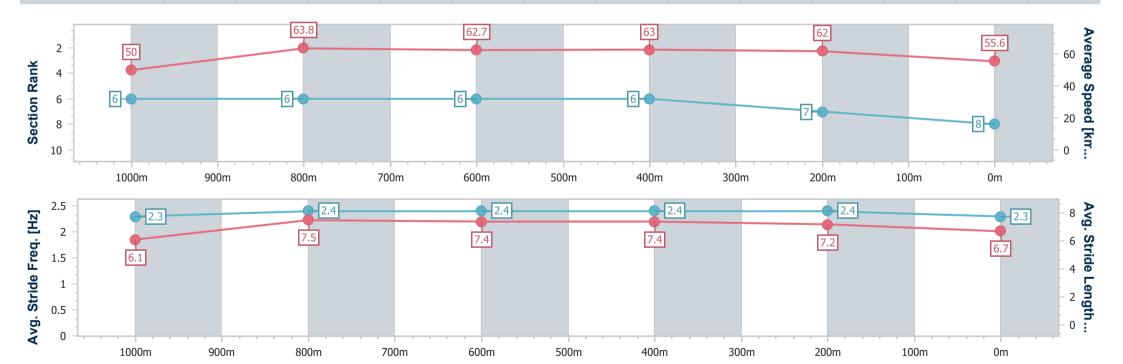

Report Created: Wed 3 July 2024 12:17 GMT+10

[] Ranking at each section and finish

-:--.- No data available at this section

NA No data available

| Horse/Jockey Name              | Look It's Lucy |  |  |  |  |  |  |
|--------------------------------|----------------|--|--|--|--|--|--|
| Final Rank                     | 3              |  |  |  |  |  |  |
| Fastest Section Time (Section) | 0:10.73 (800m) |  |  |  |  |  |  |
| Top Speed [km/h] (Section)     | 68.5 (800m)    |  |  |  |  |  |  |
| Race State                     | Finished       |  |  |  |  |  |  |

Race 1: RACECOURSE VILLAGE Maiden Plate - 1000m

03 July 2024 - 11:59

Track Rating: Heavy 8, Weather: Showers, Rail Position: +9m Entire RACINGCLUB

| Section                | Overall                  | 800m                     | 600m                     | 400m                     | 200m                     |  |  |  |
|------------------------|--------------------------|--------------------------|--------------------------|--------------------------|--------------------------|--|--|--|
| Section Times          | 1:00.01 [3]<br>(0:13.37) | 0:46.64 [1]<br>(0:10.73) | 0:35.91 [1]<br>(0:11.14) | 0:24.77 [1]<br>(0:11.55) | 0:13.22 [1]<br>(0:13.22) |  |  |  |
| Average Speed [km/h]   | 53.9                     | 67.6                     | 65.2                     | 62.5                     | 54.4                     |  |  |  |
| Top Speed [km/h]       | 68.4                     | 68.5                     | 65.9                     | 64.8                     | 58.9                     |  |  |  |
| Avg. Dist. to Rail [m] | 1.5                      | 1.5                      | 2.6                      | 2.5                      | 1.7                      |  |  |  |
| Avg. Stride Freq. [Hz] | 2.5                      | 2.7                      | 2.6                      | 2.6                      | 2.5                      |  |  |  |
| Avg. Stride Length [m] | 6.0                      | 7.1                      | 6.9                      | 6.7                      | 6.1                      |  |  |  |