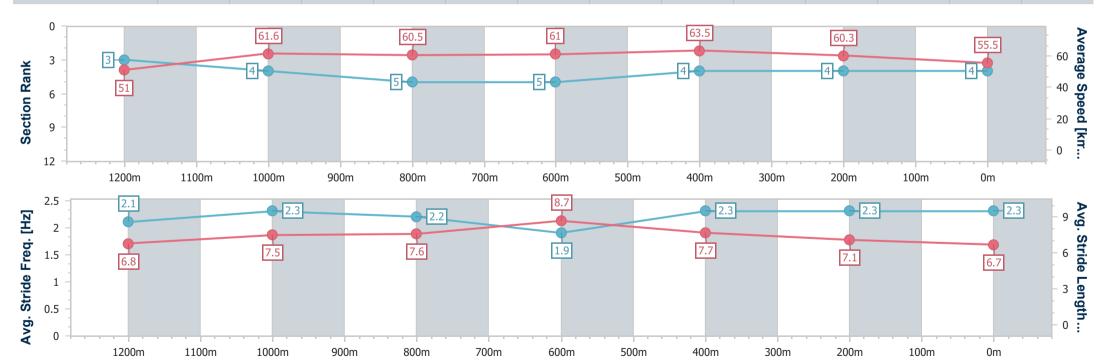

Race 1: RACECOURSE VILLAGE Maiden Plate - 1000m

03 July 2024 - 11:59

Track Rating: Heavy 8, Weather: Showers, Rail Position: +9m Entire

BRISBANE

| Section                | Overall                  | 800m                     | 600m                     | 400m                     | 200m                     |
|------------------------|--------------------------|--------------------------|--------------------------|--------------------------|--------------------------|
| Section Times          | 0:59.82 [1]<br>(0:13.61) | 0:46.21 [6]<br>(0:10.74) | 0:35.47 [3]<br>(0:11.14) | 0:24.33 [3]<br>(0:11.65) | 0:12.68 [3]<br>(0:12.68) |
| Average Speed [km/h]   | 53.0                     | 66.6                     | 64.7                     | 61.8                     | 56.8                     |
| Top Speed [km/h]       | 68.2                     | 68.3                     | 65.8                     | 63.5                     | 60.3                     |
| Avg. Dist. to Rail [m] | 1.4                      | 0.8                      | 1.0                      | 1.9                      | 1.4                      |
| Avg. Stride Freq. [Hz] | 2.3                      | 2.2                      | 2.2                      | 2.2                      | 2.2                      |
| Avg. Stride Length [m] | 6.4                      | 8.3                      | 8.1                      | 7.7                      | 7.3                      |