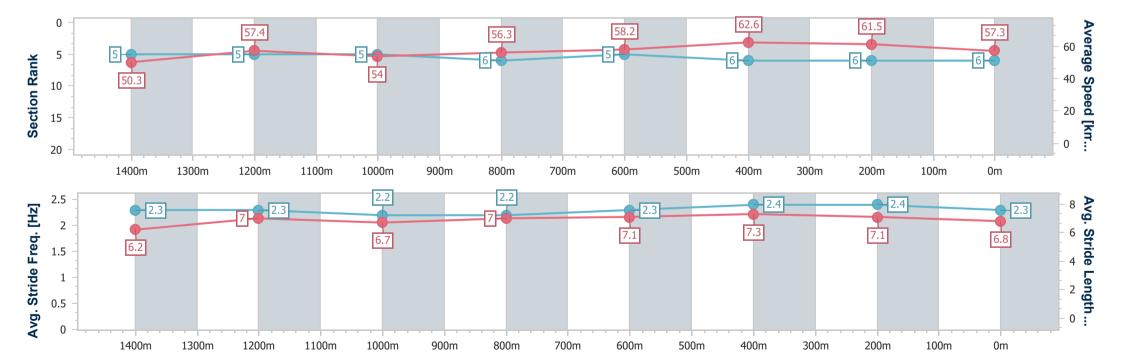

#### Race 2: TEDDY BEARS PICNIC 3 AUGUST QTIS Three-Year-Old Fillies Maiden Plate - 1400m

BRISBANE 03 July 2024 - 12:34

Track Rating: Heavy 8, Weather: Showers, Rail Position: +9m Entire

| Section                | Overall                  | 1200m                    | 1000m                    | 800m                     | 600m                     | 400m                     | 200m                     |
|------------------------|--------------------------|--------------------------|--------------------------|--------------------------|--------------------------|--------------------------|--------------------------|
| Section Times          | 1:26.96 [1]<br>(0:14.01) | 1:12.95 [5]<br>(0:11.35) | 1:01.60 [5]<br>(0:11.77) | 0:49.83 [4]<br>(0:12.38) | 0:37.45 [4]<br>(0:12.21) | 0:25.24 [4]<br>(0:12.05) | 0:13.19 [1]<br>(0:13.19) |
| Average Speed [km/h]   | 51.4                     | 63.6                     | 62.5                     | 58.8                     | 59.7                     | 59.7                     | 54.8                     |
| Top Speed [km/h]       | 66.5                     | 65.6                     | 64.4                     | 60.3                     | 61.5                     | 62.2                     | 56.7                     |
| Avg. Dist. to Rail [m] | 3.8                      | 4.2                      | 4.1                      | 3.0                      | 2.6                      | 4.7                      | 4.2                      |
| Avg. Stride Freq. [Hz] | 2.3                      | 2.4                      | 2.4                      | 2.3                      | 2.4                      | 2.4                      | 2.3                      |
| Avg. Stride Length [m] | 6.2                      | 7.3                      | 7.2                      | 7.0                      | 7.0                      | 7.0                      | 6.6                      |