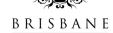

#### Race 2: TEDDY BEARS PICNIC 3 AUGUST QTIS Three-Year-Old Fillies Maiden Plate - 1400m

BRISBANE 03 July 2024 - 12:34

Track Rating: Heavy 8, Weather: Showers, Rail Position: +9m Entire

| Section                | Overall                  | 1200m                    | 1000m                    | 800m                     | 600m                     | 400m                     | 200m                     |
|------------------------|--------------------------|--------------------------|--------------------------|--------------------------|--------------------------|--------------------------|--------------------------|
| Section Times          | 1:26.96 [1]<br>(0:14.01) | 1:12.95 [5]<br>(0:11.35) | 1:01.60 [5]<br>(0:11.77) | 0:49.83 [4]<br>(0:12.38) | 0:37.45 [4]<br>(0:12.21) | 0:25.24 [4]<br>(0:12.05) | 0:13.19 [1]<br>(0:13.19) |
| Average Speed [km/h]   | 51.4                     | 63.6                     | 62.5                     | 58.8                     | 59.7                     | 59.7                     | 54.8                     |
| Top Speed [km/h]       | 66.5                     | 65.6                     | 64.4                     | 60.3                     | 61.5                     | 62.2                     | 56.7                     |
| Avg. Dist. to Rail [m] | 3.8                      | 4.2                      | 4.1                      | 3.0                      | 2.6                      | 4.7                      | 4.2                      |
| Avg. Stride Freq. [Hz] | 2.3                      | 2.4                      | 2.4                      | 2.3                      | 2.4                      | 2.4                      | 2.3                      |
| Avg. Stride Length [m] | 6.2                      | 7.3                      | 7.2                      | 7.0                      | 7.0                      | 7.0                      | 6.6                      |