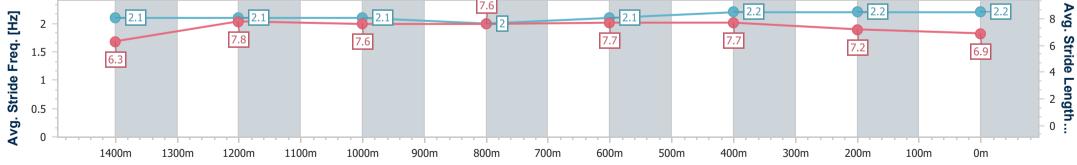

#### Race 2: TEDDY BEARS PICNIC 3 AUGUST QTIS Three-Year-Old Fillies Maiden Plate - 1400m

BRISBANE 03 July 2024 - 12:34

Track Rating: Heavy 8, Weather: Showers, Rail Position: +9m Entire

| Section                | Overall                  | 1200m                    | 1000m                    | 800m                     | 600m                     | 400m                     | 200m                     |
|------------------------|--------------------------|--------------------------|--------------------------|--------------------------|--------------------------|--------------------------|--------------------------|
| Section Times          | 1:26.96 [1]<br>(0:14.01) | 1:12.95 [5]<br>(0:11.35) | 1:01.60 [5]<br>(0:11.77) | 0:49.83 [4]<br>(0:12.38) | 0:37.45 [4]<br>(0:12.21) | 0:25.24 [4]<br>(0:12.05) | 0:13.19 [1]<br>(0:13.19) |
| Average Speed [km/h]   | 51.4                     | 63.6                     | 62.5                     | 58.8                     | 59.7                     | 59.7                     | 54.8                     |
| Top Speed [km/h]       | 66.5                     | 65.6                     | 64.4                     | 60.3                     | 61.5                     | 62.2                     | 56.7                     |
| Avg. Dist. to Rail [m] | 3.8                      | 4.2                      | 4.1                      | 3.0                      | 2.6                      | 4.7                      | 4.2                      |
| Avg. Stride Freq. [Hz] | 2.3                      | 2.4                      | 2.4                      | 2.3                      | 2.4                      | 2.4                      | 2.3                      |
| Avg. Stride Length [m] | 6.2                      | 7.3                      | 7.2                      | 7.0                      | 7.0                      | 7.0                      | 6.6                      |