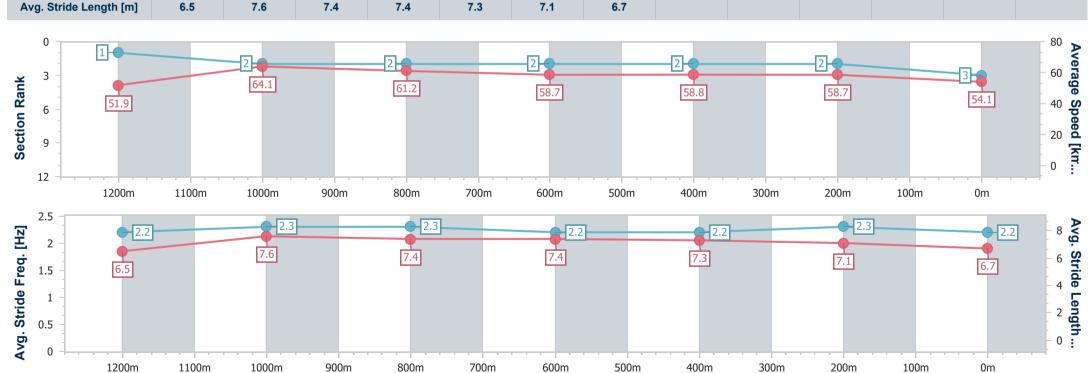

#### Race 2: TEDDY BEARS PICNIC 3 AUGUST QTIS Three-Year-Old Fillies Maiden Plate - 1400m

BRISBANE 03 July 2024 - 12:34

Track Rating: Heavy 8, Weather: Showers, Rail Position: +9m Entire

| Section                | Overall                  | 1200m                    | 1000m                    | 800m                     | 600m                     | 400m                     | 200m                     |
|------------------------|--------------------------|--------------------------|--------------------------|--------------------------|--------------------------|--------------------------|--------------------------|
| Section Times          | 1:26.96 [1]<br>(0:14.01) | 1:12.95 [5]<br>(0:11.35) | 1:01.60 [5]<br>(0:11.77) | 0:49.83 [4]<br>(0:12.38) | 0:37.45 [4]<br>(0:12.21) | 0:25.24 [4]<br>(0:12.05) | 0:13.19 [1]<br>(0:13.19) |
| Average Speed [km/h]   | 51.4                     | 63.6                     | 62.5                     | 58.8                     | 59.7                     | 59.7                     | 54.8                     |
| Top Speed [km/h]       | 66.5                     | 65.6                     | 64.4                     | 60.3                     | 61.5                     | 62.2                     | 56.7                     |
| Avg. Dist. to Rail [m] | 3.8                      | 4.2                      | 4.1                      | 3.0                      | 2.6                      | 4.7                      | 4.2                      |
| Avg. Stride Freq. [Hz] | 2.3                      | 2.4                      | 2.4                      | 2.3                      | 2.4                      | 2.4                      | 2.3                      |
| Avg. Stride Length [m] | 6.2                      | 7.3                      | 7.2                      | 7.0                      | 7.0                      | 7.0                      | 6.6                      |