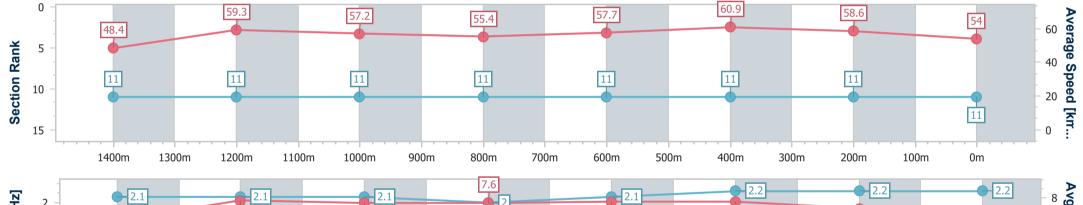

Report Created: Wed 3 July 2024 12:56 GMT+10

[] Ranking at each section and finish

-:--- No data available at this section

NA No data available

| Horse/Jockey Name              | Show Me The Stars |
|--------------------------------|-------------------|
| Final Rank                     | 4                 |
| Fastest Section Time (Section) | 0:11.40 (1200m)   |
| Top Speed [km/h] (Section)     | 65.5 (1200m)      |
| Race State                     | Finished          |

#### Race 2: TEDDY BEARS PICNIC 3 AUGUST QTIS Three-Year-Old Fillies Maiden Plate - 1400m

BRISBANE

03 July 2024 - 12:34

Track Rating: Heavy 8, Weather: Showers, Rail Position: +9m Entire  $\frac{R \ A \ C \ I \ N \ G \ C \ L \ U \ B}{R \ A \ C \ I \ N \ G \ C \ L \ U \ B}$ 

| Section                | Overall                  | 1200m                    | 1000m                    | 800m                     | 600m                     | 400m                     | 200m                     |
|------------------------|--------------------------|--------------------------|--------------------------|--------------------------|--------------------------|--------------------------|--------------------------|
| Section Times          | 1:27.52 [4]<br>(0:14.34) | 1:13.18 [7]<br>(0:11.40) | 1:01.78 [6]<br>(0:11.79) | 0:49.99 [6]<br>(0:12.48) | 0:37.51 [7]<br>(0:11.96) | 0:25.55 [6]<br>(0:12.28) | 0:13.27 [6]<br>(0:13.27) |
| Average Speed [km/h]   | 50.5                     | 63.4                     | 62.2                     | 58.1                     | 60.3                     | 58.7                     | 54.6                     |
| Top Speed [km/h]       | 65.4                     | 65.5                     | 63.0                     | 61.5                     | 62.9                     | 61.1                     | 56.5                     |
| Avg. Dist. to Rail [m] | 7.4                      | 4.2                      | 3.5                      | 2.0                      | 0.6                      | 1.0                      | 1.4                      |
| Avg. Stride Freq. [Hz] | 2.2                      | 2.4                      | 2.4                      | 2.3                      | 2.4                      | 2.4                      | 2.3                      |
| Avg. Stride Length [m] | 6.4                      | 7.4                      | 7.4                      | 7.1                      | 7.0                      | 6.9                      | 6.5                      |

Report Created: Wed 3 July 2024 12:56 GMT+10

[] Ranking at each section and finish

No data available at this section -0----

NA No data available

| Horse/Jockey Name              | Mehretu         |
|--------------------------------|-----------------|
| Final Rank                     | 5               |
| Fastest Section Time (Section) | 0:11.29 (1200m) |
| Top Speed [km/h] (Section)     | 66.1 (1200m)    |
| Race State                     | Finished        |