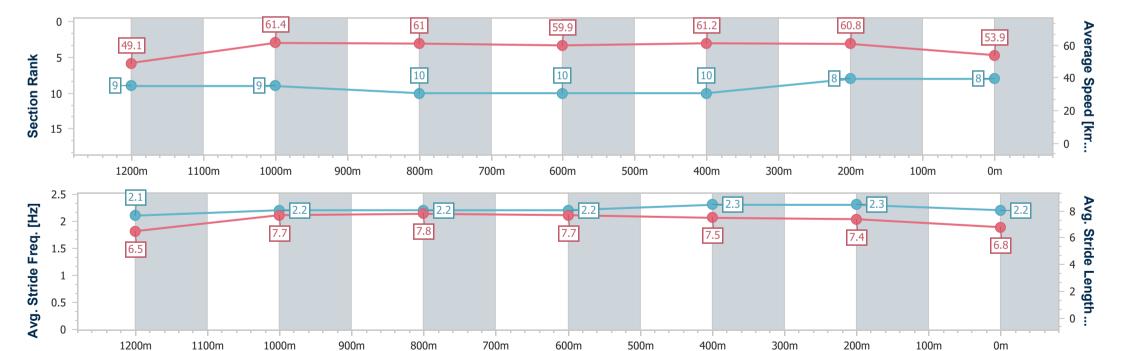

| Section                | Overall                  | 1200m                    | 1000m                    | 800m                     | 600m                     | 400m                     | 200m                     |
|------------------------|--------------------------|--------------------------|--------------------------|--------------------------|--------------------------|--------------------------|--------------------------|
| Section Times          | 1:27.52 [4]<br>(0:14.34) | 1:13.18 [7]<br>(0:11.40) | 1:01.78 [6]<br>(0:11.79) | 0:49.99 [6]<br>(0:12.48) | 0:37.51 [7]<br>(0:11.96) | 0:25.55 [6]<br>(0:12.28) | 0:13.27 [6]<br>(0:13.27) |
| Average Speed [km/h]   | 50.5                     | 63.4                     | 62.2                     | 58.1                     | 60.3                     | 58.7                     | 54.6                     |
| Top Speed [km/h]       | 65.4                     | 65.5                     | 63.0                     | 61.5                     | 62.9                     | 61.1                     | 56.5                     |
| Avg. Dist. to Rail [m] | 7.4                      | 4.2                      | 3.5                      | 2.0                      | 0.6                      | 1.0                      | 1.4                      |
| Avg. Stride Freq. [Hz] | 2.2                      | 2.4                      | 2.4                      | 2.3                      | 2.4                      | 2.4                      | 2.3                      |
| Avg. Stride Length [m] | 6.4                      | 7.4                      | 7.4                      | 7.1                      | 7.0                      | 6.9                      | 6.5                      |