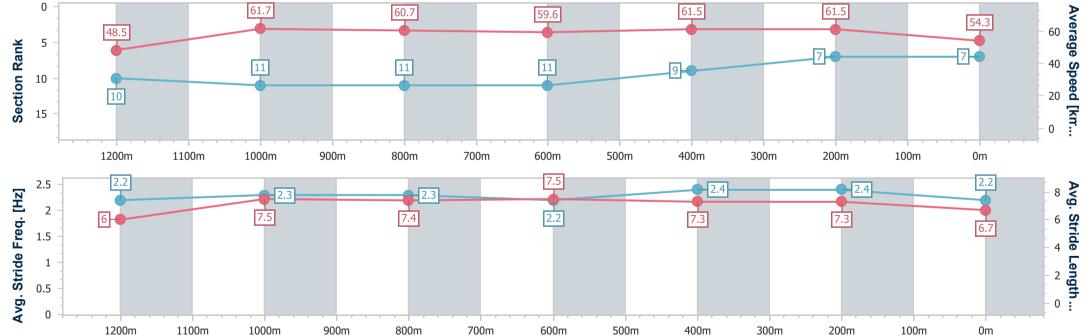

| Section                | Overall                  | 1200m                    | 1000m                    | 800m                     | 600m                     | 400m                     | 200m                     |
|------------------------|--------------------------|--------------------------|--------------------------|--------------------------|--------------------------|--------------------------|--------------------------|
| Section Times          | 1:27.32 [3]<br>(0:13.89) | 1:13.43 [1]<br>(0:11.29) | 1:02.14 [2]<br>(0:11.88) | 0:50.26 [2]<br>(0:12.33) | 0:37.93 [2]<br>(0:12.29) | 0:25.64 [2]<br>(0:12.23) | 0:13.41 [2]<br>(0:13.41) |
| Average Speed [km/h]   | 51.9                     | 64.1                     | 61.2                     | 58.7                     | 58.8                     | 58.7                     | 54.1                     |
| Top Speed [km/h]       | 66.3                     | 65.3                     | 62.8                     | 59.5                     | 60.2                     | 60.3                     | 56.6                     |
| Avg. Dist. to Rail [m] | 5.1                      | 2.1                      | 2.2                      | 1.4                      | 0.4                      | 0.1                      | 1.1                      |
| Avg. Stride Freq. [Hz] | 2.2                      | 2.3                      | 2.3                      | 2.2                      | 2.2                      | 2.3                      | 2.2                      |
| Avg. Stride Length [m] | 6.5                      | 7.6                      | 7.4                      | 7.4                      | 7.3                      | 7.1                      | 6.7                      |