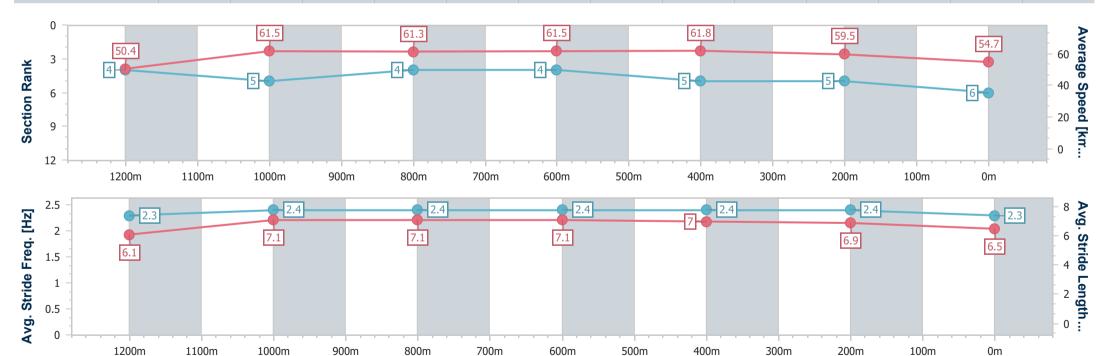

| Section                | Overall                  | 800m                     | 600m                     | 400m                     | 200m                     |  |  |  |
|------------------------|--------------------------|--------------------------|--------------------------|--------------------------|--------------------------|--|--|--|
| Section Times          | 1:00.49 [5]<br>(0:13.59) | 0:46.90 [4]<br>(0:10.81) | 0:36.09 [4]<br>(0:11.30) | 0:24.79 [5]<br>(0:11.67) | 0:13.12 [4]<br>(0:13.12) |  |  |  |
| Average Speed [km/h]   | 53.5                     | 68.1                     | 64.5                     | 61.7                     | 54.8                     |  |  |  |
| Top Speed [km/h]       | 68.8                     | 69.2                     | 66.2                     | 63.4                     | 59.2                     |  |  |  |
| Avg. Dist. to Rail [m] | 3.8                      | 4.1                      | 2.7                      | 0.9                      | 3.2                      |  |  |  |
| Avg. Stride Freq. [Hz] | 2.4                      | 1.9                      | 2.4                      | 2.4                      | 2.3                      |  |  |  |
| Avg. Stride Length [m] | 6.1                      | 9.9                      | 7.6                      | 7.2                      | 6.8                      |  |  |  |