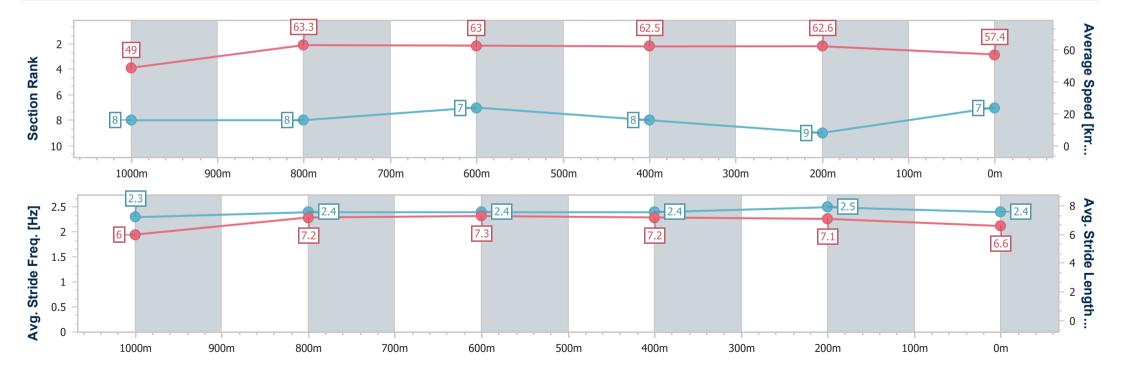

|                                | _ ,,           |  |  |  |  |  |  |
|--------------------------------|----------------|--|--|--|--|--|--|
| Horse/Jockey Name              | Deep Vegas     |  |  |  |  |  |  |
| Final Rank                     | 2              |  |  |  |  |  |  |
| Fastest Section Time (Section) | 0:10.86 (800m) |  |  |  |  |  |  |
| Top Speed [km/h] (Section)     | 70.7 (Overall) |  |  |  |  |  |  |
| Race State                     | Finished       |  |  |  |  |  |  |

Section Overall 800m 600m 400m 200m **Section Times** 0:59.97 [2] 0:46.56 [2] 0:35.70 [2] 0:24.66 [2] 0:13.11 [2] (0:13.41) (0:10.86)(0:11.04) $(0:11.5\overline{5})$ (0:13.11)Average Speed [km/h] 54.2 67.8 66.3 62.3 54.9 Top Speed [km/h] 70.7 68.8 67.4 66.4 59.8 Avg. Dist. to Rail [m] 4.8 4.2 3.6 3.7 3.3 Avg. Stride Freq. [Hz] 2.5 2.4 2.4 2.3 2.4