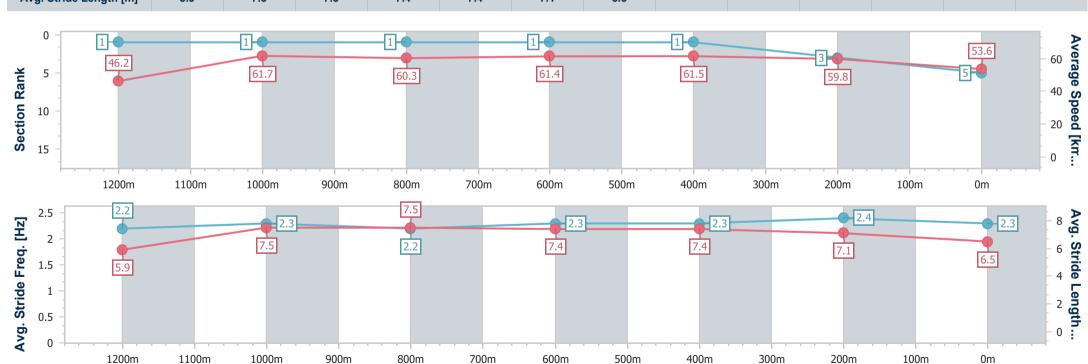

| Section                | Overall                  | 1200m                    | 1000m                    | 800m                     | 600m                     | 400m                     | 200m                     |
|------------------------|--------------------------|--------------------------|--------------------------|--------------------------|--------------------------|--------------------------|--------------------------|
| Section Times          | 1:27.29 [2]<br>(0:13.99) | 1:13.30 [3]<br>(0:11.31) | 1:01.99 [4]<br>(0:11.92) | 0:50.07 [5]<br>(0:12.52) | 0:37.55 [5]<br>(0:12.16) | 0:25.39 [5]<br>(0:12.02) | 0:13.37 [3]<br>(0:13.37) |
| Average Speed [km/h]   | 51.3                     | 63.9                     | 61.3                     | 58.3                     | 60.1                     | 59.8                     | 54.4                     |
| Top Speed [km/h]       | 65.1                     | 65.2                     | 62.9                     | 60.0                     | 63.0                     | 66.8                     | 58.0                     |
| Avg. Dist. to Rail [m] | 2.0                      | 0.7                      | 4.0                      | 3.2                      | 2.5                      | 7.1                      | 7.7                      |
| Avg. Stride Freq. [Hz] | 2.4                      | 2.4                      | 2.3                      | 2.2                      | 2.3                      | 2.3                      | 2.3                      |
| Avg. Stride Length [m] | 6.1                      | 7.3                      | 7.3                      | 7.2                      | 7.2                      | 7.0                      | 6.6                      |