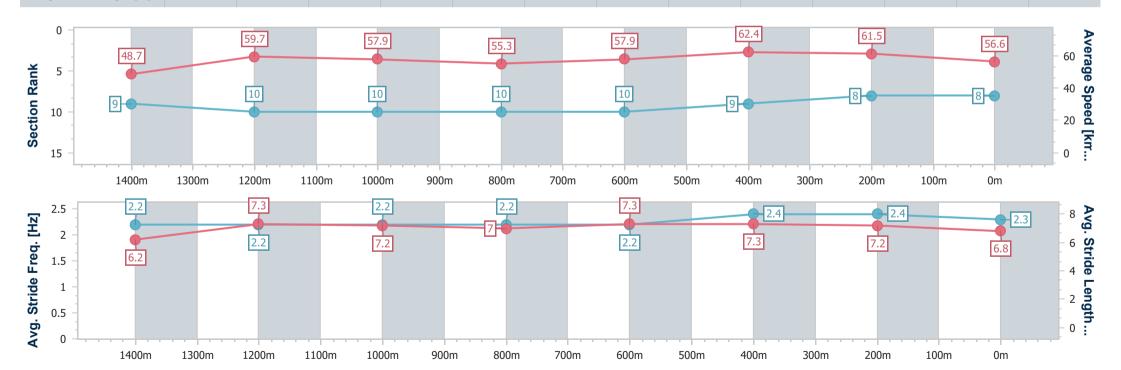

#### Horse/Jockey Name **Hurricane Harlow Final Rank** 0:11.35 (1200m) **Fastest Section Time (Section)** Top Speed [km/h] (Section) 66.5 (Overall) Race State Finished

#### **Eagle Farm QLD Professional**

#### Race 2: TEDDY BEARS PICNIC 3 AUGUST QTIS Three-Year-Old Fillies Maiden Plate - 1400m

BRISBANE 03 July 2024 - 12:34

Track Rating: Heavy 8, Weather: Showers, Rail Position: +9m Entire

| Section                | Overall                  | 1200m                    | 1000m                    | 800m                     | 600m                     | 400m                     | 200m                     |
|------------------------|--------------------------|--------------------------|--------------------------|--------------------------|--------------------------|--------------------------|--------------------------|
| Section Times          | 1:26.96 [1]<br>(0:14.01) | 1:12.95 [5]<br>(0:11.35) | 1:01.60 [5]<br>(0:11.77) | 0:49.83 [4]<br>(0:12.38) | 0:37.45 [4]<br>(0:12.21) | 0:25.24 [4]<br>(0:12.05) | 0:13.19 [1]<br>(0:13.19) |
| Average Speed [km/h]   | 51.4                     | 63.6                     | 62.5                     | 58.8                     | 59.7                     | 59.7                     | 54.8                     |
| Top Speed [km/h]       | 66.5                     | 65.6                     | 64.4                     | 60.3                     | 61.5                     | 62.2                     | 56.7                     |
| Avg. Dist. to Rail [m] | 3.8                      | 4.2                      | 4.1                      | 3.0                      | 2.6                      | 4.7                      | 4.2                      |
| Avg. Stride Freq. [Hz] | 2.3                      | 2.4                      | 2.4                      | 2.3                      | 2.4                      | 2.4                      | 2.3                      |
| Avg. Stride Length [m] | 6.2                      | 7.3                      | 7.2                      | 7.0                      | 7.0                      | 7.0                      | 6.6                      |

Report Created: Wed 3 July 2024 12:56 GMT+10

[] Ranking at each section and finish

No data available at this section -:----

NA No data available

Page 3/11

| Horse/Jockey Name              | Cliodhna Maeve  |
|--------------------------------|-----------------|
| Final Rank                     | 2               |
| Fastest Section Time (Section) | 0:11.31 (1200m) |
| Top Speed [km/h] (Section)     | 66.8 (400m)     |
| Race State                     | Finished        |