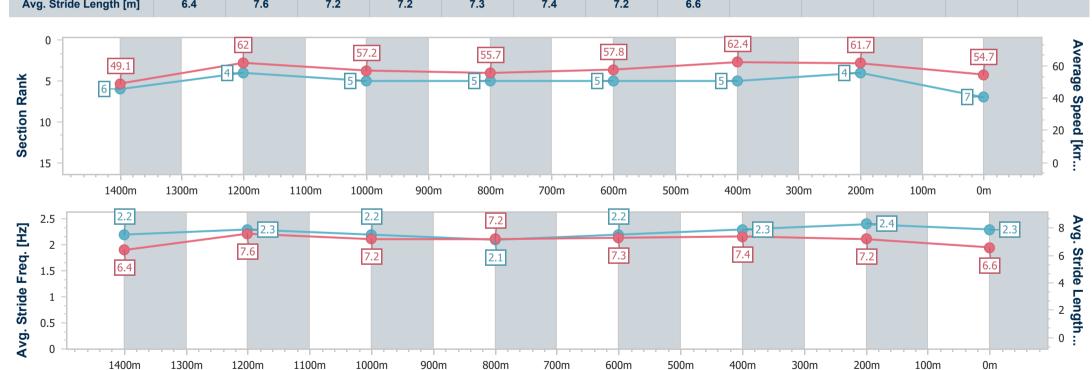

| Section                | Overall                  | 1200m                    | 1000m                    | 800m                     | 600m                     | 400m                     | 200m                     |
|------------------------|--------------------------|--------------------------|--------------------------|--------------------------|--------------------------|--------------------------|--------------------------|
| Section Times          | 1:27.29 [2]<br>(0:13.99) | 1:13.30 [3]<br>(0:11.31) | 1:01.99 [4]<br>(0:11.92) | 0:50.07 [5]<br>(0:12.52) | 0:37.55 [5]<br>(0:12.16) | 0:25.39 [5]<br>(0:12.02) | 0:13.37 [3]<br>(0:13.37) |
| Average Speed [km/h]   | 51.3                     | 63.9                     | 61.3                     | 58.3                     | 60.1                     | 59.8                     | 54.4                     |
| Top Speed [km/h]       | 65.1                     | 65.2                     | 62.9                     | 60.0                     | 63.0                     | 66.8                     | 58.0                     |
| Avg. Dist. to Rail [m] | 2.0                      | 0.7                      | 4.0                      | 3.2                      | 2.5                      | 7.1                      | 7.7                      |
| Avg. Stride Freq. [Hz] | 2.4                      | 2.4                      | 2.3                      | 2.2                      | 2.3                      | 2.3                      | 2.3                      |
| Avg. Stride Length [m] | 6.1                      | 7.3                      | 7.3                      | 7.2                      | 7.2                      | 7.0                      | 6.6                      |