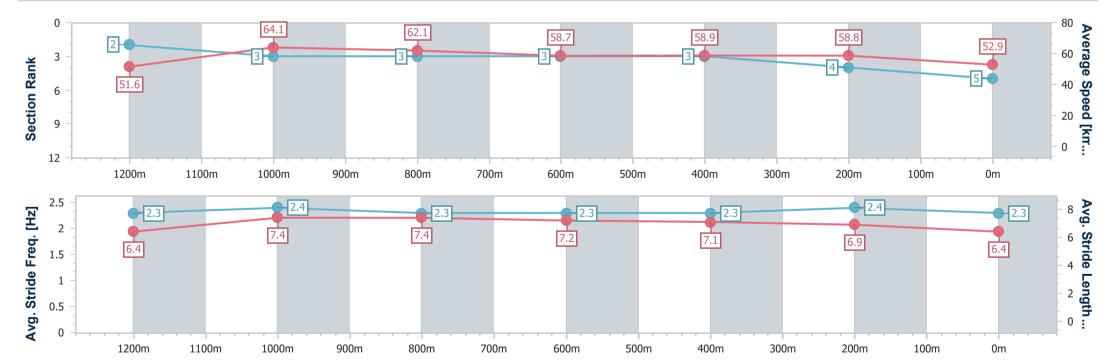

| Section                | Overall                  | 1200m                    | 1000m                    | 800m                     | 600m                     | 400m                     | 200m                     |
|------------------------|--------------------------|--------------------------|--------------------------|--------------------------|--------------------------|--------------------------|--------------------------|
| Section Times          | 1:27.32 [3]<br>(0:13.89) | 1:13.43 [1]<br>(0:11.29) | 1:02.14 [2]<br>(0:11.88) | 0:50.26 [2]<br>(0:12.33) | 0:37.93 [2]<br>(0:12.29) | 0:25.64 [2]<br>(0:12.23) | 0:13.41 [2]<br>(0:13.41) |
| Average Speed [km/h]   | 51.9                     | 64.1                     | 61.2                     | 58.7                     | 58.8                     | 58.7                     | 54.1                     |
| Top Speed [km/h]       | 66.3                     | 65.3                     | 62.8                     | 59.5                     | 60.2                     | 60.3                     | 56.6                     |
| Avg. Dist. to Rail [m] | 5.1                      | 2.1                      | 2.2                      | 1.4                      | 0.4                      | 0.1                      | 1.1                      |
| Avg. Stride Freq. [Hz] | 2.2                      | 2.3                      | 2.3                      | 2.2                      | 2.2                      | 2.3                      | 2.2                      |
| Avg. Stride Length [m] | 6.5                      | 7.6                      | 7.4                      | 7.4                      | 7.3                      | 7.1                      | 6.7                      |