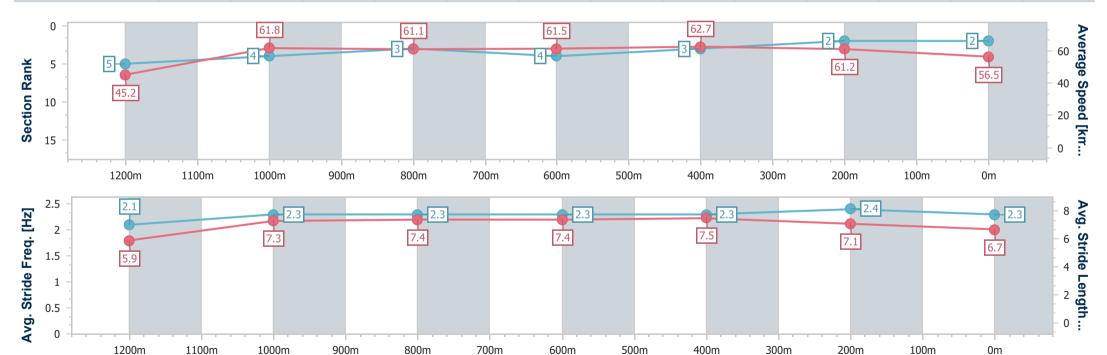

# Race 2: TEDDY BEARS PICNIC 3 AUGUST QTIS Three-Year-Old Fillies Maiden Plate - 1400m

03 July 2024 - 12:34

Track Rating: Heavy 8, Weather: Showers, Rail Position: +9m Entire

| Section Field |     | S                 |         |                     |                    | Overall<br>1:26.96<br>(0:13.89) | 1200m<br>1:13.07<br>(0:11.22) | 1000m<br>1:01.85<br>(0:11.73) | 800m<br>0:50.12<br>(0:12.32) | 600m<br>0:37.80<br>(0:12.39) | 400m<br>0:25.41<br>(0:12.22) | Last 600m<br>0:37.80 |                           |
|---------------|-----|-------------------|---------|---------------------|--------------------|---------------------------------|-------------------------------|-------------------------------|------------------------------|------------------------------|------------------------------|----------------------|---------------------------|
| Rank          | TAE | 3 Horse/Jockey    | Barrier | Top Speed<br>[km/h] | Fastest<br>Section |                                 |                               |                               |                              |                              |                              |                      | Distance<br>Travelled [m] |
| 1             | 5   | HURRICANE HARLOW  | 2       | 66.5                | 0:11.35            | 1:26.96 [1]                     | 1:12.95 [5]                   | 1:01.60 [5]                   | 0:49.83 [4]                  | 0:37.45 [4]                  | 0:25.24 [4]                  | 0:37.45              |                           |
|               |     | Damien Thornton   |         | Overall             | 1200m              | (0:14.01)                       | (0:11.35)                     | (0:11.77)                     | (0:12.38)                    | (0:12.21)                    | (0:12.05)                    |                      |                           |
| 2             | 2   | CLIODHNA MAEVE    | 1       | 66.8                | 0:11.31            | 1:27.29 [2]                     | 1:13.30 [3]                   | 1:01.99 [4]                   | 0:50.07 [5]                  | 0:37.55 [5]                  | 0:25.39 [5]                  | 0:37.55              | +1                        |
|               |     | Michael Rodd      |         | 400m                | 1200m              | (0:13.99)                       | (0:11.31)                     | (0:11.92)                     | (0:12.52)                    | (0:12.16)                    | (0:12.02)                    |                      |                           |
| 3             | 3   | COSMIC BEAUTY     | 3       | 66.3                | 0:11.29            | 1:27.32 [3]                     | 1:13.43 [1]                   | 1:02.14 [2]                   | 0:50.26 [2]                  | 0:37.93 [2]                  | 0:25.64 [2]                  | 0:37.93              | -4                        |
|               |     | Rikki Jamieson    |         | Overall             | 1200m              | (0:13.89)                       | (0:11.29)                     | (0:11.88)                     | (0:12.33)                    | (0:12.29)                    | (0:12.23)                    |                      |                           |
| 4             | 10  | SHOW ME THE STARS | 9       | 65.5                | 0:11.40            | 1:27.52 [4]                     | 1:13.18 [7]                   | 1:01.78 [6]                   | 0:49.99 [6]                  | 0:37.51 [7]                  | 0:25.55 [6]                  | 0:37.51              | -1                        |
|               |     | Dale Smith        |         | 1200m               | 1200m              | (0:14.34)                       | (0:11.40)                     | (0:11.79)                     | (0:12.48)                    | (0:11.96)                    | (0:12.28)                    |                      |                           |
| 5             | 7   | MEHRETU           | 10      | 66.1                | 0:11.29            | 1:27.64 [5]                     | 1:13.65 [2]                   | 1:02.36 [3]                   | 0:50.52 [3]                  | 0:38.14 [3]                  | 0:25.93 [3]                  | 0:38.14              | -1                        |
|               |     | James Orman       |         | 1200m               | 1200m              | (0:13.99)                       | (0:11.29)                     | (0:11.84)                     | (0:12.38)                    | (0:12.21)                    | (0:12.28)                    |                      |                           |
| 6             | 8   | OMIKAMI           | 4       | 63.4                | 0:11.64            | 1:28.05 [6]                     | 1:13.50 [9]                   | 1:01.82 [9]                   | 0:50.18 [9]                  | 0:37.87 [9]                  | 0:25.81 [9]                  | 0:37.87              | +0                        |
|               |     | Ryan Maloney      |         | 1200m               | 1000m              | (0:14.55)                       | (0:11.68)                     | (0:11.64)                     | (0:12.31)                    | (0:12.06)                    | (0:12.19)                    |                      |                           |
| 7             | 6   | IT'SALLSAIDANDONE | 5       | 64.5                | 0:11.59            | 1:28.09 [7]                     | 1:13.83 [6]                   | 1:02.24 [7]                   | 0:50.36 [8]                  | 0:37.97 [8]                  | 0:25.94 [8]                  | 0:37.97              | +2                        |
|               |     | Adin Thompson     |         | 1200m               | 1200m              | (0:14.26)                       | (0:11.59)                     | (0:11.88)                     | (0:12.39)                    | (0:12.03)                    | (0:12.25)                    |                      |                           |
| 8             | 4   | DASHING HOPE      | 11      | 66.9                | 0:11.11            | 1:28.53 [8]                     | 1:14.53 [4]                   | 1:03.42 [1]                   | 0:51.69 [1]                  | 0:39.37 [1]                  | 0:26.98 [1]                  | 0:39.37              | -3                        |
|               |     | Nikita Beriman    |         | 1200m               | 1200m              | (0:14.00)                       | (0:11.11)                     | (0:11.73)                     | (0:12.32)                    | (0:12.39)                    | (0:12.67)                    |                      |                           |
| 9             | 1   | AMATERASU         | 6       | 64.9                | 0:11.47            | 1:29.68 [9]                     | 1:15.13 [8]                   | 1:03.66 [8]                   | 0:52.11 [7]                  | 0:39.80 [6]                  | 0:27.55 [7]                  | 0:39.80              | +3                        |
|               |     | Samantha Collett  |         | 1000m               | 1200m              | (0:14.55)                       | (0:11.47)                     | (0:11.55)                     | (0:12.31)                    | (0:12.25)                    | (0:12.62)                    |                      |                           |

#### Race 2: TEDDY BEARS PICNIC 3 AUGUST QTIS Three-Year-Old Fillies Maiden Plate - 1400m

BRISBANE 03 July 2024 - 12:34

Track Rating: Heavy 8, Weather: Showers, Rail Position: +9m Entire

| Section                | Overall                  | 1200m                    | 1000m                    | 800m                     | 600m                     | 400m                     | 200m                     |
|------------------------|--------------------------|--------------------------|--------------------------|--------------------------|--------------------------|--------------------------|--------------------------|
| Section Times          | 1:26.96 [1]<br>(0:14.01) | 1:12.95 [5]<br>(0:11.35) | 1:01.60 [5]<br>(0:11.77) | 0:49.83 [4]<br>(0:12.38) | 0:37.45 [4]<br>(0:12.21) | 0:25.24 [4]<br>(0:12.05) | 0:13.19 [1]<br>(0:13.19) |
| Average Speed [km/h]   | 51.4                     | 63.6                     | 62.5                     | 58.8                     | 59.7                     | 59.7                     | 54.8                     |
| Top Speed [km/h]       | 66.5                     | 65.6                     | 64.4                     | 60.3                     | 61.5                     | 62.2                     | 56.7                     |
| Avg. Dist. to Rail [m] | 3.8                      | 4.2                      | 4.1                      | 3.0                      | 2.6                      | 4.7                      | 4.2                      |
| Avg. Stride Freq. [Hz] | 2.3                      | 2.4                      | 2.4                      | 2.3                      | 2.4                      | 2.4                      | 2.3                      |
| Avg. Stride Length [m] | 6.2                      | 7.3                      | 7.2                      | 7.0                      | 7.0                      | 7.0                      | 6.6                      |