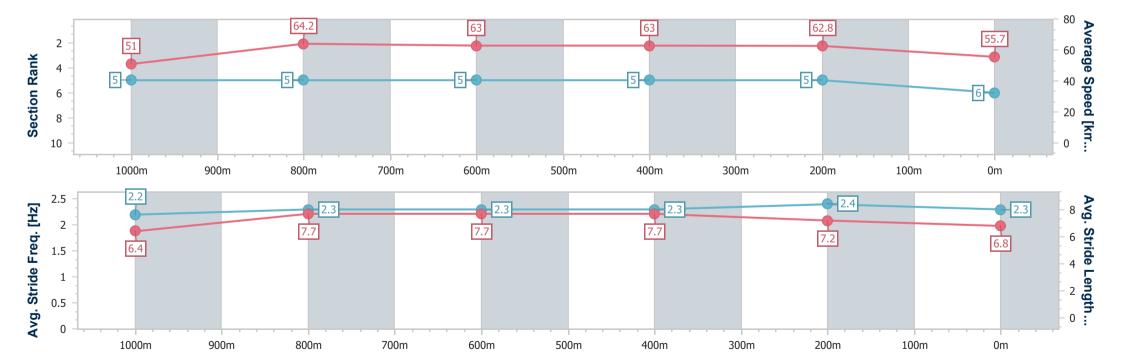

#### Race 1: RACECOURSE VILLAGE Maiden Plate - 1000m

Track Rating: Heavy 8, Weather: Showers, Rail Position: +9m Entire

| Section Field |     |                    |         |                     |                    | Overall<br>0:59.82<br>(0:13.37) | 800m<br>0:46.45<br>(0:10.73) | 600m<br>0:35.72<br>(0:11.14) | 400m<br>0:24.58<br>(0:11.55) | 200m<br>0:13.03<br>(0:13.03) |         | Last 600m<br>0:35.72 |                           |
|---------------|-----|--------------------|---------|---------------------|--------------------|---------------------------------|------------------------------|------------------------------|------------------------------|------------------------------|---------|----------------------|---------------------------|
| Rank          | TAB | Horse/Jockey       | Barrier | Top Speed<br>[km/h] | Fastest<br>Section |                                 |                              |                              |                              |                              | Margin  |                      | Distance<br>Travelled [m] |
| 1             | 2   | LIMERO             | 2       | 68.3                | 0:10.74            | 0:59.82 [1]                     | 0:46.21 [6]                  | 0:35.47 [3]                  | 0:24.33 [3]                  | 0:12.68 [3]                  | 0:59.82 | 0:35.47              |                           |
|               |     | Nikita Beriman     |         | 800m                | 800m               | (0:13.61)                       | (0:10.74)                    | (0:11.14)                    | (0:11.65)                    | (0:12.68)                    |         |                      |                           |
| 2             | 7   | DEEP VEGAS         | 4       | 70.7                | 0:10.86            | 0:59.97 [2]                     | 0:46.56 [2]                  | 0:35.70 [2]                  | 0:24.66 [2]                  | 0:13.11 [2]                  | 0.92L   | 0:35.70              | +10                       |
|               |     | Angela Jones       |         | Overall             | 800m               | (0:13.41)                       | (0:10.86)                    | (0:11.04)                    | (0:11.55)                    | (0:13.11)                    |         |                      |                           |
| 3             | 12  | LOOK IT'S LUCY     | 1       | 68.5                | 0:10.73            | 1:00.01 [3]                     | 0:46.64 [1]                  | 0:35.91 [1]                  | 0:24.77 [1]                  | 0:13.22 [1]                  | 1.11L   | 0:35.91              | +5                        |
|               |     | Samantha Collett   |         | 800m                | 800m               | (0:13.37)                       | (0:10.73)                    | (0:11.14)                    | (0:11.55)                    | (0:13.22)                    |         |                      |                           |
| 4             | 5   | CAXTON LASS        | 8       | 69.0                | 0:10.88            | 1:00.41 [4]                     | 0:46.59 [9]                  | 0:35.71 [9]                  | 0:24.36 [9]                  | 0:12.80 [8]                  | 3.48L   | 0:35.71              | +13                       |
|               |     | Michael Rodd       |         | 800m                | 800m               | (0:13.82)                       | (0:10.88)                    | (0:11.35)                    | (0:11.56)                    | (0:12.80)                    |         |                      |                           |
| 5             | 10  | ICED CHOCOLATE     | 3       | 69.2                | 0:10.81            | 1:00.49 [5]                     | 0:46.90 [4]                  | 0:36.09 [4]                  | 0:24.79 [5]                  | 0:13.12 [4]                  | 3.97L   | 0:36.09              | +10                       |
|               |     | James Orman        |         | 800m                | 800m               | (0:13.59)                       | (0:10.81)                    | (0:11.30)                    | (0:11.67)                    | (0:13.12)                    |         |                      |                           |
| 6             | 6   | CHERMSIDE          | 13      | 69.6                | 0:10.98            | 1:00.87 [6]                     | 0:46.86 [10]                 | 0:35.88 [10]                 | 0:24.75 [10]                 | 0:13.35 [6]                  | 6.22L   | 0:35.88              | +15                       |
|               |     | Robbie Dolan       |         | 800m                | 800m               | (0:14.01)                       | (0:10.98)                    | (0:11.13)                    | (0:11.40)                    | (0:13.35)                    |         |                      |                           |
| 7             | 9   | DIVINE GEM         | 11      | 69.7                | 0:10.86            | 1:01.11 [7]                     | 0:47.53 [3]                  | 0:36.67 [5]                  | 0:25.34 [6]                  | 0:13.53 [7]                  | 7.63L   | 0:36.67              | +13                       |
|               |     | Dale Smith         |         | Overall             | 800m               | (0:13.58)                       | (0:10.86)                    | (0:11.33)                    | (0:11.81)                    | (0:13.53)                    |         |                      |                           |
| 8             | 14  | FAST FUSION        | 9       | 69.1                | 0:10.79            | 1:01.35 [8]                     | 0:47.57 [8]                  | 0:36.78 [7]                  | 0:25.66 [4]                  | 0:13.89 [5]                  | 9.04L   | 0:36.78              | +4                        |
|               |     | Adin Thompson      |         | Overall             | 800m               | (0:13.78)                       | (0:10.79)                    | (0:11.12)                    | (0:11.77)                    | (0:13.89)                    |         |                      |                           |
| 9             | 11  | ISLE ORNSAY        | 6       | 68.8                | 0:10.94            | 1:02.24 [9]                     | 0:48.65 [5]                  | 0:37.71 [6]                  | 0:26.44 [7]                  | 0:14.37 [10]                 | 14.28L  | 0:37.71              | +9                        |
|               |     | Cejay Graham       |         | Overall             | 800m               | (0:13.59)                       | (0:10.94)                    | (0:11.27)                    | (0:12.07)                    | (0:14.37)                    |         |                      |                           |
| 10            | 13  | HEARTS ARE RACING  | 5       | 69.4                | 0:10.95            | 1:02.47 [10]                    | 0:48.76 [7]                  | 0:37.81 [8]                  | 0:26.60 [8]                  | 0:14.67 [9]                  | 15.62L  | 0:37.81              | +10                       |
|               |     | Kyle Wilson-Taylor |         | Overall             | 800m               | (0:13.71)                       | (0:10.95)                    | (0:11.21)                    | (0:11.93)                    | (0:14.67)                    |         |                      |                           |

Race 1: RACECOURSE VILLAGE Maiden Plate - 1000m

03 July 2024 - 11:59

Track Rating: Heavy 8, Weather: Showers, Rail Position: +9m Entire

BRISBANE

| Section                | Overall                  | 800m                     | 600m                     | 400m                     | 200m                     |
|------------------------|--------------------------|--------------------------|--------------------------|--------------------------|--------------------------|
| Section Times          | 0:59.82 [1]<br>(0:13.61) | 0:46.21 [6]<br>(0:10.74) | 0:35.47 [3]<br>(0:11.14) | 0:24.33 [3]<br>(0:11.65) | 0:12.68 [3]<br>(0:12.68) |
| Average Speed [km/h]   | 53.0                     | 66.6                     | 64.7                     | 61.8                     | 56.8                     |
| Top Speed [km/h]       | 68.2                     | 68.3                     | 65.8                     | 63.5                     | 60.3                     |
| Avg. Dist. to Rail [m] | 1.4                      | 0.8                      | 1.0                      | 1.9                      | 1.4                      |
| Avg. Stride Freq. [Hz] | 2.3                      | 2.2                      | 2.2                      | 2.2                      | 2.2                      |
| Avg. Stride Length [m] | 6.4                      | 8.3                      | 8.1                      | 7.7                      | 7.3                      |