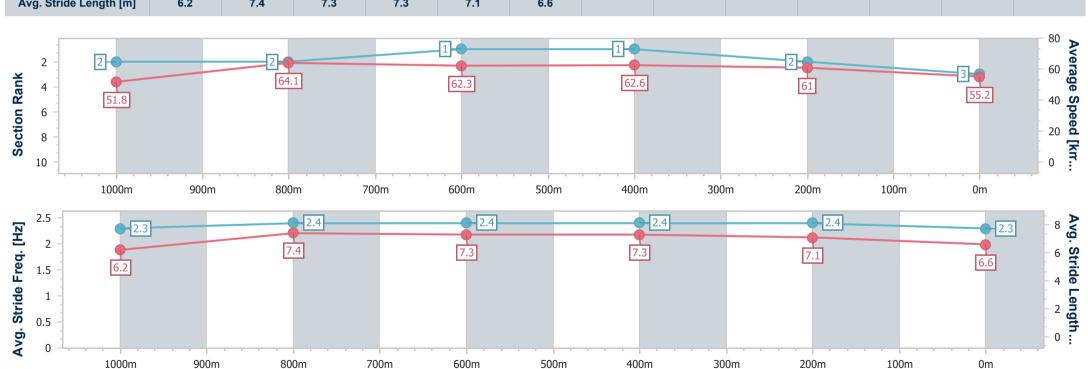

Race 1: RACECOURSE VILLAGE Maiden Plate - 1000m

03 July 2024 - 11:59

Track Rating: Heavy 8, Weather: Showers, Rail Position: +9m Entire

BRISBANE

| Section                | Overall                  | 800m                     | 600m                     | 400m                     | 200m                     |
|------------------------|--------------------------|--------------------------|--------------------------|--------------------------|--------------------------|
| Section Times          | 0:59.82 [1]<br>(0:13.61) | 0:46.21 [6]<br>(0:10.74) | 0:35.47 [3]<br>(0:11.14) | 0:24.33 [3]<br>(0:11.65) | 0:12.68 [3]<br>(0:12.68) |
| Average Speed [km/h]   | 53.0                     | 66.6                     | 64.7                     | 61.8                     | 56.8                     |
| Top Speed [km/h]       | 68.2                     | 68.3                     | 65.8                     | 63.5                     | 60.3                     |
| Avg. Dist. to Rail [m] | 1.4                      | 0.8                      | 1.0                      | 1.9                      | 1.4                      |
| Avg. Stride Freq. [Hz] | 2.3                      | 2.2                      | 2.2                      | 2.2                      | 2.2                      |
| Avg. Stride Length [m] | 6.4                      | 8.3                      | 8.1                      | 7.7                      | 7.3                      |