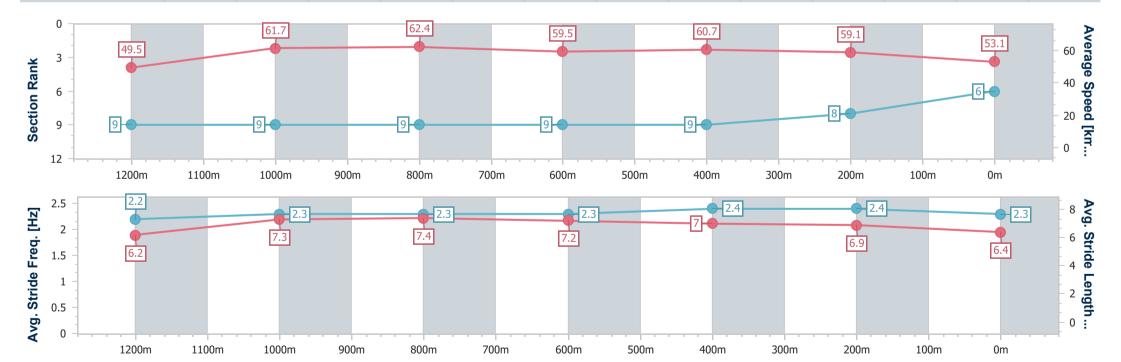

| Section                | Overall                  | 1200m                    | 1000m                    | 800m                     | 600m                     | 400m                     | 200m                     |  |  |  |
|------------------------|--------------------------|--------------------------|--------------------------|--------------------------|--------------------------|--------------------------|--------------------------|--|--|--|
| Section Times          | 1:28.05 [6]<br>(0:14.55) | 1:13.50 [9]<br>(0:11.68) | 1:01.82 [9]<br>(0:11.64) | 0:50.18 [9]<br>(0:12.31) | 0:37.87 [9]<br>(0:12.06) | 0:25.81 [9]<br>(0:12.19) | 0:13.62 [8]<br>(0:13.62) |  |  |  |
| Average Speed [km/h]   | 49.5                     | 61.7                     | 62.4                     | 59.5                     | 60.7                     | 59.1                     | 53.1                     |  |  |  |
| Top Speed [km/h]       | 62.3                     | 63.4                     | 62.9                     | 63.1                     | 62.1                     | 61.2                     | 56.1                     |  |  |  |
| Avg. Dist. to Rail [m] | 3.7                      | 1.5                      | 1.9                      | 3.9                      | 3.6                      | 6.3                      | 7.7                      |  |  |  |
| Avg. Stride Freq. [Hz] | 2.2                      | 2.3                      | 2.3                      | 2.3                      | 2.4                      | 2.4                      | 2.3                      |  |  |  |
| Avg. Stride Length [m] | 6.2                      | 7.3                      | 7.4                      | 7.2                      | 7.0                      | 6.9                      | 6.4                      |  |  |  |