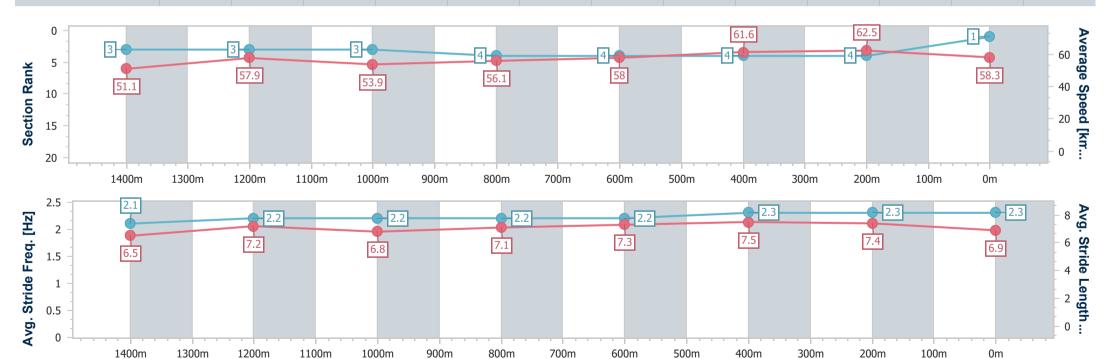

#### Race 2: TEDDY BEARS PICNIC 3 AUGUST QTIS Three-Year-Old Fillies Maiden Plate - 1400m

BRISBANE 03 July 2024 - 12:34

Track Rating: Heavy 8, Weather: Showers, Rail Position: +9m Entire

| Section                | Overall                  | 1200m                    | 1000m                    | 800m                     | 600m                     | 400m                     | 200m                     |
|------------------------|--------------------------|--------------------------|--------------------------|--------------------------|--------------------------|--------------------------|--------------------------|
| Section Times          | 1:26.96 [1]<br>(0:14.01) | 1:12.95 [5]<br>(0:11.35) | 1:01.60 [5]<br>(0:11.77) | 0:49.83 [4]<br>(0:12.38) | 0:37.45 [4]<br>(0:12.21) | 0:25.24 [4]<br>(0:12.05) | 0:13.19 [1]<br>(0:13.19) |
| Average Speed [km/h]   | 51.4                     | 63.6                     | 62.5                     | 58.8                     | 59.7                     | 59.7                     | 54.8                     |
| Top Speed [km/h]       | 66.5                     | 65.6                     | 64.4                     | 60.3                     | 61.5                     | 62.2                     | 56.7                     |
| Avg. Dist. to Rail [m] | 3.8                      | 4.2                      | 4.1                      | 3.0                      | 2.6                      | 4.7                      | 4.2                      |
| Avg. Stride Freq. [Hz] | 2.3                      | 2.4                      | 2.4                      | 2.3                      | 2.4                      | 2.4                      | 2.3                      |
| Avg. Stride Length [m] | 6.2                      | 7.3                      | 7.2                      | 7.0                      | 7.0                      | 7.0                      | 6.6                      |

| Section                | Overall                  | 1200m                    | 1000m                    | 800m                     | 600m                     | 400m                     | 200m                     |
|------------------------|--------------------------|--------------------------|--------------------------|--------------------------|--------------------------|--------------------------|--------------------------|
| Section Times          | 1:27.29 [2]<br>(0:13.99) | 1:13.30 [3]<br>(0:11.31) | 1:01.99 [4]<br>(0:11.92) | 0:50.07 [5]<br>(0:12.52) | 0:37.55 [5]<br>(0:12.16) | 0:25.39 [5]<br>(0:12.02) | 0:13.37 [3]<br>(0:13.37) |
| Average Speed [km/h]   | 51.3                     | 63.9                     | 61.3                     | 58.3                     | 60.1                     | 59.8                     | 54.4                     |
| Top Speed [km/h]       | 65.1                     | 65.2                     | 62.9                     | 60.0                     | 63.0                     | 66.8                     | 58.0                     |
| Avg. Dist. to Rail [m] | 2.0                      | 0.7                      | 4.0                      | 3.2                      | 2.5                      | 7.1                      | 7.7                      |
| Avg. Stride Freq. [Hz] | 2.4                      | 2.4                      | 2.3                      | 2.2                      | 2.3                      | 2.3                      | 2.3                      |
| Avg. Stride Length [m] | 6.1                      | 7.3                      | 7.3                      | 7.2                      | 7.2                      | 7.0                      | 6.6                      |

| Section                | Overall                  | 1200m                    | 1000m                    | 800m                     | 600m                     | 400m                     | 200m                     |
|------------------------|--------------------------|--------------------------|--------------------------|--------------------------|--------------------------|--------------------------|--------------------------|
| Section Times          | 1:27.32 [3]<br>(0:13.89) | 1:13.43 [1]<br>(0:11.29) | 1:02.14 [2]<br>(0:11.88) | 0:50.26 [2]<br>(0:12.33) | 0:37.93 [2]<br>(0:12.29) | 0:25.64 [2]<br>(0:12.23) | 0:13.41 [2]<br>(0:13.41) |
| Average Speed [km/h]   | 51.9                     | 64.1                     | 61.2                     | 58.7                     | 58.8                     | 58.7                     | 54.1                     |
| Top Speed [km/h]       | 66.3                     | 65.3                     | 62.8                     | 59.5                     | 60.2                     | 60.3                     | 56.6                     |
| Avg. Dist. to Rail [m] | 5.1                      | 2.1                      | 2.2                      | 1.4                      | 0.4                      | 0.1                      | 1.1                      |
| Avg. Stride Freq. [Hz] | 2.2                      | 2.3                      | 2.3                      | 2.2                      | 2.2                      | 2.3                      | 2.2                      |
| Avg. Stride Length [m] | 6.5                      | 7.6                      | 7.4                      | 7.4                      | 7.3                      | 7.1                      | 6.7                      |

| Section                | Overall                  | 1200m                    | 1000m                    | 800m                     | 600m                     | 400m                     | 200m                     |
|------------------------|--------------------------|--------------------------|--------------------------|--------------------------|--------------------------|--------------------------|--------------------------|
| Section Times          | 1:27.52 [4]<br>(0:14.34) | 1:13.18 [7]<br>(0:11.40) | 1:01.78 [6]<br>(0:11.79) | 0:49.99 [6]<br>(0:12.48) | 0:37.51 [7]<br>(0:11.96) | 0:25.55 [6]<br>(0:12.28) | 0:13.27 [6]<br>(0:13.27) |
| Average Speed [km/h]   | 50.5                     | 63.4                     | 62.2                     | 58.1                     | 60.3                     | 58.7                     | 54.6                     |
| Top Speed [km/h]       | 65.4                     | 65.5                     | 63.0                     | 61.5                     | 62.9                     | 61.1                     | 56.5                     |
| Avg. Dist. to Rail [m] | 7.4                      | 4.2                      | 3.5                      | 2.0                      | 0.6                      | 1.0                      | 1.4                      |
| Avg. Stride Freq. [Hz] | 2.2                      | 2.4                      | 2.4                      | 2.3                      | 2.4                      | 2.4                      | 2.3                      |
| Avg. Stride Length [m] | 6.4                      | 7.4                      | 7.4                      | 7.1                      | 7.0                      | 6.9                      | 6.5                      |

| Section                | Overall                  | 1200m                    | 1000m                    | 800m                     | 600m                     | 400m                     | 200m                     |
|------------------------|--------------------------|--------------------------|--------------------------|--------------------------|--------------------------|--------------------------|--------------------------|
| Section Times          | 1:27.64 [5]<br>(0:13.99) | 1:13.65 [2]<br>(0:11.29) | 1:02.36 [3]<br>(0:11.84) | 0:50.52 [3]<br>(0:12.38) | 0:38.14 [3]<br>(0:12.21) | 0:25.93 [3]<br>(0:12.28) | 0:13.65 [4]<br>(0:13.65) |
| Average Speed [km/h]   | 51.6                     | 64.1                     | 62.1                     | 58.7                     | 58.9                     | 58.8                     | 52.9                     |
| Top Speed [km/h]       | 65.5                     | 66.1                     | 63.4                     | 60.7                     | 60.7                     | 60.5                     | 56.9                     |
| Avg. Dist. to Rail [m] | 8.6                      | 4.6                      | 4.1                      | 2.5                      | 0.5                      | 0.9                      | 2.5                      |
| Avg. Stride Freq. [Hz] | 2.3                      | 2.4                      | 2.3                      | 2.3                      | 2.3                      | 2.4                      | 2.3                      |
| Avg. Stride Length [m] | 6.4                      | 7.4                      | 7.4                      | 7.2                      | 7.1                      | 6.9                      | 6.4                      |

| Section                | Overall                  | 1200m                    | 1000m                    | 800m                     | 600m                     | 400m                     | 200m                     |  |  |  |
|------------------------|--------------------------|--------------------------|--------------------------|--------------------------|--------------------------|--------------------------|--------------------------|--|--|--|
| Section Times          | 1:28.05 [6]<br>(0:14.55) | 1:13.50 [9]<br>(0:11.68) | 1:01.82 [9]<br>(0:11.64) | 0:50.18 [9]<br>(0:12.31) | 0:37.87 [9]<br>(0:12.06) | 0:25.81 [9]<br>(0:12.19) | 0:13.62 [8]<br>(0:13.62) |  |  |  |
| Average Speed [km/h]   | 49.5                     | 61.7                     | 62.4                     | 59.5                     | 60.7                     | 59.1                     | 53.1                     |  |  |  |
| Top Speed [km/h]       | 62.3                     | 63.4                     | 62.9                     | 63.1                     | 62.1                     | 61.2                     | 56.1                     |  |  |  |
| Avg. Dist. to Rail [m] | 3.7                      | 1.5                      | 1.9                      | 3.9                      | 3.6                      | 6.3                      | 7.7                      |  |  |  |
| Avg. Stride Freq. [Hz] | 2.2                      | 2.3                      | 2.3                      | 2.3                      | 2.4                      | 2.4                      | 2.3                      |  |  |  |
| Avg. Stride Length [m] | 6.2                      | 7.3                      | 7.4                      | 7.2                      | 7.0                      | 6.9                      | 6.4                      |  |  |  |

| Section                | Overall                  | 1200m                    | 1000m                    | 800m                     | 600m                     | 400m                     | 200m                     |
|------------------------|--------------------------|--------------------------|--------------------------|--------------------------|--------------------------|--------------------------|--------------------------|
| Section Times          | 1:28.09 [7]<br>(0:14.26) | 1:13.83 [6]<br>(0:11.59) | 1:02.24 [7]<br>(0:11.88) | 0:50.36 [8]<br>(0:12.39) | 0:37.97 [8]<br>(0:12.03) | 0:25.94 [8]<br>(0:12.25) | 0:13.69 [7]<br>(0:13.69) |
| Average Speed [km/h]   | 50.7                     | 62.3                     | 61.4                     | 59.0                     | 60.9                     | 58.7                     | 53.0                     |
| Top Speed [km/h]       | 63.8                     | 64.5                     | 62.8                     | 61.5                     | 62.8                     | 61.5                     | 55.7                     |
| Avg. Dist. to Rail [m] | 5.4                      | 2.6                      | 3.3                      | 2.9                      | 3.8                      | 5.9                      | 6.0                      |
| Avg. Stride Freq. [Hz] | 2.2                      | 2.3                      | 2.3                      | 2.2                      | 2.3                      | 2.4                      | 2.3                      |
| Avg. Stride Length [m] | 6.3                      | 7.6                      | 7.5                      | 7.3                      | 7.3                      | 7.0                      | 6.5                      |

### Race 2: TEDDY BEARS PICNIC 3 AUGUST QTIS Three-Year-Old Fillies Maiden Plate - 1400m

BRISBANE

03 July 2024 - 12:34

Track Rating: Heavy 8, Weather: Showers, Rail Position: +9m Entire RACING CLUB

| Section                | Overall                  | 1200m                    | 1000m                    | 800m                     | 600m                     | 400m                     | 200m                     |
|------------------------|--------------------------|--------------------------|--------------------------|--------------------------|--------------------------|--------------------------|--------------------------|
| Section Times          | 1:28.53 [8]<br>(0:14.00) | 1:14.53 [4]<br>(0:11.11) | 1:03.42 [1]<br>(0:11.73) | 0:51.69 [1]<br>(0:12.32) | 0:39.37 [1]<br>(0:12.39) | 0:26.98 [1]<br>(0:12.67) | 0:14.31 [5]<br>(0:14.31) |
| Average Speed [km/h]   | 51.8                     | 64.9                     | 62.5                     | 58.7                     | 58.1                     | 56.9                     | 50.5                     |
| Top Speed [km/h]       | 66.9                     | 66.9                     | 65.2                     | 60.4                     | 59.1                     | 59.4                     | 54.3                     |
| Avg. Dist. to Rail [m] | 10.0                     | 5.5                      | 3.0                      | 0.9                      | 0.5                      | 1.8                      | 2.2                      |
| Avg. Stride Freq. [Hz] | 2.2                      | 2.4                      | 2.3                      | 2.2                      | 2.3                      | 2.3                      | 2.2                      |
| Avg. Stride Length [m] | 6.5                      | 7.6                      | 7.6                      | 7.3                      | 7.1                      | 6.8                      | 6.3                      |