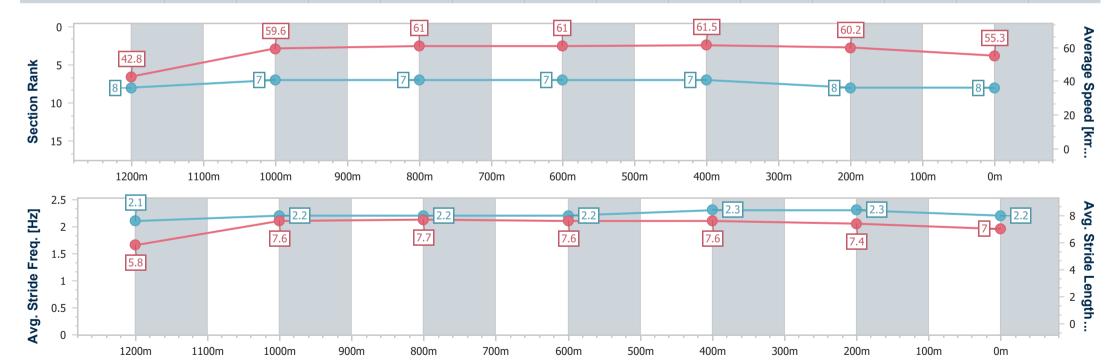

Report Created: Wed 3 July 2024 12:56 GMT+10

[] Ranking at each section and finish

-:--- No data available at this section

NA No data available

Page 10/11

| Horse/Jockey Name              | Amaterasu       |
|--------------------------------|-----------------|
| Final Rank                     | 9               |
| Fastest Section Time (Section) | 0:11.47 (1200m) |
| Top Speed [km/h] (Section)     | 64.9 (1000m)    |
| Race State                     | Finished        |