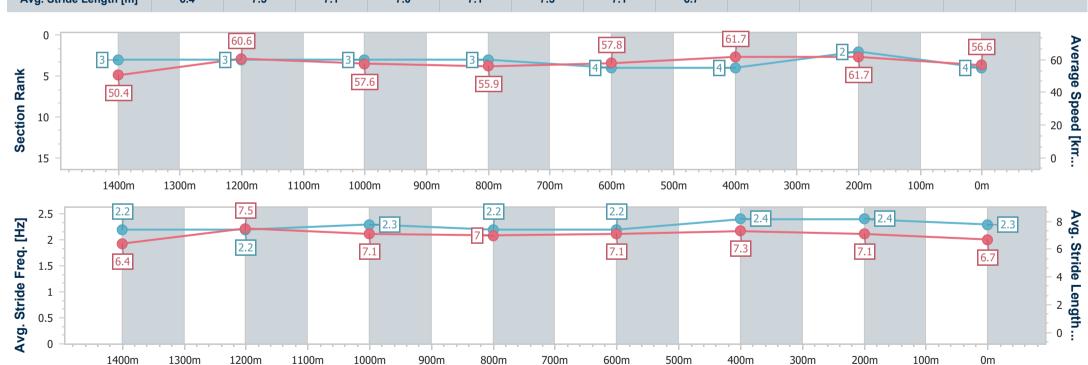

| Section                | Overall                  | 1200m                    | 1000m                    | 800m                     | 600m                     | 400m                     | 200m                     |
|------------------------|--------------------------|--------------------------|--------------------------|--------------------------|--------------------------|--------------------------|--------------------------|
| Section Times          | 1:27.64 [5]<br>(0:13.99) | 1:13.65 [2]<br>(0:11.29) | 1:02.36 [3]<br>(0:11.84) | 0:50.52 [3]<br>(0:12.38) | 0:38.14 [3]<br>(0:12.21) | 0:25.93 [3]<br>(0:12.28) | 0:13.65 [4]<br>(0:13.65) |
| Average Speed [km/h]   | 51.6                     | 64.1                     | 62.1                     | 58.7                     | 58.9                     | 58.8                     | 52.9                     |
| Top Speed [km/h]       | 65.5                     | 66.1                     | 63.4                     | 60.7                     | 60.7                     | 60.5                     | 56.9                     |
| Avg. Dist. to Rail [m] | 8.6                      | 4.6                      | 4.1                      | 2.5                      | 0.5                      | 0.9                      | 2.5                      |
| Avg. Stride Freq. [Hz] | 2.3                      | 2.4                      | 2.3                      | 2.3                      | 2.3                      | 2.4                      | 2.3                      |
| Avg. Stride Length [m] | 6.4                      | 7.4                      | 7.4                      | 7.2                      | 7.1                      | 6.9                      | 6.4                      |

| Section                | Overall                  | 1200m                    | 1000m                    | 800m                     | 600m                     | 400m                     | 200m                     |  |  |  |
|------------------------|--------------------------|--------------------------|--------------------------|--------------------------|--------------------------|--------------------------|--------------------------|--|--|--|
| Section Times          | 1:28.05 [6]<br>(0:14.55) | 1:13.50 [9]<br>(0:11.68) | 1:01.82 [9]<br>(0:11.64) | 0:50.18 [9]<br>(0:12.31) | 0:37.87 [9]<br>(0:12.06) | 0:25.81 [9]<br>(0:12.19) | 0:13.62 [8]<br>(0:13.62) |  |  |  |
| Average Speed [km/h]   | 49.5                     | 61.7                     | 62.4                     | 59.5                     | 60.7                     | 59.1                     | 53.1                     |  |  |  |
| Top Speed [km/h]       | 62.3                     | 63.4                     | 62.9                     | 63.1                     | 62.1                     | 61.2                     | 56.1                     |  |  |  |
| Avg. Dist. to Rail [m] | 3.7                      | 1.5                      | 1.9                      | 3.9                      | 3.6                      | 6.3                      | 7.7                      |  |  |  |
| Avg. Stride Freq. [Hz] | 2.2                      | 2.3                      | 2.3                      | 2.3                      | 2.4                      | 2.4                      | 2.3                      |  |  |  |
| Avg. Stride Length [m] | 6.2                      | 7.3                      | 7.4                      | 7.2                      | 7.0                      | 6.9                      | 6.4                      |  |  |  |