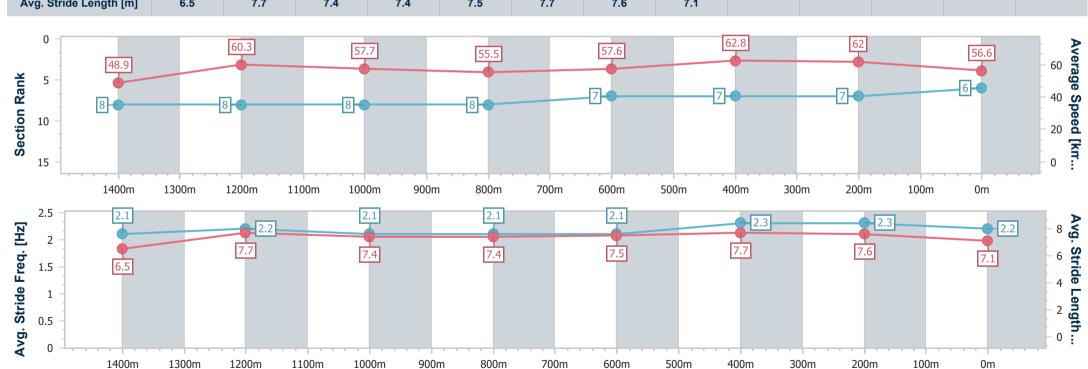

# Race 2: TEDDY BEARS PICNIC 3 AUGUST QTIS Three-Year-Old Fillies Maiden Plate - 1400m

03 July 2024 - 12:34

Track Rating: Heavy 8, Weather: Showers, Rail Position: +9m Entire

| Section Field |     | S                 |         |                     |                    | Overall<br>1:26.96<br>(0:13.89) | 1200m<br>1:13.07<br>(0:11.22) | 1000m<br>1:01.85<br>(0:11.73) | 800m<br>0:50.12<br>(0:12.32) | 600m<br>0:37.80<br>(0:12.39) | 400m<br>0:25.41<br>(0:12.22) | Last 600m<br>0:37.80 |                           |
|---------------|-----|-------------------|---------|---------------------|--------------------|---------------------------------|-------------------------------|-------------------------------|------------------------------|------------------------------|------------------------------|----------------------|---------------------------|
| Rank          | TAE | 3 Horse/Jockey    | Barrier | Top Speed<br>[km/h] | Fastest<br>Section |                                 |                               |                               |                              |                              |                              |                      | Distance<br>Travelled [m] |
| 1             | 5   | HURRICANE HARLOW  | 2       | 66.5                | 0:11.35            | 1:26.96 [1]                     | 1:12.95 [5]                   | 1:01.60 [5]                   | 0:49.83 [4]                  | 0:37.45 [4]                  | 0:25.24 [4]                  | 0:37.45              |                           |
|               |     | Damien Thornton   |         | Overall             | 1200m              | (0:14.01)                       | (0:11.35)                     | (0:11.77)                     | (0:12.38)                    | (0:12.21)                    | (0:12.05)                    |                      |                           |
| 2             | 2   | CLIODHNA MAEVE    | 1       | 66.8                | 0:11.31            | 1:27.29 [2]                     | 1:13.30 [3]                   | 1:01.99 [4]                   | 0:50.07 [5]                  | 0:37.55 [5]                  | 0:25.39 [5]                  | 0:37.55              | +1                        |
|               |     | Michael Rodd      |         | 400m                | 1200m              | (0:13.99)                       | (0:11.31)                     | (0:11.92)                     | (0:12.52)                    | (0:12.16)                    | (0:12.02)                    |                      |                           |
| 3             | 3   | COSMIC BEAUTY     | 3       | 66.3                | 0:11.29            | 1:27.32 [3]                     | 1:13.43 [1]                   | 1:02.14 [2]                   | 0:50.26 [2]                  | 0:37.93 [2]                  | 0:25.64 [2]                  | 0:37.93              | -4                        |
|               |     | Rikki Jamieson    |         | Overall             | 1200m              | (0:13.89)                       | (0:11.29)                     | (0:11.88)                     | (0:12.33)                    | (0:12.29)                    | (0:12.23)                    |                      |                           |
| 4             | 10  | SHOW ME THE STARS | 9       | 65.5                | 0:11.40            | 1:27.52 [4]                     | 1:13.18 [7]                   | 1:01.78 [6]                   | 0:49.99 [6]                  | 0:37.51 [7]                  | 0:25.55 [6]                  | 0:37.51              | -1                        |
|               |     | Dale Smith        |         | 1200m               | 1200m              | (0:14.34)                       | (0:11.40)                     | (0:11.79)                     | (0:12.48)                    | (0:11.96)                    | (0:12.28)                    |                      |                           |
| 5             | 7   | MEHRETU           | 10      | 66.1                | 0:11.29            | 1:27.64 [5]                     | 1:13.65 [2]                   | 1:02.36 [3]                   | 0:50.52 [3]                  | 0:38.14 [3]                  | 0:25.93 [3]                  | 0:38.14              | -1                        |
|               |     | James Orman       |         | 1200m               | 1200m              | (0:13.99)                       | (0:11.29)                     | (0:11.84)                     | (0:12.38)                    | (0:12.21)                    | (0:12.28)                    |                      |                           |
| 6             | 8   | OMIKAMI           | 4       | 63.4                | 0:11.64            | 1:28.05 [6]                     | 1:13.50 [9]                   | 1:01.82 [9]                   | 0:50.18 [9]                  | 0:37.87 [9]                  | 0:25.81 [9]                  | 0:37.87              | +0                        |
|               |     | Ryan Maloney      |         | 1200m               | 1000m              | (0:14.55)                       | (0:11.68)                     | (0:11.64)                     | (0:12.31)                    | (0:12.06)                    | (0:12.19)                    |                      |                           |
| 7             | 6   | IT'SALLSAIDANDONE | 5       | 64.5                | 0:11.59            | 1:28.09 [7]                     | 1:13.83 [6]                   | 1:02.24 [7]                   | 0:50.36 [8]                  | 0:37.97 [8]                  | 0:25.94 [8]                  | 0:37.97              | +2                        |
|               |     | Adin Thompson     |         | 1200m               | 1200m              | (0:14.26)                       | (0:11.59)                     | (0:11.88)                     | (0:12.39)                    | (0:12.03)                    | (0:12.25)                    |                      |                           |
| 8             | 4   | DASHING HOPE      | 11      | 66.9                | 0:11.11            | 1:28.53 [8]                     | 1:14.53 [4]                   | 1:03.42 [1]                   | 0:51.69 [1]                  | 0:39.37 [1]                  | 0:26.98 [1]                  | 0:39.37              | -3                        |
|               |     | Nikita Beriman    |         | 1200m               | 1200m              | (0:14.00)                       | (0:11.11)                     | (0:11.73)                     | (0:12.32)                    | (0:12.39)                    | (0:12.67)                    |                      |                           |
| 9             | 1   | AMATERASU         | 6       | 64.9                | 0:11.47            | 1:29.68 [9]                     | 1:15.13 [8]                   | 1:03.66 [8]                   | 0:52.11 [7]                  | 0:39.80 [6]                  | 0:27.55 [7]                  | 0:39.80              | +3                        |
|               |     | Samantha Collett  |         | 1000m               | 1200m              | (0:14.55)                       | (0:11.47)                     | (0:11.55)                     | (0:12.31)                    | (0:12.25)                    | (0:12.62)                    |                      |                           |

#### Race 2: TEDDY BEARS PICNIC 3 AUGUST QTIS Three-Year-Old Fillies Maiden Plate - 1400m

BRISBANE 03 July 2024 - 12:34

Track Rating: Heavy 8, Weather: Showers, Rail Position: +9m Entire

| Section                | Overall                  | 1200m                    | 1000m                    | 800m                     | 600m                     | 400m                     | 200m                     |
|------------------------|--------------------------|--------------------------|--------------------------|--------------------------|--------------------------|--------------------------|--------------------------|
| Section Times          | 1:26.96 [1]<br>(0:14.01) | 1:12.95 [5]<br>(0:11.35) | 1:01.60 [5]<br>(0:11.77) | 0:49.83 [4]<br>(0:12.38) | 0:37.45 [4]<br>(0:12.21) | 0:25.24 [4]<br>(0:12.05) | 0:13.19 [1]<br>(0:13.19) |
| Average Speed [km/h]   | 51.4                     | 63.6                     | 62.5                     | 58.8                     | 59.7                     | 59.7                     | 54.8                     |
| Top Speed [km/h]       | 66.5                     | 65.6                     | 64.4                     | 60.3                     | 61.5                     | 62.2                     | 56.7                     |
| Avg. Dist. to Rail [m] | 3.8                      | 4.2                      | 4.1                      | 3.0                      | 2.6                      | 4.7                      | 4.2                      |
| Avg. Stride Freq. [Hz] | 2.3                      | 2.4                      | 2.4                      | 2.3                      | 2.4                      | 2.4                      | 2.3                      |
| Avg. Stride Length [m] | 6.2                      | 7.3                      | 7.2                      | 7.0                      | 7.0                      | 7.0                      | 6.6                      |