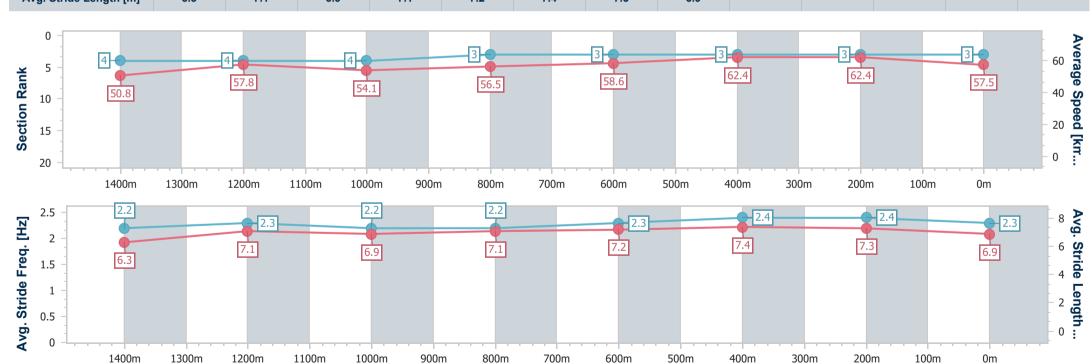

| Section                | Overall                  | 1200m                    | 1000m                    | 800m                     | 600m                     | 400m                     | 200m                     |
|------------------------|--------------------------|--------------------------|--------------------------|--------------------------|--------------------------|--------------------------|--------------------------|
| Section Times          | 1:27.32 [3]<br>(0:13.89) | 1:13.43 [1]<br>(0:11.29) | 1:02.14 [2]<br>(0:11.88) | 0:50.26 [2]<br>(0:12.33) | 0:37.93 [2]<br>(0:12.29) | 0:25.64 [2]<br>(0:12.23) | 0:13.41 [2]<br>(0:13.41) |
| Average Speed [km/h]   | 51.9                     | 64.1                     | 61.2                     | 58.7                     | 58.8                     | 58.7                     | 54.1                     |
| Top Speed [km/h]       | 66.3                     | 65.3                     | 62.8                     | 59.5                     | 60.2                     | 60.3                     | 56.6                     |
| Avg. Dist. to Rail [m] | 5.1                      | 2.1                      | 2.2                      | 1.4                      | 0.4                      | 0.1                      | 1.1                      |
| Avg. Stride Freq. [Hz] | 2.2                      | 2.3                      | 2.3                      | 2.2                      | 2.2                      | 2.3                      | 2.2                      |
| Avg. Stride Length [m] | 6.5                      | 7.6                      | 7.4                      | 7.4                      | 7.3                      | 7.1                      | 6.7                      |