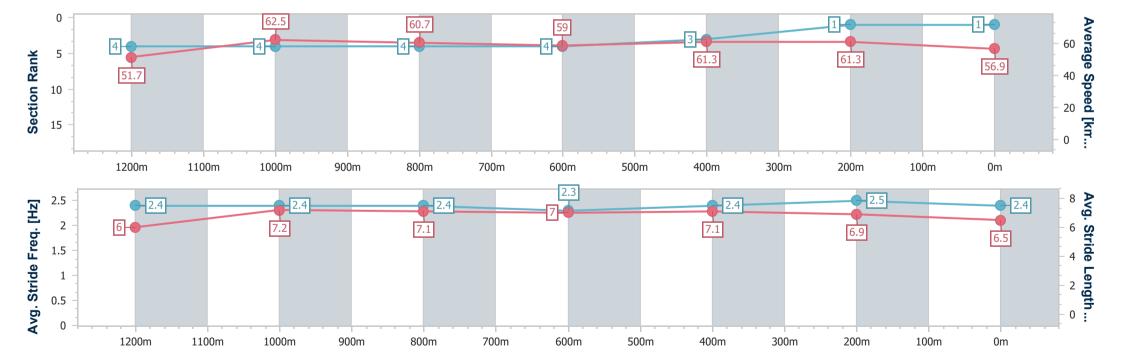

| Section                | Overall                  | 1200m                    | 1000m                    | 800m                     | 600m                     | 400m                     | 200m                     |
|------------------------|--------------------------|--------------------------|--------------------------|--------------------------|--------------------------|--------------------------|--------------------------|
| Section Times          | 1:27.32 [3]<br>(0:13.89) | 1:13.43 [1]<br>(0:11.29) | 1:02.14 [2]<br>(0:11.88) | 0:50.26 [2]<br>(0:12.33) | 0:37.93 [2]<br>(0:12.29) | 0:25.64 [2]<br>(0:12.23) | 0:13.41 [2]<br>(0:13.41) |
| Average Speed [km/h]   | 51.9                     | 64.1                     | 61.2                     | 58.7                     | 58.8                     | 58.7                     | 54.1                     |
| Top Speed [km/h]       | 66.3                     | 65.3                     | 62.8                     | 59.5                     | 60.2                     | 60.3                     | 56.6                     |
| Avg. Dist. to Rail [m] | 5.1                      | 2.1                      | 2.2                      | 1.4                      | 0.4                      | 0.1                      | 1.1                      |
| Avg. Stride Freq. [Hz] | 2.2                      | 2.3                      | 2.3                      | 2.2                      | 2.2                      | 2.3                      | 2.2                      |
| Avg. Stride Length [m] | 6.5                      | 7.6                      | 7.4                      | 7.4                      | 7.3                      | 7.1                      | 6.7                      |