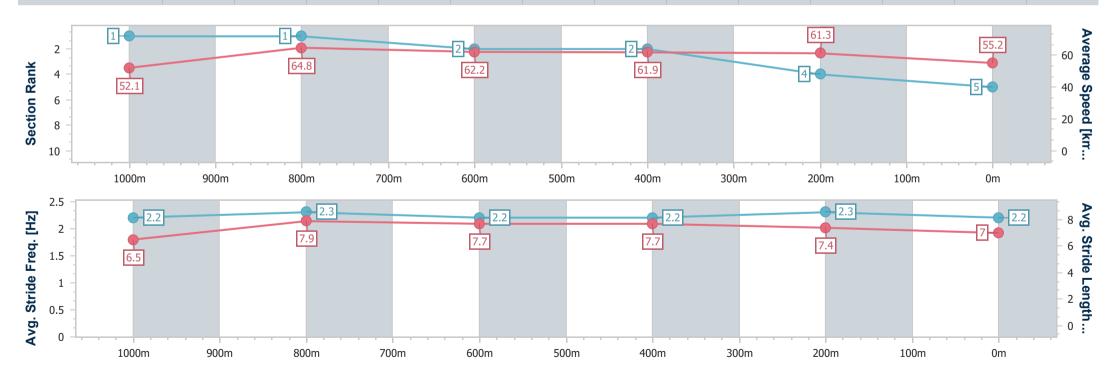

Race 1: RACECOURSE VILLAGE Maiden Plate - 1000m

03 July 2024 - 11:59

200m

300m

Track Rating: Heavy 8, Weather: Showers, Rail Position: +9m Entire RACINGCLUB

BRISBANE

| Section                                                                                                                                                                                                                                                                                                                                                                                                                                                                                                                                                                                                                                                                                                                                                                                                                                                                                                                                                                                                                                                                                                                                                                                                                                                                                                                                                                                                                                                                                                                                                                                                                                                                                                                                                                                                                                                                                                                                                                                                                                                                                                                       | Overall                  | 800m                     | 600m                     | 400m                     | 200m                     |      |      |      |      |      |                        |
|-------------------------------------------------------------------------------------------------------------------------------------------------------------------------------------------------------------------------------------------------------------------------------------------------------------------------------------------------------------------------------------------------------------------------------------------------------------------------------------------------------------------------------------------------------------------------------------------------------------------------------------------------------------------------------------------------------------------------------------------------------------------------------------------------------------------------------------------------------------------------------------------------------------------------------------------------------------------------------------------------------------------------------------------------------------------------------------------------------------------------------------------------------------------------------------------------------------------------------------------------------------------------------------------------------------------------------------------------------------------------------------------------------------------------------------------------------------------------------------------------------------------------------------------------------------------------------------------------------------------------------------------------------------------------------------------------------------------------------------------------------------------------------------------------------------------------------------------------------------------------------------------------------------------------------------------------------------------------------------------------------------------------------------------------------------------------------------------------------------------------------|--------------------------|--------------------------|--------------------------|--------------------------|--------------------------|------|------|------|------|------|------------------------|
| Section Times                                                                                                                                                                                                                                                                                                                                                                                                                                                                                                                                                                                                                                                                                                                                                                                                                                                                                                                                                                                                                                                                                                                                                                                                                                                                                                                                                                                                                                                                                                                                                                                                                                                                                                                                                                                                                                                                                                                                                                                                                                                                                                                 | 1:00.41 [4]<br>(0:13.82) | 0:46.59 [9]<br>(0:10.88) | 0:35.71 [9]<br>(0:11.35) | 0:24.36 [9]<br>(0:11.56) | 0:12.80 [8]<br>(0:12.80) |      |      |      |      |      |                        |
| Average Speed [km/h]                                                                                                                                                                                                                                                                                                                                                                                                                                                                                                                                                                                                                                                                                                                                                                                                                                                                                                                                                                                                                                                                                                                                                                                                                                                                                                                                                                                                                                                                                                                                                                                                                                                                                                                                                                                                                                                                                                                                                                                                                                                                                                          | 53.0                     | 67.5                     | 65.1                     | 62.2                     | 56.3                     |      |      |      |      |      |                        |
| Top Speed [km/h]                                                                                                                                                                                                                                                                                                                                                                                                                                                                                                                                                                                                                                                                                                                                                                                                                                                                                                                                                                                                                                                                                                                                                                                                                                                                                                                                                                                                                                                                                                                                                                                                                                                                                                                                                                                                                                                                                                                                                                                                                                                                                                              | 68.9                     | 69.0                     | 66.6                     | 65.0                     | 59.4                     |      |      |      |      |      |                        |
| Avg. Dist. to Rail [m]                                                                                                                                                                                                                                                                                                                                                                                                                                                                                                                                                                                                                                                                                                                                                                                                                                                                                                                                                                                                                                                                                                                                                                                                                                                                                                                                                                                                                                                                                                                                                                                                                                                                                                                                                                                                                                                                                                                                                                                                                                                                                                        | 7.4                      | 3.9                      | 4.9                      | 3.6                      | 2.2                      |      |      |      |      |      |                        |
| Avg. Stride Freq. [Hz]                                                                                                                                                                                                                                                                                                                                                                                                                                                                                                                                                                                                                                                                                                                                                                                                                                                                                                                                                                                                                                                                                                                                                                                                                                                                                                                                                                                                                                                                                                                                                                                                                                                                                                                                                                                                                                                                                                                                                                                                                                                                                                        | 2.5                      | 2.4                      | 2.4                      | 2.5                      | 2.4                      |      |      |      |      |      |                        |
| Avg. Stride Length [m]                                                                                                                                                                                                                                                                                                                                                                                                                                                                                                                                                                                                                                                                                                                                                                                                                                                                                                                                                                                                                                                                                                                                                                                                                                                                                                                                                                                                                                                                                                                                                                                                                                                                                                                                                                                                                                                                                                                                                                                                                                                                                                        | 5.9                      | 7.7                      | 7.4                      | 7.0                      | 6.6                      |      |      |      |      |      |                        |
| 0                                                                                                                                                                                                                                                                                                                                                                                                                                                                                                                                                                                                                                                                                                                                                                                                                                                                                                                                                                                                                                                                                                                                                                                                                                                                                                                                                                                                                                                                                                                                                                                                                                                                                                                                                                                                                                                                                                                                                                                                                                                                                                                             |                          |                          | 9                        |                          |                          | 9    |      | 62.2 |      | 56.  | 20 <b>[km</b>          |
| 800m                                                                                                                                                                                                                                                                                                                                                                                                                                                                                                                                                                                                                                                                                                                                                                                                                                                                                                                                                                                                                                                                                                                                                                                                                                                                                                                                                                                                                                                                                                                                                                                                                                                                                                                                                                                                                                                                                                                                                                                                                                                                                                                          | 7                        | 00m                      | 600m                     | 50                       | 00m                      | 400m | 300m | 200m | 100r | m Om | 1                      |
| 2.5 - 2.5 - 2.5 - 2.5 - 2.5 - 2.5 - 2.5 - 2.5 - 2.5 - 2.5 - 2.5 - 2.5 - 2.5 - 2.5 - 2.5 - 2.5 - 2.5 - 2.5 - 2.5 - 2.5 - 2.5 - 2.5 - 2.5 - 2.5 - 2.5 - 2.5 - 2.5 - 2.5 - 2.5 - 2.5 - 2.5 - 2.5 - 2.5 - 2.5 - 2.5 - 2.5 - 2.5 - 2.5 - 2.5 - 2.5 - 2.5 - 2.5 - 2.5 - 2.5 - 2.5 - 2.5 - 2.5 - 2.5 - 2.5 - 2.5 - 2.5 - 2.5 - 2.5 - 2.5 - 2.5 - 2.5 - 2.5 - 2.5 - 2.5 - 2.5 - 2.5 - 2.5 - 2.5 - 2.5 - 2.5 - 2.5 - 2.5 - 2.5 - 2.5 - 2.5 - 2.5 - 2.5 - 2.5 - 2.5 - 2.5 - 2.5 - 2.5 - 2.5 - 2.5 - 2.5 - 2.5 - 2.5 - 2.5 - 2.5 - 2.5 - 2.5 - 2.5 - 2.5 - 2.5 - 2.5 - 2.5 - 2.5 - 2.5 - 2.5 - 2.5 - 2.5 - 2.5 - 2.5 - 2.5 - 2.5 - 2.5 - 2.5 - 2.5 - 2.5 - 2.5 - 2.5 - 2.5 - 2.5 - 2.5 - 2.5 - 2.5 - 2.5 - 2.5 - 2.5 - 2.5 - 2.5 - 2.5 - 2.5 - 2.5 - 2.5 - 2.5 - 2.5 - 2.5 - 2.5 - 2.5 - 2.5 - 2.5 - 2.5 - 2.5 - 2.5 - 2.5 - 2.5 - 2.5 - 2.5 - 2.5 - 2.5 - 2.5 - 2.5 - 2.5 - 2.5 - 2.5 - 2.5 - 2.5 - 2.5 - 2.5 - 2.5 - 2.5 - 2.5 - 2.5 - 2.5 - 2.5 - 2.5 - 2.5 - 2.5 - 2.5 - 2.5 - 2.5 - 2.5 - 2.5 - 2.5 - 2.5 - 2.5 - 2.5 - 2.5 - 2.5 - 2.5 - 2.5 - 2.5 - 2.5 - 2.5 - 2.5 - 2.5 - 2.5 - 2.5 - 2.5 - 2.5 - 2.5 - 2.5 - 2.5 - 2.5 - 2.5 - 2.5 - 2.5 - 2.5 - 2.5 - 2.5 - 2.5 - 2.5 - 2.5 - 2.5 - 2.5 - 2.5 - 2.5 - 2.5 - 2.5 - 2.5 - 2.5 - 2.5 - 2.5 - 2.5 - 2.5 - 2.5 - 2.5 - 2.5 - 2.5 - 2.5 - 2.5 - 2.5 - 2.5 - 2.5 - 2.5 - 2.5 - 2.5 - 2.5 - 2.5 - 2.5 - 2.5 - 2.5 - 2.5 - 2.5 - 2.5 - 2.5 - 2.5 - 2.5 - 2.5 - 2.5 - 2.5 - 2.5 - 2.5 - 2.5 - 2.5 - 2.5 - 2.5 - 2.5 - 2.5 - 2.5 - 2.5 - 2.5 - 2.5 - 2.5 - 2.5 - 2.5 - 2.5 - 2.5 - 2.5 - 2.5 - 2.5 - 2.5 - 2.5 - 2.5 - 2.5 - 2.5 - 2.5 - 2.5 - 2.5 - 2.5 - 2.5 - 2.5 - 2.5 - 2.5 - 2.5 - 2.5 - 2.5 - 2.5 - 2.5 - 2.5 - 2.5 - 2.5 - 2.5 - 2.5 - 2.5 - 2.5 - 2.5 - 2.5 - 2.5 - 2.5 - 2.5 - 2.5 - 2.5 - 2.5 - 2.5 - 2.5 - 2.5 - 2.5 - 2.5 - 2.5 - 2.5 - 2.5 - 2.5 - 2.5 - 2.5 - 2.5 - 2.5 - 2.5 - 2.5 - 2.5 - 2.5 - 2.5 - 2.5 - 2.5 - 2.5 - 2.5 - 2.5 - 2.5 - 2.5 - 2.5 - 2.5 - 2.5 - 2.5 - 2.5 - 2.5 - 2.5 - 2.5 - 2.5 - 2.5 - 2.5 - 2.5 - 2.5 - 2.5 - 2.5 - 2.5 - 2.5 - 2.5 - 2.5 - 2.5 - 2.5 - 2.5 - 2.5 - 2.5 - 2.5 - 2.5 - 2.5 - 2.5 - 2.5 - 2.5 - 2.5 - 2.5 - 2.5 - 2.5 - 2.5 - 2.5 - | 5                        |                          | 7.7                      |                          |                          | 7.4  |      | 7    | 5    | 6    | 8 <b>Stride Length</b> |