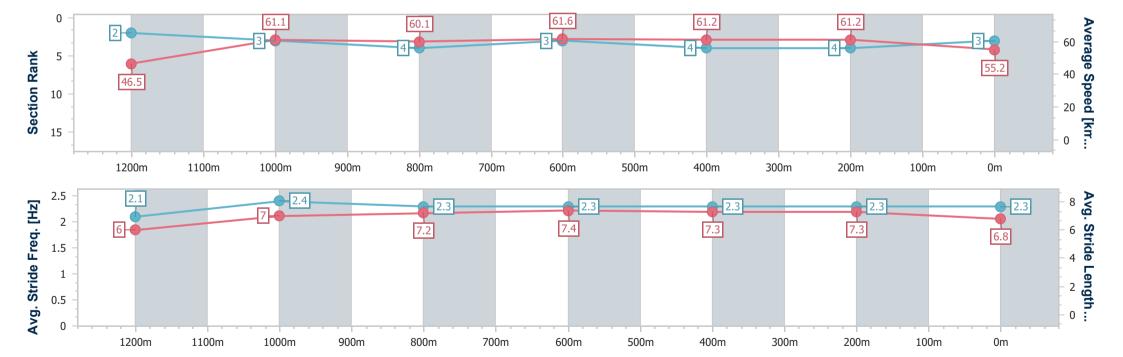

| Section                | Overall                  | 1200m                    | 1000m                    | 800m                     | 600m                     | 400m                     | 200m                     |
|------------------------|--------------------------|--------------------------|--------------------------|--------------------------|--------------------------|--------------------------|--------------------------|
| Section Times          | 1:27.29 [2]<br>(0:13.99) | 1:13.30 [3]<br>(0:11.31) | 1:01.99 [4]<br>(0:11.92) | 0:50.07 [5]<br>(0:12.52) | 0:37.55 [5]<br>(0:12.16) | 0:25.39 [5]<br>(0:12.02) | 0:13.37 [3]<br>(0:13.37) |
| Average Speed [km/h]   | 51.3                     | 63.9                     | 61.3                     | 58.3                     | 60.1                     | 59.8                     | 54.4                     |
| Top Speed [km/h]       | 65.1                     | 65.2                     | 62.9                     | 60.0                     | 63.0                     | 66.8                     | 58.0                     |
| Avg. Dist. to Rail [m] | 2.0                      | 0.7                      | 4.0                      | 3.2                      | 2.5                      | 7.1                      | 7.7                      |
| Avg. Stride Freq. [Hz] | 2.4                      | 2.4                      | 2.3                      | 2.2                      | 2.3                      | 2.3                      | 2.3                      |
| Avg. Stride Length [m] | 6.1                      | 7.3                      | 7.3                      | 7.2                      | 7.2                      | 7.0                      | 6.6                      |

| Section                | Overall                  | 1200m                    | 1000m                    | 800m                     | 600m                     | 400m                     | 200m                     |
|------------------------|--------------------------|--------------------------|--------------------------|--------------------------|--------------------------|--------------------------|--------------------------|
| Section Times          | 1:27.32 [3]<br>(0:13.89) | 1:13.43 [1]<br>(0:11.29) | 1:02.14 [2]<br>(0:11.88) | 0:50.26 [2]<br>(0:12.33) | 0:37.93 [2]<br>(0:12.29) | 0:25.64 [2]<br>(0:12.23) | 0:13.41 [2]<br>(0:13.41) |
| Average Speed [km/h]   | 51.9                     | 64.1                     | 61.2                     | 58.7                     | 58.8                     | 58.7                     | 54.1                     |
| Top Speed [km/h]       | 66.3                     | 65.3                     | 62.8                     | 59.5                     | 60.2                     | 60.3                     | 56.6                     |
| Avg. Dist. to Rail [m] | 5.1                      | 2.1                      | 2.2                      | 1.4                      | 0.4                      | 0.1                      | 1.1                      |
| Avg. Stride Freq. [Hz] | 2.2                      | 2.3                      | 2.3                      | 2.2                      | 2.2                      | 2.3                      | 2.2                      |
| Avg. Stride Length [m] | 6.5                      | 7.6                      | 7.4                      | 7.4                      | 7.3                      | 7.1                      | 6.7                      |