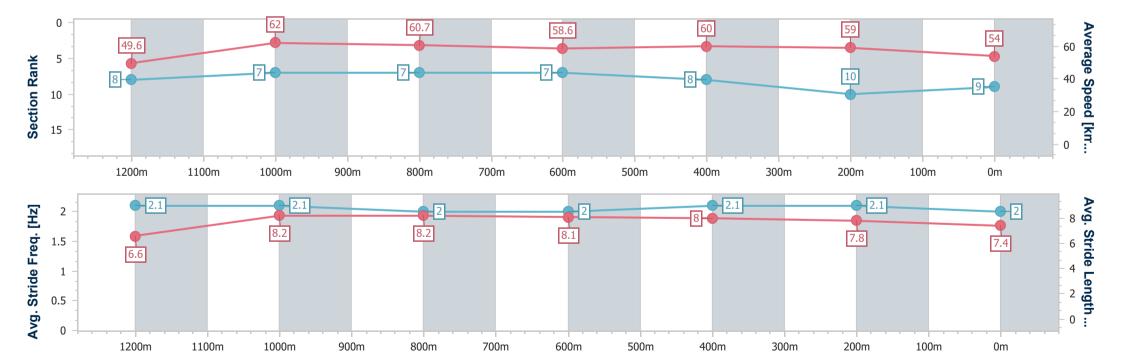

#### Race 2: TEDDY BEARS PICNIC 3 AUGUST QTIS Three-Year-Old Fillies Maiden Plate - 1400m

BRISBANE 03 July 2024 - 12:34

Track Rating: Heavy 8, Weather: Showers, Rail Position: +9m Entire

| Section                | Overall                  | 1200m                    | 1000m                    | 800m                     | 600m                     | 400m                     | 200m                     |
|------------------------|--------------------------|--------------------------|--------------------------|--------------------------|--------------------------|--------------------------|--------------------------|
| Section Times          | 1:26.96 [1]<br>(0:14.01) | 1:12.95 [5]<br>(0:11.35) | 1:01.60 [5]<br>(0:11.77) | 0:49.83 [4]<br>(0:12.38) | 0:37.45 [4]<br>(0:12.21) | 0:25.24 [4]<br>(0:12.05) | 0:13.19 [1]<br>(0:13.19) |
| Average Speed [km/h]   | 51.4                     | 63.6                     | 62.5                     | 58.8                     | 59.7                     | 59.7                     | 54.8                     |
| Top Speed [km/h]       | 66.5                     | 65.6                     | 64.4                     | 60.3                     | 61.5                     | 62.2                     | 56.7                     |
| Avg. Dist. to Rail [m] | 3.8                      | 4.2                      | 4.1                      | 3.0                      | 2.6                      | 4.7                      | 4.2                      |
| Avg. Stride Freq. [Hz] | 2.3                      | 2.4                      | 2.4                      | 2.3                      | 2.4                      | 2.4                      | 2.3                      |
| Avg. Stride Length [m] | 6.2                      | 7.3                      | 7.2                      | 7.0                      | 7.0                      | 7.0                      | 6.6                      |