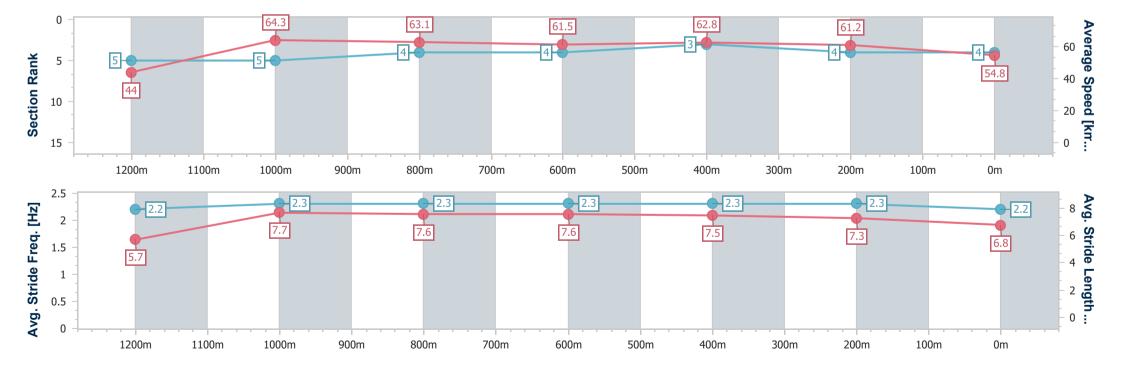

| Section                | Overall                  | 1200m                    | 1000m                    | 800m                     | 600m                     | 400m                     | 200m                     |
|------------------------|--------------------------|--------------------------|--------------------------|--------------------------|--------------------------|--------------------------|--------------------------|
| Section Times          | 1:27.52 [4]<br>(0:14.34) | 1:13.18 [7]<br>(0:11.40) | 1:01.78 [6]<br>(0:11.79) | 0:49.99 [6]<br>(0:12.48) | 0:37.51 [7]<br>(0:11.96) | 0:25.55 [6]<br>(0:12.28) | 0:13.27 [6]<br>(0:13.27) |
| Average Speed [km/h]   | 50.5                     | 63.4                     | 62.2                     | 58.1                     | 60.3                     | 58.7                     | 54.6                     |
| Top Speed [km/h]       | 65.4                     | 65.5                     | 63.0                     | 61.5                     | 62.9                     | 61.1                     | 56.5                     |
| Avg. Dist. to Rail [m] | 7.4                      | 4.2                      | 3.5                      | 2.0                      | 0.6                      | 1.0                      | 1.4                      |
| Avg. Stride Freq. [Hz] | 2.2                      | 2.4                      | 2.4                      | 2.3                      | 2.4                      | 2.4                      | 2.3                      |
| Avg. Stride Length [m] | 6.4                      | 7.4                      | 7.4                      | 7.1                      | 7.0                      | 6.9                      | 6.5                      |