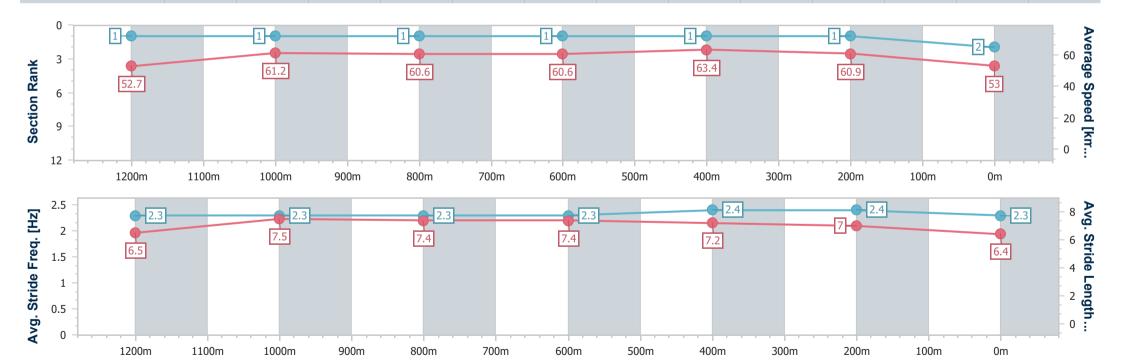

#### Race 2: TEDDY BEARS PICNIC 3 AUGUST QTIS Three-Year-Old Fillies Maiden Plate - 1400m

BRISBANE 03 July 2024 - 12:34

Track Rating: Heavy 8, Weather: Showers, Rail Position: +9m Entire

| Section                | Overall                  | 1200m                    | 1000m                    | 800m                     | 600m                     | 400m                     | 200m                     |
|------------------------|--------------------------|--------------------------|--------------------------|--------------------------|--------------------------|--------------------------|--------------------------|
| Section Times          | 1:26.96 [1]<br>(0:14.01) | 1:12.95 [5]<br>(0:11.35) | 1:01.60 [5]<br>(0:11.77) | 0:49.83 [4]<br>(0:12.38) | 0:37.45 [4]<br>(0:12.21) | 0:25.24 [4]<br>(0:12.05) | 0:13.19 [1]<br>(0:13.19) |
| Average Speed [km/h]   | 51.4                     | 63.6                     | 62.5                     | 58.8                     | 59.7                     | 59.7                     | 54.8                     |
| Top Speed [km/h]       | 66.5                     | 65.6                     | 64.4                     | 60.3                     | 61.5                     | 62.2                     | 56.7                     |
| Avg. Dist. to Rail [m] | 3.8                      | 4.2                      | 4.1                      | 3.0                      | 2.6                      | 4.7                      | 4.2                      |
| Avg. Stride Freq. [Hz] | 2.3                      | 2.4                      | 2.4                      | 2.3                      | 2.4                      | 2.4                      | 2.3                      |
| Avg. Stride Length [m] | 6.2                      | 7.3                      | 7.2                      | 7.0                      | 7.0                      | 7.0                      | 6.6                      |