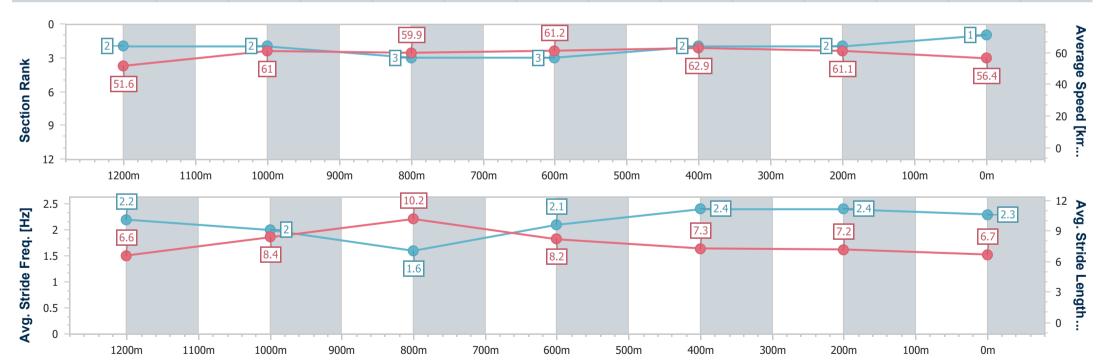

Race 1: RACECOURSE VILLAGE Maiden Plate - 1000m

03 July 2024 - 11:59

Track Rating: Heavy 8, Weather: Showers, Rail Position: +9m Entire

BRISBANE

| Section                | Overall                  | 800m                     | 600m                     | 400m                     | 200m                     |
|------------------------|--------------------------|--------------------------|--------------------------|--------------------------|--------------------------|
| Section Times          | 0:59.82 [1]<br>(0:13.61) | 0:46.21 [6]<br>(0:10.74) | 0:35.47 [3]<br>(0:11.14) | 0:24.33 [3]<br>(0:11.65) | 0:12.68 [3]<br>(0:12.68) |
| Average Speed [km/h]   | 53.0                     | 66.6                     | 64.7                     | 61.8                     | 56.8                     |
| Top Speed [km/h]       | 68.2                     | 68.3                     | 65.8                     | 63.5                     | 60.3                     |
| Avg. Dist. to Rail [m] | 1.4                      | 0.8                      | 1.0                      | 1.9                      | 1.4                      |
| Avg. Stride Freq. [Hz] | 2.3                      | 2.2                      | 2.2                      | 2.2                      | 2.2                      |
| Avg. Stride Length [m] | 6.4                      | 8.3                      | 8.1                      | 7.7                      | 7.3                      |