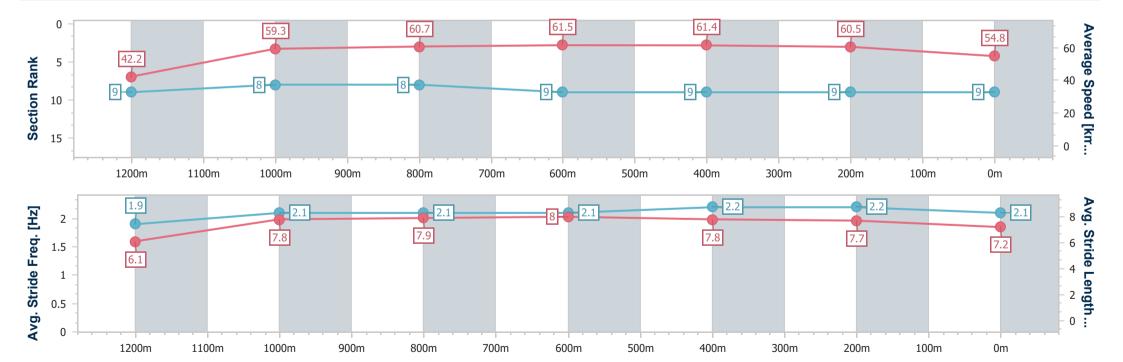

Race 1: RACECOURSE VILLAGE Maiden Plate - 1000m

03 July 2024 - 11:59

Track Rating: Heavy 8, Weather: Showers, Rail Position: +9m Entire

BRISBANE

| Section                | Overall                  | 800m                     | 600m                     | 400m                     | 200m                     |
|------------------------|--------------------------|--------------------------|--------------------------|--------------------------|--------------------------|
| Section Times          | 0:59.82 [1]<br>(0:13.61) | 0:46.21 [6]<br>(0:10.74) | 0:35.47 [3]<br>(0:11.14) | 0:24.33 [3]<br>(0:11.65) | 0:12.68 [3]<br>(0:12.68) |
| Average Speed [km/h]   | 53.0                     | 66.6                     | 64.7                     | 61.8                     | 56.8                     |
| Top Speed [km/h]       | 68.2                     | 68.3                     | 65.8                     | 63.5                     | 60.3                     |
| Avg. Dist. to Rail [m] | 1.4                      | 0.8                      | 1.0                      | 1.9                      | 1.4                      |
| Avg. Stride Freq. [Hz] | 2.3                      | 2.2                      | 2.2                      | 2.2                      | 2.2                      |
| Avg. Stride Length [m] | 6.4                      | 8.3                      | 8.1                      | 7.7                      | 7.3                      |

Section Overall 800m 600m 400m 200m **Section Times** 0:59.97 [2] 0:46.56 [2] 0:35.70 [2] 0:24.66 [2] 0:13.11 [2] (0:13.41) (0:10.86)(0:11.04) $(0:11.5\overline{5})$ (0:13.11)Average Speed [km/h] 54.2 67.8 66.3 62.3 54.9 Top Speed [km/h] 70.7 68.8 67.4 66.4 59.8 Avg. Dist. to Rail [m] 4.8 4.2 3.6 3.7 3.3 Avg. Stride Freq. [Hz] 2.5 2.4 2.4 2.3 2.4

Race 1: RACECOURSE VILLAGE Maiden Plate - 1000m

03 July 2024 - 11:59

Track Rating: Heavy 8, Weather: Showers, Rail Position: +9m Entire RACINGCLUB

| Section                | Overall                  | 800m                     | 600m                     | 400m                     | 200m                     |  |  |  |
|------------------------|--------------------------|--------------------------|--------------------------|--------------------------|--------------------------|--|--|--|
| Section Times          | 1:00.01 [3]<br>(0:13.37) | 0:46.64 [1]<br>(0:10.73) | 0:35.91 [1]<br>(0:11.14) | 0:24.77 [1]<br>(0:11.55) | 0:13.22 [1]<br>(0:13.22) |  |  |  |
| Average Speed [km/h]   | 53.9                     | 67.6                     | 65.2                     | 62.5                     | 54.4                     |  |  |  |
| Top Speed [km/h]       | 68.4                     | 68.5                     | 65.9                     | 64.8                     | 58.9                     |  |  |  |
| Avg. Dist. to Rail [m] | 1.5                      | 1.5                      | 2.6                      | 2.5                      | 1.7                      |  |  |  |
| Avg. Stride Freq. [Hz] | 2.5                      | 2.7                      | 2.6                      | 2.6                      | 2.5                      |  |  |  |
| Avg. Stride Length [m] | 6.0                      | 7.1                      | 6.9                      | 6.7                      | 6.1                      |  |  |  |

| Section                | Overall                  | 800m                     | 600m                     | 400m                     | 200m                     |  |  |  |
|------------------------|--------------------------|--------------------------|--------------------------|--------------------------|--------------------------|--|--|--|
| Section Times          | 1:00.49 [5]<br>(0:13.59) | 0:46.90 [4]<br>(0:10.81) | 0:36.09 [4]<br>(0:11.30) | 0:24.79 [5]<br>(0:11.67) | 0:13.12 [4]<br>(0:13.12) |  |  |  |
| Average Speed [km/h]   | 53.5                     | 68.1                     | 64.5                     | 61.7                     | 54.8                     |  |  |  |
| Top Speed [km/h]       | 68.8                     | 69.2                     | 66.2                     | 63.4                     | 59.2                     |  |  |  |
| Avg. Dist. to Rail [m] | 3.8                      | 4.1                      | 2.7                      | 0.9                      | 3.2                      |  |  |  |
| Avg. Stride Freq. [Hz] | 2.4                      | 1.9                      | 2.4                      | 2.4                      | 2.3                      |  |  |  |
| Avg. Stride Length [m] | 6.1                      | 9.9                      | 7.6                      | 7.2                      | 6.8                      |  |  |  |

Race 1: RACECOURSE VILLAGE Maiden Plate - 1000m

03 July 2024 - 11:59

Track Rating: Heavy 8, Weather: Showers, Rail Position: +9m Entire  $\overline{^{R\ A\ C\ I\ N\ G}\ C\ L\ U\ B}$ 

Section Overall 800m 600m 400m 200m **Section Times** 1:00.87 [6] 0:46.86 [10] 0:35.88 [10] 0:24.75 [10] 0:13.35 [6] (0:14.01) (0:10.98)(0:11.13)(0:11.40)(0:13.35)Average Speed [km/h] 52.1 67.5 66.4 63.2 54.0 Top Speed [km/h] 69.3 69.6 67.6 67.3 58.0 Avg. Dist. to Rail [m] 8.4 5.1 6.1 6.8 5.5 Avg. Stride Freq. [Hz] 2.5 2.4 2.5 2.5 2.4 Avg. Stride Length [m] 6.0 7.5 7.3 7.1 6.4

| Section                | Overall                  | 800m                     | 600m                     | 400m                     | 200m                     |
|------------------------|--------------------------|--------------------------|--------------------------|--------------------------|--------------------------|
| Section Times          | 1:01.11 [7]<br>(0:13.58) | 0:47.53 [3]<br>(0:10.86) | 0:36.67 [5]<br>(0:11.33) | 0:25.34 [6]<br>(0:11.81) | 0:13.53 [7]<br>(0:13.53) |
| Average Speed [km/h]   | 53.8                     | 67.8                     | 65.0                     | 60.9                     | 53.3                     |
| Top Speed [km/h]       | 69.7                     | 69.7                     | 66.6                     | 64.7                     | 56.7                     |
| Avg. Dist. to Rail [m] | 7.7                      | 4.9                      | 4.3                      | 6.3                      | 5.7                      |
| Avg. Stride Freq. [Hz] | 2.4                      | 2.6                      | 2.5                      | 2.5                      | 2.4                      |
| Avg. Stride Length [m] | 6.1                      | 7.3                      | 7.1                      | 6.8                      | 6.2                      |

Race 1: RACECOURSE VILLAGE Maiden Plate - 1000m

03 July 2024 - 11:59

Track Rating: Heavy 8, Weather: Showers, Rail Position: +9m Entire  $\overline{^{R\ A\ C\ I\ N\ G}\ C\ L\ U\ B}$ 

Section Overall 800m 600m 400m 200m **Section Times** 1:01.35 [8] 0:47.57 [8] 0:36.78 [7] 0:25.66 [4] 0:13.89 [5] (0:13.78)(0:10.79) $(0:11.1\overline{2})$ (0:11.77)(0:13.89)Average Speed [km/h] 52.5 67.2 65.3 61.0 51.7 Top Speed [km/h] 69.1 69.1 67.6 63.8 57.0 Avg. Dist. to Rail [m] 5.0 1.2 1.5 5.4 5.4 Avg. Stride Freq. [Hz] 2.4 2.4 2.2 2.3 2.4 Avg. Stride Length [m] 6.5 6.3 7.7 7.6 7.1

Race 1: RACECOURSE VILLAGE Maiden Plate - 1000m

03 July 2024 - 11:59

Track Rating: Heavy 8, Weather: Showers, Rail Position: +9m Entire RACINGCLUB

| Section                | Overall                  | 800m                     | 600m                     | 400m                     | 200m                      |
|------------------------|--------------------------|--------------------------|--------------------------|--------------------------|---------------------------|
| Section Times          | 1:02.24 [9]<br>(0:13.59) | 0:48.65 [5]<br>(0:10.94) | 0:37.71 [6]<br>(0:11.27) | 0:26.44 [7]<br>(0:12.07) | 0:14.37 [10]<br>(0:14.37) |
| Average Speed [km/h]   | 53.6                     | 66.8                     | 64.8                     | 59.8                     | 50.1                      |
| Top Speed [km/h]       | 68.8                     | 68.4                     | 66.3                     | 63.7                     | 55.7                      |
| Avg. Dist. to Rail [m] | 6.0                      | 3.8                      | 3.0                      | 4.7                      | 3.8                       |
| Avg. Stride Freq. [Hz] | 2.6                      | 2.6                      | 2.6                      | 2.5                      | 2.4                       |
| Avg. Stride Length [m] | 5.6                      | 7.0                      | 6.9                      | 6.6                      | 5.9                       |

Race 1: RACECOURSE VILLAGE Maiden Plate - 1000m

03 July 2024 - 11:59

Track Rating: Heavy 8, Weather: Showers, Rail Position: +9m Entire  $\overline{^{R\ A\ C\ I\ N\ G}\ C\ L\ U\ B}$ 

Overall 800m 600m 400m 200m **Section Section Times** 1:02.47 [10] 0:48.76 [7] 0:37.81 [8] 0:26.60 [8] 0:14.67 [9] (0:13.71)(0:10.95)(0:11.21) $(0:11.9\overline{3})$ (0:14.67)Average Speed [km/h] 53.1 67.3 65.0 60.4 49.0 Top Speed [km/h] 69.4 68.9 66.2 62.1 56.6 Avg. Dist. to Rail [m] 5.5 4.2 3.1 5.0 3.1 Avg. Stride Freq. [Hz] 2.5 2.4 2.2 2.3 2.4 Avg. Stride Length [m] 6.3 6.4 7.6 7.4 7.0