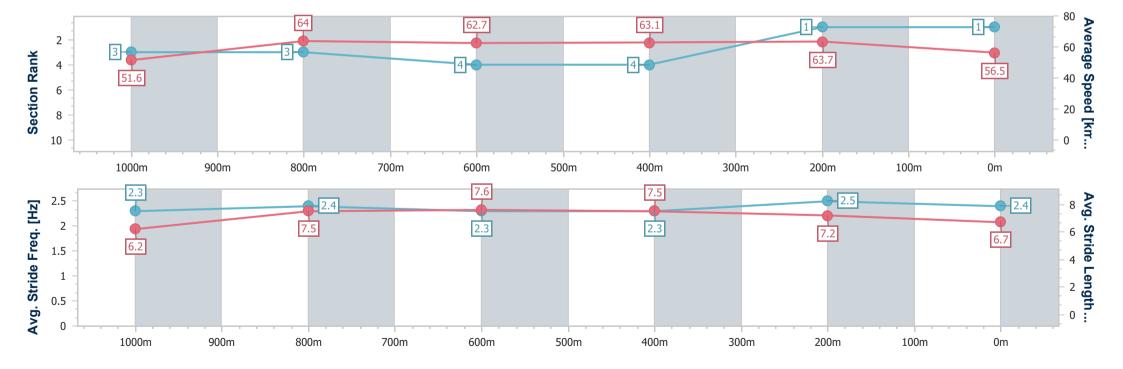

Section Overall 800m 600m 400m 200m **Section Times** 0:59.97 [2] 0:46.56 [2] 0:35.70 [2] 0:24.66 [2] 0:13.11 [2] (0:13.41) (0:10.86)(0:11.04) $(0:11.5\overline{5})$ (0:13.11)Average Speed [km/h] 54.2 67.8 66.3 62.3 54.9 Top Speed [km/h] 70.7 68.8 67.4 66.4 59.8 Avg. Dist. to Rail [m] 4.8 4.2 3.6 3.7 3.3 Avg. Stride Freq. [Hz] 2.5 2.4 2.4 2.3 2.4