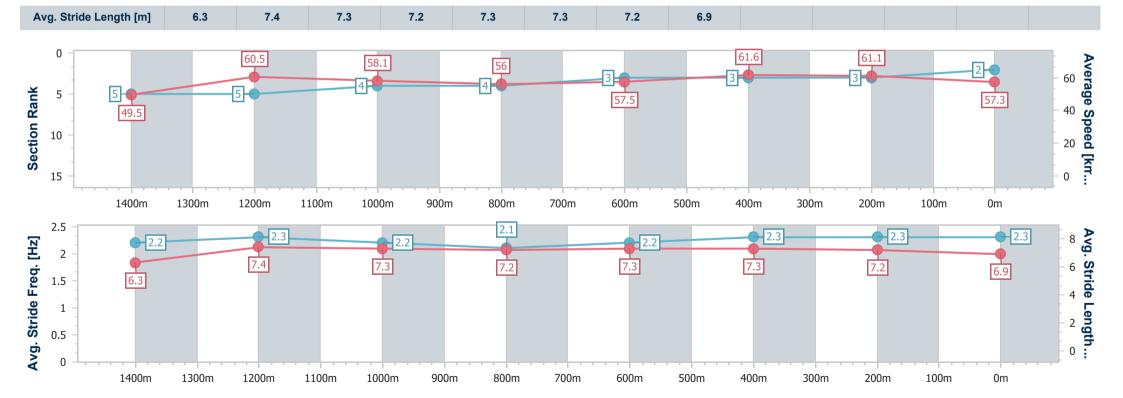

| Section                | Overall                  | 1200m                    | 1000m                    | 800m                     | 600m                     | 400m                     | 200m                     |
|------------------------|--------------------------|--------------------------|--------------------------|--------------------------|--------------------------|--------------------------|--------------------------|
| Section Times          | 1:27.29 [2]<br>(0:13.99) | 1:13.30 [3]<br>(0:11.31) | 1:01.99 [4]<br>(0:11.92) | 0:50.07 [5]<br>(0:12.52) | 0:37.55 [5]<br>(0:12.16) | 0:25.39 [5]<br>(0:12.02) | 0:13.37 [3]<br>(0:13.37) |
| Average Speed [km/h]   | 51.3                     | 63.9                     | 61.3                     | 58.3                     | 60.1                     | 59.8                     | 54.4                     |
| Top Speed [km/h]       | 65.1                     | 65.2                     | 62.9                     | 60.0                     | 63.0                     | 66.8                     | 58.0                     |
| Avg. Dist. to Rail [m] | 2.0                      | 0.7                      | 4.0                      | 3.2                      | 2.5                      | 7.1                      | 7.7                      |
| Avg. Stride Freq. [Hz] | 2.4                      | 2.4                      | 2.3                      | 2.2                      | 2.3                      | 2.3                      | 2.3                      |
| Avg. Stride Length [m] | 6.1                      | 7.3                      | 7.3                      | 7.2                      | 7.2                      | 7.0                      | 6.6                      |

| Section                | Overall                  | 1200m                    | 1000m                    | 800m                     | 600m                     | 400m                     | 200m                     |
|------------------------|--------------------------|--------------------------|--------------------------|--------------------------|--------------------------|--------------------------|--------------------------|
| Section Times          | 1:27.32 [3]<br>(0:13.89) | 1:13.43 [1]<br>(0:11.29) | 1:02.14 [2]<br>(0:11.88) | 0:50.26 [2]<br>(0:12.33) | 0:37.93 [2]<br>(0:12.29) | 0:25.64 [2]<br>(0:12.23) | 0:13.41 [2]<br>(0:13.41) |
| Average Speed [km/h]   | 51.9                     | 64.1                     | 61.2                     | 58.7                     | 58.8                     | 58.7                     | 54.1                     |
| Top Speed [km/h]       | 66.3                     | 65.3                     | 62.8                     | 59.5                     | 60.2                     | 60.3                     | 56.6                     |
| Avg. Dist. to Rail [m] | 5.1                      | 2.1                      | 2.2                      | 1.4                      | 0.4                      | 0.1                      | 1.1                      |
| Avg. Stride Freq. [Hz] | 2.2                      | 2.3                      | 2.3                      | 2.2                      | 2.2                      | 2.3                      | 2.2                      |
| Avg. Stride Length [m] | 6.5                      | 7.6                      | 7.4                      | 7.4                      | 7.3                      | 7.1                      | 6.7                      |