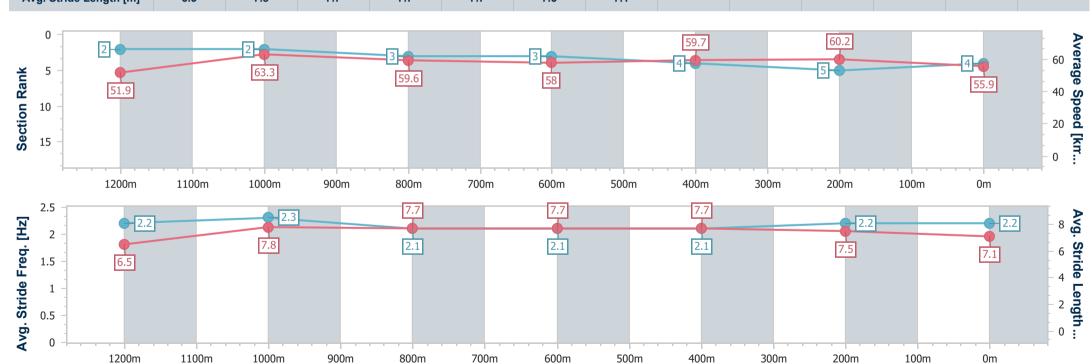

| Section                | Overall                  | 1200m                    | 1000m                    | 800m                     | 600m                     | 400m                     | 200m                     |
|------------------------|--------------------------|--------------------------|--------------------------|--------------------------|--------------------------|--------------------------|--------------------------|
| Section Times          | 1:27.32 [3]<br>(0:13.89) | 1:13.43 [1]<br>(0:11.29) | 1:02.14 [2]<br>(0:11.88) | 0:50.26 [2]<br>(0:12.33) | 0:37.93 [2]<br>(0:12.29) | 0:25.64 [2]<br>(0:12.23) | 0:13.41 [2]<br>(0:13.41) |
| Average Speed [km/h]   | 51.9                     | 64.1                     | 61.2                     | 58.7                     | 58.8                     | 58.7                     | 54.1                     |
| Top Speed [km/h]       | 66.3                     | 65.3                     | 62.8                     | 59.5                     | 60.2                     | 60.3                     | 56.6                     |
| Avg. Dist. to Rail [m] | 5.1                      | 2.1                      | 2.2                      | 1.4                      | 0.4                      | 0.1                      | 1.1                      |
| Avg. Stride Freq. [Hz] | 2.2                      | 2.3                      | 2.3                      | 2.2                      | 2.2                      | 2.3                      | 2.2                      |
| Avg. Stride Length [m] | 6.5                      | 7.6                      | 7.4                      | 7.4                      | 7.3                      | 7.1                      | 6.7                      |