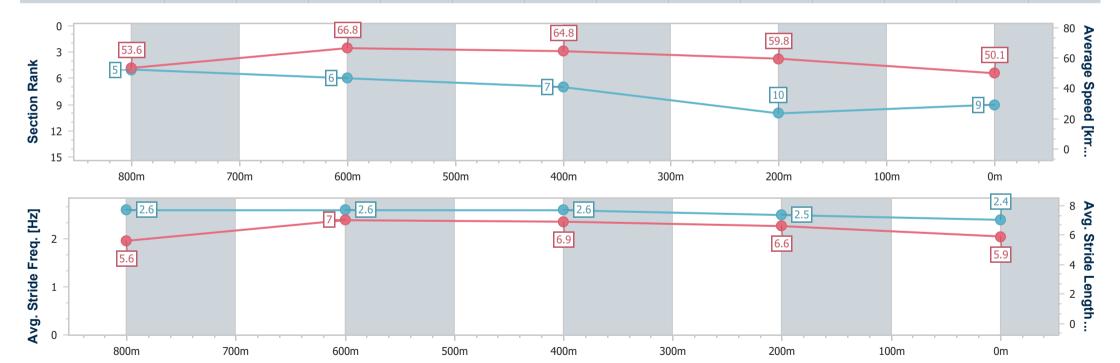

Race 1: RACECOURSE VILLAGE Maiden Plate - 1000m

03 July 2024 - 11:59

Track Rating: Heavy 8, Weather: Showers, Rail Position: +9m Entire RACINGCLUB

| Section                | Overall                  | 800m                     | 600m                     | 400m                     | 200m                      |
|------------------------|--------------------------|--------------------------|--------------------------|--------------------------|---------------------------|
| Section Times          | 1:02.24 [9]<br>(0:13.59) | 0:48.65 [5]<br>(0:10.94) | 0:37.71 [6]<br>(0:11.27) | 0:26.44 [7]<br>(0:12.07) | 0:14.37 [10]<br>(0:14.37) |
| Average Speed [km/h]   | 53.6                     | 66.8                     | 64.8                     | 59.8                     | 50.1                      |
| Top Speed [km/h]       | 68.8                     | 68.4                     | 66.3                     | 63.7                     | 55.7                      |
| Avg. Dist. to Rail [m] | 6.0                      | 3.8                      | 3.0                      | 4.7                      | 3.8                       |
| Avg. Stride Freq. [Hz] | 2.6                      | 2.6                      | 2.6                      | 2.5                      | 2.4                       |
| Avg. Stride Length [m] | 5.6                      | 7.0                      | 6.9                      | 6.6                      | 5.9                       |