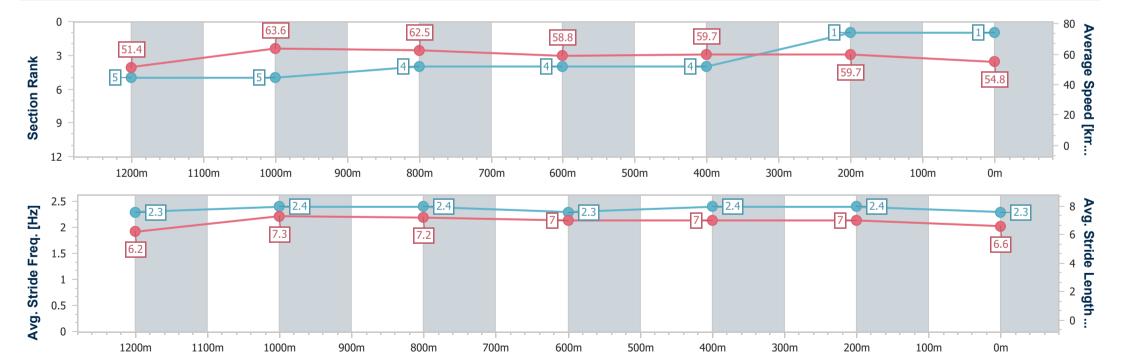

#### Race 2: TEDDY BEARS PICNIC 3 AUGUST QTIS Three-Year-Old Fillies Maiden Plate - 1400m

BRISBANE 03 July 2024 - 12:34

Track Rating: Heavy 8, Weather: Showers, Rail Position: +9m Entire

| Section                | Overall                  | 1200m                    | 1000m                    | 800m                     | 600m                     | 400m                     | 200m                     |
|------------------------|--------------------------|--------------------------|--------------------------|--------------------------|--------------------------|--------------------------|--------------------------|
| Section Times          | 1:26.96 [1]<br>(0:14.01) | 1:12.95 [5]<br>(0:11.35) | 1:01.60 [5]<br>(0:11.77) | 0:49.83 [4]<br>(0:12.38) | 0:37.45 [4]<br>(0:12.21) | 0:25.24 [4]<br>(0:12.05) | 0:13.19 [1]<br>(0:13.19) |
| Average Speed [km/h]   | 51.4                     | 63.6                     | 62.5                     | 58.8                     | 59.7                     | 59.7                     | 54.8                     |
| Top Speed [km/h]       | 66.5                     | 65.6                     | 64.4                     | 60.3                     | 61.5                     | 62.2                     | 56.7                     |
| Avg. Dist. to Rail [m] | 3.8                      | 4.2                      | 4.1                      | 3.0                      | 2.6                      | 4.7                      | 4.2                      |
| Avg. Stride Freq. [Hz] | 2.3                      | 2.4                      | 2.4                      | 2.3                      | 2.4                      | 2.4                      | 2.3                      |
| Avg. Stride Length [m] | 6.2                      | 7.3                      | 7.2                      | 7.0                      | 7.0                      | 7.0                      | 6.6                      |