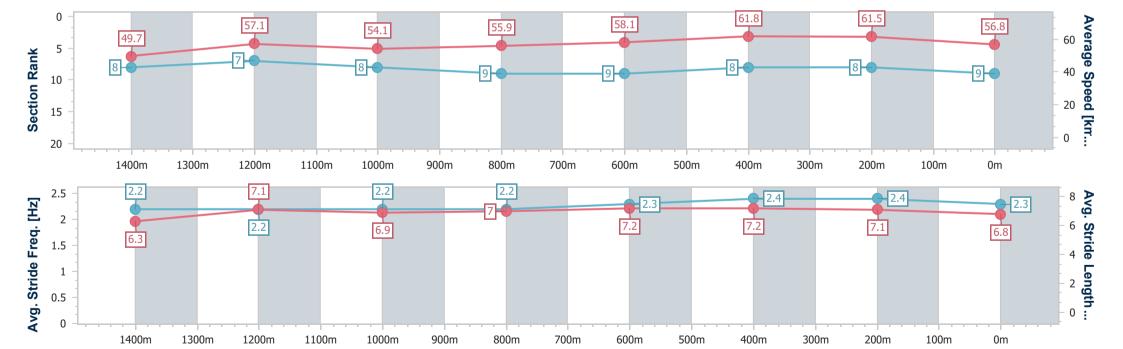

| Section                | Overall                  | 1200m                    | 1000m                    | 800m                     | 600m                     | 400m                     | 200m                     |
|------------------------|--------------------------|--------------------------|--------------------------|--------------------------|--------------------------|--------------------------|--------------------------|
| Section Times          | 1:27.52 [4]<br>(0:14.34) | 1:13.18 [7]<br>(0:11.40) | 1:01.78 [6]<br>(0:11.79) | 0:49.99 [6]<br>(0:12.48) | 0:37.51 [7]<br>(0:11.96) | 0:25.55 [6]<br>(0:12.28) | 0:13.27 [6]<br>(0:13.27) |
| Average Speed [km/h]   | 50.5                     | 63.4                     | 62.2                     | 58.1                     | 60.3                     | 58.7                     | 54.6                     |
| Top Speed [km/h]       | 65.4                     | 65.5                     | 63.0                     | 61.5                     | 62.9                     | 61.1                     | 56.5                     |
| Avg. Dist. to Rail [m] | 7.4                      | 4.2                      | 3.5                      | 2.0                      | 0.6                      | 1.0                      | 1.4                      |
| Avg. Stride Freq. [Hz] | 2.2                      | 2.4                      | 2.4                      | 2.3                      | 2.4                      | 2.4                      | 2.3                      |
| Avg. Stride Length [m] | 6.4                      | 7.4                      | 7.4                      | 7.1                      | 7.0                      | 6.9                      | 6.5                      |