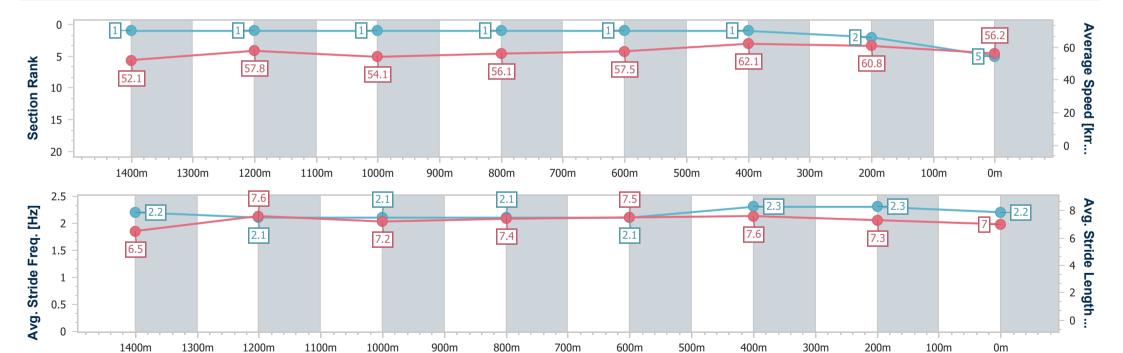

| Section                | Overall                  | 1200m                    | 1000m                    | 800m                     | 600m                     | 400m                     | 200m                     |
|------------------------|--------------------------|--------------------------|--------------------------|--------------------------|--------------------------|--------------------------|--------------------------|
| Section Times          | 1:27.64 [5]<br>(0:13.99) | 1:13.65 [2]<br>(0:11.29) | 1:02.36 [3]<br>(0:11.84) | 0:50.52 [3]<br>(0:12.38) | 0:38.14 [3]<br>(0:12.21) | 0:25.93 [3]<br>(0:12.28) | 0:13.65 [4]<br>(0:13.65) |
| Average Speed [km/h]   | 51.6                     | 64.1                     | 62.1                     | 58.7                     | 58.9                     | 58.8                     | 52.9                     |
| Top Speed [km/h]       | 65.5                     | 66.1                     | 63.4                     | 60.7                     | 60.7                     | 60.5                     | 56.9                     |
| Avg. Dist. to Rail [m] | 8.6                      | 4.6                      | 4.1                      | 2.5                      | 0.5                      | 0.9                      | 2.5                      |
| Avg. Stride Freq. [Hz] | 2.3                      | 2.4                      | 2.3                      | 2.3                      | 2.3                      | 2.4                      | 2.3                      |
| Avg. Stride Length [m] | 6.4                      | 7.4                      | 7.4                      | 7.2                      | 7.1                      | 6.9                      | 6.4                      |