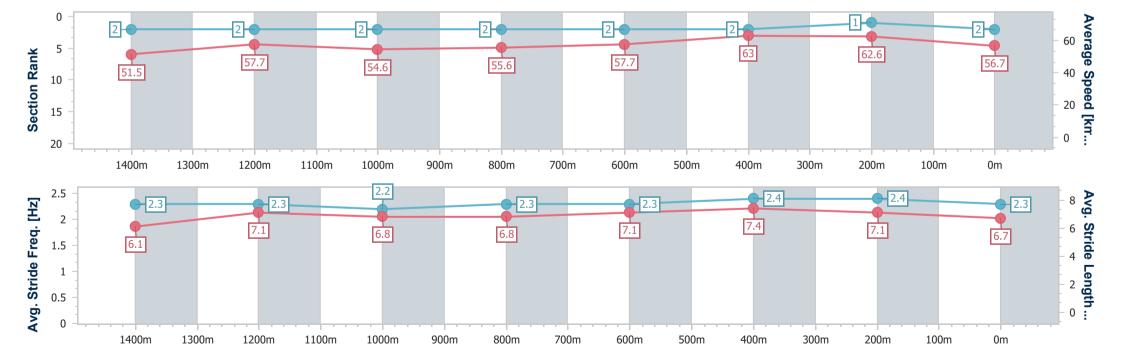

#### Race 2: TEDDY BEARS PICNIC 3 AUGUST QTIS Three-Year-Old Fillies Maiden Plate - 1400m

BRISBANE 03 July 2024 - 12:34

Track Rating: Heavy 8, Weather: Showers, Rail Position: +9m Entire

| Section                | Overall                  | 1200m                    | 1000m                    | 800m                     | 600m                     | 400m                     | 200m                     |
|------------------------|--------------------------|--------------------------|--------------------------|--------------------------|--------------------------|--------------------------|--------------------------|
| Section Times          | 1:26.96 [1]<br>(0:14.01) | 1:12.95 [5]<br>(0:11.35) | 1:01.60 [5]<br>(0:11.77) | 0:49.83 [4]<br>(0:12.38) | 0:37.45 [4]<br>(0:12.21) | 0:25.24 [4]<br>(0:12.05) | 0:13.19 [1]<br>(0:13.19) |
| Average Speed [km/h]   | 51.4                     | 63.6                     | 62.5                     | 58.8                     | 59.7                     | 59.7                     | 54.8                     |
| Top Speed [km/h]       | 66.5                     | 65.6                     | 64.4                     | 60.3                     | 61.5                     | 62.2                     | 56.7                     |
| Avg. Dist. to Rail [m] | 3.8                      | 4.2                      | 4.1                      | 3.0                      | 2.6                      | 4.7                      | 4.2                      |
| Avg. Stride Freq. [Hz] | 2.3                      | 2.4                      | 2.4                      | 2.3                      | 2.4                      | 2.4                      | 2.3                      |
| Avg. Stride Length [m] | 6.2                      | 7.3                      | 7.2                      | 7.0                      | 7.0                      | 7.0                      | 6.6                      |