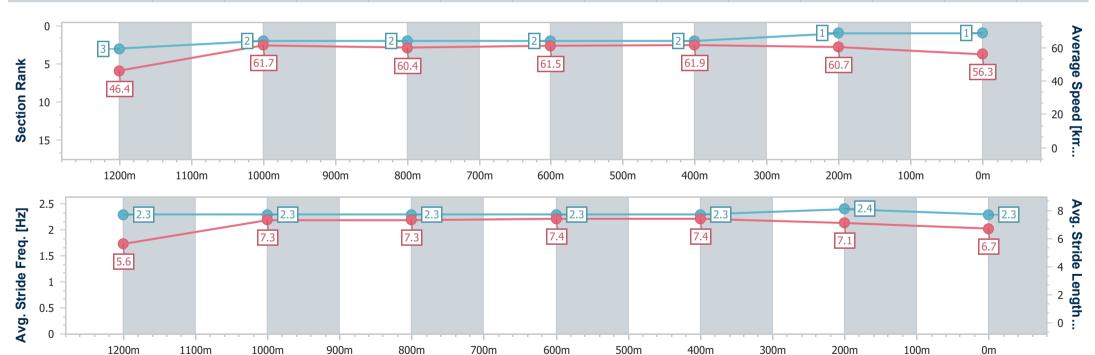

#### Race 1: RACECOURSE VILLAGE Maiden Plate - 1000m

Track Rating: Heavy 8, Weather: Showers, Rail Position: +9m Entire

| Section Field |     |                    |         |                     |                    | Overall<br>0:59.82<br>(0:13.37) | 800m<br>0:46.45<br>(0:10.73) | 600m<br>0:35.72<br>(0:11.14) | 400m<br>0:24.58<br>(0:11.55) | 200m<br>0:13.03<br>(0:13.03) |         | Last 600m<br>0:35.72 |                           |
|---------------|-----|--------------------|---------|---------------------|--------------------|---------------------------------|------------------------------|------------------------------|------------------------------|------------------------------|---------|----------------------|---------------------------|
| Rank          | TAB | Horse/Jockey       | Barrier | Top Speed<br>[km/h] | Fastest<br>Section |                                 |                              |                              |                              |                              | Margin  |                      | Distance<br>Travelled [m] |
| 1             | 2   | LIMERO             | 2       | 68.3                | 0:10.74            | 0:59.82 [1]                     | 0:46.21 [6]                  | 0:35.47 [3]                  | 0:24.33 [3]                  | 0:12.68 [3]                  | 0:59.82 | 0:35.47              |                           |
|               |     | Nikita Beriman     |         | 800m                | 800m               | (0:13.61)                       | (0:10.74)                    | (0:11.14)                    | (0:11.65)                    | (0:12.68)                    |         |                      |                           |
| 2             | 7   | DEEP VEGAS         | 4       | 70.7                | 0:10.86            | 0:59.97 [2]                     | 0:46.56 [2]                  | 0:35.70 [2]                  | 0:24.66 [2]                  | 0:13.11 [2]                  | 0.92L   | 0:35.70              | +10                       |
|               |     | Angela Jones       |         | Overall             | 800m               | (0:13.41)                       | (0:10.86)                    | (0:11.04)                    | (0:11.55)                    | (0:13.11)                    |         |                      |                           |
| 3             | 12  | LOOK IT'S LUCY     | 1       | 68.5                | 0:10.73            | 1:00.01 [3]                     | 0:46.64 [1]                  | 0:35.91 [1]                  | 0:24.77 [1]                  | 0:13.22 [1]                  | 1.11L   | 0:35.91              | +5                        |
|               |     | Samantha Collett   |         | 800m                | 800m               | (0:13.37)                       | (0:10.73)                    | (0:11.14)                    | (0:11.55)                    | (0:13.22)                    |         |                      |                           |
| 4             | 5   | CAXTON LASS        | 8       | 69.0                | 0:10.88            | 1:00.41 [4]                     | 0:46.59 [9]                  | 0:35.71 [9]                  | 0:24.36 [9]                  | 0:12.80 [8]                  | 3.48L   | 0:35.71              | +13                       |
|               |     | Michael Rodd       |         | 800m                | 800m               | (0:13.82)                       | (0:10.88)                    | (0:11.35)                    | (0:11.56)                    | (0:12.80)                    |         |                      |                           |
| 5             | 10  | ICED CHOCOLATE     | 3       | 69.2                | 0:10.81            | 1:00.49 [5]                     | 0:46.90 [4]                  | 0:36.09 [4]                  | 0:24.79 [5]                  | 0:13.12 [4]                  | 3.97L   | 0:36.09              | +10                       |
|               |     | James Orman        |         | 800m                | 800m               | (0:13.59)                       | (0:10.81)                    | (0:11.30)                    | (0:11.67)                    | (0:13.12)                    |         |                      |                           |
| 6             | 6   | CHERMSIDE          | 13      | 69.6                | 0:10.98            | 1:00.87 [6]                     | 0:46.86 [10]                 | 0:35.88 [10]                 | 0:24.75 [10]                 | 0:13.35 [6]                  | 6.22L   | 0:35.88              | +15                       |
|               |     | Robbie Dolan       |         | 800m                | 800m               | (0:14.01)                       | (0:10.98)                    | (0:11.13)                    | (0:11.40)                    | (0:13.35)                    |         |                      |                           |
| 7             | 9   | DIVINE GEM         | 11      | 69.7                | 0:10.86            | 1:01.11 [7]                     | 0:47.53 [3]                  | 0:36.67 [5]                  | 0:25.34 [6]                  | 0:13.53 [7]                  | 7.63L   | 0:36.67              | +13                       |
|               |     | Dale Smith         |         | Overall             | 800m               | (0:13.58)                       | (0:10.86)                    | (0:11.33)                    | (0:11.81)                    | (0:13.53)                    |         |                      |                           |
| 8             | 14  | FAST FUSION        | 9       | 69.1                | 0:10.79            | 1:01.35 [8]                     | 0:47.57 [8]                  | 0:36.78 [7]                  | 0:25.66 [4]                  | 0:13.89 [5]                  | 9.04L   | 0:36.78              | +4                        |
|               |     | Adin Thompson      |         | Overall             | 800m               | (0:13.78)                       | (0:10.79)                    | (0:11.12)                    | (0:11.77)                    | (0:13.89)                    |         |                      |                           |
| 9             | 11  | ISLE ORNSAY        | 6       | 68.8                | 0:10.94            | 1:02.24 [9]                     | 0:48.65 [5]                  | 0:37.71 [6]                  | 0:26.44 [7]                  | 0:14.37 [10]                 | 14.28L  | 0:37.71              | +9                        |
|               |     | Cejay Graham       |         | Overall             | 800m               | (0:13.59)                       | (0:10.94)                    | (0:11.27)                    | (0:12.07)                    | (0:14.37)                    |         |                      |                           |
| 10            | 13  | HEARTS ARE RACING  | 5       | 69.4                | 0:10.95            | 1:02.47 [10]                    | 0:48.76 [7]                  | 0:37.81 [8]                  | 0:26.60 [8]                  | 0:14.67 [9]                  | 15.62L  | 0:37.81              | +10                       |
|               |     | Kyle Wilson-Taylor |         | Overall             | 800m               | (0:13.71)                       | (0:10.95)                    | (0:11.21)                    | (0:11.93)                    | (0:14.67)                    |         |                      |                           |

Race 1: RACECOURSE VILLAGE Maiden Plate - 1000m

03 July 2024 - 11:59

Track Rating: Heavy 8, Weather: Showers, Rail Position: +9m Entire

BRISBANE

| Section                | Overall                  | 800m                     | 600m                     | 400m                     | 200m                     |
|------------------------|--------------------------|--------------------------|--------------------------|--------------------------|--------------------------|
| Section Times          | 0:59.82 [1]<br>(0:13.61) | 0:46.21 [6]<br>(0:10.74) | 0:35.47 [3]<br>(0:11.14) | 0:24.33 [3]<br>(0:11.65) | 0:12.68 [3]<br>(0:12.68) |
| Average Speed [km/h]   | 53.0                     | 66.6                     | 64.7                     | 61.8                     | 56.8                     |
| Top Speed [km/h]       | 68.2                     | 68.3                     | 65.8                     | 63.5                     | 60.3                     |
| Avg. Dist. to Rail [m] | 1.4                      | 0.8                      | 1.0                      | 1.9                      | 1.4                      |
| Avg. Stride Freq. [Hz] | 2.3                      | 2.2                      | 2.2                      | 2.2                      | 2.2                      |
| Avg. Stride Length [m] | 6.4                      | 8.3                      | 8.1                      | 7.7                      | 7.3                      |