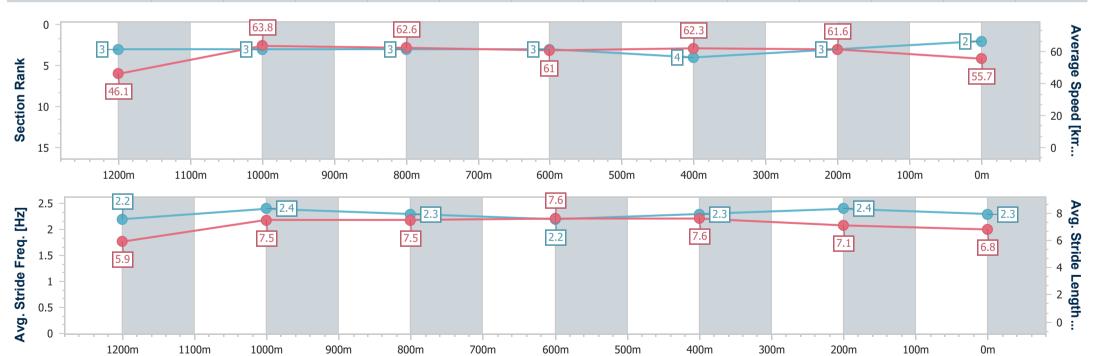

| Section                | Overall                  | 1200m                    | 1000m                    | 800m                     | 600m                     | 400m                     | 200m                     |
|------------------------|--------------------------|--------------------------|--------------------------|--------------------------|--------------------------|--------------------------|--------------------------|
| Section Times          | 1:27.29 [2]<br>(0:13.99) | 1:13.30 [3]<br>(0:11.31) | 1:01.99 [4]<br>(0:11.92) | 0:50.07 [5]<br>(0:12.52) | 0:37.55 [5]<br>(0:12.16) | 0:25.39 [5]<br>(0:12.02) | 0:13.37 [3]<br>(0:13.37) |
| Average Speed [km/h]   | 51.3                     | 63.9                     | 61.3                     | 58.3                     | 60.1                     | 59.8                     | 54.4                     |
| Top Speed [km/h]       | 65.1                     | 65.2                     | 62.9                     | 60.0                     | 63.0                     | 66.8                     | 58.0                     |
| Avg. Dist. to Rail [m] | 2.0                      | 0.7                      | 4.0                      | 3.2                      | 2.5                      | 7.1                      | 7.7                      |
| Avg. Stride Freq. [Hz] | 2.4                      | 2.4                      | 2.3                      | 2.2                      | 2.3                      | 2.3                      | 2.3                      |
| Avg. Stride Length [m] | 6.1                      | 7.3                      | 7.3                      | 7.2                      | 7.2                      | 7.0                      | 6.6                      |