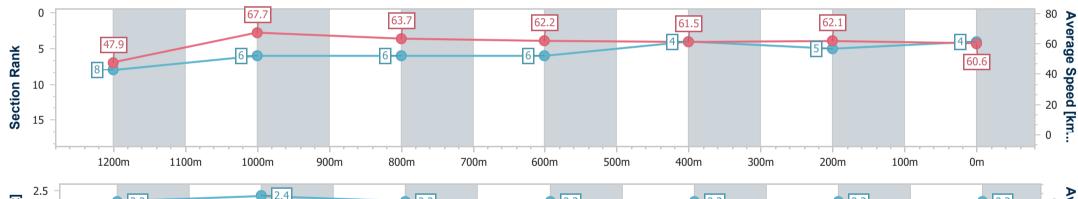

#### Townsville QLD Professional

Race 8: Great Northern Brewing Co BM60 Handicap - 1400m

#### 02 July 2024 - 16:41

Track Rating: Soft 5, Weather: Fine, Rail Position: +7m 1000m-W/Post; +2m Remainder

| Section                | Overall                  | 1200m                    | 1000m                    | 800m                     | 600m                     | 400m                     | 200m                     |
|------------------------|--------------------------|--------------------------|--------------------------|--------------------------|--------------------------|--------------------------|--------------------------|
| Section Times          | 1:23.83 [4]<br>(0:15.07) | 1:08.76 [8]<br>(0:10.55) | 0:58.21 [6]<br>(0:11.17) | 0:47.04 [6]<br>(0:11.60) | 0:35.44 [6]<br>(0:11.87) | 0:23.57 [4]<br>(0:11.69) | 0:11.88 [5]<br>(0:11.88) |
| Average Speed [km/h]   | 47.9                     | 67.7                     | 63.7                     | 62.2                     | 61.5                     | 62.1                     | 60.6                     |
| Top Speed [km/h]       | 68.0                     | 69.1                     | 66.4                     | 64.2                     | 62.9                     | 63.5                     | 62.9                     |
| Avg. Dist. to Rail [m] | 6.5                      | 2.0                      | 2.5                      | 0.7                      | 3.0                      | 4.5                      | 7.0                      |
| Avg. Stride Freq. [Hz] | 2.3                      | 2.4                      | 2.3                      | 2.3                      | 2.3                      | 2.3                      | 2.3                      |
| Avg. Stride Length [m] | 5.6                      | 7.8                      | 7.6                      | 7.6                      | 7.5                      | 7.5                      | 7.2                      |

RACING

Report Created: Tue 2 July 2024 17:15 GMT+10

[] Ranking at each section and finish

-:--- No data available at this section

NA No data available

Page 8/17

| Horse/Jockey Name              | Victory For Us  |
|--------------------------------|-----------------|
| Final Rank                     | 5               |
| Fastest Section Time (Section) | 0:10.83 (1200m) |
| Top Speed [km/h] (Section)     | 68.0 (1200m)    |
| Race State                     | Finished        |
|                                |                 |