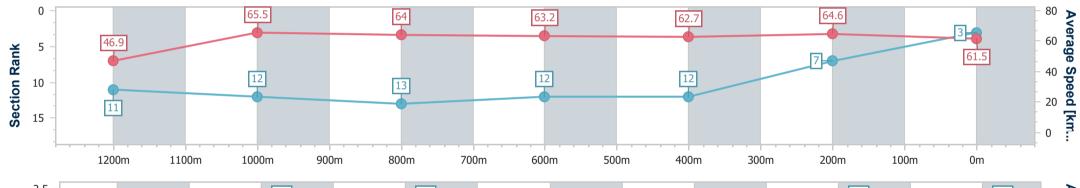

#### 02 July 2024 - 16:41

ARK

Track Rating: Soft 5, Weather: Fine, Rail Position: +7m 1000m-W/Post; +2m Remainder

| Section                | Overall                  | 1200m                     | 1000m                     | 800m                      | 600m                      | 400m                      | 200m                     |  |
|------------------------|--------------------------|---------------------------|---------------------------|---------------------------|---------------------------|---------------------------|--------------------------|--|
| Section Times          | 1:23.69 [3]<br>(0:15.34) | 1:08.35 [11]<br>(0:10.96) | 0:57.39 [12]<br>(0:11.24) | 0:46.15 [13]<br>(0:11.47) | 0:34.68 [12]<br>(0:11.70) | 0:22.98 [12]<br>(0:11.28) | 0:11.70 [7]<br>(0:11.70) |  |
| Average Speed [km/h]   | 46.9                     | 65.5                      | 64.0                      | 63.2                      | 62.7                      | 64.6                      | 61.5                     |  |
| Top Speed [km/h]       | 66.7                     | 67.4                      | 66.4                      | 64.2                      | 64.3                      | 65.0                      | 64.1                     |  |
| Avg. Dist. to Rail [m] | 10.2                     | 3.1                       | 1.0                       | 1.4                       | 3.9                       | 7.7                       | 10.8                     |  |
| Avg. Stride Freq. [Hz] | 2.3                      | 2.4                       | 2.4                       | 2.3                       | 2.3                       | 2.4                       | 2.4                      |  |
| Avg. Stride Length [m] | 5.7                      | 7.6                       | 7.6                       | 7.5                       | 7.3                       | 7.3                       | 7.0                      |  |