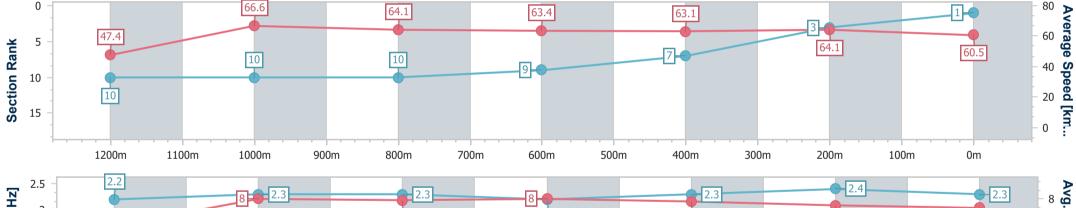

#### 02 July 2024 - 16:41

ARK

Page 5/17

Track Rating: Soft 5, Weather: Fine, Rail Position: +7m 1000m-W/Post; +2m Remainder

data processed by

| Section                | Overall                  | 1200m                     | 1000m                     | 800m                      | 600m                     | 400m                     | 200m                     |  |  |      |
|------------------------|--------------------------|---------------------------|---------------------------|---------------------------|--------------------------|--------------------------|--------------------------|--|--|------|
| Section Times          | 1:23.63 [1]<br>(0:15.20) | 1:08.43 [10]<br>(0:10.76) | 0:57.67 [10]<br>(0:11.22) | 0:46.45 [10]<br>(0:11.48) | 0:34.97 [9]<br>(0:11.67) | 0:23.30 [7]<br>(0:11.39) | 0:11.91 [3]<br>(0:11.91) |  |  |      |
| Average Speed [km/h]   | 47.4                     | 66.6                      | 64.1                      | 63.4                      | 63.1                     | 64.1                     | 60.5                     |  |  |      |
| Top Speed [km/h]       | 66.9                     | 67.7                      | 67.4                      | 64.2                      | 64.5                     | 66.2                     | 64.0                     |  |  |      |
| Avg. Dist. to Rail [m] | 6.0                      | 2.3                       | 1.2                       | 2.1                       | 5.0                      | 7.5                      | 9.2                      |  |  |      |
| Avg. Stride Freq. [Hz] | 2.2                      | 2.3                       | 2.3                       | 2.2                       | 2.3                      | 2.4                      | 2.3                      |  |  |      |
| Avg. Stride Length [m] | 5.9                      | 8.0                       | 7.9                       | 8.0                       | 7.8                      | 7.5                      | 7.3                      |  |  |      |
| 0                      |                          |                           |                           |                           |                          |                          |                          |  |  | <br> |

RACING

**Avg. Stride Length ...** 8 6 4 2 0 Avg. Stride Freq. [Hz] 2 7.9 2.2 7.8 7.5 7.3 1.5 5.9 1 0.5 0 1200m 1000m 700m 500m 400m 300m 200m 100m 1100m 900m 800m 600m 0m

Report Created: Tue 2 July 2024 17:15 GMT+10