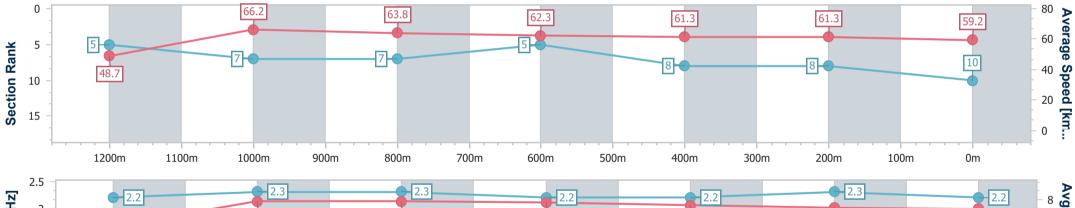

#### 02 July 2024 - 16:41

Track Rating: Soft 5, Weather: Fine, Rail Position: +7m 1000m-W/Post; +2m Remainder

| Section                | Overall                   | 1200m                    | 1000m                    | 800m                     | 600m                     | 400m                     | 200m                     |  |
|------------------------|---------------------------|--------------------------|--------------------------|--------------------------|--------------------------|--------------------------|--------------------------|--|
| Section Times          | 1:24.39 [10]<br>(0:14.76) | 1:09.63 [5]<br>(0:10.86) | 0:58.77 [7]<br>(0:11.18) | 0:47.59 [7]<br>(0:11.59) | 0:36.00 [5]<br>(0:11.97) | 0:24.03 [8]<br>(0:11.87) | 0:12.16 [8]<br>(0:12.16) |  |
| Average Speed [km/h]   | 48.7                      | 66.2                     | 63.8                     | 62.3                     | 61.3                     | 61.3                     | 59.2                     |  |
| Top Speed [km/h]       | 67.7                      | 67.3                     | 64.8                     | 64.1                     | 62.7                     | 62.1                     | 61.8                     |  |
| Avg. Dist. to Rail [m] | 6.2                       | 2.1                      | 1.9                      | 0.6                      | 4.1                      | 5.9                      | 7.0                      |  |
| Avg. Stride Freq. [Hz] | 2.2                       | 2.3                      | 2.3                      | 2.2                      | 2.2                      | 2.3                      | 2.2                      |  |
| Avg. Stride Length [m] | 6.0                       | 7.9                      | 7.9                      | 7.8                      | 7.6                      | 7.4                      | 7.3                      |  |