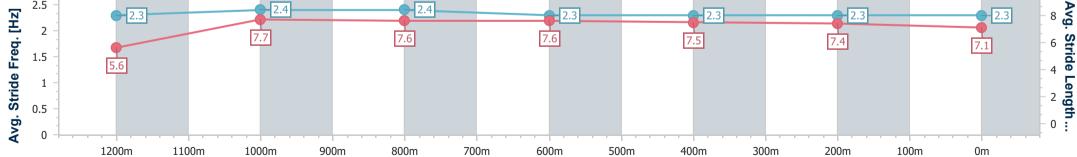

#### 02 July 2024 - 16:41

ARK

Page 5/17

Track Rating: Soft 5, Weather: Fine, Rail Position: +7m 1000m-W/Post; +2m Remainder

data processed by

| Section                | Overall                  | 1200m                     | 1000m                     | 800m                      | 600m                     | 400m                     | 200m                     |  |  |      |
|------------------------|--------------------------|---------------------------|---------------------------|---------------------------|--------------------------|--------------------------|--------------------------|--|--|------|
| Section Times          | 1:23.63 [1]<br>(0:15.20) | 1:08.43 [10]<br>(0:10.76) | 0:57.67 [10]<br>(0:11.22) | 0:46.45 [10]<br>(0:11.48) | 0:34.97 [9]<br>(0:11.67) | 0:23.30 [7]<br>(0:11.39) | 0:11.91 [3]<br>(0:11.91) |  |  |      |
| Average Speed [km/h]   | 47.4                     | 66.6                      | 64.1                      | 63.4                      | 63.1                     | 64.1                     | 60.5                     |  |  |      |
| Top Speed [km/h]       | 66.9                     | 67.7                      | 67.4                      | 64.2                      | 64.5                     | 66.2                     | 64.0                     |  |  |      |
| Avg. Dist. to Rail [m] | 6.0                      | 2.3                       | 1.2                       | 2.1                       | 5.0                      | 7.5                      | 9.2                      |  |  |      |
| Avg. Stride Freq. [Hz] | 2.2                      | 2.3                       | 2.3                       | 2.2                       | 2.3                      | 2.4                      | 2.3                      |  |  |      |
| Avg. Stride Length [m] | 5.9                      | 8.0                       | 7.9                       | 8.0                       | 7.8                      | 7.5                      | 7.3                      |  |  |      |
| 0                      |                          |                           |                           |                           |                          |                          |                          |  |  | <br> |

RACING

**Avg. Stride Length ...** 8 6 4 2 0 Avg. Stride Freq. [Hz] 2 7.9 2.2 7.8 7.5 7.3 1.5 5.9 1 0.5 0 1200m 1000m 700m 500m 400m 300m 200m 100m 1100m 900m 800m 600m 0m

Report Created: Tue 2 July 2024 17:15 GMT+10