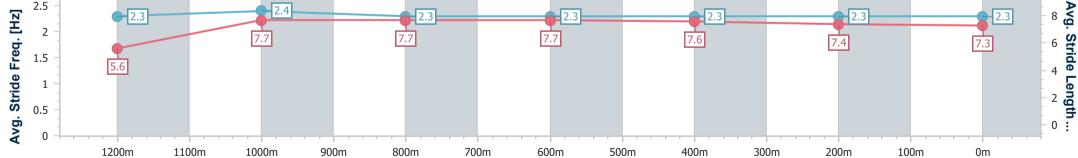

#### 02 July 2024 - 16:41

Track Rating: Soft 5, Weather: Fine, Rail Position: +7m 1000m-W/Post; +2m Remainder

| Section                | Overall                  | 1200m                     | 1000m                     | 800m                      | 600m                      | 400m                      | 200m                      |  |  |  |
|------------------------|--------------------------|---------------------------|---------------------------|---------------------------|---------------------------|---------------------------|---------------------------|--|--|--|
| Section Times          | 1:24.29 [7]<br>(0:15.73) | 1:08.56 [13]<br>(0:10.79) | 0:57.77 [13]<br>(0:10.95) | 0:46.82 [12]<br>(0:11.56) | 0:35.26 [13]<br>(0:11.72) | 0:23.54 [13]<br>(0:11.73) | 0:11.81 [11]<br>(0:11.81) |  |  |  |
| Average Speed [km/h]   | 45.9                     | 66.3                      | 64.9                      | 62.6                      | 61.9                      | 62.1                      | 60.8                      |  |  |  |
| Top Speed [km/h]       | 66.1                     | 67.6                      | 66.4                      | 63.5                      | 63.2                      | 63.5                      | 63.6                      |  |  |  |
| Avg. Dist. to Rail [m] | 10.6                     | 2.1                       | 2.8                       | 0.8                       | 2.2                       | 7.1                       | 9.8                       |  |  |  |
| Avg. Stride Freq. [Hz] | 2.3                      | 2.4                       | 2.3                       | 2.3                       | 2.3                       | 2.3                       | 2.3                       |  |  |  |
| Avg. Stride Length [m] | 5.6                      | 7.7                       | 7.7                       | 7.7                       | 7.6                       | 7.4                       | 7.3                       |  |  |  |