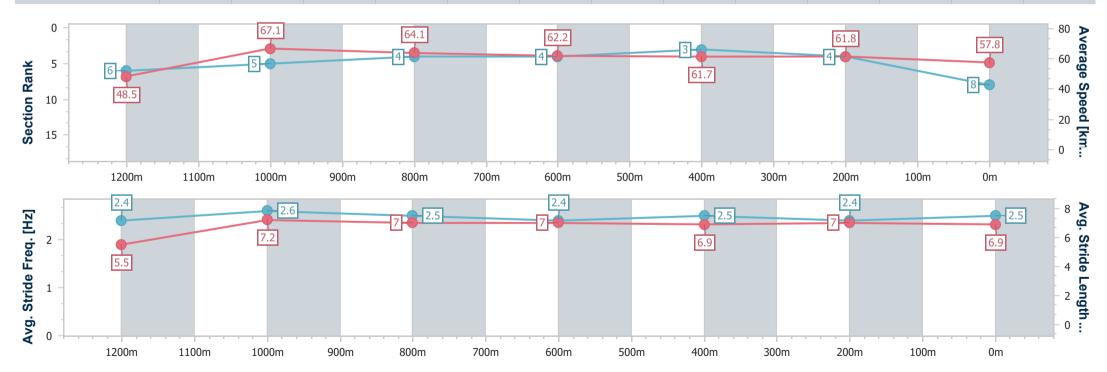

#### 02 July 2024 - 16:41

ARK

Page 12/17

Track Rating: Soft 5, Weather: Fine, Rail Position: +7m 1000m-W/Post; +2m Remainder

data processed by

| Section                | Overall                  | 1200m                    | 1000m                    | 800m                     | 600m                     | 400m                     | 200m                     |  |  |  |
|------------------------|--------------------------|--------------------------|--------------------------|--------------------------|--------------------------|--------------------------|--------------------------|--|--|--|
| Section Times          | 1:24.33 [8]<br>(0:14.87) | 1:09.46 [6]<br>(0:10.66) | 0:58.80 [5]<br>(0:11.11) | 0:47.69 [4]<br>(0:11.60) | 0:36.09 [4]<br>(0:11.86) | 0:24.23 [3]<br>(0:11.77) | 0:12.46 [4]<br>(0:12.46) |  |  |  |
| Average Speed [km/h]   | 48.5                     | 67.1                     | 64.1                     | 62.2                     | 61.7                     | 61.8                     | 57.8                     |  |  |  |
| Top Speed [km/h]       | 66.8                     | 68.7                     | 66.1                     | 63.7                     | 64.1                     | 62.6                     | 61.8                     |  |  |  |
| Avg. Dist. to Rail [m] | 5.9                      | 2.0                      | 2.4                      | 0.7                      | 3.6                      | 6.0                      | 8.2                      |  |  |  |
| Avg. Stride Freq. [Hz] | 2.4                      | 2.6                      | 2.5                      | 2.4                      | 2.5                      | 2.4                      | 2.5                      |  |  |  |
| Avg. Stride Length [m] | 5.5                      | 7.2                      | 7.0                      | 7.0                      | 6.9                      | 7.0                      | 6.9                      |  |  |  |