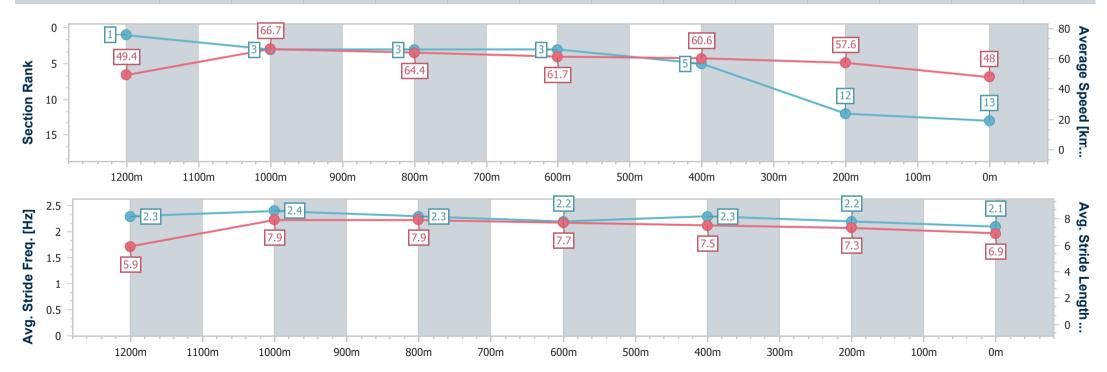

#### 02 July 2024 - 16:41

Track Rating: Soft 5, Weather: Fine, Rail Position: +7m 1000m-W/Post; +2m Remainder

| Section                | Overall                   | 1200m                    | 1000m                    | 800m                     | 600m                     | 400m                      | 200m                      |
|------------------------|---------------------------|--------------------------|--------------------------|--------------------------|--------------------------|---------------------------|---------------------------|
| Section Times          | 1:27.77 [12]<br>(0:14.69) | 1:13.08 [4]<br>(0:10.68) | 1:02.40 [4]<br>(0:11.37) | 0:51.03 [5]<br>(0:11.77) | 0:39.26 [7]<br>(0:12.01) | 0:27.25 [11]<br>(0:12.38) | 0:14.87 [13]<br>(0:14.87) |
| Average Speed [km/h]   | 49.1                      | 67.2                     | 63.5                     | 61.8                     | 61.1                     | 58.9                      | 48.4                      |
| Top Speed [km/h]       | 67.6                      | 69.3                     | 65.1                     | 63.5                     | 62.3                     | 61.1                      | 59.0                      |
| Avg. Dist. to Rail [m] | 8.7                       | 2.6                      | 1.0                      | 2.3                      | 4.2                      | 6.6                       | 7.5                       |
| Avg. Stride Freq. [Hz] | 2.4                       | 2.5                      | 2.4                      | 2.4                      | 2.4                      | 2.4                       | 2.1                       |
| Avg. Stride Length [m] | 5.7                       | 7.4                      | 7.3                      | 7.3                      | 7.1                      | 7.0                       | 6.8                       |