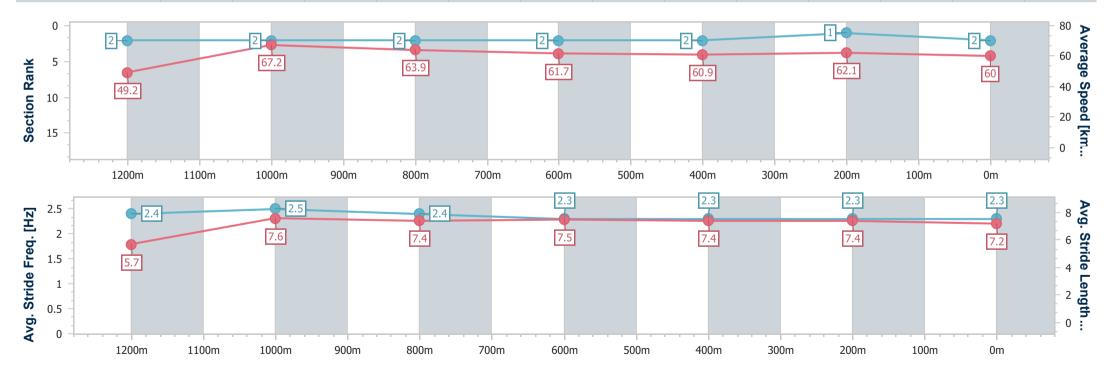

#### 02 July 2024 - 16:41

ARK

Page 6/17

Track Rating: Soft 5, Weather: Fine, Rail Position: +7m 1000m-W/Post; +2m Remainder

data processed by

| Section                | Overall                  | 1200m                    | 1000m                    | 800m                     | 600m                     | 400m                     | 200m                     |
|------------------------|--------------------------|--------------------------|--------------------------|--------------------------|--------------------------|--------------------------|--------------------------|
| Section Times          | 1:23.66 [2]<br>(0:14.62) | 1:09.04 [2]<br>(0:10.66) | 0:58.38 [2]<br>(0:11.13) | 0:47.25 [2]<br>(0:11.67) | 0:35.58 [2]<br>(0:11.90) | 0:23.68 [2]<br>(0:11.66) | 0:12.02 [1]<br>(0:12.02) |
| Average Speed [km/h]   | 49.2                     | 67.2                     | 63.9                     | 61.7                     | 60.9                     | 62.1                     | 60.0                     |
| Top Speed [km/h]       | 67.8                     | 68.2                     | 66.3                     | 62.9                     | 61.7                     | 62.8                     | 62.4                     |
| Avg. Dist. to Rail [m] | 4.4                      | 2.0                      | 2.5                      | 0.5                      | 1.5                      | 4.1                      | 6.3                      |
| Avg. Stride Freq. [Hz] | 2.4                      | 2.5                      | 2.4                      | 2.3                      | 2.3                      | 2.3                      | 2.3                      |
| Avg. Stride Length [m] | 5.7                      | 7.6                      | 7.4                      | 7.5                      | 7.4                      | 7.4                      | 7.2                      |