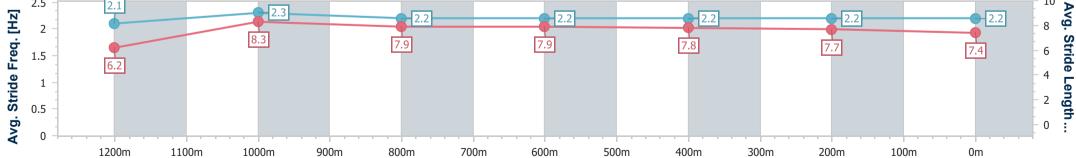

#### 02 July 2024 - 16:41

Track Rating: Soft 5, Weather: Fine, Rail Position: +7m 1000m-W/Post; +2m Remainder

| Section                   | Overall                  | 1200m                    | 1000m                    | 800m                     | 600m                      | 400m                      | 200m                      |      |      |      |                      |
|---------------------------|--------------------------|--------------------------|--------------------------|--------------------------|---------------------------|---------------------------|---------------------------|------|------|------|----------------------|
| Section Times             | 1:24.36 [9]<br>(0:15.15) | 1:09.21 [9]<br>(0:10.72) | 0:58.49 [8]<br>(0:11.30) | 0:47.19 [9]<br>(0:11.55) | 0:35.64 [10]<br>(0:11.75) | 0:23.89 [10]<br>(0:11.82) | 0:12.07 [10]<br>(0:12.07) |      |      |      |                      |
| Average Speed [km/h]      | 47.6                     | 66.9                     | 63.5                     | 62.1                     | 61.8                      | 61.2                      | 59.7                      |      |      |      |                      |
| Top Speed [km/h]          | 66.9                     | 68.2                     | 66.2                     | 63.3                     | 63.0                      | 62.1                      | 61.9                      |      |      |      |                      |
| Avg. Dist. to Rail [m]    | 13.0                     | 3.9                      | 0.9                      | 0.6                      | 1.7                       | 4.2                       | 6.0                       |      |      |      |                      |
| Avg. Stride Freq. [Hz]    | 2.1                      | 2.3                      | 2.2                      | 2.2                      | 2.2                       | 2.2                       | 2.2                       |      |      |      |                      |
| Avg. Stride Length [m]    | 6.2                      | 8.3                      | 7.9                      | 7.9                      | 7.8                       | 7.7                       | 7.4                       |      |      |      |                      |
| 0<br>47.6<br>9<br>9<br>10 |                          | 66.9                     |                          | 63.5                     |                           | 62.1                      |                           | 61.8 | 61.2 | 59.7 | - 80 Average Speed [ |