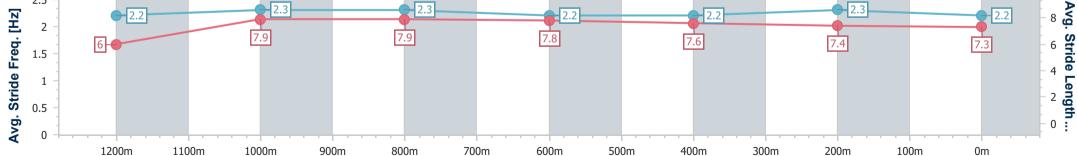

#### 02 July 2024 - 16:41

Track Rating: Soft 5, Weather: Fine, Rail Position: +7m 1000m-W/Post; +2m Remainder

| Section                | Overall                   | 1200m                    | 1000m                    | 800m                     | 600m                     | 400m                     | 200m                     |  |
|------------------------|---------------------------|--------------------------|--------------------------|--------------------------|--------------------------|--------------------------|--------------------------|--|
| Section Times          | 1:24.39 [10]<br>(0:14.76) | 1:09.63 [5]<br>(0:10.86) | 0:58.77 [7]<br>(0:11.18) | 0:47.59 [7]<br>(0:11.59) | 0:36.00 [5]<br>(0:11.97) | 0:24.03 [8]<br>(0:11.87) | 0:12.16 [8]<br>(0:12.16) |  |
| Average Speed [km/h]   | 48.7                      | 66.2                     | 63.8                     | 62.3                     | 61.3                     | 61.3                     | 59.2                     |  |
| Top Speed [km/h]       | 67.7                      | 67.3                     | 64.8                     | 64.1                     | 62.7                     | 62.1                     | 61.8                     |  |
| Avg. Dist. to Rail [m] | 6.2                       | 2.1                      | 1.9                      | 0.6                      | 4.1                      | 5.9                      | 7.0                      |  |
| Avg. Stride Freq. [Hz] | 2.2                       | 2.3                      | 2.3                      | 2.2                      | 2.2                      | 2.3                      | 2.2                      |  |
| Avg. Stride Length [m] | 6.0                       | 7.9                      | 7.9                      | 7.8                      | 7.6                      | 7.4                      | 7.3                      |  |