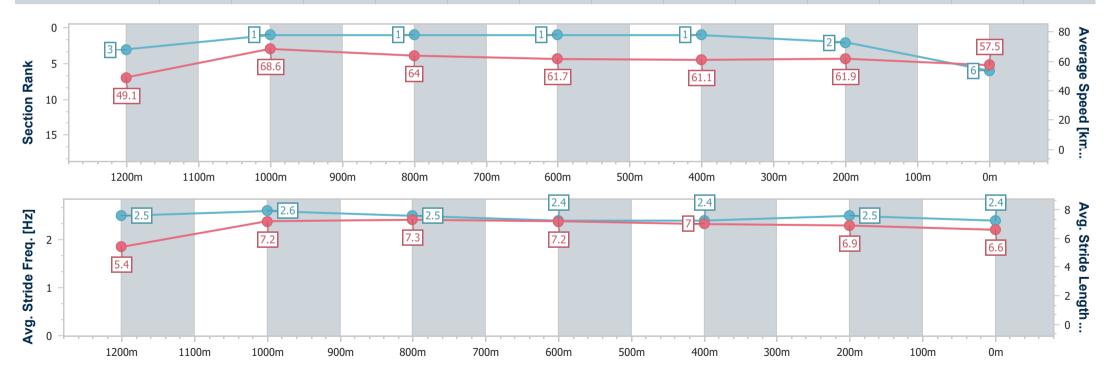

Race 8: Great Northern Brewing Co BM60 Handicap - 1400m

#### 02 July 2024 - 16:41

ARK

Page 10/17

Track Rating: Soft 5, Weather: Fine, Rail Position: +7m 1000m-W/Post; +2m Remainder

data processed by

| Section                | Overall                  | 1200m                    | 1000m                    | 800m                     | 600m                     | 400m                     | 200m                     |  |  |  |
|------------------------|--------------------------|--------------------------|--------------------------|--------------------------|--------------------------|--------------------------|--------------------------|--|--|--|
| Section Times          | 1:24.17 [6]<br>(0:14.63) | 1:09.54 [3]<br>(0:10.47) | 0:59.07 [1]<br>(0:11.10) | 0:47.97 [1]<br>(0:11.73) | 0:36.24 [1]<br>(0:11.98) | 0:24.26 [1]<br>(0:11.75) | 0:12.51 [2]<br>(0:12.51) |  |  |  |
| Average Speed [km/h]   | 49.1                     | 68.6                     | 64.0                     | 61.7                     | 61.1                     | 61.9                     | 57.5                     |  |  |  |
| Top Speed [km/h]       | 68.1                     | 70.1                     | 67.4                     | 63.0                     | 62.6                     | 62.6                     | 61.3                     |  |  |  |
| Avg. Dist. to Rail [m] | 9.1                      | 3.4                      | 2.5                      | 1.0                      | 3.7                      | 5.2                      | 5.8                      |  |  |  |
| Avg. Stride Freq. [Hz] | 2.5                      | 2.6                      | 2.5                      | 2.4                      | 2.4                      | 2.5                      | 2.4                      |  |  |  |
| Avg. Stride Length [m] | 5.4                      | 7.2                      | 7.3                      | 7.2                      | 7.0                      | 6.9                      | 6.6                      |  |  |  |

RACING

Report Created: Tue 2 July 2024 17:15 GMT+10

[] Ranking at each section and finish

-:--- No data available at this section

| Horse/Jockey Name              | Edification     |
|--------------------------------|-----------------|
| Final Rank                     | 7               |
| Fastest Section Time (Section) | 0:10.79 (1200m) |
| Top Speed [km/h] (Section)     | 67.6 (1200m)    |
| Race State                     | Finished        |