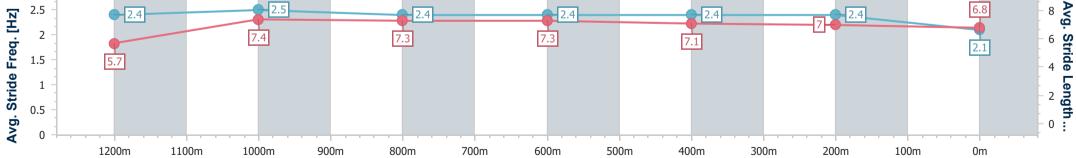

#### 02 July 2024 - 16:41

Track Rating: Soft 5, Weather: Fine, Rail Position: +7m 1000m-W/Post; +2m Remainder

| Section                | Overall                   | 1200m                    | 1000m                    | 800m                     | 600m                     | 400m                     | 200m                     |  |
|------------------------|---------------------------|--------------------------|--------------------------|--------------------------|--------------------------|--------------------------|--------------------------|--|
| Section Times          | 1:24.39 [10]<br>(0:14.76) | 1:09.63 [5]<br>(0:10.86) | 0:58.77 [7]<br>(0:11.18) | 0:47.59 [7]<br>(0:11.59) | 0:36.00 [5]<br>(0:11.97) | 0:24.03 [8]<br>(0:11.87) | 0:12.16 [8]<br>(0:12.16) |  |
| Average Speed [km/h]   | 48.7                      | 66.2                     | 63.8                     | 62.3                     | 61.3                     | 61.3                     | 59.2                     |  |
| Top Speed [km/h]       | 67.7                      | 67.3                     | 64.8                     | 64.1                     | 62.7                     | 62.1                     | 61.8                     |  |
| Avg. Dist. to Rail [m] | 6.2                       | 2.1                      | 1.9                      | 0.6                      | 4.1                      | 5.9                      | 7.0                      |  |
| Avg. Stride Freq. [Hz] | 2.2                       | 2.3                      | 2.3                      | 2.2                      | 2.2                      | 2.3                      | 2.2                      |  |
| Avg. Stride Length [m] | 6.0                       | 7.9                      | 7.9                      | 7.8                      | 7.6                      | 7.4                      | 7.3                      |  |