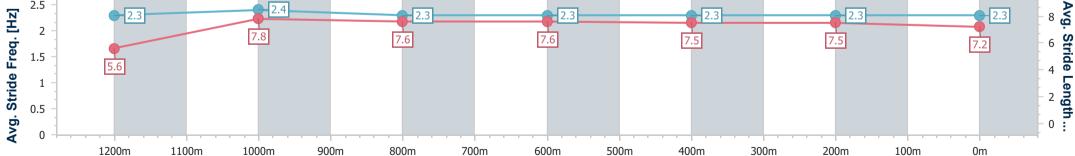

Race 8: Great Northern Brewing Co BM60 Handicap - 1400m

#### 02 July 2024 - 16:41

ADV

Page 9/17

Track Rating: Soft 5, Weather: Fine, Rail Position: +7m 1000m-W/Post; +2m Remainder

data processed by

| Section                | Overall                  | 1200m                    | 1000m                    | 800m                     | 600m                     | 400m                     | 200m                     |  |
|------------------------|--------------------------|--------------------------|--------------------------|--------------------------|--------------------------|--------------------------|--------------------------|--|
| Section Times          | 1:23.86 [5]<br>(0:15.05) | 1:08.81 [7]<br>(0:10.83) | 0:57.98 [9]<br>(0:11.22) | 0:46.76 [8]<br>(0:11.53) | 0:35.23 [8]<br>(0:11.66) | 0:23.57 [6]<br>(0:11.67) | 0:11.90 [6]<br>(0:11.90) |  |
| Average Speed [km/h]   | 47.8                     | 66.3                     | 63.5                     | 61.9                     | 62.0                     | 62.1                     | 60.4                     |  |
| Top Speed [km/h]       | 66.1                     | 68.0                     | 65.2                     | 63.1                     | 62.7                     | 63.2                     | 62.7                     |  |
| Avg. Dist. to Rail [m] | 10.2                     | 2.6                      | 2.4                      | 1.3                      | 1.3                      | 3.4                      | 5.5                      |  |
| Avg. Stride Freq. [Hz] | 2.2                      | 2.2                      | 2.3                      | 2.2                      | 2.2                      | 2.2                      | 2.2                      |  |
| Avg. Stride Length [m] | 5.8                      | 8.0                      | 7.8                      | 7.8                      | 7.9                      | 7.7                      | 7.5                      |  |

RACING