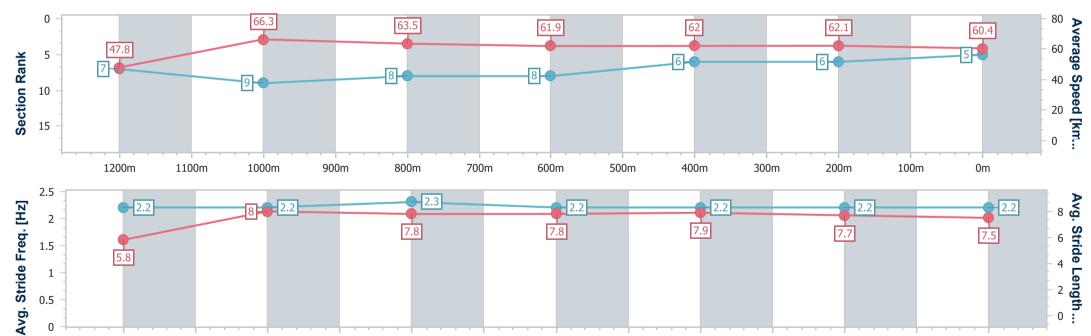

Race 8: Great Northern Brewing Co BM60 Handicap - 1400m

#### 02 July 2024 - 16:41

Track Rating: Soft 5, Weather: Fine, Rail Position: +7m 1000m-W/Post; +2m Remainder

| Section                   | Overall                  | 1200m                    | 1000m                    | 800m                     | 600m                      | 400m                      | 200m                      |      |      |      |                      |
|---------------------------|--------------------------|--------------------------|--------------------------|--------------------------|---------------------------|---------------------------|---------------------------|------|------|------|----------------------|
| Section Times             | 1:24.36 [9]<br>(0:15.15) | 1:09.21 [9]<br>(0:10.72) | 0:58.49 [8]<br>(0:11.30) | 0:47.19 [9]<br>(0:11.55) | 0:35.64 [10]<br>(0:11.75) | 0:23.89 [10]<br>(0:11.82) | 0:12.07 [10]<br>(0:12.07) |      |      |      |                      |
| Average Speed [km/h]      | 47.6                     | 66.9                     | 63.5                     | 62.1                     | 61.8                      | 61.2                      | 59.7                      |      |      |      |                      |
| Top Speed [km/h]          | 66.9                     | 68.2                     | 66.2                     | 63.3                     | 63.0                      | 62.1                      | 61.9                      |      |      |      |                      |
| Avg. Dist. to Rail [m]    | 13.0                     | 3.9                      | 0.9                      | 0.6                      | 1.7                       | 4.2                       | 6.0                       |      |      |      |                      |
| Avg. Stride Freq. [Hz]    | 2.1                      | 2.3                      | 2.2                      | 2.2                      | 2.2                       | 2.2                       | 2.2                       |      |      |      |                      |
| Avg. Stride Length [m]    | 6.2                      | 8.3                      | 7.9                      | 7.9                      | 7.8                       | 7.7                       | 7.4                       |      |      |      |                      |
| 0<br>47.6<br>9<br>9<br>10 |                          | 66.9                     |                          | 63.5                     |                           | 62.1                      |                           | 61.8 | 61.2 | 59.7 | - 80 Average Speed [ |

RACING

Report Created: Tue 2 July 2024 17:15 GMT+10

[] Ranking at each section and finish

-:--- No data available at this section

NA No data available

Page 13/17

ARK

E