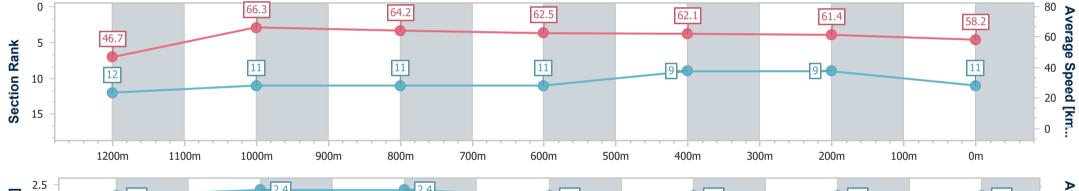

#### 02 July 2024 - 16:41

ARK

Track Rating: Soft 5, Weather: Fine, Rail Position: +7m 1000m-W/Post; +2m Remainder

| Section                | Overall                   | 1200m                     | 1000m                     | 800m                      | 600m                      | 400m                     | 200m                     |  |  |  |
|------------------------|---------------------------|---------------------------|---------------------------|---------------------------|---------------------------|--------------------------|--------------------------|--|--|--|
| Section Times          | 1:24.65 [11]<br>(0:15.45) | 1:09.20 [12]<br>(0:10.79) | 0:58.41 [11]<br>(0:11.05) | 0:47.36 [11]<br>(0:11.47) | 0:35.89 [11]<br>(0:11.70) | 0:24.19 [9]<br>(0:11.78) | 0:12.41 [9]<br>(0:12.41) |  |  |  |
| Average Speed [km/h]   | 46.7                      | 66.3                      | 64.2                      | 62.5                      | 62.1                      | 61.4                     | 58.2                     |  |  |  |
| Top Speed [km/h]       | 64.6                      | 67.3                      | 66.3                      | 63.8                      | 62.7                      | 62.4                     | 61.0                     |  |  |  |
| Avg. Dist. to Rail [m] | 8.7                       | 2.4                       | 2.6                       | 0.9                       | 1.5                       | 3.7                      | 4.7                      |  |  |  |
| Avg. Stride Freq. [Hz] | 2.3                       | 2.4                       | 2.4                       | 2.3                       | 2.3                       | 2.3                      | 2.3                      |  |  |  |
| Avg. Stride Length [m] | 5.6                       | 7.7                       | 7.6                       | 7.6                       | 7.5                       | 7.4                      | 7.1                      |  |  |  |