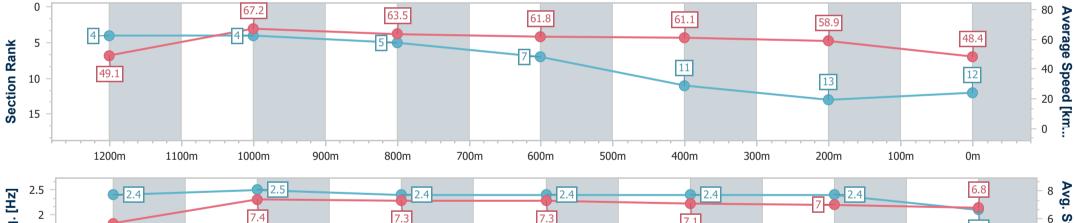

#### 02 July 2024 - 16:41

Track Rating: Soft 5, Weather: Fine, Rail Position: +7m 1000m-W/Post; +2m Remainder

| Section                   | Overall                  | 1200m                    | 1000m                    | 800m                     | 600m                      | 400m                      | 200m                      |      |      |      |                      |
|---------------------------|--------------------------|--------------------------|--------------------------|--------------------------|---------------------------|---------------------------|---------------------------|------|------|------|----------------------|
| Section Times             | 1:24.36 [9]<br>(0:15.15) | 1:09.21 [9]<br>(0:10.72) | 0:58.49 [8]<br>(0:11.30) | 0:47.19 [9]<br>(0:11.55) | 0:35.64 [10]<br>(0:11.75) | 0:23.89 [10]<br>(0:11.82) | 0:12.07 [10]<br>(0:12.07) |      |      |      |                      |
| Average Speed [km/h]      | 47.6                     | 66.9                     | 63.5                     | 62.1                     | 61.8                      | 61.2                      | 59.7                      |      |      |      |                      |
| Top Speed [km/h]          | 66.9                     | 68.2                     | 66.2                     | 63.3                     | 63.0                      | 62.1                      | 61.9                      |      |      |      |                      |
| Avg. Dist. to Rail [m]    | 13.0                     | 3.9                      | 0.9                      | 0.6                      | 1.7                       | 4.2                       | 6.0                       |      |      |      |                      |
| Avg. Stride Freq. [Hz]    | 2.1                      | 2.3                      | 2.2                      | 2.2                      | 2.2                       | 2.2                       | 2.2                       |      |      |      |                      |
| Avg. Stride Length [m]    | 6.2                      | 8.3                      | 7.9                      | 7.9                      | 7.8                       | 7.7                       | 7.4                       |      |      |      |                      |
| 0<br>47.6<br>9<br>9<br>10 |                          | 66.9                     |                          | 63.5                     |                           | 62.1                      |                           | 61.8 | 61.2 | 59.7 | - 80 Average Speed [ |