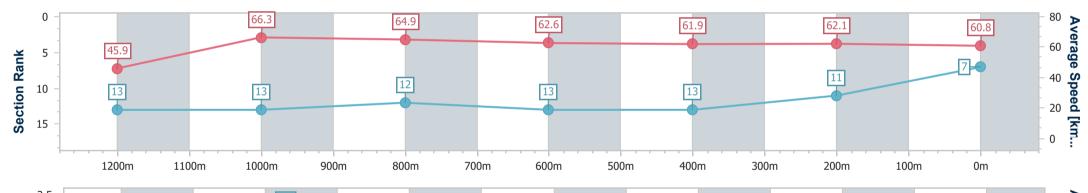

#### 02 July 2024 - 16:41

Track Rating: Soft 5, Weather: Fine, Rail Position: +7m 1000m-W/Post; +2m Remainder

| Section                | Overall                  | 1200m                     | 1000m                     | 800m                      | 600m                      | 400m                      | 200m                      |  |  |  |
|------------------------|--------------------------|---------------------------|---------------------------|---------------------------|---------------------------|---------------------------|---------------------------|--|--|--|
| Section Times          | 1:24.29 [7]<br>(0:15.73) | 1:08.56 [13]<br>(0:10.79) | 0:57.77 [13]<br>(0:10.95) | 0:46.82 [12]<br>(0:11.56) | 0:35.26 [13]<br>(0:11.72) | 0:23.54 [13]<br>(0:11.73) | 0:11.81 [11]<br>(0:11.81) |  |  |  |
| Average Speed [km/h]   | 45.9                     | 66.3                      | 64.9                      | 62.6                      | 61.9                      | 62.1                      | 60.8                      |  |  |  |
| Top Speed [km/h]       | 66.1                     | 67.6                      | 66.4                      | 63.5                      | 63.2                      | 63.5                      | 63.6                      |  |  |  |
| Avg. Dist. to Rail [m] | 10.6                     | 2.1                       | 2.8                       | 0.8                       | 2.2                       | 7.1                       | 9.8                       |  |  |  |
| Avg. Stride Freq. [Hz] | 2.3                      | 2.4                       | 2.3                       | 2.3                       | 2.3                       | 2.3                       | 2.3                       |  |  |  |
| Avg. Stride Length [m] | 5.6                      | 7.7                       | 7.7                       | 7.7                       | 7.6                       | 7.4                       | 7.3                       |  |  |  |