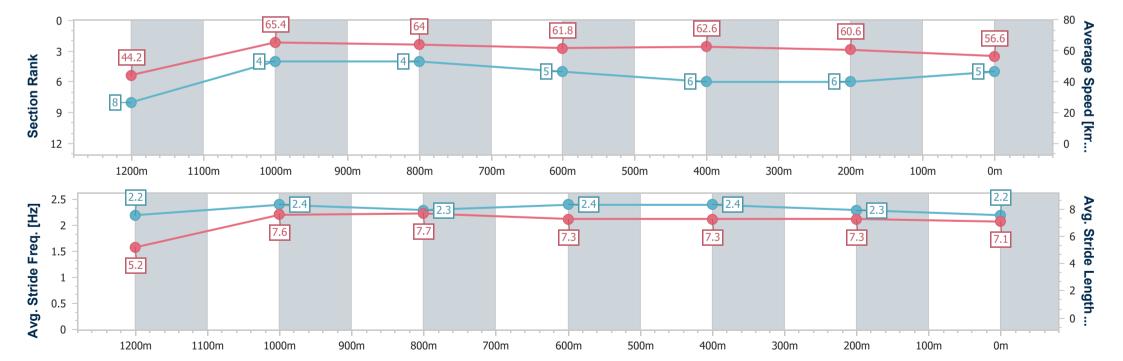

Race 8: BELROMA PARK Fillies and Mares BENCHMARK 70 Handicap - 1300m

30 June 2024 - 15:16

Track Rating: Soft 7, Weather: Overcast, Rail Position: +0.5m

| Section                | Overall                  | 1200m                    | 1000m                    | 800m                     | 600m                     | 400m                     | 200m                     |
|------------------------|--------------------------|--------------------------|--------------------------|--------------------------|--------------------------|--------------------------|--------------------------|
| Section Times          | 1:18.29 [5]<br>(0:08.16) | 1:10.13 [8]<br>(0:10.99) | 0:59.14 [4]<br>(0:11.16) | 0:47.98 [4]<br>(0:11.85) | 0:36.13 [5]<br>(0:11.53) | 0:24.60 [6]<br>(0:11.88) | 0:12.72 [6]<br>(0:12.72) |
| Average Speed [km/h]   | 44.2                     | 65.4                     | 64.0                     | 61.8                     | 62.6                     | 60.6                     | 56.6                     |
| Top Speed [km/h]       | 62.8                     | 66.3                     | 66.2                     | 63.8                     | 63.5                     | 62.2                     | 58.9                     |
| Avg. Dist. to Rail [m] | 4.7                      | 1.5                      | 1.5                      | 2.2                      | 5.4                      | 6.0                      | 6.5                      |
| Avg. Stride Freq. [Hz] | 2.2                      | 2.4                      | 2.3                      | 2.4                      | 2.4                      | 2.3                      | 2.2                      |
| Avg. Stride Length [m] | 5.2                      | 7.6                      | 7.7                      | 7.3                      | 7.3                      | 7.3                      | 7.1                      |