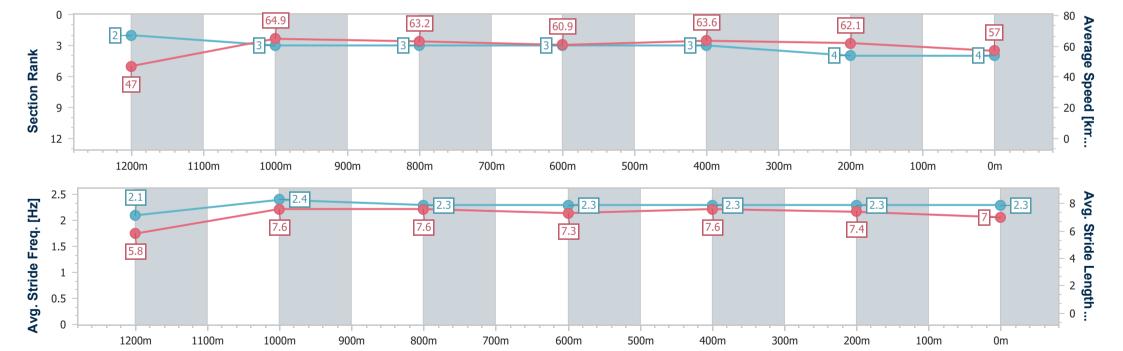

Race 8: BELROMA PARK Fillies and Mares BENCHMARK 70 Handicap - 1300m

30 June 2024 - 15:16

Track Rating: Soft 7, Weather: Overcast, Rail Position: +0.5m

| Section                | Overall                  | 1200m                    | 1000m                    | 800m                     | 600m                     | 400m                     | 200m                     |
|------------------------|--------------------------|--------------------------|--------------------------|--------------------------|--------------------------|--------------------------|--------------------------|
| Section Times          | 1:17.58 [4]<br>(0:07.70) | 1:09.88 [2]<br>(0:11.12) | 0:58.76 [3]<br>(0:11.35) | 0:47.41 [3]<br>(0:11.85) | 0:35.56 [3]<br>(0:11.34) | 0:24.22 [3]<br>(0:11.59) | 0:12.63 [4]<br>(0:12.63) |
| Average Speed [km/h]   | 47.0                     | 64.9                     | 63.2                     | 60.9                     | 63.6                     | 62.1                     | 57.0                     |
| Top Speed [km/h]       | 62.6                     | 66.6                     | 65.9                     | 61.7                     | 65.0                     | 64.0                     | 59.6                     |
| Avg. Dist. to Rail [m] | 7.9                      | 0.6                      | 0.3                      | 0.5                      | 2.8                      | 4.1                      | 6.2                      |
| Avg. Stride Freq. [Hz] | 2.1                      | 2.4                      | 2.3                      | 2.3                      | 2.3                      | 2.3                      | 2.3                      |
| Avg. Stride Length [m] | 5.8                      | 7.6                      | 7.6                      | 7.3                      | 7.6                      | 7.4                      | 7.0                      |