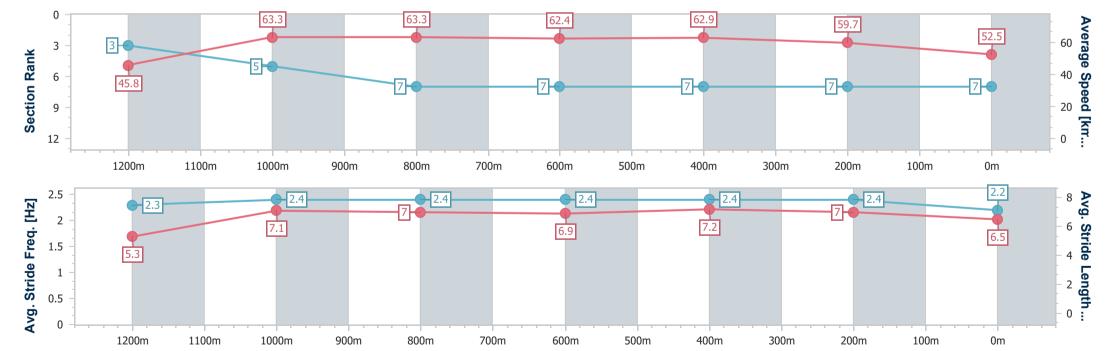

Report Created: Sun 30 June 2024 15:33 GMT+10

[] Ranking at each section and finish

-:--- No data available at this section

NA No data available

Page 9/10

| Horse/Jockey Name              | Golden Athena     |
|--------------------------------|-------------------|
| Final Rank                     | 8                 |
| Fastest Section Time (Section) | 0:08.07 (Overall) |
| Top Speed [km/h] (Section)     | 64.9 (1000m)      |
| Pace State                     | Finished          |

Race 8: BELROMA PARK Fillies and Mares BENCHMARK 70 Handicap - 1300m

30 June 2024 - 15:16

Track Rating: Soft 7, Weather: Overcast, Rail Position: +0.5m

| Section                | Overall                  | 1200m                    | 1000m                    | 800m                     | 600m                     | 400m                     | 200m                     |
|------------------------|--------------------------|--------------------------|--------------------------|--------------------------|--------------------------|--------------------------|--------------------------|
| Section Times          | 1:20.27 [8]<br>(0:08.07) | 1:12.20 [6]<br>(0:11.35) | 1:00.85 [7]<br>(0:11.49) | 0:49.36 [8]<br>(0:12.00) | 0:37.36 [8]<br>(0:11.55) | 0:25.81 [8]<br>(0:12.18) | 0:13.63 [8]<br>(0:13.63) |
| Average Speed [km/h]   | 45.0                     | 63.5                     | 62.9                     | 61.8                     | 62.4                     | 59.2                     | 52.8                     |
| Top Speed [km/h]       | 59.9                     | 64.9                     | 64.9                     | 62.7                     | 63.4                     | 61.8                     | 56.9                     |
| Avg. Dist. to Rail [m] | 10.3                     | 1.8                      | 0.7                      | 3.5                      | 4.8                      | 4.9                      | 4.9                      |
| Avg. Stride Freq. [Hz] | 2.1                      | 2.5                      | 2.4                      | 2.4                      | 2.4                      | 2.4                      | 2.2                      |
| Avg. Stride Length [m] | 5.6                      | 6.9                      | 7.0                      | 7.0                      | 7.1                      | 7.0                      | 6.6                      |