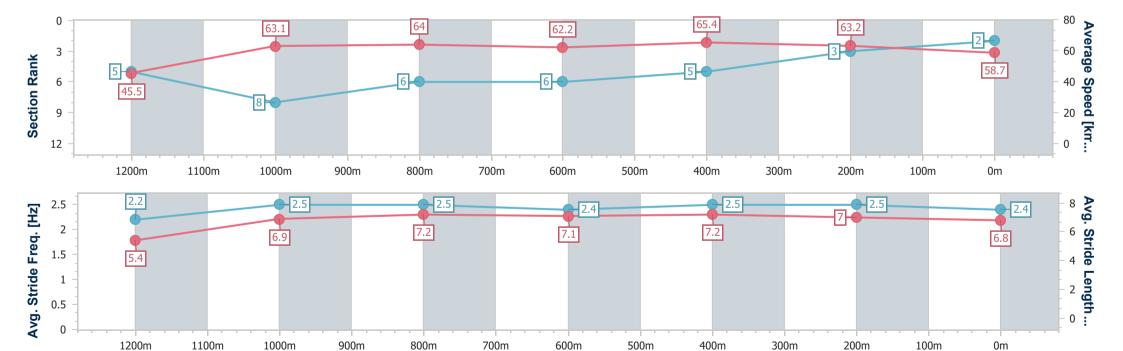

#### **Rockhampton QLD Professional**

Race 8: BELROMA PARK Fillies and Mares BENCHMARK 70 Handicap - 1300m

30 June 2024 - 15:16

Track Rating: Soft 7, Weather: Overcast, Rail Position: +0.5m

| Section                | Overall                  | 1200m                    | 1000m                    | 800m                     | 600m                     | 400m                     | 200m                     |
|------------------------|--------------------------|--------------------------|--------------------------|--------------------------|--------------------------|--------------------------|--------------------------|
| Section Times          | 1:17.17 [2]<br>(0:08.03) | 1:09.14 [5]<br>(0:11.42) | 0:57.72 [8]<br>(0:11.26) | 0:46.46 [6]<br>(0:11.78) | 0:34.68 [6]<br>(0:11.04) | 0:23.64 [5]<br>(0:11.38) | 0:12.26 [3]<br>(0:12.26) |
| Average Speed [km/h]   | 45.5                     | 63.1                     | 64.0                     | 62.2                     | 65.4                     | 63.2                     | 58.7                     |
| Top Speed [km/h]       | 58.8                     | 65.7                     | 66.4                     | 63.0                     | 66.2                     | 65.3                     | 61.0                     |
| Avg. Dist. to Rail [m] | 6.5                      | 0.6                      | 0.7                      | 2.2                      | 3.1                      | 3.7                      | 4.1                      |
| Avg. Stride Freq. [Hz] | 2.2                      | 2.5                      | 2.5                      | 2.4                      | 2.5                      | 2.5                      | 2.4                      |
| Avg. Stride Length [m] | 5.4                      | 6.9                      | 7.2                      | 7.1                      | 7.2                      | 7.0                      | 6.8                      |