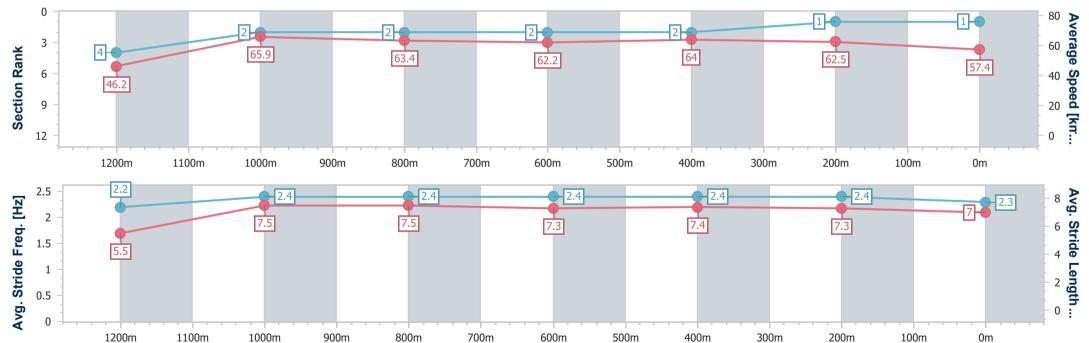

Race 8: BELROMA PARK Fillies and Mares BENCHMARK 70 Handicap - 1300m

Track Rating: Soft 7, Weather: Overcast, Rail Position: +0.5m

| Section                | Overall                  | 1200m                    | 1000m                    | 800m                     | 600m                     | 400m                     | 200m                     |
|------------------------|--------------------------|--------------------------|--------------------------|--------------------------|--------------------------|--------------------------|--------------------------|
| Section Times          | 1:17.08 [1]<br>(0:07.81) | 1:09.27 [4]<br>(0:10.88) | 0:58.39 [2]<br>(0:11.24) | 0:47.15 [2]<br>(0:11.79) | 0:35.36 [2]<br>(0:11.28) | 0:24.08 [2]<br>(0:11.53) | 0:12.55 [1]<br>(0:12.55) |
| Average Speed [km/h]   | 46.2                     | 65.9                     | 63.4                     | 62.2                     | 64.0                     | 62.5                     | 57.4                     |
| Top Speed [km/h]       | 63.7                     | 68.4                     | 66.3                     | 63.7                     | 65.3                     | 63.8                     | 61.0                     |
| Avg. Dist. to Rail [m] | 3.3                      | 2.4                      | 2.3                      | 2.5                      | 3.4                      | 4.0                      | 7.0                      |
| Avg. Stride Freq. [Hz] | 2.2                      | 2.4                      | 2.4                      | 2.4                      | 2.4                      | 2.4                      | 2.3                      |
| Avg. Stride Length [m] | 5.5                      | 7.5                      | 7.5                      | 7.3                      | 7.4                      | 7.3                      | 7.0                      |