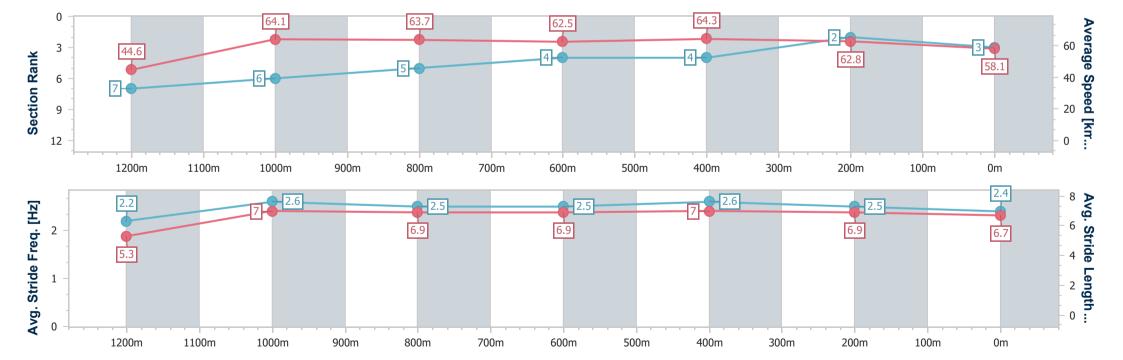

#### Rockhampton QLD Professional

Race 8: BELROMA PARK Fillies and Mares BENCHMARK 70 Handicap - 1300m

30 June 2024 - 15:16

Track Rating: Soft 7, Weather: Overcast, Rail Position: +0.5m

| Section                | Overall                  | 1200m                    | 1000m                    | 800m                     | 600m                     | 400m                     | 200m                     |
|------------------------|--------------------------|--------------------------|--------------------------|--------------------------|--------------------------|--------------------------|--------------------------|
| Section Times          | 1:17.24 [3]<br>(0:08.08) | 1:09.16 [7]<br>(0:11.22) | 0:57.94 [6]<br>(0:11.22) | 0:46.72 [5]<br>(0:11.61) | 0:35.11 [4]<br>(0:11.24) | 0:23.87 [4]<br>(0:11.47) | 0:12.40 [2]<br>(0:12.40) |
| Average Speed [km/h]   | 44.6                     | 64.1                     | 63.7                     | 62.5                     | 64.3                     | 62.8                     | 58.1                     |
| Top Speed [km/h]       | 62.5                     | 65.1                     | 65.1                     | 63.1                     | 65.0                     | 64.9                     | 60.5                     |
| Avg. Dist. to Rail [m] | 3.8                      | 1.0                      | 1.2                      | 1.4                      | 5.1                      | 4.3                      | 5.1                      |
| Avg. Stride Freq. [Hz] | 2.2                      | 2.6                      | 2.5                      | 2.5                      | 2.6                      | 2.5                      | 2.4                      |
| Avg. Stride Length [m] | 5.3                      | 7.0                      | 6.9                      | 6.9                      | 7.0                      | 6.9                      | 6.7                      |