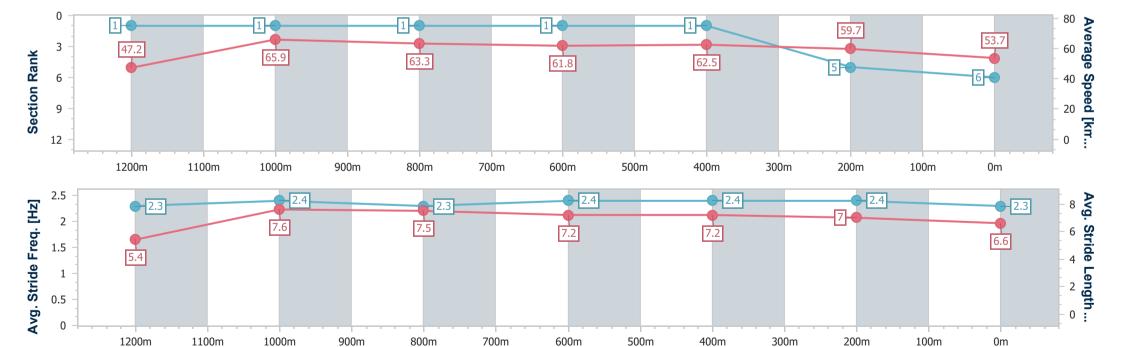

Report Created: Sun 30 June 2024 15:33 GMT+10

[] Ranking at each section and finish

-:--- No data available at this section

NA No data available

Page 7/10

| Horse/Jockey Name              | Eyewitness        |
|--------------------------------|-------------------|
| Final Rank                     | 6                 |
| Fastest Section Time (Section) | 0:07.65 (Overall) |
| Top Speed [km/h] (Section)     | 67.4 (1200m)      |
| Pace State                     | Finished          |

Race 8: BELROMA PARK Fillies and Mares BENCHMARK 70 Handicap - 1300m

30 June 2024 - 15:16

Track Rating: Soft 7, Weather: Overcast, Rail Position: +0.5m

| Section                | Overall                  | 1200m                    | 1000m                    | 800m                     | 600m                     | 400m                     | 200m                     |
|------------------------|--------------------------|--------------------------|--------------------------|--------------------------|--------------------------|--------------------------|--------------------------|
| Section Times          | 1:18.41 [6]<br>(0:07.65) | 1:10.76 [1]<br>(0:10.93) | 0:59.83 [1]<br>(0:11.27) | 0:48.56 [1]<br>(0:11.56) | 0:37.00 [1]<br>(0:11.53) | 0:25.47 [1]<br>(0:12.06) | 0:13.41 [5]<br>(0:13.41) |
| Average Speed [km/h]   | 47.2                     | 65.9                     | 63.3                     | 61.8                     | 62.5                     | 59.7                     | 53.7                     |
| Top Speed [km/h]       | 64.8                     | 67.4                     | 64.9                     | 63.2                     | 64.7                     | 61.8                     | 57.6                     |
| Avg. Dist. to Rail [m] | 7.0                      | 0.9                      | 1.4                      | 1.1                      | 1.6                      | 2.1                      | 2.3                      |
| Avg. Stride Freq. [Hz] | 2.3                      | 2.4                      | 2.3                      | 2.4                      | 2.4                      | 2.4                      | 2.3                      |
| Avg. Stride Length [m] | 5.4                      | 7.6                      | 7.5                      | 7.2                      | 7.2                      | 7.0                      | 6.6                      |